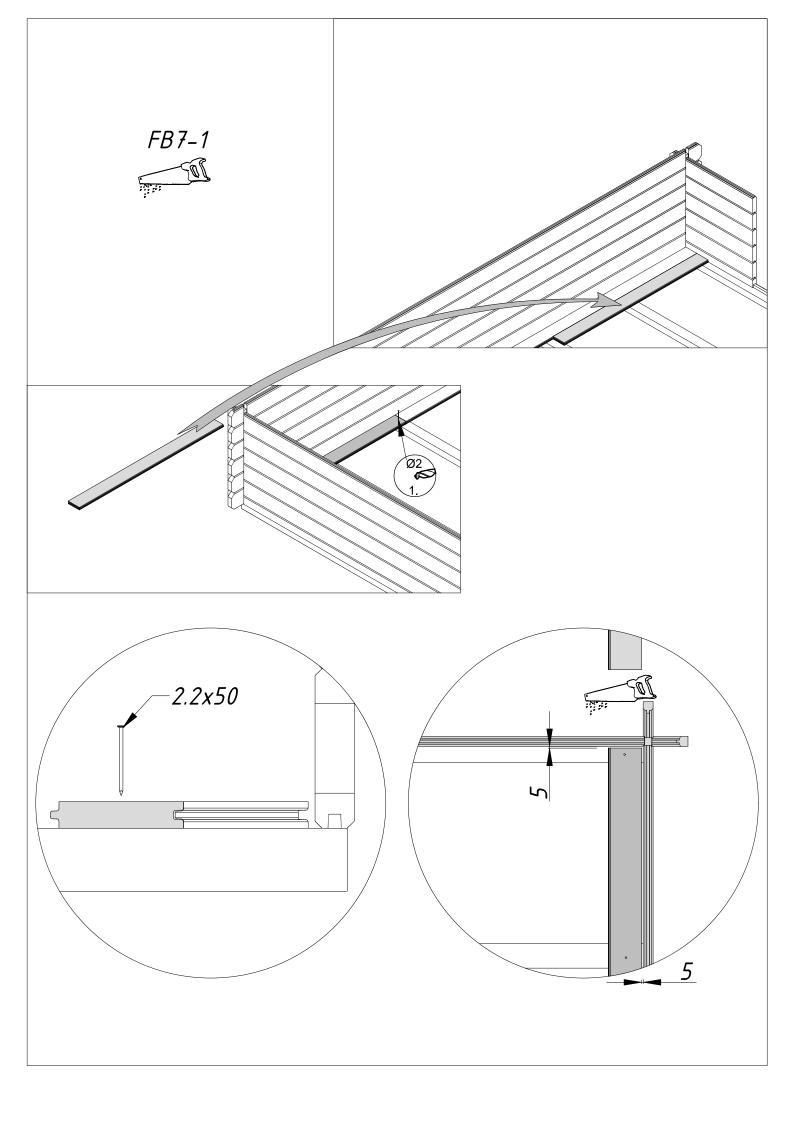

## MODU LARO

Manual for Wooden Cabin w/floor, 5,04x3,8x2,45 m

|          | os                   | SPECIFICATION-STÜCKLISTE-NOMENCLATURE-ELEMENTI-ESPECIFICATIÓN                                  | Pcs          | Profile    | Length |
|----------|----------------------|------------------------------------------------------------------------------------------------|--------------|------------|--------|
| -        | 03                   | LA19-5038-OT-1  Foundation- Fundament- Fondation- Fondazione- Vigas de cimentación             | 1 (3         | (mm)       | (mm)   |
| <i>P</i> | AR1                  |                                                                                                | 12           | 70x45      | 3000   |
| FE       | 37-1                 | Floor board- Fussbodenbrett- Madrier du plancher - Tavola pavimento- Tabla de Suelo            | 82           | 89x19      | 2350   |
| FU       | B2-1                 | Floor beading- Fussbodenleiste- Baguette du plancher- Listello pavimento- Listón de suelo 🛣    | 7            | 19x19      | 2350   |
| SI       | a6-1                 | Slat - Leiste - Baguette - Listello - Listón                                                   | 1            | 19x19      | 1620   |
|          | =im                  | Fixing kit- Befestigungsset- Moyens de fixation- Materiale di<br>fissaggio- Kit de fijación    | 1            |            |        |
|          | IA1<br>40Me          | Nail- Nagel- Clou- Chiodo- Clavo- 1.4x40mm                                                     | 60           | FlB2-1     |        |
| QN<br>2x | 1A2 <u> </u>         | Nail- Nagel- Clou- Chiodo- Clavo- 2.5x50mm                                                     | 600          | FB7-1; Sla | ó-1    |
| QN<br>x4 | NP80<br>+0Zn         | Nailing plate- Nagelplatte- Connecteur métallique- Piastra connettore- Placa del clavo 80x40x2 | 18           | AR1+AR1    |        |
|          |                      |                                                                                                |              |            |        |
|          |                      | 4830                                                                                           |              |            |        |
|          |                      | AR1 AR1                                                                                        |              |            |        |
|          | 622                  |                                                                                                | AR1          | 70         |        |
|          | 587                  | AIII                                                                                           | 4111         |            |        |
|          | +                    | AR1                                                                                            |              |            |        |
| 3590     | 587                  | AR1 A=B AR1                                                                                    |              | 3          |        |
|          | 587                  | AR1                                                                                            | 4R1          |            |        |
|          | 587                  | AR1 \/                                                                                         |              |            |        |
|          | 622                  | ART                                                                                            | ,            |            |        |
|          | 9                    | AR1 AR1                                                                                        | $\leftarrow$ | 3          |        |
|          |                      |                                                                                                | \            |            |        |
|          |                      | A) Nail 2,2x50 B                                                                               |              |            |        |
|          |                      | AR1                                                                                            |              |            |        |
|          |                      | Nail 2,2x50 AP7 80x40                                                                          |              |            |        |
|          |                      | Plate                                                                                          |              |            |        |
|          | $\overline{\exists}$ | Object name LA19-5038-OT-1                                                                     |              | Page 1     | /1     |