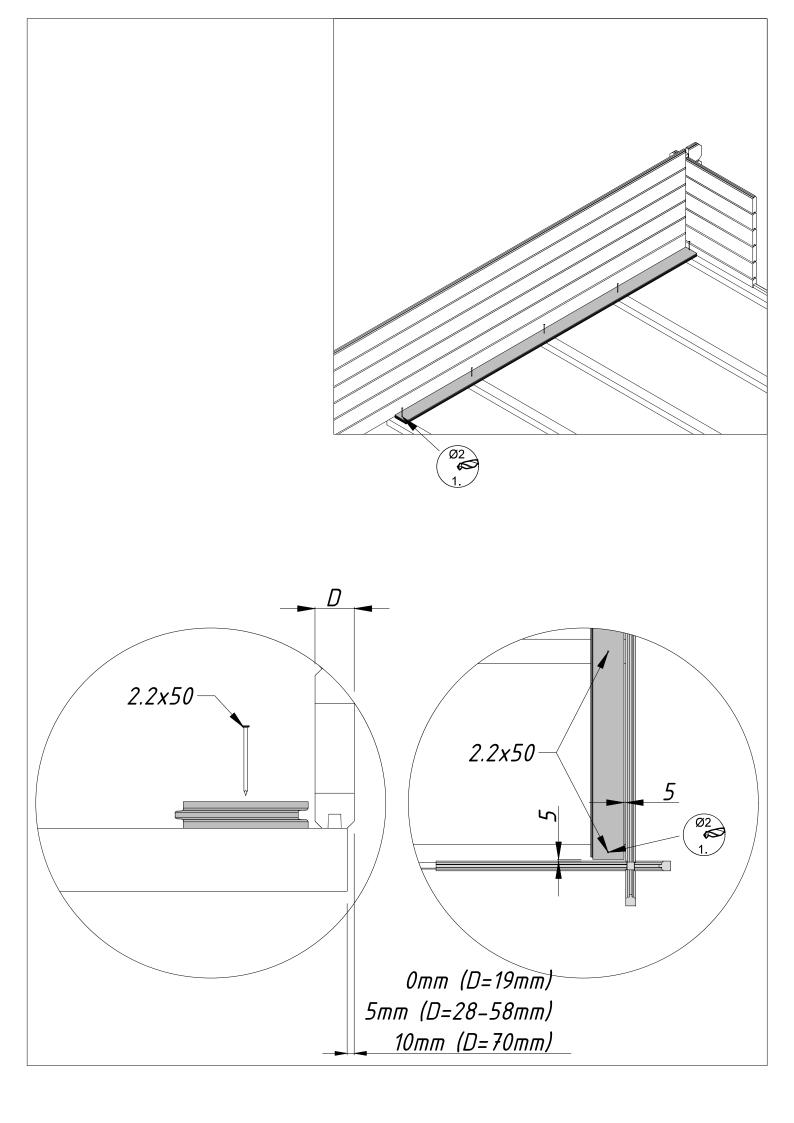

## MODU LARO

Manual for Wooden Cabin w/floor, 5,04x3,8x2,45 m

|          | os                   | SPECIFICATION-STÜCKLISTE-NOMENCLATURE-ELEMENTI-ESPECIFICATIÓN                                  | Pcs          | Profile    | Length |
|----------|----------------------|------------------------------------------------------------------------------------------------|--------------|------------|--------|
| -        | 03                   | LA19-5038-OT-1  Foundation- Fundament- Fondation- Fondazione- Vigas de cimentación             | 1 (3         | (mm)       | (mm)   |
| <i>P</i> | AR1                  |                                                                                                | 12           | 70x45      | 3000   |
| FE       | 37-1                 | Floor board- Fussbodenbrett- Madrier du plancher - Tavola pavimento- Tabla de Suelo            | 82           | 89x19      | 2350   |
| FU       | B2-1                 | Floor beading- Fussbodenleiste- Baguette du plancher- Listello pavimento- Listón de suelo 🛣    | 7            | 19x19      | 2350   |
| SI       | a6-1                 | Slat - Leiste - Baguette - Listello - Listón                                                   | 1            | 19x19      | 1620   |
|          | =im                  | Fixing kit- Befestigungsset- Moyens de fixation- Materiale di<br>fissaggio- Kit de fijación    | 1            |            |        |
|          | IA1<br>40Me          | Nail- Nagel- Clou- Chiodo- Clavo- 1.4x40mm                                                     | 60           | FlB2-1     |        |
| QN<br>2x | 1A2 <u> </u>         | Nail- Nagel- Clou- Chiodo- Clavo- 2.5x50mm                                                     | 600          | FB7-1; Sla | ó-1    |
| QN<br>x4 | NP80<br>+0Zn         | Nailing plate- Nagelplatte- Connecteur métallique- Piastra connettore- Placa del clavo 80x40x2 | 18           | AR1+AR1    |        |
|          |                      |                                                                                                |              |            |        |
|          |                      | 4830                                                                                           |              |            |        |
|          |                      | AR1 AR1                                                                                        |              |            |        |
|          | 622                  |                                                                                                | AR1          | 70         |        |
|          | 587                  | AIII                                                                                           | 4111         |            |        |
|          | +                    | AR1                                                                                            |              |            |        |
| 3590     | 587                  | AR1 A=B AR1                                                                                    |              | 3          |        |
|          | 587                  | AR1                                                                                            | 4R1          |            |        |
|          | 587                  | AR1 \/                                                                                         |              |            |        |
|          | 622                  | ART                                                                                            | ,            |            |        |
|          | 9                    | AR1 AR1                                                                                        | $\leftarrow$ | 3          |        |
|          |                      |                                                                                                | \            |            |        |
|          |                      | A) Nail 2,2x50 B                                                                               |              |            |        |
|          |                      | AR1                                                                                            |              |            |        |
|          |                      | Nail 2,2x50 AP7 80x40                                                                          |              |            |        |
|          |                      | Plate                                                                                          |              |            |        |
|          | $\overline{\exists}$ | Object name LA19-5038-OT-1                                                                     |              | Page 1     | /1     |