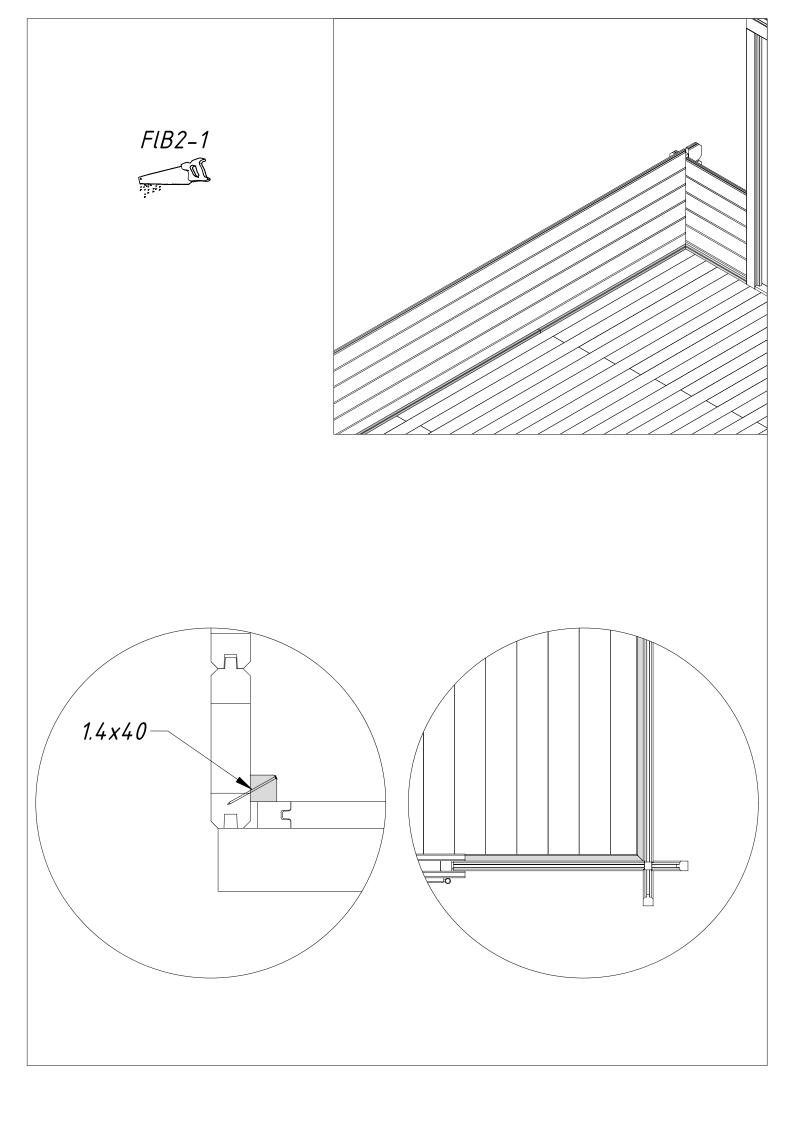

## MODU LARO

Manual for Wooden Cabin w/floor, 5,04x3,8x2,45 m

|          | os                   | SPECIFICATION-STÜCKLISTE-NOMENCLATURE-ELEMENTI-ESPECIFICATIÓN                                  | Pcs          | Profile    | Length |
|----------|----------------------|------------------------------------------------------------------------------------------------|--------------|------------|--------|
| -        | 03                   | LA19-5038-OT-1  Foundation- Fundament- Fondation- Fondazione- Vigas de cimentación             | 1 (3         | (mm)       | (mm)   |
| <i>P</i> | AR1                  |                                                                                                | 12           | 70x45      | 3000   |
| FE       | 37-1                 | Floor board- Fussbodenbrett- Madrier du plancher - Tavola pavimento- Tabla de Suelo            | 82           | 89x19      | 2350   |
| FU       | B2-1                 | Floor beading- Fussbodenleiste- Baguette du plancher- Listello pavimento- Listón de suelo 🛣    | 7            | 19x19      | 2350   |
| SI       | a6-1                 | Slat - Leiste - Baguette - Listello - Listón                                                   | 1            | 19x19      | 1620   |
|          | =im                  | Fixing kit- Befestigungsset- Moyens de fixation- Materiale di<br>fissaggio- Kit de fijación    | 1            |            |        |
|          | IA1<br>40Me          | Nail- Nagel- Clou- Chiodo- Clavo- 1.4x40mm                                                     | 60           | FlB2-1     |        |
| QN<br>2x | 1A2 <u> </u>         | Nail- Nagel- Clou- Chiodo- Clavo- 2.5x50mm                                                     | 600          | FB7-1; Sla | ó-1    |
| QN<br>x4 | NP80<br>+0Zn         | Nailing plate- Nagelplatte- Connecteur métallique- Piastra connettore- Placa del clavo 80x40x2 | 18           | AR1+AR1    |        |
|          |                      |                                                                                                |              |            |        |
|          |                      | 4830                                                                                           |              |            |        |
|          |                      | AR1 AR1                                                                                        |              |            |        |
|          | 622                  |                                                                                                | AR1          | 70         |        |
|          | 587                  | AIII                                                                                           | 4111         |            |        |
|          | +                    | AR1                                                                                            |              |            |        |
| 3590     | 587                  | AR1 A=B AR1                                                                                    |              | 3          |        |
|          | 587                  | AR1                                                                                            | 4R1          |            |        |
|          | 587                  | AR1 \/                                                                                         |              |            |        |
|          | 622                  | ART                                                                                            | ,            |            |        |
|          | 9                    | AR1 AR1                                                                                        | $\leftarrow$ | 3          |        |
|          |                      |                                                                                                | \            |            |        |
|          |                      | A) Nail 2,2x50 B                                                                               |              |            |        |
|          |                      | AR1                                                                                            |              |            |        |
|          |                      | Nail 2,2x50 AP7 80x40                                                                          |              |            |        |
|          |                      | Plate                                                                                          |              |            |        |
|          | $\overline{\exists}$ | Object name LA19-5038-OT-1                                                                     |              | Page 1     | /1     |