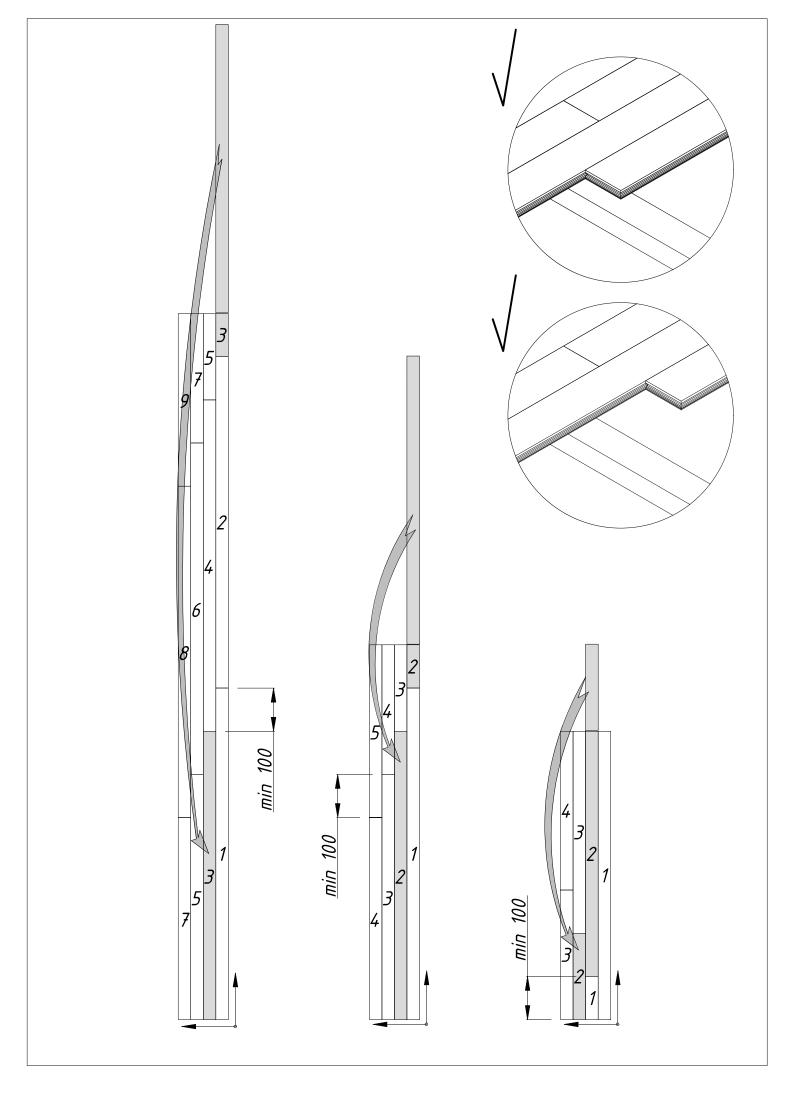

## MODU LARO

Manual for Wooden Cabin w/floor, 5,04x3,8x2,45 m

|          | os                   | SPECIFICATION-STÜCKLISTE-NOMENCLATURE-ELEMENTI-ESPECIFICATIÓN                                  | Pcs          | Profile    | Length |
|----------|----------------------|------------------------------------------------------------------------------------------------|--------------|------------|--------|
| -        | 03                   | LA19-5038-OT-1  Foundation- Fundament- Fondation- Fondazione- Vigas de cimentación             | 1 (3         | (mm)       | (mm)   |
| <i>P</i> | AR1                  |                                                                                                | 12           | 70x45      | 3000   |
| FE       | 37-1                 | Floor board- Fussbodenbrett- Madrier du plancher - Tavola pavimento- Tabla de Suelo            | 82           | 89x19      | 2350   |
| FU       | B2-1                 | Floor beading- Fussbodenleiste- Baguette du plancher- Listello pavimento- Listón de suelo 🛣    | 7            | 19x19      | 2350   |
| SI       | a6-1                 | Slat - Leiste - Baguette - Listello - Listón                                                   | 1            | 19x19      | 1620   |
|          | =im                  | Fixing kit- Befestigungsset- Moyens de fixation- Materiale di<br>fissaggio- Kit de fijación    | 1            |            |        |
|          | IA1<br>40Me          | Nail- Nagel- Clou- Chiodo- Clavo- 1.4x40mm                                                     | 60           | FlB2-1     |        |
| QN<br>2x | 1A2 <u> </u>         | Nail- Nagel- Clou- Chiodo- Clavo- 2.5x50mm                                                     | 600          | FB7-1; Sla | ó-1    |
| QN<br>x4 | NP80<br>+0Zn         | Nailing plate- Nagelplatte- Connecteur métallique- Piastra connettore- Placa del clavo 80x40x2 | 18           | AR1+AR1    |        |
|          |                      |                                                                                                |              |            |        |
|          |                      | 4830                                                                                           |              |            |        |
|          |                      | AR1 AR1                                                                                        |              |            |        |
|          | 622                  |                                                                                                | AR1          | 70         |        |
|          | 587                  | AIII                                                                                           | 4111         |            |        |
|          | +                    | AR1                                                                                            |              |            |        |
| 3590     | 587                  | AR1 A=B AR1                                                                                    |              | 3          |        |
|          | 587                  | AR1                                                                                            | 4R1          |            |        |
|          | 587                  | AR1 \/                                                                                         |              |            |        |
|          | 622                  | ART                                                                                            | ,            |            |        |
|          | 9                    | AR1 AR1                                                                                        | $\leftarrow$ | 3          |        |
|          |                      |                                                                                                | \            |            |        |
|          |                      | A) Nail 2,2x50 B                                                                               |              |            |        |
|          |                      | AR1                                                                                            |              |            |        |
|          |                      | Nail 2,2x50 AP7 80x40                                                                          |              |            |        |
|          |                      | Plate                                                                                          |              |            |        |
|          | $\overline{\exists}$ | Object name LA19-5038-OT-1                                                                     |              | Page 1     | /1     |