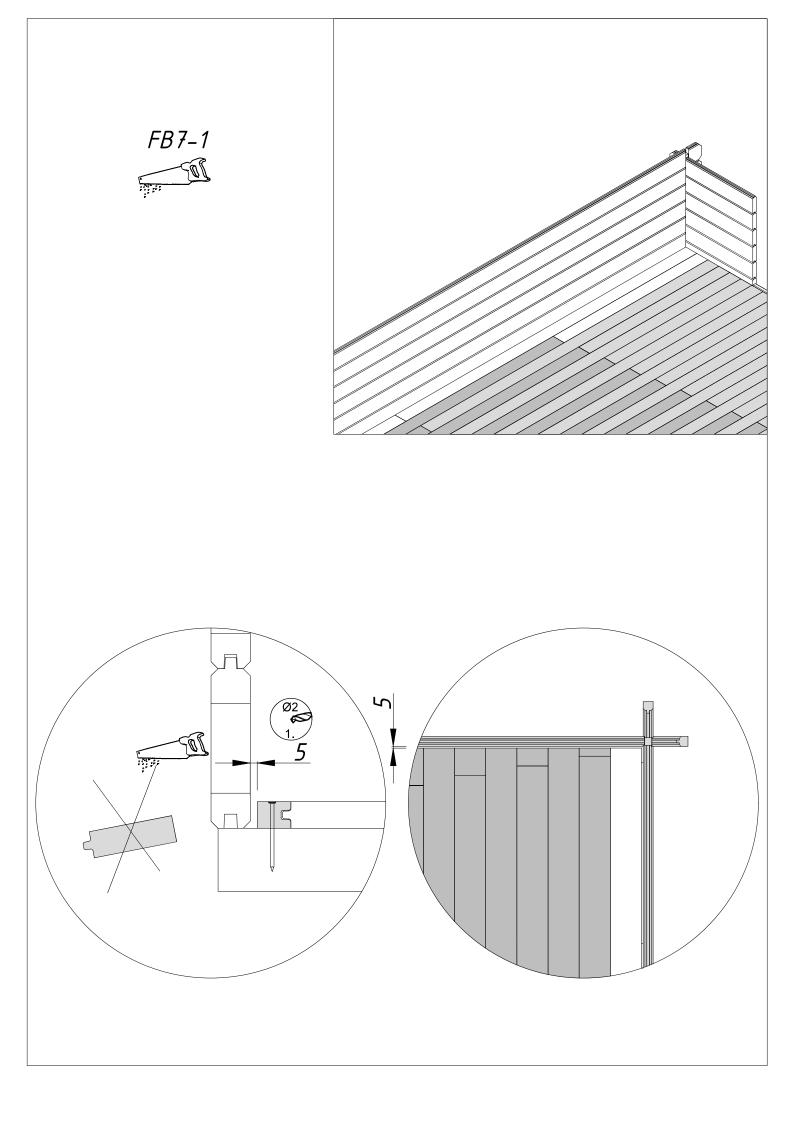

## MODU LARO

Manual for Wooden Cabin w/floor, 5,04x3,8x2,45 m

|          | os                   | SPECIFICATION-STÜCKLISTE-NOMENCLATURE-ELEMENTI-ESPECIFICATIÓN                                  | Pcs          | Profile    | Length |
|----------|----------------------|------------------------------------------------------------------------------------------------|--------------|------------|--------|
| -        | 03                   | LA19-5038-OT-1  Foundation- Fundament- Fondation- Fondazione- Vigas de cimentación             | 1 (3         | (mm)       | (mm)   |
| <i>P</i> | AR1                  |                                                                                                | 12           | 70x45      | 3000   |
| FE       | 37-1                 | Floor board- Fussbodenbrett- Madrier du plancher - Tavola pavimento- Tabla de Suelo            | 82           | 89x19      | 2350   |
| FU       | B2-1                 | Floor beading- Fussbodenleiste- Baguette du plancher- Listello pavimento- Listón de suelo 🛣    | 7            | 19x19      | 2350   |
| SI       | a6-1                 | Slat - Leiste - Baguette - Listello - Listón                                                   | 1            | 19x19      | 1620   |
|          | =im                  | Fixing kit- Befestigungsset- Moyens de fixation- Materiale di<br>fissaggio- Kit de fijación    | 1            |            |        |
|          | IA1<br>40Me          | Nail- Nagel- Clou- Chiodo- Clavo- 1.4x40mm                                                     | 60           | FlB2-1     |        |
| QN<br>2x | 1A2 <u> </u>         | Nail- Nagel- Clou- Chiodo- Clavo- 2.5x50mm                                                     | 600          | FB7-1; Sla | ó-1    |
| QN<br>x4 | NP80<br>+0Zn         | Nailing plate- Nagelplatte- Connecteur métallique- Piastra connettore- Placa del clavo 80x40x2 | 18           | AR1+AR1    |        |
|          |                      |                                                                                                |              |            |        |
|          |                      | 4830                                                                                           |              |            |        |
|          |                      | AR1 AR1                                                                                        |              |            |        |
|          | 622                  |                                                                                                | AR1          | 70         |        |
|          | 587                  | AIII                                                                                           | 4111         |            |        |
|          | +                    | AR1                                                                                            |              |            |        |
| 3590     | 587                  | AR1 A=B AR1                                                                                    |              | 3          |        |
|          | 587                  | AR1                                                                                            | 4R1          |            |        |
|          | 587                  | AR1 \/                                                                                         |              |            |        |
|          | 622                  | ART                                                                                            | ,            |            |        |
|          | 9                    | AR1 AR1                                                                                        | $\leftarrow$ | 3          |        |
|          |                      |                                                                                                | \            |            |        |
|          |                      | A) Nail 2,2x50 B                                                                               |              |            |        |
|          |                      | AR1                                                                                            |              |            |        |
|          |                      | Nail 2,2x50 AP7 80x40                                                                          |              |            |        |
|          |                      | Plate                                                                                          |              |            |        |
|          | $\overline{\exists}$ | Object name LA19-5038-OT-1                                                                     |              | Page 1     | /1     |