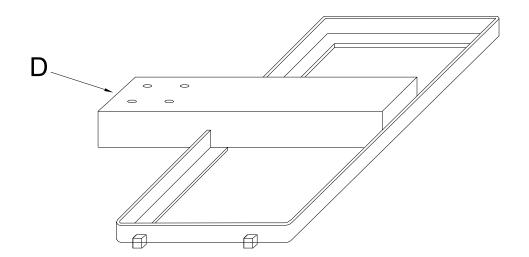

Step 1: Fixing the 8 feet (E) into the base's metal frame (D), try to find a flat ground to put it on.

Step 2: Once you confirmed the parasol position, putting the base into base's frame (D). Parasol base/ballast not included.

Step 3:
 Using the 4bolts and washers(G) to fix the upright post (B) into the base's metal frame (D), And then locking the "T" shape tightening bolt(J).

B

G

Step 5: Raising up the parasol(A), puting into the hanging post(C), using the M10\*95mm bolt, washers&nuts(H) to fix it.