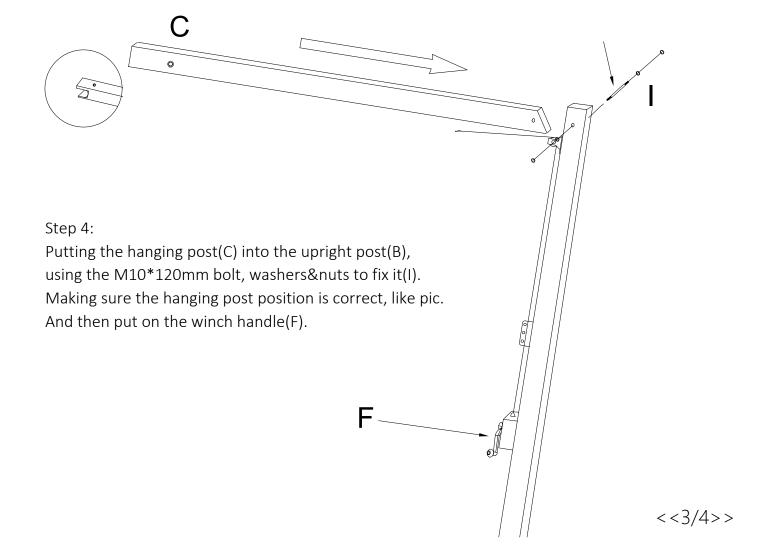

Step 3:
 Using the 4bolts and washers(G) to fix the upright post (B) into the base's metal frame (D), And then locking the "T" shape tightening bolt(J).

B

G

Step 5: Raising up the parasol(A), puting into the hanging post(C), using the M10\*95mm bolt, washers&nuts(H) to fix it.