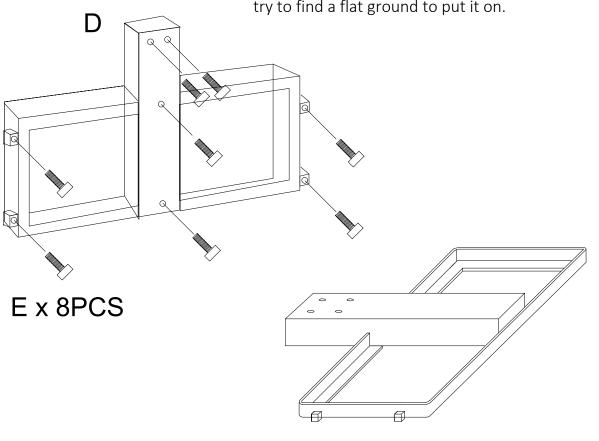

Step 1: Fixing the 8 feet (E) into the base's metal frame (D), try to find a flat ground to put it on.

Step 2: Once you confirmed the parasol position, putting the base into base's frame (D). Parasol base/ballast not included.

Step 3:
 Using the 4bolts and washers(G) to fix the upright post (B) into the base's metal frame (D), And then locking the "T" shape tightening bolt(J).

B

G

Step 5: Raising up the parasol(A), puting into the hanging post(C), using the M10\*95mm bolt, washers&nuts(H) to fix it.