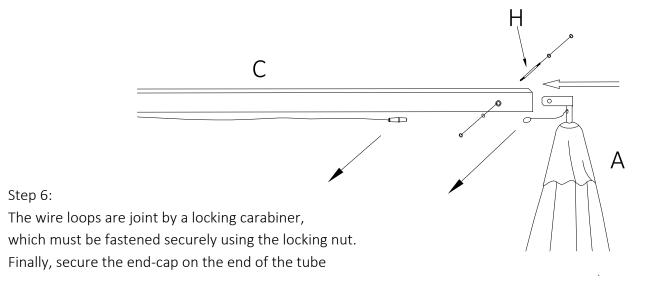

Step 3:
 Using the 4bolts and washers(G) to fix the upright post (B) into the base's metal frame (D), And then locking the "T" shape tightening bolt(J).

B

G

Step 5: Raising up the parasol(A), puting into the hanging post(C), using the M10\*95mm bolt, washers&nuts(H) to fix it.