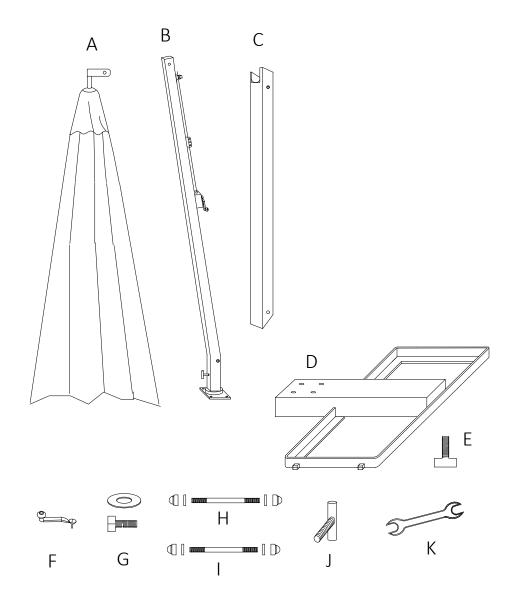

## DANCOVER®

Manual
for
Cantilever Parasol Havana
3,5x3,5m
and
Cantilever Parasol Antigua
3x4m

| CANTILEVER PARASOL ASSEMBLY PART LIST |                          |      |                                     |
|---------------------------------------|--------------------------|------|-------------------------------------|
| PART                                  | DESCRIPTION              | PART | DESCRIPTION                         |
| А                                     | PARASOL - 1PC            | G    | M10*25MM BOLTS,WASHERS&NUTS - 4SETS |
| В                                     | UPRIGHT POST - 1PC       | Н    | M10*95MM BOLT, WASHERS&NUTS - 1SET  |
| С                                     | HANGING POST - 1PC       | I    | M10*120MM BOLT, WASHERS&NUTS - 1SET |
| D                                     | BASE'S METAL FRAME - 1PC | J    | "T" SHAPE TIGHTENING BOLT - 1PC     |
| Е                                     | FEET - 8PCS              | K    | SPANNERS - 2PCS                     |
| F                                     | WINCH HANDLE - 1PC       |      |                                     |