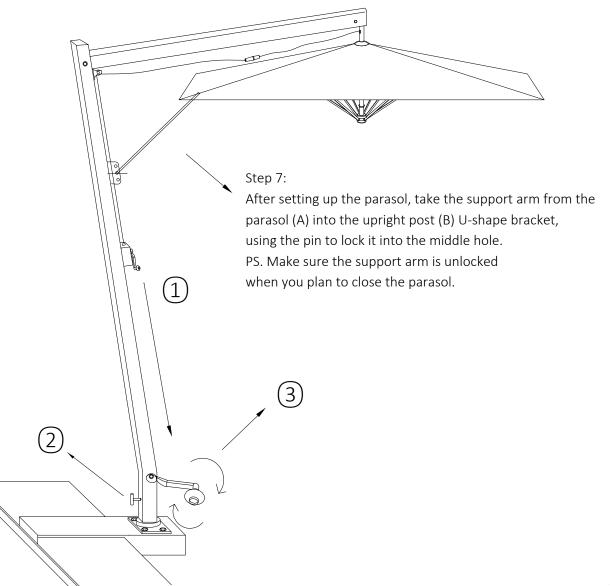

## Rotating Step:

- ① Take off the winch box handle, put into the upright pole's rotaion hole;
- 2 Unlocked the "T" shape tightening bolt in the upright pole;
- ③ Turning the handle, make sure the parasol in right position, locking back the "T" shape tightening bolt, and then take off the handle.