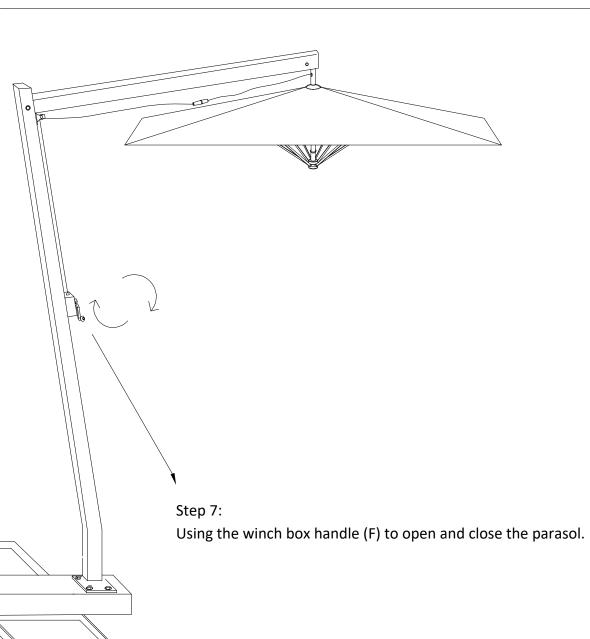

| SPANNERS - 2PCS                     |
| Е                                                                | FEET - 8PCS              |      |                                     |
| F                                                                | WINCH BOX HANDLE -1PC    |      |                                     |



Step 1: Fixing the 8 feet (E) into the base's metal frame (D), try to find a flat ground to put it on.



Step 2: Once you confirmed the parasol position, putting the base into base's frame (D). Parasol base/ballast not included.



Step 3: Using the 4bolts and washers(G) to fix the upright post (B) into the base's metal frame (D),





Step 5: Raising up the parasol(A), puting into the hanging post(C), using the M10\*95mm bolt, washers&nuts(H) to fix it.

Step 6:





## DANCOVER



## Contact information

Austria



Belgium



Croatia



Denmark



Estonia



Finland



France



Germany



Ireland



Italy



Latvia



Lithuania



Nederland



Norway



Poland



Portugal



Spain



Sweden



Switzerland



UK