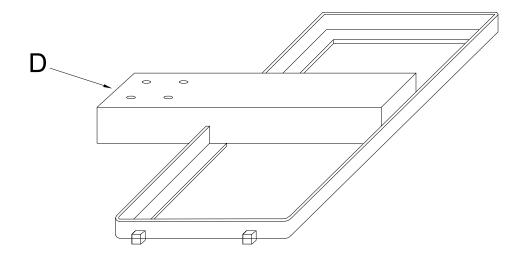

Step 1: Fixing the 8 feet (E) into the base's metal frame (D), try to find a flat ground to put it on.

Step 2: Once you confirmed the parasol position, putting the base into base's frame (D). Parasol base/ballast not included.