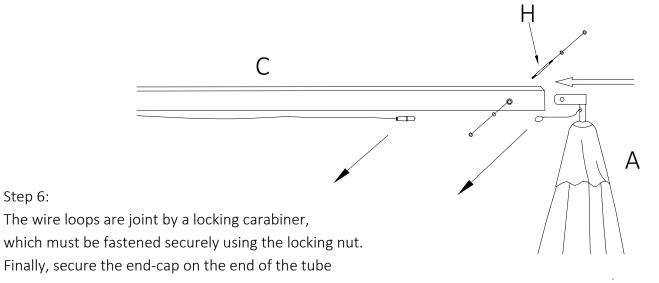

J    | SPANNERS - 2PCS                     |
| Е                                                                | FEET - 8PCS              |      |                                     |
| F                                                                | WINCH BOX HANDLE -1PC    |      |                                     |



Step 1: Fixing the 8 feet (E) into the base's metal frame (D), try to find a flat ground to put it on.



Step 2: Once you confirmed the parasol position, putting the base into base's frame (D). Parasol base/ballast not included.



Step 3: Using the 4bolts and washers(G) to fix the upright post (B) into the base's metal frame (D),





Step 5: Raising up the parasol(A), puting into the hanging post(C), using the M10\*95mm bolt, washers&nuts(H) to fix it.

Step 6:





## DANCOVER



## Contact information

Austria



Belgium



Croatia



Denmark



Estonia



Finland



France



Germany



Ireland



Italy



Latvia



Lithuania



Nederland



Norway



Poland



Portugal



Spain



Sweden



Switzerland



UK