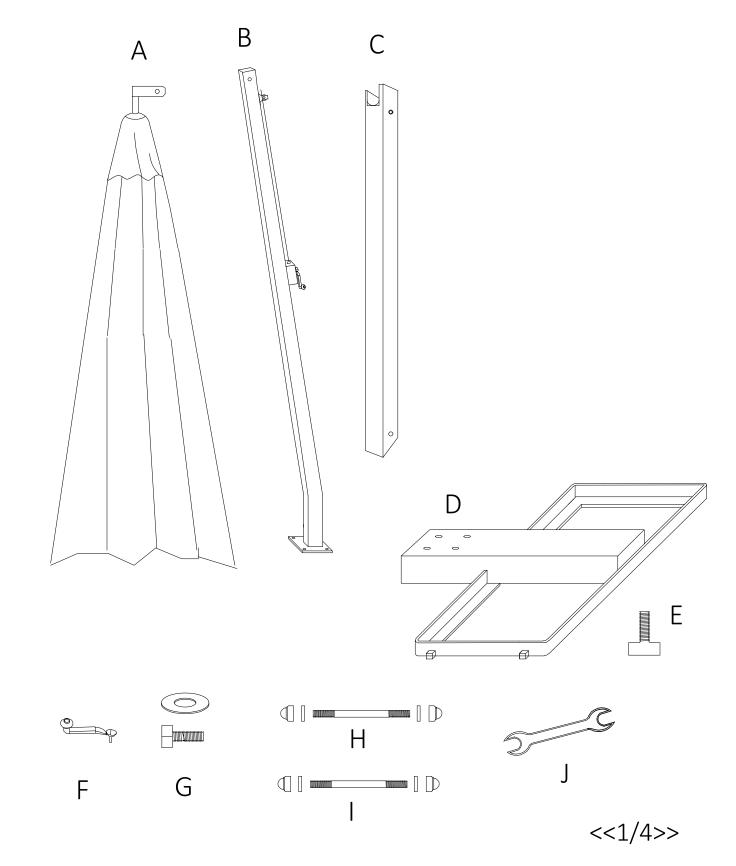

## DANCOVER<sup>®</sup>

Manual for Cantilever Parasol Bahamas Ø4m

| CANTILEVER PARASOL ASSEMBLY PARTS LIST (WITHOUT ROTATION SYSTEM) |                          |      |                                     |
|------------------------------------------------------------------|--------------------------|------|-------------------------------------|
| PART                                                             | DESCRIPTION              | PART | DESCRIPTION                         |
| Α                                                                | PARASOL - 1PC            | G    | M10*25MM BOLT, WASHERS&NUTS - 4SETS |
| В                                                                | UPRIGHT POST - 1PC       | Н    | M10*95MM BOLT, WASHERS&NUTS - 1SET  |
| С                                                                | HANGING POST - 1PC       | I    | M10*120MM BOLT, WASHERS&NUTS - 1SET |
| D                                                                | BASE'S METAL FRAME - 1PC | J    | SPANNERS - 2PCS                     |
| Е                                                                | FEET - 8PCS              |      |                                     |
| F                                                                | WINCH BOX HANDLE -1PC    |      |                                     |