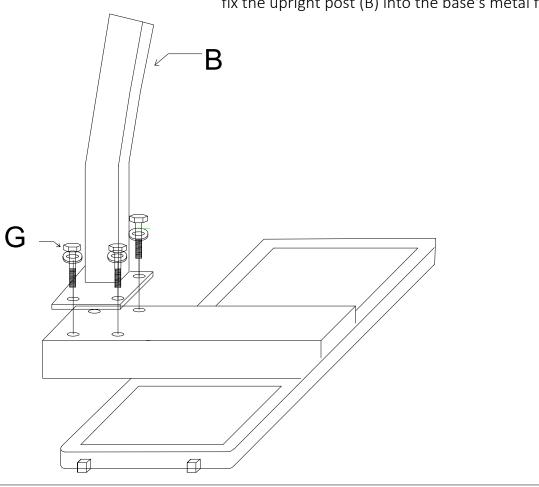

Step 3: Using the 4bolts and washers(G) to fix the upright post (B) into the base's metal frame (D),

Step 5: Raising up the parasol(A), puting into the hanging post(C), using the M10\*95mm bolt, washers&nuts(H) to fix it.