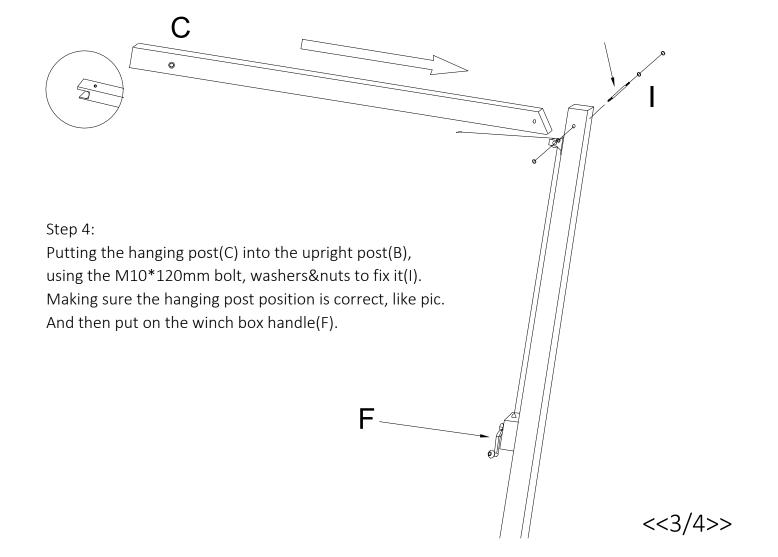

Step 3: Using the 4bolts and washers(G) to fix the upright post (B) into the base's metal frame (D),

Step 5: Raising up the parasol(A), puting into the hanging post(C), using the M10\*95mm bolt, washers&nuts(H) to fix it.