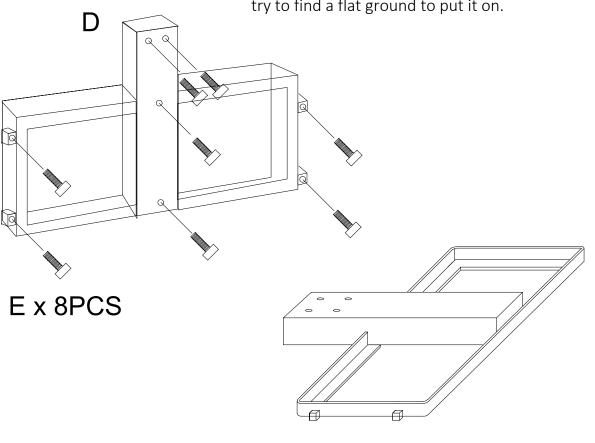

Step 1: Fixing the 8 feet (E) into the base's metal frame (D), try to find a flat ground to put it on.

Step 2: Once you confirmed the parasol position, putting the base into base's frame (D). Parasol base/ballast not included.