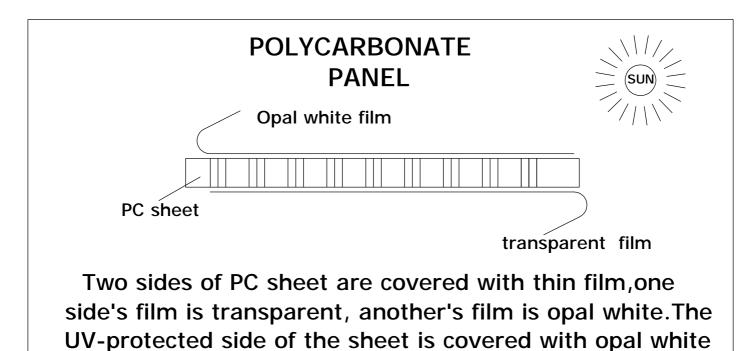

#### Notes:

- 1. It takes about 2-3 hours to assemble the greenhouse by 2-3 persons.
- 2. The UV-protected side of the sheet is covered with opal white film and must face towards the sun.
- 3.Remove approximately 2 inches of film from all sheet edges before installing.Removing all film immediately after the construction is completed
- 4. Make sure the greenhouse is located on a flat, level surface.

#### Tools.

Notes:

Front

- 1.Remove approximately 2 inches of film from all sheet edges before installing. remove all film immediately after the constructions completed.
- 2.The UV-protected side of the sheet is covered with opal white film and must face towards the sun.

film and must face towards the sun.