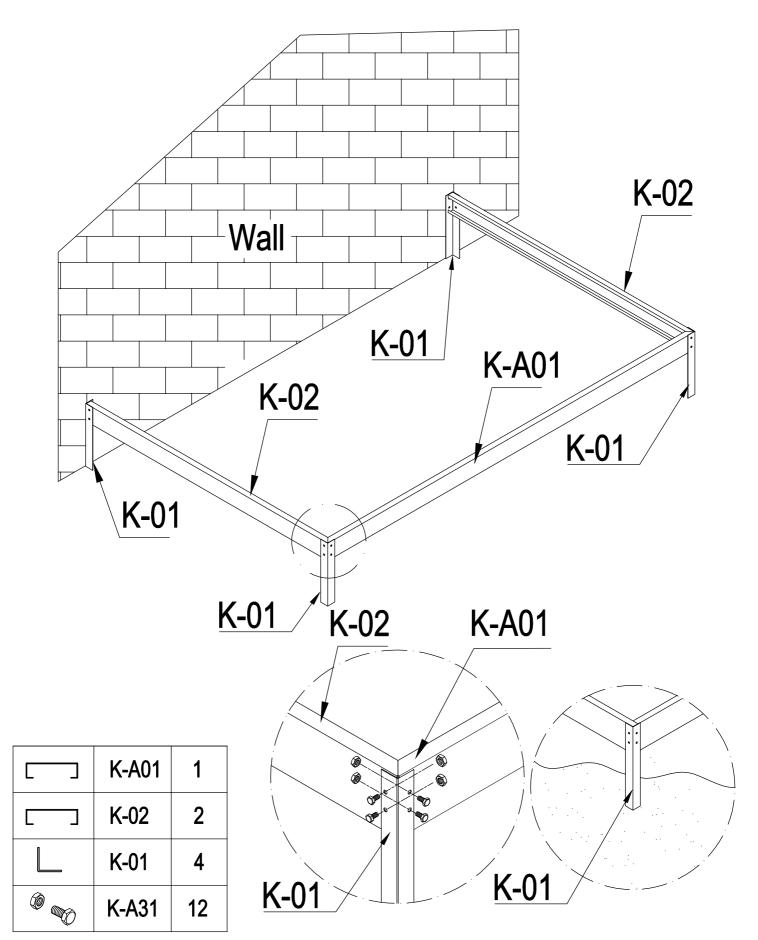

### PARTS LIST

| IMAGE                                                                                                                                                                                                                                                                                                                                                                                                                                                                                                                                                                                                                                                                                                                                                                                                                                                                                                                                                                                                                                                                                                                                                                                                                                                                                                                                                                                                                                                                                                                                                                                                                                                                                                                                                                                                                                                                                                                                                                                                                                                                                                                          | NO.   | L.(mm) | QTY |    |
|--------------------------------------------------------------------------------------------------------------------------------------------------------------------------------------------------------------------------------------------------------------------------------------------------------------------------------------------------------------------------------------------------------------------------------------------------------------------------------------------------------------------------------------------------------------------------------------------------------------------------------------------------------------------------------------------------------------------------------------------------------------------------------------------------------------------------------------------------------------------------------------------------------------------------------------------------------------------------------------------------------------------------------------------------------------------------------------------------------------------------------------------------------------------------------------------------------------------------------------------------------------------------------------------------------------------------------------------------------------------------------------------------------------------------------------------------------------------------------------------------------------------------------------------------------------------------------------------------------------------------------------------------------------------------------------------------------------------------------------------------------------------------------------------------------------------------------------------------------------------------------------------------------------------------------------------------------------------------------------------------------------------------------------------------------------------------------------------------------------------------------|-------|--------|-----|----|
| E Contraction of the second se | K-01  | 280    | 4   |    |
|                                                                                                                                                                                                                                                                                                                                                                                                                                                                                                                                                                                                                                                                                                                                                                                                                                                                                                                                                                                                                                                                                                                                                                                                                                                                                                                                                                                                                                                                                                                                                                                                                                                                                                                                                                                                                                                                                                                                                                                                                                                                                                                                | K-02  | 1240   | 2   |    |
| لبسبا                                                                                                                                                                                                                                                                                                                                                                                                                                                                                                                                                                                                                                                                                                                                                                                                                                                                                                                                                                                                                                                                                                                                                                                                                                                                                                                                                                                                                                                                                                                                                                                                                                                                                                                                                                                                                                                                                                                                                                                                                                                                                                                          | K-03b | 1215   | 1   |    |
| ĻL_                                                                                                                                                                                                                                                                                                                                                                                                                                                                                                                                                                                                                                                                                                                                                                                                                                                                                                                                                                                                                                                                                                                                                                                                                                                                                                                                                                                                                                                                                                                                                                                                                                                                                                                                                                                                                                                                                                                                                                                                                                                                                                                            | K-04  | 1215   | 1   | -  |
| El                                                                                                                                                                                                                                                                                                                                                                                                                                                                                                                                                                                                                                                                                                                                                                                                                                                                                                                                                                                                                                                                                                                                                                                                                                                                                                                                                                                                                                                                                                                                                                                                                                                                                                                                                                                                                                                                                                                                                                                                                                                                                                                             | K-05  | 1240   | 2   |    |
|                                                                                                                                                                                                                                                                                                                                                                                                                                                                                                                                                                                                                                                                                                                                                                                                                                                                                                                                                                                                                                                                                                                                                                                                                                                                                                                                                                                                                                                                                                                                                                                                                                                                                                                                                                                                                                                                                                                                                                                                                                                                                                                                | K-06  | 1465   | 1   | -  |
| -                                                                                                                                                                                                                                                                                                                                                                                                                                                                                                                                                                                                                                                                                                                                                                                                                                                                                                                                                                                                                                                                                                                                                                                                                                                                                                                                                                                                                                                                                                                                                                                                                                                                                                                                                                                                                                                                                                                                                                                                                                                                                                                              | K-07  | 1465   | 1   |    |
| ŀŋ                                                                                                                                                                                                                                                                                                                                                                                                                                                                                                                                                                                                                                                                                                                                                                                                                                                                                                                                                                                                                                                                                                                                                                                                                                                                                                                                                                                                                                                                                                                                                                                                                                                                                                                                                                                                                                                                                                                                                                                                                                                                                                                             | K-08  | 376    | 1   |    |
|                                                                                                                                                                                                                                                                                                                                                                                                                                                                                                                                                                                                                                                                                                                                                                                                                                                                                                                                                                                                                                                                                                                                                                                                                                                                                                                                                                                                                                                                                                                                                                                                                                                                                                                                                                                                                                                                                                                                                                                                                                                                                                                                | K-09  | 1651   | 1   |    |
| <u></u>                                                                                                                                                                                                                                                                                                                                                                                                                                                                                                                                                                                                                                                                                                                                                                                                                                                                                                                                                                                                                                                                                                                                                                                                                                                                                                                                                                                                                                                                                                                                                                                                                                                                                                                                                                                                                                                                                                                                                                                                                                                                                                                        | K-10  | 1644   | 1   | =  |
| ŀ                                                                                                                                                                                                                                                                                                                                                                                                                                                                                                                                                                                                                                                                                                                                                                                                                                                                                                                                                                                                                                                                                                                                                                                                                                                                                                                                                                                                                                                                                                                                                                                                                                                                                                                                                                                                                                                                                                                                                                                                                                                                                                                              | K-12  | 580    | 1   | E  |
|                                                                                                                                                                                                                                                                                                                                                                                                                                                                                                                                                                                                                                                                                                                                                                                                                                                                                                                                                                                                                                                                                                                                                                                                                                                                                                                                                                                                                                                                                                                                                                                                                                                                                                                                                                                                                                                                                                                                                                                                                                                                                                                                | K-13  | 1230   | 1   | [= |
|                                                                                                                                                                                                                                                                                                                                                                                                                                                                                                                                                                                                                                                                                                                                                                                                                                                                                                                                                                                                                                                                                                                                                                                                                                                                                                                                                                                                                                                                                                                                                                                                                                                                                                                                                                                                                                                                                                                                                                                                                                                                                                                                | F-14b | 600    | 2   | =  |
|                                                                                                                                                                                                                                                                                                                                                                                                                                                                                                                                                                                                                                                                                                                                                                                                                                                                                                                                                                                                                                                                                                                                                                                                                                                                                                                                                                                                                                                                                                                                                                                                                                                                                                                                                                                                                                                                                                                                                                                                                                                                                                                                | K-15  | 600    | 2   | 9  |
| Ŀ                                                                                                                                                                                                                                                                                                                                                                                                                                                                                                                                                                                                                                                                                                                                                                                                                                                                                                                                                                                                                                                                                                                                                                                                                                                                                                                                                                                                                                                                                                                                                                                                                                                                                                                                                                                                                                                                                                                                                                                                                                                                                                                              | F-16b | 1615   | 2   | G  |
|                                                                                                                                                                                                                                                                                                                                                                                                                                                                                                                                                                                                                                                                                                                                                                                                                                                                                                                                                                                                                                                                                                                                                                                                                                                                                                                                                                                                                                                                                                                                                                                                                                                                                                                                                                                                                                                                                                                                                                                                                                                                                                                                | K-17  | 620    | 1   | S  |
|                                                                                                                                                                                                                                                                                                                                                                                                                                                                                                                                                                                                                                                                                                                                                                                                                                                                                                                                                                                                                                                                                                                                                                                                                                                                                                                                                                                                                                                                                                                                                                                                                                                                                                                                                                                                                                                                                                                                                                                                                                                                                                                                | K-18  | 1203   | 1   |    |
| Î                                                                                                                                                                                                                                                                                                                                                                                                                                                                                                                                                                                                                                                                                                                                                                                                                                                                                                                                                                                                                                                                                                                                                                                                                                                                                                                                                                                                                                                                                                                                                                                                                                                                                                                                                                                                                                                                                                                                                                                                                                                                                                                              | K-19  | 2044   | 1   |    |
| <u></u>                                                                                                                                                                                                                                                                                                                                                                                                                                                                                                                                                                                                                                                                                                                                                                                                                                                                                                                                                                                                                                                                                                                                                                                                                                                                                                                                                                                                                                                                                                                                                                                                                                                                                                                                                                                                                                                                                                                                                                                                                                                                                                                        | K-20  | 2044   | 1   |    |
| n. d                                                                                                                                                                                                                                                                                                                                                                                                                                                                                                                                                                                                                                                                                                                                                                                                                                                                                                                                                                                                                                                                                                                                                                                                                                                                                                                                                                                                                                                                                                                                                                                                                                                                                                                                                                                                                                                                                                                                                                                                                                                                                                                           | K-21  |        | 4   |    |
| •••                                                                                                                                                                                                                                                                                                                                                                                                                                                                                                                                                                                                                                                                                                                                                                                                                                                                                                                                                                                                                                                                                                                                                                                                                                                                                                                                                                                                                                                                                                                                                                                                                                                                                                                                                                                                                                                                                                                                                                                                                                                                                                                            | K-23  |        | 2   |    |
| <b>N</b>                                                                                                                                                                                                                                                                                                                                                                                                                                                                                                                                                                                                                                                                                                                                                                                                                                                                                                                                                                                                                                                                                                                                                                                                                                                                                                                                                                                                                                                                                                                                                                                                                                                                                                                                                                                                                                                                                                                                                                                                                                                                                                                       | F-22b |        | 4   |    |
|                                                                                                                                                                                                                                                                                                                                                                                                                                                                                                                                                                                                                                                                                                                                                                                                                                                                                                                                                                                                                                                                                                                                                                                                                                                                                                                                                                                                                                                                                                                                                                                                                                                                                                                                                                                                                                                                                                                                                                                                                                                                                                                                | K-A01 | 1882   | 1   |    |
|                                                                                                                                                                                                                                                                                                                                                                                                                                                                                                                                                                                                                                                                                                                                                                                                                                                                                                                                                                                                                                                                                                                                                                                                                                                                                                                                                                                                                                                                                                                                                                                                                                                                                                                                                                                                                                                                                                                                                                                                                                                                                                                                | K-A02 | 1833   | 1   |    |