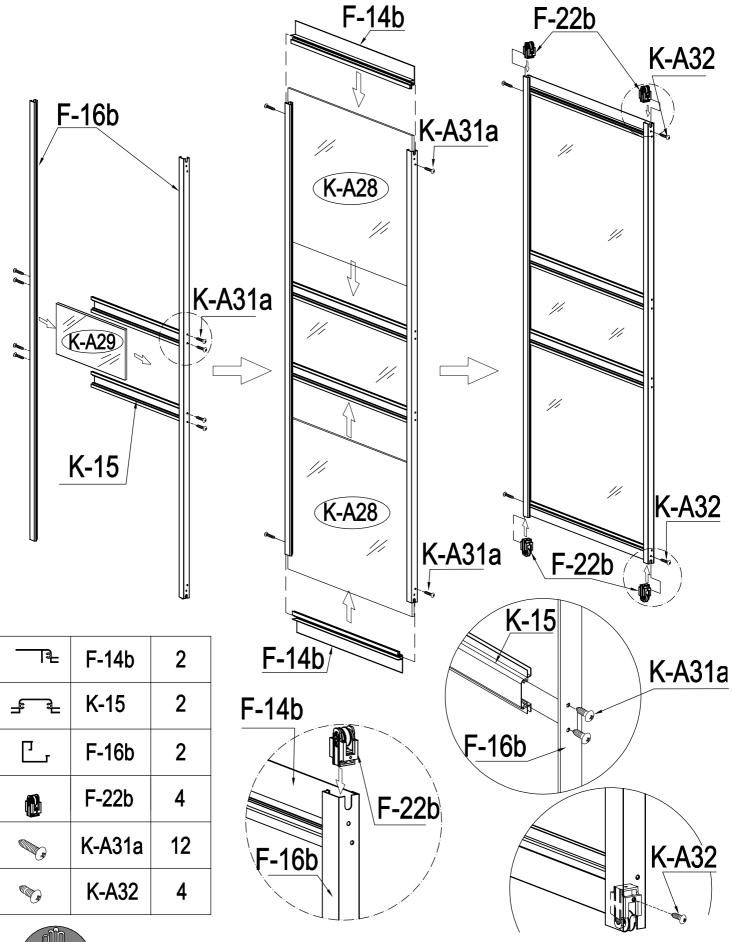

### PARTS LIST

| IMAGE                                                                                                                                                                                                                                                                                                                                                                                                                                                                                                                                                                                                                                                                                                                                                                                                                                                                                                                                                                                                                                                                                                                                                                                                                                                                                                                                                                                                                                                                                                                                                                                                                                                                                                                                                                                                                                                                                                                                                                                                                                                                                                                          | NO.   | L.(mm) | QTY |    |
|--------------------------------------------------------------------------------------------------------------------------------------------------------------------------------------------------------------------------------------------------------------------------------------------------------------------------------------------------------------------------------------------------------------------------------------------------------------------------------------------------------------------------------------------------------------------------------------------------------------------------------------------------------------------------------------------------------------------------------------------------------------------------------------------------------------------------------------------------------------------------------------------------------------------------------------------------------------------------------------------------------------------------------------------------------------------------------------------------------------------------------------------------------------------------------------------------------------------------------------------------------------------------------------------------------------------------------------------------------------------------------------------------------------------------------------------------------------------------------------------------------------------------------------------------------------------------------------------------------------------------------------------------------------------------------------------------------------------------------------------------------------------------------------------------------------------------------------------------------------------------------------------------------------------------------------------------------------------------------------------------------------------------------------------------------------------------------------------------------------------------------|-------|--------|-----|----|
| E Contraction of the second se | K-01  | 280    | 4   |    |
|                                                                                                                                                                                                                                                                                                                                                                                                                                                                                                                                                                                                                                                                                                                                                                                                                                                                                                                                                                                                                                                                                                                                                                                                                                                                                                                                                                                                                                                                                                                                                                                                                                                                                                                                                                                                                                                                                                                                                                                                                                                                                                                                | K-02  | 1240   | 2   |    |
| لبسبا                                                                                                                                                                                                                                                                                                                                                                                                                                                                                                                                                                                                                                                                                                                                                                                                                                                                                                                                                                                                                                                                                                                                                                                                                                                                                                                                                                                                                                                                                                                                                                                                                                                                                                                                                                                                                                                                                                                                                                                                                                                                                                                          | K-03b | 1215   | 1   |    |
| ĻL_                                                                                                                                                                                                                                                                                                                                                                                                                                                                                                                                                                                                                                                                                                                                                                                                                                                                                                                                                                                                                                                                                                                                                                                                                                                                                                                                                                                                                                                                                                                                                                                                                                                                                                                                                                                                                                                                                                                                                                                                                                                                                                                            | K-04  | 1215   | 1   | -  |
| El                                                                                                                                                                                                                                                                                                                                                                                                                                                                                                                                                                                                                                                                                                                                                                                                                                                                                                                                                                                                                                                                                                                                                                                                                                                                                                                                                                                                                                                                                                                                                                                                                                                                                                                                                                                                                                                                                                                                                                                                                                                                                                                             | K-05  | 1240   | 2   |    |
|                                                                                                                                                                                                                                                                                                                                                                                                                                                                                                                                                                                                                                                                                                                                                                                                                                                                                                                                                                                                                                                                                                                                                                                                                                                                                                                                                                                                                                                                                                                                                                                                                                                                                                                                                                                                                                                                                                                                                                                                                                                                                                                                | K-06  | 1465   | 1   | -  |
| -                                                                                                                                                                                                                                                                                                                                                                                                                                                                                                                                                                                                                                                                                                                                                                                                                                                                                                                                                                                                                                                                                                                                                                                                                                                                                                                                                                                                                                                                                                                                                                                                                                                                                                                                                                                                                                                                                                                                                                                                                                                                                                                              | K-07  | 1465   | 1   |    |
| ŀŋ                                                                                                                                                                                                                                                                                                                                                                                                                                                                                                                                                                                                                                                                                                                                                                                                                                                                                                                                                                                                                                                                                                                                                                                                                                                                                                                                                                                                                                                                                                                                                                                                                                                                                                                                                                                                                                                                                                                                                                                                                                                                                                                             | K-08  | 376    | 1   |    |
|                                                                                                                                                                                                                                                                                                                                                                                                                                                                                                                                                                                                                                                                                                                                                                                                                                                                                                                                                                                                                                                                                                                                                                                                                                                                                                                                                                                                                                                                                                                                                                                                                                                                                                                                                                                                                                                                                                                                                                                                                                                                                                                                | K-09  | 1651   | 1   |    |
| <u></u>                                                                                                                                                                                                                                                                                                                                                                                                                                                                                                                                                                                                                                                                                                                                                                                                                                                                                                                                                                                                                                                                                                                                                                                                                                                                                                                                                                                                                                                                                                                                                                                                                                                                                                                                                                                                                                                                                                                                                                                                                                                                                                                        | K-10  | 1644   | 1   | =  |
| ŀ                                                                                                                                                                                                                                                                                                                                                                                                                                                                                                                                                                                                                                                                                                                                                                                                                                                                                                                                                                                                                                                                                                                                                                                                                                                                                                                                                                                                                                                                                                                                                                                                                                                                                                                                                                                                                                                                                                                                                                                                                                                                                                                              | K-12  | 580    | 1   | E  |
|                                                                                                                                                                                                                                                                                                                                                                                                                                                                                                                                                                                                                                                                                                                                                                                                                                                                                                                                                                                                                                                                                                                                                                                                                                                                                                                                                                                                                                                                                                                                                                                                                                                                                                                                                                                                                                                                                                                                                                                                                                                                                                                                | K-13  | 1230   | 1   | [= |
|                                                                                                                                                                                                                                                                                                                                                                                                                                                                                                                                                                                                                                                                                                                                                                                                                                                                                                                                                                                                                                                                                                                                                                                                                                                                                                                                                                                                                                                                                                                                                                                                                                                                                                                                                                                                                                                                                                                                                                                                                                                                                                                                | F-14b | 600    | 2   | =  |
|                                                                                                                                                                                                                                                                                                                                                                                                                                                                                                                                                                                                                                                                                                                                                                                                                                                                                                                                                                                                                                                                                                                                                                                                                                                                                                                                                                                                                                                                                                                                                                                                                                                                                                                                                                                                                                                                                                                                                                                                                                                                                                                                | K-15  | 600    | 2   | 9  |
| Ŀ                                                                                                                                                                                                                                                                                                                                                                                                                                                                                                                                                                                                                                                                                                                                                                                                                                                                                                                                                                                                                                                                                                                                                                                                                                                                                                                                                                                                                                                                                                                                                                                                                                                                                                                                                                                                                                                                                                                                                                                                                                                                                                                              | F-16b | 1615   | 2   | G  |
|                                                                                                                                                                                                                                                                                                                                                                                                                                                                                                                                                                                                                                                                                                                                                                                                                                                                                                                                                                                                                                                                                                                                                                                                                                                                                                                                                                                                                                                                                                                                                                                                                                                                                                                                                                                                                                                                                                                                                                                                                                                                                                                                | K-17  | 620    | 1   | S  |
|                                                                                                                                                                                                                                                                                                                                                                                                                                                                                                                                                                                                                                                                                                                                                                                                                                                                                                                                                                                                                                                                                                                                                                                                                                                                                                                                                                                                                                                                                                                                                                                                                                                                                                                                                                                                                                                                                                                                                                                                                                                                                                                                | K-18  | 1203   | 1   |    |
| Î                                                                                                                                                                                                                                                                                                                                                                                                                                                                                                                                                                                                                                                                                                                                                                                                                                                                                                                                                                                                                                                                                                                                                                                                                                                                                                                                                                                                                                                                                                                                                                                                                                                                                                                                                                                                                                                                                                                                                                                                                                                                                                                              | K-19  | 2044   | 1   |    |
| <u></u>                                                                                                                                                                                                                                                                                                                                                                                                                                                                                                                                                                                                                                                                                                                                                                                                                                                                                                                                                                                                                                                                                                                                                                                                                                                                                                                                                                                                                                                                                                                                                                                                                                                                                                                                                                                                                                                                                                                                                                                                                                                                                                                        | K-20  | 2044   | 1   |    |
| n. d                                                                                                                                                                                                                                                                                                                                                                                                                                                                                                                                                                                                                                                                                                                                                                                                                                                                                                                                                                                                                                                                                                                                                                                                                                                                                                                                                                                                                                                                                                                                                                                                                                                                                                                                                                                                                                                                                                                                                                                                                                                                                                                           | K-21  |        | 4   |    |
| •••                                                                                                                                                                                                                                                                                                                                                                                                                                                                                                                                                                                                                                                                                                                                                                                                                                                                                                                                                                                                                                                                                                                                                                                                                                                                                                                                                                                                                                                                                                                                                                                                                                                                                                                                                                                                                                                                                                                                                                                                                                                                                                                            | K-23  |        | 2   |    |
| <b>N</b>                                                                                                                                                                                                                                                                                                                                                                                                                                                                                                                                                                                                                                                                                                                                                                                                                                                                                                                                                                                                                                                                                                                                                                                                                                                                                                                                                                                                                                                                                                                                                                                                                                                                                                                                                                                                                                                                                                                                                                                                                                                                                                                       | F-22b |        | 4   |    |
|                                                                                                                                                                                                                                                                                                                                                                                                                                                                                                                                                                                                                                                                                                                                                                                                                                                                                                                                                                                                                                                                                                                                                                                                                                                                                                                                                                                                                                                                                                                                                                                                                                                                                                                                                                                                                                                                                                                                                                                                                                                                                                                                | K-A01 | 1882   | 1   |    |
|                                                                                                                                                                                                                                                                                                                                                                                                                                                                                                                                                                                                                                                                                                                                                                                                                                                                                                                                                                                                                                                                                                                                                                                                                                                                                                                                                                                                                                                                                                                                                                                                                                                                                                                                                                                                                                                                                                                                                                                                                                                                                                                                | K-A02 | 1833   | 1   |    |

| IMAGE         | NO.    | L.(mm) | QTY |
|---------------|--------|--------|-----|
| <u> </u>      | K-A03  | 1240   | 2   |
|               | K-A04  | 1456   | 2   |
|               | K-A05  | 1836   | 1   |
|               | K-A06  | 1833   | 1   |
|               | K-A07  | 1833   | 1   |
|               | K-A08  | 595    | 1   |
|               | K-A09  | 650    | 2   |
|               | K-A10  | 595    | 1   |
|               | K-A11  | 620    | 1   |
|               | K-A12  | 1816   | 1   |
|               | K-A13  | 360    | 1   |
| $\square$     | K-A14  |        | 10  |
|               | K-A15  | 1816   | 1   |
|               | K-A19  |        | 10  |
| ()<br>()      | K-A31  |        | 86  |
| Vis<br>ST4x10 | K-A31a |        | 12  |
| Vis<br>ST4x8  | K-A32  |        | 6   |
|               | G-P1   |        | 2   |
|               | G-P3R  |        | 1   |
|               | G-P3L  |        | 1   |
|               |        |        |     |
|               |        |        |     |
|               |        |        |     |
|               |        |        |     |