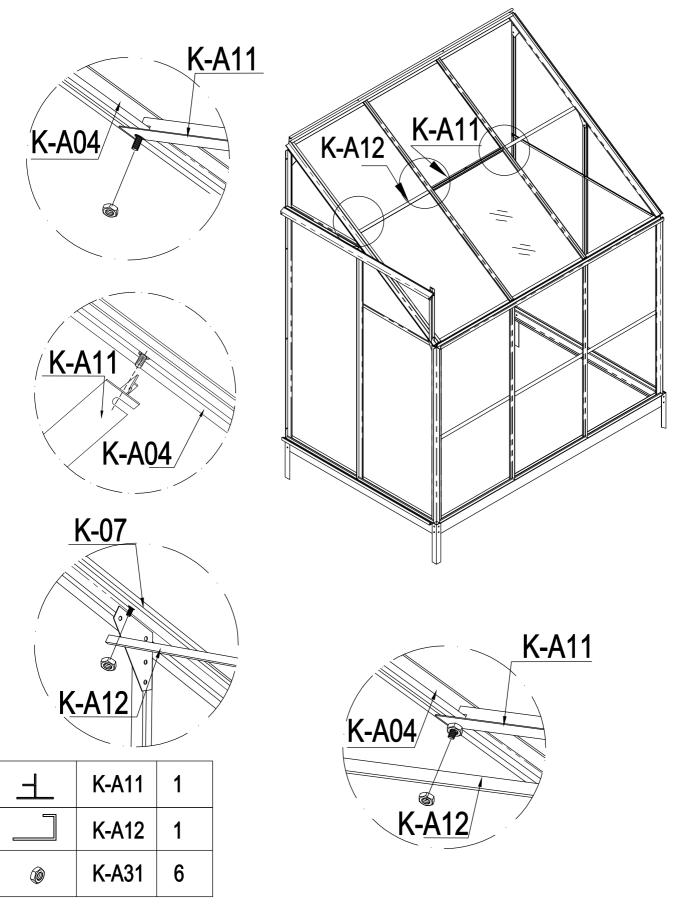

### PARTS LIST

| IMAGE                                                                                                                                                                                                                                                                                                                                                                                                                                                                                                                                                                                                                                                                                                                                                                                                                                                                                                                                                                                                                                                                                                                                                                                                                                                                                                                                                                                                                                                                                                                                                                                                                                                                                                                                                                                                                                                                                                                                                                                                                                                                                                                          | NO.   | L.(mm) | QTY |    |
|--------------------------------------------------------------------------------------------------------------------------------------------------------------------------------------------------------------------------------------------------------------------------------------------------------------------------------------------------------------------------------------------------------------------------------------------------------------------------------------------------------------------------------------------------------------------------------------------------------------------------------------------------------------------------------------------------------------------------------------------------------------------------------------------------------------------------------------------------------------------------------------------------------------------------------------------------------------------------------------------------------------------------------------------------------------------------------------------------------------------------------------------------------------------------------------------------------------------------------------------------------------------------------------------------------------------------------------------------------------------------------------------------------------------------------------------------------------------------------------------------------------------------------------------------------------------------------------------------------------------------------------------------------------------------------------------------------------------------------------------------------------------------------------------------------------------------------------------------------------------------------------------------------------------------------------------------------------------------------------------------------------------------------------------------------------------------------------------------------------------------------|-------|--------|-----|----|
| E Contraction of the second se | K-01  | 280    | 4   |    |
|                                                                                                                                                                                                                                                                                                                                                                                                                                                                                                                                                                                                                                                                                                                                                                                                                                                                                                                                                                                                                                                                                                                                                                                                                                                                                                                                                                                                                                                                                                                                                                                                                                                                                                                                                                                                                                                                                                                                                                                                                                                                                                                                | K-02  | 1240   | 2   |    |
| لبسبا                                                                                                                                                                                                                                                                                                                                                                                                                                                                                                                                                                                                                                                                                                                                                                                                                                                                                                                                                                                                                                                                                                                                                                                                                                                                                                                                                                                                                                                                                                                                                                                                                                                                                                                                                                                                                                                                                                                                                                                                                                                                                                                          | K-03b | 1215   | 1   |    |
| ĻL_                                                                                                                                                                                                                                                                                                                                                                                                                                                                                                                                                                                                                                                                                                                                                                                                                                                                                                                                                                                                                                                                                                                                                                                                                                                                                                                                                                                                                                                                                                                                                                                                                                                                                                                                                                                                                                                                                                                                                                                                                                                                                                                            | K-04  | 1215   | 1   | -  |
| El                                                                                                                                                                                                                                                                                                                                                                                                                                                                                                                                                                                                                                                                                                                                                                                                                                                                                                                                                                                                                                                                                                                                                                                                                                                                                                                                                                                                                                                                                                                                                                                                                                                                                                                                                                                                                                                                                                                                                                                                                                                                                                                             | K-05  | 1240   | 2   |    |
|                                                                                                                                                                                                                                                                                                                                                                                                                                                                                                                                                                                                                                                                                                                                                                                                                                                                                                                                                                                                                                                                                                                                                                                                                                                                                                                                                                                                                                                                                                                                                                                                                                                                                                                                                                                                                                                                                                                                                                                                                                                                                                                                | K-06  | 1465   | 1   | -  |
| -                                                                                                                                                                                                                                                                                                                                                                                                                                                                                                                                                                                                                                                                                                                                                                                                                                                                                                                                                                                                                                                                                                                                                                                                                                                                                                                                                                                                                                                                                                                                                                                                                                                                                                                                                                                                                                                                                                                                                                                                                                                                                                                              | K-07  | 1465   | 1   |    |
| ŀŋ                                                                                                                                                                                                                                                                                                                                                                                                                                                                                                                                                                                                                                                                                                                                                                                                                                                                                                                                                                                                                                                                                                                                                                                                                                                                                                                                                                                                                                                                                                                                                                                                                                                                                                                                                                                                                                                                                                                                                                                                                                                                                                                             | K-08  | 376    | 1   |    |
|                                                                                                                                                                                                                                                                                                                                                                                                                                                                                                                                                                                                                                                                                                                                                                                                                                                                                                                                                                                                                                                                                                                                                                                                                                                                                                                                                                                                                                                                                                                                                                                                                                                                                                                                                                                                                                                                                                                                                                                                                                                                                                                                | K-09  | 1651   | 1   |    |
| <u></u>                                                                                                                                                                                                                                                                                                                                                                                                                                                                                                                                                                                                                                                                                                                                                                                                                                                                                                                                                                                                                                                                                                                                                                                                                                                                                                                                                                                                                                                                                                                                                                                                                                                                                                                                                                                                                                                                                                                                                                                                                                                                                                                        | K-10  | 1644   | 1   | =  |
| ŀ                                                                                                                                                                                                                                                                                                                                                                                                                                                                                                                                                                                                                                                                                                                                                                                                                                                                                                                                                                                                                                                                                                                                                                                                                                                                                                                                                                                                                                                                                                                                                                                                                                                                                                                                                                                                                                                                                                                                                                                                                                                                                                                              | K-12  | 580    | 1   | E  |
|                                                                                                                                                                                                                                                                                                                                                                                                                                                                                                                                                                                                                                                                                                                                                                                                                                                                                                                                                                                                                                                                                                                                                                                                                                                                                                                                                                                                                                                                                                                                                                                                                                                                                                                                                                                                                                                                                                                                                                                                                                                                                                                                | K-13  | 1230   | 1   | [= |
|                                                                                                                                                                                                                                                                                                                                                                                                                                                                                                                                                                                                                                                                                                                                                                                                                                                                                                                                                                                                                                                                                                                                                                                                                                                                                                                                                                                                                                                                                                                                                                                                                                                                                                                                                                                                                                                                                                                                                                                                                                                                                                                                | F-14b | 600    | 2   | =  |
|                                                                                                                                                                                                                                                                                                                                                                                                                                                                                                                                                                                                                                                                                                                                                                                                                                                                                                                                                                                                                                                                                                                                                                                                                                                                                                                                                                                                                                                                                                                                                                                                                                                                                                                                                                                                                                                                                                                                                                                                                                                                                                                                | K-15  | 600    | 2   | 9  |
| Ŀ                                                                                                                                                                                                                                                                                                                                                                                                                                                                                                                                                                                                                                                                                                                                                                                                                                                                                                                                                                                                                                                                                                                                                                                                                                                                                                                                                                                                                                                                                                                                                                                                                                                                                                                                                                                                                                                                                                                                                                                                                                                                                                                              | F-16b | 1615   | 2   | G  |
|                                                                                                                                                                                                                                                                                                                                                                                                                                                                                                                                                                                                                                                                                                                                                                                                                                                                                                                                                                                                                                                                                                                                                                                                                                                                                                                                                                                                                                                                                                                                                                                                                                                                                                                                                                                                                                                                                                                                                                                                                                                                                                                                | K-17  | 620    | 1   | S  |
|                                                                                                                                                                                                                                                                                                                                                                                                                                                                                                                                                                                                                                                                                                                                                                                                                                                                                                                                                                                                                                                                                                                                                                                                                                                                                                                                                                                                                                                                                                                                                                                                                                                                                                                                                                                                                                                                                                                                                                                                                                                                                                                                | K-18  | 1203   | 1   |    |
| Î                                                                                                                                                                                                                                                                                                                                                                                                                                                                                                                                                                                                                                                                                                                                                                                                                                                                                                                                                                                                                                                                                                                                                                                                                                                                                                                                                                                                                                                                                                                                                                                                                                                                                                                                                                                                                                                                                                                                                                                                                                                                                                                              | K-19  | 2044   | 1   |    |
| <u></u>                                                                                                                                                                                                                                                                                                                                                                                                                                                                                                                                                                                                                                                                                                                                                                                                                                                                                                                                                                                                                                                                                                                                                                                                                                                                                                                                                                                                                                                                                                                                                                                                                                                                                                                                                                                                                                                                                                                                                                                                                                                                                                                        | K-20  | 2044   | 1   |    |
| n. d                                                                                                                                                                                                                                                                                                                                                                                                                                                                                                                                                                                                                                                                                                                                                                                                                                                                                                                                                                                                                                                                                                                                                                                                                                                                                                                                                                                                                                                                                                                                                                                                                                                                                                                                                                                                                                                                                                                                                                                                                                                                                                                           | K-21  |        | 4   |    |
| •••                                                                                                                                                                                                                                                                                                                                                                                                                                                                                                                                                                                                                                                                                                                                                                                                                                                                                                                                                                                                                                                                                                                                                                                                                                                                                                                                                                                                                                                                                                                                                                                                                                                                                                                                                                                                                                                                                                                                                                                                                                                                                                                            | K-23  |        | 2   |    |
| <b>N</b>                                                                                                                                                                                                                                                                                                                                                                                                                                                                                                                                                                                                                                                                                                                                                                                                                                                                                                                                                                                                                                                                                                                                                                                                                                                                                                                                                                                                                                                                                                                                                                                                                                                                                                                                                                                                                                                                                                                                                                                                                                                                                                                       | F-22b |        | 4   |    |
|                                                                                                                                                                                                                                                                                                                                                                                                                                                                                                                                                                                                                                                                                                                                                                                                                                                                                                                                                                                                                                                                                                                                                                                                                                                                                                                                                                                                                                                                                                                                                                                                                                                                                                                                                                                                                                                                                                                                                                                                                                                                                                                                | K-A01 | 1882   | 1   |    |
|                                                                                                                                                                                                                                                                                                                                                                                                                                                                                                                                                                                                                                                                                                                                                                                                                                                                                                                                                                                                                                                                                                                                                                                                                                                                                                                                                                                                                                                                                                                                                                                                                                                                                                                                                                                                                                                                                                                                                                                                                                                                                                                                | K-A02 | 1833   | 1   |    |

| IMAGE         | NO.    | L.(mm) | QTY |
|---------------|--------|--------|-----|
| <u> </u>      | K-A03  | 1240   | 2   |
|               | K-A04  | 1456   | 2   |
|               | K-A05  | 1836   | 1   |
|               | K-A06  | 1833   | 1   |
|               | K-A07  | 1833   | 1   |
|               | K-A08  | 595    | 1   |
|               | K-A09  | 650    | 2   |
|               | K-A10  | 595    | 1   |
|               | K-A11  | 620    | 1   |
|               | K-A12  | 1816   | 1   |
|               | K-A13  | 360    | 1   |
| $\square$     | K-A14  |        | 10  |
|               | K-A15  | 1816   | 1   |
|               | K-A19  |        | 10  |
| ()<br>()      | K-A31  |        | 86  |
| Vis<br>ST4x10 | K-A31a |        | 12  |
| Vis<br>ST4x8  | K-A32  |        | 6   |
|               | G-P1   |        | 2   |
|               | G-P3R  |        | 1   |
|               | G-P3L  |        | 1   |
|               |        |        |     |
|               |        |        |     |
|               |        |        |     |
|               |        |        |     |