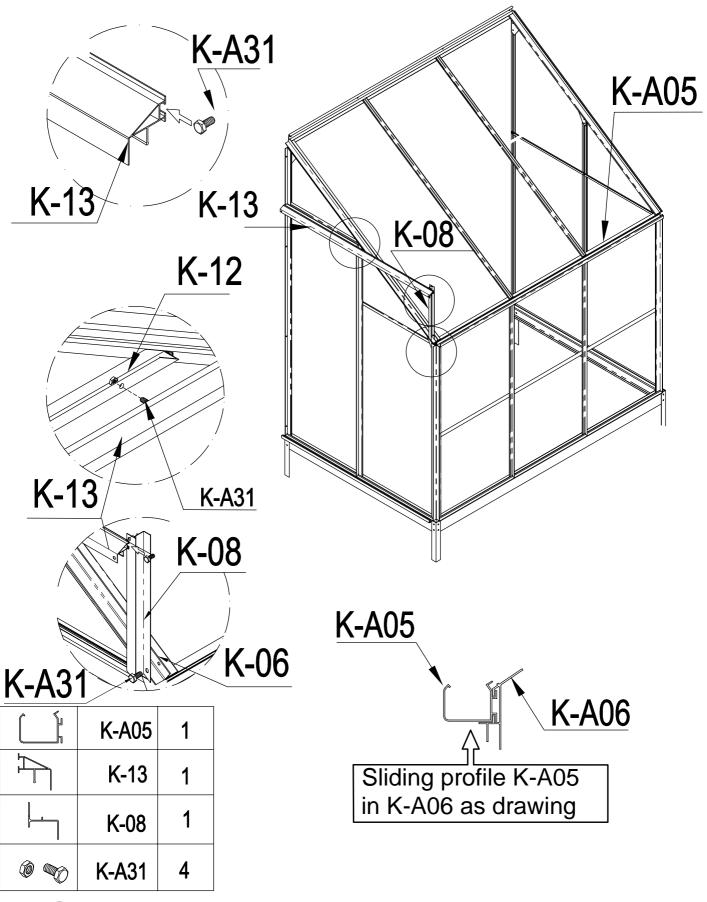

### PARTS LIST

| IMAGE                                                                                                                                                                                                                                                                                                                                                                                                                                                                                                                                                                                                                                                                                                                                                                                                                                                                                                                                                                                                                                                                                                                                                                                                                                                                                                                                                                                                                                                                                                                                                                                                                                                                                                                                                                                                                                                                                                                                                                                                                                                                                                                          | NO.   | L.(mm) | QTY |    |
|--------------------------------------------------------------------------------------------------------------------------------------------------------------------------------------------------------------------------------------------------------------------------------------------------------------------------------------------------------------------------------------------------------------------------------------------------------------------------------------------------------------------------------------------------------------------------------------------------------------------------------------------------------------------------------------------------------------------------------------------------------------------------------------------------------------------------------------------------------------------------------------------------------------------------------------------------------------------------------------------------------------------------------------------------------------------------------------------------------------------------------------------------------------------------------------------------------------------------------------------------------------------------------------------------------------------------------------------------------------------------------------------------------------------------------------------------------------------------------------------------------------------------------------------------------------------------------------------------------------------------------------------------------------------------------------------------------------------------------------------------------------------------------------------------------------------------------------------------------------------------------------------------------------------------------------------------------------------------------------------------------------------------------------------------------------------------------------------------------------------------------|-------|--------|-----|----|
| E Contraction of the second se | K-01  | 280    | 4   |    |
|                                                                                                                                                                                                                                                                                                                                                                                                                                                                                                                                                                                                                                                                                                                                                                                                                                                                                                                                                                                                                                                                                                                                                                                                                                                                                                                                                                                                                                                                                                                                                                                                                                                                                                                                                                                                                                                                                                                                                                                                                                                                                                                                | K-02  | 1240   | 2   |    |
| لبسبا                                                                                                                                                                                                                                                                                                                                                                                                                                                                                                                                                                                                                                                                                                                                                                                                                                                                                                                                                                                                                                                                                                                                                                                                                                                                                                                                                                                                                                                                                                                                                                                                                                                                                                                                                                                                                                                                                                                                                                                                                                                                                                                          | K-03b | 1215   | 1   |    |
| ĻL_                                                                                                                                                                                                                                                                                                                                                                                                                                                                                                                                                                                                                                                                                                                                                                                                                                                                                                                                                                                                                                                                                                                                                                                                                                                                                                                                                                                                                                                                                                                                                                                                                                                                                                                                                                                                                                                                                                                                                                                                                                                                                                                            | K-04  | 1215   | 1   | -  |
| El                                                                                                                                                                                                                                                                                                                                                                                                                                                                                                                                                                                                                                                                                                                                                                                                                                                                                                                                                                                                                                                                                                                                                                                                                                                                                                                                                                                                                                                                                                                                                                                                                                                                                                                                                                                                                                                                                                                                                                                                                                                                                                                             | K-05  | 1240   | 2   |    |
|                                                                                                                                                                                                                                                                                                                                                                                                                                                                                                                                                                                                                                                                                                                                                                                                                                                                                                                                                                                                                                                                                                                                                                                                                                                                                                                                                                                                                                                                                                                                                                                                                                                                                                                                                                                                                                                                                                                                                                                                                                                                                                                                | K-06  | 1465   | 1   | -  |
| -                                                                                                                                                                                                                                                                                                                                                                                                                                                                                                                                                                                                                                                                                                                                                                                                                                                                                                                                                                                                                                                                                                                                                                                                                                                                                                                                                                                                                                                                                                                                                                                                                                                                                                                                                                                                                                                                                                                                                                                                                                                                                                                              | K-07  | 1465   | 1   |    |
| ŀŋ                                                                                                                                                                                                                                                                                                                                                                                                                                                                                                                                                                                                                                                                                                                                                                                                                                                                                                                                                                                                                                                                                                                                                                                                                                                                                                                                                                                                                                                                                                                                                                                                                                                                                                                                                                                                                                                                                                                                                                                                                                                                                                                             | K-08  | 376    | 1   |    |
|                                                                                                                                                                                                                                                                                                                                                                                                                                                                                                                                                                                                                                                                                                                                                                                                                                                                                                                                                                                                                                                                                                                                                                                                                                                                                                                                                                                                                                                                                                                                                                                                                                                                                                                                                                                                                                                                                                                                                                                                                                                                                                                                | K-09  | 1651   | 1   |    |
| <u></u>                                                                                                                                                                                                                                                                                                                                                                                                                                                                                                                                                                                                                                                                                                                                                                                                                                                                                                                                                                                                                                                                                                                                                                                                                                                                                                                                                                                                                                                                                                                                                                                                                                                                                                                                                                                                                                                                                                                                                                                                                                                                                                                        | K-10  | 1644   | 1   | =  |
| ŀ                                                                                                                                                                                                                                                                                                                                                                                                                                                                                                                                                                                                                                                                                                                                                                                                                                                                                                                                                                                                                                                                                                                                                                                                                                                                                                                                                                                                                                                                                                                                                                                                                                                                                                                                                                                                                                                                                                                                                                                                                                                                                                                              | K-12  | 580    | 1   | E  |
|                                                                                                                                                                                                                                                                                                                                                                                                                                                                                                                                                                                                                                                                                                                                                                                                                                                                                                                                                                                                                                                                                                                                                                                                                                                                                                                                                                                                                                                                                                                                                                                                                                                                                                                                                                                                                                                                                                                                                                                                                                                                                                                                | K-13  | 1230   | 1   | [= |
|                                                                                                                                                                                                                                                                                                                                                                                                                                                                                                                                                                                                                                                                                                                                                                                                                                                                                                                                                                                                                                                                                                                                                                                                                                                                                                                                                                                                                                                                                                                                                                                                                                                                                                                                                                                                                                                                                                                                                                                                                                                                                                                                | F-14b | 600    | 2   | =  |
|                                                                                                                                                                                                                                                                                                                                                                                                                                                                                                                                                                                                                                                                                                                                                                                                                                                                                                                                                                                                                                                                                                                                                                                                                                                                                                                                                                                                                                                                                                                                                                                                                                                                                                                                                                                                                                                                                                                                                                                                                                                                                                                                | K-15  | 600    | 2   | 9  |
| Ŀ                                                                                                                                                                                                                                                                                                                                                                                                                                                                                                                                                                                                                                                                                                                                                                                                                                                                                                                                                                                                                                                                                                                                                                                                                                                                                                                                                                                                                                                                                                                                                                                                                                                                                                                                                                                                                                                                                                                                                                                                                                                                                                                              | F-16b | 1615   | 2   | G  |
|                                                                                                                                                                                                                                                                                                                                                                                                                                                                                                                                                                                                                                                                                                                                                                                                                                                                                                                                                                                                                                                                                                                                                                                                                                                                                                                                                                                                                                                                                                                                                                                                                                                                                                                                                                                                                                                                                                                                                                                                                                                                                                                                | K-17  | 620    | 1   | S  |
|                                                                                                                                                                                                                                                                                                                                                                                                                                                                                                                                                                                                                                                                                                                                                                                                                                                                                                                                                                                                                                                                                                                                                                                                                                                                                                                                                                                                                                                                                                                                                                                                                                                                                                                                                                                                                                                                                                                                                                                                                                                                                                                                | K-18  | 1203   | 1   |    |
| Î                                                                                                                                                                                                                                                                                                                                                                                                                                                                                                                                                                                                                                                                                                                                                                                                                                                                                                                                                                                                                                                                                                                                                                                                                                                                                                                                                                                                                                                                                                                                                                                                                                                                                                                                                                                                                                                                                                                                                                                                                                                                                                                              | K-19  | 2044   | 1   |    |
| <u></u>                                                                                                                                                                                                                                                                                                                                                                                                                                                                                                                                                                                                                                                                                                                                                                                                                                                                                                                                                                                                                                                                                                                                                                                                                                                                                                                                                                                                                                                                                                                                                                                                                                                                                                                                                                                                                                                                                                                                                                                                                                                                                                                        | K-20  | 2044   | 1   |    |
| n. d                                                                                                                                                                                                                                                                                                                                                                                                                                                                                                                                                                                                                                                                                                                                                                                                                                                                                                                                                                                                                                                                                                                                                                                                                                                                                                                                                                                                                                                                                                                                                                                                                                                                                                                                                                                                                                                                                                                                                                                                                                                                                                                           | K-21  |        | 4   |    |
| •••                                                                                                                                                                                                                                                                                                                                                                                                                                                                                                                                                                                                                                                                                                                                                                                                                                                                                                                                                                                                                                                                                                                                                                                                                                                                                                                                                                                                                                                                                                                                                                                                                                                                                                                                                                                                                                                                                                                                                                                                                                                                                                                            | K-23  |        | 2   |    |
| <b>N</b>                                                                                                                                                                                                                                                                                                                                                                                                                                                                                                                                                                                                                                                                                                                                                                                                                                                                                                                                                                                                                                                                                                                                                                                                                                                                                                                                                                                                                                                                                                                                                                                                                                                                                                                                                                                                                                                                                                                                                                                                                                                                                                                       | F-22b |        | 4   |    |
|                                                                                                                                                                                                                                                                                                                                                                                                                                                                                                                                                                                                                                                                                                                                                                                                                                                                                                                                                                                                                                                                                                                                                                                                                                                                                                                                                                                                                                                                                                                                                                                                                                                                                                                                                                                                                                                                                                                                                                                                                                                                                                                                | K-A01 | 1882   | 1   |    |
|                                                                                                                                                                                                                                                                                                                                                                                                                                                                                                                                                                                                                                                                                                                                                                                                                                                                                                                                                                                                                                                                                                                                                                                                                                                                                                                                                                                                                                                                                                                                                                                                                                                                                                                                                                                                                                                                                                                                                                                                                                                                                                                                | K-A02 | 1833   | 1   |    |

| IMAGE         | NO.    | L.(mm) | QTY |
|---------------|--------|--------|-----|
| <u> </u>      | K-A03  | 1240   | 2   |
|               | K-A04  | 1456   | 2   |
|               | K-A05  | 1836   | 1   |
|               | K-A06  | 1833   | 1   |
|               | K-A07  | 1833   | 1   |
|               | K-A08  | 595    | 1   |
|               | K-A09  | 650    | 2   |
|               | K-A10  | 595    | 1   |
|               | K-A11  | 620    | 1   |
|               | K-A12  | 1816   | 1   |
|               | K-A13  | 360    | 1   |
| $\square$     | K-A14  |        | 10  |
|               | K-A15  | 1816   | 1   |
|               | K-A19  |        | 10  |
| ()<br>()      | K-A31  |        | 86  |
| Vis<br>ST4x10 | K-A31a |        | 12  |
| Vis<br>ST4x8  | K-A32  |        | 6   |
|               | G-P1   |        | 2   |
|               | G-P3R  |        | 1   |
|               | G-P3L  |        | 1   |
|               |        |        |     |
|               |        |        |     |
|               |        |        |     |
|               |        |        |     |