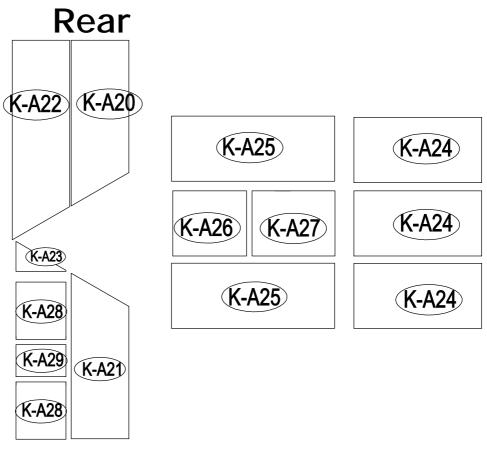

|                       | K-06  | 1 |
|-----------------------|-------|---|
|                       | K-07  | 1 |
| <u> </u>              | K-A21 | 1 |
| <i><sup>1</sup> 1</i> | K-A20 | 1 |
| <i>II. II.</i>        | K-A22 | 1 |