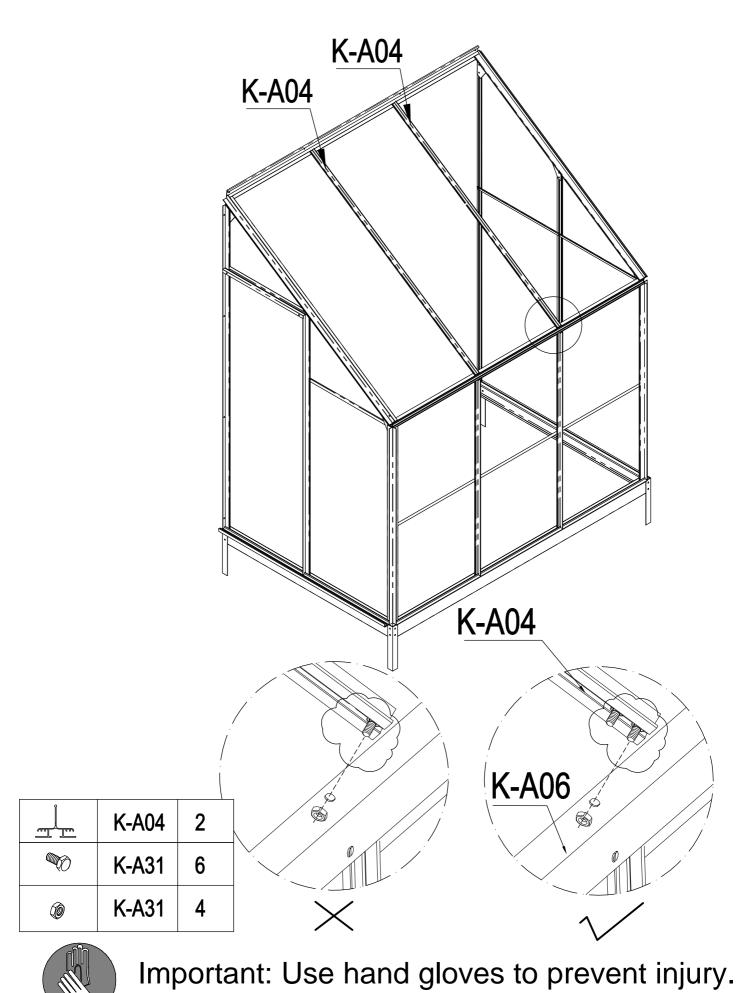

### PARTS LIST

| IMAGE                                                                                                                                                                                                                                                                                                                                                                                                                                                                                                                                                                                                                                                                                                                                                                                                                                                                                                                                                                                                                                                                                                                                                                                                                                                                                                                                                                                                                                                                                                                                                                                                                                                                                                                                                                                                                                                                                                                                                                                                                                                                                                                          | NO.   | L.(mm) | QTY |    |
|--------------------------------------------------------------------------------------------------------------------------------------------------------------------------------------------------------------------------------------------------------------------------------------------------------------------------------------------------------------------------------------------------------------------------------------------------------------------------------------------------------------------------------------------------------------------------------------------------------------------------------------------------------------------------------------------------------------------------------------------------------------------------------------------------------------------------------------------------------------------------------------------------------------------------------------------------------------------------------------------------------------------------------------------------------------------------------------------------------------------------------------------------------------------------------------------------------------------------------------------------------------------------------------------------------------------------------------------------------------------------------------------------------------------------------------------------------------------------------------------------------------------------------------------------------------------------------------------------------------------------------------------------------------------------------------------------------------------------------------------------------------------------------------------------------------------------------------------------------------------------------------------------------------------------------------------------------------------------------------------------------------------------------------------------------------------------------------------------------------------------------|-------|--------|-----|----|
| E Contraction of the second se | K-01  | 280    | 4   |    |
|                                                                                                                                                                                                                                                                                                                                                                                                                                                                                                                                                                                                                                                                                                                                                                                                                                                                                                                                                                                                                                                                                                                                                                                                                                                                                                                                                                                                                                                                                                                                                                                                                                                                                                                                                                                                                                                                                                                                                                                                                                                                                                                                | K-02  | 1240   | 2   |    |
| لبسبا                                                                                                                                                                                                                                                                                                                                                                                                                                                                                                                                                                                                                                                                                                                                                                                                                                                                                                                                                                                                                                                                                                                                                                                                                                                                                                                                                                                                                                                                                                                                                                                                                                                                                                                                                                                                                                                                                                                                                                                                                                                                                                                          | K-03b | 1215   | 1   |    |
| ĻL_                                                                                                                                                                                                                                                                                                                                                                                                                                                                                                                                                                                                                                                                                                                                                                                                                                                                                                                                                                                                                                                                                                                                                                                                                                                                                                                                                                                                                                                                                                                                                                                                                                                                                                                                                                                                                                                                                                                                                                                                                                                                                                                            | K-04  | 1215   | 1   | -  |
| El                                                                                                                                                                                                                                                                                                                                                                                                                                                                                                                                                                                                                                                                                                                                                                                                                                                                                                                                                                                                                                                                                                                                                                                                                                                                                                                                                                                                                                                                                                                                                                                                                                                                                                                                                                                                                                                                                                                                                                                                                                                                                                                             | K-05  | 1240   | 2   |    |
|                                                                                                                                                                                                                                                                                                                                                                                                                                                                                                                                                                                                                                                                                                                                                                                                                                                                                                                                                                                                                                                                                                                                                                                                                                                                                                                                                                                                                                                                                                                                                                                                                                                                                                                                                                                                                                                                                                                                                                                                                                                                                                                                | K-06  | 1465   | 1   | -  |
| -                                                                                                                                                                                                                                                                                                                                                                                                                                                                                                                                                                                                                                                                                                                                                                                                                                                                                                                                                                                                                                                                                                                                                                                                                                                                                                                                                                                                                                                                                                                                                                                                                                                                                                                                                                                                                                                                                                                                                                                                                                                                                                                              | K-07  | 1465   | 1   |    |
| ŀŋ                                                                                                                                                                                                                                                                                                                                                                                                                                                                                                                                                                                                                                                                                                                                                                                                                                                                                                                                                                                                                                                                                                                                                                                                                                                                                                                                                                                                                                                                                                                                                                                                                                                                                                                                                                                                                                                                                                                                                                                                                                                                                                                             | K-08  | 376    | 1   |    |
|                                                                                                                                                                                                                                                                                                                                                                                                                                                                                                                                                                                                                                                                                                                                                                                                                                                                                                                                                                                                                                                                                                                                                                                                                                                                                                                                                                                                                                                                                                                                                                                                                                                                                                                                                                                                                                                                                                                                                                                                                                                                                                                                | K-09  | 1651   | 1   |    |
| <u></u>                                                                                                                                                                                                                                                                                                                                                                                                                                                                                                                                                                                                                                                                                                                                                                                                                                                                                                                                                                                                                                                                                                                                                                                                                                                                                                                                                                                                                                                                                                                                                                                                                                                                                                                                                                                                                                                                                                                                                                                                                                                                                                                        | K-10  | 1644   | 1   | =  |
| ŀ                                                                                                                                                                                                                                                                                                                                                                                                                                                                                                                                                                                                                                                                                                                                                                                                                                                                                                                                                                                                                                                                                                                                                                                                                                                                                                                                                                                                                                                                                                                                                                                                                                                                                                                                                                                                                                                                                                                                                                                                                                                                                                                              | K-12  | 580    | 1   | E  |
|                                                                                                                                                                                                                                                                                                                                                                                                                                                                                                                                                                                                                                                                                                                                                                                                                                                                                                                                                                                                                                                                                                                                                                                                                                                                                                                                                                                                                                                                                                                                                                                                                                                                                                                                                                                                                                                                                                                                                                                                                                                                                                                                | K-13  | 1230   | 1   | [= |
|                                                                                                                                                                                                                                                                                                                                                                                                                                                                                                                                                                                                                                                                                                                                                                                                                                                                                                                                                                                                                                                                                                                                                                                                                                                                                                                                                                                                                                                                                                                                                                                                                                                                                                                                                                                                                                                                                                                                                                                                                                                                                                                                | F-14b | 600    | 2   | =  |
|                                                                                                                                                                                                                                                                                                                                                                                                                                                                                                                                                                                                                                                                                                                                                                                                                                                                                                                                                                                                                                                                                                                                                                                                                                                                                                                                                                                                                                                                                                                                                                                                                                                                                                                                                                                                                                                                                                                                                                                                                                                                                                                                | K-15  | 600    | 2   | 9  |
| Ŀ                                                                                                                                                                                                                                                                                                                                                                                                                                                                                                                                                                                                                                                                                                                                                                                                                                                                                                                                                                                                                                                                                                                                                                                                                                                                                                                                                                                                                                                                                                                                                                                                                                                                                                                                                                                                                                                                                                                                                                                                                                                                                                                              | F-16b | 1615   | 2   | G  |
|                                                                                                                                                                                                                                                                                                                                                                                                                                                                                                                                                                                                                                                                                                                                                                                                                                                                                                                                                                                                                                                                                                                                                                                                                                                                                                                                                                                                                                                                                                                                                                                                                                                                                                                                                                                                                                                                                                                                                                                                                                                                                                                                | K-17  | 620    | 1   | S  |
|                                                                                                                                                                                                                                                                                                                                                                                                                                                                                                                                                                                                                                                                                                                                                                                                                                                                                                                                                                                                                                                                                                                                                                                                                                                                                                                                                                                                                                                                                                                                                                                                                                                                                                                                                                                                                                                                                                                                                                                                                                                                                                                                | K-18  | 1203   | 1   |    |
| Î                                                                                                                                                                                                                                                                                                                                                                                                                                                                                                                                                                                                                                                                                                                                                                                                                                                                                                                                                                                                                                                                                                                                                                                                                                                                                                                                                                                                                                                                                                                                                                                                                                                                                                                                                                                                                                                                                                                                                                                                                                                                                                                              | K-19  | 2044   | 1   |    |
| <u></u>                                                                                                                                                                                                                                                                                                                                                                                                                                                                                                                                                                                                                                                                                                                                                                                                                                                                                                                                                                                                                                                                                                                                                                                                                                                                                                                                                                                                                                                                                                                                                                                                                                                                                                                                                                                                                                                                                                                                                                                                                                                                                                                        | K-20  | 2044   | 1   |    |
| n. d                                                                                                                                                                                                                                                                                                                                                                                                                                                                                                                                                                                                                                                                                                                                                                                                                                                                                                                                                                                                                                                                                                                                                                                                                                                                                                                                                                                                                                                                                                                                                                                                                                                                                                                                                                                                                                                                                                                                                                                                                                                                                                                           | K-21  |        | 4   |    |
| •••                                                                                                                                                                                                                                                                                                                                                                                                                                                                                                                                                                                                                                                                                                                                                                                                                                                                                                                                                                                                                                                                                                                                                                                                                                                                                                                                                                                                                                                                                                                                                                                                                                                                                                                                                                                                                                                                                                                                                                                                                                                                                                                            | K-23  |        | 2   |    |
| <b>N</b>                                                                                                                                                                                                                                                                                                                                                                                                                                                                                                                                                                                                                                                                                                                                                                                                                                                                                                                                                                                                                                                                                                                                                                                                                                                                                                                                                                                                                                                                                                                                                                                                                                                                                                                                                                                                                                                                                                                                                                                                                                                                                                                       | F-22b |        | 4   |    |
|                                                                                                                                                                                                                                                                                                                                                                                                                                                                                                                                                                                                                                                                                                                                                                                                                                                                                                                                                                                                                                                                                                                                                                                                                                                                                                                                                                                                                                                                                                                                                                                                                                                                                                                                                                                                                                                                                                                                                                                                                                                                                                                                | K-A01 | 1882   | 1   |    |
|                                                                                                                                                                                                                                                                                                                                                                                                                                                                                                                                                                                                                                                                                                                                                                                                                                                                                                                                                                                                                                                                                                                                                                                                                                                                                                                                                                                                                                                                                                                                                                                                                                                                                                                                                                                                                                                                                                                                                                                                                                                                                                                                | K-A02 | 1833   | 1   |    |

| IMAGE         | NO.    | L.(mm) | QTY |
|---------------|--------|--------|-----|
| <u> </u>      | K-A03  | 1240   | 2   |
|               | K-A04  | 1456   | 2   |
|               | K-A05  | 1836   | 1   |
|               | K-A06  | 1833   | 1   |
|               | K-A07  | 1833   | 1   |
|               | K-A08  | 595    | 1   |
|               | K-A09  | 650    | 2   |
|               | K-A10  | 595    | 1   |
|               | K-A11  | 620    | 1   |
|               | K-A12  | 1816   | 1   |
|               | K-A13  | 360    | 1   |
| $\square$     | K-A14  |        | 10  |
|               | K-A15  | 1816   | 1   |
|               | K-A19  |        | 10  |
| ()<br>()      | K-A31  |        | 86  |
| Vis<br>ST4x10 | K-A31a |        | 12  |
| Vis<br>ST4x8  | K-A32  |        | 6   |
|               | G-P1   |        | 2   |
|               | G-P3R  |        | 1   |
|               | G-P3L  |        | 1   |
|               |        |        |     |
|               |        |        |     |
|               |        |        |     |
|               |        |        |     |

Important: Use hand gloves to prevent injury.