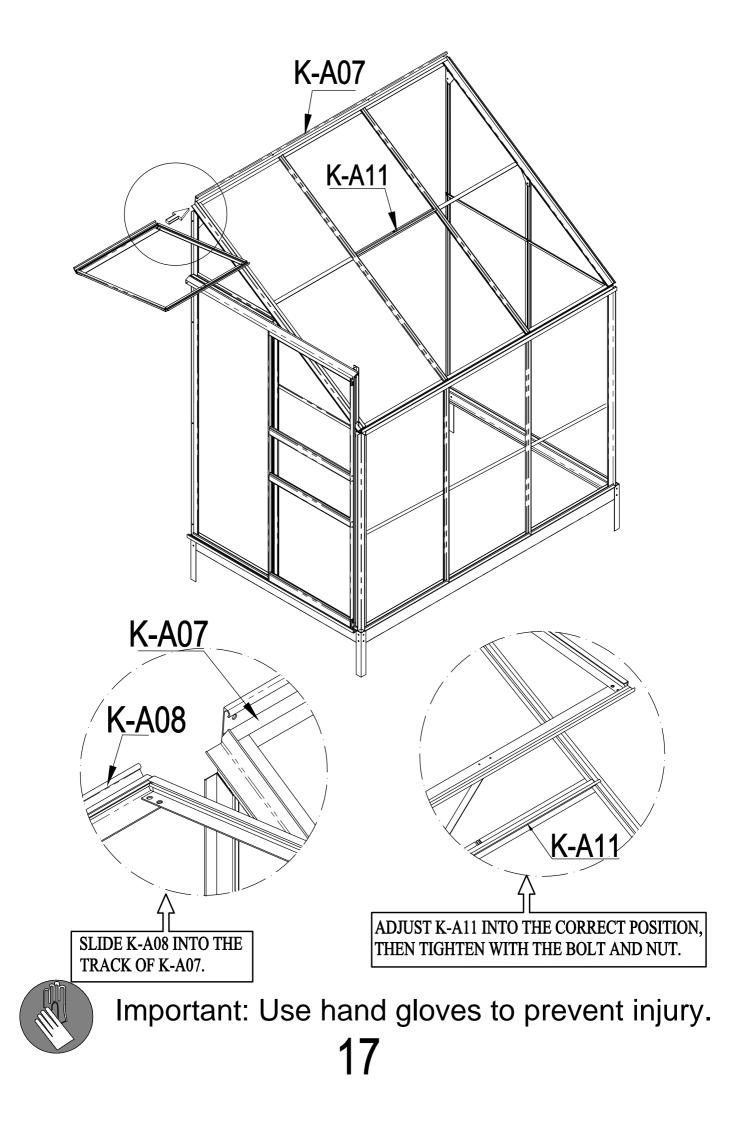

### PARTS LIST

| IMAGE                                                                                                                                                                                                                                                                                                                                                                                                                                                                                                                                                                                                                                                                                                                                                                                                                                                                                                                                                                                                                                                                                                                                                                                                                                                                                                                                                                                                                                                                                                                                                                                                                                                                                                                                                                                                                                                                                                                                                                                                                                                                                                                          | NO.   | L.(mm) | QTY |    |
|--------------------------------------------------------------------------------------------------------------------------------------------------------------------------------------------------------------------------------------------------------------------------------------------------------------------------------------------------------------------------------------------------------------------------------------------------------------------------------------------------------------------------------------------------------------------------------------------------------------------------------------------------------------------------------------------------------------------------------------------------------------------------------------------------------------------------------------------------------------------------------------------------------------------------------------------------------------------------------------------------------------------------------------------------------------------------------------------------------------------------------------------------------------------------------------------------------------------------------------------------------------------------------------------------------------------------------------------------------------------------------------------------------------------------------------------------------------------------------------------------------------------------------------------------------------------------------------------------------------------------------------------------------------------------------------------------------------------------------------------------------------------------------------------------------------------------------------------------------------------------------------------------------------------------------------------------------------------------------------------------------------------------------------------------------------------------------------------------------------------------------|-------|--------|-----|----|
| E Contraction of the second se | K-01  | 280    | 4   |    |
|                                                                                                                                                                                                                                                                                                                                                                                                                                                                                                                                                                                                                                                                                                                                                                                                                                                                                                                                                                                                                                                                                                                                                                                                                                                                                                                                                                                                                                                                                                                                                                                                                                                                                                                                                                                                                                                                                                                                                                                                                                                                                                                                | K-02  | 1240   | 2   |    |
| لبسبا                                                                                                                                                                                                                                                                                                                                                                                                                                                                                                                                                                                                                                                                                                                                                                                                                                                                                                                                                                                                                                                                                                                                                                                                                                                                                                                                                                                                                                                                                                                                                                                                                                                                                                                                                                                                                                                                                                                                                                                                                                                                                                                          | K-03b | 1215   | 1   |    |
| ĻL_                                                                                                                                                                                                                                                                                                                                                                                                                                                                                                                                                                                                                                                                                                                                                                                                                                                                                                                                                                                                                                                                                                                                                                                                                                                                                                                                                                                                                                                                                                                                                                                                                                                                                                                                                                                                                                                                                                                                                                                                                                                                                                                            | K-04  | 1215   | 1   | -  |
| El                                                                                                                                                                                                                                                                                                                                                                                                                                                                                                                                                                                                                                                                                                                                                                                                                                                                                                                                                                                                                                                                                                                                                                                                                                                                                                                                                                                                                                                                                                                                                                                                                                                                                                                                                                                                                                                                                                                                                                                                                                                                                                                             | K-05  | 1240   | 2   |    |
|                                                                                                                                                                                                                                                                                                                                                                                                                                                                                                                                                                                                                                                                                                                                                                                                                                                                                                                                                                                                                                                                                                                                                                                                                                                                                                                                                                                                                                                                                                                                                                                                                                                                                                                                                                                                                                                                                                                                                                                                                                                                                                                                | K-06  | 1465   | 1   | -  |
| -                                                                                                                                                                                                                                                                                                                                                                                                                                                                                                                                                                                                                                                                                                                                                                                                                                                                                                                                                                                                                                                                                                                                                                                                                                                                                                                                                                                                                                                                                                                                                                                                                                                                                                                                                                                                                                                                                                                                                                                                                                                                                                                              | K-07  | 1465   | 1   |    |
| ŀŋ                                                                                                                                                                                                                                                                                                                                                                                                                                                                                                                                                                                                                                                                                                                                                                                                                                                                                                                                                                                                                                                                                                                                                                                                                                                                                                                                                                                                                                                                                                                                                                                                                                                                                                                                                                                                                                                                                                                                                                                                                                                                                                                             | K-08  | 376    | 1   |    |
|                                                                                                                                                                                                                                                                                                                                                                                                                                                                                                                                                                                                                                                                                                                                                                                                                                                                                                                                                                                                                                                                                                                                                                                                                                                                                                                                                                                                                                                                                                                                                                                                                                                                                                                                                                                                                                                                                                                                                                                                                                                                                                                                | K-09  | 1651   | 1   |    |
| <u></u>                                                                                                                                                                                                                                                                                                                                                                                                                                                                                                                                                                                                                                                                                                                                                                                                                                                                                                                                                                                                                                                                                                                                                                                                                                                                                                                                                                                                                                                                                                                                                                                                                                                                                                                                                                                                                                                                                                                                                                                                                                                                                                                        | K-10  | 1644   | 1   | =  |
| ŀ                                                                                                                                                                                                                                                                                                                                                                                                                                                                                                                                                                                                                                                                                                                                                                                                                                                                                                                                                                                                                                                                                                                                                                                                                                                                                                                                                                                                                                                                                                                                                                                                                                                                                                                                                                                                                                                                                                                                                                                                                                                                                                                              | K-12  | 580    | 1   | E  |
|                                                                                                                                                                                                                                                                                                                                                                                                                                                                                                                                                                                                                                                                                                                                                                                                                                                                                                                                                                                                                                                                                                                                                                                                                                                                                                                                                                                                                                                                                                                                                                                                                                                                                                                                                                                                                                                                                                                                                                                                                                                                                                                                | K-13  | 1230   | 1   | [= |
|                                                                                                                                                                                                                                                                                                                                                                                                                                                                                                                                                                                                                                                                                                                                                                                                                                                                                                                                                                                                                                                                                                                                                                                                                                                                                                                                                                                                                                                                                                                                                                                                                                                                                                                                                                                                                                                                                                                                                                                                                                                                                                                                | F-14b | 600    | 2   | =  |
|                                                                                                                                                                                                                                                                                                                                                                                                                                                                                                                                                                                                                                                                                                                                                                                                                                                                                                                                                                                                                                                                                                                                                                                                                                                                                                                                                                                                                                                                                                                                                                                                                                                                                                                                                                                                                                                                                                                                                                                                                                                                                                                                | K-15  | 600    | 2   | 9  |
| Ŀ                                                                                                                                                                                                                                                                                                                                                                                                                                                                                                                                                                                                                                                                                                                                                                                                                                                                                                                                                                                                                                                                                                                                                                                                                                                                                                                                                                                                                                                                                                                                                                                                                                                                                                                                                                                                                                                                                                                                                                                                                                                                                                                              | F-16b | 1615   | 2   | G  |
|                                                                                                                                                                                                                                                                                                                                                                                                                                                                                                                                                                                                                                                                                                                                                                                                                                                                                                                                                                                                                                                                                                                                                                                                                                                                                                                                                                                                                                                                                                                                                                                                                                                                                                                                                                                                                                                                                                                                                                                                                                                                                                                                | K-17  | 620    | 1   | S  |
|                                                                                                                                                                                                                                                                                                                                                                                                                                                                                                                                                                                                                                                                                                                                                                                                                                                                                                                                                                                                                                                                                                                                                                                                                                                                                                                                                                                                                                                                                                                                                                                                                                                                                                                                                                                                                                                                                                                                                                                                                                                                                                                                | K-18  | 1203   | 1   |    |
| Î                                                                                                                                                                                                                                                                                                                                                                                                                                                                                                                                                                                                                                                                                                                                                                                                                                                                                                                                                                                                                                                                                                                                                                                                                                                                                                                                                                                                                                                                                                                                                                                                                                                                                                                                                                                                                                                                                                                                                                                                                                                                                                                              | K-19  | 2044   | 1   |    |
| <u></u>                                                                                                                                                                                                                                                                                                                                                                                                                                                                                                                                                                                                                                                                                                                                                                                                                                                                                                                                                                                                                                                                                                                                                                                                                                                                                                                                                                                                                                                                                                                                                                                                                                                                                                                                                                                                                                                                                                                                                                                                                                                                                                                        | K-20  | 2044   | 1   |    |
| n. d                                                                                                                                                                                                                                                                                                                                                                                                                                                                                                                                                                                                                                                                                                                                                                                                                                                                                                                                                                                                                                                                                                                                                                                                                                                                                                                                                                                                                                                                                                                                                                                                                                                                                                                                                                                                                                                                                                                                                                                                                                                                                                                           | K-21  |        | 4   |    |
| •••                                                                                                                                                                                                                                                                                                                                                                                                                                                                                                                                                                                                                                                                                                                                                                                                                                                                                                                                                                                                                                                                                                                                                                                                                                                                                                                                                                                                                                                                                                                                                                                                                                                                                                                                                                                                                                                                                                                                                                                                                                                                                                                            | K-23  |        | 2   |    |
| <b>N</b>                                                                                                                                                                                                                                                                                                                                                                                                                                                                                                                                                                                                                                                                                                                                                                                                                                                                                                                                                                                                                                                                                                                                                                                                                                                                                                                                                                                                                                                                                                                                                                                                                                                                                                                                                                                                                                                                                                                                                                                                                                                                                                                       | F-22b |        | 4   |    |
|                                                                                                                                                                                                                                                                                                                                                                                                                                                                                                                                                                                                                                                                                                                                                                                                                                                                                                                                                                                                                                                                                                                                                                                                                                                                                                                                                                                                                                                                                                                                                                                                                                                                                                                                                                                                                                                                                                                                                                                                                                                                                                                                | K-A01 | 1882   | 1   |    |
|                                                                                                                                                                                                                                                                                                                                                                                                                                                                                                                                                                                                                                                                                                                                                                                                                                                                                                                                                                                                                                                                                                                                                                                                                                                                                                                                                                                                                                                                                                                                                                                                                                                                                                                                                                                                                                                                                                                                                                                                                                                                                                                                | K-A02 | 1833   | 1   |    |

| IMAGE         | NO.    | L.(mm) | QTY |
|---------------|--------|--------|-----|
| <u> </u>      | K-A03  | 1240   | 2   |
|               | K-A04  | 1456   | 2   |
|               | K-A05  | 1836   | 1   |
|               | K-A06  | 1833   | 1   |
|               | K-A07  | 1833   | 1   |
|               | K-A08  | 595    | 1   |
|               | K-A09  | 650    | 2   |
|               | K-A10  | 595    | 1   |
|               | K-A11  | 620    | 1   |
|               | K-A12  | 1816   | 1   |
|               | K-A13  | 360    | 1   |
| $\square$     | K-A14  |        | 10  |
|               | K-A15  | 1816   | 1   |
|               | K-A19  |        | 10  |
| ()<br>()      | K-A31  |        | 86  |
| Vis<br>ST4x10 | K-A31a |        | 12  |
| Vis<br>ST4x8  | K-A32  |        | 6   |
|               | G-P1   |        | 2   |
|               | G-P3R  |        | 1   |
|               | G-P3L  |        | 1   |
|               |        |        |     |
|               |        |        |     |
|               |        |        |     |
|               |        |        |     |

Important: Use hand gloves to prevent injury.