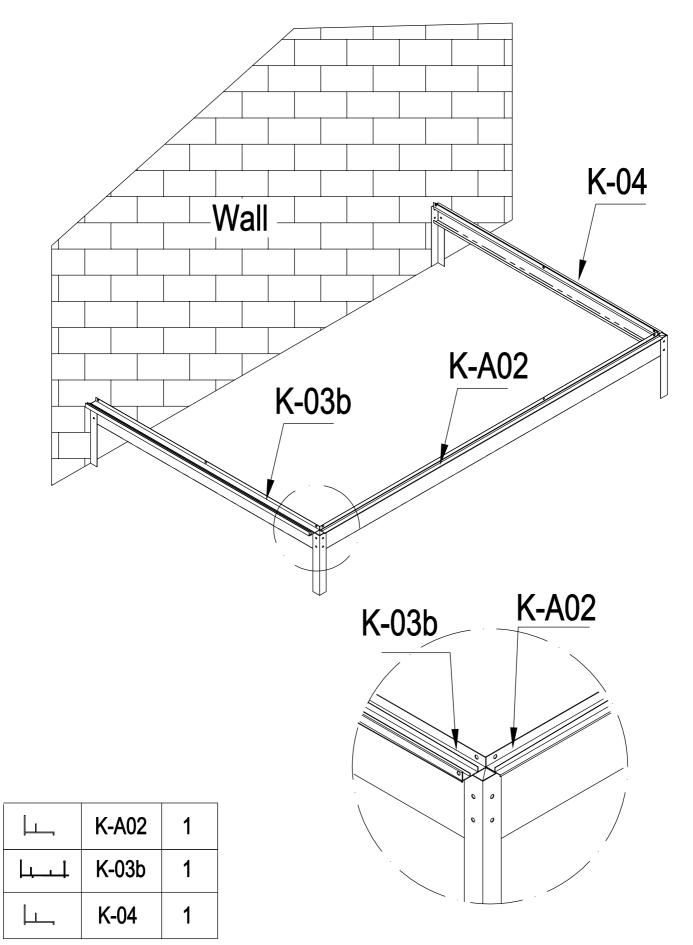

### PARTS LIST

| IMAGE                                                                                                                                                                                                                                                                                                                                                                                                                                                                                                                                                                                                                                                                                                                                                                                                                                                                                                                                                                                                                                                                                                                                                                                                                                                                                                                                                                                                                                                                                                                                                                                                                                                                                                                                                                                                                                                                                                                                                                                                                                                                                                                          | NO.   | L.(mm) | QTY |    |
|--------------------------------------------------------------------------------------------------------------------------------------------------------------------------------------------------------------------------------------------------------------------------------------------------------------------------------------------------------------------------------------------------------------------------------------------------------------------------------------------------------------------------------------------------------------------------------------------------------------------------------------------------------------------------------------------------------------------------------------------------------------------------------------------------------------------------------------------------------------------------------------------------------------------------------------------------------------------------------------------------------------------------------------------------------------------------------------------------------------------------------------------------------------------------------------------------------------------------------------------------------------------------------------------------------------------------------------------------------------------------------------------------------------------------------------------------------------------------------------------------------------------------------------------------------------------------------------------------------------------------------------------------------------------------------------------------------------------------------------------------------------------------------------------------------------------------------------------------------------------------------------------------------------------------------------------------------------------------------------------------------------------------------------------------------------------------------------------------------------------------------|-------|--------|-----|----|
| E Contraction of the second se | K-01  | 280    | 4   |    |
|                                                                                                                                                                                                                                                                                                                                                                                                                                                                                                                                                                                                                                                                                                                                                                                                                                                                                                                                                                                                                                                                                                                                                                                                                                                                                                                                                                                                                                                                                                                                                                                                                                                                                                                                                                                                                                                                                                                                                                                                                                                                                                                                | K-02  | 1240   | 2   |    |
| لبسبا                                                                                                                                                                                                                                                                                                                                                                                                                                                                                                                                                                                                                                                                                                                                                                                                                                                                                                                                                                                                                                                                                                                                                                                                                                                                                                                                                                                                                                                                                                                                                                                                                                                                                                                                                                                                                                                                                                                                                                                                                                                                                                                          | K-03b | 1215   | 1   |    |
| ĻL_                                                                                                                                                                                                                                                                                                                                                                                                                                                                                                                                                                                                                                                                                                                                                                                                                                                                                                                                                                                                                                                                                                                                                                                                                                                                                                                                                                                                                                                                                                                                                                                                                                                                                                                                                                                                                                                                                                                                                                                                                                                                                                                            | K-04  | 1215   | 1   | -  |
| El                                                                                                                                                                                                                                                                                                                                                                                                                                                                                                                                                                                                                                                                                                                                                                                                                                                                                                                                                                                                                                                                                                                                                                                                                                                                                                                                                                                                                                                                                                                                                                                                                                                                                                                                                                                                                                                                                                                                                                                                                                                                                                                             | K-05  | 1240   | 2   |    |
|                                                                                                                                                                                                                                                                                                                                                                                                                                                                                                                                                                                                                                                                                                                                                                                                                                                                                                                                                                                                                                                                                                                                                                                                                                                                                                                                                                                                                                                                                                                                                                                                                                                                                                                                                                                                                                                                                                                                                                                                                                                                                                                                | K-06  | 1465   | 1   | -  |
| -                                                                                                                                                                                                                                                                                                                                                                                                                                                                                                                                                                                                                                                                                                                                                                                                                                                                                                                                                                                                                                                                                                                                                                                                                                                                                                                                                                                                                                                                                                                                                                                                                                                                                                                                                                                                                                                                                                                                                                                                                                                                                                                              | K-07  | 1465   | 1   |    |
| ŀŋ                                                                                                                                                                                                                                                                                                                                                                                                                                                                                                                                                                                                                                                                                                                                                                                                                                                                                                                                                                                                                                                                                                                                                                                                                                                                                                                                                                                                                                                                                                                                                                                                                                                                                                                                                                                                                                                                                                                                                                                                                                                                                                                             | K-08  | 376    | 1   |    |
|                                                                                                                                                                                                                                                                                                                                                                                                                                                                                                                                                                                                                                                                                                                                                                                                                                                                                                                                                                                                                                                                                                                                                                                                                                                                                                                                                                                                                                                                                                                                                                                                                                                                                                                                                                                                                                                                                                                                                                                                                                                                                                                                | K-09  | 1651   | 1   |    |
| <u></u>                                                                                                                                                                                                                                                                                                                                                                                                                                                                                                                                                                                                                                                                                                                                                                                                                                                                                                                                                                                                                                                                                                                                                                                                                                                                                                                                                                                                                                                                                                                                                                                                                                                                                                                                                                                                                                                                                                                                                                                                                                                                                                                        | K-10  | 1644   | 1   | =  |
| ŀ                                                                                                                                                                                                                                                                                                                                                                                                                                                                                                                                                                                                                                                                                                                                                                                                                                                                                                                                                                                                                                                                                                                                                                                                                                                                                                                                                                                                                                                                                                                                                                                                                                                                                                                                                                                                                                                                                                                                                                                                                                                                                                                              | K-12  | 580    | 1   | E  |
|                                                                                                                                                                                                                                                                                                                                                                                                                                                                                                                                                                                                                                                                                                                                                                                                                                                                                                                                                                                                                                                                                                                                                                                                                                                                                                                                                                                                                                                                                                                                                                                                                                                                                                                                                                                                                                                                                                                                                                                                                                                                                                                                | K-13  | 1230   | 1   | [= |
|                                                                                                                                                                                                                                                                                                                                                                                                                                                                                                                                                                                                                                                                                                                                                                                                                                                                                                                                                                                                                                                                                                                                                                                                                                                                                                                                                                                                                                                                                                                                                                                                                                                                                                                                                                                                                                                                                                                                                                                                                                                                                                                                | F-14b | 600    | 2   | =  |
|                                                                                                                                                                                                                                                                                                                                                                                                                                                                                                                                                                                                                                                                                                                                                                                                                                                                                                                                                                                                                                                                                                                                                                                                                                                                                                                                                                                                                                                                                                                                                                                                                                                                                                                                                                                                                                                                                                                                                                                                                                                                                                                                | K-15  | 600    | 2   | 9  |
| Ŀ                                                                                                                                                                                                                                                                                                                                                                                                                                                                                                                                                                                                                                                                                                                                                                                                                                                                                                                                                                                                                                                                                                                                                                                                                                                                                                                                                                                                                                                                                                                                                                                                                                                                                                                                                                                                                                                                                                                                                                                                                                                                                                                              | F-16b | 1615   | 2   | G  |
|                                                                                                                                                                                                                                                                                                                                                                                                                                                                                                                                                                                                                                                                                                                                                                                                                                                                                                                                                                                                                                                                                                                                                                                                                                                                                                                                                                                                                                                                                                                                                                                                                                                                                                                                                                                                                                                                                                                                                                                                                                                                                                                                | K-17  | 620    | 1   | S  |
|                                                                                                                                                                                                                                                                                                                                                                                                                                                                                                                                                                                                                                                                                                                                                                                                                                                                                                                                                                                                                                                                                                                                                                                                                                                                                                                                                                                                                                                                                                                                                                                                                                                                                                                                                                                                                                                                                                                                                                                                                                                                                                                                | K-18  | 1203   | 1   |    |
| Î                                                                                                                                                                                                                                                                                                                                                                                                                                                                                                                                                                                                                                                                                                                                                                                                                                                                                                                                                                                                                                                                                                                                                                                                                                                                                                                                                                                                                                                                                                                                                                                                                                                                                                                                                                                                                                                                                                                                                                                                                                                                                                                              | K-19  | 2044   | 1   |    |
| <u></u>                                                                                                                                                                                                                                                                                                                                                                                                                                                                                                                                                                                                                                                                                                                                                                                                                                                                                                                                                                                                                                                                                                                                                                                                                                                                                                                                                                                                                                                                                                                                                                                                                                                                                                                                                                                                                                                                                                                                                                                                                                                                                                                        | K-20  | 2044   | 1   |    |
| n. d                                                                                                                                                                                                                                                                                                                                                                                                                                                                                                                                                                                                                                                                                                                                                                                                                                                                                                                                                                                                                                                                                                                                                                                                                                                                                                                                                                                                                                                                                                                                                                                                                                                                                                                                                                                                                                                                                                                                                                                                                                                                                                                           | K-21  |        | 4   |    |
| •••                                                                                                                                                                                                                                                                                                                                                                                                                                                                                                                                                                                                                                                                                                                                                                                                                                                                                                                                                                                                                                                                                                                                                                                                                                                                                                                                                                                                                                                                                                                                                                                                                                                                                                                                                                                                                                                                                                                                                                                                                                                                                                                            | K-23  |        | 2   |    |
| <b>N</b>                                                                                                                                                                                                                                                                                                                                                                                                                                                                                                                                                                                                                                                                                                                                                                                                                                                                                                                                                                                                                                                                                                                                                                                                                                                                                                                                                                                                                                                                                                                                                                                                                                                                                                                                                                                                                                                                                                                                                                                                                                                                                                                       | F-22b |        | 4   |    |
|                                                                                                                                                                                                                                                                                                                                                                                                                                                                                                                                                                                                                                                                                                                                                                                                                                                                                                                                                                                                                                                                                                                                                                                                                                                                                                                                                                                                                                                                                                                                                                                                                                                                                                                                                                                                                                                                                                                                                                                                                                                                                                                                | K-A01 | 1882   | 1   |    |
|                                                                                                                                                                                                                                                                                                                                                                                                                                                                                                                                                                                                                                                                                                                                                                                                                                                                                                                                                                                                                                                                                                                                                                                                                                                                                                                                                                                                                                                                                                                                                                                                                                                                                                                                                                                                                                                                                                                                                                                                                                                                                                                                | K-A02 | 1833   | 1   |    |