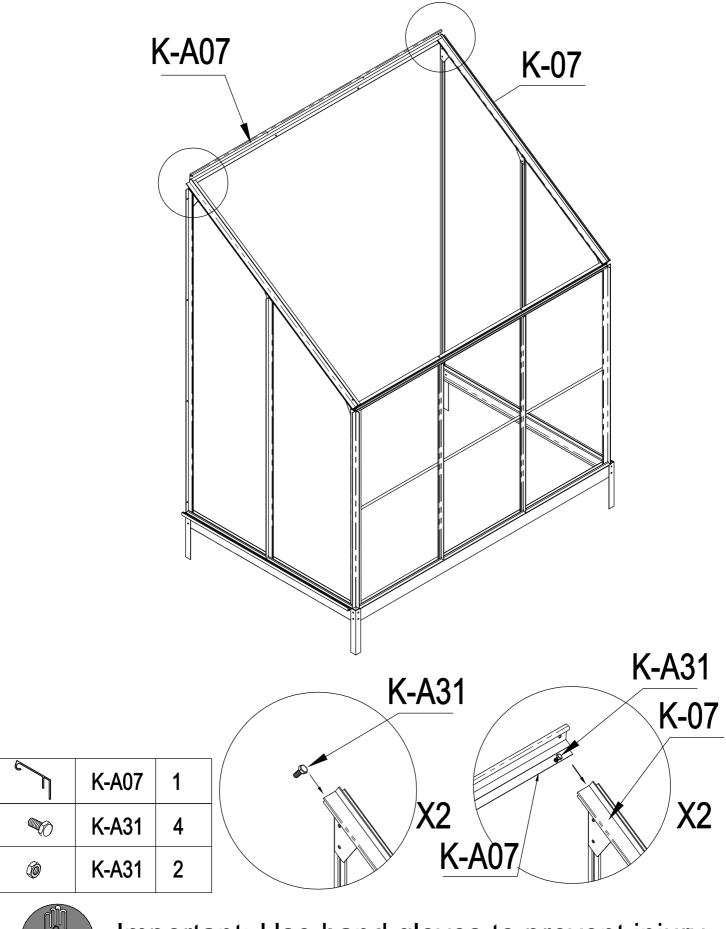

### PARTS LIST

| IMAGE                                                                                                                                                                                                                                                                                                                                                                                                                                                                                                                                                                                                                                                                                                                                                                                                                                                                                                                                                                                                                                                                                                                                                                                                                                                                                                                                                                                                                                                                                                                                                                                                                                                                                                                                                                                                                                                                                                                                                                                                                                                                                                                          | NO.   | L.(mm) | QTY |    |
|--------------------------------------------------------------------------------------------------------------------------------------------------------------------------------------------------------------------------------------------------------------------------------------------------------------------------------------------------------------------------------------------------------------------------------------------------------------------------------------------------------------------------------------------------------------------------------------------------------------------------------------------------------------------------------------------------------------------------------------------------------------------------------------------------------------------------------------------------------------------------------------------------------------------------------------------------------------------------------------------------------------------------------------------------------------------------------------------------------------------------------------------------------------------------------------------------------------------------------------------------------------------------------------------------------------------------------------------------------------------------------------------------------------------------------------------------------------------------------------------------------------------------------------------------------------------------------------------------------------------------------------------------------------------------------------------------------------------------------------------------------------------------------------------------------------------------------------------------------------------------------------------------------------------------------------------------------------------------------------------------------------------------------------------------------------------------------------------------------------------------------|-------|--------|-----|----|
| E Contraction of the second se | K-01  | 280    | 4   |    |
|                                                                                                                                                                                                                                                                                                                                                                                                                                                                                                                                                                                                                                                                                                                                                                                                                                                                                                                                                                                                                                                                                                                                                                                                                                                                                                                                                                                                                                                                                                                                                                                                                                                                                                                                                                                                                                                                                                                                                                                                                                                                                                                                | K-02  | 1240   | 2   |    |
| لبسبا                                                                                                                                                                                                                                                                                                                                                                                                                                                                                                                                                                                                                                                                                                                                                                                                                                                                                                                                                                                                                                                                                                                                                                                                                                                                                                                                                                                                                                                                                                                                                                                                                                                                                                                                                                                                                                                                                                                                                                                                                                                                                                                          | K-03b | 1215   | 1   |    |
| ĻL_                                                                                                                                                                                                                                                                                                                                                                                                                                                                                                                                                                                                                                                                                                                                                                                                                                                                                                                                                                                                                                                                                                                                                                                                                                                                                                                                                                                                                                                                                                                                                                                                                                                                                                                                                                                                                                                                                                                                                                                                                                                                                                                            | K-04  | 1215   | 1   | -  |
| El                                                                                                                                                                                                                                                                                                                                                                                                                                                                                                                                                                                                                                                                                                                                                                                                                                                                                                                                                                                                                                                                                                                                                                                                                                                                                                                                                                                                                                                                                                                                                                                                                                                                                                                                                                                                                                                                                                                                                                                                                                                                                                                             | K-05  | 1240   | 2   |    |
|                                                                                                                                                                                                                                                                                                                                                                                                                                                                                                                                                                                                                                                                                                                                                                                                                                                                                                                                                                                                                                                                                                                                                                                                                                                                                                                                                                                                                                                                                                                                                                                                                                                                                                                                                                                                                                                                                                                                                                                                                                                                                                                                | K-06  | 1465   | 1   | -  |
| -                                                                                                                                                                                                                                                                                                                                                                                                                                                                                                                                                                                                                                                                                                                                                                                                                                                                                                                                                                                                                                                                                                                                                                                                                                                                                                                                                                                                                                                                                                                                                                                                                                                                                                                                                                                                                                                                                                                                                                                                                                                                                                                              | K-07  | 1465   | 1   |    |
| ŀŋ                                                                                                                                                                                                                                                                                                                                                                                                                                                                                                                                                                                                                                                                                                                                                                                                                                                                                                                                                                                                                                                                                                                                                                                                                                                                                                                                                                                                                                                                                                                                                                                                                                                                                                                                                                                                                                                                                                                                                                                                                                                                                                                             | K-08  | 376    | 1   |    |
|                                                                                                                                                                                                                                                                                                                                                                                                                                                                                                                                                                                                                                                                                                                                                                                                                                                                                                                                                                                                                                                                                                                                                                                                                                                                                                                                                                                                                                                                                                                                                                                                                                                                                                                                                                                                                                                                                                                                                                                                                                                                                                                                | K-09  | 1651   | 1   |    |
| <u></u>                                                                                                                                                                                                                                                                                                                                                                                                                                                                                                                                                                                                                                                                                                                                                                                                                                                                                                                                                                                                                                                                                                                                                                                                                                                                                                                                                                                                                                                                                                                                                                                                                                                                                                                                                                                                                                                                                                                                                                                                                                                                                                                        | K-10  | 1644   | 1   | =  |
| ŀ                                                                                                                                                                                                                                                                                                                                                                                                                                                                                                                                                                                                                                                                                                                                                                                                                                                                                                                                                                                                                                                                                                                                                                                                                                                                                                                                                                                                                                                                                                                                                                                                                                                                                                                                                                                                                                                                                                                                                                                                                                                                                                                              | K-12  | 580    | 1   | E  |
|                                                                                                                                                                                                                                                                                                                                                                                                                                                                                                                                                                                                                                                                                                                                                                                                                                                                                                                                                                                                                                                                                                                                                                                                                                                                                                                                                                                                                                                                                                                                                                                                                                                                                                                                                                                                                                                                                                                                                                                                                                                                                                                                | K-13  | 1230   | 1   | [= |
|                                                                                                                                                                                                                                                                                                                                                                                                                                                                                                                                                                                                                                                                                                                                                                                                                                                                                                                                                                                                                                                                                                                                                                                                                                                                                                                                                                                                                                                                                                                                                                                                                                                                                                                                                                                                                                                                                                                                                                                                                                                                                                                                | F-14b | 600    | 2   | =  |
|                                                                                                                                                                                                                                                                                                                                                                                                                                                                                                                                                                                                                                                                                                                                                                                                                                                                                                                                                                                                                                                                                                                                                                                                                                                                                                                                                                                                                                                                                                                                                                                                                                                                                                                                                                                                                                                                                                                                                                                                                                                                                                                                | K-15  | 600    | 2   | 9  |
| Ŀ                                                                                                                                                                                                                                                                                                                                                                                                                                                                                                                                                                                                                                                                                                                                                                                                                                                                                                                                                                                                                                                                                                                                                                                                                                                                                                                                                                                                                                                                                                                                                                                                                                                                                                                                                                                                                                                                                                                                                                                                                                                                                                                              | F-16b | 1615   | 2   | G  |
|                                                                                                                                                                                                                                                                                                                                                                                                                                                                                                                                                                                                                                                                                                                                                                                                                                                                                                                                                                                                                                                                                                                                                                                                                                                                                                                                                                                                                                                                                                                                                                                                                                                                                                                                                                                                                                                                                                                                                                                                                                                                                                                                | K-17  | 620    | 1   | S  |
|                                                                                                                                                                                                                                                                                                                                                                                                                                                                                                                                                                                                                                                                                                                                                                                                                                                                                                                                                                                                                                                                                                                                                                                                                                                                                                                                                                                                                                                                                                                                                                                                                                                                                                                                                                                                                                                                                                                                                                                                                                                                                                                                | K-18  | 1203   | 1   |    |
| Î                                                                                                                                                                                                                                                                                                                                                                                                                                                                                                                                                                                                                                                                                                                                                                                                                                                                                                                                                                                                                                                                                                                                                                                                                                                                                                                                                                                                                                                                                                                                                                                                                                                                                                                                                                                                                                                                                                                                                                                                                                                                                                                              | K-19  | 2044   | 1   |    |
| <u></u>                                                                                                                                                                                                                                                                                                                                                                                                                                                                                                                                                                                                                                                                                                                                                                                                                                                                                                                                                                                                                                                                                                                                                                                                                                                                                                                                                                                                                                                                                                                                                                                                                                                                                                                                                                                                                                                                                                                                                                                                                                                                                                                        | K-20  | 2044   | 1   |    |
| n. d                                                                                                                                                                                                                                                                                                                                                                                                                                                                                                                                                                                                                                                                                                                                                                                                                                                                                                                                                                                                                                                                                                                                                                                                                                                                                                                                                                                                                                                                                                                                                                                                                                                                                                                                                                                                                                                                                                                                                                                                                                                                                                                           | K-21  |        | 4   |    |
| •••                                                                                                                                                                                                                                                                                                                                                                                                                                                                                                                                                                                                                                                                                                                                                                                                                                                                                                                                                                                                                                                                                                                                                                                                                                                                                                                                                                                                                                                                                                                                                                                                                                                                                                                                                                                                                                                                                                                                                                                                                                                                                                                            | K-23  |        | 2   |    |
| <b>N</b>                                                                                                                                                                                                                                                                                                                                                                                                                                                                                                                                                                                                                                                                                                                                                                                                                                                                                                                                                                                                                                                                                                                                                                                                                                                                                                                                                                                                                                                                                                                                                                                                                                                                                                                                                                                                                                                                                                                                                                                                                                                                                                                       | F-22b |        | 4   |    |
|                                                                                                                                                                                                                                                                                                                                                                                                                                                                                                                                                                                                                                                                                                                                                                                                                                                                                                                                                                                                                                                                                                                                                                                                                                                                                                                                                                                                                                                                                                                                                                                                                                                                                                                                                                                                                                                                                                                                                                                                                                                                                                                                | K-A01 | 1882   | 1   |    |
|                                                                                                                                                                                                                                                                                                                                                                                                                                                                                                                                                                                                                                                                                                                                                                                                                                                                                                                                                                                                                                                                                                                                                                                                                                                                                                                                                                                                                                                                                                                                                                                                                                                                                                                                                                                                                                                                                                                                                                                                                                                                                                                                | K-A02 | 1833   | 1   |    |

| IMAGE         | NO.    | L.(mm) | QTY |
|---------------|--------|--------|-----|
| <u> </u>      | K-A03  | 1240   | 2   |
|               | K-A04  | 1456   | 2   |
|               | K-A05  | 1836   | 1   |
|               | K-A06  | 1833   | 1   |
|               | K-A07  | 1833   | 1   |
|               | K-A08  | 595    | 1   |
|               | K-A09  | 650    | 2   |
|               | K-A10  | 595    | 1   |
|               | K-A11  | 620    | 1   |
|               | K-A12  | 1816   | 1   |
|               | K-A13  | 360    | 1   |
| $\square$     | K-A14  |        | 10  |
|               | K-A15  | 1816   | 1   |
|               | K-A19  |        | 10  |
| ()<br>()      | K-A31  |        | 86  |
| Vis<br>ST4x10 | K-A31a |        | 12  |
| Vis<br>ST4x8  | K-A32  |        | 6   |
|               | G-P1   |        | 2   |
|               | G-P3R  |        | 1   |
|               | G-P3L  |        | 1   |
|               |        |        |     |
|               |        |        |     |
|               |        |        |     |
|               |        |        |     |

Important: Use hand gloves to prevent injury.