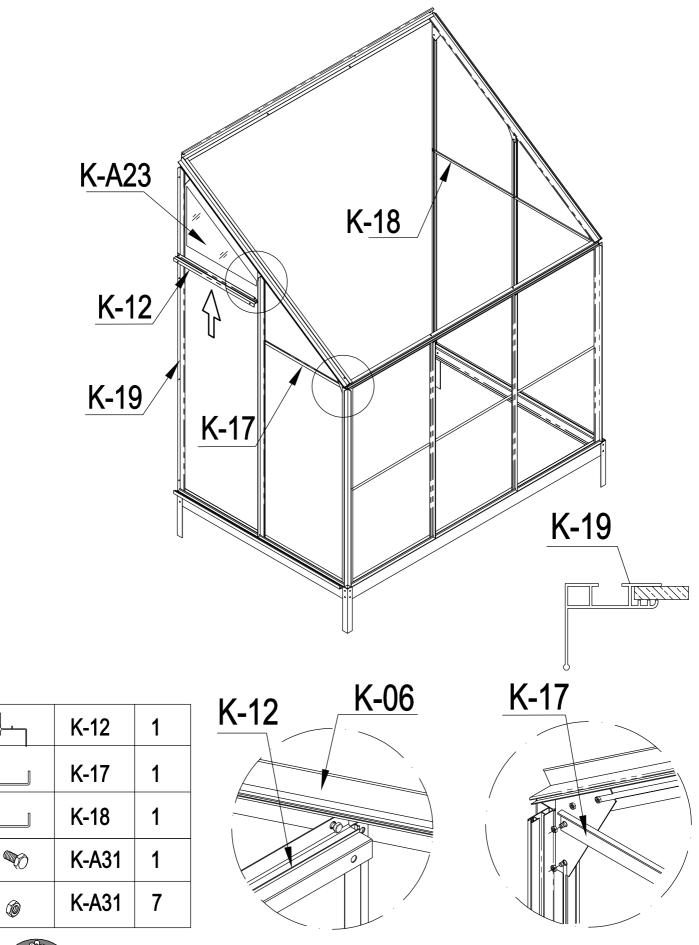

### PARTS LIST

| IMAGE                                                                                                                                                                                                                                                                                                                                                                                                                                                                                                                                                                                                                                                                                                                                                                                                                                                                                                                                                                                                                                                                                                                                                                                                                                                                                                                                                                                                                                                                                                                                                                                                                                                                                                                                                                                                                                                                                                                                                                                                                                                                                                                          | NO.   | L.(mm) | QTY |    |
|--------------------------------------------------------------------------------------------------------------------------------------------------------------------------------------------------------------------------------------------------------------------------------------------------------------------------------------------------------------------------------------------------------------------------------------------------------------------------------------------------------------------------------------------------------------------------------------------------------------------------------------------------------------------------------------------------------------------------------------------------------------------------------------------------------------------------------------------------------------------------------------------------------------------------------------------------------------------------------------------------------------------------------------------------------------------------------------------------------------------------------------------------------------------------------------------------------------------------------------------------------------------------------------------------------------------------------------------------------------------------------------------------------------------------------------------------------------------------------------------------------------------------------------------------------------------------------------------------------------------------------------------------------------------------------------------------------------------------------------------------------------------------------------------------------------------------------------------------------------------------------------------------------------------------------------------------------------------------------------------------------------------------------------------------------------------------------------------------------------------------------|-------|--------|-----|----|
| E Contraction of the second se | K-01  | 280    | 4   |    |
|                                                                                                                                                                                                                                                                                                                                                                                                                                                                                                                                                                                                                                                                                                                                                                                                                                                                                                                                                                                                                                                                                                                                                                                                                                                                                                                                                                                                                                                                                                                                                                                                                                                                                                                                                                                                                                                                                                                                                                                                                                                                                                                                | K-02  | 1240   | 2   |    |
| لبسبا                                                                                                                                                                                                                                                                                                                                                                                                                                                                                                                                                                                                                                                                                                                                                                                                                                                                                                                                                                                                                                                                                                                                                                                                                                                                                                                                                                                                                                                                                                                                                                                                                                                                                                                                                                                                                                                                                                                                                                                                                                                                                                                          | K-03b | 1215   | 1   |    |
| ĻL_                                                                                                                                                                                                                                                                                                                                                                                                                                                                                                                                                                                                                                                                                                                                                                                                                                                                                                                                                                                                                                                                                                                                                                                                                                                                                                                                                                                                                                                                                                                                                                                                                                                                                                                                                                                                                                                                                                                                                                                                                                                                                                                            | K-04  | 1215   | 1   | -  |
| El                                                                                                                                                                                                                                                                                                                                                                                                                                                                                                                                                                                                                                                                                                                                                                                                                                                                                                                                                                                                                                                                                                                                                                                                                                                                                                                                                                                                                                                                                                                                                                                                                                                                                                                                                                                                                                                                                                                                                                                                                                                                                                                             | K-05  | 1240   | 2   |    |
|                                                                                                                                                                                                                                                                                                                                                                                                                                                                                                                                                                                                                                                                                                                                                                                                                                                                                                                                                                                                                                                                                                                                                                                                                                                                                                                                                                                                                                                                                                                                                                                                                                                                                                                                                                                                                                                                                                                                                                                                                                                                                                                                | K-06  | 1465   | 1   | -  |
| -                                                                                                                                                                                                                                                                                                                                                                                                                                                                                                                                                                                                                                                                                                                                                                                                                                                                                                                                                                                                                                                                                                                                                                                                                                                                                                                                                                                                                                                                                                                                                                                                                                                                                                                                                                                                                                                                                                                                                                                                                                                                                                                              | K-07  | 1465   | 1   |    |
| ŀŋ                                                                                                                                                                                                                                                                                                                                                                                                                                                                                                                                                                                                                                                                                                                                                                                                                                                                                                                                                                                                                                                                                                                                                                                                                                                                                                                                                                                                                                                                                                                                                                                                                                                                                                                                                                                                                                                                                                                                                                                                                                                                                                                             | K-08  | 376    | 1   |    |
|                                                                                                                                                                                                                                                                                                                                                                                                                                                                                                                                                                                                                                                                                                                                                                                                                                                                                                                                                                                                                                                                                                                                                                                                                                                                                                                                                                                                                                                                                                                                                                                                                                                                                                                                                                                                                                                                                                                                                                                                                                                                                                                                | K-09  | 1651   | 1   |    |
| <u></u>                                                                                                                                                                                                                                                                                                                                                                                                                                                                                                                                                                                                                                                                                                                                                                                                                                                                                                                                                                                                                                                                                                                                                                                                                                                                                                                                                                                                                                                                                                                                                                                                                                                                                                                                                                                                                                                                                                                                                                                                                                                                                                                        | K-10  | 1644   | 1   | =  |
| ŀ                                                                                                                                                                                                                                                                                                                                                                                                                                                                                                                                                                                                                                                                                                                                                                                                                                                                                                                                                                                                                                                                                                                                                                                                                                                                                                                                                                                                                                                                                                                                                                                                                                                                                                                                                                                                                                                                                                                                                                                                                                                                                                                              | K-12  | 580    | 1   | E  |
|                                                                                                                                                                                                                                                                                                                                                                                                                                                                                                                                                                                                                                                                                                                                                                                                                                                                                                                                                                                                                                                                                                                                                                                                                                                                                                                                                                                                                                                                                                                                                                                                                                                                                                                                                                                                                                                                                                                                                                                                                                                                                                                                | K-13  | 1230   | 1   | [= |
|                                                                                                                                                                                                                                                                                                                                                                                                                                                                                                                                                                                                                                                                                                                                                                                                                                                                                                                                                                                                                                                                                                                                                                                                                                                                                                                                                                                                                                                                                                                                                                                                                                                                                                                                                                                                                                                                                                                                                                                                                                                                                                                                | F-14b | 600    | 2   | =  |
|                                                                                                                                                                                                                                                                                                                                                                                                                                                                                                                                                                                                                                                                                                                                                                                                                                                                                                                                                                                                                                                                                                                                                                                                                                                                                                                                                                                                                                                                                                                                                                                                                                                                                                                                                                                                                                                                                                                                                                                                                                                                                                                                | K-15  | 600    | 2   | 9  |
| Ŀ                                                                                                                                                                                                                                                                                                                                                                                                                                                                                                                                                                                                                                                                                                                                                                                                                                                                                                                                                                                                                                                                                                                                                                                                                                                                                                                                                                                                                                                                                                                                                                                                                                                                                                                                                                                                                                                                                                                                                                                                                                                                                                                              | F-16b | 1615   | 2   | G  |
|                                                                                                                                                                                                                                                                                                                                                                                                                                                                                                                                                                                                                                                                                                                                                                                                                                                                                                                                                                                                                                                                                                                                                                                                                                                                                                                                                                                                                                                                                                                                                                                                                                                                                                                                                                                                                                                                                                                                                                                                                                                                                                                                | K-17  | 620    | 1   | S  |
|                                                                                                                                                                                                                                                                                                                                                                                                                                                                                                                                                                                                                                                                                                                                                                                                                                                                                                                                                                                                                                                                                                                                                                                                                                                                                                                                                                                                                                                                                                                                                                                                                                                                                                                                                                                                                                                                                                                                                                                                                                                                                                                                | K-18  | 1203   | 1   |    |
| Î                                                                                                                                                                                                                                                                                                                                                                                                                                                                                                                                                                                                                                                                                                                                                                                                                                                                                                                                                                                                                                                                                                                                                                                                                                                                                                                                                                                                                                                                                                                                                                                                                                                                                                                                                                                                                                                                                                                                                                                                                                                                                                                              | K-19  | 2044   | 1   |    |
| <u></u>                                                                                                                                                                                                                                                                                                                                                                                                                                                                                                                                                                                                                                                                                                                                                                                                                                                                                                                                                                                                                                                                                                                                                                                                                                                                                                                                                                                                                                                                                                                                                                                                                                                                                                                                                                                                                                                                                                                                                                                                                                                                                                                        | K-20  | 2044   | 1   |    |
| n. d                                                                                                                                                                                                                                                                                                                                                                                                                                                                                                                                                                                                                                                                                                                                                                                                                                                                                                                                                                                                                                                                                                                                                                                                                                                                                                                                                                                                                                                                                                                                                                                                                                                                                                                                                                                                                                                                                                                                                                                                                                                                                                                           | K-21  |        | 4   |    |
| •••                                                                                                                                                                                                                                                                                                                                                                                                                                                                                                                                                                                                                                                                                                                                                                                                                                                                                                                                                                                                                                                                                                                                                                                                                                                                                                                                                                                                                                                                                                                                                                                                                                                                                                                                                                                                                                                                                                                                                                                                                                                                                                                            | K-23  |        | 2   |    |
| <b>N</b>                                                                                                                                                                                                                                                                                                                                                                                                                                                                                                                                                                                                                                                                                                                                                                                                                                                                                                                                                                                                                                                                                                                                                                                                                                                                                                                                                                                                                                                                                                                                                                                                                                                                                                                                                                                                                                                                                                                                                                                                                                                                                                                       | F-22b |        | 4   |    |
|                                                                                                                                                                                                                                                                                                                                                                                                                                                                                                                                                                                                                                                                                                                                                                                                                                                                                                                                                                                                                                                                                                                                                                                                                                                                                                                                                                                                                                                                                                                                                                                                                                                                                                                                                                                                                                                                                                                                                                                                                                                                                                                                | K-A01 | 1882   | 1   |    |
|                                                                                                                                                                                                                                                                                                                                                                                                                                                                                                                                                                                                                                                                                                                                                                                                                                                                                                                                                                                                                                                                                                                                                                                                                                                                                                                                                                                                                                                                                                                                                                                                                                                                                                                                                                                                                                                                                                                                                                                                                                                                                                                                | K-A02 | 1833   | 1   |    |

| IMAGE         | NO.    | L.(mm) | QTY |
|---------------|--------|--------|-----|
| <u> </u>      | K-A03  | 1240   | 2   |
|               | K-A04  | 1456   | 2   |
|               | K-A05  | 1836   | 1   |
|               | K-A06  | 1833   | 1   |
|               | K-A07  | 1833   | 1   |
|               | K-A08  | 595    | 1   |
|               | K-A09  | 650    | 2   |
|               | K-A10  | 595    | 1   |
|               | K-A11  | 620    | 1   |
|               | K-A12  | 1816   | 1   |
|               | K-A13  | 360    | 1   |
| $\square$     | K-A14  |        | 10  |
|               | K-A15  | 1816   | 1   |
|               | K-A19  |        | 10  |
| ()<br>()      | K-A31  |        | 86  |
| Vis<br>ST4x10 | K-A31a |        | 12  |
| Vis<br>ST4x8  | K-A32  |        | 6   |
|               | G-P1   |        | 2   |
|               | G-P3R  |        | 1   |
|               | G-P3L  |        | 1   |
|               |        |        |     |
|               |        |        |     |
|               |        |        |     |
|               |        |        |     |