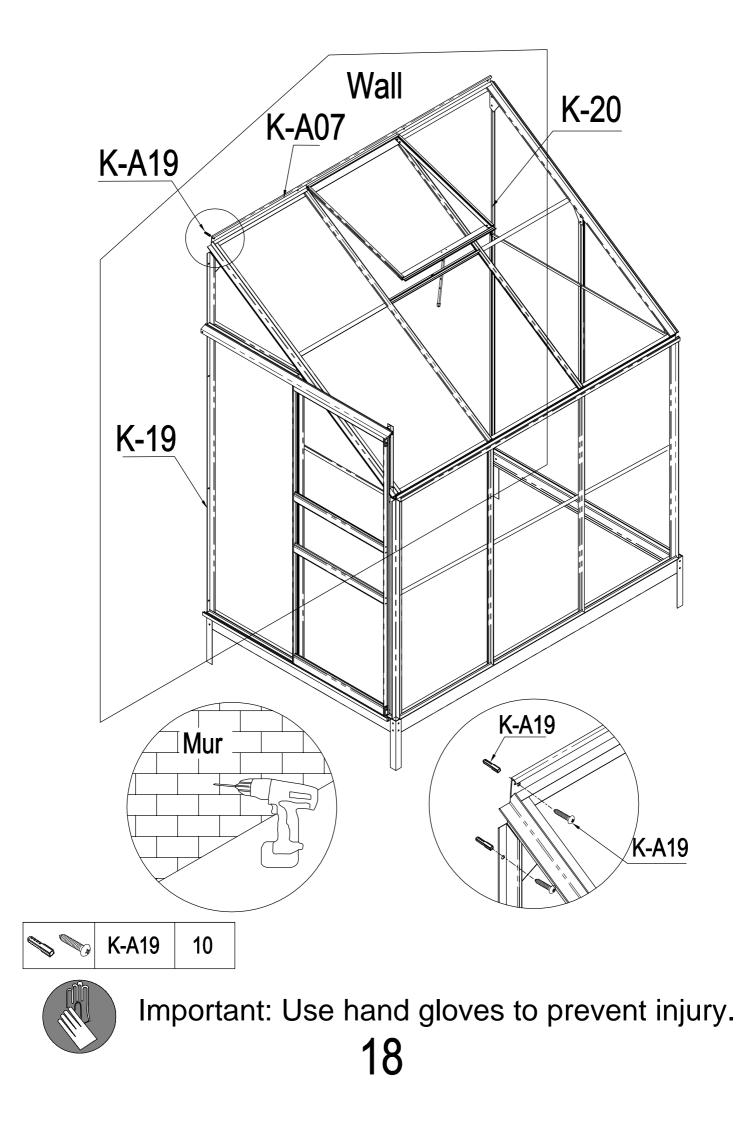

|               | K-A19  |        | 10  |
| ()<br>()      | K-A31  |        | 86  |
| Vis<br>ST4x10 | K-A31a |        | 12  |
| Vis<br>ST4x8  | K-A32  |        | 6   |
|               | G-P1   |        | 2   |
|               | G-P3R  |        | 1   |
|               | G-P3L  |        | 1   |
|               |        |        |     |
|               |        |        |     |
|               |        |        |     |
|               |        |        |     |





















|                       | K-06  | 1 |
|-----------------------|-------|---|
|                       | K-07  | 1 |
| <u> </u>              | K-A21 | 1 |
| <i><sup>1</sup> 1</i> | K-A20 | 1 |
| <i>II. II.</i>        | K-A22 | 1 |















Important: Use hand gloves to prevent injury.































## **DANCOVER**<sup>®</sup>

#### Contact information

#### Head office:

Dancover A/S Lyngevej 16A, Nørre Herlev 3400 Hillerød Denmark

National contact

Denmark: denmark@dancover.com

UK: uk@dancover.com

Germany: germany@dancover.com

France: france@dancover.com

Sweden: sverige@dancover.com

Finland: suomi@dancover.com

Poland: polska@dancover.com

Luxembourg: luxembourg@dancover.com

Portugal: portugal@dancover.com For more information please visit: www.dancovershop.com

Spain:

espana@dancover.com

Italy:

italia@dancover.com

Switzerland: schweiz@dancover.com

Austria: austria@dancover.com

Norway: norge@dancover.com

Nederland: nederland@dancover.com

Ireland: ireland@dancover.com

Belgium: belgique@dancover.com