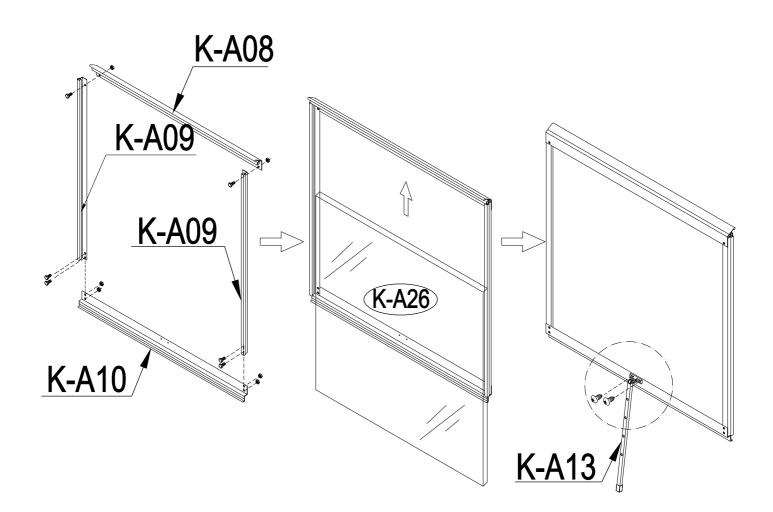

### PARTS LIST

| IMAGE                                                                                                                                                                                                                                                                                                                                                                                                                                                                                                                                                                                                                                                                                                                                                                                                                                                                                                                                                                                                                                                                                                                                                                                                                                                                                                                                                                                                                                                                                                                                                                                                                                                                                                                                                                                                                                                                                                                                                                                                                                                                                                                          | NO.   | L.(mm) | QTY |    |
|--------------------------------------------------------------------------------------------------------------------------------------------------------------------------------------------------------------------------------------------------------------------------------------------------------------------------------------------------------------------------------------------------------------------------------------------------------------------------------------------------------------------------------------------------------------------------------------------------------------------------------------------------------------------------------------------------------------------------------------------------------------------------------------------------------------------------------------------------------------------------------------------------------------------------------------------------------------------------------------------------------------------------------------------------------------------------------------------------------------------------------------------------------------------------------------------------------------------------------------------------------------------------------------------------------------------------------------------------------------------------------------------------------------------------------------------------------------------------------------------------------------------------------------------------------------------------------------------------------------------------------------------------------------------------------------------------------------------------------------------------------------------------------------------------------------------------------------------------------------------------------------------------------------------------------------------------------------------------------------------------------------------------------------------------------------------------------------------------------------------------------|-------|--------|-----|----|
| E Contraction of the second se | K-01  | 280    | 4   |    |
|                                                                                                                                                                                                                                                                                                                                                                                                                                                                                                                                                                                                                                                                                                                                                                                                                                                                                                                                                                                                                                                                                                                                                                                                                                                                                                                                                                                                                                                                                                                                                                                                                                                                                                                                                                                                                                                                                                                                                                                                                                                                                                                                | K-02  | 1240   | 2   |    |
| لبسبا                                                                                                                                                                                                                                                                                                                                                                                                                                                                                                                                                                                                                                                                                                                                                                                                                                                                                                                                                                                                                                                                                                                                                                                                                                                                                                                                                                                                                                                                                                                                                                                                                                                                                                                                                                                                                                                                                                                                                                                                                                                                                                                          | K-03b | 1215   | 1   |    |
| ĻL_                                                                                                                                                                                                                                                                                                                                                                                                                                                                                                                                                                                                                                                                                                                                                                                                                                                                                                                                                                                                                                                                                                                                                                                                                                                                                                                                                                                                                                                                                                                                                                                                                                                                                                                                                                                                                                                                                                                                                                                                                                                                                                                            | K-04  | 1215   | 1   | -  |
| El                                                                                                                                                                                                                                                                                                                                                                                                                                                                                                                                                                                                                                                                                                                                                                                                                                                                                                                                                                                                                                                                                                                                                                                                                                                                                                                                                                                                                                                                                                                                                                                                                                                                                                                                                                                                                                                                                                                                                                                                                                                                                                                             | K-05  | 1240   | 2   |    |
|                                                                                                                                                                                                                                                                                                                                                                                                                                                                                                                                                                                                                                                                                                                                                                                                                                                                                                                                                                                                                                                                                                                                                                                                                                                                                                                                                                                                                                                                                                                                                                                                                                                                                                                                                                                                                                                                                                                                                                                                                                                                                                                                | K-06  | 1465   | 1   | -  |
| -                                                                                                                                                                                                                                                                                                                                                                                                                                                                                                                                                                                                                                                                                                                                                                                                                                                                                                                                                                                                                                                                                                                                                                                                                                                                                                                                                                                                                                                                                                                                                                                                                                                                                                                                                                                                                                                                                                                                                                                                                                                                                                                              | K-07  | 1465   | 1   |    |
| ŀŋ                                                                                                                                                                                                                                                                                                                                                                                                                                                                                                                                                                                                                                                                                                                                                                                                                                                                                                                                                                                                                                                                                                                                                                                                                                                                                                                                                                                                                                                                                                                                                                                                                                                                                                                                                                                                                                                                                                                                                                                                                                                                                                                             | K-08  | 376    | 1   |    |
|                                                                                                                                                                                                                                                                                                                                                                                                                                                                                                                                                                                                                                                                                                                                                                                                                                                                                                                                                                                                                                                                                                                                                                                                                                                                                                                                                                                                                                                                                                                                                                                                                                                                                                                                                                                                                                                                                                                                                                                                                                                                                                                                | K-09  | 1651   | 1   |    |
| <u></u>                                                                                                                                                                                                                                                                                                                                                                                                                                                                                                                                                                                                                                                                                                                                                                                                                                                                                                                                                                                                                                                                                                                                                                                                                                                                                                                                                                                                                                                                                                                                                                                                                                                                                                                                                                                                                                                                                                                                                                                                                                                                                                                        | K-10  | 1644   | 1   | =  |
| ŀ                                                                                                                                                                                                                                                                                                                                                                                                                                                                                                                                                                                                                                                                                                                                                                                                                                                                                                                                                                                                                                                                                                                                                                                                                                                                                                                                                                                                                                                                                                                                                                                                                                                                                                                                                                                                                                                                                                                                                                                                                                                                                                                              | K-12  | 580    | 1   | E  |
|                                                                                                                                                                                                                                                                                                                                                                                                                                                                                                                                                                                                                                                                                                                                                                                                                                                                                                                                                                                                                                                                                                                                                                                                                                                                                                                                                                                                                                                                                                                                                                                                                                                                                                                                                                                                                                                                                                                                                                                                                                                                                                                                | K-13  | 1230   | 1   | [= |
|                                                                                                                                                                                                                                                                                                                                                                                                                                                                                                                                                                                                                                                                                                                                                                                                                                                                                                                                                                                                                                                                                                                                                                                                                                                                                                                                                                                                                                                                                                                                                                                                                                                                                                                                                                                                                                                                                                                                                                                                                                                                                                                                | F-14b | 600    | 2   | =  |
|                                                                                                                                                                                                                                                                                                                                                                                                                                                                                                                                                                                                                                                                                                                                                                                                                                                                                                                                                                                                                                                                                                                                                                                                                                                                                                                                                                                                                                                                                                                                                                                                                                                                                                                                                                                                                                                                                                                                                                                                                                                                                                                                | K-15  | 600    | 2   | 9  |
| Ŀ                                                                                                                                                                                                                                                                                                                                                                                                                                                                                                                                                                                                                                                                                                                                                                                                                                                                                                                                                                                                                                                                                                                                                                                                                                                                                                                                                                                                                                                                                                                                                                                                                                                                                                                                                                                                                                                                                                                                                                                                                                                                                                                              | F-16b | 1615   | 2   | G  |
|                                                                                                                                                                                                                                                                                                                                                                                                                                                                                                                                                                                                                                                                                                                                                                                                                                                                                                                                                                                                                                                                                                                                                                                                                                                                                                                                                                                                                                                                                                                                                                                                                                                                                                                                                                                                                                                                                                                                                                                                                                                                                                                                | K-17  | 620    | 1   | S  |
|                                                                                                                                                                                                                                                                                                                                                                                                                                                                                                                                                                                                                                                                                                                                                                                                                                                                                                                                                                                                                                                                                                                                                                                                                                                                                                                                                                                                                                                                                                                                                                                                                                                                                                                                                                                                                                                                                                                                                                                                                                                                                                                                | K-18  | 1203   | 1   |    |
| Î                                                                                                                                                                                                                                                                                                                                                                                                                                                                                                                                                                                                                                                                                                                                                                                                                                                                                                                                                                                                                                                                                                                                                                                                                                                                                                                                                                                                                                                                                                                                                                                                                                                                                                                                                                                                                                                                                                                                                                                                                                                                                                                              | K-19  | 2044   | 1   |    |
| <u></u>                                                                                                                                                                                                                                                                                                                                                                                                                                                                                                                                                                                                                                                                                                                                                                                                                                                                                                                                                                                                                                                                                                                                                                                                                                                                                                                                                                                                                                                                                                                                                                                                                                                                                                                                                                                                                                                                                                                                                                                                                                                                                                                        | K-20  | 2044   | 1   |    |
| n. d                                                                                                                                                                                                                                                                                                                                                                                                                                                                                                                                                                                                                                                                                                                                                                                                                                                                                                                                                                                                                                                                                                                                                                                                                                                                                                                                                                                                                                                                                                                                                                                                                                                                                                                                                                                                                                                                                                                                                                                                                                                                                                                           | K-21  |        | 4   |    |
| •••                                                                                                                                                                                                                                                                                                                                                                                                                                                                                                                                                                                                                                                                                                                                                                                                                                                                                                                                                                                                                                                                                                                                                                                                                                                                                                                                                                                                                                                                                                                                                                                                                                                                                                                                                                                                                                                                                                                                                                                                                                                                                                                            | K-23  |        | 2   |    |
| <b>N</b>                                                                                                                                                                                                                                                                                                                                                                                                                                                                                                                                                                                                                                                                                                                                                                                                                                                                                                                                                                                                                                                                                                                                                                                                                                                                                                                                                                                                                                                                                                                                                                                                                                                                                                                                                                                                                                                                                                                                                                                                                                                                                                                       | F-22b |        | 4   |    |
|                                                                                                                                                                                                                                                                                                                                                                                                                                                                                                                                                                                                                                                                                                                                                                                                                                                                                                                                                                                                                                                                                                                                                                                                                                                                                                                                                                                                                                                                                                                                                                                                                                                                                                                                                                                                                                                                                                                                                                                                                                                                                                                                | K-A01 | 1882   | 1   |    |
|                                                                                                                                                                                                                                                                                                                                                                                                                                                                                                                                                                                                                                                                                                                                                                                                                                                                                                                                                                                                                                                                                                                                                                                                                                                                                                                                                                                                                                                                                                                                                                                                                                                                                                                                                                                                                                                                                                                                                                                                                                                                                                                                | K-A02 | 1833   | 1   |    |

| IMAGE         | NO.    | L.(mm) | QTY |
|---------------|--------|--------|-----|
| <u> </u>      | K-A03  | 1240   | 2   |
|               | K-A04  | 1456   | 2   |
|               | K-A05  | 1836   | 1   |
|               | K-A06  | 1833   | 1   |
|               | K-A07  | 1833   | 1   |
|               | K-A08  | 595    | 1   |
|               | K-A09  | 650    | 2   |
|               | K-A10  | 595    | 1   |
|               | K-A11  | 620    | 1   |
|               | K-A12  | 1816   | 1   |
|               | K-A13  | 360    | 1   |
| $\square$     | K-A14  |        | 10  |
|               | K-A15  | 1816   | 1   |
|               | K-A19  |        | 10  |
| ()<br>()      | K-A31  |        | 86  |
| Vis<br>ST4x10 | K-A31a |        | 12  |
| Vis<br>ST4x8  | K-A32  |        | 6   |
|               | G-P1   |        | 2   |
|               | G-P3R  |        | 1   |
|               | G-P3L  |        | 1   |
|               |        |        |     |
|               |        |        |     |
|               |        |        |     |
|               |        |        |     |