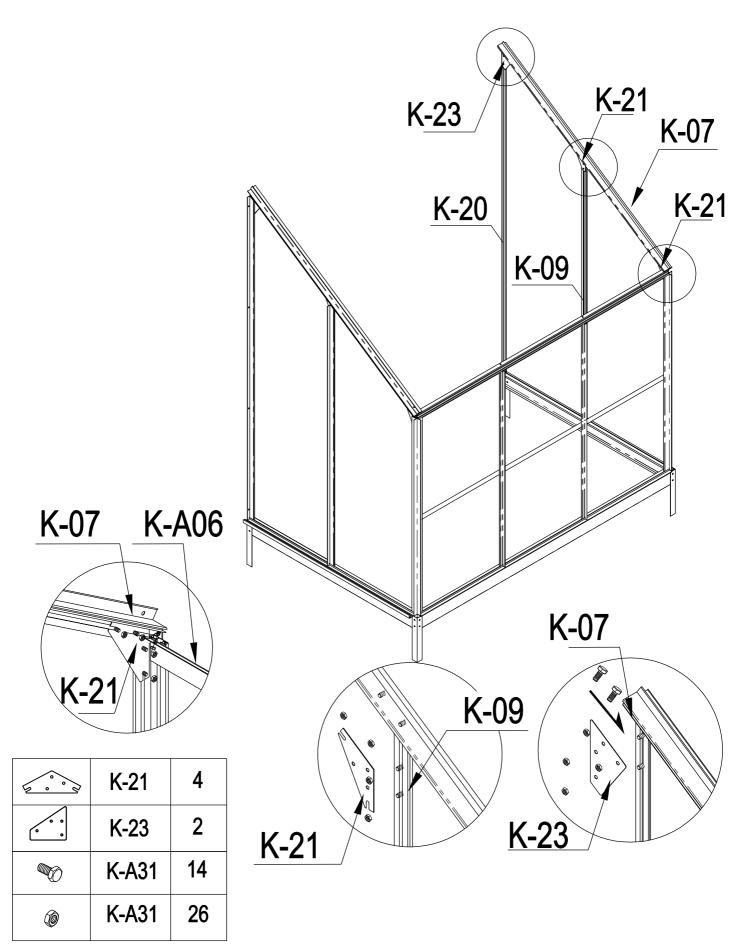

### PARTS LIST

| IMAGE                                                                                                                                                                                                                                                                                                                                                                                                                                                                                                                                                                                                                                                                                                                                                                                                                                                                                                                                                                                                                                                                                                                                                                                                                                                                                                                                                                                                                                                                                                                                                                                                                                                                                                                                                                                                                                                                                                                                                                                                                                                                                                                          | NO.   | L.(mm) | QTY |    |
|--------------------------------------------------------------------------------------------------------------------------------------------------------------------------------------------------------------------------------------------------------------------------------------------------------------------------------------------------------------------------------------------------------------------------------------------------------------------------------------------------------------------------------------------------------------------------------------------------------------------------------------------------------------------------------------------------------------------------------------------------------------------------------------------------------------------------------------------------------------------------------------------------------------------------------------------------------------------------------------------------------------------------------------------------------------------------------------------------------------------------------------------------------------------------------------------------------------------------------------------------------------------------------------------------------------------------------------------------------------------------------------------------------------------------------------------------------------------------------------------------------------------------------------------------------------------------------------------------------------------------------------------------------------------------------------------------------------------------------------------------------------------------------------------------------------------------------------------------------------------------------------------------------------------------------------------------------------------------------------------------------------------------------------------------------------------------------------------------------------------------------|-------|--------|-----|----|
| E Contraction of the second se | K-01  | 280    | 4   |    |
|                                                                                                                                                                                                                                                                                                                                                                                                                                                                                                                                                                                                                                                                                                                                                                                                                                                                                                                                                                                                                                                                                                                                                                                                                                                                                                                                                                                                                                                                                                                                                                                                                                                                                                                                                                                                                                                                                                                                                                                                                                                                                                                                | K-02  | 1240   | 2   |    |
| لبسبا                                                                                                                                                                                                                                                                                                                                                                                                                                                                                                                                                                                                                                                                                                                                                                                                                                                                                                                                                                                                                                                                                                                                                                                                                                                                                                                                                                                                                                                                                                                                                                                                                                                                                                                                                                                                                                                                                                                                                                                                                                                                                                                          | K-03b | 1215   | 1   |    |
| ĻL_                                                                                                                                                                                                                                                                                                                                                                                                                                                                                                                                                                                                                                                                                                                                                                                                                                                                                                                                                                                                                                                                                                                                                                                                                                                                                                                                                                                                                                                                                                                                                                                                                                                                                                                                                                                                                                                                                                                                                                                                                                                                                                                            | K-04  | 1215   | 1   | -  |
| El                                                                                                                                                                                                                                                                                                                                                                                                                                                                                                                                                                                                                                                                                                                                                                                                                                                                                                                                                                                                                                                                                                                                                                                                                                                                                                                                                                                                                                                                                                                                                                                                                                                                                                                                                                                                                                                                                                                                                                                                                                                                                                                             | K-05  | 1240   | 2   |    |
|                                                                                                                                                                                                                                                                                                                                                                                                                                                                                                                                                                                                                                                                                                                                                                                                                                                                                                                                                                                                                                                                                                                                                                                                                                                                                                                                                                                                                                                                                                                                                                                                                                                                                                                                                                                                                                                                                                                                                                                                                                                                                                                                | K-06  | 1465   | 1   | -  |
| -                                                                                                                                                                                                                                                                                                                                                                                                                                                                                                                                                                                                                                                                                                                                                                                                                                                                                                                                                                                                                                                                                                                                                                                                                                                                                                                                                                                                                                                                                                                                                                                                                                                                                                                                                                                                                                                                                                                                                                                                                                                                                                                              | K-07  | 1465   | 1   |    |
| ŀŋ                                                                                                                                                                                                                                                                                                                                                                                                                                                                                                                                                                                                                                                                                                                                                                                                                                                                                                                                                                                                                                                                                                                                                                                                                                                                                                                                                                                                                                                                                                                                                                                                                                                                                                                                                                                                                                                                                                                                                                                                                                                                                                                             | K-08  | 376    | 1   |    |
|                                                                                                                                                                                                                                                                                                                                                                                                                                                                                                                                                                                                                                                                                                                                                                                                                                                                                                                                                                                                                                                                                                                                                                                                                                                                                                                                                                                                                                                                                                                                                                                                                                                                                                                                                                                                                                                                                                                                                                                                                                                                                                                                | K-09  | 1651   | 1   |    |
| <u></u>                                                                                                                                                                                                                                                                                                                                                                                                                                                                                                                                                                                                                                                                                                                                                                                                                                                                                                                                                                                                                                                                                                                                                                                                                                                                                                                                                                                                                                                                                                                                                                                                                                                                                                                                                                                                                                                                                                                                                                                                                                                                                                                        | K-10  | 1644   | 1   | =  |
| ŀ                                                                                                                                                                                                                                                                                                                                                                                                                                                                                                                                                                                                                                                                                                                                                                                                                                                                                                                                                                                                                                                                                                                                                                                                                                                                                                                                                                                                                                                                                                                                                                                                                                                                                                                                                                                                                                                                                                                                                                                                                                                                                                                              | K-12  | 580    | 1   | E  |
|                                                                                                                                                                                                                                                                                                                                                                                                                                                                                                                                                                                                                                                                                                                                                                                                                                                                                                                                                                                                                                                                                                                                                                                                                                                                                                                                                                                                                                                                                                                                                                                                                                                                                                                                                                                                                                                                                                                                                                                                                                                                                                                                | K-13  | 1230   | 1   | [= |
|                                                                                                                                                                                                                                                                                                                                                                                                                                                                                                                                                                                                                                                                                                                                                                                                                                                                                                                                                                                                                                                                                                                                                                                                                                                                                                                                                                                                                                                                                                                                                                                                                                                                                                                                                                                                                                                                                                                                                                                                                                                                                                                                | F-14b | 600    | 2   | =  |
|                                                                                                                                                                                                                                                                                                                                                                                                                                                                                                                                                                                                                                                                                                                                                                                                                                                                                                                                                                                                                                                                                                                                                                                                                                                                                                                                                                                                                                                                                                                                                                                                                                                                                                                                                                                                                                                                                                                                                                                                                                                                                                                                | K-15  | 600    | 2   | 9  |
| Ŀ                                                                                                                                                                                                                                                                                                                                                                                                                                                                                                                                                                                                                                                                                                                                                                                                                                                                                                                                                                                                                                                                                                                                                                                                                                                                                                                                                                                                                                                                                                                                                                                                                                                                                                                                                                                                                                                                                                                                                                                                                                                                                                                              | F-16b | 1615   | 2   | G  |
|                                                                                                                                                                                                                                                                                                                                                                                                                                                                                                                                                                                                                                                                                                                                                                                                                                                                                                                                                                                                                                                                                                                                                                                                                                                                                                                                                                                                                                                                                                                                                                                                                                                                                                                                                                                                                                                                                                                                                                                                                                                                                                                                | K-17  | 620    | 1   | S  |
|                                                                                                                                                                                                                                                                                                                                                                                                                                                                                                                                                                                                                                                                                                                                                                                                                                                                                                                                                                                                                                                                                                                                                                                                                                                                                                                                                                                                                                                                                                                                                                                                                                                                                                                                                                                                                                                                                                                                                                                                                                                                                                                                | K-18  | 1203   | 1   |    |
| Î                                                                                                                                                                                                                                                                                                                                                                                                                                                                                                                                                                                                                                                                                                                                                                                                                                                                                                                                                                                                                                                                                                                                                                                                                                                                                                                                                                                                                                                                                                                                                                                                                                                                                                                                                                                                                                                                                                                                                                                                                                                                                                                              | K-19  | 2044   | 1   |    |
| <u></u>                                                                                                                                                                                                                                                                                                                                                                                                                                                                                                                                                                                                                                                                                                                                                                                                                                                                                                                                                                                                                                                                                                                                                                                                                                                                                                                                                                                                                                                                                                                                                                                                                                                                                                                                                                                                                                                                                                                                                                                                                                                                                                                        | K-20  | 2044   | 1   |    |
| n. d                                                                                                                                                                                                                                                                                                                                                                                                                                                                                                                                                                                                                                                                                                                                                                                                                                                                                                                                                                                                                                                                                                                                                                                                                                                                                                                                                                                                                                                                                                                                                                                                                                                                                                                                                                                                                                                                                                                                                                                                                                                                                                                           | K-21  |        | 4   |    |
| •••                                                                                                                                                                                                                                                                                                                                                                                                                                                                                                                                                                                                                                                                                                                                                                                                                                                                                                                                                                                                                                                                                                                                                                                                                                                                                                                                                                                                                                                                                                                                                                                                                                                                                                                                                                                                                                                                                                                                                                                                                                                                                                                            | K-23  |        | 2   |    |
| <b>N</b>                                                                                                                                                                                                                                                                                                                                                                                                                                                                                                                                                                                                                                                                                                                                                                                                                                                                                                                                                                                                                                                                                                                                                                                                                                                                                                                                                                                                                                                                                                                                                                                                                                                                                                                                                                                                                                                                                                                                                                                                                                                                                                                       | F-22b |        | 4   |    |
|                                                                                                                                                                                                                                                                                                                                                                                                                                                                                                                                                                                                                                                                                                                                                                                                                                                                                                                                                                                                                                                                                                                                                                                                                                                                                                                                                                                                                                                                                                                                                                                                                                                                                                                                                                                                                                                                                                                                                                                                                                                                                                                                | K-A01 | 1882   | 1   |    |
|                                                                                                                                                                                                                                                                                                                                                                                                                                                                                                                                                                                                                                                                                                                                                                                                                                                                                                                                                                                                                                                                                                                                                                                                                                                                                                                                                                                                                                                                                                                                                                                                                                                                                                                                                                                                                                                                                                                                                                                                                                                                                                                                | K-A02 | 1833   | 1   |    |

| IMAGE         | NO.    | L.(mm) | QTY |
|---------------|--------|--------|-----|
| <u> </u>      | K-A03  | 1240   | 2   |
|               | K-A04  | 1456   | 2   |
|               | K-A05  | 1836   | 1   |
|               | K-A06  | 1833   | 1   |
|               | K-A07  | 1833   | 1   |
|               | K-A08  | 595    | 1   |
|               | K-A09  | 650    | 2   |
|               | K-A10  | 595    | 1   |
|               | K-A11  | 620    | 1   |
|               | K-A12  | 1816   | 1   |
|               | K-A13  | 360    | 1   |
| $\square$     | K-A14  |        | 10  |
|               | K-A15  | 1816   | 1   |
|               | K-A19  |        | 10  |
| ()<br>()      | K-A31  |        | 86  |
| Vis<br>ST4x10 | K-A31a |        | 12  |
| Vis<br>ST4x8  | K-A32  |        | 6   |
|               | G-P1   |        | 2   |
|               | G-P3R  |        | 1   |
|               | G-P3L  |        | 1   |
|               |        |        |     |
|               |        |        |     |
|               |        |        |     |
|               |        |        |     |