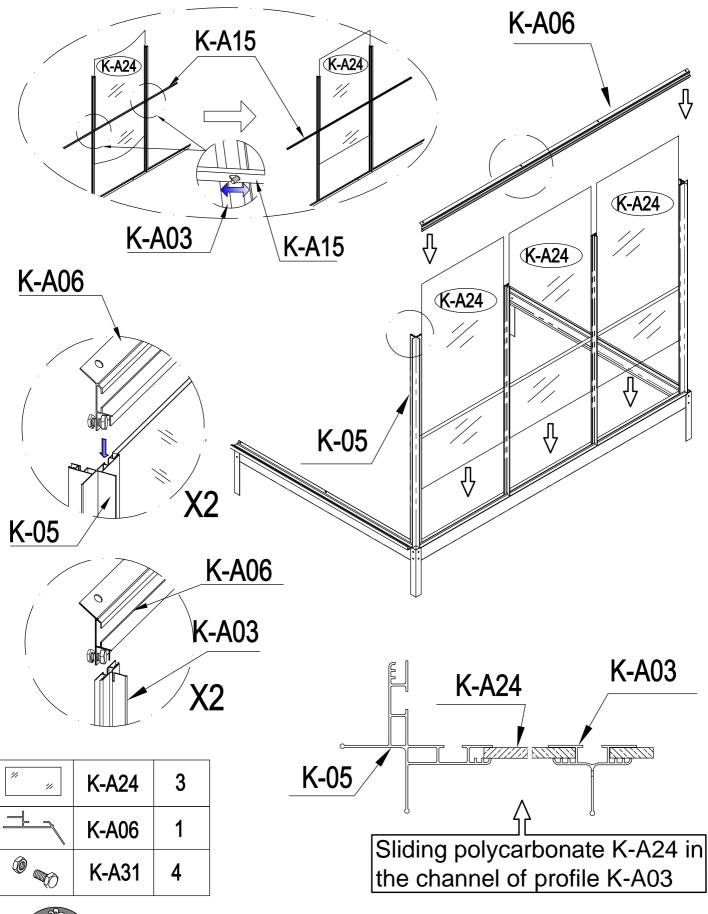

### PARTS LIST

| IMAGE                                                                                                                                                                                                                                                                                                                                                                                                                                                                                                                                                                                                                                                                                                                                                                                                                                                                                                                                                                                                                                                                                                                                                                                                                                                                                                                                                                                                                                                                                                                                                                                                                                                                                                                                                                                                                                                                                                                                                                                                                                                                                                                          | NO.   | L.(mm) | QTY |    |
|--------------------------------------------------------------------------------------------------------------------------------------------------------------------------------------------------------------------------------------------------------------------------------------------------------------------------------------------------------------------------------------------------------------------------------------------------------------------------------------------------------------------------------------------------------------------------------------------------------------------------------------------------------------------------------------------------------------------------------------------------------------------------------------------------------------------------------------------------------------------------------------------------------------------------------------------------------------------------------------------------------------------------------------------------------------------------------------------------------------------------------------------------------------------------------------------------------------------------------------------------------------------------------------------------------------------------------------------------------------------------------------------------------------------------------------------------------------------------------------------------------------------------------------------------------------------------------------------------------------------------------------------------------------------------------------------------------------------------------------------------------------------------------------------------------------------------------------------------------------------------------------------------------------------------------------------------------------------------------------------------------------------------------------------------------------------------------------------------------------------------------|-------|--------|-----|----|
| E Contraction of the second se | K-01  | 280    | 4   |    |
|                                                                                                                                                                                                                                                                                                                                                                                                                                                                                                                                                                                                                                                                                                                                                                                                                                                                                                                                                                                                                                                                                                                                                                                                                                                                                                                                                                                                                                                                                                                                                                                                                                                                                                                                                                                                                                                                                                                                                                                                                                                                                                                                | K-02  | 1240   | 2   |    |
| لبسبا                                                                                                                                                                                                                                                                                                                                                                                                                                                                                                                                                                                                                                                                                                                                                                                                                                                                                                                                                                                                                                                                                                                                                                                                                                                                                                                                                                                                                                                                                                                                                                                                                                                                                                                                                                                                                                                                                                                                                                                                                                                                                                                          | K-03b | 1215   | 1   |    |
| ĻL_                                                                                                                                                                                                                                                                                                                                                                                                                                                                                                                                                                                                                                                                                                                                                                                                                                                                                                                                                                                                                                                                                                                                                                                                                                                                                                                                                                                                                                                                                                                                                                                                                                                                                                                                                                                                                                                                                                                                                                                                                                                                                                                            | K-04  | 1215   | 1   | -  |
| El                                                                                                                                                                                                                                                                                                                                                                                                                                                                                                                                                                                                                                                                                                                                                                                                                                                                                                                                                                                                                                                                                                                                                                                                                                                                                                                                                                                                                                                                                                                                                                                                                                                                                                                                                                                                                                                                                                                                                                                                                                                                                                                             | K-05  | 1240   | 2   |    |
|                                                                                                                                                                                                                                                                                                                                                                                                                                                                                                                                                                                                                                                                                                                                                                                                                                                                                                                                                                                                                                                                                                                                                                                                                                                                                                                                                                                                                                                                                                                                                                                                                                                                                                                                                                                                                                                                                                                                                                                                                                                                                                                                | K-06  | 1465   | 1   | -  |
| -                                                                                                                                                                                                                                                                                                                                                                                                                                                                                                                                                                                                                                                                                                                                                                                                                                                                                                                                                                                                                                                                                                                                                                                                                                                                                                                                                                                                                                                                                                                                                                                                                                                                                                                                                                                                                                                                                                                                                                                                                                                                                                                              | K-07  | 1465   | 1   |    |
| ŀŋ                                                                                                                                                                                                                                                                                                                                                                                                                                                                                                                                                                                                                                                                                                                                                                                                                                                                                                                                                                                                                                                                                                                                                                                                                                                                                                                                                                                                                                                                                                                                                                                                                                                                                                                                                                                                                                                                                                                                                                                                                                                                                                                             | K-08  | 376    | 1   |    |
|                                                                                                                                                                                                                                                                                                                                                                                                                                                                                                                                                                                                                                                                                                                                                                                                                                                                                                                                                                                                                                                                                                                                                                                                                                                                                                                                                                                                                                                                                                                                                                                                                                                                                                                                                                                                                                                                                                                                                                                                                                                                                                                                | K-09  | 1651   | 1   |    |
| <u></u>                                                                                                                                                                                                                                                                                                                                                                                                                                                                                                                                                                                                                                                                                                                                                                                                                                                                                                                                                                                                                                                                                                                                                                                                                                                                                                                                                                                                                                                                                                                                                                                                                                                                                                                                                                                                                                                                                                                                                                                                                                                                                                                        | K-10  | 1644   | 1   | =  |
| ŀ                                                                                                                                                                                                                                                                                                                                                                                                                                                                                                                                                                                                                                                                                                                                                                                                                                                                                                                                                                                                                                                                                                                                                                                                                                                                                                                                                                                                                                                                                                                                                                                                                                                                                                                                                                                                                                                                                                                                                                                                                                                                                                                              | K-12  | 580    | 1   | E  |
|                                                                                                                                                                                                                                                                                                                                                                                                                                                                                                                                                                                                                                                                                                                                                                                                                                                                                                                                                                                                                                                                                                                                                                                                                                                                                                                                                                                                                                                                                                                                                                                                                                                                                                                                                                                                                                                                                                                                                                                                                                                                                                                                | K-13  | 1230   | 1   | [= |
|                                                                                                                                                                                                                                                                                                                                                                                                                                                                                                                                                                                                                                                                                                                                                                                                                                                                                                                                                                                                                                                                                                                                                                                                                                                                                                                                                                                                                                                                                                                                                                                                                                                                                                                                                                                                                                                                                                                                                                                                                                                                                                                                | F-14b | 600    | 2   | =  |
|                                                                                                                                                                                                                                                                                                                                                                                                                                                                                                                                                                                                                                                                                                                                                                                                                                                                                                                                                                                                                                                                                                                                                                                                                                                                                                                                                                                                                                                                                                                                                                                                                                                                                                                                                                                                                                                                                                                                                                                                                                                                                                                                | K-15  | 600    | 2   | 9  |
| Ŀ                                                                                                                                                                                                                                                                                                                                                                                                                                                                                                                                                                                                                                                                                                                                                                                                                                                                                                                                                                                                                                                                                                                                                                                                                                                                                                                                                                                                                                                                                                                                                                                                                                                                                                                                                                                                                                                                                                                                                                                                                                                                                                                              | F-16b | 1615   | 2   | G  |
|                                                                                                                                                                                                                                                                                                                                                                                                                                                                                                                                                                                                                                                                                                                                                                                                                                                                                                                                                                                                                                                                                                                                                                                                                                                                                                                                                                                                                                                                                                                                                                                                                                                                                                                                                                                                                                                                                                                                                                                                                                                                                                                                | K-17  | 620    | 1   | S  |
|                                                                                                                                                                                                                                                                                                                                                                                                                                                                                                                                                                                                                                                                                                                                                                                                                                                                                                                                                                                                                                                                                                                                                                                                                                                                                                                                                                                                                                                                                                                                                                                                                                                                                                                                                                                                                                                                                                                                                                                                                                                                                                                                | K-18  | 1203   | 1   |    |
| Î                                                                                                                                                                                                                                                                                                                                                                                                                                                                                                                                                                                                                                                                                                                                                                                                                                                                                                                                                                                                                                                                                                                                                                                                                                                                                                                                                                                                                                                                                                                                                                                                                                                                                                                                                                                                                                                                                                                                                                                                                                                                                                                              | K-19  | 2044   | 1   |    |
| <u></u>                                                                                                                                                                                                                                                                                                                                                                                                                                                                                                                                                                                                                                                                                                                                                                                                                                                                                                                                                                                                                                                                                                                                                                                                                                                                                                                                                                                                                                                                                                                                                                                                                                                                                                                                                                                                                                                                                                                                                                                                                                                                                                                        | K-20  | 2044   | 1   |    |
| n. d                                                                                                                                                                                                                                                                                                                                                                                                                                                                                                                                                                                                                                                                                                                                                                                                                                                                                                                                                                                                                                                                                                                                                                                                                                                                                                                                                                                                                                                                                                                                                                                                                                                                                                                                                                                                                                                                                                                                                                                                                                                                                                                           | K-21  |        | 4   |    |
| •••                                                                                                                                                                                                                                                                                                                                                                                                                                                                                                                                                                                                                                                                                                                                                                                                                                                                                                                                                                                                                                                                                                                                                                                                                                                                                                                                                                                                                                                                                                                                                                                                                                                                                                                                                                                                                                                                                                                                                                                                                                                                                                                            | K-23  |        | 2   |    |
| <b>N</b>                                                                                                                                                                                                                                                                                                                                                                                                                                                                                                                                                                                                                                                                                                                                                                                                                                                                                                                                                                                                                                                                                                                                                                                                                                                                                                                                                                                                                                                                                                                                                                                                                                                                                                                                                                                                                                                                                                                                                                                                                                                                                                                       | F-22b |        | 4   |    |
|                                                                                                                                                                                                                                                                                                                                                                                                                                                                                                                                                                                                                                                                                                                                                                                                                                                                                                                                                                                                                                                                                                                                                                                                                                                                                                                                                                                                                                                                                                                                                                                                                                                                                                                                                                                                                                                                                                                                                                                                                                                                                                                                | K-A01 | 1882   | 1   |    |
|                                                                                                                                                                                                                                                                                                                                                                                                                                                                                                                                                                                                                                                                                                                                                                                                                                                                                                                                                                                                                                                                                                                                                                                                                                                                                                                                                                                                                                                                                                                                                                                                                                                                                                                                                                                                                                                                                                                                                                                                                                                                                                                                | K-A02 | 1833   | 1   |    |

| IMAGE         | NO.    | L.(mm) | QTY |
|---------------|--------|--------|-----|
| <u> </u>      | K-A03  | 1240   | 2   |
|               | K-A04  | 1456   | 2   |
|               | K-A05  | 1836   | 1   |
|               | K-A06  | 1833   | 1   |
|               | K-A07  | 1833   | 1   |
|               | K-A08  | 595    | 1   |
|               | K-A09  | 650    | 2   |
|               | K-A10  | 595    | 1   |
|               | K-A11  | 620    | 1   |
|               | K-A12  | 1816   | 1   |
|               | K-A13  | 360    | 1   |
| $\square$     | K-A14  |        | 10  |
|               | K-A15  | 1816   | 1   |
|               | K-A19  |        | 10  |
| ()<br>()      | K-A31  |        | 86  |
| Vis<br>ST4x10 | K-A31a |        | 12  |
| Vis<br>ST4x8  | K-A32  |        | 6   |
|               | G-P1   |        | 2   |
|               | G-P3R  |        | 1   |
|               | G-P3L  |        | 1   |
|               |        |        |     |
|               |        |        |     |
|               |        |        |     |
|               |        |        |     |