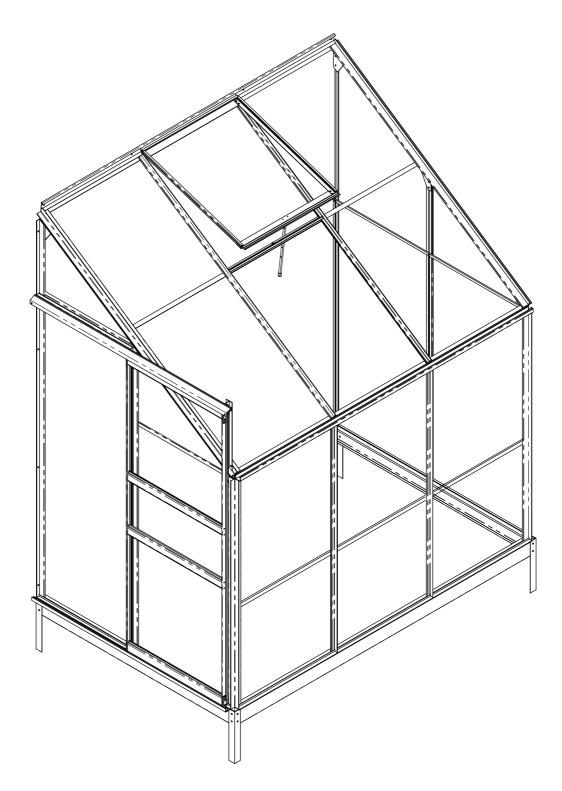

#### PROPER GREENHOUSE LOCATION.

Make sure the greenhouse is located on a flat, level surface.