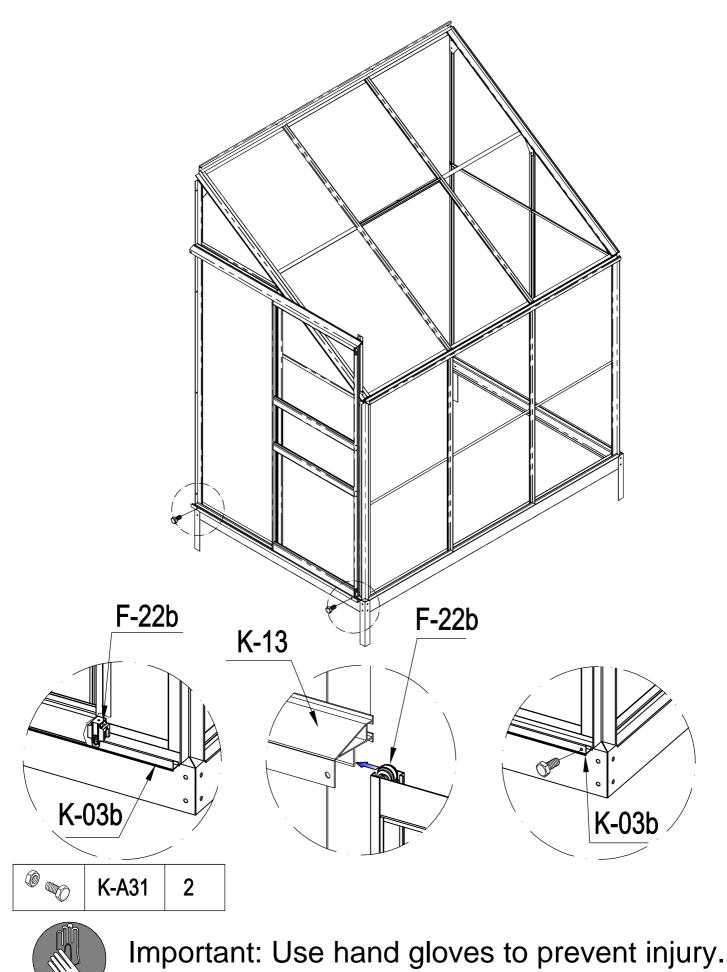

### PARTS LIST

| IMAGE                                                                                                                                                                                                                                                                                                                                                                                                                                                                                                                                                                                                                                                                                                                                                                                                                                                                                                                                                                                                                                                                                                                                                                                                                                                                                                                                                                                                                                                                                                                                                                                                                                                                                                                                                                                                                                                                                                                                                                                                                                                                                                                          | NO.   | L.(mm) | QTY |    |
|--------------------------------------------------------------------------------------------------------------------------------------------------------------------------------------------------------------------------------------------------------------------------------------------------------------------------------------------------------------------------------------------------------------------------------------------------------------------------------------------------------------------------------------------------------------------------------------------------------------------------------------------------------------------------------------------------------------------------------------------------------------------------------------------------------------------------------------------------------------------------------------------------------------------------------------------------------------------------------------------------------------------------------------------------------------------------------------------------------------------------------------------------------------------------------------------------------------------------------------------------------------------------------------------------------------------------------------------------------------------------------------------------------------------------------------------------------------------------------------------------------------------------------------------------------------------------------------------------------------------------------------------------------------------------------------------------------------------------------------------------------------------------------------------------------------------------------------------------------------------------------------------------------------------------------------------------------------------------------------------------------------------------------------------------------------------------------------------------------------------------------|-------|--------|-----|----|
| E Contraction of the second se | K-01  | 280    | 4   |    |
|                                                                                                                                                                                                                                                                                                                                                                                                                                                                                                                                                                                                                                                                                                                                                                                                                                                                                                                                                                                                                                                                                                                                                                                                                                                                                                                                                                                                                                                                                                                                                                                                                                                                                                                                                                                                                                                                                                                                                                                                                                                                                                                                | K-02  | 1240   | 2   |    |
| لبسبا                                                                                                                                                                                                                                                                                                                                                                                                                                                                                                                                                                                                                                                                                                                                                                                                                                                                                                                                                                                                                                                                                                                                                                                                                                                                                                                                                                                                                                                                                                                                                                                                                                                                                                                                                                                                                                                                                                                                                                                                                                                                                                                          | K-03b | 1215   | 1   |    |
| ĻL_                                                                                                                                                                                                                                                                                                                                                                                                                                                                                                                                                                                                                                                                                                                                                                                                                                                                                                                                                                                                                                                                                                                                                                                                                                                                                                                                                                                                                                                                                                                                                                                                                                                                                                                                                                                                                                                                                                                                                                                                                                                                                                                            | K-04  | 1215   | 1   | -  |
| El                                                                                                                                                                                                                                                                                                                                                                                                                                                                                                                                                                                                                                                                                                                                                                                                                                                                                                                                                                                                                                                                                                                                                                                                                                                                                                                                                                                                                                                                                                                                                                                                                                                                                                                                                                                                                                                                                                                                                                                                                                                                                                                             | K-05  | 1240   | 2   |    |
|                                                                                                                                                                                                                                                                                                                                                                                                                                                                                                                                                                                                                                                                                                                                                                                                                                                                                                                                                                                                                                                                                                                                                                                                                                                                                                                                                                                                                                                                                                                                                                                                                                                                                                                                                                                                                                                                                                                                                                                                                                                                                                                                | K-06  | 1465   | 1   | -  |
| -                                                                                                                                                                                                                                                                                                                                                                                                                                                                                                                                                                                                                                                                                                                                                                                                                                                                                                                                                                                                                                                                                                                                                                                                                                                                                                                                                                                                                                                                                                                                                                                                                                                                                                                                                                                                                                                                                                                                                                                                                                                                                                                              | K-07  | 1465   | 1   |    |
| ŀŋ                                                                                                                                                                                                                                                                                                                                                                                                                                                                                                                                                                                                                                                                                                                                                                                                                                                                                                                                                                                                                                                                                                                                                                                                                                                                                                                                                                                                                                                                                                                                                                                                                                                                                                                                                                                                                                                                                                                                                                                                                                                                                                                             | K-08  | 376    | 1   |    |
|                                                                                                                                                                                                                                                                                                                                                                                                                                                                                                                                                                                                                                                                                                                                                                                                                                                                                                                                                                                                                                                                                                                                                                                                                                                                                                                                                                                                                                                                                                                                                                                                                                                                                                                                                                                                                                                                                                                                                                                                                                                                                                                                | K-09  | 1651   | 1   |    |
| <u></u>                                                                                                                                                                                                                                                                                                                                                                                                                                                                                                                                                                                                                                                                                                                                                                                                                                                                                                                                                                                                                                                                                                                                                                                                                                                                                                                                                                                                                                                                                                                                                                                                                                                                                                                                                                                                                                                                                                                                                                                                                                                                                                                        | K-10  | 1644   | 1   | =  |
| ŀ                                                                                                                                                                                                                                                                                                                                                                                                                                                                                                                                                                                                                                                                                                                                                                                                                                                                                                                                                                                                                                                                                                                                                                                                                                                                                                                                                                                                                                                                                                                                                                                                                                                                                                                                                                                                                                                                                                                                                                                                                                                                                                                              | K-12  | 580    | 1   | E  |
|                                                                                                                                                                                                                                                                                                                                                                                                                                                                                                                                                                                                                                                                                                                                                                                                                                                                                                                                                                                                                                                                                                                                                                                                                                                                                                                                                                                                                                                                                                                                                                                                                                                                                                                                                                                                                                                                                                                                                                                                                                                                                                                                | K-13  | 1230   | 1   | [= |
|                                                                                                                                                                                                                                                                                                                                                                                                                                                                                                                                                                                                                                                                                                                                                                                                                                                                                                                                                                                                                                                                                                                                                                                                                                                                                                                                                                                                                                                                                                                                                                                                                                                                                                                                                                                                                                                                                                                                                                                                                                                                                                                                | F-14b | 600    | 2   | =  |
|                                                                                                                                                                                                                                                                                                                                                                                                                                                                                                                                                                                                                                                                                                                                                                                                                                                                                                                                                                                                                                                                                                                                                                                                                                                                                                                                                                                                                                                                                                                                                                                                                                                                                                                                                                                                                                                                                                                                                                                                                                                                                                                                | K-15  | 600    | 2   | 9  |
| Ŀ                                                                                                                                                                                                                                                                                                                                                                                                                                                                                                                                                                                                                                                                                                                                                                                                                                                                                                                                                                                                                                                                                                                                                                                                                                                                                                                                                                                                                                                                                                                                                                                                                                                                                                                                                                                                                                                                                                                                                                                                                                                                                                                              | F-16b | 1615   | 2   | G  |
|                                                                                                                                                                                                                                                                                                                                                                                                                                                                                                                                                                                                                                                                                                                                                                                                                                                                                                                                                                                                                                                                                                                                                                                                                                                                                                                                                                                                                                                                                                                                                                                                                                                                                                                                                                                                                                                                                                                                                                                                                                                                                                                                | K-17  | 620    | 1   | S  |
|                                                                                                                                                                                                                                                                                                                                                                                                                                                                                                                                                                                                                                                                                                                                                                                                                                                                                                                                                                                                                                                                                                                                                                                                                                                                                                                                                                                                                                                                                                                                                                                                                                                                                                                                                                                                                                                                                                                                                                                                                                                                                                                                | K-18  | 1203   | 1   |    |
| Î                                                                                                                                                                                                                                                                                                                                                                                                                                                                                                                                                                                                                                                                                                                                                                                                                                                                                                                                                                                                                                                                                                                                                                                                                                                                                                                                                                                                                                                                                                                                                                                                                                                                                                                                                                                                                                                                                                                                                                                                                                                                                                                              | K-19  | 2044   | 1   |    |
| <u></u>                                                                                                                                                                                                                                                                                                                                                                                                                                                                                                                                                                                                                                                                                                                                                                                                                                                                                                                                                                                                                                                                                                                                                                                                                                                                                                                                                                                                                                                                                                                                                                                                                                                                                                                                                                                                                                                                                                                                                                                                                                                                                                                        | K-20  | 2044   | 1   |    |
| n. d                                                                                                                                                                                                                                                                                                                                                                                                                                                                                                                                                                                                                                                                                                                                                                                                                                                                                                                                                                                                                                                                                                                                                                                                                                                                                                                                                                                                                                                                                                                                                                                                                                                                                                                                                                                                                                                                                                                                                                                                                                                                                                                           | K-21  |        | 4   |    |
| •••                                                                                                                                                                                                                                                                                                                                                                                                                                                                                                                                                                                                                                                                                                                                                                                                                                                                                                                                                                                                                                                                                                                                                                                                                                                                                                                                                                                                                                                                                                                                                                                                                                                                                                                                                                                                                                                                                                                                                                                                                                                                                                                            | K-23  |        | 2   |    |
| <b>N</b>                                                                                                                                                                                                                                                                                                                                                                                                                                                                                                                                                                                                                                                                                                                                                                                                                                                                                                                                                                                                                                                                                                                                                                                                                                                                                                                                                                                                                                                                                                                                                                                                                                                                                                                                                                                                                                                                                                                                                                                                                                                                                                                       | F-22b |        | 4   |    |
|                                                                                                                                                                                                                                                                                                                                                                                                                                                                                                                                                                                                                                                                                                                                                                                                                                                                                                                                                                                                                                                                                                                                                                                                                                                                                                                                                                                                                                                                                                                                                                                                                                                                                                                                                                                                                                                                                                                                                                                                                                                                                                                                | K-A01 | 1882   | 1   |    |
|                                                                                                                                                                                                                                                                                                                                                                                                                                                                                                                                                                                                                                                                                                                                                                                                                                                                                                                                                                                                                                                                                                                                                                                                                                                                                                                                                                                                                                                                                                                                                                                                                                                                                                                                                                                                                                                                                                                                                                                                                                                                                                                                | K-A02 | 1833   | 1   |    |

| IMAGE         | NO.    | L.(mm) | QTY |
|---------------|--------|--------|-----|
| <u> </u>      | K-A03  | 1240   | 2   |
|               | K-A04  | 1456   | 2   |
|               | K-A05  | 1836   | 1   |
|               | K-A06  | 1833   | 1   |
|               | K-A07  | 1833   | 1   |
|               | K-A08  | 595    | 1   |
|               | K-A09  | 650    | 2   |
|               | K-A10  | 595    | 1   |
|               | K-A11  | 620    | 1   |
|               | K-A12  | 1816   | 1   |
|               | K-A13  | 360    | 1   |
| $\square$     | K-A14  |        | 10  |
|               | K-A15  | 1816   | 1   |
|               | K-A19  |        | 10  |
| ()<br>()      | K-A31  |        | 86  |
| Vis<br>ST4x10 | K-A31a |        | 12  |
| Vis<br>ST4x8  | K-A32  |        | 6   |
|               | G-P1   |        | 2   |
|               | G-P3R  |        | 1   |
|               | G-P3L  |        | 1   |
|               |        |        |     |
|               |        |        |     |
|               |        |        |     |
|               |        |        |     |

Important: Use hand gloves to prevent injury.