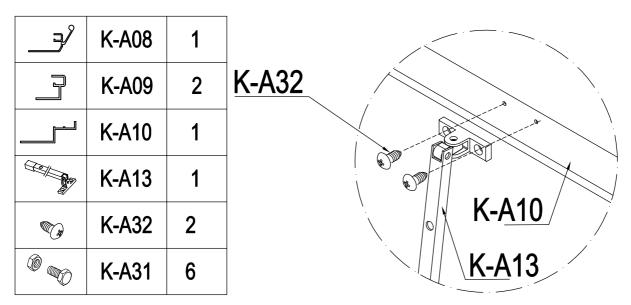

### PARTS LIST

| IMAGE                                                                                                                                                                                                                                                                                                                                                                                                                                                                                                                                                                                                                                                                                                                                                                                                                                                                                                                                                                                                                                                                                                                                                                                                                                                                                                                                                                                                                                                                                                                                                                                                                                                                                                                                                                                                                                                                                                                                                                                                                                                                                                                          | NO.   | L.(mm) | QTY |    |
|--------------------------------------------------------------------------------------------------------------------------------------------------------------------------------------------------------------------------------------------------------------------------------------------------------------------------------------------------------------------------------------------------------------------------------------------------------------------------------------------------------------------------------------------------------------------------------------------------------------------------------------------------------------------------------------------------------------------------------------------------------------------------------------------------------------------------------------------------------------------------------------------------------------------------------------------------------------------------------------------------------------------------------------------------------------------------------------------------------------------------------------------------------------------------------------------------------------------------------------------------------------------------------------------------------------------------------------------------------------------------------------------------------------------------------------------------------------------------------------------------------------------------------------------------------------------------------------------------------------------------------------------------------------------------------------------------------------------------------------------------------------------------------------------------------------------------------------------------------------------------------------------------------------------------------------------------------------------------------------------------------------------------------------------------------------------------------------------------------------------------------|-------|--------|-----|----|
| E Contraction of the second se | K-01  | 280    | 4   |    |
|                                                                                                                                                                                                                                                                                                                                                                                                                                                                                                                                                                                                                                                                                                                                                                                                                                                                                                                                                                                                                                                                                                                                                                                                                                                                                                                                                                                                                                                                                                                                                                                                                                                                                                                                                                                                                                                                                                                                                                                                                                                                                                                                | K-02  | 1240   | 2   |    |
| لبسبا                                                                                                                                                                                                                                                                                                                                                                                                                                                                                                                                                                                                                                                                                                                                                                                                                                                                                                                                                                                                                                                                                                                                                                                                                                                                                                                                                                                                                                                                                                                                                                                                                                                                                                                                                                                                                                                                                                                                                                                                                                                                                                                          | K-03b | 1215   | 1   |    |
| ĻL_                                                                                                                                                                                                                                                                                                                                                                                                                                                                                                                                                                                                                                                                                                                                                                                                                                                                                                                                                                                                                                                                                                                                                                                                                                                                                                                                                                                                                                                                                                                                                                                                                                                                                                                                                                                                                                                                                                                                                                                                                                                                                                                            | K-04  | 1215   | 1   | -  |
| El                                                                                                                                                                                                                                                                                                                                                                                                                                                                                                                                                                                                                                                                                                                                                                                                                                                                                                                                                                                                                                                                                                                                                                                                                                                                                                                                                                                                                                                                                                                                                                                                                                                                                                                                                                                                                                                                                                                                                                                                                                                                                                                             | K-05  | 1240   | 2   |    |
|                                                                                                                                                                                                                                                                                                                                                                                                                                                                                                                                                                                                                                                                                                                                                                                                                                                                                                                                                                                                                                                                                                                                                                                                                                                                                                                                                                                                                                                                                                                                                                                                                                                                                                                                                                                                                                                                                                                                                                                                                                                                                                                                | K-06  | 1465   | 1   | -  |
| -                                                                                                                                                                                                                                                                                                                                                                                                                                                                                                                                                                                                                                                                                                                                                                                                                                                                                                                                                                                                                                                                                                                                                                                                                                                                                                                                                                                                                                                                                                                                                                                                                                                                                                                                                                                                                                                                                                                                                                                                                                                                                                                              | K-07  | 1465   | 1   |    |
| ŀŋ                                                                                                                                                                                                                                                                                                                                                                                                                                                                                                                                                                                                                                                                                                                                                                                                                                                                                                                                                                                                                                                                                                                                                                                                                                                                                                                                                                                                                                                                                                                                                                                                                                                                                                                                                                                                                                                                                                                                                                                                                                                                                                                             | K-08  | 376    | 1   |    |
|                                                                                                                                                                                                                                                                                                                                                                                                                                                                                                                                                                                                                                                                                                                                                                                                                                                                                                                                                                                                                                                                                                                                                                                                                                                                                                                                                                                                                                                                                                                                                                                                                                                                                                                                                                                                                                                                                                                                                                                                                                                                                                                                | K-09  | 1651   | 1   |    |
| <u></u>                                                                                                                                                                                                                                                                                                                                                                                                                                                                                                                                                                                                                                                                                                                                                                                                                                                                                                                                                                                                                                                                                                                                                                                                                                                                                                                                                                                                                                                                                                                                                                                                                                                                                                                                                                                                                                                                                                                                                                                                                                                                                                                        | K-10  | 1644   | 1   | =  |
| ŀ                                                                                                                                                                                                                                                                                                                                                                                                                                                                                                                                                                                                                                                                                                                                                                                                                                                                                                                                                                                                                                                                                                                                                                                                                                                                                                                                                                                                                                                                                                                                                                                                                                                                                                                                                                                                                                                                                                                                                                                                                                                                                                                              | K-12  | 580    | 1   | E  |
|                                                                                                                                                                                                                                                                                                                                                                                                                                                                                                                                                                                                                                                                                                                                                                                                                                                                                                                                                                                                                                                                                                                                                                                                                                                                                                                                                                                                                                                                                                                                                                                                                                                                                                                                                                                                                                                                                                                                                                                                                                                                                                                                | K-13  | 1230   | 1   | [= |
|                                                                                                                                                                                                                                                                                                                                                                                                                                                                                                                                                                                                                                                                                                                                                                                                                                                                                                                                                                                                                                                                                                                                                                                                                                                                                                                                                                                                                                                                                                                                                                                                                                                                                                                                                                                                                                                                                                                                                                                                                                                                                                                                | F-14b | 600    | 2   | =  |
|                                                                                                                                                                                                                                                                                                                                                                                                                                                                                                                                                                                                                                                                                                                                                                                                                                                                                                                                                                                                                                                                                                                                                                                                                                                                                                                                                                                                                                                                                                                                                                                                                                                                                                                                                                                                                                                                                                                                                                                                                                                                                                                                | K-15  | 600    | 2   | 9  |
| Ŀ                                                                                                                                                                                                                                                                                                                                                                                                                                                                                                                                                                                                                                                                                                                                                                                                                                                                                                                                                                                                                                                                                                                                                                                                                                                                                                                                                                                                                                                                                                                                                                                                                                                                                                                                                                                                                                                                                                                                                                                                                                                                                                                              | F-16b | 1615   | 2   | G  |
|                                                                                                                                                                                                                                                                                                                                                                                                                                                                                                                                                                                                                                                                                                                                                                                                                                                                                                                                                                                                                                                                                                                                                                                                                                                                                                                                                                                                                                                                                                                                                                                                                                                                                                                                                                                                                                                                                                                                                                                                                                                                                                                                | K-17  | 620    | 1   | S  |
|                                                                                                                                                                                                                                                                                                                                                                                                                                                                                                                                                                                                                                                                                                                                                                                                                                                                                                                                                                                                                                                                                                                                                                                                                                                                                                                                                                                                                                                                                                                                                                                                                                                                                                                                                                                                                                                                                                                                                                                                                                                                                                                                | K-18  | 1203   | 1   |    |
| Î                                                                                                                                                                                                                                                                                                                                                                                                                                                                                                                                                                                                                                                                                                                                                                                                                                                                                                                                                                                                                                                                                                                                                                                                                                                                                                                                                                                                                                                                                                                                                                                                                                                                                                                                                                                                                                                                                                                                                                                                                                                                                                                              | K-19  | 2044   | 1   |    |
| <u></u>                                                                                                                                                                                                                                                                                                                                                                                                                                                                                                                                                                                                                                                                                                                                                                                                                                                                                                                                                                                                                                                                                                                                                                                                                                                                                                                                                                                                                                                                                                                                                                                                                                                                                                                                                                                                                                                                                                                                                                                                                                                                                                                        | K-20  | 2044   | 1   |    |
| n. d                                                                                                                                                                                                                                                                                                                                                                                                                                                                                                                                                                                                                                                                                                                                                                                                                                                                                                                                                                                                                                                                                                                                                                                                                                                                                                                                                                                                                                                                                                                                                                                                                                                                                                                                                                                                                                                                                                                                                                                                                                                                                                                           | K-21  |        | 4   |    |
| •••                                                                                                                                                                                                                                                                                                                                                                                                                                                                                                                                                                                                                                                                                                                                                                                                                                                                                                                                                                                                                                                                                                                                                                                                                                                                                                                                                                                                                                                                                                                                                                                                                                                                                                                                                                                                                                                                                                                                                                                                                                                                                                                            | K-23  |        | 2   |    |
| <b>N</b>                                                                                                                                                                                                                                                                                                                                                                                                                                                                                                                                                                                                                                                                                                                                                                                                                                                                                                                                                                                                                                                                                                                                                                                                                                                                                                                                                                                                                                                                                                                                                                                                                                                                                                                                                                                                                                                                                                                                                                                                                                                                                                                       | F-22b |        | 4   |    |
|                                                                                                                                                                                                                                                                                                                                                                                                                                                                                                                                                                                                                                                                                                                                                                                                                                                                                                                                                                                                                                                                                                                                                                                                                                                                                                                                                                                                                                                                                                                                                                                                                                                                                                                                                                                                                                                                                                                                                                                                                                                                                                                                | K-A01 | 1882   | 1   |    |
|                                                                                                                                                                                                                                                                                                                                                                                                                                                                                                                                                                                                                                                                                                                                                                                                                                                                                                                                                                                                                                                                                                                                                                                                                                                                                                                                                                                                                                                                                                                                                                                                                                                                                                                                                                                                                                                                                                                                                                                                                                                                                                                                | K-A02 | 1833   | 1   |    |

| IMAGE         | NO.    | L.(mm) | QTY |
|---------------|--------|--------|-----|
| <u> </u>      | K-A03  | 1240   | 2   |
|               | K-A04  | 1456   | 2   |
|               | K-A05  | 1836   | 1   |
|               | K-A06  | 1833   | 1   |
|               | K-A07  | 1833   | 1   |
|               | K-A08  | 595    | 1   |
|               | K-A09  | 650    | 2   |
|               | K-A10  | 595    | 1   |
|               | K-A11  | 620    | 1   |
|               | K-A12  | 1816   | 1   |
|               | K-A13  | 360    | 1   |
| $\square$     | K-A14  |        | 10  |
|               | K-A15  | 1816   | 1   |
|               | K-A19  |        | 10  |
| ()<br>()      | K-A31  |        | 86  |
| Vis<br>ST4x10 | K-A31a |        | 12  |
| Vis<br>ST4x8  | K-A32  |        | 6   |
|               | G-P1   |        | 2   |
|               | G-P3R  |        | 1   |
|               | G-P3L  |        | 1   |
|               |        |        |     |
|               |        |        |     |
|               |        |        |     |
|               |        |        |     |