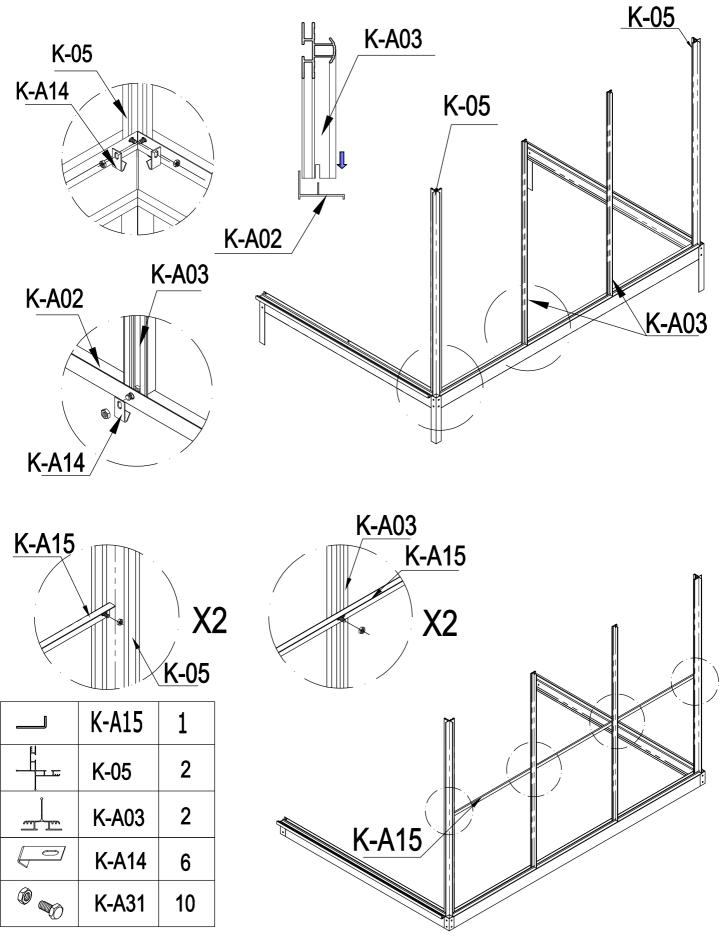

### PARTS LIST

| IMAGE                                                                                                                                                                                                                                                                                                                                                                                                                                                                                                                                                                                                                                                                                                                                                                                                                                                                                                                                                                                                                                                                                                                                                                                                                                                                                                                                                                                                                                                                                                                                                                                                                                                                                                                                                                                                                                                                                                                                                                                                                                                                                                                          | NO.   | L.(mm) | QTY |    |
|--------------------------------------------------------------------------------------------------------------------------------------------------------------------------------------------------------------------------------------------------------------------------------------------------------------------------------------------------------------------------------------------------------------------------------------------------------------------------------------------------------------------------------------------------------------------------------------------------------------------------------------------------------------------------------------------------------------------------------------------------------------------------------------------------------------------------------------------------------------------------------------------------------------------------------------------------------------------------------------------------------------------------------------------------------------------------------------------------------------------------------------------------------------------------------------------------------------------------------------------------------------------------------------------------------------------------------------------------------------------------------------------------------------------------------------------------------------------------------------------------------------------------------------------------------------------------------------------------------------------------------------------------------------------------------------------------------------------------------------------------------------------------------------------------------------------------------------------------------------------------------------------------------------------------------------------------------------------------------------------------------------------------------------------------------------------------------------------------------------------------------|-------|--------|-----|----|
| E Contraction of the second se | K-01  | 280    | 4   |    |
|                                                                                                                                                                                                                                                                                                                                                                                                                                                                                                                                                                                                                                                                                                                                                                                                                                                                                                                                                                                                                                                                                                                                                                                                                                                                                                                                                                                                                                                                                                                                                                                                                                                                                                                                                                                                                                                                                                                                                                                                                                                                                                                                | K-02  | 1240   | 2   |    |
| لبسبا                                                                                                                                                                                                                                                                                                                                                                                                                                                                                                                                                                                                                                                                                                                                                                                                                                                                                                                                                                                                                                                                                                                                                                                                                                                                                                                                                                                                                                                                                                                                                                                                                                                                                                                                                                                                                                                                                                                                                                                                                                                                                                                          | K-03b | 1215   | 1   |    |
| ĻL_                                                                                                                                                                                                                                                                                                                                                                                                                                                                                                                                                                                                                                                                                                                                                                                                                                                                                                                                                                                                                                                                                                                                                                                                                                                                                                                                                                                                                                                                                                                                                                                                                                                                                                                                                                                                                                                                                                                                                                                                                                                                                                                            | K-04  | 1215   | 1   | -  |
| El                                                                                                                                                                                                                                                                                                                                                                                                                                                                                                                                                                                                                                                                                                                                                                                                                                                                                                                                                                                                                                                                                                                                                                                                                                                                                                                                                                                                                                                                                                                                                                                                                                                                                                                                                                                                                                                                                                                                                                                                                                                                                                                             | K-05  | 1240   | 2   |    |
|                                                                                                                                                                                                                                                                                                                                                                                                                                                                                                                                                                                                                                                                                                                                                                                                                                                                                                                                                                                                                                                                                                                                                                                                                                                                                                                                                                                                                                                                                                                                                                                                                                                                                                                                                                                                                                                                                                                                                                                                                                                                                                                                | K-06  | 1465   | 1   | -  |
| -                                                                                                                                                                                                                                                                                                                                                                                                                                                                                                                                                                                                                                                                                                                                                                                                                                                                                                                                                                                                                                                                                                                                                                                                                                                                                                                                                                                                                                                                                                                                                                                                                                                                                                                                                                                                                                                                                                                                                                                                                                                                                                                              | K-07  | 1465   | 1   |    |
| ŀŋ                                                                                                                                                                                                                                                                                                                                                                                                                                                                                                                                                                                                                                                                                                                                                                                                                                                                                                                                                                                                                                                                                                                                                                                                                                                                                                                                                                                                                                                                                                                                                                                                                                                                                                                                                                                                                                                                                                                                                                                                                                                                                                                             | K-08  | 376    | 1   |    |
|                                                                                                                                                                                                                                                                                                                                                                                                                                                                                                                                                                                                                                                                                                                                                                                                                                                                                                                                                                                                                                                                                                                                                                                                                                                                                                                                                                                                                                                                                                                                                                                                                                                                                                                                                                                                                                                                                                                                                                                                                                                                                                                                | K-09  | 1651   | 1   |    |
| <u></u>                                                                                                                                                                                                                                                                                                                                                                                                                                                                                                                                                                                                                                                                                                                                                                                                                                                                                                                                                                                                                                                                                                                                                                                                                                                                                                                                                                                                                                                                                                                                                                                                                                                                                                                                                                                                                                                                                                                                                                                                                                                                                                                        | K-10  | 1644   | 1   | =  |
| ŀ                                                                                                                                                                                                                                                                                                                                                                                                                                                                                                                                                                                                                                                                                                                                                                                                                                                                                                                                                                                                                                                                                                                                                                                                                                                                                                                                                                                                                                                                                                                                                                                                                                                                                                                                                                                                                                                                                                                                                                                                                                                                                                                              | K-12  | 580    | 1   | E  |
|                                                                                                                                                                                                                                                                                                                                                                                                                                                                                                                                                                                                                                                                                                                                                                                                                                                                                                                                                                                                                                                                                                                                                                                                                                                                                                                                                                                                                                                                                                                                                                                                                                                                                                                                                                                                                                                                                                                                                                                                                                                                                                                                | K-13  | 1230   | 1   | [= |
|                                                                                                                                                                                                                                                                                                                                                                                                                                                                                                                                                                                                                                                                                                                                                                                                                                                                                                                                                                                                                                                                                                                                                                                                                                                                                                                                                                                                                                                                                                                                                                                                                                                                                                                                                                                                                                                                                                                                                                                                                                                                                                                                | F-14b | 600    | 2   | =  |
|                                                                                                                                                                                                                                                                                                                                                                                                                                                                                                                                                                                                                                                                                                                                                                                                                                                                                                                                                                                                                                                                                                                                                                                                                                                                                                                                                                                                                                                                                                                                                                                                                                                                                                                                                                                                                                                                                                                                                                                                                                                                                                                                | K-15  | 600    | 2   | 9  |
| Ŀ                                                                                                                                                                                                                                                                                                                                                                                                                                                                                                                                                                                                                                                                                                                                                                                                                                                                                                                                                                                                                                                                                                                                                                                                                                                                                                                                                                                                                                                                                                                                                                                                                                                                                                                                                                                                                                                                                                                                                                                                                                                                                                                              | F-16b | 1615   | 2   | G  |
|                                                                                                                                                                                                                                                                                                                                                                                                                                                                                                                                                                                                                                                                                                                                                                                                                                                                                                                                                                                                                                                                                                                                                                                                                                                                                                                                                                                                                                                                                                                                                                                                                                                                                                                                                                                                                                                                                                                                                                                                                                                                                                                                | K-17  | 620    | 1   | S  |
|                                                                                                                                                                                                                                                                                                                                                                                                                                                                                                                                                                                                                                                                                                                                                                                                                                                                                                                                                                                                                                                                                                                                                                                                                                                                                                                                                                                                                                                                                                                                                                                                                                                                                                                                                                                                                                                                                                                                                                                                                                                                                                                                | K-18  | 1203   | 1   |    |
| Î                                                                                                                                                                                                                                                                                                                                                                                                                                                                                                                                                                                                                                                                                                                                                                                                                                                                                                                                                                                                                                                                                                                                                                                                                                                                                                                                                                                                                                                                                                                                                                                                                                                                                                                                                                                                                                                                                                                                                                                                                                                                                                                              | K-19  | 2044   | 1   |    |
| <u></u>                                                                                                                                                                                                                                                                                                                                                                                                                                                                                                                                                                                                                                                                                                                                                                                                                                                                                                                                                                                                                                                                                                                                                                                                                                                                                                                                                                                                                                                                                                                                                                                                                                                                                                                                                                                                                                                                                                                                                                                                                                                                                                                        | K-20  | 2044   | 1   |    |
| n. d                                                                                                                                                                                                                                                                                                                                                                                                                                                                                                                                                                                                                                                                                                                                                                                                                                                                                                                                                                                                                                                                                                                                                                                                                                                                                                                                                                                                                                                                                                                                                                                                                                                                                                                                                                                                                                                                                                                                                                                                                                                                                                                           | K-21  |        | 4   |    |
| •••                                                                                                                                                                                                                                                                                                                                                                                                                                                                                                                                                                                                                                                                                                                                                                                                                                                                                                                                                                                                                                                                                                                                                                                                                                                                                                                                                                                                                                                                                                                                                                                                                                                                                                                                                                                                                                                                                                                                                                                                                                                                                                                            | K-23  |        | 2   |    |
| <b>N</b>                                                                                                                                                                                                                                                                                                                                                                                                                                                                                                                                                                                                                                                                                                                                                                                                                                                                                                                                                                                                                                                                                                                                                                                                                                                                                                                                                                                                                                                                                                                                                                                                                                                                                                                                                                                                                                                                                                                                                                                                                                                                                                                       | F-22b |        | 4   |    |
|                                                                                                                                                                                                                                                                                                                                                                                                                                                                                                                                                                                                                                                                                                                                                                                                                                                                                                                                                                                                                                                                                                                                                                                                                                                                                                                                                                                                                                                                                                                                                                                                                                                                                                                                                                                                                                                                                                                                                                                                                                                                                                                                | K-A01 | 1882   | 1   |    |
|                                                                                                                                                                                                                                                                                                                                                                                                                                                                                                                                                                                                                                                                                                                                                                                                                                                                                                                                                                                                                                                                                                                                                                                                                                                                                                                                                                                                                                                                                                                                                                                                                                                                                                                                                                                                                                                                                                                                                                                                                                                                                                                                | K-A02 | 1833   | 1   |    |

| IMAGE         | NO.    | L.(mm) | QTY |
|---------------|--------|--------|-----|
| <u> </u>      | K-A03  | 1240   | 2   |
|               | K-A04  | 1456   | 2   |
|               | K-A05  | 1836   | 1   |
|               | K-A06  | 1833   | 1   |
|               | K-A07  | 1833   | 1   |
|               | K-A08  | 595    | 1   |
|               | K-A09  | 650    | 2   |
|               | K-A10  | 595    | 1   |
|               | K-A11  | 620    | 1   |
|               | K-A12  | 1816   | 1   |
|               | K-A13  | 360    | 1   |
| $\square$     | K-A14  |        | 10  |
|               | K-A15  | 1816   | 1   |
|               | K-A19  |        | 10  |
| ()<br>()      | K-A31  |        | 86  |
| Vis<br>ST4x10 | K-A31a |        | 12  |
| Vis<br>ST4x8  | K-A32  |        | 6   |
|               | G-P1   |        | 2   |
|               | G-P3R  |        | 1   |
|               | G-P3L  |        | 1   |
|               |        |        |     |
|               |        |        |     |
|               |        |        |     |
|               |        |        |     |