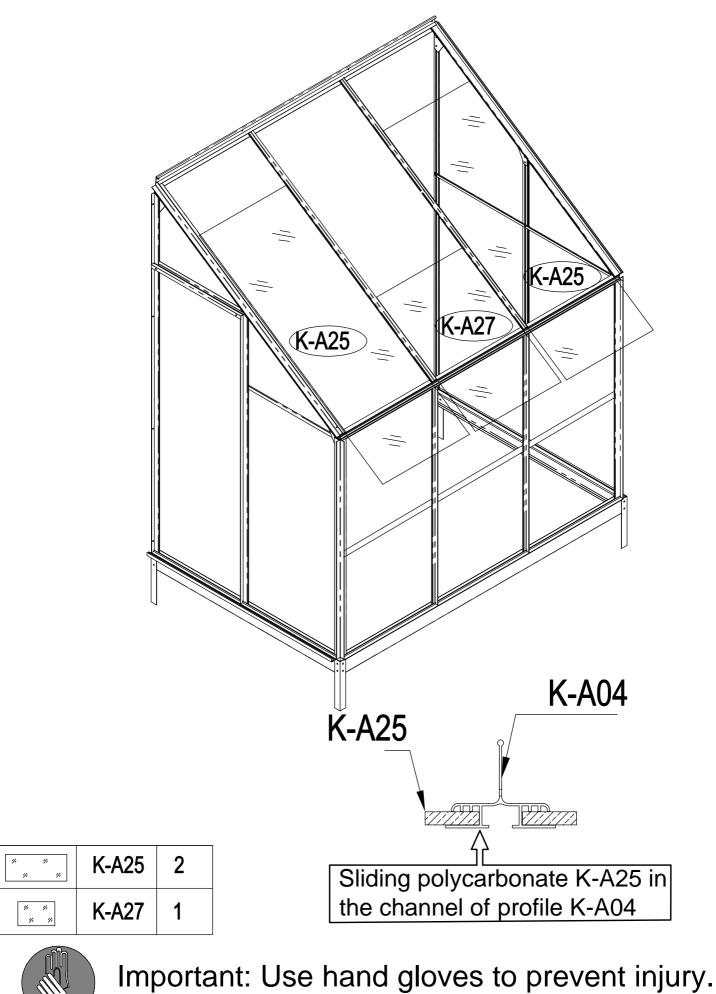

K-A15  | 1816   | 1   |
|               | K-A19  |        | 10  |
| ()<br>()      | K-A31  |        | 86  |
| Vis<br>ST4x10 | K-A31a |        | 12  |
| Vis<br>ST4x8  | K-A32  |        | 6   |
|               | G-P1   |        | 2   |
|               | G-P3R  |        | 1   |
|               | G-P3L  |        | 1   |
|               |        |        |     |
|               |        |        |     |
|               |        |        |     |
|               |        |        |     |





















|                       | K-06  | 1 |
|-----------------------|-------|---|
|                       | K-07  | 1 |
| <u> </u>              | K-A21 | 1 |
| <i><sup>1</sup> 1</i> | K-A20 | 1 |
| <i>II. II.</i>        | K-A22 | 1 |















Important: Use hand gloves to prevent injury.































## **DANCOVER**<sup>®</sup>

#### Contact information

#### Head office:

Dancover A/S Lyngevej 16A, Nørre Herlev 3400 Hillerød Denmark

National contact

Denmark: denmark@dancover.com

UK: uk@dancover.com

Germany: germany@dancover.com

France: france@dancover.com

Sweden: sverige@dancover.com

Finland: suomi@dancover.com

Poland: polska@dancover.com

Luxembourg: luxembourg@dancover.com

Portugal: portugal@dancover.com For more information please visit: www.dancovershop.com

Spain:

espana@dancover.com

Italy:

italia@dancover.com

Switzerland: schweiz@dancover.com

Austria: austria@dancover.com

Norway: norge@dancover.com

Nederland: nederland@dancover.com

Ireland: ireland@dancover.com

Belgium: belgique@dancover.com