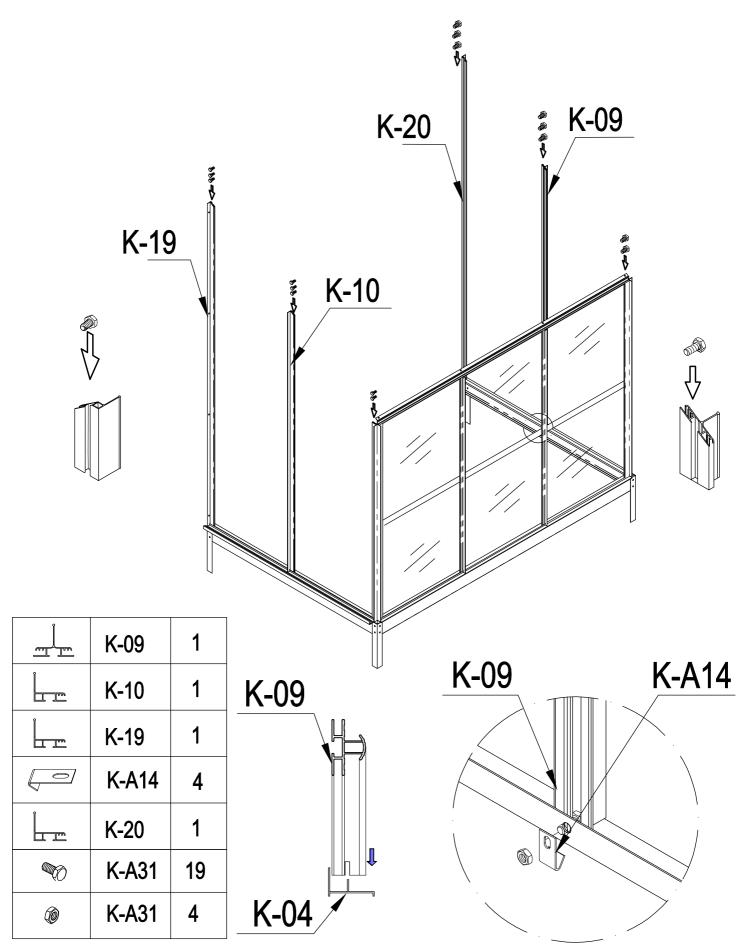

### PARTS LIST

| IMAGE                                                                                                                                                                                                                                                                                                                                                                                                                                                                                                                                                                                                                                                                                                                                                                                                                                                                                                                                                                                                                                                                                                                                                                                                                                                                                                                                                                                                                                                                                                                                                                                                                                                                                                                                                                                                                                                                                                                                                                                                                                                                                                                          | NO.   | L.(mm) | QTY |    |
|--------------------------------------------------------------------------------------------------------------------------------------------------------------------------------------------------------------------------------------------------------------------------------------------------------------------------------------------------------------------------------------------------------------------------------------------------------------------------------------------------------------------------------------------------------------------------------------------------------------------------------------------------------------------------------------------------------------------------------------------------------------------------------------------------------------------------------------------------------------------------------------------------------------------------------------------------------------------------------------------------------------------------------------------------------------------------------------------------------------------------------------------------------------------------------------------------------------------------------------------------------------------------------------------------------------------------------------------------------------------------------------------------------------------------------------------------------------------------------------------------------------------------------------------------------------------------------------------------------------------------------------------------------------------------------------------------------------------------------------------------------------------------------------------------------------------------------------------------------------------------------------------------------------------------------------------------------------------------------------------------------------------------------------------------------------------------------------------------------------------------------|-------|--------|-----|----|
| E Contraction of the second se | K-01  | 280    | 4   |    |
|                                                                                                                                                                                                                                                                                                                                                                                                                                                                                                                                                                                                                                                                                                                                                                                                                                                                                                                                                                                                                                                                                                                                                                                                                                                                                                                                                                                                                                                                                                                                                                                                                                                                                                                                                                                                                                                                                                                                                                                                                                                                                                                                | K-02  | 1240   | 2   |    |
| لبسبا                                                                                                                                                                                                                                                                                                                                                                                                                                                                                                                                                                                                                                                                                                                                                                                                                                                                                                                                                                                                                                                                                                                                                                                                                                                                                                                                                                                                                                                                                                                                                                                                                                                                                                                                                                                                                                                                                                                                                                                                                                                                                                                          | K-03b | 1215   | 1   |    |
| ĻL_                                                                                                                                                                                                                                                                                                                                                                                                                                                                                                                                                                                                                                                                                                                                                                                                                                                                                                                                                                                                                                                                                                                                                                                                                                                                                                                                                                                                                                                                                                                                                                                                                                                                                                                                                                                                                                                                                                                                                                                                                                                                                                                            | K-04  | 1215   | 1   | -  |
| El                                                                                                                                                                                                                                                                                                                                                                                                                                                                                                                                                                                                                                                                                                                                                                                                                                                                                                                                                                                                                                                                                                                                                                                                                                                                                                                                                                                                                                                                                                                                                                                                                                                                                                                                                                                                                                                                                                                                                                                                                                                                                                                             | K-05  | 1240   | 2   |    |
|                                                                                                                                                                                                                                                                                                                                                                                                                                                                                                                                                                                                                                                                                                                                                                                                                                                                                                                                                                                                                                                                                                                                                                                                                                                                                                                                                                                                                                                                                                                                                                                                                                                                                                                                                                                                                                                                                                                                                                                                                                                                                                                                | K-06  | 1465   | 1   | -  |
| -                                                                                                                                                                                                                                                                                                                                                                                                                                                                                                                                                                                                                                                                                                                                                                                                                                                                                                                                                                                                                                                                                                                                                                                                                                                                                                                                                                                                                                                                                                                                                                                                                                                                                                                                                                                                                                                                                                                                                                                                                                                                                                                              | K-07  | 1465   | 1   |    |
| ŀŋ                                                                                                                                                                                                                                                                                                                                                                                                                                                                                                                                                                                                                                                                                                                                                                                                                                                                                                                                                                                                                                                                                                                                                                                                                                                                                                                                                                                                                                                                                                                                                                                                                                                                                                                                                                                                                                                                                                                                                                                                                                                                                                                             | K-08  | 376    | 1   |    |
|                                                                                                                                                                                                                                                                                                                                                                                                                                                                                                                                                                                                                                                                                                                                                                                                                                                                                                                                                                                                                                                                                                                                                                                                                                                                                                                                                                                                                                                                                                                                                                                                                                                                                                                                                                                                                                                                                                                                                                                                                                                                                                                                | K-09  | 1651   | 1   |    |
| <u></u>                                                                                                                                                                                                                                                                                                                                                                                                                                                                                                                                                                                                                                                                                                                                                                                                                                                                                                                                                                                                                                                                                                                                                                                                                                                                                                                                                                                                                                                                                                                                                                                                                                                                                                                                                                                                                                                                                                                                                                                                                                                                                                                        | K-10  | 1644   | 1   | =  |
| ŀ                                                                                                                                                                                                                                                                                                                                                                                                                                                                                                                                                                                                                                                                                                                                                                                                                                                                                                                                                                                                                                                                                                                                                                                                                                                                                                                                                                                                                                                                                                                                                                                                                                                                                                                                                                                                                                                                                                                                                                                                                                                                                                                              | K-12  | 580    | 1   | E  |
|                                                                                                                                                                                                                                                                                                                                                                                                                                                                                                                                                                                                                                                                                                                                                                                                                                                                                                                                                                                                                                                                                                                                                                                                                                                                                                                                                                                                                                                                                                                                                                                                                                                                                                                                                                                                                                                                                                                                                                                                                                                                                                                                | K-13  | 1230   | 1   | [= |
|                                                                                                                                                                                                                                                                                                                                                                                                                                                                                                                                                                                                                                                                                                                                                                                                                                                                                                                                                                                                                                                                                                                                                                                                                                                                                                                                                                                                                                                                                                                                                                                                                                                                                                                                                                                                                                                                                                                                                                                                                                                                                                                                | F-14b | 600    | 2   | =  |
|                                                                                                                                                                                                                                                                                                                                                                                                                                                                                                                                                                                                                                                                                                                                                                                                                                                                                                                                                                                                                                                                                                                                                                                                                                                                                                                                                                                                                                                                                                                                                                                                                                                                                                                                                                                                                                                                                                                                                                                                                                                                                                                                | K-15  | 600    | 2   | 9  |
| Ŀ                                                                                                                                                                                                                                                                                                                                                                                                                                                                                                                                                                                                                                                                                                                                                                                                                                                                                                                                                                                                                                                                                                                                                                                                                                                                                                                                                                                                                                                                                                                                                                                                                                                                                                                                                                                                                                                                                                                                                                                                                                                                                                                              | F-16b | 1615   | 2   | G  |
|                                                                                                                                                                                                                                                                                                                                                                                                                                                                                                                                                                                                                                                                                                                                                                                                                                                                                                                                                                                                                                                                                                                                                                                                                                                                                                                                                                                                                                                                                                                                                                                                                                                                                                                                                                                                                                                                                                                                                                                                                                                                                                                                | K-17  | 620    | 1   | S  |
|                                                                                                                                                                                                                                                                                                                                                                                                                                                                                                                                                                                                                                                                                                                                                                                                                                                                                                                                                                                                                                                                                                                                                                                                                                                                                                                                                                                                                                                                                                                                                                                                                                                                                                                                                                                                                                                                                                                                                                                                                                                                                                                                | K-18  | 1203   | 1   |    |
| Î                                                                                                                                                                                                                                                                                                                                                                                                                                                                                                                                                                                                                                                                                                                                                                                                                                                                                                                                                                                                                                                                                                                                                                                                                                                                                                                                                                                                                                                                                                                                                                                                                                                                                                                                                                                                                                                                                                                                                                                                                                                                                                                              | K-19  | 2044   | 1   |    |
| <u></u>                                                                                                                                                                                                                                                                                                                                                                                                                                                                                                                                                                                                                                                                                                                                                                                                                                                                                                                                                                                                                                                                                                                                                                                                                                                                                                                                                                                                                                                                                                                                                                                                                                                                                                                                                                                                                                                                                                                                                                                                                                                                                                                        | K-20  | 2044   | 1   |    |
| n. d                                                                                                                                                                                                                                                                                                                                                                                                                                                                                                                                                                                                                                                                                                                                                                                                                                                                                                                                                                                                                                                                                                                                                                                                                                                                                                                                                                                                                                                                                                                                                                                                                                                                                                                                                                                                                                                                                                                                                                                                                                                                                                                           | K-21  |        | 4   |    |
| •••                                                                                                                                                                                                                                                                                                                                                                                                                                                                                                                                                                                                                                                                                                                                                                                                                                                                                                                                                                                                                                                                                                                                                                                                                                                                                                                                                                                                                                                                                                                                                                                                                                                                                                                                                                                                                                                                                                                                                                                                                                                                                                                            | K-23  |        | 2   |    |
| <b>N</b>                                                                                                                                                                                                                                                                                                                                                                                                                                                                                                                                                                                                                                                                                                                                                                                                                                                                                                                                                                                                                                                                                                                                                                                                                                                                                                                                                                                                                                                                                                                                                                                                                                                                                                                                                                                                                                                                                                                                                                                                                                                                                                                       | F-22b |        | 4   |    |
|                                                                                                                                                                                                                                                                                                                                                                                                                                                                                                                                                                                                                                                                                                                                                                                                                                                                                                                                                                                                                                                                                                                                                                                                                                                                                                                                                                                                                                                                                                                                                                                                                                                                                                                                                                                                                                                                                                                                                                                                                                                                                                                                | K-A01 | 1882   | 1   |    |
|                                                                                                                                                                                                                                                                                                                                                                                                                                                                                                                                                                                                                                                                                                                                                                                                                                                                                                                                                                                                                                                                                                                                                                                                                                                                                                                                                                                                                                                                                                                                                                                                                                                                                                                                                                                                                                                                                                                                                                                                                                                                                                                                | K-A02 | 1833   | 1   |    |

| IMAGE         | NO.    | L.(mm) | QTY |
|---------------|--------|--------|-----|
| <u> </u>      | K-A03  | 1240   | 2   |
|               | K-A04  | 1456   | 2   |
|               | K-A05  | 1836   | 1   |
|               | K-A06  | 1833   | 1   |
|               | K-A07  | 1833   | 1   |
|               | K-A08  | 595    | 1   |
|               | K-A09  | 650    | 2   |
|               | K-A10  | 595    | 1   |
|               | K-A11  | 620    | 1   |
|               | K-A12  | 1816   | 1   |
|               | K-A13  | 360    | 1   |
| $\square$     | K-A14  |        | 10  |
|               | K-A15  | 1816   | 1   |
|               | K-A19  |        | 10  |
| ()<br>()      | K-A31  |        | 86  |
| Vis<br>ST4x10 | K-A31a |        | 12  |
| Vis<br>ST4x8  | K-A32  |        | 6   |
|               | G-P1   |        | 2   |
|               | G-P3R  |        | 1   |
|               | G-P3L  |        | 1   |
|               |        |        |     |
|               |        |        |     |
|               |        |        |     |
|               |        |        |     |