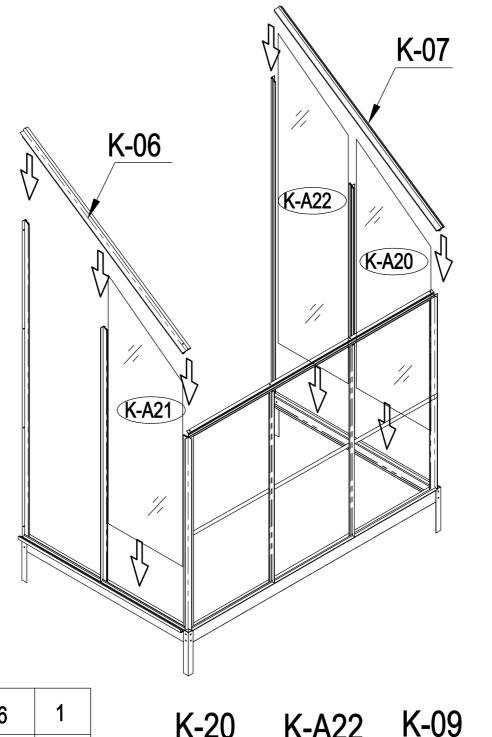

| IMAGE         | NO.    | L.(mm) | QTY |
|---------------|--------|--------|-----|
| <u> </u>      | K-A03  | 1240   | 2   |
|               | K-A04  | 1456   | 2   |
|               | K-A05  | 1836   | 1   |
|               | K-A06  | 1833   | 1   |
|               | K-A07  | 1833   | 1   |
|               | K-A08  | 595    | 1   |
|               | K-A09  | 650    | 2   |
|               | K-A10  | 595    | 1   |
|               | K-A11  | 620    | 1   |
|               | K-A12  | 1816   | 1   |
|               | K-A13  | 360    | 1   |
| $\square$     | K-A14  |        | 10  |
|               | K-A15  | 1816   | 1   |
|               | K-A19  |        | 10  |
| ()<br>()      | K-A31  |        | 86  |
| Vis<br>ST4x10 | K-A31a |        | 12  |
| Vis<br>ST4x8  | K-A32  |        | 6   |
|               | G-P1   |        | 2   |
|               | G-P3R  |        | 1   |
|               | G-P3L  |        | 1   |
|               |        |        |     |
|               |        |        |     |
|               |        |        |     |
|               |        |        |     |

|                       | K-06  | 1 |
|-----------------------|-------|---|
|                       | K-07  | 1 |
| <u> </u>              | K-A21 | 1 |
| <i><sup>1</sup> 1</i> | K-A20 | 1 |
| <i>II. II.</i>        | K-A22 | 1 |