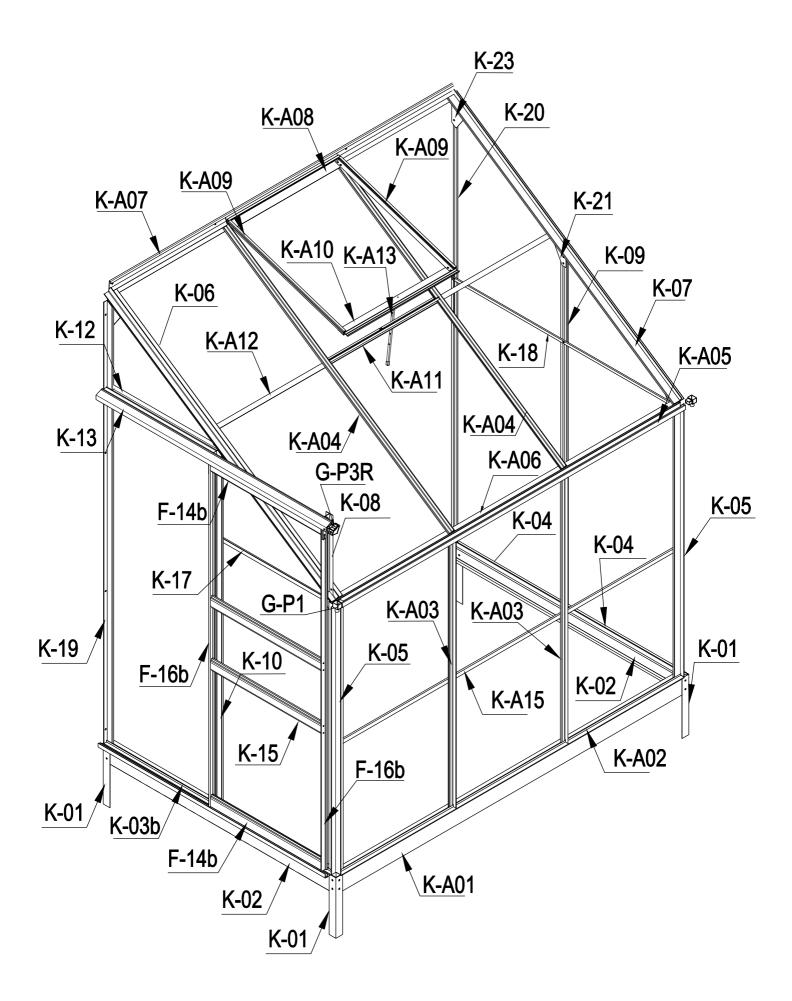

### PARTS LIST

| IMAGE                                                                                                                                                                                                                                                                                                                                                                                                                                                                                                                                                                                                                                                                                                                                                                                                                                                                                                                                                                                                                                                                                                                                                                                                                                                                                                                                                                                                                                                                                                                                                                                                                                                                                                                                                                                                                                                                                                                                                                                                                                                                                                                          | NO.   | L.(mm) | QTY |    |
|--------------------------------------------------------------------------------------------------------------------------------------------------------------------------------------------------------------------------------------------------------------------------------------------------------------------------------------------------------------------------------------------------------------------------------------------------------------------------------------------------------------------------------------------------------------------------------------------------------------------------------------------------------------------------------------------------------------------------------------------------------------------------------------------------------------------------------------------------------------------------------------------------------------------------------------------------------------------------------------------------------------------------------------------------------------------------------------------------------------------------------------------------------------------------------------------------------------------------------------------------------------------------------------------------------------------------------------------------------------------------------------------------------------------------------------------------------------------------------------------------------------------------------------------------------------------------------------------------------------------------------------------------------------------------------------------------------------------------------------------------------------------------------------------------------------------------------------------------------------------------------------------------------------------------------------------------------------------------------------------------------------------------------------------------------------------------------------------------------------------------------|-------|--------|-----|----|
| E Contraction of the second se | K-01  | 280    | 4   |    |
|                                                                                                                                                                                                                                                                                                                                                                                                                                                                                                                                                                                                                                                                                                                                                                                                                                                                                                                                                                                                                                                                                                                                                                                                                                                                                                                                                                                                                                                                                                                                                                                                                                                                                                                                                                                                                                                                                                                                                                                                                                                                                                                                | K-02  | 1240   | 2   |    |
| لبسبا                                                                                                                                                                                                                                                                                                                                                                                                                                                                                                                                                                                                                                                                                                                                                                                                                                                                                                                                                                                                                                                                                                                                                                                                                                                                                                                                                                                                                                                                                                                                                                                                                                                                                                                                                                                                                                                                                                                                                                                                                                                                                                                          | K-03b | 1215   | 1   |    |
| ĻL_                                                                                                                                                                                                                                                                                                                                                                                                                                                                                                                                                                                                                                                                                                                                                                                                                                                                                                                                                                                                                                                                                                                                                                                                                                                                                                                                                                                                                                                                                                                                                                                                                                                                                                                                                                                                                                                                                                                                                                                                                                                                                                                            | K-04  | 1215   | 1   | -  |
| El                                                                                                                                                                                                                                                                                                                                                                                                                                                                                                                                                                                                                                                                                                                                                                                                                                                                                                                                                                                                                                                                                                                                                                                                                                                                                                                                                                                                                                                                                                                                                                                                                                                                                                                                                                                                                                                                                                                                                                                                                                                                                                                             | K-05  | 1240   | 2   |    |
|                                                                                                                                                                                                                                                                                                                                                                                                                                                                                                                                                                                                                                                                                                                                                                                                                                                                                                                                                                                                                                                                                                                                                                                                                                                                                                                                                                                                                                                                                                                                                                                                                                                                                                                                                                                                                                                                                                                                                                                                                                                                                                                                | K-06  | 1465   | 1   | -  |
| -                                                                                                                                                                                                                                                                                                                                                                                                                                                                                                                                                                                                                                                                                                                                                                                                                                                                                                                                                                                                                                                                                                                                                                                                                                                                                                                                                                                                                                                                                                                                                                                                                                                                                                                                                                                                                                                                                                                                                                                                                                                                                                                              | K-07  | 1465   | 1   |    |
| ŀŋ                                                                                                                                                                                                                                                                                                                                                                                                                                                                                                                                                                                                                                                                                                                                                                                                                                                                                                                                                                                                                                                                                                                                                                                                                                                                                                                                                                                                                                                                                                                                                                                                                                                                                                                                                                                                                                                                                                                                                                                                                                                                                                                             | K-08  | 376    | 1   |    |
|                                                                                                                                                                                                                                                                                                                                                                                                                                                                                                                                                                                                                                                                                                                                                                                                                                                                                                                                                                                                                                                                                                                                                                                                                                                                                                                                                                                                                                                                                                                                                                                                                                                                                                                                                                                                                                                                                                                                                                                                                                                                                                                                | K-09  | 1651   | 1   |    |
| <u></u>                                                                                                                                                                                                                                                                                                                                                                                                                                                                                                                                                                                                                                                                                                                                                                                                                                                                                                                                                                                                                                                                                                                                                                                                                                                                                                                                                                                                                                                                                                                                                                                                                                                                                                                                                                                                                                                                                                                                                                                                                                                                                                                        | K-10  | 1644   | 1   | =  |
| ŀ                                                                                                                                                                                                                                                                                                                                                                                                                                                                                                                                                                                                                                                                                                                                                                                                                                                                                                                                                                                                                                                                                                                                                                                                                                                                                                                                                                                                                                                                                                                                                                                                                                                                                                                                                                                                                                                                                                                                                                                                                                                                                                                              | K-12  | 580    | 1   | E  |
|                                                                                                                                                                                                                                                                                                                                                                                                                                                                                                                                                                                                                                                                                                                                                                                                                                                                                                                                                                                                                                                                                                                                                                                                                                                                                                                                                                                                                                                                                                                                                                                                                                                                                                                                                                                                                                                                                                                                                                                                                                                                                                                                | K-13  | 1230   | 1   | [= |
|                                                                                                                                                                                                                                                                                                                                                                                                                                                                                                                                                                                                                                                                                                                                                                                                                                                                                                                                                                                                                                                                                                                                                                                                                                                                                                                                                                                                                                                                                                                                                                                                                                                                                                                                                                                                                                                                                                                                                                                                                                                                                                                                | F-14b | 600    | 2   | =  |
|                                                                                                                                                                                                                                                                                                                                                                                                                                                                                                                                                                                                                                                                                                                                                                                                                                                                                                                                                                                                                                                                                                                                                                                                                                                                                                                                                                                                                                                                                                                                                                                                                                                                                                                                                                                                                                                                                                                                                                                                                                                                                                                                | K-15  | 600    | 2   | 9  |
| Ŀ                                                                                                                                                                                                                                                                                                                                                                                                                                                                                                                                                                                                                                                                                                                                                                                                                                                                                                                                                                                                                                                                                                                                                                                                                                                                                                                                                                                                                                                                                                                                                                                                                                                                                                                                                                                                                                                                                                                                                                                                                                                                                                                              | F-16b | 1615   | 2   | G  |
|                                                                                                                                                                                                                                                                                                                                                                                                                                                                                                                                                                                                                                                                                                                                                                                                                                                                                                                                                                                                                                                                                                                                                                                                                                                                                                                                                                                                                                                                                                                                                                                                                                                                                                                                                                                                                                                                                                                                                                                                                                                                                                                                | K-17  | 620    | 1   | S  |
|                                                                                                                                                                                                                                                                                                                                                                                                                                                                                                                                                                                                                                                                                                                                                                                                                                                                                                                                                                                                                                                                                                                                                                                                                                                                                                                                                                                                                                                                                                                                                                                                                                                                                                                                                                                                                                                                                                                                                                                                                                                                                                                                | K-18  | 1203   | 1   |    |
| Î                                                                                                                                                                                                                                                                                                                                                                                                                                                                                                                                                                                                                                                                                                                                                                                                                                                                                                                                                                                                                                                                                                                                                                                                                                                                                                                                                                                                                                                                                                                                                                                                                                                                                                                                                                                                                                                                                                                                                                                                                                                                                                                              | K-19  | 2044   | 1   |    |
| <u></u>                                                                                                                                                                                                                                                                                                                                                                                                                                                                                                                                                                                                                                                                                                                                                                                                                                                                                                                                                                                                                                                                                                                                                                                                                                                                                                                                                                                                                                                                                                                                                                                                                                                                                                                                                                                                                                                                                                                                                                                                                                                                                                                        | K-20  | 2044   | 1   |    |
| n. d                                                                                                                                                                                                                                                                                                                                                                                                                                                                                                                                                                                                                                                                                                                                                                                                                                                                                                                                                                                                                                                                                                                                                                                                                                                                                                                                                                                                                                                                                                                                                                                                                                                                                                                                                                                                                                                                                                                                                                                                                                                                                                                           | K-21  |        | 4   |    |
| •••                                                                                                                                                                                                                                                                                                                                                                                                                                                                                                                                                                                                                                                                                                                                                                                                                                                                                                                                                                                                                                                                                                                                                                                                                                                                                                                                                                                                                                                                                                                                                                                                                                                                                                                                                                                                                                                                                                                                                                                                                                                                                                                            | K-23  |        | 2   |    |
| <b>N</b>                                                                                                                                                                                                                                                                                                                                                                                                                                                                                                                                                                                                                                                                                                                                                                                                                                                                                                                                                                                                                                                                                                                                                                                                                                                                                                                                                                                                                                                                                                                                                                                                                                                                                                                                                                                                                                                                                                                                                                                                                                                                                                                       | F-22b |        | 4   |    |
|                                                                                                                                                                                                                                                                                                                                                                                                                                                                                                                                                                                                                                                                                                                                                                                                                                                                                                                                                                                                                                                                                                                                                                                                                                                                                                                                                                                                                                                                                                                                                                                                                                                                                                                                                                                                                                                                                                                                                                                                                                                                                                                                | K-A01 | 1882   | 1   |    |
|                                                                                                                                                                                                                                                                                                                                                                                                                                                                                                                                                                                                                                                                                                                                                                                                                                                                                                                                                                                                                                                                                                                                                                                                                                                                                                                                                                                                                                                                                                                                                                                                                                                                                                                                                                                                                                                                                                                                                                                                                                                                                                                                | K-A02 | 1833   | 1   |    |

| IMAGE         | NO.    | L.(mm) | QTY |
|---------------|--------|--------|-----|
| <u> </u>      | K-A03  | 1240   | 2   |
|               | K-A04  | 1456   | 2   |
|               | K-A05  | 1836   | 1   |
|               | K-A06  | 1833   | 1   |
|               | K-A07  | 1833   | 1   |
|               | K-A08  | 595    | 1   |
|               | K-A09  | 650    | 2   |
|               | K-A10  | 595    | 1   |
|               | K-A11  | 620    | 1   |
|               | K-A12  | 1816   | 1   |
|               | K-A13  | 360    | 1   |
| $\square$     | K-A14  |        | 10  |
|               | K-A15  | 1816   | 1   |
|               | K-A19  |        | 10  |
| ()<br>()      | K-A31  |        | 86  |
| Vis<br>ST4x10 | K-A31a |        | 12  |
| Vis<br>ST4x8  | K-A32  |        | 6   |
|               | G-P1   |        | 2   |
|               | G-P3R  |        | 1   |
|               | G-P3L  |        | 1   |
|               |        |        |     |
|               |        |        |     |
|               |        |        |     |
|               |        |        |     |