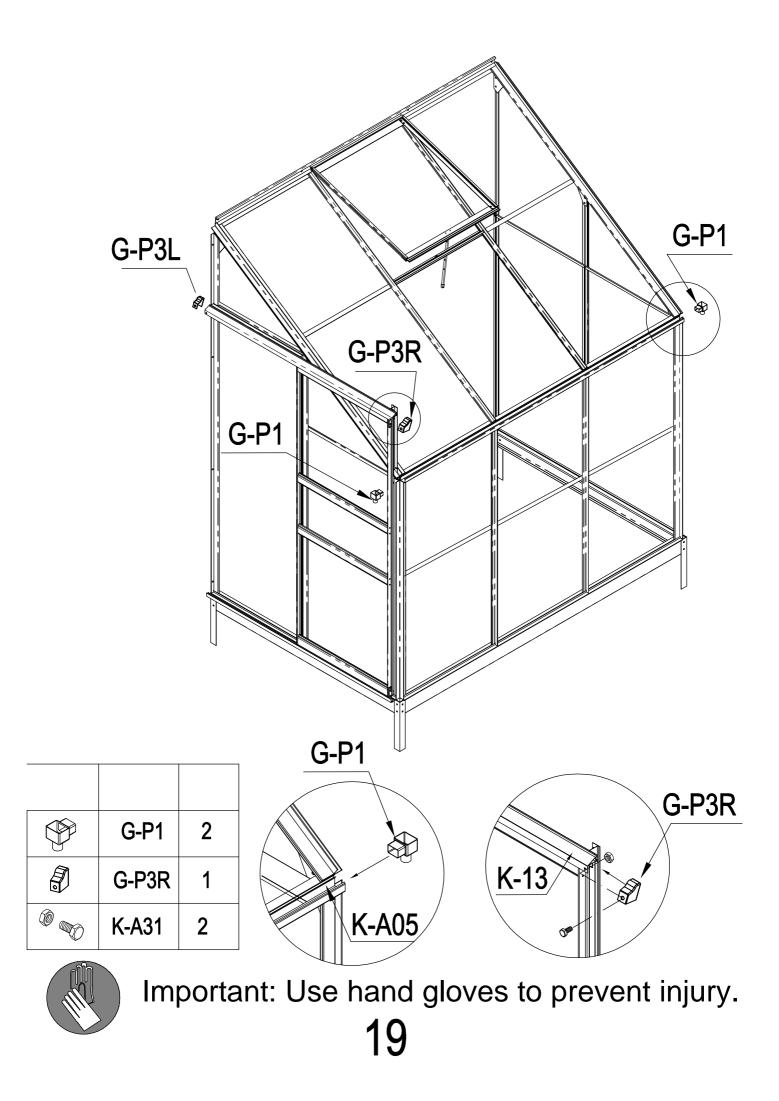

| K-A19  |        | 10  |
| ()<br>()      | K-A31  |        | 86  |
| Vis<br>ST4x10 | K-A31a |        | 12  |
| Vis<br>ST4x8  | K-A32  |        | 6   |
|               | G-P1   |        | 2   |
|               | G-P3R  |        | 1   |
|               | G-P3L  |        | 1   |
|               |        |        |     |
|               |        |        |     |
|               |        |        |     |
|               |        |        |     |





















|                       | K-06  | 1 |
|-----------------------|-------|---|
|                       | K-07  | 1 |
| <u> </u>              | K-A21 | 1 |
| <i><sup>1</sup> 1</i> | K-A20 | 1 |
| <i>II. II.</i>        | K-A22 | 1 |















Important: Use hand gloves to prevent injury.































## **DANCOVER**<sup>®</sup>

#### Contact information

#### Head office:

Dancover A/S Lyngevej 16A, Nørre Herlev 3400 Hillerød Denmark

National contact

Denmark: denmark@dancover.com

UK: uk@dancover.com

Germany: germany@dancover.com

France: france@dancover.com

Sweden: sverige@dancover.com

Finland: suomi@dancover.com

Poland: polska@dancover.com

Luxembourg: luxembourg@dancover.com

Portugal: portugal@dancover.com For more information please visit: www.dancovershop.com

Spain:

espana@dancover.com

Italy:

italia@dancover.com

Switzerland: schweiz@dancover.com

Austria: austria@dancover.com

Norway: norge@dancover.com

Nederland: nederland@dancover.com

Ireland: ireland@dancover.com

Belgium: belgique@dancover.com