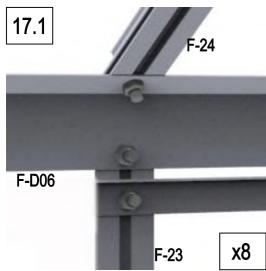

| * * *> | F-31 | 1  |
|--------|------|----|
| · * *  | F-32 | 2  |
| × *    | F-33 | 2  |
| * *    | F-34 | 10 |

*7.7.7.*3

| F-D06  | 2  |
|--------|----|
| F-D06a | 2  |
| F-D14  | 12 |

|          | F-06  | 2 |
|----------|-------|---|
|          | F-07  | 2 |
| A. C. C. | F-19  | 4 |
|          | F-D14 | 8 |