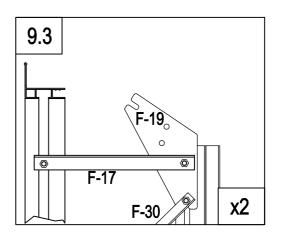

√**F-19** –

Ø

| F-18     | 1 |
|----------|---|
| <br>F-19 | 2 |
| F-D14    | 4 |

5

5.2

F-18

|   | F-D13 | 4  |
|---|-------|----|
|   | F-17  | 4  |
|   | F-23  | 4  |
|   | F-29  | 4  |
| Ĩ | F-D14 | 16 |
| Ø | F-D14 | 12 |

|                                                                                 | F-D13 | 4 |
|---------------------------------------------------------------------------------|-------|---|
|                                                                                 | F-30  | 4 |
| h                                                                               | F-19  | 2 |
| ()<br>()<br>()<br>()<br>()<br>()<br>()<br>()<br>()<br>()<br>()<br>()<br>()<br>( | F-D14 | 8 |