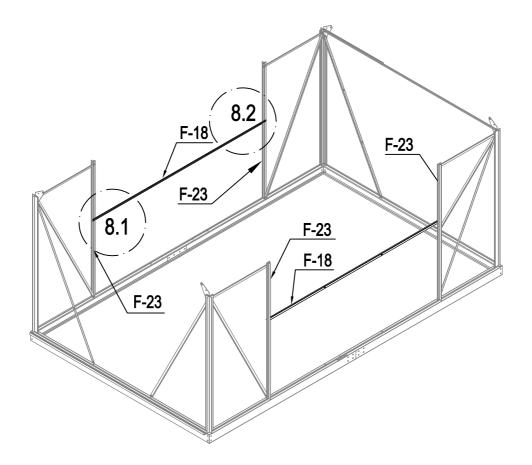

|   | F-18  | 2 |
|---|-------|---|
| Ø | F-D14 | 4 |

| F-08  | 1 |
|-------|---|
| F-09  | 1 |
| F-10  | 1 |
| F-11  | 1 |
| F-17  | 2 |
| F-D14 | 4 |

| F-D13 | 4 |
|-------|---|
| F-23  | 4 |
| F-D14 | 8 |