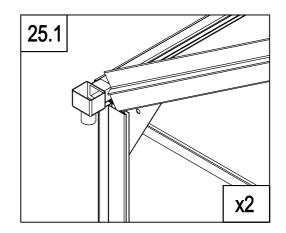

F

F-12

x2

G-P1

| G-P2  | 2 |
|-------|---|
| G-P3L | 1 |
| G-P3R | 1 |
| F-D14 | 2 |

Advice

It is not necessary but we would advise:

For additional strength, you can also use some glue or tapes between the polycarbonate panel and the aluminium frame to enhance the stability.