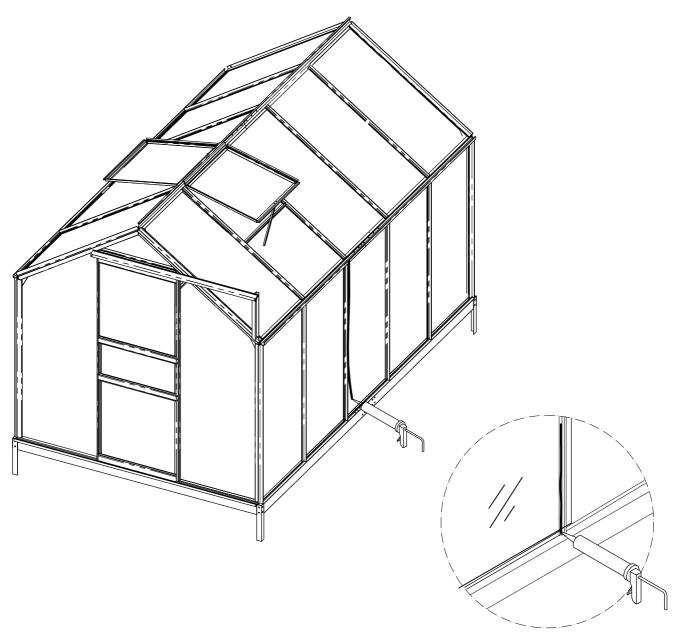

| 2  |
| × *    | F-33 | 2  |
| * *    | F-34 | 10 |

*7.7.7.*3







| F-D06  | 2  |
|--------|----|
| F-D06a | 2  |
| F-D14  | 12 |





|          | F-06  | 2 |
|----------|-------|---|
|          | F-07  | 2 |
| A. C. C. | F-19  | 4 |
|          | F-D14 | 8 |







| H | F-D07 | 2  |
|---|-------|----|
|   | F-43  | 2  |
|   | F-D14 | 10 |







| F-12     | 1 |
|----------|---|
| <br>F-40 | 1 |
| F-D14    | 2 |





| F-24  | 8  |
|-------|----|
| F-D14 | 20 |









| <i>#</i><br><i>#</i>                         | F-36 | 2 |
|----------------------------------------------|------|---|
| <i>#                                    </i> | F-35 | 8 |







F



F-12

x2

























G-P1









| G-P2  | 2 |
|-------|---|
| G-P3L | 1 |
| G-P3R | 1 |
| F-D14 | 2 |









Advice

It is not necessary but we would advise:

For additional strength, you can also use some glue or tapes between the polycarbonate panel and the aluminium frame to enhance the stability.

Note: Silicone sealant and glue gun are not included in our tool kit. You can buy them locally.

Only use silicone sealant sultable for aluminium

### **DANCOVER**<sup>®</sup>

#### Contact information

#### Head office:

Dancover A/S Lyngevej 16A, Nørre Herlev 3400 Hillerød Denmark

National contact

Denmark: denmark@dancover.com

UK: uk@dancover.com

Germany: germany@dancover.com

France: france@dancover.com

Sweden: sverige@dancover.com

Finland: suomi@dancover.com

Poland: polska@dancover.com

Luxembourg: luxembourg@dancover.com

Portugal: portugal@dancover.com For more information please visi