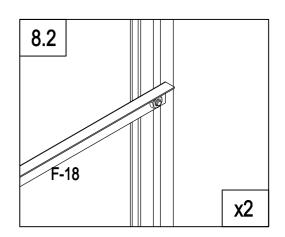

|   | F-18  | 2 |
|---|-------|---|
| Ø | F-D14 | 4 |

| F-08  | 1 |
|-------|---|
| F-09  | 1 |
| F-10  | 1 |
| F-11  | 1 |
| F-17  | 2 |
| F-D14 | 4 |

| F-D13 | 4 |
|-------|---|
| F-23  | 4 |
| F-D14 | 8 |