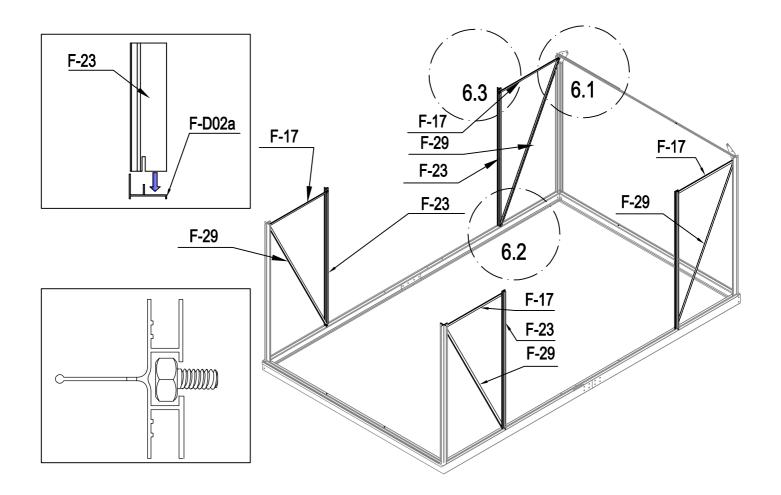

√**F-19** –

Ø

| F-18     | 1 |
|----------|---|
| <br>F-19 | 2 |
| F-D14    | 4 |

5

5.2

F-18

|   | F-D13 | 4  |
|---|-------|----|
|   | F-17  | 4  |
|   | F-23  | 4  |
|   | F-29  | 4  |
| Ĩ | F-D14 | 16 |
| Ø | F-D14 | 12 |