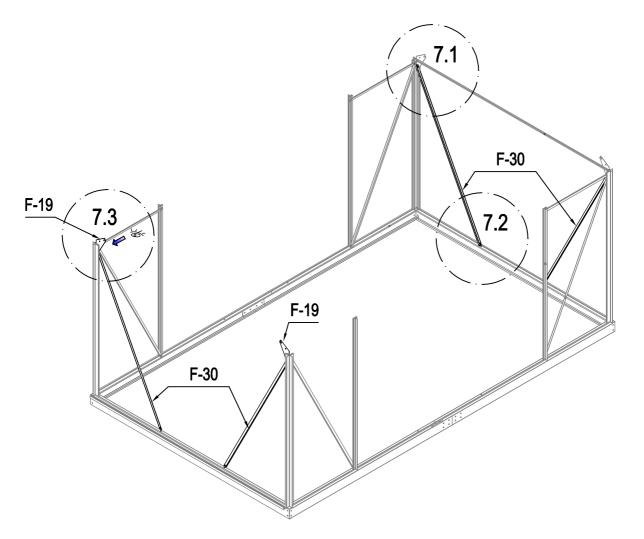

|                                                                                 | F-D13 | 4 |
|---------------------------------------------------------------------------------|-------|---|
|                                                                                 | F-30  | 4 |
| h                                                                               | F-19  | 2 |
| ()<br>()<br>()<br>()<br>()<br>()<br>()<br>()<br>()<br>()<br>()<br>()<br>()<br>( | F-D14 | 8 |