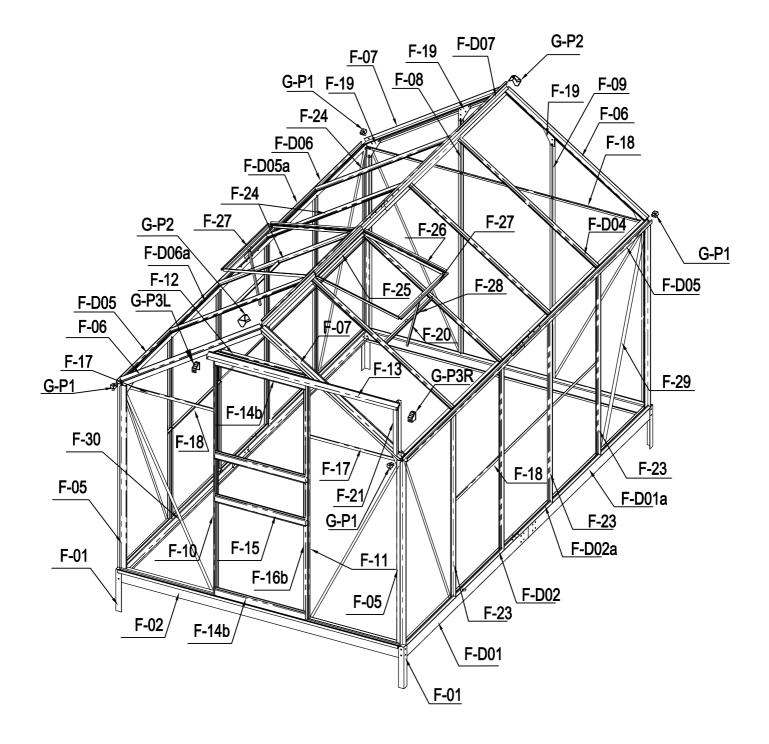

#### PARTS LIST

|       | BASE    |          |     | \$ · · • | F-19   |         | 8   |
|-------|---------|----------|-----|----------|--------|---------|-----|
| IMAGE | NO.     | L.       | QTY |          | F-43   | 390     | 2   |
|       | F-01    | 280      | 4   |          | עדיו   |         |     |
|       | F-02    | 1882     | 2   | 2 WINDOW |        |         |     |
|       | F-D01   | 1541     | 2   | IMAGE    | NO.    | L.      | QTY |
|       | F-D01a  | 1541     | 2   |          | F-20   | 360     | 2   |
|       | F-03b   | 1833     | 1   | ^ك       | F-25   | 580     | 2   |
|       | F-04    | 1833     | 1   |          | F-26   | 550     | 4   |
|       | F-D02   | 1370     | 2   |          | F-27   | 580     | 2   |
|       | F-D02a  | 1662     | 2   |          | F-28   | 620     | 2   |
|       | F-42    | 200      | 2   | *        | F-37   | 577x583 | 2   |
|       | F-D13   |          | 20  |          |        |         |     |
|       |         |          |     |          | DOO    | ۲       |     |
|       | WALL AN | D ROOF   |     | IMAGE    | NO.    | L.      | QTY |
| IMAGE | NO.     | L.       | QTY |          | F-12   | 572.5   | 1   |
|       | F-05    | 1240     | 4   | <u> </u> | F-13   | 1240    | 1   |
|       | F-06    | 1105     | 2   |          | F-14b  | 600     | 2   |
|       | F-07    | 1105     | 2   |          | F-15   | 600     | 2   |
|       | F-08    | 1650     | 1   |          | F-16b  | 1615    | 2   |
| Î     | F-09    | 1650     | 1   | <u> </u> | F-21   | 376     | 1   |
|       | F-23    | 1240     | 8   |          | F-22b  |         | 4   |
|       | F-24    | 1100     | 8   | * *      | F-38   | 590x598 | 2   |
|       | F-10    | 1644     | 1   | * *      | F-39   | 251x598 | 1   |
|       | F-11    | 1644     | 1   |          |        |         |     |
|       | F-D05   | 1586     | 2   | PLASTID  |        |         |     |
|       | F-D05a  | 1450     | 2   | IMAGE    | NO.    | L.      | QTY |
|       | F-D06   | 1589     | 2   |          | G-P1   |         | 4   |
|       | F-D06a  | 1444     | 2   | Ø        | G-P2   |         | 2   |
|       | F-17    | 618      | 6   |          | G-P3L  |         | 1   |
| П     | F-18    | 1815     | 3   |          | G-P3R  |         | 1   |
|       | F-29    | 1360     | 4   |          |        |         |     |
|       | F-30    | 1328     | 4   |          | SDRE   |         |     |
| ₩     | F-D07   | 1516     | 2   | IMAGE    | NO.    | L.      | QTY |
| × * » | F-31    | 1850X585 | 1   |          | F-D14  |         | 190 |
| **    | F-32    | 1644X585 | 2   | ST4x10 🔊 | F-D15a |         | 16  |
| * *   | F-33    | 1644X585 | 2   | ST4x8 🔊  | F-D16  |         | 8   |
| * * * | F-34    | 1238x585 | 10  |          |        |         |     |
| × ×   | F-35    | 1110x585 | 8   |          |        |         |     |
| **    | F-36    | 540x585  | 2   |          |        |         |     |
|       | F-40    |          | 1   |          |        |         |     |