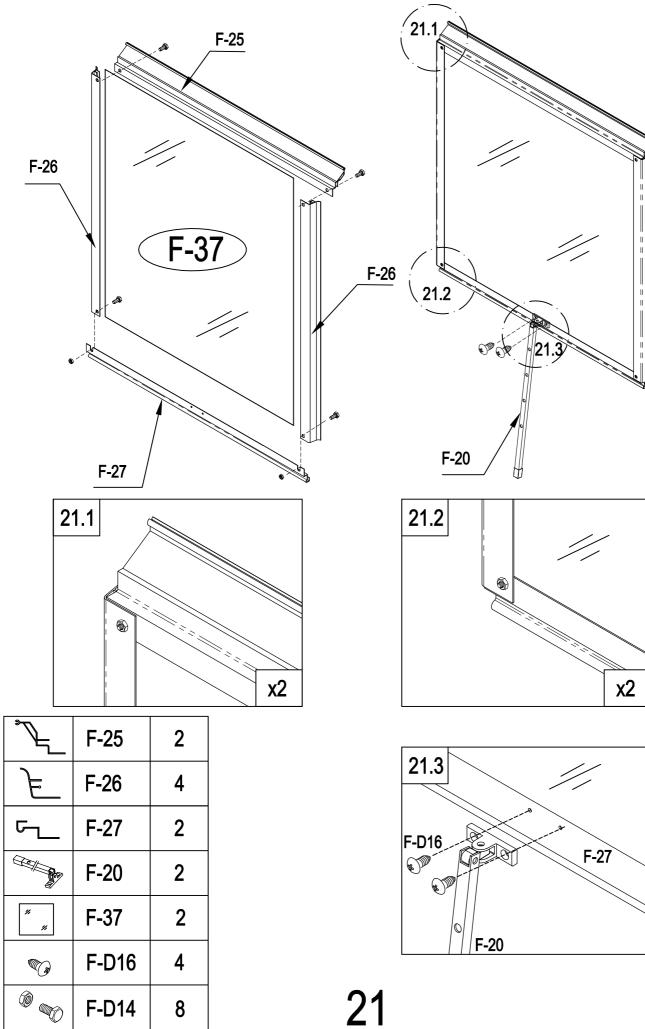

|                                                                                 | F-D13 | 4 |
|---------------------------------------------------------------------------------|-------|---|
|                                                                                 | F-30  | 4 |
| h                                                                               | F-19  | 2 |
| ()<br>()<br>()<br>()<br>()<br>()<br>()<br>()<br>()<br>()<br>()<br>()<br>()<br>( | F-D14 | 8 |