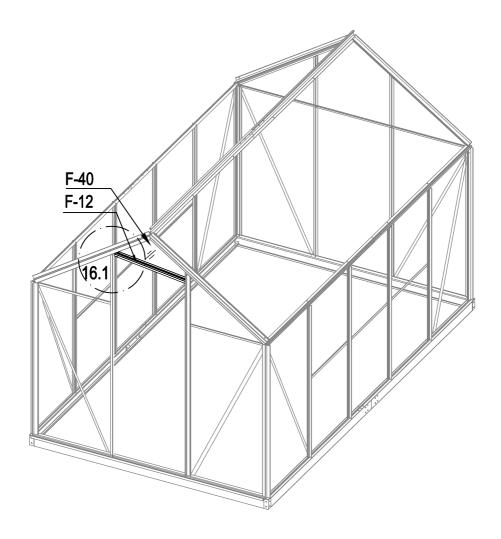

| H | F-D07 | 2  |
|---|-------|----|
|   | F-43  | 2  |
|   | F-D14 | 10 |

| F-12     | 1 |
|----------|---|
| <br>F-40 | 1 |
| F-D14    | 2 |

| F-24  | 8  |
|-------|----|
| F-D14 | 20 |

| <i>#</i><br><i>#</i>                         | F-36 | 2 |
|----------------------------------------------|------|---|
| <i>#                                    </i> | F-35 | 8 |