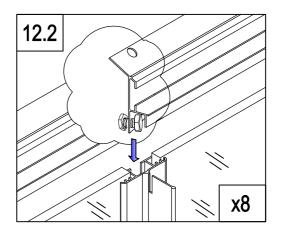

| F-D13 | 4 |
|---------------------------------------------------------------------------------|-------|---|
|                                                                                 | F-30  | 4 |
| h                                                                               | F-19  | 2 |
| ()<br>()<br>()<br>()<br>()<br>()<br>()<br>()<br>()<br>()<br>()<br>()<br>()<br>( | F-D14 | 8 |









|   | F-18  | 2 |
|---|-------|---|
| Ø | F-D14 | 4 |





| F-08  | 1 |
|-------|---|
| F-09  | 1 |
| F-10  | 1 |
| F-11  | 1 |
| F-17  | 2 |
| F-D14 | 4 |











| F-D13 | 4 |
|-------|---|
| F-23  | 4 |
| F-D14 | 8 |



| * * *> | F-31 | 1  |
|--------|------|----|
| · * *  | F-32 | 2  |
| × *    | F-33 | 2  |
| * *    | F-34 | 10 |

*7.7.7.*3







| F-D06  | 2  |
|--------|----|
| F-D06a | 2  |
| F-D14  | 12 |





|          | F-06  | 2 |
|----------|-------|---|
|          | F-07  | 2 |
| A. C. C. | F-19  | 4 |
|          | F-D14 | 8 |







| H | F-D07 | 2  |
|---|-------|----|
|   | F-43  | 2  |
|   | F-D14 | 10 |







| F-12     | 1 |
|----------|---|
| <br>F-40 | 1 |
| F-D14    | 2 |





| F-24  | 8  |
|-------|----|
| F-D14 | 20 |









| <i>#</i><br><i>#</i>                         | F-36 | 2 |
|----------------------------------------------|------|---|
| <i>#                                    </i> | F-35 | 8 |







F



F-12

x2

























G-P1









| G-P2  | 2 |
|-------|---|
| G-P3L | 1 |
| G-P3R | 1 |
| F-D14 | 2 |









Advice

It is not necessary but we would advise:

For additional str