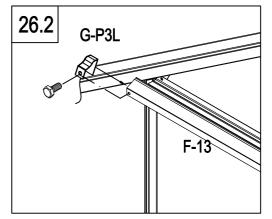

F

F-12

x2

G-P1

| G-P2  | 2 |
|-------|---|
| G-P3L | 1 |
| G-P3R | 1 |
| F-D14 | 2 |

Advice

It is not necessary but we would advise:

For additional strength, you can also use some glue or tapes between the polycarbonate panel and the aluminium frame to enhance the stability.