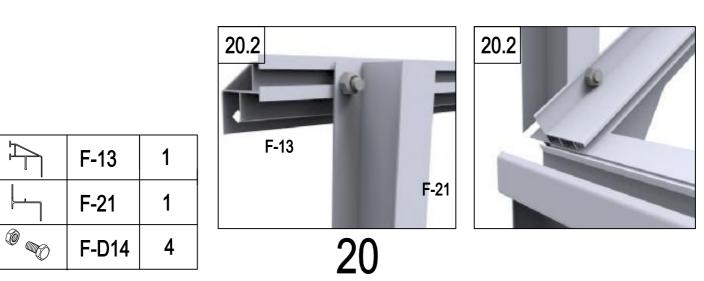

√**F-19** –

Ø

| F-18     | 1 |
|----------|---|
| <br>F-19 | 2 |
| F-D14    | 4 |

5

5.2

F-18

|   | F-D13 | 4  |
|---|-------|----|
|   | F-17  | 4  |
|   | F-23  | 4  |
|   | F-29  | 4  |
| Ĩ | F-D14 | 16 |
| Ø | F-D14 | 12 |