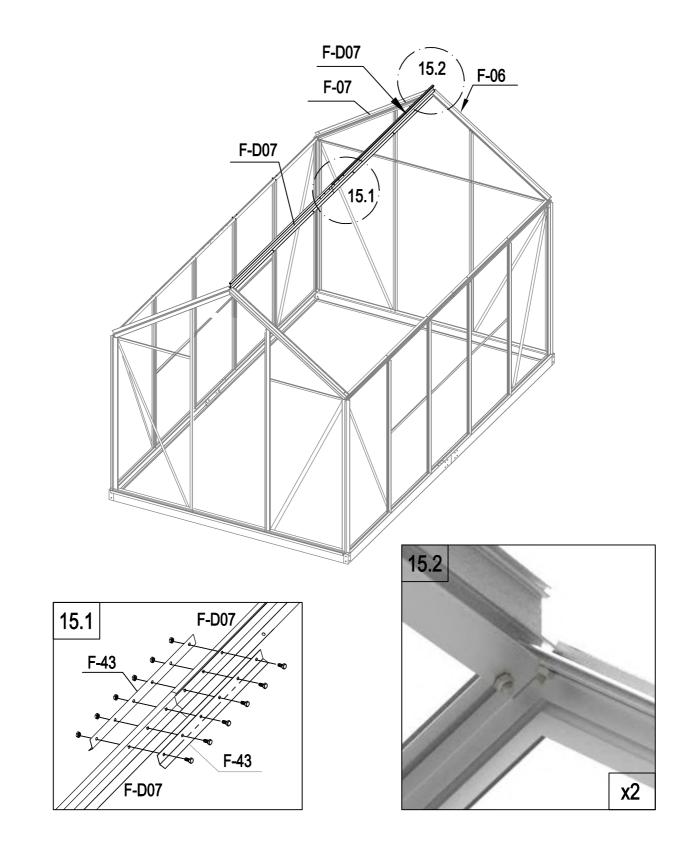

| * * *> | F-31 | 1  |
|--------|------|----|
| · * *  | F-32 | 2  |
| × *    | F-33 | 2  |
| * *    | F-34 | 10 |

*7.7.7.*3

| F-D06  | 2  |
|--------|----|
| F-D06a | 2  |
| F-D14  | 12 |

|          | F-06  | 2 |
|----------|-------|---|
|          | F-07  | 2 |
| A. C. C. | F-19  | 4 |
|          | F-D14 | 8 |

| H | F-D07 | 2  |
|---|-------|----|
|   | F-43  | 2  |
|   | F-D14 | 10 |

| F-12     | 1 |
|----------|---|
| <br>F-40 | 1 |
| F-D14    | 2 |

| F-24  | 8  |
|-------|----|
| F-D14 | 20 |

| <i>#</i><br><i>#</i>                         | F-36 | 2 |
|----------------------------------------------|------|---|
| <i>#                                    </i> | F-35 | 8 |