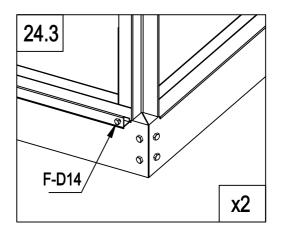

#### PARTS LIST

|       | BASE    |          |     | \$ · · • | F-19   |         | 8   |
|-------|---------|----------|-----|----------|--------|---------|-----|
| IMAGE | NO.     | L.       | QTY |          | F-43   | 390     | 2   |
|       | F-01    | 280      | 4   |          | עדיו   |         |     |
|       | F-02    | 1882     | 2   | 2 WINDOW |        |         |     |
|       | F-D01   | 1541     | 2   | IMAGE    | NO.    | L.      | QTY |
|       | F-D01a  | 1541     | 2   |          | F-20   | 360     | 2   |
|       | F-03b   | 1833     | 1   | ^ك       | F-25   | 580     | 2   |
|       | F-04    | 1833     | 1   |          | F-26   | 550     | 4   |
|       | F-D02   | 1370     | 2   |          | F-27   | 580     | 2   |
|       | F-D02a  | 1662     | 2   |          | F-28   | 620     | 2   |
|       | F-42    | 200      | 2   | *        | F-37   | 577x583 | 2   |
|       | F-D13   |          | 20  |          |        |         |     |
|       |         |          |     |          | DOO    | ۲       |     |
|       | WALL AN | D ROOF   |     | IMAGE    | NO.    | L.      | QTY |
| IMAGE | NO.     | L.       | QTY |          | F-12   | 572.5   | 1   |
|       | F-05    | 1240     | 4   | <u> </u> | F-13   | 1240    | 1   |
|       | F-06    | 1105     | 2   |          | F-14b  | 600     | 2   |
|       | F-07    | 1105     | 2   |          | F-15   | 600     | 2   |
|       | F-08    | 1650     | 1   |          | F-16b  | 1615    | 2   |
| Î     | F-09    | 1650     | 1   | <u> </u> | F-21   | 376     | 1   |
|       | F-23    | 1240     | 8   |          | F-22b  |         | 4   |
|       | F-24    | 1100     | 8   | * *      | F-38   | 590x598 | 2   |
|       | F-10    | 1644     | 1   | * *      | F-39   | 251x598 | 1   |
|       | F-11    | 1644     | 1   |          |        |         |     |
|       | F-D05   | 1586     | 2   | PLASTID  |        |         |     |
|       | F-D05a  | 1450     | 2   | IMAGE    | NO.    | L.      | QTY |
|       | F-D06   | 1589     | 2   |          | G-P1   |         | 4   |
|       | F-D06a  | 1444     | 2   | Ø        | G-P2   |         | 2   |
|       | F-17    | 618      | 6   |          | G-P3L  |         | 1   |
| П     | F-18    | 1815     | 3   |          | G-P3R  |         | 1   |
|       | F-29    | 1360     | 4   |          |        |         |     |
|       | F-30    | 1328     | 4   |          | SDRE   |         |     |
| ₩     | F-D07   | 1516     | 2   | IMAGE    | NO.    | L.      | QTY |
| × * » | F-31    | 1850X585 | 1   |          | F-D14  |         | 190 |
| **    | F-32    | 1644X585 | 2   | ST4x10 🔊 | F-D15a |         | 16  |
| * *   | F-33    | 1644X585 | 2   | ST4x8 🔊  | F-D16  |         | 8   |
| * * * | F-34    | 1238x585 | 10  |          |        |         |     |
| × ×   | F-35    | 1110x585 | 8   |          |        |         |     |
| **    | F-36    | 540x585  | 2   |          |        |         |     |
|       | F-40    |          | 1   |          |        |         |     |