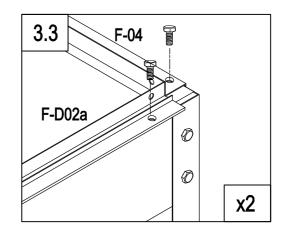

| F-D01  | 2  |
|--------|----|
| F-D01a | 2  |
| F-42   | 2  |
| F-D14  | 16 |

|   | F-02  | 2  |
|---|-------|----|
|   | F-01  | 4  |
| Ø | F-D14 | 16 |

| Ļ,  | F-D02  | 2  |
|-----|--------|----|
| ļ., | F-D02a | 2  |
|     | F-04   | 1  |
|     | F-03b  | 1  |
|     | F-D14  | 12 |