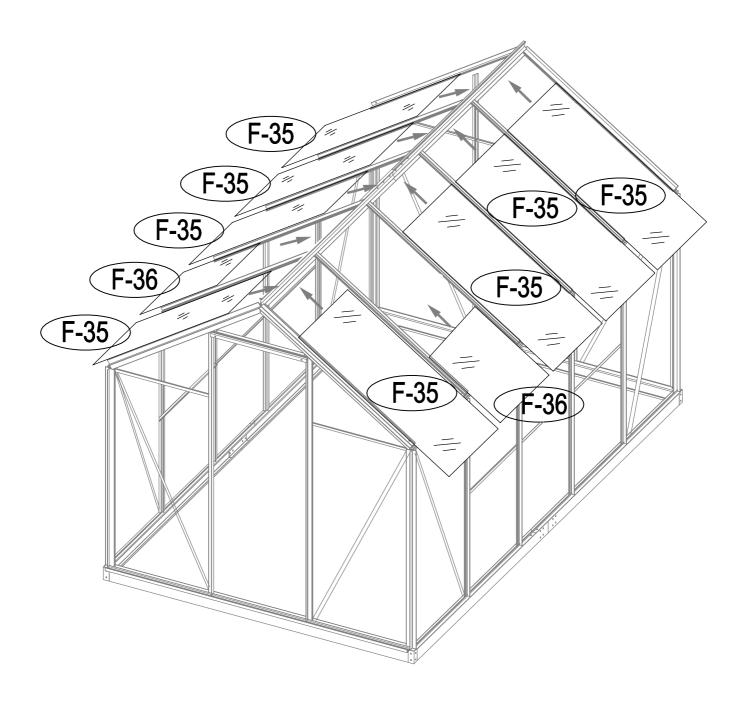

#### PARTS LIST

|       | BASE    |          |     | \$ · · • | F-19   |         | 8   |
|-------|---------|----------|-----|----------|--------|---------|-----|
| IMAGE | NO.     | L.       | QTY |          | F-43   | 390     | 2   |
|       | F-01    | 280      | 4   |          | עדיו   |         |     |
|       | F-02    | 1882     | 2   | 2 WINDOW |        |         |     |
|       | F-D01   | 1541     | 2   | IMAGE    | NO.    | L.      | QTY |
|       | F-D01a  | 1541     | 2   |          | F-20   | 360     | 2   |
|       | F-03b   | 1833     | 1   | ^ك       | F-25   | 580     | 2   |
|       | F-04    | 1833     | 1   |          | F-26   | 550     | 4   |
|       | F-D02   | 1370     | 2   |          | F-27   | 580     | 2   |
|       | F-D02a  | 1662     | 2   |          | F-28   | 620     | 2   |
|       | F-42    | 200      | 2   | *        | F-37   | 577x583 | 2   |
|       | F-D13   |          | 20  |          |        |         |     |
|       |         |          |     |          | DOO    | ۲       |     |
|       | WALL AN | D ROOF   |     | IMAGE    | NO.    | L.      | QTY |
| IMAGE | NO.     | L.       | QTY |          | F-12   | 572.5   | 1   |
|       | F-05    | 1240     | 4   | <u> </u> | F-13   | 1240    | 1   |
|       | F-06    | 1105     | 2   |          | F-14b  | 600     | 2   |
|       | F-07    | 1105     | 2   |          | F-15   | 600     | 2   |
|       | F-08    | 1650     | 1   |          | F-16b  | 1615    | 2   |
| Î     | F-09    | 1650     | 1   | <u> </u> | F-21   | 376     | 1   |
|       | F-23    | 1240     | 8   |          | F-22b  |         | 4   |
|       | F-24    | 1100     | 8   | * *      | F-38   | 590x598 | 2   |
|       | F-10    | 1644     | 1   | * *      | F-39   | 251x598 | 1   |
|       | F-11    | 1644     | 1   |          |        |         |     |
|       | F-D05   | 1586     | 2   | PLASTID  |        |         |     |
|       | F-D05a  | 1450     | 2   | IMAGE    | NO.    | L.      | QTY |
|       | F-D06   | 1589     | 2   |          | G-P1   |         | 4   |
|       | F-D06a  | 1444     | 2   | Ø        | G-P2   |         | 2   |
|       | F-17    | 618      | 6   |          | G-P3L  |         | 1   |
| П     | F-18    | 1815     | 3   |          | G-P3R  |         | 1   |
|       | F-29    | 1360     | 4   |          |        |         |     |
|       | F-30    | 1328     | 4   |          | SDRE   |         |     |
| ₩     | F-D07   | 1516     | 2   | IMAGE    | NO.    | L.      | QTY |
| × * » | F-31    | 1850X585 | 1   |          | F-D14  |         | 190 |
| **    | F-32    | 1644X585 | 2   | ST4x10 🔊 | F-D15a |         | 16  |
| * *   | F-33    | 1644X585 | 2   | ST4x8 🔊  | F-D16  |         | 8   |
| * * * | F-34    | 1238x585 | 10  |          |        |         |     |
| × ×   | F-35    | 1110x585 | 8   |          |        |         |     |
| **    | F-36    | 540x585  | 2   |          |        |         |     |
|       | F-40    |          | 1   |          |        |         |     |