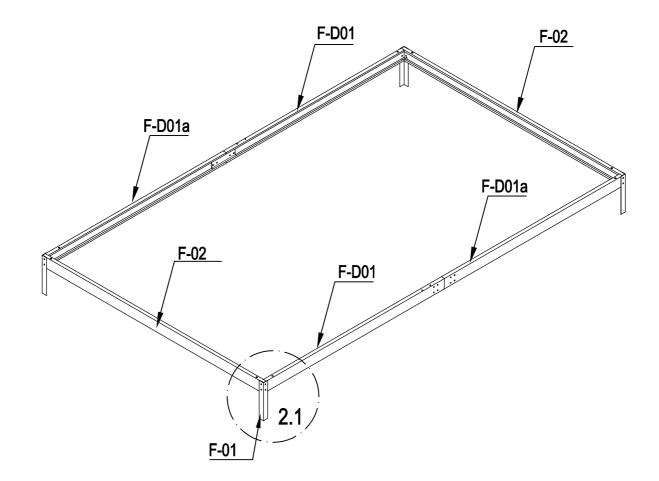

| F-D01  | 2  |
|--------|----|
| F-D01a | 2  |
| F-42   | 2  |
| F-D14  | 16 |

|   | F-02  | 2  |
|---|-------|----|
|   | F-01  | 4  |
| Ø | F-D14 | 16 |

| Ļ,  | F-D02  | 2  |
|-----|--------|----|
| ļ., | F-D02a | 2  |
|     | F-04   | 1  |
|     | F-03b  | 1  |
|     | F-D14  | 12 |