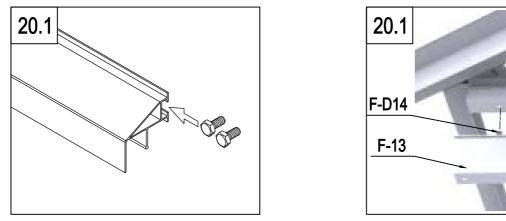

√**F-19** –

Ø

| F-18     | 1 |
|----------|---|
| <br>F-19 | 2 |
| F-D14    | 4 |

5

5.2

F-18

|   | F-D13 | 4  |
|---|-------|----|
|   | F-17  | 4  |
|   | F-23  | 4  |
|   | F-29  | 4  |
| Ĩ | F-D14 | 16 |
| Ø | F-D14 | 12 |