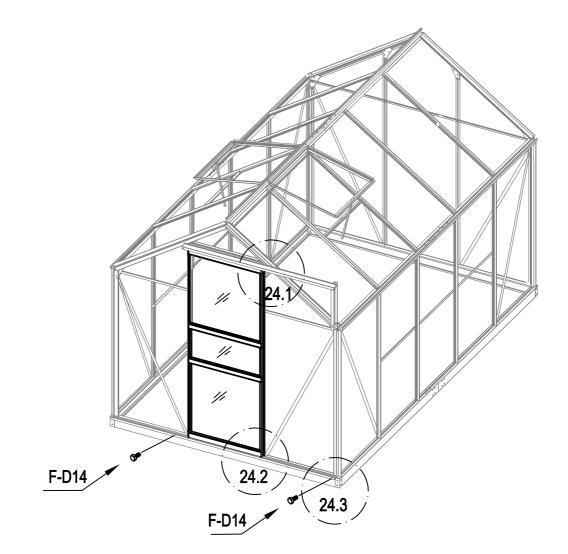

|-------|---|
| F-23  | 4 |
| F-D14 | 8 |



| * * *> | F-31 | 1  |
|--------|------|----|
| · * *  | F-32 | 2  |
| × *    | F-33 | 2  |
| * *    | F-34 | 10 |

*7.7.7.*3







| F-D06  | 2  |
|--------|----|
| F-D06a | 2  |
| F-D14  | 12 |





|          | F-06  | 2 |
|----------|-------|---|
|          | F-07  | 2 |
| A. C. C. | F-19  | 4 |
|          | F-D14 | 8 |







| H | F-D07 | 2  |
|---|-------|----|
|   | F-43  | 2  |
|   | F-D14 | 10 |







| F-12     | 1 |
|----------|---|
| <br>F-40 | 1 |
| F-D14    | 2 |





| F-24  | 8  |
|-------|----|
| F-D14 | 20 |









| <i>#</i><br><i>#</i>                         | F-36 | 2 |
|----------------------------------------------|------|---|
| <i>#                                    </i> | F-35 | 8 |







F



F-12

x2

























G-P1









| G-P2  | 2 |
|-------|---|
| G-P3L | 1 |
| G-P3R | 1 |
| F-D14 | 2 |









Advice

It is not necessary but we would advise:

For additional strength, you can also use some glue or tapes between the polycarbonate panel and the aluminium frame to enhance the stability.

Note: Silicone sealant and glue gun are not included in our tool kit. You can buy them locally.

Only use silicone sealant sultable for aluminium

### **DANCOVER**<sup>®</sup>

#### Contact information

#### Head office:

Dancover A/S Lyngevej 16A, Nørre Herlev 3400 Hillerød Denmark

National contact

Denmark: denmark@dancover.com

UK: uk@dancover.com

Germany: germany@dancover.com

France: france@dancover.com

Sweden: sverige@dancover.com

Finland: suomi@dancover.com

Poland: polska@dancover