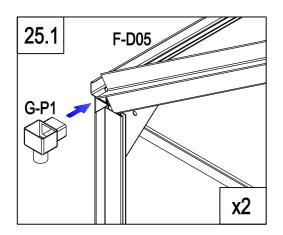

F

F-12

x2

G-P1

| G-P2  | 2 |
|-------|---|
| G-P3L | 1 |
| G-P3R | 1 |
| F-D14 | 2 |

Advice

It is not necessary but we would advise:

For additional strength, you can also use some glue or tapes between the polycarbonate panel and the aluminium frame to enhance the stability.