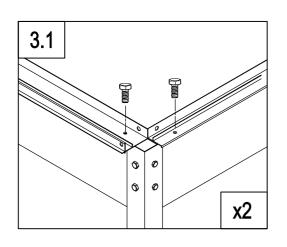

| F-D01  | 2  |
|--------|----|
| F-D01a | 2  |
| F-42   | 2  |
| F-D14  | 16 |

|   | F-02  | 2  |
|---|-------|----|
|   | F-01  | 4  |
| Ø | F-D14 | 16 |

| Ļ,  | F-D02  | 2  |
|-----|--------|----|
| ļ., | F-D02a | 2  |
|     | F-04   | 1  |
|     | F-03b  | 1  |
|     | F-D14  | 12 |