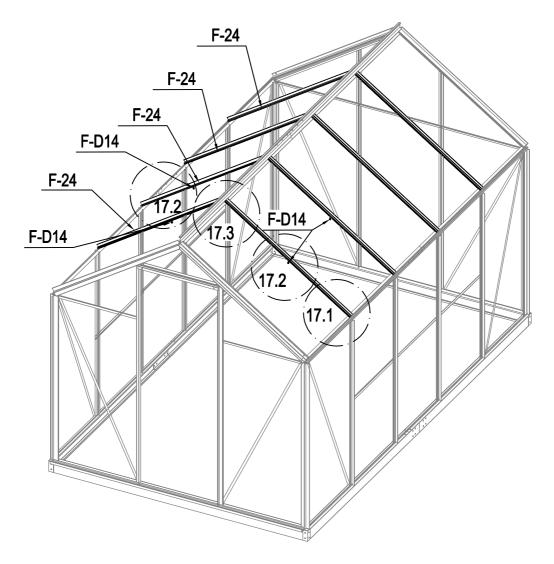

| * * *> | F-31 | 1  |
|--------|------|----|
| · * *  | F-32 | 2  |
| × *    | F-33 | 2  |
| * *    | F-34 | 10 |

*7.7.7.*3

| F-D06  | 2  |
|--------|----|
| F-D06a | 2  |
| F-D14  | 12 |

|          | F-06  | 2 |
|----------|-------|---|
|          | F-07  | 2 |
| A. C. C. | F-19  | 4 |
|          | F-D14 | 8 |

| H | F-D07 | 2  |
|---|-------|----|
|   | F-43  | 2  |
|   | F-D14 | 10 |

| F-12     | 1 |
|----------|---|
| <br>F-40 | 1 |
| F-D14    | 2 |

| F-24  | 8  |
|-------|----|
| F-D14 | 20 |

| <i>#</i><br><i>#</i>                         | F-36 | 2 |
|----------------------------------------------|------|---|
| <i>#                                    </i> | F-35 | 8 |