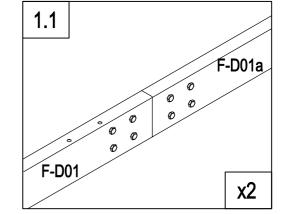

| F-D01  | 2  |
|--------|----|
| F-D01a | 2  |
| F-42   | 2  |
| F-D14  | 16 |

|   | F-02  | 2  |
|---|-------|----|
|   | F-01  | 4  |
| Ø | F-D14 | 16 |

| Ļ,  | F-D02  | 2  |
|-----|--------|----|
| ļ., | F-D02a | 2  |
|     | F-04   | 1  |
|     | F-03b  | 1  |
|     | F-D14  | 12 |