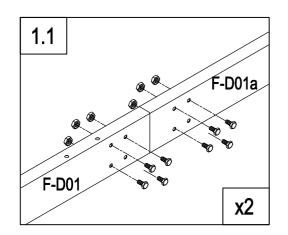

| F-D01  | 2  |
|--------|----|
| F-D01a | 2  |
| F-42   | 2  |
| F-D14  | 16 |

|   | F-02  | 2  |
|---|-------|----|
|   | F-01  | 4  |
| Ø | F-D14 | 16 |

| Ļ,  | F-D02  | 2  |
|-----|--------|----|
| ļ., | F-D02a | 2  |
|     | F-04   | 1  |
|     | F-03b  | 1  |
|     | F-D14  | 12 |