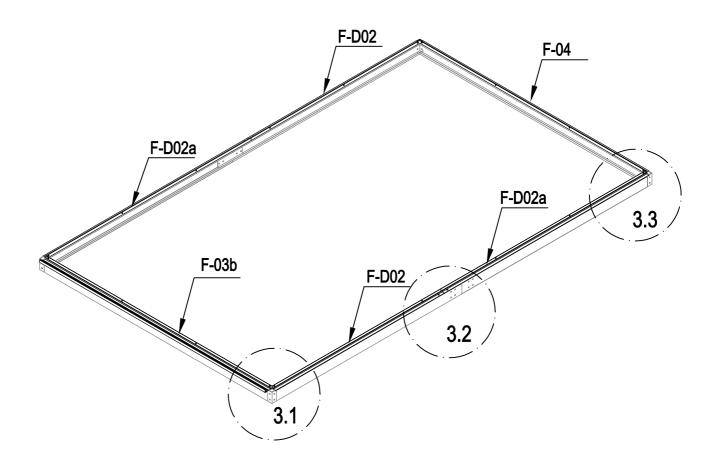

#### PARTS LIST

|       | BASE    |          |     | \$ · · • | F-19   |         | 8   |
|-------|---------|----------|-----|----------|--------|---------|-----|
| IMAGE | NO.     | L.       | QTY |          | F-43   | 390     | 2   |
|       | F-01    | 280      | 4   |          | עדיו   |         |     |
|       | F-02    | 1882     | 2   | 2 WINDOW |        |         |     |
|       | F-D01   | 1541     | 2   | IMAGE    | NO.    | L.      | QTY |
|       | F-D01a  | 1541     | 2   |          | F-20   | 360     | 2   |
|       | F-03b   | 1833     | 1   | ^ك       | F-25   | 580     | 2   |
|       | F-04    | 1833     | 1   |          | F-26   | 550     | 4   |
|       | F-D02   | 1370     | 2   |          | F-27   | 580     | 2   |
|       | F-D02a  | 1662     | 2   |          | F-28   | 620     | 2   |
|       | F-42    | 200      | 2   | *        | F-37   | 577x583 | 2   |
|       | F-D13   |          | 20  |          |        |         |     |
|       |         |          |     |          | DOO    | ۲       |     |
|       | WALL AN | D ROOF   |     | IMAGE    | NO.    | L.      | QTY |
| IMAGE | NO.     | L.       | QTY |          | F-12   | 572.5   | 1   |
|       | F-05    | 1240     | 4   | <u> </u> | F-13   | 1240    | 1   |
|       | F-06    | 1105     | 2   |          | F-14b  | 600     | 2   |
|       | F-07    | 1105     | 2   |          | F-15   | 600     | 2   |
|       | F-08    | 1650     | 1   |          | F-16b  | 1615    | 2   |
| Î     | F-09    | 1650     | 1   | <u> </u> | F-21   | 376     | 1   |
|       | F-23    | 1240     | 8   |          | F-22b  |         | 4   |
|       | F-24    | 1100     | 8   | * *      | F-38   | 590x598 | 2   |
|       | F-10    | 1644     | 1   | * *      | F-39   | 251x598 | 1   |
|       | F-11    | 1644     | 1   |          |        |         |     |
|       | F-D05   | 1586     | 2   | PLASTID  |        |         |     |
|       | F-D05a  | 1450     | 2   | IMAGE    | NO.    | L.      | QTY |
|       | F-D06   | 1589     | 2   |          | G-P1   |         | 4   |
|       | F-D06a  | 1444     | 2   | Ø        | G-P2   |         | 2   |
|       | F-17    | 618      | 6   |          | G-P3L  |         | 1   |
| П     | F-18    | 1815     | 3   |          | G-P3R  |         | 1   |
|       | F-29    | 1360     | 4   |          |        |         |     |
|       | F-30    | 1328     | 4   |          | SDRE   |         |     |
| ₩     | F-D07   | 1516     | 2   | IMAGE    | NO.    | L.      | QTY |
| × * » | F-31    | 1850X585 | 1   |          | F-D14  |         | 190 |
| **    | F-32    | 1644X585 | 2   | ST4x10 🔊 | F-D15a |         | 16  |
| * *   | F-33    | 1644X585 | 2   | ST4x8 🔊  | F-D16  |         | 8   |
| * * * | F-34    | 1238x585 | 10  |          |        |         |     |
| × ×   | F-35    | 1110x585 | 8   |          |        |         |     |
| **    | F-36    | 540x585  | 2   |          |        |         |     |
|       | F-40    |          | 1   |          |        |         |     |

| F-D01  | 2  |
|--------|----|
| F-D01a | 2  |
| F-42   | 2  |
| F-D14  | 16 |

|   | F-02  | 2  |
|---|-------|----|
|   | F-01  | 4  |
| Ø | F-D14 | 16 |

| Ļ,  | F-D02  | 2  |
|-----|--------|----|
| ļ., | F-D02a | 2  |
|     | F-04   | 1  |
|     | F-03b  | 1  |
|     | F-D14  | 12 |