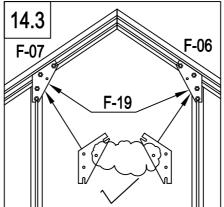

| F-30  | 4 |
| h                                                                               | F-19  | 2 |
| ()<br>()<br>()<br>()<br>()<br>()<br>()<br>()<br>()<br>()<br>()<br>()<br>()<br>( | F-D14 | 8 |









|   | F-18  | 2 |
|---|-------|---|
| Ø | F-D14 | 4 |





| F-08  | 1 |
|-------|---|
| F-09  | 1 |
| F-10  | 1 |
| F-11  | 1 |
| F-17  | 2 |
| F-D14 | 4 |











| F-D13 | 4 |
|-------|---|
| F-23  | 4 |
| F-D14 | 8 |



| * * *> | F-31 | 1  |
|--------|------|----|
| · * *  | F-32 | 2  |
| × *    | F-33 | 2  |
| * *    | F-34 | 10 |

*7.7.7.*3







| F-D06  | 2  |
|--------|----|
| F-D06a | 2  |
| F-D14  | 12 |





|          | F-06  | 2 |
|----------|-------|---|
|          | F-07  | 2 |
| A. C. C. | F-19  | 4 |
|          | F-D14 | 8 |







| H | F-D07 | 2  |
|---|-------|----|
|   | F-43  | 2  |
|   | F-D14 | 10 |







| F-12     | 1 |
|----------|---|
| <br>F-40 | 1 |
| F-D14    | 2 |





| F-24  | 8  |
|-------|----|
| F-D14 | 20 |









| <i>#</i><br><i>#</i>                         | F-36 | 2 |
|----------------------------------------------|------|---|
| <i>#                                    </i> | F-35 | 8 |







F



F-12

x2

























G-P1









| G-P2  | 2 |
|-------|---|
| G-P3L | 1 |
| G-P3R | 1 |
| F-D14 | 2 |









Advice

It is not necessary but we would advise:

For additional strength, you can also use some glue or tapes between the polycarbonate panel and the aluminium frame to enhance the stability.

Note: Silicone sealant and glue gun are not included in our tool kit. Y