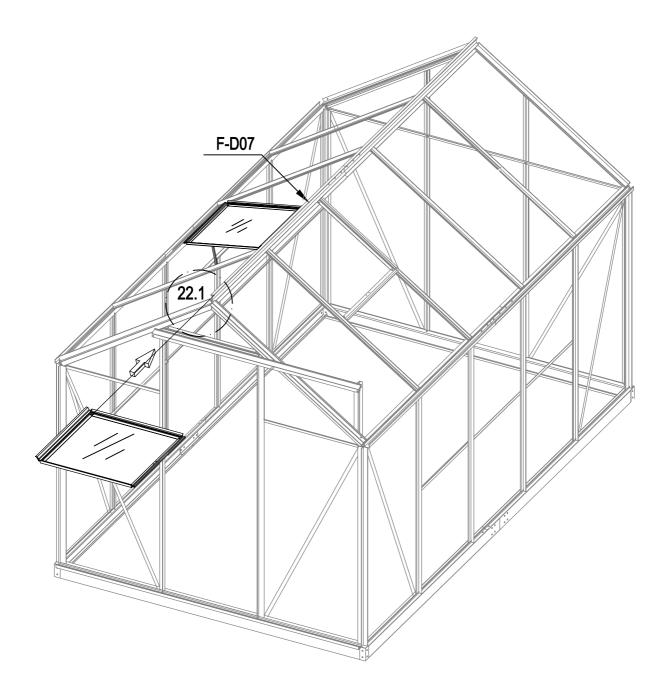

| 4 |
|-------|---|
| F-23  | 4 |
| F-D14 | 8 |



| * * *> | F-31 | 1  |
|--------|------|----|
| · * *  | F-32 | 2  |
| × *    | F-33 | 2  |
| * *    | F-34 | 10 |

*7.7.7.*3







| F-D06  | 2  |
|--------|----|
| F-D06a | 2  |
| F-D14  | 12 |





|          | F-06  | 2 |
|----------|-------|---|
|          | F-07  | 2 |
| A. C. C. | F-19  | 4 |
|          | F-D14 | 8 |







| H | F-D07 | 2  |
|---|-------|----|
|   | F-43  | 2  |
|   | F-D14 | 10 |







| F-12     | 1 |
|----------|---|
| <br>F-40 | 1 |
| F-D14    | 2 |





| F-24  | 8  |
|-------|----|
| F-D14 | 20 |









| <i>#</i><br><i>#</i>                         | F-36 | 2 |
|----------------------------------------------|------|---|
| <i>#                                    </i> | F-35 | 8 |







F



F-12

x2

























G-P1









| G-P2  | 2 |
|-------|---|
| G-P3L | 1 |
| G-P3R | 1 |
| F-D14 | 2 |









Advice

It is not necessary but we would advise:

For additional strength, you can also use some glue or tapes between the polycarbonate panel and the aluminium frame to enhance the stability.

Note: Silicone sealant and glue gun are not included in our tool kit. You can buy them locally.

Only use silicone sealant sultable for aluminium

### **DANCOVER**<sup>®</sup>

#### Contact information

#### Head office:

Dancover A/S Lyngevej 16A, Nørre Herlev 3400 Hillerød Denmark

National contact

Denmark: denmark@dancover.com

UK: uk@dancover.com

Germany: germany@dancover.com

France: france@dancover.com

Sweden: sverige@dancover.com

Finland: suomi@dancover.com

Poland: polska@da