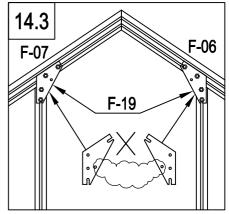

| * * *> | F-31 | 1  |
|--------|------|----|
| · * *  | F-32 | 2  |
| × *    | F-33 | 2  |
| * *    | F-34 | 10 |

*7.7.7.*3

| F-D06  | 2  |
|--------|----|
| F-D06a | 2  |
| F-D14  | 12 |

|          | F-06  | 2 |
|----------|-------|---|
|          | F-07  | 2 |
| A. C. C. | F-19  | 4 |
|          | F-D14 | 8 |