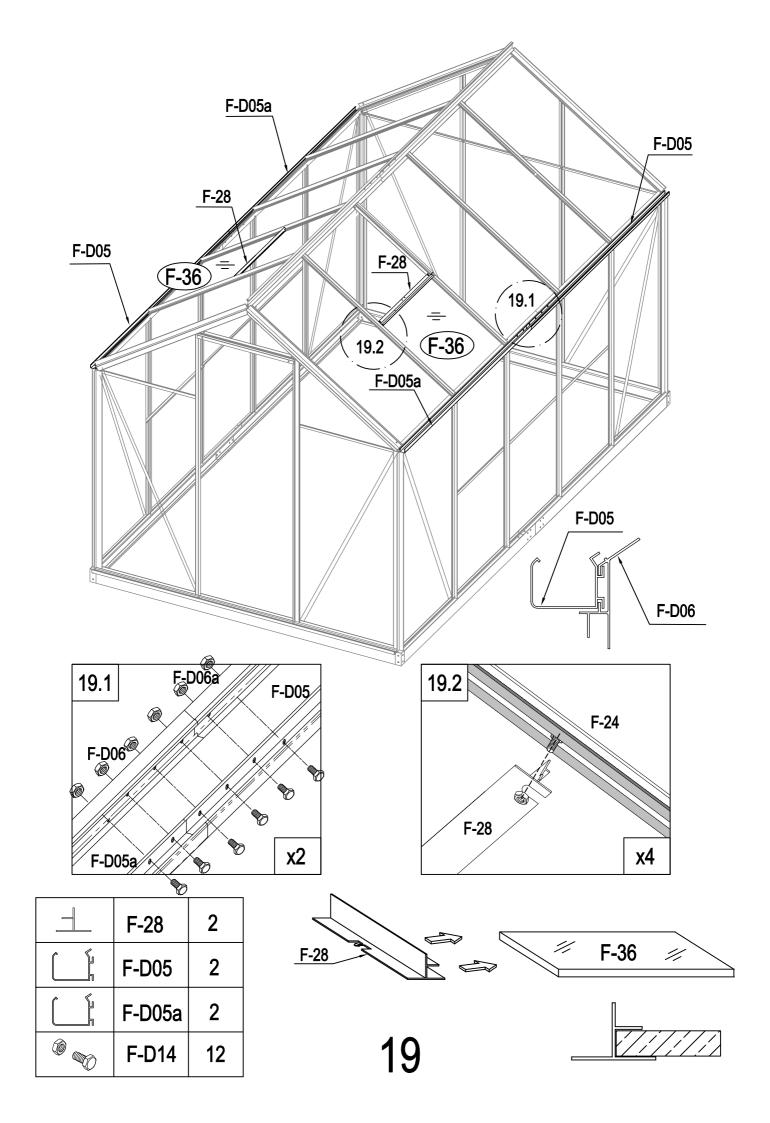

#### PARTS LIST

|       | BASE    |          |     | \$ · · • | F-19   |         | 8   |
|-------|---------|----------|-----|----------|--------|---------|-----|
| IMAGE | NO.     | L.       | QTY |          | F-43   | 390     | 2   |
|       | F-01    | 280      | 4   |          | עדיו   |         |     |
|       | F-02    | 1882     | 2   | 2 WINDOW |        |         |     |
|       | F-D01   | 1541     | 2   | IMAGE    | NO.    | L.      | QTY |
|       | F-D01a  | 1541     | 2   |          | F-20   | 360     | 2   |
|       | F-03b   | 1833     | 1   | ^ك       | F-25   | 580     | 2   |
|       | F-04    | 1833     | 1   |          | F-26   | 550     | 4   |
|       | F-D02   | 1370     | 2   |          | F-27   | 580     | 2   |
|       | F-D02a  | 1662     | 2   |          | F-28   | 620     | 2   |
|       | F-42    | 200      | 2   | *        | F-37   | 577x583 | 2   |
|       | F-D13   |          | 20  |          |        |         |     |
|       |         |          |     |          | DOO    | ۲       |     |
|       | WALL AN | D ROOF   |     | IMAGE    | NO.    | L.      | QTY |
| IMAGE | NO.     | L.       | QTY |          | F-12   | 572.5   | 1   |
|       | F-05    | 1240     | 4   | <u> </u> | F-13   | 1240    | 1   |
|       | F-06    | 1105     | 2   |          | F-14b  | 600     | 2   |
|       | F-07    | 1105     | 2   |          | F-15   | 600     | 2   |
|       | F-08    | 1650     | 1   |          | F-16b  | 1615    | 2   |
| Î     | F-09    | 1650     | 1   | <u> </u> | F-21   | 376     | 1   |
|       | F-23    | 1240     | 8   |          | F-22b  |         | 4   |
|       | F-24    | 1100     | 8   | * *      | F-38   | 590x598 | 2   |
|       | F-10    | 1644     | 1   | * *      | F-39   | 251x598 | 1   |
|       | F-11    | 1644     | 1   |          |        |         |     |
|       | F-D05   | 1586     | 2   | PLASTID  |        |         |     |
|       | F-D05a  | 1450     | 2   | IMAGE    | NO.    | L.      | QTY |
|       | F-D06   | 1589     | 2   |          | G-P1   |         | 4   |
|       | F-D06a  | 1444     | 2   | Ø        | G-P2   |         | 2   |
|       | F-17    | 618      | 6   |          | G-P3L  |         | 1   |
| П     | F-18    | 1815     | 3   |          | G-P3R  |         | 1   |
|       | F-29    | 1360     | 4   |          |        |         |     |
|       | F-30    | 1328     | 4   |          | SDRE   |         |     |
| ₩     | F-D07   | 1516     | 2   | IMAGE    | NO.    | L.      | QTY |
| × * » | F-31    | 1850X585 | 1   |          | F-D14  |         | 190 |
| **    | F-32    | 1644X585 | 2   | ST4x10 🔊 | F-D15a |         | 16  |
| * *   | F-33    | 1644X585 | 2   | ST4x8 🔊  | F-D16  |         | 8   |
| * * * | F-34    | 1238x585 | 10  |          |        |         |     |
| × ×   | F-35    | 1110x585 | 8   |          |        |         |     |
| **    | F-36    | 540x585  | 2   |          |        |         |     |
|       | F-40    |          | 1   |          |        |         |     |