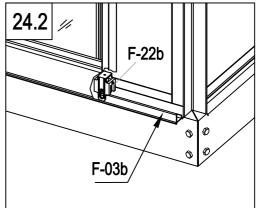

#### PARTS LIST

|       | BASE    |          |     | \$ · · • | F-19   |         | 8   |
|-------|---------|----------|-----|----------|--------|---------|-----|
| IMAGE | NO.     | L.       | QTY |          | F-43   | 390     | 2   |
|       | F-01    | 280      | 4   |          | עדיו   |         |     |
|       | F-02    | 1882     | 2   | 2 WINDOW |        |         |     |
|       | F-D01   | 1541     | 2   | IMAGE    | NO.    | L.      | QTY |
|       | F-D01a  | 1541     | 2   |          | F-20   | 360     | 2   |
|       | F-03b   | 1833     | 1   | ^ك       | F-25   | 580     | 2   |
|       | F-04    | 1833     | 1   |          | F-26   | 550     | 4   |
|       | F-D02   | 1370     | 2   |          | F-27   | 580     | 2   |
|       | F-D02a  | 1662     | 2   |          | F-28   | 620     | 2   |
|       | F-42    | 200      | 2   | *        | F-37   | 577x583 | 2   |
|       | F-D13   |          | 20  |          |        |         |     |
|       |         |          |     |          | DOO    | ۲       |     |
|       | WALL AN | D ROOF   |     | IMAGE    | NO.    | L.      | QTY |
| IMAGE | NO.     | L.       | QTY |          | F-12   | 572.5   | 1   |
|       | F-05    | 1240     | 4   | <u> </u> | F-13   | 1240    | 1   |
|       | F-06    | 1105     | 2   |          | F-14b  | 600     | 2   |
|       | F-07    | 1105     | 2   |          | F-15   | 600     | 2   |
|       | F-08    | 1650     | 1   |          | F-16b  | 1615    | 2   |
| Î     | F-09    | 1650     | 1   | <u> </u> | F-21   | 376     | 1   |
|       | F-23    | 1240     | 8   |          | F-22b  |         | 4   |
|       | F-24    | 1100     | 8   | * *      | F-38   | 590x598 | 2   |
|       | F-10    | 1644     | 1   | * *      | F-39   | 251x598 | 1   |
|       | F-11    | 1644     | 1   |          |        |         |     |
|       | F-D05   | 1586     | 2   | PLASTID  |        |         |     |
|       | F-D05a  | 1450     | 2   | IMAGE    | NO.    | L.      | QTY |
|       | F-D06   | 1589     | 2   |          | G-P1   |         | 4   |
|       | F-D06a  | 1444     | 2   | Ø        | G-P2   |         | 2   |
|       | F-17    | 618      | 6   |          | G-P3L  |         | 1   |
| П     | F-18    | 1815     | 3   |          | G-P3R  |         | 1   |
|       | F-29    | 1360     | 4   |          |        |         |     |
|       | F-30    | 1328     | 4   |          | SDRE   |         |     |
| ₩     | F-D07   | 1516     | 2   | IMAGE    | NO.    | L.      | QTY |
| × * » | F-31    | 1850X585 | 1   |          | F-D14  |         | 190 |
| **    | F-32    | 1644X585 | 2   | ST4x10 🔊 | F-D15a |         | 16  |
| * *   | F-33    | 1644X585 | 2   | ST4x8 🔊  | F-D16  |         | 8   |
| * * * | F-34    | 1238x585 | 10  |          |        |         |     |
| × ×   | F-35    | 1110x585 | 8   |          |        |         |     |
| **    | F-36    | 540x585  | 2   |          |        |         |     |
|       | F-40    |          | 1   |          |        |         |     |