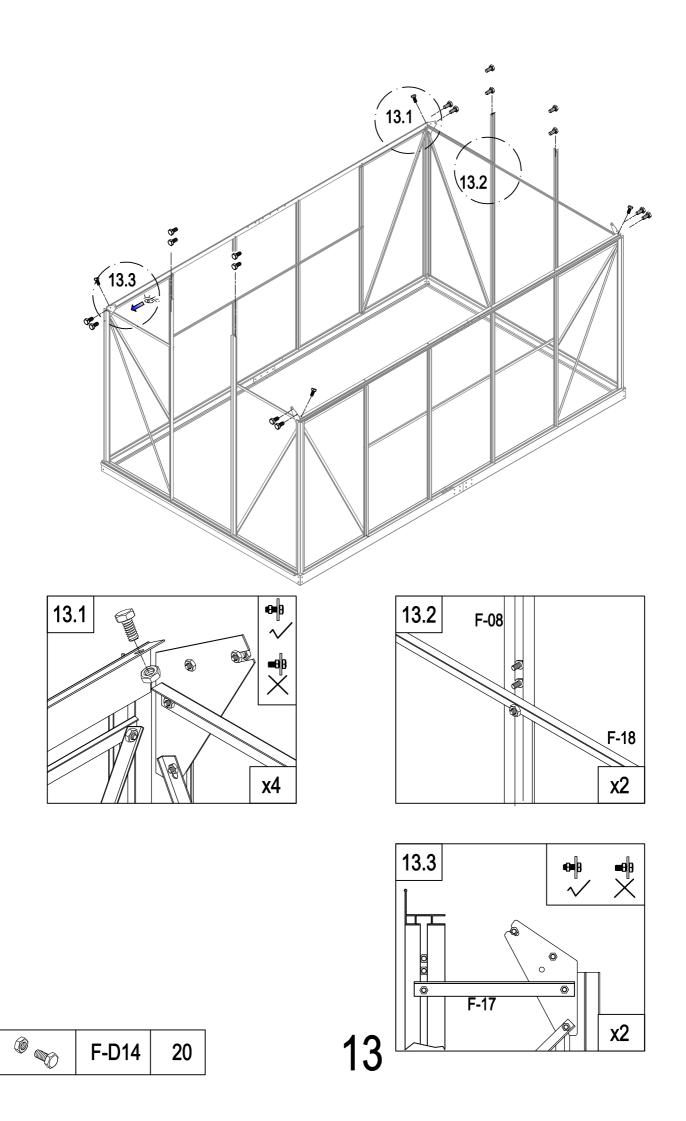

----------------------------------------------------------------|-------|---|
|                                                                                 | F-30  | 4 |
| h                                                                               | F-19  | 2 |
| ()<br>()<br>()<br>()<br>()<br>()<br>()<br>()<br>()<br>()<br>()<br>()<br>()<br>( | F-D14 | 8 |









|   | F-18  | 2 |
|---|-------|---|
| Ø | F-D14 | 4 |





| F-08  | 1 |
|-------|---|
| F-09  | 1 |
| F-10  | 1 |
| F-11  | 1 |
| F-17  | 2 |
| F-D14 | 4 |











| F-D13 | 4 |
|-------|---|
| F-23  | 4 |
| F-D14 | 8 |



| * * *> | F-31 | 1  |
|--------|------|----|
| · * *  | F-32 | 2  |
| × *    | F-33 | 2  |
| * *    | F-34 | 10 |

*7.7.7.*3







| F-D06  | 2  |
|--------|----|
| F-D06a | 2  |
| F-D14  | 12 |





|          | F-06  | 2 |
|----------|-------|---|
|          | F-07  | 2 |
| A. C. C. | F-19  | 4 |
|          | F-D14 | 8 |







| H | F-D07 | 2  |
|---|-------|----|
|   | F-43  | 2  |
|   | F-D14 | 10 |







| F-12     | 1 |
|----------|---|
| <br>F-40 | 1 |
| F-D14    | 2 |





| F-24  | 8  |
|-------|----|
| F-D14 | 20 |









| <i>#</i><br><i>#</i>                         | F-36 | 2 |
|----------------------------------------------|------|---|
| <i>#                                    </i> | F-35 | 8 |







F



F-12

x2

























G-P1









| G-P2  | 2 |
|-------|---|
| G-P3L | 1 |
| G-P3R | 1 |
| F-D14 | 2 |









Advice

It is not necessary but we would advise:

For additional strength, you can also use some glue or tapes between the polycarbonat