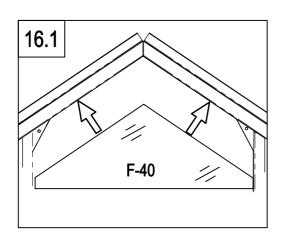

| H | F-D07 | 2  |
|---|-------|----|
|   | F-43  | 2  |
|   | F-D14 | 10 |

| F-12     | 1 |
|----------|---|
| <br>F-40 | 1 |
| F-D14    | 2 |

| F-24  | 8  |
|-------|----|
| F-D14 | 20 |

| <i>#</i><br><i>#</i>                         | F-36 | 2 |
|----------------------------------------------|------|---|
| <i>#                                    </i> | F-35 | 8 |