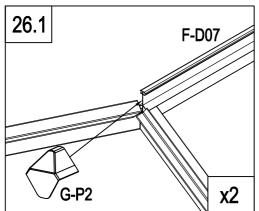

F

F-12

x2

G-P1

| G-P2  | 2 |
|-------|---|
| G-P3L | 1 |
| G-P3R | 1 |
| F-D14 | 2 |

Advice

It is not necessary but we would advise:

For additional strength, you can also use some glue or tapes between the polycarbonate panel and the aluminium frame to enhance the stability.