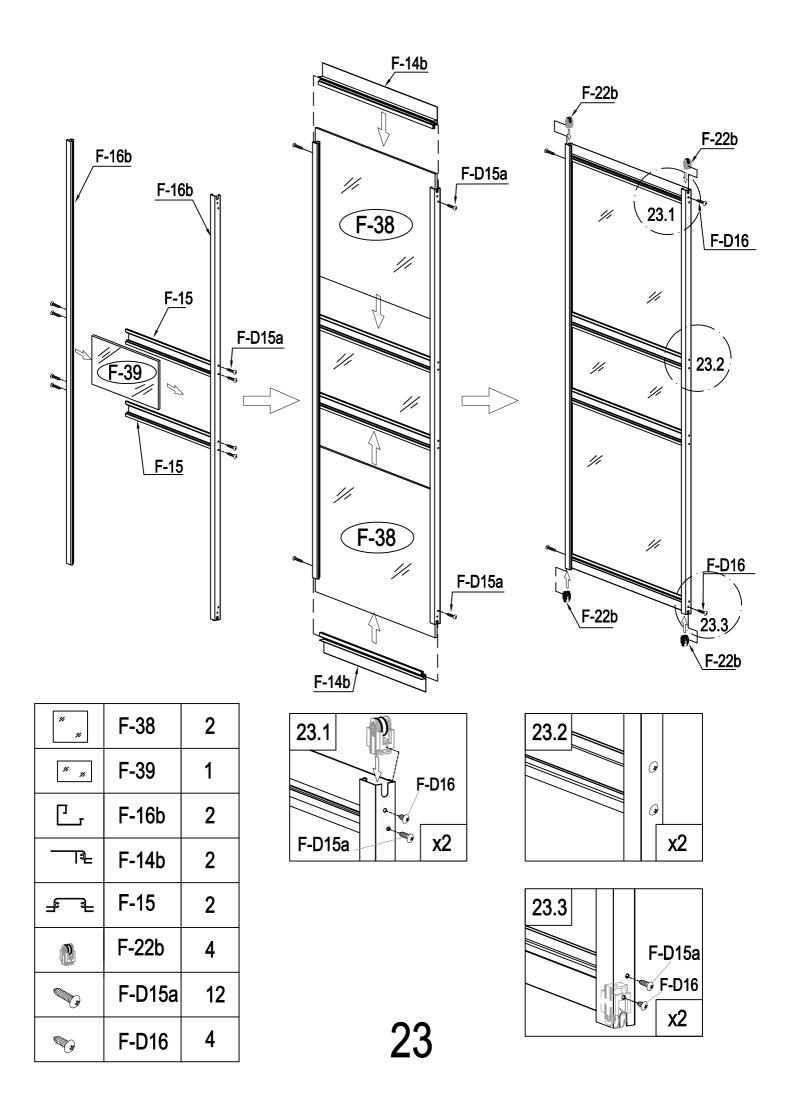

|
|-------|---|
| F-23  | 4 |
| F-D14 | 8 |



| * * *> | F-31 | 1  |
|--------|------|----|
| · * *  | F-32 | 2  |
| × *    | F-33 | 2  |
| * *    | F-34 | 10 |

*7.7.7.*3







| F-D06  | 2  |
|--------|----|
| F-D06a | 2  |
| F-D14  | 12 |





|          | F-06  | 2 |
|----------|-------|---|
|          | F-07  | 2 |
| A. C. C. | F-19  | 4 |
|          | F-D14 | 8 |







| H | F-D07 | 2  |
|---|-------|----|
|   | F-43  | 2  |
|   | F-D14 | 10 |







| F-12     | 1 |
|----------|---|
| <br>F-40 | 1 |
| F-D14    | 2 |





| F-24  | 8  |
|-------|----|
| F-D14 | 20 |









| <i>#</i><br><i>#</i>                         | F-36 | 2 |
|----------------------------------------------|------|---|
| <i>#                                    </i> | F-35 | 8 |







F



F-12

x2

























G-P1









| G-P2  | 2 |
|-------|---|
| G-P3L | 1 |
| G-P3R | 1 |
| F-D14 | 2 |









Advice

It is not necessary but we would advise:

For additional strength, you can also use some glue or tapes between the polycarbonate panel and the aluminium frame to enhance the stability.

Note: Silicone sealant and glue gun are not included in our tool kit. You can buy them locally.

Only use silicone sealant sultable for aluminium

### **DANCOVER**<sup>®</sup>

#### Contact information

#### Head office:

Dancover A/S Lyngevej 16A, Nørre Herlev 3400 Hillerød Denmark

National contact

Denmark: denmark@dancover.com

UK: uk@dancover.com

Germany: germany@dancover.com

France: france@dancover.com

Sweden: sverige@dancover.com

Finland: suomi@dancover.com

Poland: polska@dancov