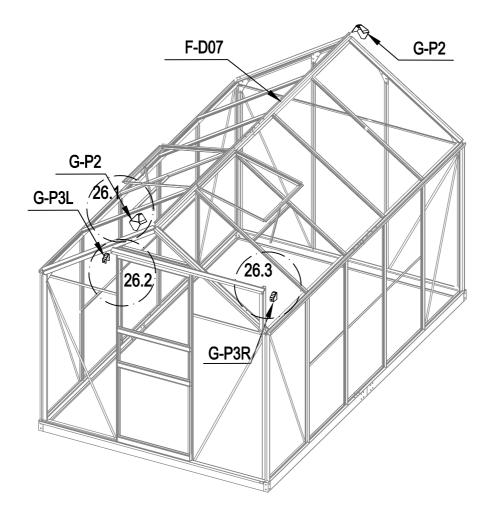

F

F-12

x2

G-P1

| G-P2  | 2 |
|-------|---|
| G-P3L | 1 |
| G-P3R | 1 |
| F-D14 | 2 |

Advice

It is not necessary but we would advise:

For additional strength, you can also use some glue or tapes between the polycarbonate panel and the aluminium frame to enhance the stability.