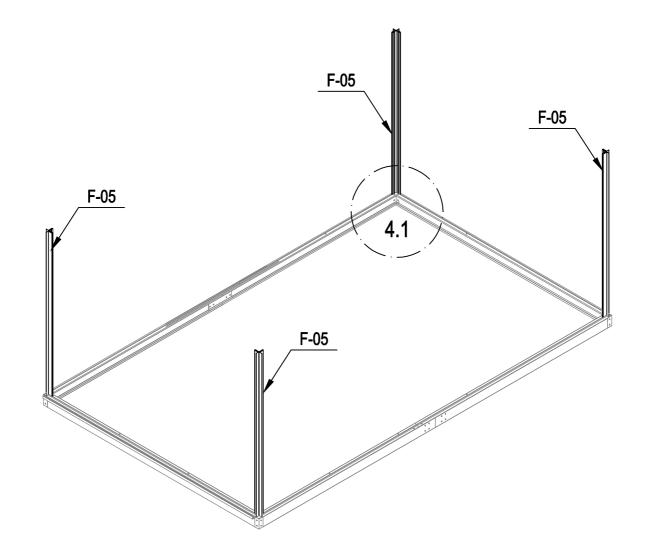

√**F-19** –

Ø

| F-18     | 1 |
|----------|---|
| <br>F-19 | 2 |
| F-D14    | 4 |

5

5.2

F-18

|   | F-D13 | 4  |
|---|-------|----|
|   | F-17  | 4  |
|   | F-23  | 4  |
|   | F-29  | 4  |
| Ĩ | F-D14 | 16 |
| Ø | F-D14 | 12 |