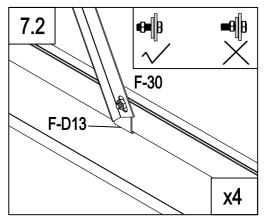

√**F-19** –

Ø

| F-18     | 1 |
|----------|---|
| <br>F-19 | 2 |
| F-D14    | 4 |

5

5.2

F-18

|   | F-D13 | 4  |
|---|-------|----|
|   | F-17  | 4  |
|   | F-23  | 4  |
|   | F-29  | 4  |
| Ĩ | F-D14 | 16 |
| Ø | F-D14 | 12 |

|                                                                                 | F-D13 | 4 |
|---------------------------------------------------------------------------------|-------|---|
|                                                                                 | F-30  | 4 |
| h                                                                               | F-19  | 2 |
| ()<br>()<br>()<br>()<br>()<br>()<br>()<br>()<br>()<br>()<br>()<br>()<br>()<br>( | F-D14 | 8 |