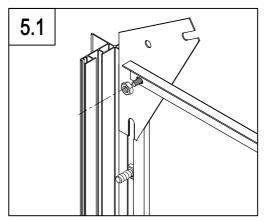

√**F-19** –

Ø

| F-18     | 1 |
|----------|---|
| <br>F-19 | 2 |
| F-D14    | 4 |

5

5.2

F-18

|   | F-D13 | 4  |
|---|-------|----|
|   | F-17  | 4  |
|   | F-23  | 4  |
|   | F-29  | 4  |
| Ĩ | F-D14 | 16 |
| Ø | F-D14 | 12 |