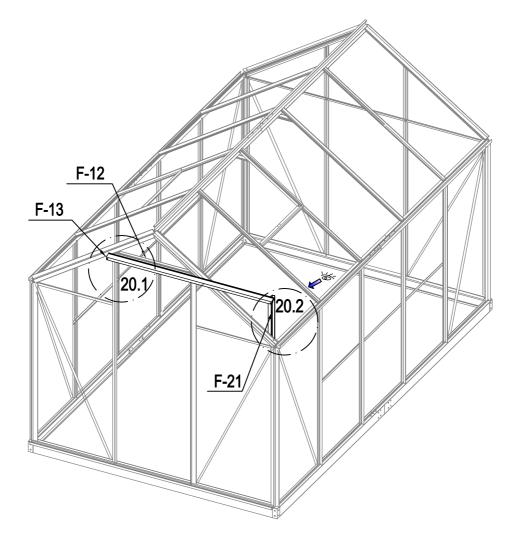

√**F-19** –

Ø

| F-18     | 1 |
|----------|---|
| <br>F-19 | 2 |
| F-D14    | 4 |

5

5.2

F-18

|   | F-D13 | 4  |
|---|-------|----|
|   | F-17  | 4  |
|   | F-23  | 4  |
|   | F-29  | 4  |
| Ĩ | F-D14 | 16 |
| Ø | F-D14 | 12 |