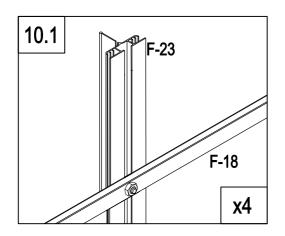

|   | F-18  | 2 |
|---|-------|---|
| Ø | F-D14 | 4 |

| F-08  | 1 |
|-------|---|
| F-09  | 1 |
| F-10  | 1 |
| F-11  | 1 |
| F-17  | 2 |
| F-D14 | 4 |

| F-D13 | 4 |
|-------|---|
| F-23  | 4 |
| F-D14 | 8 |