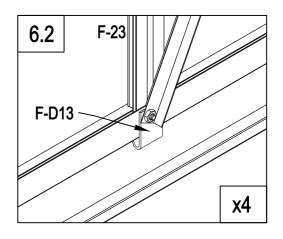

√**F-19** –

Ø

| F-18     | 1 |
|----------|---|
| <br>F-19 | 2 |
| F-D14    | 4 |

5

5.2

F-18

|   | F-D13 | 4  |
|---|-------|----|
|   | F-17  | 4  |
|   | F-23  | 4  |
|   | F-29  | 4  |
| Ĩ | F-D14 | 16 |
| Ø | F-D14 | 12 |