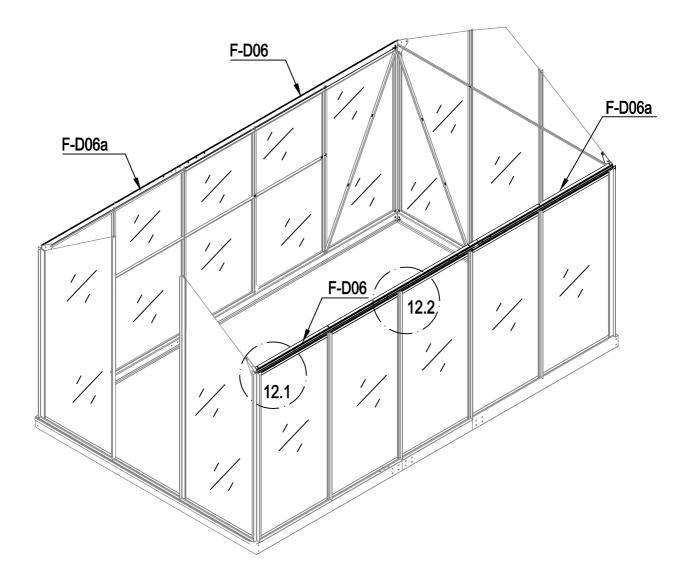

| * * *> | F-31 | 1  |
|--------|------|----|
| · * *  | F-32 | 2  |
| × *    | F-33 | 2  |
| * *    | F-34 | 10 |

*7.7.7.*3

| F-D06  | 2  |
|--------|----|
| F-D06a | 2  |
| F-D14  | 12 |

|          | F-06  | 2 |
|----------|-------|---|
|          | F-07  | 2 |
| A. C. C. | F-19  | 4 |
|          | F-D14 | 8 |