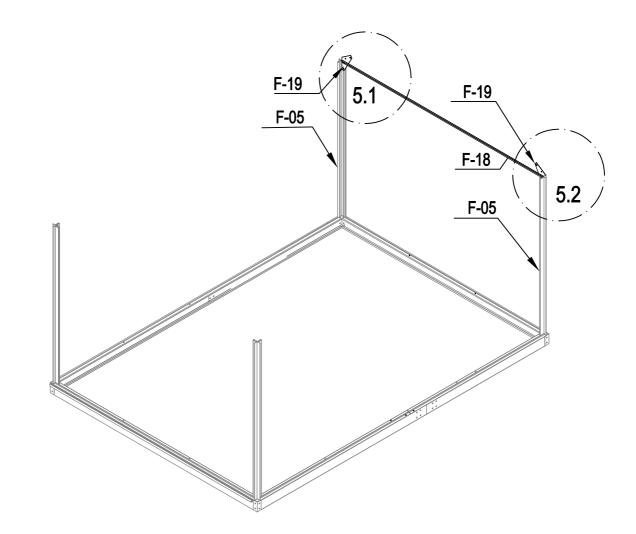

√**F-19** –

Ø

| F-18     | 1 |
|----------|---|
| <br>F-19 | 2 |
| F-D14    | 4 |

5

5.2

F-18

|   | F-D13 | 4  |
|---|-------|----|
|   | F-17  | 4  |
|   | F-23  | 4  |
|   | F-29  | 4  |
| Ĩ | F-D14 | 16 |
| Ø | F-D14 | 12 |