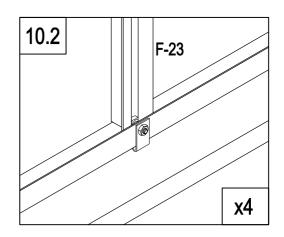

| * * *> | F-31 | 1  |
|--------|------|----|
| · * *  | F-32 | 2  |
| × *    | F-33 | 2  |
| * *    | F-34 | 10 |

*7.7.7.*3

| F-D06  | 2  |
|--------|----|
| F-D06a | 2  |
| F-D14  | 12 |

|          | F-06  | 2 |
|----------|-------|---|
|          | F-07  | 2 |
| A. C. C. | F-19  | 4 |
|          | F-D14 | 8 |