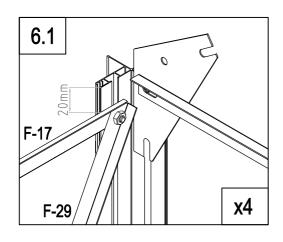

√**F-19** –

Ø

| F-18     | 1 |
|----------|---|
| <br>F-19 | 2 |
| F-D14    | 4 |

5

5.2

F-18

|   | F-D13 | 4  |
|---|-------|----|
|   | F-17  | 4  |
|   | F-23  | 4  |
|   | F-29  | 4  |
| Ĩ | F-D14 | 16 |
| Ø | F-D14 | 12 |