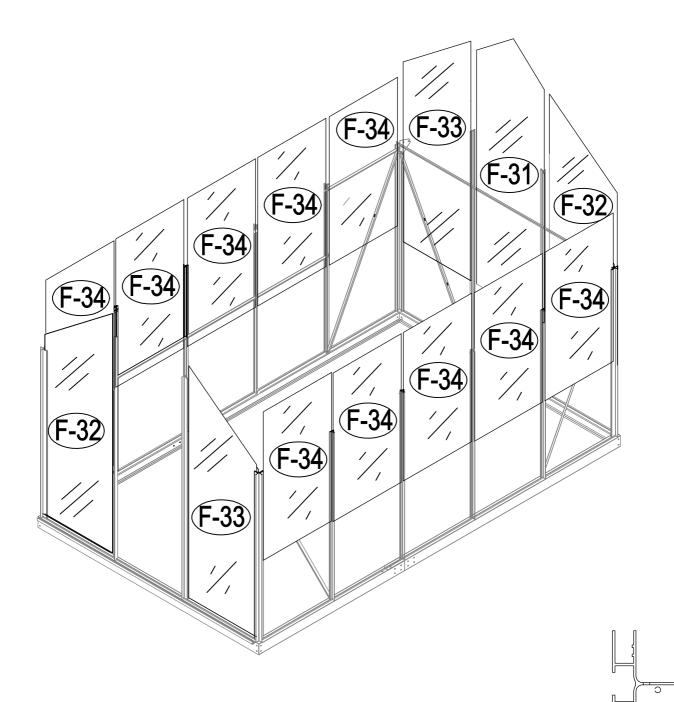

| * * *> | F-31 | 1  |
|--------|------|----|
| · * *  | F-32 | 2  |
| × *    | F-33 | 2  |
| * *    | F-34 | 10 |

*7.7.7.*3

| F-D06  | 2  |
|--------|----|
| F-D06a | 2  |
| F-D14  | 12 |

|          | F-06  | 2 |
|----------|-------|---|
|          | F-07  | 2 |
| A. C. C. | F-19  | 4 |
|          | F-D14 | 8 |

| H | F-D07 | 2  |
|---|-------|----|
|   | F-43  | 2  |
|   | F-D14 | 10 |

| F-12     | 1 |
|----------|---|
| <br>F-40 | 1 |
| F-D14    | 2 |

| F-24  | 8  |
|-------|----|
| F-D14 | 20 |

| <i>#</i><br><i>#</i>                         | F-36 | 2 |
|----------------------------------------------|------|---|
| <i>#                                    </i> | F-35 | 8 |