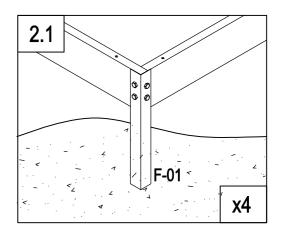

#### PARTS LIST

|       | BASE    |          |     | \$ · · • | F-19   |         | 8   |
|-------|---------|----------|-----|----------|--------|---------|-----|
| IMAGE | NO.     | L.       | QTY |          | F-43   | 390     | 2   |
|       | F-01    | 280      | 4   |          | עדיו   |         |     |
|       | F-02    | 1882     | 2   | 2 WINDOW |        |         |     |
|       | F-D01   | 1541     | 2   | IMAGE    | NO.    | L.      | QTY |
|       | F-D01a  | 1541     | 2   |          | F-20   | 360     | 2   |
|       | F-03b   | 1833     | 1   | ^ك       | F-25   | 580     | 2   |
|       | F-04    | 1833     | 1   |          | F-26   | 550     | 4   |
|       | F-D02   | 1370     | 2   |          | F-27   | 580     | 2   |
|       | F-D02a  | 1662     | 2   |          | F-28   | 620     | 2   |
|       | F-42    | 200      | 2   | *        | F-37   | 577x583 | 2   |
|       | F-D13   |          | 20  |          |        |         |     |
|       |         |          |     |          | DOO    | ۲       |     |
|       | WALL AN | D ROOF   |     | IMAGE    | NO.    | L.      | QTY |
| IMAGE | NO.     | L.       | QTY |          | F-12   | 572.5   | 1   |
|       | F-05    | 1240     | 4   | <u> </u> | F-13   | 1240    | 1   |
|       | F-06    | 1105     | 2   |          | F-14b  | 600     | 2   |
|       | F-07    | 1105     | 2   |          | F-15   | 600     | 2   |
|       | F-08    | 1650     | 1   |          | F-16b  | 1615    | 2   |
| Î     | F-09    | 1650     | 1   | <u> </u> | F-21   | 376     | 1   |
|       | F-23    | 1240     | 8   |          | F-22b  |         | 4   |
|       | F-24    | 1100     | 8   | * *      | F-38   | 590x598 | 2   |
|       | F-10    | 1644     | 1   | * *      | F-39   | 251x598 | 1   |
|       | F-11    | 1644     | 1   |          |        |         |     |
|       | F-D05   | 1586     | 2   | PLASTID  |        |         |     |
|       | F-D05a  | 1450     | 2   | IMAGE    | NO.    | L.      | QTY |
|       | F-D06   | 1589     | 2   |          | G-P1   |         | 4   |
|       | F-D06a  | 1444     | 2   | Ø        | G-P2   |         | 2   |
|       | F-17    | 618      | 6   |          | G-P3L  |         | 1   |
| П     | F-18    | 1815     | 3   |          | G-P3R  |         | 1   |
|       | F-29    | 1360     | 4   |          |        |         |     |
|       | F-30    | 1328     | 4   |          | SDRE   |         |     |
| ₩     | F-D07   | 1516     | 2   | IMAGE    | NO.    | L.      | QTY |
| × * » | F-31    | 1850X585 | 1   |          | F-D14  |         | 190 |
| **    | F-32    | 1644X585 | 2   | ST4x10 🔊 | F-D15a |         | 16  |
| * *   | F-33    | 1644X585 | 2   | ST4x8 🔊  | F-D16  |         | 8   |
| * * * | F-34    | 1238x585 | 10  |          |        |         |     |
| × ×   | F-35    | 1110x585 | 8   |          |        |         |     |
| **    | F-36    | 540x585  | 2   |          |        |         |     |
|       | F-40    |          | 1   |          |        |         |     |

| F-D01  | 2  |
|--------|----|
| F-D01a | 2  |
| F-42   | 2  |
| F-D14  | 16 |

|   | F-02  | 2  |
|---|-------|----|
|   | F-01  | 4  |
| Ø | F-D14 | 16 |

| Ļ,  | F-D02  | 2  |
|-----|--------|----|
| ļ., | F-D02a | 2  |
|     | F-04   | 1  |
|     | F-03b  | 1  |
|     | F-D14  | 12 |