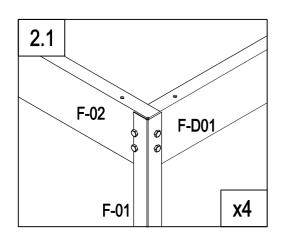

#### PARTS LIST

|       | BASE    |          |     | \$ · · • | F-19   |         | 8   |
|-------|---------|----------|-----|----------|--------|---------|-----|
| IMAGE | NO.     | L.       | QTY |          | F-43   | 390     | 2   |
|       | F-01    | 280      | 4   |          | עדיו   |         |     |
|       | F-02    | 1882     | 2   | 2 WINDOW |        |         |     |
|       | F-D01   | 1541     | 2   | IMAGE    | NO.    | L.      | QTY |
|       | F-D01a  | 1541     | 2   |          | F-20   | 360     | 2   |
|       | F-03b   | 1833     | 1   | ^ك       | F-25   | 580     | 2   |
|       | F-04    | 1833     | 1   |          | F-26   | 550     | 4   |
|       | F-D02   | 1370     | 2   |          | F-27   | 580     | 2   |
|       | F-D02a  | 1662     | 2   |          | F-28   | 620     | 2   |
|       | F-42    | 200      | 2   | *        | F-37   | 577x583 | 2   |
|       | F-D13   |          | 20  |          |        |         |     |
|       |         |          |     |          | DOO    | ۲       |     |
|       | WALL AN | D ROOF   |     | IMAGE    | NO.    | L.      | QTY |
| IMAGE | NO.     | L.       | QTY |          | F-12   | 572.5   | 1   |
|       | F-05    | 1240     | 4   | <u> </u> | F-13   | 1240    | 1   |
|       | F-06    | 1105     | 2   |          | F-14b  | 600     | 2   |
|       | F-07    | 1105     | 2   |          | F-15   | 600     | 2   |
|       | F-08    | 1650     | 1   |          | F-16b  | 1615    | 2   |
| Î     | F-09    | 1650     | 1   | <u> </u> | F-21   | 376     | 1   |
|       | F-23    | 1240     | 8   |          | F-22b  |         | 4   |
|       | F-24    | 1100     | 8   | * *      | F-38   | 590x598 | 2   |
|       | F-10    | 1644     | 1   | * *      | F-39   | 251x598 | 1   |
|       | F-11    | 1644     | 1   |          |        |         |     |
|       | F-D05   | 1586     | 2   | PLASTID  |        |         |     |
|       | F-D05a  | 1450     | 2   | IMAGE    | NO.    | L.      | QTY |
|       | F-D06   | 1589     | 2   |          | G-P1   |         | 4   |
|       | F-D06a  | 1444     | 2   | Ø        | G-P2   |         | 2   |
|       | F-17    | 618      | 6   |          | G-P3L  |         | 1   |
| П     | F-18    | 1815     | 3   |          | G-P3R  |         | 1   |
|       | F-29    | 1360     | 4   |          |        |         |     |
|       | F-30    | 1328     | 4   |          | SDRE   |         |     |
| ₩     | F-D07   | 1516     | 2   | IMAGE    | NO.    | L.      | QTY |
| × * » | F-31    | 1850X585 | 1   |          | F-D14  |         | 190 |
| **    | F-32    | 1644X585 | 2   | ST4x10 🔊 | F-D15a |         | 16  |
| * *   | F-33    | 1644X585 | 2   | ST4x8 🔊  | F-D16  |         | 8   |
| * * * | F-34    | 1238x585 | 10  |          |        |         |     |
| × ×   | F-35    | 1110x585 | 8   |          |        |         |     |
| **    | F-36    | 540x585  | 2   |          |        |         |     |
|       | F-40    |          | 1   |          |        |         |     |

| F-D01  | 2  |
|--------|----|
| F-D01a | 2  |
| F-42   | 2  |
| F-D14  | 16 |

|   | F-02  | 2  |
|---|-------|----|
|   | F-01  | 4  |
| Ø | F-D14 | 16 |

| Ļ,  | F-D02  | 2  |
|-----|--------|----|
| ļ., | F-D02a | 2  |
|     | F-04   | 1  |
|     | F-03b  | 1  |
|     | F-D14  | 12 |