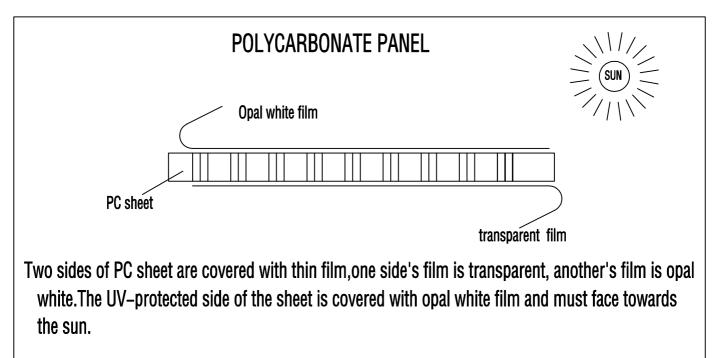

#### Notes:

- 1. It takes about 3-4 hours to assemble the greenhouse by 2-3 persons.
- 2.The UV-protected side of the sheet is covered with opal white film and must face towards the sun.
- 3.Remove approximately 2 inches of film from all sheet edges before installing.Removing all film immediately after the construction is completed
- 4. Make sure the greenhouse is located on a flat, level surface.

#### PROPER GREENHOUSE LOCATION.

Make sure the greenhouse is located on a flat, level surface.

Notes:

Front

- 1.Remove approximately 2 inches of film from all sheet edges before installing. remove all film immediately after the constructions completed.
- 2. The UV-protected side of the sheet is covered with opal white film and must face towards the sun.