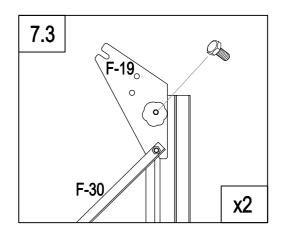

|                                                                                 | F-D13 | 4 |
|---------------------------------------------------------------------------------|-------|---|
|                                                                                 | F-30  | 4 |
| h                                                                               | F-19  | 2 |
| ()<br>()<br>()<br>()<br>()<br>()<br>()<br>()<br>()<br>()<br>()<br>()<br>()<br>( | F-D14 | 8 |