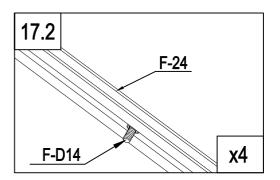

| H | F-D07 | 2  |
|---|-------|----|
|   | F-43  | 2  |
|   | F-D14 | 10 |

| F-12     | 1 |
|----------|---|
| <br>F-40 | 1 |
| F-D14    | 2 |

| F-24  | 8  |
|-------|----|
| F-D14 | 20 |

| <i>#</i><br><i>#</i>                         | F-36 | 2 |
|----------------------------------------------|------|---|
| <i>#                                    </i> | F-35 | 8 |