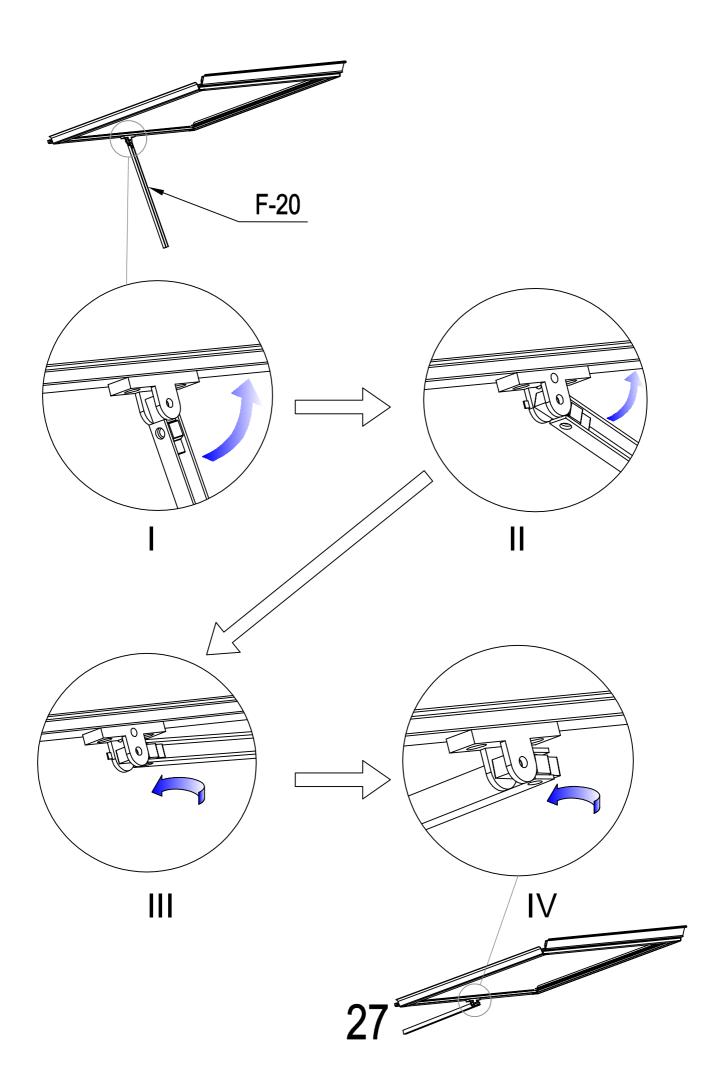

32 | 2  |
| × *    | F-33 | 2  |
| * *    | F-34 | 10 |

*7.7.7.*3







| F-D06  | 2  |
|--------|----|
| F-D06a | 2  |
| F-D14  | 12 |





|          | F-06  | 2 |
|----------|-------|---|
|          | F-07  | 2 |
| A. C. C. | F-19  | 4 |
|          | F-D14 | 8 |







| H | F-D07 | 2  |
|---|-------|----|
|   | F-43  | 2  |
|   | F-D14 | 10 |







| F-12     | 1 |
|----------|---|
| <br>F-40 | 1 |
| F-D14    | 2 |





| F-24  | 8  |
|-------|----|
| F-D14 | 20 |









| <i>#</i><br><i>#</i>                         | F-36 | 2 |
|----------------------------------------------|------|---|
| <i>#                                    </i> | F-35 | 8 |







F



F-12

x2

























G-P1









| G-P2  | 2 |
|-------|---|
| G-P3L | 1 |
| G-P3R | 1 |
| F-D14 | 2 |









Advice

It is not necessary but we would advise:

For additional strength, you can also use some glue or tapes between the polycarbonate panel and the aluminium frame to enhance the stability.

Note: Silicone sealant and glue gun are not included in our tool kit. You can buy them locally.

Only use silicone sealant sultable for aluminium

### **DANCOVER**<sup>®</sup>

#### Contact information

#### Head office:

Dancover A/S Lyngevej 16A, Nørre Herlev 3400 Hillerød Denmark

National contact

Denmark: denmark@dancover.com

UK: uk@dancover.com

Germany: germany@dancover.com

France: france@dancover.com

Sweden: sverige@dancover.com

Finland: suomi@dancover.com

Poland: polska@dancover.com

Luxembourg: luxembourg@dancover.com

Portugal: portugal@dancover.com For more information please vi