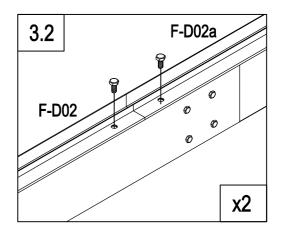

| F-D01  | 2  |
|--------|----|
| F-D01a | 2  |
| F-42   | 2  |
| F-D14  | 16 |

|   | F-02  | 2  |
|---|-------|----|
|   | F-01  | 4  |
| Ø | F-D14 | 16 |

| Ļ,  | F-D02  | 2  |
|-----|--------|----|
| ļ., | F-D02a | 2  |
|     | F-04   | 1  |
|     | F-03b  | 1  |
|     | F-D14  | 12 |