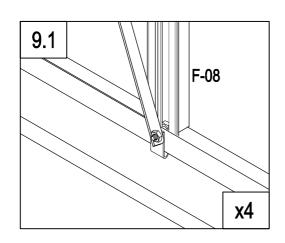

|   | F-18  | 2 |
|---|-------|---|
| Ø | F-D14 | 4 |

| F-08  | 1 |
|-------|---|
| F-09  | 1 |
| F-10  | 1 |
| F-11  | 1 |
| F-17  | 2 |
| F-D14 | 4 |

| F-D13 | 4 |
|-------|---|
| F-23  | 4 |
| F-D14 | 8 |