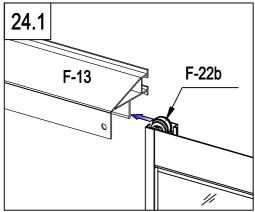

#### PARTS LIST

|       | BASE    |          |     | \$ · · • | F-19   |         | 8   |
|-------|---------|----------|-----|----------|--------|---------|-----|
| IMAGE | NO.     | L.       | QTY |          | F-43   | 390     | 2   |
|       | F-01    | 280      | 4   |          | עדיו   |         |     |
|       | F-02    | 1882     | 2   | 2 WINDOW |        |         |     |
|       | F-D01   | 1541     | 2   | IMAGE    | NO.    | L.      | QTY |
|       | F-D01a  | 1541     | 2   |          | F-20   | 360     | 2   |
|       | F-03b   | 1833     | 1   | ^ك       | F-25   | 580     | 2   |
|       | F-04    | 1833     | 1   |          | F-26   | 550     | 4   |
|       | F-D02   | 1370     | 2   |          | F-27   | 580     | 2   |
|       | F-D02a  | 1662     | 2   |          | F-28   | 620     | 2   |
|       | F-42    | 200      | 2   | *        | F-37   | 577x583 | 2   |
|       | F-D13   |          | 20  |          |        |         |     |
|       |         |          |     |          | DOO    | ۲       |     |
|       | WALL AN | D ROOF   |     | IMAGE    | NO.    | L.      | QTY |
| IMAGE | NO.     | L.       | QTY |          | F-12   | 572.5   | 1   |
|       | F-05    | 1240     | 4   | <u> </u> | F-13   | 1240    | 1   |
|       | F-06    | 1105     | 2   |          | F-14b  | 600     | 2   |
|       | F-07    | 1105     | 2   |          | F-15   | 600     | 2   |
|       | F-08    | 1650     | 1   |          | F-16b  | 1615    | 2   |
| Î     | F-09    | 1650     | 1   | <u> </u> | F-21   | 376     | 1   |
|       | F-23    | 1240     | 8   |          | F-22b  |         | 4   |
|       | F-24    | 1100     | 8   | * *      | F-38   | 590x598 | 2   |
|       | F-10    | 1644     | 1   | * *      | F-39   | 251x598 | 1   |
|       | F-11    | 1644     | 1   |          |        |         |     |
|       | F-D05   | 1586     | 2   | PLASTID  |        |         |     |
|       | F-D05a  | 1450     | 2   | IMAGE    | NO.    | L.      | QTY |
|       | F-D06   | 1589     | 2   |          | G-P1   |         | 4   |
|       | F-D06a  | 1444     | 2   | Ø        | G-P2   |         | 2   |
|       | F-17    | 618      | 6   |          | G-P3L  |         | 1   |
| П     | F-18    | 1815     | 3   |          | G-P3R  |         | 1   |
|       | F-29    | 1360     | 4   |          |        |         |     |
|       | F-30    | 1328     | 4   |          | SDRE   |         |     |
| ₩     | F-D07   | 1516     | 2   | IMAGE    | NO.    | L.      | QTY |
| × * » | F-31    | 1850X585 | 1   |          | F-D14  |         | 190 |
| **    | F-32    | 1644X585 | 2   | ST4x10 🔊 | F-D15a |         | 16  |
| * *   | F-33    | 1644X585 | 2   | ST4x8 🔊  | F-D16  |         | 8   |
| * * * | F-34    | 1238x585 | 10  |          |        |         |     |
| × ×   | F-35    | 1110x585 | 8   |          |        |         |     |
| **    | F-36    | 540x585  | 2   |          |        |         |     |
|       | F-40    |          | 1   |          |        |         |     |