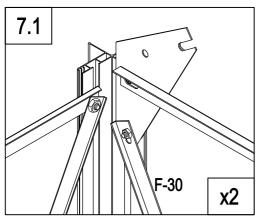

√**F-19** –

Ø

| F-18     | 1 |
|----------|---|
| <br>F-19 | 2 |
| F-D14    | 4 |

5

5.2

F-18

|   | F-D13 | 4  |
|---|-------|----|
|   | F-17  | 4  |
|   | F-23  | 4  |
|   | F-29  | 4  |
| Ĩ | F-D14 | 16 |
| Ø | F-D14 | 12 |

|                                                                                 | F-D13 | 4 |
|---------------------------------------------------------------------------------|-------|---|
|                                                                                 | F-30  | 4 |
| h                                                                               | F-19  | 2 |
| ()<br>()<br>()<br>()<br>()<br>()<br>()<br>()<br>()<br>()<br>()<br>()<br>()<br>( | F-D14 | 8 |