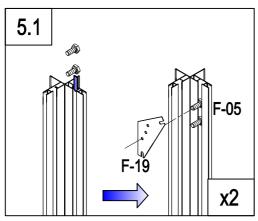

√**F-19** –

Ø

| F-18     | 1 |
|----------|---|
| <br>F-19 | 2 |
| F-D14    | 4 |

5

5.2

F-18

|   | F-D13 | 4  |
|---|-------|----|
|   | F-17  | 4  |
|   | F-23  | 4  |
|   | F-29  | 4  |
| Ĩ | F-D14 | 16 |
| Ø | F-D14 | 12 |