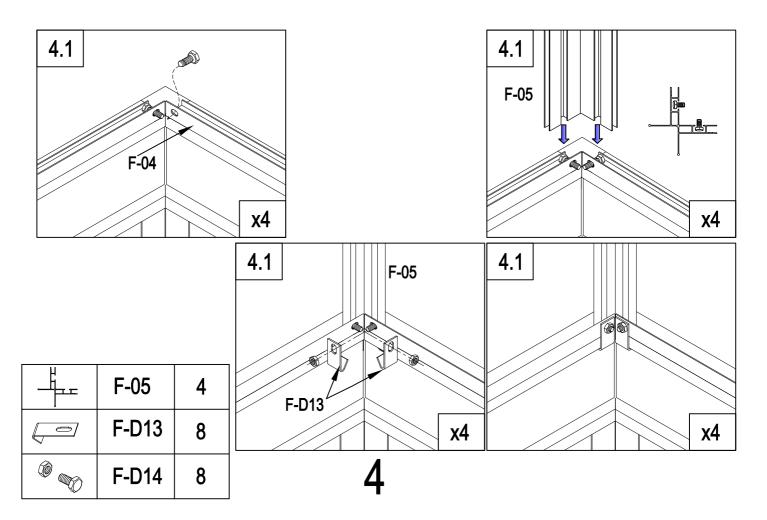

√**F-19** –

Ø

| F-18     | 1 |
|----------|---|
| <br>F-19 | 2 |
| F-D14    | 4 |

5

5.2

F-18

|   | F-D13 | 4  |
|---|-------|----|
|   | F-17  | 4  |
|   | F-23  | 4  |
|   | F-29  | 4  |
| Ĩ | F-D14 | 16 |
| Ø | F-D14 | 12 |