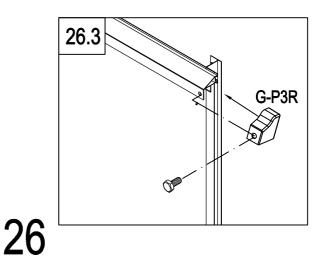

F

F-12

x2

G-P1

| G-P2  | 2 |
|-------|---|
| G-P3L | 1 |
| G-P3R | 1 |
| F-D14 | 2 |

Advice

It is not necessary but we would advise:

For additional strength, you can also use some glue or tapes between the polycarbonate panel and the aluminium frame to enhance the stability.