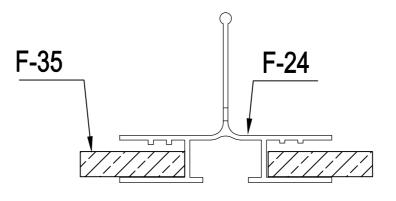

#### PARTS LIST

|       | BASE    |          |     | \$ · · • | F-19   |         | 8   |
|-------|---------|----------|-----|----------|--------|---------|-----|
| IMAGE | NO.     | L.       | QTY |          | F-43   | 390     | 2   |
|       | F-01    | 280      | 4   |          | עדיו   |         |     |
|       | F-02    | 1882     | 2   | 2 WINDOW |        |         |     |
|       | F-D01   | 1541     | 2   | IMAGE    | NO.    | L.      | QTY |
|       | F-D01a  | 1541     | 2   |          | F-20   | 360     | 2   |
|       | F-03b   | 1833     | 1   | ^ك       | F-25   | 580     | 2   |
|       | F-04    | 1833     | 1   |          | F-26   | 550     | 4   |
|       | F-D02   | 1370     | 2   |          | F-27   | 580     | 2   |
|       | F-D02a  | 1662     | 2   |          | F-28   | 620     | 2   |
|       | F-42    | 200      | 2   | *        | F-37   | 577x583 | 2   |
|       | F-D13   |          | 20  |          |        |         |     |
|       |         |          |     |          | DOO    | ۲       |     |
|       | WALL AN | D ROOF   |     | IMAGE    | NO.    | L.      | QTY |
| IMAGE | NO.     | L.       | QTY |          | F-12   | 572.5   | 1   |
|       | F-05    | 1240     | 4   | <u> </u> | F-13   | 1240    | 1   |
|       | F-06    | 1105     | 2   |          | F-14b  | 600     | 2   |
|       | F-07    | 1105     | 2   |          | F-15   | 600     | 2   |
|       | F-08    | 1650     | 1   |          | F-16b  | 1615    | 2   |
| Î     | F-09    | 1650     | 1   | <u> </u> | F-21   | 376     | 1   |
|       | F-23    | 1240     | 8   |          | F-22b  |         | 4   |
|       | F-24    | 1100     | 8   | * *      | F-38   | 590x598 | 2   |
|       | F-10    | 1644     | 1   | * *      | F-39   | 251x598 | 1   |
|       | F-11    | 1644     | 1   |          |        |         |     |
|       | F-D05   | 1586     | 2   | PLASTID  |        |         |     |
|       | F-D05a  | 1450     | 2   | IMAGE    | NO.    | L.      | QTY |
|       | F-D06   | 1589     | 2   |          | G-P1   |         | 4   |
|       | F-D06a  | 1444     | 2   | Ø        | G-P2   |         | 2   |
|       | F-17    | 618      | 6   |          | G-P3L  |         | 1   |
| П     | F-18    | 1815     | 3   |          | G-P3R  |         | 1   |
|       | F-29    | 1360     | 4   |          |        |         |     |
|       | F-30    | 1328     | 4   |          | SDRE   |         |     |
| ₩     | F-D07   | 1516     | 2   | IMAGE    | NO.    | L.      | QTY |
| × * » | F-31    | 1850X585 | 1   |          | F-D14  |         | 190 |
| **    | F-32    | 1644X585 | 2   | ST4x10 🔊 | F-D15a |         | 16  |
| * *   | F-33    | 1644X585 | 2   | ST4x8 🔊  | F-D16  |         | 8   |
| * * * | F-34    | 1238x585 | 10  |          |        |         |     |
| × ×   | F-35    | 1110x585 | 8   |          |        |         |     |
| **    | F-36    | 540x585  | 2   |          |        |         |     |
|       | F-40    |          | 1   |          |        |         |     |