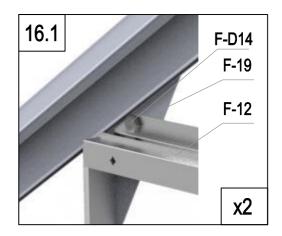

F

F-12

x2

G-P1

| G-P2  | 2 |
|-------|---|
| G-P3L | 1 |
| G-P3R | 1 |
| F-D14 | 2 |

Advice

It is not necessary but we would advise:

For additional strength, you can also use some glue or tapes between the polycarbonate panel and the aluminium frame to enhance the stability.