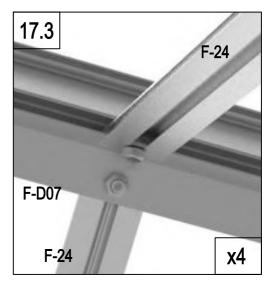

#### PARTS LIST

|       | BASE    |          |     | \$ · · • | F-19   |         | 8   |
|-------|---------|----------|-----|----------|--------|---------|-----|
| IMAGE | NO.     | L.       | QTY |          | F-43   | 390     | 2   |
|       | F-01    | 280      | 4   |          | עדיו   |         |     |
|       | F-02    | 1882     | 2   | 2 WINDOW |        |         |     |
|       | F-D01   | 1541     | 2   | IMAGE    | NO.    | L.      | QTY |
|       | F-D01a  | 1541     | 2   |          | F-20   | 360     | 2   |
|       | F-03b   | 1833     | 1   | ^ك       | F-25   | 580     | 2   |
|       | F-04    | 1833     | 1   |          | F-26   | 550     | 4   |
|       | F-D02   | 1370     | 2   |          | F-27   | 580     | 2   |
|       | F-D02a  | 1662     | 2   |          | F-28   | 620     | 2   |
|       | F-42    | 200      | 2   | *        | F-37   | 577x583 | 2   |
|       | F-D13   |          | 20  |          |        |         |     |
|       |         |          |     |          | DOO    | ۲       |     |
|       | WALL AN | D ROOF   |     | IMAGE    | NO.    | L.      | QTY |
| IMAGE | NO.     | L.       | QTY |          | F-12   | 572.5   | 1   |
|       | F-05    | 1240     | 4   | <u> </u> | F-13   | 1240    | 1   |
|       | F-06    | 1105     | 2   |          | F-14b  | 600     | 2   |
|       | F-07    | 1105     | 2   |          | F-15   | 600     | 2   |
|       | F-08    | 1650     | 1   |          | F-16b  | 1615    | 2   |
| Î     | F-09    | 1650     | 1   | <u> </u> | F-21   | 376     | 1   |
|       | F-23    | 1240     | 8   |          | F-22b  |         | 4   |
|       | F-24    | 1100     | 8   | * *      | F-38   | 590x598 | 2   |
|       | F-10    | 1644     | 1   | * *      | F-39   | 251x598 | 1   |
|       | F-11    | 1644     | 1   |          |        |         |     |
|       | F-D05   | 1586     | 2   | PLASTID  |        |         |     |
|       | F-D05a  | 1450     | 2   | IMAGE    | NO.    | L.      | QTY |
|       | F-D06   | 1589     | 2   |          | G-P1   |         | 4   |
|       | F-D06a  | 1444     | 2   | Ø        | G-P2   |         | 2   |
|       | F-17    | 618      | 6   |          | G-P3L  |         | 1   |
| П     | F-18    | 1815     | 3   |          | G-P3R  |         | 1   |
|       | F-29    | 1360     | 4   |          |        |         |     |
|       | F-30    | 1328     | 4   |          | SDRE   |         |     |
| ₩     | F-D07   | 1516     | 2   | IMAGE    | NO.    | L.      | QTY |
| × * » | F-31    | 1850X585 | 1   |          | F-D14  |         | 190 |
| **    | F-32    | 1644X585 | 2   | ST4x10 🔊 | F-D15a |         | 16  |
| * *   | F-33    | 1644X585 | 2   | ST4x8 🔊  | F-D16  |         | 8   |
| * * * | F-34    | 1238x585 | 10  |          |        |         |     |
| × ×   | F-35    | 1110x585 | 8   |          |        |         |     |
| **    | F-36    | 540x585  | 2   |          |        |         |     |
|       | F-40    |          | 1   |          |        |         |     |