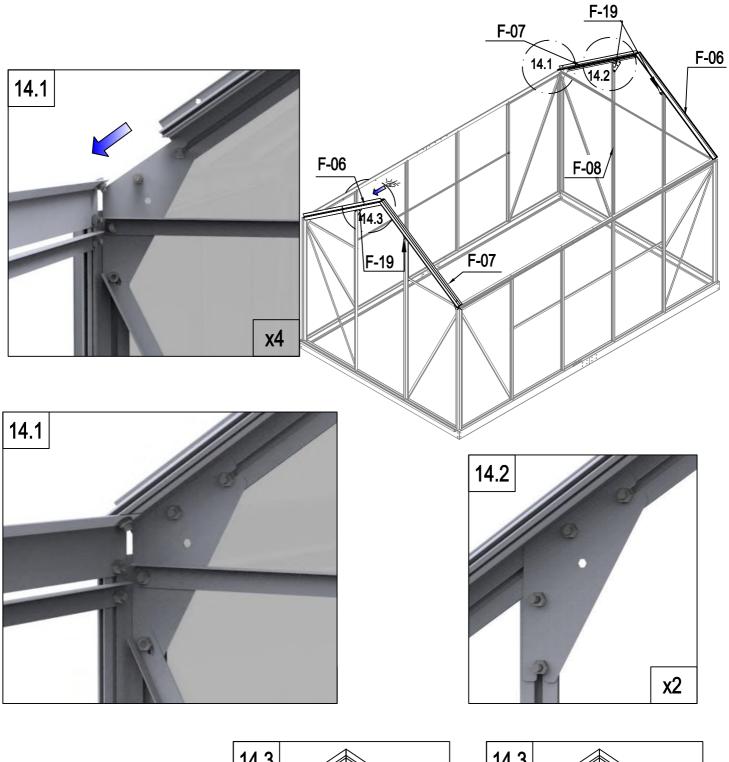

--------------------------------------------------------------|-------|---|
|                                                                                 | F-30  | 4 |
| h                                                                               | F-19  | 2 |
| ()<br>()<br>()<br>()<br>()<br>()<br>()<br>()<br>()<br>()<br>()<br>()<br>()<br>( | F-D14 | 8 |









|   | F-18  | 2 |
|---|-------|---|
| Ø | F-D14 | 4 |





| F-08  | 1 |
|-------|---|
| F-09  | 1 |
| F-10  | 1 |
| F-11  | 1 |
| F-17  | 2 |
| F-D14 | 4 |











| F-D13 | 4 |
|-------|---|
| F-23  | 4 |
| F-D14 | 8 |



| * * *> | F-31 | 1  |
|--------|------|----|
| · * *  | F-32 | 2  |
| × *    | F-33 | 2  |
| * *    | F-34 | 10 |

*7.7.7.*3







| F-D06  | 2  |
|--------|----|
| F-D06a | 2  |
| F-D14  | 12 |





|          | F-06  | 2 |
|----------|-------|---|
|          | F-07  | 2 |
| A. C. C. | F-19  | 4 |
|          | F-D14 | 8 |







| H | F-D07 | 2  |
|---|-------|----|
|   | F-43  | 2  |
|   | F-D14 | 10 |







| F-12     | 1 |
|----------|---|
| <br>F-40 | 1 |
| F-D14    | 2 |





| F-24  | 8  |
|-------|----|
| F-D14 | 20 |









| <i>#</i><br><i>#</i>                         | F-36 | 2 |
|----------------------------------------------|------|---|
| <i>#                                    </i> | F-35 | 8 |







F



F-12

x2

























G-P1









| G-P2  | 2 |
|-------|---|
| G-P3L | 1 |
| G-P3R | 1 |
| F-D14 | 2 |









Advice

It is not necessary but we would advise:

For additional strength, you can also use some glue or tapes between the polycarbonate