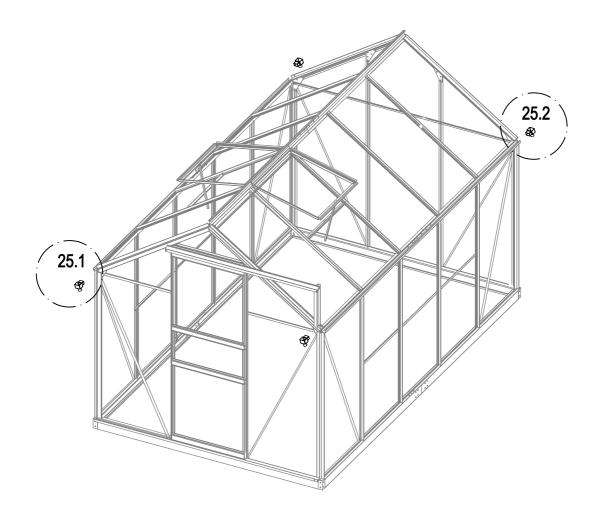

F

F-12

x2

G-P1

| G-P2  | 2 |
|-------|---|
| G-P3L | 1 |
| G-P3R | 1 |
| F-D14 | 2 |

Advice

It is not necessary but we would advise:

For additional strength, you can also use some glue or tapes between the polycarbonate panel and the aluminium frame to enhance the stability.