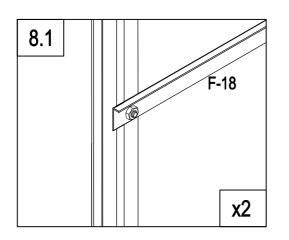

√**F-19** –

Ø

| F-18     | 1 |
|----------|---|
| <br>F-19 | 2 |
| F-D14    | 4 |

5

5.2

F-18

|   | F-D13 | 4  |
|---|-------|----|
|   | F-17  | 4  |
|   | F-23  | 4  |
|   | F-29  | 4  |
| Ĩ | F-D14 | 16 |
| Ø | F-D14 | 12 |