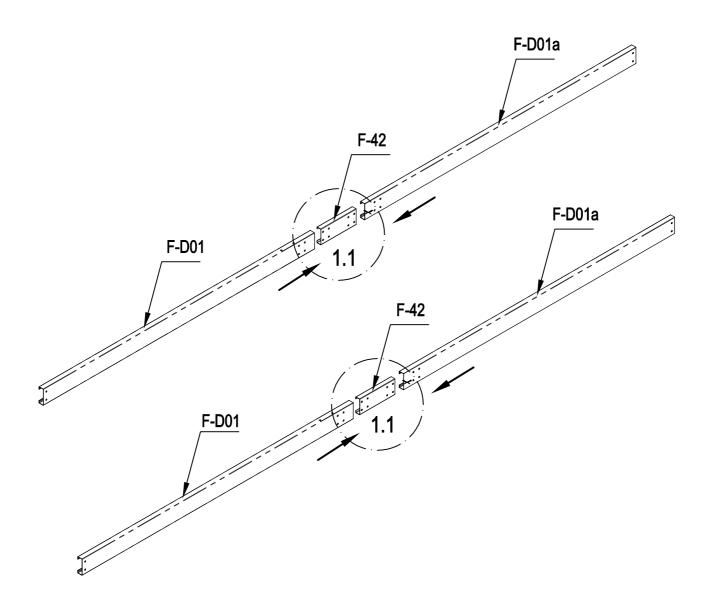

| F-D01  | 2  |
|--------|----|
| F-D01a | 2  |
| F-42   | 2  |
| F-D14  | 16 |

|   | F-02  | 2  |
|---|-------|----|
|   | F-01  | 4  |
| Ø | F-D14 | 16 |

| Ļ,  | F-D02  | 2  |
|-----|--------|----|
| ļ., | F-D02a | 2  |
|     | F-04   | 1  |
|     | F-03b  | 1  |
|     | F-D14  | 12 |