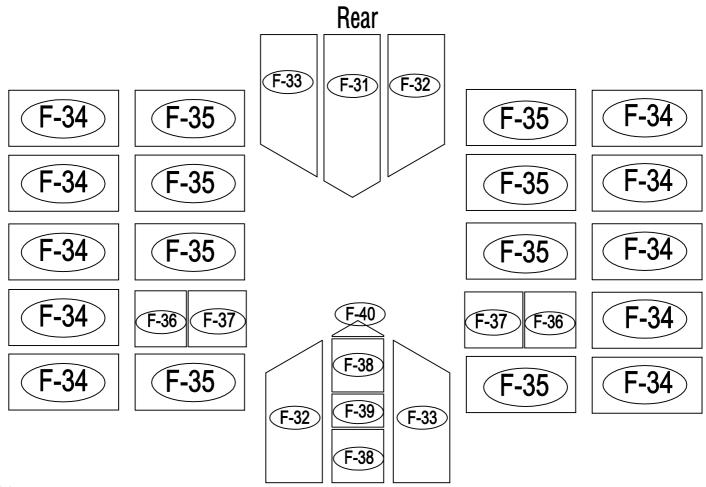

#### PARTS LIST

|       | BASE    |          |     | \$ · · • | F-19   |         | 8   |
|-------|---------|----------|-----|----------|--------|---------|-----|
| IMAGE | NO.     | L.       | QTY |          | F-43   | 390     | 2   |
|       | F-01    | 280      | 4   |          | עדיו   |         |     |
|       | F-02    | 1882     | 2   | 2 WINDOW |        |         |     |
|       | F-D01   | 1541     | 2   | IMAGE    | NO.    | L.      | QTY |
|       | F-D01a  | 1541     | 2   |          | F-20   | 360     | 2   |
|       | F-03b   | 1833     | 1   | ^ك       | F-25   | 580     | 2   |
|       | F-04    | 1833     | 1   |          | F-26   | 550     | 4   |
|       | F-D02   | 1370     | 2   |          | F-27   | 580     | 2   |
|       | F-D02a  | 1662     | 2   |          | F-28   | 620     | 2   |
|       | F-42    | 200      | 2   | *        | F-37   | 577x583 | 2   |
|       | F-D13   |          | 20  |          |        |         |     |
|       |         |          |     |          | DOO    | ۲       |     |
|       | WALL AN | D ROOF   |     | IMAGE    | NO.    | L.      | QTY |
| IMAGE | NO.     | L.       | QTY |          | F-12   | 572.5   | 1   |
|       | F-05    | 1240     | 4   | <u> </u> | F-13   | 1240    | 1   |
|       | F-06    | 1105     | 2   |          | F-14b  | 600     | 2   |
|       | F-07    | 1105     | 2   |          | F-15   | 600     | 2   |
|       | F-08    | 1650     | 1   |          | F-16b  | 1615    | 2   |
| Î     | F-09    | 1650     | 1   | <u> </u> | F-21   | 376     | 1   |
|       | F-23    | 1240     | 8   |          | F-22b  |         | 4   |
|       | F-24    | 1100     | 8   | * *      | F-38   | 590x598 | 2   |
|       | F-10    | 1644     | 1   | * *      | F-39   | 251x598 | 1   |
|       | F-11    | 1644     | 1   |          |        |         |     |
|       | F-D05   | 1586     | 2   | PLASTID  |        |         |     |
|       | F-D05a  | 1450     | 2   | IMAGE    | NO.    | L.      | QTY |
|       | F-D06   | 1589     | 2   |          | G-P1   |         | 4   |
|       | F-D06a  | 1444     | 2   | Ø        | G-P2   |         | 2   |
|       | F-17    | 618      | 6   |          | G-P3L  |         | 1   |
| П     | F-18    | 1815     | 3   |          | G-P3R  |         | 1   |
|       | F-29    | 1360     | 4   |          |        |         |     |
|       | F-30    | 1328     | 4   |          | SDRE   |         |     |
| ₩     | F-D07   | 1516     | 2   | IMAGE    | NO.    | L.      | QTY |
| × * » | F-31    | 1850X585 | 1   |          | F-D14  |         | 190 |
| **    | F-32    | 1644X585 | 2   | ST4x10 🔊 | F-D15a |         | 16  |
| * *   | F-33    | 1644X585 | 2   | ST4x8 🔊  | F-D16  |         | 8   |
| * * * | F-34    | 1238x585 | 10  |          |        |         |     |
| × ×   | F-35    | 1110x585 | 8   |          |        |         |     |
| **    | F-36    | 540x585  | 2   |          |        |         |     |
|       | F-40    |          | 1   |          |        |         |     |