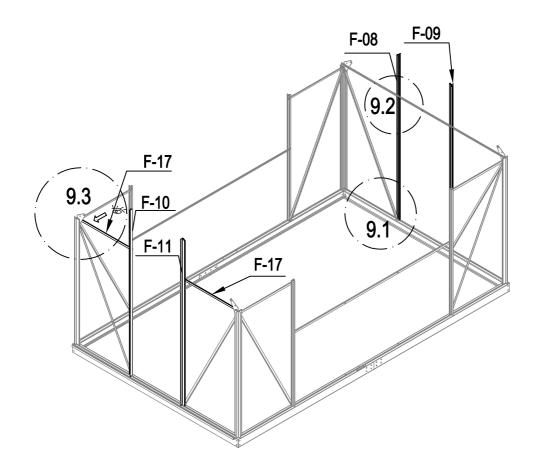

|   | F-18  | 2 |
|---|-------|---|
| Ø | F-D14 | 4 |

| F-08  | 1 |
|-------|---|
| F-09  | 1 |
| F-10  | 1 |
| F-11  | 1 |
| F-17  | 2 |
| F-D14 | 4 |

| F-D13 | 4 |
|-------|---|
| F-23  | 4 |
| F-D14 | 8 |