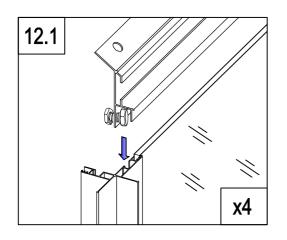

| * * *> | F-31 | 1  |
|--------|------|----|
| · * *  | F-32 | 2  |
| × *    | F-33 | 2  |
| * *    | F-34 | 10 |

*7.7.7.*3

| F-D06  | 2  |
|--------|----|
| F-D06a | 2  |
| F-D14  | 12 |

|          | F-06  | 2 |
|----------|-------|---|
|          | F-07  | 2 |
| A. C. C. | F-19  | 4 |
|          | F-D14 | 8 |