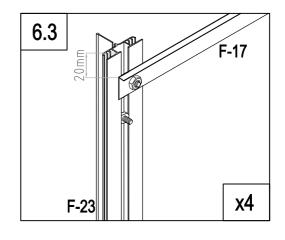

√**F-19** –

Ø

| F-18     | 1 |
|----------|---|
| <br>F-19 | 2 |
| F-D14    | 4 |

5

5.2

F-18

|   | F-D13 | 4  |
|---|-------|----|
|   | F-17  | 4  |
|   | F-23  | 4  |
|   | F-29  | 4  |
| Ĩ | F-D14 | 16 |
| Ø | F-D14 | 12 |