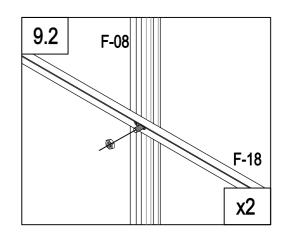

|   | F-18  | 2 |
|---|-------|---|
| Ø | F-D14 | 4 |

| F-08  | 1 |
|-------|---|
| F-09  | 1 |
| F-10  | 1 |
| F-11  | 1 |
| F-17  | 2 |
| F-D14 | 4 |

| F-D13 | 4 |
|-------|---|
| F-23  | 4 |
| F-D14 | 8 |