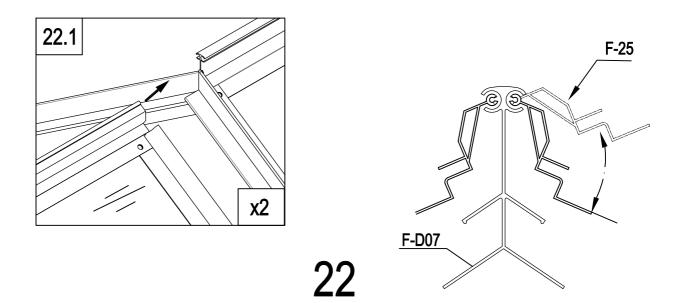

4 |
|-------|---|
| F-23  | 4 |
| F-D14 | 8 |



| * * *> | F-31 | 1  |
|--------|------|----|
| · * *  | F-32 | 2  |
| × *    | F-33 | 2  |
| * *    | F-34 | 10 |

*7.7.7.*3







| F-D06  | 2  |
|--------|----|
| F-D06a | 2  |
| F-D14  | 12 |





|          | F-06  | 2 |
|----------|-------|---|
|          | F-07  | 2 |
| A. C. C. | F-19  | 4 |
|          | F-D14 | 8 |







| H | F-D07 | 2  |
|---|-------|----|
|   | F-43  | 2  |
|   | F-D14 | 10 |







| F-12     | 1 |
|----------|---|
| <br>F-40 | 1 |
| F-D14    | 2 |





| F-24  | 8  |
|-------|----|
| F-D14 | 20 |









| <i>#</i><br><i>#</i>                         | F-36 | 2 |
|----------------------------------------------|------|---|
| <i>#                                    </i> | F-35 | 8 |







F



F-12

x2

























G-P1









| G-P2  | 2 |
|-------|---|
| G-P3L | 1 |
| G-P3R | 1 |
| F-D14 | 2 |









Advice

It is not necessary but we would advise:

For additional strength, you can also use some glue or tapes between the polycarbonate panel and the aluminium frame to enhance the stability.

Note: Silicone sealant and glue gun are not included in our tool kit. You can buy them locally.

Only use silicone sealant sultable for aluminium

### **DANCOVER**<sup>®</sup>

#### Contact information

#### Head office:

Dancover A/S Lyngevej 16A, Nørre Herlev 3400 Hillerød Denmark

National contact

Denmark: denmark@dancover.com

UK: uk@dancover.com

Germany: germany@dancover.com

France: france@dancover.com

Sweden: sverige@dancover.com

Finland: suomi@dancover.com

Poland: polska@danc