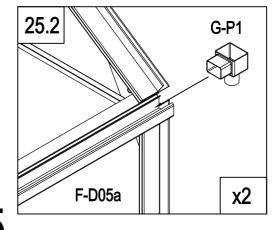

F

F-12

x2

G-P1

| G-P2  | 2 |
|-------|---|
| G-P3L | 1 |
| G-P3R | 1 |
| F-D14 | 2 |

Advice

It is not necessary but we would advise:

For additional strength, you can also use some glue or tapes between the polycarbonate panel and the aluminium frame to enhance the stability.