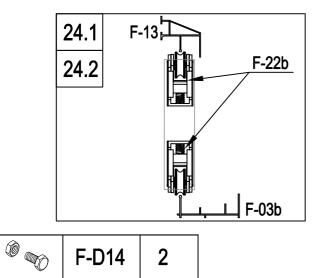

#### PARTS LIST

|       | BASE    |          |     | \$ · · • | F-19   |         | 8   |
|-------|---------|----------|-----|----------|--------|---------|-----|
| IMAGE | NO.     | L.       | QTY |          | F-43   | 390     | 2   |
|       | F-01    | 280      | 4   |          | עדיו   |         |     |
|       | F-02    | 1882     | 2   | 2 WINDOW |        |         |     |
|       | F-D01   | 1541     | 2   | IMAGE    | NO.    | L.      | QTY |
|       | F-D01a  | 1541     | 2   |          | F-20   | 360     | 2   |
|       | F-03b   | 1833     | 1   | ^ك       | F-25   | 580     | 2   |
|       | F-04    | 1833     | 1   |          | F-26   | 550     | 4   |
|       | F-D02   | 1370     | 2   |          | F-27   | 580     | 2   |
|       | F-D02a  | 1662     | 2   |          | F-28   | 620     | 2   |
|       | F-42    | 200      | 2   | *        | F-37   | 577x583 | 2   |
|       | F-D13   |          | 20  |          |        |         |     |
|       |         |          |     |          | DOO    | ۲       |     |
|       | WALL AN | D ROOF   |     | IMAGE    | NO.    | L.      | QTY |
| IMAGE | NO.     | L.       | QTY |          | F-12   | 572.5   | 1   |
|       | F-05    | 1240     | 4   | <u> </u> | F-13   | 1240    | 1   |
|       | F-06    | 1105     | 2   |          | F-14b  | 600     | 2   |
|       | F-07    | 1105     | 2   |          | F-15   | 600     | 2   |
|       | F-08    | 1650     | 1   |          | F-16b  | 1615    | 2   |
| Î     | F-09    | 1650     | 1   | <u> </u> | F-21   | 376     | 1   |
|       | F-23    | 1240     | 8   |          | F-22b  |         | 4   |
|       | F-24    | 1100     | 8   | * *      | F-38   | 590x598 | 2   |
|       | F-10    | 1644     | 1   | * *      | F-39   | 251x598 | 1   |
|       | F-11    | 1644     | 1   |          |        |         |     |
|       | F-D05   | 1586     | 2   | PLASTID  |        |         |     |
|       | F-D05a  | 1450     | 2   | IMAGE    | NO.    | L.      | QTY |
|       | F-D06   | 1589     | 2   |          | G-P1   |         | 4   |
|       | F-D06a  | 1444     | 2   | Ø        | G-P2   |         | 2   |
|       | F-17    | 618      | 6   |          | G-P3L  |         | 1   |
| П     | F-18    | 1815     | 3   |          | G-P3R  |         | 1   |
|       | F-29    | 1360     | 4   |          |        |         |     |
|       | F-30    | 1328     | 4   |          | SDRE   |         |     |
| ₩     | F-D07   | 1516     | 2   | IMAGE    | NO.    | L.      | QTY |
| × * » | F-31    | 1850X585 | 1   |          | F-D14  |         | 190 |
| **    | F-32    | 1644X585 | 2   | ST4x10 🔊 | F-D15a |         | 16  |
| * *   | F-33    | 1644X585 | 2   | ST4x8 🔊  | F-D16  |         | 8   |
| * * * | F-34    | 1238x585 | 10  |          |        |         |     |
| × ×   | F-35    | 1110x585 | 8   |          |        |         |     |
| **    | F-36    | 540x585  | 2   |          |        |         |     |
|       | F-40    |          | 1   |          |        |         |     |