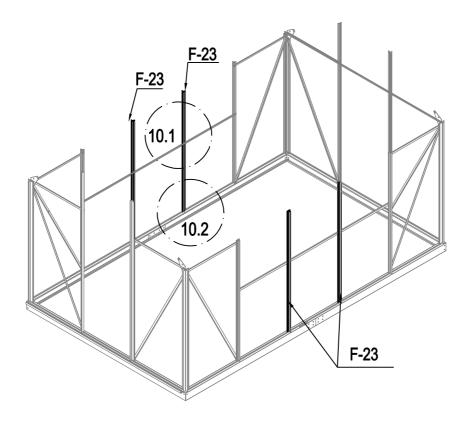

|   | F-18  | 2 |
|---|-------|---|
| Ø | F-D14 | 4 |

| F-08  | 1 |
|-------|---|
| F-09  | 1 |
| F-10  | 1 |
| F-11  | 1 |
| F-17  | 2 |
| F-D14 | 4 |

| F-D13 | 4 |
|-------|---|
| F-23  | 4 |
| F-D14 | 8 |