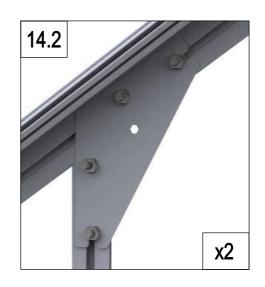

| F-C13 | 4 |
|---------------------------------------------------------------------------------|-------|---|
|                                                                                 | F-30  | 4 |
| · · · · · · · · · · · · · · · · · · ·                                           | F-19  | 2 |
| ()<br>()<br>()<br>()<br>()<br>()<br>()<br>()<br>()<br>()<br>()<br>()<br>()<br>( | F-C14 | 8 |









|   | F-41  | 2 |
|---|-------|---|
| Ø | F-C14 | 4 |





| F-08  | 1 |
|-------|---|
| F-09  | 1 |
| F-10  | 1 |
| F-11  | 1 |
| F-17  | 2 |
| F-C14 | 4 |











| F-C13 | 2 |
|-------|---|
| F-23  | 2 |
| F-C14 | 4 |



| * * *> | F-31 | 1 |
|--------|------|---|
| × *    | F-32 | 2 |
| * *    | F-33 | 2 |
| × * *  | F-34 | 8 |













© F-C14 20









|      | F-06  | 2 |
|------|-------|---|
|      | F-07  | 2 |
| n. d | F-19  | 4 |
|      | F-C14 | 8 |









|          | F-12  | 1 |
|----------|-------|---|
| <u> </u> | F-40  | 1 |
|          | F-C14 | 2 |







| F-24  | 6  |
|-------|----|
| F-C14 | 14 |





| <i>#</i>                 | F-36 | 1 |
|--------------------------|------|---|
| <i># #</i><br><i># #</i> | F-35 | 7 |











П

























G-P1 







| ( | G-P2  | 2 |
|---|-------|---|
|   | G-P3L | 1 |
|   | G-P3R | 1 |
|   | F-C14 | 2 |







#### Advice

It is not necessary but we would advise:

For additional strength, you can also use some glue or tapes between the polycarbonate panel and the aluminium frame to enhance the stability.

Note: Silicone sealant and glue gun are not included in our