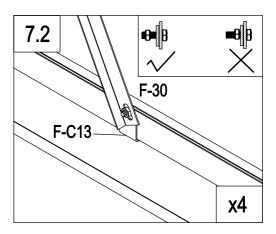

#### PARTS LIST

| IMAGE | NO.     |          |     |   |                                                                                                                                                                                                                                                                                                                                                                                                                                                                                                                                                                                                                                                                                                                                                                                                                                                                                                                                                                                                                                                                                                                                                                                                                                                                                                                                                                                                                                                                                                                                                                                                                                                                                                                                                                                                                                                                                    |        |          | 1   |
|-------|---------|----------|-----|---|------------------------------------------------------------------------------------------------------------------------------------------------------------------------------------------------------------------------------------------------------------------------------------------------------------------------------------------------------------------------------------------------------------------------------------------------------------------------------------------------------------------------------------------------------------------------------------------------------------------------------------------------------------------------------------------------------------------------------------------------------------------------------------------------------------------------------------------------------------------------------------------------------------------------------------------------------------------------------------------------------------------------------------------------------------------------------------------------------------------------------------------------------------------------------------------------------------------------------------------------------------------------------------------------------------------------------------------------------------------------------------------------------------------------------------------------------------------------------------------------------------------------------------------------------------------------------------------------------------------------------------------------------------------------------------------------------------------------------------------------------------------------------------------------------------------------------------------------------------------------------------|--------|----------|-----|
|       | NO.     | L.       | QTY | 1 | ×                                                                                                                                                                                                                                                                                                                                                                                                                                                                                                                                                                                                                                                                                                                                                                                                                                                                                                                                                                                                                                                                                                                                                                                                                                                                                                                                                                                                                                                                                                                                                                                                                                                                                                                                                                                                                                                                                  | F-40   |          | 1   |
|       | F-01    | 280      | 4   |   | ····                                                                                                                                                                                                                                                                                                                                                                                                                                                                                                                                                                                                                                                                                                                                                                                                                                                                                                                                                                                                                                                                                                                                                                                                                                                                                                                                                                                                                                                                                                                                                                                                                                                                                                                                                                                                                                                                               | F-19   |          | 8   |
|       | F-02    | 1882     | 2   |   |                                                                                                                                                                                                                                                                                                                                                                                                                                                                                                                                                                                                                                                                                                                                                                                                                                                                                                                                                                                                                                                                                                                                                                                                                                                                                                                                                                                                                                                                                                                                                                                                                                                                                                                                                                                                                                                                                    | F-43   | 390      | 2   |
|       | F-C01   | 1241     | 2   |   |                                                                                                                                                                                                                                                                                                                                                                                                                                                                                                                                                                                                                                                                                                                                                                                                                                                                                                                                                                                                                                                                                                                                                                                                                                                                                                                                                                                                                                                                                                                                                                                                                                                                                                                                                                                                                                                                                    |        |          |     |
|       | F-C01a  | 1241     | 2   |   |                                                                                                                                                                                                                                                                                                                                                                                                                                                                                                                                                                                                                                                                                                                                                                                                                                                                                                                                                                                                                                                                                                                                                                                                                                                                                                                                                                                                                                                                                                                                                                                                                                                                                                                                                                                                                                                                                    | WIND   | WC       |     |
|       | F-03b   | 1833     | 1   |   | IMAGE                                                                                                                                                                                                                                                                                                                                                                                                                                                                                                                                                                                                                                                                                                                                                                                                                                                                                                                                                                                                                                                                                                                                                                                                                                                                                                                                                                                                                                                                                                                                                                                                                                                                                                                                                                                                                                                                              | NO.    | L.       | QTY |
|       | F-04    | 1833     | 1   |   |                                                                                                                                                                                                                                                                                                                                                                                                                                                                                                                                                                                                                                                                                                                                                                                                                                                                                                                                                                                                                                                                                                                                                                                                                                                                                                                                                                                                                                                                                                                                                                                                                                                                                                                                                                                                                                                                                    | F-20   | 360      | 1   |
|       | F-C02   | 1070     | 2   |   | <b>*</b>                                                                                                                                                                                                                                                                                                                                                                                                                                                                                                                                                                                                                                                                                                                                                                                                                                                                                                                                                                                                                                                                                                                                                                                                                                                                                                                                                                                                                                                                                                                                                                                                                                                                                                                                                                                                                                                                           | F-25   | 580      | 1   |
|       | F-C02a  | 1362     | 2   |   | मि                                                                                                                                                                                                                                                                                                                                                                                                                                                                                                                                                                                                                                                                                                                                                                                                                                                                                                                                                                                                                                                                                                                                                                                                                                                                                                                                                                                                                                                                                                                                                                                                                                                                                                                                                                                                                                                                                 | F-26   | 550      | 2   |
|       | F-42    | 200      | 2   |   | <u>در</u>                                                                                                                                                                                                                                                                                                                                                                                                                                                                                                                                                                                                                                                                                                                                                                                                                                                                                                                                                                                                                                                                                                                                                                                                                                                                                                                                                                                                                                                                                                                                                                                                                                                                                                                                                                                                                                                                          | F-27   | 580      | 1   |
|       | F-C13   |          | 18  |   |                                                                                                                                                                                                                                                                                                                                                                                                                                                                                                                                                                                                                                                                                                                                                                                                                                                                                                                                                                                                                                                                                                                                                                                                                                                                                                                                                                                                                                                                                                                                                                                                                                                                                                                                                                                                                                                                                    | F-28   | 620      | 1   |
|       |         |          |     |   | *                                                                                                                                                                                                                                                                                                                                                                                                                                                                                                                                                                                                                                                                                                                                                                                                                                                                                                                                                                                                                                                                                                                                                                                                                                                                                                                                                                                                                                                                                                                                                                                                                                                                                                                                                                                                                                                                                  | F-37   | 577x583  | 1   |
|       | WALL AN | D ROOF   |     |   |                                                                                                                                                                                                                                                                                                                                                                                                                                                                                                                                                                                                                                                                                                                                                                                                                                                                                                                                                                                                                                                                                                                                                                                                                                                                                                                                                                                                                                                                                                                                                                                                                                                                                                                                                                                                                                                                                    |        |          |     |
| IMAGE | NO.     | L.       | QTY |   |                                                                                                                                                                                                                                                                                                                                                                                                                                                                                                                                                                                                                                                                                                                                                                                                                                                                                                                                                                                                                                                                                                                                                                                                                                                                                                                                                                                                                                                                                                                                                                                                                                                                                                                                                                                                                                                                                    | DOO    | <u>२</u> |     |
|       | F-05    | 1240     | 4   |   | IMAGE                                                                                                                                                                                                                                                                                                                                                                                                                                                                                                                                                                                                                                                                                                                                                                                                                                                                                                                                                                                                                                                                                                                                                                                                                                                                                                                                                                                                                                                                                                                                                                                                                                                                                                                                                                                                                                                                              | NO.    | L.       | QTY |
|       | F-06    | 1105     | 2   |   |                                                                                                                                                                                                                                                                                                                                                                                                                                                                                                                                                                                                                                                                                                                                                                                                                                                                                                                                                                                                                                                                                                                                                                                                                                                                                                                                                                                                                                                                                                                                                                                                                                                                                                                                                                                                                                                                                    | F-12   | 572.5    | 1   |
|       | F-07    | 1105     | 2   |   | Ĥ                                                                                                                                                                                                                                                                                                                                                                                                                                                                                                                                                                                                                                                                                                                                                                                                                                                                                                                                                                                                                                                                                                                                                                                                                                                                                                                                                                                                                                                                                                                                                                                                                                                                                                                                                                                                                                                                                  | F-13   | 1240     | 1   |
|       | F-08    | 1650     | 1   |   |                                                                                                                                                                                                                                                                                                                                                                                                                                                                                                                                                                                                                                                                                                                                                                                                                                                                                                                                                                                                                                                                                                                                                                                                                                                                                                                                                                                                                                                                                                                                                                                                                                                                                                                                                                                                                                                                                    | F-14b  | 600      | 2   |
|       | F-09    | 1650     | 1   |   |                                                                                                                                                                                                                                                                                                                                                                                                                                                                                                                                                                                                                                                                                                                                                                                                                                                                                                                                                                                                                                                                                                                                                                                                                                                                                                                                                                                                                                                                                                                                                                                                                                                                                                                                                                                                                                                                                    | F-15   | 600      | 2   |
|       | F-23    | 1240     | 6   |   | Ľ                                                                                                                                                                                                                                                                                                                                                                                                                                                                                                                                                                                                                                                                                                                                                                                                                                                                                                                                                                                                                                                                                                                                                                                                                                                                                                                                                                                                                                                                                                                                                                                                                                                                                                                                                                                                                                                                                  | F-16b  | 1615     | 2   |
|       | F-24    | 1100     | 6   |   |                                                                                                                                                                                                                                                                                                                                                                                                                                                                                                                                                                                                                                                                                                                                                                                                                                                                                                                                                                                                                                                                                                                                                                                                                                                                                                                                                                                                                                                                                                                                                                                                                                                                                                                                                                                                                                                                                    | F-21   | 376      | 1   |
| l i L | F-10    | 1644     | 1   |   | te la companya de la comp | F-22b  |          | 4   |
|       | F-11    | 1644     | 1   |   | *                                                                                                                                                                                                                                                                                                                                                                                                                                                                                                                                                                                                                                                                                                                                                                                                                                                                                                                                                                                                                                                                                                                                                                                                                                                                                                                                                                                                                                                                                                                                                                                                                                                                                                                                                                                                                                                                                  | F-38   | 590x598  | 2   |
| 1 1   | F-C05   | 1286     | 2   |   | *                                                                                                                                                                                                                                                                                                                                                                                                                                                                                                                                                                                                                                                                                                                                                                                                                                                                                                                                                                                                                                                                                                                                                                                                                                                                                                                                                                                                                                                                                                                                                                                                                                                                                                                                                                                                                                                                                  | F-39   | 251x598  | 1   |
|       | F-C05a  | 1150     | 2   |   |                                                                                                                                                                                                                                                                                                                                                                                                                                                                                                                                                                                                                                                                                                                                                                                                                                                                                                                                                                                                                                                                                                                                                                                                                                                                                                                                                                                                                                                                                                                                                                                                                                                                                                                                                                                                                                                                                    |        |          |     |
|       | F-C06   | 1288     | 2   |   | PLASTIC                                                                                                                                                                                                                                                                                                                                                                                                                                                                                                                                                                                                                                                                                                                                                                                                                                                                                                                                                                                                                                                                                                                                                                                                                                                                                                                                                                                                                                                                                                                                                                                                                                                                                                                                                                                                                                                                            |        |          |     |
|       | F-C06a  | 1144     | 2   |   | IMAGE                                                                                                                                                                                                                                                                                                                                                                                                                                                                                                                                                                                                                                                                                                                                                                                                                                                                                                                                                                                                                                                                                                                                                                                                                                                                                                                                                                                                                                                                                                                                                                                                                                                                                                                                                                                                                                                                              | NO.    | L.       | QTY |
|       | F-17    | 618      | 6   |   |                                                                                                                                                                                                                                                                                                                                                                                                                                                                                                                                                                                                                                                                                                                                                                                                                                                                                                                                                                                                                                                                                                                                                                                                                                                                                                                                                                                                                                                                                                                                                                                                                                                                                                                                                                                                                                                                                    | G-P1   |          | 4   |
|       | F-18    | 1815     | 1   |   | Ø                                                                                                                                                                                                                                                                                                                                                                                                                                                                                                                                                                                                                                                                                                                                                                                                                                                                                                                                                                                                                                                                                                                                                                                                                                                                                                                                                                                                                                                                                                                                                                                                                                                                                                                                                                                                                                                                                  | G-P2   |          | 2   |
|       | F-29    | 1360     | 4   |   |                                                                                                                                                                                                                                                                                                                                                                                                                                                                                                                                                                                                                                                                                                                                                                                                                                                                                                                                                                                                                                                                                                                                                                                                                                                                                                                                                                                                                                                                                                                                                                                                                                                                                                                                                                                                                                                                                    | G-P3L  |          | 1   |
|       | F-30    | 1328     | 4   |   | Ð                                                                                                                                                                                                                                                                                                                                                                                                                                                                                                                                                                                                                                                                                                                                                                                                                                                                                                                                                                                                                                                                                                                                                                                                                                                                                                                                                                                                                                                                                                                                                                                                                                                                                                                                                                                                                                                                                  | G-P3R  |          | 1   |
|       | F-41    | 1216     | 2   |   |                                                                                                                                                                                                                                                                                                                                                                                                                                                                                                                                                                                                                                                                                                                                                                                                                                                                                                                                                                                                                                                                                                                                                                                                                                                                                                                                                                                                                                                                                                                                                                                                                                                                                                                                                                                                                                                                                    |        |          |     |
| ₩     | F-C07   | 1432     | 1   |   |                                                                                                                                                                                                                                                                                                                                                                                                                                                                                                                                                                                                                                                                                                                                                                                                                                                                                                                                                                                                                                                                                                                                                                                                                                                                                                                                                                                                                                                                                                                                                                                                                                                                                                                                                                                                                                                                                    | CREW   |          | _   |
| "     | F-C07a  | 1000     | 1   |   | IMAGE                                                                                                                                                                                                                                                                                                                                                                                                                                                                                                                                                                                                                                                                                                                                                                                                                                                                                                                                                                                                                                                                                                                                                                                                                                                                                                                                                                                                                                                                                                                                                                                                                                                                                                                                                                                                                                                                              | NO.    | L.       | QTY |
| × * × | F-31    | 1850X585 | 1   |   |                                                                                                                                                                                                                                                                                                                                                                                                                                                                                                                                                                                                                                                                                                                                                                                                                                                                                                                                                                                                                                                                                                                                                                                                                                                                                                                                                                                                                                                                                                                                                                                                                                                                                                                                                                                                                                                                                    | F-C14  |          | 178 |
| **    | F-32    | 1644X585 | 2   |   | ST4x10 🔊                                                                                                                                                                                                                                                                                                                                                                                                                                                                                                                                                                                                                                                                                                                                                                                                                                                                                                                                                                                                                                                                                                                                                                                                                                                                                                                                                                                                                                                                                                                                                                                                                                                                                                                                                                                                                                                                           | F-C15a |          | 12  |
| * *   | F-33    | 1644X585 | 2   |   | ST4x8 🔊                                                                                                                                                                                                                                                                                                                                                                                                                                                                                                                                                                                                                                                                                                                                                                                                                                                                                                                                                                                                                                                                                                                                                                                                                                                                                                                                                                                                                                                                                                                                                                                                                                                                                                                                                                                                                                                                            | F-C16  |          | 6   |
| * *   | F-34    | 1238x585 | 8   |   |                                                                                                                                                                                                                                                                                                                                                                                                                                                                                                                                                                                                                                                                                                                                                                                                                                                                                                                                                                                                                                                                                                                                                                                                                                                                                                                                                                                                                                                                                                                                                                                                                                                                                                                                                                                                                                                                                    |        |          |     |
| * *   | F-35    | 1110x585 | 7   |   |                                                                                                                                                                                                                                                                                                                                                                                                                                                                                                                                                                                                                                                                                                                                                                                                                                                                                                                                                                                                                                                                                                                                                                                                                                                                                                                                                                                                                                                                                                                                                                                                                                                                                                                                                                                                                                                                                    |        |          |     |