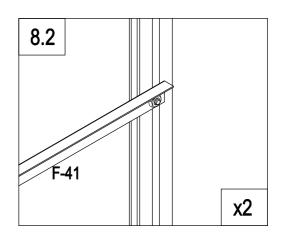

#### PARTS LIST

| IMAGE | NO.     |          |     |   |                                                                                                                                                                                                                                                                                                                                                                                                                                                                                                                                                                                                                                                                                                                                                                                                                                                                                                                                                                                                                                                                                                                                                                                                                                                                                                                                                                                                                                                                                                                                                                                                                                                                                                                                                                                                                                                                                    |        |          | 1   |
|-------|---------|----------|-----|---|------------------------------------------------------------------------------------------------------------------------------------------------------------------------------------------------------------------------------------------------------------------------------------------------------------------------------------------------------------------------------------------------------------------------------------------------------------------------------------------------------------------------------------------------------------------------------------------------------------------------------------------------------------------------------------------------------------------------------------------------------------------------------------------------------------------------------------------------------------------------------------------------------------------------------------------------------------------------------------------------------------------------------------------------------------------------------------------------------------------------------------------------------------------------------------------------------------------------------------------------------------------------------------------------------------------------------------------------------------------------------------------------------------------------------------------------------------------------------------------------------------------------------------------------------------------------------------------------------------------------------------------------------------------------------------------------------------------------------------------------------------------------------------------------------------------------------------------------------------------------------------|--------|----------|-----|
|       | NO.     | L.       | QTY | 1 | ×                                                                                                                                                                                                                                                                                                                                                                                                                                                                                                                                                                                                                                                                                                                                                                                                                                                                                                                                                                                                                                                                                                                                                                                                                                                                                                                                                                                                                                                                                                                                                                                                                                                                                                                                                                                                                                                                                  | F-40   |          | 1   |
|       | F-01    | 280      | 4   |   | ····                                                                                                                                                                                                                                                                                                                                                                                                                                                                                                                                                                                                                                                                                                                                                                                                                                                                                                                                                                                                                                                                                                                                                                                                                                                                                                                                                                                                                                                                                                                                                                                                                                                                                                                                                                                                                                                                               | F-19   |          | 8   |
|       | F-02    | 1882     | 2   |   |                                                                                                                                                                                                                                                                                                                                                                                                                                                                                                                                                                                                                                                                                                                                                                                                                                                                                                                                                                                                                                                                                                                                                                                                                                                                                                                                                                                                                                                                                                                                                                                                                                                                                                                                                                                                                                                                                    | F-43   | 390      | 2   |
|       | F-C01   | 1241     | 2   |   |                                                                                                                                                                                                                                                                                                                                                                                                                                                                                                                                                                                                                                                                                                                                                                                                                                                                                                                                                                                                                                                                                                                                                                                                                                                                                                                                                                                                                                                                                                                                                                                                                                                                                                                                                                                                                                                                                    |        |          |     |
|       | F-C01a  | 1241     | 2   |   |                                                                                                                                                                                                                                                                                                                                                                                                                                                                                                                                                                                                                                                                                                                                                                                                                                                                                                                                                                                                                                                                                                                                                                                                                                                                                                                                                                                                                                                                                                                                                                                                                                                                                                                                                                                                                                                                                    | WIND   | WC       |     |
|       | F-03b   | 1833     | 1   |   | IMAGE                                                                                                                                                                                                                                                                                                                                                                                                                                                                                                                                                                                                                                                                                                                                                                                                                                                                                                                                                                                                                                                                                                                                                                                                                                                                                                                                                                                                                                                                                                                                                                                                                                                                                                                                                                                                                                                                              | NO.    | L.       | QTY |
|       | F-04    | 1833     | 1   |   |                                                                                                                                                                                                                                                                                                                                                                                                                                                                                                                                                                                                                                                                                                                                                                                                                                                                                                                                                                                                                                                                                                                                                                                                                                                                                                                                                                                                                                                                                                                                                                                                                                                                                                                                                                                                                                                                                    | F-20   | 360      | 1   |
|       | F-C02   | 1070     | 2   |   | <b>*</b>                                                                                                                                                                                                                                                                                                                                                                                                                                                                                                                                                                                                                                                                                                                                                                                                                                                                                                                                                                                                                                                                                                                                                                                                                                                                                                                                                                                                                                                                                                                                                                                                                                                                                                                                                                                                                                                                           | F-25   | 580      | 1   |
|       | F-C02a  | 1362     | 2   |   | मि                                                                                                                                                                                                                                                                                                                                                                                                                                                                                                                                                                                                                                                                                                                                                                                                                                                                                                                                                                                                                                                                                                                                                                                                                                                                                                                                                                                                                                                                                                                                                                                                                                                                                                                                                                                                                                                                                 | F-26   | 550      | 2   |
|       | F-42    | 200      | 2   |   | <u>در</u>                                                                                                                                                                                                                                                                                                                                                                                                                                                                                                                                                                                                                                                                                                                                                                                                                                                                                                                                                                                                                                                                                                                                                                                                                                                                                                                                                                                                                                                                                                                                                                                                                                                                                                                                                                                                                                                                          | F-27   | 580      | 1   |
|       | F-C13   |          | 18  |   |                                                                                                                                                                                                                                                                                                                                                                                                                                                                                                                                                                                                                                                                                                                                                                                                                                                                                                                                                                                                                                                                                                                                                                                                                                                                                                                                                                                                                                                                                                                                                                                                                                                                                                                                                                                                                                                                                    | F-28   | 620      | 1   |
|       |         |          |     |   | *                                                                                                                                                                                                                                                                                                                                                                                                                                                                                                                                                                                                                                                                                                                                                                                                                                                                                                                                                                                                                                                                                                                                                                                                                                                                                                                                                                                                                                                                                                                                                                                                                                                                                                                                                                                                                                                                                  | F-37   | 577x583  | 1   |
|       | WALL AN | D ROOF   |     |   |                                                                                                                                                                                                                                                                                                                                                                                                                                                                                                                                                                                                                                                                                                                                                                                                                                                                                                                                                                                                                                                                                                                                                                                                                                                                                                                                                                                                                                                                                                                                                                                                                                                                                                                                                                                                                                                                                    |        |          |     |
| IMAGE | NO.     | L.       | QTY |   |                                                                                                                                                                                                                                                                                                                                                                                                                                                                                                                                                                                                                                                                                                                                                                                                                                                                                                                                                                                                                                                                                                                                                                                                                                                                                                                                                                                                                                                                                                                                                                                                                                                                                                                                                                                                                                                                                    | DOO    | <u>२</u> |     |
|       | F-05    | 1240     | 4   |   | IMAGE                                                                                                                                                                                                                                                                                                                                                                                                                                                                                                                                                                                                                                                                                                                                                                                                                                                                                                                                                                                                                                                                                                                                                                                                                                                                                                                                                                                                                                                                                                                                                                                                                                                                                                                                                                                                                                                                              | NO.    | L.       | QTY |
|       | F-06    | 1105     | 2   |   |                                                                                                                                                                                                                                                                                                                                                                                                                                                                                                                                                                                                                                                                                                                                                                                                                                                                                                                                                                                                                                                                                                                                                                                                                                                                                                                                                                                                                                                                                                                                                                                                                                                                                                                                                                                                                                                                                    | F-12   | 572.5    | 1   |
|       | F-07    | 1105     | 2   |   | Ĥ                                                                                                                                                                                                                                                                                                                                                                                                                                                                                                                                                                                                                                                                                                                                                                                                                                                                                                                                                                                                                                                                                                                                                                                                                                                                                                                                                                                                                                                                                                                                                                                                                                                                                                                                                                                                                                                                                  | F-13   | 1240     | 1   |
|       | F-08    | 1650     | 1   |   |                                                                                                                                                                                                                                                                                                                                                                                                                                                                                                                                                                                                                                                                                                                                                                                                                                                                                                                                                                                                                                                                                                                                                                                                                                                                                                                                                                                                                                                                                                                                                                                                                                                                                                                                                                                                                                                                                    | F-14b  | 600      | 2   |
|       | F-09    | 1650     | 1   |   |                                                                                                                                                                                                                                                                                                                                                                                                                                                                                                                                                                                                                                                                                                                                                                                                                                                                                                                                                                                                                                                                                                                                                                                                                                                                                                                                                                                                                                                                                                                                                                                                                                                                                                                                                                                                                                                                                    | F-15   | 600      | 2   |
|       | F-23    | 1240     | 6   |   | Ľ                                                                                                                                                                                                                                                                                                                                                                                                                                                                                                                                                                                                                                                                                                                                                                                                                                                                                                                                                                                                                                                                                                                                                                                                                                                                                                                                                                                                                                                                                                                                                                                                                                                                                                                                                                                                                                                                                  | F-16b  | 1615     | 2   |
|       | F-24    | 1100     | 6   |   |                                                                                                                                                                                                                                                                                                                                                                                                                                                                                                                                                                                                                                                                                                                                                                                                                                                                                                                                                                                                                                                                                                                                                                                                                                                                                                                                                                                                                                                                                                                                                                                                                                                                                                                                                                                                                                                                                    | F-21   | 376      | 1   |
| l i L | F-10    | 1644     | 1   |   | te la companya de la comp | F-22b  |          | 4   |
|       | F-11    | 1644     | 1   |   | *                                                                                                                                                                                                                                                                                                                                                                                                                                                                                                                                                                                                                                                                                                                                                                                                                                                                                                                                                                                                                                                                                                                                                                                                                                                                                                                                                                                                                                                                                                                                                                                                                                                                                                                                                                                                                                                                                  | F-38   | 590x598  | 2   |
| 1 1   | F-C05   | 1286     | 2   |   | *                                                                                                                                                                                                                                                                                                                                                                                                                                                                                                                                                                                                                                                                                                                                                                                                                                                                                                                                                                                                                                                                                                                                                                                                                                                                                                                                                                                                                                                                                                                                                                                                                                                                                                                                                                                                                                                                                  | F-39   | 251x598  | 1   |
|       | F-C05a  | 1150     | 2   |   |                                                                                                                                                                                                                                                                                                                                                                                                                                                                                                                                                                                                                                                                                                                                                                                                                                                                                                                                                                                                                                                                                                                                                                                                                                                                                                                                                                                                                                                                                                                                                                                                                                                                                                                                                                                                                                                                                    |        |          |     |
|       | F-C06   | 1288     | 2   |   | PLASTIC                                                                                                                                                                                                                                                                                                                                                                                                                                                                                                                                                                                                                                                                                                                                                                                                                                                                                                                                                                                                                                                                                                                                                                                                                                                                                                                                                                                                                                                                                                                                                                                                                                                                                                                                                                                                                                                                            |        |          |     |
|       | F-C06a  | 1144     | 2   |   | IMAGE                                                                                                                                                                                                                                                                                                                                                                                                                                                                                                                                                                                                                                                                                                                                                                                                                                                                                                                                                                                                                                                                                                                                                                                                                                                                                                                                                                                                                                                                                                                                                                                                                                                                                                                                                                                                                                                                              | NO.    | L.       | QTY |
|       | F-17    | 618      | 6   |   |                                                                                                                                                                                                                                                                                                                                                                                                                                                                                                                                                                                                                                                                                                                                                                                                                                                                                                                                                                                                                                                                                                                                                                                                                                                                                                                                                                                                                                                                                                                                                                                                                                                                                                                                                                                                                                                                                    | G-P1   |          | 4   |
|       | F-18    | 1815     | 1   |   | Ø                                                                                                                                                                                                                                                                                                                                                                                                                                                                                                                                                                                                                                                                                                                                                                                                                                                                                                                                                                                                                                                                                                                                                                                                                                                                                                                                                                                                                                                                                                                                                                                                                                                                                                                                                                                                                                                                                  | G-P2   |          | 2   |
|       | F-29    | 1360     | 4   |   |                                                                                                                                                                                                                                                                                                                                                                                                                                                                                                                                                                                                                                                                                                                                                                                                                                                                                                                                                                                                                                                                                                                                                                                                                                                                                                                                                                                                                                                                                                                                                                                                                                                                                                                                                                                                                                                                                    | G-P3L  |          | 1   |
|       | F-30    | 1328     | 4   |   | Ð                                                                                                                                                                                                                                                                                                                                                                                                                                                                                                                                                                                                                                                                                                                                                                                                                                                                                                                                                                                                                                                                                                                                                                                                                                                                                                                                                                                                                                                                                                                                                                                                                                                                                                                                                                                                                                                                                  | G-P3R  |          | 1   |
|       | F-41    | 1216     | 2   |   |                                                                                                                                                                                                                                                                                                                                                                                                                                                                                                                                                                                                                                                                                                                                                                                                                                                                                                                                                                                                                                                                                                                                                                                                                                                                                                                                                                                                                                                                                                                                                                                                                                                                                                                                                                                                                                                                                    |        |          |     |
| ₩     | F-C07   | 1432     | 1   |   |                                                                                                                                                                                                                                                                                                                                                                                                                                                                                                                                                                                                                                                                                                                                                                                                                                                                                                                                                                                                                                                                                                                                                                                                                                                                                                                                                                                                                                                                                                                                                                                                                                                                                                                                                                                                                                                                                    | CREW   |          | _   |
| "     | F-C07a  | 1000     | 1   |   | IMAGE                                                                                                                                                                                                                                                                                                                                                                                                                                                                                                                                                                                                                                                                                                                                                                                                                                                                                                                                                                                                                                                                                                                                                                                                                                                                                                                                                                                                                                                                                                                                                                                                                                                                                                                                                                                                                                                                              | NO.    | L.       | QTY |
| × * × | F-31    | 1850X585 | 1   |   |                                                                                                                                                                                                                                                                                                                                                                                                                                                                                                                                                                                                                                                                                                                                                                                                                                                                                                                                                                                                                                                                                                                                                                                                                                                                                                                                                                                                                                                                                                                                                                                                                                                                                                                                                                                                                                                                                    | F-C14  |          | 178 |
| **    | F-32    | 1644X585 | 2   |   | ST4x10 🔊                                                                                                                                                                                                                                                                                                                                                                                                                                                                                                                                                                                                                                                                                                                                                                                                                                                                                                                                                                                                                                                                                                                                                                                                                                                                                                                                                                                                                                                                                                                                                                                                                                                                                                                                                                                                                                                                           | F-C15a |          | 12  |
| * *   | F-33    | 1644X585 | 2   |   | ST4x8 🔊                                                                                                                                                                                                                                                                                                                                                                                                                                                                                                                                                                                                                                                                                                                                                                                                                                                                                                                                                                                                                                                                                                                                                                                                                                                                                                                                                                                                                                                                                                                                                                                                                                                                                                                                                                                                                                                                            | F-C16  |          | 6   |
| * *   | F-34    | 1238x585 | 8   |   |                                                                                                                                                                                                                                                                                                                                                                                                                                                                                                                                                                                                                                                                                                                                                                                                                                                                                                                                                                                                                                                                                                                                                                                                                                                                                                                                                                                                                                                                                                                                                                                                                                                                                                                                                                                                                                                                                    |        |          |     |
| * *   | F-35    | 1110x585 | 7   |   |                                                                                                                                                                                                                                                                                                                                                                                                                                                                                                                                                                                                                                                                                                                                                                                                                                                                                                                                                                                                                                                                                                                                                                                                                                                                                                                                                                                                                                                                                                                                                                                                                                                                                                                                                                                                                                                                                    |        |          |     |