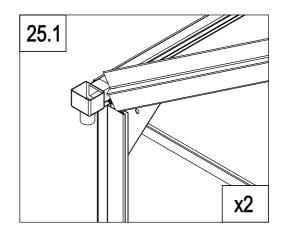

П

G-P1 

| ( | G-P2  | 2 |
|---|-------|---|
|   | G-P3L | 1 |
|   | G-P3R | 1 |
|   | F-C14 | 2 |