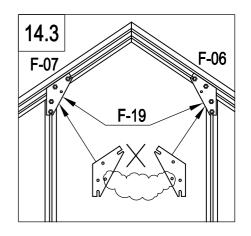

-----------|-------|---|
|                                                                                 | F-30  | 4 |
| · · · · · · · · · · · · · · · · · · ·                                           | F-19  | 2 |
| ()<br>()<br>()<br>()<br>()<br>()<br>()<br>()<br>()<br>()<br>()<br>()<br>()<br>( | F-C14 | 8 |









|   | F-41  | 2 |
|---|-------|---|
| Ø | F-C14 | 4 |





| F-08  | 1 |
|-------|---|
| F-09  | 1 |
| F-10  | 1 |
| F-11  | 1 |
| F-17  | 2 |
| F-C14 | 4 |











| F-C13 | 2 |
|-------|---|
| F-23  | 2 |
| F-C14 | 4 |



| * * *> | F-31 | 1 |
|--------|------|---|
| × *    | F-32 | 2 |
| * *    | F-33 | 2 |
| × * *  | F-34 | 8 |













© F-C14 20









|      | F-06  | 2 |
|------|-------|---|
|      | F-07  | 2 |
| n. d | F-19  | 4 |
|      | F-C14 | 8 |









|          | F-12  | 1 |
|----------|-------|---|
| <u> </u> | F-40  | 1 |
|          | F-C14 | 2 |







| F-24  | 6  |
|-------|----|
| F-C14 | 14 |





| <i>#</i>                 | F-36 | 1 |
|--------------------------|------|---|
| <i># #</i><br><i># #</i> | F-35 | 7 |











П

























G-P1 







| ( | G-P2  | 2 |
|---|-------|---|
|   | G-P3L | 1 |
|   | G-P3R | 1 |
|   | F-C14 | 2 |







#### Advice

It is not necessary but we would advise:

For additional strength, you can also use some glue or tapes between the polycarbonate panel and the aluminium frame to enhance the stability.

Note: Silicone sealant and glue gun are not included in our tool kit. You can buy them locally. Only use silicone sealant suitable for aluminium

### **DANCOVER**<sup>®</