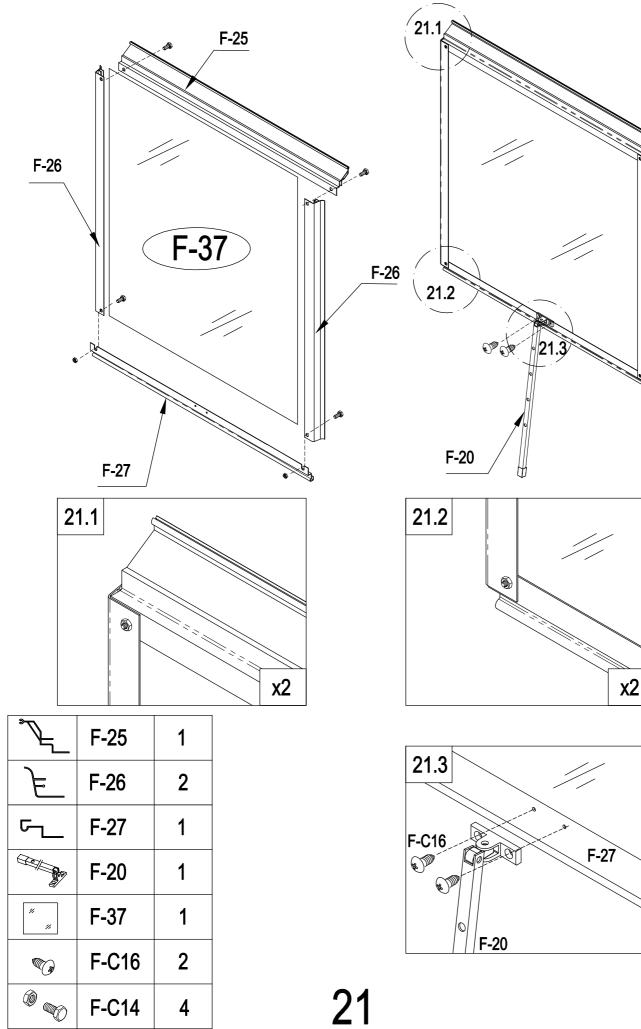

#### PARTS LIST

| IMAGE | NO.     |          |     |   |                                                                                                                                                                                                                                                                                                                                                                                                                                                                                                                                                                                                                                                                                                                                                                                                                                                                                                                                                                                                                                                                                                                                                                                                                                                                                                                                                                                                                                                                                                                                                                                                                                                                                                                                                                                                                                                                                    |        |          | 1   |
|-------|---------|----------|-----|---|------------------------------------------------------------------------------------------------------------------------------------------------------------------------------------------------------------------------------------------------------------------------------------------------------------------------------------------------------------------------------------------------------------------------------------------------------------------------------------------------------------------------------------------------------------------------------------------------------------------------------------------------------------------------------------------------------------------------------------------------------------------------------------------------------------------------------------------------------------------------------------------------------------------------------------------------------------------------------------------------------------------------------------------------------------------------------------------------------------------------------------------------------------------------------------------------------------------------------------------------------------------------------------------------------------------------------------------------------------------------------------------------------------------------------------------------------------------------------------------------------------------------------------------------------------------------------------------------------------------------------------------------------------------------------------------------------------------------------------------------------------------------------------------------------------------------------------------------------------------------------------|--------|----------|-----|
|       | NO.     | L.       | QTY | 1 | ×                                                                                                                                                                                                                                                                                                                                                                                                                                                                                                                                                                                                                                                                                                                                                                                                                                                                                                                                                                                                                                                                                                                                                                                                                                                                                                                                                                                                                                                                                                                                                                                                                                                                                                                                                                                                                                                                                  | F-40   |          | 1   |
|       | F-01    | 280      | 4   |   | ····                                                                                                                                                                                                                                                                                                                                                                                                                                                                                                                                                                                                                                                                                                                                                                                                                                                                                                                                                                                                                                                                                                                                                                                                                                                                                                                                                                                                                                                                                                                                                                                                                                                                                                                                                                                                                                                                               | F-19   |          | 8   |
|       | F-02    | 1882     | 2   |   |                                                                                                                                                                                                                                                                                                                                                                                                                                                                                                                                                                                                                                                                                                                                                                                                                                                                                                                                                                                                                                                                                                                                                                                                                                                                                                                                                                                                                                                                                                                                                                                                                                                                                                                                                                                                                                                                                    | F-43   | 390      | 2   |
|       | F-C01   | 1241     | 2   |   |                                                                                                                                                                                                                                                                                                                                                                                                                                                                                                                                                                                                                                                                                                                                                                                                                                                                                                                                                                                                                                                                                                                                                                                                                                                                                                                                                                                                                                                                                                                                                                                                                                                                                                                                                                                                                                                                                    |        |          |     |
|       | F-C01a  | 1241     | 2   |   |                                                                                                                                                                                                                                                                                                                                                                                                                                                                                                                                                                                                                                                                                                                                                                                                                                                                                                                                                                                                                                                                                                                                                                                                                                                                                                                                                                                                                                                                                                                                                                                                                                                                                                                                                                                                                                                                                    | WIND   | WC       |     |
|       | F-03b   | 1833     | 1   |   | IMAGE                                                                                                                                                                                                                                                                                                                                                                                                                                                                                                                                                                                                                                                                                                                                                                                                                                                                                                                                                                                                                                                                                                                                                                                                                                                                                                                                                                                                                                                                                                                                                                                                                                                                                                                                                                                                                                                                              | NO.    | L.       | QTY |
|       | F-04    | 1833     | 1   |   |                                                                                                                                                                                                                                                                                                                                                                                                                                                                                                                                                                                                                                                                                                                                                                                                                                                                                                                                                                                                                                                                                                                                                                                                                                                                                                                                                                                                                                                                                                                                                                                                                                                                                                                                                                                                                                                                                    | F-20   | 360      | 1   |
|       | F-C02   | 1070     | 2   |   | <b>*</b>                                                                                                                                                                                                                                                                                                                                                                                                                                                                                                                                                                                                                                                                                                                                                                                                                                                                                                                                                                                                                                                                                                                                                                                                                                                                                                                                                                                                                                                                                                                                                                                                                                                                                                                                                                                                                                                                           | F-25   | 580      | 1   |
|       | F-C02a  | 1362     | 2   |   | मि                                                                                                                                                                                                                                                                                                                                                                                                                                                                                                                                                                                                                                                                                                                                                                                                                                                                                                                                                                                                                                                                                                                                                                                                                                                                                                                                                                                                                                                                                                                                                                                                                                                                                                                                                                                                                                                                                 | F-26   | 550      | 2   |
|       | F-42    | 200      | 2   |   | <u>در</u>                                                                                                                                                                                                                                                                                                                                                                                                                                                                                                                                                                                                                                                                                                                                                                                                                                                                                                                                                                                                                                                                                                                                                                                                                                                                                                                                                                                                                                                                                                                                                                                                                                                                                                                                                                                                                                                                          | F-27   | 580      | 1   |
|       | F-C13   |          | 18  |   |                                                                                                                                                                                                                                                                                                                                                                                                                                                                                                                                                                                                                                                                                                                                                                                                                                                                                                                                                                                                                                                                                                                                                                                                                                                                                                                                                                                                                                                                                                                                                                                                                                                                                                                                                                                                                                                                                    | F-28   | 620      | 1   |
|       |         |          |     |   | *                                                                                                                                                                                                                                                                                                                                                                                                                                                                                                                                                                                                                                                                                                                                                                                                                                                                                                                                                                                                                                                                                                                                                                                                                                                                                                                                                                                                                                                                                                                                                                                                                                                                                                                                                                                                                                                                                  | F-37   | 577x583  | 1   |
|       | WALL AN | D ROOF   |     |   |                                                                                                                                                                                                                                                                                                                                                                                                                                                                                                                                                                                                                                                                                                                                                                                                                                                                                                                                                                                                                                                                                                                                                                                                                                                                                                                                                                                                                                                                                                                                                                                                                                                                                                                                                                                                                                                                                    |        |          |     |
| IMAGE | NO.     | L.       | QTY |   |                                                                                                                                                                                                                                                                                                                                                                                                                                                                                                                                                                                                                                                                                                                                                                                                                                                                                                                                                                                                                                                                                                                                                                                                                                                                                                                                                                                                                                                                                                                                                                                                                                                                                                                                                                                                                                                                                    | DOO    | <u>२</u> |     |
|       | F-05    | 1240     | 4   |   | IMAGE                                                                                                                                                                                                                                                                                                                                                                                                                                                                                                                                                                                                                                                                                                                                                                                                                                                                                                                                                                                                                                                                                                                                                                                                                                                                                                                                                                                                                                                                                                                                                                                                                                                                                                                                                                                                                                                                              | NO.    | L.       | QTY |
|       | F-06    | 1105     | 2   |   |                                                                                                                                                                                                                                                                                                                                                                                                                                                                                                                                                                                                                                                                                                                                                                                                                                                                                                                                                                                                                                                                                                                                                                                                                                                                                                                                                                                                                                                                                                                                                                                                                                                                                                                                                                                                                                                                                    | F-12   | 572.5    | 1   |
|       | F-07    | 1105     | 2   |   | Ĥ                                                                                                                                                                                                                                                                                                                                                                                                                                                                                                                                                                                                                                                                                                                                                                                                                                                                                                                                                                                                                                                                                                                                                                                                                                                                                                                                                                                                                                                                                                                                                                                                                                                                                                                                                                                                                                                                                  | F-13   | 1240     | 1   |
|       | F-08    | 1650     | 1   |   |                                                                                                                                                                                                                                                                                                                                                                                                                                                                                                                                                                                                                                                                                                                                                                                                                                                                                                                                                                                                                                                                                                                                                                                                                                                                                                                                                                                                                                                                                                                                                                                                                                                                                                                                                                                                                                                                                    | F-14b  | 600      | 2   |
|       | F-09    | 1650     | 1   |   |                                                                                                                                                                                                                                                                                                                                                                                                                                                                                                                                                                                                                                                                                                                                                                                                                                                                                                                                                                                                                                                                                                                                                                                                                                                                                                                                                                                                                                                                                                                                                                                                                                                                                                                                                                                                                                                                                    | F-15   | 600      | 2   |
|       | F-23    | 1240     | 6   |   | Ľ                                                                                                                                                                                                                                                                                                                                                                                                                                                                                                                                                                                                                                                                                                                                                                                                                                                                                                                                                                                                                                                                                                                                                                                                                                                                                                                                                                                                                                                                                                                                                                                                                                                                                                                                                                                                                                                                                  | F-16b  | 1615     | 2   |
|       | F-24    | 1100     | 6   |   |                                                                                                                                                                                                                                                                                                                                                                                                                                                                                                                                                                                                                                                                                                                                                                                                                                                                                                                                                                                                                                                                                                                                                                                                                                                                                                                                                                                                                                                                                                                                                                                                                                                                                                                                                                                                                                                                                    | F-21   | 376      | 1   |
| l i L | F-10    | 1644     | 1   |   | te la companya de la comp | F-22b  |          | 4   |
|       | F-11    | 1644     | 1   |   | *                                                                                                                                                                                                                                                                                                                                                                                                                                                                                                                                                                                                                                                                                                                                                                                                                                                                                                                                                                                                                                                                                                                                                                                                                                                                                                                                                                                                                                                                                                                                                                                                                                                                                                                                                                                                                                                                                  | F-38   | 590x598  | 2   |
| 1 1   | F-C05   | 1286     | 2   |   | *                                                                                                                                                                                                                                                                                                                                                                                                                                                                                                                                                                                                                                                                                                                                                                                                                                                                                                                                                                                                                                                                                                                                                                                                                                                                                                                                                                                                                                                                                                                                                                                                                                                                                                                                                                                                                                                                                  | F-39   | 251x598  | 1   |
|       | F-C05a  | 1150     | 2   |   |                                                                                                                                                                                                                                                                                                                                                                                                                                                                                                                                                                                                                                                                                                                                                                                                                                                                                                                                                                                                                                                                                                                                                                                                                                                                                                                                                                                                                                                                                                                                                                                                                                                                                                                                                                                                                                                                                    |        |          |     |
|       | F-C06   | 1288     | 2   |   | PLASTIC                                                                                                                                                                                                                                                                                                                                                                                                                                                                                                                                                                                                                                                                                                                                                                                                                                                                                                                                                                                                                                                                                                                                                                                                                                                                                                                                                                                                                                                                                                                                                                                                                                                                                                                                                                                                                                                                            |        |          |     |
|       | F-C06a  | 1144     | 2   |   | IMAGE                                                                                                                                                                                                                                                                                                                                                                                                                                                                                                                                                                                                                                                                                                                                                                                                                                                                                                                                                                                                                                                                                                                                                                                                                                                                                                                                                                                                                                                                                                                                                                                                                                                                                                                                                                                                                                                                              | NO.    | L.       | QTY |
|       | F-17    | 618      | 6   |   |                                                                                                                                                                                                                                                                                                                                                                                                                                                                                                                                                                                                                                                                                                                                                                                                                                                                                                                                                                                                                                                                                                                                                                                                                                                                                                                                                                                                                                                                                                                                                                                                                                                                                                                                                                                                                                                                                    | G-P1   |          | 4   |
|       | F-18    | 1815     | 1   |   | Ø                                                                                                                                                                                                                                                                                                                                                                                                                                                                                                                                                                                                                                                                                                                                                                                                                                                                                                                                                                                                                                                                                                                                                                                                                                                                                                                                                                                                                                                                                                                                                                                                                                                                                                                                                                                                                                                                                  | G-P2   |          | 2   |
|       | F-29    | 1360     | 4   |   |                                                                                                                                                                                                                                                                                                                                                                                                                                                                                                                                                                                                                                                                                                                                                                                                                                                                                                                                                                                                                                                                                                                                                                                                                                                                                                                                                                                                                                                                                                                                                                                                                                                                                                                                                                                                                                                                                    | G-P3L  |          | 1   |
|       | F-30    | 1328     | 4   |   | Ð                                                                                                                                                                                                                                                                                                                                                                                                                                                                                                                                                                                                                                                                                                                                                                                                                                                                                                                                                                                                                                                                                                                                                                                                                                                                                                                                                                                                                                                                                                                                                                                                                                                                                                                                                                                                                                                                                  | G-P3R  |          | 1   |
|       | F-41    | 1216     | 2   |   |                                                                                                                                                                                                                                                                                                                                                                                                                                                                                                                                                                                                                                                                                                                                                                                                                                                                                                                                                                                                                                                                                                                                                                                                                                                                                                                                                                                                                                                                                                                                                                                                                                                                                                                                                                                                                                                                                    |        |          |     |
| ₩     | F-C07   | 1432     | 1   |   |                                                                                                                                                                                                                                                                                                                                                                                                                                                                                                                                                                                                                                                                                                                                                                                                                                                                                                                                                                                                                                                                                                                                                                                                                                                                                                                                                                                                                                                                                                                                                                                                                                                                                                                                                                                                                                                                                    | CREW   |          | _   |
| "     | F-C07a  | 1000     | 1   |   | IMAGE                                                                                                                                                                                                                                                                                                                                                                                                                                                                                                                                                                                                                                                                                                                                                                                                                                                                                                                                                                                                                                                                                                                                                                                                                                                                                                                                                                                                                                                                                                                                                                                                                                                                                                                                                                                                                                                                              | NO.    | L.       | QTY |
| × * × | F-31    | 1850X585 | 1   |   |                                                                                                                                                                                                                                                                                                                                                                                                                                                                                                                                                                                                                                                                                                                                                                                                                                                                                                                                                                                                                                                                                                                                                                                                                                                                                                                                                                                                                                                                                                                                                                                                                                                                                                                                                                                                                                                                                    | F-C14  |          | 178 |
| **    | F-32    | 1644X585 | 2   |   | ST4x10 🔊                                                                                                                                                                                                                                                                                                                                                                                                                                                                                                                                                                                                                                                                                                                                                                                                                                                                                                                                                                                                                                                                                                                                                                                                                                                                                                                                                                                                                                                                                                                                                                                                                                                                                                                                                                                                                                                                           | F-C15a |          | 12  |
| * *   | F-33    | 1644X585 | 2   |   | ST4x8 🔊                                                                                                                                                                                                                                                                                                                                                                                                                                                                                                                                                                                                                                                                                                                                                                                                                                                                                                                                                                                                                                                                                                                                                                                                                                                                                                                                                                                                                                                                                                                                                                                                                                                                                                                                                                                                                                                                            | F-C16  |          | 6   |
| * *   | F-34    | 1238x585 | 8   |   |                                                                                                                                                                                                                                                                                                                                                                                                                                                                                                                                                                                                                                                                                                                                                                                                                                                                                                                                                                                                                                                                                                                                                                                                                                                                                                                                                                                                                                                                                                                                                                                                                                                                                                                                                                                                                                                                                    |        |          |     |
| * *   | F-35    | 1110x585 | 7   |   |                                                                                                                                                                                                                                                                                                                                                                                                                                                                                                                                                                                                                                                                                                                                                                                                                                                                                                                                                                                                                                                                                                                                                                                                                                                                                                                                                                                                                                                                                                                                                                                                                                                                                                                                                                                                                                                                                    |        |          |     |