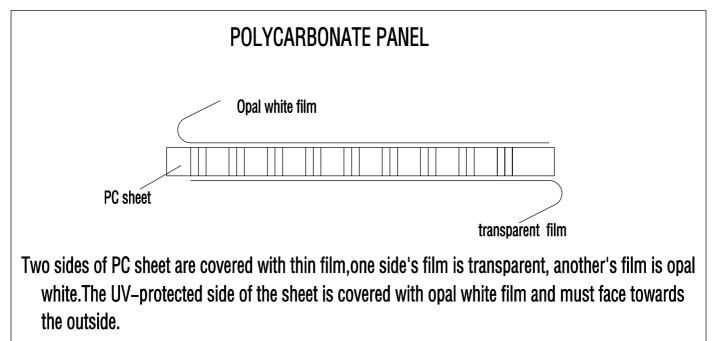

#### Notes:

- 1. It takes about 2-3 hours to assemble the greenhouse by 2-3 persons.
- 2. The UV-protected side of the sheet is covered with opal white film and must face towards the sun.
- 3.Remove approximately 2 inches of film from all sheet edges before installing.Removing all film immediately after the construction is completed
- 4. Make sure the greenhouse is located on a flat, level surface.

#### PROPER GREENHOUSE LOCATION.

Make sure the greenhouse is located on a flat, level surface.

Notes:

Front

- 1.Remove approximately 5mm of film from all sheet edges before installing. remove all film immediately after the constructions completed.
- 2. The UV-protected side of the sheet is covered with opal white film and must face towards the sun.