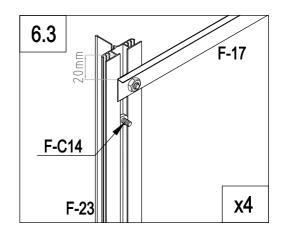

#### PARTS LIST

| IMAGE | NO.     |          |     |   |                                                                                                                                                                                                                                                                                                                                                                                                                                                                                                                                                                                                                                                                                                                                                                                                                                                                                                                                                                                                                                                                                                                                                                                                                                                                                                                                                                                                                                                                                                                                                                                                                                                                                                                                                                                                                                                                                    |        |          | 1   |
|-------|---------|----------|-----|---|------------------------------------------------------------------------------------------------------------------------------------------------------------------------------------------------------------------------------------------------------------------------------------------------------------------------------------------------------------------------------------------------------------------------------------------------------------------------------------------------------------------------------------------------------------------------------------------------------------------------------------------------------------------------------------------------------------------------------------------------------------------------------------------------------------------------------------------------------------------------------------------------------------------------------------------------------------------------------------------------------------------------------------------------------------------------------------------------------------------------------------------------------------------------------------------------------------------------------------------------------------------------------------------------------------------------------------------------------------------------------------------------------------------------------------------------------------------------------------------------------------------------------------------------------------------------------------------------------------------------------------------------------------------------------------------------------------------------------------------------------------------------------------------------------------------------------------------------------------------------------------|--------|----------|-----|
|       | NO.     | L.       | QTY | 1 | ×                                                                                                                                                                                                                                                                                                                                                                                                                                                                                                                                                                                                                                                                                                                                                                                                                                                                                                                                                                                                                                                                                                                                                                                                                                                                                                                                                                                                                                                                                                                                                                                                                                                                                                                                                                                                                                                                                  | F-40   |          | 1   |
|       | F-01    | 280      | 4   |   | ····                                                                                                                                                                                                                                                                                                                                                                                                                                                                                                                                                                                                                                                                                                                                                                                                                                                                                                                                                                                                                                                                                                                                                                                                                                                                                                                                                                                                                                                                                                                                                                                                                                                                                                                                                                                                                                                                               | F-19   |          | 8   |
|       | F-02    | 1882     | 2   |   |                                                                                                                                                                                                                                                                                                                                                                                                                                                                                                                                                                                                                                                                                                                                                                                                                                                                                                                                                                                                                                                                                                                                                                                                                                                                                                                                                                                                                                                                                                                                                                                                                                                                                                                                                                                                                                                                                    | F-43   | 390      | 2   |
|       | F-C01   | 1241     | 2   |   |                                                                                                                                                                                                                                                                                                                                                                                                                                                                                                                                                                                                                                                                                                                                                                                                                                                                                                                                                                                                                                                                                                                                                                                                                                                                                                                                                                                                                                                                                                                                                                                                                                                                                                                                                                                                                                                                                    |        |          |     |
|       | F-C01a  | 1241     | 2   |   |                                                                                                                                                                                                                                                                                                                                                                                                                                                                                                                                                                                                                                                                                                                                                                                                                                                                                                                                                                                                                                                                                                                                                                                                                                                                                                                                                                                                                                                                                                                                                                                                                                                                                                                                                                                                                                                                                    | WIND   | WC       |     |
|       | F-03b   | 1833     | 1   |   | IMAGE                                                                                                                                                                                                                                                                                                                                                                                                                                                                                                                                                                                                                                                                                                                                                                                                                                                                                                                                                                                                                                                                                                                                                                                                                                                                                                                                                                                                                                                                                                                                                                                                                                                                                                                                                                                                                                                                              | NO.    | L.       | QTY |
|       | F-04    | 1833     | 1   |   |                                                                                                                                                                                                                                                                                                                                                                                                                                                                                                                                                                                                                                                                                                                                                                                                                                                                                                                                                                                                                                                                                                                                                                                                                                                                                                                                                                                                                                                                                                                                                                                                                                                                                                                                                                                                                                                                                    | F-20   | 360      | 1   |
|       | F-C02   | 1070     | 2   |   | <b>*</b>                                                                                                                                                                                                                                                                                                                                                                                                                                                                                                                                                                                                                                                                                                                                                                                                                                                                                                                                                                                                                                                                                                                                                                                                                                                                                                                                                                                                                                                                                                                                                                                                                                                                                                                                                                                                                                                                           | F-25   | 580      | 1   |
|       | F-C02a  | 1362     | 2   |   | मि                                                                                                                                                                                                                                                                                                                                                                                                                                                                                                                                                                                                                                                                                                                                                                                                                                                                                                                                                                                                                                                                                                                                                                                                                                                                                                                                                                                                                                                                                                                                                                                                                                                                                                                                                                                                                                                                                 | F-26   | 550      | 2   |
|       | F-42    | 200      | 2   |   | <u>در</u>                                                                                                                                                                                                                                                                                                                                                                                                                                                                                                                                                                                                                                                                                                                                                                                                                                                                                                                                                                                                                                                                                                                                                                                                                                                                                                                                                                                                                                                                                                                                                                                                                                                                                                                                                                                                                                                                          | F-27   | 580      | 1   |
|       | F-C13   |          | 18  |   |                                                                                                                                                                                                                                                                                                                                                                                                                                                                                                                                                                                                                                                                                                                                                                                                                                                                                                                                                                                                                                                                                                                                                                                                                                                                                                                                                                                                                                                                                                                                                                                                                                                                                                                                                                                                                                                                                    | F-28   | 620      | 1   |
|       |         |          |     |   | *                                                                                                                                                                                                                                                                                                                                                                                                                                                                                                                                                                                                                                                                                                                                                                                                                                                                                                                                                                                                                                                                                                                                                                                                                                                                                                                                                                                                                                                                                                                                                                                                                                                                                                                                                                                                                                                                                  | F-37   | 577x583  | 1   |
|       | WALL AN | D ROOF   |     |   |                                                                                                                                                                                                                                                                                                                                                                                                                                                                                                                                                                                                                                                                                                                                                                                                                                                                                                                                                                                                                                                                                                                                                                                                                                                                                                                                                                                                                                                                                                                                                                                                                                                                                                                                                                                                                                                                                    |        |          |     |
| IMAGE | NO.     | L.       | QTY |   |                                                                                                                                                                                                                                                                                                                                                                                                                                                                                                                                                                                                                                                                                                                                                                                                                                                                                                                                                                                                                                                                                                                                                                                                                                                                                                                                                                                                                                                                                                                                                                                                                                                                                                                                                                                                                                                                                    | DOO    | <u>२</u> |     |
|       | F-05    | 1240     | 4   |   | IMAGE                                                                                                                                                                                                                                                                                                                                                                                                                                                                                                                                                                                                                                                                                                                                                                                                                                                                                                                                                                                                                                                                                                                                                                                                                                                                                                                                                                                                                                                                                                                                                                                                                                                                                                                                                                                                                                                                              | NO.    | L.       | QTY |
|       | F-06    | 1105     | 2   |   |                                                                                                                                                                                                                                                                                                                                                                                                                                                                                                                                                                                                                                                                                                                                                                                                                                                                                                                                                                                                                                                                                                                                                                                                                                                                                                                                                                                                                                                                                                                                                                                                                                                                                                                                                                                                                                                                                    | F-12   | 572.5    | 1   |
|       | F-07    | 1105     | 2   |   | Ĥ                                                                                                                                                                                                                                                                                                                                                                                                                                                                                                                                                                                                                                                                                                                                                                                                                                                                                                                                                                                                                                                                                                                                                                                                                                                                                                                                                                                                                                                                                                                                                                                                                                                                                                                                                                                                                                                                                  | F-13   | 1240     | 1   |
|       | F-08    | 1650     | 1   |   |                                                                                                                                                                                                                                                                                                                                                                                                                                                                                                                                                                                                                                                                                                                                                                                                                                                                                                                                                                                                                                                                                                                                                                                                                                                                                                                                                                                                                                                                                                                                                                                                                                                                                                                                                                                                                                                                                    | F-14b  | 600      | 2   |
|       | F-09    | 1650     | 1   |   |                                                                                                                                                                                                                                                                                                                                                                                                                                                                                                                                                                                                                                                                                                                                                                                                                                                                                                                                                                                                                                                                                                                                                                                                                                                                                                                                                                                                                                                                                                                                                                                                                                                                                                                                                                                                                                                                                    | F-15   | 600      | 2   |
|       | F-23    | 1240     | 6   |   | Ľ                                                                                                                                                                                                                                                                                                                                                                                                                                                                                                                                                                                                                                                                                                                                                                                                                                                                                                                                                                                                                                                                                                                                                                                                                                                                                                                                                                                                                                                                                                                                                                                                                                                                                                                                                                                                                                                                                  | F-16b  | 1615     | 2   |
|       | F-24    | 1100     | 6   |   |                                                                                                                                                                                                                                                                                                                                                                                                                                                                                                                                                                                                                                                                                                                                                                                                                                                                                                                                                                                                                                                                                                                                                                                                                                                                                                                                                                                                                                                                                                                                                                                                                                                                                                                                                                                                                                                                                    | F-21   | 376      | 1   |
| l i L | F-10    | 1644     | 1   |   | te la companya de la comp | F-22b  |          | 4   |
|       | F-11    | 1644     | 1   |   | *                                                                                                                                                                                                                                                                                                                                                                                                                                                                                                                                                                                                                                                                                                                                                                                                                                                                                                                                                                                                                                                                                                                                                                                                                                                                                                                                                                                                                                                                                                                                                                                                                                                                                                                                                                                                                                                                                  | F-38   | 590x598  | 2   |
| 1 1   | F-C05   | 1286     | 2   |   | *                                                                                                                                                                                                                                                                                                                                                                                                                                                                                                                                                                                                                                                                                                                                                                                                                                                                                                                                                                                                                                                                                                                                                                                                                                                                                                                                                                                                                                                                                                                                                                                                                                                                                                                                                                                                                                                                                  | F-39   | 251x598  | 1   |
|       | F-C05a  | 1150     | 2   |   |                                                                                                                                                                                                                                                                                                                                                                                                                                                                                                                                                                                                                                                                                                                                                                                                                                                                                                                                                                                                                                                                                                                                                                                                                                                                                                                                                                                                                                                                                                                                                                                                                                                                                                                                                                                                                                                                                    |        |          |     |
|       | F-C06   | 1288     | 2   |   | PLASTIC                                                                                                                                                                                                                                                                                                                                                                                                                                                                                                                                                                                                                                                                                                                                                                                                                                                                                                                                                                                                                                                                                                                                                                                                                                                                                                                                                                                                                                                                                                                                                                                                                                                                                                                                                                                                                                                                            |        |          |     |
|       | F-C06a  | 1144     | 2   |   | IMAGE                                                                                                                                                                                                                                                                                                                                                                                                                                                                                                                                                                                                                                                                                                                                                                                                                                                                                                                                                                                                                                                                                                                                                                                                                                                                                                                                                                                                                                                                                                                                                                                                                                                                                                                                                                                                                                                                              | NO.    | L.       | QTY |
|       | F-17    | 618      | 6   |   |                                                                                                                                                                                                                                                                                                                                                                                                                                                                                                                                                                                                                                                                                                                                                                                                                                                                                                                                                                                                                                                                                                                                                                                                                                                                                                                                                                                                                                                                                                                                                                                                                                                                                                                                                                                                                                                                                    | G-P1   |          | 4   |
|       | F-18    | 1815     | 1   |   | Ø                                                                                                                                                                                                                                                                                                                                                                                                                                                                                                                                                                                                                                                                                                                                                                                                                                                                                                                                                                                                                                                                                                                                                                                                                                                                                                                                                                                                                                                                                                                                                                                                                                                                                                                                                                                                                                                                                  | G-P2   |          | 2   |
|       | F-29    | 1360     | 4   |   |                                                                                                                                                                                                                                                                                                                                                                                                                                                                                                                                                                                                                                                                                                                                                                                                                                                                                                                                                                                                                                                                                                                                                                                                                                                                                                                                                                                                                                                                                                                                                                                                                                                                                                                                                                                                                                                                                    | G-P3L  |          | 1   |
|       | F-30    | 1328     | 4   |   | Ð                                                                                                                                                                                                                                                                                                                                                                                                                                                                                                                                                                                                                                                                                                                                                                                                                                                                                                                                                                                                                                                                                                                                                                                                                                                                                                                                                                                                                                                                                                                                                                                                                                                                                                                                                                                                                                                                                  | G-P3R  |          | 1   |
|       | F-41    | 1216     | 2   |   |                                                                                                                                                                                                                                                                                                                                                                                                                                                                                                                                                                                                                                                                                                                                                                                                                                                                                                                                                                                                                                                                                                                                                                                                                                                                                                                                                                                                                                                                                                                                                                                                                                                                                                                                                                                                                                                                                    |        |          |     |
| ₩     | F-C07   | 1432     | 1   |   |                                                                                                                                                                                                                                                                                                                                                                                                                                                                                                                                                                                                                                                                                                                                                                                                                                                                                                                                                                                                                                                                                                                                                                                                                                                                                                                                                                                                                                                                                                                                                                                                                                                                                                                                                                                                                                                                                    | CREW   |          | _   |
| "     | F-C07a  | 1000     | 1   |   | IMAGE                                                                                                                                                                                                                                                                                                                                                                                                                                                                                                                                                                                                                                                                                                                                                                                                                                                                                                                                                                                                                                                                                                                                                                                                                                                                                                                                                                                                                                                                                                                                                                                                                                                                                                                                                                                                                                                                              | NO.    | L.       | QTY |
| × * × | F-31    | 1850X585 | 1   |   |                                                                                                                                                                                                                                                                                                                                                                                                                                                                                                                                                                                                                                                                                                                                                                                                                                                                                                                                                                                                                                                                                                                                                                                                                                                                                                                                                                                                                                                                                                                                                                                                                                                                                                                                                                                                                                                                                    | F-C14  |          | 178 |
| **    | F-32    | 1644X585 | 2   |   | ST4x10 🔊                                                                                                                                                                                                                                                                                                                                                                                                                                                                                                                                                                                                                                                                                                                                                                                                                                                                                                                                                                                                                                                                                                                                                                                                                                                                                                                                                                                                                                                                                                                                                                                                                                                                                                                                                                                                                                                                           | F-C15a |          | 12  |
| * *   | F-33    | 1644X585 | 2   |   | ST4x8 🔊                                                                                                                                                                                                                                                                                                                                                                                                                                                                                                                                                                                                                                                                                                                                                                                                                                                                                                                                                                                                                                                                                                                                                                                                                                                                                                                                                                                                                                                                                                                                                                                                                                                                                                                                                                                                                                                                            | F-C16  |          | 6   |
| * *   | F-34    | 1238x585 | 8   |   |                                                                                                                                                                                                                                                                                                                                                                                                                                                                                                                                                                                                                                                                                                                                                                                                                                                                                                                                                                                                                                                                                                                                                                                                                                                                                                                                                                                                                                                                                                                                                                                                                                                                                                                                                                                                                                                                                    |        |          |     |
| * *   | F-35    | 1110x585 | 7   |   |                                                                                                                                                                                                                                                                                                                                                                                                                                                                                                                                                                                                                                                                                                                                                                                                                                                                                                                                                                                                                                                                                                                                                                                                                                                                                                                                                                                                                                                                                                                                                                                                                                                                                                                                                                                                                                                                                    |        |          |     |