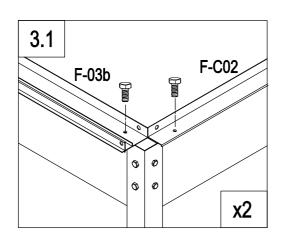

|          | F-02  | 2  |
|----------|-------|----|
|          | F-01  | 4  |
| ()<br>() | F-C14 | 16 |

| 3.2   | F-C02a |
|-------|--------|
|       | 0      |
| F-C02 | 0      |
|       |        |
|       | x2     |