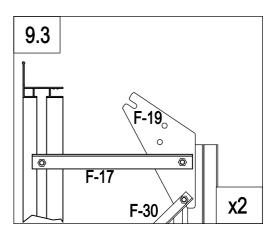

#### PARTS LIST

| IMAGE | NO.     |          |     |   |                                                                                                                                                                                                                                                                                                                                                                                                                                                                                                                                                                                                                                                                                                                                                                                                                                                                                                                                                                                                                                                                                                                                                                                                                                                                                                                                                                                                                                                                                                                                                                                                                                                                                                                                                                                                                                                                                    |        |          | 1   |
|-------|---------|----------|-----|---|------------------------------------------------------------------------------------------------------------------------------------------------------------------------------------------------------------------------------------------------------------------------------------------------------------------------------------------------------------------------------------------------------------------------------------------------------------------------------------------------------------------------------------------------------------------------------------------------------------------------------------------------------------------------------------------------------------------------------------------------------------------------------------------------------------------------------------------------------------------------------------------------------------------------------------------------------------------------------------------------------------------------------------------------------------------------------------------------------------------------------------------------------------------------------------------------------------------------------------------------------------------------------------------------------------------------------------------------------------------------------------------------------------------------------------------------------------------------------------------------------------------------------------------------------------------------------------------------------------------------------------------------------------------------------------------------------------------------------------------------------------------------------------------------------------------------------------------------------------------------------------|--------|----------|-----|
|       | NO.     | L.       | QTY | 1 | ×                                                                                                                                                                                                                                                                                                                                                                                                                                                                                                                                                                                                                                                                                                                                                                                                                                                                                                                                                                                                                                                                                                                                                                                                                                                                                                                                                                                                                                                                                                                                                                                                                                                                                                                                                                                                                                                                                  | F-40   |          | 1   |
|       | F-01    | 280      | 4   |   | ····                                                                                                                                                                                                                                                                                                                                                                                                                                                                                                                                                                                                                                                                                                                                                                                                                                                                                                                                                                                                                                                                                                                                                                                                                                                                                                                                                                                                                                                                                                                                                                                                                                                                                                                                                                                                                                                                               | F-19   |          | 8   |
|       | F-02    | 1882     | 2   |   |                                                                                                                                                                                                                                                                                                                                                                                                                                                                                                                                                                                                                                                                                                                                                                                                                                                                                                                                                                                                                                                                                                                                                                                                                                                                                                                                                                                                                                                                                                                                                                                                                                                                                                                                                                                                                                                                                    | F-43   | 390      | 2   |
|       | F-C01   | 1241     | 2   |   |                                                                                                                                                                                                                                                                                                                                                                                                                                                                                                                                                                                                                                                                                                                                                                                                                                                                                                                                                                                                                                                                                                                                                                                                                                                                                                                                                                                                                                                                                                                                                                                                                                                                                                                                                                                                                                                                                    |        |          |     |
|       | F-C01a  | 1241     | 2   |   |                                                                                                                                                                                                                                                                                                                                                                                                                                                                                                                                                                                                                                                                                                                                                                                                                                                                                                                                                                                                                                                                                                                                                                                                                                                                                                                                                                                                                                                                                                                                                                                                                                                                                                                                                                                                                                                                                    | WIND   | WC       |     |
|       | F-03b   | 1833     | 1   |   | IMAGE                                                                                                                                                                                                                                                                                                                                                                                                                                                                                                                                                                                                                                                                                                                                                                                                                                                                                                                                                                                                                                                                                                                                                                                                                                                                                                                                                                                                                                                                                                                                                                                                                                                                                                                                                                                                                                                                              | NO.    | L.       | QTY |
|       | F-04    | 1833     | 1   |   |                                                                                                                                                                                                                                                                                                                                                                                                                                                                                                                                                                                                                                                                                                                                                                                                                                                                                                                                                                                                                                                                                                                                                                                                                                                                                                                                                                                                                                                                                                                                                                                                                                                                                                                                                                                                                                                                                    | F-20   | 360      | 1   |
|       | F-C02   | 1070     | 2   |   | <b>*</b>                                                                                                                                                                                                                                                                                                                                                                                                                                                                                                                                                                                                                                                                                                                                                                                                                                                                                                                                                                                                                                                                                                                                                                                                                                                                                                                                                                                                                                                                                                                                                                                                                                                                                                                                                                                                                                                                           | F-25   | 580      | 1   |
|       | F-C02a  | 1362     | 2   |   | मि                                                                                                                                                                                                                                                                                                                                                                                                                                                                                                                                                                                                                                                                                                                                                                                                                                                                                                                                                                                                                                                                                                                                                                                                                                                                                                                                                                                                                                                                                                                                                                                                                                                                                                                                                                                                                                                                                 | F-26   | 550      | 2   |
|       | F-42    | 200      | 2   |   | <u>در</u>                                                                                                                                                                                                                                                                                                                                                                                                                                                                                                                                                                                                                                                                                                                                                                                                                                                                                                                                                                                                                                                                                                                                                                                                                                                                                                                                                                                                                                                                                                                                                                                                                                                                                                                                                                                                                                                                          | F-27   | 580      | 1   |
|       | F-C13   |          | 18  |   |                                                                                                                                                                                                                                                                                                                                                                                                                                                                                                                                                                                                                                                                                                                                                                                                                                                                                                                                                                                                                                                                                                                                                                                                                                                                                                                                                                                                                                                                                                                                                                                                                                                                                                                                                                                                                                                                                    | F-28   | 620      | 1   |
|       |         |          |     |   | *                                                                                                                                                                                                                                                                                                                                                                                                                                                                                                                                                                                                                                                                                                                                                                                                                                                                                                                                                                                                                                                                                                                                                                                                                                                                                                                                                                                                                                                                                                                                                                                                                                                                                                                                                                                                                                                                                  | F-37   | 577x583  | 1   |
|       | WALL AN | D ROOF   |     |   |                                                                                                                                                                                                                                                                                                                                                                                                                                                                                                                                                                                                                                                                                                                                                                                                                                                                                                                                                                                                                                                                                                                                                                                                                                                                                                                                                                                                                                                                                                                                                                                                                                                                                                                                                                                                                                                                                    |        |          |     |
| IMAGE | NO.     | L.       | QTY |   |                                                                                                                                                                                                                                                                                                                                                                                                                                                                                                                                                                                                                                                                                                                                                                                                                                                                                                                                                                                                                                                                                                                                                                                                                                                                                                                                                                                                                                                                                                                                                                                                                                                                                                                                                                                                                                                                                    | DOO    | <u>२</u> |     |
|       | F-05    | 1240     | 4   |   | IMAGE                                                                                                                                                                                                                                                                                                                                                                                                                                                                                                                                                                                                                                                                                                                                                                                                                                                                                                                                                                                                                                                                                                                                                                                                                                                                                                                                                                                                                                                                                                                                                                                                                                                                                                                                                                                                                                                                              | NO.    | L.       | QTY |
|       | F-06    | 1105     | 2   |   |                                                                                                                                                                                                                                                                                                                                                                                                                                                                                                                                                                                                                                                                                                                                                                                                                                                                                                                                                                                                                                                                                                                                                                                                                                                                                                                                                                                                                                                                                                                                                                                                                                                                                                                                                                                                                                                                                    | F-12   | 572.5    | 1   |
|       | F-07    | 1105     | 2   |   | Ĥ                                                                                                                                                                                                                                                                                                                                                                                                                                                                                                                                                                                                                                                                                                                                                                                                                                                                                                                                                                                                                                                                                                                                                                                                                                                                                                                                                                                                                                                                                                                                                                                                                                                                                                                                                                                                                                                                                  | F-13   | 1240     | 1   |
|       | F-08    | 1650     | 1   |   |                                                                                                                                                                                                                                                                                                                                                                                                                                                                                                                                                                                                                                                                                                                                                                                                                                                                                                                                                                                                                                                                                                                                                                                                                                                                                                                                                                                                                                                                                                                                                                                                                                                                                                                                                                                                                                                                                    | F-14b  | 600      | 2   |
|       | F-09    | 1650     | 1   |   |                                                                                                                                                                                                                                                                                                                                                                                                                                                                                                                                                                                                                                                                                                                                                                                                                                                                                                                                                                                                                                                                                                                                                                                                                                                                                                                                                                                                                                                                                                                                                                                                                                                                                                                                                                                                                                                                                    | F-15   | 600      | 2   |
|       | F-23    | 1240     | 6   |   | Ľ                                                                                                                                                                                                                                                                                                                                                                                                                                                                                                                                                                                                                                                                                                                                                                                                                                                                                                                                                                                                                                                                                                                                                                                                                                                                                                                                                                                                                                                                                                                                                                                                                                                                                                                                                                                                                                                                                  | F-16b  | 1615     | 2   |
|       | F-24    | 1100     | 6   |   |                                                                                                                                                                                                                                                                                                                                                                                                                                                                                                                                                                                                                                                                                                                                                                                                                                                                                                                                                                                                                                                                                                                                                                                                                                                                                                                                                                                                                                                                                                                                                                                                                                                                                                                                                                                                                                                                                    | F-21   | 376      | 1   |
| l i L | F-10    | 1644     | 1   |   | te la companya de la comp | F-22b  |          | 4   |
|       | F-11    | 1644     | 1   |   | *                                                                                                                                                                                                                                                                                                                                                                                                                                                                                                                                                                                                                                                                                                                                                                                                                                                                                                                                                                                                                                                                                                                                                                                                                                                                                                                                                                                                                                                                                                                                                                                                                                                                                                                                                                                                                                                                                  | F-38   | 590x598  | 2   |
| 1 1   | F-C05   | 1286     | 2   |   | *                                                                                                                                                                                                                                                                                                                                                                                                                                                                                                                                                                                                                                                                                                                                                                                                                                                                                                                                                                                                                                                                                                                                                                                                                                                                                                                                                                                                                                                                                                                                                                                                                                                                                                                                                                                                                                                                                  | F-39   | 251x598  | 1   |
|       | F-C05a  | 1150     | 2   |   |                                                                                                                                                                                                                                                                                                                                                                                                                                                                                                                                                                                                                                                                                                                                                                                                                                                                                                                                                                                                                                                                                                                                                                                                                                                                                                                                                                                                                                                                                                                                                                                                                                                                                                                                                                                                                                                                                    |        |          |     |
|       | F-C06   | 1288     | 2   |   | PLASTIC                                                                                                                                                                                                                                                                                                                                                                                                                                                                                                                                                                                                                                                                                                                                                                                                                                                                                                                                                                                                                                                                                                                                                                                                                                                                                                                                                                                                                                                                                                                                                                                                                                                                                                                                                                                                                                                                            |        |          |     |
|       | F-C06a  | 1144     | 2   |   | IMAGE                                                                                                                                                                                                                                                                                                                                                                                                                                                                                                                                                                                                                                                                                                                                                                                                                                                                                                                                                                                                                                                                                                                                                                                                                                                                                                                                                                                                                                                                                                                                                                                                                                                                                                                                                                                                                                                                              | NO.    | L.       | QTY |
|       | F-17    | 618      | 6   |   |                                                                                                                                                                                                                                                                                                                                                                                                                                                                                                                                                                                                                                                                                                                                                                                                                                                                                                                                                                                                                                                                                                                                                                                                                                                                                                                                                                                                                                                                                                                                                                                                                                                                                                                                                                                                                                                                                    | G-P1   |          | 4   |
|       | F-18    | 1815     | 1   |   | Ø                                                                                                                                                                                                                                                                                                                                                                                                                                                                                                                                                                                                                                                                                                                                                                                                                                                                                                                                                                                                                                                                                                                                                                                                                                                                                                                                                                                                                                                                                                                                                                                                                                                                                                                                                                                                                                                                                  | G-P2   |          | 2   |
|       | F-29    | 1360     | 4   |   |                                                                                                                                                                                                                                                                                                                                                                                                                                                                                                                                                                                                                                                                                                                                                                                                                                                                                                                                                                                                                                                                                                                                                                                                                                                                                                                                                                                                                                                                                                                                                                                                                                                                                                                                                                                                                                                                                    | G-P3L  |          | 1   |
|       | F-30    | 1328     | 4   |   | Ð                                                                                                                                                                                                                                                                                                                                                                                                                                                                                                                                                                                                                                                                                                                                                                                                                                                                                                                                                                                                                                                                                                                                                                                                                                                                                                                                                                                                                                                                                                                                                                                                                                                                                                                                                                                                                                                                                  | G-P3R  |          | 1   |
|       | F-41    | 1216     | 2   |   |                                                                                                                                                                                                                                                                                                                                                                                                                                                                                                                                                                                                                                                                                                                                                                                                                                                                                                                                                                                                                                                                                                                                                                                                                                                                                                                                                                                                                                                                                                                                                                                                                                                                                                                                                                                                                                                                                    |        |          |     |
| ₩     | F-C07   | 1432     | 1   |   |                                                                                                                                                                                                                                                                                                                                                                                                                                                                                                                                                                                                                                                                                                                                                                                                                                                                                                                                                                                                                                                                                                                                                                                                                                                                                                                                                                                                                                                                                                                                                                                                                                                                                                                                                                                                                                                                                    | CREW   |          | _   |
| "     | F-C07a  | 1000     | 1   |   | IMAGE                                                                                                                                                                                                                                                                                                                                                                                                                                                                                                                                                                                                                                                                                                                                                                                                                                                                                                                                                                                                                                                                                                                                                                                                                                                                                                                                                                                                                                                                                                                                                                                                                                                                                                                                                                                                                                                                              | NO.    | L.       | QTY |
| × * × | F-31    | 1850X585 | 1   |   |                                                                                                                                                                                                                                                                                                                                                                                                                                                                                                                                                                                                                                                                                                                                                                                                                                                                                                                                                                                                                                                                                                                                                                                                                                                                                                                                                                                                                                                                                                                                                                                                                                                                                                                                                                                                                                                                                    | F-C14  |          | 178 |
| **    | F-32    | 1644X585 | 2   |   | ST4x10 🔊                                                                                                                                                                                                                                                                                                                                                                                                                                                                                                                                                                                                                                                                                                                                                                                                                                                                                                                                                                                                                                                                                                                                                                                                                                                                                                                                                                                                                                                                                                                                                                                                                                                                                                                                                                                                                                                                           | F-C15a |          | 12  |
| * *   | F-33    | 1644X585 | 2   |   | ST4x8 🔊                                                                                                                                                                                                                                                                                                                                                                                                                                                                                                                                                                                                                                                                                                                                                                                                                                                                                                                                                                                                                                                                                                                                                                                                                                                                                                                                                                                                                                                                                                                                                                                                                                                                                                                                                                                                                                                                            | F-C16  |          | 6   |
| * *   | F-34    | 1238x585 | 8   |   |                                                                                                                                                                                                                                                                                                                                                                                                                                                                                                                                                                                                                                                                                                                                                                                                                                                                                                                                                                                                                                                                                                                                                                                                                                                                                                                                                                                                                                                                                                                                                                                                                                                                                                                                                                                                                                                                                    |        |          |     |
| * *   | F-35    | 1110x585 | 7   |   |                                                                                                                                                                                                                                                                                                                                                                                                                                                                                                                                                                                                                                                                                                                                                                                                                                                                                                                                                                                                                                                                                                                                                                                                                                                                                                                                                                                                                                                                                                                                                                                                                                                                                                                                                                                                                                                                                    |        |          |     |