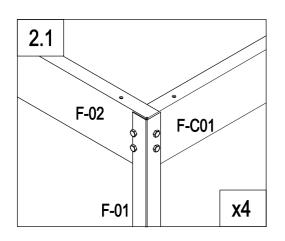

|          | F-02  | 2  |
|----------|-------|----|
|          | F-01  | 4  |
| ()<br>() | F-C14 | 16 |

| 3.2   | F-C02a |
|-------|--------|
|       | 0      |
| F-C02 | 0      |
|       |        |
|       | x2     |