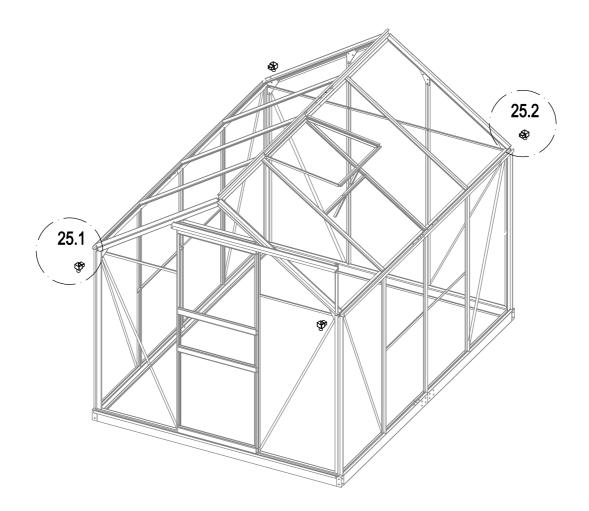

П

G-P1 

| ( | G-P2  | 2 |
|---|-------|---|
|   | G-P3L | 1 |
|   | G-P3R | 1 |
|   | F-C14 | 2 |