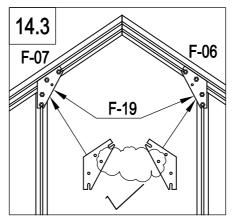

-------------|-------|---|
|                                                                                 | F-30  | 4 |
| · · · · · · · · · · · · · · · · · · ·                                           | F-19  | 2 |
| ()<br>()<br>()<br>()<br>()<br>()<br>()<br>()<br>()<br>()<br>()<br>()<br>()<br>( | F-C14 | 8 |









|   | F-41  | 2 |
|---|-------|---|
| Ø | F-C14 | 4 |





| F-08  | 1 |
|-------|---|
| F-09  | 1 |
| F-10  | 1 |
| F-11  | 1 |
| F-17  | 2 |
| F-C14 | 4 |











| F-C13 | 2 |
|-------|---|
| F-23  | 2 |
| F-C14 | 4 |



| * * *> | F-31 | 1 |
|--------|------|---|
| × *    | F-32 | 2 |
| * *    | F-33 | 2 |
| × * *  | F-34 | 8 |













© F-C14 20









|      | F-06  | 2 |
|------|-------|---|
|      | F-07  | 2 |
| n. d | F-19  | 4 |
|      | F-C14 | 8 |









|          | F-12  | 1 |
|----------|-------|---|
| <u> </u> | F-40  | 1 |
|          | F-C14 | 2 |







| F-24  | 6  |
|-------|----|
| F-C14 | 14 |





| <i>#</i>                 | F-36 | 1 |
|--------------------------|------|---|
| <i># #</i><br><i># #</i> | F-35 | 7 |











П

























G-P1 







| ( | G-P2  | 2 |
|---|-------|---|
|   | G-P3L | 1 |
|   | G-P3R | 1 |
|   | F-C14 | 2 |







#### Advice

It is not necessary but we would advise:

For additional strength, you can also use some glue or tapes between the polycarbonate panel and the aluminium frame to enhance the stability.

Note: Silicone sealant and glue gun are not included in our tool kit. You can buy them locally. Only use silicone sealant suitable for aluminium

### **DANCOVER**<sup>®