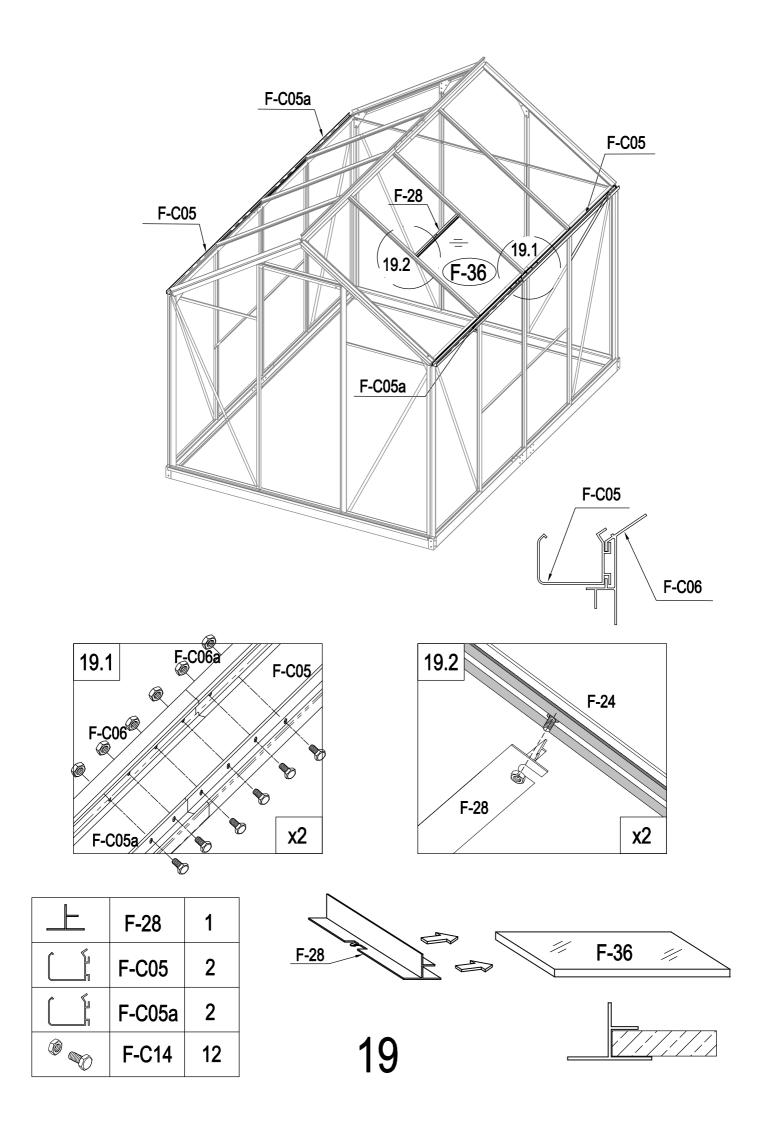

#### PARTS LIST

| IMAGE | NO.     |          |     |   |                                                                                                                                                                                                                                                                                                                                                                                                                                                                                                                                                                                                                                                                                                                                                                                                                                                                                                                                                                                                                                                                                                                                                                                                                                                                                                                                                                                                                                                                                                                                                                                                                                                                                                                                                                                                                                                                                    |        |          | 1   |
|-------|---------|----------|-----|---|------------------------------------------------------------------------------------------------------------------------------------------------------------------------------------------------------------------------------------------------------------------------------------------------------------------------------------------------------------------------------------------------------------------------------------------------------------------------------------------------------------------------------------------------------------------------------------------------------------------------------------------------------------------------------------------------------------------------------------------------------------------------------------------------------------------------------------------------------------------------------------------------------------------------------------------------------------------------------------------------------------------------------------------------------------------------------------------------------------------------------------------------------------------------------------------------------------------------------------------------------------------------------------------------------------------------------------------------------------------------------------------------------------------------------------------------------------------------------------------------------------------------------------------------------------------------------------------------------------------------------------------------------------------------------------------------------------------------------------------------------------------------------------------------------------------------------------------------------------------------------------|--------|----------|-----|
|       | NO.     | L.       | QTY | 1 | ×                                                                                                                                                                                                                                                                                                                                                                                                                                                                                                                                                                                                                                                                                                                                                                                                                                                                                                                                                                                                                                                                                                                                                                                                                                                                                                                                                                                                                                                                                                                                                                                                                                                                                                                                                                                                                                                                                  | F-40   |          | 1   |
|       | F-01    | 280      | 4   |   | ····                                                                                                                                                                                                                                                                                                                                                                                                                                                                                                                                                                                                                                                                                                                                                                                                                                                                                                                                                                                                                                                                                                                                                                                                                                                                                                                                                                                                                                                                                                                                                                                                                                                                                                                                                                                                                                                                               | F-19   |          | 8   |
|       | F-02    | 1882     | 2   |   |                                                                                                                                                                                                                                                                                                                                                                                                                                                                                                                                                                                                                                                                                                                                                                                                                                                                                                                                                                                                                                                                                                                                                                                                                                                                                                                                                                                                                                                                                                                                                                                                                                                                                                                                                                                                                                                                                    | F-43   | 390      | 2   |
|       | F-C01   | 1241     | 2   |   |                                                                                                                                                                                                                                                                                                                                                                                                                                                                                                                                                                                                                                                                                                                                                                                                                                                                                                                                                                                                                                                                                                                                                                                                                                                                                                                                                                                                                                                                                                                                                                                                                                                                                                                                                                                                                                                                                    |        |          |     |
|       | F-C01a  | 1241     | 2   |   |                                                                                                                                                                                                                                                                                                                                                                                                                                                                                                                                                                                                                                                                                                                                                                                                                                                                                                                                                                                                                                                                                                                                                                                                                                                                                                                                                                                                                                                                                                                                                                                                                                                                                                                                                                                                                                                                                    | WIND   | WC       |     |
|       | F-03b   | 1833     | 1   |   | IMAGE                                                                                                                                                                                                                                                                                                                                                                                                                                                                                                                                                                                                                                                                                                                                                                                                                                                                                                                                                                                                                                                                                                                                                                                                                                                                                                                                                                                                                                                                                                                                                                                                                                                                                                                                                                                                                                                                              | NO.    | L.       | QTY |
|       | F-04    | 1833     | 1   |   |                                                                                                                                                                                                                                                                                                                                                                                                                                                                                                                                                                                                                                                                                                                                                                                                                                                                                                                                                                                                                                                                                                                                                                                                                                                                                                                                                                                                                                                                                                                                                                                                                                                                                                                                                                                                                                                                                    | F-20   | 360      | 1   |
|       | F-C02   | 1070     | 2   |   | <b>*</b>                                                                                                                                                                                                                                                                                                                                                                                                                                                                                                                                                                                                                                                                                                                                                                                                                                                                                                                                                                                                                                                                                                                                                                                                                                                                                                                                                                                                                                                                                                                                                                                                                                                                                                                                                                                                                                                                           | F-25   | 580      | 1   |
|       | F-C02a  | 1362     | 2   |   | मि                                                                                                                                                                                                                                                                                                                                                                                                                                                                                                                                                                                                                                                                                                                                                                                                                                                                                                                                                                                                                                                                                                                                                                                                                                                                                                                                                                                                                                                                                                                                                                                                                                                                                                                                                                                                                                                                                 | F-26   | 550      | 2   |
|       | F-42    | 200      | 2   |   | <u>در</u>                                                                                                                                                                                                                                                                                                                                                                                                                                                                                                                                                                                                                                                                                                                                                                                                                                                                                                                                                                                                                                                                                                                                                                                                                                                                                                                                                                                                                                                                                                                                                                                                                                                                                                                                                                                                                                                                          | F-27   | 580      | 1   |
|       | F-C13   |          | 18  |   |                                                                                                                                                                                                                                                                                                                                                                                                                                                                                                                                                                                                                                                                                                                                                                                                                                                                                                                                                                                                                                                                                                                                                                                                                                                                                                                                                                                                                                                                                                                                                                                                                                                                                                                                                                                                                                                                                    | F-28   | 620      | 1   |
|       |         |          |     |   | *                                                                                                                                                                                                                                                                                                                                                                                                                                                                                                                                                                                                                                                                                                                                                                                                                                                                                                                                                                                                                                                                                                                                                                                                                                                                                                                                                                                                                                                                                                                                                                                                                                                                                                                                                                                                                                                                                  | F-37   | 577x583  | 1   |
|       | WALL AN | D ROOF   |     |   |                                                                                                                                                                                                                                                                                                                                                                                                                                                                                                                                                                                                                                                                                                                                                                                                                                                                                                                                                                                                                                                                                                                                                                                                                                                                                                                                                                                                                                                                                                                                                                                                                                                                                                                                                                                                                                                                                    |        |          |     |
| IMAGE | NO.     | L.       | QTY |   |                                                                                                                                                                                                                                                                                                                                                                                                                                                                                                                                                                                                                                                                                                                                                                                                                                                                                                                                                                                                                                                                                                                                                                                                                                                                                                                                                                                                                                                                                                                                                                                                                                                                                                                                                                                                                                                                                    | DOO    | <u>२</u> |     |
|       | F-05    | 1240     | 4   |   | IMAGE                                                                                                                                                                                                                                                                                                                                                                                                                                                                                                                                                                                                                                                                                                                                                                                                                                                                                                                                                                                                                                                                                                                                                                                                                                                                                                                                                                                                                                                                                                                                                                                                                                                                                                                                                                                                                                                                              | NO.    | L.       | QTY |
|       | F-06    | 1105     | 2   |   |                                                                                                                                                                                                                                                                                                                                                                                                                                                                                                                                                                                                                                                                                                                                                                                                                                                                                                                                                                                                                                                                                                                                                                                                                                                                                                                                                                                                                                                                                                                                                                                                                                                                                                                                                                                                                                                                                    | F-12   | 572.5    | 1   |
|       | F-07    | 1105     | 2   |   | Ĥ                                                                                                                                                                                                                                                                                                                                                                                                                                                                                                                                                                                                                                                                                                                                                                                                                                                                                                                                                                                                                                                                                                                                                                                                                                                                                                                                                                                                                                                                                                                                                                                                                                                                                                                                                                                                                                                                                  | F-13   | 1240     | 1   |
|       | F-08    | 1650     | 1   |   |                                                                                                                                                                                                                                                                                                                                                                                                                                                                                                                                                                                                                                                                                                                                                                                                                                                                                                                                                                                                                                                                                                                                                                                                                                                                                                                                                                                                                                                                                                                                                                                                                                                                                                                                                                                                                                                                                    | F-14b  | 600      | 2   |
|       | F-09    | 1650     | 1   |   |                                                                                                                                                                                                                                                                                                                                                                                                                                                                                                                                                                                                                                                                                                                                                                                                                                                                                                                                                                                                                                                                                                                                                                                                                                                                                                                                                                                                                                                                                                                                                                                                                                                                                                                                                                                                                                                                                    | F-15   | 600      | 2   |
|       | F-23    | 1240     | 6   |   | Ľ                                                                                                                                                                                                                                                                                                                                                                                                                                                                                                                                                                                                                                                                                                                                                                                                                                                                                                                                                                                                                                                                                                                                                                                                                                                                                                                                                                                                                                                                                                                                                                                                                                                                                                                                                                                                                                                                                  | F-16b  | 1615     | 2   |
|       | F-24    | 1100     | 6   |   |                                                                                                                                                                                                                                                                                                                                                                                                                                                                                                                                                                                                                                                                                                                                                                                                                                                                                                                                                                                                                                                                                                                                                                                                                                                                                                                                                                                                                                                                                                                                                                                                                                                                                                                                                                                                                                                                                    | F-21   | 376      | 1   |
| l i L | F-10    | 1644     | 1   |   | te la companya de la comp | F-22b  |          | 4   |
|       | F-11    | 1644     | 1   |   | *                                                                                                                                                                                                                                                                                                                                                                                                                                                                                                                                                                                                                                                                                                                                                                                                                                                                                                                                                                                                                                                                                                                                                                                                                                                                                                                                                                                                                                                                                                                                                                                                                                                                                                                                                                                                                                                                                  | F-38   | 590x598  | 2   |
| 1 1   | F-C05   | 1286     | 2   |   | *                                                                                                                                                                                                                                                                                                                                                                                                                                                                                                                                                                                                                                                                                                                                                                                                                                                                                                                                                                                                                                                                                                                                                                                                                                                                                                                                                                                                                                                                                                                                                                                                                                                                                                                                                                                                                                                                                  | F-39   | 251x598  | 1   |
|       | F-C05a  | 1150     | 2   |   |                                                                                                                                                                                                                                                                                                                                                                                                                                                                                                                                                                                                                                                                                                                                                                                                                                                                                                                                                                                                                                                                                                                                                                                                                                                                                                                                                                                                                                                                                                                                                                                                                                                                                                                                                                                                                                                                                    |        |          |     |
|       | F-C06   | 1288     | 2   |   | PLASTIC                                                                                                                                                                                                                                                                                                                                                                                                                                                                                                                                                                                                                                                                                                                                                                                                                                                                                                                                                                                                                                                                                                                                                                                                                                                                                                                                                                                                                                                                                                                                                                                                                                                                                                                                                                                                                                                                            |        |          |     |
|       | F-C06a  | 1144     | 2   |   | IMAGE                                                                                                                                                                                                                                                                                                                                                                                                                                                                                                                                                                                                                                                                                                                                                                                                                                                                                                                                                                                                                                                                                                                                                                                                                                                                                                                                                                                                                                                                                                                                                                                                                                                                                                                                                                                                                                                                              | NO.    | L.       | QTY |
|       | F-17    | 618      | 6   |   |                                                                                                                                                                                                                                                                                                                                                                                                                                                                                                                                                                                                                                                                                                                                                                                                                                                                                                                                                                                                                                                                                                                                                                                                                                                                                                                                                                                                                                                                                                                                                                                                                                                                                                                                                                                                                                                                                    | G-P1   |          | 4   |
|       | F-18    | 1815     | 1   |   | Ø                                                                                                                                                                                                                                                                                                                                                                                                                                                                                                                                                                                                                                                                                                                                                                                                                                                                                                                                                                                                                                                                                                                                                                                                                                                                                                                                                                                                                                                                                                                                                                                                                                                                                                                                                                                                                                                                                  | G-P2   |          | 2   |
|       | F-29    | 1360     | 4   |   |                                                                                                                                                                                                                                                                                                                                                                                                                                                                                                                                                                                                                                                                                                                                                                                                                                                                                                                                                                                                                                                                                                                                                                                                                                                                                                                                                                                                                                                                                                                                                                                                                                                                                                                                                                                                                                                                                    | G-P3L  |          | 1   |
|       | F-30    | 1328     | 4   |   | Ð                                                                                                                                                                                                                                                                                                                                                                                                                                                                                                                                                                                                                                                                                                                                                                                                                                                                                                                                                                                                                                                                                                                                                                                                                                                                                                                                                                                                                                                                                                                                                                                                                                                                                                                                                                                                                                                                                  | G-P3R  |          | 1   |
|       | F-41    | 1216     | 2   |   |                                                                                                                                                                                                                                                                                                                                                                                                                                                                                                                                                                                                                                                                                                                                                                                                                                                                                                                                                                                                                                                                                                                                                                                                                                                                                                                                                                                                                                                                                                                                                                                                                                                                                                                                                                                                                                                                                    |        |          |     |
| ₩     | F-C07   | 1432     | 1   |   |                                                                                                                                                                                                                                                                                                                                                                                                                                                                                                                                                                                                                                                                                                                                                                                                                                                                                                                                                                                                                                                                                                                                                                                                                                                                                                                                                                                                                                                                                                                                                                                                                                                                                                                                                                                                                                                                                    | CREW   |          | _   |
| "     | F-C07a  | 1000     | 1   |   | IMAGE                                                                                                                                                                                                                                                                                                                                                                                                                                                                                                                                                                                                                                                                                                                                                                                                                                                                                                                                                                                                                                                                                                                                                                                                                                                                                                                                                                                                                                                                                                                                                                                                                                                                                                                                                                                                                                                                              | NO.    | L.       | QTY |
| × * × | F-31    | 1850X585 | 1   |   |                                                                                                                                                                                                                                                                                                                                                                                                                                                                                                                                                                                                                                                                                                                                                                                                                                                                                                                                                                                                                                                                                                                                                                                                                                                                                                                                                                                                                                                                                                                                                                                                                                                                                                                                                                                                                                                                                    | F-C14  |          | 178 |
| **    | F-32    | 1644X585 | 2   |   | ST4x10 🔊                                                                                                                                                                                                                                                                                                                                                                                                                                                                                                                                                                                                                                                                                                                                                                                                                                                                                                                                                                                                                                                                                                                                                                                                                                                                                                                                                                                                                                                                                                                                                                                                                                                                                                                                                                                                                                                                           | F-C15a |          | 12  |
| * *   | F-33    | 1644X585 | 2   |   | ST4x8 🔊                                                                                                                                                                                                                                                                                                                                                                                                                                                                                                                                                                                                                                                                                                                                                                                                                                                                                                                                                                                                                                                                                                                                                                                                                                                                                                                                                                                                                                                                                                                                                                                                                                                                                                                                                                                                                                                                            | F-C16  |          | 6   |
| * *   | F-34    | 1238x585 | 8   |   |                                                                                                                                                                                                                                                                                                                                                                                                                                                                                                                                                                                                                                                                                                                                                                                                                                                                                                                                                                                                                                                                                                                                                                                                                                                                                                                                                                                                                                                                                                                                                                                                                                                                                                                                                                                                                                                                                    |        |          |     |
| * *   | F-35    | 1110x585 | 7   |   |                                                                                                                                                                                                                                                                                                                                                                                                                                                                                                                                                                                                                                                                                                                                                                                                                                                                                                                                                                                                                                                                                                                                                                                                                                                                                                                                                                                                                                                                                                                                                                                                                                                                                                                                                                                                                                                                                    |        |          |     |