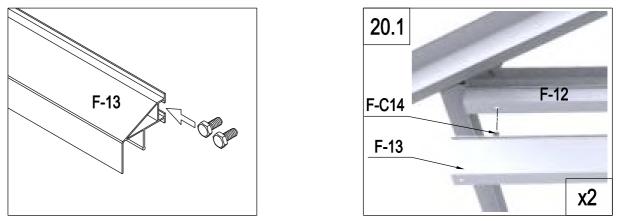

#### PARTS LIST

| IMAGE | NO.     |          |     |   |                                                                                                                                                                                                                                                                                                                                                                                                                                                                                                                                                                                                                                                                                                                                                                                                                                                                                                                                                                                                                                                                                                                                                                                                                                                                                                                                                                                                                                                                                                                                                                                                                                                                                                                                                                                                                                                                                    |        |          | 1   |
|-------|---------|----------|-----|---|------------------------------------------------------------------------------------------------------------------------------------------------------------------------------------------------------------------------------------------------------------------------------------------------------------------------------------------------------------------------------------------------------------------------------------------------------------------------------------------------------------------------------------------------------------------------------------------------------------------------------------------------------------------------------------------------------------------------------------------------------------------------------------------------------------------------------------------------------------------------------------------------------------------------------------------------------------------------------------------------------------------------------------------------------------------------------------------------------------------------------------------------------------------------------------------------------------------------------------------------------------------------------------------------------------------------------------------------------------------------------------------------------------------------------------------------------------------------------------------------------------------------------------------------------------------------------------------------------------------------------------------------------------------------------------------------------------------------------------------------------------------------------------------------------------------------------------------------------------------------------------|--------|----------|-----|
|       | NO.     | L.       | QTY | 1 | ×                                                                                                                                                                                                                                                                                                                                                                                                                                                                                                                                                                                                                                                                                                                                                                                                                                                                                                                                                                                                                                                                                                                                                                                                                                                                                                                                                                                                                                                                                                                                                                                                                                                                                                                                                                                                                                                                                  | F-40   |          | 1   |
|       | F-01    | 280      | 4   |   | ····                                                                                                                                                                                                                                                                                                                                                                                                                                                                                                                                                                                                                                                                                                                                                                                                                                                                                                                                                                                                                                                                                                                                                                                                                                                                                                                                                                                                                                                                                                                                                                                                                                                                                                                                                                                                                                                                               | F-19   |          | 8   |
|       | F-02    | 1882     | 2   |   |                                                                                                                                                                                                                                                                                                                                                                                                                                                                                                                                                                                                                                                                                                                                                                                                                                                                                                                                                                                                                                                                                                                                                                                                                                                                                                                                                                                                                                                                                                                                                                                                                                                                                                                                                                                                                                                                                    | F-43   | 390      | 2   |
|       | F-C01   | 1241     | 2   |   |                                                                                                                                                                                                                                                                                                                                                                                                                                                                                                                                                                                                                                                                                                                                                                                                                                                                                                                                                                                                                                                                                                                                                                                                                                                                                                                                                                                                                                                                                                                                                                                                                                                                                                                                                                                                                                                                                    |        |          |     |
|       | F-C01a  | 1241     | 2   |   |                                                                                                                                                                                                                                                                                                                                                                                                                                                                                                                                                                                                                                                                                                                                                                                                                                                                                                                                                                                                                                                                                                                                                                                                                                                                                                                                                                                                                                                                                                                                                                                                                                                                                                                                                                                                                                                                                    | WIND   | WC       |     |
|       | F-03b   | 1833     | 1   |   | IMAGE                                                                                                                                                                                                                                                                                                                                                                                                                                                                                                                                                                                                                                                                                                                                                                                                                                                                                                                                                                                                                                                                                                                                                                                                                                                                                                                                                                                                                                                                                                                                                                                                                                                                                                                                                                                                                                                                              | NO.    | L.       | QTY |
|       | F-04    | 1833     | 1   |   |                                                                                                                                                                                                                                                                                                                                                                                                                                                                                                                                                                                                                                                                                                                                                                                                                                                                                                                                                                                                                                                                                                                                                                                                                                                                                                                                                                                                                                                                                                                                                                                                                                                                                                                                                                                                                                                                                    | F-20   | 360      | 1   |
|       | F-C02   | 1070     | 2   |   | <b>*</b>                                                                                                                                                                                                                                                                                                                                                                                                                                                                                                                                                                                                                                                                                                                                                                                                                                                                                                                                                                                                                                                                                                                                                                                                                                                                                                                                                                                                                                                                                                                                                                                                                                                                                                                                                                                                                                                                           | F-25   | 580      | 1   |
|       | F-C02a  | 1362     | 2   |   | मि                                                                                                                                                                                                                                                                                                                                                                                                                                                                                                                                                                                                                                                                                                                                                                                                                                                                                                                                                                                                                                                                                                                                                                                                                                                                                                                                                                                                                                                                                                                                                                                                                                                                                                                                                                                                                                                                                 | F-26   | 550      | 2   |
|       | F-42    | 200      | 2   |   | <u>در</u>                                                                                                                                                                                                                                                                                                                                                                                                                                                                                                                                                                                                                                                                                                                                                                                                                                                                                                                                                                                                                                                                                                                                                                                                                                                                                                                                                                                                                                                                                                                                                                                                                                                                                                                                                                                                                                                                          | F-27   | 580      | 1   |
|       | F-C13   |          | 18  |   |                                                                                                                                                                                                                                                                                                                                                                                                                                                                                                                                                                                                                                                                                                                                                                                                                                                                                                                                                                                                                                                                                                                                                                                                                                                                                                                                                                                                                                                                                                                                                                                                                                                                                                                                                                                                                                                                                    | F-28   | 620      | 1   |
|       |         |          |     |   | *                                                                                                                                                                                                                                                                                                                                                                                                                                                                                                                                                                                                                                                                                                                                                                                                                                                                                                                                                                                                                                                                                                                                                                                                                                                                                                                                                                                                                                                                                                                                                                                                                                                                                                                                                                                                                                                                                  | F-37   | 577x583  | 1   |
|       | WALL AN | D ROOF   |     |   |                                                                                                                                                                                                                                                                                                                                                                                                                                                                                                                                                                                                                                                                                                                                                                                                                                                                                                                                                                                                                                                                                                                                                                                                                                                                                                                                                                                                                                                                                                                                                                                                                                                                                                                                                                                                                                                                                    |        |          |     |
| IMAGE | NO.     | L.       | QTY |   |                                                                                                                                                                                                                                                                                                                                                                                                                                                                                                                                                                                                                                                                                                                                                                                                                                                                                                                                                                                                                                                                                                                                                                                                                                                                                                                                                                                                                                                                                                                                                                                                                                                                                                                                                                                                                                                                                    | DOO    | <u>२</u> |     |
|       | F-05    | 1240     | 4   |   | IMAGE                                                                                                                                                                                                                                                                                                                                                                                                                                                                                                                                                                                                                                                                                                                                                                                                                                                                                                                                                                                                                                                                                                                                                                                                                                                                                                                                                                                                                                                                                                                                                                                                                                                                                                                                                                                                                                                                              | NO.    | L.       | QTY |
|       | F-06    | 1105     | 2   |   |                                                                                                                                                                                                                                                                                                                                                                                                                                                                                                                                                                                                                                                                                                                                                                                                                                                                                                                                                                                                                                                                                                                                                                                                                                                                                                                                                                                                                                                                                                                                                                                                                                                                                                                                                                                                                                                                                    | F-12   | 572.5    | 1   |
|       | F-07    | 1105     | 2   |   | Ĥ                                                                                                                                                                                                                                                                                                                                                                                                                                                                                                                                                                                                                                                                                                                                                                                                                                                                                                                                                                                                                                                                                                                                                                                                                                                                                                                                                                                                                                                                                                                                                                                                                                                                                                                                                                                                                                                                                  | F-13   | 1240     | 1   |
|       | F-08    | 1650     | 1   |   |                                                                                                                                                                                                                                                                                                                                                                                                                                                                                                                                                                                                                                                                                                                                                                                                                                                                                                                                                                                                                                                                                                                                                                                                                                                                                                                                                                                                                                                                                                                                                                                                                                                                                                                                                                                                                                                                                    | F-14b  | 600      | 2   |
|       | F-09    | 1650     | 1   |   |                                                                                                                                                                                                                                                                                                                                                                                                                                                                                                                                                                                                                                                                                                                                                                                                                                                                                                                                                                                                                                                                                                                                                                                                                                                                                                                                                                                                                                                                                                                                                                                                                                                                                                                                                                                                                                                                                    | F-15   | 600      | 2   |
|       | F-23    | 1240     | 6   |   | Ľ                                                                                                                                                                                                                                                                                                                                                                                                                                                                                                                                                                                                                                                                                                                                                                                                                                                                                                                                                                                                                                                                                                                                                                                                                                                                                                                                                                                                                                                                                                                                                                                                                                                                                                                                                                                                                                                                                  | F-16b  | 1615     | 2   |
|       | F-24    | 1100     | 6   |   |                                                                                                                                                                                                                                                                                                                                                                                                                                                                                                                                                                                                                                                                                                                                                                                                                                                                                                                                                                                                                                                                                                                                                                                                                                                                                                                                                                                                                                                                                                                                                                                                                                                                                                                                                                                                                                                                                    | F-21   | 376      | 1   |
| l i L | F-10    | 1644     | 1   |   | te la companya de la comp | F-22b  |          | 4   |
|       | F-11    | 1644     | 1   |   | *                                                                                                                                                                                                                                                                                                                                                                                                                                                                                                                                                                                                                                                                                                                                                                                                                                                                                                                                                                                                                                                                                                                                                                                                                                                                                                                                                                                                                                                                                                                                                                                                                                                                                                                                                                                                                                                                                  | F-38   | 590x598  | 2   |
| 1 1   | F-C05   | 1286     | 2   |   | *                                                                                                                                                                                                                                                                                                                                                                                                                                                                                                                                                                                                                                                                                                                                                                                                                                                                                                                                                                                                                                                                                                                                                                                                                                                                                                                                                                                                                                                                                                                                                                                                                                                                                                                                                                                                                                                                                  | F-39   | 251x598  | 1   |
|       | F-C05a  | 1150     | 2   |   |                                                                                                                                                                                                                                                                                                                                                                                                                                                                                                                                                                                                                                                                                                                                                                                                                                                                                                                                                                                                                                                                                                                                                                                                                                                                                                                                                                                                                                                                                                                                                                                                                                                                                                                                                                                                                                                                                    |        |          |     |
|       | F-C06   | 1288     | 2   |   | PLASTIC                                                                                                                                                                                                                                                                                                                                                                                                                                                                                                                                                                                                                                                                                                                                                                                                                                                                                                                                                                                                                                                                                                                                                                                                                                                                                                                                                                                                                                                                                                                                                                                                                                                                                                                                                                                                                                                                            |        |          |     |
|       | F-C06a  | 1144     | 2   |   | IMAGE                                                                                                                                                                                                                                                                                                                                                                                                                                                                                                                                                                                                                                                                                                                                                                                                                                                                                                                                                                                                                                                                                                                                                                                                                                                                                                                                                                                                                                                                                                                                                                                                                                                                                                                                                                                                                                                                              | NO.    | L.       | QTY |
|       | F-17    | 618      | 6   |   |                                                                                                                                                                                                                                                                                                                                                                                                                                                                                                                                                                                                                                                                                                                                                                                                                                                                                                                                                                                                                                                                                                                                                                                                                                                                                                                                                                                                                                                                                                                                                                                                                                                                                                                                                                                                                                                                                    | G-P1   |          | 4   |
|       | F-18    | 1815     | 1   |   | Ø                                                                                                                                                                                                                                                                                                                                                                                                                                                                                                                                                                                                                                                                                                                                                                                                                                                                                                                                                                                                                                                                                                                                                                                                                                                                                                                                                                                                                                                                                                                                                                                                                                                                                                                                                                                                                                                                                  | G-P2   |          | 2   |
|       | F-29    | 1360     | 4   |   |                                                                                                                                                                                                                                                                                                                                                                                                                                                                                                                                                                                                                                                                                                                                                                                                                                                                                                                                                                                                                                                                                                                                                                                                                                                                                                                                                                                                                                                                                                                                                                                                                                                                                                                                                                                                                                                                                    | G-P3L  |          | 1   |
|       | F-30    | 1328     | 4   |   | Ð                                                                                                                                                                                                                                                                                                                                                                                                                                                                                                                                                                                                                                                                                                                                                                                                                                                                                                                                                                                                                                                                                                                                                                                                                                                                                                                                                                                                                                                                                                                                                                                                                                                                                                                                                                                                                                                                                  | G-P3R  |          | 1   |
|       | F-41    | 1216     | 2   |   |                                                                                                                                                                                                                                                                                                                                                                                                                                                                                                                                                                                                                                                                                                                                                                                                                                                                                                                                                                                                                                                                                                                                                                                                                                                                                                                                                                                                                                                                                                                                                                                                                                                                                                                                                                                                                                                                                    |        |          |     |
| ₩     | F-C07   | 1432     | 1   |   |                                                                                                                                                                                                                                                                                                                                                                                                                                                                                                                                                                                                                                                                                                                                                                                                                                                                                                                                                                                                                                                                                                                                                                                                                                                                                                                                                                                                                                                                                                                                                                                                                                                                                                                                                                                                                                                                                    | CREW   |          | _   |
| "     | F-C07a  | 1000     | 1   |   | IMAGE                                                                                                                                                                                                                                                                                                                                                                                                                                                                                                                                                                                                                                                                                                                                                                                                                                                                                                                                                                                                                                                                                                                                                                                                                                                                                                                                                                                                                                                                                                                                                                                                                                                                                                                                                                                                                                                                              | NO.    | L.       | QTY |
| × * × | F-31    | 1850X585 | 1   |   |                                                                                                                                                                                                                                                                                                                                                                                                                                                                                                                                                                                                                                                                                                                                                                                                                                                                                                                                                                                                                                                                                                                                                                                                                                                                                                                                                                                                                                                                                                                                                                                                                                                                                                                                                                                                                                                                                    | F-C14  |          | 178 |
| **    | F-32    | 1644X585 | 2   |   | ST4x10 🔊                                                                                                                                                                                                                                                                                                                                                                                                                                                                                                                                                                                                                                                                                                                                                                                                                                                                                                                                                                                                                                                                                                                                                                                                                                                                                                                                                                                                                                                                                                                                                                                                                                                                                                                                                                                                                                                                           | F-C15a |          | 12  |
| * *   | F-33    | 1644X585 | 2   |   | ST4x8 🔊                                                                                                                                                                                                                                                                                                                                                                                                                                                                                                                                                                                                                                                                                                                                                                                                                                                                                                                                                                                                                                                                                                                                                                                                                                                                                                                                                                                                                                                                                                                                                                                                                                                                                                                                                                                                                                                                            | F-C16  |          | 6   |
| * *   | F-34    | 1238x585 | 8   |   |                                                                                                                                                                                                                                                                                                                                                                                                                                                                                                                                                                                                                                                                                                                                                                                                                                                                                                                                                                                                                                                                                                                                                                                                                                                                                                                                                                                                                                                                                                                                                                                                                                                                                                                                                                                                                                                                                    |        |          |     |
| * *   | F-35    | 1110x585 | 7   |   |                                                                                                                                                                                                                                                                                                                                                                                                                                                                                                                                                                                                                                                                                                                                                                                                                                                                                                                                                                                                                                                                                                                                                                                                                                                                                                                                                                                                                                                                                                                                                                                                                                                                                                                                                                                                                                                                                    |        |          |     |