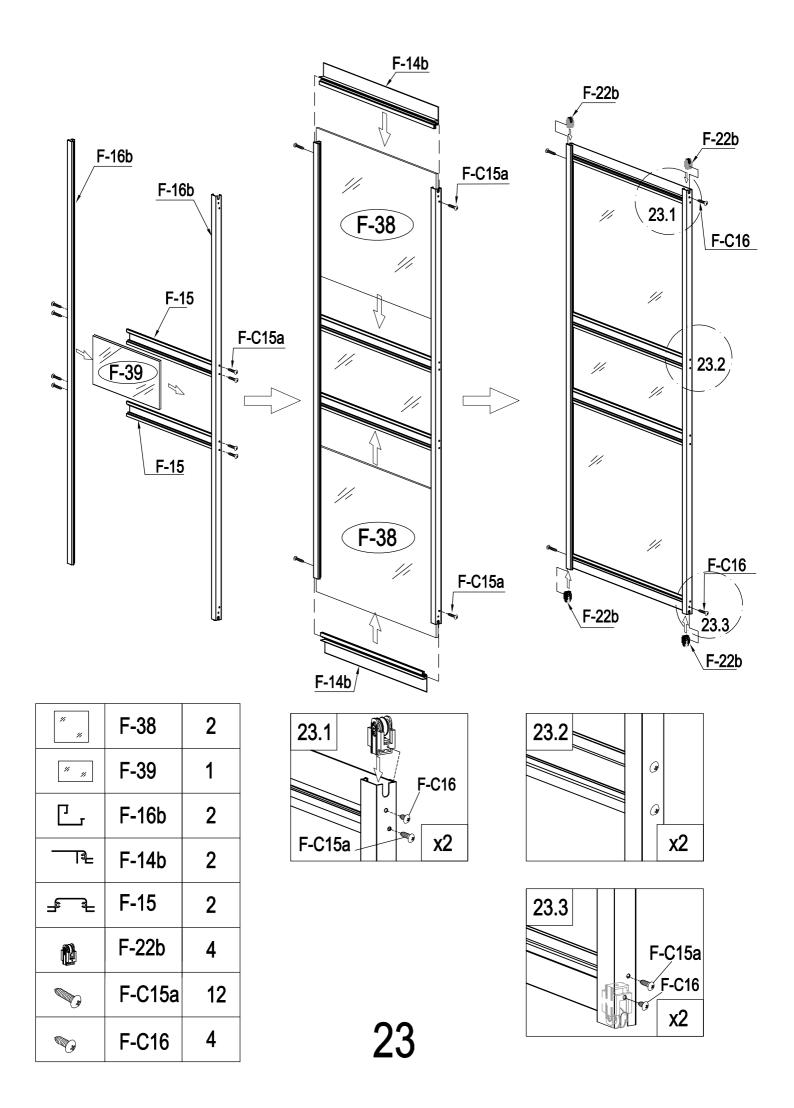

F-C14 | 8 |









|   | F-41  | 2 |
|---|-------|---|
| Ø | F-C14 | 4 |





| F-08  | 1 |
|-------|---|
| F-09  | 1 |
| F-10  | 1 |
| F-11  | 1 |
| F-17  | 2 |
| F-C14 | 4 |











| F-C13 | 2 |
|-------|---|
| F-23  | 2 |
| F-C14 | 4 |



| * * *> | F-31 | 1 |
|--------|------|---|
| × *    | F-32 | 2 |
| * *    | F-33 | 2 |
| × * *  | F-34 | 8 |













© F-C14 20









|      | F-06  | 2 |
|------|-------|---|
|      | F-07  | 2 |
| n. d | F-19  | 4 |
|      | F-C14 | 8 |









|          | F-12  | 1 |
|----------|-------|---|
| <u> </u> | F-40  | 1 |
|          | F-C14 | 2 |







| F-24  | 6  |
|-------|----|
| F-C14 | 14 |





| <i>#</i>                 | F-36 | 1 |
|--------------------------|------|---|
| <i># #</i><br><i># #</i> | F-35 | 7 |











П

























G-P1 







| ( | G-P2  | 2 |
|---|-------|---|
|   | G-P3L | 1 |
|   | G-P3R | 1 |
|   | F-C14 | 2 |







#### Advice

It is not necessary but we would advise:

For additional strength, you can also use some glue or tapes between the polycarbonate panel and the aluminium frame to enhance the stability.

Note: Silicone sealant and glue gun are not included in our tool kit. You can buy them locally. Only use silicone sealant suitable for aluminium

### **DANCOVER**<sup>®</sup>

#### Contact information

#### Head office:

Dancover A/S Lyngevej 16A, Nørre Herlev 3400 Hillerød Denmark

National contact

Denmark: denmark@dancover.com

UK: uk@dancover.com

Germany: germany@dancover.com

France: france@dancover.com

Sweden: sverige@dancover.com

Finland: suomi@dancover.com