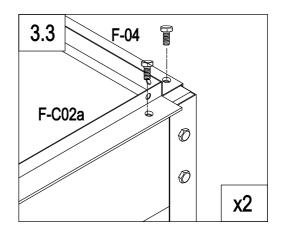

|          | F-02  | 2  |
|----------|-------|----|
|          | F-01  | 4  |
| ()<br>() | F-C14 | 16 |

| 3.2   | F-C02a |
|-------|--------|
|       | 0      |
| F-C02 | 0      |
|       |        |
|       | x2     |