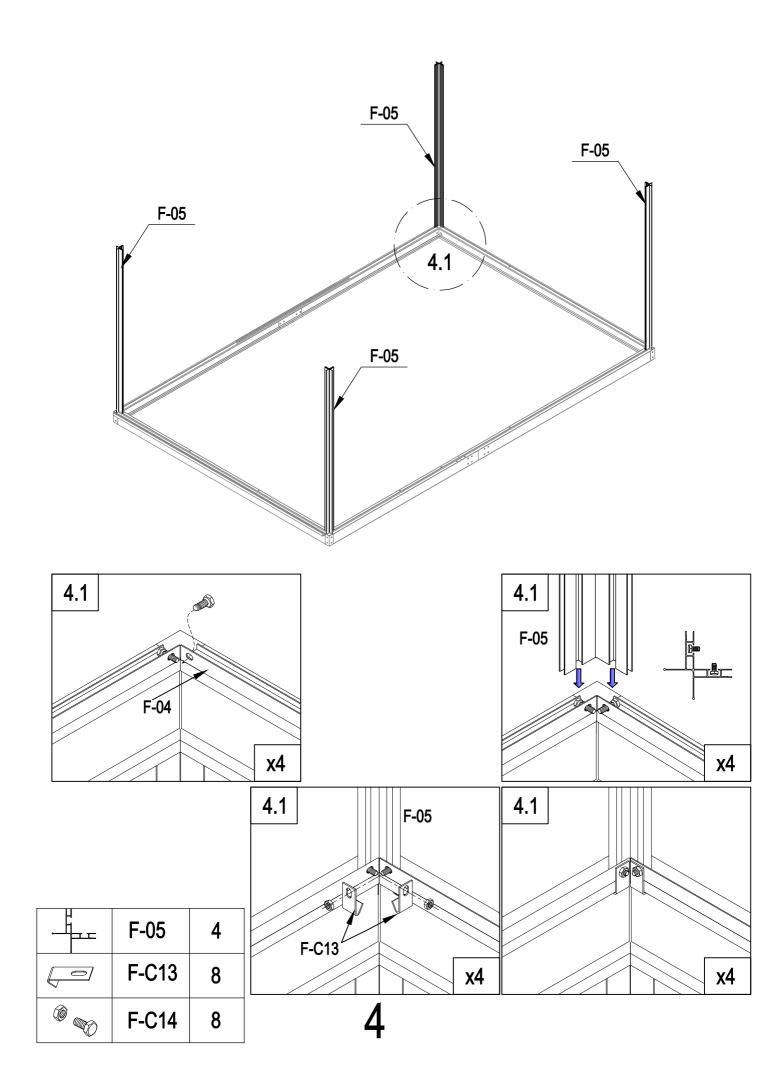

#### PARTS LIST

| IMAGE | NO.     |          |     |   |                                                                                                                                                                                                                                                                                                                                                                                                                                                                                                                                                                                                                                                                                                                                                                                                                                                                                                                                                                                                                                                                                                                                                                                                                                                                                                                                                                                                                                                                                                                                                                                                                                                                                                                                                                                                                                                                                    |        |          | 1   |
|-------|---------|----------|-----|---|------------------------------------------------------------------------------------------------------------------------------------------------------------------------------------------------------------------------------------------------------------------------------------------------------------------------------------------------------------------------------------------------------------------------------------------------------------------------------------------------------------------------------------------------------------------------------------------------------------------------------------------------------------------------------------------------------------------------------------------------------------------------------------------------------------------------------------------------------------------------------------------------------------------------------------------------------------------------------------------------------------------------------------------------------------------------------------------------------------------------------------------------------------------------------------------------------------------------------------------------------------------------------------------------------------------------------------------------------------------------------------------------------------------------------------------------------------------------------------------------------------------------------------------------------------------------------------------------------------------------------------------------------------------------------------------------------------------------------------------------------------------------------------------------------------------------------------------------------------------------------------|--------|----------|-----|
|       | NO.     | L.       | QTY | 1 | ×                                                                                                                                                                                                                                                                                                                                                                                                                                                                                                                                                                                                                                                                                                                                                                                                                                                                                                                                                                                                                                                                                                                                                                                                                                                                                                                                                                                                                                                                                                                                                                                                                                                                                                                                                                                                                                                                                  | F-40   |          | 1   |
|       | F-01    | 280      | 4   |   | ····                                                                                                                                                                                                                                                                                                                                                                                                                                                                                                                                                                                                                                                                                                                                                                                                                                                                                                                                                                                                                                                                                                                                                                                                                                                                                                                                                                                                                                                                                                                                                                                                                                                                                                                                                                                                                                                                               | F-19   |          | 8   |
|       | F-02    | 1882     | 2   |   |                                                                                                                                                                                                                                                                                                                                                                                                                                                                                                                                                                                                                                                                                                                                                                                                                                                                                                                                                                                                                                                                                                                                                                                                                                                                                                                                                                                                                                                                                                                                                                                                                                                                                                                                                                                                                                                                                    | F-43   | 390      | 2   |
|       | F-C01   | 1241     | 2   |   |                                                                                                                                                                                                                                                                                                                                                                                                                                                                                                                                                                                                                                                                                                                                                                                                                                                                                                                                                                                                                                                                                                                                                                                                                                                                                                                                                                                                                                                                                                                                                                                                                                                                                                                                                                                                                                                                                    |        |          |     |
|       | F-C01a  | 1241     | 2   |   |                                                                                                                                                                                                                                                                                                                                                                                                                                                                                                                                                                                                                                                                                                                                                                                                                                                                                                                                                                                                                                                                                                                                                                                                                                                                                                                                                                                                                                                                                                                                                                                                                                                                                                                                                                                                                                                                                    | WIND   | WC       |     |
|       | F-03b   | 1833     | 1   |   | IMAGE                                                                                                                                                                                                                                                                                                                                                                                                                                                                                                                                                                                                                                                                                                                                                                                                                                                                                                                                                                                                                                                                                                                                                                                                                                                                                                                                                                                                                                                                                                                                                                                                                                                                                                                                                                                                                                                                              | NO.    | L.       | QTY |
|       | F-04    | 1833     | 1   |   |                                                                                                                                                                                                                                                                                                                                                                                                                                                                                                                                                                                                                                                                                                                                                                                                                                                                                                                                                                                                                                                                                                                                                                                                                                                                                                                                                                                                                                                                                                                                                                                                                                                                                                                                                                                                                                                                                    | F-20   | 360      | 1   |
|       | F-C02   | 1070     | 2   |   | <b>*</b>                                                                                                                                                                                                                                                                                                                                                                                                                                                                                                                                                                                                                                                                                                                                                                                                                                                                                                                                                                                                                                                                                                                                                                                                                                                                                                                                                                                                                                                                                                                                                                                                                                                                                                                                                                                                                                                                           | F-25   | 580      | 1   |
|       | F-C02a  | 1362     | 2   |   | मि                                                                                                                                                                                                                                                                                                                                                                                                                                                                                                                                                                                                                                                                                                                                                                                                                                                                                                                                                                                                                                                                                                                                                                                                                                                                                                                                                                                                                                                                                                                                                                                                                                                                                                                                                                                                                                                                                 | F-26   | 550      | 2   |
|       | F-42    | 200      | 2   |   | <u>در</u>                                                                                                                                                                                                                                                                                                                                                                                                                                                                                                                                                                                                                                                                                                                                                                                                                                                                                                                                                                                                                                                                                                                                                                                                                                                                                                                                                                                                                                                                                                                                                                                                                                                                                                                                                                                                                                                                          | F-27   | 580      | 1   |
|       | F-C13   |          | 18  |   |                                                                                                                                                                                                                                                                                                                                                                                                                                                                                                                                                                                                                                                                                                                                                                                                                                                                                                                                                                                                                                                                                                                                                                                                                                                                                                                                                                                                                                                                                                                                                                                                                                                                                                                                                                                                                                                                                    | F-28   | 620      | 1   |
|       |         |          |     |   | *                                                                                                                                                                                                                                                                                                                                                                                                                                                                                                                                                                                                                                                                                                                                                                                                                                                                                                                                                                                                                                                                                                                                                                                                                                                                                                                                                                                                                                                                                                                                                                                                                                                                                                                                                                                                                                                                                  | F-37   | 577x583  | 1   |
|       | WALL AN | D ROOF   |     |   |                                                                                                                                                                                                                                                                                                                                                                                                                                                                                                                                                                                                                                                                                                                                                                                                                                                                                                                                                                                                                                                                                                                                                                                                                                                                                                                                                                                                                                                                                                                                                                                                                                                                                                                                                                                                                                                                                    |        |          |     |
| IMAGE | NO.     | L.       | QTY |   |                                                                                                                                                                                                                                                                                                                                                                                                                                                                                                                                                                                                                                                                                                                                                                                                                                                                                                                                                                                                                                                                                                                                                                                                                                                                                                                                                                                                                                                                                                                                                                                                                                                                                                                                                                                                                                                                                    | DOO    | <u>२</u> |     |
|       | F-05    | 1240     | 4   |   | IMAGE                                                                                                                                                                                                                                                                                                                                                                                                                                                                                                                                                                                                                                                                                                                                                                                                                                                                                                                                                                                                                                                                                                                                                                                                                                                                                                                                                                                                                                                                                                                                                                                                                                                                                                                                                                                                                                                                              | NO.    | L.       | QTY |
|       | F-06    | 1105     | 2   |   |                                                                                                                                                                                                                                                                                                                                                                                                                                                                                                                                                                                                                                                                                                                                                                                                                                                                                                                                                                                                                                                                                                                                                                                                                                                                                                                                                                                                                                                                                                                                                                                                                                                                                                                                                                                                                                                                                    | F-12   | 572.5    | 1   |
|       | F-07    | 1105     | 2   |   | Ĥ                                                                                                                                                                                                                                                                                                                                                                                                                                                                                                                                                                                                                                                                                                                                                                                                                                                                                                                                                                                                                                                                                                                                                                                                                                                                                                                                                                                                                                                                                                                                                                                                                                                                                                                                                                                                                                                                                  | F-13   | 1240     | 1   |
|       | F-08    | 1650     | 1   |   |                                                                                                                                                                                                                                                                                                                                                                                                                                                                                                                                                                                                                                                                                                                                                                                                                                                                                                                                                                                                                                                                                                                                                                                                                                                                                                                                                                                                                                                                                                                                                                                                                                                                                                                                                                                                                                                                                    | F-14b  | 600      | 2   |
|       | F-09    | 1650     | 1   |   |                                                                                                                                                                                                                                                                                                                                                                                                                                                                                                                                                                                                                                                                                                                                                                                                                                                                                                                                                                                                                                                                                                                                                                                                                                                                                                                                                                                                                                                                                                                                                                                                                                                                                                                                                                                                                                                                                    | F-15   | 600      | 2   |
|       | F-23    | 1240     | 6   |   | Ľ                                                                                                                                                                                                                                                                                                                                                                                                                                                                                                                                                                                                                                                                                                                                                                                                                                                                                                                                                                                                                                                                                                                                                                                                                                                                                                                                                                                                                                                                                                                                                                                                                                                                                                                                                                                                                                                                                  | F-16b  | 1615     | 2   |
|       | F-24    | 1100     | 6   |   |                                                                                                                                                                                                                                                                                                                                                                                                                                                                                                                                                                                                                                                                                                                                                                                                                                                                                                                                                                                                                                                                                                                                                                                                                                                                                                                                                                                                                                                                                                                                                                                                                                                                                                                                                                                                                                                                                    | F-21   | 376      | 1   |
| l i L | F-10    | 1644     | 1   |   | te la companya de la comp | F-22b  |          | 4   |
|       | F-11    | 1644     | 1   |   | *                                                                                                                                                                                                                                                                                                                                                                                                                                                                                                                                                                                                                                                                                                                                                                                                                                                                                                                                                                                                                                                                                                                                                                                                                                                                                                                                                                                                                                                                                                                                                                                                                                                                                                                                                                                                                                                                                  | F-38   | 590x598  | 2   |
| 1 1   | F-C05   | 1286     | 2   |   | *                                                                                                                                                                                                                                                                                                                                                                                                                                                                                                                                                                                                                                                                                                                                                                                                                                                                                                                                                                                                                                                                                                                                                                                                                                                                                                                                                                                                                                                                                                                                                                                                                                                                                                                                                                                                                                                                                  | F-39   | 251x598  | 1   |
|       | F-C05a  | 1150     | 2   |   |                                                                                                                                                                                                                                                                                                                                                                                                                                                                                                                                                                                                                                                                                                                                                                                                                                                                                                                                                                                                                                                                                                                                                                                                                                                                                                                                                                                                                                                                                                                                                                                                                                                                                                                                                                                                                                                                                    |        |          |     |
|       | F-C06   | 1288     | 2   |   | PLASTIC                                                                                                                                                                                                                                                                                                                                                                                                                                                                                                                                                                                                                                                                                                                                                                                                                                                                                                                                                                                                                                                                                                                                                                                                                                                                                                                                                                                                                                                                                                                                                                                                                                                                                                                                                                                                                                                                            |        |          |     |
|       | F-C06a  | 1144     | 2   |   | IMAGE                                                                                                                                                                                                                                                                                                                                                                                                                                                                                                                                                                                                                                                                                                                                                                                                                                                                                                                                                                                                                                                                                                                                                                                                                                                                                                                                                                                                                                                                                                                                                                                                                                                                                                                                                                                                                                                                              | NO.    | L.       | QTY |
|       | F-17    | 618      | 6   |   |                                                                                                                                                                                                                                                                                                                                                                                                                                                                                                                                                                                                                                                                                                                                                                                                                                                                                                                                                                                                                                                                                                                                                                                                                                                                                                                                                                                                                                                                                                                                                                                                                                                                                                                                                                                                                                                                                    | G-P1   |          | 4   |
|       | F-18    | 1815     | 1   |   | Ø                                                                                                                                                                                                                                                                                                                                                                                                                                                                                                                                                                                                                                                                                                                                                                                                                                                                                                                                                                                                                                                                                                                                                                                                                                                                                                                                                                                                                                                                                                                                                                                                                                                                                                                                                                                                                                                                                  | G-P2   |          | 2   |
|       | F-29    | 1360     | 4   |   |                                                                                                                                                                                                                                                                                                                                                                                                                                                                                                                                                                                                                                                                                                                                                                                                                                                                                                                                                                                                                                                                                                                                                                                                                                                                                                                                                                                                                                                                                                                                                                                                                                                                                                                                                                                                                                                                                    | G-P3L  |          | 1   |
|       | F-30    | 1328     | 4   |   | Ð                                                                                                                                                                                                                                                                                                                                                                                                                                                                                                                                                                                                                                                                                                                                                                                                                                                                                                                                                                                                                                                                                                                                                                                                                                                                                                                                                                                                                                                                                                                                                                                                                                                                                                                                                                                                                                                                                  | G-P3R  |          | 1   |
|       | F-41    | 1216     | 2   |   |                                                                                                                                                                                                                                                                                                                                                                                                                                                                                                                                                                                                                                                                                                                                                                                                                                                                                                                                                                                                                                                                                                                                                                                                                                                                                                                                                                                                                                                                                                                                                                                                                                                                                                                                                                                                                                                                                    |        |          |     |
| ₩     | F-C07   | 1432     | 1   |   |                                                                                                                                                                                                                                                                                                                                                                                                                                                                                                                                                                                                                                                                                                                                                                                                                                                                                                                                                                                                                                                                                                                                                                                                                                                                                                                                                                                                                                                                                                                                                                                                                                                                                                                                                                                                                                                                                    | CREW   |          | _   |
| "     | F-C07a  | 1000     | 1   |   | IMAGE                                                                                                                                                                                                                                                                                                                                                                                                                                                                                                                                                                                                                                                                                                                                                                                                                                                                                                                                                                                                                                                                                                                                                                                                                                                                                                                                                                                                                                                                                                                                                                                                                                                                                                                                                                                                                                                                              | NO.    | L.       | QTY |
| × * × | F-31    | 1850X585 | 1   |   |                                                                                                                                                                                                                                                                                                                                                                                                                                                                                                                                                                                                                                                                                                                                                                                                                                                                                                                                                                                                                                                                                                                                                                                                                                                                                                                                                                                                                                                                                                                                                                                                                                                                                                                                                                                                                                                                                    | F-C14  |          | 178 |
| **    | F-32    | 1644X585 | 2   |   | ST4x10 🔊                                                                                                                                                                                                                                                                                                                                                                                                                                                                                                                                                                                                                                                                                                                                                                                                                                                                                                                                                                                                                                                                                                                                                                                                                                                                                                                                                                                                                                                                                                                                                                                                                                                                                                                                                                                                                                                                           | F-C15a |          | 12  |
| * *   | F-33    | 1644X585 | 2   |   | ST4x8 🔊                                                                                                                                                                                                                                                                                                                                                                                                                                                                                                                                                                                                                                                                                                                                                                                                                                                                                                                                                                                                                                                                                                                                                                                                                                                                                                                                                                                                                                                                                                                                                                                                                                                                                                                                                                                                                                                                            | F-C16  |          | 6   |
| * *   | F-34    | 1238x585 | 8   |   |                                                                                                                                                                                                                                                                                                                                                                                                                                                                                                                                                                                                                                                                                                                                                                                                                                                                                                                                                                                                                                                                                                                                                                                                                                                                                                                                                                                                                                                                                                                                                                                                                                                                                                                                                                                                                                                                                    |        |          |     |
| * *   | F-35    | 1110x585 | 7   |   |                                                                                                                                                                                                                                                                                                                                                                                                                                                                                                                                                                                                                                                                                                                                                                                                                                                                                                                                                                                                                                                                                                                                                                                                                                                                                                                                                                                                                                                                                                                                                                                                                                                                                                                                                                                                                                                                                    |        |          |     |