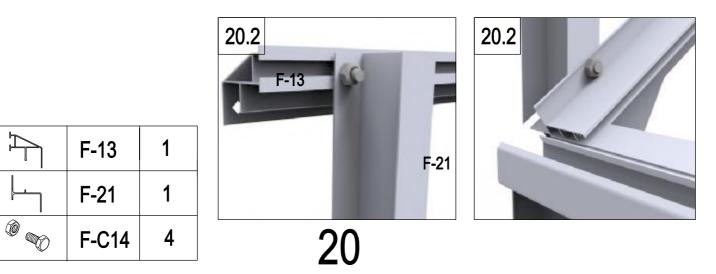

#### PARTS LIST

| IMAGE | NO.     |          |     |   |                                                                                                                                                                                                                                                                                                                                                                                                                                                                                                                                                                                                                                                                                                                                                                                                                                                                                                                                                                                                                                                                                                                                                                                                                                                                                                                                                                                                                                                                                                                                                                                                                                                                                                                                                                                                                                                                                    |        |          | 1   |
|-------|---------|----------|-----|---|------------------------------------------------------------------------------------------------------------------------------------------------------------------------------------------------------------------------------------------------------------------------------------------------------------------------------------------------------------------------------------------------------------------------------------------------------------------------------------------------------------------------------------------------------------------------------------------------------------------------------------------------------------------------------------------------------------------------------------------------------------------------------------------------------------------------------------------------------------------------------------------------------------------------------------------------------------------------------------------------------------------------------------------------------------------------------------------------------------------------------------------------------------------------------------------------------------------------------------------------------------------------------------------------------------------------------------------------------------------------------------------------------------------------------------------------------------------------------------------------------------------------------------------------------------------------------------------------------------------------------------------------------------------------------------------------------------------------------------------------------------------------------------------------------------------------------------------------------------------------------------|--------|----------|-----|
|       | NO.     | L.       | QTY | 1 | ×                                                                                                                                                                                                                                                                                                                                                                                                                                                                                                                                                                                                                                                                                                                                                                                                                                                                                                                                                                                                                                                                                                                                                                                                                                                                                                                                                                                                                                                                                                                                                                                                                                                                                                                                                                                                                                                                                  | F-40   |          | 1   |
|       | F-01    | 280      | 4   |   | ····                                                                                                                                                                                                                                                                                                                                                                                                                                                                                                                                                                                                                                                                                                                                                                                                                                                                                                                                                                                                                                                                                                                                                                                                                                                                                                                                                                                                                                                                                                                                                                                                                                                                                                                                                                                                                                                                               | F-19   |          | 8   |
|       | F-02    | 1882     | 2   |   |                                                                                                                                                                                                                                                                                                                                                                                                                                                                                                                                                                                                                                                                                                                                                                                                                                                                                                                                                                                                                                                                                                                                                                                                                                                                                                                                                                                                                                                                                                                                                                                                                                                                                                                                                                                                                                                                                    | F-43   | 390      | 2   |
|       | F-C01   | 1241     | 2   |   |                                                                                                                                                                                                                                                                                                                                                                                                                                                                                                                                                                                                                                                                                                                                                                                                                                                                                                                                                                                                                                                                                                                                                                                                                                                                                                                                                                                                                                                                                                                                                                                                                                                                                                                                                                                                                                                                                    |        |          |     |
|       | F-C01a  | 1241     | 2   |   |                                                                                                                                                                                                                                                                                                                                                                                                                                                                                                                                                                                                                                                                                                                                                                                                                                                                                                                                                                                                                                                                                                                                                                                                                                                                                                                                                                                                                                                                                                                                                                                                                                                                                                                                                                                                                                                                                    | WIND   | WC       |     |
|       | F-03b   | 1833     | 1   |   | IMAGE                                                                                                                                                                                                                                                                                                                                                                                                                                                                                                                                                                                                                                                                                                                                                                                                                                                                                                                                                                                                                                                                                                                                                                                                                                                                                                                                                                                                                                                                                                                                                                                                                                                                                                                                                                                                                                                                              | NO.    | L.       | QTY |
|       | F-04    | 1833     | 1   |   |                                                                                                                                                                                                                                                                                                                                                                                                                                                                                                                                                                                                                                                                                                                                                                                                                                                                                                                                                                                                                                                                                                                                                                                                                                                                                                                                                                                                                                                                                                                                                                                                                                                                                                                                                                                                                                                                                    | F-20   | 360      | 1   |
|       | F-C02   | 1070     | 2   |   | <b>*</b>                                                                                                                                                                                                                                                                                                                                                                                                                                                                                                                                                                                                                                                                                                                                                                                                                                                                                                                                                                                                                                                                                                                                                                                                                                                                                                                                                                                                                                                                                                                                                                                                                                                                                                                                                                                                                                                                           | F-25   | 580      | 1   |
|       | F-C02a  | 1362     | 2   |   | मि                                                                                                                                                                                                                                                                                                                                                                                                                                                                                                                                                                                                                                                                                                                                                                                                                                                                                                                                                                                                                                                                                                                                                                                                                                                                                                                                                                                                                                                                                                                                                                                                                                                                                                                                                                                                                                                                                 | F-26   | 550      | 2   |
|       | F-42    | 200      | 2   |   | <u>در</u>                                                                                                                                                                                                                                                                                                                                                                                                                                                                                                                                                                                                                                                                                                                                                                                                                                                                                                                                                                                                                                                                                                                                                                                                                                                                                                                                                                                                                                                                                                                                                                                                                                                                                                                                                                                                                                                                          | F-27   | 580      | 1   |
|       | F-C13   |          | 18  |   |                                                                                                                                                                                                                                                                                                                                                                                                                                                                                                                                                                                                                                                                                                                                                                                                                                                                                                                                                                                                                                                                                                                                                                                                                                                                                                                                                                                                                                                                                                                                                                                                                                                                                                                                                                                                                                                                                    | F-28   | 620      | 1   |
|       |         |          |     |   | *                                                                                                                                                                                                                                                                                                                                                                                                                                                                                                                                                                                                                                                                                                                                                                                                                                                                                                                                                                                                                                                                                                                                                                                                                                                                                                                                                                                                                                                                                                                                                                                                                                                                                                                                                                                                                                                                                  | F-37   | 577x583  | 1   |
|       | WALL AN | D ROOF   |     |   |                                                                                                                                                                                                                                                                                                                                                                                                                                                                                                                                                                                                                                                                                                                                                                                                                                                                                                                                                                                                                                                                                                                                                                                                                                                                                                                                                                                                                                                                                                                                                                                                                                                                                                                                                                                                                                                                                    |        |          |     |
| IMAGE | NO.     | L.       | QTY |   |                                                                                                                                                                                                                                                                                                                                                                                                                                                                                                                                                                                                                                                                                                                                                                                                                                                                                                                                                                                                                                                                                                                                                                                                                                                                                                                                                                                                                                                                                                                                                                                                                                                                                                                                                                                                                                                                                    | DOO    | <u>२</u> |     |
|       | F-05    | 1240     | 4   |   | IMAGE                                                                                                                                                                                                                                                                                                                                                                                                                                                                                                                                                                                                                                                                                                                                                                                                                                                                                                                                                                                                                                                                                                                                                                                                                                                                                                                                                                                                                                                                                                                                                                                                                                                                                                                                                                                                                                                                              | NO.    | L.       | QTY |
|       | F-06    | 1105     | 2   |   |                                                                                                                                                                                                                                                                                                                                                                                                                                                                                                                                                                                                                                                                                                                                                                                                                                                                                                                                                                                                                                                                                                                                                                                                                                                                                                                                                                                                                                                                                                                                                                                                                                                                                                                                                                                                                                                                                    | F-12   | 572.5    | 1   |
|       | F-07    | 1105     | 2   |   | Ĥ                                                                                                                                                                                                                                                                                                                                                                                                                                                                                                                                                                                                                                                                                                                                                                                                                                                                                                                                                                                                                                                                                                                                                                                                                                                                                                                                                                                                                                                                                                                                                                                                                                                                                                                                                                                                                                                                                  | F-13   | 1240     | 1   |
|       | F-08    | 1650     | 1   |   |                                                                                                                                                                                                                                                                                                                                                                                                                                                                                                                                                                                                                                                                                                                                                                                                                                                                                                                                                                                                                                                                                                                                                                                                                                                                                                                                                                                                                                                                                                                                                                                                                                                                                                                                                                                                                                                                                    | F-14b  | 600      | 2   |
|       | F-09    | 1650     | 1   |   |                                                                                                                                                                                                                                                                                                                                                                                                                                                                                                                                                                                                                                                                                                                                                                                                                                                                                                                                                                                                                                                                                                                                                                                                                                                                                                                                                                                                                                                                                                                                                                                                                                                                                                                                                                                                                                                                                    | F-15   | 600      | 2   |
|       | F-23    | 1240     | 6   |   | Ľ                                                                                                                                                                                                                                                                                                                                                                                                                                                                                                                                                                                                                                                                                                                                                                                                                                                                                                                                                                                                                                                                                                                                                                                                                                                                                                                                                                                                                                                                                                                                                                                                                                                                                                                                                                                                                                                                                  | F-16b  | 1615     | 2   |
|       | F-24    | 1100     | 6   |   |                                                                                                                                                                                                                                                                                                                                                                                                                                                                                                                                                                                                                                                                                                                                                                                                                                                                                                                                                                                                                                                                                                                                                                                                                                                                                                                                                                                                                                                                                                                                                                                                                                                                                                                                                                                                                                                                                    | F-21   | 376      | 1   |
| l i L | F-10    | 1644     | 1   |   | te la companya de la comp | F-22b  |          | 4   |
|       | F-11    | 1644     | 1   |   | *                                                                                                                                                                                                                                                                                                                                                                                                                                                                                                                                                                                                                                                                                                                                                                                                                                                                                                                                                                                                                                                                                                                                                                                                                                                                                                                                                                                                                                                                                                                                                                                                                                                                                                                                                                                                                                                                                  | F-38   | 590x598  | 2   |
| 1 1   | F-C05   | 1286     | 2   |   | *                                                                                                                                                                                                                                                                                                                                                                                                                                                                                                                                                                                                                                                                                                                                                                                                                                                                                                                                                                                                                                                                                                                                                                                                                                                                                                                                                                                                                                                                                                                                                                                                                                                                                                                                                                                                                                                                                  | F-39   | 251x598  | 1   |
|       | F-C05a  | 1150     | 2   |   |                                                                                                                                                                                                                                                                                                                                                                                                                                                                                                                                                                                                                                                                                                                                                                                                                                                                                                                                                                                                                                                                                                                                                                                                                                                                                                                                                                                                                                                                                                                                                                                                                                                                                                                                                                                                                                                                                    |        |          |     |
|       | F-C06   | 1288     | 2   |   | PLASTIC                                                                                                                                                                                                                                                                                                                                                                                                                                                                                                                                                                                                                                                                                                                                                                                                                                                                                                                                                                                                                                                                                                                                                                                                                                                                                                                                                                                                                                                                                                                                                                                                                                                                                                                                                                                                                                                                            |        |          |     |
|       | F-C06a  | 1144     | 2   |   | IMAGE                                                                                                                                                                                                                                                                                                                                                                                                                                                                                                                                                                                                                                                                                                                                                                                                                                                                                                                                                                                                                                                                                                                                                                                                                                                                                                                                                                                                                                                                                                                                                                                                                                                                                                                                                                                                                                                                              | NO.    | L.       | QTY |
|       | F-17    | 618      | 6   |   |                                                                                                                                                                                                                                                                                                                                                                                                                                                                                                                                                                                                                                                                                                                                                                                                                                                                                                                                                                                                                                                                                                                                                                                                                                                                                                                                                                                                                                                                                                                                                                                                                                                                                                                                                                                                                                                                                    | G-P1   |          | 4   |
|       | F-18    | 1815     | 1   |   | Ø                                                                                                                                                                                                                                                                                                                                                                                                                                                                                                                                                                                                                                                                                                                                                                                                                                                                                                                                                                                                                                                                                                                                                                                                                                                                                                                                                                                                                                                                                                                                                                                                                                                                                                                                                                                                                                                                                  | G-P2   |          | 2   |
|       | F-29    | 1360     | 4   |   |                                                                                                                                                                                                                                                                                                                                                                                                                                                                                                                                                                                                                                                                                                                                                                                                                                                                                                                                                                                                                                                                                                                                                                                                                                                                                                                                                                                                                                                                                                                                                                                                                                                                                                                                                                                                                                                                                    | G-P3L  |          | 1   |
|       | F-30    | 1328     | 4   |   | Ð                                                                                                                                                                                                                                                                                                                                                                                                                                                                                                                                                                                                                                                                                                                                                                                                                                                                                                                                                                                                                                                                                                                                                                                                                                                                                                                                                                                                                                                                                                                                                                                                                                                                                                                                                                                                                                                                                  | G-P3R  |          | 1   |
|       | F-41    | 1216     | 2   |   |                                                                                                                                                                                                                                                                                                                                                                                                                                                                                                                                                                                                                                                                                                                                                                                                                                                                                                                                                                                                                                                                                                                                                                                                                                                                                                                                                                                                                                                                                                                                                                                                                                                                                                                                                                                                                                                                                    |        |          |     |
| ₩     | F-C07   | 1432     | 1   |   |                                                                                                                                                                                                                                                                                                                                                                                                                                                                                                                                                                                                                                                                                                                                                                                                                                                                                                                                                                                                                                                                                                                                                                                                                                                                                                                                                                                                                                                                                                                                                                                                                                                                                                                                                                                                                                                                                    | CREW   |          | _   |
| "     | F-C07a  | 1000     | 1   |   | IMAGE                                                                                                                                                                                                                                                                                                                                                                                                                                                                                                                                                                                                                                                                                                                                                                                                                                                                                                                                                                                                                                                                                                                                                                                                                                                                                                                                                                                                                                                                                                                                                                                                                                                                                                                                                                                                                                                                              | NO.    | L.       | QTY |
| × * × | F-31    | 1850X585 | 1   |   |                                                                                                                                                                                                                                                                                                                                                                                                                                                                                                                                                                                                                                                                                                                                                                                                                                                                                                                                                                                                                                                                                                                                                                                                                                                                                                                                                                                                                                                                                                                                                                                                                                                                                                                                                                                                                                                                                    | F-C14  |          | 178 |
| **    | F-32    | 1644X585 | 2   |   | ST4x10 🔊                                                                                                                                                                                                                                                                                                                                                                                                                                                                                                                                                                                                                                                                                                                                                                                                                                                                                                                                                                                                                                                                                                                                                                                                                                                                                                                                                                                                                                                                                                                                                                                                                                                                                                                                                                                                                                                                           | F-C15a |          | 12  |
| * *   | F-33    | 1644X585 | 2   |   | ST4x8 🔊                                                                                                                                                                                                                                                                                                                                                                                                                                                                                                                                                                                                                                                                                                                                                                                                                                                                                                                                                                                                                                                                                                                                                                                                                                                                                                                                                                                                                                                                                                                                                                                                                                                                                                                                                                                                                                                                            | F-C16  |          | 6   |
| * *   | F-34    | 1238x585 | 8   |   |                                                                                                                                                                                                                                                                                                                                                                                                                                                                                                                                                                                                                                                                                                                                                                                                                                                                                                                                                                                                                                                                                                                                                                                                                                                                                                                                                                                                                                                                                                                                                                                                                                                                                                                                                                                                                                                                                    |        |          |     |
| * *   | F-35    | 1110x585 | 7   |   |                                                                                                                                                                                                                                                                                                                                                                                                                                                                                                                                                                                                                                                                                                                                                                                                                                                                                                                                                                                                                                                                                                                                                                                                                                                                                                                                                                                                                                                                                                                                                                                                                                                                                                                                                                                                                                                                                    |        |          |     |