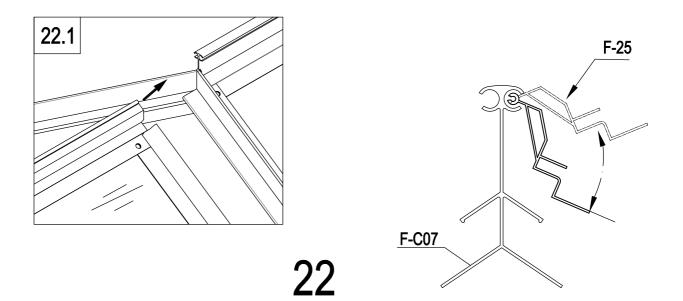

| F-C14 | 8 |









|   | F-41  | 2 |
|---|-------|---|
| Ø | F-C14 | 4 |





| F-08  | 1 |
|-------|---|
| F-09  | 1 |
| F-10  | 1 |
| F-11  | 1 |
| F-17  | 2 |
| F-C14 | 4 |











| F-C13 | 2 |
|-------|---|
| F-23  | 2 |
| F-C14 | 4 |



| * * *> | F-31 | 1 |
|--------|------|---|
| × *    | F-32 | 2 |
| * *    | F-33 | 2 |
| × * *  | F-34 | 8 |













© F-C14 20









|      | F-06  | 2 |
|------|-------|---|
|      | F-07  | 2 |
| n. d | F-19  | 4 |
|      | F-C14 | 8 |









|          | F-12  | 1 |
|----------|-------|---|
| <u> </u> | F-40  | 1 |
|          | F-C14 | 2 |







| F-24  | 6  |
|-------|----|
| F-C14 | 14 |





| <i>#</i>                 | F-36 | 1 |
|--------------------------|------|---|
| <i># #</i><br><i># #</i> | F-35 | 7 |











П

























G-P1 







| ( | G-P2  | 2 |
|---|-------|---|
|   | G-P3L | 1 |
|   | G-P3R | 1 |
|   | F-C14 | 2 |







#### Advice

It is not necessary but we would advise:

For additional strength, you can also use some glue or tapes between the polycarbonate panel and the aluminium frame to enhance the stability.

Note: Silicone sealant and glue gun are not included in our tool kit. You can buy them locally. Only use silicone sealant suitable for aluminium

### **DANCOVER**<sup>®</sup>

#### Contact information

#### Head office:

Dancover A/S Lyngevej 16A, Nørre Herlev 3400 Hillerød Denmark

National contact

Denmark: denmark@dancover.com

UK: uk@dancover.com

Germany: germany@dancover.com

France: france@dancover.com

Sweden: sverige@dancover.com

Finland: suomi@dancover.c