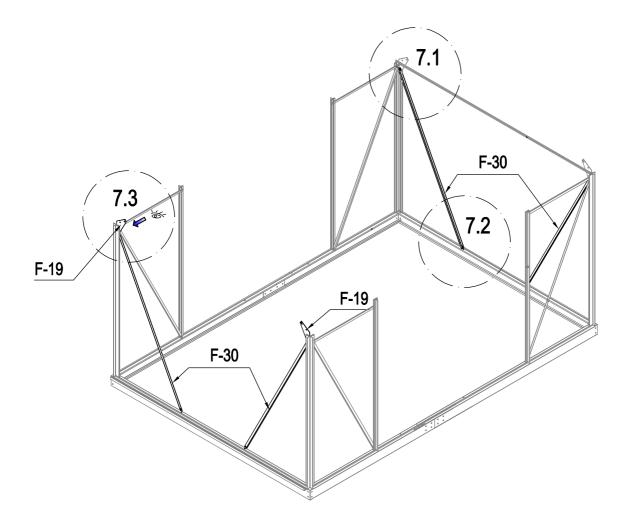

#### PARTS LIST

| IMAGE | NO.     |          |     |   |                                                                                                                                                                                                                                                                                                                                                                                                                                                                                                                                                                                                                                                                                                                                                                                                                                                                                                                                                                                                                                                                                                                                                                                                                                                                                                                                                                                                                                                                                                                                                                                                                                                                                                                                                                                                                                                                                    |        |          | 1   |
|-------|---------|----------|-----|---|------------------------------------------------------------------------------------------------------------------------------------------------------------------------------------------------------------------------------------------------------------------------------------------------------------------------------------------------------------------------------------------------------------------------------------------------------------------------------------------------------------------------------------------------------------------------------------------------------------------------------------------------------------------------------------------------------------------------------------------------------------------------------------------------------------------------------------------------------------------------------------------------------------------------------------------------------------------------------------------------------------------------------------------------------------------------------------------------------------------------------------------------------------------------------------------------------------------------------------------------------------------------------------------------------------------------------------------------------------------------------------------------------------------------------------------------------------------------------------------------------------------------------------------------------------------------------------------------------------------------------------------------------------------------------------------------------------------------------------------------------------------------------------------------------------------------------------------------------------------------------------|--------|----------|-----|
|       | NO.     | L.       | QTY | 1 | ×                                                                                                                                                                                                                                                                                                                                                                                                                                                                                                                                                                                                                                                                                                                                                                                                                                                                                                                                                                                                                                                                                                                                                                                                                                                                                                                                                                                                                                                                                                                                                                                                                                                                                                                                                                                                                                                                                  | F-40   |          | 1   |
|       | F-01    | 280      | 4   |   | ····                                                                                                                                                                                                                                                                                                                                                                                                                                                                                                                                                                                                                                                                                                                                                                                                                                                                                                                                                                                                                                                                                                                                                                                                                                                                                                                                                                                                                                                                                                                                                                                                                                                                                                                                                                                                                                                                               | F-19   |          | 8   |
|       | F-02    | 1882     | 2   |   |                                                                                                                                                                                                                                                                                                                                                                                                                                                                                                                                                                                                                                                                                                                                                                                                                                                                                                                                                                                                                                                                                                                                                                                                                                                                                                                                                                                                                                                                                                                                                                                                                                                                                                                                                                                                                                                                                    | F-43   | 390      | 2   |
|       | F-C01   | 1241     | 2   |   |                                                                                                                                                                                                                                                                                                                                                                                                                                                                                                                                                                                                                                                                                                                                                                                                                                                                                                                                                                                                                                                                                                                                                                                                                                                                                                                                                                                                                                                                                                                                                                                                                                                                                                                                                                                                                                                                                    |        |          |     |
|       | F-C01a  | 1241     | 2   |   |                                                                                                                                                                                                                                                                                                                                                                                                                                                                                                                                                                                                                                                                                                                                                                                                                                                                                                                                                                                                                                                                                                                                                                                                                                                                                                                                                                                                                                                                                                                                                                                                                                                                                                                                                                                                                                                                                    | WIND   | WC       |     |
|       | F-03b   | 1833     | 1   |   | IMAGE                                                                                                                                                                                                                                                                                                                                                                                                                                                                                                                                                                                                                                                                                                                                                                                                                                                                                                                                                                                                                                                                                                                                                                                                                                                                                                                                                                                                                                                                                                                                                                                                                                                                                                                                                                                                                                                                              | NO.    | L.       | QTY |
|       | F-04    | 1833     | 1   |   |                                                                                                                                                                                                                                                                                                                                                                                                                                                                                                                                                                                                                                                                                                                                                                                                                                                                                                                                                                                                                                                                                                                                                                                                                                                                                                                                                                                                                                                                                                                                                                                                                                                                                                                                                                                                                                                                                    | F-20   | 360      | 1   |
|       | F-C02   | 1070     | 2   |   | <b>*</b>                                                                                                                                                                                                                                                                                                                                                                                                                                                                                                                                                                                                                                                                                                                                                                                                                                                                                                                                                                                                                                                                                                                                                                                                                                                                                                                                                                                                                                                                                                                                                                                                                                                                                                                                                                                                                                                                           | F-25   | 580      | 1   |
|       | F-C02a  | 1362     | 2   |   | मि                                                                                                                                                                                                                                                                                                                                                                                                                                                                                                                                                                                                                                                                                                                                                                                                                                                                                                                                                                                                                                                                                                                                                                                                                                                                                                                                                                                                                                                                                                                                                                                                                                                                                                                                                                                                                                                                                 | F-26   | 550      | 2   |
|       | F-42    | 200      | 2   |   | <u>در</u>                                                                                                                                                                                                                                                                                                                                                                                                                                                                                                                                                                                                                                                                                                                                                                                                                                                                                                                                                                                                                                                                                                                                                                                                                                                                                                                                                                                                                                                                                                                                                                                                                                                                                                                                                                                                                                                                          | F-27   | 580      | 1   |
|       | F-C13   |          | 18  |   |                                                                                                                                                                                                                                                                                                                                                                                                                                                                                                                                                                                                                                                                                                                                                                                                                                                                                                                                                                                                                                                                                                                                                                                                                                                                                                                                                                                                                                                                                                                                                                                                                                                                                                                                                                                                                                                                                    | F-28   | 620      | 1   |
|       |         |          |     |   | *                                                                                                                                                                                                                                                                                                                                                                                                                                                                                                                                                                                                                                                                                                                                                                                                                                                                                                                                                                                                                                                                                                                                                                                                                                                                                                                                                                                                                                                                                                                                                                                                                                                                                                                                                                                                                                                                                  | F-37   | 577x583  | 1   |
|       | WALL AN | D ROOF   |     |   |                                                                                                                                                                                                                                                                                                                                                                                                                                                                                                                                                                                                                                                                                                                                                                                                                                                                                                                                                                                                                                                                                                                                                                                                                                                                                                                                                                                                                                                                                                                                                                                                                                                                                                                                                                                                                                                                                    |        |          |     |
| IMAGE | NO.     | L.       | QTY |   |                                                                                                                                                                                                                                                                                                                                                                                                                                                                                                                                                                                                                                                                                                                                                                                                                                                                                                                                                                                                                                                                                                                                                                                                                                                                                                                                                                                                                                                                                                                                                                                                                                                                                                                                                                                                                                                                                    | DOO    | <u>२</u> |     |
|       | F-05    | 1240     | 4   |   | IMAGE                                                                                                                                                                                                                                                                                                                                                                                                                                                                                                                                                                                                                                                                                                                                                                                                                                                                                                                                                                                                                                                                                                                                                                                                                                                                                                                                                                                                                                                                                                                                                                                                                                                                                                                                                                                                                                                                              | NO.    | L.       | QTY |
|       | F-06    | 1105     | 2   |   |                                                                                                                                                                                                                                                                                                                                                                                                                                                                                                                                                                                                                                                                                                                                                                                                                                                                                                                                                                                                                                                                                                                                                                                                                                                                                                                                                                                                                                                                                                                                                                                                                                                                                                                                                                                                                                                                                    | F-12   | 572.5    | 1   |
|       | F-07    | 1105     | 2   |   | Ĥ                                                                                                                                                                                                                                                                                                                                                                                                                                                                                                                                                                                                                                                                                                                                                                                                                                                                                                                                                                                                                                                                                                                                                                                                                                                                                                                                                                                                                                                                                                                                                                                                                                                                                                                                                                                                                                                                                  | F-13   | 1240     | 1   |
|       | F-08    | 1650     | 1   |   |                                                                                                                                                                                                                                                                                                                                                                                                                                                                                                                                                                                                                                                                                                                                                                                                                                                                                                                                                                                                                                                                                                                                                                                                                                                                                                                                                                                                                                                                                                                                                                                                                                                                                                                                                                                                                                                                                    | F-14b  | 600      | 2   |
|       | F-09    | 1650     | 1   |   |                                                                                                                                                                                                                                                                                                                                                                                                                                                                                                                                                                                                                                                                                                                                                                                                                                                                                                                                                                                                                                                                                                                                                                                                                                                                                                                                                                                                                                                                                                                                                                                                                                                                                                                                                                                                                                                                                    | F-15   | 600      | 2   |
|       | F-23    | 1240     | 6   |   | Ľ                                                                                                                                                                                                                                                                                                                                                                                                                                                                                                                                                                                                                                                                                                                                                                                                                                                                                                                                                                                                                                                                                                                                                                                                                                                                                                                                                                                                                                                                                                                                                                                                                                                                                                                                                                                                                                                                                  | F-16b  | 1615     | 2   |
|       | F-24    | 1100     | 6   |   |                                                                                                                                                                                                                                                                                                                                                                                                                                                                                                                                                                                                                                                                                                                                                                                                                                                                                                                                                                                                                                                                                                                                                                                                                                                                                                                                                                                                                                                                                                                                                                                                                                                                                                                                                                                                                                                                                    | F-21   | 376      | 1   |
| l i L | F-10    | 1644     | 1   |   | te la companya de la comp | F-22b  |          | 4   |
|       | F-11    | 1644     | 1   |   | *                                                                                                                                                                                                                                                                                                                                                                                                                                                                                                                                                                                                                                                                                                                                                                                                                                                                                                                                                                                                                                                                                                                                                                                                                                                                                                                                                                                                                                                                                                                                                                                                                                                                                                                                                                                                                                                                                  | F-38   | 590x598  | 2   |
| 1 1   | F-C05   | 1286     | 2   |   | *                                                                                                                                                                                                                                                                                                                                                                                                                                                                                                                                                                                                                                                                                                                                                                                                                                                                                                                                                                                                                                                                                                                                                                                                                                                                                                                                                                                                                                                                                                                                                                                                                                                                                                                                                                                                                                                                                  | F-39   | 251x598  | 1   |
|       | F-C05a  | 1150     | 2   |   |                                                                                                                                                                                                                                                                                                                                                                                                                                                                                                                                                                                                                                                                                                                                                                                                                                                                                                                                                                                                                                                                                                                                                                                                                                                                                                                                                                                                                                                                                                                                                                                                                                                                                                                                                                                                                                                                                    |        |          |     |
|       | F-C06   | 1288     | 2   |   | PLASTIC                                                                                                                                                                                                                                                                                                                                                                                                                                                                                                                                                                                                                                                                                                                                                                                                                                                                                                                                                                                                                                                                                                                                                                                                                                                                                                                                                                                                                                                                                                                                                                                                                                                                                                                                                                                                                                                                            |        |          |     |
|       | F-C06a  | 1144     | 2   |   | IMAGE                                                                                                                                                                                                                                                                                                                                                                                                                                                                                                                                                                                                                                                                                                                                                                                                                                                                                                                                                                                                                                                                                                                                                                                                                                                                                                                                                                                                                                                                                                                                                                                                                                                                                                                                                                                                                                                                              | NO.    | L.       | QTY |
|       | F-17    | 618      | 6   |   |                                                                                                                                                                                                                                                                                                                                                                                                                                                                                                                                                                                                                                                                                                                                                                                                                                                                                                                                                                                                                                                                                                                                                                                                                                                                                                                                                                                                                                                                                                                                                                                                                                                                                                                                                                                                                                                                                    | G-P1   |          | 4   |
|       | F-18    | 1815     | 1   |   | Ø                                                                                                                                                                                                                                                                                                                                                                                                                                                                                                                                                                                                                                                                                                                                                                                                                                                                                                                                                                                                                                                                                                                                                                                                                                                                                                                                                                                                                                                                                                                                                                                                                                                                                                                                                                                                                                                                                  | G-P2   |          | 2   |
|       | F-29    | 1360     | 4   |   |                                                                                                                                                                                                                                                                                                                                                                                                                                                                                                                                                                                                                                                                                                                                                                                                                                                                                                                                                                                                                                                                                                                                                                                                                                                                                                                                                                                                                                                                                                                                                                                                                                                                                                                                                                                                                                                                                    | G-P3L  |          | 1   |
|       | F-30    | 1328     | 4   |   | Ð                                                                                                                                                                                                                                                                                                                                                                                                                                                                                                                                                                                                                                                                                                                                                                                                                                                                                                                                                                                                                                                                                                                                                                                                                                                                                                                                                                                                                                                                                                                                                                                                                                                                                                                                                                                                                                                                                  | G-P3R  |          | 1   |
|       | F-41    | 1216     | 2   |   |                                                                                                                                                                                                                                                                                                                                                                                                                                                                                                                                                                                                                                                                                                                                                                                                                                                                                                                                                                                                                                                                                                                                                                                                                                                                                                                                                                                                                                                                                                                                                                                                                                                                                                                                                                                                                                                                                    |        |          |     |
| ₩     | F-C07   | 1432     | 1   |   |                                                                                                                                                                                                                                                                                                                                                                                                                                                                                                                                                                                                                                                                                                                                                                                                                                                                                                                                                                                                                                                                                                                                                                                                                                                                                                                                                                                                                                                                                                                                                                                                                                                                                                                                                                                                                                                                                    | CREW   |          | _   |
| "     | F-C07a  | 1000     | 1   |   | IMAGE                                                                                                                                                                                                                                                                                                                                                                                                                                                                                                                                                                                                                                                                                                                                                                                                                                                                                                                                                                                                                                                                                                                                                                                                                                                                                                                                                                                                                                                                                                                                                                                                                                                                                                                                                                                                                                                                              | NO.    | L.       | QTY |
| × * × | F-31    | 1850X585 | 1   |   |                                                                                                                                                                                                                                                                                                                                                                                                                                                                                                                                                                                                                                                                                                                                                                                                                                                                                                                                                                                                                                                                                                                                                                                                                                                                                                                                                                                                                                                                                                                                                                                                                                                                                                                                                                                                                                                                                    | F-C14  |          | 178 |
| **    | F-32    | 1644X585 | 2   |   | ST4x10 🔊                                                                                                                                                                                                                                                                                                                                                                                                                                                                                                                                                                                                                                                                                                                                                                                                                                                                                                                                                                                                                                                                                                                                                                                                                                                                                                                                                                                                                                                                                                                                                                                                                                                                                                                                                                                                                                                                           | F-C15a |          | 12  |
| * *   | F-33    | 1644X585 | 2   |   | ST4x8 🔊                                                                                                                                                                                                                                                                                                                                                                                                                                                                                                                                                                                                                                                                                                                                                                                                                                                                                                                                                                                                                                                                                                                                                                                                                                                                                                                                                                                                                                                                                                                                                                                                                                                                                                                                                                                                                                                                            | F-C16  |          | 6   |
| * *   | F-34    | 1238x585 | 8   |   |                                                                                                                                                                                                                                                                                                                                                                                                                                                                                                                                                                                                                                                                                                                                                                                                                                                                                                                                                                                                                                                                                                                                                                                                                                                                                                                                                                                                                                                                                                                                                                                                                                                                                                                                                                                                                                                                                    |        |          |     |
| * *   | F-35    | 1110x585 | 7   |   |                                                                                                                                                                                                                                                                                                                                                                                                                                                                                                                                                                                                                                                                                                                                                                                                                                                                                                                                                                                                                                                                                                                                                                                                                                                                                                                                                                                                                                                                                                                                                                                                                                                                                                                                                                                                                                                                                    |        |          |     |