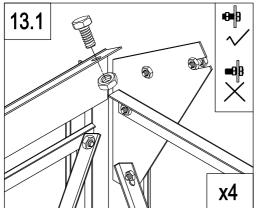

#### PARTS LIST

| IMAGE | NO.     |          |     |   |                                                                                                                                                                                                                                                                                                                                                                                                                                                                                                                                                                                                                                                                                                                                                                                                                                                                                                                                                                                                                                                                                                                                                                                                                                                                                                                                                                                                                                                                                                                                                                                                                                                                                                                                                                                                                                                                                    |        |          | 1   |
|-------|---------|----------|-----|---|------------------------------------------------------------------------------------------------------------------------------------------------------------------------------------------------------------------------------------------------------------------------------------------------------------------------------------------------------------------------------------------------------------------------------------------------------------------------------------------------------------------------------------------------------------------------------------------------------------------------------------------------------------------------------------------------------------------------------------------------------------------------------------------------------------------------------------------------------------------------------------------------------------------------------------------------------------------------------------------------------------------------------------------------------------------------------------------------------------------------------------------------------------------------------------------------------------------------------------------------------------------------------------------------------------------------------------------------------------------------------------------------------------------------------------------------------------------------------------------------------------------------------------------------------------------------------------------------------------------------------------------------------------------------------------------------------------------------------------------------------------------------------------------------------------------------------------------------------------------------------------|--------|----------|-----|
|       | NO.     | L.       | QTY | 1 | ×                                                                                                                                                                                                                                                                                                                                                                                                                                                                                                                                                                                                                                                                                                                                                                                                                                                                                                                                                                                                                                                                                                                                                                                                                                                                                                                                                                                                                                                                                                                                                                                                                                                                                                                                                                                                                                                                                  | F-40   |          | 1   |
|       | F-01    | 280      | 4   |   | ····                                                                                                                                                                                                                                                                                                                                                                                                                                                                                                                                                                                                                                                                                                                                                                                                                                                                                                                                                                                                                                                                                                                                                                                                                                                                                                                                                                                                                                                                                                                                                                                                                                                                                                                                                                                                                                                                               | F-19   |          | 8   |
|       | F-02    | 1882     | 2   |   |                                                                                                                                                                                                                                                                                                                                                                                                                                                                                                                                                                                                                                                                                                                                                                                                                                                                                                                                                                                                                                                                                                                                                                                                                                                                                                                                                                                                                                                                                                                                                                                                                                                                                                                                                                                                                                                                                    | F-43   | 390      | 2   |
|       | F-C01   | 1241     | 2   |   |                                                                                                                                                                                                                                                                                                                                                                                                                                                                                                                                                                                                                                                                                                                                                                                                                                                                                                                                                                                                                                                                                                                                                                                                                                                                                                                                                                                                                                                                                                                                                                                                                                                                                                                                                                                                                                                                                    |        |          |     |
|       | F-C01a  | 1241     | 2   |   |                                                                                                                                                                                                                                                                                                                                                                                                                                                                                                                                                                                                                                                                                                                                                                                                                                                                                                                                                                                                                                                                                                                                                                                                                                                                                                                                                                                                                                                                                                                                                                                                                                                                                                                                                                                                                                                                                    | WIND   | WC       |     |
|       | F-03b   | 1833     | 1   |   | IMAGE                                                                                                                                                                                                                                                                                                                                                                                                                                                                                                                                                                                                                                                                                                                                                                                                                                                                                                                                                                                                                                                                                                                                                                                                                                                                                                                                                                                                                                                                                                                                                                                                                                                                                                                                                                                                                                                                              | NO.    | L.       | QTY |
|       | F-04    | 1833     | 1   |   |                                                                                                                                                                                                                                                                                                                                                                                                                                                                                                                                                                                                                                                                                                                                                                                                                                                                                                                                                                                                                                                                                                                                                                                                                                                                                                                                                                                                                                                                                                                                                                                                                                                                                                                                                                                                                                                                                    | F-20   | 360      | 1   |
|       | F-C02   | 1070     | 2   |   | <b>*</b>                                                                                                                                                                                                                                                                                                                                                                                                                                                                                                                                                                                                                                                                                                                                                                                                                                                                                                                                                                                                                                                                                                                                                                                                                                                                                                                                                                                                                                                                                                                                                                                                                                                                                                                                                                                                                                                                           | F-25   | 580      | 1   |
|       | F-C02a  | 1362     | 2   |   | मि                                                                                                                                                                                                                                                                                                                                                                                                                                                                                                                                                                                                                                                                                                                                                                                                                                                                                                                                                                                                                                                                                                                                                                                                                                                                                                                                                                                                                                                                                                                                                                                                                                                                                                                                                                                                                                                                                 | F-26   | 550      | 2   |
|       | F-42    | 200      | 2   |   | <u>در</u>                                                                                                                                                                                                                                                                                                                                                                                                                                                                                                                                                                                                                                                                                                                                                                                                                                                                                                                                                                                                                                                                                                                                                                                                                                                                                                                                                                                                                                                                                                                                                                                                                                                                                                                                                                                                                                                                          | F-27   | 580      | 1   |
|       | F-C13   |          | 18  |   |                                                                                                                                                                                                                                                                                                                                                                                                                                                                                                                                                                                                                                                                                                                                                                                                                                                                                                                                                                                                                                                                                                                                                                                                                                                                                                                                                                                                                                                                                                                                                                                                                                                                                                                                                                                                                                                                                    | F-28   | 620      | 1   |
|       |         |          |     |   | *                                                                                                                                                                                                                                                                                                                                                                                                                                                                                                                                                                                                                                                                                                                                                                                                                                                                                                                                                                                                                                                                                                                                                                                                                                                                                                                                                                                                                                                                                                                                                                                                                                                                                                                                                                                                                                                                                  | F-37   | 577x583  | 1   |
|       | WALL AN | D ROOF   |     |   |                                                                                                                                                                                                                                                                                                                                                                                                                                                                                                                                                                                                                                                                                                                                                                                                                                                                                                                                                                                                                                                                                                                                                                                                                                                                                                                                                                                                                                                                                                                                                                                                                                                                                                                                                                                                                                                                                    |        |          |     |
| IMAGE | NO.     | L.       | QTY |   |                                                                                                                                                                                                                                                                                                                                                                                                                                                                                                                                                                                                                                                                                                                                                                                                                                                                                                                                                                                                                                                                                                                                                                                                                                                                                                                                                                                                                                                                                                                                                                                                                                                                                                                                                                                                                                                                                    | DOO    | <u>२</u> |     |
|       | F-05    | 1240     | 4   |   | IMAGE                                                                                                                                                                                                                                                                                                                                                                                                                                                                                                                                                                                                                                                                                                                                                                                                                                                                                                                                                                                                                                                                                                                                                                                                                                                                                                                                                                                                                                                                                                                                                                                                                                                                                                                                                                                                                                                                              | NO.    | L.       | QTY |
|       | F-06    | 1105     | 2   |   |                                                                                                                                                                                                                                                                                                                                                                                                                                                                                                                                                                                                                                                                                                                                                                                                                                                                                                                                                                                                                                                                                                                                                                                                                                                                                                                                                                                                                                                                                                                                                                                                                                                                                                                                                                                                                                                                                    | F-12   | 572.5    | 1   |
|       | F-07    | 1105     | 2   |   | Ĥ                                                                                                                                                                                                                                                                                                                                                                                                                                                                                                                                                                                                                                                                                                                                                                                                                                                                                                                                                                                                                                                                                                                                                                                                                                                                                                                                                                                                                                                                                                                                                                                                                                                                                                                                                                                                                                                                                  | F-13   | 1240     | 1   |
|       | F-08    | 1650     | 1   |   |                                                                                                                                                                                                                                                                                                                                                                                                                                                                                                                                                                                                                                                                                                                                                                                                                                                                                                                                                                                                                                                                                                                                                                                                                                                                                                                                                                                                                                                                                                                                                                                                                                                                                                                                                                                                                                                                                    | F-14b  | 600      | 2   |
|       | F-09    | 1650     | 1   |   |                                                                                                                                                                                                                                                                                                                                                                                                                                                                                                                                                                                                                                                                                                                                                                                                                                                                                                                                                                                                                                                                                                                                                                                                                                                                                                                                                                                                                                                                                                                                                                                                                                                                                                                                                                                                                                                                                    | F-15   | 600      | 2   |
|       | F-23    | 1240     | 6   |   | Ľ                                                                                                                                                                                                                                                                                                                                                                                                                                                                                                                                                                                                                                                                                                                                                                                                                                                                                                                                                                                                                                                                                                                                                                                                                                                                                                                                                                                                                                                                                                                                                                                                                                                                                                                                                                                                                                                                                  | F-16b  | 1615     | 2   |
|       | F-24    | 1100     | 6   |   |                                                                                                                                                                                                                                                                                                                                                                                                                                                                                                                                                                                                                                                                                                                                                                                                                                                                                                                                                                                                                                                                                                                                                                                                                                                                                                                                                                                                                                                                                                                                                                                                                                                                                                                                                                                                                                                                                    | F-21   | 376      | 1   |
| l i L | F-10    | 1644     | 1   |   | te la companya de la comp | F-22b  |          | 4   |
|       | F-11    | 1644     | 1   |   | *                                                                                                                                                                                                                                                                                                                                                                                                                                                                                                                                                                                                                                                                                                                                                                                                                                                                                                                                                                                                                                                                                                                                                                                                                                                                                                                                                                                                                                                                                                                                                                                                                                                                                                                                                                                                                                                                                  | F-38   | 590x598  | 2   |
| 1 1   | F-C05   | 1286     | 2   |   | *                                                                                                                                                                                                                                                                                                                                                                                                                                                                                                                                                                                                                                                                                                                                                                                                                                                                                                                                                                                                                                                                                                                                                                                                                                                                                                                                                                                                                                                                                                                                                                                                                                                                                                                                                                                                                                                                                  | F-39   | 251x598  | 1   |
|       | F-C05a  | 1150     | 2   |   |                                                                                                                                                                                                                                                                                                                                                                                                                                                                                                                                                                                                                                                                                                                                                                                                                                                                                                                                                                                                                                                                                                                                                                                                                                                                                                                                                                                                                                                                                                                                                                                                                                                                                                                                                                                                                                                                                    |        |          |     |
|       | F-C06   | 1288     | 2   |   | PLASTIC                                                                                                                                                                                                                                                                                                                                                                                                                                                                                                                                                                                                                                                                                                                                                                                                                                                                                                                                                                                                                                                                                                                                                                                                                                                                                                                                                                                                                                                                                                                                                                                                                                                                                                                                                                                                                                                                            |        |          |     |
|       | F-C06a  | 1144     | 2   |   | IMAGE                                                                                                                                                                                                                                                                                                                                                                                                                                                                                                                                                                                                                                                                                                                                                                                                                                                                                                                                                                                                                                                                                                                                                                                                                                                                                                                                                                                                                                                                                                                                                                                                                                                                                                                                                                                                                                                                              | NO.    | L.       | QTY |
|       | F-17    | 618      | 6   |   |                                                                                                                                                                                                                                                                                                                                                                                                                                                                                                                                                                                                                                                                                                                                                                                                                                                                                                                                                                                                                                                                                                                                                                                                                                                                                                                                                                                                                                                                                                                                                                                                                                                                                                                                                                                                                                                                                    | G-P1   |          | 4   |
|       | F-18    | 1815     | 1   |   | Ø                                                                                                                                                                                                                                                                                                                                                                                                                                                                                                                                                                                                                                                                                                                                                                                                                                                                                                                                                                                                                                                                                                                                                                                                                                                                                                                                                                                                                                                                                                                                                                                                                                                                                                                                                                                                                                                                                  | G-P2   |          | 2   |
|       | F-29    | 1360     | 4   |   |                                                                                                                                                                                                                                                                                                                                                                                                                                                                                                                                                                                                                                                                                                                                                                                                                                                                                                                                                                                                                                                                                                                                                                                                                                                                                                                                                                                                                                                                                                                                                                                                                                                                                                                                                                                                                                                                                    | G-P3L  |          | 1   |
|       | F-30    | 1328     | 4   |   | Ð                                                                                                                                                                                                                                                                                                                                                                                                                                                                                                                                                                                                                                                                                                                                                                                                                                                                                                                                                                                                                                                                                                                                                                                                                                                                                                                                                                                                                                                                                                                                                                                                                                                                                                                                                                                                                                                                                  | G-P3R  |          | 1   |
|       | F-41    | 1216     | 2   |   |                                                                                                                                                                                                                                                                                                                                                                                                                                                                                                                                                                                                                                                                                                                                                                                                                                                                                                                                                                                                                                                                                                                                                                                                                                                                                                                                                                                                                                                                                                                                                                                                                                                                                                                                                                                                                                                                                    |        |          |     |
| ₩     | F-C07   | 1432     | 1   |   |                                                                                                                                                                                                                                                                                                                                                                                                                                                                                                                                                                                                                                                                                                                                                                                                                                                                                                                                                                                                                                                                                                                                                                                                                                                                                                                                                                                                                                                                                                                                                                                                                                                                                                                                                                                                                                                                                    | CREW   |          | _   |
| "     | F-C07a  | 1000     | 1   |   | IMAGE                                                                                                                                                                                                                                                                                                                                                                                                                                                                                                                                                                                                                                                                                                                                                                                                                                                                                                                                                                                                                                                                                                                                                                                                                                                                                                                                                                                                                                                                                                                                                                                                                                                                                                                                                                                                                                                                              | NO.    | L.       | QTY |
| × * × | F-31    | 1850X585 | 1   |   |                                                                                                                                                                                                                                                                                                                                                                                                                                                                                                                                                                                                                                                                                                                                                                                                                                                                                                                                                                                                                                                                                                                                                                                                                                                                                                                                                                                                                                                                                                                                                                                                                                                                                                                                                                                                                                                                                    | F-C14  |          | 178 |
| **    | F-32    | 1644X585 | 2   |   | ST4x10 🔊                                                                                                                                                                                                                                                                                                                                                                                                                                                                                                                                                                                                                                                                                                                                                                                                                                                                                                                                                                                                                                                                                                                                                                                                                                                                                                                                                                                                                                                                                                                                                                                                                                                                                                                                                                                                                                                                           | F-C15a |          | 12  |
| * *   | F-33    | 1644X585 | 2   |   | ST4x8 🔊                                                                                                                                                                                                                                                                                                                                                                                                                                                                                                                                                                                                                                                                                                                                                                                                                                                                                                                                                                                                                                                                                                                                                                                                                                                                                                                                                                                                                                                                                                                                                                                                                                                                                                                                                                                                                                                                            | F-C16  |          | 6   |
| * *   | F-34    | 1238x585 | 8   |   |                                                                                                                                                                                                                                                                                                                                                                                                                                                                                                                                                                                                                                                                                                                                                                                                                                                                                                                                                                                                                                                                                                                                                                                                                                                                                                                                                                                                                                                                                                                                                                                                                                                                                                                                                                                                                                                                                    |        |          |     |
| * *   | F-35    | 1110x585 | 7   |   |                                                                                                                                                                                                                                                                                                                                                                                                                                                                                                                                                                                                                                                                                                                                                                                                                                                                                                                                                                                                                                                                                                                                                                                                                                                                                                                                                                                                                                                                                                                                                                                                                                                                                                                                                                                                                                                                                    |        |          |     |