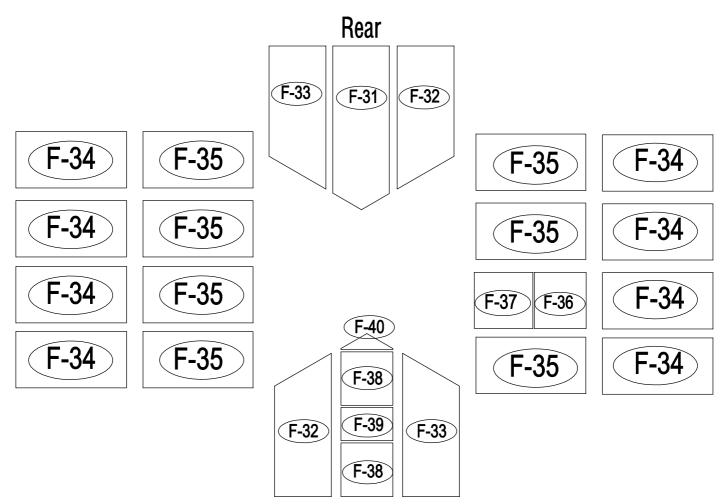

#### PARTS LIST

| IMAGE | NO.     |          |     |   |                                                                                                                                                                                                                                                                                                                                                                                                                                                                                                                                                                                                                                                                                                                                                                                                                                                                                                                                                                                                                                                                                                                                                                                                                                                                                                                                                                                                                                                                                                                                                                                                                                                                                                                                                                                                                                                                                    |        |          | 1   |
|-------|---------|----------|-----|---|------------------------------------------------------------------------------------------------------------------------------------------------------------------------------------------------------------------------------------------------------------------------------------------------------------------------------------------------------------------------------------------------------------------------------------------------------------------------------------------------------------------------------------------------------------------------------------------------------------------------------------------------------------------------------------------------------------------------------------------------------------------------------------------------------------------------------------------------------------------------------------------------------------------------------------------------------------------------------------------------------------------------------------------------------------------------------------------------------------------------------------------------------------------------------------------------------------------------------------------------------------------------------------------------------------------------------------------------------------------------------------------------------------------------------------------------------------------------------------------------------------------------------------------------------------------------------------------------------------------------------------------------------------------------------------------------------------------------------------------------------------------------------------------------------------------------------------------------------------------------------------|--------|----------|-----|
|       | NO.     | L.       | QTY | 1 | ×                                                                                                                                                                                                                                                                                                                                                                                                                                                                                                                                                                                                                                                                                                                                                                                                                                                                                                                                                                                                                                                                                                                                                                                                                                                                                                                                                                                                                                                                                                                                                                                                                                                                                                                                                                                                                                                                                  | F-40   |          | 1   |
|       | F-01    | 280      | 4   |   | ····                                                                                                                                                                                                                                                                                                                                                                                                                                                                                                                                                                                                                                                                                                                                                                                                                                                                                                                                                                                                                                                                                                                                                                                                                                                                                                                                                                                                                                                                                                                                                                                                                                                                                                                                                                                                                                                                               | F-19   |          | 8   |
|       | F-02    | 1882     | 2   |   |                                                                                                                                                                                                                                                                                                                                                                                                                                                                                                                                                                                                                                                                                                                                                                                                                                                                                                                                                                                                                                                                                                                                                                                                                                                                                                                                                                                                                                                                                                                                                                                                                                                                                                                                                                                                                                                                                    | F-43   | 390      | 2   |
|       | F-C01   | 1241     | 2   |   |                                                                                                                                                                                                                                                                                                                                                                                                                                                                                                                                                                                                                                                                                                                                                                                                                                                                                                                                                                                                                                                                                                                                                                                                                                                                                                                                                                                                                                                                                                                                                                                                                                                                                                                                                                                                                                                                                    |        |          |     |
|       | F-C01a  | 1241     | 2   |   |                                                                                                                                                                                                                                                                                                                                                                                                                                                                                                                                                                                                                                                                                                                                                                                                                                                                                                                                                                                                                                                                                                                                                                                                                                                                                                                                                                                                                                                                                                                                                                                                                                                                                                                                                                                                                                                                                    | WIND   | WC       |     |
|       | F-03b   | 1833     | 1   |   | IMAGE                                                                                                                                                                                                                                                                                                                                                                                                                                                                                                                                                                                                                                                                                                                                                                                                                                                                                                                                                                                                                                                                                                                                                                                                                                                                                                                                                                                                                                                                                                                                                                                                                                                                                                                                                                                                                                                                              | NO.    | L.       | QTY |
|       | F-04    | 1833     | 1   |   |                                                                                                                                                                                                                                                                                                                                                                                                                                                                                                                                                                                                                                                                                                                                                                                                                                                                                                                                                                                                                                                                                                                                                                                                                                                                                                                                                                                                                                                                                                                                                                                                                                                                                                                                                                                                                                                                                    | F-20   | 360      | 1   |
|       | F-C02   | 1070     | 2   |   | <b>*</b>                                                                                                                                                                                                                                                                                                                                                                                                                                                                                                                                                                                                                                                                                                                                                                                                                                                                                                                                                                                                                                                                                                                                                                                                                                                                                                                                                                                                                                                                                                                                                                                                                                                                                                                                                                                                                                                                           | F-25   | 580      | 1   |
|       | F-C02a  | 1362     | 2   |   | मि                                                                                                                                                                                                                                                                                                                                                                                                                                                                                                                                                                                                                                                                                                                                                                                                                                                                                                                                                                                                                                                                                                                                                                                                                                                                                                                                                                                                                                                                                                                                                                                                                                                                                                                                                                                                                                                                                 | F-26   | 550      | 2   |
|       | F-42    | 200      | 2   |   | <u>در</u>                                                                                                                                                                                                                                                                                                                                                                                                                                                                                                                                                                                                                                                                                                                                                                                                                                                                                                                                                                                                                                                                                                                                                                                                                                                                                                                                                                                                                                                                                                                                                                                                                                                                                                                                                                                                                                                                          | F-27   | 580      | 1   |
|       | F-C13   |          | 18  |   |                                                                                                                                                                                                                                                                                                                                                                                                                                                                                                                                                                                                                                                                                                                                                                                                                                                                                                                                                                                                                                                                                                                                                                                                                                                                                                                                                                                                                                                                                                                                                                                                                                                                                                                                                                                                                                                                                    | F-28   | 620      | 1   |
|       |         |          |     |   | *                                                                                                                                                                                                                                                                                                                                                                                                                                                                                                                                                                                                                                                                                                                                                                                                                                                                                                                                                                                                                                                                                                                                                                                                                                                                                                                                                                                                                                                                                                                                                                                                                                                                                                                                                                                                                                                                                  | F-37   | 577x583  | 1   |
|       | WALL AN | D ROOF   |     |   |                                                                                                                                                                                                                                                                                                                                                                                                                                                                                                                                                                                                                                                                                                                                                                                                                                                                                                                                                                                                                                                                                                                                                                                                                                                                                                                                                                                                                                                                                                                                                                                                                                                                                                                                                                                                                                                                                    |        |          |     |
| IMAGE | NO.     | L.       | QTY |   |                                                                                                                                                                                                                                                                                                                                                                                                                                                                                                                                                                                                                                                                                                                                                                                                                                                                                                                                                                                                                                                                                                                                                                                                                                                                                                                                                                                                                                                                                                                                                                                                                                                                                                                                                                                                                                                                                    | DOO    | <u>२</u> |     |
|       | F-05    | 1240     | 4   |   | IMAGE                                                                                                                                                                                                                                                                                                                                                                                                                                                                                                                                                                                                                                                                                                                                                                                                                                                                                                                                                                                                                                                                                                                                                                                                                                                                                                                                                                                                                                                                                                                                                                                                                                                                                                                                                                                                                                                                              | NO.    | L.       | QTY |
|       | F-06    | 1105     | 2   |   |                                                                                                                                                                                                                                                                                                                                                                                                                                                                                                                                                                                                                                                                                                                                                                                                                                                                                                                                                                                                                                                                                                                                                                                                                                                                                                                                                                                                                                                                                                                                                                                                                                                                                                                                                                                                                                                                                    | F-12   | 572.5    | 1   |
|       | F-07    | 1105     | 2   |   | Ĥ                                                                                                                                                                                                                                                                                                                                                                                                                                                                                                                                                                                                                                                                                                                                                                                                                                                                                                                                                                                                                                                                                                                                                                                                                                                                                                                                                                                                                                                                                                                                                                                                                                                                                                                                                                                                                                                                                  | F-13   | 1240     | 1   |
|       | F-08    | 1650     | 1   |   |                                                                                                                                                                                                                                                                                                                                                                                                                                                                                                                                                                                                                                                                                                                                                                                                                                                                                                                                                                                                                                                                                                                                                                                                                                                                                                                                                                                                                                                                                                                                                                                                                                                                                                                                                                                                                                                                                    | F-14b  | 600      | 2   |
|       | F-09    | 1650     | 1   |   |                                                                                                                                                                                                                                                                                                                                                                                                                                                                                                                                                                                                                                                                                                                                                                                                                                                                                                                                                                                                                                                                                                                                                                                                                                                                                                                                                                                                                                                                                                                                                                                                                                                                                                                                                                                                                                                                                    | F-15   | 600      | 2   |
|       | F-23    | 1240     | 6   |   | Ľ                                                                                                                                                                                                                                                                                                                                                                                                                                                                                                                                                                                                                                                                                                                                                                                                                                                                                                                                                                                                                                                                                                                                                                                                                                                                                                                                                                                                                                                                                                                                                                                                                                                                                                                                                                                                                                                                                  | F-16b  | 1615     | 2   |
|       | F-24    | 1100     | 6   |   |                                                                                                                                                                                                                                                                                                                                                                                                                                                                                                                                                                                                                                                                                                                                                                                                                                                                                                                                                                                                                                                                                                                                                                                                                                                                                                                                                                                                                                                                                                                                                                                                                                                                                                                                                                                                                                                                                    | F-21   | 376      | 1   |
| l i L | F-10    | 1644     | 1   |   | te la companya de la comp | F-22b  |          | 4   |
|       | F-11    | 1644     | 1   |   | *                                                                                                                                                                                                                                                                                                                                                                                                                                                                                                                                                                                                                                                                                                                                                                                                                                                                                                                                                                                                                                                                                                                                                                                                                                                                                                                                                                                                                                                                                                                                                                                                                                                                                                                                                                                                                                                                                  | F-38   | 590x598  | 2   |
| 1 1   | F-C05   | 1286     | 2   |   | *                                                                                                                                                                                                                                                                                                                                                                                                                                                                                                                                                                                                                                                                                                                                                                                                                                                                                                                                                                                                                                                                                                                                                                                                                                                                                                                                                                                                                                                                                                                                                                                                                                                                                                                                                                                                                                                                                  | F-39   | 251x598  | 1   |
|       | F-C05a  | 1150     | 2   |   |                                                                                                                                                                                                                                                                                                                                                                                                                                                                                                                                                                                                                                                                                                                                                                                                                                                                                                                                                                                                                                                                                                                                                                                                                                                                                                                                                                                                                                                                                                                                                                                                                                                                                                                                                                                                                                                                                    |        |          |     |
|       | F-C06   | 1288     | 2   |   | PLASTIC                                                                                                                                                                                                                                                                                                                                                                                                                                                                                                                                                                                                                                                                                                                                                                                                                                                                                                                                                                                                                                                                                                                                                                                                                                                                                                                                                                                                                                                                                                                                                                                                                                                                                                                                                                                                                                                                            |        |          |     |
|       | F-C06a  | 1144     | 2   |   | IMAGE                                                                                                                                                                                                                                                                                                                                                                                                                                                                                                                                                                                                                                                                                                                                                                                                                                                                                                                                                                                                                                                                                                                                                                                                                                                                                                                                                                                                                                                                                                                                                                                                                                                                                                                                                                                                                                                                              | NO.    | L.       | QTY |
|       | F-17    | 618      | 6   |   |                                                                                                                                                                                                                                                                                                                                                                                                                                                                                                                                                                                                                                                                                                                                                                                                                                                                                                                                                                                                                                                                                                                                                                                                                                                                                                                                                                                                                                                                                                                                                                                                                                                                                                                                                                                                                                                                                    | G-P1   |          | 4   |
|       | F-18    | 1815     | 1   |   | Ø                                                                                                                                                                                                                                                                                                                                                                                                                                                                                                                                                                                                                                                                                                                                                                                                                                                                                                                                                                                                                                                                                                                                                                                                                                                                                                                                                                                                                                                                                                                                                                                                                                                                                                                                                                                                                                                                                  | G-P2   |          | 2   |
|       | F-29    | 1360     | 4   |   |                                                                                                                                                                                                                                                                                                                                                                                                                                                                                                                                                                                                                                                                                                                                                                                                                                                                                                                                                                                                                                                                                                                                                                                                                                                                                                                                                                                                                                                                                                                                                                                                                                                                                                                                                                                                                                                                                    | G-P3L  |          | 1   |
|       | F-30    | 1328     | 4   |   | Ð                                                                                                                                                                                                                                                                                                                                                                                                                                                                                                                                                                                                                                                                                                                                                                                                                                                                                                                                                                                                                                                                                                                                                                                                                                                                                                                                                                                                                                                                                                                                                                                                                                                                                                                                                                                                                                                                                  | G-P3R  |          | 1   |
|       | F-41    | 1216     | 2   |   |                                                                                                                                                                                                                                                                                                                                                                                                                                                                                                                                                                                                                                                                                                                                                                                                                                                                                                                                                                                                                                                                                                                                                                                                                                                                                                                                                                                                                                                                                                                                                                                                                                                                                                                                                                                                                                                                                    |        |          |     |
| ₩     | F-C07   | 1432     | 1   |   |                                                                                                                                                                                                                                                                                                                                                                                                                                                                                                                                                                                                                                                                                                                                                                                                                                                                                                                                                                                                                                                                                                                                                                                                                                                                                                                                                                                                                                                                                                                                                                                                                                                                                                                                                                                                                                                                                    | CREW   |          | _   |
| "     | F-C07a  | 1000     | 1   |   | IMAGE                                                                                                                                                                                                                                                                                                                                                                                                                                                                                                                                                                                                                                                                                                                                                                                                                                                                                                                                                                                                                                                                                                                                                                                                                                                                                                                                                                                                                                                                                                                                                                                                                                                                                                                                                                                                                                                                              | NO.    | L.       | QTY |
| × * × | F-31    | 1850X585 | 1   |   |                                                                                                                                                                                                                                                                                                                                                                                                                                                                                                                                                                                                                                                                                                                                                                                                                                                                                                                                                                                                                                                                                                                                                                                                                                                                                                                                                                                                                                                                                                                                                                                                                                                                                                                                                                                                                                                                                    | F-C14  |          | 178 |
| **    | F-32    | 1644X585 | 2   |   | ST4x10 🔊                                                                                                                                                                                                                                                                                                                                                                                                                                                                                                                                                                                                                                                                                                                                                                                                                                                                                                                                                                                                                                                                                                                                                                                                                                                                                                                                                                                                                                                                                                                                                                                                                                                                                                                                                                                                                                                                           | F-C15a |          | 12  |
| * *   | F-33    | 1644X585 | 2   |   | ST4x8 🔊                                                                                                                                                                                                                                                                                                                                                                                                                                                                                                                                                                                                                                                                                                                                                                                                                                                                                                                                                                                                                                                                                                                                                                                                                                                                                                                                                                                                                                                                                                                                                                                                                                                                                                                                                                                                                                                                            | F-C16  |          | 6   |
| * *   | F-34    | 1238x585 | 8   |   |                                                                                                                                                                                                                                                                                                                                                                                                                                                                                                                                                                                                                                                                                                                                                                                                                                                                                                                                                                                                                                                                                                                                                                                                                                                                                                                                                                                                                                                                                                                                                                                                                                                                                                                                                                                                                                                                                    |        |          |     |
| * *   | F-35    | 1110x585 | 7   |   |                                                                                                                                                                                                                                                                                                                                                                                                                                                                                                                                                                                                                                                                                                                                                                                                                                                                                                                                                                                                                                                                                                                                                                                                                                                                                                                                                                                                                                                                                                                                                                                                                                                                                                                                                                                                                                                                                    |        |          |     |