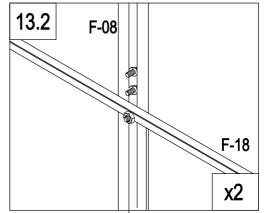

| F-C13 | 4 |
|---------------------------------------------------------------------------------|-------|---|
|                                                                                 | F-30  | 4 |
| · · · · · · · · · · · · · · · · · · ·                                           | F-19  | 2 |
| ()<br>()<br>()<br>()<br>()<br>()<br>()<br>()<br>()<br>()<br>()<br>()<br>()<br>( | F-C14 | 8 |









|   | F-41  | 2 |
|---|-------|---|
| Ø | F-C14 | 4 |





| F-08  | 1 |
|-------|---|
| F-09  | 1 |
| F-10  | 1 |
| F-11  | 1 |
| F-17  | 2 |
| F-C14 | 4 |











| F-C13 | 2 |
|-------|---|
| F-23  | 2 |
| F-C14 | 4 |



| * * *> | F-31 | 1 |
|--------|------|---|
| × *    | F-32 | 2 |
| * *    | F-33 | 2 |
| × * *  | F-34 | 8 |













© F-C14 20









|      | F-06  | 2 |
|------|-------|---|
|      | F-07  | 2 |
| n. d | F-19  | 4 |
|      | F-C14 | 8 |









|          | F-12  | 1 |
|----------|-------|---|
| <u> </u> | F-40  | 1 |
|          | F-C14 | 2 |







| F-24  | 6  |
|-------|----|
| F-C14 | 14 |





| <i>#</i>                 | F-36 | 1 |
|--------------------------|------|---|
| <i># #</i><br><i># #</i> | F-35 | 7 |











П

























G-P1 







| ( | G-P2  | 2 |
|---|-------|---|
|   | G-P3L | 1 |
|   | G-P3R | 1 |
|   | F-C14 | 2 |







#### Advice

It is not necessary but we would advise:

For additional strength, you can also use some glue or tapes between the polycarbonate panel and the aluminium frame to enhance the stability.

Note: Silicone sealant and glue gun ar