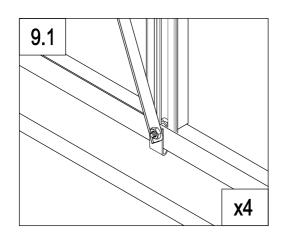

#### PARTS LIST

| IMAGE | NO.     |          |     |   |                                                                                                                                                                                                                                                                                                                                                                                                                                                                                                                                                                                                                                                                                                                                                                                                                                                                                                                                                                                                                                                                                                                                                                                                                                                                                                                                                                                                                                                                                                                                                                                                                                                                                                                                                                                                                                                                                    |        |          | 1   |
|-------|---------|----------|-----|---|------------------------------------------------------------------------------------------------------------------------------------------------------------------------------------------------------------------------------------------------------------------------------------------------------------------------------------------------------------------------------------------------------------------------------------------------------------------------------------------------------------------------------------------------------------------------------------------------------------------------------------------------------------------------------------------------------------------------------------------------------------------------------------------------------------------------------------------------------------------------------------------------------------------------------------------------------------------------------------------------------------------------------------------------------------------------------------------------------------------------------------------------------------------------------------------------------------------------------------------------------------------------------------------------------------------------------------------------------------------------------------------------------------------------------------------------------------------------------------------------------------------------------------------------------------------------------------------------------------------------------------------------------------------------------------------------------------------------------------------------------------------------------------------------------------------------------------------------------------------------------------|--------|----------|-----|
|       | NO.     | L.       | QTY | 1 | ×                                                                                                                                                                                                                                                                                                                                                                                                                                                                                                                                                                                                                                                                                                                                                                                                                                                                                                                                                                                                                                                                                                                                                                                                                                                                                                                                                                                                                                                                                                                                                                                                                                                                                                                                                                                                                                                                                  | F-40   |          | 1   |
|       | F-01    | 280      | 4   |   | ····                                                                                                                                                                                                                                                                                                                                                                                                                                                                                                                                                                                                                                                                                                                                                                                                                                                                                                                                                                                                                                                                                                                                                                                                                                                                                                                                                                                                                                                                                                                                                                                                                                                                                                                                                                                                                                                                               | F-19   |          | 8   |
|       | F-02    | 1882     | 2   |   |                                                                                                                                                                                                                                                                                                                                                                                                                                                                                                                                                                                                                                                                                                                                                                                                                                                                                                                                                                                                                                                                                                                                                                                                                                                                                                                                                                                                                                                                                                                                                                                                                                                                                                                                                                                                                                                                                    | F-43   | 390      | 2   |
|       | F-C01   | 1241     | 2   |   |                                                                                                                                                                                                                                                                                                                                                                                                                                                                                                                                                                                                                                                                                                                                                                                                                                                                                                                                                                                                                                                                                                                                                                                                                                                                                                                                                                                                                                                                                                                                                                                                                                                                                                                                                                                                                                                                                    |        |          |     |
|       | F-C01a  | 1241     | 2   |   |                                                                                                                                                                                                                                                                                                                                                                                                                                                                                                                                                                                                                                                                                                                                                                                                                                                                                                                                                                                                                                                                                                                                                                                                                                                                                                                                                                                                                                                                                                                                                                                                                                                                                                                                                                                                                                                                                    | WIND   | WC       |     |
|       | F-03b   | 1833     | 1   |   | IMAGE                                                                                                                                                                                                                                                                                                                                                                                                                                                                                                                                                                                                                                                                                                                                                                                                                                                                                                                                                                                                                                                                                                                                                                                                                                                                                                                                                                                                                                                                                                                                                                                                                                                                                                                                                                                                                                                                              | NO.    | L.       | QTY |
|       | F-04    | 1833     | 1   |   |                                                                                                                                                                                                                                                                                                                                                                                                                                                                                                                                                                                                                                                                                                                                                                                                                                                                                                                                                                                                                                                                                                                                                                                                                                                                                                                                                                                                                                                                                                                                                                                                                                                                                                                                                                                                                                                                                    | F-20   | 360      | 1   |
|       | F-C02   | 1070     | 2   |   | <b>*</b>                                                                                                                                                                                                                                                                                                                                                                                                                                                                                                                                                                                                                                                                                                                                                                                                                                                                                                                                                                                                                                                                                                                                                                                                                                                                                                                                                                                                                                                                                                                                                                                                                                                                                                                                                                                                                                                                           | F-25   | 580      | 1   |
|       | F-C02a  | 1362     | 2   |   | मि                                                                                                                                                                                                                                                                                                                                                                                                                                                                                                                                                                                                                                                                                                                                                                                                                                                                                                                                                                                                                                                                                                                                                                                                                                                                                                                                                                                                                                                                                                                                                                                                                                                                                                                                                                                                                                                                                 | F-26   | 550      | 2   |
|       | F-42    | 200      | 2   |   | <u>در</u>                                                                                                                                                                                                                                                                                                                                                                                                                                                                                                                                                                                                                                                                                                                                                                                                                                                                                                                                                                                                                                                                                                                                                                                                                                                                                                                                                                                                                                                                                                                                                                                                                                                                                                                                                                                                                                                                          | F-27   | 580      | 1   |
|       | F-C13   |          | 18  |   |                                                                                                                                                                                                                                                                                                                                                                                                                                                                                                                                                                                                                                                                                                                                                                                                                                                                                                                                                                                                                                                                                                                                                                                                                                                                                                                                                                                                                                                                                                                                                                                                                                                                                                                                                                                                                                                                                    | F-28   | 620      | 1   |
|       |         |          |     |   | *                                                                                                                                                                                                                                                                                                                                                                                                                                                                                                                                                                                                                                                                                                                                                                                                                                                                                                                                                                                                                                                                                                                                                                                                                                                                                                                                                                                                                                                                                                                                                                                                                                                                                                                                                                                                                                                                                  | F-37   | 577x583  | 1   |
|       | WALL AN | D ROOF   |     |   |                                                                                                                                                                                                                                                                                                                                                                                                                                                                                                                                                                                                                                                                                                                                                                                                                                                                                                                                                                                                                                                                                                                                                                                                                                                                                                                                                                                                                                                                                                                                                                                                                                                                                                                                                                                                                                                                                    |        |          |     |
| IMAGE | NO.     | L.       | QTY |   |                                                                                                                                                                                                                                                                                                                                                                                                                                                                                                                                                                                                                                                                                                                                                                                                                                                                                                                                                                                                                                                                                                                                                                                                                                                                                                                                                                                                                                                                                                                                                                                                                                                                                                                                                                                                                                                                                    | DOO    | <u>२</u> |     |
|       | F-05    | 1240     | 4   |   | IMAGE                                                                                                                                                                                                                                                                                                                                                                                                                                                                                                                                                                                                                                                                                                                                                                                                                                                                                                                                                                                                                                                                                                                                                                                                                                                                                                                                                                                                                                                                                                                                                                                                                                                                                                                                                                                                                                                                              | NO.    | L.       | QTY |
|       | F-06    | 1105     | 2   |   |                                                                                                                                                                                                                                                                                                                                                                                                                                                                                                                                                                                                                                                                                                                                                                                                                                                                                                                                                                                                                                                                                                                                                                                                                                                                                                                                                                                                                                                                                                                                                                                                                                                                                                                                                                                                                                                                                    | F-12   | 572.5    | 1   |
|       | F-07    | 1105     | 2   |   | Ĥ                                                                                                                                                                                                                                                                                                                                                                                                                                                                                                                                                                                                                                                                                                                                                                                                                                                                                                                                                                                                                                                                                                                                                                                                                                                                                                                                                                                                                                                                                                                                                                                                                                                                                                                                                                                                                                                                                  | F-13   | 1240     | 1   |
|       | F-08    | 1650     | 1   |   |                                                                                                                                                                                                                                                                                                                                                                                                                                                                                                                                                                                                                                                                                                                                                                                                                                                                                                                                                                                                                                                                                                                                                                                                                                                                                                                                                                                                                                                                                                                                                                                                                                                                                                                                                                                                                                                                                    | F-14b  | 600      | 2   |
|       | F-09    | 1650     | 1   |   |                                                                                                                                                                                                                                                                                                                                                                                                                                                                                                                                                                                                                                                                                                                                                                                                                                                                                                                                                                                                                                                                                                                                                                                                                                                                                                                                                                                                                                                                                                                                                                                                                                                                                                                                                                                                                                                                                    | F-15   | 600      | 2   |
|       | F-23    | 1240     | 6   |   | Ľ                                                                                                                                                                                                                                                                                                                                                                                                                                                                                                                                                                                                                                                                                                                                                                                                                                                                                                                                                                                                                                                                                                                                                                                                                                                                                                                                                                                                                                                                                                                                                                                                                                                                                                                                                                                                                                                                                  | F-16b  | 1615     | 2   |
|       | F-24    | 1100     | 6   |   |                                                                                                                                                                                                                                                                                                                                                                                                                                                                                                                                                                                                                                                                                                                                                                                                                                                                                                                                                                                                                                                                                                                                                                                                                                                                                                                                                                                                                                                                                                                                                                                                                                                                                                                                                                                                                                                                                    | F-21   | 376      | 1   |
| l i L | F-10    | 1644     | 1   |   | te la companya de la comp | F-22b  |          | 4   |
|       | F-11    | 1644     | 1   |   | *                                                                                                                                                                                                                                                                                                                                                                                                                                                                                                                                                                                                                                                                                                                                                                                                                                                                                                                                                                                                                                                                                                                                                                                                                                                                                                                                                                                                                                                                                                                                                                                                                                                                                                                                                                                                                                                                                  | F-38   | 590x598  | 2   |
| 1 1   | F-C05   | 1286     | 2   |   | *                                                                                                                                                                                                                                                                                                                                                                                                                                                                                                                                                                                                                                                                                                                                                                                                                                                                                                                                                                                                                                                                                                                                                                                                                                                                                                                                                                                                                                                                                                                                                                                                                                                                                                                                                                                                                                                                                  | F-39   | 251x598  | 1   |
|       | F-C05a  | 1150     | 2   |   |                                                                                                                                                                                                                                                                                                                                                                                                                                                                                                                                                                                                                                                                                                                                                                                                                                                                                                                                                                                                                                                                                                                                                                                                                                                                                                                                                                                                                                                                                                                                                                                                                                                                                                                                                                                                                                                                                    |        |          |     |
|       | F-C06   | 1288     | 2   |   | PLASTIC                                                                                                                                                                                                                                                                                                                                                                                                                                                                                                                                                                                                                                                                                                                                                                                                                                                                                                                                                                                                                                                                                                                                                                                                                                                                                                                                                                                                                                                                                                                                                                                                                                                                                                                                                                                                                                                                            |        |          |     |
|       | F-C06a  | 1144     | 2   |   | IMAGE                                                                                                                                                                                                                                                                                                                                                                                                                                                                                                                                                                                                                                                                                                                                                                                                                                                                                                                                                                                                                                                                                                                                                                                                                                                                                                                                                                                                                                                                                                                                                                                                                                                                                                                                                                                                                                                                              | NO.    | L.       | QTY |
|       | F-17    | 618      | 6   |   |                                                                                                                                                                                                                                                                                                                                                                                                                                                                                                                                                                                                                                                                                                                                                                                                                                                                                                                                                                                                                                                                                                                                                                                                                                                                                                                                                                                                                                                                                                                                                                                                                                                                                                                                                                                                                                                                                    | G-P1   |          | 4   |
|       | F-18    | 1815     | 1   |   | Ø                                                                                                                                                                                                                                                                                                                                                                                                                                                                                                                                                                                                                                                                                                                                                                                                                                                                                                                                                                                                                                                                                                                                                                                                                                                                                                                                                                                                                                                                                                                                                                                                                                                                                                                                                                                                                                                                                  | G-P2   |          | 2   |
|       | F-29    | 1360     | 4   |   |                                                                                                                                                                                                                                                                                                                                                                                                                                                                                                                                                                                                                                                                                                                                                                                                                                                                                                                                                                                                                                                                                                                                                                                                                                                                                                                                                                                                                                                                                                                                                                                                                                                                                                                                                                                                                                                                                    | G-P3L  |          | 1   |
|       | F-30    | 1328     | 4   |   | Ð                                                                                                                                                                                                                                                                                                                                                                                                                                                                                                                                                                                                                                                                                                                                                                                                                                                                                                                                                                                                                                                                                                                                                                                                                                                                                                                                                                                                                                                                                                                                                                                                                                                                                                                                                                                                                                                                                  | G-P3R  |          | 1   |
|       | F-41    | 1216     | 2   |   |                                                                                                                                                                                                                                                                                                                                                                                                                                                                                                                                                                                                                                                                                                                                                                                                                                                                                                                                                                                                                                                                                                                                                                                                                                                                                                                                                                                                                                                                                                                                                                                                                                                                                                                                                                                                                                                                                    |        |          |     |
| ₩     | F-C07   | 1432     | 1   |   |                                                                                                                                                                                                                                                                                                                                                                                                                                                                                                                                                                                                                                                                                                                                                                                                                                                                                                                                                                                                                                                                                                                                                                                                                                                                                                                                                                                                                                                                                                                                                                                                                                                                                                                                                                                                                                                                                    | CREW   |          | _   |
| "     | F-C07a  | 1000     | 1   |   | IMAGE                                                                                                                                                                                                                                                                                                                                                                                                                                                                                                                                                                                                                                                                                                                                                                                                                                                                                                                                                                                                                                                                                                                                                                                                                                                                                                                                                                                                                                                                                                                                                                                                                                                                                                                                                                                                                                                                              | NO.    | L.       | QTY |
| × * × | F-31    | 1850X585 | 1   |   |                                                                                                                                                                                                                                                                                                                                                                                                                                                                                                                                                                                                                                                                                                                                                                                                                                                                                                                                                                                                                                                                                                                                                                                                                                                                                                                                                                                                                                                                                                                                                                                                                                                                                                                                                                                                                                                                                    | F-C14  |          | 178 |
| **    | F-32    | 1644X585 | 2   |   | ST4x10 🔊                                                                                                                                                                                                                                                                                                                                                                                                                                                                                                                                                                                                                                                                                                                                                                                                                                                                                                                                                                                                                                                                                                                                                                                                                                                                                                                                                                                                                                                                                                                                                                                                                                                                                                                                                                                                                                                                           | F-C15a |          | 12  |
| * *   | F-33    | 1644X585 | 2   |   | ST4x8 🔊                                                                                                                                                                                                                                                                                                                                                                                                                                                                                                                                                                                                                                                                                                                                                                                                                                                                                                                                                                                                                                                                                                                                                                                                                                                                                                                                                                                                                                                                                                                                                                                                                                                                                                                                                                                                                                                                            | F-C16  |          | 6   |
| * *   | F-34    | 1238x585 | 8   |   |                                                                                                                                                                                                                                                                                                                                                                                                                                                                                                                                                                                                                                                                                                                                                                                                                                                                                                                                                                                                                                                                                                                                                                                                                                                                                                                                                                                                                                                                                                                                                                                                                                                                                                                                                                                                                                                                                    |        |          |     |
| * *   | F-35    | 1110x585 | 7   |   |                                                                                                                                                                                                                                                                                                                                                                                                                                                                                                                                                                                                                                                                                                                                                                                                                                                                                                                                                                                                                                                                                                                                                                                                                                                                                                                                                                                                                                                                                                                                                                                                                                                                                                                                                                                                                                                                                    |        |          |     |