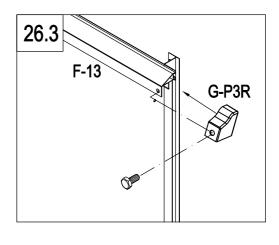

F-10  | 1 |
| F-11  | 1 |
| F-17  | 2 |
| F-C14 | 4 |











| F-C13 | 2 |
|-------|---|
| F-23  | 2 |
| F-C14 | 4 |



| * * *> | F-31 | 1 |
|--------|------|---|
| × *    | F-32 | 2 |
| * *    | F-33 | 2 |
| × * *  | F-34 | 8 |













© F-C14 20









|      | F-06  | 2 |
|------|-------|---|
|      | F-07  | 2 |
| n. d | F-19  | 4 |
|      | F-C14 | 8 |









|          | F-12  | 1 |
|----------|-------|---|
| <u> </u> | F-40  | 1 |
|          | F-C14 | 2 |







| F-24  | 6  |
|-------|----|
| F-C14 | 14 |





| <i>#</i>                 | F-36 | 1 |
|--------------------------|------|---|
| <i># #</i><br><i># #</i> | F-35 | 7 |











П

























G-P1 







| ( | G-P2  | 2 |
|---|-------|---|
|   | G-P3L | 1 |
|   | G-P3R | 1 |
|   | F-C14 | 2 |







#### Advice

It is not necessary but we would advise:

For additional strength, you can also use some glue or tapes between the polycarbonate panel and the aluminium frame to enhance the stability.

Note: Silicone sealant and glue gun are not included in our tool kit. You can buy them locally. Only use silicone sealant suitable for aluminium

### **DANCOVER**<sup>®</sup>

#### Contact information

#### Head office:

Dancover A/S Lyngevej 16A, Nørre Herlev 3400 Hillerød Denmark

National contact

Denmark: denmark@dancover.com

UK: uk@dancover.com

Germany: germany@dancover.com

France: france@dancover.com

Sweden: sverige@dancover.com

Finland: suomi@dancover.com

Poland: polska@dancover.com

Luxembourg: luxembourg@dancover.com

Portugal: portugal@dancover.com For more information ple