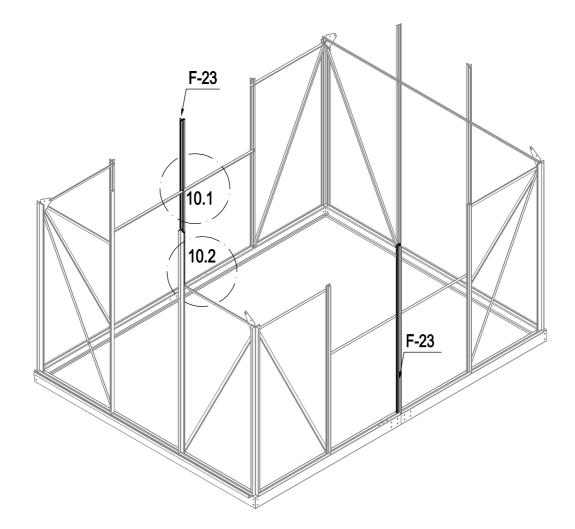

#### PARTS LIST

| IMAGE | NO.     |          |     |   |                                                                                                                                                                                                                                                                                                                                                                                                                                                                                                                                                                                                                                                                                                                                                                                                                                                                                                                                                                                                                                                                                                                                                                                                                                                                                                                                                                                                                                                                                                                                                                                                                                                                                                                                                                                                                                                                                    |        |          | 1   |
|-------|---------|----------|-----|---|------------------------------------------------------------------------------------------------------------------------------------------------------------------------------------------------------------------------------------------------------------------------------------------------------------------------------------------------------------------------------------------------------------------------------------------------------------------------------------------------------------------------------------------------------------------------------------------------------------------------------------------------------------------------------------------------------------------------------------------------------------------------------------------------------------------------------------------------------------------------------------------------------------------------------------------------------------------------------------------------------------------------------------------------------------------------------------------------------------------------------------------------------------------------------------------------------------------------------------------------------------------------------------------------------------------------------------------------------------------------------------------------------------------------------------------------------------------------------------------------------------------------------------------------------------------------------------------------------------------------------------------------------------------------------------------------------------------------------------------------------------------------------------------------------------------------------------------------------------------------------------|--------|----------|-----|
|       | NO.     | L.       | QTY | 1 | ×                                                                                                                                                                                                                                                                                                                                                                                                                                                                                                                                                                                                                                                                                                                                                                                                                                                                                                                                                                                                                                                                                                                                                                                                                                                                                                                                                                                                                                                                                                                                                                                                                                                                                                                                                                                                                                                                                  | F-40   |          | 1   |
|       | F-01    | 280      | 4   |   | ····                                                                                                                                                                                                                                                                                                                                                                                                                                                                                                                                                                                                                                                                                                                                                                                                                                                                                                                                                                                                                                                                                                                                                                                                                                                                                                                                                                                                                                                                                                                                                                                                                                                                                                                                                                                                                                                                               | F-19   |          | 8   |
|       | F-02    | 1882     | 2   |   |                                                                                                                                                                                                                                                                                                                                                                                                                                                                                                                                                                                                                                                                                                                                                                                                                                                                                                                                                                                                                                                                                                                                                                                                                                                                                                                                                                                                                                                                                                                                                                                                                                                                                                                                                                                                                                                                                    | F-43   | 390      | 2   |
|       | F-C01   | 1241     | 2   |   |                                                                                                                                                                                                                                                                                                                                                                                                                                                                                                                                                                                                                                                                                                                                                                                                                                                                                                                                                                                                                                                                                                                                                                                                                                                                                                                                                                                                                                                                                                                                                                                                                                                                                                                                                                                                                                                                                    |        |          |     |
|       | F-C01a  | 1241     | 2   |   |                                                                                                                                                                                                                                                                                                                                                                                                                                                                                                                                                                                                                                                                                                                                                                                                                                                                                                                                                                                                                                                                                                                                                                                                                                                                                                                                                                                                                                                                                                                                                                                                                                                                                                                                                                                                                                                                                    | WIND   | WC       |     |
|       | F-03b   | 1833     | 1   |   | IMAGE                                                                                                                                                                                                                                                                                                                                                                                                                                                                                                                                                                                                                                                                                                                                                                                                                                                                                                                                                                                                                                                                                                                                                                                                                                                                                                                                                                                                                                                                                                                                                                                                                                                                                                                                                                                                                                                                              | NO.    | L.       | QTY |
|       | F-04    | 1833     | 1   |   |                                                                                                                                                                                                                                                                                                                                                                                                                                                                                                                                                                                                                                                                                                                                                                                                                                                                                                                                                                                                                                                                                                                                                                                                                                                                                                                                                                                                                                                                                                                                                                                                                                                                                                                                                                                                                                                                                    | F-20   | 360      | 1   |
|       | F-C02   | 1070     | 2   |   | <b>*</b>                                                                                                                                                                                                                                                                                                                                                                                                                                                                                                                                                                                                                                                                                                                                                                                                                                                                                                                                                                                                                                                                                                                                                                                                                                                                                                                                                                                                                                                                                                                                                                                                                                                                                                                                                                                                                                                                           | F-25   | 580      | 1   |
|       | F-C02a  | 1362     | 2   |   | मि                                                                                                                                                                                                                                                                                                                                                                                                                                                                                                                                                                                                                                                                                                                                                                                                                                                                                                                                                                                                                                                                                                                                                                                                                                                                                                                                                                                                                                                                                                                                                                                                                                                                                                                                                                                                                                                                                 | F-26   | 550      | 2   |
|       | F-42    | 200      | 2   |   | <u>در</u>                                                                                                                                                                                                                                                                                                                                                                                                                                                                                                                                                                                                                                                                                                                                                                                                                                                                                                                                                                                                                                                                                                                                                                                                                                                                                                                                                                                                                                                                                                                                                                                                                                                                                                                                                                                                                                                                          | F-27   | 580      | 1   |
|       | F-C13   |          | 18  |   |                                                                                                                                                                                                                                                                                                                                                                                                                                                                                                                                                                                                                                                                                                                                                                                                                                                                                                                                                                                                                                                                                                                                                                                                                                                                                                                                                                                                                                                                                                                                                                                                                                                                                                                                                                                                                                                                                    | F-28   | 620      | 1   |
|       |         |          |     |   | *                                                                                                                                                                                                                                                                                                                                                                                                                                                                                                                                                                                                                                                                                                                                                                                                                                                                                                                                                                                                                                                                                                                                                                                                                                                                                                                                                                                                                                                                                                                                                                                                                                                                                                                                                                                                                                                                                  | F-37   | 577x583  | 1   |
|       | WALL AN | D ROOF   |     |   |                                                                                                                                                                                                                                                                                                                                                                                                                                                                                                                                                                                                                                                                                                                                                                                                                                                                                                                                                                                                                                                                                                                                                                                                                                                                                                                                                                                                                                                                                                                                                                                                                                                                                                                                                                                                                                                                                    |        |          |     |
| IMAGE | NO.     | L.       | QTY |   |                                                                                                                                                                                                                                                                                                                                                                                                                                                                                                                                                                                                                                                                                                                                                                                                                                                                                                                                                                                                                                                                                                                                                                                                                                                                                                                                                                                                                                                                                                                                                                                                                                                                                                                                                                                                                                                                                    | DOO    | <u>२</u> |     |
|       | F-05    | 1240     | 4   |   | IMAGE                                                                                                                                                                                                                                                                                                                                                                                                                                                                                                                                                                                                                                                                                                                                                                                                                                                                                                                                                                                                                                                                                                                                                                                                                                                                                                                                                                                                                                                                                                                                                                                                                                                                                                                                                                                                                                                                              | NO.    | L.       | QTY |
|       | F-06    | 1105     | 2   |   |                                                                                                                                                                                                                                                                                                                                                                                                                                                                                                                                                                                                                                                                                                                                                                                                                                                                                                                                                                                                                                                                                                                                                                                                                                                                                                                                                                                                                                                                                                                                                                                                                                                                                                                                                                                                                                                                                    | F-12   | 572.5    | 1   |
|       | F-07    | 1105     | 2   |   | Ĥ                                                                                                                                                                                                                                                                                                                                                                                                                                                                                                                                                                                                                                                                                                                                                                                                                                                                                                                                                                                                                                                                                                                                                                                                                                                                                                                                                                                                                                                                                                                                                                                                                                                                                                                                                                                                                                                                                  | F-13   | 1240     | 1   |
|       | F-08    | 1650     | 1   |   |                                                                                                                                                                                                                                                                                                                                                                                                                                                                                                                                                                                                                                                                                                                                                                                                                                                                                                                                                                                                                                                                                                                                                                                                                                                                                                                                                                                                                                                                                                                                                                                                                                                                                                                                                                                                                                                                                    | F-14b  | 600      | 2   |
|       | F-09    | 1650     | 1   |   |                                                                                                                                                                                                                                                                                                                                                                                                                                                                                                                                                                                                                                                                                                                                                                                                                                                                                                                                                                                                                                                                                                                                                                                                                                                                                                                                                                                                                                                                                                                                                                                                                                                                                                                                                                                                                                                                                    | F-15   | 600      | 2   |
|       | F-23    | 1240     | 6   |   | Ľ                                                                                                                                                                                                                                                                                                                                                                                                                                                                                                                                                                                                                                                                                                                                                                                                                                                                                                                                                                                                                                                                                                                                                                                                                                                                                                                                                                                                                                                                                                                                                                                                                                                                                                                                                                                                                                                                                  | F-16b  | 1615     | 2   |
|       | F-24    | 1100     | 6   |   |                                                                                                                                                                                                                                                                                                                                                                                                                                                                                                                                                                                                                                                                                                                                                                                                                                                                                                                                                                                                                                                                                                                                                                                                                                                                                                                                                                                                                                                                                                                                                                                                                                                                                                                                                                                                                                                                                    | F-21   | 376      | 1   |
| l i L | F-10    | 1644     | 1   |   | te la companya de la comp | F-22b  |          | 4   |
|       | F-11    | 1644     | 1   |   | *                                                                                                                                                                                                                                                                                                                                                                                                                                                                                                                                                                                                                                                                                                                                                                                                                                                                                                                                                                                                                                                                                                                                                                                                                                                                                                                                                                                                                                                                                                                                                                                                                                                                                                                                                                                                                                                                                  | F-38   | 590x598  | 2   |
| 1 1   | F-C05   | 1286     | 2   |   | *                                                                                                                                                                                                                                                                                                                                                                                                                                                                                                                                                                                                                                                                                                                                                                                                                                                                                                                                                                                                                                                                                                                                                                                                                                                                                                                                                                                                                                                                                                                                                                                                                                                                                                                                                                                                                                                                                  | F-39   | 251x598  | 1   |
|       | F-C05a  | 1150     | 2   |   |                                                                                                                                                                                                                                                                                                                                                                                                                                                                                                                                                                                                                                                                                                                                                                                                                                                                                                                                                                                                                                                                                                                                                                                                                                                                                                                                                                                                                                                                                                                                                                                                                                                                                                                                                                                                                                                                                    |        |          |     |
|       | F-C06   | 1288     | 2   |   | PLASTIC                                                                                                                                                                                                                                                                                                                                                                                                                                                                                                                                                                                                                                                                                                                                                                                                                                                                                                                                                                                                                                                                                                                                                                                                                                                                                                                                                                                                                                                                                                                                                                                                                                                                                                                                                                                                                                                                            |        |          |     |
|       | F-C06a  | 1144     | 2   |   | IMAGE                                                                                                                                                                                                                                                                                                                                                                                                                                                                                                                                                                                                                                                                                                                                                                                                                                                                                                                                                                                                                                                                                                                                                                                                                                                                                                                                                                                                                                                                                                                                                                                                                                                                                                                                                                                                                                                                              | NO.    | L.       | QTY |
|       | F-17    | 618      | 6   |   |                                                                                                                                                                                                                                                                                                                                                                                                                                                                                                                                                                                                                                                                                                                                                                                                                                                                                                                                                                                                                                                                                                                                                                                                                                                                                                                                                                                                                                                                                                                                                                                                                                                                                                                                                                                                                                                                                    | G-P1   |          | 4   |
|       | F-18    | 1815     | 1   |   | Ø                                                                                                                                                                                                                                                                                                                                                                                                                                                                                                                                                                                                                                                                                                                                                                                                                                                                                                                                                                                                                                                                                                                                                                                                                                                                                                                                                                                                                                                                                                                                                                                                                                                                                                                                                                                                                                                                                  | G-P2   |          | 2   |
|       | F-29    | 1360     | 4   |   |                                                                                                                                                                                                                                                                                                                                                                                                                                                                                                                                                                                                                                                                                                                                                                                                                                                                                                                                                                                                                                                                                                                                                                                                                                                                                                                                                                                                                                                                                                                                                                                                                                                                                                                                                                                                                                                                                    | G-P3L  |          | 1   |
|       | F-30    | 1328     | 4   |   | Ð                                                                                                                                                                                                                                                                                                                                                                                                                                                                                                                                                                                                                                                                                                                                                                                                                                                                                                                                                                                                                                                                                                                                                                                                                                                                                                                                                                                                                                                                                                                                                                                                                                                                                                                                                                                                                                                                                  | G-P3R  |          | 1   |
|       | F-41    | 1216     | 2   |   |                                                                                                                                                                                                                                                                                                                                                                                                                                                                                                                                                                                                                                                                                                                                                                                                                                                                                                                                                                                                                                                                                                                                                                                                                                                                                                                                                                                                                                                                                                                                                                                                                                                                                                                                                                                                                                                                                    |        |          |     |
| ₩     | F-C07   | 1432     | 1   |   |                                                                                                                                                                                                                                                                                                                                                                                                                                                                                                                                                                                                                                                                                                                                                                                                                                                                                                                                                                                                                                                                                                                                                                                                                                                                                                                                                                                                                                                                                                                                                                                                                                                                                                                                                                                                                                                                                    | CREW   |          | _   |
| "     | F-C07a  | 1000     | 1   |   | IMAGE                                                                                                                                                                                                                                                                                                                                                                                                                                                                                                                                                                                                                                                                                                                                                                                                                                                                                                                                                                                                                                                                                                                                                                                                                                                                                                                                                                                                                                                                                                                                                                                                                                                                                                                                                                                                                                                                              | NO.    | L.       | QTY |
| × * × | F-31    | 1850X585 | 1   |   |                                                                                                                                                                                                                                                                                                                                                                                                                                                                                                                                                                                                                                                                                                                                                                                                                                                                                                                                                                                                                                                                                                                                                                                                                                                                                                                                                                                                                                                                                                                                                                                                                                                                                                                                                                                                                                                                                    | F-C14  |          | 178 |
| **    | F-32    | 1644X585 | 2   |   | ST4x10 🔊                                                                                                                                                                                                                                                                                                                                                                                                                                                                                                                                                                                                                                                                                                                                                                                                                                                                                                                                                                                                                                                                                                                                                                                                                                                                                                                                                                                                                                                                                                                                                                                                                                                                                                                                                                                                                                                                           | F-C15a |          | 12  |
| * *   | F-33    | 1644X585 | 2   |   | ST4x8 🔊                                                                                                                                                                                                                                                                                                                                                                                                                                                                                                                                                                                                                                                                                                                                                                                                                                                                                                                                                                                                                                                                                                                                                                                                                                                                                                                                                                                                                                                                                                                                                                                                                                                                                                                                                                                                                                                                            | F-C16  |          | 6   |
| * *   | F-34    | 1238x585 | 8   |   |                                                                                                                                                                                                                                                                                                                                                                                                                                                                                                                                                                                                                                                                                                                                                                                                                                                                                                                                                                                                                                                                                                                                                                                                                                                                                                                                                                                                                                                                                                                                                                                                                                                                                                                                                                                                                                                                                    |        |          |     |
| * *   | F-35    | 1110x585 | 7   |   |                                                                                                                                                                                                                                                                                                                                                                                                                                                                                                                                                                                                                                                                                                                                                                                                                                                                                                                                                                                                                                                                                                                                                                                                                                                                                                                                                                                                                                                                                                                                                                                                                                                                                                                                                                                                                                                                                    |        |          |     |