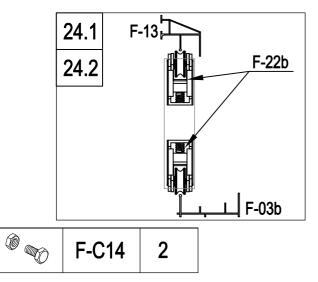

| 8 |









|   | F-41  | 2 |
|---|-------|---|
| Ø | F-C14 | 4 |





| F-08  | 1 |
|-------|---|
| F-09  | 1 |
| F-10  | 1 |
| F-11  | 1 |
| F-17  | 2 |
| F-C14 | 4 |











| F-C13 | 2 |
|-------|---|
| F-23  | 2 |
| F-C14 | 4 |



| * * *> | F-31 | 1 |
|--------|------|---|
| × *    | F-32 | 2 |
| * *    | F-33 | 2 |
| × * *  | F-34 | 8 |













© F-C14 20









|      | F-06  | 2 |
|------|-------|---|
|      | F-07  | 2 |
| n. d | F-19  | 4 |
|      | F-C14 | 8 |









|          | F-12  | 1 |
|----------|-------|---|
| <u> </u> | F-40  | 1 |
|          | F-C14 | 2 |







| F-24  | 6  |
|-------|----|
| F-C14 | 14 |





| <i>#</i>                 | F-36 | 1 |
|--------------------------|------|---|
| <i># #</i><br><i># #</i> | F-35 | 7 |











П

























G-P1 







| ( | G-P2  | 2 |
|---|-------|---|
|   | G-P3L | 1 |
|   | G-P3R | 1 |
|   | F-C14 | 2 |







#### Advice

It is not necessary but we would advise:

For additional strength, you can also use some glue or tapes between the polycarbonate panel and the aluminium frame to enhance the stability.

Note: Silicone sealant and glue gun are not included in our tool kit. You can buy them locally. Only use silicone sealant suitable for aluminium

### **DANCOVER**<sup>®</sup>

#### Contact information

#### Head office:

Dancover A/S Lyngevej 16A, Nørre Herlev 3400 Hillerød Denmark

National contact

Denmark: denmark@dancover.com

UK: uk@dancover.com

Germany: germany@dancover.com

France: france@dancover.com

Sweden: sverige@dancover.com

Finland: suomi@dancover.com

Pola