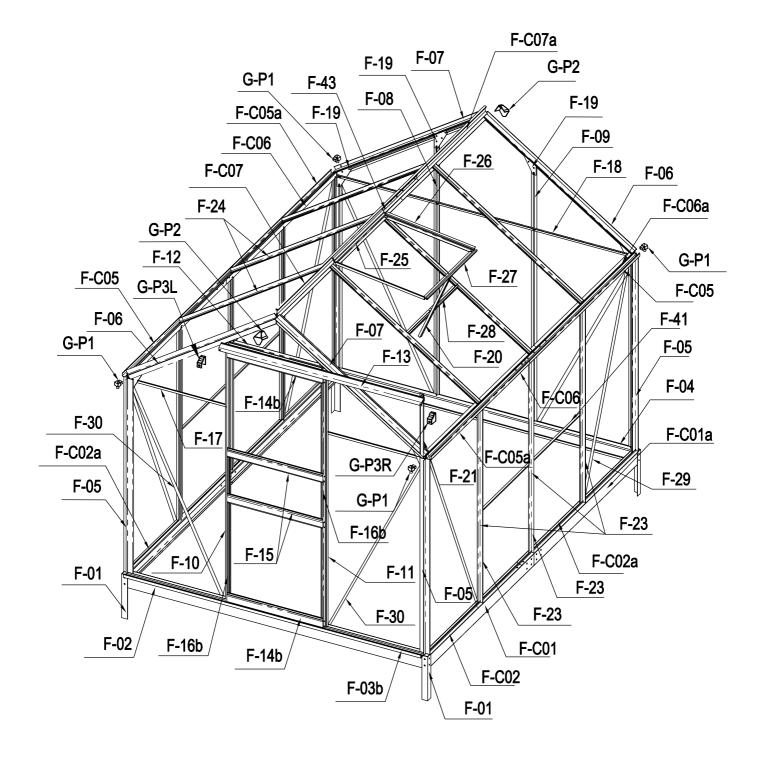

#### PARTS LIST

| IMAGE | NO.     |          |     |   |                                                                                                                                                                                                                                                                                                                                                                                                                                                                                                                                                                                                                                                                                                                                                                                                                                                                                                                                                                                                                                                                                                                                                                                                                                                                                                                                                                                                                                                                                                                                                                                                                                                                                                                                                                                                                                                                                    |        |          | 1   |
|-------|---------|----------|-----|---|------------------------------------------------------------------------------------------------------------------------------------------------------------------------------------------------------------------------------------------------------------------------------------------------------------------------------------------------------------------------------------------------------------------------------------------------------------------------------------------------------------------------------------------------------------------------------------------------------------------------------------------------------------------------------------------------------------------------------------------------------------------------------------------------------------------------------------------------------------------------------------------------------------------------------------------------------------------------------------------------------------------------------------------------------------------------------------------------------------------------------------------------------------------------------------------------------------------------------------------------------------------------------------------------------------------------------------------------------------------------------------------------------------------------------------------------------------------------------------------------------------------------------------------------------------------------------------------------------------------------------------------------------------------------------------------------------------------------------------------------------------------------------------------------------------------------------------------------------------------------------------|--------|----------|-----|
|       | NO.     | L.       | QTY | 1 | ×                                                                                                                                                                                                                                                                                                                                                                                                                                                                                                                                                                                                                                                                                                                                                                                                                                                                                                                                                                                                                                                                                                                                                                                                                                                                                                                                                                                                                                                                                                                                                                                                                                                                                                                                                                                                                                                                                  | F-40   |          | 1   |
|       | F-01    | 280      | 4   |   | ····                                                                                                                                                                                                                                                                                                                                                                                                                                                                                                                                                                                                                                                                                                                                                                                                                                                                                                                                                                                                                                                                                                                                                                                                                                                                                                                                                                                                                                                                                                                                                                                                                                                                                                                                                                                                                                                                               | F-19   |          | 8   |
|       | F-02    | 1882     | 2   |   |                                                                                                                                                                                                                                                                                                                                                                                                                                                                                                                                                                                                                                                                                                                                                                                                                                                                                                                                                                                                                                                                                                                                                                                                                                                                                                                                                                                                                                                                                                                                                                                                                                                                                                                                                                                                                                                                                    | F-43   | 390      | 2   |
|       | F-C01   | 1241     | 2   |   |                                                                                                                                                                                                                                                                                                                                                                                                                                                                                                                                                                                                                                                                                                                                                                                                                                                                                                                                                                                                                                                                                                                                                                                                                                                                                                                                                                                                                                                                                                                                                                                                                                                                                                                                                                                                                                                                                    |        |          |     |
|       | F-C01a  | 1241     | 2   |   |                                                                                                                                                                                                                                                                                                                                                                                                                                                                                                                                                                                                                                                                                                                                                                                                                                                                                                                                                                                                                                                                                                                                                                                                                                                                                                                                                                                                                                                                                                                                                                                                                                                                                                                                                                                                                                                                                    | WIND   | WC       |     |
|       | F-03b   | 1833     | 1   |   | IMAGE                                                                                                                                                                                                                                                                                                                                                                                                                                                                                                                                                                                                                                                                                                                                                                                                                                                                                                                                                                                                                                                                                                                                                                                                                                                                                                                                                                                                                                                                                                                                                                                                                                                                                                                                                                                                                                                                              | NO.    | L.       | QTY |
|       | F-04    | 1833     | 1   |   |                                                                                                                                                                                                                                                                                                                                                                                                                                                                                                                                                                                                                                                                                                                                                                                                                                                                                                                                                                                                                                                                                                                                                                                                                                                                                                                                                                                                                                                                                                                                                                                                                                                                                                                                                                                                                                                                                    | F-20   | 360      | 1   |
|       | F-C02   | 1070     | 2   |   | <b>*</b>                                                                                                                                                                                                                                                                                                                                                                                                                                                                                                                                                                                                                                                                                                                                                                                                                                                                                                                                                                                                                                                                                                                                                                                                                                                                                                                                                                                                                                                                                                                                                                                                                                                                                                                                                                                                                                                                           | F-25   | 580      | 1   |
|       | F-C02a  | 1362     | 2   |   | मि                                                                                                                                                                                                                                                                                                                                                                                                                                                                                                                                                                                                                                                                                                                                                                                                                                                                                                                                                                                                                                                                                                                                                                                                                                                                                                                                                                                                                                                                                                                                                                                                                                                                                                                                                                                                                                                                                 | F-26   | 550      | 2   |
|       | F-42    | 200      | 2   |   | <u>در</u>                                                                                                                                                                                                                                                                                                                                                                                                                                                                                                                                                                                                                                                                                                                                                                                                                                                                                                                                                                                                                                                                                                                                                                                                                                                                                                                                                                                                                                                                                                                                                                                                                                                                                                                                                                                                                                                                          | F-27   | 580      | 1   |
|       | F-C13   |          | 18  |   |                                                                                                                                                                                                                                                                                                                                                                                                                                                                                                                                                                                                                                                                                                                                                                                                                                                                                                                                                                                                                                                                                                                                                                                                                                                                                                                                                                                                                                                                                                                                                                                                                                                                                                                                                                                                                                                                                    | F-28   | 620      | 1   |
|       |         |          |     |   | *                                                                                                                                                                                                                                                                                                                                                                                                                                                                                                                                                                                                                                                                                                                                                                                                                                                                                                                                                                                                                                                                                                                                                                                                                                                                                                                                                                                                                                                                                                                                                                                                                                                                                                                                                                                                                                                                                  | F-37   | 577x583  | 1   |
|       | WALL AN | D ROOF   |     |   |                                                                                                                                                                                                                                                                                                                                                                                                                                                                                                                                                                                                                                                                                                                                                                                                                                                                                                                                                                                                                                                                                                                                                                                                                                                                                                                                                                                                                                                                                                                                                                                                                                                                                                                                                                                                                                                                                    |        |          |     |
| IMAGE | NO.     | L.       | QTY |   |                                                                                                                                                                                                                                                                                                                                                                                                                                                                                                                                                                                                                                                                                                                                                                                                                                                                                                                                                                                                                                                                                                                                                                                                                                                                                                                                                                                                                                                                                                                                                                                                                                                                                                                                                                                                                                                                                    | DOO    | <u>२</u> |     |
|       | F-05    | 1240     | 4   |   | IMAGE                                                                                                                                                                                                                                                                                                                                                                                                                                                                                                                                                                                                                                                                                                                                                                                                                                                                                                                                                                                                                                                                                                                                                                                                                                                                                                                                                                                                                                                                                                                                                                                                                                                                                                                                                                                                                                                                              | NO.    | L.       | QTY |
|       | F-06    | 1105     | 2   |   |                                                                                                                                                                                                                                                                                                                                                                                                                                                                                                                                                                                                                                                                                                                                                                                                                                                                                                                                                                                                                                                                                                                                                                                                                                                                                                                                                                                                                                                                                                                                                                                                                                                                                                                                                                                                                                                                                    | F-12   | 572.5    | 1   |
|       | F-07    | 1105     | 2   |   | Ĥ                                                                                                                                                                                                                                                                                                                                                                                                                                                                                                                                                                                                                                                                                                                                                                                                                                                                                                                                                                                                                                                                                                                                                                                                                                                                                                                                                                                                                                                                                                                                                                                                                                                                                                                                                                                                                                                                                  | F-13   | 1240     | 1   |
|       | F-08    | 1650     | 1   |   |                                                                                                                                                                                                                                                                                                                                                                                                                                                                                                                                                                                                                                                                                                                                                                                                                                                                                                                                                                                                                                                                                                                                                                                                                                                                                                                                                                                                                                                                                                                                                                                                                                                                                                                                                                                                                                                                                    | F-14b  | 600      | 2   |
|       | F-09    | 1650     | 1   |   |                                                                                                                                                                                                                                                                                                                                                                                                                                                                                                                                                                                                                                                                                                                                                                                                                                                                                                                                                                                                                                                                                                                                                                                                                                                                                                                                                                                                                                                                                                                                                                                                                                                                                                                                                                                                                                                                                    | F-15   | 600      | 2   |
|       | F-23    | 1240     | 6   |   | Ľ                                                                                                                                                                                                                                                                                                                                                                                                                                                                                                                                                                                                                                                                                                                                                                                                                                                                                                                                                                                                                                                                                                                                                                                                                                                                                                                                                                                                                                                                                                                                                                                                                                                                                                                                                                                                                                                                                  | F-16b  | 1615     | 2   |
|       | F-24    | 1100     | 6   |   |                                                                                                                                                                                                                                                                                                                                                                                                                                                                                                                                                                                                                                                                                                                                                                                                                                                                                                                                                                                                                                                                                                                                                                                                                                                                                                                                                                                                                                                                                                                                                                                                                                                                                                                                                                                                                                                                                    | F-21   | 376      | 1   |
| l i L | F-10    | 1644     | 1   |   | te la companya de la comp | F-22b  |          | 4   |
|       | F-11    | 1644     | 1   |   | *                                                                                                                                                                                                                                                                                                                                                                                                                                                                                                                                                                                                                                                                                                                                                                                                                                                                                                                                                                                                                                                                                                                                                                                                                                                                                                                                                                                                                                                                                                                                                                                                                                                                                                                                                                                                                                                                                  | F-38   | 590x598  | 2   |
| 1 1   | F-C05   | 1286     | 2   |   | *                                                                                                                                                                                                                                                                                                                                                                                                                                                                                                                                                                                                                                                                                                                                                                                                                                                                                                                                                                                                                                                                                                                                                                                                                                                                                                                                                                                                                                                                                                                                                                                                                                                                                                                                                                                                                                                                                  | F-39   | 251x598  | 1   |
|       | F-C05a  | 1150     | 2   |   |                                                                                                                                                                                                                                                                                                                                                                                                                                                                                                                                                                                                                                                                                                                                                                                                                                                                                                                                                                                                                                                                                                                                                                                                                                                                                                                                                                                                                                                                                                                                                                                                                                                                                                                                                                                                                                                                                    |        |          |     |
|       | F-C06   | 1288     | 2   |   | PLASTIC                                                                                                                                                                                                                                                                                                                                                                                                                                                                                                                                                                                                                                                                                                                                                                                                                                                                                                                                                                                                                                                                                                                                                                                                                                                                                                                                                                                                                                                                                                                                                                                                                                                                                                                                                                                                                                                                            |        |          |     |
|       | F-C06a  | 1144     | 2   |   | IMAGE                                                                                                                                                                                                                                                                                                                                                                                                                                                                                                                                                                                                                                                                                                                                                                                                                                                                                                                                                                                                                                                                                                                                                                                                                                                                                                                                                                                                                                                                                                                                                                                                                                                                                                                                                                                                                                                                              | NO.    | L.       | QTY |
|       | F-17    | 618      | 6   |   |                                                                                                                                                                                                                                                                                                                                                                                                                                                                                                                                                                                                                                                                                                                                                                                                                                                                                                                                                                                                                                                                                                                                                                                                                                                                                                                                                                                                                                                                                                                                                                                                                                                                                                                                                                                                                                                                                    | G-P1   |          | 4   |
|       | F-18    | 1815     | 1   |   | Ø                                                                                                                                                                                                                                                                                                                                                                                                                                                                                                                                                                                                                                                                                                                                                                                                                                                                                                                                                                                                                                                                                                                                                                                                                                                                                                                                                                                                                                                                                                                                                                                                                                                                                                                                                                                                                                                                                  | G-P2   |          | 2   |
|       | F-29    | 1360     | 4   |   |                                                                                                                                                                                                                                                                                                                                                                                                                                                                                                                                                                                                                                                                                                                                                                                                                                                                                                                                                                                                                                                                                                                                                                                                                                                                                                                                                                                                                                                                                                                                                                                                                                                                                                                                                                                                                                                                                    | G-P3L  |          | 1   |
|       | F-30    | 1328     | 4   |   | Ð                                                                                                                                                                                                                                                                                                                                                                                                                                                                                                                                                                                                                                                                                                                                                                                                                                                                                                                                                                                                                                                                                                                                                                                                                                                                                                                                                                                                                                                                                                                                                                                                                                                                                                                                                                                                                                                                                  | G-P3R  |          | 1   |
|       | F-41    | 1216     | 2   |   |                                                                                                                                                                                                                                                                                                                                                                                                                                                                                                                                                                                                                                                                                                                                                                                                                                                                                                                                                                                                                                                                                                                                                                                                                                                                                                                                                                                                                                                                                                                                                                                                                                                                                                                                                                                                                                                                                    |        |          |     |
| ₩     | F-C07   | 1432     | 1   |   |                                                                                                                                                                                                                                                                                                                                                                                                                                                                                                                                                                                                                                                                                                                                                                                                                                                                                                                                                                                                                                                                                                                                                                                                                                                                                                                                                                                                                                                                                                                                                                                                                                                                                                                                                                                                                                                                                    | CREW   |          | _   |
| "     | F-C07a  | 1000     | 1   |   | IMAGE                                                                                                                                                                                                                                                                                                                                                                                                                                                                                                                                                                                                                                                                                                                                                                                                                                                                                                                                                                                                                                                                                                                                                                                                                                                                                                                                                                                                                                                                                                                                                                                                                                                                                                                                                                                                                                                                              | NO.    | L.       | QTY |
| × * × | F-31    | 1850X585 | 1   |   |                                                                                                                                                                                                                                                                                                                                                                                                                                                                                                                                                                                                                                                                                                                                                                                                                                                                                                                                                                                                                                                                                                                                                                                                                                                                                                                                                                                                                                                                                                                                                                                                                                                                                                                                                                                                                                                                                    | F-C14  |          | 178 |
| **    | F-32    | 1644X585 | 2   |   | ST4x10 🔊                                                                                                                                                                                                                                                                                                                                                                                                                                                                                                                                                                                                                                                                                                                                                                                                                                                                                                                                                                                                                                                                                                                                                                                                                                                                                                                                                                                                                                                                                                                                                                                                                                                                                                                                                                                                                                                                           | F-C15a |          | 12  |
| * *   | F-33    | 1644X585 | 2   |   | ST4x8 🔊                                                                                                                                                                                                                                                                                                                                                                                                                                                                                                                                                                                                                                                                                                                                                                                                                                                                                                                                                                                                                                                                                                                                                                                                                                                                                                                                                                                                                                                                                                                                                                                                                                                                                                                                                                                                                                                                            | F-C16  |          | 6   |
| * *   | F-34    | 1238x585 | 8   |   |                                                                                                                                                                                                                                                                                                                                                                                                                                                                                                                                                                                                                                                                                                                                                                                                                                                                                                                                                                                                                                                                                                                                                                                                                                                                                                                                                                                                                                                                                                                                                                                                                                                                                                                                                                                                                                                                                    |        |          |     |
| * *   | F-35    | 1110x585 | 7   |   |                                                                                                                                                                                                                                                                                                                                                                                                                                                                                                                                                                                                                                                                                                                                                                                                                                                                                                                                                                                                                                                                                                                                                                                                                                                                                                                                                                                                                                                                                                                                                                                                                                                                                                                                                                                                                                                                                    |        |          |     |