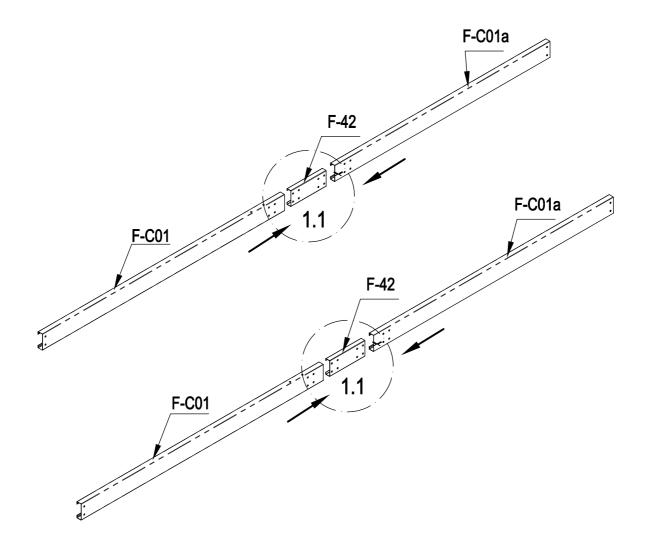

#### PARTS LIST

| IMAGE | NO.     |          |     |   |                                                                                                                                                                                                                                                                                                                                                                                                                                                                                                                                                                                                                                                                                                                                                                                                                                                                                                                                                                                                                                                                                                                                                                                                                                                                                                                                                                                                                                                                                                                                                                                                                                                                                                                                                                                                                                                                                    |        |          | 1   |
|-------|---------|----------|-----|---|------------------------------------------------------------------------------------------------------------------------------------------------------------------------------------------------------------------------------------------------------------------------------------------------------------------------------------------------------------------------------------------------------------------------------------------------------------------------------------------------------------------------------------------------------------------------------------------------------------------------------------------------------------------------------------------------------------------------------------------------------------------------------------------------------------------------------------------------------------------------------------------------------------------------------------------------------------------------------------------------------------------------------------------------------------------------------------------------------------------------------------------------------------------------------------------------------------------------------------------------------------------------------------------------------------------------------------------------------------------------------------------------------------------------------------------------------------------------------------------------------------------------------------------------------------------------------------------------------------------------------------------------------------------------------------------------------------------------------------------------------------------------------------------------------------------------------------------------------------------------------------|--------|----------|-----|
|       | NO.     | L.       | QTY | 1 | ×                                                                                                                                                                                                                                                                                                                                                                                                                                                                                                                                                                                                                                                                                                                                                                                                                                                                                                                                                                                                                                                                                                                                                                                                                                                                                                                                                                                                                                                                                                                                                                                                                                                                                                                                                                                                                                                                                  | F-40   |          | 1   |
|       | F-01    | 280      | 4   |   | ····                                                                                                                                                                                                                                                                                                                                                                                                                                                                                                                                                                                                                                                                                                                                                                                                                                                                                                                                                                                                                                                                                                                                                                                                                                                                                                                                                                                                                                                                                                                                                                                                                                                                                                                                                                                                                                                                               | F-19   |          | 8   |
|       | F-02    | 1882     | 2   |   |                                                                                                                                                                                                                                                                                                                                                                                                                                                                                                                                                                                                                                                                                                                                                                                                                                                                                                                                                                                                                                                                                                                                                                                                                                                                                                                                                                                                                                                                                                                                                                                                                                                                                                                                                                                                                                                                                    | F-43   | 390      | 2   |
|       | F-C01   | 1241     | 2   |   |                                                                                                                                                                                                                                                                                                                                                                                                                                                                                                                                                                                                                                                                                                                                                                                                                                                                                                                                                                                                                                                                                                                                                                                                                                                                                                                                                                                                                                                                                                                                                                                                                                                                                                                                                                                                                                                                                    |        |          |     |
|       | F-C01a  | 1241     | 2   |   |                                                                                                                                                                                                                                                                                                                                                                                                                                                                                                                                                                                                                                                                                                                                                                                                                                                                                                                                                                                                                                                                                                                                                                                                                                                                                                                                                                                                                                                                                                                                                                                                                                                                                                                                                                                                                                                                                    | WIND   | WC       |     |
|       | F-03b   | 1833     | 1   |   | IMAGE                                                                                                                                                                                                                                                                                                                                                                                                                                                                                                                                                                                                                                                                                                                                                                                                                                                                                                                                                                                                                                                                                                                                                                                                                                                                                                                                                                                                                                                                                                                                                                                                                                                                                                                                                                                                                                                                              | NO.    | L.       | QTY |
|       | F-04    | 1833     | 1   |   |                                                                                                                                                                                                                                                                                                                                                                                                                                                                                                                                                                                                                                                                                                                                                                                                                                                                                                                                                                                                                                                                                                                                                                                                                                                                                                                                                                                                                                                                                                                                                                                                                                                                                                                                                                                                                                                                                    | F-20   | 360      | 1   |
|       | F-C02   | 1070     | 2   |   | <b>*</b>                                                                                                                                                                                                                                                                                                                                                                                                                                                                                                                                                                                                                                                                                                                                                                                                                                                                                                                                                                                                                                                                                                                                                                                                                                                                                                                                                                                                                                                                                                                                                                                                                                                                                                                                                                                                                                                                           | F-25   | 580      | 1   |
|       | F-C02a  | 1362     | 2   |   | मि                                                                                                                                                                                                                                                                                                                                                                                                                                                                                                                                                                                                                                                                                                                                                                                                                                                                                                                                                                                                                                                                                                                                                                                                                                                                                                                                                                                                                                                                                                                                                                                                                                                                                                                                                                                                                                                                                 | F-26   | 550      | 2   |
|       | F-42    | 200      | 2   |   | <u>در</u>                                                                                                                                                                                                                                                                                                                                                                                                                                                                                                                                                                                                                                                                                                                                                                                                                                                                                                                                                                                                                                                                                                                                                                                                                                                                                                                                                                                                                                                                                                                                                                                                                                                                                                                                                                                                                                                                          | F-27   | 580      | 1   |
|       | F-C13   |          | 18  |   |                                                                                                                                                                                                                                                                                                                                                                                                                                                                                                                                                                                                                                                                                                                                                                                                                                                                                                                                                                                                                                                                                                                                                                                                                                                                                                                                                                                                                                                                                                                                                                                                                                                                                                                                                                                                                                                                                    | F-28   | 620      | 1   |
|       |         |          |     |   | *                                                                                                                                                                                                                                                                                                                                                                                                                                                                                                                                                                                                                                                                                                                                                                                                                                                                                                                                                                                                                                                                                                                                                                                                                                                                                                                                                                                                                                                                                                                                                                                                                                                                                                                                                                                                                                                                                  | F-37   | 577x583  | 1   |
|       | WALL AN | D ROOF   |     |   |                                                                                                                                                                                                                                                                                                                                                                                                                                                                                                                                                                                                                                                                                                                                                                                                                                                                                                                                                                                                                                                                                                                                                                                                                                                                                                                                                                                                                                                                                                                                                                                                                                                                                                                                                                                                                                                                                    |        |          |     |
| IMAGE | NO.     | L.       | QTY |   |                                                                                                                                                                                                                                                                                                                                                                                                                                                                                                                                                                                                                                                                                                                                                                                                                                                                                                                                                                                                                                                                                                                                                                                                                                                                                                                                                                                                                                                                                                                                                                                                                                                                                                                                                                                                                                                                                    | DOO    | <u>२</u> |     |
|       | F-05    | 1240     | 4   |   | IMAGE                                                                                                                                                                                                                                                                                                                                                                                                                                                                                                                                                                                                                                                                                                                                                                                                                                                                                                                                                                                                                                                                                                                                                                                                                                                                                                                                                                                                                                                                                                                                                                                                                                                                                                                                                                                                                                                                              | NO.    | L.       | QTY |
|       | F-06    | 1105     | 2   |   |                                                                                                                                                                                                                                                                                                                                                                                                                                                                                                                                                                                                                                                                                                                                                                                                                                                                                                                                                                                                                                                                                                                                                                                                                                                                                                                                                                                                                                                                                                                                                                                                                                                                                                                                                                                                                                                                                    | F-12   | 572.5    | 1   |
|       | F-07    | 1105     | 2   |   | Ĥ                                                                                                                                                                                                                                                                                                                                                                                                                                                                                                                                                                                                                                                                                                                                                                                                                                                                                                                                                                                                                                                                                                                                                                                                                                                                                                                                                                                                                                                                                                                                                                                                                                                                                                                                                                                                                                                                                  | F-13   | 1240     | 1   |
|       | F-08    | 1650     | 1   |   |                                                                                                                                                                                                                                                                                                                                                                                                                                                                                                                                                                                                                                                                                                                                                                                                                                                                                                                                                                                                                                                                                                                                                                                                                                                                                                                                                                                                                                                                                                                                                                                                                                                                                                                                                                                                                                                                                    | F-14b  | 600      | 2   |
|       | F-09    | 1650     | 1   |   |                                                                                                                                                                                                                                                                                                                                                                                                                                                                                                                                                                                                                                                                                                                                                                                                                                                                                                                                                                                                                                                                                                                                                                                                                                                                                                                                                                                                                                                                                                                                                                                                                                                                                                                                                                                                                                                                                    | F-15   | 600      | 2   |
|       | F-23    | 1240     | 6   |   | Ľ                                                                                                                                                                                                                                                                                                                                                                                                                                                                                                                                                                                                                                                                                                                                                                                                                                                                                                                                                                                                                                                                                                                                                                                                                                                                                                                                                                                                                                                                                                                                                                                                                                                                                                                                                                                                                                                                                  | F-16b  | 1615     | 2   |
|       | F-24    | 1100     | 6   |   |                                                                                                                                                                                                                                                                                                                                                                                                                                                                                                                                                                                                                                                                                                                                                                                                                                                                                                                                                                                                                                                                                                                                                                                                                                                                                                                                                                                                                                                                                                                                                                                                                                                                                                                                                                                                                                                                                    | F-21   | 376      | 1   |
| l i L | F-10    | 1644     | 1   |   | te la companya de la comp | F-22b  |          | 4   |
|       | F-11    | 1644     | 1   |   | *                                                                                                                                                                                                                                                                                                                                                                                                                                                                                                                                                                                                                                                                                                                                                                                                                                                                                                                                                                                                                                                                                                                                                                                                                                                                                                                                                                                                                                                                                                                                                                                                                                                                                                                                                                                                                                                                                  | F-38   | 590x598  | 2   |
| 1 1   | F-C05   | 1286     | 2   |   | *                                                                                                                                                                                                                                                                                                                                                                                                                                                                                                                                                                                                                                                                                                                                                                                                                                                                                                                                                                                                                                                                                                                                                                                                                                                                                                                                                                                                                                                                                                                                                                                                                                                                                                                                                                                                                                                                                  | F-39   | 251x598  | 1   |
|       | F-C05a  | 1150     | 2   |   |                                                                                                                                                                                                                                                                                                                                                                                                                                                                                                                                                                                                                                                                                                                                                                                                                                                                                                                                                                                                                                                                                                                                                                                                                                                                                                                                                                                                                                                                                                                                                                                                                                                                                                                                                                                                                                                                                    |        |          |     |
|       | F-C06   | 1288     | 2   |   | PLASTIC                                                                                                                                                                                                                                                                                                                                                                                                                                                                                                                                                                                                                                                                                                                                                                                                                                                                                                                                                                                                                                                                                                                                                                                                                                                                                                                                                                                                                                                                                                                                                                                                                                                                                                                                                                                                                                                                            |        |          |     |
|       | F-C06a  | 1144     | 2   |   | IMAGE                                                                                                                                                                                                                                                                                                                                                                                                                                                                                                                                                                                                                                                                                                                                                                                                                                                                                                                                                                                                                                                                                                                                                                                                                                                                                                                                                                                                                                                                                                                                                                                                                                                                                                                                                                                                                                                                              | NO.    | L.       | QTY |
|       | F-17    | 618      | 6   |   |                                                                                                                                                                                                                                                                                                                                                                                                                                                                                                                                                                                                                                                                                                                                                                                                                                                                                                                                                                                                                                                                                                                                                                                                                                                                                                                                                                                                                                                                                                                                                                                                                                                                                                                                                                                                                                                                                    | G-P1   |          | 4   |
|       | F-18    | 1815     | 1   |   | Ø                                                                                                                                                                                                                                                                                                                                                                                                                                                                                                                                                                                                                                                                                                                                                                                                                                                                                                                                                                                                                                                                                                                                                                                                                                                                                                                                                                                                                                                                                                                                                                                                                                                                                                                                                                                                                                                                                  | G-P2   |          | 2   |
|       | F-29    | 1360     | 4   |   |                                                                                                                                                                                                                                                                                                                                                                                                                                                                                                                                                                                                                                                                                                                                                                                                                                                                                                                                                                                                                                                                                                                                                                                                                                                                                                                                                                                                                                                                                                                                                                                                                                                                                                                                                                                                                                                                                    | G-P3L  |          | 1   |
|       | F-30    | 1328     | 4   |   | Ð                                                                                                                                                                                                                                                                                                                                                                                                                                                                                                                                                                                                                                                                                                                                                                                                                                                                                                                                                                                                                                                                                                                                                                                                                                                                                                                                                                                                                                                                                                                                                                                                                                                                                                                                                                                                                                                                                  | G-P3R  |          | 1   |
|       | F-41    | 1216     | 2   |   |                                                                                                                                                                                                                                                                                                                                                                                                                                                                                                                                                                                                                                                                                                                                                                                                                                                                                                                                                                                                                                                                                                                                                                                                                                                                                                                                                                                                                                                                                                                                                                                                                                                                                                                                                                                                                                                                                    |        |          |     |
| ₩     | F-C07   | 1432     | 1   |   |                                                                                                                                                                                                                                                                                                                                                                                                                                                                                                                                                                                                                                                                                                                                                                                                                                                                                                                                                                                                                                                                                                                                                                                                                                                                                                                                                                                                                                                                                                                                                                                                                                                                                                                                                                                                                                                                                    | CREW   |          | _   |
| "     | F-C07a  | 1000     | 1   |   | IMAGE                                                                                                                                                                                                                                                                                                                                                                                                                                                                                                                                                                                                                                                                                                                                                                                                                                                                                                                                                                                                                                                                                                                                                                                                                                                                                                                                                                                                                                                                                                                                                                                                                                                                                                                                                                                                                                                                              | NO.    | L.       | QTY |
| × * × | F-31    | 1850X585 | 1   |   |                                                                                                                                                                                                                                                                                                                                                                                                                                                                                                                                                                                                                                                                                                                                                                                                                                                                                                                                                                                                                                                                                                                                                                                                                                                                                                                                                                                                                                                                                                                                                                                                                                                                                                                                                                                                                                                                                    | F-C14  |          | 178 |
| **    | F-32    | 1644X585 | 2   |   | ST4x10 🔊                                                                                                                                                                                                                                                                                                                                                                                                                                                                                                                                                                                                                                                                                                                                                                                                                                                                                                                                                                                                                                                                                                                                                                                                                                                                                                                                                                                                                                                                                                                                                                                                                                                                                                                                                                                                                                                                           | F-C15a |          | 12  |
| * *   | F-33    | 1644X585 | 2   |   | ST4x8 🔊                                                                                                                                                                                                                                                                                                                                                                                                                                                                                                                                                                                                                                                                                                                                                                                                                                                                                                                                                                                                                                                                                                                                                                                                                                                                                                                                                                                                                                                                                                                                                                                                                                                                                                                                                                                                                                                                            | F-C16  |          | 6   |
| * *   | F-34    | 1238x585 | 8   |   |                                                                                                                                                                                                                                                                                                                                                                                                                                                                                                                                                                                                                                                                                                                                                                                                                                                                                                                                                                                                                                                                                                                                                                                                                                                                                                                                                                                                                                                                                                                                                                                                                                                                                                                                                                                                                                                                                    |        |          |     |
| * *   | F-35    | 1110x585 | 7   |   |                                                                                                                                                                                                                                                                                                                                                                                                                                                                                                                                                                                                                                                                                                                                                                                                                                                                                                                                                                                                                                                                                                                                                                                                                                                                                                                                                                                                                                                                                                                                                                                                                                                                                                                                                                                                                                                                                    |        |          |     |