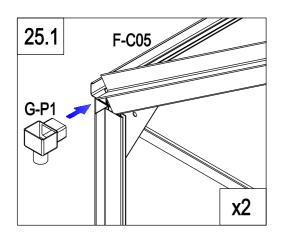

П

G-P1 

| ( | G-P2  | 2 |
|---|-------|---|
|   | G-P3L | 1 |
|   | G-P3R | 1 |
|   | F-C14 | 2 |