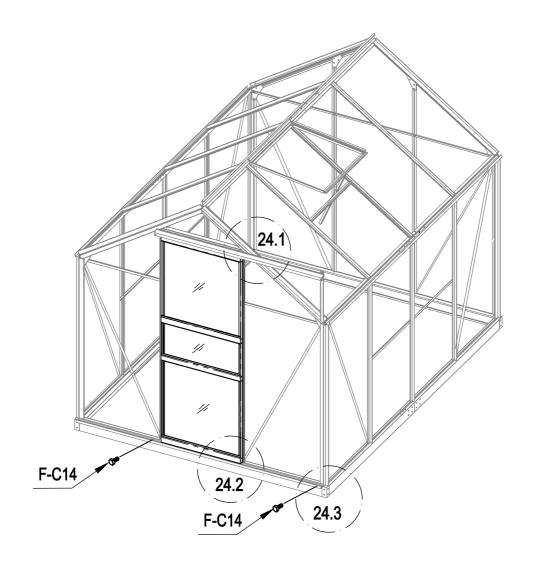

C14 | 8 |









|   | F-41  | 2 |
|---|-------|---|
| Ø | F-C14 | 4 |





| F-08  | 1 |
|-------|---|
| F-09  | 1 |
| F-10  | 1 |
| F-11  | 1 |
| F-17  | 2 |
| F-C14 | 4 |











| F-C13 | 2 |
|-------|---|
| F-23  | 2 |
| F-C14 | 4 |



| * * *> | F-31 | 1 |
|--------|------|---|
| × *    | F-32 | 2 |
| * *    | F-33 | 2 |
| × * *  | F-34 | 8 |













© F-C14 20









|      | F-06  | 2 |
|------|-------|---|
|      | F-07  | 2 |
| n. d | F-19  | 4 |
|      | F-C14 | 8 |









|          | F-12  | 1 |
|----------|-------|---|
| <u> </u> | F-40  | 1 |
|          | F-C14 | 2 |







| F-24  | 6  |
|-------|----|
| F-C14 | 14 |





| <i>#</i>                 | F-36 | 1 |
|--------------------------|------|---|
| <i># #</i><br><i># #</i> | F-35 | 7 |











П

























G-P1 







| ( | G-P2  | 2 |
|---|-------|---|
|   | G-P3L | 1 |
|   | G-P3R | 1 |
|   | F-C14 | 2 |







#### Advice

It is not necessary but we would advise:

For additional strength, you can also use some glue or tapes between the polycarbonate panel and the aluminium frame to enhance the stability.

Note: Silicone sealant and glue gun are not included in our tool kit. You can buy them locally. Only use silicone sealant suitable for aluminium

### **DANCOVER**<sup>®</sup>

#### Contact information

#### Head office:

Dancover A/S Lyngevej 16A, Nørre Herlev 3400 Hillerød Denmark

National contact

Denmark: denmark@dancover.com

UK: uk@dancover.com

Germany: germany@dancover.com

France: france@dancover.com

Sweden: sverige@dancover.com

Finland: suomi@dancover.com