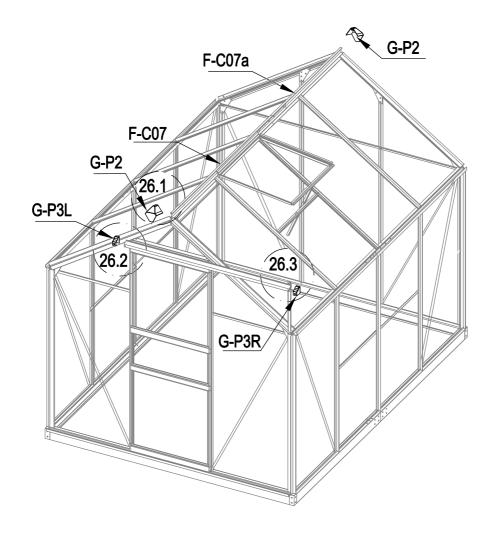

F-41  | 2 |
|---|-------|---|
| Ø | F-C14 | 4 |





| F-08  | 1 |
|-------|---|
| F-09  | 1 |
| F-10  | 1 |
| F-11  | 1 |
| F-17  | 2 |
| F-C14 | 4 |











| F-C13 | 2 |
|-------|---|
| F-23  | 2 |
| F-C14 | 4 |



| * * *> | F-31 | 1 |
|--------|------|---|
| × *    | F-32 | 2 |
| * *    | F-33 | 2 |
| × * *  | F-34 | 8 |













© F-C14 20









|      | F-06  | 2 |
|------|-------|---|
|      | F-07  | 2 |
| n. d | F-19  | 4 |
|      | F-C14 | 8 |









|          | F-12  | 1 |
|----------|-------|---|
| <u> </u> | F-40  | 1 |
|          | F-C14 | 2 |







| F-24  | 6  |
|-------|----|
| F-C14 | 14 |





| <i>#</i>                 | F-36 | 1 |
|--------------------------|------|---|
| <i># #</i><br><i># #</i> | F-35 | 7 |











П

























G-P1 







| ( | G-P2  | 2 |
|---|-------|---|
|   | G-P3L | 1 |
|   | G-P3R | 1 |
|   | F-C14 | 2 |







#### Advice

It is not necessary but we would advise:

For additional strength, you can also use some glue or tapes between the polycarbonate panel and the aluminium frame to enhance the stability.

Note: Silicone sealant and glue gun are not included in our tool kit. You can buy them locally. Only use silicone sealant suitable for aluminium

### **DANCOVER**<sup>®</sup>

#### Contact information

#### Head office:

Dancover A/S Lyngevej 16A, Nørre Herlev 3400 Hillerød Denmark

National contact

Denmark: denmark@dancover.com

UK: uk@dancover.com

Germany: germany@dancover.com

France: france@dancover.com

Sweden: sverige@dancover.com

Finland: suomi@dancover.com

Poland: polska@dancover.c