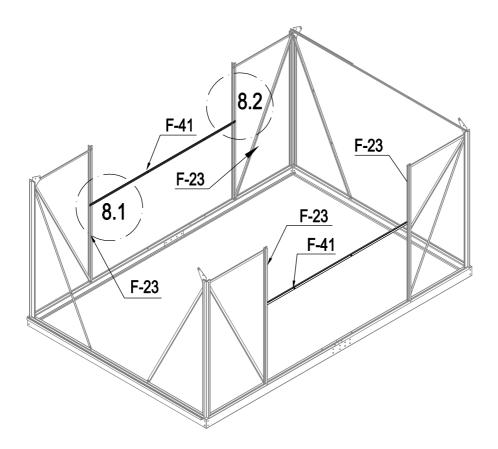

#### PARTS LIST

| IMAGE | NO.     |          |     |   |                                                                                                                                                                                                                                                                                                                                                                                                                                                                                                                                                                                                                                                                                                                                                                                                                                                                                                                                                                                                                                                                                                                                                                                                                                                                                                                                                                                                                                                                                                                                                                                                                                                                                                                                                                                                                                                                                    |        |          | 1   |
|-------|---------|----------|-----|---|------------------------------------------------------------------------------------------------------------------------------------------------------------------------------------------------------------------------------------------------------------------------------------------------------------------------------------------------------------------------------------------------------------------------------------------------------------------------------------------------------------------------------------------------------------------------------------------------------------------------------------------------------------------------------------------------------------------------------------------------------------------------------------------------------------------------------------------------------------------------------------------------------------------------------------------------------------------------------------------------------------------------------------------------------------------------------------------------------------------------------------------------------------------------------------------------------------------------------------------------------------------------------------------------------------------------------------------------------------------------------------------------------------------------------------------------------------------------------------------------------------------------------------------------------------------------------------------------------------------------------------------------------------------------------------------------------------------------------------------------------------------------------------------------------------------------------------------------------------------------------------|--------|----------|-----|
|       | NO.     | L.       | QTY | 1 | ×                                                                                                                                                                                                                                                                                                                                                                                                                                                                                                                                                                                                                                                                                                                                                                                                                                                                                                                                                                                                                                                                                                                                                                                                                                                                                                                                                                                                                                                                                                                                                                                                                                                                                                                                                                                                                                                                                  | F-40   |          | 1   |
|       | F-01    | 280      | 4   |   | ····                                                                                                                                                                                                                                                                                                                                                                                                                                                                                                                                                                                                                                                                                                                                                                                                                                                                                                                                                                                                                                                                                                                                                                                                                                                                                                                                                                                                                                                                                                                                                                                                                                                                                                                                                                                                                                                                               | F-19   |          | 8   |
|       | F-02    | 1882     | 2   |   |                                                                                                                                                                                                                                                                                                                                                                                                                                                                                                                                                                                                                                                                                                                                                                                                                                                                                                                                                                                                                                                                                                                                                                                                                                                                                                                                                                                                                                                                                                                                                                                                                                                                                                                                                                                                                                                                                    | F-43   | 390      | 2   |
|       | F-C01   | 1241     | 2   |   |                                                                                                                                                                                                                                                                                                                                                                                                                                                                                                                                                                                                                                                                                                                                                                                                                                                                                                                                                                                                                                                                                                                                                                                                                                                                                                                                                                                                                                                                                                                                                                                                                                                                                                                                                                                                                                                                                    |        |          |     |
|       | F-C01a  | 1241     | 2   |   |                                                                                                                                                                                                                                                                                                                                                                                                                                                                                                                                                                                                                                                                                                                                                                                                                                                                                                                                                                                                                                                                                                                                                                                                                                                                                                                                                                                                                                                                                                                                                                                                                                                                                                                                                                                                                                                                                    | WIND   | WC       |     |
|       | F-03b   | 1833     | 1   |   | IMAGE                                                                                                                                                                                                                                                                                                                                                                                                                                                                                                                                                                                                                                                                                                                                                                                                                                                                                                                                                                                                                                                                                                                                                                                                                                                                                                                                                                                                                                                                                                                                                                                                                                                                                                                                                                                                                                                                              | NO.    | L.       | QTY |
|       | F-04    | 1833     | 1   |   |                                                                                                                                                                                                                                                                                                                                                                                                                                                                                                                                                                                                                                                                                                                                                                                                                                                                                                                                                                                                                                                                                                                                                                                                                                                                                                                                                                                                                                                                                                                                                                                                                                                                                                                                                                                                                                                                                    | F-20   | 360      | 1   |
|       | F-C02   | 1070     | 2   |   | <b>*</b>                                                                                                                                                                                                                                                                                                                                                                                                                                                                                                                                                                                                                                                                                                                                                                                                                                                                                                                                                                                                                                                                                                                                                                                                                                                                                                                                                                                                                                                                                                                                                                                                                                                                                                                                                                                                                                                                           | F-25   | 580      | 1   |
|       | F-C02a  | 1362     | 2   |   | मि                                                                                                                                                                                                                                                                                                                                                                                                                                                                                                                                                                                                                                                                                                                                                                                                                                                                                                                                                                                                                                                                                                                                                                                                                                                                                                                                                                                                                                                                                                                                                                                                                                                                                                                                                                                                                                                                                 | F-26   | 550      | 2   |
|       | F-42    | 200      | 2   |   | <u>در</u>                                                                                                                                                                                                                                                                                                                                                                                                                                                                                                                                                                                                                                                                                                                                                                                                                                                                                                                                                                                                                                                                                                                                                                                                                                                                                                                                                                                                                                                                                                                                                                                                                                                                                                                                                                                                                                                                          | F-27   | 580      | 1   |
|       | F-C13   |          | 18  |   |                                                                                                                                                                                                                                                                                                                                                                                                                                                                                                                                                                                                                                                                                                                                                                                                                                                                                                                                                                                                                                                                                                                                                                                                                                                                                                                                                                                                                                                                                                                                                                                                                                                                                                                                                                                                                                                                                    | F-28   | 620      | 1   |
|       |         |          |     |   | *                                                                                                                                                                                                                                                                                                                                                                                                                                                                                                                                                                                                                                                                                                                                                                                                                                                                                                                                                                                                                                                                                                                                                                                                                                                                                                                                                                                                                                                                                                                                                                                                                                                                                                                                                                                                                                                                                  | F-37   | 577x583  | 1   |
|       | WALL AN | D ROOF   |     |   |                                                                                                                                                                                                                                                                                                                                                                                                                                                                                                                                                                                                                                                                                                                                                                                                                                                                                                                                                                                                                                                                                                                                                                                                                                                                                                                                                                                                                                                                                                                                                                                                                                                                                                                                                                                                                                                                                    |        |          |     |
| IMAGE | NO.     | L.       | QTY |   |                                                                                                                                                                                                                                                                                                                                                                                                                                                                                                                                                                                                                                                                                                                                                                                                                                                                                                                                                                                                                                                                                                                                                                                                                                                                                                                                                                                                                                                                                                                                                                                                                                                                                                                                                                                                                                                                                    | DOO    | <u>२</u> |     |
|       | F-05    | 1240     | 4   |   | IMAGE                                                                                                                                                                                                                                                                                                                                                                                                                                                                                                                                                                                                                                                                                                                                                                                                                                                                                                                                                                                                                                                                                                                                                                                                                                                                                                                                                                                                                                                                                                                                                                                                                                                                                                                                                                                                                                                                              | NO.    | L.       | QTY |
|       | F-06    | 1105     | 2   |   |                                                                                                                                                                                                                                                                                                                                                                                                                                                                                                                                                                                                                                                                                                                                                                                                                                                                                                                                                                                                                                                                                                                                                                                                                                                                                                                                                                                                                                                                                                                                                                                                                                                                                                                                                                                                                                                                                    | F-12   | 572.5    | 1   |
|       | F-07    | 1105     | 2   |   | Ĥ                                                                                                                                                                                                                                                                                                                                                                                                                                                                                                                                                                                                                                                                                                                                                                                                                                                                                                                                                                                                                                                                                                                                                                                                                                                                                                                                                                                                                                                                                                                                                                                                                                                                                                                                                                                                                                                                                  | F-13   | 1240     | 1   |
|       | F-08    | 1650     | 1   |   |                                                                                                                                                                                                                                                                                                                                                                                                                                                                                                                                                                                                                                                                                                                                                                                                                                                                                                                                                                                                                                                                                                                                                                                                                                                                                                                                                                                                                                                                                                                                                                                                                                                                                                                                                                                                                                                                                    | F-14b  | 600      | 2   |
|       | F-09    | 1650     | 1   |   |                                                                                                                                                                                                                                                                                                                                                                                                                                                                                                                                                                                                                                                                                                                                                                                                                                                                                                                                                                                                                                                                                                                                                                                                                                                                                                                                                                                                                                                                                                                                                                                                                                                                                                                                                                                                                                                                                    | F-15   | 600      | 2   |
|       | F-23    | 1240     | 6   |   | Ľ                                                                                                                                                                                                                                                                                                                                                                                                                                                                                                                                                                                                                                                                                                                                                                                                                                                                                                                                                                                                                                                                                                                                                                                                                                                                                                                                                                                                                                                                                                                                                                                                                                                                                                                                                                                                                                                                                  | F-16b  | 1615     | 2   |
|       | F-24    | 1100     | 6   |   |                                                                                                                                                                                                                                                                                                                                                                                                                                                                                                                                                                                                                                                                                                                                                                                                                                                                                                                                                                                                                                                                                                                                                                                                                                                                                                                                                                                                                                                                                                                                                                                                                                                                                                                                                                                                                                                                                    | F-21   | 376      | 1   |
| l i L | F-10    | 1644     | 1   |   | te la companya de la comp | F-22b  |          | 4   |
|       | F-11    | 1644     | 1   |   | *                                                                                                                                                                                                                                                                                                                                                                                                                                                                                                                                                                                                                                                                                                                                                                                                                                                                                                                                                                                                                                                                                                                                                                                                                                                                                                                                                                                                                                                                                                                                                                                                                                                                                                                                                                                                                                                                                  | F-38   | 590x598  | 2   |
| 1 1   | F-C05   | 1286     | 2   |   | *                                                                                                                                                                                                                                                                                                                                                                                                                                                                                                                                                                                                                                                                                                                                                                                                                                                                                                                                                                                                                                                                                                                                                                                                                                                                                                                                                                                                                                                                                                                                                                                                                                                                                                                                                                                                                                                                                  | F-39   | 251x598  | 1   |
|       | F-C05a  | 1150     | 2   |   |                                                                                                                                                                                                                                                                                                                                                                                                                                                                                                                                                                                                                                                                                                                                                                                                                                                                                                                                                                                                                                                                                                                                                                                                                                                                                                                                                                                                                                                                                                                                                                                                                                                                                                                                                                                                                                                                                    |        |          |     |
|       | F-C06   | 1288     | 2   |   | PLASTIC                                                                                                                                                                                                                                                                                                                                                                                                                                                                                                                                                                                                                                                                                                                                                                                                                                                                                                                                                                                                                                                                                                                                                                                                                                                                                                                                                                                                                                                                                                                                                                                                                                                                                                                                                                                                                                                                            |        |          |     |
|       | F-C06a  | 1144     | 2   |   | IMAGE                                                                                                                                                                                                                                                                                                                                                                                                                                                                                                                                                                                                                                                                                                                                                                                                                                                                                                                                                                                                                                                                                                                                                                                                                                                                                                                                                                                                                                                                                                                                                                                                                                                                                                                                                                                                                                                                              | NO.    | L.       | QTY |
|       | F-17    | 618      | 6   |   |                                                                                                                                                                                                                                                                                                                                                                                                                                                                                                                                                                                                                                                                                                                                                                                                                                                                                                                                                                                                                                                                                                                                                                                                                                                                                                                                                                                                                                                                                                                                                                                                                                                                                                                                                                                                                                                                                    | G-P1   |          | 4   |
|       | F-18    | 1815     | 1   |   | Ø                                                                                                                                                                                                                                                                                                                                                                                                                                                                                                                                                                                                                                                                                                                                                                                                                                                                                                                                                                                                                                                                                                                                                                                                                                                                                                                                                                                                                                                                                                                                                                                                                                                                                                                                                                                                                                                                                  | G-P2   |          | 2   |
|       | F-29    | 1360     | 4   |   |                                                                                                                                                                                                                                                                                                                                                                                                                                                                                                                                                                                                                                                                                                                                                                                                                                                                                                                                                                                                                                                                                                                                                                                                                                                                                                                                                                                                                                                                                                                                                                                                                                                                                                                                                                                                                                                                                    | G-P3L  |          | 1   |
|       | F-30    | 1328     | 4   |   | Ð                                                                                                                                                                                                                                                                                                                                                                                                                                                                                                                                                                                                                                                                                                                                                                                                                                                                                                                                                                                                                                                                                                                                                                                                                                                                                                                                                                                                                                                                                                                                                                                                                                                                                                                                                                                                                                                                                  | G-P3R  |          | 1   |
|       | F-41    | 1216     | 2   |   |                                                                                                                                                                                                                                                                                                                                                                                                                                                                                                                                                                                                                                                                                                                                                                                                                                                                                                                                                                                                                                                                                                                                                                                                                                                                                                                                                                                                                                                                                                                                                                                                                                                                                                                                                                                                                                                                                    |        |          |     |
| ₩     | F-C07   | 1432     | 1   |   |                                                                                                                                                                                                                                                                                                                                                                                                                                                                                                                                                                                                                                                                                                                                                                                                                                                                                                                                                                                                                                                                                                                                                                                                                                                                                                                                                                                                                                                                                                                                                                                                                                                                                                                                                                                                                                                                                    | CREW   |          | _   |
| "     | F-C07a  | 1000     | 1   |   | IMAGE                                                                                                                                                                                                                                                                                                                                                                                                                                                                                                                                                                                                                                                                                                                                                                                                                                                                                                                                                                                                                                                                                                                                                                                                                                                                                                                                                                                                                                                                                                                                                                                                                                                                                                                                                                                                                                                                              | NO.    | L.       | QTY |
| × * × | F-31    | 1850X585 | 1   |   |                                                                                                                                                                                                                                                                                                                                                                                                                                                                                                                                                                                                                                                                                                                                                                                                                                                                                                                                                                                                                                                                                                                                                                                                                                                                                                                                                                                                                                                                                                                                                                                                                                                                                                                                                                                                                                                                                    | F-C14  |          | 178 |
| **    | F-32    | 1644X585 | 2   |   | ST4x10 🔊                                                                                                                                                                                                                                                                                                                                                                                                                                                                                                                                                                                                                                                                                                                                                                                                                                                                                                                                                                                                                                                                                                                                                                                                                                                                                                                                                                                                                                                                                                                                                                                                                                                                                                                                                                                                                                                                           | F-C15a |          | 12  |
| * *   | F-33    | 1644X585 | 2   |   | ST4x8 🔊                                                                                                                                                                                                                                                                                                                                                                                                                                                                                                                                                                                                                                                                                                                                                                                                                                                                                                                                                                                                                                                                                                                                                                                                                                                                                                                                                                                                                                                                                                                                                                                                                                                                                                                                                                                                                                                                            | F-C16  |          | 6   |
| * *   | F-34    | 1238x585 | 8   |   |                                                                                                                                                                                                                                                                                                                                                                                                                                                                                                                                                                                                                                                                                                                                                                                                                                                                                                                                                                                                                                                                                                                                                                                                                                                                                                                                                                                                                                                                                                                                                                                                                                                                                                                                                                                                                                                                                    |        |          |     |
| * *   | F-35    | 1110x585 | 7   |   |                                                                                                                                                                                                                                                                                                                                                                                                                                                                                                                                                                                                                                                                                                                                                                                                                                                                                                                                                                                                                                                                                                                                                                                                                                                                                                                                                                                                                                                                                                                                                                                                                                                                                                                                                                                                                                                                                    |        |          |     |