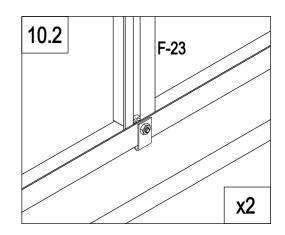

#### PARTS LIST

| IMAGE | NO.     |          |     |   |                                                                                                                                                                                                                                                                                                                                                                                                                                                                                                                                                                                                                                                                                                                                                                                                                                                                                                                                                                                                                                                                                                                                                                                                                                                                                                                                                                                                                                                                                                                                                                                                                                                                                                                                                                                                                                                                                    |        |          | 1   |
|-------|---------|----------|-----|---|------------------------------------------------------------------------------------------------------------------------------------------------------------------------------------------------------------------------------------------------------------------------------------------------------------------------------------------------------------------------------------------------------------------------------------------------------------------------------------------------------------------------------------------------------------------------------------------------------------------------------------------------------------------------------------------------------------------------------------------------------------------------------------------------------------------------------------------------------------------------------------------------------------------------------------------------------------------------------------------------------------------------------------------------------------------------------------------------------------------------------------------------------------------------------------------------------------------------------------------------------------------------------------------------------------------------------------------------------------------------------------------------------------------------------------------------------------------------------------------------------------------------------------------------------------------------------------------------------------------------------------------------------------------------------------------------------------------------------------------------------------------------------------------------------------------------------------------------------------------------------------|--------|----------|-----|
|       | NO.     | L.       | QTY | 1 | ×                                                                                                                                                                                                                                                                                                                                                                                                                                                                                                                                                                                                                                                                                                                                                                                                                                                                                                                                                                                                                                                                                                                                                                                                                                                                                                                                                                                                                                                                                                                                                                                                                                                                                                                                                                                                                                                                                  | F-40   |          | 1   |
|       | F-01    | 280      | 4   |   | ····                                                                                                                                                                                                                                                                                                                                                                                                                                                                                                                                                                                                                                                                                                                                                                                                                                                                                                                                                                                                                                                                                                                                                                                                                                                                                                                                                                                                                                                                                                                                                                                                                                                                                                                                                                                                                                                                               | F-19   |          | 8   |
|       | F-02    | 1882     | 2   |   |                                                                                                                                                                                                                                                                                                                                                                                                                                                                                                                                                                                                                                                                                                                                                                                                                                                                                                                                                                                                                                                                                                                                                                                                                                                                                                                                                                                                                                                                                                                                                                                                                                                                                                                                                                                                                                                                                    | F-43   | 390      | 2   |
|       | F-C01   | 1241     | 2   |   |                                                                                                                                                                                                                                                                                                                                                                                                                                                                                                                                                                                                                                                                                                                                                                                                                                                                                                                                                                                                                                                                                                                                                                                                                                                                                                                                                                                                                                                                                                                                                                                                                                                                                                                                                                                                                                                                                    |        |          |     |
|       | F-C01a  | 1241     | 2   |   |                                                                                                                                                                                                                                                                                                                                                                                                                                                                                                                                                                                                                                                                                                                                                                                                                                                                                                                                                                                                                                                                                                                                                                                                                                                                                                                                                                                                                                                                                                                                                                                                                                                                                                                                                                                                                                                                                    | WIND   | WC       |     |
|       | F-03b   | 1833     | 1   |   | IMAGE                                                                                                                                                                                                                                                                                                                                                                                                                                                                                                                                                                                                                                                                                                                                                                                                                                                                                                                                                                                                                                                                                                                                                                                                                                                                                                                                                                                                                                                                                                                                                                                                                                                                                                                                                                                                                                                                              | NO.    | L.       | QTY |
|       | F-04    | 1833     | 1   |   |                                                                                                                                                                                                                                                                                                                                                                                                                                                                                                                                                                                                                                                                                                                                                                                                                                                                                                                                                                                                                                                                                                                                                                                                                                                                                                                                                                                                                                                                                                                                                                                                                                                                                                                                                                                                                                                                                    | F-20   | 360      | 1   |
|       | F-C02   | 1070     | 2   |   | <b>*</b>                                                                                                                                                                                                                                                                                                                                                                                                                                                                                                                                                                                                                                                                                                                                                                                                                                                                                                                                                                                                                                                                                                                                                                                                                                                                                                                                                                                                                                                                                                                                                                                                                                                                                                                                                                                                                                                                           | F-25   | 580      | 1   |
|       | F-C02a  | 1362     | 2   |   | मि                                                                                                                                                                                                                                                                                                                                                                                                                                                                                                                                                                                                                                                                                                                                                                                                                                                                                                                                                                                                                                                                                                                                                                                                                                                                                                                                                                                                                                                                                                                                                                                                                                                                                                                                                                                                                                                                                 | F-26   | 550      | 2   |
|       | F-42    | 200      | 2   |   | <u>در</u>                                                                                                                                                                                                                                                                                                                                                                                                                                                                                                                                                                                                                                                                                                                                                                                                                                                                                                                                                                                                                                                                                                                                                                                                                                                                                                                                                                                                                                                                                                                                                                                                                                                                                                                                                                                                                                                                          | F-27   | 580      | 1   |
|       | F-C13   |          | 18  |   |                                                                                                                                                                                                                                                                                                                                                                                                                                                                                                                                                                                                                                                                                                                                                                                                                                                                                                                                                                                                                                                                                                                                                                                                                                                                                                                                                                                                                                                                                                                                                                                                                                                                                                                                                                                                                                                                                    | F-28   | 620      | 1   |
|       |         |          |     |   | *                                                                                                                                                                                                                                                                                                                                                                                                                                                                                                                                                                                                                                                                                                                                                                                                                                                                                                                                                                                                                                                                                                                                                                                                                                                                                                                                                                                                                                                                                                                                                                                                                                                                                                                                                                                                                                                                                  | F-37   | 577x583  | 1   |
|       | WALL AN | D ROOF   |     |   |                                                                                                                                                                                                                                                                                                                                                                                                                                                                                                                                                                                                                                                                                                                                                                                                                                                                                                                                                                                                                                                                                                                                                                                                                                                                                                                                                                                                                                                                                                                                                                                                                                                                                                                                                                                                                                                                                    |        |          |     |
| IMAGE | NO.     | L.       | QTY |   |                                                                                                                                                                                                                                                                                                                                                                                                                                                                                                                                                                                                                                                                                                                                                                                                                                                                                                                                                                                                                                                                                                                                                                                                                                                                                                                                                                                                                                                                                                                                                                                                                                                                                                                                                                                                                                                                                    | DOO    | <u>२</u> |     |
|       | F-05    | 1240     | 4   |   | IMAGE                                                                                                                                                                                                                                                                                                                                                                                                                                                                                                                                                                                                                                                                                                                                                                                                                                                                                                                                                                                                                                                                                                                                                                                                                                                                                                                                                                                                                                                                                                                                                                                                                                                                                                                                                                                                                                                                              | NO.    | L.       | QTY |
|       | F-06    | 1105     | 2   |   |                                                                                                                                                                                                                                                                                                                                                                                                                                                                                                                                                                                                                                                                                                                                                                                                                                                                                                                                                                                                                                                                                                                                                                                                                                                                                                                                                                                                                                                                                                                                                                                                                                                                                                                                                                                                                                                                                    | F-12   | 572.5    | 1   |
|       | F-07    | 1105     | 2   |   | Ĥ                                                                                                                                                                                                                                                                                                                                                                                                                                                                                                                                                                                                                                                                                                                                                                                                                                                                                                                                                                                                                                                                                                                                                                                                                                                                                                                                                                                                                                                                                                                                                                                                                                                                                                                                                                                                                                                                                  | F-13   | 1240     | 1   |
|       | F-08    | 1650     | 1   |   |                                                                                                                                                                                                                                                                                                                                                                                                                                                                                                                                                                                                                                                                                                                                                                                                                                                                                                                                                                                                                                                                                                                                                                                                                                                                                                                                                                                                                                                                                                                                                                                                                                                                                                                                                                                                                                                                                    | F-14b  | 600      | 2   |
|       | F-09    | 1650     | 1   |   |                                                                                                                                                                                                                                                                                                                                                                                                                                                                                                                                                                                                                                                                                                                                                                                                                                                                                                                                                                                                                                                                                                                                                                                                                                                                                                                                                                                                                                                                                                                                                                                                                                                                                                                                                                                                                                                                                    | F-15   | 600      | 2   |
|       | F-23    | 1240     | 6   |   | Ľ                                                                                                                                                                                                                                                                                                                                                                                                                                                                                                                                                                                                                                                                                                                                                                                                                                                                                                                                                                                                                                                                                                                                                                                                                                                                                                                                                                                                                                                                                                                                                                                                                                                                                                                                                                                                                                                                                  | F-16b  | 1615     | 2   |
|       | F-24    | 1100     | 6   |   |                                                                                                                                                                                                                                                                                                                                                                                                                                                                                                                                                                                                                                                                                                                                                                                                                                                                                                                                                                                                                                                                                                                                                                                                                                                                                                                                                                                                                                                                                                                                                                                                                                                                                                                                                                                                                                                                                    | F-21   | 376      | 1   |
| l i L | F-10    | 1644     | 1   |   | te la companya de la comp | F-22b  |          | 4   |
|       | F-11    | 1644     | 1   |   | *                                                                                                                                                                                                                                                                                                                                                                                                                                                                                                                                                                                                                                                                                                                                                                                                                                                                                                                                                                                                                                                                                                                                                                                                                                                                                                                                                                                                                                                                                                                                                                                                                                                                                                                                                                                                                                                                                  | F-38   | 590x598  | 2   |
| 1 1   | F-C05   | 1286     | 2   |   | *                                                                                                                                                                                                                                                                                                                                                                                                                                                                                                                                                                                                                                                                                                                                                                                                                                                                                                                                                                                                                                                                                                                                                                                                                                                                                                                                                                                                                                                                                                                                                                                                                                                                                                                                                                                                                                                                                  | F-39   | 251x598  | 1   |
|       | F-C05a  | 1150     | 2   |   |                                                                                                                                                                                                                                                                                                                                                                                                                                                                                                                                                                                                                                                                                                                                                                                                                                                                                                                                                                                                                                                                                                                                                                                                                                                                                                                                                                                                                                                                                                                                                                                                                                                                                                                                                                                                                                                                                    |        |          |     |
|       | F-C06   | 1288     | 2   |   | PLASTIC                                                                                                                                                                                                                                                                                                                                                                                                                                                                                                                                                                                                                                                                                                                                                                                                                                                                                                                                                                                                                                                                                                                                                                                                                                                                                                                                                                                                                                                                                                                                                                                                                                                                                                                                                                                                                                                                            |        |          |     |
|       | F-C06a  | 1144     | 2   |   | IMAGE                                                                                                                                                                                                                                                                                                                                                                                                                                                                                                                                                                                                                                                                                                                                                                                                                                                                                                                                                                                                                                                                                                                                                                                                                                                                                                                                                                                                                                                                                                                                                                                                                                                                                                                                                                                                                                                                              | NO.    | L.       | QTY |
|       | F-17    | 618      | 6   |   |                                                                                                                                                                                                                                                                                                                                                                                                                                                                                                                                                                                                                                                                                                                                                                                                                                                                                                                                                                                                                                                                                                                                                                                                                                                                                                                                                                                                                                                                                                                                                                                                                                                                                                                                                                                                                                                                                    | G-P1   |          | 4   |
|       | F-18    | 1815     | 1   |   | Ø                                                                                                                                                                                                                                                                                                                                                                                                                                                                                                                                                                                                                                                                                                                                                                                                                                                                                                                                                                                                                                                                                                                                                                                                                                                                                                                                                                                                                                                                                                                                                                                                                                                                                                                                                                                                                                                                                  | G-P2   |          | 2   |
|       | F-29    | 1360     | 4   |   |                                                                                                                                                                                                                                                                                                                                                                                                                                                                                                                                                                                                                                                                                                                                                                                                                                                                                                                                                                                                                                                                                                                                                                                                                                                                                                                                                                                                                                                                                                                                                                                                                                                                                                                                                                                                                                                                                    | G-P3L  |          | 1   |
|       | F-30    | 1328     | 4   |   | Ð                                                                                                                                                                                                                                                                                                                                                                                                                                                                                                                                                                                                                                                                                                                                                                                                                                                                                                                                                                                                                                                                                                                                                                                                                                                                                                                                                                                                                                                                                                                                                                                                                                                                                                                                                                                                                                                                                  | G-P3R  |          | 1   |
|       | F-41    | 1216     | 2   |   |                                                                                                                                                                                                                                                                                                                                                                                                                                                                                                                                                                                                                                                                                                                                                                                                                                                                                                                                                                                                                                                                                                                                                                                                                                                                                                                                                                                                                                                                                                                                                                                                                                                                                                                                                                                                                                                                                    |        |          |     |
| ₩     | F-C07   | 1432     | 1   |   |                                                                                                                                                                                                                                                                                                                                                                                                                                                                                                                                                                                                                                                                                                                                                                                                                                                                                                                                                                                                                                                                                                                                                                                                                                                                                                                                                                                                                                                                                                                                                                                                                                                                                                                                                                                                                                                                                    | CREW   |          | _   |
| "     | F-C07a  | 1000     | 1   |   | IMAGE                                                                                                                                                                                                                                                                                                                                                                                                                                                                                                                                                                                                                                                                                                                                                                                                                                                                                                                                                                                                                                                                                                                                                                                                                                                                                                                                                                                                                                                                                                                                                                                                                                                                                                                                                                                                                                                                              | NO.    | L.       | QTY |
| × * × | F-31    | 1850X585 | 1   |   |                                                                                                                                                                                                                                                                                                                                                                                                                                                                                                                                                                                                                                                                                                                                                                                                                                                                                                                                                                                                                                                                                                                                                                                                                                                                                                                                                                                                                                                                                                                                                                                                                                                                                                                                                                                                                                                                                    | F-C14  |          | 178 |
| **    | F-32    | 1644X585 | 2   |   | ST4x10 🔊                                                                                                                                                                                                                                                                                                                                                                                                                                                                                                                                                                                                                                                                                                                                                                                                                                                                                                                                                                                                                                                                                                                                                                                                                                                                                                                                                                                                                                                                                                                                                                                                                                                                                                                                                                                                                                                                           | F-C15a |          | 12  |
| * *   | F-33    | 1644X585 | 2   |   | ST4x8 🔊                                                                                                                                                                                                                                                                                                                                                                                                                                                                                                                                                                                                                                                                                                                                                                                                                                                                                                                                                                                                                                                                                                                                                                                                                                                                                                                                                                                                                                                                                                                                                                                                                                                                                                                                                                                                                                                                            | F-C16  |          | 6   |
| * *   | F-34    | 1238x585 | 8   |   |                                                                                                                                                                                                                                                                                                                                                                                                                                                                                                                                                                                                                                                                                                                                                                                                                                                                                                                                                                                                                                                                                                                                                                                                                                                                                                                                                                                                                                                                                                                                                                                                                                                                                                                                                                                                                                                                                    |        |          |     |
| * *   | F-35    | 1110x585 | 7   |   |                                                                                                                                                                                                                                                                                                                                                                                                                                                                                                                                                                                                                                                                                                                                                                                                                                                                                                                                                                                                                                                                                                                                                                                                                                                                                                                                                                                                                                                                                                                                                                                                                                                                                                                                                                                                                                                                                    |        |          |     |