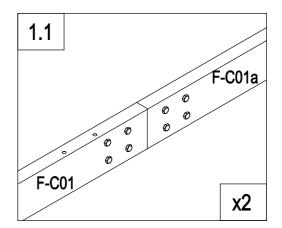

#### PARTS LIST

| IMAGE | NO.     |          |     |   |                                                                                                                                                                                                                                                                                                                                                                                                                                                                                                                                                                                                                                                                                                                                                                                                                                                                                                                                                                                                                                                                                                                                                                                                                                                                                                                                                                                                                                                                                                                                                                                                                                                                                                                                                                                                                                                                                    |        |          | 1   |
|-------|---------|----------|-----|---|------------------------------------------------------------------------------------------------------------------------------------------------------------------------------------------------------------------------------------------------------------------------------------------------------------------------------------------------------------------------------------------------------------------------------------------------------------------------------------------------------------------------------------------------------------------------------------------------------------------------------------------------------------------------------------------------------------------------------------------------------------------------------------------------------------------------------------------------------------------------------------------------------------------------------------------------------------------------------------------------------------------------------------------------------------------------------------------------------------------------------------------------------------------------------------------------------------------------------------------------------------------------------------------------------------------------------------------------------------------------------------------------------------------------------------------------------------------------------------------------------------------------------------------------------------------------------------------------------------------------------------------------------------------------------------------------------------------------------------------------------------------------------------------------------------------------------------------------------------------------------------|--------|----------|-----|
|       | NO.     | L.       | QTY | 1 | ×                                                                                                                                                                                                                                                                                                                                                                                                                                                                                                                                                                                                                                                                                                                                                                                                                                                                                                                                                                                                                                                                                                                                                                                                                                                                                                                                                                                                                                                                                                                                                                                                                                                                                                                                                                                                                                                                                  | F-40   |          | 1   |
|       | F-01    | 280      | 4   |   | ····                                                                                                                                                                                                                                                                                                                                                                                                                                                                                                                                                                                                                                                                                                                                                                                                                                                                                                                                                                                                                                                                                                                                                                                                                                                                                                                                                                                                                                                                                                                                                                                                                                                                                                                                                                                                                                                                               | F-19   |          | 8   |
|       | F-02    | 1882     | 2   |   |                                                                                                                                                                                                                                                                                                                                                                                                                                                                                                                                                                                                                                                                                                                                                                                                                                                                                                                                                                                                                                                                                                                                                                                                                                                                                                                                                                                                                                                                                                                                                                                                                                                                                                                                                                                                                                                                                    | F-43   | 390      | 2   |
|       | F-C01   | 1241     | 2   |   |                                                                                                                                                                                                                                                                                                                                                                                                                                                                                                                                                                                                                                                                                                                                                                                                                                                                                                                                                                                                                                                                                                                                                                                                                                                                                                                                                                                                                                                                                                                                                                                                                                                                                                                                                                                                                                                                                    |        |          |     |
|       | F-C01a  | 1241     | 2   |   |                                                                                                                                                                                                                                                                                                                                                                                                                                                                                                                                                                                                                                                                                                                                                                                                                                                                                                                                                                                                                                                                                                                                                                                                                                                                                                                                                                                                                                                                                                                                                                                                                                                                                                                                                                                                                                                                                    | WIND   | WC       |     |
|       | F-03b   | 1833     | 1   |   | IMAGE                                                                                                                                                                                                                                                                                                                                                                                                                                                                                                                                                                                                                                                                                                                                                                                                                                                                                                                                                                                                                                                                                                                                                                                                                                                                                                                                                                                                                                                                                                                                                                                                                                                                                                                                                                                                                                                                              | NO.    | L.       | QTY |
|       | F-04    | 1833     | 1   |   |                                                                                                                                                                                                                                                                                                                                                                                                                                                                                                                                                                                                                                                                                                                                                                                                                                                                                                                                                                                                                                                                                                                                                                                                                                                                                                                                                                                                                                                                                                                                                                                                                                                                                                                                                                                                                                                                                    | F-20   | 360      | 1   |
|       | F-C02   | 1070     | 2   |   | <b>*</b>                                                                                                                                                                                                                                                                                                                                                                                                                                                                                                                                                                                                                                                                                                                                                                                                                                                                                                                                                                                                                                                                                                                                                                                                                                                                                                                                                                                                                                                                                                                                                                                                                                                                                                                                                                                                                                                                           | F-25   | 580      | 1   |
|       | F-C02a  | 1362     | 2   |   | मि                                                                                                                                                                                                                                                                                                                                                                                                                                                                                                                                                                                                                                                                                                                                                                                                                                                                                                                                                                                                                                                                                                                                                                                                                                                                                                                                                                                                                                                                                                                                                                                                                                                                                                                                                                                                                                                                                 | F-26   | 550      | 2   |
|       | F-42    | 200      | 2   |   | <u>در</u>                                                                                                                                                                                                                                                                                                                                                                                                                                                                                                                                                                                                                                                                                                                                                                                                                                                                                                                                                                                                                                                                                                                                                                                                                                                                                                                                                                                                                                                                                                                                                                                                                                                                                                                                                                                                                                                                          | F-27   | 580      | 1   |
|       | F-C13   |          | 18  |   |                                                                                                                                                                                                                                                                                                                                                                                                                                                                                                                                                                                                                                                                                                                                                                                                                                                                                                                                                                                                                                                                                                                                                                                                                                                                                                                                                                                                                                                                                                                                                                                                                                                                                                                                                                                                                                                                                    | F-28   | 620      | 1   |
|       |         |          |     |   | *                                                                                                                                                                                                                                                                                                                                                                                                                                                                                                                                                                                                                                                                                                                                                                                                                                                                                                                                                                                                                                                                                                                                                                                                                                                                                                                                                                                                                                                                                                                                                                                                                                                                                                                                                                                                                                                                                  | F-37   | 577x583  | 1   |
|       | WALL AN | D ROOF   |     |   |                                                                                                                                                                                                                                                                                                                                                                                                                                                                                                                                                                                                                                                                                                                                                                                                                                                                                                                                                                                                                                                                                                                                                                                                                                                                                                                                                                                                                                                                                                                                                                                                                                                                                                                                                                                                                                                                                    |        |          |     |
| IMAGE | NO.     | L.       | QTY |   |                                                                                                                                                                                                                                                                                                                                                                                                                                                                                                                                                                                                                                                                                                                                                                                                                                                                                                                                                                                                                                                                                                                                                                                                                                                                                                                                                                                                                                                                                                                                                                                                                                                                                                                                                                                                                                                                                    | DOO    | <u>२</u> |     |
|       | F-05    | 1240     | 4   |   | IMAGE                                                                                                                                                                                                                                                                                                                                                                                                                                                                                                                                                                                                                                                                                                                                                                                                                                                                                                                                                                                                                                                                                                                                                                                                                                                                                                                                                                                                                                                                                                                                                                                                                                                                                                                                                                                                                                                                              | NO.    | L.       | QTY |
|       | F-06    | 1105     | 2   |   |                                                                                                                                                                                                                                                                                                                                                                                                                                                                                                                                                                                                                                                                                                                                                                                                                                                                                                                                                                                                                                                                                                                                                                                                                                                                                                                                                                                                                                                                                                                                                                                                                                                                                                                                                                                                                                                                                    | F-12   | 572.5    | 1   |
|       | F-07    | 1105     | 2   |   | Ĥ                                                                                                                                                                                                                                                                                                                                                                                                                                                                                                                                                                                                                                                                                                                                                                                                                                                                                                                                                                                                                                                                                                                                                                                                                                                                                                                                                                                                                                                                                                                                                                                                                                                                                                                                                                                                                                                                                  | F-13   | 1240     | 1   |
|       | F-08    | 1650     | 1   |   |                                                                                                                                                                                                                                                                                                                                                                                                                                                                                                                                                                                                                                                                                                                                                                                                                                                                                                                                                                                                                                                                                                                                                                                                                                                                                                                                                                                                                                                                                                                                                                                                                                                                                                                                                                                                                                                                                    | F-14b  | 600      | 2   |
|       | F-09    | 1650     | 1   |   |                                                                                                                                                                                                                                                                                                                                                                                                                                                                                                                                                                                                                                                                                                                                                                                                                                                                                                                                                                                                                                                                                                                                                                                                                                                                                                                                                                                                                                                                                                                                                                                                                                                                                                                                                                                                                                                                                    | F-15   | 600      | 2   |
|       | F-23    | 1240     | 6   |   | Ľ                                                                                                                                                                                                                                                                                                                                                                                                                                                                                                                                                                                                                                                                                                                                                                                                                                                                                                                                                                                                                                                                                                                                                                                                                                                                                                                                                                                                                                                                                                                                                                                                                                                                                                                                                                                                                                                                                  | F-16b  | 1615     | 2   |
|       | F-24    | 1100     | 6   |   |                                                                                                                                                                                                                                                                                                                                                                                                                                                                                                                                                                                                                                                                                                                                                                                                                                                                                                                                                                                                                                                                                                                                                                                                                                                                                                                                                                                                                                                                                                                                                                                                                                                                                                                                                                                                                                                                                    | F-21   | 376      | 1   |
| l i L | F-10    | 1644     | 1   |   | te la companya de la comp | F-22b  |          | 4   |
|       | F-11    | 1644     | 1   |   | *                                                                                                                                                                                                                                                                                                                                                                                                                                                                                                                                                                                                                                                                                                                                                                                                                                                                                                                                                                                                                                                                                                                                                                                                                                                                                                                                                                                                                                                                                                                                                                                                                                                                                                                                                                                                                                                                                  | F-38   | 590x598  | 2   |
| 1 1   | F-C05   | 1286     | 2   |   | *                                                                                                                                                                                                                                                                                                                                                                                                                                                                                                                                                                                                                                                                                                                                                                                                                                                                                                                                                                                                                                                                                                                                                                                                                                                                                                                                                                                                                                                                                                                                                                                                                                                                                                                                                                                                                                                                                  | F-39   | 251x598  | 1   |
|       | F-C05a  | 1150     | 2   |   |                                                                                                                                                                                                                                                                                                                                                                                                                                                                                                                                                                                                                                                                                                                                                                                                                                                                                                                                                                                                                                                                                                                                                                                                                                                                                                                                                                                                                                                                                                                                                                                                                                                                                                                                                                                                                                                                                    |        |          |     |
|       | F-C06   | 1288     | 2   |   | PLASTIC                                                                                                                                                                                                                                                                                                                                                                                                                                                                                                                                                                                                                                                                                                                                                                                                                                                                                                                                                                                                                                                                                                                                                                                                                                                                                                                                                                                                                                                                                                                                                                                                                                                                                                                                                                                                                                                                            |        |          |     |
|       | F-C06a  | 1144     | 2   |   | IMAGE                                                                                                                                                                                                                                                                                                                                                                                                                                                                                                                                                                                                                                                                                                                                                                                                                                                                                                                                                                                                                                                                                                                                                                                                                                                                                                                                                                                                                                                                                                                                                                                                                                                                                                                                                                                                                                                                              | NO.    | L.       | QTY |
|       | F-17    | 618      | 6   |   |                                                                                                                                                                                                                                                                                                                                                                                                                                                                                                                                                                                                                                                                                                                                                                                                                                                                                                                                                                                                                                                                                                                                                                                                                                                                                                                                                                                                                                                                                                                                                                                                                                                                                                                                                                                                                                                                                    | G-P1   |          | 4   |
|       | F-18    | 1815     | 1   |   | Ø                                                                                                                                                                                                                                                                                                                                                                                                                                                                                                                                                                                                                                                                                                                                                                                                                                                                                                                                                                                                                                                                                                                                                                                                                                                                                                                                                                                                                                                                                                                                                                                                                                                                                                                                                                                                                                                                                  | G-P2   |          | 2   |
|       | F-29    | 1360     | 4   |   |                                                                                                                                                                                                                                                                                                                                                                                                                                                                                                                                                                                                                                                                                                                                                                                                                                                                                                                                                                                                                                                                                                                                                                                                                                                                                                                                                                                                                                                                                                                                                                                                                                                                                                                                                                                                                                                                                    | G-P3L  |          | 1   |
|       | F-30    | 1328     | 4   |   | Ð                                                                                                                                                                                                                                                                                                                                                                                                                                                                                                                                                                                                                                                                                                                                                                                                                                                                                                                                                                                                                                                                                                                                                                                                                                                                                                                                                                                                                                                                                                                                                                                                                                                                                                                                                                                                                                                                                  | G-P3R  |          | 1   |
|       | F-41    | 1216     | 2   |   |                                                                                                                                                                                                                                                                                                                                                                                                                                                                                                                                                                                                                                                                                                                                                                                                                                                                                                                                                                                                                                                                                                                                                                                                                                                                                                                                                                                                                                                                                                                                                                                                                                                                                                                                                                                                                                                                                    |        |          |     |
| ₩     | F-C07   | 1432     | 1   |   |                                                                                                                                                                                                                                                                                                                                                                                                                                                                                                                                                                                                                                                                                                                                                                                                                                                                                                                                                                                                                                                                                                                                                                                                                                                                                                                                                                                                                                                                                                                                                                                                                                                                                                                                                                                                                                                                                    | CREW   |          | _   |
| "     | F-C07a  | 1000     | 1   |   | IMAGE                                                                                                                                                                                                                                                                                                                                                                                                                                                                                                                                                                                                                                                                                                                                                                                                                                                                                                                                                                                                                                                                                                                                                                                                                                                                                                                                                                                                                                                                                                                                                                                                                                                                                                                                                                                                                                                                              | NO.    | L.       | QTY |
| × * × | F-31    | 1850X585 | 1   |   |                                                                                                                                                                                                                                                                                                                                                                                                                                                                                                                                                                                                                                                                                                                                                                                                                                                                                                                                                                                                                                                                                                                                                                                                                                                                                                                                                                                                                                                                                                                                                                                                                                                                                                                                                                                                                                                                                    | F-C14  |          | 178 |
| **    | F-32    | 1644X585 | 2   |   | ST4x10 🔊                                                                                                                                                                                                                                                                                                                                                                                                                                                                                                                                                                                                                                                                                                                                                                                                                                                                                                                                                                                                                                                                                                                                                                                                                                                                                                                                                                                                                                                                                                                                                                                                                                                                                                                                                                                                                                                                           | F-C15a |          | 12  |
| * *   | F-33    | 1644X585 | 2   |   | ST4x8 🔊                                                                                                                                                                                                                                                                                                                                                                                                                                                                                                                                                                                                                                                                                                                                                                                                                                                                                                                                                                                                                                                                                                                                                                                                                                                                                                                                                                                                                                                                                                                                                                                                                                                                                                                                                                                                                                                                            | F-C16  |          | 6   |
| * *   | F-34    | 1238x585 | 8   |   |                                                                                                                                                                                                                                                                                                                                                                                                                                                                                                                                                                                                                                                                                                                                                                                                                                                                                                                                                                                                                                                                                                                                                                                                                                                                                                                                                                                                                                                                                                                                                                                                                                                                                                                                                                                                                                                                                    |        |          |     |
| * *   | F-35    | 1110x585 | 7   |   |                                                                                                                                                                                                                                                                                                                                                                                                                                                                                                                                                                                                                                                                                                                                                                                                                                                                                                                                                                                                                                                                                                                                                                                                                                                                                                                                                                                                                                                                                                                                                                                                                                                                                                                                                                                                                                                                                    |        |          |     |