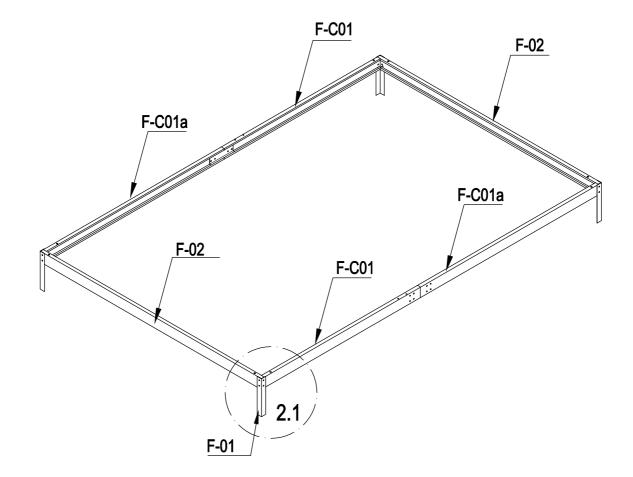

#### PARTS LIST

| IMAGE | NO.     |          |     |   |                                                                                                                                                                                                                                                                                                                                                                                                                                                                                                                                                                                                                                                                                                                                                                                                                                                                                                                                                                                                                                                                                                                                                                                                                                                                                                                                                                                                                                                                                                                                                                                                                                                                                                                                                                                                                                                                                    |        |          | 1   |
|-------|---------|----------|-----|---|------------------------------------------------------------------------------------------------------------------------------------------------------------------------------------------------------------------------------------------------------------------------------------------------------------------------------------------------------------------------------------------------------------------------------------------------------------------------------------------------------------------------------------------------------------------------------------------------------------------------------------------------------------------------------------------------------------------------------------------------------------------------------------------------------------------------------------------------------------------------------------------------------------------------------------------------------------------------------------------------------------------------------------------------------------------------------------------------------------------------------------------------------------------------------------------------------------------------------------------------------------------------------------------------------------------------------------------------------------------------------------------------------------------------------------------------------------------------------------------------------------------------------------------------------------------------------------------------------------------------------------------------------------------------------------------------------------------------------------------------------------------------------------------------------------------------------------------------------------------------------------|--------|----------|-----|
|       | NO.     | L.       | QTY | 1 | ×                                                                                                                                                                                                                                                                                                                                                                                                                                                                                                                                                                                                                                                                                                                                                                                                                                                                                                                                                                                                                                                                                                                                                                                                                                                                                                                                                                                                                                                                                                                                                                                                                                                                                                                                                                                                                                                                                  | F-40   |          | 1   |
|       | F-01    | 280      | 4   |   | ····                                                                                                                                                                                                                                                                                                                                                                                                                                                                                                                                                                                                                                                                                                                                                                                                                                                                                                                                                                                                                                                                                                                                                                                                                                                                                                                                                                                                                                                                                                                                                                                                                                                                                                                                                                                                                                                                               | F-19   |          | 8   |
|       | F-02    | 1882     | 2   |   |                                                                                                                                                                                                                                                                                                                                                                                                                                                                                                                                                                                                                                                                                                                                                                                                                                                                                                                                                                                                                                                                                                                                                                                                                                                                                                                                                                                                                                                                                                                                                                                                                                                                                                                                                                                                                                                                                    | F-43   | 390      | 2   |
|       | F-C01   | 1241     | 2   |   |                                                                                                                                                                                                                                                                                                                                                                                                                                                                                                                                                                                                                                                                                                                                                                                                                                                                                                                                                                                                                                                                                                                                                                                                                                                                                                                                                                                                                                                                                                                                                                                                                                                                                                                                                                                                                                                                                    |        |          |     |
|       | F-C01a  | 1241     | 2   |   |                                                                                                                                                                                                                                                                                                                                                                                                                                                                                                                                                                                                                                                                                                                                                                                                                                                                                                                                                                                                                                                                                                                                                                                                                                                                                                                                                                                                                                                                                                                                                                                                                                                                                                                                                                                                                                                                                    | WIND   | WC       |     |
|       | F-03b   | 1833     | 1   |   | IMAGE                                                                                                                                                                                                                                                                                                                                                                                                                                                                                                                                                                                                                                                                                                                                                                                                                                                                                                                                                                                                                                                                                                                                                                                                                                                                                                                                                                                                                                                                                                                                                                                                                                                                                                                                                                                                                                                                              | NO.    | L.       | QTY |
|       | F-04    | 1833     | 1   |   |                                                                                                                                                                                                                                                                                                                                                                                                                                                                                                                                                                                                                                                                                                                                                                                                                                                                                                                                                                                                                                                                                                                                                                                                                                                                                                                                                                                                                                                                                                                                                                                                                                                                                                                                                                                                                                                                                    | F-20   | 360      | 1   |
|       | F-C02   | 1070     | 2   |   | <b>*</b>                                                                                                                                                                                                                                                                                                                                                                                                                                                                                                                                                                                                                                                                                                                                                                                                                                                                                                                                                                                                                                                                                                                                                                                                                                                                                                                                                                                                                                                                                                                                                                                                                                                                                                                                                                                                                                                                           | F-25   | 580      | 1   |
|       | F-C02a  | 1362     | 2   |   | मि                                                                                                                                                                                                                                                                                                                                                                                                                                                                                                                                                                                                                                                                                                                                                                                                                                                                                                                                                                                                                                                                                                                                                                                                                                                                                                                                                                                                                                                                                                                                                                                                                                                                                                                                                                                                                                                                                 | F-26   | 550      | 2   |
|       | F-42    | 200      | 2   |   | <u>در</u>                                                                                                                                                                                                                                                                                                                                                                                                                                                                                                                                                                                                                                                                                                                                                                                                                                                                                                                                                                                                                                                                                                                                                                                                                                                                                                                                                                                                                                                                                                                                                                                                                                                                                                                                                                                                                                                                          | F-27   | 580      | 1   |
|       | F-C13   |          | 18  |   |                                                                                                                                                                                                                                                                                                                                                                                                                                                                                                                                                                                                                                                                                                                                                                                                                                                                                                                                                                                                                                                                                                                                                                                                                                                                                                                                                                                                                                                                                                                                                                                                                                                                                                                                                                                                                                                                                    | F-28   | 620      | 1   |
|       |         |          |     |   | *                                                                                                                                                                                                                                                                                                                                                                                                                                                                                                                                                                                                                                                                                                                                                                                                                                                                                                                                                                                                                                                                                                                                                                                                                                                                                                                                                                                                                                                                                                                                                                                                                                                                                                                                                                                                                                                                                  | F-37   | 577x583  | 1   |
|       | WALL AN | D ROOF   |     |   |                                                                                                                                                                                                                                                                                                                                                                                                                                                                                                                                                                                                                                                                                                                                                                                                                                                                                                                                                                                                                                                                                                                                                                                                                                                                                                                                                                                                                                                                                                                                                                                                                                                                                                                                                                                                                                                                                    |        |          |     |
| IMAGE | NO.     | L.       | QTY |   |                                                                                                                                                                                                                                                                                                                                                                                                                                                                                                                                                                                                                                                                                                                                                                                                                                                                                                                                                                                                                                                                                                                                                                                                                                                                                                                                                                                                                                                                                                                                                                                                                                                                                                                                                                                                                                                                                    | DOO    | <u>२</u> |     |
|       | F-05    | 1240     | 4   |   | IMAGE                                                                                                                                                                                                                                                                                                                                                                                                                                                                                                                                                                                                                                                                                                                                                                                                                                                                                                                                                                                                                                                                                                                                                                                                                                                                                                                                                                                                                                                                                                                                                                                                                                                                                                                                                                                                                                                                              | NO.    | L.       | QTY |
|       | F-06    | 1105     | 2   |   |                                                                                                                                                                                                                                                                                                                                                                                                                                                                                                                                                                                                                                                                                                                                                                                                                                                                                                                                                                                                                                                                                                                                                                                                                                                                                                                                                                                                                                                                                                                                                                                                                                                                                                                                                                                                                                                                                    | F-12   | 572.5    | 1   |
|       | F-07    | 1105     | 2   |   | Ĥ                                                                                                                                                                                                                                                                                                                                                                                                                                                                                                                                                                                                                                                                                                                                                                                                                                                                                                                                                                                                                                                                                                                                                                                                                                                                                                                                                                                                                                                                                                                                                                                                                                                                                                                                                                                                                                                                                  | F-13   | 1240     | 1   |
|       | F-08    | 1650     | 1   |   |                                                                                                                                                                                                                                                                                                                                                                                                                                                                                                                                                                                                                                                                                                                                                                                                                                                                                                                                                                                                                                                                                                                                                                                                                                                                                                                                                                                                                                                                                                                                                                                                                                                                                                                                                                                                                                                                                    | F-14b  | 600      | 2   |
|       | F-09    | 1650     | 1   |   |                                                                                                                                                                                                                                                                                                                                                                                                                                                                                                                                                                                                                                                                                                                                                                                                                                                                                                                                                                                                                                                                                                                                                                                                                                                                                                                                                                                                                                                                                                                                                                                                                                                                                                                                                                                                                                                                                    | F-15   | 600      | 2   |
|       | F-23    | 1240     | 6   |   | Ľ                                                                                                                                                                                                                                                                                                                                                                                                                                                                                                                                                                                                                                                                                                                                                                                                                                                                                                                                                                                                                                                                                                                                                                                                                                                                                                                                                                                                                                                                                                                                                                                                                                                                                                                                                                                                                                                                                  | F-16b  | 1615     | 2   |
|       | F-24    | 1100     | 6   |   |                                                                                                                                                                                                                                                                                                                                                                                                                                                                                                                                                                                                                                                                                                                                                                                                                                                                                                                                                                                                                                                                                                                                                                                                                                                                                                                                                                                                                                                                                                                                                                                                                                                                                                                                                                                                                                                                                    | F-21   | 376      | 1   |
| l i L | F-10    | 1644     | 1   |   | te la companya de la comp | F-22b  |          | 4   |
|       | F-11    | 1644     | 1   |   | *                                                                                                                                                                                                                                                                                                                                                                                                                                                                                                                                                                                                                                                                                                                                                                                                                                                                                                                                                                                                                                                                                                                                                                                                                                                                                                                                                                                                                                                                                                                                                                                                                                                                                                                                                                                                                                                                                  | F-38   | 590x598  | 2   |
| 1 1   | F-C05   | 1286     | 2   |   | *                                                                                                                                                                                                                                                                                                                                                                                                                                                                                                                                                                                                                                                                                                                                                                                                                                                                                                                                                                                                                                                                                                                                                                                                                                                                                                                                                                                                                                                                                                                                                                                                                                                                                                                                                                                                                                                                                  | F-39   | 251x598  | 1   |
|       | F-C05a  | 1150     | 2   |   |                                                                                                                                                                                                                                                                                                                                                                                                                                                                                                                                                                                                                                                                                                                                                                                                                                                                                                                                                                                                                                                                                                                                                                                                                                                                                                                                                                                                                                                                                                                                                                                                                                                                                                                                                                                                                                                                                    |        |          |     |
|       | F-C06   | 1288     | 2   |   | PLASTIC                                                                                                                                                                                                                                                                                                                                                                                                                                                                                                                                                                                                                                                                                                                                                                                                                                                                                                                                                                                                                                                                                                                                                                                                                                                                                                                                                                                                                                                                                                                                                                                                                                                                                                                                                                                                                                                                            |        |          |     |
|       | F-C06a  | 1144     | 2   |   | IMAGE                                                                                                                                                                                                                                                                                                                                                                                                                                                                                                                                                                                                                                                                                                                                                                                                                                                                                                                                                                                                                                                                                                                                                                                                                                                                                                                                                                                                                                                                                                                                                                                                                                                                                                                                                                                                                                                                              | NO.    | L.       | QTY |
|       | F-17    | 618      | 6   |   |                                                                                                                                                                                                                                                                                                                                                                                                                                                                                                                                                                                                                                                                                                                                                                                                                                                                                                                                                                                                                                                                                                                                                                                                                                                                                                                                                                                                                                                                                                                                                                                                                                                                                                                                                                                                                                                                                    | G-P1   |          | 4   |
|       | F-18    | 1815     | 1   |   | Ø                                                                                                                                                                                                                                                                                                                                                                                                                                                                                                                                                                                                                                                                                                                                                                                                                                                                                                                                                                                                                                                                                                                                                                                                                                                                                                                                                                                                                                                                                                                                                                                                                                                                                                                                                                                                                                                                                  | G-P2   |          | 2   |
|       | F-29    | 1360     | 4   |   |                                                                                                                                                                                                                                                                                                                                                                                                                                                                                                                                                                                                                                                                                                                                                                                                                                                                                                                                                                                                                                                                                                                                                                                                                                                                                                                                                                                                                                                                                                                                                                                                                                                                                                                                                                                                                                                                                    | G-P3L  |          | 1   |
|       | F-30    | 1328     | 4   |   | Ð                                                                                                                                                                                                                                                                                                                                                                                                                                                                                                                                                                                                                                                                                                                                                                                                                                                                                                                                                                                                                                                                                                                                                                                                                                                                                                                                                                                                                                                                                                                                                                                                                                                                                                                                                                                                                                                                                  | G-P3R  |          | 1   |
|       | F-41    | 1216     | 2   |   |                                                                                                                                                                                                                                                                                                                                                                                                                                                                                                                                                                                                                                                                                                                                                                                                                                                                                                                                                                                                                                                                                                                                                                                                                                                                                                                                                                                                                                                                                                                                                                                                                                                                                                                                                                                                                                                                                    |        |          |     |
| ₩     | F-C07   | 1432     | 1   |   |                                                                                                                                                                                                                                                                                                                                                                                                                                                                                                                                                                                                                                                                                                                                                                                                                                                                                                                                                                                                                                                                                                                                                                                                                                                                                                                                                                                                                                                                                                                                                                                                                                                                                                                                                                                                                                                                                    | CREW   |          | _   |
| "     | F-C07a  | 1000     | 1   |   | IMAGE                                                                                                                                                                                                                                                                                                                                                                                                                                                                                                                                                                                                                                                                                                                                                                                                                                                                                                                                                                                                                                                                                                                                                                                                                                                                                                                                                                                                                                                                                                                                                                                                                                                                                                                                                                                                                                                                              | NO.    | L.       | QTY |
| × * × | F-31    | 1850X585 | 1   |   |                                                                                                                                                                                                                                                                                                                                                                                                                                                                                                                                                                                                                                                                                                                                                                                                                                                                                                                                                                                                                                                                                                                                                                                                                                                                                                                                                                                                                                                                                                                                                                                                                                                                                                                                                                                                                                                                                    | F-C14  |          | 178 |
| **    | F-32    | 1644X585 | 2   |   | ST4x10 🔊                                                                                                                                                                                                                                                                                                                                                                                                                                                                                                                                                                                                                                                                                                                                                                                                                                                                                                                                                                                                                                                                                                                                                                                                                                                                                                                                                                                                                                                                                                                                                                                                                                                                                                                                                                                                                                                                           | F-C15a |          | 12  |
| * *   | F-33    | 1644X585 | 2   |   | ST4x8 🔊                                                                                                                                                                                                                                                                                                                                                                                                                                                                                                                                                                                                                                                                                                                                                                                                                                                                                                                                                                                                                                                                                                                                                                                                                                                                                                                                                                                                                                                                                                                                                                                                                                                                                                                                                                                                                                                                            | F-C16  |          | 6   |
| * *   | F-34    | 1238x585 | 8   |   |                                                                                                                                                                                                                                                                                                                                                                                                                                                                                                                                                                                                                                                                                                                                                                                                                                                                                                                                                                                                                                                                                                                                                                                                                                                                                                                                                                                                                                                                                                                                                                                                                                                                                                                                                                                                                                                                                    |        |          |     |
| * *   | F-35    | 1110x585 | 7   |   |                                                                                                                                                                                                                                                                                                                                                                                                                                                                                                                                                                                                                                                                                                                                                                                                                                                                                                                                                                                                                                                                                                                                                                                                                                                                                                                                                                                                                                                                                                                                                                                                                                                                                                                                                                                                                                                                                    |        |          |     |