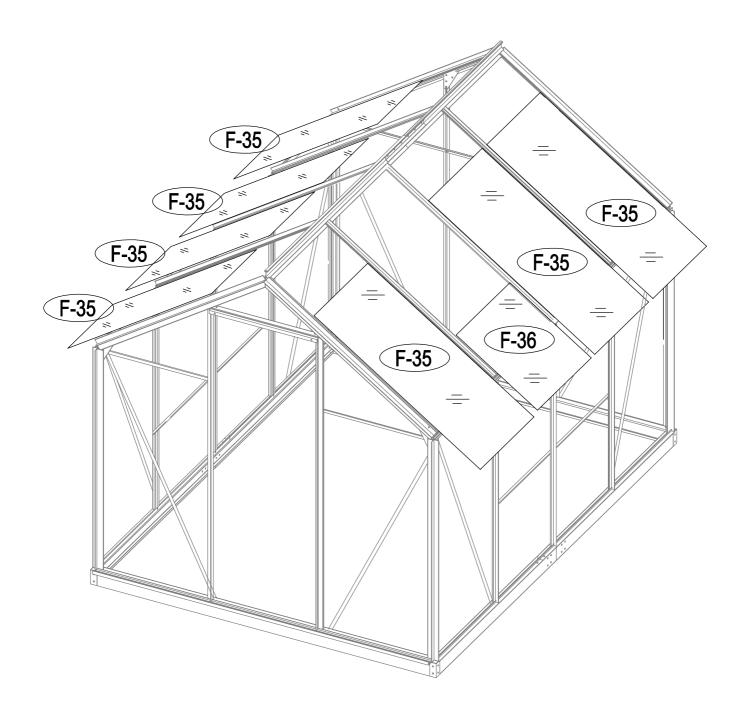

#### PARTS LIST

| IMAGE | NO.     |          |     |   |                                                                                                                                                                                                                                                                                                                                                                                                                                                                                                                                                                                                                                                                                                                                                                                                                                                                                                                                                                                                                                                                                                                                                                                                                                                                                                                                                                                                                                                                                                                                                                                                                                                                                                                                                                                                                                                                                    |        |          | 1   |
|-------|---------|----------|-----|---|------------------------------------------------------------------------------------------------------------------------------------------------------------------------------------------------------------------------------------------------------------------------------------------------------------------------------------------------------------------------------------------------------------------------------------------------------------------------------------------------------------------------------------------------------------------------------------------------------------------------------------------------------------------------------------------------------------------------------------------------------------------------------------------------------------------------------------------------------------------------------------------------------------------------------------------------------------------------------------------------------------------------------------------------------------------------------------------------------------------------------------------------------------------------------------------------------------------------------------------------------------------------------------------------------------------------------------------------------------------------------------------------------------------------------------------------------------------------------------------------------------------------------------------------------------------------------------------------------------------------------------------------------------------------------------------------------------------------------------------------------------------------------------------------------------------------------------------------------------------------------------|--------|----------|-----|
|       | NO.     | L.       | QTY | 1 | ×                                                                                                                                                                                                                                                                                                                                                                                                                                                                                                                                                                                                                                                                                                                                                                                                                                                                                                                                                                                                                                                                                                                                                                                                                                                                                                                                                                                                                                                                                                                                                                                                                                                                                                                                                                                                                                                                                  | F-40   |          | 1   |
|       | F-01    | 280      | 4   |   | ····                                                                                                                                                                                                                                                                                                                                                                                                                                                                                                                                                                                                                                                                                                                                                                                                                                                                                                                                                                                                                                                                                                                                                                                                                                                                                                                                                                                                                                                                                                                                                                                                                                                                                                                                                                                                                                                                               | F-19   |          | 8   |
|       | F-02    | 1882     | 2   |   |                                                                                                                                                                                                                                                                                                                                                                                                                                                                                                                                                                                                                                                                                                                                                                                                                                                                                                                                                                                                                                                                                                                                                                                                                                                                                                                                                                                                                                                                                                                                                                                                                                                                                                                                                                                                                                                                                    | F-43   | 390      | 2   |
|       | F-C01   | 1241     | 2   |   |                                                                                                                                                                                                                                                                                                                                                                                                                                                                                                                                                                                                                                                                                                                                                                                                                                                                                                                                                                                                                                                                                                                                                                                                                                                                                                                                                                                                                                                                                                                                                                                                                                                                                                                                                                                                                                                                                    |        |          |     |
|       | F-C01a  | 1241     | 2   |   |                                                                                                                                                                                                                                                                                                                                                                                                                                                                                                                                                                                                                                                                                                                                                                                                                                                                                                                                                                                                                                                                                                                                                                                                                                                                                                                                                                                                                                                                                                                                                                                                                                                                                                                                                                                                                                                                                    | WIND   | WC       |     |
|       | F-03b   | 1833     | 1   |   | IMAGE                                                                                                                                                                                                                                                                                                                                                                                                                                                                                                                                                                                                                                                                                                                                                                                                                                                                                                                                                                                                                                                                                                                                                                                                                                                                                                                                                                                                                                                                                                                                                                                                                                                                                                                                                                                                                                                                              | NO.    | L.       | QTY |
|       | F-04    | 1833     | 1   |   |                                                                                                                                                                                                                                                                                                                                                                                                                                                                                                                                                                                                                                                                                                                                                                                                                                                                                                                                                                                                                                                                                                                                                                                                                                                                                                                                                                                                                                                                                                                                                                                                                                                                                                                                                                                                                                                                                    | F-20   | 360      | 1   |
|       | F-C02   | 1070     | 2   |   | <b>*</b>                                                                                                                                                                                                                                                                                                                                                                                                                                                                                                                                                                                                                                                                                                                                                                                                                                                                                                                                                                                                                                                                                                                                                                                                                                                                                                                                                                                                                                                                                                                                                                                                                                                                                                                                                                                                                                                                           | F-25   | 580      | 1   |
|       | F-C02a  | 1362     | 2   |   | मि                                                                                                                                                                                                                                                                                                                                                                                                                                                                                                                                                                                                                                                                                                                                                                                                                                                                                                                                                                                                                                                                                                                                                                                                                                                                                                                                                                                                                                                                                                                                                                                                                                                                                                                                                                                                                                                                                 | F-26   | 550      | 2   |
|       | F-42    | 200      | 2   |   | <u>در</u>                                                                                                                                                                                                                                                                                                                                                                                                                                                                                                                                                                                                                                                                                                                                                                                                                                                                                                                                                                                                                                                                                                                                                                                                                                                                                                                                                                                                                                                                                                                                                                                                                                                                                                                                                                                                                                                                          | F-27   | 580      | 1   |
|       | F-C13   |          | 18  |   |                                                                                                                                                                                                                                                                                                                                                                                                                                                                                                                                                                                                                                                                                                                                                                                                                                                                                                                                                                                                                                                                                                                                                                                                                                                                                                                                                                                                                                                                                                                                                                                                                                                                                                                                                                                                                                                                                    | F-28   | 620      | 1   |
|       |         |          |     |   | *                                                                                                                                                                                                                                                                                                                                                                                                                                                                                                                                                                                                                                                                                                                                                                                                                                                                                                                                                                                                                                                                                                                                                                                                                                                                                                                                                                                                                                                                                                                                                                                                                                                                                                                                                                                                                                                                                  | F-37   | 577x583  | 1   |
|       | WALL AN | D ROOF   |     |   |                                                                                                                                                                                                                                                                                                                                                                                                                                                                                                                                                                                                                                                                                                                                                                                                                                                                                                                                                                                                                                                                                                                                                                                                                                                                                                                                                                                                                                                                                                                                                                                                                                                                                                                                                                                                                                                                                    |        |          |     |
| IMAGE | NO.     | L.       | QTY |   |                                                                                                                                                                                                                                                                                                                                                                                                                                                                                                                                                                                                                                                                                                                                                                                                                                                                                                                                                                                                                                                                                                                                                                                                                                                                                                                                                                                                                                                                                                                                                                                                                                                                                                                                                                                                                                                                                    | DOO    | <u>२</u> |     |
|       | F-05    | 1240     | 4   |   | IMAGE                                                                                                                                                                                                                                                                                                                                                                                                                                                                                                                                                                                                                                                                                                                                                                                                                                                                                                                                                                                                                                                                                                                                                                                                                                                                                                                                                                                                                                                                                                                                                                                                                                                                                                                                                                                                                                                                              | NO.    | L.       | QTY |
|       | F-06    | 1105     | 2   |   |                                                                                                                                                                                                                                                                                                                                                                                                                                                                                                                                                                                                                                                                                                                                                                                                                                                                                                                                                                                                                                                                                                                                                                                                                                                                                                                                                                                                                                                                                                                                                                                                                                                                                                                                                                                                                                                                                    | F-12   | 572.5    | 1   |
|       | F-07    | 1105     | 2   |   | Ĥ                                                                                                                                                                                                                                                                                                                                                                                                                                                                                                                                                                                                                                                                                                                                                                                                                                                                                                                                                                                                                                                                                                                                                                                                                                                                                                                                                                                                                                                                                                                                                                                                                                                                                                                                                                                                                                                                                  | F-13   | 1240     | 1   |
|       | F-08    | 1650     | 1   |   |                                                                                                                                                                                                                                                                                                                                                                                                                                                                                                                                                                                                                                                                                                                                                                                                                                                                                                                                                                                                                                                                                                                                                                                                                                                                                                                                                                                                                                                                                                                                                                                                                                                                                                                                                                                                                                                                                    | F-14b  | 600      | 2   |
|       | F-09    | 1650     | 1   |   |                                                                                                                                                                                                                                                                                                                                                                                                                                                                                                                                                                                                                                                                                                                                                                                                                                                                                                                                                                                                                                                                                                                                                                                                                                                                                                                                                                                                                                                                                                                                                                                                                                                                                                                                                                                                                                                                                    | F-15   | 600      | 2   |
|       | F-23    | 1240     | 6   |   | Ľ                                                                                                                                                                                                                                                                                                                                                                                                                                                                                                                                                                                                                                                                                                                                                                                                                                                                                                                                                                                                                                                                                                                                                                                                                                                                                                                                                                                                                                                                                                                                                                                                                                                                                                                                                                                                                                                                                  | F-16b  | 1615     | 2   |
|       | F-24    | 1100     | 6   |   |                                                                                                                                                                                                                                                                                                                                                                                                                                                                                                                                                                                                                                                                                                                                                                                                                                                                                                                                                                                                                                                                                                                                                                                                                                                                                                                                                                                                                                                                                                                                                                                                                                                                                                                                                                                                                                                                                    | F-21   | 376      | 1   |
| l i L | F-10    | 1644     | 1   |   | te la companya de la comp | F-22b  |          | 4   |
|       | F-11    | 1644     | 1   |   | *                                                                                                                                                                                                                                                                                                                                                                                                                                                                                                                                                                                                                                                                                                                                                                                                                                                                                                                                                                                                                                                                                                                                                                                                                                                                                                                                                                                                                                                                                                                                                                                                                                                                                                                                                                                                                                                                                  | F-38   | 590x598  | 2   |
| 1 1   | F-C05   | 1286     | 2   |   | *                                                                                                                                                                                                                                                                                                                                                                                                                                                                                                                                                                                                                                                                                                                                                                                                                                                                                                                                                                                                                                                                                                                                                                                                                                                                                                                                                                                                                                                                                                                                                                                                                                                                                                                                                                                                                                                                                  | F-39   | 251x598  | 1   |
|       | F-C05a  | 1150     | 2   |   |                                                                                                                                                                                                                                                                                                                                                                                                                                                                                                                                                                                                                                                                                                                                                                                                                                                                                                                                                                                                                                                                                                                                                                                                                                                                                                                                                                                                                                                                                                                                                                                                                                                                                                                                                                                                                                                                                    |        |          |     |
|       | F-C06   | 1288     | 2   |   | PLASTIC                                                                                                                                                                                                                                                                                                                                                                                                                                                                                                                                                                                                                                                                                                                                                                                                                                                                                                                                                                                                                                                                                                                                                                                                                                                                                                                                                                                                                                                                                                                                                                                                                                                                                                                                                                                                                                                                            |        |          |     |
|       | F-C06a  | 1144     | 2   |   | IMAGE                                                                                                                                                                                                                                                                                                                                                                                                                                                                                                                                                                                                                                                                                                                                                                                                                                                                                                                                                                                                                                                                                                                                                                                                                                                                                                                                                                                                                                                                                                                                                                                                                                                                                                                                                                                                                                                                              | NO.    | L.       | QTY |
|       | F-17    | 618      | 6   |   |                                                                                                                                                                                                                                                                                                                                                                                                                                                                                                                                                                                                                                                                                                                                                                                                                                                                                                                                                                                                                                                                                                                                                                                                                                                                                                                                                                                                                                                                                                                                                                                                                                                                                                                                                                                                                                                                                    | G-P1   |          | 4   |
|       | F-18    | 1815     | 1   |   | Ø                                                                                                                                                                                                                                                                                                                                                                                                                                                                                                                                                                                                                                                                                                                                                                                                                                                                                                                                                                                                                                                                                                                                                                                                                                                                                                                                                                                                                                                                                                                                                                                                                                                                                                                                                                                                                                                                                  | G-P2   |          | 2   |
|       | F-29    | 1360     | 4   |   |                                                                                                                                                                                                                                                                                                                                                                                                                                                                                                                                                                                                                                                                                                                                                                                                                                                                                                                                                                                                                                                                                                                                                                                                                                                                                                                                                                                                                                                                                                                                                                                                                                                                                                                                                                                                                                                                                    | G-P3L  |          | 1   |
|       | F-30    | 1328     | 4   |   | Ð                                                                                                                                                                                                                                                                                                                                                                                                                                                                                                                                                                                                                                                                                                                                                                                                                                                                                                                                                                                                                                                                                                                                                                                                                                                                                                                                                                                                                                                                                                                                                                                                                                                                                                                                                                                                                                                                                  | G-P3R  |          | 1   |
|       | F-41    | 1216     | 2   |   |                                                                                                                                                                                                                                                                                                                                                                                                                                                                                                                                                                                                                                                                                                                                                                                                                                                                                                                                                                                                                                                                                                                                                                                                                                                                                                                                                                                                                                                                                                                                                                                                                                                                                                                                                                                                                                                                                    |        |          |     |
| ₩     | F-C07   | 1432     | 1   |   |                                                                                                                                                                                                                                                                                                                                                                                                                                                                                                                                                                                                                                                                                                                                                                                                                                                                                                                                                                                                                                                                                                                                                                                                                                                                                                                                                                                                                                                                                                                                                                                                                                                                                                                                                                                                                                                                                    | CREW   |          | _   |
| "     | F-C07a  | 1000     | 1   |   | IMAGE                                                                                                                                                                                                                                                                                                                                                                                                                                                                                                                                                                                                                                                                                                                                                                                                                                                                                                                                                                                                                                                                                                                                                                                                                                                                                                                                                                                                                                                                                                                                                                                                                                                                                                                                                                                                                                                                              | NO.    | L.       | QTY |
| × * × | F-31    | 1850X585 | 1   |   |                                                                                                                                                                                                                                                                                                                                                                                                                                                                                                                                                                                                                                                                                                                                                                                                                                                                                                                                                                                                                                                                                                                                                                                                                                                                                                                                                                                                                                                                                                                                                                                                                                                                                                                                                                                                                                                                                    | F-C14  |          | 178 |
| **    | F-32    | 1644X585 | 2   |   | ST4x10 🔊                                                                                                                                                                                                                                                                                                                                                                                                                                                                                                                                                                                                                                                                                                                                                                                                                                                                                                                                                                                                                                                                                                                                                                                                                                                                                                                                                                                                                                                                                                                                                                                                                                                                                                                                                                                                                                                                           | F-C15a |          | 12  |
| * *   | F-33    | 1644X585 | 2   |   | ST4x8 🔊                                                                                                                                                                                                                                                                                                                                                                                                                                                                                                                                                                                                                                                                                                                                                                                                                                                                                                                                                                                                                                                                                                                                                                                                                                                                                                                                                                                                                                                                                                                                                                                                                                                                                                                                                                                                                                                                            | F-C16  |          | 6   |
| * *   | F-34    | 1238x585 | 8   |   |                                                                                                                                                                                                                                                                                                                                                                                                                                                                                                                                                                                                                                                                                                                                                                                                                                                                                                                                                                                                                                                                                                                                                                                                                                                                                                                                                                                                                                                                                                                                                                                                                                                                                                                                                                                                                                                                                    |        |          |     |
| * *   | F-35    | 1110x585 | 7   |   |                                                                                                                                                                                                                                                                                                                                                                                                                                                                                                                                                                                                                                                                                                                                                                                                                                                                                                                                                                                                                                                                                                                                                                                                                                                                                                                                                                                                                                                                                                                                                                                                                                                                                                                                                                                                                                                                                    |        |          |     |