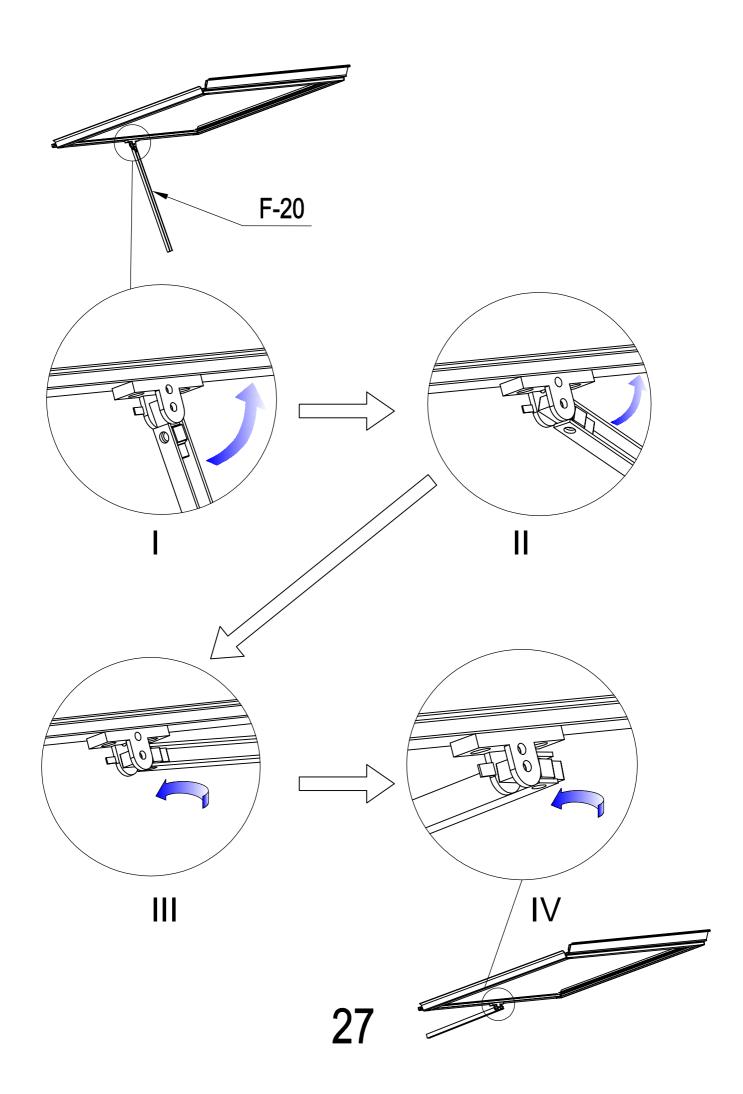

#### Notes:

- 1. It takes about 2-3 hours to assemble the greenhouse by 2-3 persons.
- 2. The UV-protected side of the sheet is covered with opal white film and must face towards the sun.
- 3.Remove approximately 2 inches of film from all sheet edges before installing.Removing all film immediately after the construction is completed
- 4. Make sure the greenhouse is located on a flat, level surface.

#### PROPER GREENHOUSE LOCATION.

Make sure the greenhouse is located on a flat, level surface.

Notes:

Front

- 1.Remove approximately 5mm of film from all sheet edges before installing. remove all film immediately after the constructions completed.
- 2. The UV-protected side of the sheet is covered with opal white film and must face towards the sun.