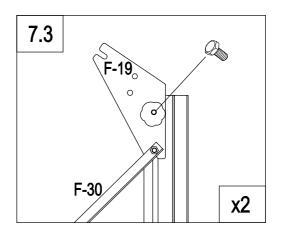

#### PARTS LIST

| IMAGE | NO.     |          |     |   |                                                                                                                                                                                                                                                                                                                                                                                                                                                                                                                                                                                                                                                                                                                                                                                                                                                                                                                                                                                                                                                                                                                                                                                                                                                                                                                                                                                                                                                                                                                                                                                                                                                                                                                                                                                                                                                                                    |        |          | 1   |
|-------|---------|----------|-----|---|------------------------------------------------------------------------------------------------------------------------------------------------------------------------------------------------------------------------------------------------------------------------------------------------------------------------------------------------------------------------------------------------------------------------------------------------------------------------------------------------------------------------------------------------------------------------------------------------------------------------------------------------------------------------------------------------------------------------------------------------------------------------------------------------------------------------------------------------------------------------------------------------------------------------------------------------------------------------------------------------------------------------------------------------------------------------------------------------------------------------------------------------------------------------------------------------------------------------------------------------------------------------------------------------------------------------------------------------------------------------------------------------------------------------------------------------------------------------------------------------------------------------------------------------------------------------------------------------------------------------------------------------------------------------------------------------------------------------------------------------------------------------------------------------------------------------------------------------------------------------------------|--------|----------|-----|
|       | NO.     | L.       | QTY | 1 | ×                                                                                                                                                                                                                                                                                                                                                                                                                                                                                                                                                                                                                                                                                                                                                                                                                                                                                                                                                                                                                                                                                                                                                                                                                                                                                                                                                                                                                                                                                                                                                                                                                                                                                                                                                                                                                                                                                  | F-40   |          | 1   |
|       | F-01    | 280      | 4   |   | ····                                                                                                                                                                                                                                                                                                                                                                                                                                                                                                                                                                                                                                                                                                                                                                                                                                                                                                                                                                                                                                                                                                                                                                                                                                                                                                                                                                                                                                                                                                                                                                                                                                                                                                                                                                                                                                                                               | F-19   |          | 8   |
|       | F-02    | 1882     | 2   |   |                                                                                                                                                                                                                                                                                                                                                                                                                                                                                                                                                                                                                                                                                                                                                                                                                                                                                                                                                                                                                                                                                                                                                                                                                                                                                                                                                                                                                                                                                                                                                                                                                                                                                                                                                                                                                                                                                    | F-43   | 390      | 2   |
|       | F-C01   | 1241     | 2   |   |                                                                                                                                                                                                                                                                                                                                                                                                                                                                                                                                                                                                                                                                                                                                                                                                                                                                                                                                                                                                                                                                                                                                                                                                                                                                                                                                                                                                                                                                                                                                                                                                                                                                                                                                                                                                                                                                                    |        |          |     |
|       | F-C01a  | 1241     | 2   |   |                                                                                                                                                                                                                                                                                                                                                                                                                                                                                                                                                                                                                                                                                                                                                                                                                                                                                                                                                                                                                                                                                                                                                                                                                                                                                                                                                                                                                                                                                                                                                                                                                                                                                                                                                                                                                                                                                    | WIND   | WC       |     |
|       | F-03b   | 1833     | 1   |   | IMAGE                                                                                                                                                                                                                                                                                                                                                                                                                                                                                                                                                                                                                                                                                                                                                                                                                                                                                                                                                                                                                                                                                                                                                                                                                                                                                                                                                                                                                                                                                                                                                                                                                                                                                                                                                                                                                                                                              | NO.    | L.       | QTY |
|       | F-04    | 1833     | 1   |   |                                                                                                                                                                                                                                                                                                                                                                                                                                                                                                                                                                                                                                                                                                                                                                                                                                                                                                                                                                                                                                                                                                                                                                                                                                                                                                                                                                                                                                                                                                                                                                                                                                                                                                                                                                                                                                                                                    | F-20   | 360      | 1   |
|       | F-C02   | 1070     | 2   |   | <b>*</b>                                                                                                                                                                                                                                                                                                                                                                                                                                                                                                                                                                                                                                                                                                                                                                                                                                                                                                                                                                                                                                                                                                                                                                                                                                                                                                                                                                                                                                                                                                                                                                                                                                                                                                                                                                                                                                                                           | F-25   | 580      | 1   |
|       | F-C02a  | 1362     | 2   |   | मि                                                                                                                                                                                                                                                                                                                                                                                                                                                                                                                                                                                                                                                                                                                                                                                                                                                                                                                                                                                                                                                                                                                                                                                                                                                                                                                                                                                                                                                                                                                                                                                                                                                                                                                                                                                                                                                                                 | F-26   | 550      | 2   |
|       | F-42    | 200      | 2   |   | <u>در</u>                                                                                                                                                                                                                                                                                                                                                                                                                                                                                                                                                                                                                                                                                                                                                                                                                                                                                                                                                                                                                                                                                                                                                                                                                                                                                                                                                                                                                                                                                                                                                                                                                                                                                                                                                                                                                                                                          | F-27   | 580      | 1   |
|       | F-C13   |          | 18  |   |                                                                                                                                                                                                                                                                                                                                                                                                                                                                                                                                                                                                                                                                                                                                                                                                                                                                                                                                                                                                                                                                                                                                                                                                                                                                                                                                                                                                                                                                                                                                                                                                                                                                                                                                                                                                                                                                                    | F-28   | 620      | 1   |
|       |         |          |     |   | *                                                                                                                                                                                                                                                                                                                                                                                                                                                                                                                                                                                                                                                                                                                                                                                                                                                                                                                                                                                                                                                                                                                                                                                                                                                                                                                                                                                                                                                                                                                                                                                                                                                                                                                                                                                                                                                                                  | F-37   | 577x583  | 1   |
|       | WALL AN | D ROOF   |     |   |                                                                                                                                                                                                                                                                                                                                                                                                                                                                                                                                                                                                                                                                                                                                                                                                                                                                                                                                                                                                                                                                                                                                                                                                                                                                                                                                                                                                                                                                                                                                                                                                                                                                                                                                                                                                                                                                                    |        |          |     |
| IMAGE | NO.     | L.       | QTY |   |                                                                                                                                                                                                                                                                                                                                                                                                                                                                                                                                                                                                                                                                                                                                                                                                                                                                                                                                                                                                                                                                                                                                                                                                                                                                                                                                                                                                                                                                                                                                                                                                                                                                                                                                                                                                                                                                                    | DOO    | <u>२</u> |     |
|       | F-05    | 1240     | 4   |   | IMAGE                                                                                                                                                                                                                                                                                                                                                                                                                                                                                                                                                                                                                                                                                                                                                                                                                                                                                                                                                                                                                                                                                                                                                                                                                                                                                                                                                                                                                                                                                                                                                                                                                                                                                                                                                                                                                                                                              | NO.    | L.       | QTY |
|       | F-06    | 1105     | 2   |   |                                                                                                                                                                                                                                                                                                                                                                                                                                                                                                                                                                                                                                                                                                                                                                                                                                                                                                                                                                                                                                                                                                                                                                                                                                                                                                                                                                                                                                                                                                                                                                                                                                                                                                                                                                                                                                                                                    | F-12   | 572.5    | 1   |
|       | F-07    | 1105     | 2   |   | Ĥ                                                                                                                                                                                                                                                                                                                                                                                                                                                                                                                                                                                                                                                                                                                                                                                                                                                                                                                                                                                                                                                                                                                                                                                                                                                                                                                                                                                                                                                                                                                                                                                                                                                                                                                                                                                                                                                                                  | F-13   | 1240     | 1   |
|       | F-08    | 1650     | 1   |   |                                                                                                                                                                                                                                                                                                                                                                                                                                                                                                                                                                                                                                                                                                                                                                                                                                                                                                                                                                                                                                                                                                                                                                                                                                                                                                                                                                                                                                                                                                                                                                                                                                                                                                                                                                                                                                                                                    | F-14b  | 600      | 2   |
|       | F-09    | 1650     | 1   |   |                                                                                                                                                                                                                                                                                                                                                                                                                                                                                                                                                                                                                                                                                                                                                                                                                                                                                                                                                                                                                                                                                                                                                                                                                                                                                                                                                                                                                                                                                                                                                                                                                                                                                                                                                                                                                                                                                    | F-15   | 600      | 2   |
|       | F-23    | 1240     | 6   |   | Ľ                                                                                                                                                                                                                                                                                                                                                                                                                                                                                                                                                                                                                                                                                                                                                                                                                                                                                                                                                                                                                                                                                                                                                                                                                                                                                                                                                                                                                                                                                                                                                                                                                                                                                                                                                                                                                                                                                  | F-16b  | 1615     | 2   |
|       | F-24    | 1100     | 6   |   |                                                                                                                                                                                                                                                                                                                                                                                                                                                                                                                                                                                                                                                                                                                                                                                                                                                                                                                                                                                                                                                                                                                                                                                                                                                                                                                                                                                                                                                                                                                                                                                                                                                                                                                                                                                                                                                                                    | F-21   | 376      | 1   |
| l i L | F-10    | 1644     | 1   |   | te la companya de la comp | F-22b  |          | 4   |
|       | F-11    | 1644     | 1   |   | *                                                                                                                                                                                                                                                                                                                                                                                                                                                                                                                                                                                                                                                                                                                                                                                                                                                                                                                                                                                                                                                                                                                                                                                                                                                                                                                                                                                                                                                                                                                                                                                                                                                                                                                                                                                                                                                                                  | F-38   | 590x598  | 2   |
| 1 1   | F-C05   | 1286     | 2   |   | *                                                                                                                                                                                                                                                                                                                                                                                                                                                                                                                                                                                                                                                                                                                                                                                                                                                                                                                                                                                                                                                                                                                                                                                                                                                                                                                                                                                                                                                                                                                                                                                                                                                                                                                                                                                                                                                                                  | F-39   | 251x598  | 1   |
|       | F-C05a  | 1150     | 2   |   |                                                                                                                                                                                                                                                                                                                                                                                                                                                                                                                                                                                                                                                                                                                                                                                                                                                                                                                                                                                                                                                                                                                                                                                                                                                                                                                                                                                                                                                                                                                                                                                                                                                                                                                                                                                                                                                                                    |        |          |     |
|       | F-C06   | 1288     | 2   |   | PLASTIC                                                                                                                                                                                                                                                                                                                                                                                                                                                                                                                                                                                                                                                                                                                                                                                                                                                                                                                                                                                                                                                                                                                                                                                                                                                                                                                                                                                                                                                                                                                                                                                                                                                                                                                                                                                                                                                                            |        |          |     |
|       | F-C06a  | 1144     | 2   |   | IMAGE                                                                                                                                                                                                                                                                                                                                                                                                                                                                                                                                                                                                                                                                                                                                                                                                                                                                                                                                                                                                                                                                                                                                                                                                                                                                                                                                                                                                                                                                                                                                                                                                                                                                                                                                                                                                                                                                              | NO.    | L.       | QTY |
|       | F-17    | 618      | 6   |   |                                                                                                                                                                                                                                                                                                                                                                                                                                                                                                                                                                                                                                                                                                                                                                                                                                                                                                                                                                                                                                                                                                                                                                                                                                                                                                                                                                                                                                                                                                                                                                                                                                                                                                                                                                                                                                                                                    | G-P1   |          | 4   |
|       | F-18    | 1815     | 1   |   | Ø                                                                                                                                                                                                                                                                                                                                                                                                                                                                                                                                                                                                                                                                                                                                                                                                                                                                                                                                                                                                                                                                                                                                                                                                                                                                                                                                                                                                                                                                                                                                                                                                                                                                                                                                                                                                                                                                                  | G-P2   |          | 2   |
|       | F-29    | 1360     | 4   |   |                                                                                                                                                                                                                                                                                                                                                                                                                                                                                                                                                                                                                                                                                                                                                                                                                                                                                                                                                                                                                                                                                                                                                                                                                                                                                                                                                                                                                                                                                                                                                                                                                                                                                                                                                                                                                                                                                    | G-P3L  |          | 1   |
|       | F-30    | 1328     | 4   |   | Ð                                                                                                                                                                                                                                                                                                                                                                                                                                                                                                                                                                                                                                                                                                                                                                                                                                                                                                                                                                                                                                                                                                                                                                                                                                                                                                                                                                                                                                                                                                                                                                                                                                                                                                                                                                                                                                                                                  | G-P3R  |          | 1   |
|       | F-41    | 1216     | 2   |   |                                                                                                                                                                                                                                                                                                                                                                                                                                                                                                                                                                                                                                                                                                                                                                                                                                                                                                                                                                                                                                                                                                                                                                                                                                                                                                                                                                                                                                                                                                                                                                                                                                                                                                                                                                                                                                                                                    |        |          |     |
| ₩     | F-C07   | 1432     | 1   |   |                                                                                                                                                                                                                                                                                                                                                                                                                                                                                                                                                                                                                                                                                                                                                                                                                                                                                                                                                                                                                                                                                                                                                                                                                                                                                                                                                                                                                                                                                                                                                                                                                                                                                                                                                                                                                                                                                    | CREW   |          | _   |
| "     | F-C07a  | 1000     | 1   |   | IMAGE                                                                                                                                                                                                                                                                                                                                                                                                                                                                                                                                                                                                                                                                                                                                                                                                                                                                                                                                                                                                                                                                                                                                                                                                                                                                                                                                                                                                                                                                                                                                                                                                                                                                                                                                                                                                                                                                              | NO.    | L.       | QTY |
| × * × | F-31    | 1850X585 | 1   |   |                                                                                                                                                                                                                                                                                                                                                                                                                                                                                                                                                                                                                                                                                                                                                                                                                                                                                                                                                                                                                                                                                                                                                                                                                                                                                                                                                                                                                                                                                                                                                                                                                                                                                                                                                                                                                                                                                    | F-C14  |          | 178 |
| **    | F-32    | 1644X585 | 2   |   | ST4x10 🔊                                                                                                                                                                                                                                                                                                                                                                                                                                                                                                                                                                                                                                                                                                                                                                                                                                                                                                                                                                                                                                                                                                                                                                                                                                                                                                                                                                                                                                                                                                                                                                                                                                                                                                                                                                                                                                                                           | F-C15a |          | 12  |
| * *   | F-33    | 1644X585 | 2   |   | ST4x8 🔊                                                                                                                                                                                                                                                                                                                                                                                                                                                                                                                                                                                                                                                                                                                                                                                                                                                                                                                                                                                                                                                                                                                                                                                                                                                                                                                                                                                                                                                                                                                                                                                                                                                                                                                                                                                                                                                                            | F-C16  |          | 6   |
| * *   | F-34    | 1238x585 | 8   |   |                                                                                                                                                                                                                                                                                                                                                                                                                                                                                                                                                                                                                                                                                                                                                                                                                                                                                                                                                                                                                                                                                                                                                                                                                                                                                                                                                                                                                                                                                                                                                                                                                                                                                                                                                                                                                                                                                    |        |          |     |
| * *   | F-35    | 1110x585 | 7   |   |                                                                                                                                                                                                                                                                                                                                                                                                                                                                                                                                                                                                                                                                                                                                                                                                                                                                                                                                                                                                                                                                                                                                                                                                                                                                                                                                                                                                                                                                                                                                                                                                                                                                                                                                                                                                                                                                                    |        |          |     |