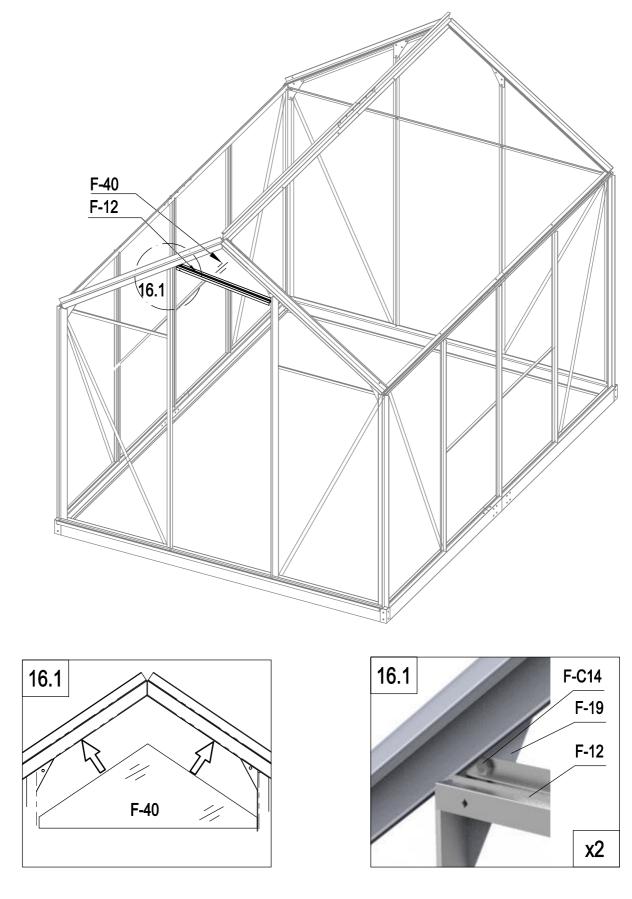

#### PARTS LIST

| IMAGE | NO.     |          |     |   |                                                                                                                                                                                                                                                                                                                                                                                                                                                                                                                                                                                                                                                                                                                                                                                                                                                                                                                                                                                                                                                                                                                                                                                                                                                                                                                                                                                                                                                                                                                                                                                                                                                                                                                                                                                                                                                                                    |        |          | 1   |
|-------|---------|----------|-----|---|------------------------------------------------------------------------------------------------------------------------------------------------------------------------------------------------------------------------------------------------------------------------------------------------------------------------------------------------------------------------------------------------------------------------------------------------------------------------------------------------------------------------------------------------------------------------------------------------------------------------------------------------------------------------------------------------------------------------------------------------------------------------------------------------------------------------------------------------------------------------------------------------------------------------------------------------------------------------------------------------------------------------------------------------------------------------------------------------------------------------------------------------------------------------------------------------------------------------------------------------------------------------------------------------------------------------------------------------------------------------------------------------------------------------------------------------------------------------------------------------------------------------------------------------------------------------------------------------------------------------------------------------------------------------------------------------------------------------------------------------------------------------------------------------------------------------------------------------------------------------------------|--------|----------|-----|
|       | NO.     | L.       | QTY | 1 | ×                                                                                                                                                                                                                                                                                                                                                                                                                                                                                                                                                                                                                                                                                                                                                                                                                                                                                                                                                                                                                                                                                                                                                                                                                                                                                                                                                                                                                                                                                                                                                                                                                                                                                                                                                                                                                                                                                  | F-40   |          | 1   |
|       | F-01    | 280      | 4   |   | ····                                                                                                                                                                                                                                                                                                                                                                                                                                                                                                                                                                                                                                                                                                                                                                                                                                                                                                                                                                                                                                                                                                                                                                                                                                                                                                                                                                                                                                                                                                                                                                                                                                                                                                                                                                                                                                                                               | F-19   |          | 8   |
|       | F-02    | 1882     | 2   |   |                                                                                                                                                                                                                                                                                                                                                                                                                                                                                                                                                                                                                                                                                                                                                                                                                                                                                                                                                                                                                                                                                                                                                                                                                                                                                                                                                                                                                                                                                                                                                                                                                                                                                                                                                                                                                                                                                    | F-43   | 390      | 2   |
|       | F-C01   | 1241     | 2   |   |                                                                                                                                                                                                                                                                                                                                                                                                                                                                                                                                                                                                                                                                                                                                                                                                                                                                                                                                                                                                                                                                                                                                                                                                                                                                                                                                                                                                                                                                                                                                                                                                                                                                                                                                                                                                                                                                                    |        |          |     |
|       | F-C01a  | 1241     | 2   |   |                                                                                                                                                                                                                                                                                                                                                                                                                                                                                                                                                                                                                                                                                                                                                                                                                                                                                                                                                                                                                                                                                                                                                                                                                                                                                                                                                                                                                                                                                                                                                                                                                                                                                                                                                                                                                                                                                    | WIND   | WC       |     |
|       | F-03b   | 1833     | 1   |   | IMAGE                                                                                                                                                                                                                                                                                                                                                                                                                                                                                                                                                                                                                                                                                                                                                                                                                                                                                                                                                                                                                                                                                                                                                                                                                                                                                                                                                                                                                                                                                                                                                                                                                                                                                                                                                                                                                                                                              | NO.    | L.       | QTY |
|       | F-04    | 1833     | 1   |   |                                                                                                                                                                                                                                                                                                                                                                                                                                                                                                                                                                                                                                                                                                                                                                                                                                                                                                                                                                                                                                                                                                                                                                                                                                                                                                                                                                                                                                                                                                                                                                                                                                                                                                                                                                                                                                                                                    | F-20   | 360      | 1   |
|       | F-C02   | 1070     | 2   |   | <b>*</b>                                                                                                                                                                                                                                                                                                                                                                                                                                                                                                                                                                                                                                                                                                                                                                                                                                                                                                                                                                                                                                                                                                                                                                                                                                                                                                                                                                                                                                                                                                                                                                                                                                                                                                                                                                                                                                                                           | F-25   | 580      | 1   |
|       | F-C02a  | 1362     | 2   |   | मि                                                                                                                                                                                                                                                                                                                                                                                                                                                                                                                                                                                                                                                                                                                                                                                                                                                                                                                                                                                                                                                                                                                                                                                                                                                                                                                                                                                                                                                                                                                                                                                                                                                                                                                                                                                                                                                                                 | F-26   | 550      | 2   |
|       | F-42    | 200      | 2   |   | <u>در</u>                                                                                                                                                                                                                                                                                                                                                                                                                                                                                                                                                                                                                                                                                                                                                                                                                                                                                                                                                                                                                                                                                                                                                                                                                                                                                                                                                                                                                                                                                                                                                                                                                                                                                                                                                                                                                                                                          | F-27   | 580      | 1   |
|       | F-C13   |          | 18  |   |                                                                                                                                                                                                                                                                                                                                                                                                                                                                                                                                                                                                                                                                                                                                                                                                                                                                                                                                                                                                                                                                                                                                                                                                                                                                                                                                                                                                                                                                                                                                                                                                                                                                                                                                                                                                                                                                                    | F-28   | 620      | 1   |
|       |         |          |     |   | *                                                                                                                                                                                                                                                                                                                                                                                                                                                                                                                                                                                                                                                                                                                                                                                                                                                                                                                                                                                                                                                                                                                                                                                                                                                                                                                                                                                                                                                                                                                                                                                                                                                                                                                                                                                                                                                                                  | F-37   | 577x583  | 1   |
|       | WALL AN | D ROOF   |     |   |                                                                                                                                                                                                                                                                                                                                                                                                                                                                                                                                                                                                                                                                                                                                                                                                                                                                                                                                                                                                                                                                                                                                                                                                                                                                                                                                                                                                                                                                                                                                                                                                                                                                                                                                                                                                                                                                                    |        |          |     |
| IMAGE | NO.     | L.       | QTY |   |                                                                                                                                                                                                                                                                                                                                                                                                                                                                                                                                                                                                                                                                                                                                                                                                                                                                                                                                                                                                                                                                                                                                                                                                                                                                                                                                                                                                                                                                                                                                                                                                                                                                                                                                                                                                                                                                                    | DOO    | <u>२</u> |     |
|       | F-05    | 1240     | 4   |   | IMAGE                                                                                                                                                                                                                                                                                                                                                                                                                                                                                                                                                                                                                                                                                                                                                                                                                                                                                                                                                                                                                                                                                                                                                                                                                                                                                                                                                                                                                                                                                                                                                                                                                                                                                                                                                                                                                                                                              | NO.    | L.       | QTY |
|       | F-06    | 1105     | 2   |   |                                                                                                                                                                                                                                                                                                                                                                                                                                                                                                                                                                                                                                                                                                                                                                                                                                                                                                                                                                                                                                                                                                                                                                                                                                                                                                                                                                                                                                                                                                                                                                                                                                                                                                                                                                                                                                                                                    | F-12   | 572.5    | 1   |
|       | F-07    | 1105     | 2   |   | Ĥ                                                                                                                                                                                                                                                                                                                                                                                                                                                                                                                                                                                                                                                                                                                                                                                                                                                                                                                                                                                                                                                                                                                                                                                                                                                                                                                                                                                                                                                                                                                                                                                                                                                                                                                                                                                                                                                                                  | F-13   | 1240     | 1   |
|       | F-08    | 1650     | 1   |   |                                                                                                                                                                                                                                                                                                                                                                                                                                                                                                                                                                                                                                                                                                                                                                                                                                                                                                                                                                                                                                                                                                                                                                                                                                                                                                                                                                                                                                                                                                                                                                                                                                                                                                                                                                                                                                                                                    | F-14b  | 600      | 2   |
|       | F-09    | 1650     | 1   |   |                                                                                                                                                                                                                                                                                                                                                                                                                                                                                                                                                                                                                                                                                                                                                                                                                                                                                                                                                                                                                                                                                                                                                                                                                                                                                                                                                                                                                                                                                                                                                                                                                                                                                                                                                                                                                                                                                    | F-15   | 600      | 2   |
|       | F-23    | 1240     | 6   |   | Ľ                                                                                                                                                                                                                                                                                                                                                                                                                                                                                                                                                                                                                                                                                                                                                                                                                                                                                                                                                                                                                                                                                                                                                                                                                                                                                                                                                                                                                                                                                                                                                                                                                                                                                                                                                                                                                                                                                  | F-16b  | 1615     | 2   |
|       | F-24    | 1100     | 6   |   |                                                                                                                                                                                                                                                                                                                                                                                                                                                                                                                                                                                                                                                                                                                                                                                                                                                                                                                                                                                                                                                                                                                                                                                                                                                                                                                                                                                                                                                                                                                                                                                                                                                                                                                                                                                                                                                                                    | F-21   | 376      | 1   |
| l i L | F-10    | 1644     | 1   |   | te la companya de la comp | F-22b  |          | 4   |
|       | F-11    | 1644     | 1   |   | *                                                                                                                                                                                                                                                                                                                                                                                                                                                                                                                                                                                                                                                                                                                                                                                                                                                                                                                                                                                                                                                                                                                                                                                                                                                                                                                                                                                                                                                                                                                                                                                                                                                                                                                                                                                                                                                                                  | F-38   | 590x598  | 2   |
| 1 1   | F-C05   | 1286     | 2   |   | *                                                                                                                                                                                                                                                                                                                                                                                                                                                                                                                                                                                                                                                                                                                                                                                                                                                                                                                                                                                                                                                                                                                                                                                                                                                                                                                                                                                                                                                                                                                                                                                                                                                                                                                                                                                                                                                                                  | F-39   | 251x598  | 1   |
|       | F-C05a  | 1150     | 2   |   |                                                                                                                                                                                                                                                                                                                                                                                                                                                                                                                                                                                                                                                                                                                                                                                                                                                                                                                                                                                                                                                                                                                                                                                                                                                                                                                                                                                                                                                                                                                                                                                                                                                                                                                                                                                                                                                                                    |        |          |     |
|       | F-C06   | 1288     | 2   |   | PLASTIC                                                                                                                                                                                                                                                                                                                                                                                                                                                                                                                                                                                                                                                                                                                                                                                                                                                                                                                                                                                                                                                                                                                                                                                                                                                                                                                                                                                                                                                                                                                                                                                                                                                                                                                                                                                                                                                                            |        |          |     |
|       | F-C06a  | 1144     | 2   |   | IMAGE                                                                                                                                                                                                                                                                                                                                                                                                                                                                                                                                                                                                                                                                                                                                                                                                                                                                                                                                                                                                                                                                                                                                                                                                                                                                                                                                                                                                                                                                                                                                                                                                                                                                                                                                                                                                                                                                              | NO.    | L.       | QTY |
|       | F-17    | 618      | 6   |   |                                                                                                                                                                                                                                                                                                                                                                                                                                                                                                                                                                                                                                                                                                                                                                                                                                                                                                                                                                                                                                                                                                                                                                                                                                                                                                                                                                                                                                                                                                                                                                                                                                                                                                                                                                                                                                                                                    | G-P1   |          | 4   |
|       | F-18    | 1815     | 1   |   | Ø                                                                                                                                                                                                                                                                                                                                                                                                                                                                                                                                                                                                                                                                                                                                                                                                                                                                                                                                                                                                                                                                                                                                                                                                                                                                                                                                                                                                                                                                                                                                                                                                                                                                                                                                                                                                                                                                                  | G-P2   |          | 2   |
|       | F-29    | 1360     | 4   |   |                                                                                                                                                                                                                                                                                                                                                                                                                                                                                                                                                                                                                                                                                                                                                                                                                                                                                                                                                                                                                                                                                                                                                                                                                                                                                                                                                                                                                                                                                                                                                                                                                                                                                                                                                                                                                                                                                    | G-P3L  |          | 1   |
|       | F-30    | 1328     | 4   |   | Ð                                                                                                                                                                                                                                                                                                                                                                                                                                                                                                                                                                                                                                                                                                                                                                                                                                                                                                                                                                                                                                                                                                                                                                                                                                                                                                                                                                                                                                                                                                                                                                                                                                                                                                                                                                                                                                                                                  | G-P3R  |          | 1   |
|       | F-41    | 1216     | 2   |   |                                                                                                                                                                                                                                                                                                                                                                                                                                                                                                                                                                                                                                                                                                                                                                                                                                                                                                                                                                                                                                                                                                                                                                                                                                                                                                                                                                                                                                                                                                                                                                                                                                                                                                                                                                                                                                                                                    |        |          |     |
| ₩     | F-C07   | 1432     | 1   |   |                                                                                                                                                                                                                                                                                                                                                                                                                                                                                                                                                                                                                                                                                                                                                                                                                                                                                                                                                                                                                                                                                                                                                                                                                                                                                                                                                                                                                                                                                                                                                                                                                                                                                                                                                                                                                                                                                    | CREW   |          | _   |
| "     | F-C07a  | 1000     | 1   |   | IMAGE                                                                                                                                                                                                                                                                                                                                                                                                                                                                                                                                                                                                                                                                                                                                                                                                                                                                                                                                                                                                                                                                                                                                                                                                                                                                                                                                                                                                                                                                                                                                                                                                                                                                                                                                                                                                                                                                              | NO.    | L.       | QTY |
| × * × | F-31    | 1850X585 | 1   |   |                                                                                                                                                                                                                                                                                                                                                                                                                                                                                                                                                                                                                                                                                                                                                                                                                                                                                                                                                                                                                                                                                                                                                                                                                                                                                                                                                                                                                                                                                                                                                                                                                                                                                                                                                                                                                                                                                    | F-C14  |          | 178 |
| **    | F-32    | 1644X585 | 2   |   | ST4x10 🔊                                                                                                                                                                                                                                                                                                                                                                                                                                                                                                                                                                                                                                                                                                                                                                                                                                                                                                                                                                                                                                                                                                                                                                                                                                                                                                                                                                                                                                                                                                                                                                                                                                                                                                                                                                                                                                                                           | F-C15a |          | 12  |
| * *   | F-33    | 1644X585 | 2   |   | ST4x8 🔊                                                                                                                                                                                                                                                                                                                                                                                                                                                                                                                                                                                                                                                                                                                                                                                                                                                                                                                                                                                                                                                                                                                                                                                                                                                                                                                                                                                                                                                                                                                                                                                                                                                                                                                                                                                                                                                                            | F-C16  |          | 6   |
| * *   | F-34    | 1238x585 | 8   |   |                                                                                                                                                                                                                                                                                                                                                                                                                                                                                                                                                                                                                                                                                                                                                                                                                                                                                                                                                                                                                                                                                                                                                                                                                                                                                                                                                                                                                                                                                                                                                                                                                                                                                                                                                                                                                                                                                    |        |          |     |
| * *   | F-35    | 1110x585 | 7   |   |                                                                                                                                                                                                                                                                                                                                                                                                                                                                                                                                                                                                                                                                                                                                                                                                                                                                                                                                                                                                                                                                                                                                                                                                                                                                                                                                                                                                                                                                                                                                                                                                                                                                                                                                                                                                                                                                                    |        |          |     |