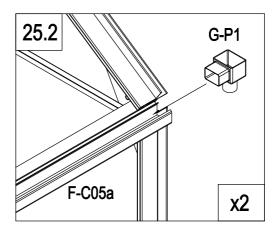

П

G-P1 

| ( | G-P2  | 2 |
|---|-------|---|
|   | G-P3L | 1 |
|   | G-P3R | 1 |
|   | F-C14 | 2 |