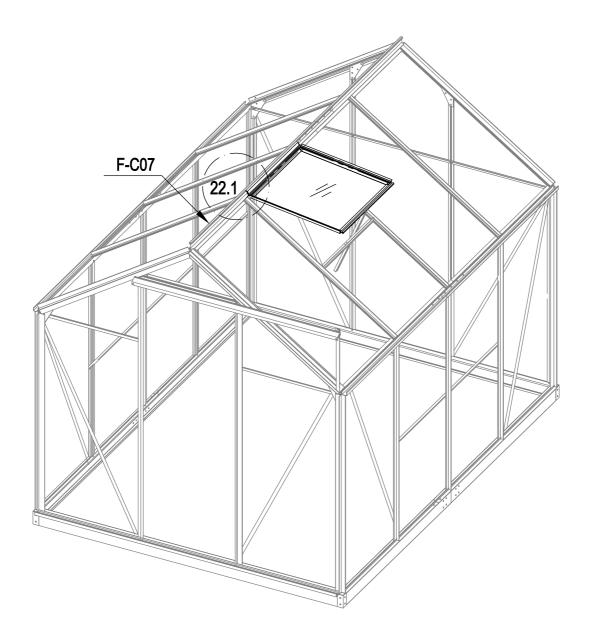

( | F-C14 | 8 |









|   | F-41  | 2 |
|---|-------|---|
| Ø | F-C14 | 4 |





| F-08  | 1 |
|-------|---|
| F-09  | 1 |
| F-10  | 1 |
| F-11  | 1 |
| F-17  | 2 |
| F-C14 | 4 |











| F-C13 | 2 |
|-------|---|
| F-23  | 2 |
| F-C14 | 4 |



| * * *> | F-31 | 1 |
|--------|------|---|
| × *    | F-32 | 2 |
| * *    | F-33 | 2 |
| × * *  | F-34 | 8 |













© F-C14 20









|      | F-06  | 2 |
|------|-------|---|
|      | F-07  | 2 |
| n. d | F-19  | 4 |
|      | F-C14 | 8 |









|          | F-12  | 1 |
|----------|-------|---|
| <u> </u> | F-40  | 1 |
|          | F-C14 | 2 |







| F-24  | 6  |
|-------|----|
| F-C14 | 14 |





| <i>#</i>                 | F-36 | 1 |
|--------------------------|------|---|
| <i># #</i><br><i># #</i> | F-35 | 7 |











П

























G-P1 







| ( | G-P2  | 2 |
|---|-------|---|
|   | G-P3L | 1 |
|   | G-P3R | 1 |
|   | F-C14 | 2 |







#### Advice

It is not necessary but we would advise:

For additional strength, you can also use some glue or tapes between the polycarbonate panel and the aluminium frame to enhance the stability.

Note: Silicone sealant and glue gun are not included in our tool kit. You can buy them locally. Only use silicone sealant suitable for aluminium

### **DANCOVER**<sup>®</sup>

#### Contact information

#### Head office:

Dancover A/S Lyngevej 16A, Nørre Herlev 3400 Hillerød Denmark

National contact

Denmark: denmark@dancover.com

UK: uk@dancover.com

Germany: germany@dancover.com

France: france@dancover.com

Sweden: sverige@dancover.com

Finland: suomi@dancover