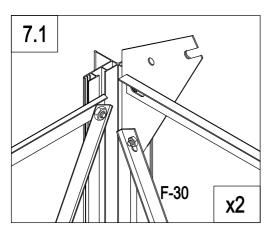

#### PARTS LIST

| IMAGE | NO.     |          |     |   |                                                                                                                                                                                                                                                                                                                                                                                                                                                                                                                                                                                                                                                                                                                                                                                                                                                                                                                                                                                                                                                                                                                                                                                                                                                                                                                                                                                                                                                                                                                                                                                                                                                                                                                                                                                                                                                                                    |        |          | 1   |
|-------|---------|----------|-----|---|------------------------------------------------------------------------------------------------------------------------------------------------------------------------------------------------------------------------------------------------------------------------------------------------------------------------------------------------------------------------------------------------------------------------------------------------------------------------------------------------------------------------------------------------------------------------------------------------------------------------------------------------------------------------------------------------------------------------------------------------------------------------------------------------------------------------------------------------------------------------------------------------------------------------------------------------------------------------------------------------------------------------------------------------------------------------------------------------------------------------------------------------------------------------------------------------------------------------------------------------------------------------------------------------------------------------------------------------------------------------------------------------------------------------------------------------------------------------------------------------------------------------------------------------------------------------------------------------------------------------------------------------------------------------------------------------------------------------------------------------------------------------------------------------------------------------------------------------------------------------------------|--------|----------|-----|
|       | NO.     | L.       | QTY | 1 | ×                                                                                                                                                                                                                                                                                                                                                                                                                                                                                                                                                                                                                                                                                                                                                                                                                                                                                                                                                                                                                                                                                                                                                                                                                                                                                                                                                                                                                                                                                                                                                                                                                                                                                                                                                                                                                                                                                  | F-40   |          | 1   |
|       | F-01    | 280      | 4   |   | ····                                                                                                                                                                                                                                                                                                                                                                                                                                                                                                                                                                                                                                                                                                                                                                                                                                                                                                                                                                                                                                                                                                                                                                                                                                                                                                                                                                                                                                                                                                                                                                                                                                                                                                                                                                                                                                                                               | F-19   |          | 8   |
|       | F-02    | 1882     | 2   |   |                                                                                                                                                                                                                                                                                                                                                                                                                                                                                                                                                                                                                                                                                                                                                                                                                                                                                                                                                                                                                                                                                                                                                                                                                                                                                                                                                                                                                                                                                                                                                                                                                                                                                                                                                                                                                                                                                    | F-43   | 390      | 2   |
|       | F-C01   | 1241     | 2   |   |                                                                                                                                                                                                                                                                                                                                                                                                                                                                                                                                                                                                                                                                                                                                                                                                                                                                                                                                                                                                                                                                                                                                                                                                                                                                                                                                                                                                                                                                                                                                                                                                                                                                                                                                                                                                                                                                                    |        |          |     |
|       | F-C01a  | 1241     | 2   |   |                                                                                                                                                                                                                                                                                                                                                                                                                                                                                                                                                                                                                                                                                                                                                                                                                                                                                                                                                                                                                                                                                                                                                                                                                                                                                                                                                                                                                                                                                                                                                                                                                                                                                                                                                                                                                                                                                    | WIND   | WC       |     |
|       | F-03b   | 1833     | 1   |   | IMAGE                                                                                                                                                                                                                                                                                                                                                                                                                                                                                                                                                                                                                                                                                                                                                                                                                                                                                                                                                                                                                                                                                                                                                                                                                                                                                                                                                                                                                                                                                                                                                                                                                                                                                                                                                                                                                                                                              | NO.    | L.       | QTY |
|       | F-04    | 1833     | 1   |   |                                                                                                                                                                                                                                                                                                                                                                                                                                                                                                                                                                                                                                                                                                                                                                                                                                                                                                                                                                                                                                                                                                                                                                                                                                                                                                                                                                                                                                                                                                                                                                                                                                                                                                                                                                                                                                                                                    | F-20   | 360      | 1   |
|       | F-C02   | 1070     | 2   |   | <b>*</b>                                                                                                                                                                                                                                                                                                                                                                                                                                                                                                                                                                                                                                                                                                                                                                                                                                                                                                                                                                                                                                                                                                                                                                                                                                                                                                                                                                                                                                                                                                                                                                                                                                                                                                                                                                                                                                                                           | F-25   | 580      | 1   |
|       | F-C02a  | 1362     | 2   |   | मि                                                                                                                                                                                                                                                                                                                                                                                                                                                                                                                                                                                                                                                                                                                                                                                                                                                                                                                                                                                                                                                                                                                                                                                                                                                                                                                                                                                                                                                                                                                                                                                                                                                                                                                                                                                                                                                                                 | F-26   | 550      | 2   |
|       | F-42    | 200      | 2   |   | <u>در</u>                                                                                                                                                                                                                                                                                                                                                                                                                                                                                                                                                                                                                                                                                                                                                                                                                                                                                                                                                                                                                                                                                                                                                                                                                                                                                                                                                                                                                                                                                                                                                                                                                                                                                                                                                                                                                                                                          | F-27   | 580      | 1   |
|       | F-C13   |          | 18  |   |                                                                                                                                                                                                                                                                                                                                                                                                                                                                                                                                                                                                                                                                                                                                                                                                                                                                                                                                                                                                                                                                                                                                                                                                                                                                                                                                                                                                                                                                                                                                                                                                                                                                                                                                                                                                                                                                                    | F-28   | 620      | 1   |
|       |         |          |     |   | *                                                                                                                                                                                                                                                                                                                                                                                                                                                                                                                                                                                                                                                                                                                                                                                                                                                                                                                                                                                                                                                                                                                                                                                                                                                                                                                                                                                                                                                                                                                                                                                                                                                                                                                                                                                                                                                                                  | F-37   | 577x583  | 1   |
|       | WALL AN | D ROOF   |     |   |                                                                                                                                                                                                                                                                                                                                                                                                                                                                                                                                                                                                                                                                                                                                                                                                                                                                                                                                                                                                                                                                                                                                                                                                                                                                                                                                                                                                                                                                                                                                                                                                                                                                                                                                                                                                                                                                                    |        |          |     |
| IMAGE | NO.     | L.       | QTY |   |                                                                                                                                                                                                                                                                                                                                                                                                                                                                                                                                                                                                                                                                                                                                                                                                                                                                                                                                                                                                                                                                                                                                                                                                                                                                                                                                                                                                                                                                                                                                                                                                                                                                                                                                                                                                                                                                                    | DOO    | <u>२</u> |     |
|       | F-05    | 1240     | 4   |   | IMAGE                                                                                                                                                                                                                                                                                                                                                                                                                                                                                                                                                                                                                                                                                                                                                                                                                                                                                                                                                                                                                                                                                                                                                                                                                                                                                                                                                                                                                                                                                                                                                                                                                                                                                                                                                                                                                                                                              | NO.    | L.       | QTY |
|       | F-06    | 1105     | 2   |   |                                                                                                                                                                                                                                                                                                                                                                                                                                                                                                                                                                                                                                                                                                                                                                                                                                                                                                                                                                                                                                                                                                                                                                                                                                                                                                                                                                                                                                                                                                                                                                                                                                                                                                                                                                                                                                                                                    | F-12   | 572.5    | 1   |
|       | F-07    | 1105     | 2   |   | Ĥ                                                                                                                                                                                                                                                                                                                                                                                                                                                                                                                                                                                                                                                                                                                                                                                                                                                                                                                                                                                                                                                                                                                                                                                                                                                                                                                                                                                                                                                                                                                                                                                                                                                                                                                                                                                                                                                                                  | F-13   | 1240     | 1   |
|       | F-08    | 1650     | 1   |   |                                                                                                                                                                                                                                                                                                                                                                                                                                                                                                                                                                                                                                                                                                                                                                                                                                                                                                                                                                                                                                                                                                                                                                                                                                                                                                                                                                                                                                                                                                                                                                                                                                                                                                                                                                                                                                                                                    | F-14b  | 600      | 2   |
|       | F-09    | 1650     | 1   |   |                                                                                                                                                                                                                                                                                                                                                                                                                                                                                                                                                                                                                                                                                                                                                                                                                                                                                                                                                                                                                                                                                                                                                                                                                                                                                                                                                                                                                                                                                                                                                                                                                                                                                                                                                                                                                                                                                    | F-15   | 600      | 2   |
|       | F-23    | 1240     | 6   |   | Ľ                                                                                                                                                                                                                                                                                                                                                                                                                                                                                                                                                                                                                                                                                                                                                                                                                                                                                                                                                                                                                                                                                                                                                                                                                                                                                                                                                                                                                                                                                                                                                                                                                                                                                                                                                                                                                                                                                  | F-16b  | 1615     | 2   |
|       | F-24    | 1100     | 6   |   |                                                                                                                                                                                                                                                                                                                                                                                                                                                                                                                                                                                                                                                                                                                                                                                                                                                                                                                                                                                                                                                                                                                                                                                                                                                                                                                                                                                                                                                                                                                                                                                                                                                                                                                                                                                                                                                                                    | F-21   | 376      | 1   |
| l i L | F-10    | 1644     | 1   |   | te la companya de la comp | F-22b  |          | 4   |
|       | F-11    | 1644     | 1   |   | *                                                                                                                                                                                                                                                                                                                                                                                                                                                                                                                                                                                                                                                                                                                                                                                                                                                                                                                                                                                                                                                                                                                                                                                                                                                                                                                                                                                                                                                                                                                                                                                                                                                                                                                                                                                                                                                                                  | F-38   | 590x598  | 2   |
| 1 1   | F-C05   | 1286     | 2   |   | *                                                                                                                                                                                                                                                                                                                                                                                                                                                                                                                                                                                                                                                                                                                                                                                                                                                                                                                                                                                                                                                                                                                                                                                                                                                                                                                                                                                                                                                                                                                                                                                                                                                                                                                                                                                                                                                                                  | F-39   | 251x598  | 1   |
|       | F-C05a  | 1150     | 2   |   |                                                                                                                                                                                                                                                                                                                                                                                                                                                                                                                                                                                                                                                                                                                                                                                                                                                                                                                                                                                                                                                                                                                                                                                                                                                                                                                                                                                                                                                                                                                                                                                                                                                                                                                                                                                                                                                                                    |        |          |     |
|       | F-C06   | 1288     | 2   |   | PLASTIC                                                                                                                                                                                                                                                                                                                                                                                                                                                                                                                                                                                                                                                                                                                                                                                                                                                                                                                                                                                                                                                                                                                                                                                                                                                                                                                                                                                                                                                                                                                                                                                                                                                                                                                                                                                                                                                                            |        |          |     |
|       | F-C06a  | 1144     | 2   |   | IMAGE                                                                                                                                                                                                                                                                                                                                                                                                                                                                                                                                                                                                                                                                                                                                                                                                                                                                                                                                                                                                                                                                                                                                                                                                                                                                                                                                                                                                                                                                                                                                                                                                                                                                                                                                                                                                                                                                              | NO.    | L.       | QTY |
|       | F-17    | 618      | 6   |   |                                                                                                                                                                                                                                                                                                                                                                                                                                                                                                                                                                                                                                                                                                                                                                                                                                                                                                                                                                                                                                                                                                                                                                                                                                                                                                                                                                                                                                                                                                                                                                                                                                                                                                                                                                                                                                                                                    | G-P1   |          | 4   |
|       | F-18    | 1815     | 1   |   | Ø                                                                                                                                                                                                                                                                                                                                                                                                                                                                                                                                                                                                                                                                                                                                                                                                                                                                                                                                                                                                                                                                                                                                                                                                                                                                                                                                                                                                                                                                                                                                                                                                                                                                                                                                                                                                                                                                                  | G-P2   |          | 2   |
|       | F-29    | 1360     | 4   |   |                                                                                                                                                                                                                                                                                                                                                                                                                                                                                                                                                                                                                                                                                                                                                                                                                                                                                                                                                                                                                                                                                                                                                                                                                                                                                                                                                                                                                                                                                                                                                                                                                                                                                                                                                                                                                                                                                    | G-P3L  |          | 1   |
|       | F-30    | 1328     | 4   |   | Ð                                                                                                                                                                                                                                                                                                                                                                                                                                                                                                                                                                                                                                                                                                                                                                                                                                                                                                                                                                                                                                                                                                                                                                                                                                                                                                                                                                                                                                                                                                                                                                                                                                                                                                                                                                                                                                                                                  | G-P3R  |          | 1   |
|       | F-41    | 1216     | 2   |   |                                                                                                                                                                                                                                                                                                                                                                                                                                                                                                                                                                                                                                                                                                                                                                                                                                                                                                                                                                                                                                                                                                                                                                                                                                                                                                                                                                                                                                                                                                                                                                                                                                                                                                                                                                                                                                                                                    |        |          |     |
| ₩     | F-C07   | 1432     | 1   |   |                                                                                                                                                                                                                                                                                                                                                                                                                                                                                                                                                                                                                                                                                                                                                                                                                                                                                                                                                                                                                                                                                                                                                                                                                                                                                                                                                                                                                                                                                                                                                                                                                                                                                                                                                                                                                                                                                    | CREW   |          | _   |
| "     | F-C07a  | 1000     | 1   |   | IMAGE                                                                                                                                                                                                                                                                                                                                                                                                                                                                                                                                                                                                                                                                                                                                                                                                                                                                                                                                                                                                                                                                                                                                                                                                                                                                                                                                                                                                                                                                                                                                                                                                                                                                                                                                                                                                                                                                              | NO.    | L.       | QTY |
| × * × | F-31    | 1850X585 | 1   |   |                                                                                                                                                                                                                                                                                                                                                                                                                                                                                                                                                                                                                                                                                                                                                                                                                                                                                                                                                                                                                                                                                                                                                                                                                                                                                                                                                                                                                                                                                                                                                                                                                                                                                                                                                                                                                                                                                    | F-C14  |          | 178 |
| **    | F-32    | 1644X585 | 2   |   | ST4x10 🔊                                                                                                                                                                                                                                                                                                                                                                                                                                                                                                                                                                                                                                                                                                                                                                                                                                                                                                                                                                                                                                                                                                                                                                                                                                                                                                                                                                                                                                                                                                                                                                                                                                                                                                                                                                                                                                                                           | F-C15a |          | 12  |
| * *   | F-33    | 1644X585 | 2   |   | ST4x8 🔊                                                                                                                                                                                                                                                                                                                                                                                                                                                                                                                                                                                                                                                                                                                                                                                                                                                                                                                                                                                                                                                                                                                                                                                                                                                                                                                                                                                                                                                                                                                                                                                                                                                                                                                                                                                                                                                                            | F-C16  |          | 6   |
| * *   | F-34    | 1238x585 | 8   |   |                                                                                                                                                                                                                                                                                                                                                                                                                                                                                                                                                                                                                                                                                                                                                                                                                                                                                                                                                                                                                                                                                                                                                                                                                                                                                                                                                                                                                                                                                                                                                                                                                                                                                                                                                                                                                                                                                    |        |          |     |
| * *   | F-35    | 1110x585 | 7   |   |                                                                                                                                                                                                                                                                                                                                                                                                                                                                                                                                                                                                                                                                                                                                                                                                                                                                                                                                                                                                                                                                                                                                                                                                                                                                                                                                                                                                                                                                                                                                                                                                                                                                                                                                                                                                                                                                                    |        |          |     |