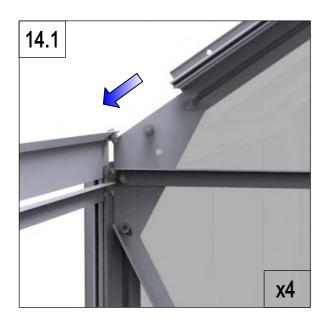

| F-C13 | 4 |
|---------------------------------------------------------------------------------|-------|---|
|                                                                                 | F-30  | 4 |
| · · · · · · · · · · · · · · · · · · ·                                           | F-19  | 2 |
| ()<br>()<br>()<br>()<br>()<br>()<br>()<br>()<br>()<br>()<br>()<br>()<br>()<br>( | F-C14 | 8 |









|   | F-41  | 2 |
|---|-------|---|
| Ø | F-C14 | 4 |





| F-08  | 1 |
|-------|---|
| F-09  | 1 |
| F-10  | 1 |
| F-11  | 1 |
| F-17  | 2 |
| F-C14 | 4 |











| F-C13 | 2 |
|-------|---|
| F-23  | 2 |
| F-C14 | 4 |



| * * *> | F-31 | 1 |
|--------|------|---|
| × *    | F-32 | 2 |
| * *    | F-33 | 2 |
| × * *  | F-34 | 8 |













© F-C14 20









|      | F-06  | 2 |
|------|-------|---|
|      | F-07  | 2 |
| n. d | F-19  | 4 |
|      | F-C14 | 8 |









|          | F-12  | 1 |
|----------|-------|---|
| <u> </u> | F-40  | 1 |
|          | F-C14 | 2 |







| F-24  | 6  |
|-------|----|
| F-C14 | 14 |





| <i>#</i>                 | F-36 | 1 |
|--------------------------|------|---|
| <i># #</i><br><i># #</i> | F-35 | 7 |











П

























G-P1 







| ( | G-P2  | 2 |
|---|-------|---|
|   | G-P3L | 1 |
|   | G-P3R | 1 |
|   | F-C14 | 2 |







#### Advice

It is not necessary but we would advise:

For additional strength, you can also use some glue or tapes between the polycarbonate panel and the aluminium frame to enhance the stability.

Note: Silicone sealant and glue gun are not included i