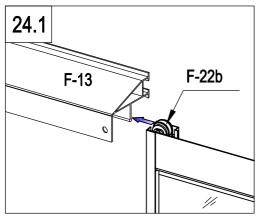

4 | 8 |









|   | F-41  | 2 |
|---|-------|---|
| Ø | F-C14 | 4 |





| F-08  | 1 |
|-------|---|
| F-09  | 1 |
| F-10  | 1 |
| F-11  | 1 |
| F-17  | 2 |
| F-C14 | 4 |











| F-C13 | 2 |
|-------|---|
| F-23  | 2 |
| F-C14 | 4 |



| * * *> | F-31 | 1 |
|--------|------|---|
| × *    | F-32 | 2 |
| * *    | F-33 | 2 |
| × * *  | F-34 | 8 |













© F-C14 20









|      | F-06  | 2 |
|------|-------|---|
|      | F-07  | 2 |
| n. d | F-19  | 4 |
|      | F-C14 | 8 |









|          | F-12  | 1 |
|----------|-------|---|
| <u> </u> | F-40  | 1 |
|          | F-C14 | 2 |







| F-24  | 6  |
|-------|----|
| F-C14 | 14 |





| <i>#</i>                 | F-36 | 1 |
|--------------------------|------|---|
| <i># #</i><br><i># #</i> | F-35 | 7 |











П

























G-P1 







| ( | G-P2  | 2 |
|---|-------|---|
|   | G-P3L | 1 |
|   | G-P3R | 1 |
|   | F-C14 | 2 |







#### Advice

It is not necessary but we would advise:

For additional strength, you can also use some glue or tapes between the polycarbonate panel and the aluminium frame to enhance the stability.

Note: Silicone sealant and glue gun are not included in our tool kit. You can buy them locally. Only use silicone sealant suitable for aluminium

### **DANCOVER**<sup>®</sup>

#### Contact information

#### Head office:

Dancover A/S Lyngevej 16A, Nørre Herlev 3400 Hillerød Denmark

National contact

Denmark: denmark@dancover.com

UK: uk@dancover.com

Germany: germany@dancover.com

France: france@dancover.com

Sweden: sverige@dancover.com

Finland: suomi@dancover.com

Po