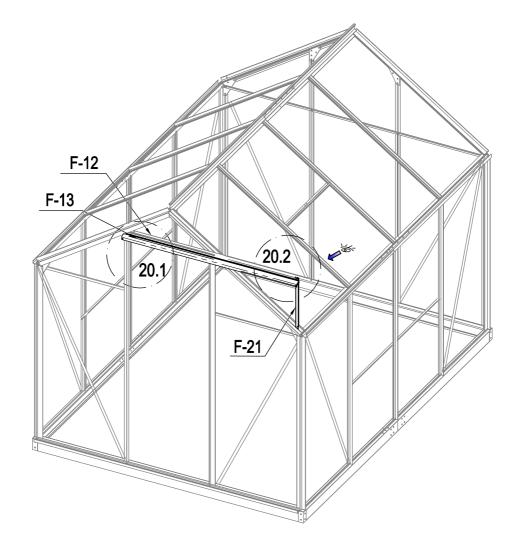

#### PARTS LIST

| IMAGE | NO.     |          |     |   |                                                                                                                                                                                                                                                                                                                                                                                                                                                                                                                                                                                                                                                                                                                                                                                                                                                                                                                                                                                                                                                                                                                                                                                                                                                                                                                                                                                                                                                                                                                                                                                                                                                                                                                                                                                                                                                                                    |        |          | 1   |
|-------|---------|----------|-----|---|------------------------------------------------------------------------------------------------------------------------------------------------------------------------------------------------------------------------------------------------------------------------------------------------------------------------------------------------------------------------------------------------------------------------------------------------------------------------------------------------------------------------------------------------------------------------------------------------------------------------------------------------------------------------------------------------------------------------------------------------------------------------------------------------------------------------------------------------------------------------------------------------------------------------------------------------------------------------------------------------------------------------------------------------------------------------------------------------------------------------------------------------------------------------------------------------------------------------------------------------------------------------------------------------------------------------------------------------------------------------------------------------------------------------------------------------------------------------------------------------------------------------------------------------------------------------------------------------------------------------------------------------------------------------------------------------------------------------------------------------------------------------------------------------------------------------------------------------------------------------------------|--------|----------|-----|
|       | NO.     | L.       | QTY | 1 | ×                                                                                                                                                                                                                                                                                                                                                                                                                                                                                                                                                                                                                                                                                                                                                                                                                                                                                                                                                                                                                                                                                                                                                                                                                                                                                                                                                                                                                                                                                                                                                                                                                                                                                                                                                                                                                                                                                  | F-40   |          | 1   |
|       | F-01    | 280      | 4   |   | ····                                                                                                                                                                                                                                                                                                                                                                                                                                                                                                                                                                                                                                                                                                                                                                                                                                                                                                                                                                                                                                                                                                                                                                                                                                                                                                                                                                                                                                                                                                                                                                                                                                                                                                                                                                                                                                                                               | F-19   |          | 8   |
|       | F-02    | 1882     | 2   |   |                                                                                                                                                                                                                                                                                                                                                                                                                                                                                                                                                                                                                                                                                                                                                                                                                                                                                                                                                                                                                                                                                                                                                                                                                                                                                                                                                                                                                                                                                                                                                                                                                                                                                                                                                                                                                                                                                    | F-43   | 390      | 2   |
|       | F-C01   | 1241     | 2   |   |                                                                                                                                                                                                                                                                                                                                                                                                                                                                                                                                                                                                                                                                                                                                                                                                                                                                                                                                                                                                                                                                                                                                                                                                                                                                                                                                                                                                                                                                                                                                                                                                                                                                                                                                                                                                                                                                                    |        |          |     |
|       | F-C01a  | 1241     | 2   |   |                                                                                                                                                                                                                                                                                                                                                                                                                                                                                                                                                                                                                                                                                                                                                                                                                                                                                                                                                                                                                                                                                                                                                                                                                                                                                                                                                                                                                                                                                                                                                                                                                                                                                                                                                                                                                                                                                    | WIND   | WC       |     |
|       | F-03b   | 1833     | 1   |   | IMAGE                                                                                                                                                                                                                                                                                                                                                                                                                                                                                                                                                                                                                                                                                                                                                                                                                                                                                                                                                                                                                                                                                                                                                                                                                                                                                                                                                                                                                                                                                                                                                                                                                                                                                                                                                                                                                                                                              | NO.    | L.       | QTY |
|       | F-04    | 1833     | 1   |   |                                                                                                                                                                                                                                                                                                                                                                                                                                                                                                                                                                                                                                                                                                                                                                                                                                                                                                                                                                                                                                                                                                                                                                                                                                                                                                                                                                                                                                                                                                                                                                                                                                                                                                                                                                                                                                                                                    | F-20   | 360      | 1   |
|       | F-C02   | 1070     | 2   |   | <b>*</b>                                                                                                                                                                                                                                                                                                                                                                                                                                                                                                                                                                                                                                                                                                                                                                                                                                                                                                                                                                                                                                                                                                                                                                                                                                                                                                                                                                                                                                                                                                                                                                                                                                                                                                                                                                                                                                                                           | F-25   | 580      | 1   |
|       | F-C02a  | 1362     | 2   |   | मि                                                                                                                                                                                                                                                                                                                                                                                                                                                                                                                                                                                                                                                                                                                                                                                                                                                                                                                                                                                                                                                                                                                                                                                                                                                                                                                                                                                                                                                                                                                                                                                                                                                                                                                                                                                                                                                                                 | F-26   | 550      | 2   |
|       | F-42    | 200      | 2   |   | <u>در</u>                                                                                                                                                                                                                                                                                                                                                                                                                                                                                                                                                                                                                                                                                                                                                                                                                                                                                                                                                                                                                                                                                                                                                                                                                                                                                                                                                                                                                                                                                                                                                                                                                                                                                                                                                                                                                                                                          | F-27   | 580      | 1   |
|       | F-C13   |          | 18  |   |                                                                                                                                                                                                                                                                                                                                                                                                                                                                                                                                                                                                                                                                                                                                                                                                                                                                                                                                                                                                                                                                                                                                                                                                                                                                                                                                                                                                                                                                                                                                                                                                                                                                                                                                                                                                                                                                                    | F-28   | 620      | 1   |
|       |         |          |     |   | *                                                                                                                                                                                                                                                                                                                                                                                                                                                                                                                                                                                                                                                                                                                                                                                                                                                                                                                                                                                                                                                                                                                                                                                                                                                                                                                                                                                                                                                                                                                                                                                                                                                                                                                                                                                                                                                                                  | F-37   | 577x583  | 1   |
|       | WALL AN | D ROOF   |     |   |                                                                                                                                                                                                                                                                                                                                                                                                                                                                                                                                                                                                                                                                                                                                                                                                                                                                                                                                                                                                                                                                                                                                                                                                                                                                                                                                                                                                                                                                                                                                                                                                                                                                                                                                                                                                                                                                                    |        |          |     |
| IMAGE | NO.     | L.       | QTY |   |                                                                                                                                                                                                                                                                                                                                                                                                                                                                                                                                                                                                                                                                                                                                                                                                                                                                                                                                                                                                                                                                                                                                                                                                                                                                                                                                                                                                                                                                                                                                                                                                                                                                                                                                                                                                                                                                                    | DOO    | <u>२</u> |     |
|       | F-05    | 1240     | 4   |   | IMAGE                                                                                                                                                                                                                                                                                                                                                                                                                                                                                                                                                                                                                                                                                                                                                                                                                                                                                                                                                                                                                                                                                                                                                                                                                                                                                                                                                                                                                                                                                                                                                                                                                                                                                                                                                                                                                                                                              | NO.    | L.       | QTY |
|       | F-06    | 1105     | 2   |   |                                                                                                                                                                                                                                                                                                                                                                                                                                                                                                                                                                                                                                                                                                                                                                                                                                                                                                                                                                                                                                                                                                                                                                                                                                                                                                                                                                                                                                                                                                                                                                                                                                                                                                                                                                                                                                                                                    | F-12   | 572.5    | 1   |
|       | F-07    | 1105     | 2   |   | Ĥ                                                                                                                                                                                                                                                                                                                                                                                                                                                                                                                                                                                                                                                                                                                                                                                                                                                                                                                                                                                                                                                                                                                                                                                                                                                                                                                                                                                                                                                                                                                                                                                                                                                                                                                                                                                                                                                                                  | F-13   | 1240     | 1   |
|       | F-08    | 1650     | 1   |   |                                                                                                                                                                                                                                                                                                                                                                                                                                                                                                                                                                                                                                                                                                                                                                                                                                                                                                                                                                                                                                                                                                                                                                                                                                                                                                                                                                                                                                                                                                                                                                                                                                                                                                                                                                                                                                                                                    | F-14b  | 600      | 2   |
|       | F-09    | 1650     | 1   |   |                                                                                                                                                                                                                                                                                                                                                                                                                                                                                                                                                                                                                                                                                                                                                                                                                                                                                                                                                                                                                                                                                                                                                                                                                                                                                                                                                                                                                                                                                                                                                                                                                                                                                                                                                                                                                                                                                    | F-15   | 600      | 2   |
|       | F-23    | 1240     | 6   |   | Ľ                                                                                                                                                                                                                                                                                                                                                                                                                                                                                                                                                                                                                                                                                                                                                                                                                                                                                                                                                                                                                                                                                                                                                                                                                                                                                                                                                                                                                                                                                                                                                                                                                                                                                                                                                                                                                                                                                  | F-16b  | 1615     | 2   |
|       | F-24    | 1100     | 6   |   |                                                                                                                                                                                                                                                                                                                                                                                                                                                                                                                                                                                                                                                                                                                                                                                                                                                                                                                                                                                                                                                                                                                                                                                                                                                                                                                                                                                                                                                                                                                                                                                                                                                                                                                                                                                                                                                                                    | F-21   | 376      | 1   |
| l i L | F-10    | 1644     | 1   |   | te la companya de la comp | F-22b  |          | 4   |
|       | F-11    | 1644     | 1   |   | *                                                                                                                                                                                                                                                                                                                                                                                                                                                                                                                                                                                                                                                                                                                                                                                                                                                                                                                                                                                                                                                                                                                                                                                                                                                                                                                                                                                                                                                                                                                                                                                                                                                                                                                                                                                                                                                                                  | F-38   | 590x598  | 2   |
| 1 1   | F-C05   | 1286     | 2   |   | *                                                                                                                                                                                                                                                                                                                                                                                                                                                                                                                                                                                                                                                                                                                                                                                                                                                                                                                                                                                                                                                                                                                                                                                                                                                                                                                                                                                                                                                                                                                                                                                                                                                                                                                                                                                                                                                                                  | F-39   | 251x598  | 1   |
|       | F-C05a  | 1150     | 2   |   |                                                                                                                                                                                                                                                                                                                                                                                                                                                                                                                                                                                                                                                                                                                                                                                                                                                                                                                                                                                                                                                                                                                                                                                                                                                                                                                                                                                                                                                                                                                                                                                                                                                                                                                                                                                                                                                                                    |        |          |     |
|       | F-C06   | 1288     | 2   |   | PLASTIC                                                                                                                                                                                                                                                                                                                                                                                                                                                                                                                                                                                                                                                                                                                                                                                                                                                                                                                                                                                                                                                                                                                                                                                                                                                                                                                                                                                                                                                                                                                                                                                                                                                                                                                                                                                                                                                                            |        |          |     |
|       | F-C06a  | 1144     | 2   |   | IMAGE                                                                                                                                                                                                                                                                                                                                                                                                                                                                                                                                                                                                                                                                                                                                                                                                                                                                                                                                                                                                                                                                                                                                                                                                                                                                                                                                                                                                                                                                                                                                                                                                                                                                                                                                                                                                                                                                              | NO.    | L.       | QTY |
|       | F-17    | 618      | 6   |   |                                                                                                                                                                                                                                                                                                                                                                                                                                                                                                                                                                                                                                                                                                                                                                                                                                                                                                                                                                                                                                                                                                                                                                                                                                                                                                                                                                                                                                                                                                                                                                                                                                                                                                                                                                                                                                                                                    | G-P1   |          | 4   |
|       | F-18    | 1815     | 1   |   | Ø                                                                                                                                                                                                                                                                                                                                                                                                                                                                                                                                                                                                                                                                                                                                                                                                                                                                                                                                                                                                                                                                                                                                                                                                                                                                                                                                                                                                                                                                                                                                                                                                                                                                                                                                                                                                                                                                                  | G-P2   |          | 2   |
|       | F-29    | 1360     | 4   |   |                                                                                                                                                                                                                                                                                                                                                                                                                                                                                                                                                                                                                                                                                                                                                                                                                                                                                                                                                                                                                                                                                                                                                                                                                                                                                                                                                                                                                                                                                                                                                                                                                                                                                                                                                                                                                                                                                    | G-P3L  |          | 1   |
|       | F-30    | 1328     | 4   |   | Ð                                                                                                                                                                                                                                                                                                                                                                                                                                                                                                                                                                                                                                                                                                                                                                                                                                                                                                                                                                                                                                                                                                                                                                                                                                                                                                                                                                                                                                                                                                                                                                                                                                                                                                                                                                                                                                                                                  | G-P3R  |          | 1   |
|       | F-41    | 1216     | 2   |   |                                                                                                                                                                                                                                                                                                                                                                                                                                                                                                                                                                                                                                                                                                                                                                                                                                                                                                                                                                                                                                                                                                                                                                                                                                                                                                                                                                                                                                                                                                                                                                                                                                                                                                                                                                                                                                                                                    |        |          |     |
| ₩     | F-C07   | 1432     | 1   |   |                                                                                                                                                                                                                                                                                                                                                                                                                                                                                                                                                                                                                                                                                                                                                                                                                                                                                                                                                                                                                                                                                                                                                                                                                                                                                                                                                                                                                                                                                                                                                                                                                                                                                                                                                                                                                                                                                    | CREW   |          | _   |
| "     | F-C07a  | 1000     | 1   |   | IMAGE                                                                                                                                                                                                                                                                                                                                                                                                                                                                                                                                                                                                                                                                                                                                                                                                                                                                                                                                                                                                                                                                                                                                                                                                                                                                                                                                                                                                                                                                                                                                                                                                                                                                                                                                                                                                                                                                              | NO.    | L.       | QTY |
| × * × | F-31    | 1850X585 | 1   |   |                                                                                                                                                                                                                                                                                                                                                                                                                                                                                                                                                                                                                                                                                                                                                                                                                                                                                                                                                                                                                                                                                                                                                                                                                                                                                                                                                                                                                                                                                                                                                                                                                                                                                                                                                                                                                                                                                    | F-C14  |          | 178 |
| **    | F-32    | 1644X585 | 2   |   | ST4x10 🔊                                                                                                                                                                                                                                                                                                                                                                                                                                                                                                                                                                                                                                                                                                                                                                                                                                                                                                                                                                                                                                                                                                                                                                                                                                                                                                                                                                                                                                                                                                                                                                                                                                                                                                                                                                                                                                                                           | F-C15a |          | 12  |
| * *   | F-33    | 1644X585 | 2   |   | ST4x8 🔊                                                                                                                                                                                                                                                                                                                                                                                                                                                                                                                                                                                                                                                                                                                                                                                                                                                                                                                                                                                                                                                                                                                                                                                                                                                                                                                                                                                                                                                                                                                                                                                                                                                                                                                                                                                                                                                                            | F-C16  |          | 6   |
| * *   | F-34    | 1238x585 | 8   |   |                                                                                                                                                                                                                                                                                                                                                                                                                                                                                                                                                                                                                                                                                                                                                                                                                                                                                                                                                                                                                                                                                                                                                                                                                                                                                                                                                                                                                                                                                                                                                                                                                                                                                                                                                                                                                                                                                    |        |          |     |
| * *   | F-35    | 1110x585 | 7   |   |                                                                                                                                                                                                                                                                                                                                                                                                                                                                                                                                                                                                                                                                                                                                                                                                                                                                                                                                                                                                                                                                                                                                                                                                                                                                                                                                                                                                                                                                                                                                                                                                                                                                                                                                                                                                                                                                                    |        |          |     |