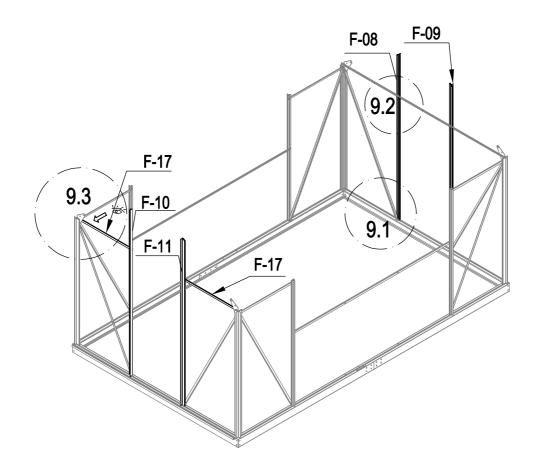

#### PARTS LIST

| IMAGE | NO.     |          |     |   |                                                                                                                                                                                                                                                                                                                                                                                                                                                                                                                                                                                                                                                                                                                                                                                                                                                                                                                                                                                                                                                                                                                                                                                                                                                                                                                                                                                                                                                                                                                                                                                                                                                                                                                                                                                                                                                                                    |        |          | 1   |
|-------|---------|----------|-----|---|------------------------------------------------------------------------------------------------------------------------------------------------------------------------------------------------------------------------------------------------------------------------------------------------------------------------------------------------------------------------------------------------------------------------------------------------------------------------------------------------------------------------------------------------------------------------------------------------------------------------------------------------------------------------------------------------------------------------------------------------------------------------------------------------------------------------------------------------------------------------------------------------------------------------------------------------------------------------------------------------------------------------------------------------------------------------------------------------------------------------------------------------------------------------------------------------------------------------------------------------------------------------------------------------------------------------------------------------------------------------------------------------------------------------------------------------------------------------------------------------------------------------------------------------------------------------------------------------------------------------------------------------------------------------------------------------------------------------------------------------------------------------------------------------------------------------------------------------------------------------------------|--------|----------|-----|
|       | NO.     | L.       | QTY | 1 | ×                                                                                                                                                                                                                                                                                                                                                                                                                                                                                                                                                                                                                                                                                                                                                                                                                                                                                                                                                                                                                                                                                                                                                                                                                                                                                                                                                                                                                                                                                                                                                                                                                                                                                                                                                                                                                                                                                  | F-40   |          | 1   |
|       | F-01    | 280      | 4   |   | ····                                                                                                                                                                                                                                                                                                                                                                                                                                                                                                                                                                                                                                                                                                                                                                                                                                                                                                                                                                                                                                                                                                                                                                                                                                                                                                                                                                                                                                                                                                                                                                                                                                                                                                                                                                                                                                                                               | F-19   |          | 8   |
|       | F-02    | 1882     | 2   |   |                                                                                                                                                                                                                                                                                                                                                                                                                                                                                                                                                                                                                                                                                                                                                                                                                                                                                                                                                                                                                                                                                                                                                                                                                                                                                                                                                                                                                                                                                                                                                                                                                                                                                                                                                                                                                                                                                    | F-43   | 390      | 2   |
|       | F-C01   | 1241     | 2   |   |                                                                                                                                                                                                                                                                                                                                                                                                                                                                                                                                                                                                                                                                                                                                                                                                                                                                                                                                                                                                                                                                                                                                                                                                                                                                                                                                                                                                                                                                                                                                                                                                                                                                                                                                                                                                                                                                                    |        |          |     |
|       | F-C01a  | 1241     | 2   |   |                                                                                                                                                                                                                                                                                                                                                                                                                                                                                                                                                                                                                                                                                                                                                                                                                                                                                                                                                                                                                                                                                                                                                                                                                                                                                                                                                                                                                                                                                                                                                                                                                                                                                                                                                                                                                                                                                    | WIND   | WC       |     |
|       | F-03b   | 1833     | 1   |   | IMAGE                                                                                                                                                                                                                                                                                                                                                                                                                                                                                                                                                                                                                                                                                                                                                                                                                                                                                                                                                                                                                                                                                                                                                                                                                                                                                                                                                                                                                                                                                                                                                                                                                                                                                                                                                                                                                                                                              | NO.    | L.       | QTY |
|       | F-04    | 1833     | 1   |   |                                                                                                                                                                                                                                                                                                                                                                                                                                                                                                                                                                                                                                                                                                                                                                                                                                                                                                                                                                                                                                                                                                                                                                                                                                                                                                                                                                                                                                                                                                                                                                                                                                                                                                                                                                                                                                                                                    | F-20   | 360      | 1   |
|       | F-C02   | 1070     | 2   |   | <b>*</b>                                                                                                                                                                                                                                                                                                                                                                                                                                                                                                                                                                                                                                                                                                                                                                                                                                                                                                                                                                                                                                                                                                                                                                                                                                                                                                                                                                                                                                                                                                                                                                                                                                                                                                                                                                                                                                                                           | F-25   | 580      | 1   |
|       | F-C02a  | 1362     | 2   |   | मि                                                                                                                                                                                                                                                                                                                                                                                                                                                                                                                                                                                                                                                                                                                                                                                                                                                                                                                                                                                                                                                                                                                                                                                                                                                                                                                                                                                                                                                                                                                                                                                                                                                                                                                                                                                                                                                                                 | F-26   | 550      | 2   |
|       | F-42    | 200      | 2   |   | <u>در</u>                                                                                                                                                                                                                                                                                                                                                                                                                                                                                                                                                                                                                                                                                                                                                                                                                                                                                                                                                                                                                                                                                                                                                                                                                                                                                                                                                                                                                                                                                                                                                                                                                                                                                                                                                                                                                                                                          | F-27   | 580      | 1   |
|       | F-C13   |          | 18  |   |                                                                                                                                                                                                                                                                                                                                                                                                                                                                                                                                                                                                                                                                                                                                                                                                                                                                                                                                                                                                                                                                                                                                                                                                                                                                                                                                                                                                                                                                                                                                                                                                                                                                                                                                                                                                                                                                                    | F-28   | 620      | 1   |
|       |         |          |     |   | *                                                                                                                                                                                                                                                                                                                                                                                                                                                                                                                                                                                                                                                                                                                                                                                                                                                                                                                                                                                                                                                                                                                                                                                                                                                                                                                                                                                                                                                                                                                                                                                                                                                                                                                                                                                                                                                                                  | F-37   | 577x583  | 1   |
|       | WALL AN | D ROOF   |     |   |                                                                                                                                                                                                                                                                                                                                                                                                                                                                                                                                                                                                                                                                                                                                                                                                                                                                                                                                                                                                                                                                                                                                                                                                                                                                                                                                                                                                                                                                                                                                                                                                                                                                                                                                                                                                                                                                                    |        |          |     |
| IMAGE | NO.     | L.       | QTY |   |                                                                                                                                                                                                                                                                                                                                                                                                                                                                                                                                                                                                                                                                                                                                                                                                                                                                                                                                                                                                                                                                                                                                                                                                                                                                                                                                                                                                                                                                                                                                                                                                                                                                                                                                                                                                                                                                                    | DOO    | <u>२</u> |     |
|       | F-05    | 1240     | 4   |   | IMAGE                                                                                                                                                                                                                                                                                                                                                                                                                                                                                                                                                                                                                                                                                                                                                                                                                                                                                                                                                                                                                                                                                                                                                                                                                                                                                                                                                                                                                                                                                                                                                                                                                                                                                                                                                                                                                                                                              | NO.    | L.       | QTY |
|       | F-06    | 1105     | 2   |   |                                                                                                                                                                                                                                                                                                                                                                                                                                                                                                                                                                                                                                                                                                                                                                                                                                                                                                                                                                                                                                                                                                                                                                                                                                                                                                                                                                                                                                                                                                                                                                                                                                                                                                                                                                                                                                                                                    | F-12   | 572.5    | 1   |
|       | F-07    | 1105     | 2   |   | Ĥ                                                                                                                                                                                                                                                                                                                                                                                                                                                                                                                                                                                                                                                                                                                                                                                                                                                                                                                                                                                                                                                                                                                                                                                                                                                                                                                                                                                                                                                                                                                                                                                                                                                                                                                                                                                                                                                                                  | F-13   | 1240     | 1   |
|       | F-08    | 1650     | 1   |   |                                                                                                                                                                                                                                                                                                                                                                                                                                                                                                                                                                                                                                                                                                                                                                                                                                                                                                                                                                                                                                                                                                                                                                                                                                                                                                                                                                                                                                                                                                                                                                                                                                                                                                                                                                                                                                                                                    | F-14b  | 600      | 2   |
|       | F-09    | 1650     | 1   |   |                                                                                                                                                                                                                                                                                                                                                                                                                                                                                                                                                                                                                                                                                                                                                                                                                                                                                                                                                                                                                                                                                                                                                                                                                                                                                                                                                                                                                                                                                                                                                                                                                                                                                                                                                                                                                                                                                    | F-15   | 600      | 2   |
|       | F-23    | 1240     | 6   |   | Ľ                                                                                                                                                                                                                                                                                                                                                                                                                                                                                                                                                                                                                                                                                                                                                                                                                                                                                                                                                                                                                                                                                                                                                                                                                                                                                                                                                                                                                                                                                                                                                                                                                                                                                                                                                                                                                                                                                  | F-16b  | 1615     | 2   |
|       | F-24    | 1100     | 6   |   |                                                                                                                                                                                                                                                                                                                                                                                                                                                                                                                                                                                                                                                                                                                                                                                                                                                                                                                                                                                                                                                                                                                                                                                                                                                                                                                                                                                                                                                                                                                                                                                                                                                                                                                                                                                                                                                                                    | F-21   | 376      | 1   |
| l i L | F-10    | 1644     | 1   |   | te la companya de la comp | F-22b  |          | 4   |
|       | F-11    | 1644     | 1   |   | *                                                                                                                                                                                                                                                                                                                                                                                                                                                                                                                                                                                                                                                                                                                                                                                                                                                                                                                                                                                                                                                                                                                                                                                                                                                                                                                                                                                                                                                                                                                                                                                                                                                                                                                                                                                                                                                                                  | F-38   | 590x598  | 2   |
| 1 1   | F-C05   | 1286     | 2   |   | *                                                                                                                                                                                                                                                                                                                                                                                                                                                                                                                                                                                                                                                                                                                                                                                                                                                                                                                                                                                                                                                                                                                                                                                                                                                                                                                                                                                                                                                                                                                                                                                                                                                                                                                                                                                                                                                                                  | F-39   | 251x598  | 1   |
|       | F-C05a  | 1150     | 2   |   |                                                                                                                                                                                                                                                                                                                                                                                                                                                                                                                                                                                                                                                                                                                                                                                                                                                                                                                                                                                                                                                                                                                                                                                                                                                                                                                                                                                                                                                                                                                                                                                                                                                                                                                                                                                                                                                                                    |        |          |     |
|       | F-C06   | 1288     | 2   |   | PLASTIC                                                                                                                                                                                                                                                                                                                                                                                                                                                                                                                                                                                                                                                                                                                                                                                                                                                                                                                                                                                                                                                                                                                                                                                                                                                                                                                                                                                                                                                                                                                                                                                                                                                                                                                                                                                                                                                                            |        |          |     |
|       | F-C06a  | 1144     | 2   |   | IMAGE                                                                                                                                                                                                                                                                                                                                                                                                                                                                                                                                                                                                                                                                                                                                                                                                                                                                                                                                                                                                                                                                                                                                                                                                                                                                                                                                                                                                                                                                                                                                                                                                                                                                                                                                                                                                                                                                              | NO.    | L.       | QTY |
|       | F-17    | 618      | 6   |   |                                                                                                                                                                                                                                                                                                                                                                                                                                                                                                                                                                                                                                                                                                                                                                                                                                                                                                                                                                                                                                                                                                                                                                                                                                                                                                                                                                                                                                                                                                                                                                                                                                                                                                                                                                                                                                                                                    | G-P1   |          | 4   |
|       | F-18    | 1815     | 1   |   | Ø                                                                                                                                                                                                                                                                                                                                                                                                                                                                                                                                                                                                                                                                                                                                                                                                                                                                                                                                                                                                                                                                                                                                                                                                                                                                                                                                                                                                                                                                                                                                                                                                                                                                                                                                                                                                                                                                                  | G-P2   |          | 2   |
|       | F-29    | 1360     | 4   |   |                                                                                                                                                                                                                                                                                                                                                                                                                                                                                                                                                                                                                                                                                                                                                                                                                                                                                                                                                                                                                                                                                                                                                                                                                                                                                                                                                                                                                                                                                                                                                                                                                                                                                                                                                                                                                                                                                    | G-P3L  |          | 1   |
|       | F-30    | 1328     | 4   |   | Ð                                                                                                                                                                                                                                                                                                                                                                                                                                                                                                                                                                                                                                                                                                                                                                                                                                                                                                                                                                                                                                                                                                                                                                                                                                                                                                                                                                                                                                                                                                                                                                                                                                                                                                                                                                                                                                                                                  | G-P3R  |          | 1   |
|       | F-41    | 1216     | 2   |   |                                                                                                                                                                                                                                                                                                                                                                                                                                                                                                                                                                                                                                                                                                                                                                                                                                                                                                                                                                                                                                                                                                                                                                                                                                                                                                                                                                                                                                                                                                                                                                                                                                                                                                                                                                                                                                                                                    |        |          |     |
| ₩     | F-C07   | 1432     | 1   |   |                                                                                                                                                                                                                                                                                                                                                                                                                                                                                                                                                                                                                                                                                                                                                                                                                                                                                                                                                                                                                                                                                                                                                                                                                                                                                                                                                                                                                                                                                                                                                                                                                                                                                                                                                                                                                                                                                    | CREW   |          | _   |
| "     | F-C07a  | 1000     | 1   |   | IMAGE                                                                                                                                                                                                                                                                                                                                                                                                                                                                                                                                                                                                                                                                                                                                                                                                                                                                                                                                                                                                                                                                                                                                                                                                                                                                                                                                                                                                                                                                                                                                                                                                                                                                                                                                                                                                                                                                              | NO.    | L.       | QTY |
| × * × | F-31    | 1850X585 | 1   |   |                                                                                                                                                                                                                                                                                                                                                                                                                                                                                                                                                                                                                                                                                                                                                                                                                                                                                                                                                                                                                                                                                                                                                                                                                                                                                                                                                                                                                                                                                                                                                                                                                                                                                                                                                                                                                                                                                    | F-C14  |          | 178 |
| **    | F-32    | 1644X585 | 2   |   | ST4x10 🔊                                                                                                                                                                                                                                                                                                                                                                                                                                                                                                                                                                                                                                                                                                                                                                                                                                                                                                                                                                                                                                                                                                                                                                                                                                                                                                                                                                                                                                                                                                                                                                                                                                                                                                                                                                                                                                                                           | F-C15a |          | 12  |
| * *   | F-33    | 1644X585 | 2   |   | ST4x8 🔊                                                                                                                                                                                                                                                                                                                                                                                                                                                                                                                                                                                                                                                                                                                                                                                                                                                                                                                                                                                                                                                                                                                                                                                                                                                                                                                                                                                                                                                                                                                                                                                                                                                                                                                                                                                                                                                                            | F-C16  |          | 6   |
| * *   | F-34    | 1238x585 | 8   |   |                                                                                                                                                                                                                                                                                                                                                                                                                                                                                                                                                                                                                                                                                                                                                                                                                                                                                                                                                                                                                                                                                                                                                                                                                                                                                                                                                                                                                                                                                                                                                                                                                                                                                                                                                                                                                                                                                    |        |          |     |
| * *   | F-35    | 1110x585 | 7   |   |                                                                                                                                                                                                                                                                                                                                                                                                                                                                                                                                                                                                                                                                                                                                                                                                                                                                                                                                                                                                                                                                                                                                                                                                                                                                                                                                                                                                                                                                                                                                                                                                                                                                                                                                                                                                                                                                                    |        |          |     |