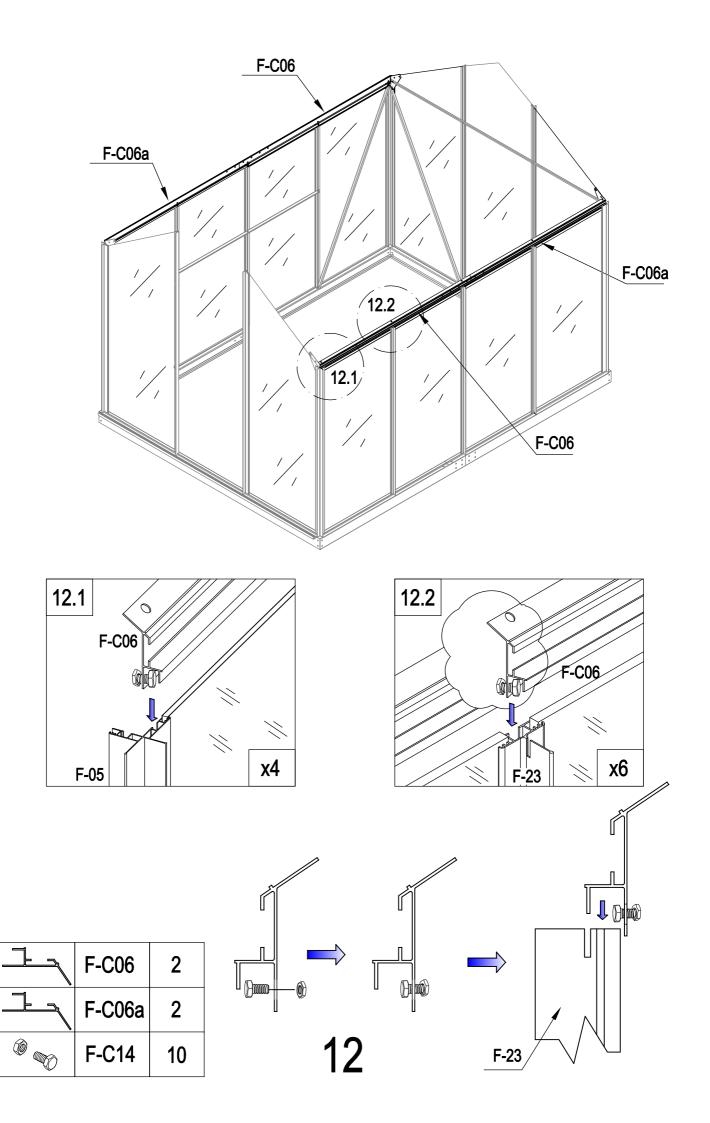

#### PARTS LIST

| IMAGE | NO.     |          |     |   |                                                                                                                                                                                                                                                                                                                                                                                                                                                                                                                                                                                                                                                                                                                                                                                                                                                                                                                                                                                                                                                                                                                                                                                                                                                                                                                                                                                                                                                                                                                                                                                                                                                                                                                                                                                                                                                                                    |        |          | 1   |
|-------|---------|----------|-----|---|------------------------------------------------------------------------------------------------------------------------------------------------------------------------------------------------------------------------------------------------------------------------------------------------------------------------------------------------------------------------------------------------------------------------------------------------------------------------------------------------------------------------------------------------------------------------------------------------------------------------------------------------------------------------------------------------------------------------------------------------------------------------------------------------------------------------------------------------------------------------------------------------------------------------------------------------------------------------------------------------------------------------------------------------------------------------------------------------------------------------------------------------------------------------------------------------------------------------------------------------------------------------------------------------------------------------------------------------------------------------------------------------------------------------------------------------------------------------------------------------------------------------------------------------------------------------------------------------------------------------------------------------------------------------------------------------------------------------------------------------------------------------------------------------------------------------------------------------------------------------------------|--------|----------|-----|
|       | NO.     | L.       | QTY | 1 | ×                                                                                                                                                                                                                                                                                                                                                                                                                                                                                                                                                                                                                                                                                                                                                                                                                                                                                                                                                                                                                                                                                                                                                                                                                                                                                                                                                                                                                                                                                                                                                                                                                                                                                                                                                                                                                                                                                  | F-40   |          | 1   |
|       | F-01    | 280      | 4   |   | ····                                                                                                                                                                                                                                                                                                                                                                                                                                                                                                                                                                                                                                                                                                                                                                                                                                                                                                                                                                                                                                                                                                                                                                                                                                                                                                                                                                                                                                                                                                                                                                                                                                                                                                                                                                                                                                                                               | F-19   |          | 8   |
|       | F-02    | 1882     | 2   |   |                                                                                                                                                                                                                                                                                                                                                                                                                                                                                                                                                                                                                                                                                                                                                                                                                                                                                                                                                                                                                                                                                                                                                                                                                                                                                                                                                                                                                                                                                                                                                                                                                                                                                                                                                                                                                                                                                    | F-43   | 390      | 2   |
|       | F-C01   | 1241     | 2   |   |                                                                                                                                                                                                                                                                                                                                                                                                                                                                                                                                                                                                                                                                                                                                                                                                                                                                                                                                                                                                                                                                                                                                                                                                                                                                                                                                                                                                                                                                                                                                                                                                                                                                                                                                                                                                                                                                                    |        |          |     |
|       | F-C01a  | 1241     | 2   |   |                                                                                                                                                                                                                                                                                                                                                                                                                                                                                                                                                                                                                                                                                                                                                                                                                                                                                                                                                                                                                                                                                                                                                                                                                                                                                                                                                                                                                                                                                                                                                                                                                                                                                                                                                                                                                                                                                    | WIND   | WC       |     |
|       | F-03b   | 1833     | 1   |   | IMAGE                                                                                                                                                                                                                                                                                                                                                                                                                                                                                                                                                                                                                                                                                                                                                                                                                                                                                                                                                                                                                                                                                                                                                                                                                                                                                                                                                                                                                                                                                                                                                                                                                                                                                                                                                                                                                                                                              | NO.    | L.       | QTY |
|       | F-04    | 1833     | 1   |   |                                                                                                                                                                                                                                                                                                                                                                                                                                                                                                                                                                                                                                                                                                                                                                                                                                                                                                                                                                                                                                                                                                                                                                                                                                                                                                                                                                                                                                                                                                                                                                                                                                                                                                                                                                                                                                                                                    | F-20   | 360      | 1   |
|       | F-C02   | 1070     | 2   |   | <b>*</b>                                                                                                                                                                                                                                                                                                                                                                                                                                                                                                                                                                                                                                                                                                                                                                                                                                                                                                                                                                                                                                                                                                                                                                                                                                                                                                                                                                                                                                                                                                                                                                                                                                                                                                                                                                                                                                                                           | F-25   | 580      | 1   |
|       | F-C02a  | 1362     | 2   |   | मि                                                                                                                                                                                                                                                                                                                                                                                                                                                                                                                                                                                                                                                                                                                                                                                                                                                                                                                                                                                                                                                                                                                                                                                                                                                                                                                                                                                                                                                                                                                                                                                                                                                                                                                                                                                                                                                                                 | F-26   | 550      | 2   |
|       | F-42    | 200      | 2   |   | <u>در</u>                                                                                                                                                                                                                                                                                                                                                                                                                                                                                                                                                                                                                                                                                                                                                                                                                                                                                                                                                                                                                                                                                                                                                                                                                                                                                                                                                                                                                                                                                                                                                                                                                                                                                                                                                                                                                                                                          | F-27   | 580      | 1   |
|       | F-C13   |          | 18  |   |                                                                                                                                                                                                                                                                                                                                                                                                                                                                                                                                                                                                                                                                                                                                                                                                                                                                                                                                                                                                                                                                                                                                                                                                                                                                                                                                                                                                                                                                                                                                                                                                                                                                                                                                                                                                                                                                                    | F-28   | 620      | 1   |
|       |         |          |     |   | *                                                                                                                                                                                                                                                                                                                                                                                                                                                                                                                                                                                                                                                                                                                                                                                                                                                                                                                                                                                                                                                                                                                                                                                                                                                                                                                                                                                                                                                                                                                                                                                                                                                                                                                                                                                                                                                                                  | F-37   | 577x583  | 1   |
|       | WALL AN | D ROOF   |     |   |                                                                                                                                                                                                                                                                                                                                                                                                                                                                                                                                                                                                                                                                                                                                                                                                                                                                                                                                                                                                                                                                                                                                                                                                                                                                                                                                                                                                                                                                                                                                                                                                                                                                                                                                                                                                                                                                                    |        |          |     |
| IMAGE | NO.     | L.       | QTY |   |                                                                                                                                                                                                                                                                                                                                                                                                                                                                                                                                                                                                                                                                                                                                                                                                                                                                                                                                                                                                                                                                                                                                                                                                                                                                                                                                                                                                                                                                                                                                                                                                                                                                                                                                                                                                                                                                                    | DOO    | <u>२</u> |     |
|       | F-05    | 1240     | 4   |   | IMAGE                                                                                                                                                                                                                                                                                                                                                                                                                                                                                                                                                                                                                                                                                                                                                                                                                                                                                                                                                                                                                                                                                                                                                                                                                                                                                                                                                                                                                                                                                                                                                                                                                                                                                                                                                                                                                                                                              | NO.    | L.       | QTY |
|       | F-06    | 1105     | 2   |   |                                                                                                                                                                                                                                                                                                                                                                                                                                                                                                                                                                                                                                                                                                                                                                                                                                                                                                                                                                                                                                                                                                                                                                                                                                                                                                                                                                                                                                                                                                                                                                                                                                                                                                                                                                                                                                                                                    | F-12   | 572.5    | 1   |
|       | F-07    | 1105     | 2   |   | Ĥ                                                                                                                                                                                                                                                                                                                                                                                                                                                                                                                                                                                                                                                                                                                                                                                                                                                                                                                                                                                                                                                                                                                                                                                                                                                                                                                                                                                                                                                                                                                                                                                                                                                                                                                                                                                                                                                                                  | F-13   | 1240     | 1   |
|       | F-08    | 1650     | 1   |   |                                                                                                                                                                                                                                                                                                                                                                                                                                                                                                                                                                                                                                                                                                                                                                                                                                                                                                                                                                                                                                                                                                                                                                                                                                                                                                                                                                                                                                                                                                                                                                                                                                                                                                                                                                                                                                                                                    | F-14b  | 600      | 2   |
|       | F-09    | 1650     | 1   |   |                                                                                                                                                                                                                                                                                                                                                                                                                                                                                                                                                                                                                                                                                                                                                                                                                                                                                                                                                                                                                                                                                                                                                                                                                                                                                                                                                                                                                                                                                                                                                                                                                                                                                                                                                                                                                                                                                    | F-15   | 600      | 2   |
|       | F-23    | 1240     | 6   |   | Ľ                                                                                                                                                                                                                                                                                                                                                                                                                                                                                                                                                                                                                                                                                                                                                                                                                                                                                                                                                                                                                                                                                                                                                                                                                                                                                                                                                                                                                                                                                                                                                                                                                                                                                                                                                                                                                                                                                  | F-16b  | 1615     | 2   |
|       | F-24    | 1100     | 6   |   |                                                                                                                                                                                                                                                                                                                                                                                                                                                                                                                                                                                                                                                                                                                                                                                                                                                                                                                                                                                                                                                                                                                                                                                                                                                                                                                                                                                                                                                                                                                                                                                                                                                                                                                                                                                                                                                                                    | F-21   | 376      | 1   |
| l i L | F-10    | 1644     | 1   |   | te la companya de la comp | F-22b  |          | 4   |
|       | F-11    | 1644     | 1   |   | *                                                                                                                                                                                                                                                                                                                                                                                                                                                                                                                                                                                                                                                                                                                                                                                                                                                                                                                                                                                                                                                                                                                                                                                                                                                                                                                                                                                                                                                                                                                                                                                                                                                                                                                                                                                                                                                                                  | F-38   | 590x598  | 2   |
| 1 1   | F-C05   | 1286     | 2   |   | *                                                                                                                                                                                                                                                                                                                                                                                                                                                                                                                                                                                                                                                                                                                                                                                                                                                                                                                                                                                                                                                                                                                                                                                                                                                                                                                                                                                                                                                                                                                                                                                                                                                                                                                                                                                                                                                                                  | F-39   | 251x598  | 1   |
|       | F-C05a  | 1150     | 2   |   |                                                                                                                                                                                                                                                                                                                                                                                                                                                                                                                                                                                                                                                                                                                                                                                                                                                                                                                                                                                                                                                                                                                                                                                                                                                                                                                                                                                                                                                                                                                                                                                                                                                                                                                                                                                                                                                                                    |        |          |     |
|       | F-C06   | 1288     | 2   |   | PLASTIC                                                                                                                                                                                                                                                                                                                                                                                                                                                                                                                                                                                                                                                                                                                                                                                                                                                                                                                                                                                                                                                                                                                                                                                                                                                                                                                                                                                                                                                                                                                                                                                                                                                                                                                                                                                                                                                                            |        |          |     |
|       | F-C06a  | 1144     | 2   |   | IMAGE                                                                                                                                                                                                                                                                                                                                                                                                                                                                                                                                                                                                                                                                                                                                                                                                                                                                                                                                                                                                                                                                                                                                                                                                                                                                                                                                                                                                                                                                                                                                                                                                                                                                                                                                                                                                                                                                              | NO.    | L.       | QTY |
|       | F-17    | 618      | 6   |   |                                                                                                                                                                                                                                                                                                                                                                                                                                                                                                                                                                                                                                                                                                                                                                                                                                                                                                                                                                                                                                                                                                                                                                                                                                                                                                                                                                                                                                                                                                                                                                                                                                                                                                                                                                                                                                                                                    | G-P1   |          | 4   |
|       | F-18    | 1815     | 1   |   | Ø                                                                                                                                                                                                                                                                                                                                                                                                                                                                                                                                                                                                                                                                                                                                                                                                                                                                                                                                                                                                                                                                                                                                                                                                                                                                                                                                                                                                                                                                                                                                                                                                                                                                                                                                                                                                                                                                                  | G-P2   |          | 2   |
|       | F-29    | 1360     | 4   |   |                                                                                                                                                                                                                                                                                                                                                                                                                                                                                                                                                                                                                                                                                                                                                                                                                                                                                                                                                                                                                                                                                                                                                                                                                                                                                                                                                                                                                                                                                                                                                                                                                                                                                                                                                                                                                                                                                    | G-P3L  |          | 1   |
|       | F-30    | 1328     | 4   |   | Ð                                                                                                                                                                                                                                                                                                                                                                                                                                                                                                                                                                                                                                                                                                                                                                                                                                                                                                                                                                                                                                                                                                                                                                                                                                                                                                                                                                                                                                                                                                                                                                                                                                                                                                                                                                                                                                                                                  | G-P3R  |          | 1   |
|       | F-41    | 1216     | 2   |   |                                                                                                                                                                                                                                                                                                                                                                                                                                                                                                                                                                                                                                                                                                                                                                                                                                                                                                                                                                                                                                                                                                                                                                                                                                                                                                                                                                                                                                                                                                                                                                                                                                                                                                                                                                                                                                                                                    |        |          |     |
| ₩     | F-C07   | 1432     | 1   |   |                                                                                                                                                                                                                                                                                                                                                                                                                                                                                                                                                                                                                                                                                                                                                                                                                                                                                                                                                                                                                                                                                                                                                                                                                                                                                                                                                                                                                                                                                                                                                                                                                                                                                                                                                                                                                                                                                    | CREW   |          | _   |
| "     | F-C07a  | 1000     | 1   |   | IMAGE                                                                                                                                                                                                                                                                                                                                                                                                                                                                                                                                                                                                                                                                                                                                                                                                                                                                                                                                                                                                                                                                                                                                                                                                                                                                                                                                                                                                                                                                                                                                                                                                                                                                                                                                                                                                                                                                              | NO.    | L.       | QTY |
| × * × | F-31    | 1850X585 | 1   |   |                                                                                                                                                                                                                                                                                                                                                                                                                                                                                                                                                                                                                                                                                                                                                                                                                                                                                                                                                                                                                                                                                                                                                                                                                                                                                                                                                                                                                                                                                                                                                                                                                                                                                                                                                                                                                                                                                    | F-C14  |          | 178 |
| **    | F-32    | 1644X585 | 2   |   | ST4x10 🔊                                                                                                                                                                                                                                                                                                                                                                                                                                                                                                                                                                                                                                                                                                                                                                                                                                                                                                                                                                                                                                                                                                                                                                                                                                                                                                                                                                                                                                                                                                                                                                                                                                                                                                                                                                                                                                                                           | F-C15a |          | 12  |
| * *   | F-33    | 1644X585 | 2   |   | ST4x8 🔊                                                                                                                                                                                                                                                                                                                                                                                                                                                                                                                                                                                                                                                                                                                                                                                                                                                                                                                                                                                                                                                                                                                                                                                                                                                                                                                                                                                                                                                                                                                                                                                                                                                                                                                                                                                                                                                                            | F-C16  |          | 6   |
| * *   | F-34    | 1238x585 | 8   |   |                                                                                                                                                                                                                                                                                                                                                                                                                                                                                                                                                                                                                                                                                                                                                                                                                                                                                                                                                                                                                                                                                                                                                                                                                                                                                                                                                                                                                                                                                                                                                                                                                                                                                                                                                                                                                                                                                    |        |          |     |
| * *   | F-35    | 1110x585 | 7   |   |                                                                                                                                                                                                                                                                                                                                                                                                                                                                                                                                                                                                                                                                                                                                                                                                                                                                                                                                                                                                                                                                                                                                                                                                                                                                                                                                                                                                                                                                                                                                                                                                                                                                                                                                                                                                                                                                                    |        |          |     |