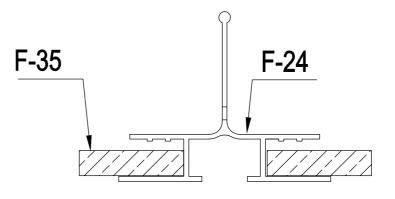

#### PARTS LIST

| IMAGE | NO.     |          |     |   |                                                                                                                                                                                                                                                                                                                                                                                                                                                                                                                                                                                                                                                                                                                                                                                                                                                                                                                                                                                                                                                                                                                                                                                                                                                                                                                                                                                                                                                                                                                                                                                                                                                                                                                                                                                                                                                                                    |        |          | 1   |
|-------|---------|----------|-----|---|------------------------------------------------------------------------------------------------------------------------------------------------------------------------------------------------------------------------------------------------------------------------------------------------------------------------------------------------------------------------------------------------------------------------------------------------------------------------------------------------------------------------------------------------------------------------------------------------------------------------------------------------------------------------------------------------------------------------------------------------------------------------------------------------------------------------------------------------------------------------------------------------------------------------------------------------------------------------------------------------------------------------------------------------------------------------------------------------------------------------------------------------------------------------------------------------------------------------------------------------------------------------------------------------------------------------------------------------------------------------------------------------------------------------------------------------------------------------------------------------------------------------------------------------------------------------------------------------------------------------------------------------------------------------------------------------------------------------------------------------------------------------------------------------------------------------------------------------------------------------------------|--------|----------|-----|
|       | NO.     | L.       | QTY | 1 | ×                                                                                                                                                                                                                                                                                                                                                                                                                                                                                                                                                                                                                                                                                                                                                                                                                                                                                                                                                                                                                                                                                                                                                                                                                                                                                                                                                                                                                                                                                                                                                                                                                                                                                                                                                                                                                                                                                  | F-40   |          | 1   |
|       | F-01    | 280      | 4   |   | ····                                                                                                                                                                                                                                                                                                                                                                                                                                                                                                                                                                                                                                                                                                                                                                                                                                                                                                                                                                                                                                                                                                                                                                                                                                                                                                                                                                                                                                                                                                                                                                                                                                                                                                                                                                                                                                                                               | F-19   |          | 8   |
|       | F-02    | 1882     | 2   |   |                                                                                                                                                                                                                                                                                                                                                                                                                                                                                                                                                                                                                                                                                                                                                                                                                                                                                                                                                                                                                                                                                                                                                                                                                                                                                                                                                                                                                                                                                                                                                                                                                                                                                                                                                                                                                                                                                    | F-43   | 390      | 2   |
|       | F-C01   | 1241     | 2   |   |                                                                                                                                                                                                                                                                                                                                                                                                                                                                                                                                                                                                                                                                                                                                                                                                                                                                                                                                                                                                                                                                                                                                                                                                                                                                                                                                                                                                                                                                                                                                                                                                                                                                                                                                                                                                                                                                                    |        |          |     |
|       | F-C01a  | 1241     | 2   |   |                                                                                                                                                                                                                                                                                                                                                                                                                                                                                                                                                                                                                                                                                                                                                                                                                                                                                                                                                                                                                                                                                                                                                                                                                                                                                                                                                                                                                                                                                                                                                                                                                                                                                                                                                                                                                                                                                    | WIND   | WC       |     |
|       | F-03b   | 1833     | 1   |   | IMAGE                                                                                                                                                                                                                                                                                                                                                                                                                                                                                                                                                                                                                                                                                                                                                                                                                                                                                                                                                                                                                                                                                                                                                                                                                                                                                                                                                                                                                                                                                                                                                                                                                                                                                                                                                                                                                                                                              | NO.    | L.       | QTY |
|       | F-04    | 1833     | 1   |   |                                                                                                                                                                                                                                                                                                                                                                                                                                                                                                                                                                                                                                                                                                                                                                                                                                                                                                                                                                                                                                                                                                                                                                                                                                                                                                                                                                                                                                                                                                                                                                                                                                                                                                                                                                                                                                                                                    | F-20   | 360      | 1   |
|       | F-C02   | 1070     | 2   |   | <b>*</b>                                                                                                                                                                                                                                                                                                                                                                                                                                                                                                                                                                                                                                                                                                                                                                                                                                                                                                                                                                                                                                                                                                                                                                                                                                                                                                                                                                                                                                                                                                                                                                                                                                                                                                                                                                                                                                                                           | F-25   | 580      | 1   |
|       | F-C02a  | 1362     | 2   |   | मि                                                                                                                                                                                                                                                                                                                                                                                                                                                                                                                                                                                                                                                                                                                                                                                                                                                                                                                                                                                                                                                                                                                                                                                                                                                                                                                                                                                                                                                                                                                                                                                                                                                                                                                                                                                                                                                                                 | F-26   | 550      | 2   |
|       | F-42    | 200      | 2   |   | <u>در</u>                                                                                                                                                                                                                                                                                                                                                                                                                                                                                                                                                                                                                                                                                                                                                                                                                                                                                                                                                                                                                                                                                                                                                                                                                                                                                                                                                                                                                                                                                                                                                                                                                                                                                                                                                                                                                                                                          | F-27   | 580      | 1   |
|       | F-C13   |          | 18  |   |                                                                                                                                                                                                                                                                                                                                                                                                                                                                                                                                                                                                                                                                                                                                                                                                                                                                                                                                                                                                                                                                                                                                                                                                                                                                                                                                                                                                                                                                                                                                                                                                                                                                                                                                                                                                                                                                                    | F-28   | 620      | 1   |
|       |         |          |     |   | *                                                                                                                                                                                                                                                                                                                                                                                                                                                                                                                                                                                                                                                                                                                                                                                                                                                                                                                                                                                                                                                                                                                                                                                                                                                                                                                                                                                                                                                                                                                                                                                                                                                                                                                                                                                                                                                                                  | F-37   | 577x583  | 1   |
|       | WALL AN | D ROOF   |     |   |                                                                                                                                                                                                                                                                                                                                                                                                                                                                                                                                                                                                                                                                                                                                                                                                                                                                                                                                                                                                                                                                                                                                                                                                                                                                                                                                                                                                                                                                                                                                                                                                                                                                                                                                                                                                                                                                                    |        |          |     |
| IMAGE | NO.     | L.       | QTY |   |                                                                                                                                                                                                                                                                                                                                                                                                                                                                                                                                                                                                                                                                                                                                                                                                                                                                                                                                                                                                                                                                                                                                                                                                                                                                                                                                                                                                                                                                                                                                                                                                                                                                                                                                                                                                                                                                                    | DOO    | <u>२</u> |     |
|       | F-05    | 1240     | 4   |   | IMAGE                                                                                                                                                                                                                                                                                                                                                                                                                                                                                                                                                                                                                                                                                                                                                                                                                                                                                                                                                                                                                                                                                                                                                                                                                                                                                                                                                                                                                                                                                                                                                                                                                                                                                                                                                                                                                                                                              | NO.    | L.       | QTY |
|       | F-06    | 1105     | 2   |   |                                                                                                                                                                                                                                                                                                                                                                                                                                                                                                                                                                                                                                                                                                                                                                                                                                                                                                                                                                                                                                                                                                                                                                                                                                                                                                                                                                                                                                                                                                                                                                                                                                                                                                                                                                                                                                                                                    | F-12   | 572.5    | 1   |
|       | F-07    | 1105     | 2   |   | Ĥ                                                                                                                                                                                                                                                                                                                                                                                                                                                                                                                                                                                                                                                                                                                                                                                                                                                                                                                                                                                                                                                                                                                                                                                                                                                                                                                                                                                                                                                                                                                                                                                                                                                                                                                                                                                                                                                                                  | F-13   | 1240     | 1   |
|       | F-08    | 1650     | 1   |   |                                                                                                                                                                                                                                                                                                                                                                                                                                                                                                                                                                                                                                                                                                                                                                                                                                                                                                                                                                                                                                                                                                                                                                                                                                                                                                                                                                                                                                                                                                                                                                                                                                                                                                                                                                                                                                                                                    | F-14b  | 600      | 2   |
|       | F-09    | 1650     | 1   |   |                                                                                                                                                                                                                                                                                                                                                                                                                                                                                                                                                                                                                                                                                                                                                                                                                                                                                                                                                                                                                                                                                                                                                                                                                                                                                                                                                                                                                                                                                                                                                                                                                                                                                                                                                                                                                                                                                    | F-15   | 600      | 2   |
|       | F-23    | 1240     | 6   |   | Ľ                                                                                                                                                                                                                                                                                                                                                                                                                                                                                                                                                                                                                                                                                                                                                                                                                                                                                                                                                                                                                                                                                                                                                                                                                                                                                                                                                                                                                                                                                                                                                                                                                                                                                                                                                                                                                                                                                  | F-16b  | 1615     | 2   |
|       | F-24    | 1100     | 6   |   |                                                                                                                                                                                                                                                                                                                                                                                                                                                                                                                                                                                                                                                                                                                                                                                                                                                                                                                                                                                                                                                                                                                                                                                                                                                                                                                                                                                                                                                                                                                                                                                                                                                                                                                                                                                                                                                                                    | F-21   | 376      | 1   |
| l i L | F-10    | 1644     | 1   |   | te la companya de la comp | F-22b  |          | 4   |
|       | F-11    | 1644     | 1   |   | *                                                                                                                                                                                                                                                                                                                                                                                                                                                                                                                                                                                                                                                                                                                                                                                                                                                                                                                                                                                                                                                                                                                                                                                                                                                                                                                                                                                                                                                                                                                                                                                                                                                                                                                                                                                                                                                                                  | F-38   | 590x598  | 2   |
| 1 1   | F-C05   | 1286     | 2   |   | *                                                                                                                                                                                                                                                                                                                                                                                                                                                                                                                                                                                                                                                                                                                                                                                                                                                                                                                                                                                                                                                                                                                                                                                                                                                                                                                                                                                                                                                                                                                                                                                                                                                                                                                                                                                                                                                                                  | F-39   | 251x598  | 1   |
|       | F-C05a  | 1150     | 2   |   |                                                                                                                                                                                                                                                                                                                                                                                                                                                                                                                                                                                                                                                                                                                                                                                                                                                                                                                                                                                                                                                                                                                                                                                                                                                                                                                                                                                                                                                                                                                                                                                                                                                                                                                                                                                                                                                                                    |        |          |     |
|       | F-C06   | 1288     | 2   |   | PLASTIC                                                                                                                                                                                                                                                                                                                                                                                                                                                                                                                                                                                                                                                                                                                                                                                                                                                                                                                                                                                                                                                                                                                                                                                                                                                                                                                                                                                                                                                                                                                                                                                                                                                                                                                                                                                                                                                                            |        |          |     |
|       | F-C06a  | 1144     | 2   |   | IMAGE                                                                                                                                                                                                                                                                                                                                                                                                                                                                                                                                                                                                                                                                                                                                                                                                                                                                                                                                                                                                                                                                                                                                                                                                                                                                                                                                                                                                                                                                                                                                                                                                                                                                                                                                                                                                                                                                              | NO.    | L.       | QTY |
|       | F-17    | 618      | 6   |   |                                                                                                                                                                                                                                                                                                                                                                                                                                                                                                                                                                                                                                                                                                                                                                                                                                                                                                                                                                                                                                                                                                                                                                                                                                                                                                                                                                                                                                                                                                                                                                                                                                                                                                                                                                                                                                                                                    | G-P1   |          | 4   |
|       | F-18    | 1815     | 1   |   | Ø                                                                                                                                                                                                                                                                                                                                                                                                                                                                                                                                                                                                                                                                                                                                                                                                                                                                                                                                                                                                                                                                                                                                                                                                                                                                                                                                                                                                                                                                                                                                                                                                                                                                                                                                                                                                                                                                                  | G-P2   |          | 2   |
|       | F-29    | 1360     | 4   |   |                                                                                                                                                                                                                                                                                                                                                                                                                                                                                                                                                                                                                                                                                                                                                                                                                                                                                                                                                                                                                                                                                                                                                                                                                                                                                                                                                                                                                                                                                                                                                                                                                                                                                                                                                                                                                                                                                    | G-P3L  |          | 1   |
|       | F-30    | 1328     | 4   |   | Ð                                                                                                                                                                                                                                                                                                                                                                                                                                                                                                                                                                                                                                                                                                                                                                                                                                                                                                                                                                                                                                                                                                                                                                                                                                                                                                                                                                                                                                                                                                                                                                                                                                                                                                                                                                                                                                                                                  | G-P3R  |          | 1   |
|       | F-41    | 1216     | 2   |   |                                                                                                                                                                                                                                                                                                                                                                                                                                                                                                                                                                                                                                                                                                                                                                                                                                                                                                                                                                                                                                                                                                                                                                                                                                                                                                                                                                                                                                                                                                                                                                                                                                                                                                                                                                                                                                                                                    |        |          |     |
| ₩     | F-C07   | 1432     | 1   |   |                                                                                                                                                                                                                                                                                                                                                                                                                                                                                                                                                                                                                                                                                                                                                                                                                                                                                                                                                                                                                                                                                                                                                                                                                                                                                                                                                                                                                                                                                                                                                                                                                                                                                                                                                                                                                                                                                    | CREW   |          | _   |
| "     | F-C07a  | 1000     | 1   |   | IMAGE                                                                                                                                                                                                                                                                                                                                                                                                                                                                                                                                                                                                                                                                                                                                                                                                                                                                                                                                                                                                                                                                                                                                                                                                                                                                                                                                                                                                                                                                                                                                                                                                                                                                                                                                                                                                                                                                              | NO.    | L.       | QTY |
| × * × | F-31    | 1850X585 | 1   |   |                                                                                                                                                                                                                                                                                                                                                                                                                                                                                                                                                                                                                                                                                                                                                                                                                                                                                                                                                                                                                                                                                                                                                                                                                                                                                                                                                                                                                                                                                                                                                                                                                                                                                                                                                                                                                                                                                    | F-C14  |          | 178 |
| **    | F-32    | 1644X585 | 2   |   | ST4x10 🔊                                                                                                                                                                                                                                                                                                                                                                                                                                                                                                                                                                                                                                                                                                                                                                                                                                                                                                                                                                                                                                                                                                                                                                                                                                                                                                                                                                                                                                                                                                                                                                                                                                                                                                                                                                                                                                                                           | F-C15a |          | 12  |
| * *   | F-33    | 1644X585 | 2   |   | ST4x8 🔊                                                                                                                                                                                                                                                                                                                                                                                                                                                                                                                                                                                                                                                                                                                                                                                                                                                                                                                                                                                                                                                                                                                                                                                                                                                                                                                                                                                                                                                                                                                                                                                                                                                                                                                                                                                                                                                                            | F-C16  |          | 6   |
| * *   | F-34    | 1238x585 | 8   |   |                                                                                                                                                                                                                                                                                                                                                                                                                                                                                                                                                                                                                                                                                                                                                                                                                                                                                                                                                                                                                                                                                                                                                                                                                                                                                                                                                                                                                                                                                                                                                                                                                                                                                                                                                                                                                                                                                    |        |          |     |
| * *   | F-35    | 1110x585 | 7   |   |                                                                                                                                                                                                                                                                                                                                                                                                                                                                                                                                                                                                                                                                                                                                                                                                                                                                                                                                                                                                                                                                                                                                                                                                                                                                                                                                                                                                                                                                                                                                                                                                                                                                                                                                                                                                                                                                                    |        |          |     |