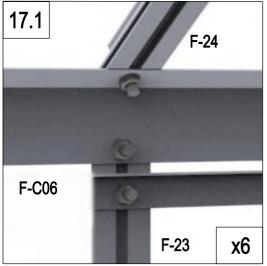

#### PARTS LIST

| IMAGE | NO.     |          |     |   |                                                                                                                                                                                                                                                                                                                                                                                                                                                                                                                                                                                                                                                                                                                                                                                                                                                                                                                                                                                                                                                                                                                                                                                                                                                                                                                                                                                                                                                                                                                                                                                                                                                                                                                                                                                                                                                                                    |        |          | 1   |
|-------|---------|----------|-----|---|------------------------------------------------------------------------------------------------------------------------------------------------------------------------------------------------------------------------------------------------------------------------------------------------------------------------------------------------------------------------------------------------------------------------------------------------------------------------------------------------------------------------------------------------------------------------------------------------------------------------------------------------------------------------------------------------------------------------------------------------------------------------------------------------------------------------------------------------------------------------------------------------------------------------------------------------------------------------------------------------------------------------------------------------------------------------------------------------------------------------------------------------------------------------------------------------------------------------------------------------------------------------------------------------------------------------------------------------------------------------------------------------------------------------------------------------------------------------------------------------------------------------------------------------------------------------------------------------------------------------------------------------------------------------------------------------------------------------------------------------------------------------------------------------------------------------------------------------------------------------------------|--------|----------|-----|
|       | NO.     | L.       | QTY | 1 | ×                                                                                                                                                                                                                                                                                                                                                                                                                                                                                                                                                                                                                                                                                                                                                                                                                                                                                                                                                                                                                                                                                                                                                                                                                                                                                                                                                                                                                                                                                                                                                                                                                                                                                                                                                                                                                                                                                  | F-40   |          | 1   |
|       | F-01    | 280      | 4   |   | ····                                                                                                                                                                                                                                                                                                                                                                                                                                                                                                                                                                                                                                                                                                                                                                                                                                                                                                                                                                                                                                                                                                                                                                                                                                                                                                                                                                                                                                                                                                                                                                                                                                                                                                                                                                                                                                                                               | F-19   |          | 8   |
|       | F-02    | 1882     | 2   |   |                                                                                                                                                                                                                                                                                                                                                                                                                                                                                                                                                                                                                                                                                                                                                                                                                                                                                                                                                                                                                                                                                                                                                                                                                                                                                                                                                                                                                                                                                                                                                                                                                                                                                                                                                                                                                                                                                    | F-43   | 390      | 2   |
|       | F-C01   | 1241     | 2   |   |                                                                                                                                                                                                                                                                                                                                                                                                                                                                                                                                                                                                                                                                                                                                                                                                                                                                                                                                                                                                                                                                                                                                                                                                                                                                                                                                                                                                                                                                                                                                                                                                                                                                                                                                                                                                                                                                                    |        |          |     |
|       | F-C01a  | 1241     | 2   |   |                                                                                                                                                                                                                                                                                                                                                                                                                                                                                                                                                                                                                                                                                                                                                                                                                                                                                                                                                                                                                                                                                                                                                                                                                                                                                                                                                                                                                                                                                                                                                                                                                                                                                                                                                                                                                                                                                    | WIND   | WC       |     |
|       | F-03b   | 1833     | 1   |   | IMAGE                                                                                                                                                                                                                                                                                                                                                                                                                                                                                                                                                                                                                                                                                                                                                                                                                                                                                                                                                                                                                                                                                                                                                                                                                                                                                                                                                                                                                                                                                                                                                                                                                                                                                                                                                                                                                                                                              | NO.    | L.       | QTY |
|       | F-04    | 1833     | 1   |   |                                                                                                                                                                                                                                                                                                                                                                                                                                                                                                                                                                                                                                                                                                                                                                                                                                                                                                                                                                                                                                                                                                                                                                                                                                                                                                                                                                                                                                                                                                                                                                                                                                                                                                                                                                                                                                                                                    | F-20   | 360      | 1   |
|       | F-C02   | 1070     | 2   |   | <b>*</b>                                                                                                                                                                                                                                                                                                                                                                                                                                                                                                                                                                                                                                                                                                                                                                                                                                                                                                                                                                                                                                                                                                                                                                                                                                                                                                                                                                                                                                                                                                                                                                                                                                                                                                                                                                                                                                                                           | F-25   | 580      | 1   |
|       | F-C02a  | 1362     | 2   |   | मि                                                                                                                                                                                                                                                                                                                                                                                                                                                                                                                                                                                                                                                                                                                                                                                                                                                                                                                                                                                                                                                                                                                                                                                                                                                                                                                                                                                                                                                                                                                                                                                                                                                                                                                                                                                                                                                                                 | F-26   | 550      | 2   |
|       | F-42    | 200      | 2   |   | <u>در</u>                                                                                                                                                                                                                                                                                                                                                                                                                                                                                                                                                                                                                                                                                                                                                                                                                                                                                                                                                                                                                                                                                                                                                                                                                                                                                                                                                                                                                                                                                                                                                                                                                                                                                                                                                                                                                                                                          | F-27   | 580      | 1   |
|       | F-C13   |          | 18  |   |                                                                                                                                                                                                                                                                                                                                                                                                                                                                                                                                                                                                                                                                                                                                                                                                                                                                                                                                                                                                                                                                                                                                                                                                                                                                                                                                                                                                                                                                                                                                                                                                                                                                                                                                                                                                                                                                                    | F-28   | 620      | 1   |
|       |         |          |     |   | *                                                                                                                                                                                                                                                                                                                                                                                                                                                                                                                                                                                                                                                                                                                                                                                                                                                                                                                                                                                                                                                                                                                                                                                                                                                                                                                                                                                                                                                                                                                                                                                                                                                                                                                                                                                                                                                                                  | F-37   | 577x583  | 1   |
|       | WALL AN | D ROOF   |     |   |                                                                                                                                                                                                                                                                                                                                                                                                                                                                                                                                                                                                                                                                                                                                                                                                                                                                                                                                                                                                                                                                                                                                                                                                                                                                                                                                                                                                                                                                                                                                                                                                                                                                                                                                                                                                                                                                                    |        |          |     |
| IMAGE | NO.     | L.       | QTY |   |                                                                                                                                                                                                                                                                                                                                                                                                                                                                                                                                                                                                                                                                                                                                                                                                                                                                                                                                                                                                                                                                                                                                                                                                                                                                                                                                                                                                                                                                                                                                                                                                                                                                                                                                                                                                                                                                                    | DOO    | <u>२</u> |     |
|       | F-05    | 1240     | 4   |   | IMAGE                                                                                                                                                                                                                                                                                                                                                                                                                                                                                                                                                                                                                                                                                                                                                                                                                                                                                                                                                                                                                                                                                                                                                                                                                                                                                                                                                                                                                                                                                                                                                                                                                                                                                                                                                                                                                                                                              | NO.    | L.       | QTY |
|       | F-06    | 1105     | 2   |   |                                                                                                                                                                                                                                                                                                                                                                                                                                                                                                                                                                                                                                                                                                                                                                                                                                                                                                                                                                                                                                                                                                                                                                                                                                                                                                                                                                                                                                                                                                                                                                                                                                                                                                                                                                                                                                                                                    | F-12   | 572.5    | 1   |
|       | F-07    | 1105     | 2   |   | Ĥ                                                                                                                                                                                                                                                                                                                                                                                                                                                                                                                                                                                                                                                                                                                                                                                                                                                                                                                                                                                                                                                                                                                                                                                                                                                                                                                                                                                                                                                                                                                                                                                                                                                                                                                                                                                                                                                                                  | F-13   | 1240     | 1   |
|       | F-08    | 1650     | 1   |   |                                                                                                                                                                                                                                                                                                                                                                                                                                                                                                                                                                                                                                                                                                                                                                                                                                                                                                                                                                                                                                                                                                                                                                                                                                                                                                                                                                                                                                                                                                                                                                                                                                                                                                                                                                                                                                                                                    | F-14b  | 600      | 2   |
|       | F-09    | 1650     | 1   |   |                                                                                                                                                                                                                                                                                                                                                                                                                                                                                                                                                                                                                                                                                                                                                                                                                                                                                                                                                                                                                                                                                                                                                                                                                                                                                                                                                                                                                                                                                                                                                                                                                                                                                                                                                                                                                                                                                    | F-15   | 600      | 2   |
|       | F-23    | 1240     | 6   |   | Ľ                                                                                                                                                                                                                                                                                                                                                                                                                                                                                                                                                                                                                                                                                                                                                                                                                                                                                                                                                                                                                                                                                                                                                                                                                                                                                                                                                                                                                                                                                                                                                                                                                                                                                                                                                                                                                                                                                  | F-16b  | 1615     | 2   |
|       | F-24    | 1100     | 6   |   |                                                                                                                                                                                                                                                                                                                                                                                                                                                                                                                                                                                                                                                                                                                                                                                                                                                                                                                                                                                                                                                                                                                                                                                                                                                                                                                                                                                                                                                                                                                                                                                                                                                                                                                                                                                                                                                                                    | F-21   | 376      | 1   |
| l i L | F-10    | 1644     | 1   |   | te la companya de la comp | F-22b  |          | 4   |
|       | F-11    | 1644     | 1   |   | *                                                                                                                                                                                                                                                                                                                                                                                                                                                                                                                                                                                                                                                                                                                                                                                                                                                                                                                                                                                                                                                                                                                                                                                                                                                                                                                                                                                                                                                                                                                                                                                                                                                                                                                                                                                                                                                                                  | F-38   | 590x598  | 2   |
| 1 1   | F-C05   | 1286     | 2   |   | *                                                                                                                                                                                                                                                                                                                                                                                                                                                                                                                                                                                                                                                                                                                                                                                                                                                                                                                                                                                                                                                                                                                                                                                                                                                                                                                                                                                                                                                                                                                                                                                                                                                                                                                                                                                                                                                                                  | F-39   | 251x598  | 1   |
|       | F-C05a  | 1150     | 2   |   |                                                                                                                                                                                                                                                                                                                                                                                                                                                                                                                                                                                                                                                                                                                                                                                                                                                                                                                                                                                                                                                                                                                                                                                                                                                                                                                                                                                                                                                                                                                                                                                                                                                                                                                                                                                                                                                                                    |        |          |     |
|       | F-C06   | 1288     | 2   |   | PLASTIC                                                                                                                                                                                                                                                                                                                                                                                                                                                                                                                                                                                                                                                                                                                                                                                                                                                                                                                                                                                                                                                                                                                                                                                                                                                                                                                                                                                                                                                                                                                                                                                                                                                                                                                                                                                                                                                                            |        |          |     |
|       | F-C06a  | 1144     | 2   |   | IMAGE                                                                                                                                                                                                                                                                                                                                                                                                                                                                                                                                                                                                                                                                                                                                                                                                                                                                                                                                                                                                                                                                                                                                                                                                                                                                                                                                                                                                                                                                                                                                                                                                                                                                                                                                                                                                                                                                              | NO.    | L.       | QTY |
|       | F-17    | 618      | 6   |   |                                                                                                                                                                                                                                                                                                                                                                                                                                                                                                                                                                                                                                                                                                                                                                                                                                                                                                                                                                                                                                                                                                                                                                                                                                                                                                                                                                                                                                                                                                                                                                                                                                                                                                                                                                                                                                                                                    | G-P1   |          | 4   |
|       | F-18    | 1815     | 1   |   | Ø                                                                                                                                                                                                                                                                                                                                                                                                                                                                                                                                                                                                                                                                                                                                                                                                                                                                                                                                                                                                                                                                                                                                                                                                                                                                                                                                                                                                                                                                                                                                                                                                                                                                                                                                                                                                                                                                                  | G-P2   |          | 2   |
|       | F-29    | 1360     | 4   |   |                                                                                                                                                                                                                                                                                                                                                                                                                                                                                                                                                                                                                                                                                                                                                                                                                                                                                                                                                                                                                                                                                                                                                                                                                                                                                                                                                                                                                                                                                                                                                                                                                                                                                                                                                                                                                                                                                    | G-P3L  |          | 1   |
|       | F-30    | 1328     | 4   |   | Ð                                                                                                                                                                                                                                                                                                                                                                                                                                                                                                                                                                                                                                                                                                                                                                                                                                                                                                                                                                                                                                                                                                                                                                                                                                                                                                                                                                                                                                                                                                                                                                                                                                                                                                                                                                                                                                                                                  | G-P3R  |          | 1   |
|       | F-41    | 1216     | 2   |   |                                                                                                                                                                                                                                                                                                                                                                                                                                                                                                                                                                                                                                                                                                                                                                                                                                                                                                                                                                                                                                                                                                                                                                                                                                                                                                                                                                                                                                                                                                                                                                                                                                                                                                                                                                                                                                                                                    |        |          |     |
| ₩     | F-C07   | 1432     | 1   |   |                                                                                                                                                                                                                                                                                                                                                                                                                                                                                                                                                                                                                                                                                                                                                                                                                                                                                                                                                                                                                                                                                                                                                                                                                                                                                                                                                                                                                                                                                                                                                                                                                                                                                                                                                                                                                                                                                    | CREW   |          | _   |
| "     | F-C07a  | 1000     | 1   |   | IMAGE                                                                                                                                                                                                                                                                                                                                                                                                                                                                                                                                                                                                                                                                                                                                                                                                                                                                                                                                                                                                                                                                                                                                                                                                                                                                                                                                                                                                                                                                                                                                                                                                                                                                                                                                                                                                                                                                              | NO.    | L.       | QTY |
| × * × | F-31    | 1850X585 | 1   |   |                                                                                                                                                                                                                                                                                                                                                                                                                                                                                                                                                                                                                                                                                                                                                                                                                                                                                                                                                                                                                                                                                                                                                                                                                                                                                                                                                                                                                                                                                                                                                                                                                                                                                                                                                                                                                                                                                    | F-C14  |          | 178 |
| **    | F-32    | 1644X585 | 2   |   | ST4x10 🔊                                                                                                                                                                                                                                                                                                                                                                                                                                                                                                                                                                                                                                                                                                                                                                                                                                                                                                                                                                                                                                                                                                                                                                                                                                                                                                                                                                                                                                                                                                                                                                                                                                                                                                                                                                                                                                                                           | F-C15a |          | 12  |
| * *   | F-33    | 1644X585 | 2   |   | ST4x8 🔊                                                                                                                                                                                                                                                                                                                                                                                                                                                                                                                                                                                                                                                                                                                                                                                                                                                                                                                                                                                                                                                                                                                                                                                                                                                                                                                                                                                                                                                                                                                                                                                                                                                                                                                                                                                                                                                                            | F-C16  |          | 6   |
| * *   | F-34    | 1238x585 | 8   |   |                                                                                                                                                                                                                                                                                                                                                                                                                                                                                                                                                                                                                                                                                                                                                                                                                                                                                                                                                                                                                                                                                                                                                                                                                                                                                                                                                                                                                                                                                                                                                                                                                                                                                                                                                                                                                                                                                    |        |          |     |
| * *   | F-35    | 1110x585 | 7   |   |                                                                                                                                                                                                                                                                                                                                                                                                                                                                                                                                                                                                                                                                                                                                                                                                                                                                                                                                                                                                                                                                                                                                                                                                                                                                                                                                                                                                                                                                                                                                                                                                                                                                                                                                                                                                                                                                                    |        |          |     |