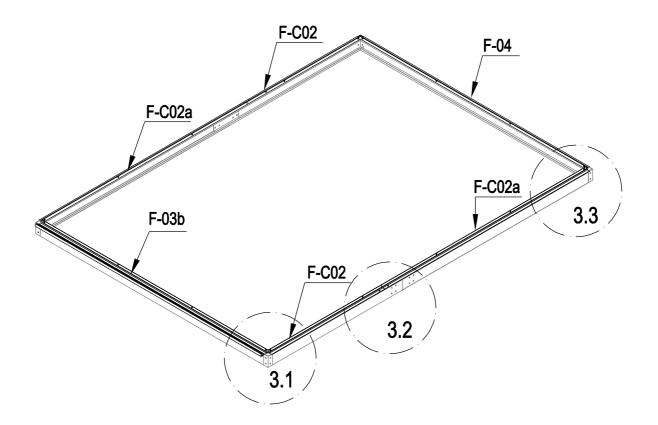

#### PARTS LIST

| IMAGE | NO.     |          |     |   |                                                                                                                                                                                                                                                                                                                                                                                                                                                                                                                                                                                                                                                                                                                                                                                                                                                                                                                                                                                                                                                                                                                                                                                                                                                                                                                                                                                                                                                                                                                                                                                                                                                                                                                                                                                                                                                                                    |        |          | 1   |
|-------|---------|----------|-----|---|------------------------------------------------------------------------------------------------------------------------------------------------------------------------------------------------------------------------------------------------------------------------------------------------------------------------------------------------------------------------------------------------------------------------------------------------------------------------------------------------------------------------------------------------------------------------------------------------------------------------------------------------------------------------------------------------------------------------------------------------------------------------------------------------------------------------------------------------------------------------------------------------------------------------------------------------------------------------------------------------------------------------------------------------------------------------------------------------------------------------------------------------------------------------------------------------------------------------------------------------------------------------------------------------------------------------------------------------------------------------------------------------------------------------------------------------------------------------------------------------------------------------------------------------------------------------------------------------------------------------------------------------------------------------------------------------------------------------------------------------------------------------------------------------------------------------------------------------------------------------------------|--------|----------|-----|
|       | NO.     | L.       | QTY | 1 | ×                                                                                                                                                                                                                                                                                                                                                                                                                                                                                                                                                                                                                                                                                                                                                                                                                                                                                                                                                                                                                                                                                                                                                                                                                                                                                                                                                                                                                                                                                                                                                                                                                                                                                                                                                                                                                                                                                  | F-40   |          | 1   |
|       | F-01    | 280      | 4   |   | ····                                                                                                                                                                                                                                                                                                                                                                                                                                                                                                                                                                                                                                                                                                                                                                                                                                                                                                                                                                                                                                                                                                                                                                                                                                                                                                                                                                                                                                                                                                                                                                                                                                                                                                                                                                                                                                                                               | F-19   |          | 8   |
|       | F-02    | 1882     | 2   |   |                                                                                                                                                                                                                                                                                                                                                                                                                                                                                                                                                                                                                                                                                                                                                                                                                                                                                                                                                                                                                                                                                                                                                                                                                                                                                                                                                                                                                                                                                                                                                                                                                                                                                                                                                                                                                                                                                    | F-43   | 390      | 2   |
|       | F-C01   | 1241     | 2   |   |                                                                                                                                                                                                                                                                                                                                                                                                                                                                                                                                                                                                                                                                                                                                                                                                                                                                                                                                                                                                                                                                                                                                                                                                                                                                                                                                                                                                                                                                                                                                                                                                                                                                                                                                                                                                                                                                                    |        |          |     |
|       | F-C01a  | 1241     | 2   |   |                                                                                                                                                                                                                                                                                                                                                                                                                                                                                                                                                                                                                                                                                                                                                                                                                                                                                                                                                                                                                                                                                                                                                                                                                                                                                                                                                                                                                                                                                                                                                                                                                                                                                                                                                                                                                                                                                    | WIND   | WC       |     |
|       | F-03b   | 1833     | 1   |   | IMAGE                                                                                                                                                                                                                                                                                                                                                                                                                                                                                                                                                                                                                                                                                                                                                                                                                                                                                                                                                                                                                                                                                                                                                                                                                                                                                                                                                                                                                                                                                                                                                                                                                                                                                                                                                                                                                                                                              | NO.    | L.       | QTY |
|       | F-04    | 1833     | 1   |   |                                                                                                                                                                                                                                                                                                                                                                                                                                                                                                                                                                                                                                                                                                                                                                                                                                                                                                                                                                                                                                                                                                                                                                                                                                                                                                                                                                                                                                                                                                                                                                                                                                                                                                                                                                                                                                                                                    | F-20   | 360      | 1   |
|       | F-C02   | 1070     | 2   |   | <b>*</b>                                                                                                                                                                                                                                                                                                                                                                                                                                                                                                                                                                                                                                                                                                                                                                                                                                                                                                                                                                                                                                                                                                                                                                                                                                                                                                                                                                                                                                                                                                                                                                                                                                                                                                                                                                                                                                                                           | F-25   | 580      | 1   |
|       | F-C02a  | 1362     | 2   |   | मि                                                                                                                                                                                                                                                                                                                                                                                                                                                                                                                                                                                                                                                                                                                                                                                                                                                                                                                                                                                                                                                                                                                                                                                                                                                                                                                                                                                                                                                                                                                                                                                                                                                                                                                                                                                                                                                                                 | F-26   | 550      | 2   |
|       | F-42    | 200      | 2   |   | <u>در</u>                                                                                                                                                                                                                                                                                                                                                                                                                                                                                                                                                                                                                                                                                                                                                                                                                                                                                                                                                                                                                                                                                                                                                                                                                                                                                                                                                                                                                                                                                                                                                                                                                                                                                                                                                                                                                                                                          | F-27   | 580      | 1   |
|       | F-C13   |          | 18  |   |                                                                                                                                                                                                                                                                                                                                                                                                                                                                                                                                                                                                                                                                                                                                                                                                                                                                                                                                                                                                                                                                                                                                                                                                                                                                                                                                                                                                                                                                                                                                                                                                                                                                                                                                                                                                                                                                                    | F-28   | 620      | 1   |
|       |         |          |     |   | *                                                                                                                                                                                                                                                                                                                                                                                                                                                                                                                                                                                                                                                                                                                                                                                                                                                                                                                                                                                                                                                                                                                                                                                                                                                                                                                                                                                                                                                                                                                                                                                                                                                                                                                                                                                                                                                                                  | F-37   | 577x583  | 1   |
|       | WALL AN | D ROOF   |     |   |                                                                                                                                                                                                                                                                                                                                                                                                                                                                                                                                                                                                                                                                                                                                                                                                                                                                                                                                                                                                                                                                                                                                                                                                                                                                                                                                                                                                                                                                                                                                                                                                                                                                                                                                                                                                                                                                                    |        |          |     |
| IMAGE | NO.     | L.       | QTY |   |                                                                                                                                                                                                                                                                                                                                                                                                                                                                                                                                                                                                                                                                                                                                                                                                                                                                                                                                                                                                                                                                                                                                                                                                                                                                                                                                                                                                                                                                                                                                                                                                                                                                                                                                                                                                                                                                                    | DOO    | <u>२</u> |     |
|       | F-05    | 1240     | 4   |   | IMAGE                                                                                                                                                                                                                                                                                                                                                                                                                                                                                                                                                                                                                                                                                                                                                                                                                                                                                                                                                                                                                                                                                                                                                                                                                                                                                                                                                                                                                                                                                                                                                                                                                                                                                                                                                                                                                                                                              | NO.    | L.       | QTY |
|       | F-06    | 1105     | 2   |   |                                                                                                                                                                                                                                                                                                                                                                                                                                                                                                                                                                                                                                                                                                                                                                                                                                                                                                                                                                                                                                                                                                                                                                                                                                                                                                                                                                                                                                                                                                                                                                                                                                                                                                                                                                                                                                                                                    | F-12   | 572.5    | 1   |
|       | F-07    | 1105     | 2   |   | Ĥ                                                                                                                                                                                                                                                                                                                                                                                                                                                                                                                                                                                                                                                                                                                                                                                                                                                                                                                                                                                                                                                                                                                                                                                                                                                                                                                                                                                                                                                                                                                                                                                                                                                                                                                                                                                                                                                                                  | F-13   | 1240     | 1   |
|       | F-08    | 1650     | 1   |   |                                                                                                                                                                                                                                                                                                                                                                                                                                                                                                                                                                                                                                                                                                                                                                                                                                                                                                                                                                                                                                                                                                                                                                                                                                                                                                                                                                                                                                                                                                                                                                                                                                                                                                                                                                                                                                                                                    | F-14b  | 600      | 2   |
|       | F-09    | 1650     | 1   |   |                                                                                                                                                                                                                                                                                                                                                                                                                                                                                                                                                                                                                                                                                                                                                                                                                                                                                                                                                                                                                                                                                                                                                                                                                                                                                                                                                                                                                                                                                                                                                                                                                                                                                                                                                                                                                                                                                    | F-15   | 600      | 2   |
|       | F-23    | 1240     | 6   |   | Ľ                                                                                                                                                                                                                                                                                                                                                                                                                                                                                                                                                                                                                                                                                                                                                                                                                                                                                                                                                                                                                                                                                                                                                                                                                                                                                                                                                                                                                                                                                                                                                                                                                                                                                                                                                                                                                                                                                  | F-16b  | 1615     | 2   |
|       | F-24    | 1100     | 6   |   |                                                                                                                                                                                                                                                                                                                                                                                                                                                                                                                                                                                                                                                                                                                                                                                                                                                                                                                                                                                                                                                                                                                                                                                                                                                                                                                                                                                                                                                                                                                                                                                                                                                                                                                                                                                                                                                                                    | F-21   | 376      | 1   |
| l i L | F-10    | 1644     | 1   |   | te la companya de la comp | F-22b  |          | 4   |
|       | F-11    | 1644     | 1   |   | *                                                                                                                                                                                                                                                                                                                                                                                                                                                                                                                                                                                                                                                                                                                                                                                                                                                                                                                                                                                                                                                                                                                                                                                                                                                                                                                                                                                                                                                                                                                                                                                                                                                                                                                                                                                                                                                                                  | F-38   | 590x598  | 2   |
| 1 1   | F-C05   | 1286     | 2   |   | *                                                                                                                                                                                                                                                                                                                                                                                                                                                                                                                                                                                                                                                                                                                                                                                                                                                                                                                                                                                                                                                                                                                                                                                                                                                                                                                                                                                                                                                                                                                                                                                                                                                                                                                                                                                                                                                                                  | F-39   | 251x598  | 1   |
|       | F-C05a  | 1150     | 2   |   |                                                                                                                                                                                                                                                                                                                                                                                                                                                                                                                                                                                                                                                                                                                                                                                                                                                                                                                                                                                                                                                                                                                                                                                                                                                                                                                                                                                                                                                                                                                                                                                                                                                                                                                                                                                                                                                                                    |        |          |     |
|       | F-C06   | 1288     | 2   |   | PLASTIC                                                                                                                                                                                                                                                                                                                                                                                                                                                                                                                                                                                                                                                                                                                                                                                                                                                                                                                                                                                                                                                                                                                                                                                                                                                                                                                                                                                                                                                                                                                                                                                                                                                                                                                                                                                                                                                                            |        |          |     |
|       | F-C06a  | 1144     | 2   |   | IMAGE                                                                                                                                                                                                                                                                                                                                                                                                                                                                                                                                                                                                                                                                                                                                                                                                                                                                                                                                                                                                                                                                                                                                                                                                                                                                                                                                                                                                                                                                                                                                                                                                                                                                                                                                                                                                                                                                              | NO.    | L.       | QTY |
|       | F-17    | 618      | 6   |   |                                                                                                                                                                                                                                                                                                                                                                                                                                                                                                                                                                                                                                                                                                                                                                                                                                                                                                                                                                                                                                                                                                                                                                                                                                                                                                                                                                                                                                                                                                                                                                                                                                                                                                                                                                                                                                                                                    | G-P1   |          | 4   |
|       | F-18    | 1815     | 1   |   | Ø                                                                                                                                                                                                                                                                                                                                                                                                                                                                                                                                                                                                                                                                                                                                                                                                                                                                                                                                                                                                                                                                                                                                                                                                                                                                                                                                                                                                                                                                                                                                                                                                                                                                                                                                                                                                                                                                                  | G-P2   |          | 2   |
|       | F-29    | 1360     | 4   |   |                                                                                                                                                                                                                                                                                                                                                                                                                                                                                                                                                                                                                                                                                                                                                                                                                                                                                                                                                                                                                                                                                                                                                                                                                                                                                                                                                                                                                                                                                                                                                                                                                                                                                                                                                                                                                                                                                    | G-P3L  |          | 1   |
|       | F-30    | 1328     | 4   |   | Ð                                                                                                                                                                                                                                                                                                                                                                                                                                                                                                                                                                                                                                                                                                                                                                                                                                                                                                                                                                                                                                                                                                                                                                                                                                                                                                                                                                                                                                                                                                                                                                                                                                                                                                                                                                                                                                                                                  | G-P3R  |          | 1   |
|       | F-41    | 1216     | 2   |   |                                                                                                                                                                                                                                                                                                                                                                                                                                                                                                                                                                                                                                                                                                                                                                                                                                                                                                                                                                                                                                                                                                                                                                                                                                                                                                                                                                                                                                                                                                                                                                                                                                                                                                                                                                                                                                                                                    |        |          |     |
| ₩     | F-C07   | 1432     | 1   |   |                                                                                                                                                                                                                                                                                                                                                                                                                                                                                                                                                                                                                                                                                                                                                                                                                                                                                                                                                                                                                                                                                                                                                                                                                                                                                                                                                                                                                                                                                                                                                                                                                                                                                                                                                                                                                                                                                    | CREW   |          | _   |
| "     | F-C07a  | 1000     | 1   |   | IMAGE                                                                                                                                                                                                                                                                                                                                                                                                                                                                                                                                                                                                                                                                                                                                                                                                                                                                                                                                                                                                                                                                                                                                                                                                                                                                                                                                                                                                                                                                                                                                                                                                                                                                                                                                                                                                                                                                              | NO.    | L.       | QTY |
| × * × | F-31    | 1850X585 | 1   |   |                                                                                                                                                                                                                                                                                                                                                                                                                                                                                                                                                                                                                                                                                                                                                                                                                                                                                                                                                                                                                                                                                                                                                                                                                                                                                                                                                                                                                                                                                                                                                                                                                                                                                                                                                                                                                                                                                    | F-C14  |          | 178 |
| **    | F-32    | 1644X585 | 2   |   | ST4x10 🔊                                                                                                                                                                                                                                                                                                                                                                                                                                                                                                                                                                                                                                                                                                                                                                                                                                                                                                                                                                                                                                                                                                                                                                                                                                                                                                                                                                                                                                                                                                                                                                                                                                                                                                                                                                                                                                                                           | F-C15a |          | 12  |
| * *   | F-33    | 1644X585 | 2   |   | ST4x8 🔊                                                                                                                                                                                                                                                                                                                                                                                                                                                                                                                                                                                                                                                                                                                                                                                                                                                                                                                                                                                                                                                                                                                                                                                                                                                                                                                                                                                                                                                                                                                                                                                                                                                                                                                                                                                                                                                                            | F-C16  |          | 6   |
| * *   | F-34    | 1238x585 | 8   |   |                                                                                                                                                                                                                                                                                                                                                                                                                                                                                                                                                                                                                                                                                                                                                                                                                                                                                                                                                                                                                                                                                                                                                                                                                                                                                                                                                                                                                                                                                                                                                                                                                                                                                                                                                                                                                                                                                    |        |          |     |
| * *   | F-35    | 1110x585 | 7   |   |                                                                                                                                                                                                                                                                                                                                                                                                                                                                                                                                                                                                                                                                                                                                                                                                                                                                                                                                                                                                                                                                                                                                                                                                                                                                                                                                                                                                                                                                                                                                                                                                                                                                                                                                                                                                                                                                                    |        |          |     |