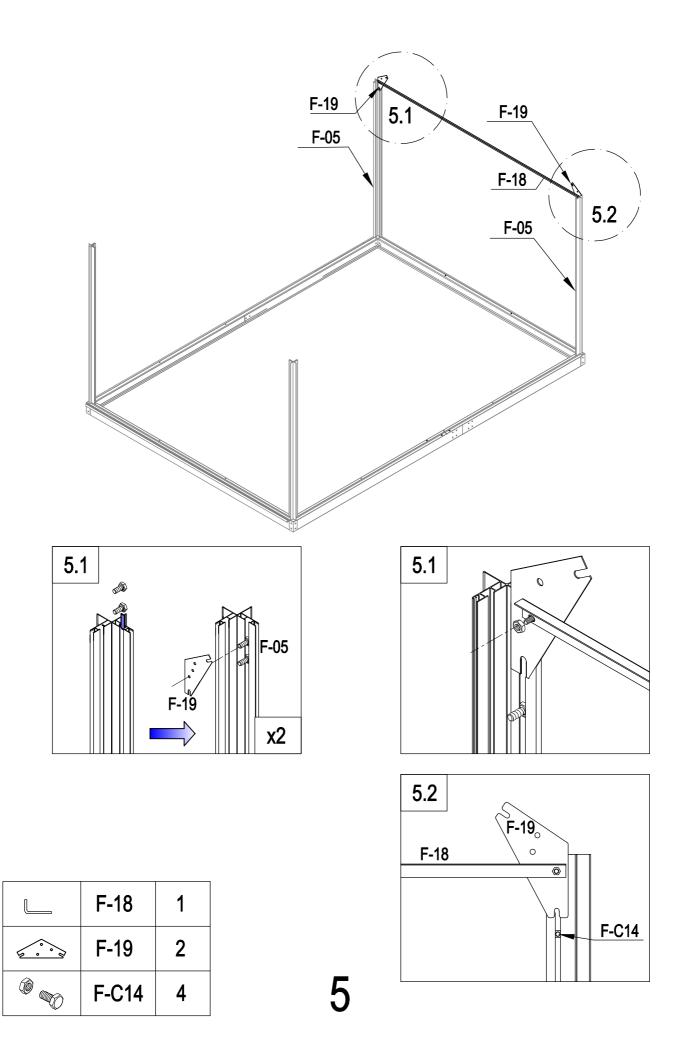

#### PARTS LIST

| IMAGE | NO.     |          |     |   |                                                                                                                                                                                                                                                                                                                                                                                                                                                                                                                                                                                                                                                                                                                                                                                                                                                                                                                                                                                                                                                                                                                                                                                                                                                                                                                                                                                                                                                                                                                                                                                                                                                                                                                                                                                                                                                                                    |        |          | 1   |
|-------|---------|----------|-----|---|------------------------------------------------------------------------------------------------------------------------------------------------------------------------------------------------------------------------------------------------------------------------------------------------------------------------------------------------------------------------------------------------------------------------------------------------------------------------------------------------------------------------------------------------------------------------------------------------------------------------------------------------------------------------------------------------------------------------------------------------------------------------------------------------------------------------------------------------------------------------------------------------------------------------------------------------------------------------------------------------------------------------------------------------------------------------------------------------------------------------------------------------------------------------------------------------------------------------------------------------------------------------------------------------------------------------------------------------------------------------------------------------------------------------------------------------------------------------------------------------------------------------------------------------------------------------------------------------------------------------------------------------------------------------------------------------------------------------------------------------------------------------------------------------------------------------------------------------------------------------------------|--------|----------|-----|
|       | NO.     | L.       | QTY | 1 | ×                                                                                                                                                                                                                                                                                                                                                                                                                                                                                                                                                                                                                                                                                                                                                                                                                                                                                                                                                                                                                                                                                                                                                                                                                                                                                                                                                                                                                                                                                                                                                                                                                                                                                                                                                                                                                                                                                  | F-40   |          | 1   |
|       | F-01    | 280      | 4   |   | ····                                                                                                                                                                                                                                                                                                                                                                                                                                                                                                                                                                                                                                                                                                                                                                                                                                                                                                                                                                                                                                                                                                                                                                                                                                                                                                                                                                                                                                                                                                                                                                                                                                                                                                                                                                                                                                                                               | F-19   |          | 8   |
|       | F-02    | 1882     | 2   |   |                                                                                                                                                                                                                                                                                                                                                                                                                                                                                                                                                                                                                                                                                                                                                                                                                                                                                                                                                                                                                                                                                                                                                                                                                                                                                                                                                                                                                                                                                                                                                                                                                                                                                                                                                                                                                                                                                    | F-43   | 390      | 2   |
|       | F-C01   | 1241     | 2   |   |                                                                                                                                                                                                                                                                                                                                                                                                                                                                                                                                                                                                                                                                                                                                                                                                                                                                                                                                                                                                                                                                                                                                                                                                                                                                                                                                                                                                                                                                                                                                                                                                                                                                                                                                                                                                                                                                                    |        |          |     |
|       | F-C01a  | 1241     | 2   |   |                                                                                                                                                                                                                                                                                                                                                                                                                                                                                                                                                                                                                                                                                                                                                                                                                                                                                                                                                                                                                                                                                                                                                                                                                                                                                                                                                                                                                                                                                                                                                                                                                                                                                                                                                                                                                                                                                    | WIND   | WC       |     |
|       | F-03b   | 1833     | 1   |   | IMAGE                                                                                                                                                                                                                                                                                                                                                                                                                                                                                                                                                                                                                                                                                                                                                                                                                                                                                                                                                                                                                                                                                                                                                                                                                                                                                                                                                                                                                                                                                                                                                                                                                                                                                                                                                                                                                                                                              | NO.    | L.       | QTY |
|       | F-04    | 1833     | 1   |   |                                                                                                                                                                                                                                                                                                                                                                                                                                                                                                                                                                                                                                                                                                                                                                                                                                                                                                                                                                                                                                                                                                                                                                                                                                                                                                                                                                                                                                                                                                                                                                                                                                                                                                                                                                                                                                                                                    | F-20   | 360      | 1   |
|       | F-C02   | 1070     | 2   |   | <b>*</b>                                                                                                                                                                                                                                                                                                                                                                                                                                                                                                                                                                                                                                                                                                                                                                                                                                                                                                                                                                                                                                                                                                                                                                                                                                                                                                                                                                                                                                                                                                                                                                                                                                                                                                                                                                                                                                                                           | F-25   | 580      | 1   |
|       | F-C02a  | 1362     | 2   |   | मि                                                                                                                                                                                                                                                                                                                                                                                                                                                                                                                                                                                                                                                                                                                                                                                                                                                                                                                                                                                                                                                                                                                                                                                                                                                                                                                                                                                                                                                                                                                                                                                                                                                                                                                                                                                                                                                                                 | F-26   | 550      | 2   |
|       | F-42    | 200      | 2   |   | <u>در</u>                                                                                                                                                                                                                                                                                                                                                                                                                                                                                                                                                                                                                                                                                                                                                                                                                                                                                                                                                                                                                                                                                                                                                                                                                                                                                                                                                                                                                                                                                                                                                                                                                                                                                                                                                                                                                                                                          | F-27   | 580      | 1   |
|       | F-C13   |          | 18  |   |                                                                                                                                                                                                                                                                                                                                                                                                                                                                                                                                                                                                                                                                                                                                                                                                                                                                                                                                                                                                                                                                                                                                                                                                                                                                                                                                                                                                                                                                                                                                                                                                                                                                                                                                                                                                                                                                                    | F-28   | 620      | 1   |
|       |         |          |     |   | *                                                                                                                                                                                                                                                                                                                                                                                                                                                                                                                                                                                                                                                                                                                                                                                                                                                                                                                                                                                                                                                                                                                                                                                                                                                                                                                                                                                                                                                                                                                                                                                                                                                                                                                                                                                                                                                                                  | F-37   | 577x583  | 1   |
|       | WALL AN | D ROOF   |     |   |                                                                                                                                                                                                                                                                                                                                                                                                                                                                                                                                                                                                                                                                                                                                                                                                                                                                                                                                                                                                                                                                                                                                                                                                                                                                                                                                                                                                                                                                                                                                                                                                                                                                                                                                                                                                                                                                                    |        |          |     |
| IMAGE | NO.     | L.       | QTY |   |                                                                                                                                                                                                                                                                                                                                                                                                                                                                                                                                                                                                                                                                                                                                                                                                                                                                                                                                                                                                                                                                                                                                                                                                                                                                                                                                                                                                                                                                                                                                                                                                                                                                                                                                                                                                                                                                                    | DOO    | <u>२</u> |     |
|       | F-05    | 1240     | 4   |   | IMAGE                                                                                                                                                                                                                                                                                                                                                                                                                                                                                                                                                                                                                                                                                                                                                                                                                                                                                                                                                                                                                                                                                                                                                                                                                                                                                                                                                                                                                                                                                                                                                                                                                                                                                                                                                                                                                                                                              | NO.    | L.       | QTY |
|       | F-06    | 1105     | 2   |   |                                                                                                                                                                                                                                                                                                                                                                                                                                                                                                                                                                                                                                                                                                                                                                                                                                                                                                                                                                                                                                                                                                                                                                                                                                                                                                                                                                                                                                                                                                                                                                                                                                                                                                                                                                                                                                                                                    | F-12   | 572.5    | 1   |
|       | F-07    | 1105     | 2   |   | Ĥ                                                                                                                                                                                                                                                                                                                                                                                                                                                                                                                                                                                                                                                                                                                                                                                                                                                                                                                                                                                                                                                                                                                                                                                                                                                                                                                                                                                                                                                                                                                                                                                                                                                                                                                                                                                                                                                                                  | F-13   | 1240     | 1   |
|       | F-08    | 1650     | 1   |   |                                                                                                                                                                                                                                                                                                                                                                                                                                                                                                                                                                                                                                                                                                                                                                                                                                                                                                                                                                                                                                                                                                                                                                                                                                                                                                                                                                                                                                                                                                                                                                                                                                                                                                                                                                                                                                                                                    | F-14b  | 600      | 2   |
|       | F-09    | 1650     | 1   |   |                                                                                                                                                                                                                                                                                                                                                                                                                                                                                                                                                                                                                                                                                                                                                                                                                                                                                                                                                                                                                                                                                                                                                                                                                                                                                                                                                                                                                                                                                                                                                                                                                                                                                                                                                                                                                                                                                    | F-15   | 600      | 2   |
|       | F-23    | 1240     | 6   |   | Ľ                                                                                                                                                                                                                                                                                                                                                                                                                                                                                                                                                                                                                                                                                                                                                                                                                                                                                                                                                                                                                                                                                                                                                                                                                                                                                                                                                                                                                                                                                                                                                                                                                                                                                                                                                                                                                                                                                  | F-16b  | 1615     | 2   |
|       | F-24    | 1100     | 6   |   |                                                                                                                                                                                                                                                                                                                                                                                                                                                                                                                                                                                                                                                                                                                                                                                                                                                                                                                                                                                                                                                                                                                                                                                                                                                                                                                                                                                                                                                                                                                                                                                                                                                                                                                                                                                                                                                                                    | F-21   | 376      | 1   |
| l i L | F-10    | 1644     | 1   |   | te la companya de la comp | F-22b  |          | 4   |
|       | F-11    | 1644     | 1   |   | *                                                                                                                                                                                                                                                                                                                                                                                                                                                                                                                                                                                                                                                                                                                                                                                                                                                                                                                                                                                                                                                                                                                                                                                                                                                                                                                                                                                                                                                                                                                                                                                                                                                                                                                                                                                                                                                                                  | F-38   | 590x598  | 2   |
| 1 1   | F-C05   | 1286     | 2   |   | *                                                                                                                                                                                                                                                                                                                                                                                                                                                                                                                                                                                                                                                                                                                                                                                                                                                                                                                                                                                                                                                                                                                                                                                                                                                                                                                                                                                                                                                                                                                                                                                                                                                                                                                                                                                                                                                                                  | F-39   | 251x598  | 1   |
|       | F-C05a  | 1150     | 2   |   |                                                                                                                                                                                                                                                                                                                                                                                                                                                                                                                                                                                                                                                                                                                                                                                                                                                                                                                                                                                                                                                                                                                                                                                                                                                                                                                                                                                                                                                                                                                                                                                                                                                                                                                                                                                                                                                                                    |        |          |     |
|       | F-C06   | 1288     | 2   |   | PLASTIC                                                                                                                                                                                                                                                                                                                                                                                                                                                                                                                                                                                                                                                                                                                                                                                                                                                                                                                                                                                                                                                                                                                                                                                                                                                                                                                                                                                                                                                                                                                                                                                                                                                                                                                                                                                                                                                                            |        |          |     |
|       | F-C06a  | 1144     | 2   |   | IMAGE                                                                                                                                                                                                                                                                                                                                                                                                                                                                                                                                                                                                                                                                                                                                                                                                                                                                                                                                                                                                                                                                                                                                                                                                                                                                                                                                                                                                                                                                                                                                                                                                                                                                                                                                                                                                                                                                              | NO.    | L.       | QTY |
|       | F-17    | 618      | 6   |   |                                                                                                                                                                                                                                                                                                                                                                                                                                                                                                                                                                                                                                                                                                                                                                                                                                                                                                                                                                                                                                                                                                                                                                                                                                                                                                                                                                                                                                                                                                                                                                                                                                                                                                                                                                                                                                                                                    | G-P1   |          | 4   |
|       | F-18    | 1815     | 1   |   | Ø                                                                                                                                                                                                                                                                                                                                                                                                                                                                                                                                                                                                                                                                                                                                                                                                                                                                                                                                                                                                                                                                                                                                                                                                                                                                                                                                                                                                                                                                                                                                                                                                                                                                                                                                                                                                                                                                                  | G-P2   |          | 2   |
|       | F-29    | 1360     | 4   |   |                                                                                                                                                                                                                                                                                                                                                                                                                                                                                                                                                                                                                                                                                                                                                                                                                                                                                                                                                                                                                                                                                                                                                                                                                                                                                                                                                                                                                                                                                                                                                                                                                                                                                                                                                                                                                                                                                    | G-P3L  |          | 1   |
|       | F-30    | 1328     | 4   |   | Ð                                                                                                                                                                                                                                                                                                                                                                                                                                                                                                                                                                                                                                                                                                                                                                                                                                                                                                                                                                                                                                                                                                                                                                                                                                                                                                                                                                                                                                                                                                                                                                                                                                                                                                                                                                                                                                                                                  | G-P3R  |          | 1   |
|       | F-41    | 1216     | 2   |   |                                                                                                                                                                                                                                                                                                                                                                                                                                                                                                                                                                                                                                                                                                                                                                                                                                                                                                                                                                                                                                                                                                                                                                                                                                                                                                                                                                                                                                                                                                                                                                                                                                                                                                                                                                                                                                                                                    |        |          |     |
| ₩     | F-C07   | 1432     | 1   |   |                                                                                                                                                                                                                                                                                                                                                                                                                                                                                                                                                                                                                                                                                                                                                                                                                                                                                                                                                                                                                                                                                                                                                                                                                                                                                                                                                                                                                                                                                                                                                                                                                                                                                                                                                                                                                                                                                    | CREW   |          | _   |
| "     | F-C07a  | 1000     | 1   |   | IMAGE                                                                                                                                                                                                                                                                                                                                                                                                                                                                                                                                                                                                                                                                                                                                                                                                                                                                                                                                                                                                                                                                                                                                                                                                                                                                                                                                                                                                                                                                                                                                                                                                                                                                                                                                                                                                                                                                              | NO.    | L.       | QTY |
| × * × | F-31    | 1850X585 | 1   |   |                                                                                                                                                                                                                                                                                                                                                                                                                                                                                                                                                                                                                                                                                                                                                                                                                                                                                                                                                                                                                                                                                                                                                                                                                                                                                                                                                                                                                                                                                                                                                                                                                                                                                                                                                                                                                                                                                    | F-C14  |          | 178 |
| **    | F-32    | 1644X585 | 2   |   | ST4x10 🔊                                                                                                                                                                                                                                                                                                                                                                                                                                                                                                                                                                                                                                                                                                                                                                                                                                                                                                                                                                                                                                                                                                                                                                                                                                                                                                                                                                                                                                                                                                                                                                                                                                                                                                                                                                                                                                                                           | F-C15a |          | 12  |
| * *   | F-33    | 1644X585 | 2   |   | ST4x8 🔊                                                                                                                                                                                                                                                                                                                                                                                                                                                                                                                                                                                                                                                                                                                                                                                                                                                                                                                                                                                                                                                                                                                                                                                                                                                                                                                                                                                                                                                                                                                                                                                                                                                                                                                                                                                                                                                                            | F-C16  |          | 6   |
| * *   | F-34    | 1238x585 | 8   |   |                                                                                                                                                                                                                                                                                                                                                                                                                                                                                                                                                                                                                                                                                                                                                                                                                                                                                                                                                                                                                                                                                                                                                                                                                                                                                                                                                                                                                                                                                                                                                                                                                                                                                                                                                                                                                                                                                    |        |          |     |
| * *   | F-35    | 1110x585 | 7   |   |                                                                                                                                                                                                                                                                                                                                                                                                                                                                                                                                                                                                                                                                                                                                                                                                                                                                                                                                                                                                                                                                                                                                                                                                                                                                                                                                                                                                                                                                                                                                                                                                                                                                                                                                                                                                                                                                                    |        |          |     |