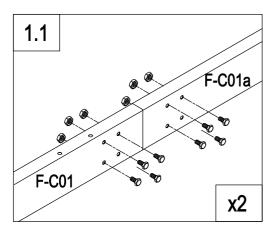

#### PARTS LIST

| IMAGE | NO.     |          |     |   |                                                                                                                                                                                                                                                                                                                                                                                                                                                                                                                                                                                                                                                                                                                                                                                                                                                                                                                                                                                                                                                                                                                                                                                                                                                                                                                                                                                                                                                                                                                                                                                                                                                                                                                                                                                                                                                                                    |        |          | 1   |
|-------|---------|----------|-----|---|------------------------------------------------------------------------------------------------------------------------------------------------------------------------------------------------------------------------------------------------------------------------------------------------------------------------------------------------------------------------------------------------------------------------------------------------------------------------------------------------------------------------------------------------------------------------------------------------------------------------------------------------------------------------------------------------------------------------------------------------------------------------------------------------------------------------------------------------------------------------------------------------------------------------------------------------------------------------------------------------------------------------------------------------------------------------------------------------------------------------------------------------------------------------------------------------------------------------------------------------------------------------------------------------------------------------------------------------------------------------------------------------------------------------------------------------------------------------------------------------------------------------------------------------------------------------------------------------------------------------------------------------------------------------------------------------------------------------------------------------------------------------------------------------------------------------------------------------------------------------------------|--------|----------|-----|
|       | NO.     | L.       | QTY | 1 | ×                                                                                                                                                                                                                                                                                                                                                                                                                                                                                                                                                                                                                                                                                                                                                                                                                                                                                                                                                                                                                                                                                                                                                                                                                                                                                                                                                                                                                                                                                                                                                                                                                                                                                                                                                                                                                                                                                  | F-40   |          | 1   |
|       | F-01    | 280      | 4   |   | ····                                                                                                                                                                                                                                                                                                                                                                                                                                                                                                                                                                                                                                                                                                                                                                                                                                                                                                                                                                                                                                                                                                                                                                                                                                                                                                                                                                                                                                                                                                                                                                                                                                                                                                                                                                                                                                                                               | F-19   |          | 8   |
|       | F-02    | 1882     | 2   |   |                                                                                                                                                                                                                                                                                                                                                                                                                                                                                                                                                                                                                                                                                                                                                                                                                                                                                                                                                                                                                                                                                                                                                                                                                                                                                                                                                                                                                                                                                                                                                                                                                                                                                                                                                                                                                                                                                    | F-43   | 390      | 2   |
|       | F-C01   | 1241     | 2   |   |                                                                                                                                                                                                                                                                                                                                                                                                                                                                                                                                                                                                                                                                                                                                                                                                                                                                                                                                                                                                                                                                                                                                                                                                                                                                                                                                                                                                                                                                                                                                                                                                                                                                                                                                                                                                                                                                                    |        |          |     |
|       | F-C01a  | 1241     | 2   |   |                                                                                                                                                                                                                                                                                                                                                                                                                                                                                                                                                                                                                                                                                                                                                                                                                                                                                                                                                                                                                                                                                                                                                                                                                                                                                                                                                                                                                                                                                                                                                                                                                                                                                                                                                                                                                                                                                    | WIND   | WC       |     |
|       | F-03b   | 1833     | 1   |   | IMAGE                                                                                                                                                                                                                                                                                                                                                                                                                                                                                                                                                                                                                                                                                                                                                                                                                                                                                                                                                                                                                                                                                                                                                                                                                                                                                                                                                                                                                                                                                                                                                                                                                                                                                                                                                                                                                                                                              | NO.    | L.       | QTY |
|       | F-04    | 1833     | 1   |   |                                                                                                                                                                                                                                                                                                                                                                                                                                                                                                                                                                                                                                                                                                                                                                                                                                                                                                                                                                                                                                                                                                                                                                                                                                                                                                                                                                                                                                                                                                                                                                                                                                                                                                                                                                                                                                                                                    | F-20   | 360      | 1   |
|       | F-C02   | 1070     | 2   |   | <b>*</b>                                                                                                                                                                                                                                                                                                                                                                                                                                                                                                                                                                                                                                                                                                                                                                                                                                                                                                                                                                                                                                                                                                                                                                                                                                                                                                                                                                                                                                                                                                                                                                                                                                                                                                                                                                                                                                                                           | F-25   | 580      | 1   |
|       | F-C02a  | 1362     | 2   |   | मि                                                                                                                                                                                                                                                                                                                                                                                                                                                                                                                                                                                                                                                                                                                                                                                                                                                                                                                                                                                                                                                                                                                                                                                                                                                                                                                                                                                                                                                                                                                                                                                                                                                                                                                                                                                                                                                                                 | F-26   | 550      | 2   |
|       | F-42    | 200      | 2   |   | <u>در</u>                                                                                                                                                                                                                                                                                                                                                                                                                                                                                                                                                                                                                                                                                                                                                                                                                                                                                                                                                                                                                                                                                                                                                                                                                                                                                                                                                                                                                                                                                                                                                                                                                                                                                                                                                                                                                                                                          | F-27   | 580      | 1   |
|       | F-C13   |          | 18  |   |                                                                                                                                                                                                                                                                                                                                                                                                                                                                                                                                                                                                                                                                                                                                                                                                                                                                                                                                                                                                                                                                                                                                                                                                                                                                                                                                                                                                                                                                                                                                                                                                                                                                                                                                                                                                                                                                                    | F-28   | 620      | 1   |
|       |         |          |     |   | *                                                                                                                                                                                                                                                                                                                                                                                                                                                                                                                                                                                                                                                                                                                                                                                                                                                                                                                                                                                                                                                                                                                                                                                                                                                                                                                                                                                                                                                                                                                                                                                                                                                                                                                                                                                                                                                                                  | F-37   | 577x583  | 1   |
|       | WALL AN | D ROOF   |     |   |                                                                                                                                                                                                                                                                                                                                                                                                                                                                                                                                                                                                                                                                                                                                                                                                                                                                                                                                                                                                                                                                                                                                                                                                                                                                                                                                                                                                                                                                                                                                                                                                                                                                                                                                                                                                                                                                                    |        |          |     |
| IMAGE | NO.     | L.       | QTY |   |                                                                                                                                                                                                                                                                                                                                                                                                                                                                                                                                                                                                                                                                                                                                                                                                                                                                                                                                                                                                                                                                                                                                                                                                                                                                                                                                                                                                                                                                                                                                                                                                                                                                                                                                                                                                                                                                                    | DOO    | <u>२</u> |     |
|       | F-05    | 1240     | 4   |   | IMAGE                                                                                                                                                                                                                                                                                                                                                                                                                                                                                                                                                                                                                                                                                                                                                                                                                                                                                                                                                                                                                                                                                                                                                                                                                                                                                                                                                                                                                                                                                                                                                                                                                                                                                                                                                                                                                                                                              | NO.    | L.       | QTY |
|       | F-06    | 1105     | 2   |   |                                                                                                                                                                                                                                                                                                                                                                                                                                                                                                                                                                                                                                                                                                                                                                                                                                                                                                                                                                                                                                                                                                                                                                                                                                                                                                                                                                                                                                                                                                                                                                                                                                                                                                                                                                                                                                                                                    | F-12   | 572.5    | 1   |
|       | F-07    | 1105     | 2   |   | Ĥ                                                                                                                                                                                                                                                                                                                                                                                                                                                                                                                                                                                                                                                                                                                                                                                                                                                                                                                                                                                                                                                                                                                                                                                                                                                                                                                                                                                                                                                                                                                                                                                                                                                                                                                                                                                                                                                                                  | F-13   | 1240     | 1   |
|       | F-08    | 1650     | 1   |   |                                                                                                                                                                                                                                                                                                                                                                                                                                                                                                                                                                                                                                                                                                                                                                                                                                                                                                                                                                                                                                                                                                                                                                                                                                                                                                                                                                                                                                                                                                                                                                                                                                                                                                                                                                                                                                                                                    | F-14b  | 600      | 2   |
|       | F-09    | 1650     | 1   |   |                                                                                                                                                                                                                                                                                                                                                                                                                                                                                                                                                                                                                                                                                                                                                                                                                                                                                                                                                                                                                                                                                                                                                                                                                                                                                                                                                                                                                                                                                                                                                                                                                                                                                                                                                                                                                                                                                    | F-15   | 600      | 2   |
|       | F-23    | 1240     | 6   |   | Ľ                                                                                                                                                                                                                                                                                                                                                                                                                                                                                                                                                                                                                                                                                                                                                                                                                                                                                                                                                                                                                                                                                                                                                                                                                                                                                                                                                                                                                                                                                                                                                                                                                                                                                                                                                                                                                                                                                  | F-16b  | 1615     | 2   |
|       | F-24    | 1100     | 6   |   |                                                                                                                                                                                                                                                                                                                                                                                                                                                                                                                                                                                                                                                                                                                                                                                                                                                                                                                                                                                                                                                                                                                                                                                                                                                                                                                                                                                                                                                                                                                                                                                                                                                                                                                                                                                                                                                                                    | F-21   | 376      | 1   |
| l i L | F-10    | 1644     | 1   |   | te la companya de la comp | F-22b  |          | 4   |
|       | F-11    | 1644     | 1   |   | *                                                                                                                                                                                                                                                                                                                                                                                                                                                                                                                                                                                                                                                                                                                                                                                                                                                                                                                                                                                                                                                                                                                                                                                                                                                                                                                                                                                                                                                                                                                                                                                                                                                                                                                                                                                                                                                                                  | F-38   | 590x598  | 2   |
| 1 1   | F-C05   | 1286     | 2   |   | *                                                                                                                                                                                                                                                                                                                                                                                                                                                                                                                                                                                                                                                                                                                                                                                                                                                                                                                                                                                                                                                                                                                                                                                                                                                                                                                                                                                                                                                                                                                                                                                                                                                                                                                                                                                                                                                                                  | F-39   | 251x598  | 1   |
|       | F-C05a  | 1150     | 2   |   |                                                                                                                                                                                                                                                                                                                                                                                                                                                                                                                                                                                                                                                                                                                                                                                                                                                                                                                                                                                                                                                                                                                                                                                                                                                                                                                                                                                                                                                                                                                                                                                                                                                                                                                                                                                                                                                                                    |        |          |     |
|       | F-C06   | 1288     | 2   |   | PLASTIC                                                                                                                                                                                                                                                                                                                                                                                                                                                                                                                                                                                                                                                                                                                                                                                                                                                                                                                                                                                                                                                                                                                                                                                                                                                                                                                                                                                                                                                                                                                                                                                                                                                                                                                                                                                                                                                                            |        |          |     |
|       | F-C06a  | 1144     | 2   |   | IMAGE                                                                                                                                                                                                                                                                                                                                                                                                                                                                                                                                                                                                                                                                                                                                                                                                                                                                                                                                                                                                                                                                                                                                                                                                                                                                                                                                                                                                                                                                                                                                                                                                                                                                                                                                                                                                                                                                              | NO.    | L.       | QTY |
|       | F-17    | 618      | 6   |   |                                                                                                                                                                                                                                                                                                                                                                                                                                                                                                                                                                                                                                                                                                                                                                                                                                                                                                                                                                                                                                                                                                                                                                                                                                                                                                                                                                                                                                                                                                                                                                                                                                                                                                                                                                                                                                                                                    | G-P1   |          | 4   |
|       | F-18    | 1815     | 1   |   | Ø                                                                                                                                                                                                                                                                                                                                                                                                                                                                                                                                                                                                                                                                                                                                                                                                                                                                                                                                                                                                                                                                                                                                                                                                                                                                                                                                                                                                                                                                                                                                                                                                                                                                                                                                                                                                                                                                                  | G-P2   |          | 2   |
|       | F-29    | 1360     | 4   |   |                                                                                                                                                                                                                                                                                                                                                                                                                                                                                                                                                                                                                                                                                                                                                                                                                                                                                                                                                                                                                                                                                                                                                                                                                                                                                                                                                                                                                                                                                                                                                                                                                                                                                                                                                                                                                                                                                    | G-P3L  |          | 1   |
|       | F-30    | 1328     | 4   |   | Ð                                                                                                                                                                                                                                                                                                                                                                                                                                                                                                                                                                                                                                                                                                                                                                                                                                                                                                                                                                                                                                                                                                                                                                                                                                                                                                                                                                                                                                                                                                                                                                                                                                                                                                                                                                                                                                                                                  | G-P3R  |          | 1   |
|       | F-41    | 1216     | 2   |   |                                                                                                                                                                                                                                                                                                                                                                                                                                                                                                                                                                                                                                                                                                                                                                                                                                                                                                                                                                                                                                                                                                                                                                                                                                                                                                                                                                                                                                                                                                                                                                                                                                                                                                                                                                                                                                                                                    |        |          |     |
| ₩     | F-C07   | 1432     | 1   |   |                                                                                                                                                                                                                                                                                                                                                                                                                                                                                                                                                                                                                                                                                                                                                                                                                                                                                                                                                                                                                                                                                                                                                                                                                                                                                                                                                                                                                                                                                                                                                                                                                                                                                                                                                                                                                                                                                    | CREW   |          | _   |
| "     | F-C07a  | 1000     | 1   |   | IMAGE                                                                                                                                                                                                                                                                                                                                                                                                                                                                                                                                                                                                                                                                                                                                                                                                                                                                                                                                                                                                                                                                                                                                                                                                                                                                                                                                                                                                                                                                                                                                                                                                                                                                                                                                                                                                                                                                              | NO.    | L.       | QTY |
| × * × | F-31    | 1850X585 | 1   |   |                                                                                                                                                                                                                                                                                                                                                                                                                                                                                                                                                                                                                                                                                                                                                                                                                                                                                                                                                                                                                                                                                                                                                                                                                                                                                                                                                                                                                                                                                                                                                                                                                                                                                                                                                                                                                                                                                    | F-C14  |          | 178 |
| **    | F-32    | 1644X585 | 2   |   | ST4x10 🔊                                                                                                                                                                                                                                                                                                                                                                                                                                                                                                                                                                                                                                                                                                                                                                                                                                                                                                                                                                                                                                                                                                                                                                                                                                                                                                                                                                                                                                                                                                                                                                                                                                                                                                                                                                                                                                                                           | F-C15a |          | 12  |
| * *   | F-33    | 1644X585 | 2   |   | ST4x8 🔊                                                                                                                                                                                                                                                                                                                                                                                                                                                                                                                                                                                                                                                                                                                                                                                                                                                                                                                                                                                                                                                                                                                                                                                                                                                                                                                                                                                                                                                                                                                                                                                                                                                                                                                                                                                                                                                                            | F-C16  |          | 6   |
| * *   | F-34    | 1238x585 | 8   |   |                                                                                                                                                                                                                                                                                                                                                                                                                                                                                                                                                                                                                                                                                                                                                                                                                                                                                                                                                                                                                                                                                                                                                                                                                                                                                                                                                                                                                                                                                                                                                                                                                                                                                                                                                                                                                                                                                    |        |          |     |
| * *   | F-35    | 1110x585 | 7   |   |                                                                                                                                                                                                                                                                                                                                                                                                                                                                                                                                                                                                                                                                                                                                                                                                                                                                                                                                                                                                                                                                                                                                                                                                                                                                                                                                                                                                                                                                                                                                                                                                                                                                                                                                                                                                                                                                                    |        |          |     |