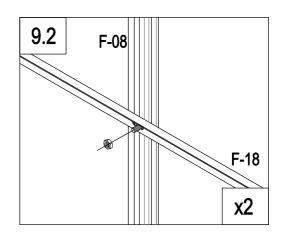

#### PARTS LIST

| IMAGE | NO.     |          |     |   |                                                                                                                                                                                                                                                                                                                                                                                                                                                                                                                                                                                                                                                                                                                                                                                                                                                                                                                                                                                                                                                                                                                                                                                                                                                                                                                                                                                                                                                                                                                                                                                                                                                                                                                                                                                                                                                                                    |        |          | 1   |
|-------|---------|----------|-----|---|------------------------------------------------------------------------------------------------------------------------------------------------------------------------------------------------------------------------------------------------------------------------------------------------------------------------------------------------------------------------------------------------------------------------------------------------------------------------------------------------------------------------------------------------------------------------------------------------------------------------------------------------------------------------------------------------------------------------------------------------------------------------------------------------------------------------------------------------------------------------------------------------------------------------------------------------------------------------------------------------------------------------------------------------------------------------------------------------------------------------------------------------------------------------------------------------------------------------------------------------------------------------------------------------------------------------------------------------------------------------------------------------------------------------------------------------------------------------------------------------------------------------------------------------------------------------------------------------------------------------------------------------------------------------------------------------------------------------------------------------------------------------------------------------------------------------------------------------------------------------------------|--------|----------|-----|
|       | NO.     | L.       | QTY | 1 | ×                                                                                                                                                                                                                                                                                                                                                                                                                                                                                                                                                                                                                                                                                                                                                                                                                                                                                                                                                                                                                                                                                                                                                                                                                                                                                                                                                                                                                                                                                                                                                                                                                                                                                                                                                                                                                                                                                  | F-40   |          | 1   |
|       | F-01    | 280      | 4   |   | ····                                                                                                                                                                                                                                                                                                                                                                                                                                                                                                                                                                                                                                                                                                                                                                                                                                                                                                                                                                                                                                                                                                                                                                                                                                                                                                                                                                                                                                                                                                                                                                                                                                                                                                                                                                                                                                                                               | F-19   |          | 8   |
|       | F-02    | 1882     | 2   |   |                                                                                                                                                                                                                                                                                                                                                                                                                                                                                                                                                                                                                                                                                                                                                                                                                                                                                                                                                                                                                                                                                                                                                                                                                                                                                                                                                                                                                                                                                                                                                                                                                                                                                                                                                                                                                                                                                    | F-43   | 390      | 2   |
|       | F-C01   | 1241     | 2   |   |                                                                                                                                                                                                                                                                                                                                                                                                                                                                                                                                                                                                                                                                                                                                                                                                                                                                                                                                                                                                                                                                                                                                                                                                                                                                                                                                                                                                                                                                                                                                                                                                                                                                                                                                                                                                                                                                                    |        |          |     |
|       | F-C01a  | 1241     | 2   |   |                                                                                                                                                                                                                                                                                                                                                                                                                                                                                                                                                                                                                                                                                                                                                                                                                                                                                                                                                                                                                                                                                                                                                                                                                                                                                                                                                                                                                                                                                                                                                                                                                                                                                                                                                                                                                                                                                    | WIND   | WC       |     |
|       | F-03b   | 1833     | 1   |   | IMAGE                                                                                                                                                                                                                                                                                                                                                                                                                                                                                                                                                                                                                                                                                                                                                                                                                                                                                                                                                                                                                                                                                                                                                                                                                                                                                                                                                                                                                                                                                                                                                                                                                                                                                                                                                                                                                                                                              | NO.    | L.       | QTY |
|       | F-04    | 1833     | 1   |   |                                                                                                                                                                                                                                                                                                                                                                                                                                                                                                                                                                                                                                                                                                                                                                                                                                                                                                                                                                                                                                                                                                                                                                                                                                                                                                                                                                                                                                                                                                                                                                                                                                                                                                                                                                                                                                                                                    | F-20   | 360      | 1   |
|       | F-C02   | 1070     | 2   |   | <b>*</b>                                                                                                                                                                                                                                                                                                                                                                                                                                                                                                                                                                                                                                                                                                                                                                                                                                                                                                                                                                                                                                                                                                                                                                                                                                                                                                                                                                                                                                                                                                                                                                                                                                                                                                                                                                                                                                                                           | F-25   | 580      | 1   |
|       | F-C02a  | 1362     | 2   |   | मि                                                                                                                                                                                                                                                                                                                                                                                                                                                                                                                                                                                                                                                                                                                                                                                                                                                                                                                                                                                                                                                                                                                                                                                                                                                                                                                                                                                                                                                                                                                                                                                                                                                                                                                                                                                                                                                                                 | F-26   | 550      | 2   |
|       | F-42    | 200      | 2   |   | <u>در</u>                                                                                                                                                                                                                                                                                                                                                                                                                                                                                                                                                                                                                                                                                                                                                                                                                                                                                                                                                                                                                                                                                                                                                                                                                                                                                                                                                                                                                                                                                                                                                                                                                                                                                                                                                                                                                                                                          | F-27   | 580      | 1   |
|       | F-C13   |          | 18  |   |                                                                                                                                                                                                                                                                                                                                                                                                                                                                                                                                                                                                                                                                                                                                                                                                                                                                                                                                                                                                                                                                                                                                                                                                                                                                                                                                                                                                                                                                                                                                                                                                                                                                                                                                                                                                                                                                                    | F-28   | 620      | 1   |
|       |         |          |     |   | *                                                                                                                                                                                                                                                                                                                                                                                                                                                                                                                                                                                                                                                                                                                                                                                                                                                                                                                                                                                                                                                                                                                                                                                                                                                                                                                                                                                                                                                                                                                                                                                                                                                                                                                                                                                                                                                                                  | F-37   | 577x583  | 1   |
|       | WALL AN | D ROOF   |     |   |                                                                                                                                                                                                                                                                                                                                                                                                                                                                                                                                                                                                                                                                                                                                                                                                                                                                                                                                                                                                                                                                                                                                                                                                                                                                                                                                                                                                                                                                                                                                                                                                                                                                                                                                                                                                                                                                                    |        |          |     |
| IMAGE | NO.     | L.       | QTY |   |                                                                                                                                                                                                                                                                                                                                                                                                                                                                                                                                                                                                                                                                                                                                                                                                                                                                                                                                                                                                                                                                                                                                                                                                                                                                                                                                                                                                                                                                                                                                                                                                                                                                                                                                                                                                                                                                                    | DOO    | <u>२</u> |     |
|       | F-05    | 1240     | 4   |   | IMAGE                                                                                                                                                                                                                                                                                                                                                                                                                                                                                                                                                                                                                                                                                                                                                                                                                                                                                                                                                                                                                                                                                                                                                                                                                                                                                                                                                                                                                                                                                                                                                                                                                                                                                                                                                                                                                                                                              | NO.    | L.       | QTY |
|       | F-06    | 1105     | 2   |   |                                                                                                                                                                                                                                                                                                                                                                                                                                                                                                                                                                                                                                                                                                                                                                                                                                                                                                                                                                                                                                                                                                                                                                                                                                                                                                                                                                                                                                                                                                                                                                                                                                                                                                                                                                                                                                                                                    | F-12   | 572.5    | 1   |
|       | F-07    | 1105     | 2   |   | Ĥ                                                                                                                                                                                                                                                                                                                                                                                                                                                                                                                                                                                                                                                                                                                                                                                                                                                                                                                                                                                                                                                                                                                                                                                                                                                                                                                                                                                                                                                                                                                                                                                                                                                                                                                                                                                                                                                                                  | F-13   | 1240     | 1   |
|       | F-08    | 1650     | 1   |   |                                                                                                                                                                                                                                                                                                                                                                                                                                                                                                                                                                                                                                                                                                                                                                                                                                                                                                                                                                                                                                                                                                                                                                                                                                                                                                                                                                                                                                                                                                                                                                                                                                                                                                                                                                                                                                                                                    | F-14b  | 600      | 2   |
|       | F-09    | 1650     | 1   |   |                                                                                                                                                                                                                                                                                                                                                                                                                                                                                                                                                                                                                                                                                                                                                                                                                                                                                                                                                                                                                                                                                                                                                                                                                                                                                                                                                                                                                                                                                                                                                                                                                                                                                                                                                                                                                                                                                    | F-15   | 600      | 2   |
|       | F-23    | 1240     | 6   |   | Ľ                                                                                                                                                                                                                                                                                                                                                                                                                                                                                                                                                                                                                                                                                                                                                                                                                                                                                                                                                                                                                                                                                                                                                                                                                                                                                                                                                                                                                                                                                                                                                                                                                                                                                                                                                                                                                                                                                  | F-16b  | 1615     | 2   |
|       | F-24    | 1100     | 6   |   |                                                                                                                                                                                                                                                                                                                                                                                                                                                                                                                                                                                                                                                                                                                                                                                                                                                                                                                                                                                                                                                                                                                                                                                                                                                                                                                                                                                                                                                                                                                                                                                                                                                                                                                                                                                                                                                                                    | F-21   | 376      | 1   |
| l i L | F-10    | 1644     | 1   |   | te la companya de la comp | F-22b  |          | 4   |
|       | F-11    | 1644     | 1   |   | *                                                                                                                                                                                                                                                                                                                                                                                                                                                                                                                                                                                                                                                                                                                                                                                                                                                                                                                                                                                                                                                                                                                                                                                                                                                                                                                                                                                                                                                                                                                                                                                                                                                                                                                                                                                                                                                                                  | F-38   | 590x598  | 2   |
| 1 1   | F-C05   | 1286     | 2   |   | *                                                                                                                                                                                                                                                                                                                                                                                                                                                                                                                                                                                                                                                                                                                                                                                                                                                                                                                                                                                                                                                                                                                                                                                                                                                                                                                                                                                                                                                                                                                                                                                                                                                                                                                                                                                                                                                                                  | F-39   | 251x598  | 1   |
|       | F-C05a  | 1150     | 2   |   |                                                                                                                                                                                                                                                                                                                                                                                                                                                                                                                                                                                                                                                                                                                                                                                                                                                                                                                                                                                                                                                                                                                                                                                                                                                                                                                                                                                                                                                                                                                                                                                                                                                                                                                                                                                                                                                                                    |        |          |     |
|       | F-C06   | 1288     | 2   |   | PLASTIC                                                                                                                                                                                                                                                                                                                                                                                                                                                                                                                                                                                                                                                                                                                                                                                                                                                                                                                                                                                                                                                                                                                                                                                                                                                                                                                                                                                                                                                                                                                                                                                                                                                                                                                                                                                                                                                                            |        |          |     |
|       | F-C06a  | 1144     | 2   |   | IMAGE                                                                                                                                                                                                                                                                                                                                                                                                                                                                                                                                                                                                                                                                                                                                                                                                                                                                                                                                                                                                                                                                                                                                                                                                                                                                                                                                                                                                                                                                                                                                                                                                                                                                                                                                                                                                                                                                              | NO.    | L.       | QTY |
|       | F-17    | 618      | 6   |   |                                                                                                                                                                                                                                                                                                                                                                                                                                                                                                                                                                                                                                                                                                                                                                                                                                                                                                                                                                                                                                                                                                                                                                                                                                                                                                                                                                                                                                                                                                                                                                                                                                                                                                                                                                                                                                                                                    | G-P1   |          | 4   |
|       | F-18    | 1815     | 1   |   | Ø                                                                                                                                                                                                                                                                                                                                                                                                                                                                                                                                                                                                                                                                                                                                                                                                                                                                                                                                                                                                                                                                                                                                                                                                                                                                                                                                                                                                                                                                                                                                                                                                                                                                                                                                                                                                                                                                                  | G-P2   |          | 2   |
|       | F-29    | 1360     | 4   |   |                                                                                                                                                                                                                                                                                                                                                                                                                                                                                                                                                                                                                                                                                                                                                                                                                                                                                                                                                                                                                                                                                                                                                                                                                                                                                                                                                                                                                                                                                                                                                                                                                                                                                                                                                                                                                                                                                    | G-P3L  |          | 1   |
|       | F-30    | 1328     | 4   |   | Ð                                                                                                                                                                                                                                                                                                                                                                                                                                                                                                                                                                                                                                                                                                                                                                                                                                                                                                                                                                                                                                                                                                                                                                                                                                                                                                                                                                                                                                                                                                                                                                                                                                                                                                                                                                                                                                                                                  | G-P3R  |          | 1   |
|       | F-41    | 1216     | 2   |   |                                                                                                                                                                                                                                                                                                                                                                                                                                                                                                                                                                                                                                                                                                                                                                                                                                                                                                                                                                                                                                                                                                                                                                                                                                                                                                                                                                                                                                                                                                                                                                                                                                                                                                                                                                                                                                                                                    |        |          |     |
| ₩     | F-C07   | 1432     | 1   |   |                                                                                                                                                                                                                                                                                                                                                                                                                                                                                                                                                                                                                                                                                                                                                                                                                                                                                                                                                                                                                                                                                                                                                                                                                                                                                                                                                                                                                                                                                                                                                                                                                                                                                                                                                                                                                                                                                    | CREW   |          | _   |
| "     | F-C07a  | 1000     | 1   |   | IMAGE                                                                                                                                                                                                                                                                                                                                                                                                                                                                                                                                                                                                                                                                                                                                                                                                                                                                                                                                                                                                                                                                                                                                                                                                                                                                                                                                                                                                                                                                                                                                                                                                                                                                                                                                                                                                                                                                              | NO.    | L.       | QTY |
| × * × | F-31    | 1850X585 | 1   |   |                                                                                                                                                                                                                                                                                                                                                                                                                                                                                                                                                                                                                                                                                                                                                                                                                                                                                                                                                                                                                                                                                                                                                                                                                                                                                                                                                                                                                                                                                                                                                                                                                                                                                                                                                                                                                                                                                    | F-C14  |          | 178 |
| **    | F-32    | 1644X585 | 2   |   | ST4x10 🔊                                                                                                                                                                                                                                                                                                                                                                                                                                                                                                                                                                                                                                                                                                                                                                                                                                                                                                                                                                                                                                                                                                                                                                                                                                                                                                                                                                                                                                                                                                                                                                                                                                                                                                                                                                                                                                                                           | F-C15a |          | 12  |
| * *   | F-33    | 1644X585 | 2   |   | ST4x8 🔊                                                                                                                                                                                                                                                                                                                                                                                                                                                                                                                                                                                                                                                                                                                                                                                                                                                                                                                                                                                                                                                                                                                                                                                                                                                                                                                                                                                                                                                                                                                                                                                                                                                                                                                                                                                                                                                                            | F-C16  |          | 6   |
| * *   | F-34    | 1238x585 | 8   |   |                                                                                                                                                                                                                                                                                                                                                                                                                                                                                                                                                                                                                                                                                                                                                                                                                                                                                                                                                                                                                                                                                                                                                                                                                                                                                                                                                                                                                                                                                                                                                                                                                                                                                                                                                                                                                                                                                    |        |          |     |
| * *   | F-35    | 1110x585 | 7   |   |                                                                                                                                                                                                                                                                                                                                                                                                                                                                                                                                                                                                                                                                                                                                                                                                                                                                                                                                                                                                                                                                                                                                                                                                                                                                                                                                                                                                                                                                                                                                                                                                                                                                                                                                                                                                                                                                                    |        |          |     |