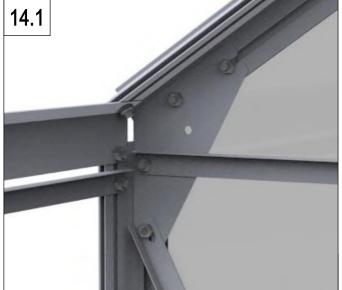

| F-C13 | 4 |
|---------------------------------------------------------------------------------|-------|---|
|                                                                                 | F-30  | 4 |
| · · · · · · · · · · · · · · · · · · ·                                           | F-19  | 2 |
| ()<br>()<br>()<br>()<br>()<br>()<br>()<br>()<br>()<br>()<br>()<br>()<br>()<br>( | F-C14 | 8 |









|   | F-41  | 2 |
|---|-------|---|
| Ø | F-C14 | 4 |





| F-08  | 1 |
|-------|---|
| F-09  | 1 |
| F-10  | 1 |
| F-11  | 1 |
| F-17  | 2 |
| F-C14 | 4 |











| F-C13 | 2 |
|-------|---|
| F-23  | 2 |
| F-C14 | 4 |



| * * *> | F-31 | 1 |
|--------|------|---|
| × *    | F-32 | 2 |
| * *    | F-33 | 2 |
| × * *  | F-34 | 8 |













© F-C14 20









|      | F-06  | 2 |
|------|-------|---|
|      | F-07  | 2 |
| n. d | F-19  | 4 |
|      | F-C14 | 8 |









|          | F-12  | 1 |
|----------|-------|---|
| <u> </u> | F-40  | 1 |
|          | F-C14 | 2 |







| F-24  | 6  |
|-------|----|
| F-C14 | 14 |





| <i>#</i>                 | F-36 | 1 |
|--------------------------|------|---|
| <i># #</i><br><i># #</i> | F-35 | 7 |











П

























G-P1 







| ( | G-P2  | 2 |
|---|-------|---|
|   | G-P3L | 1 |
|   | G-P3R | 1 |
|   | F-C14 | 2 |







#### Advice

It is not necessary but we would advise:

For additional strength, you can also use some glue or tapes between the polycarbonate panel and the aluminium frame to enhance the stability.

Note: Silicone sealant and glue gun are not included in ou