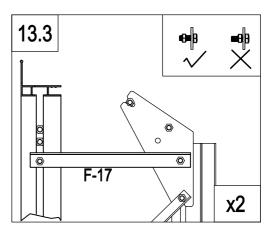

| F-C13 | 4 |
|---------------------------------------------------------------------------------|-------|---|
|                                                                                 | F-30  | 4 |
| · · · · · · · · · · · · · · · · · · ·                                           | F-19  | 2 |
| ()<br>()<br>()<br>()<br>()<br>()<br>()<br>()<br>()<br>()<br>()<br>()<br>()<br>( | F-C14 | 8 |









|   | F-41  | 2 |
|---|-------|---|
| Ø | F-C14 | 4 |





| F-08  | 1 |
|-------|---|
| F-09  | 1 |
| F-10  | 1 |
| F-11  | 1 |
| F-17  | 2 |
| F-C14 | 4 |











| F-C13 | 2 |
|-------|---|
| F-23  | 2 |
| F-C14 | 4 |



| * * *> | F-31 | 1 |
|--------|------|---|
| × *    | F-32 | 2 |
| * *    | F-33 | 2 |
| × * *  | F-34 | 8 |













© F-C14 20









|      | F-06  | 2 |
|------|-------|---|
|      | F-07  | 2 |
| n. d | F-19  | 4 |
|      | F-C14 | 8 |









|          | F-12  | 1 |
|----------|-------|---|
| <u> </u> | F-40  | 1 |
|          | F-C14 | 2 |







| F-24  | 6  |
|-------|----|
| F-C14 | 14 |





| <i>#</i>                 | F-36 | 1 |
|--------------------------|------|---|
| <i># #</i><br><i># #</i> | F-35 | 7 |











П

























G-P1 







| ( | G-P2  | 2 |
|---|-------|---|
|   | G-P3L | 1 |
|   | G-P3R | 1 |
|   | F-C14 | 2 |







#### Advice

It is not necessary but we would advise:

For additional strength, you can also use some glue or tapes between the polycarbonate panel and the aluminium frame to enhance the stability.

Note: Silicone sealant and glue gun are