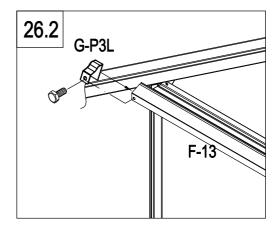

| 2 |
|---|-------|---|
| Ø | F-C14 | 4 |





| F-08  | 1 |
|-------|---|
| F-09  | 1 |
| F-10  | 1 |
| F-11  | 1 |
| F-17  | 2 |
| F-C14 | 4 |











| F-C13 | 2 |
|-------|---|
| F-23  | 2 |
| F-C14 | 4 |



| * * *> | F-31 | 1 |
|--------|------|---|
| × *    | F-32 | 2 |
| * *    | F-33 | 2 |
| × * *  | F-34 | 8 |













© F-C14 20









|      | F-06  | 2 |
|------|-------|---|
|      | F-07  | 2 |
| n. d | F-19  | 4 |
|      | F-C14 | 8 |









|          | F-12  | 1 |
|----------|-------|---|
| <u> </u> | F-40  | 1 |
|          | F-C14 | 2 |







| F-24  | 6  |
|-------|----|
| F-C14 | 14 |





| <i>#</i>                 | F-36 | 1 |
|--------------------------|------|---|
| <i># #</i><br><i># #</i> | F-35 | 7 |











П

























G-P1 







| ( | G-P2  | 2 |
|---|-------|---|
|   | G-P3L | 1 |
|   | G-P3R | 1 |
|   | F-C14 | 2 |







#### Advice

It is not necessary but we would advise:

For additional strength, you can also use some glue or tapes between the polycarbonate panel and the aluminium frame to enhance the stability.

Note: Silicone sealant and glue gun are not included in our tool kit. You can buy them locally. Only use silicone sealant suitable for aluminium

### **DANCOVER**<sup>®</sup>

#### Contact information

#### Head office:

Dancover A/S Lyngevej 16A, Nørre Herlev 3400 Hillerød Denmark

National contact

Denmark: denmark@dancover.com

UK: uk@dancover.com

Germany: germany@dancover.com

France: france@dancover.com

Sweden: sverige@dancover.com

Finland: suomi@dancover.com

Poland: polska@dancover.com