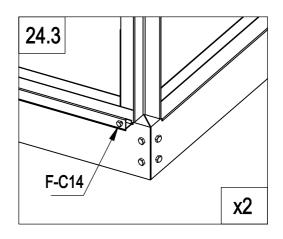

|









|   | F-41  | 2 |
|---|-------|---|
| Ø | F-C14 | 4 |





| F-08  | 1 |
|-------|---|
| F-09  | 1 |
| F-10  | 1 |
| F-11  | 1 |
| F-17  | 2 |
| F-C14 | 4 |











| F-C13 | 2 |
|-------|---|
| F-23  | 2 |
| F-C14 | 4 |



| * * *> | F-31 | 1 |
|--------|------|---|
| × *    | F-32 | 2 |
| * *    | F-33 | 2 |
| × * *  | F-34 | 8 |













© F-C14 20









|      | F-06  | 2 |
|------|-------|---|
|      | F-07  | 2 |
| n. d | F-19  | 4 |
|      | F-C14 | 8 |









|          | F-12  | 1 |
|----------|-------|---|
| <u> </u> | F-40  | 1 |
|          | F-C14 | 2 |







| F-24  | 6  |
|-------|----|
| F-C14 | 14 |





| <i>#</i>                 | F-36 | 1 |
|--------------------------|------|---|
| <i># #</i><br><i># #</i> | F-35 | 7 |











П

























G-P1 







| ( | G-P2  | 2 |
|---|-------|---|
|   | G-P3L | 1 |
|   | G-P3R | 1 |
|   | F-C14 | 2 |







#### Advice

It is not necessary but we would advise:

For additional strength, you can also use some glue or tapes between the polycarbonate panel and the aluminium frame to enhance the stability.

Note: Silicone sealant and glue gun are not included in our tool kit. You can buy them locally. Only use silicone sealant suitable for aluminium

### **DANCOVER**<sup>®</sup>

#### Contact information

#### Head office:

Dancover A/S Lyngevej 16A, Nørre Herlev 3400 Hillerød Denmark

National contact

Denmark: denmark@dancover.com

UK: uk@dancover.com

Germany: germany@dancover.com

France: france@dancover.com

Sweden: sverige@dancover.com

Finland: suomi@dancover.com

Poland: