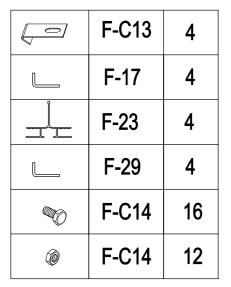

#### PARTS LIST

| IMAGE | NO.     |          |     |   |                                                                                                                                                                                                                                                                                                                                                                                                                                                                                                                                                                                                                                                                                                                                                                                                                                                                                                                                                                                                                                                                                                                                                                                                                                                                                                                                                                                                                                                                                                                                                                                                                                                                                                                                                                                                                                                                                    |        |          | 1   |
|-------|---------|----------|-----|---|------------------------------------------------------------------------------------------------------------------------------------------------------------------------------------------------------------------------------------------------------------------------------------------------------------------------------------------------------------------------------------------------------------------------------------------------------------------------------------------------------------------------------------------------------------------------------------------------------------------------------------------------------------------------------------------------------------------------------------------------------------------------------------------------------------------------------------------------------------------------------------------------------------------------------------------------------------------------------------------------------------------------------------------------------------------------------------------------------------------------------------------------------------------------------------------------------------------------------------------------------------------------------------------------------------------------------------------------------------------------------------------------------------------------------------------------------------------------------------------------------------------------------------------------------------------------------------------------------------------------------------------------------------------------------------------------------------------------------------------------------------------------------------------------------------------------------------------------------------------------------------|--------|----------|-----|
|       | NO.     | L.       | QTY | 1 | ×                                                                                                                                                                                                                                                                                                                                                                                                                                                                                                                                                                                                                                                                                                                                                                                                                                                                                                                                                                                                                                                                                                                                                                                                                                                                                                                                                                                                                                                                                                                                                                                                                                                                                                                                                                                                                                                                                  | F-40   |          | 1   |
|       | F-01    | 280      | 4   |   | ····                                                                                                                                                                                                                                                                                                                                                                                                                                                                                                                                                                                                                                                                                                                                                                                                                                                                                                                                                                                                                                                                                                                                                                                                                                                                                                                                                                                                                                                                                                                                                                                                                                                                                                                                                                                                                                                                               | F-19   |          | 8   |
|       | F-02    | 1882     | 2   |   |                                                                                                                                                                                                                                                                                                                                                                                                                                                                                                                                                                                                                                                                                                                                                                                                                                                                                                                                                                                                                                                                                                                                                                                                                                                                                                                                                                                                                                                                                                                                                                                                                                                                                                                                                                                                                                                                                    | F-43   | 390      | 2   |
|       | F-C01   | 1241     | 2   |   |                                                                                                                                                                                                                                                                                                                                                                                                                                                                                                                                                                                                                                                                                                                                                                                                                                                                                                                                                                                                                                                                                                                                                                                                                                                                                                                                                                                                                                                                                                                                                                                                                                                                                                                                                                                                                                                                                    |        |          |     |
|       | F-C01a  | 1241     | 2   |   |                                                                                                                                                                                                                                                                                                                                                                                                                                                                                                                                                                                                                                                                                                                                                                                                                                                                                                                                                                                                                                                                                                                                                                                                                                                                                                                                                                                                                                                                                                                                                                                                                                                                                                                                                                                                                                                                                    | WIND   | WC       |     |
|       | F-03b   | 1833     | 1   |   | IMAGE                                                                                                                                                                                                                                                                                                                                                                                                                                                                                                                                                                                                                                                                                                                                                                                                                                                                                                                                                                                                                                                                                                                                                                                                                                                                                                                                                                                                                                                                                                                                                                                                                                                                                                                                                                                                                                                                              | NO.    | L.       | QTY |
|       | F-04    | 1833     | 1   |   |                                                                                                                                                                                                                                                                                                                                                                                                                                                                                                                                                                                                                                                                                                                                                                                                                                                                                                                                                                                                                                                                                                                                                                                                                                                                                                                                                                                                                                                                                                                                                                                                                                                                                                                                                                                                                                                                                    | F-20   | 360      | 1   |
|       | F-C02   | 1070     | 2   |   | <b>*</b>                                                                                                                                                                                                                                                                                                                                                                                                                                                                                                                                                                                                                                                                                                                                                                                                                                                                                                                                                                                                                                                                                                                                                                                                                                                                                                                                                                                                                                                                                                                                                                                                                                                                                                                                                                                                                                                                           | F-25   | 580      | 1   |
|       | F-C02a  | 1362     | 2   |   | मि                                                                                                                                                                                                                                                                                                                                                                                                                                                                                                                                                                                                                                                                                                                                                                                                                                                                                                                                                                                                                                                                                                                                                                                                                                                                                                                                                                                                                                                                                                                                                                                                                                                                                                                                                                                                                                                                                 | F-26   | 550      | 2   |
|       | F-42    | 200      | 2   |   | <u>در</u>                                                                                                                                                                                                                                                                                                                                                                                                                                                                                                                                                                                                                                                                                                                                                                                                                                                                                                                                                                                                                                                                                                                                                                                                                                                                                                                                                                                                                                                                                                                                                                                                                                                                                                                                                                                                                                                                          | F-27   | 580      | 1   |
|       | F-C13   |          | 18  |   |                                                                                                                                                                                                                                                                                                                                                                                                                                                                                                                                                                                                                                                                                                                                                                                                                                                                                                                                                                                                                                                                                                                                                                                                                                                                                                                                                                                                                                                                                                                                                                                                                                                                                                                                                                                                                                                                                    | F-28   | 620      | 1   |
|       |         |          |     |   | *                                                                                                                                                                                                                                                                                                                                                                                                                                                                                                                                                                                                                                                                                                                                                                                                                                                                                                                                                                                                                                                                                                                                                                                                                                                                                                                                                                                                                                                                                                                                                                                                                                                                                                                                                                                                                                                                                  | F-37   | 577x583  | 1   |
|       | WALL AN | D ROOF   |     |   |                                                                                                                                                                                                                                                                                                                                                                                                                                                                                                                                                                                                                                                                                                                                                                                                                                                                                                                                                                                                                                                                                                                                                                                                                                                                                                                                                                                                                                                                                                                                                                                                                                                                                                                                                                                                                                                                                    |        |          |     |
| IMAGE | NO.     | L.       | QTY |   |                                                                                                                                                                                                                                                                                                                                                                                                                                                                                                                                                                                                                                                                                                                                                                                                                                                                                                                                                                                                                                                                                                                                                                                                                                                                                                                                                                                                                                                                                                                                                                                                                                                                                                                                                                                                                                                                                    | DOO    | <u>२</u> |     |
|       | F-05    | 1240     | 4   |   | IMAGE                                                                                                                                                                                                                                                                                                                                                                                                                                                                                                                                                                                                                                                                                                                                                                                                                                                                                                                                                                                                                                                                                                                                                                                                                                                                                                                                                                                                                                                                                                                                                                                                                                                                                                                                                                                                                                                                              | NO.    | L.       | QTY |
|       | F-06    | 1105     | 2   |   |                                                                                                                                                                                                                                                                                                                                                                                                                                                                                                                                                                                                                                                                                                                                                                                                                                                                                                                                                                                                                                                                                                                                                                                                                                                                                                                                                                                                                                                                                                                                                                                                                                                                                                                                                                                                                                                                                    | F-12   | 572.5    | 1   |
|       | F-07    | 1105     | 2   |   | Ĥ                                                                                                                                                                                                                                                                                                                                                                                                                                                                                                                                                                                                                                                                                                                                                                                                                                                                                                                                                                                                                                                                                                                                                                                                                                                                                                                                                                                                                                                                                                                                                                                                                                                                                                                                                                                                                                                                                  | F-13   | 1240     | 1   |
|       | F-08    | 1650     | 1   |   |                                                                                                                                                                                                                                                                                                                                                                                                                                                                                                                                                                                                                                                                                                                                                                                                                                                                                                                                                                                                                                                                                                                                                                                                                                                                                                                                                                                                                                                                                                                                                                                                                                                                                                                                                                                                                                                                                    | F-14b  | 600      | 2   |
|       | F-09    | 1650     | 1   |   |                                                                                                                                                                                                                                                                                                                                                                                                                                                                                                                                                                                                                                                                                                                                                                                                                                                                                                                                                                                                                                                                                                                                                                                                                                                                                                                                                                                                                                                                                                                                                                                                                                                                                                                                                                                                                                                                                    | F-15   | 600      | 2   |
|       | F-23    | 1240     | 6   |   | Ľ                                                                                                                                                                                                                                                                                                                                                                                                                                                                                                                                                                                                                                                                                                                                                                                                                                                                                                                                                                                                                                                                                                                                                                                                                                                                                                                                                                                                                                                                                                                                                                                                                                                                                                                                                                                                                                                                                  | F-16b  | 1615     | 2   |
|       | F-24    | 1100     | 6   |   |                                                                                                                                                                                                                                                                                                                                                                                                                                                                                                                                                                                                                                                                                                                                                                                                                                                                                                                                                                                                                                                                                                                                                                                                                                                                                                                                                                                                                                                                                                                                                                                                                                                                                                                                                                                                                                                                                    | F-21   | 376      | 1   |
| l i L | F-10    | 1644     | 1   |   | te la companya de la comp | F-22b  |          | 4   |
|       | F-11    | 1644     | 1   |   | *                                                                                                                                                                                                                                                                                                                                                                                                                                                                                                                                                                                                                                                                                                                                                                                                                                                                                                                                                                                                                                                                                                                                                                                                                                                                                                                                                                                                                                                                                                                                                                                                                                                                                                                                                                                                                                                                                  | F-38   | 590x598  | 2   |
| 1 1   | F-C05   | 1286     | 2   |   | *                                                                                                                                                                                                                                                                                                                                                                                                                                                                                                                                                                                                                                                                                                                                                                                                                                                                                                                                                                                                                                                                                                                                                                                                                                                                                                                                                                                                                                                                                                                                                                                                                                                                                                                                                                                                                                                                                  | F-39   | 251x598  | 1   |
|       | F-C05a  | 1150     | 2   |   |                                                                                                                                                                                                                                                                                                                                                                                                                                                                                                                                                                                                                                                                                                                                                                                                                                                                                                                                                                                                                                                                                                                                                                                                                                                                                                                                                                                                                                                                                                                                                                                                                                                                                                                                                                                                                                                                                    |        |          |     |
|       | F-C06   | 1288     | 2   |   | PLASTIC                                                                                                                                                                                                                                                                                                                                                                                                                                                                                                                                                                                                                                                                                                                                                                                                                                                                                                                                                                                                                                                                                                                                                                                                                                                                                                                                                                                                                                                                                                                                                                                                                                                                                                                                                                                                                                                                            |        |          |     |
|       | F-C06a  | 1144     | 2   |   | IMAGE                                                                                                                                                                                                                                                                                                                                                                                                                                                                                                                                                                                                                                                                                                                                                                                                                                                                                                                                                                                                                                                                                                                                                                                                                                                                                                                                                                                                                                                                                                                                                                                                                                                                                                                                                                                                                                                                              | NO.    | L.       | QTY |
|       | F-17    | 618      | 6   |   |                                                                                                                                                                                                                                                                                                                                                                                                                                                                                                                                                                                                                                                                                                                                                                                                                                                                                                                                                                                                                                                                                                                                                                                                                                                                                                                                                                                                                                                                                                                                                                                                                                                                                                                                                                                                                                                                                    | G-P1   |          | 4   |
|       | F-18    | 1815     | 1   |   | Ø                                                                                                                                                                                                                                                                                                                                                                                                                                                                                                                                                                                                                                                                                                                                                                                                                                                                                                                                                                                                                                                                                                                                                                                                                                                                                                                                                                                                                                                                                                                                                                                                                                                                                                                                                                                                                                                                                  | G-P2   |          | 2   |
|       | F-29    | 1360     | 4   |   |                                                                                                                                                                                                                                                                                                                                                                                                                                                                                                                                                                                                                                                                                                                                                                                                                                                                                                                                                                                                                                                                                                                                                                                                                                                                                                                                                                                                                                                                                                                                                                                                                                                                                                                                                                                                                                                                                    | G-P3L  |          | 1   |
|       | F-30    | 1328     | 4   |   | Ð                                                                                                                                                                                                                                                                                                                                                                                                                                                                                                                                                                                                                                                                                                                                                                                                                                                                                                                                                                                                                                                                                                                                                                                                                                                                                                                                                                                                                                                                                                                                                                                                                                                                                                                                                                                                                                                                                  | G-P3R  |          | 1   |
|       | F-41    | 1216     | 2   |   |                                                                                                                                                                                                                                                                                                                                                                                                                                                                                                                                                                                                                                                                                                                                                                                                                                                                                                                                                                                                                                                                                                                                                                                                                                                                                                                                                                                                                                                                                                                                                                                                                                                                                                                                                                                                                                                                                    |        |          |     |
| ₩     | F-C07   | 1432     | 1   |   |                                                                                                                                                                                                                                                                                                                                                                                                                                                                                                                                                                                                                                                                                                                                                                                                                                                                                                                                                                                                                                                                                                                                                                                                                                                                                                                                                                                                                                                                                                                                                                                                                                                                                                                                                                                                                                                                                    | CREW   |          | _   |
| "     | F-C07a  | 1000     | 1   |   | IMAGE                                                                                                                                                                                                                                                                                                                                                                                                                                                                                                                                                                                                                                                                                                                                                                                                                                                                                                                                                                                                                                                                                                                                                                                                                                                                                                                                                                                                                                                                                                                                                                                                                                                                                                                                                                                                                                                                              | NO.    | L.       | QTY |
| × * × | F-31    | 1850X585 | 1   |   |                                                                                                                                                                                                                                                                                                                                                                                                                                                                                                                                                                                                                                                                                                                                                                                                                                                                                                                                                                                                                                                                                                                                                                                                                                                                                                                                                                                                                                                                                                                                                                                                                                                                                                                                                                                                                                                                                    | F-C14  |          | 178 |
| **    | F-32    | 1644X585 | 2   |   | ST4x10 🔊                                                                                                                                                                                                                                                                                                                                                                                                                                                                                                                                                                                                                                                                                                                                                                                                                                                                                                                                                                                                                                                                                                                                                                                                                                                                                                                                                                                                                                                                                                                                                                                                                                                                                                                                                                                                                                                                           | F-C15a |          | 12  |
| * *   | F-33    | 1644X585 | 2   |   | ST4x8 🔊                                                                                                                                                                                                                                                                                                                                                                                                                                                                                                                                                                                                                                                                                                                                                                                                                                                                                                                                                                                                                                                                                                                                                                                                                                                                                                                                                                                                                                                                                                                                                                                                                                                                                                                                                                                                                                                                            | F-C16  |          | 6   |
| * *   | F-34    | 1238x585 | 8   |   |                                                                                                                                                                                                                                                                                                                                                                                                                                                                                                                                                                                                                                                                                                                                                                                                                                                                                                                                                                                                                                                                                                                                                                                                                                                                                                                                                                                                                                                                                                                                                                                                                                                                                                                                                                                                                                                                                    |        |          |     |
| * *   | F-35    | 1110x585 | 7   |   |                                                                                                                                                                                                                                                                                                                                                                                                                                                                                                                                                                                                                                                                                                                                                                                                                                                                                                                                                                                                                                                                                                                                                                                                                                                                                                                                                                                                                                                                                                                                                                                                                                                                                                                                                                                                                                                                                    |        |          |     |