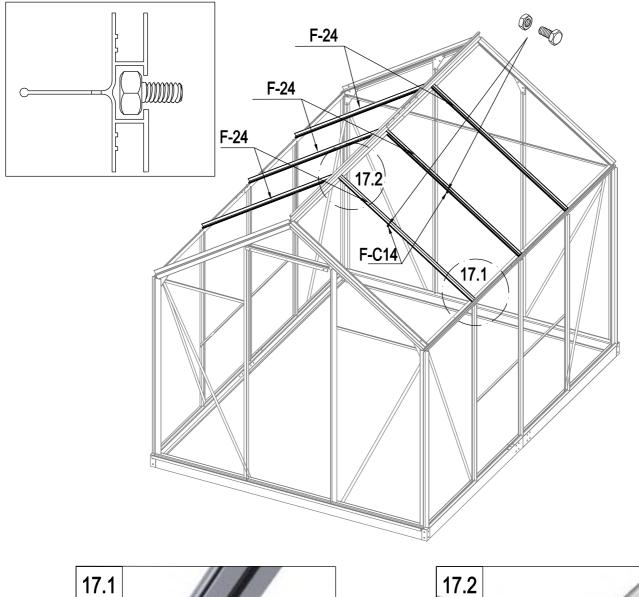

#### PARTS LIST

| IMAGE | NO.     |          |     |   |                                                                                                                                                                                                                                                                                                                                                                                                                                                                                                                                                                                                                                                                                                                                                                                                                                                                                                                                                                                                                                                                                                                                                                                                                                                                                                                                                                                                                                                                                                                                                                                                                                                                                                                                                                                                                                                                                    |        |          | 1   |
|-------|---------|----------|-----|---|------------------------------------------------------------------------------------------------------------------------------------------------------------------------------------------------------------------------------------------------------------------------------------------------------------------------------------------------------------------------------------------------------------------------------------------------------------------------------------------------------------------------------------------------------------------------------------------------------------------------------------------------------------------------------------------------------------------------------------------------------------------------------------------------------------------------------------------------------------------------------------------------------------------------------------------------------------------------------------------------------------------------------------------------------------------------------------------------------------------------------------------------------------------------------------------------------------------------------------------------------------------------------------------------------------------------------------------------------------------------------------------------------------------------------------------------------------------------------------------------------------------------------------------------------------------------------------------------------------------------------------------------------------------------------------------------------------------------------------------------------------------------------------------------------------------------------------------------------------------------------------|--------|----------|-----|
|       | NO.     | L.       | QTY | 1 | ×                                                                                                                                                                                                                                                                                                                                                                                                                                                                                                                                                                                                                                                                                                                                                                                                                                                                                                                                                                                                                                                                                                                                                                                                                                                                                                                                                                                                                                                                                                                                                                                                                                                                                                                                                                                                                                                                                  | F-40   |          | 1   |
|       | F-01    | 280      | 4   |   | ····                                                                                                                                                                                                                                                                                                                                                                                                                                                                                                                                                                                                                                                                                                                                                                                                                                                                                                                                                                                                                                                                                                                                                                                                                                                                                                                                                                                                                                                                                                                                                                                                                                                                                                                                                                                                                                                                               | F-19   |          | 8   |
|       | F-02    | 1882     | 2   |   |                                                                                                                                                                                                                                                                                                                                                                                                                                                                                                                                                                                                                                                                                                                                                                                                                                                                                                                                                                                                                                                                                                                                                                                                                                                                                                                                                                                                                                                                                                                                                                                                                                                                                                                                                                                                                                                                                    | F-43   | 390      | 2   |
|       | F-C01   | 1241     | 2   |   |                                                                                                                                                                                                                                                                                                                                                                                                                                                                                                                                                                                                                                                                                                                                                                                                                                                                                                                                                                                                                                                                                                                                                                                                                                                                                                                                                                                                                                                                                                                                                                                                                                                                                                                                                                                                                                                                                    |        |          |     |
|       | F-C01a  | 1241     | 2   |   |                                                                                                                                                                                                                                                                                                                                                                                                                                                                                                                                                                                                                                                                                                                                                                                                                                                                                                                                                                                                                                                                                                                                                                                                                                                                                                                                                                                                                                                                                                                                                                                                                                                                                                                                                                                                                                                                                    | WIND   | WC       |     |
|       | F-03b   | 1833     | 1   |   | IMAGE                                                                                                                                                                                                                                                                                                                                                                                                                                                                                                                                                                                                                                                                                                                                                                                                                                                                                                                                                                                                                                                                                                                                                                                                                                                                                                                                                                                                                                                                                                                                                                                                                                                                                                                                                                                                                                                                              | NO.    | L.       | QTY |
|       | F-04    | 1833     | 1   |   |                                                                                                                                                                                                                                                                                                                                                                                                                                                                                                                                                                                                                                                                                                                                                                                                                                                                                                                                                                                                                                                                                                                                                                                                                                                                                                                                                                                                                                                                                                                                                                                                                                                                                                                                                                                                                                                                                    | F-20   | 360      | 1   |
|       | F-C02   | 1070     | 2   |   | <b>*</b>                                                                                                                                                                                                                                                                                                                                                                                                                                                                                                                                                                                                                                                                                                                                                                                                                                                                                                                                                                                                                                                                                                                                                                                                                                                                                                                                                                                                                                                                                                                                                                                                                                                                                                                                                                                                                                                                           | F-25   | 580      | 1   |
|       | F-C02a  | 1362     | 2   |   | मि                                                                                                                                                                                                                                                                                                                                                                                                                                                                                                                                                                                                                                                                                                                                                                                                                                                                                                                                                                                                                                                                                                                                                                                                                                                                                                                                                                                                                                                                                                                                                                                                                                                                                                                                                                                                                                                                                 | F-26   | 550      | 2   |
|       | F-42    | 200      | 2   |   | <u>در</u>                                                                                                                                                                                                                                                                                                                                                                                                                                                                                                                                                                                                                                                                                                                                                                                                                                                                                                                                                                                                                                                                                                                                                                                                                                                                                                                                                                                                                                                                                                                                                                                                                                                                                                                                                                                                                                                                          | F-27   | 580      | 1   |
|       | F-C13   |          | 18  |   |                                                                                                                                                                                                                                                                                                                                                                                                                                                                                                                                                                                                                                                                                                                                                                                                                                                                                                                                                                                                                                                                                                                                                                                                                                                                                                                                                                                                                                                                                                                                                                                                                                                                                                                                                                                                                                                                                    | F-28   | 620      | 1   |
|       |         |          |     |   | *                                                                                                                                                                                                                                                                                                                                                                                                                                                                                                                                                                                                                                                                                                                                                                                                                                                                                                                                                                                                                                                                                                                                                                                                                                                                                                                                                                                                                                                                                                                                                                                                                                                                                                                                                                                                                                                                                  | F-37   | 577x583  | 1   |
|       | WALL AN | D ROOF   |     |   |                                                                                                                                                                                                                                                                                                                                                                                                                                                                                                                                                                                                                                                                                                                                                                                                                                                                                                                                                                                                                                                                                                                                                                                                                                                                                                                                                                                                                                                                                                                                                                                                                                                                                                                                                                                                                                                                                    |        |          |     |
| IMAGE | NO.     | L.       | QTY |   |                                                                                                                                                                                                                                                                                                                                                                                                                                                                                                                                                                                                                                                                                                                                                                                                                                                                                                                                                                                                                                                                                                                                                                                                                                                                                                                                                                                                                                                                                                                                                                                                                                                                                                                                                                                                                                                                                    | DOO    | <u>२</u> |     |
|       | F-05    | 1240     | 4   |   | IMAGE                                                                                                                                                                                                                                                                                                                                                                                                                                                                                                                                                                                                                                                                                                                                                                                                                                                                                                                                                                                                                                                                                                                                                                                                                                                                                                                                                                                                                                                                                                                                                                                                                                                                                                                                                                                                                                                                              | NO.    | L.       | QTY |
|       | F-06    | 1105     | 2   |   |                                                                                                                                                                                                                                                                                                                                                                                                                                                                                                                                                                                                                                                                                                                                                                                                                                                                                                                                                                                                                                                                                                                                                                                                                                                                                                                                                                                                                                                                                                                                                                                                                                                                                                                                                                                                                                                                                    | F-12   | 572.5    | 1   |
|       | F-07    | 1105     | 2   |   | Ĥ                                                                                                                                                                                                                                                                                                                                                                                                                                                                                                                                                                                                                                                                                                                                                                                                                                                                                                                                                                                                                                                                                                                                                                                                                                                                                                                                                                                                                                                                                                                                                                                                                                                                                                                                                                                                                                                                                  | F-13   | 1240     | 1   |
|       | F-08    | 1650     | 1   |   |                                                                                                                                                                                                                                                                                                                                                                                                                                                                                                                                                                                                                                                                                                                                                                                                                                                                                                                                                                                                                                                                                                                                                                                                                                                                                                                                                                                                                                                                                                                                                                                                                                                                                                                                                                                                                                                                                    | F-14b  | 600      | 2   |
|       | F-09    | 1650     | 1   |   |                                                                                                                                                                                                                                                                                                                                                                                                                                                                                                                                                                                                                                                                                                                                                                                                                                                                                                                                                                                                                                                                                                                                                                                                                                                                                                                                                                                                                                                                                                                                                                                                                                                                                                                                                                                                                                                                                    | F-15   | 600      | 2   |
|       | F-23    | 1240     | 6   |   | Ľ                                                                                                                                                                                                                                                                                                                                                                                                                                                                                                                                                                                                                                                                                                                                                                                                                                                                                                                                                                                                                                                                                                                                                                                                                                                                                                                                                                                                                                                                                                                                                                                                                                                                                                                                                                                                                                                                                  | F-16b  | 1615     | 2   |
|       | F-24    | 1100     | 6   |   |                                                                                                                                                                                                                                                                                                                                                                                                                                                                                                                                                                                                                                                                                                                                                                                                                                                                                                                                                                                                                                                                                                                                                                                                                                                                                                                                                                                                                                                                                                                                                                                                                                                                                                                                                                                                                                                                                    | F-21   | 376      | 1   |
| l i L | F-10    | 1644     | 1   |   | te la companya de la comp | F-22b  |          | 4   |
|       | F-11    | 1644     | 1   |   | *                                                                                                                                                                                                                                                                                                                                                                                                                                                                                                                                                                                                                                                                                                                                                                                                                                                                                                                                                                                                                                                                                                                                                                                                                                                                                                                                                                                                                                                                                                                                                                                                                                                                                                                                                                                                                                                                                  | F-38   | 590x598  | 2   |
| 1 1   | F-C05   | 1286     | 2   |   | *                                                                                                                                                                                                                                                                                                                                                                                                                                                                                                                                                                                                                                                                                                                                                                                                                                                                                                                                                                                                                                                                                                                                                                                                                                                                                                                                                                                                                                                                                                                                                                                                                                                                                                                                                                                                                                                                                  | F-39   | 251x598  | 1   |
|       | F-C05a  | 1150     | 2   |   |                                                                                                                                                                                                                                                                                                                                                                                                                                                                                                                                                                                                                                                                                                                                                                                                                                                                                                                                                                                                                                                                                                                                                                                                                                                                                                                                                                                                                                                                                                                                                                                                                                                                                                                                                                                                                                                                                    |        |          |     |
|       | F-C06   | 1288     | 2   |   | PLASTIC                                                                                                                                                                                                                                                                                                                                                                                                                                                                                                                                                                                                                                                                                                                                                                                                                                                                                                                                                                                                                                                                                                                                                                                                                                                                                                                                                                                                                                                                                                                                                                                                                                                                                                                                                                                                                                                                            |        |          |     |
|       | F-C06a  | 1144     | 2   |   | IMAGE                                                                                                                                                                                                                                                                                                                                                                                                                                                                                                                                                                                                                                                                                                                                                                                                                                                                                                                                                                                                                                                                                                                                                                                                                                                                                                                                                                                                                                                                                                                                                                                                                                                                                                                                                                                                                                                                              | NO.    | L.       | QTY |
|       | F-17    | 618      | 6   |   |                                                                                                                                                                                                                                                                                                                                                                                                                                                                                                                                                                                                                                                                                                                                                                                                                                                                                                                                                                                                                                                                                                                                                                                                                                                                                                                                                                                                                                                                                                                                                                                                                                                                                                                                                                                                                                                                                    | G-P1   |          | 4   |
|       | F-18    | 1815     | 1   |   | Ø                                                                                                                                                                                                                                                                                                                                                                                                                                                                                                                                                                                                                                                                                                                                                                                                                                                                                                                                                                                                                                                                                                                                                                                                                                                                                                                                                                                                                                                                                                                                                                                                                                                                                                                                                                                                                                                                                  | G-P2   |          | 2   |
|       | F-29    | 1360     | 4   |   |                                                                                                                                                                                                                                                                                                                                                                                                                                                                                                                                                                                                                                                                                                                                                                                                                                                                                                                                                                                                                                                                                                                                                                                                                                                                                                                                                                                                                                                                                                                                                                                                                                                                                                                                                                                                                                                                                    | G-P3L  |          | 1   |
|       | F-30    | 1328     | 4   |   | Ð                                                                                                                                                                                                                                                                                                                                                                                                                                                                                                                                                                                                                                                                                                                                                                                                                                                                                                                                                                                                                                                                                                                                                                                                                                                                                                                                                                                                                                                                                                                                                                                                                                                                                                                                                                                                                                                                                  | G-P3R  |          | 1   |
|       | F-41    | 1216     | 2   |   |                                                                                                                                                                                                                                                                                                                                                                                                                                                                                                                                                                                                                                                                                                                                                                                                                                                                                                                                                                                                                                                                                                                                                                                                                                                                                                                                                                                                                                                                                                                                                                                                                                                                                                                                                                                                                                                                                    |        |          |     |
| ₩     | F-C07   | 1432     | 1   |   |                                                                                                                                                                                                                                                                                                                                                                                                                                                                                                                                                                                                                                                                                                                                                                                                                                                                                                                                                                                                                                                                                                                                                                                                                                                                                                                                                                                                                                                                                                                                                                                                                                                                                                                                                                                                                                                                                    | CREW   |          | _   |
| "     | F-C07a  | 1000     | 1   |   | IMAGE                                                                                                                                                                                                                                                                                                                                                                                                                                                                                                                                                                                                                                                                                                                                                                                                                                                                                                                                                                                                                                                                                                                                                                                                                                                                                                                                                                                                                                                                                                                                                                                                                                                                                                                                                                                                                                                                              | NO.    | L.       | QTY |
| × * × | F-31    | 1850X585 | 1   |   |                                                                                                                                                                                                                                                                                                                                                                                                                                                                                                                                                                                                                                                                                                                                                                                                                                                                                                                                                                                                                                                                                                                                                                                                                                                                                                                                                                                                                                                                                                                                                                                                                                                                                                                                                                                                                                                                                    | F-C14  |          | 178 |
| **    | F-32    | 1644X585 | 2   |   | ST4x10 🔊                                                                                                                                                                                                                                                                                                                                                                                                                                                                                                                                                                                                                                                                                                                                                                                                                                                                                                                                                                                                                                                                                                                                                                                                                                                                                                                                                                                                                                                                                                                                                                                                                                                                                                                                                                                                                                                                           | F-C15a |          | 12  |
| * *   | F-33    | 1644X585 | 2   |   | ST4x8 🔊                                                                                                                                                                                                                                                                                                                                                                                                                                                                                                                                                                                                                                                                                                                                                                                                                                                                                                                                                                                                                                                                                                                                                                                                                                                                                                                                                                                                                                                                                                                                                                                                                                                                                                                                                                                                                                                                            | F-C16  |          | 6   |
| * *   | F-34    | 1238x585 | 8   |   |                                                                                                                                                                                                                                                                                                                                                                                                                                                                                                                                                                                                                                                                                                                                                                                                                                                                                                                                                                                                                                                                                                                                                                                                                                                                                                                                                                                                                                                                                                                                                                                                                                                                                                                                                                                                                                                                                    |        |          |     |
| * *   | F-35    | 1110x585 | 7   |   |                                                                                                                                                                                                                                                                                                                                                                                                                                                                                                                                                                                                                                                                                                                                                                                                                                                                                                                                                                                                                                                                                                                                                                                                                                                                                                                                                                                                                                                                                                                                                                                                                                                                                                                                                                                                                                                                                    |        |          |     |