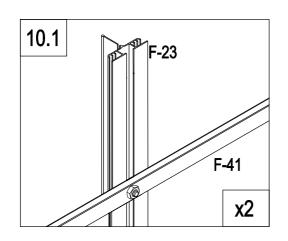

#### PARTS LIST

| IMAGE | NO.     |          |     |   |                                                                                                                                                                                                                                                                                                                                                                                                                                                                                                                                                                                                                                                                                                                                                                                                                                                                                                                                                                                                                                                                                                                                                                                                                                                                                                                                                                                                                                                                                                                                                                                                                                                                                                                                                                                                                                                                                    |        |          | 1   |
|-------|---------|----------|-----|---|------------------------------------------------------------------------------------------------------------------------------------------------------------------------------------------------------------------------------------------------------------------------------------------------------------------------------------------------------------------------------------------------------------------------------------------------------------------------------------------------------------------------------------------------------------------------------------------------------------------------------------------------------------------------------------------------------------------------------------------------------------------------------------------------------------------------------------------------------------------------------------------------------------------------------------------------------------------------------------------------------------------------------------------------------------------------------------------------------------------------------------------------------------------------------------------------------------------------------------------------------------------------------------------------------------------------------------------------------------------------------------------------------------------------------------------------------------------------------------------------------------------------------------------------------------------------------------------------------------------------------------------------------------------------------------------------------------------------------------------------------------------------------------------------------------------------------------------------------------------------------------|--------|----------|-----|
|       | NO.     | L.       | QTY | 1 | ×                                                                                                                                                                                                                                                                                                                                                                                                                                                                                                                                                                                                                                                                                                                                                                                                                                                                                                                                                                                                                                                                                                                                                                                                                                                                                                                                                                                                                                                                                                                                                                                                                                                                                                                                                                                                                                                                                  | F-40   |          | 1   |
|       | F-01    | 280      | 4   |   | ····                                                                                                                                                                                                                                                                                                                                                                                                                                                                                                                                                                                                                                                                                                                                                                                                                                                                                                                                                                                                                                                                                                                                                                                                                                                                                                                                                                                                                                                                                                                                                                                                                                                                                                                                                                                                                                                                               | F-19   |          | 8   |
|       | F-02    | 1882     | 2   |   |                                                                                                                                                                                                                                                                                                                                                                                                                                                                                                                                                                                                                                                                                                                                                                                                                                                                                                                                                                                                                                                                                                                                                                                                                                                                                                                                                                                                                                                                                                                                                                                                                                                                                                                                                                                                                                                                                    | F-43   | 390      | 2   |
|       | F-C01   | 1241     | 2   |   |                                                                                                                                                                                                                                                                                                                                                                                                                                                                                                                                                                                                                                                                                                                                                                                                                                                                                                                                                                                                                                                                                                                                                                                                                                                                                                                                                                                                                                                                                                                                                                                                                                                                                                                                                                                                                                                                                    |        |          |     |
|       | F-C01a  | 1241     | 2   |   |                                                                                                                                                                                                                                                                                                                                                                                                                                                                                                                                                                                                                                                                                                                                                                                                                                                                                                                                                                                                                                                                                                                                                                                                                                                                                                                                                                                                                                                                                                                                                                                                                                                                                                                                                                                                                                                                                    | WIND   | WC       |     |
|       | F-03b   | 1833     | 1   |   | IMAGE                                                                                                                                                                                                                                                                                                                                                                                                                                                                                                                                                                                                                                                                                                                                                                                                                                                                                                                                                                                                                                                                                                                                                                                                                                                                                                                                                                                                                                                                                                                                                                                                                                                                                                                                                                                                                                                                              | NO.    | L.       | QTY |
|       | F-04    | 1833     | 1   |   |                                                                                                                                                                                                                                                                                                                                                                                                                                                                                                                                                                                                                                                                                                                                                                                                                                                                                                                                                                                                                                                                                                                                                                                                                                                                                                                                                                                                                                                                                                                                                                                                                                                                                                                                                                                                                                                                                    | F-20   | 360      | 1   |
|       | F-C02   | 1070     | 2   |   | <b>*</b>                                                                                                                                                                                                                                                                                                                                                                                                                                                                                                                                                                                                                                                                                                                                                                                                                                                                                                                                                                                                                                                                                                                                                                                                                                                                                                                                                                                                                                                                                                                                                                                                                                                                                                                                                                                                                                                                           | F-25   | 580      | 1   |
|       | F-C02a  | 1362     | 2   |   | मि                                                                                                                                                                                                                                                                                                                                                                                                                                                                                                                                                                                                                                                                                                                                                                                                                                                                                                                                                                                                                                                                                                                                                                                                                                                                                                                                                                                                                                                                                                                                                                                                                                                                                                                                                                                                                                                                                 | F-26   | 550      | 2   |
|       | F-42    | 200      | 2   |   | <u>در</u>                                                                                                                                                                                                                                                                                                                                                                                                                                                                                                                                                                                                                                                                                                                                                                                                                                                                                                                                                                                                                                                                                                                                                                                                                                                                                                                                                                                                                                                                                                                                                                                                                                                                                                                                                                                                                                                                          | F-27   | 580      | 1   |
|       | F-C13   |          | 18  |   |                                                                                                                                                                                                                                                                                                                                                                                                                                                                                                                                                                                                                                                                                                                                                                                                                                                                                                                                                                                                                                                                                                                                                                                                                                                                                                                                                                                                                                                                                                                                                                                                                                                                                                                                                                                                                                                                                    | F-28   | 620      | 1   |
|       |         |          |     |   | *                                                                                                                                                                                                                                                                                                                                                                                                                                                                                                                                                                                                                                                                                                                                                                                                                                                                                                                                                                                                                                                                                                                                                                                                                                                                                                                                                                                                                                                                                                                                                                                                                                                                                                                                                                                                                                                                                  | F-37   | 577x583  | 1   |
|       | WALL AN | D ROOF   |     |   |                                                                                                                                                                                                                                                                                                                                                                                                                                                                                                                                                                                                                                                                                                                                                                                                                                                                                                                                                                                                                                                                                                                                                                                                                                                                                                                                                                                                                                                                                                                                                                                                                                                                                                                                                                                                                                                                                    |        |          |     |
| IMAGE | NO.     | L.       | QTY |   |                                                                                                                                                                                                                                                                                                                                                                                                                                                                                                                                                                                                                                                                                                                                                                                                                                                                                                                                                                                                                                                                                                                                                                                                                                                                                                                                                                                                                                                                                                                                                                                                                                                                                                                                                                                                                                                                                    | DOO    | <u>२</u> |     |
|       | F-05    | 1240     | 4   |   | IMAGE                                                                                                                                                                                                                                                                                                                                                                                                                                                                                                                                                                                                                                                                                                                                                                                                                                                                                                                                                                                                                                                                                                                                                                                                                                                                                                                                                                                                                                                                                                                                                                                                                                                                                                                                                                                                                                                                              | NO.    | L.       | QTY |
|       | F-06    | 1105     | 2   |   |                                                                                                                                                                                                                                                                                                                                                                                                                                                                                                                                                                                                                                                                                                                                                                                                                                                                                                                                                                                                                                                                                                                                                                                                                                                                                                                                                                                                                                                                                                                                                                                                                                                                                                                                                                                                                                                                                    | F-12   | 572.5    | 1   |
|       | F-07    | 1105     | 2   |   | Ĥ                                                                                                                                                                                                                                                                                                                                                                                                                                                                                                                                                                                                                                                                                                                                                                                                                                                                                                                                                                                                                                                                                                                                                                                                                                                                                                                                                                                                                                                                                                                                                                                                                                                                                                                                                                                                                                                                                  | F-13   | 1240     | 1   |
|       | F-08    | 1650     | 1   |   |                                                                                                                                                                                                                                                                                                                                                                                                                                                                                                                                                                                                                                                                                                                                                                                                                                                                                                                                                                                                                                                                                                                                                                                                                                                                                                                                                                                                                                                                                                                                                                                                                                                                                                                                                                                                                                                                                    | F-14b  | 600      | 2   |
|       | F-09    | 1650     | 1   |   |                                                                                                                                                                                                                                                                                                                                                                                                                                                                                                                                                                                                                                                                                                                                                                                                                                                                                                                                                                                                                                                                                                                                                                                                                                                                                                                                                                                                                                                                                                                                                                                                                                                                                                                                                                                                                                                                                    | F-15   | 600      | 2   |
|       | F-23    | 1240     | 6   |   | Ľ                                                                                                                                                                                                                                                                                                                                                                                                                                                                                                                                                                                                                                                                                                                                                                                                                                                                                                                                                                                                                                                                                                                                                                                                                                                                                                                                                                                                                                                                                                                                                                                                                                                                                                                                                                                                                                                                                  | F-16b  | 1615     | 2   |
|       | F-24    | 1100     | 6   |   |                                                                                                                                                                                                                                                                                                                                                                                                                                                                                                                                                                                                                                                                                                                                                                                                                                                                                                                                                                                                                                                                                                                                                                                                                                                                                                                                                                                                                                                                                                                                                                                                                                                                                                                                                                                                                                                                                    | F-21   | 376      | 1   |
| l i L | F-10    | 1644     | 1   |   | te la companya de la comp | F-22b  |          | 4   |
|       | F-11    | 1644     | 1   |   | *                                                                                                                                                                                                                                                                                                                                                                                                                                                                                                                                                                                                                                                                                                                                                                                                                                                                                                                                                                                                                                                                                                                                                                                                                                                                                                                                                                                                                                                                                                                                                                                                                                                                                                                                                                                                                                                                                  | F-38   | 590x598  | 2   |
| 1 1   | F-C05   | 1286     | 2   |   | *                                                                                                                                                                                                                                                                                                                                                                                                                                                                                                                                                                                                                                                                                                                                                                                                                                                                                                                                                                                                                                                                                                                                                                                                                                                                                                                                                                                                                                                                                                                                                                                                                                                                                                                                                                                                                                                                                  | F-39   | 251x598  | 1   |
|       | F-C05a  | 1150     | 2   |   |                                                                                                                                                                                                                                                                                                                                                                                                                                                                                                                                                                                                                                                                                                                                                                                                                                                                                                                                                                                                                                                                                                                                                                                                                                                                                                                                                                                                                                                                                                                                                                                                                                                                                                                                                                                                                                                                                    |        |          |     |
|       | F-C06   | 1288     | 2   |   | PLASTIC                                                                                                                                                                                                                                                                                                                                                                                                                                                                                                                                                                                                                                                                                                                                                                                                                                                                                                                                                                                                                                                                                                                                                                                                                                                                                                                                                                                                                                                                                                                                                                                                                                                                                                                                                                                                                                                                            |        |          |     |
|       | F-C06a  | 1144     | 2   |   | IMAGE                                                                                                                                                                                                                                                                                                                                                                                                                                                                                                                                                                                                                                                                                                                                                                                                                                                                                                                                                                                                                                                                                                                                                                                                                                                                                                                                                                                                                                                                                                                                                                                                                                                                                                                                                                                                                                                                              | NO.    | L.       | QTY |
|       | F-17    | 618      | 6   |   |                                                                                                                                                                                                                                                                                                                                                                                                                                                                                                                                                                                                                                                                                                                                                                                                                                                                                                                                                                                                                                                                                                                                                                                                                                                                                                                                                                                                                                                                                                                                                                                                                                                                                                                                                                                                                                                                                    | G-P1   |          | 4   |
|       | F-18    | 1815     | 1   |   | Ø                                                                                                                                                                                                                                                                                                                                                                                                                                                                                                                                                                                                                                                                                                                                                                                                                                                                                                                                                                                                                                                                                                                                                                                                                                                                                                                                                                                                                                                                                                                                                                                                                                                                                                                                                                                                                                                                                  | G-P2   |          | 2   |
|       | F-29    | 1360     | 4   |   |                                                                                                                                                                                                                                                                                                                                                                                                                                                                                                                                                                                                                                                                                                                                                                                                                                                                                                                                                                                                                                                                                                                                                                                                                                                                                                                                                                                                                                                                                                                                                                                                                                                                                                                                                                                                                                                                                    | G-P3L  |          | 1   |
|       | F-30    | 1328     | 4   |   | Ð                                                                                                                                                                                                                                                                                                                                                                                                                                                                                                                                                                                                                                                                                                                                                                                                                                                                                                                                                                                                                                                                                                                                                                                                                                                                                                                                                                                                                                                                                                                                                                                                                                                                                                                                                                                                                                                                                  | G-P3R  |          | 1   |
|       | F-41    | 1216     | 2   |   |                                                                                                                                                                                                                                                                                                                                                                                                                                                                                                                                                                                                                                                                                                                                                                                                                                                                                                                                                                                                                                                                                                                                                                                                                                                                                                                                                                                                                                                                                                                                                                                                                                                                                                                                                                                                                                                                                    |        |          |     |
| ₩     | F-C07   | 1432     | 1   |   |                                                                                                                                                                                                                                                                                                                                                                                                                                                                                                                                                                                                                                                                                                                                                                                                                                                                                                                                                                                                                                                                                                                                                                                                                                                                                                                                                                                                                                                                                                                                                                                                                                                                                                                                                                                                                                                                                    | CREW   |          | _   |
| "     | F-C07a  | 1000     | 1   |   | IMAGE                                                                                                                                                                                                                                                                                                                                                                                                                                                                                                                                                                                                                                                                                                                                                                                                                                                                                                                                                                                                                                                                                                                                                                                                                                                                                                                                                                                                                                                                                                                                                                                                                                                                                                                                                                                                                                                                              | NO.    | L.       | QTY |
| × * × | F-31    | 1850X585 | 1   |   |                                                                                                                                                                                                                                                                                                                                                                                                                                                                                                                                                                                                                                                                                                                                                                                                                                                                                                                                                                                                                                                                                                                                                                                                                                                                                                                                                                                                                                                                                                                                                                                                                                                                                                                                                                                                                                                                                    | F-C14  |          | 178 |
| **    | F-32    | 1644X585 | 2   |   | ST4x10 🔊                                                                                                                                                                                                                                                                                                                                                                                                                                                                                                                                                                                                                                                                                                                                                                                                                                                                                                                                                                                                                                                                                                                                                                                                                                                                                                                                                                                                                                                                                                                                                                                                                                                                                                                                                                                                                                                                           | F-C15a |          | 12  |
| * *   | F-33    | 1644X585 | 2   |   | ST4x8 🔊                                                                                                                                                                                                                                                                                                                                                                                                                                                                                                                                                                                                                                                                                                                                                                                                                                                                                                                                                                                                                                                                                                                                                                                                                                                                                                                                                                                                                                                                                                                                                                                                                                                                                                                                                                                                                                                                            | F-C16  |          | 6   |
| * *   | F-34    | 1238x585 | 8   |   |                                                                                                                                                                                                                                                                                                                                                                                                                                                                                                                                                                                                                                                                                                                                                                                                                                                                                                                                                                                                                                                                                                                                                                                                                                                                                                                                                                                                                                                                                                                                                                                                                                                                                                                                                                                                                                                                                    |        |          |     |
| * *   | F-35    | 1110x585 | 7   |   |                                                                                                                                                                                                                                                                                                                                                                                                                                                                                                                                                                                                                                                                                                                                                                                                                                                                                                                                                                                                                                                                                                                                                                                                                                                                                                                                                                                                                                                                                                                                                                                                                                                                                                                                                                                                                                                                                    |        |          |     |