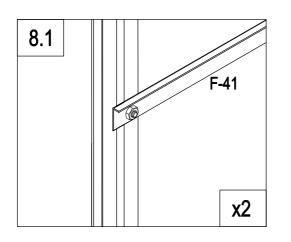

#### PARTS LIST

| IMAGE | NO.     |          |     |   |                                                                                                                                                                                                                                                                                                                                                                                                                                                                                                                                                                                                                                                                                                                                                                                                                                                                                                                                                                                                                                                                                                                                                                                                                                                                                                                                                                                                                                                                                                                                                                                                                                                                                                                                                                                                                                                                                    |        |          | 1   |
|-------|---------|----------|-----|---|------------------------------------------------------------------------------------------------------------------------------------------------------------------------------------------------------------------------------------------------------------------------------------------------------------------------------------------------------------------------------------------------------------------------------------------------------------------------------------------------------------------------------------------------------------------------------------------------------------------------------------------------------------------------------------------------------------------------------------------------------------------------------------------------------------------------------------------------------------------------------------------------------------------------------------------------------------------------------------------------------------------------------------------------------------------------------------------------------------------------------------------------------------------------------------------------------------------------------------------------------------------------------------------------------------------------------------------------------------------------------------------------------------------------------------------------------------------------------------------------------------------------------------------------------------------------------------------------------------------------------------------------------------------------------------------------------------------------------------------------------------------------------------------------------------------------------------------------------------------------------------|--------|----------|-----|
|       | NO.     | L.       | QTY | 1 | ×                                                                                                                                                                                                                                                                                                                                                                                                                                                                                                                                                                                                                                                                                                                                                                                                                                                                                                                                                                                                                                                                                                                                                                                                                                                                                                                                                                                                                                                                                                                                                                                                                                                                                                                                                                                                                                                                                  | F-40   |          | 1   |
|       | F-01    | 280      | 4   |   | ····                                                                                                                                                                                                                                                                                                                                                                                                                                                                                                                                                                                                                                                                                                                                                                                                                                                                                                                                                                                                                                                                                                                                                                                                                                                                                                                                                                                                                                                                                                                                                                                                                                                                                                                                                                                                                                                                               | F-19   |          | 8   |
|       | F-02    | 1882     | 2   |   |                                                                                                                                                                                                                                                                                                                                                                                                                                                                                                                                                                                                                                                                                                                                                                                                                                                                                                                                                                                                                                                                                                                                                                                                                                                                                                                                                                                                                                                                                                                                                                                                                                                                                                                                                                                                                                                                                    | F-43   | 390      | 2   |
|       | F-C01   | 1241     | 2   |   |                                                                                                                                                                                                                                                                                                                                                                                                                                                                                                                                                                                                                                                                                                                                                                                                                                                                                                                                                                                                                                                                                                                                                                                                                                                                                                                                                                                                                                                                                                                                                                                                                                                                                                                                                                                                                                                                                    |        |          |     |
|       | F-C01a  | 1241     | 2   |   |                                                                                                                                                                                                                                                                                                                                                                                                                                                                                                                                                                                                                                                                                                                                                                                                                                                                                                                                                                                                                                                                                                                                                                                                                                                                                                                                                                                                                                                                                                                                                                                                                                                                                                                                                                                                                                                                                    | WIND   | WC       |     |
|       | F-03b   | 1833     | 1   |   | IMAGE                                                                                                                                                                                                                                                                                                                                                                                                                                                                                                                                                                                                                                                                                                                                                                                                                                                                                                                                                                                                                                                                                                                                                                                                                                                                                                                                                                                                                                                                                                                                                                                                                                                                                                                                                                                                                                                                              | NO.    | L.       | QTY |
|       | F-04    | 1833     | 1   |   |                                                                                                                                                                                                                                                                                                                                                                                                                                                                                                                                                                                                                                                                                                                                                                                                                                                                                                                                                                                                                                                                                                                                                                                                                                                                                                                                                                                                                                                                                                                                                                                                                                                                                                                                                                                                                                                                                    | F-20   | 360      | 1   |
|       | F-C02   | 1070     | 2   |   | <b>*</b>                                                                                                                                                                                                                                                                                                                                                                                                                                                                                                                                                                                                                                                                                                                                                                                                                                                                                                                                                                                                                                                                                                                                                                                                                                                                                                                                                                                                                                                                                                                                                                                                                                                                                                                                                                                                                                                                           | F-25   | 580      | 1   |
|       | F-C02a  | 1362     | 2   |   | मि                                                                                                                                                                                                                                                                                                                                                                                                                                                                                                                                                                                                                                                                                                                                                                                                                                                                                                                                                                                                                                                                                                                                                                                                                                                                                                                                                                                                                                                                                                                                                                                                                                                                                                                                                                                                                                                                                 | F-26   | 550      | 2   |
|       | F-42    | 200      | 2   |   | <u>در</u>                                                                                                                                                                                                                                                                                                                                                                                                                                                                                                                                                                                                                                                                                                                                                                                                                                                                                                                                                                                                                                                                                                                                                                                                                                                                                                                                                                                                                                                                                                                                                                                                                                                                                                                                                                                                                                                                          | F-27   | 580      | 1   |
|       | F-C13   |          | 18  |   |                                                                                                                                                                                                                                                                                                                                                                                                                                                                                                                                                                                                                                                                                                                                                                                                                                                                                                                                                                                                                                                                                                                                                                                                                                                                                                                                                                                                                                                                                                                                                                                                                                                                                                                                                                                                                                                                                    | F-28   | 620      | 1   |
|       |         |          |     |   | *                                                                                                                                                                                                                                                                                                                                                                                                                                                                                                                                                                                                                                                                                                                                                                                                                                                                                                                                                                                                                                                                                                                                                                                                                                                                                                                                                                                                                                                                                                                                                                                                                                                                                                                                                                                                                                                                                  | F-37   | 577x583  | 1   |
|       | WALL AN | D ROOF   |     |   |                                                                                                                                                                                                                                                                                                                                                                                                                                                                                                                                                                                                                                                                                                                                                                                                                                                                                                                                                                                                                                                                                                                                                                                                                                                                                                                                                                                                                                                                                                                                                                                                                                                                                                                                                                                                                                                                                    |        |          |     |
| IMAGE | NO.     | L.       | QTY |   |                                                                                                                                                                                                                                                                                                                                                                                                                                                                                                                                                                                                                                                                                                                                                                                                                                                                                                                                                                                                                                                                                                                                                                                                                                                                                                                                                                                                                                                                                                                                                                                                                                                                                                                                                                                                                                                                                    | DOO    | <u>२</u> |     |
|       | F-05    | 1240     | 4   |   | IMAGE                                                                                                                                                                                                                                                                                                                                                                                                                                                                                                                                                                                                                                                                                                                                                                                                                                                                                                                                                                                                                                                                                                                                                                                                                                                                                                                                                                                                                                                                                                                                                                                                                                                                                                                                                                                                                                                                              | NO.    | L.       | QTY |
|       | F-06    | 1105     | 2   |   |                                                                                                                                                                                                                                                                                                                                                                                                                                                                                                                                                                                                                                                                                                                                                                                                                                                                                                                                                                                                                                                                                                                                                                                                                                                                                                                                                                                                                                                                                                                                                                                                                                                                                                                                                                                                                                                                                    | F-12   | 572.5    | 1   |
|       | F-07    | 1105     | 2   |   | Ĥ                                                                                                                                                                                                                                                                                                                                                                                                                                                                                                                                                                                                                                                                                                                                                                                                                                                                                                                                                                                                                                                                                                                                                                                                                                                                                                                                                                                                                                                                                                                                                                                                                                                                                                                                                                                                                                                                                  | F-13   | 1240     | 1   |
|       | F-08    | 1650     | 1   |   |                                                                                                                                                                                                                                                                                                                                                                                                                                                                                                                                                                                                                                                                                                                                                                                                                                                                                                                                                                                                                                                                                                                                                                                                                                                                                                                                                                                                                                                                                                                                                                                                                                                                                                                                                                                                                                                                                    | F-14b  | 600      | 2   |
|       | F-09    | 1650     | 1   |   |                                                                                                                                                                                                                                                                                                                                                                                                                                                                                                                                                                                                                                                                                                                                                                                                                                                                                                                                                                                                                                                                                                                                                                                                                                                                                                                                                                                                                                                                                                                                                                                                                                                                                                                                                                                                                                                                                    | F-15   | 600      | 2   |
|       | F-23    | 1240     | 6   |   | Ľ                                                                                                                                                                                                                                                                                                                                                                                                                                                                                                                                                                                                                                                                                                                                                                                                                                                                                                                                                                                                                                                                                                                                                                                                                                                                                                                                                                                                                                                                                                                                                                                                                                                                                                                                                                                                                                                                                  | F-16b  | 1615     | 2   |
|       | F-24    | 1100     | 6   |   |                                                                                                                                                                                                                                                                                                                                                                                                                                                                                                                                                                                                                                                                                                                                                                                                                                                                                                                                                                                                                                                                                                                                                                                                                                                                                                                                                                                                                                                                                                                                                                                                                                                                                                                                                                                                                                                                                    | F-21   | 376      | 1   |
| l i L | F-10    | 1644     | 1   |   | te la companya de la comp | F-22b  |          | 4   |
|       | F-11    | 1644     | 1   |   | *                                                                                                                                                                                                                                                                                                                                                                                                                                                                                                                                                                                                                                                                                                                                                                                                                                                                                                                                                                                                                                                                                                                                                                                                                                                                                                                                                                                                                                                                                                                                                                                                                                                                                                                                                                                                                                                                                  | F-38   | 590x598  | 2   |
| 1 1   | F-C05   | 1286     | 2   |   | *                                                                                                                                                                                                                                                                                                                                                                                                                                                                                                                                                                                                                                                                                                                                                                                                                                                                                                                                                                                                                                                                                                                                                                                                                                                                                                                                                                                                                                                                                                                                                                                                                                                                                                                                                                                                                                                                                  | F-39   | 251x598  | 1   |
|       | F-C05a  | 1150     | 2   |   |                                                                                                                                                                                                                                                                                                                                                                                                                                                                                                                                                                                                                                                                                                                                                                                                                                                                                                                                                                                                                                                                                                                                                                                                                                                                                                                                                                                                                                                                                                                                                                                                                                                                                                                                                                                                                                                                                    |        |          |     |
|       | F-C06   | 1288     | 2   |   | PLASTIC                                                                                                                                                                                                                                                                                                                                                                                                                                                                                                                                                                                                                                                                                                                                                                                                                                                                                                                                                                                                                                                                                                                                                                                                                                                                                                                                                                                                                                                                                                                                                                                                                                                                                                                                                                                                                                                                            |        |          |     |
|       | F-C06a  | 1144     | 2   |   | IMAGE                                                                                                                                                                                                                                                                                                                                                                                                                                                                                                                                                                                                                                                                                                                                                                                                                                                                                                                                                                                                                                                                                                                                                                                                                                                                                                                                                                                                                                                                                                                                                                                                                                                                                                                                                                                                                                                                              | NO.    | L.       | QTY |
|       | F-17    | 618      | 6   |   |                                                                                                                                                                                                                                                                                                                                                                                                                                                                                                                                                                                                                                                                                                                                                                                                                                                                                                                                                                                                                                                                                                                                                                                                                                                                                                                                                                                                                                                                                                                                                                                                                                                                                                                                                                                                                                                                                    | G-P1   |          | 4   |
|       | F-18    | 1815     | 1   |   | Ø                                                                                                                                                                                                                                                                                                                                                                                                                                                                                                                                                                                                                                                                                                                                                                                                                                                                                                                                                                                                                                                                                                                                                                                                                                                                                                                                                                                                                                                                                                                                                                                                                                                                                                                                                                                                                                                                                  | G-P2   |          | 2   |
|       | F-29    | 1360     | 4   |   |                                                                                                                                                                                                                                                                                                                                                                                                                                                                                                                                                                                                                                                                                                                                                                                                                                                                                                                                                                                                                                                                                                                                                                                                                                                                                                                                                                                                                                                                                                                                                                                                                                                                                                                                                                                                                                                                                    | G-P3L  |          | 1   |
|       | F-30    | 1328     | 4   |   | Ð                                                                                                                                                                                                                                                                                                                                                                                                                                                                                                                                                                                                                                                                                                                                                                                                                                                                                                                                                                                                                                                                                                                                                                                                                                                                                                                                                                                                                                                                                                                                                                                                                                                                                                                                                                                                                                                                                  | G-P3R  |          | 1   |
|       | F-41    | 1216     | 2   |   |                                                                                                                                                                                                                                                                                                                                                                                                                                                                                                                                                                                                                                                                                                                                                                                                                                                                                                                                                                                                                                                                                                                                                                                                                                                                                                                                                                                                                                                                                                                                                                                                                                                                                                                                                                                                                                                                                    |        |          |     |
| ₩     | F-C07   | 1432     | 1   |   |                                                                                                                                                                                                                                                                                                                                                                                                                                                                                                                                                                                                                                                                                                                                                                                                                                                                                                                                                                                                                                                                                                                                                                                                                                                                                                                                                                                                                                                                                                                                                                                                                                                                                                                                                                                                                                                                                    | CREW   |          | _   |
| "     | F-C07a  | 1000     | 1   |   | IMAGE                                                                                                                                                                                                                                                                                                                                                                                                                                                                                                                                                                                                                                                                                                                                                                                                                                                                                                                                                                                                                                                                                                                                                                                                                                                                                                                                                                                                                                                                                                                                                                                                                                                                                                                                                                                                                                                                              | NO.    | L.       | QTY |
| × * × | F-31    | 1850X585 | 1   |   |                                                                                                                                                                                                                                                                                                                                                                                                                                                                                                                                                                                                                                                                                                                                                                                                                                                                                                                                                                                                                                                                                                                                                                                                                                                                                                                                                                                                                                                                                                                                                                                                                                                                                                                                                                                                                                                                                    | F-C14  |          | 178 |
| **    | F-32    | 1644X585 | 2   |   | ST4x10 🔊                                                                                                                                                                                                                                                                                                                                                                                                                                                                                                                                                                                                                                                                                                                                                                                                                                                                                                                                                                                                                                                                                                                                                                                                                                                                                                                                                                                                                                                                                                                                                                                                                                                                                                                                                                                                                                                                           | F-C15a |          | 12  |
| * *   | F-33    | 1644X585 | 2   |   | ST4x8 🔊                                                                                                                                                                                                                                                                                                                                                                                                                                                                                                                                                                                                                                                                                                                                                                                                                                                                                                                                                                                                                                                                                                                                                                                                                                                                                                                                                                                                                                                                                                                                                                                                                                                                                                                                                                                                                                                                            | F-C16  |          | 6   |
| * *   | F-34    | 1238x585 | 8   |   |                                                                                                                                                                                                                                                                                                                                                                                                                                                                                                                                                                                                                                                                                                                                                                                                                                                                                                                                                                                                                                                                                                                                                                                                                                                                                                                                                                                                                                                                                                                                                                                                                                                                                                                                                                                                                                                                                    |        |          |     |
| * *   | F-35    | 1110x585 | 7   |   |                                                                                                                                                                                                                                                                                                                                                                                                                                                                                                                                                                                                                                                                                                                                                                                                                                                                                                                                                                                                                                                                                                                                                                                                                                                                                                                                                                                                                                                                                                                                                                                                                                                                                                                                                                                                                                                                                    |        |          |     |