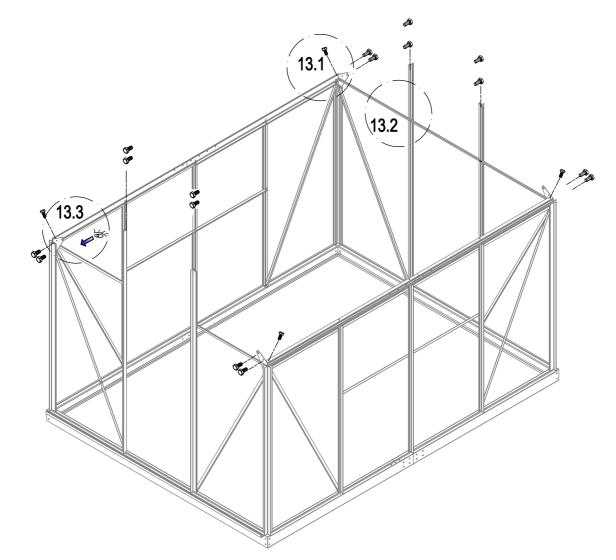

#### PARTS LIST

| IMAGE | NO.     |          |     |   |                                                                                                                                                                                                                                                                                                                                                                                                                                                                                                                                                                                                                                                                                                                                                                                                                                                                                                                                                                                                                                                                                                                                                                                                                                                                                                                                                                                                                                                                                                                                                                                                                                                                                                                                                                                                                                                                                    |        |          | 1   |
|-------|---------|----------|-----|---|------------------------------------------------------------------------------------------------------------------------------------------------------------------------------------------------------------------------------------------------------------------------------------------------------------------------------------------------------------------------------------------------------------------------------------------------------------------------------------------------------------------------------------------------------------------------------------------------------------------------------------------------------------------------------------------------------------------------------------------------------------------------------------------------------------------------------------------------------------------------------------------------------------------------------------------------------------------------------------------------------------------------------------------------------------------------------------------------------------------------------------------------------------------------------------------------------------------------------------------------------------------------------------------------------------------------------------------------------------------------------------------------------------------------------------------------------------------------------------------------------------------------------------------------------------------------------------------------------------------------------------------------------------------------------------------------------------------------------------------------------------------------------------------------------------------------------------------------------------------------------------|--------|----------|-----|
|       | NO.     | L.       | QTY | 1 | ×                                                                                                                                                                                                                                                                                                                                                                                                                                                                                                                                                                                                                                                                                                                                                                                                                                                                                                                                                                                                                                                                                                                                                                                                                                                                                                                                                                                                                                                                                                                                                                                                                                                                                                                                                                                                                                                                                  | F-40   |          | 1   |
|       | F-01    | 280      | 4   |   | ····                                                                                                                                                                                                                                                                                                                                                                                                                                                                                                                                                                                                                                                                                                                                                                                                                                                                                                                                                                                                                                                                                                                                                                                                                                                                                                                                                                                                                                                                                                                                                                                                                                                                                                                                                                                                                                                                               | F-19   |          | 8   |
|       | F-02    | 1882     | 2   |   |                                                                                                                                                                                                                                                                                                                                                                                                                                                                                                                                                                                                                                                                                                                                                                                                                                                                                                                                                                                                                                                                                                                                                                                                                                                                                                                                                                                                                                                                                                                                                                                                                                                                                                                                                                                                                                                                                    | F-43   | 390      | 2   |
|       | F-C01   | 1241     | 2   |   |                                                                                                                                                                                                                                                                                                                                                                                                                                                                                                                                                                                                                                                                                                                                                                                                                                                                                                                                                                                                                                                                                                                                                                                                                                                                                                                                                                                                                                                                                                                                                                                                                                                                                                                                                                                                                                                                                    |        |          |     |
|       | F-C01a  | 1241     | 2   |   |                                                                                                                                                                                                                                                                                                                                                                                                                                                                                                                                                                                                                                                                                                                                                                                                                                                                                                                                                                                                                                                                                                                                                                                                                                                                                                                                                                                                                                                                                                                                                                                                                                                                                                                                                                                                                                                                                    | WIND   | WC       |     |
|       | F-03b   | 1833     | 1   |   | IMAGE                                                                                                                                                                                                                                                                                                                                                                                                                                                                                                                                                                                                                                                                                                                                                                                                                                                                                                                                                                                                                                                                                                                                                                                                                                                                                                                                                                                                                                                                                                                                                                                                                                                                                                                                                                                                                                                                              | NO.    | L.       | QTY |
|       | F-04    | 1833     | 1   |   |                                                                                                                                                                                                                                                                                                                                                                                                                                                                                                                                                                                                                                                                                                                                                                                                                                                                                                                                                                                                                                                                                                                                                                                                                                                                                                                                                                                                                                                                                                                                                                                                                                                                                                                                                                                                                                                                                    | F-20   | 360      | 1   |
|       | F-C02   | 1070     | 2   |   | <b>*</b>                                                                                                                                                                                                                                                                                                                                                                                                                                                                                                                                                                                                                                                                                                                                                                                                                                                                                                                                                                                                                                                                                                                                                                                                                                                                                                                                                                                                                                                                                                                                                                                                                                                                                                                                                                                                                                                                           | F-25   | 580      | 1   |
|       | F-C02a  | 1362     | 2   |   | मि                                                                                                                                                                                                                                                                                                                                                                                                                                                                                                                                                                                                                                                                                                                                                                                                                                                                                                                                                                                                                                                                                                                                                                                                                                                                                                                                                                                                                                                                                                                                                                                                                                                                                                                                                                                                                                                                                 | F-26   | 550      | 2   |
|       | F-42    | 200      | 2   |   | <u>در</u>                                                                                                                                                                                                                                                                                                                                                                                                                                                                                                                                                                                                                                                                                                                                                                                                                                                                                                                                                                                                                                                                                                                                                                                                                                                                                                                                                                                                                                                                                                                                                                                                                                                                                                                                                                                                                                                                          | F-27   | 580      | 1   |
|       | F-C13   |          | 18  |   |                                                                                                                                                                                                                                                                                                                                                                                                                                                                                                                                                                                                                                                                                                                                                                                                                                                                                                                                                                                                                                                                                                                                                                                                                                                                                                                                                                                                                                                                                                                                                                                                                                                                                                                                                                                                                                                                                    | F-28   | 620      | 1   |
|       |         |          |     |   | *                                                                                                                                                                                                                                                                                                                                                                                                                                                                                                                                                                                                                                                                                                                                                                                                                                                                                                                                                                                                                                                                                                                                                                                                                                                                                                                                                                                                                                                                                                                                                                                                                                                                                                                                                                                                                                                                                  | F-37   | 577x583  | 1   |
|       | WALL AN | D ROOF   |     |   |                                                                                                                                                                                                                                                                                                                                                                                                                                                                                                                                                                                                                                                                                                                                                                                                                                                                                                                                                                                                                                                                                                                                                                                                                                                                                                                                                                                                                                                                                                                                                                                                                                                                                                                                                                                                                                                                                    |        |          |     |
| IMAGE | NO.     | L.       | QTY |   |                                                                                                                                                                                                                                                                                                                                                                                                                                                                                                                                                                                                                                                                                                                                                                                                                                                                                                                                                                                                                                                                                                                                                                                                                                                                                                                                                                                                                                                                                                                                                                                                                                                                                                                                                                                                                                                                                    | DOO    | <u>२</u> |     |
|       | F-05    | 1240     | 4   |   | IMAGE                                                                                                                                                                                                                                                                                                                                                                                                                                                                                                                                                                                                                                                                                                                                                                                                                                                                                                                                                                                                                                                                                                                                                                                                                                                                                                                                                                                                                                                                                                                                                                                                                                                                                                                                                                                                                                                                              | NO.    | L.       | QTY |
|       | F-06    | 1105     | 2   |   |                                                                                                                                                                                                                                                                                                                                                                                                                                                                                                                                                                                                                                                                                                                                                                                                                                                                                                                                                                                                                                                                                                                                                                                                                                                                                                                                                                                                                                                                                                                                                                                                                                                                                                                                                                                                                                                                                    | F-12   | 572.5    | 1   |
|       | F-07    | 1105     | 2   |   | Ĥ                                                                                                                                                                                                                                                                                                                                                                                                                                                                                                                                                                                                                                                                                                                                                                                                                                                                                                                                                                                                                                                                                                                                                                                                                                                                                                                                                                                                                                                                                                                                                                                                                                                                                                                                                                                                                                                                                  | F-13   | 1240     | 1   |
|       | F-08    | 1650     | 1   |   |                                                                                                                                                                                                                                                                                                                                                                                                                                                                                                                                                                                                                                                                                                                                                                                                                                                                                                                                                                                                                                                                                                                                                                                                                                                                                                                                                                                                                                                                                                                                                                                                                                                                                                                                                                                                                                                                                    | F-14b  | 600      | 2   |
|       | F-09    | 1650     | 1   |   |                                                                                                                                                                                                                                                                                                                                                                                                                                                                                                                                                                                                                                                                                                                                                                                                                                                                                                                                                                                                                                                                                                                                                                                                                                                                                                                                                                                                                                                                                                                                                                                                                                                                                                                                                                                                                                                                                    | F-15   | 600      | 2   |
|       | F-23    | 1240     | 6   |   | Ľ                                                                                                                                                                                                                                                                                                                                                                                                                                                                                                                                                                                                                                                                                                                                                                                                                                                                                                                                                                                                                                                                                                                                                                                                                                                                                                                                                                                                                                                                                                                                                                                                                                                                                                                                                                                                                                                                                  | F-16b  | 1615     | 2   |
|       | F-24    | 1100     | 6   |   |                                                                                                                                                                                                                                                                                                                                                                                                                                                                                                                                                                                                                                                                                                                                                                                                                                                                                                                                                                                                                                                                                                                                                                                                                                                                                                                                                                                                                                                                                                                                                                                                                                                                                                                                                                                                                                                                                    | F-21   | 376      | 1   |
| l i L | F-10    | 1644     | 1   |   | te la companya de la comp | F-22b  |          | 4   |
|       | F-11    | 1644     | 1   |   | *                                                                                                                                                                                                                                                                                                                                                                                                                                                                                                                                                                                                                                                                                                                                                                                                                                                                                                                                                                                                                                                                                                                                                                                                                                                                                                                                                                                                                                                                                                                                                                                                                                                                                                                                                                                                                                                                                  | F-38   | 590x598  | 2   |
| 1 1   | F-C05   | 1286     | 2   |   | *                                                                                                                                                                                                                                                                                                                                                                                                                                                                                                                                                                                                                                                                                                                                                                                                                                                                                                                                                                                                                                                                                                                                                                                                                                                                                                                                                                                                                                                                                                                                                                                                                                                                                                                                                                                                                                                                                  | F-39   | 251x598  | 1   |
|       | F-C05a  | 1150     | 2   |   |                                                                                                                                                                                                                                                                                                                                                                                                                                                                                                                                                                                                                                                                                                                                                                                                                                                                                                                                                                                                                                                                                                                                                                                                                                                                                                                                                                                                                                                                                                                                                                                                                                                                                                                                                                                                                                                                                    |        |          |     |
|       | F-C06   | 1288     | 2   |   | PLASTIC                                                                                                                                                                                                                                                                                                                                                                                                                                                                                                                                                                                                                                                                                                                                                                                                                                                                                                                                                                                                                                                                                                                                                                                                                                                                                                                                                                                                                                                                                                                                                                                                                                                                                                                                                                                                                                                                            |        |          |     |
|       | F-C06a  | 1144     | 2   |   | IMAGE                                                                                                                                                                                                                                                                                                                                                                                                                                                                                                                                                                                                                                                                                                                                                                                                                                                                                                                                                                                                                                                                                                                                                                                                                                                                                                                                                                                                                                                                                                                                                                                                                                                                                                                                                                                                                                                                              | NO.    | L.       | QTY |
|       | F-17    | 618      | 6   |   |                                                                                                                                                                                                                                                                                                                                                                                                                                                                                                                                                                                                                                                                                                                                                                                                                                                                                                                                                                                                                                                                                                                                                                                                                                                                                                                                                                                                                                                                                                                                                                                                                                                                                                                                                                                                                                                                                    | G-P1   |          | 4   |
|       | F-18    | 1815     | 1   |   | Ø                                                                                                                                                                                                                                                                                                                                                                                                                                                                                                                                                                                                                                                                                                                                                                                                                                                                                                                                                                                                                                                                                                                                                                                                                                                                                                                                                                                                                                                                                                                                                                                                                                                                                                                                                                                                                                                                                  | G-P2   |          | 2   |
|       | F-29    | 1360     | 4   |   |                                                                                                                                                                                                                                                                                                                                                                                                                                                                                                                                                                                                                                                                                                                                                                                                                                                                                                                                                                                                                                                                                                                                                                                                                                                                                                                                                                                                                                                                                                                                                                                                                                                                                                                                                                                                                                                                                    | G-P3L  |          | 1   |
|       | F-30    | 1328     | 4   |   | Ð                                                                                                                                                                                                                                                                                                                                                                                                                                                                                                                                                                                                                                                                                                                                                                                                                                                                                                                                                                                                                                                                                                                                                                                                                                                                                                                                                                                                                                                                                                                                                                                                                                                                                                                                                                                                                                                                                  | G-P3R  |          | 1   |
|       | F-41    | 1216     | 2   |   |                                                                                                                                                                                                                                                                                                                                                                                                                                                                                                                                                                                                                                                                                                                                                                                                                                                                                                                                                                                                                                                                                                                                                                                                                                                                                                                                                                                                                                                                                                                                                                                                                                                                                                                                                                                                                                                                                    |        |          |     |
| ₩     | F-C07   | 1432     | 1   |   |                                                                                                                                                                                                                                                                                                                                                                                                                                                                                                                                                                                                                                                                                                                                                                                                                                                                                                                                                                                                                                                                                                                                                                                                                                                                                                                                                                                                                                                                                                                                                                                                                                                                                                                                                                                                                                                                                    | CREW   |          | _   |
| "     | F-C07a  | 1000     | 1   |   | IMAGE                                                                                                                                                                                                                                                                                                                                                                                                                                                                                                                                                                                                                                                                                                                                                                                                                                                                                                                                                                                                                                                                                                                                                                                                                                                                                                                                                                                                                                                                                                                                                                                                                                                                                                                                                                                                                                                                              | NO.    | L.       | QTY |
| × * × | F-31    | 1850X585 | 1   |   |                                                                                                                                                                                                                                                                                                                                                                                                                                                                                                                                                                                                                                                                                                                                                                                                                                                                                                                                                                                                                                                                                                                                                                                                                                                                                                                                                                                                                                                                                                                                                                                                                                                                                                                                                                                                                                                                                    | F-C14  |          | 178 |
| **    | F-32    | 1644X585 | 2   |   | ST4x10 🔊                                                                                                                                                                                                                                                                                                                                                                                                                                                                                                                                                                                                                                                                                                                                                                                                                                                                                                                                                                                                                                                                                                                                                                                                                                                                                                                                                                                                                                                                                                                                                                                                                                                                                                                                                                                                                                                                           | F-C15a |          | 12  |
| * *   | F-33    | 1644X585 | 2   |   | ST4x8 🔊                                                                                                                                                                                                                                                                                                                                                                                                                                                                                                                                                                                                                                                                                                                                                                                                                                                                                                                                                                                                                                                                                                                                                                                                                                                                                                                                                                                                                                                                                                                                                                                                                                                                                                                                                                                                                                                                            | F-C16  |          | 6   |
| * *   | F-34    | 1238x585 | 8   |   |                                                                                                                                                                                                                                                                                                                                                                                                                                                                                                                                                                                                                                                                                                                                                                                                                                                                                                                                                                                                                                                                                                                                                                                                                                                                                                                                                                                                                                                                                                                                                                                                                                                                                                                                                                                                                                                                                    |        |          |     |
| * *   | F-35    | 1110x585 | 7   |   |                                                                                                                                                                                                                                                                                                                                                                                                                                                                                                                                                                                                                                                                                                                                                                                                                                                                                                                                                                                                                                                                                                                                                                                                                                                                                                                                                                                                                                                                                                                                                                                                                                                                                                                                                                                                                                                                                    |        |          |     |