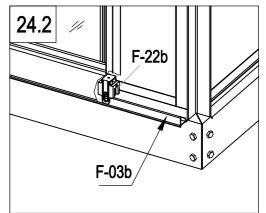

8 |









|   | F-41  | 2 |
|---|-------|---|
| Ø | F-C14 | 4 |





| F-08  | 1 |
|-------|---|
| F-09  | 1 |
| F-10  | 1 |
| F-11  | 1 |
| F-17  | 2 |
| F-C14 | 4 |











| F-C13 | 2 |
|-------|---|
| F-23  | 2 |
| F-C14 | 4 |



| * * *> | F-31 | 1 |
|--------|------|---|
| × *    | F-32 | 2 |
| * *    | F-33 | 2 |
| × * *  | F-34 | 8 |













© F-C14 20









|      | F-06  | 2 |
|------|-------|---|
|      | F-07  | 2 |
| n. d | F-19  | 4 |
|      | F-C14 | 8 |









|          | F-12  | 1 |
|----------|-------|---|
| <u> </u> | F-40  | 1 |
|          | F-C14 | 2 |







| F-24  | 6  |
|-------|----|
| F-C14 | 14 |





| <i>#</i>                 | F-36 | 1 |
|--------------------------|------|---|
| <i># #</i><br><i># #</i> | F-35 | 7 |











П

























G-P1 







| ( | G-P2  | 2 |
|---|-------|---|
|   | G-P3L | 1 |
|   | G-P3R | 1 |
|   | F-C14 | 2 |







#### Advice

It is not necessary but we would advise:

For additional strength, you can also use some glue or tapes between the polycarbonate panel and the aluminium frame to enhance the stability.

Note: Silicone sealant and glue gun are not included in our tool kit. You can buy them locally. Only use silicone sealant suitable for aluminium

### **DANCOVER**<sup>®</sup>

#### Contact information

#### Head office:

Dancover A/S Lyngevej 16A, Nørre Herlev 3400 Hillerød Denmark

National contact

Denmark: denmark@dancover.com

UK: uk@dancover.com

Germany: germany@dancover.com

France: france@dancover.com

Sweden: sverige@dancover.com

Finland: suomi@dancover.com

Poland