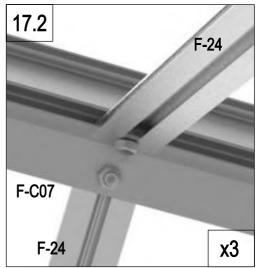

#### PARTS LIST

| IMAGE | NO.     |          |     |   |                                                                                                                                                                                                                                                                                                                                                                                                                                                                                                                                                                                                                                                                                                                                                                                                                                                                                                                                                                                                                                                                                                                                                                                                                                                                                                                                                                                                                                                                                                                                                                                                                                                                                                                                                                                                                                                                                    |        |          | 1   |
|-------|---------|----------|-----|---|------------------------------------------------------------------------------------------------------------------------------------------------------------------------------------------------------------------------------------------------------------------------------------------------------------------------------------------------------------------------------------------------------------------------------------------------------------------------------------------------------------------------------------------------------------------------------------------------------------------------------------------------------------------------------------------------------------------------------------------------------------------------------------------------------------------------------------------------------------------------------------------------------------------------------------------------------------------------------------------------------------------------------------------------------------------------------------------------------------------------------------------------------------------------------------------------------------------------------------------------------------------------------------------------------------------------------------------------------------------------------------------------------------------------------------------------------------------------------------------------------------------------------------------------------------------------------------------------------------------------------------------------------------------------------------------------------------------------------------------------------------------------------------------------------------------------------------------------------------------------------------|--------|----------|-----|
|       | NO.     | L.       | QTY | 1 | ×                                                                                                                                                                                                                                                                                                                                                                                                                                                                                                                                                                                                                                                                                                                                                                                                                                                                                                                                                                                                                                                                                                                                                                                                                                                                                                                                                                                                                                                                                                                                                                                                                                                                                                                                                                                                                                                                                  | F-40   |          | 1   |
|       | F-01    | 280      | 4   |   | ····                                                                                                                                                                                                                                                                                                                                                                                                                                                                                                                                                                                                                                                                                                                                                                                                                                                                                                                                                                                                                                                                                                                                                                                                                                                                                                                                                                                                                                                                                                                                                                                                                                                                                                                                                                                                                                                                               | F-19   |          | 8   |
|       | F-02    | 1882     | 2   |   |                                                                                                                                                                                                                                                                                                                                                                                                                                                                                                                                                                                                                                                                                                                                                                                                                                                                                                                                                                                                                                                                                                                                                                                                                                                                                                                                                                                                                                                                                                                                                                                                                                                                                                                                                                                                                                                                                    | F-43   | 390      | 2   |
|       | F-C01   | 1241     | 2   |   |                                                                                                                                                                                                                                                                                                                                                                                                                                                                                                                                                                                                                                                                                                                                                                                                                                                                                                                                                                                                                                                                                                                                                                                                                                                                                                                                                                                                                                                                                                                                                                                                                                                                                                                                                                                                                                                                                    |        |          |     |
|       | F-C01a  | 1241     | 2   |   |                                                                                                                                                                                                                                                                                                                                                                                                                                                                                                                                                                                                                                                                                                                                                                                                                                                                                                                                                                                                                                                                                                                                                                                                                                                                                                                                                                                                                                                                                                                                                                                                                                                                                                                                                                                                                                                                                    | WIND   | WC       |     |
|       | F-03b   | 1833     | 1   |   | IMAGE                                                                                                                                                                                                                                                                                                                                                                                                                                                                                                                                                                                                                                                                                                                                                                                                                                                                                                                                                                                                                                                                                                                                                                                                                                                                                                                                                                                                                                                                                                                                                                                                                                                                                                                                                                                                                                                                              | NO.    | L.       | QTY |
|       | F-04    | 1833     | 1   |   |                                                                                                                                                                                                                                                                                                                                                                                                                                                                                                                                                                                                                                                                                                                                                                                                                                                                                                                                                                                                                                                                                                                                                                                                                                                                                                                                                                                                                                                                                                                                                                                                                                                                                                                                                                                                                                                                                    | F-20   | 360      | 1   |
|       | F-C02   | 1070     | 2   |   | <b>*</b>                                                                                                                                                                                                                                                                                                                                                                                                                                                                                                                                                                                                                                                                                                                                                                                                                                                                                                                                                                                                                                                                                                                                                                                                                                                                                                                                                                                                                                                                                                                                                                                                                                                                                                                                                                                                                                                                           | F-25   | 580      | 1   |
|       | F-C02a  | 1362     | 2   |   | मि                                                                                                                                                                                                                                                                                                                                                                                                                                                                                                                                                                                                                                                                                                                                                                                                                                                                                                                                                                                                                                                                                                                                                                                                                                                                                                                                                                                                                                                                                                                                                                                                                                                                                                                                                                                                                                                                                 | F-26   | 550      | 2   |
|       | F-42    | 200      | 2   |   | <u>در</u>                                                                                                                                                                                                                                                                                                                                                                                                                                                                                                                                                                                                                                                                                                                                                                                                                                                                                                                                                                                                                                                                                                                                                                                                                                                                                                                                                                                                                                                                                                                                                                                                                                                                                                                                                                                                                                                                          | F-27   | 580      | 1   |
|       | F-C13   |          | 18  |   |                                                                                                                                                                                                                                                                                                                                                                                                                                                                                                                                                                                                                                                                                                                                                                                                                                                                                                                                                                                                                                                                                                                                                                                                                                                                                                                                                                                                                                                                                                                                                                                                                                                                                                                                                                                                                                                                                    | F-28   | 620      | 1   |
|       |         |          |     |   | *                                                                                                                                                                                                                                                                                                                                                                                                                                                                                                                                                                                                                                                                                                                                                                                                                                                                                                                                                                                                                                                                                                                                                                                                                                                                                                                                                                                                                                                                                                                                                                                                                                                                                                                                                                                                                                                                                  | F-37   | 577x583  | 1   |
|       | WALL AN | D ROOF   |     |   |                                                                                                                                                                                                                                                                                                                                                                                                                                                                                                                                                                                                                                                                                                                                                                                                                                                                                                                                                                                                                                                                                                                                                                                                                                                                                                                                                                                                                                                                                                                                                                                                                                                                                                                                                                                                                                                                                    |        |          |     |
| IMAGE | NO.     | L.       | QTY |   |                                                                                                                                                                                                                                                                                                                                                                                                                                                                                                                                                                                                                                                                                                                                                                                                                                                                                                                                                                                                                                                                                                                                                                                                                                                                                                                                                                                                                                                                                                                                                                                                                                                                                                                                                                                                                                                                                    | DOO    | <u>२</u> |     |
|       | F-05    | 1240     | 4   |   | IMAGE                                                                                                                                                                                                                                                                                                                                                                                                                                                                                                                                                                                                                                                                                                                                                                                                                                                                                                                                                                                                                                                                                                                                                                                                                                                                                                                                                                                                                                                                                                                                                                                                                                                                                                                                                                                                                                                                              | NO.    | L.       | QTY |
|       | F-06    | 1105     | 2   |   |                                                                                                                                                                                                                                                                                                                                                                                                                                                                                                                                                                                                                                                                                                                                                                                                                                                                                                                                                                                                                                                                                                                                                                                                                                                                                                                                                                                                                                                                                                                                                                                                                                                                                                                                                                                                                                                                                    | F-12   | 572.5    | 1   |
|       | F-07    | 1105     | 2   |   | Ĥ                                                                                                                                                                                                                                                                                                                                                                                                                                                                                                                                                                                                                                                                                                                                                                                                                                                                                                                                                                                                                                                                                                                                                                                                                                                                                                                                                                                                                                                                                                                                                                                                                                                                                                                                                                                                                                                                                  | F-13   | 1240     | 1   |
|       | F-08    | 1650     | 1   |   |                                                                                                                                                                                                                                                                                                                                                                                                                                                                                                                                                                                                                                                                                                                                                                                                                                                                                                                                                                                                                                                                                                                                                                                                                                                                                                                                                                                                                                                                                                                                                                                                                                                                                                                                                                                                                                                                                    | F-14b  | 600      | 2   |
|       | F-09    | 1650     | 1   |   |                                                                                                                                                                                                                                                                                                                                                                                                                                                                                                                                                                                                                                                                                                                                                                                                                                                                                                                                                                                                                                                                                                                                                                                                                                                                                                                                                                                                                                                                                                                                                                                                                                                                                                                                                                                                                                                                                    | F-15   | 600      | 2   |
|       | F-23    | 1240     | 6   |   | Ľ                                                                                                                                                                                                                                                                                                                                                                                                                                                                                                                                                                                                                                                                                                                                                                                                                                                                                                                                                                                                                                                                                                                                                                                                                                                                                                                                                                                                                                                                                                                                                                                                                                                                                                                                                                                                                                                                                  | F-16b  | 1615     | 2   |
|       | F-24    | 1100     | 6   |   |                                                                                                                                                                                                                                                                                                                                                                                                                                                                                                                                                                                                                                                                                                                                                                                                                                                                                                                                                                                                                                                                                                                                                                                                                                                                                                                                                                                                                                                                                                                                                                                                                                                                                                                                                                                                                                                                                    | F-21   | 376      | 1   |
| l i L | F-10    | 1644     | 1   |   | te la companya de la comp | F-22b  |          | 4   |
|       | F-11    | 1644     | 1   |   | *                                                                                                                                                                                                                                                                                                                                                                                                                                                                                                                                                                                                                                                                                                                                                                                                                                                                                                                                                                                                                                                                                                                                                                                                                                                                                                                                                                                                                                                                                                                                                                                                                                                                                                                                                                                                                                                                                  | F-38   | 590x598  | 2   |
| 1 1   | F-C05   | 1286     | 2   |   | *                                                                                                                                                                                                                                                                                                                                                                                                                                                                                                                                                                                                                                                                                                                                                                                                                                                                                                                                                                                                                                                                                                                                                                                                                                                                                                                                                                                                                                                                                                                                                                                                                                                                                                                                                                                                                                                                                  | F-39   | 251x598  | 1   |
|       | F-C05a  | 1150     | 2   |   |                                                                                                                                                                                                                                                                                                                                                                                                                                                                                                                                                                                                                                                                                                                                                                                                                                                                                                                                                                                                                                                                                                                                                                                                                                                                                                                                                                                                                                                                                                                                                                                                                                                                                                                                                                                                                                                                                    |        |          |     |
|       | F-C06   | 1288     | 2   |   | PLASTIC                                                                                                                                                                                                                                                                                                                                                                                                                                                                                                                                                                                                                                                                                                                                                                                                                                                                                                                                                                                                                                                                                                                                                                                                                                                                                                                                                                                                                                                                                                                                                                                                                                                                                                                                                                                                                                                                            |        |          |     |
|       | F-C06a  | 1144     | 2   |   | IMAGE                                                                                                                                                                                                                                                                                                                                                                                                                                                                                                                                                                                                                                                                                                                                                                                                                                                                                                                                                                                                                                                                                                                                                                                                                                                                                                                                                                                                                                                                                                                                                                                                                                                                                                                                                                                                                                                                              | NO.    | L.       | QTY |
|       | F-17    | 618      | 6   |   |                                                                                                                                                                                                                                                                                                                                                                                                                                                                                                                                                                                                                                                                                                                                                                                                                                                                                                                                                                                                                                                                                                                                                                                                                                                                                                                                                                                                                                                                                                                                                                                                                                                                                                                                                                                                                                                                                    | G-P1   |          | 4   |
|       | F-18    | 1815     | 1   |   | Ø                                                                                                                                                                                                                                                                                                                                                                                                                                                                                                                                                                                                                                                                                                                                                                                                                                                                                                                                                                                                                                                                                                                                                                                                                                                                                                                                                                                                                                                                                                                                                                                                                                                                                                                                                                                                                                                                                  | G-P2   |          | 2   |
|       | F-29    | 1360     | 4   |   |                                                                                                                                                                                                                                                                                                                                                                                                                                                                                                                                                                                                                                                                                                                                                                                                                                                                                                                                                                                                                                                                                                                                                                                                                                                                                                                                                                                                                                                                                                                                                                                                                                                                                                                                                                                                                                                                                    | G-P3L  |          | 1   |
|       | F-30    | 1328     | 4   |   | Ð                                                                                                                                                                                                                                                                                                                                                                                                                                                                                                                                                                                                                                                                                                                                                                                                                                                                                                                                                                                                                                                                                                                                                                                                                                                                                                                                                                                                                                                                                                                                                                                                                                                                                                                                                                                                                                                                                  | G-P3R  |          | 1   |
|       | F-41    | 1216     | 2   |   |                                                                                                                                                                                                                                                                                                                                                                                                                                                                                                                                                                                                                                                                                                                                                                                                                                                                                                                                                                                                                                                                                                                                                                                                                                                                                                                                                                                                                                                                                                                                                                                                                                                                                                                                                                                                                                                                                    |        |          |     |
| ₩     | F-C07   | 1432     | 1   |   |                                                                                                                                                                                                                                                                                                                                                                                                                                                                                                                                                                                                                                                                                                                                                                                                                                                                                                                                                                                                                                                                                                                                                                                                                                                                                                                                                                                                                                                                                                                                                                                                                                                                                                                                                                                                                                                                                    | CREW   |          | _   |
| "     | F-C07a  | 1000     | 1   |   | IMAGE                                                                                                                                                                                                                                                                                                                                                                                                                                                                                                                                                                                                                                                                                                                                                                                                                                                                                                                                                                                                                                                                                                                                                                                                                                                                                                                                                                                                                                                                                                                                                                                                                                                                                                                                                                                                                                                                              | NO.    | L.       | QTY |
| × * × | F-31    | 1850X585 | 1   |   |                                                                                                                                                                                                                                                                                                                                                                                                                                                                                                                                                                                                                                                                                                                                                                                                                                                                                                                                                                                                                                                                                                                                                                                                                                                                                                                                                                                                                                                                                                                                                                                                                                                                                                                                                                                                                                                                                    | F-C14  |          | 178 |
| **    | F-32    | 1644X585 | 2   |   | ST4x10 🔊                                                                                                                                                                                                                                                                                                                                                                                                                                                                                                                                                                                                                                                                                                                                                                                                                                                                                                                                                                                                                                                                                                                                                                                                                                                                                                                                                                                                                                                                                                                                                                                                                                                                                                                                                                                                                                                                           | F-C15a |          | 12  |
| * *   | F-33    | 1644X585 | 2   |   | ST4x8 🔊                                                                                                                                                                                                                                                                                                                                                                                                                                                                                                                                                                                                                                                                                                                                                                                                                                                                                                                                                                                                                                                                                                                                                                                                                                                                                                                                                                                                                                                                                                                                                                                                                                                                                                                                                                                                                                                                            | F-C16  |          | 6   |
| * *   | F-34    | 1238x585 | 8   |   |                                                                                                                                                                                                                                                                                                                                                                                                                                                                                                                                                                                                                                                                                                                                                                                                                                                                                                                                                                                                                                                                                                                                                                                                                                                                                                                                                                                                                                                                                                                                                                                                                                                                                                                                                                                                                                                                                    |        |          |     |
| * *   | F-35    | 1110x585 | 7   |   |                                                                                                                                                                                                                                                                                                                                                                                                                                                                                                                                                                                                                                                                                                                                                                                                                                                                                                                                                                                                                                                                                                                                                                                                                                                                                                                                                                                                                                                                                                                                                                                                                                                                                                                                                                                                                                                                                    |        |          |     |