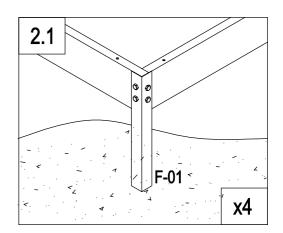

|          | F-02  | 2  |
|----------|-------|----|
|          | F-01  | 4  |
| ()<br>() | F-C14 | 16 |

| 3.2   | F-C02a |
|-------|--------|
|       | 0      |
| F-C02 | 0      |
|       |        |
|       | x2     |