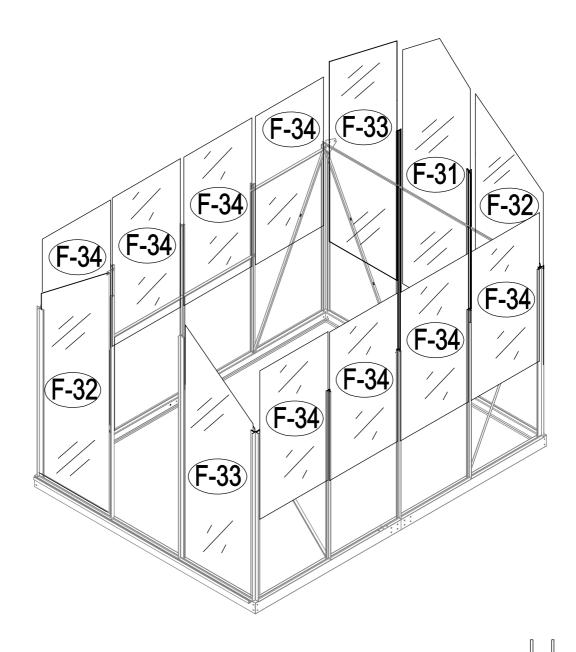

#### PARTS LIST

| IMAGE | NO.     |          |     |   |                                                                                                                                                                                                                                                                                                                                                                                                                                                                                                                                                                                                                                                                                                                                                                                                                                                                                                                                                                                                                                                                                                                                                                                                                                                                                                                                                                                                                                                                                                                                                                                                                                                                                                                                                                                                                                                                                    |        |          | 1   |
|-------|---------|----------|-----|---|------------------------------------------------------------------------------------------------------------------------------------------------------------------------------------------------------------------------------------------------------------------------------------------------------------------------------------------------------------------------------------------------------------------------------------------------------------------------------------------------------------------------------------------------------------------------------------------------------------------------------------------------------------------------------------------------------------------------------------------------------------------------------------------------------------------------------------------------------------------------------------------------------------------------------------------------------------------------------------------------------------------------------------------------------------------------------------------------------------------------------------------------------------------------------------------------------------------------------------------------------------------------------------------------------------------------------------------------------------------------------------------------------------------------------------------------------------------------------------------------------------------------------------------------------------------------------------------------------------------------------------------------------------------------------------------------------------------------------------------------------------------------------------------------------------------------------------------------------------------------------------|--------|----------|-----|
|       | NO.     | L.       | QTY | 1 | ×                                                                                                                                                                                                                                                                                                                                                                                                                                                                                                                                                                                                                                                                                                                                                                                                                                                                                                                                                                                                                                                                                                                                                                                                                                                                                                                                                                                                                                                                                                                                                                                                                                                                                                                                                                                                                                                                                  | F-40   |          | 1   |
|       | F-01    | 280      | 4   |   | ····                                                                                                                                                                                                                                                                                                                                                                                                                                                                                                                                                                                                                                                                                                                                                                                                                                                                                                                                                                                                                                                                                                                                                                                                                                                                                                                                                                                                                                                                                                                                                                                                                                                                                                                                                                                                                                                                               | F-19   |          | 8   |
|       | F-02    | 1882     | 2   |   |                                                                                                                                                                                                                                                                                                                                                                                                                                                                                                                                                                                                                                                                                                                                                                                                                                                                                                                                                                                                                                                                                                                                                                                                                                                                                                                                                                                                                                                                                                                                                                                                                                                                                                                                                                                                                                                                                    | F-43   | 390      | 2   |
|       | F-C01   | 1241     | 2   |   |                                                                                                                                                                                                                                                                                                                                                                                                                                                                                                                                                                                                                                                                                                                                                                                                                                                                                                                                                                                                                                                                                                                                                                                                                                                                                                                                                                                                                                                                                                                                                                                                                                                                                                                                                                                                                                                                                    |        |          |     |
|       | F-C01a  | 1241     | 2   |   |                                                                                                                                                                                                                                                                                                                                                                                                                                                                                                                                                                                                                                                                                                                                                                                                                                                                                                                                                                                                                                                                                                                                                                                                                                                                                                                                                                                                                                                                                                                                                                                                                                                                                                                                                                                                                                                                                    | WIND   | WC       |     |
|       | F-03b   | 1833     | 1   |   | IMAGE                                                                                                                                                                                                                                                                                                                                                                                                                                                                                                                                                                                                                                                                                                                                                                                                                                                                                                                                                                                                                                                                                                                                                                                                                                                                                                                                                                                                                                                                                                                                                                                                                                                                                                                                                                                                                                                                              | NO.    | L.       | QTY |
|       | F-04    | 1833     | 1   |   |                                                                                                                                                                                                                                                                                                                                                                                                                                                                                                                                                                                                                                                                                                                                                                                                                                                                                                                                                                                                                                                                                                                                                                                                                                                                                                                                                                                                                                                                                                                                                                                                                                                                                                                                                                                                                                                                                    | F-20   | 360      | 1   |
|       | F-C02   | 1070     | 2   |   | <b>*</b>                                                                                                                                                                                                                                                                                                                                                                                                                                                                                                                                                                                                                                                                                                                                                                                                                                                                                                                                                                                                                                                                                                                                                                                                                                                                                                                                                                                                                                                                                                                                                                                                                                                                                                                                                                                                                                                                           | F-25   | 580      | 1   |
|       | F-C02a  | 1362     | 2   |   | मि                                                                                                                                                                                                                                                                                                                                                                                                                                                                                                                                                                                                                                                                                                                                                                                                                                                                                                                                                                                                                                                                                                                                                                                                                                                                                                                                                                                                                                                                                                                                                                                                                                                                                                                                                                                                                                                                                 | F-26   | 550      | 2   |
|       | F-42    | 200      | 2   |   | <u>در</u>                                                                                                                                                                                                                                                                                                                                                                                                                                                                                                                                                                                                                                                                                                                                                                                                                                                                                                                                                                                                                                                                                                                                                                                                                                                                                                                                                                                                                                                                                                                                                                                                                                                                                                                                                                                                                                                                          | F-27   | 580      | 1   |
|       | F-C13   |          | 18  |   |                                                                                                                                                                                                                                                                                                                                                                                                                                                                                                                                                                                                                                                                                                                                                                                                                                                                                                                                                                                                                                                                                                                                                                                                                                                                                                                                                                                                                                                                                                                                                                                                                                                                                                                                                                                                                                                                                    | F-28   | 620      | 1   |
|       |         |          |     |   | *                                                                                                                                                                                                                                                                                                                                                                                                                                                                                                                                                                                                                                                                                                                                                                                                                                                                                                                                                                                                                                                                                                                                                                                                                                                                                                                                                                                                                                                                                                                                                                                                                                                                                                                                                                                                                                                                                  | F-37   | 577x583  | 1   |
|       | WALL AN | D ROOF   |     |   |                                                                                                                                                                                                                                                                                                                                                                                                                                                                                                                                                                                                                                                                                                                                                                                                                                                                                                                                                                                                                                                                                                                                                                                                                                                                                                                                                                                                                                                                                                                                                                                                                                                                                                                                                                                                                                                                                    |        |          |     |
| IMAGE | NO.     | L.       | QTY |   |                                                                                                                                                                                                                                                                                                                                                                                                                                                                                                                                                                                                                                                                                                                                                                                                                                                                                                                                                                                                                                                                                                                                                                                                                                                                                                                                                                                                                                                                                                                                                                                                                                                                                                                                                                                                                                                                                    | DOO    | <u>२</u> |     |
|       | F-05    | 1240     | 4   |   | IMAGE                                                                                                                                                                                                                                                                                                                                                                                                                                                                                                                                                                                                                                                                                                                                                                                                                                                                                                                                                                                                                                                                                                                                                                                                                                                                                                                                                                                                                                                                                                                                                                                                                                                                                                                                                                                                                                                                              | NO.    | L.       | QTY |
|       | F-06    | 1105     | 2   |   |                                                                                                                                                                                                                                                                                                                                                                                                                                                                                                                                                                                                                                                                                                                                                                                                                                                                                                                                                                                                                                                                                                                                                                                                                                                                                                                                                                                                                                                                                                                                                                                                                                                                                                                                                                                                                                                                                    | F-12   | 572.5    | 1   |
|       | F-07    | 1105     | 2   |   | Ĥ                                                                                                                                                                                                                                                                                                                                                                                                                                                                                                                                                                                                                                                                                                                                                                                                                                                                                                                                                                                                                                                                                                                                                                                                                                                                                                                                                                                                                                                                                                                                                                                                                                                                                                                                                                                                                                                                                  | F-13   | 1240     | 1   |
|       | F-08    | 1650     | 1   |   |                                                                                                                                                                                                                                                                                                                                                                                                                                                                                                                                                                                                                                                                                                                                                                                                                                                                                                                                                                                                                                                                                                                                                                                                                                                                                                                                                                                                                                                                                                                                                                                                                                                                                                                                                                                                                                                                                    | F-14b  | 600      | 2   |
|       | F-09    | 1650     | 1   |   |                                                                                                                                                                                                                                                                                                                                                                                                                                                                                                                                                                                                                                                                                                                                                                                                                                                                                                                                                                                                                                                                                                                                                                                                                                                                                                                                                                                                                                                                                                                                                                                                                                                                                                                                                                                                                                                                                    | F-15   | 600      | 2   |
|       | F-23    | 1240     | 6   |   | Ľ                                                                                                                                                                                                                                                                                                                                                                                                                                                                                                                                                                                                                                                                                                                                                                                                                                                                                                                                                                                                                                                                                                                                                                                                                                                                                                                                                                                                                                                                                                                                                                                                                                                                                                                                                                                                                                                                                  | F-16b  | 1615     | 2   |
|       | F-24    | 1100     | 6   |   |                                                                                                                                                                                                                                                                                                                                                                                                                                                                                                                                                                                                                                                                                                                                                                                                                                                                                                                                                                                                                                                                                                                                                                                                                                                                                                                                                                                                                                                                                                                                                                                                                                                                                                                                                                                                                                                                                    | F-21   | 376      | 1   |
| l i L | F-10    | 1644     | 1   |   | te la companya de la comp | F-22b  |          | 4   |
|       | F-11    | 1644     | 1   |   | *                                                                                                                                                                                                                                                                                                                                                                                                                                                                                                                                                                                                                                                                                                                                                                                                                                                                                                                                                                                                                                                                                                                                                                                                                                                                                                                                                                                                                                                                                                                                                                                                                                                                                                                                                                                                                                                                                  | F-38   | 590x598  | 2   |
| 1 1   | F-C05   | 1286     | 2   |   | *                                                                                                                                                                                                                                                                                                                                                                                                                                                                                                                                                                                                                                                                                                                                                                                                                                                                                                                                                                                                                                                                                                                                                                                                                                                                                                                                                                                                                                                                                                                                                                                                                                                                                                                                                                                                                                                                                  | F-39   | 251x598  | 1   |
|       | F-C05a  | 1150     | 2   |   |                                                                                                                                                                                                                                                                                                                                                                                                                                                                                                                                                                                                                                                                                                                                                                                                                                                                                                                                                                                                                                                                                                                                                                                                                                                                                                                                                                                                                                                                                                                                                                                                                                                                                                                                                                                                                                                                                    |        |          |     |
|       | F-C06   | 1288     | 2   |   | PLASTIC                                                                                                                                                                                                                                                                                                                                                                                                                                                                                                                                                                                                                                                                                                                                                                                                                                                                                                                                                                                                                                                                                                                                                                                                                                                                                                                                                                                                                                                                                                                                                                                                                                                                                                                                                                                                                                                                            |        |          |     |
|       | F-C06a  | 1144     | 2   |   | IMAGE                                                                                                                                                                                                                                                                                                                                                                                                                                                                                                                                                                                                                                                                                                                                                                                                                                                                                                                                                                                                                                                                                                                                                                                                                                                                                                                                                                                                                                                                                                                                                                                                                                                                                                                                                                                                                                                                              | NO.    | L.       | QTY |
|       | F-17    | 618      | 6   |   |                                                                                                                                                                                                                                                                                                                                                                                                                                                                                                                                                                                                                                                                                                                                                                                                                                                                                                                                                                                                                                                                                                                                                                                                                                                                                                                                                                                                                                                                                                                                                                                                                                                                                                                                                                                                                                                                                    | G-P1   |          | 4   |
|       | F-18    | 1815     | 1   |   | Ø                                                                                                                                                                                                                                                                                                                                                                                                                                                                                                                                                                                                                                                                                                                                                                                                                                                                                                                                                                                                                                                                                                                                                                                                                                                                                                                                                                                                                                                                                                                                                                                                                                                                                                                                                                                                                                                                                  | G-P2   |          | 2   |
|       | F-29    | 1360     | 4   |   |                                                                                                                                                                                                                                                                                                                                                                                                                                                                                                                                                                                                                                                                                                                                                                                                                                                                                                                                                                                                                                                                                                                                                                                                                                                                                                                                                                                                                                                                                                                                                                                                                                                                                                                                                                                                                                                                                    | G-P3L  |          | 1   |
|       | F-30    | 1328     | 4   |   | Ð                                                                                                                                                                                                                                                                                                                                                                                                                                                                                                                                                                                                                                                                                                                                                                                                                                                                                                                                                                                                                                                                                                                                                                                                                                                                                                                                                                                                                                                                                                                                                                                                                                                                                                                                                                                                                                                                                  | G-P3R  |          | 1   |
|       | F-41    | 1216     | 2   |   |                                                                                                                                                                                                                                                                                                                                                                                                                                                                                                                                                                                                                                                                                                                                                                                                                                                                                                                                                                                                                                                                                                                                                                                                                                                                                                                                                                                                                                                                                                                                                                                                                                                                                                                                                                                                                                                                                    |        |          |     |
| ₩     | F-C07   | 1432     | 1   |   |                                                                                                                                                                                                                                                                                                                                                                                                                                                                                                                                                                                                                                                                                                                                                                                                                                                                                                                                                                                                                                                                                                                                                                                                                                                                                                                                                                                                                                                                                                                                                                                                                                                                                                                                                                                                                                                                                    | CREW   |          | _   |
| "     | F-C07a  | 1000     | 1   |   | IMAGE                                                                                                                                                                                                                                                                                                                                                                                                                                                                                                                                                                                                                                                                                                                                                                                                                                                                                                                                                                                                                                                                                                                                                                                                                                                                                                                                                                                                                                                                                                                                                                                                                                                                                                                                                                                                                                                                              | NO.    | L.       | QTY |
| × * × | F-31    | 1850X585 | 1   |   |                                                                                                                                                                                                                                                                                                                                                                                                                                                                                                                                                                                                                                                                                                                                                                                                                                                                                                                                                                                                                                                                                                                                                                                                                                                                                                                                                                                                                                                                                                                                                                                                                                                                                                                                                                                                                                                                                    | F-C14  |          | 178 |
| **    | F-32    | 1644X585 | 2   |   | ST4x10 🔊                                                                                                                                                                                                                                                                                                                                                                                                                                                                                                                                                                                                                                                                                                                                                                                                                                                                                                                                                                                                                                                                                                                                                                                                                                                                                                                                                                                                                                                                                                                                                                                                                                                                                                                                                                                                                                                                           | F-C15a |          | 12  |
| * *   | F-33    | 1644X585 | 2   |   | ST4x8 🔊                                                                                                                                                                                                                                                                                                                                                                                                                                                                                                                                                                                                                                                                                                                                                                                                                                                                                                                                                                                                                                                                                                                                                                                                                                                                                                                                                                                                                                                                                                                                                                                                                                                                                                                                                                                                                                                                            | F-C16  |          | 6   |
| * *   | F-34    | 1238x585 | 8   |   |                                                                                                                                                                                                                                                                                                                                                                                                                                                                                                                                                                                                                                                                                                                                                                                                                                                                                                                                                                                                                                                                                                                                                                                                                                                                                                                                                                                                                                                                                                                                                                                                                                                                                                                                                                                                                                                                                    |        |          |     |
| * *   | F-35    | 1110x585 | 7   |   |                                                                                                                                                                                                                                                                                                                                                                                                                                                                                                                                                                                                                                                                                                                                                                                                                                                                                                                                                                                                                                                                                                                                                                                                                                                                                                                                                                                                                                                                                                                                                                                                                                                                                                                                                                                                                                                                                    |        |          |     |