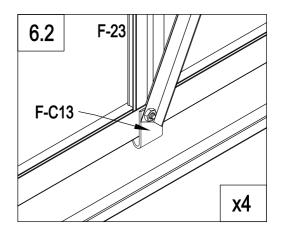

#### PARTS LIST

| IMAGE | NO.     |          |     |   |                                                                                                                                                                                                                                                                                                                                                                                                                                                                                                                                                                                                                                                                                                                                                                                                                                                                                                                                                                                                                                                                                                                                                                                                                                                                                                                                                                                                                                                                                                                                                                                                                                                                                                                                                                                                                                                                                    |        |          | 1   |
|-------|---------|----------|-----|---|------------------------------------------------------------------------------------------------------------------------------------------------------------------------------------------------------------------------------------------------------------------------------------------------------------------------------------------------------------------------------------------------------------------------------------------------------------------------------------------------------------------------------------------------------------------------------------------------------------------------------------------------------------------------------------------------------------------------------------------------------------------------------------------------------------------------------------------------------------------------------------------------------------------------------------------------------------------------------------------------------------------------------------------------------------------------------------------------------------------------------------------------------------------------------------------------------------------------------------------------------------------------------------------------------------------------------------------------------------------------------------------------------------------------------------------------------------------------------------------------------------------------------------------------------------------------------------------------------------------------------------------------------------------------------------------------------------------------------------------------------------------------------------------------------------------------------------------------------------------------------------|--------|----------|-----|
|       | NO.     | L.       | QTY | 1 | ×                                                                                                                                                                                                                                                                                                                                                                                                                                                                                                                                                                                                                                                                                                                                                                                                                                                                                                                                                                                                                                                                                                                                                                                                                                                                                                                                                                                                                                                                                                                                                                                                                                                                                                                                                                                                                                                                                  | F-40   |          | 1   |
|       | F-01    | 280      | 4   |   | ····                                                                                                                                                                                                                                                                                                                                                                                                                                                                                                                                                                                                                                                                                                                                                                                                                                                                                                                                                                                                                                                                                                                                                                                                                                                                                                                                                                                                                                                                                                                                                                                                                                                                                                                                                                                                                                                                               | F-19   |          | 8   |
|       | F-02    | 1882     | 2   |   |                                                                                                                                                                                                                                                                                                                                                                                                                                                                                                                                                                                                                                                                                                                                                                                                                                                                                                                                                                                                                                                                                                                                                                                                                                                                                                                                                                                                                                                                                                                                                                                                                                                                                                                                                                                                                                                                                    | F-43   | 390      | 2   |
|       | F-C01   | 1241     | 2   |   |                                                                                                                                                                                                                                                                                                                                                                                                                                                                                                                                                                                                                                                                                                                                                                                                                                                                                                                                                                                                                                                                                                                                                                                                                                                                                                                                                                                                                                                                                                                                                                                                                                                                                                                                                                                                                                                                                    |        |          |     |
|       | F-C01a  | 1241     | 2   |   |                                                                                                                                                                                                                                                                                                                                                                                                                                                                                                                                                                                                                                                                                                                                                                                                                                                                                                                                                                                                                                                                                                                                                                                                                                                                                                                                                                                                                                                                                                                                                                                                                                                                                                                                                                                                                                                                                    | WIND   | WC       |     |
|       | F-03b   | 1833     | 1   |   | IMAGE                                                                                                                                                                                                                                                                                                                                                                                                                                                                                                                                                                                                                                                                                                                                                                                                                                                                                                                                                                                                                                                                                                                                                                                                                                                                                                                                                                                                                                                                                                                                                                                                                                                                                                                                                                                                                                                                              | NO.    | L.       | QTY |
|       | F-04    | 1833     | 1   |   |                                                                                                                                                                                                                                                                                                                                                                                                                                                                                                                                                                                                                                                                                                                                                                                                                                                                                                                                                                                                                                                                                                                                                                                                                                                                                                                                                                                                                                                                                                                                                                                                                                                                                                                                                                                                                                                                                    | F-20   | 360      | 1   |
|       | F-C02   | 1070     | 2   |   | <b>*</b>                                                                                                                                                                                                                                                                                                                                                                                                                                                                                                                                                                                                                                                                                                                                                                                                                                                                                                                                                                                                                                                                                                                                                                                                                                                                                                                                                                                                                                                                                                                                                                                                                                                                                                                                                                                                                                                                           | F-25   | 580      | 1   |
|       | F-C02a  | 1362     | 2   |   | मि                                                                                                                                                                                                                                                                                                                                                                                                                                                                                                                                                                                                                                                                                                                                                                                                                                                                                                                                                                                                                                                                                                                                                                                                                                                                                                                                                                                                                                                                                                                                                                                                                                                                                                                                                                                                                                                                                 | F-26   | 550      | 2   |
|       | F-42    | 200      | 2   |   | <u>در</u>                                                                                                                                                                                                                                                                                                                                                                                                                                                                                                                                                                                                                                                                                                                                                                                                                                                                                                                                                                                                                                                                                                                                                                                                                                                                                                                                                                                                                                                                                                                                                                                                                                                                                                                                                                                                                                                                          | F-27   | 580      | 1   |
|       | F-C13   |          | 18  |   |                                                                                                                                                                                                                                                                                                                                                                                                                                                                                                                                                                                                                                                                                                                                                                                                                                                                                                                                                                                                                                                                                                                                                                                                                                                                                                                                                                                                                                                                                                                                                                                                                                                                                                                                                                                                                                                                                    | F-28   | 620      | 1   |
|       |         |          |     |   | *                                                                                                                                                                                                                                                                                                                                                                                                                                                                                                                                                                                                                                                                                                                                                                                                                                                                                                                                                                                                                                                                                                                                                                                                                                                                                                                                                                                                                                                                                                                                                                                                                                                                                                                                                                                                                                                                                  | F-37   | 577x583  | 1   |
|       | WALL AN | D ROOF   |     |   |                                                                                                                                                                                                                                                                                                                                                                                                                                                                                                                                                                                                                                                                                                                                                                                                                                                                                                                                                                                                                                                                                                                                                                                                                                                                                                                                                                                                                                                                                                                                                                                                                                                                                                                                                                                                                                                                                    |        |          |     |
| IMAGE | NO.     | L.       | QTY |   |                                                                                                                                                                                                                                                                                                                                                                                                                                                                                                                                                                                                                                                                                                                                                                                                                                                                                                                                                                                                                                                                                                                                                                                                                                                                                                                                                                                                                                                                                                                                                                                                                                                                                                                                                                                                                                                                                    | DOO    | <u>२</u> |     |
|       | F-05    | 1240     | 4   |   | IMAGE                                                                                                                                                                                                                                                                                                                                                                                                                                                                                                                                                                                                                                                                                                                                                                                                                                                                                                                                                                                                                                                                                                                                                                                                                                                                                                                                                                                                                                                                                                                                                                                                                                                                                                                                                                                                                                                                              | NO.    | L.       | QTY |
|       | F-06    | 1105     | 2   |   |                                                                                                                                                                                                                                                                                                                                                                                                                                                                                                                                                                                                                                                                                                                                                                                                                                                                                                                                                                                                                                                                                                                                                                                                                                                                                                                                                                                                                                                                                                                                                                                                                                                                                                                                                                                                                                                                                    | F-12   | 572.5    | 1   |
|       | F-07    | 1105     | 2   |   | Ĥ                                                                                                                                                                                                                                                                                                                                                                                                                                                                                                                                                                                                                                                                                                                                                                                                                                                                                                                                                                                                                                                                                                                                                                                                                                                                                                                                                                                                                                                                                                                                                                                                                                                                                                                                                                                                                                                                                  | F-13   | 1240     | 1   |
|       | F-08    | 1650     | 1   |   |                                                                                                                                                                                                                                                                                                                                                                                                                                                                                                                                                                                                                                                                                                                                                                                                                                                                                                                                                                                                                                                                                                                                                                                                                                                                                                                                                                                                                                                                                                                                                                                                                                                                                                                                                                                                                                                                                    | F-14b  | 600      | 2   |
|       | F-09    | 1650     | 1   |   |                                                                                                                                                                                                                                                                                                                                                                                                                                                                                                                                                                                                                                                                                                                                                                                                                                                                                                                                                                                                                                                                                                                                                                                                                                                                                                                                                                                                                                                                                                                                                                                                                                                                                                                                                                                                                                                                                    | F-15   | 600      | 2   |
|       | F-23    | 1240     | 6   |   | Ľ                                                                                                                                                                                                                                                                                                                                                                                                                                                                                                                                                                                                                                                                                                                                                                                                                                                                                                                                                                                                                                                                                                                                                                                                                                                                                                                                                                                                                                                                                                                                                                                                                                                                                                                                                                                                                                                                                  | F-16b  | 1615     | 2   |
|       | F-24    | 1100     | 6   |   |                                                                                                                                                                                                                                                                                                                                                                                                                                                                                                                                                                                                                                                                                                                                                                                                                                                                                                                                                                                                                                                                                                                                                                                                                                                                                                                                                                                                                                                                                                                                                                                                                                                                                                                                                                                                                                                                                    | F-21   | 376      | 1   |
| l i L | F-10    | 1644     | 1   |   | te la companya de la comp | F-22b  |          | 4   |
|       | F-11    | 1644     | 1   |   | *                                                                                                                                                                                                                                                                                                                                                                                                                                                                                                                                                                                                                                                                                                                                                                                                                                                                                                                                                                                                                                                                                                                                                                                                                                                                                                                                                                                                                                                                                                                                                                                                                                                                                                                                                                                                                                                                                  | F-38   | 590x598  | 2   |
| 1 1   | F-C05   | 1286     | 2   |   | *                                                                                                                                                                                                                                                                                                                                                                                                                                                                                                                                                                                                                                                                                                                                                                                                                                                                                                                                                                                                                                                                                                                                                                                                                                                                                                                                                                                                                                                                                                                                                                                                                                                                                                                                                                                                                                                                                  | F-39   | 251x598  | 1   |
|       | F-C05a  | 1150     | 2   |   |                                                                                                                                                                                                                                                                                                                                                                                                                                                                                                                                                                                                                                                                                                                                                                                                                                                                                                                                                                                                                                                                                                                                                                                                                                                                                                                                                                                                                                                                                                                                                                                                                                                                                                                                                                                                                                                                                    |        |          |     |
|       | F-C06   | 1288     | 2   |   | PLASTIC                                                                                                                                                                                                                                                                                                                                                                                                                                                                                                                                                                                                                                                                                                                                                                                                                                                                                                                                                                                                                                                                                                                                                                                                                                                                                                                                                                                                                                                                                                                                                                                                                                                                                                                                                                                                                                                                            |        |          |     |
|       | F-C06a  | 1144     | 2   |   | IMAGE                                                                                                                                                                                                                                                                                                                                                                                                                                                                                                                                                                                                                                                                                                                                                                                                                                                                                                                                                                                                                                                                                                                                                                                                                                                                                                                                                                                                                                                                                                                                                                                                                                                                                                                                                                                                                                                                              | NO.    | L.       | QTY |
|       | F-17    | 618      | 6   |   |                                                                                                                                                                                                                                                                                                                                                                                                                                                                                                                                                                                                                                                                                                                                                                                                                                                                                                                                                                                                                                                                                                                                                                                                                                                                                                                                                                                                                                                                                                                                                                                                                                                                                                                                                                                                                                                                                    | G-P1   |          | 4   |
|       | F-18    | 1815     | 1   |   | Ø                                                                                                                                                                                                                                                                                                                                                                                                                                                                                                                                                                                                                                                                                                                                                                                                                                                                                                                                                                                                                                                                                                                                                                                                                                                                                                                                                                                                                                                                                                                                                                                                                                                                                                                                                                                                                                                                                  | G-P2   |          | 2   |
|       | F-29    | 1360     | 4   |   |                                                                                                                                                                                                                                                                                                                                                                                                                                                                                                                                                                                                                                                                                                                                                                                                                                                                                                                                                                                                                                                                                                                                                                                                                                                                                                                                                                                                                                                                                                                                                                                                                                                                                                                                                                                                                                                                                    | G-P3L  |          | 1   |
|       | F-30    | 1328     | 4   |   | Ð                                                                                                                                                                                                                                                                                                                                                                                                                                                                                                                                                                                                                                                                                                                                                                                                                                                                                                                                                                                                                                                                                                                                                                                                                                                                                                                                                                                                                                                                                                                                                                                                                                                                                                                                                                                                                                                                                  | G-P3R  |          | 1   |
|       | F-41    | 1216     | 2   |   |                                                                                                                                                                                                                                                                                                                                                                                                                                                                                                                                                                                                                                                                                                                                                                                                                                                                                                                                                                                                                                                                                                                                                                                                                                                                                                                                                                                                                                                                                                                                                                                                                                                                                                                                                                                                                                                                                    |        |          |     |
| ₩     | F-C07   | 1432     | 1   |   |                                                                                                                                                                                                                                                                                                                                                                                                                                                                                                                                                                                                                                                                                                                                                                                                                                                                                                                                                                                                                                                                                                                                                                                                                                                                                                                                                                                                                                                                                                                                                                                                                                                                                                                                                                                                                                                                                    | CREW   |          | _   |
| "     | F-C07a  | 1000     | 1   |   | IMAGE                                                                                                                                                                                                                                                                                                                                                                                                                                                                                                                                                                                                                                                                                                                                                                                                                                                                                                                                                                                                                                                                                                                                                                                                                                                                                                                                                                                                                                                                                                                                                                                                                                                                                                                                                                                                                                                                              | NO.    | L.       | QTY |
| × * × | F-31    | 1850X585 | 1   |   |                                                                                                                                                                                                                                                                                                                                                                                                                                                                                                                                                                                                                                                                                                                                                                                                                                                                                                                                                                                                                                                                                                                                                                                                                                                                                                                                                                                                                                                                                                                                                                                                                                                                                                                                                                                                                                                                                    | F-C14  |          | 178 |
| **    | F-32    | 1644X585 | 2   |   | ST4x10 🔊                                                                                                                                                                                                                                                                                                                                                                                                                                                                                                                                                                                                                                                                                                                                                                                                                                                                                                                                                                                                                                                                                                                                                                                                                                                                                                                                                                                                                                                                                                                                                                                                                                                                                                                                                                                                                                                                           | F-C15a |          | 12  |
| * *   | F-33    | 1644X585 | 2   |   | ST4x8 🔊                                                                                                                                                                                                                                                                                                                                                                                                                                                                                                                                                                                                                                                                                                                                                                                                                                                                                                                                                                                                                                                                                                                                                                                                                                                                                                                                                                                                                                                                                                                                                                                                                                                                                                                                                                                                                                                                            | F-C16  |          | 6   |
| * *   | F-34    | 1238x585 | 8   |   |                                                                                                                                                                                                                                                                                                                                                                                                                                                                                                                                                                                                                                                                                                                                                                                                                                                                                                                                                                                                                                                                                                                                                                                                                                                                                                                                                                                                                                                                                                                                                                                                                                                                                                                                                                                                                                                                                    |        |          |     |
| * *   | F-35    | 1110x585 | 7   |   |                                                                                                                                                                                                                                                                                                                                                                                                                                                                                                                                                                                                                                                                                                                                                                                                                                                                                                                                                                                                                                                                                                                                                                                                                                                                                                                                                                                                                                                                                                                                                                                                                                                                                                                                                                                                                                                                                    |        |          |     |