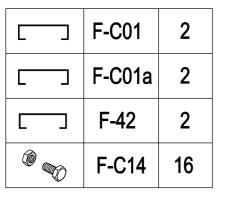

#### PARTS LIST

| IMAGE | NO.     |          |     |   |                                                                                                                                                                                                                                                                                                                                                                                                                                                                                                                                                                                                                                                                                                                                                                                                                                                                                                                                                                                                                                                                                                                                                                                                                                                                                                                                                                                                                                                                                                                                                                                                                                                                                                                                                                                                                                                                                    |        |          | 1   |
|-------|---------|----------|-----|---|------------------------------------------------------------------------------------------------------------------------------------------------------------------------------------------------------------------------------------------------------------------------------------------------------------------------------------------------------------------------------------------------------------------------------------------------------------------------------------------------------------------------------------------------------------------------------------------------------------------------------------------------------------------------------------------------------------------------------------------------------------------------------------------------------------------------------------------------------------------------------------------------------------------------------------------------------------------------------------------------------------------------------------------------------------------------------------------------------------------------------------------------------------------------------------------------------------------------------------------------------------------------------------------------------------------------------------------------------------------------------------------------------------------------------------------------------------------------------------------------------------------------------------------------------------------------------------------------------------------------------------------------------------------------------------------------------------------------------------------------------------------------------------------------------------------------------------------------------------------------------------|--------|----------|-----|
|       | NO.     | L.       | QTY | 1 | ×                                                                                                                                                                                                                                                                                                                                                                                                                                                                                                                                                                                                                                                                                                                                                                                                                                                                                                                                                                                                                                                                                                                                                                                                                                                                                                                                                                                                                                                                                                                                                                                                                                                                                                                                                                                                                                                                                  | F-40   |          | 1   |
|       | F-01    | 280      | 4   |   | ····                                                                                                                                                                                                                                                                                                                                                                                                                                                                                                                                                                                                                                                                                                                                                                                                                                                                                                                                                                                                                                                                                                                                                                                                                                                                                                                                                                                                                                                                                                                                                                                                                                                                                                                                                                                                                                                                               | F-19   |          | 8   |
|       | F-02    | 1882     | 2   |   |                                                                                                                                                                                                                                                                                                                                                                                                                                                                                                                                                                                                                                                                                                                                                                                                                                                                                                                                                                                                                                                                                                                                                                                                                                                                                                                                                                                                                                                                                                                                                                                                                                                                                                                                                                                                                                                                                    | F-43   | 390      | 2   |
|       | F-C01   | 1241     | 2   |   |                                                                                                                                                                                                                                                                                                                                                                                                                                                                                                                                                                                                                                                                                                                                                                                                                                                                                                                                                                                                                                                                                                                                                                                                                                                                                                                                                                                                                                                                                                                                                                                                                                                                                                                                                                                                                                                                                    |        |          |     |
|       | F-C01a  | 1241     | 2   |   |                                                                                                                                                                                                                                                                                                                                                                                                                                                                                                                                                                                                                                                                                                                                                                                                                                                                                                                                                                                                                                                                                                                                                                                                                                                                                                                                                                                                                                                                                                                                                                                                                                                                                                                                                                                                                                                                                    | WIND   | WC       |     |
|       | F-03b   | 1833     | 1   |   | IMAGE                                                                                                                                                                                                                                                                                                                                                                                                                                                                                                                                                                                                                                                                                                                                                                                                                                                                                                                                                                                                                                                                                                                                                                                                                                                                                                                                                                                                                                                                                                                                                                                                                                                                                                                                                                                                                                                                              | NO.    | L.       | QTY |
|       | F-04    | 1833     | 1   |   |                                                                                                                                                                                                                                                                                                                                                                                                                                                                                                                                                                                                                                                                                                                                                                                                                                                                                                                                                                                                                                                                                                                                                                                                                                                                                                                                                                                                                                                                                                                                                                                                                                                                                                                                                                                                                                                                                    | F-20   | 360      | 1   |
|       | F-C02   | 1070     | 2   |   | <b>*</b>                                                                                                                                                                                                                                                                                                                                                                                                                                                                                                                                                                                                                                                                                                                                                                                                                                                                                                                                                                                                                                                                                                                                                                                                                                                                                                                                                                                                                                                                                                                                                                                                                                                                                                                                                                                                                                                                           | F-25   | 580      | 1   |
|       | F-C02a  | 1362     | 2   |   | मि                                                                                                                                                                                                                                                                                                                                                                                                                                                                                                                                                                                                                                                                                                                                                                                                                                                                                                                                                                                                                                                                                                                                                                                                                                                                                                                                                                                                                                                                                                                                                                                                                                                                                                                                                                                                                                                                                 | F-26   | 550      | 2   |
|       | F-42    | 200      | 2   |   | <u>در</u>                                                                                                                                                                                                                                                                                                                                                                                                                                                                                                                                                                                                                                                                                                                                                                                                                                                                                                                                                                                                                                                                                                                                                                                                                                                                                                                                                                                                                                                                                                                                                                                                                                                                                                                                                                                                                                                                          | F-27   | 580      | 1   |
|       | F-C13   |          | 18  |   |                                                                                                                                                                                                                                                                                                                                                                                                                                                                                                                                                                                                                                                                                                                                                                                                                                                                                                                                                                                                                                                                                                                                                                                                                                                                                                                                                                                                                                                                                                                                                                                                                                                                                                                                                                                                                                                                                    | F-28   | 620      | 1   |
|       |         |          |     |   | *                                                                                                                                                                                                                                                                                                                                                                                                                                                                                                                                                                                                                                                                                                                                                                                                                                                                                                                                                                                                                                                                                                                                                                                                                                                                                                                                                                                                                                                                                                                                                                                                                                                                                                                                                                                                                                                                                  | F-37   | 577x583  | 1   |
|       | WALL AN | D ROOF   |     |   |                                                                                                                                                                                                                                                                                                                                                                                                                                                                                                                                                                                                                                                                                                                                                                                                                                                                                                                                                                                                                                                                                                                                                                                                                                                                                                                                                                                                                                                                                                                                                                                                                                                                                                                                                                                                                                                                                    |        |          |     |
| IMAGE | NO.     | L.       | QTY |   |                                                                                                                                                                                                                                                                                                                                                                                                                                                                                                                                                                                                                                                                                                                                                                                                                                                                                                                                                                                                                                                                                                                                                                                                                                                                                                                                                                                                                                                                                                                                                                                                                                                                                                                                                                                                                                                                                    | DOO    | <u>२</u> |     |
|       | F-05    | 1240     | 4   |   | IMAGE                                                                                                                                                                                                                                                                                                                                                                                                                                                                                                                                                                                                                                                                                                                                                                                                                                                                                                                                                                                                                                                                                                                                                                                                                                                                                                                                                                                                                                                                                                                                                                                                                                                                                                                                                                                                                                                                              | NO.    | L.       | QTY |
|       | F-06    | 1105     | 2   |   |                                                                                                                                                                                                                                                                                                                                                                                                                                                                                                                                                                                                                                                                                                                                                                                                                                                                                                                                                                                                                                                                                                                                                                                                                                                                                                                                                                                                                                                                                                                                                                                                                                                                                                                                                                                                                                                                                    | F-12   | 572.5    | 1   |
|       | F-07    | 1105     | 2   |   | Ĥ                                                                                                                                                                                                                                                                                                                                                                                                                                                                                                                                                                                                                                                                                                                                                                                                                                                                                                                                                                                                                                                                                                                                                                                                                                                                                                                                                                                                                                                                                                                                                                                                                                                                                                                                                                                                                                                                                  | F-13   | 1240     | 1   |
|       | F-08    | 1650     | 1   |   |                                                                                                                                                                                                                                                                                                                                                                                                                                                                                                                                                                                                                                                                                                                                                                                                                                                                                                                                                                                                                                                                                                                                                                                                                                                                                                                                                                                                                                                                                                                                                                                                                                                                                                                                                                                                                                                                                    | F-14b  | 600      | 2   |
|       | F-09    | 1650     | 1   |   |                                                                                                                                                                                                                                                                                                                                                                                                                                                                                                                                                                                                                                                                                                                                                                                                                                                                                                                                                                                                                                                                                                                                                                                                                                                                                                                                                                                                                                                                                                                                                                                                                                                                                                                                                                                                                                                                                    | F-15   | 600      | 2   |
|       | F-23    | 1240     | 6   |   | Ľ                                                                                                                                                                                                                                                                                                                                                                                                                                                                                                                                                                                                                                                                                                                                                                                                                                                                                                                                                                                                                                                                                                                                                                                                                                                                                                                                                                                                                                                                                                                                                                                                                                                                                                                                                                                                                                                                                  | F-16b  | 1615     | 2   |
|       | F-24    | 1100     | 6   |   |                                                                                                                                                                                                                                                                                                                                                                                                                                                                                                                                                                                                                                                                                                                                                                                                                                                                                                                                                                                                                                                                                                                                                                                                                                                                                                                                                                                                                                                                                                                                                                                                                                                                                                                                                                                                                                                                                    | F-21   | 376      | 1   |
| l i L | F-10    | 1644     | 1   |   | te la companya de la comp | F-22b  |          | 4   |
|       | F-11    | 1644     | 1   |   | *                                                                                                                                                                                                                                                                                                                                                                                                                                                                                                                                                                                                                                                                                                                                                                                                                                                                                                                                                                                                                                                                                                                                                                                                                                                                                                                                                                                                                                                                                                                                                                                                                                                                                                                                                                                                                                                                                  | F-38   | 590x598  | 2   |
| 1 1   | F-C05   | 1286     | 2   |   | *                                                                                                                                                                                                                                                                                                                                                                                                                                                                                                                                                                                                                                                                                                                                                                                                                                                                                                                                                                                                                                                                                                                                                                                                                                                                                                                                                                                                                                                                                                                                                                                                                                                                                                                                                                                                                                                                                  | F-39   | 251x598  | 1   |
|       | F-C05a  | 1150     | 2   |   |                                                                                                                                                                                                                                                                                                                                                                                                                                                                                                                                                                                                                                                                                                                                                                                                                                                                                                                                                                                                                                                                                                                                                                                                                                                                                                                                                                                                                                                                                                                                                                                                                                                                                                                                                                                                                                                                                    |        |          |     |
|       | F-C06   | 1288     | 2   |   | PLASTIC                                                                                                                                                                                                                                                                                                                                                                                                                                                                                                                                                                                                                                                                                                                                                                                                                                                                                                                                                                                                                                                                                                                                                                                                                                                                                                                                                                                                                                                                                                                                                                                                                                                                                                                                                                                                                                                                            |        |          |     |
|       | F-C06a  | 1144     | 2   |   | IMAGE                                                                                                                                                                                                                                                                                                                                                                                                                                                                                                                                                                                                                                                                                                                                                                                                                                                                                                                                                                                                                                                                                                                                                                                                                                                                                                                                                                                                                                                                                                                                                                                                                                                                                                                                                                                                                                                                              | NO.    | L.       | QTY |
|       | F-17    | 618      | 6   |   |                                                                                                                                                                                                                                                                                                                                                                                                                                                                                                                                                                                                                                                                                                                                                                                                                                                                                                                                                                                                                                                                                                                                                                                                                                                                                                                                                                                                                                                                                                                                                                                                                                                                                                                                                                                                                                                                                    | G-P1   |          | 4   |
|       | F-18    | 1815     | 1   |   | Ø                                                                                                                                                                                                                                                                                                                                                                                                                                                                                                                                                                                                                                                                                                                                                                                                                                                                                                                                                                                                                                                                                                                                                                                                                                                                                                                                                                                                                                                                                                                                                                                                                                                                                                                                                                                                                                                                                  | G-P2   |          | 2   |
|       | F-29    | 1360     | 4   |   |                                                                                                                                                                                                                                                                                                                                                                                                                                                                                                                                                                                                                                                                                                                                                                                                                                                                                                                                                                                                                                                                                                                                                                                                                                                                                                                                                                                                                                                                                                                                                                                                                                                                                                                                                                                                                                                                                    | G-P3L  |          | 1   |
|       | F-30    | 1328     | 4   |   | Ð                                                                                                                                                                                                                                                                                                                                                                                                                                                                                                                                                                                                                                                                                                                                                                                                                                                                                                                                                                                                                                                                                                                                                                                                                                                                                                                                                                                                                                                                                                                                                                                                                                                                                                                                                                                                                                                                                  | G-P3R  |          | 1   |
|       | F-41    | 1216     | 2   |   |                                                                                                                                                                                                                                                                                                                                                                                                                                                                                                                                                                                                                                                                                                                                                                                                                                                                                                                                                                                                                                                                                                                                                                                                                                                                                                                                                                                                                                                                                                                                                                                                                                                                                                                                                                                                                                                                                    |        |          |     |
| ₩     | F-C07   | 1432     | 1   |   |                                                                                                                                                                                                                                                                                                                                                                                                                                                                                                                                                                                                                                                                                                                                                                                                                                                                                                                                                                                                                                                                                                                                                                                                                                                                                                                                                                                                                                                                                                                                                                                                                                                                                                                                                                                                                                                                                    | CREW   |          | _   |
| "     | F-C07a  | 1000     | 1   |   | IMAGE                                                                                                                                                                                                                                                                                                                                                                                                                                                                                                                                                                                                                                                                                                                                                                                                                                                                                                                                                                                                                                                                                                                                                                                                                                                                                                                                                                                                                                                                                                                                                                                                                                                                                                                                                                                                                                                                              | NO.    | L.       | QTY |
| × * × | F-31    | 1850X585 | 1   |   |                                                                                                                                                                                                                                                                                                                                                                                                                                                                                                                                                                                                                                                                                                                                                                                                                                                                                                                                                                                                                                                                                                                                                                                                                                                                                                                                                                                                                                                                                                                                                                                                                                                                                                                                                                                                                                                                                    | F-C14  |          | 178 |
| **    | F-32    | 1644X585 | 2   |   | ST4x10 🔊                                                                                                                                                                                                                                                                                                                                                                                                                                                                                                                                                                                                                                                                                                                                                                                                                                                                                                                                                                                                                                                                                                                                                                                                                                                                                                                                                                                                                                                                                                                                                                                                                                                                                                                                                                                                                                                                           | F-C15a |          | 12  |
| * *   | F-33    | 1644X585 | 2   |   | ST4x8 🔊                                                                                                                                                                                                                                                                                                                                                                                                                                                                                                                                                                                                                                                                                                                                                                                                                                                                                                                                                                                                                                                                                                                                                                                                                                                                                                                                                                                                                                                                                                                                                                                                                                                                                                                                                                                                                                                                            | F-C16  |          | 6   |
| * *   | F-34    | 1238x585 | 8   |   |                                                                                                                                                                                                                                                                                                                                                                                                                                                                                                                                                                                                                                                                                                                                                                                                                                                                                                                                                                                                                                                                                                                                                                                                                                                                                                                                                                                                                                                                                                                                                                                                                                                                                                                                                                                                                                                                                    |        |          |     |
| * *   | F-35    | 1110x585 | 7   |   |                                                                                                                                                                                                                                                                                                                                                                                                                                                                                                                                                                                                                                                                                                                                                                                                                                                                                                                                                                                                                                                                                                                                                                                                                                                                                                                                                                                                                                                                                                                                                                                                                                                                                                                                                                                                                                                                                    |        |          |     |