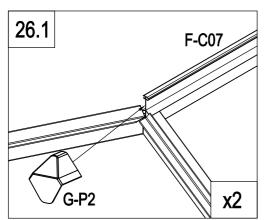

41  | 2 |
|---|-------|---|
| Ø | F-C14 | 4 |





| F-08  | 1 |
|-------|---|
| F-09  | 1 |
| F-10  | 1 |
| F-11  | 1 |
| F-17  | 2 |
| F-C14 | 4 |











| F-C13 | 2 |
|-------|---|
| F-23  | 2 |
| F-C14 | 4 |



| * * *> | F-31 | 1 |
|--------|------|---|
| × *    | F-32 | 2 |
| * *    | F-33 | 2 |
| × * *  | F-34 | 8 |













© F-C14 20









|      | F-06  | 2 |
|------|-------|---|
|      | F-07  | 2 |
| n. d | F-19  | 4 |
|      | F-C14 | 8 |









|          | F-12  | 1 |
|----------|-------|---|
| <u> </u> | F-40  | 1 |
|          | F-C14 | 2 |







| F-24  | 6  |
|-------|----|
| F-C14 | 14 |





| <i>#</i>                 | F-36 | 1 |
|--------------------------|------|---|
| <i># #</i><br><i># #</i> | F-35 | 7 |











П

























G-P1 







| ( | G-P2  | 2 |
|---|-------|---|
|   | G-P3L | 1 |
|   | G-P3R | 1 |
|   | F-C14 | 2 |







#### Advice

It is not necessary but we would advise:

For additional strength, you can also use some glue or tapes between the polycarbonate panel and the aluminium frame to enhance the stability.

Note: Silicone sealant and glue gun are not included in our tool kit. You can buy them locally. Only use silicone sealant suitable for aluminium

### **DANCOVER**<sup>®</sup>

#### Contact information

#### Head office:

Dancover A/S Lyngevej 16A, Nørre Herlev 3400 Hillerød Denmark

National contact

Denmark: denmark@dancover.com

UK: uk@dancover.com

Germany: germany@dancover.com

France: france@dancover.com

Sweden: sverige@dancover.com

Finland: suomi@dancover.com

Poland: polska@dancover.com