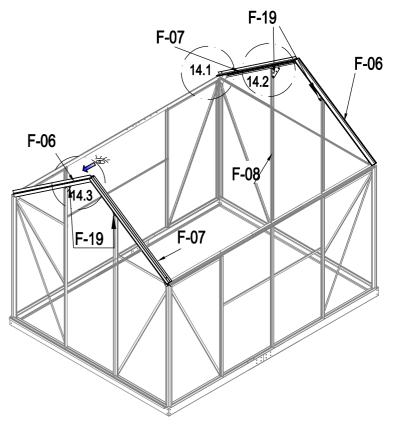

| F-C13 | 4 |
|---------------------------------------------------------------------------------|-------|---|
|                                                                                 | F-30  | 4 |
| · · · · · · · · · · · · · · · · · · ·                                           | F-19  | 2 |
| ()<br>()<br>()<br>()<br>()<br>()<br>()<br>()<br>()<br>()<br>()<br>()<br>()<br>( | F-C14 | 8 |









|   | F-41  | 2 |
|---|-------|---|
| Ø | F-C14 | 4 |





| F-08  | 1 |
|-------|---|
| F-09  | 1 |
| F-10  | 1 |
| F-11  | 1 |
| F-17  | 2 |
| F-C14 | 4 |











| F-C13 | 2 |
|-------|---|
| F-23  | 2 |
| F-C14 | 4 |



| * * *> | F-31 | 1 |
|--------|------|---|
| × *    | F-32 | 2 |
| * *    | F-33 | 2 |
| × * *  | F-34 | 8 |













© F-C14 20









|      | F-06  | 2 |
|------|-------|---|
|      | F-07  | 2 |
| n. d | F-19  | 4 |
|      | F-C14 | 8 |









|          | F-12  | 1 |
|----------|-------|---|
| <u> </u> | F-40  | 1 |
|          | F-C14 | 2 |







| F-24  | 6  |
|-------|----|
| F-C14 | 14 |





| <i>#</i>                 | F-36 | 1 |
|--------------------------|------|---|
| <i># #</i><br><i># #</i> | F-35 | 7 |











П

























G-P1 







| ( | G-P2  | 2 |
|---|-------|---|
|   | G-P3L | 1 |
|   | G-P3R | 1 |
|   | F-C14 | 2 |







#### Advice

It is not necessary but we would advise:

For additional strength, you can also use some glue or tapes between the polycarbonate panel and the aluminium frame to enhance the stability.

Note: Silicone sealant and glue gun are not included in