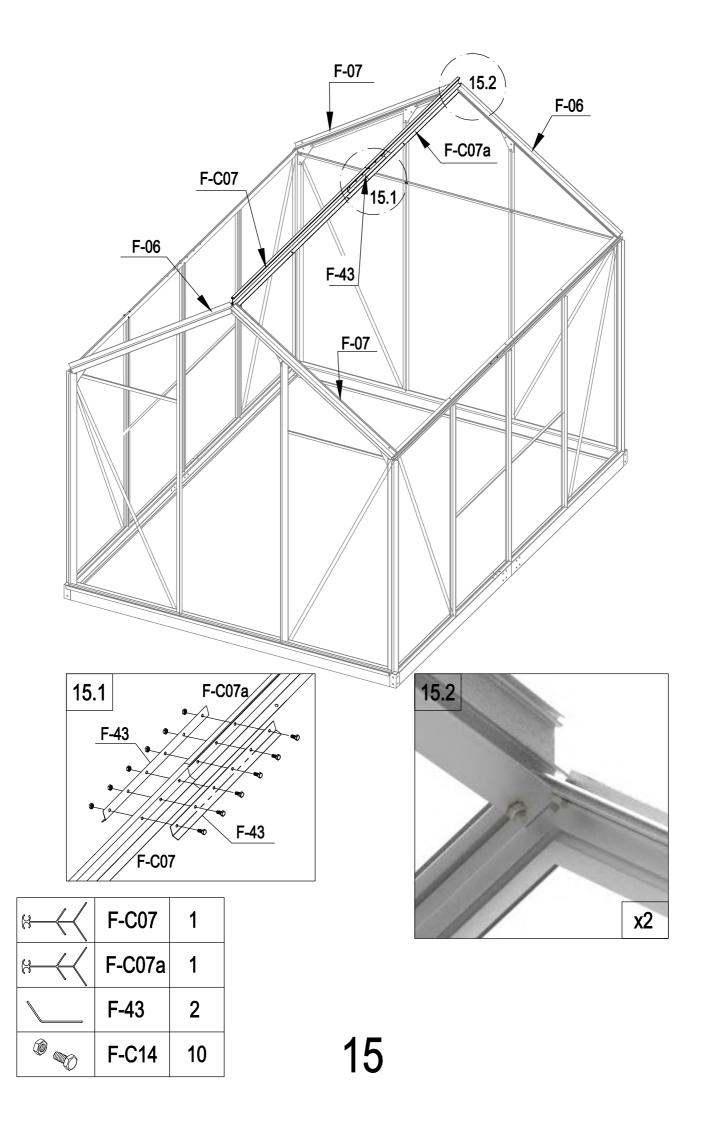

#### PARTS LIST

| IMAGE | NO.     |          |     |   |                                                                                                                                                                                                                                                                                                                                                                                                                                                                                                                                                                                                                                                                                                                                                                                                                                                                                                                                                                                                                                                                                                                                                                                                                                                                                                                                                                                                                                                                                                                                                                                                                                                                                                                                                                                                                                                                                    |        |          | 1   |
|-------|---------|----------|-----|---|------------------------------------------------------------------------------------------------------------------------------------------------------------------------------------------------------------------------------------------------------------------------------------------------------------------------------------------------------------------------------------------------------------------------------------------------------------------------------------------------------------------------------------------------------------------------------------------------------------------------------------------------------------------------------------------------------------------------------------------------------------------------------------------------------------------------------------------------------------------------------------------------------------------------------------------------------------------------------------------------------------------------------------------------------------------------------------------------------------------------------------------------------------------------------------------------------------------------------------------------------------------------------------------------------------------------------------------------------------------------------------------------------------------------------------------------------------------------------------------------------------------------------------------------------------------------------------------------------------------------------------------------------------------------------------------------------------------------------------------------------------------------------------------------------------------------------------------------------------------------------------|--------|----------|-----|
|       | NO.     | L.       | QTY | 1 | ×                                                                                                                                                                                                                                                                                                                                                                                                                                                                                                                                                                                                                                                                                                                                                                                                                                                                                                                                                                                                                                                                                                                                                                                                                                                                                                                                                                                                                                                                                                                                                                                                                                                                                                                                                                                                                                                                                  | F-40   |          | 1   |
|       | F-01    | 280      | 4   |   | ····                                                                                                                                                                                                                                                                                                                                                                                                                                                                                                                                                                                                                                                                                                                                                                                                                                                                                                                                                                                                                                                                                                                                                                                                                                                                                                                                                                                                                                                                                                                                                                                                                                                                                                                                                                                                                                                                               | F-19   |          | 8   |
|       | F-02    | 1882     | 2   |   |                                                                                                                                                                                                                                                                                                                                                                                                                                                                                                                                                                                                                                                                                                                                                                                                                                                                                                                                                                                                                                                                                                                                                                                                                                                                                                                                                                                                                                                                                                                                                                                                                                                                                                                                                                                                                                                                                    | F-43   | 390      | 2   |
|       | F-C01   | 1241     | 2   |   |                                                                                                                                                                                                                                                                                                                                                                                                                                                                                                                                                                                                                                                                                                                                                                                                                                                                                                                                                                                                                                                                                                                                                                                                                                                                                                                                                                                                                                                                                                                                                                                                                                                                                                                                                                                                                                                                                    |        |          |     |
|       | F-C01a  | 1241     | 2   |   |                                                                                                                                                                                                                                                                                                                                                                                                                                                                                                                                                                                                                                                                                                                                                                                                                                                                                                                                                                                                                                                                                                                                                                                                                                                                                                                                                                                                                                                                                                                                                                                                                                                                                                                                                                                                                                                                                    | WIND   | WC       |     |
|       | F-03b   | 1833     | 1   |   | IMAGE                                                                                                                                                                                                                                                                                                                                                                                                                                                                                                                                                                                                                                                                                                                                                                                                                                                                                                                                                                                                                                                                                                                                                                                                                                                                                                                                                                                                                                                                                                                                                                                                                                                                                                                                                                                                                                                                              | NO.    | L.       | QTY |
|       | F-04    | 1833     | 1   |   |                                                                                                                                                                                                                                                                                                                                                                                                                                                                                                                                                                                                                                                                                                                                                                                                                                                                                                                                                                                                                                                                                                                                                                                                                                                                                                                                                                                                                                                                                                                                                                                                                                                                                                                                                                                                                                                                                    | F-20   | 360      | 1   |
|       | F-C02   | 1070     | 2   |   | <b>*</b>                                                                                                                                                                                                                                                                                                                                                                                                                                                                                                                                                                                                                                                                                                                                                                                                                                                                                                                                                                                                                                                                                                                                                                                                                                                                                                                                                                                                                                                                                                                                                                                                                                                                                                                                                                                                                                                                           | F-25   | 580      | 1   |
|       | F-C02a  | 1362     | 2   |   | मि                                                                                                                                                                                                                                                                                                                                                                                                                                                                                                                                                                                                                                                                                                                                                                                                                                                                                                                                                                                                                                                                                                                                                                                                                                                                                                                                                                                                                                                                                                                                                                                                                                                                                                                                                                                                                                                                                 | F-26   | 550      | 2   |
|       | F-42    | 200      | 2   |   | <u>در</u>                                                                                                                                                                                                                                                                                                                                                                                                                                                                                                                                                                                                                                                                                                                                                                                                                                                                                                                                                                                                                                                                                                                                                                                                                                                                                                                                                                                                                                                                                                                                                                                                                                                                                                                                                                                                                                                                          | F-27   | 580      | 1   |
|       | F-C13   |          | 18  |   |                                                                                                                                                                                                                                                                                                                                                                                                                                                                                                                                                                                                                                                                                                                                                                                                                                                                                                                                                                                                                                                                                                                                                                                                                                                                                                                                                                                                                                                                                                                                                                                                                                                                                                                                                                                                                                                                                    | F-28   | 620      | 1   |
|       |         |          |     |   | *                                                                                                                                                                                                                                                                                                                                                                                                                                                                                                                                                                                                                                                                                                                                                                                                                                                                                                                                                                                                                                                                                                                                                                                                                                                                                                                                                                                                                                                                                                                                                                                                                                                                                                                                                                                                                                                                                  | F-37   | 577x583  | 1   |
|       | WALL AN | D ROOF   |     |   |                                                                                                                                                                                                                                                                                                                                                                                                                                                                                                                                                                                                                                                                                                                                                                                                                                                                                                                                                                                                                                                                                                                                                                                                                                                                                                                                                                                                                                                                                                                                                                                                                                                                                                                                                                                                                                                                                    |        |          |     |
| IMAGE | NO.     | L.       | QTY |   |                                                                                                                                                                                                                                                                                                                                                                                                                                                                                                                                                                                                                                                                                                                                                                                                                                                                                                                                                                                                                                                                                                                                                                                                                                                                                                                                                                                                                                                                                                                                                                                                                                                                                                                                                                                                                                                                                    | DOO    | <u>२</u> |     |
|       | F-05    | 1240     | 4   |   | IMAGE                                                                                                                                                                                                                                                                                                                                                                                                                                                                                                                                                                                                                                                                                                                                                                                                                                                                                                                                                                                                                                                                                                                                                                                                                                                                                                                                                                                                                                                                                                                                                                                                                                                                                                                                                                                                                                                                              | NO.    | L.       | QTY |
|       | F-06    | 1105     | 2   |   |                                                                                                                                                                                                                                                                                                                                                                                                                                                                                                                                                                                                                                                                                                                                                                                                                                                                                                                                                                                                                                                                                                                                                                                                                                                                                                                                                                                                                                                                                                                                                                                                                                                                                                                                                                                                                                                                                    | F-12   | 572.5    | 1   |
|       | F-07    | 1105     | 2   |   | Ĥ                                                                                                                                                                                                                                                                                                                                                                                                                                                                                                                                                                                                                                                                                                                                                                                                                                                                                                                                                                                                                                                                                                                                                                                                                                                                                                                                                                                                                                                                                                                                                                                                                                                                                                                                                                                                                                                                                  | F-13   | 1240     | 1   |
|       | F-08    | 1650     | 1   |   |                                                                                                                                                                                                                                                                                                                                                                                                                                                                                                                                                                                                                                                                                                                                                                                                                                                                                                                                                                                                                                                                                                                                                                                                                                                                                                                                                                                                                                                                                                                                                                                                                                                                                                                                                                                                                                                                                    | F-14b  | 600      | 2   |
|       | F-09    | 1650     | 1   |   |                                                                                                                                                                                                                                                                                                                                                                                                                                                                                                                                                                                                                                                                                                                                                                                                                                                                                                                                                                                                                                                                                                                                                                                                                                                                                                                                                                                                                                                                                                                                                                                                                                                                                                                                                                                                                                                                                    | F-15   | 600      | 2   |
|       | F-23    | 1240     | 6   |   | Ľ                                                                                                                                                                                                                                                                                                                                                                                                                                                                                                                                                                                                                                                                                                                                                                                                                                                                                                                                                                                                                                                                                                                                                                                                                                                                                                                                                                                                                                                                                                                                                                                                                                                                                                                                                                                                                                                                                  | F-16b  | 1615     | 2   |
|       | F-24    | 1100     | 6   |   |                                                                                                                                                                                                                                                                                                                                                                                                                                                                                                                                                                                                                                                                                                                                                                                                                                                                                                                                                                                                                                                                                                                                                                                                                                                                                                                                                                                                                                                                                                                                                                                                                                                                                                                                                                                                                                                                                    | F-21   | 376      | 1   |
| l i L | F-10    | 1644     | 1   |   | te la companya de la comp | F-22b  |          | 4   |
|       | F-11    | 1644     | 1   |   | *                                                                                                                                                                                                                                                                                                                                                                                                                                                                                                                                                                                                                                                                                                                                                                                                                                                                                                                                                                                                                                                                                                                                                                                                                                                                                                                                                                                                                                                                                                                                                                                                                                                                                                                                                                                                                                                                                  | F-38   | 590x598  | 2   |
| 1 1   | F-C05   | 1286     | 2   |   | *                                                                                                                                                                                                                                                                                                                                                                                                                                                                                                                                                                                                                                                                                                                                                                                                                                                                                                                                                                                                                                                                                                                                                                                                                                                                                                                                                                                                                                                                                                                                                                                                                                                                                                                                                                                                                                                                                  | F-39   | 251x598  | 1   |
|       | F-C05a  | 1150     | 2   |   |                                                                                                                                                                                                                                                                                                                                                                                                                                                                                                                                                                                                                                                                                                                                                                                                                                                                                                                                                                                                                                                                                                                                                                                                                                                                                                                                                                                                                                                                                                                                                                                                                                                                                                                                                                                                                                                                                    |        |          |     |
|       | F-C06   | 1288     | 2   |   | PLASTIC                                                                                                                                                                                                                                                                                                                                                                                                                                                                                                                                                                                                                                                                                                                                                                                                                                                                                                                                                                                                                                                                                                                                                                                                                                                                                                                                                                                                                                                                                                                                                                                                                                                                                                                                                                                                                                                                            |        |          |     |
|       | F-C06a  | 1144     | 2   |   | IMAGE                                                                                                                                                                                                                                                                                                                                                                                                                                                                                                                                                                                                                                                                                                                                                                                                                                                                                                                                                                                                                                                                                                                                                                                                                                                                                                                                                                                                                                                                                                                                                                                                                                                                                                                                                                                                                                                                              | NO.    | L.       | QTY |
|       | F-17    | 618      | 6   |   |                                                                                                                                                                                                                                                                                                                                                                                                                                                                                                                                                                                                                                                                                                                                                                                                                                                                                                                                                                                                                                                                                                                                                                                                                                                                                                                                                                                                                                                                                                                                                                                                                                                                                                                                                                                                                                                                                    | G-P1   |          | 4   |
|       | F-18    | 1815     | 1   |   | Ø                                                                                                                                                                                                                                                                                                                                                                                                                                                                                                                                                                                                                                                                                                                                                                                                                                                                                                                                                                                                                                                                                                                                                                                                                                                                                                                                                                                                                                                                                                                                                                                                                                                                                                                                                                                                                                                                                  | G-P2   |          | 2   |
|       | F-29    | 1360     | 4   |   |                                                                                                                                                                                                                                                                                                                                                                                                                                                                                                                                                                                                                                                                                                                                                                                                                                                                                                                                                                                                                                                                                                                                                                                                                                                                                                                                                                                                                                                                                                                                                                                                                                                                                                                                                                                                                                                                                    | G-P3L  |          | 1   |
|       | F-30    | 1328     | 4   |   | Ð                                                                                                                                                                                                                                                                                                                                                                                                                                                                                                                                                                                                                                                                                                                                                                                                                                                                                                                                                                                                                                                                                                                                                                                                                                                                                                                                                                                                                                                                                                                                                                                                                                                                                                                                                                                                                                                                                  | G-P3R  |          | 1   |
|       | F-41    | 1216     | 2   |   |                                                                                                                                                                                                                                                                                                                                                                                                                                                                                                                                                                                                                                                                                                                                                                                                                                                                                                                                                                                                                                                                                                                                                                                                                                                                                                                                                                                                                                                                                                                                                                                                                                                                                                                                                                                                                                                                                    |        |          |     |
| ₩     | F-C07   | 1432     | 1   |   |                                                                                                                                                                                                                                                                                                                                                                                                                                                                                                                                                                                                                                                                                                                                                                                                                                                                                                                                                                                                                                                                                                                                                                                                                                                                                                                                                                                                                                                                                                                                                                                                                                                                                                                                                                                                                                                                                    | CREW   |          | _   |
| "     | F-C07a  | 1000     | 1   |   | IMAGE                                                                                                                                                                                                                                                                                                                                                                                                                                                                                                                                                                                                                                                                                                                                                                                                                                                                                                                                                                                                                                                                                                                                                                                                                                                                                                                                                                                                                                                                                                                                                                                                                                                                                                                                                                                                                                                                              | NO.    | L.       | QTY |
| × * × | F-31    | 1850X585 | 1   |   |                                                                                                                                                                                                                                                                                                                                                                                                                                                                                                                                                                                                                                                                                                                                                                                                                                                                                                                                                                                                                                                                                                                                                                                                                                                                                                                                                                                                                                                                                                                                                                                                                                                                                                                                                                                                                                                                                    | F-C14  |          | 178 |
| **    | F-32    | 1644X585 | 2   |   | ST4x10 🔊                                                                                                                                                                                                                                                                                                                                                                                                                                                                                                                                                                                                                                                                                                                                                                                                                                                                                                                                                                                                                                                                                                                                                                                                                                                                                                                                                                                                                                                                                                                                                                                                                                                                                                                                                                                                                                                                           | F-C15a |          | 12  |
| * *   | F-33    | 1644X585 | 2   |   | ST4x8 🔊                                                                                                                                                                                                                                                                                                                                                                                                                                                                                                                                                                                                                                                                                                                                                                                                                                                                                                                                                                                                                                                                                                                                                                                                                                                                                                                                                                                                                                                                                                                                                                                                                                                                                                                                                                                                                                                                            | F-C16  |          | 6   |
| * *   | F-34    | 1238x585 | 8   |   |                                                                                                                                                                                                                                                                                                                                                                                                                                                                                                                                                                                                                                                                                                                                                                                                                                                                                                                                                                                                                                                                                                                                                                                                                                                                                                                                                                                                                                                                                                                                                                                                                                                                                                                                                                                                                                                                                    |        |          |     |
| * *   | F-35    | 1110x585 | 7   |   |                                                                                                                                                                                                                                                                                                                                                                                                                                                                                                                                                                                                                                                                                                                                                                                                                                                                                                                                                                                                                                                                                                                                                                                                                                                                                                                                                                                                                                                                                                                                                                                                                                                                                                                                                                                                                                                                                    |        |          |     |