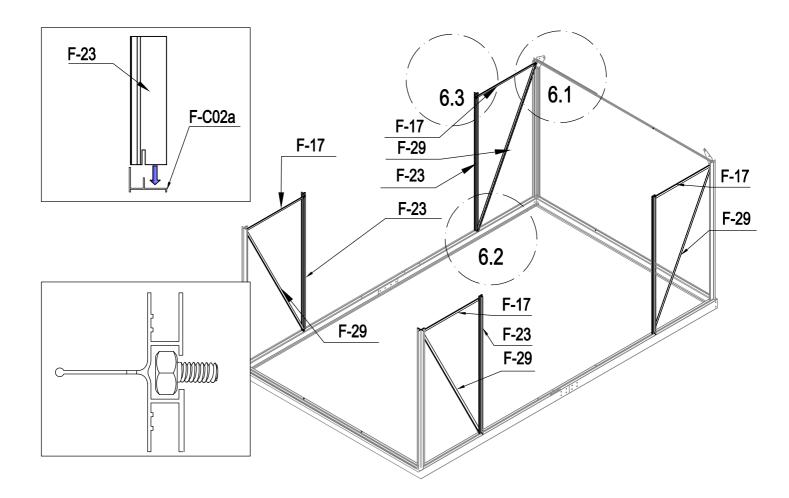

#### PARTS LIST

| IMAGE | NO.     |          |     |   |                                                                                                                                                                                                                                                                                                                                                                                                                                                                                                                                                                                                                                                                                                                                                                                                                                                                                                                                                                                                                                                                                                                                                                                                                                                                                                                                                                                                                                                                                                                                                                                                                                                                                                                                                                                                                                                                                    |        |          | 1   |
|-------|---------|----------|-----|---|------------------------------------------------------------------------------------------------------------------------------------------------------------------------------------------------------------------------------------------------------------------------------------------------------------------------------------------------------------------------------------------------------------------------------------------------------------------------------------------------------------------------------------------------------------------------------------------------------------------------------------------------------------------------------------------------------------------------------------------------------------------------------------------------------------------------------------------------------------------------------------------------------------------------------------------------------------------------------------------------------------------------------------------------------------------------------------------------------------------------------------------------------------------------------------------------------------------------------------------------------------------------------------------------------------------------------------------------------------------------------------------------------------------------------------------------------------------------------------------------------------------------------------------------------------------------------------------------------------------------------------------------------------------------------------------------------------------------------------------------------------------------------------------------------------------------------------------------------------------------------------|--------|----------|-----|
|       | NO.     | L.       | QTY | 1 | ×                                                                                                                                                                                                                                                                                                                                                                                                                                                                                                                                                                                                                                                                                                                                                                                                                                                                                                                                                                                                                                                                                                                                                                                                                                                                                                                                                                                                                                                                                                                                                                                                                                                                                                                                                                                                                                                                                  | F-40   |          | 1   |
|       | F-01    | 280      | 4   |   | ····                                                                                                                                                                                                                                                                                                                                                                                                                                                                                                                                                                                                                                                                                                                                                                                                                                                                                                                                                                                                                                                                                                                                                                                                                                                                                                                                                                                                                                                                                                                                                                                                                                                                                                                                                                                                                                                                               | F-19   |          | 8   |
|       | F-02    | 1882     | 2   |   |                                                                                                                                                                                                                                                                                                                                                                                                                                                                                                                                                                                                                                                                                                                                                                                                                                                                                                                                                                                                                                                                                                                                                                                                                                                                                                                                                                                                                                                                                                                                                                                                                                                                                                                                                                                                                                                                                    | F-43   | 390      | 2   |
|       | F-C01   | 1241     | 2   |   |                                                                                                                                                                                                                                                                                                                                                                                                                                                                                                                                                                                                                                                                                                                                                                                                                                                                                                                                                                                                                                                                                                                                                                                                                                                                                                                                                                                                                                                                                                                                                                                                                                                                                                                                                                                                                                                                                    |        |          |     |
|       | F-C01a  | 1241     | 2   |   |                                                                                                                                                                                                                                                                                                                                                                                                                                                                                                                                                                                                                                                                                                                                                                                                                                                                                                                                                                                                                                                                                                                                                                                                                                                                                                                                                                                                                                                                                                                                                                                                                                                                                                                                                                                                                                                                                    | WIND   | WC       |     |
|       | F-03b   | 1833     | 1   |   | IMAGE                                                                                                                                                                                                                                                                                                                                                                                                                                                                                                                                                                                                                                                                                                                                                                                                                                                                                                                                                                                                                                                                                                                                                                                                                                                                                                                                                                                                                                                                                                                                                                                                                                                                                                                                                                                                                                                                              | NO.    | L.       | QTY |
|       | F-04    | 1833     | 1   |   |                                                                                                                                                                                                                                                                                                                                                                                                                                                                                                                                                                                                                                                                                                                                                                                                                                                                                                                                                                                                                                                                                                                                                                                                                                                                                                                                                                                                                                                                                                                                                                                                                                                                                                                                                                                                                                                                                    | F-20   | 360      | 1   |
|       | F-C02   | 1070     | 2   |   | <b>*</b>                                                                                                                                                                                                                                                                                                                                                                                                                                                                                                                                                                                                                                                                                                                                                                                                                                                                                                                                                                                                                                                                                                                                                                                                                                                                                                                                                                                                                                                                                                                                                                                                                                                                                                                                                                                                                                                                           | F-25   | 580      | 1   |
|       | F-C02a  | 1362     | 2   |   | मि                                                                                                                                                                                                                                                                                                                                                                                                                                                                                                                                                                                                                                                                                                                                                                                                                                                                                                                                                                                                                                                                                                                                                                                                                                                                                                                                                                                                                                                                                                                                                                                                                                                                                                                                                                                                                                                                                 | F-26   | 550      | 2   |
|       | F-42    | 200      | 2   |   | <u>در</u>                                                                                                                                                                                                                                                                                                                                                                                                                                                                                                                                                                                                                                                                                                                                                                                                                                                                                                                                                                                                                                                                                                                                                                                                                                                                                                                                                                                                                                                                                                                                                                                                                                                                                                                                                                                                                                                                          | F-27   | 580      | 1   |
|       | F-C13   |          | 18  |   |                                                                                                                                                                                                                                                                                                                                                                                                                                                                                                                                                                                                                                                                                                                                                                                                                                                                                                                                                                                                                                                                                                                                                                                                                                                                                                                                                                                                                                                                                                                                                                                                                                                                                                                                                                                                                                                                                    | F-28   | 620      | 1   |
|       |         |          |     |   | *                                                                                                                                                                                                                                                                                                                                                                                                                                                                                                                                                                                                                                                                                                                                                                                                                                                                                                                                                                                                                                                                                                                                                                                                                                                                                                                                                                                                                                                                                                                                                                                                                                                                                                                                                                                                                                                                                  | F-37   | 577x583  | 1   |
|       | WALL AN | D ROOF   |     |   |                                                                                                                                                                                                                                                                                                                                                                                                                                                                                                                                                                                                                                                                                                                                                                                                                                                                                                                                                                                                                                                                                                                                                                                                                                                                                                                                                                                                                                                                                                                                                                                                                                                                                                                                                                                                                                                                                    |        |          |     |
| IMAGE | NO.     | L.       | QTY |   |                                                                                                                                                                                                                                                                                                                                                                                                                                                                                                                                                                                                                                                                                                                                                                                                                                                                                                                                                                                                                                                                                                                                                                                                                                                                                                                                                                                                                                                                                                                                                                                                                                                                                                                                                                                                                                                                                    | DOO    | <u>२</u> |     |
|       | F-05    | 1240     | 4   |   | IMAGE                                                                                                                                                                                                                                                                                                                                                                                                                                                                                                                                                                                                                                                                                                                                                                                                                                                                                                                                                                                                                                                                                                                                                                                                                                                                                                                                                                                                                                                                                                                                                                                                                                                                                                                                                                                                                                                                              | NO.    | L.       | QTY |
|       | F-06    | 1105     | 2   |   |                                                                                                                                                                                                                                                                                                                                                                                                                                                                                                                                                                                                                                                                                                                                                                                                                                                                                                                                                                                                                                                                                                                                                                                                                                                                                                                                                                                                                                                                                                                                                                                                                                                                                                                                                                                                                                                                                    | F-12   | 572.5    | 1   |
|       | F-07    | 1105     | 2   |   | Ĥ                                                                                                                                                                                                                                                                                                                                                                                                                                                                                                                                                                                                                                                                                                                                                                                                                                                                                                                                                                                                                                                                                                                                                                                                                                                                                                                                                                                                                                                                                                                                                                                                                                                                                                                                                                                                                                                                                  | F-13   | 1240     | 1   |
|       | F-08    | 1650     | 1   |   |                                                                                                                                                                                                                                                                                                                                                                                                                                                                                                                                                                                                                                                                                                                                                                                                                                                                                                                                                                                                                                                                                                                                                                                                                                                                                                                                                                                                                                                                                                                                                                                                                                                                                                                                                                                                                                                                                    | F-14b  | 600      | 2   |
|       | F-09    | 1650     | 1   |   |                                                                                                                                                                                                                                                                                                                                                                                                                                                                                                                                                                                                                                                                                                                                                                                                                                                                                                                                                                                                                                                                                                                                                                                                                                                                                                                                                                                                                                                                                                                                                                                                                                                                                                                                                                                                                                                                                    | F-15   | 600      | 2   |
|       | F-23    | 1240     | 6   |   | Ľ                                                                                                                                                                                                                                                                                                                                                                                                                                                                                                                                                                                                                                                                                                                                                                                                                                                                                                                                                                                                                                                                                                                                                                                                                                                                                                                                                                                                                                                                                                                                                                                                                                                                                                                                                                                                                                                                                  | F-16b  | 1615     | 2   |
|       | F-24    | 1100     | 6   |   |                                                                                                                                                                                                                                                                                                                                                                                                                                                                                                                                                                                                                                                                                                                                                                                                                                                                                                                                                                                                                                                                                                                                                                                                                                                                                                                                                                                                                                                                                                                                                                                                                                                                                                                                                                                                                                                                                    | F-21   | 376      | 1   |
| l i L | F-10    | 1644     | 1   |   | te la companya de la comp | F-22b  |          | 4   |
|       | F-11    | 1644     | 1   |   | *                                                                                                                                                                                                                                                                                                                                                                                                                                                                                                                                                                                                                                                                                                                                                                                                                                                                                                                                                                                                                                                                                                                                                                                                                                                                                                                                                                                                                                                                                                                                                                                                                                                                                                                                                                                                                                                                                  | F-38   | 590x598  | 2   |
| 1 1   | F-C05   | 1286     | 2   |   | *                                                                                                                                                                                                                                                                                                                                                                                                                                                                                                                                                                                                                                                                                                                                                                                                                                                                                                                                                                                                                                                                                                                                                                                                                                                                                                                                                                                                                                                                                                                                                                                                                                                                                                                                                                                                                                                                                  | F-39   | 251x598  | 1   |
|       | F-C05a  | 1150     | 2   |   |                                                                                                                                                                                                                                                                                                                                                                                                                                                                                                                                                                                                                                                                                                                                                                                                                                                                                                                                                                                                                                                                                                                                                                                                                                                                                                                                                                                                                                                                                                                                                                                                                                                                                                                                                                                                                                                                                    |        |          |     |
|       | F-C06   | 1288     | 2   |   | PLASTIC                                                                                                                                                                                                                                                                                                                                                                                                                                                                                                                                                                                                                                                                                                                                                                                                                                                                                                                                                                                                                                                                                                                                                                                                                                                                                                                                                                                                                                                                                                                                                                                                                                                                                                                                                                                                                                                                            |        |          |     |
|       | F-C06a  | 1144     | 2   |   | IMAGE                                                                                                                                                                                                                                                                                                                                                                                                                                                                                                                                                                                                                                                                                                                                                                                                                                                                                                                                                                                                                                                                                                                                                                                                                                                                                                                                                                                                                                                                                                                                                                                                                                                                                                                                                                                                                                                                              | NO.    | L.       | QTY |
|       | F-17    | 618      | 6   |   |                                                                                                                                                                                                                                                                                                                                                                                                                                                                                                                                                                                                                                                                                                                                                                                                                                                                                                                                                                                                                                                                                                                                                                                                                                                                                                                                                                                                                                                                                                                                                                                                                                                                                                                                                                                                                                                                                    | G-P1   |          | 4   |
|       | F-18    | 1815     | 1   |   | Ø                                                                                                                                                                                                                                                                                                                                                                                                                                                                                                                                                                                                                                                                                                                                                                                                                                                                                                                                                                                                                                                                                                                                                                                                                                                                                                                                                                                                                                                                                                                                                                                                                                                                                                                                                                                                                                                                                  | G-P2   |          | 2   |
|       | F-29    | 1360     | 4   |   |                                                                                                                                                                                                                                                                                                                                                                                                                                                                                                                                                                                                                                                                                                                                                                                                                                                                                                                                                                                                                                                                                                                                                                                                                                                                                                                                                                                                                                                                                                                                                                                                                                                                                                                                                                                                                                                                                    | G-P3L  |          | 1   |
|       | F-30    | 1328     | 4   |   | Ð                                                                                                                                                                                                                                                                                                                                                                                                                                                                                                                                                                                                                                                                                                                                                                                                                                                                                                                                                                                                                                                                                                                                                                                                                                                                                                                                                                                                                                                                                                                                                                                                                                                                                                                                                                                                                                                                                  | G-P3R  |          | 1   |
|       | F-41    | 1216     | 2   |   |                                                                                                                                                                                                                                                                                                                                                                                                                                                                                                                                                                                                                                                                                                                                                                                                                                                                                                                                                                                                                                                                                                                                                                                                                                                                                                                                                                                                                                                                                                                                                                                                                                                                                                                                                                                                                                                                                    |        |          |     |
| ₩     | F-C07   | 1432     | 1   |   |                                                                                                                                                                                                                                                                                                                                                                                                                                                                                                                                                                                                                                                                                                                                                                                                                                                                                                                                                                                                                                                                                                                                                                                                                                                                                                                                                                                                                                                                                                                                                                                                                                                                                                                                                                                                                                                                                    | CREW   |          | _   |
| "     | F-C07a  | 1000     | 1   |   | IMAGE                                                                                                                                                                                                                                                                                                                                                                                                                                                                                                                                                                                                                                                                                                                                                                                                                                                                                                                                                                                                                                                                                                                                                                                                                                                                                                                                                                                                                                                                                                                                                                                                                                                                                                                                                                                                                                                                              | NO.    | L.       | QTY |
| × * × | F-31    | 1850X585 | 1   |   |                                                                                                                                                                                                                                                                                                                                                                                                                                                                                                                                                                                                                                                                                                                                                                                                                                                                                                                                                                                                                                                                                                                                                                                                                                                                                                                                                                                                                                                                                                                                                                                                                                                                                                                                                                                                                                                                                    | F-C14  |          | 178 |
| **    | F-32    | 1644X585 | 2   |   | ST4x10 🔊                                                                                                                                                                                                                                                                                                                                                                                                                                                                                                                                                                                                                                                                                                                                                                                                                                                                                                                                                                                                                                                                                                                                                                                                                                                                                                                                                                                                                                                                                                                                                                                                                                                                                                                                                                                                                                                                           | F-C15a |          | 12  |
| * *   | F-33    | 1644X585 | 2   |   | ST4x8 🔊                                                                                                                                                                                                                                                                                                                                                                                                                                                                                                                                                                                                                                                                                                                                                                                                                                                                                                                                                                                                                                                                                                                                                                                                                                                                                                                                                                                                                                                                                                                                                                                                                                                                                                                                                                                                                                                                            | F-C16  |          | 6   |
| * *   | F-34    | 1238x585 | 8   |   |                                                                                                                                                                                                                                                                                                                                                                                                                                                                                                                                                                                                                                                                                                                                                                                                                                                                                                                                                                                                                                                                                                                                                                                                                                                                                                                                                                                                                                                                                                                                                                                                                                                                                                                                                                                                                                                                                    |        |          |     |
| * *   | F-35    | 1110x585 | 7   |   |                                                                                                                                                                                                                                                                                                                                                                                                                                                                                                                                                                                                                                                                                                                                                                                                                                                                                                                                                                                                                                                                                                                                                                                                                                                                                                                                                                                                                                                                                                                                                                                                                                                                                                                                                                                                                                                                                    |        |          |     |