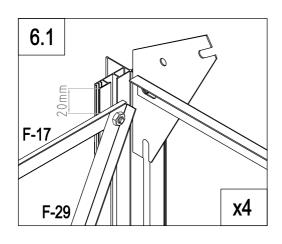

#### PARTS LIST

| IMAGE | NO.     |          |     |   |                                                                                                                                                                                                                                                                                                                                                                                                                                                                                                                                                                                                                                                                                                                                                                                                                                                                                                                                                                                                                                                                                                                                                                                                                                                                                                                                                                                                                                                                                                                                                                                                                                                                                                                                                                                                                                                                                    |        |          | 1   |
|-------|---------|----------|-----|---|------------------------------------------------------------------------------------------------------------------------------------------------------------------------------------------------------------------------------------------------------------------------------------------------------------------------------------------------------------------------------------------------------------------------------------------------------------------------------------------------------------------------------------------------------------------------------------------------------------------------------------------------------------------------------------------------------------------------------------------------------------------------------------------------------------------------------------------------------------------------------------------------------------------------------------------------------------------------------------------------------------------------------------------------------------------------------------------------------------------------------------------------------------------------------------------------------------------------------------------------------------------------------------------------------------------------------------------------------------------------------------------------------------------------------------------------------------------------------------------------------------------------------------------------------------------------------------------------------------------------------------------------------------------------------------------------------------------------------------------------------------------------------------------------------------------------------------------------------------------------------------|--------|----------|-----|
|       | NO.     | L.       | QTY | 1 | ×                                                                                                                                                                                                                                                                                                                                                                                                                                                                                                                                                                                                                                                                                                                                                                                                                                                                                                                                                                                                                                                                                                                                                                                                                                                                                                                                                                                                                                                                                                                                                                                                                                                                                                                                                                                                                                                                                  | F-40   |          | 1   |
|       | F-01    | 280      | 4   |   | ····                                                                                                                                                                                                                                                                                                                                                                                                                                                                                                                                                                                                                                                                                                                                                                                                                                                                                                                                                                                                                                                                                                                                                                                                                                                                                                                                                                                                                                                                                                                                                                                                                                                                                                                                                                                                                                                                               | F-19   |          | 8   |
|       | F-02    | 1882     | 2   |   |                                                                                                                                                                                                                                                                                                                                                                                                                                                                                                                                                                                                                                                                                                                                                                                                                                                                                                                                                                                                                                                                                                                                                                                                                                                                                                                                                                                                                                                                                                                                                                                                                                                                                                                                                                                                                                                                                    | F-43   | 390      | 2   |
|       | F-C01   | 1241     | 2   |   |                                                                                                                                                                                                                                                                                                                                                                                                                                                                                                                                                                                                                                                                                                                                                                                                                                                                                                                                                                                                                                                                                                                                                                                                                                                                                                                                                                                                                                                                                                                                                                                                                                                                                                                                                                                                                                                                                    |        |          |     |
|       | F-C01a  | 1241     | 2   |   |                                                                                                                                                                                                                                                                                                                                                                                                                                                                                                                                                                                                                                                                                                                                                                                                                                                                                                                                                                                                                                                                                                                                                                                                                                                                                                                                                                                                                                                                                                                                                                                                                                                                                                                                                                                                                                                                                    | WIND   | WC       |     |
|       | F-03b   | 1833     | 1   |   | IMAGE                                                                                                                                                                                                                                                                                                                                                                                                                                                                                                                                                                                                                                                                                                                                                                                                                                                                                                                                                                                                                                                                                                                                                                                                                                                                                                                                                                                                                                                                                                                                                                                                                                                                                                                                                                                                                                                                              | NO.    | L.       | QTY |
|       | F-04    | 1833     | 1   |   |                                                                                                                                                                                                                                                                                                                                                                                                                                                                                                                                                                                                                                                                                                                                                                                                                                                                                                                                                                                                                                                                                                                                                                                                                                                                                                                                                                                                                                                                                                                                                                                                                                                                                                                                                                                                                                                                                    | F-20   | 360      | 1   |
|       | F-C02   | 1070     | 2   |   | <b>*</b>                                                                                                                                                                                                                                                                                                                                                                                                                                                                                                                                                                                                                                                                                                                                                                                                                                                                                                                                                                                                                                                                                                                                                                                                                                                                                                                                                                                                                                                                                                                                                                                                                                                                                                                                                                                                                                                                           | F-25   | 580      | 1   |
|       | F-C02a  | 1362     | 2   |   | मि                                                                                                                                                                                                                                                                                                                                                                                                                                                                                                                                                                                                                                                                                                                                                                                                                                                                                                                                                                                                                                                                                                                                                                                                                                                                                                                                                                                                                                                                                                                                                                                                                                                                                                                                                                                                                                                                                 | F-26   | 550      | 2   |
|       | F-42    | 200      | 2   |   | <u>در</u>                                                                                                                                                                                                                                                                                                                                                                                                                                                                                                                                                                                                                                                                                                                                                                                                                                                                                                                                                                                                                                                                                                                                                                                                                                                                                                                                                                                                                                                                                                                                                                                                                                                                                                                                                                                                                                                                          | F-27   | 580      | 1   |
|       | F-C13   |          | 18  |   |                                                                                                                                                                                                                                                                                                                                                                                                                                                                                                                                                                                                                                                                                                                                                                                                                                                                                                                                                                                                                                                                                                                                                                                                                                                                                                                                                                                                                                                                                                                                                                                                                                                                                                                                                                                                                                                                                    | F-28   | 620      | 1   |
|       |         |          |     |   | *                                                                                                                                                                                                                                                                                                                                                                                                                                                                                                                                                                                                                                                                                                                                                                                                                                                                                                                                                                                                                                                                                                                                                                                                                                                                                                                                                                                                                                                                                                                                                                                                                                                                                                                                                                                                                                                                                  | F-37   | 577x583  | 1   |
|       | WALL AN | D ROOF   |     |   |                                                                                                                                                                                                                                                                                                                                                                                                                                                                                                                                                                                                                                                                                                                                                                                                                                                                                                                                                                                                                                                                                                                                                                                                                                                                                                                                                                                                                                                                                                                                                                                                                                                                                                                                                                                                                                                                                    |        |          |     |
| IMAGE | NO.     | L.       | QTY |   |                                                                                                                                                                                                                                                                                                                                                                                                                                                                                                                                                                                                                                                                                                                                                                                                                                                                                                                                                                                                                                                                                                                                                                                                                                                                                                                                                                                                                                                                                                                                                                                                                                                                                                                                                                                                                                                                                    | DOO    | <u>२</u> |     |
|       | F-05    | 1240     | 4   |   | IMAGE                                                                                                                                                                                                                                                                                                                                                                                                                                                                                                                                                                                                                                                                                                                                                                                                                                                                                                                                                                                                                                                                                                                                                                                                                                                                                                                                                                                                                                                                                                                                                                                                                                                                                                                                                                                                                                                                              | NO.    | L.       | QTY |
|       | F-06    | 1105     | 2   |   |                                                                                                                                                                                                                                                                                                                                                                                                                                                                                                                                                                                                                                                                                                                                                                                                                                                                                                                                                                                                                                                                                                                                                                                                                                                                                                                                                                                                                                                                                                                                                                                                                                                                                                                                                                                                                                                                                    | F-12   | 572.5    | 1   |
|       | F-07    | 1105     | 2   |   | Ĥ                                                                                                                                                                                                                                                                                                                                                                                                                                                                                                                                                                                                                                                                                                                                                                                                                                                                                                                                                                                                                                                                                                                                                                                                                                                                                                                                                                                                                                                                                                                                                                                                                                                                                                                                                                                                                                                                                  | F-13   | 1240     | 1   |
|       | F-08    | 1650     | 1   |   |                                                                                                                                                                                                                                                                                                                                                                                                                                                                                                                                                                                                                                                                                                                                                                                                                                                                                                                                                                                                                                                                                                                                                                                                                                                                                                                                                                                                                                                                                                                                                                                                                                                                                                                                                                                                                                                                                    | F-14b  | 600      | 2   |
|       | F-09    | 1650     | 1   |   |                                                                                                                                                                                                                                                                                                                                                                                                                                                                                                                                                                                                                                                                                                                                                                                                                                                                                                                                                                                                                                                                                                                                                                                                                                                                                                                                                                                                                                                                                                                                                                                                                                                                                                                                                                                                                                                                                    | F-15   | 600      | 2   |
|       | F-23    | 1240     | 6   |   | Ľ                                                                                                                                                                                                                                                                                                                                                                                                                                                                                                                                                                                                                                                                                                                                                                                                                                                                                                                                                                                                                                                                                                                                                                                                                                                                                                                                                                                                                                                                                                                                                                                                                                                                                                                                                                                                                                                                                  | F-16b  | 1615     | 2   |
|       | F-24    | 1100     | 6   |   |                                                                                                                                                                                                                                                                                                                                                                                                                                                                                                                                                                                                                                                                                                                                                                                                                                                                                                                                                                                                                                                                                                                                                                                                                                                                                                                                                                                                                                                                                                                                                                                                                                                                                                                                                                                                                                                                                    | F-21   | 376      | 1   |
| l i L | F-10    | 1644     | 1   |   | te la companya de la comp | F-22b  |          | 4   |
|       | F-11    | 1644     | 1   |   | *                                                                                                                                                                                                                                                                                                                                                                                                                                                                                                                                                                                                                                                                                                                                                                                                                                                                                                                                                                                                                                                                                                                                                                                                                                                                                                                                                                                                                                                                                                                                                                                                                                                                                                                                                                                                                                                                                  | F-38   | 590x598  | 2   |
| 1 1   | F-C05   | 1286     | 2   |   | *                                                                                                                                                                                                                                                                                                                                                                                                                                                                                                                                                                                                                                                                                                                                                                                                                                                                                                                                                                                                                                                                                                                                                                                                                                                                                                                                                                                                                                                                                                                                                                                                                                                                                                                                                                                                                                                                                  | F-39   | 251x598  | 1   |
|       | F-C05a  | 1150     | 2   |   |                                                                                                                                                                                                                                                                                                                                                                                                                                                                                                                                                                                                                                                                                                                                                                                                                                                                                                                                                                                                                                                                                                                                                                                                                                                                                                                                                                                                                                                                                                                                                                                                                                                                                                                                                                                                                                                                                    |        |          |     |
|       | F-C06   | 1288     | 2   |   | PLASTIC                                                                                                                                                                                                                                                                                                                                                                                                                                                                                                                                                                                                                                                                                                                                                                                                                                                                                                                                                                                                                                                                                                                                                                                                                                                                                                                                                                                                                                                                                                                                                                                                                                                                                                                                                                                                                                                                            |        |          |     |
|       | F-C06a  | 1144     | 2   |   | IMAGE                                                                                                                                                                                                                                                                                                                                                                                                                                                                                                                                                                                                                                                                                                                                                                                                                                                                                                                                                                                                                                                                                                                                                                                                                                                                                                                                                                                                                                                                                                                                                                                                                                                                                                                                                                                                                                                                              | NO.    | L.       | QTY |
|       | F-17    | 618      | 6   |   |                                                                                                                                                                                                                                                                                                                                                                                                                                                                                                                                                                                                                                                                                                                                                                                                                                                                                                                                                                                                                                                                                                                                                                                                                                                                                                                                                                                                                                                                                                                                                                                                                                                                                                                                                                                                                                                                                    | G-P1   |          | 4   |
|       | F-18    | 1815     | 1   |   | Ø                                                                                                                                                                                                                                                                                                                                                                                                                                                                                                                                                                                                                                                                                                                                                                                                                                                                                                                                                                                                                                                                                                                                                                                                                                                                                                                                                                                                                                                                                                                                                                                                                                                                                                                                                                                                                                                                                  | G-P2   |          | 2   |
|       | F-29    | 1360     | 4   |   |                                                                                                                                                                                                                                                                                                                                                                                                                                                                                                                                                                                                                                                                                                                                                                                                                                                                                                                                                                                                                                                                                                                                                                                                                                                                                                                                                                                                                                                                                                                                                                                                                                                                                                                                                                                                                                                                                    | G-P3L  |          | 1   |
|       | F-30    | 1328     | 4   |   | Ð                                                                                                                                                                                                                                                                                                                                                                                                                                                                                                                                                                                                                                                                                                                                                                                                                                                                                                                                                                                                                                                                                                                                                                                                                                                                                                                                                                                                                                                                                                                                                                                                                                                                                                                                                                                                                                                                                  | G-P3R  |          | 1   |
|       | F-41    | 1216     | 2   |   |                                                                                                                                                                                                                                                                                                                                                                                                                                                                                                                                                                                                                                                                                                                                                                                                                                                                                                                                                                                                                                                                                                                                                                                                                                                                                                                                                                                                                                                                                                                                                                                                                                                                                                                                                                                                                                                                                    |        |          |     |
| ₩     | F-C07   | 1432     | 1   |   |                                                                                                                                                                                                                                                                                                                                                                                                                                                                                                                                                                                                                                                                                                                                                                                                                                                                                                                                                                                                                                                                                                                                                                                                                                                                                                                                                                                                                                                                                                                                                                                                                                                                                                                                                                                                                                                                                    | CREW   |          | _   |
| "     | F-C07a  | 1000     | 1   |   | IMAGE                                                                                                                                                                                                                                                                                                                                                                                                                                                                                                                                                                                                                                                                                                                                                                                                                                                                                                                                                                                                                                                                                                                                                                                                                                                                                                                                                                                                                                                                                                                                                                                                                                                                                                                                                                                                                                                                              | NO.    | L.       | QTY |
| × * × | F-31    | 1850X585 | 1   |   |                                                                                                                                                                                                                                                                                                                                                                                                                                                                                                                                                                                                                                                                                                                                                                                                                                                                                                                                                                                                                                                                                                                                                                                                                                                                                                                                                                                                                                                                                                                                                                                                                                                                                                                                                                                                                                                                                    | F-C14  |          | 178 |
| **    | F-32    | 1644X585 | 2   |   | ST4x10 🔊                                                                                                                                                                                                                                                                                                                                                                                                                                                                                                                                                                                                                                                                                                                                                                                                                                                                                                                                                                                                                                                                                                                                                                                                                                                                                                                                                                                                                                                                                                                                                                                                                                                                                                                                                                                                                                                                           | F-C15a |          | 12  |
| * *   | F-33    | 1644X585 | 2   |   | ST4x8 🔊                                                                                                                                                                                                                                                                                                                                                                                                                                                                                                                                                                                                                                                                                                                                                                                                                                                                                                                                                                                                                                                                                                                                                                                                                                                                                                                                                                                                                                                                                                                                                                                                                                                                                                                                                                                                                                                                            | F-C16  |          | 6   |
| * *   | F-34    | 1238x585 | 8   |   |                                                                                                                                                                                                                                                                                                                                                                                                                                                                                                                                                                                                                                                                                                                                                                                                                                                                                                                                                                                                                                                                                                                                                                                                                                                                                                                                                                                                                                                                                                                                                                                                                                                                                                                                                                                                                                                                                    |        |          |     |
| * *   | F-35    | 1110x585 | 7   |   |                                                                                                                                                                                                                                                                                                                                                                                                                                                                                                                                                                                                                                                                                                                                                                                                                                                                                                                                                                                                                                                                                                                                                                                                                                                                                                                                                                                                                                                                                                                                                                                                                                                                                                                                                                                                                                                                                    |        |          |     |