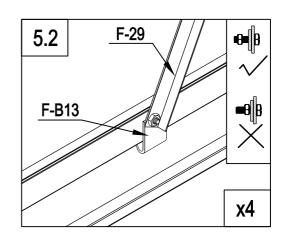

|     | F-18  | 1 |
|-----|-------|---|
| ٥٠٩ | F-19  | 2 |
| 0   | F-B14 | 4 |

| F-B13 | 4 |
|-------|---|
| F-29  | 4 |
| F-18  | 2 |
| F-B14 | 8 |

|     | F-B13 | 4 |
|-----|-------|---|
|     | F-30  | 4 |
| 200 | F-19  | 2 |
|     | F-B14 | 8 |