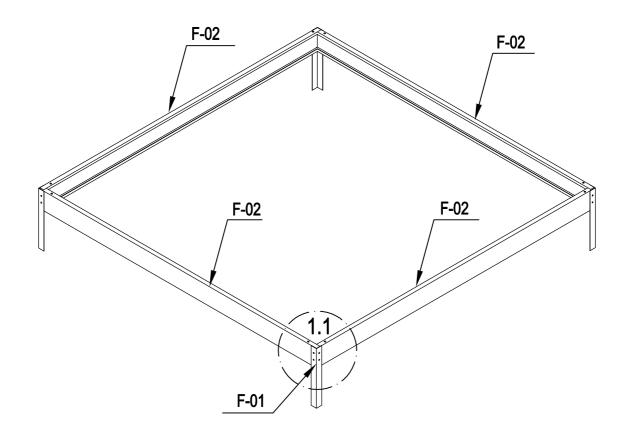

#### **PARTS LIST**

|            | BASE    |          |     |          | WIND  | OW      |     |
|------------|---------|----------|-----|----------|-------|---------|-----|
| IMAGE      | NO.     | L.       | QTY | IMAGE    | NO.   | L.      | QTY |
|            | F-01    | 280      | 4   |          | F-20  | 360     | 1   |
|            | F-02    | 1882     | 4   | , P_     | F-25  | 580     | 1   |
|            | F-03b   | 1833     | 1   | <u>}</u> | F-26  | 550     | 2   |
| لـــــا    | F-04    | 1833     | 3   | <u> </u> | F-27  | 580     | 1   |
|            | F-B13   |          | 16  | <u> </u> | F-28  | 620     | 1   |
|            |         |          |     | " x      | F-37  | 577x583 | 1   |
|            | WALL AN | D ROOF   | _   |          |       |         |     |
| IMAGE      | NO.     | L.       | QTY |          | D00   | R       |     |
|            | F-05    | 1240     | 4   | IMAGE    | NO.   | L.      | QTY |
|            | F-06    | 1105     | 2   | <u> </u> | F-12  | 572.5   | 1   |
|            | F-07    | 1105     | 2   | 7        | F-13  | 1240    | 1   |
|            | F-08    | 1650     | 1   |          | F-14b | 600     | 2   |
| ĺ          | F-09    | 1650     | 1   |          | F-15  | 600     | 2   |
|            | F-23    | 1240     | 4   |          | F-16b | 1615    | 2   |
|            | F-24    | 1100     | 4   |          | F-21  | 376     | 1   |
|            | F-10    | 1644     | 1   |          | F-22b |         | 4   |
|            | F-11    | 1644     | 1   | * *      | F-38  | 590x598 | 2   |
|            | F-B05   | 1836     | 2   | * *      | F-39  | 251x598 | 1   |
| 7-         | F-B06   | 1833     | 2   |          |       |         |     |
|            | F-17    | 618      | 2   |          | PLAST | TC .    |     |
|            | F-18    | 1815     | 3   | IMAGE    | NO.   | L.      | QTY |
|            | F-29    | 1360     | 4   |          | G-P1  |         | 4   |
|            | F-30    | 1328     | 4   | <b>P</b> | G-P2  |         | 2   |
| ₩ <b>-</b> | F-B07   | 1833     | 1   |          | G-P3L |         | 1   |
| " " "      | F-31    | 1850X585 | 1   |          | G-P3R |         | 1   |
| " "        | F-32    | 1644X585 | 2   |          |       |         |     |
| * *        | F-33    | 1644X585 | 2   |          |       |         |     |
| 2 2        | F-34    | 1238x585 | 6   |          |       |         |     |
| * * *      | F-35    | 1110x585 | 5   |          |       |         |     |
| * * *      | F-36    | 540x585  | 1   |          |       |         |     |
| 2>         | F-40    |          | 1   |          |       |         |     |
| <u>\$</u>  | F-19    |          | 8   |          |       |         |     |
|            |         |          |     |          |       |         |     |
|            | CREW    |          |     |          |       |         |     |
| IMAGE      | NO.     | L.       | QTY |          |       |         |     |
|            | F-B14   |          | 132 |          |       |         |     |
| ST4x10     | F-B15a  |          | 12  |          |       |         |     |
| ST4x8      | F-B16   |          | 6   |          |       |         |     |

|          | F-02  | 4  |
|----------|-------|----|
|          | F-01  | 4  |
| <b>6</b> | F-B14 | 16 |

| Щ        | F-04  | 3 |
|----------|-------|---|
| لببا     | F-03b | 1 |
| <b>6</b> | F-B14 | 8 |