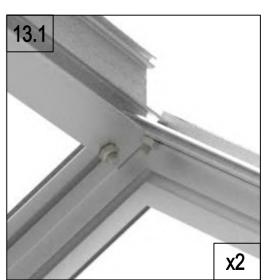

| 7 | F-B06 | 2 |
|---|-------|---|
|   | F-B14 | 8 |

|          | F-06  | 2 |
|----------|-------|---|
| 1        | F-07  | 2 |
| (°,0)    | F-19  | 4 |
| <b>6</b> | F-B14 | 8 |

| F-B07 | 1 |
|-------|---|
| F-B14 | 4 |