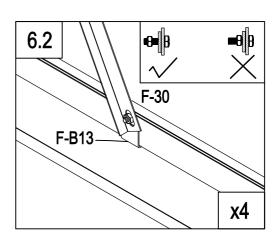

|     | F-18  | 1 |
|-----|-------|---|
| ٥٠٩ | F-19  | 2 |
| 0   | F-B14 | 4 |

| F-B13 | 4 |
|-------|---|
| F-29  | 4 |
| F-18  | 2 |
| F-B14 | 8 |

|     | F-B13 | 4 |
|-----|-------|---|
|     | F-30  | 4 |
| 200 | F-19  | 2 |
|     | F-B14 | 8 |