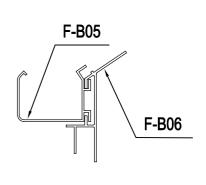

#### **PARTS LIST**

|            | BASE    |          |     |          | WIND  | OW      |     |
|------------|---------|----------|-----|----------|-------|---------|-----|
| IMAGE      | NO.     | L.       | QTY | IMAGE    | NO.   | L.      | QTY |
|            | F-01    | 280      | 4   |          | F-20  | 360     | 1   |
|            | F-02    | 1882     | 4   | , P_     | F-25  | 580     | 1   |
|            | F-03b   | 1833     | 1   | <u>}</u> | F-26  | 550     | 2   |
| لـــــا    | F-04    | 1833     | 3   | <u> </u> | F-27  | 580     | 1   |
|            | F-B13   |          | 16  | <u> </u> | F-28  | 620     | 1   |
|            |         |          |     | " x      | F-37  | 577x583 | 1   |
|            | WALL AN | D ROOF   | _   |          |       |         |     |
| IMAGE      | NO.     | L.       | QTY |          | D00   | R       |     |
|            | F-05    | 1240     | 4   | IMAGE    | NO.   | L.      | QTY |
|            | F-06    | 1105     | 2   | <u> </u> | F-12  | 572.5   | 1   |
|            | F-07    | 1105     | 2   | 7        | F-13  | 1240    | 1   |
|            | F-08    | 1650     | 1   |          | F-14b | 600     | 2   |
| ĺ          | F-09    | 1650     | 1   |          | F-15  | 600     | 2   |
|            | F-23    | 1240     | 4   |          | F-16b | 1615    | 2   |
|            | F-24    | 1100     | 4   |          | F-21  | 376     | 1   |
|            | F-10    | 1644     | 1   |          | F-22b |         | 4   |
|            | F-11    | 1644     | 1   | * *      | F-38  | 590x598 | 2   |
|            | F-B05   | 1836     | 2   | * *      | F-39  | 251x598 | 1   |
| 7-         | F-B06   | 1833     | 2   |          |       |         |     |
|            | F-17    | 618      | 2   |          | PLAST | TC .    |     |
|            | F-18    | 1815     | 3   | IMAGE    | NO.   | L.      | QTY |
|            | F-29    | 1360     | 4   |          | G-P1  |         | 4   |
|            | F-30    | 1328     | 4   | <b>P</b> | G-P2  |         | 2   |
| ₩ <b>-</b> | F-B07   | 1833     | 1   |          | G-P3L |         | 1   |
| " " "      | F-31    | 1850X585 | 1   |          | G-P3R |         | 1   |
| " "        | F-32    | 1644X585 | 2   |          |       |         |     |
| * *        | F-33    | 1644X585 | 2   |          |       |         |     |
| 2 2        | F-34    | 1238x585 | 6   |          |       |         |     |
| * * *      | F-35    | 1110x585 | 5   |          |       |         |     |
| * * *      | F-36    | 540x585  | 1   |          |       |         |     |
| 2>         | F-40    |          | 1   |          |       |         |     |
| <u>\$</u>  | F-19    |          | 8   |          |       |         |     |
|            |         |          |     |          |       |         |     |
|            | CREW    |          |     |          |       |         |     |
| IMAGE      | NO.     | L.       | QTY |          |       |         |     |
|            | F-B14   |          | 132 |          |       |         |     |
| ST4x10     | F-B15a  |          | 12  |          |       |         |     |
| ST4x8      | F-B16   |          | 6   |          |       |         |     |

| 7 | F-B06 | 2 |
|---|-------|---|
|   | F-B14 | 8 |

|          | F-06  | 2 |
|----------|-------|---|
| 1        | F-07  | 2 |
| (°,0)    | F-19  | 4 |
| <b>6</b> | F-B14 | 8 |

| F-B07 | 1 |
|-------|---|
| F-B14 | 4 |