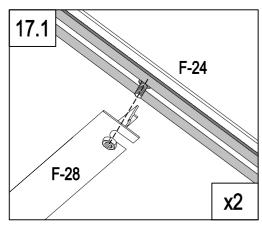

#### **PARTS LIST**

|            | BASE    |          |     |          | WIND  | OW      |     |
|------------|---------|----------|-----|----------|-------|---------|-----|
| IMAGE      | NO.     | L.       | QTY | IMAGE    | NO.   | L.      | QTY |
|            | F-01    | 280      | 4   |          | F-20  | 360     | 1   |
|            | F-02    | 1882     | 4   | , P_     | F-25  | 580     | 1   |
|            | F-03b   | 1833     | 1   | <u>}</u> | F-26  | 550     | 2   |
| لـــــا    | F-04    | 1833     | 3   | <u> </u> | F-27  | 580     | 1   |
|            | F-B13   |          | 16  | <u> </u> | F-28  | 620     | 1   |
|            |         |          |     | " x      | F-37  | 577x583 | 1   |
|            | WALL AN | D ROOF   | _   |          |       |         |     |
| IMAGE      | NO.     | L.       | QTY |          | D00   | R       |     |
|            | F-05    | 1240     | 4   | IMAGE    | NO.   | L.      | QTY |
|            | F-06    | 1105     | 2   | <u> </u> | F-12  | 572.5   | 1   |
|            | F-07    | 1105     | 2   | 7        | F-13  | 1240    | 1   |
|            | F-08    | 1650     | 1   |          | F-14b | 600     | 2   |
| ĺ          | F-09    | 1650     | 1   |          | F-15  | 600     | 2   |
|            | F-23    | 1240     | 4   |          | F-16b | 1615    | 2   |
|            | F-24    | 1100     | 4   |          | F-21  | 376     | 1   |
|            | F-10    | 1644     | 1   |          | F-22b |         | 4   |
|            | F-11    | 1644     | 1   | * *      | F-38  | 590x598 | 2   |
|            | F-B05   | 1836     | 2   | * *      | F-39  | 251x598 | 1   |
| 7-         | F-B06   | 1833     | 2   |          |       |         |     |
|            | F-17    | 618      | 2   |          | PLAST | TC .    |     |
|            | F-18    | 1815     | 3   | IMAGE    | NO.   | L.      | QTY |
|            | F-29    | 1360     | 4   |          | G-P1  |         | 4   |
|            | F-30    | 1328     | 4   | <b>P</b> | G-P2  |         | 2   |
| ₩ <b>-</b> | F-B07   | 1833     | 1   |          | G-P3L |         | 1   |
| " " "      | F-31    | 1850X585 | 1   |          | G-P3R |         | 1   |
| " "        | F-32    | 1644X585 | 2   |          |       |         |     |
| * *        | F-33    | 1644X585 | 2   |          |       |         |     |
| 2 2        | F-34    | 1238x585 | 6   |          |       |         |     |
| * * *      | F-35    | 1110x585 | 5   |          |       |         |     |
| * * *      | F-36    | 540x585  | 1   |          |       |         |     |
| 2>         | F-40    |          | 1   |          |       |         |     |
| <u>\$</u>  | F-19    |          | 8   |          |       |         |     |
|            |         |          |     |          |       |         |     |
|            | CREW    |          |     |          |       |         |     |
| IMAGE      | NO.     | L.       | QTY |          |       |         |     |
|            | F-B14   |          | 132 |          |       |         |     |
| ST4x10     | F-B15a  |          | 12  |          |       |         |     |
| ST4x8      | F-B16   |          | 6   |          |       |         |     |

| F-12  | 1 |
|-------|---|
| F-40  | 1 |
| F-B14 | 2 |

| F-24  | 4  |
|-------|----|
| F-B14 | 10 |

| # #   | F-36 | 1 |
|-------|------|---|
| " " " | F-35 | 5 |

| F-B05 | 2 |
|-------|---|
| F-28  | 1 |