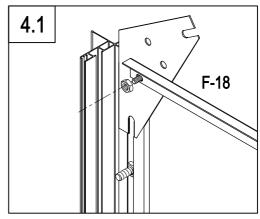

|     | F-18  | 1 |
|-----|-------|---|
| ٥٠٩ | F-19  | 2 |
| 0   | F-B14 | 4 |

| F-B13 | 4 |
|-------|---|
| F-29  | 4 |
| F-18  | 2 |
| F-B14 | 8 |

|     | F-B13 | 4 |
|-----|-------|---|
|     | F-30  | 4 |
| 200 | F-19  | 2 |
|     | F-B14 | 8 |