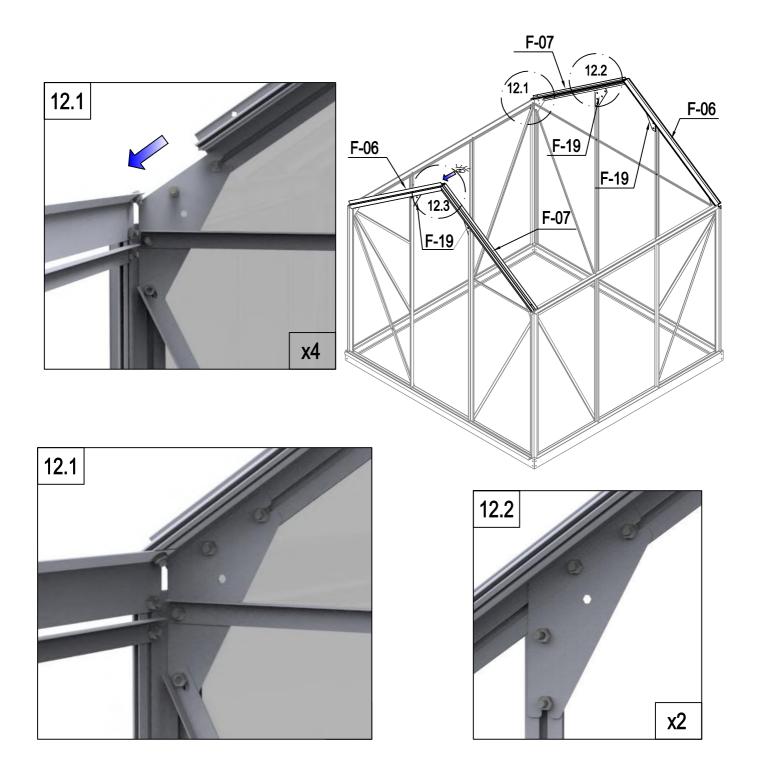

| 7 | F-B06 | 2 |
|---|-------|---|
|   | F-B14 | 8 |

|          | F-06  | 2 |
|----------|-------|---|
| 1        | F-07  | 2 |
| (°,0)    | F-19  | 4 |
| <b>6</b> | F-B14 | 8 |

| F-B07 | 1 |
|-------|---|
| F-B14 | 4 |