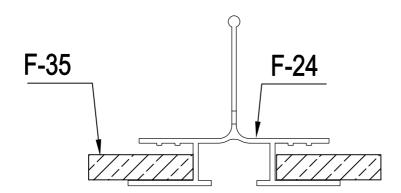

#### **PARTS LIST**

|            | BASE    |          |     |          | WIND  | OW      |     |
|------------|---------|----------|-----|----------|-------|---------|-----|
| IMAGE      | NO.     | L.       | QTY | IMAGE    | NO.   | L.      | QTY |
|            | F-01    | 280      | 4   |          | F-20  | 360     | 1   |
|            | F-02    | 1882     | 4   | , P_     | F-25  | 580     | 1   |
|            | F-03b   | 1833     | 1   | <u>}</u> | F-26  | 550     | 2   |
| لـــــا    | F-04    | 1833     | 3   | <u> </u> | F-27  | 580     | 1   |
|            | F-B13   |          | 16  | <u> </u> | F-28  | 620     | 1   |
|            |         |          |     | " x      | F-37  | 577x583 | 1   |
|            | WALL AN | D ROOF   | _   |          |       |         |     |
| IMAGE      | NO.     | L.       | QTY |          | D00   | R       |     |
|            | F-05    | 1240     | 4   | IMAGE    | NO.   | L.      | QTY |
|            | F-06    | 1105     | 2   | <u> </u> | F-12  | 572.5   | 1   |
|            | F-07    | 1105     | 2   | 7        | F-13  | 1240    | 1   |
|            | F-08    | 1650     | 1   |          | F-14b | 600     | 2   |
| ĺ          | F-09    | 1650     | 1   |          | F-15  | 600     | 2   |
|            | F-23    | 1240     | 4   |          | F-16b | 1615    | 2   |
|            | F-24    | 1100     | 4   |          | F-21  | 376     | 1   |
|            | F-10    | 1644     | 1   |          | F-22b |         | 4   |
|            | F-11    | 1644     | 1   | * *      | F-38  | 590x598 | 2   |
|            | F-B05   | 1836     | 2   | * *      | F-39  | 251x598 | 1   |
| 7-         | F-B06   | 1833     | 2   |          |       |         |     |
|            | F-17    | 618      | 2   |          | PLAST | TC .    |     |
|            | F-18    | 1815     | 3   | IMAGE    | NO.   | L.      | QTY |
|            | F-29    | 1360     | 4   |          | G-P1  |         | 4   |
|            | F-30    | 1328     | 4   | <b>P</b> | G-P2  |         | 2   |
| ₩ <b>-</b> | F-B07   | 1833     | 1   |          | G-P3L |         | 1   |
| " " "      | F-31    | 1850X585 | 1   |          | G-P3R |         | 1   |
| " "        | F-32    | 1644X585 | 2   |          |       |         |     |
| * *        | F-33    | 1644X585 | 2   |          |       |         |     |
| 2 2        | F-34    | 1238x585 | 6   |          |       |         |     |
| * * *      | F-35    | 1110x585 | 5   |          |       |         |     |
| * * *      | F-36    | 540x585  | 1   |          |       |         |     |
| 2>         | F-40    |          | 1   |          |       |         |     |
| <u>\$</u>  | F-19    |          | 8   |          |       |         |     |
|            |         |          |     |          |       |         |     |
|            | CREW    |          |     |          |       |         |     |
| IMAGE      | NO.     | L.       | QTY |          |       |         |     |
|            | F-B14   |          | 132 |          |       |         |     |
| ST4x10     | F-B15a  |          | 12  |          |       |         |     |
| ST4x8      | F-B16   |          | 6   |          |       |         |     |

| F-12  | 1 |
|-------|---|
| F-40  | 1 |
| F-B14 | 2 |

| F-24  | 4  |
|-------|----|
| F-B14 | 10 |

| # #   | F-36 | 1 |
|-------|------|---|
| " " " | F-35 | 5 |

| F-B05 | 2 |
|-------|---|
| F-28  | 1 |