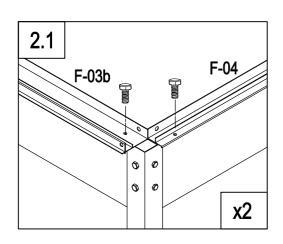

|          | F-02  | 4  |
|----------|-------|----|
|          | F-01  | 4  |
| <b>6</b> | F-B14 | 16 |

| Щ        | F-04  | 3 |
|----------|-------|---|
| لببا     | F-03b | 1 |
| <b>6</b> | F-B14 | 8 |