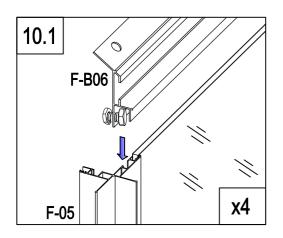

| 7 | F-B06 | 2 |
|---|-------|---|
|   | F-B14 | 8 |

|          | F-06  | 2 |
|----------|-------|---|
| 1        | F-07  | 2 |
| (°,0)    | F-19  | 4 |
| <b>6</b> | F-B14 | 8 |

| F-B07 | 1 |
|-------|---|
| F-B14 | 4 |