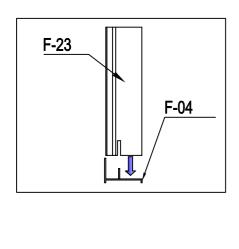

|   | F-08  | 1 |
|---|-------|---|
|   | F-09  | 1 |
|   | F-10  | 1 |
|   | F-11  | 1 |
|   | F-17  | 2 |
| 0 | F-B14 | 4 |

| F-23  | 4 |
|-------|---|
| F-B14 | 4 |

| " " " " ) | F-31 | 1 |
|-----------|------|---|
| " "       | F-32 | 2 |
| " "       | F-33 | 2 |
| 2 % %     | F-34 | 6 |