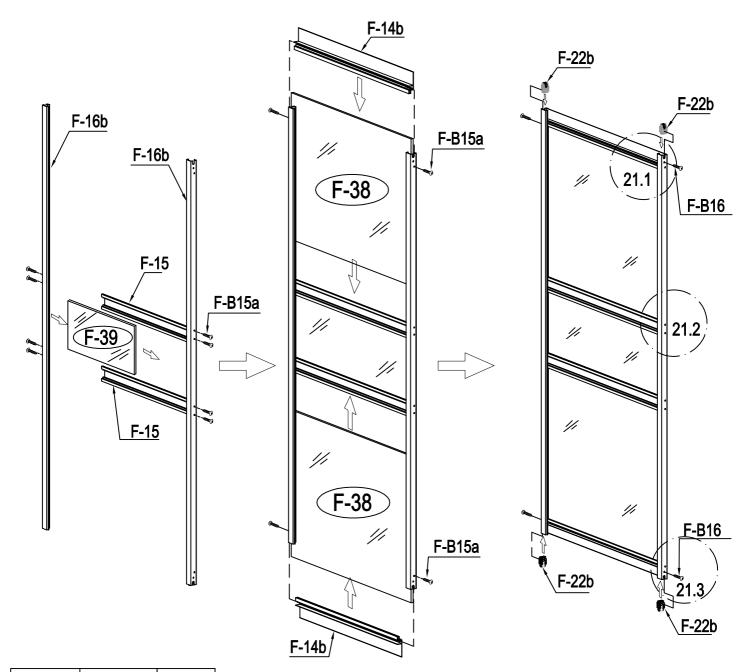

| F-13  | 1 |
|-------|---|
| F-21  | 1 |
| F-B14 | 4 |

| <i>"</i> | F-38   | 2  |
|----------|--------|----|
| " "      | F-39   | 1  |
| C.       | F-16b  | 2  |
|          | F-14b  | 2  |
| <b></b>  | F-15   | 2  |
|          | F-22b  | 4  |
|          | F-B15a | 12 |
|          | F-B16  | 4  |