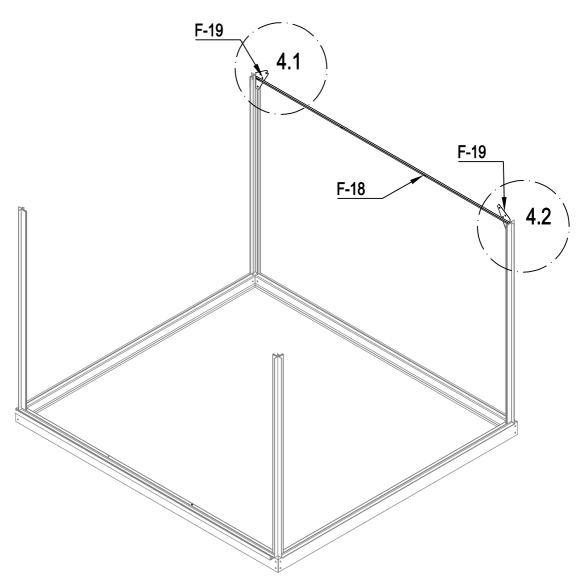

|     | F-18  | 1 |
|-----|-------|---|
| ٥٠٩ | F-19  | 2 |
| 0   | F-B14 | 4 |

| F-B13 | 4 |
|-------|---|
| F-29  | 4 |
| F-18  | 2 |
| F-B14 | 8 |

|     | F-B13 | 4 |
|-----|-------|---|
|     | F-30  | 4 |
| 200 | F-19  | 2 |
|     | F-B14 | 8 |