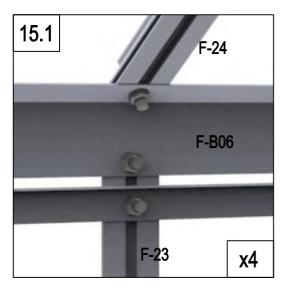

| 7 | F-B06 | 2 |
|---|-------|---|
|   | F-B14 | 8 |

|          | F-06  | 2 |
|----------|-------|---|
| 1        | F-07  | 2 |
| (°,0)    | F-19  | 4 |
| <b>6</b> | F-B14 | 8 |

| F-B07 | 1 |
|-------|---|
| F-B14 | 4 |