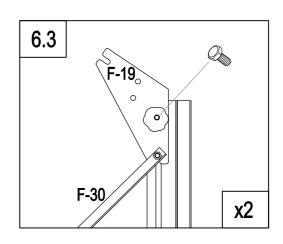

|     | F-18  | 1 |
|-----|-------|---|
| ٥٠٩ | F-19  | 2 |
| 0   | F-B14 | 4 |

| F-B13 | 4 |
|-------|---|
| F-29  | 4 |
| F-18  | 2 |
| F-B14 | 8 |

|     | F-B13 | 4 |
|-----|-------|---|
|     | F-30  | 4 |
| 200 | F-19  | 2 |
|     | F-B14 | 8 |