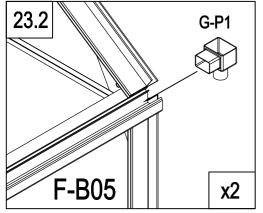

#### **PARTS LIST**

|            | BASE    |          |     |          | WIND  | OW      |     |
|------------|---------|----------|-----|----------|-------|---------|-----|
| IMAGE      | NO.     | L.       | QTY | IMAGE    | NO.   | L.      | QTY |
|            | F-01    | 280      | 4   |          | F-20  | 360     | 1   |
|            | F-02    | 1882     | 4   | , P_     | F-25  | 580     | 1   |
|            | F-03b   | 1833     | 1   | <u>}</u> | F-26  | 550     | 2   |
| لـــــا    | F-04    | 1833     | 3   | <u> </u> | F-27  | 580     | 1   |
|            | F-B13   |          | 16  | <u> </u> | F-28  | 620     | 1   |
|            |         |          |     | " x      | F-37  | 577x583 | 1   |
|            | WALL AN | D ROOF   | _   |          |       |         |     |
| IMAGE      | NO.     | L.       | QTY |          | D00   | R       |     |
|            | F-05    | 1240     | 4   | IMAGE    | NO.   | L.      | QTY |
|            | F-06    | 1105     | 2   | <u> </u> | F-12  | 572.5   | 1   |
|            | F-07    | 1105     | 2   | 7        | F-13  | 1240    | 1   |
|            | F-08    | 1650     | 1   |          | F-14b | 600     | 2   |
| ĺ          | F-09    | 1650     | 1   |          | F-15  | 600     | 2   |
|            | F-23    | 1240     | 4   |          | F-16b | 1615    | 2   |
|            | F-24    | 1100     | 4   |          | F-21  | 376     | 1   |
|            | F-10    | 1644     | 1   |          | F-22b |         | 4   |
|            | F-11    | 1644     | 1   | * *      | F-38  | 590x598 | 2   |
|            | F-B05   | 1836     | 2   | * *      | F-39  | 251x598 | 1   |
| 7-         | F-B06   | 1833     | 2   |          |       |         |     |
|            | F-17    | 618      | 2   |          | PLAST | TC .    |     |
|            | F-18    | 1815     | 3   | IMAGE    | NO.   | L.      | QTY |
|            | F-29    | 1360     | 4   |          | G-P1  |         | 4   |
|            | F-30    | 1328     | 4   | <b>P</b> | G-P2  |         | 2   |
| ₩ <b>-</b> | F-B07   | 1833     | 1   |          | G-P3L |         | 1   |
| " " "      | F-31    | 1850X585 | 1   |          | G-P3R |         | 1   |
| " "        | F-32    | 1644X585 | 2   |          |       |         |     |
| * *        | F-33    | 1644X585 | 2   |          |       |         |     |
| 2 2        | F-34    | 1238x585 | 6   |          |       |         |     |
| * * *      | F-35    | 1110x585 | 5   |          |       |         |     |
| * * *      | F-36    | 540x585  | 1   |          |       |         |     |
| 2>         | F-40    |          | 1   |          |       |         |     |
| <u>\$</u>  | F-19    |          | 8   |          |       |         |     |
|            |         |          |     |          |       |         |     |
|            | CREW    |          |     |          |       |         |     |
| IMAGE      | NO.     | L.       | QTY |          |       |         |     |
|            | F-B14   |          | 132 |          |       |         |     |
| ST4x10     | F-B15a  |          | 12  |          |       |         |     |
| ST4x8      | F-B16   |          | 6   |          |       |         |     |