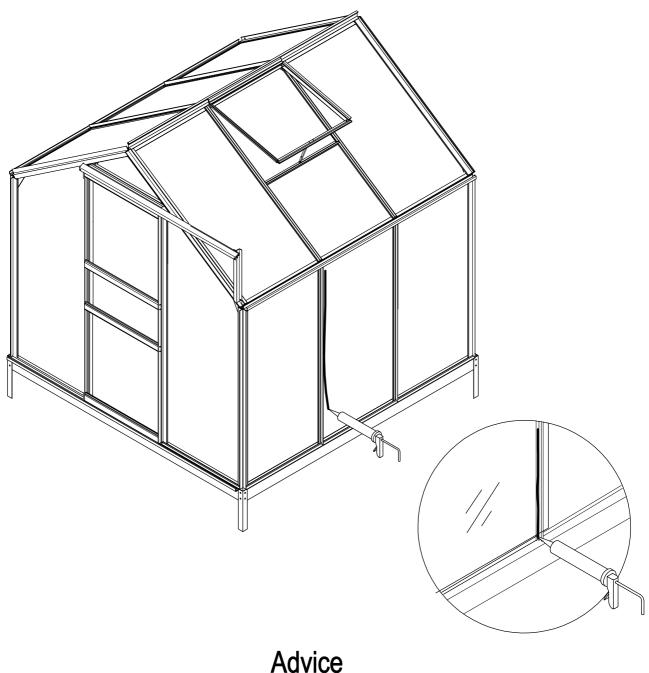

|          | G-P1  | 4 |
|----------|-------|---|
| <b>P</b> | G-P2  | 2 |
|          | G-P3L | 1 |
|          | G-P3R | 1 |
| 6        | F-B14 | 2 |

It is not necessary but we would advise:

For additional strength, you can also use some glue or tapes between the polycarbonate panel and the aluminium frame to enhance the stability.

Note: Silicone sealant and glue gun are not included in our tool kit. You can buy them locally.

Only use silicone sealant suitable for aluminium