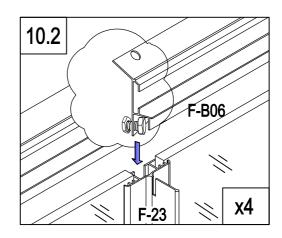

| 7 | F-B06 | 2 |
|---|-------|---|
|   | F-B14 | 8 |

|          | F-06  | 2 |
|----------|-------|---|
| 1        | F-07  | 2 |
| (°,0)    | F-19  | 4 |
| <b>6</b> | F-B14 | 8 |

| F-B07 | 1 |
|-------|---|
| F-B14 | 4 |