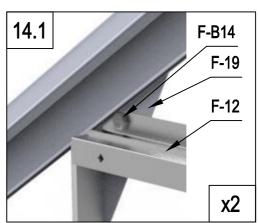

| F-12  | 1 |
|-------|---|
| F-40  | 1 |
| F-B14 | 2 |

| F-24  | 4  |
|-------|----|
| F-B14 | 10 |

| # #   | F-36 | 1 |
|-------|------|---|
| " " " | F-35 | 5 |

| F-B05 | 2 |
|-------|---|
| F-28  | 1 |