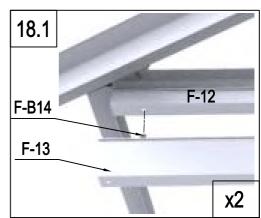

| F-13  | 1 |
|-------|---|
| F-21  | 1 |
| F-B14 | 4 |

| <i>"</i> | F-38   | 2  |
|----------|--------|----|
| " "      | F-39   | 1  |
| C.       | F-16b  | 2  |
|          | F-14b  | 2  |
| <b></b>  | F-15   | 2  |
|          | F-22b  | 4  |
|          | F-B15a | 12 |
|          | F-B16  | 4  |