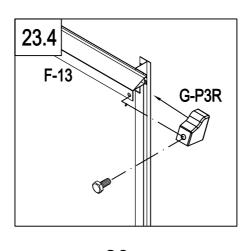

#### **PARTS LIST**

|            | BASE    |          |     |          | WIND  | OW      |     |
|------------|---------|----------|-----|----------|-------|---------|-----|
| IMAGE      | NO.     | L.       | QTY | IMAGE    | NO.   | L.      | QTY |
|            | F-01    | 280      | 4   |          | F-20  | 360     | 1   |
|            | F-02    | 1882     | 4   | , P_     | F-25  | 580     | 1   |
|            | F-03b   | 1833     | 1   | <u>}</u> | F-26  | 550     | 2   |
| لـــــا    | F-04    | 1833     | 3   | <u> </u> | F-27  | 580     | 1   |
|            | F-B13   |          | 16  | <u> </u> | F-28  | 620     | 1   |
|            |         |          |     | " x      | F-37  | 577x583 | 1   |
|            | WALL AN | D ROOF   | _   |          |       |         |     |
| IMAGE      | NO.     | L.       | QTY |          | D00   | R       |     |
|            | F-05    | 1240     | 4   | IMAGE    | NO.   | L.      | QTY |
|            | F-06    | 1105     | 2   | <u> </u> | F-12  | 572.5   | 1   |
|            | F-07    | 1105     | 2   | 7        | F-13  | 1240    | 1   |
|            | F-08    | 1650     | 1   |          | F-14b | 600     | 2   |
| ĺ          | F-09    | 1650     | 1   |          | F-15  | 600     | 2   |
|            | F-23    | 1240     | 4   |          | F-16b | 1615    | 2   |
|            | F-24    | 1100     | 4   |          | F-21  | 376     | 1   |
|            | F-10    | 1644     | 1   |          | F-22b |         | 4   |
|            | F-11    | 1644     | 1   | * *      | F-38  | 590x598 | 2   |
|            | F-B05   | 1836     | 2   | * *      | F-39  | 251x598 | 1   |
| 7-         | F-B06   | 1833     | 2   |          |       |         |     |
|            | F-17    | 618      | 2   |          | PLAST | TC .    |     |
|            | F-18    | 1815     | 3   | IMAGE    | NO.   | L.      | QTY |
|            | F-29    | 1360     | 4   |          | G-P1  |         | 4   |
|            | F-30    | 1328     | 4   | <b>P</b> | G-P2  |         | 2   |
| ₩ <b>-</b> | F-B07   | 1833     | 1   |          | G-P3L |         | 1   |
| " " "      | F-31    | 1850X585 | 1   |          | G-P3R |         | 1   |
| " "        | F-32    | 1644X585 | 2   |          |       |         |     |
| * *        | F-33    | 1644X585 | 2   |          |       |         |     |
| 2 2        | F-34    | 1238x585 | 6   |          |       |         |     |
| * * *      | F-35    | 1110x585 | 5   |          |       |         |     |
| * * *      | F-36    | 540x585  | 1   |          |       |         |     |
| 2>         | F-40    |          | 1   |          |       |         |     |
| <u>\$</u>  | F-19    |          | 8   |          |       |         |     |
|            |         |          |     |          |       |         |     |
|            | CREW    |          |     |          |       |         |     |
| IMAGE      | NO.     | L.       | QTY |          |       |         |     |
|            | F-B14   |          | 132 |          |       |         |     |
| ST4x10     | F-B15a  |          | 12  |          |       |         |     |
| ST4x8      | F-B16   |          | 6   |          |       |         |     |

| F-13  | 1 |
|-------|---|
| F-21  | 1 |
| F-B14 | 4 |

| <i>"</i> | F-38   | 2  |
|----------|--------|----|
| " "      | F-39   | 1  |
| C.       | F-16b  | 2  |
|          | F-14b  | 2  |
| <b></b>  | F-15   | 2  |
|          | F-22b  | 4  |
|          | F-B15a | 12 |
|          | F-B16  | 4  |