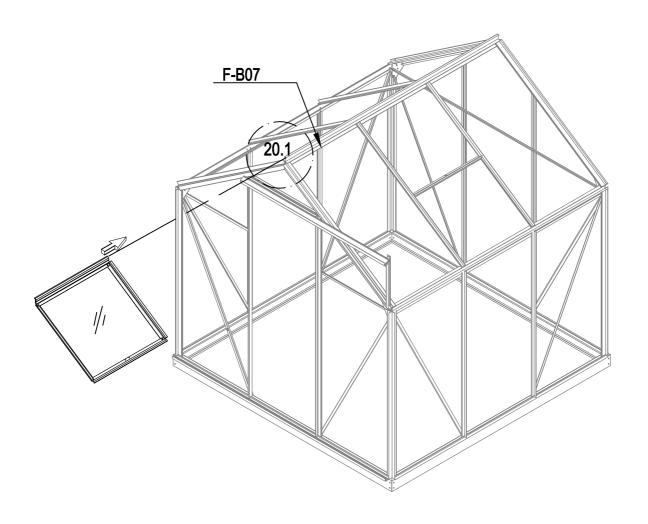

| 7 | F-B06 | 2 |
|---|-------|---|
|   | F-B14 | 8 |

|          | F-06  | 2 |
|----------|-------|---|
| 1        | F-07  | 2 |
| (°,0)    | F-19  | 4 |
| <b>6</b> | F-B14 | 8 |

| F-B07 | 1 |
|-------|---|
| F-B14 | 4 |