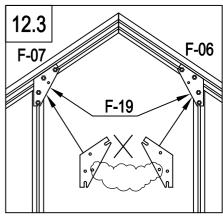

| 7 | F-B06 | 2 |
|---|-------|---|
|   | F-B14 | 8 |

|          | F-06  | 2 |
|----------|-------|---|
| 1        | F-07  | 2 |
| (°,0)    | F-19  | 4 |
| <b>6</b> | F-B14 | 8 |

| F-B07 | 1 |
|-------|---|
| F-B14 | 4 |