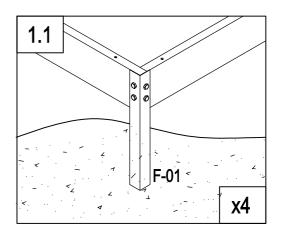

|          | F-02  | 4  |
|----------|-------|----|
|          | F-01  | 4  |
| <b>6</b> | F-B14 | 16 |

| Щ        | F-04  | 3 |
|----------|-------|---|
| لببا     | F-03b | 1 |
| <b>6</b> | F-B14 | 8 |