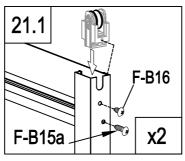

| F-13  | 1 |
|-------|---|
| F-21  | 1 |
| F-B14 | 4 |

| <i>"</i> | F-38   | 2  |
|----------|--------|----|
| " "      | F-39   | 1  |
| C.       | F-16b  | 2  |
|          | F-14b  | 2  |
| <b></b>  | F-15   | 2  |
|          | F-22b  | 4  |
|          | F-B15a | 12 |
|          | F-B16  | 4  |