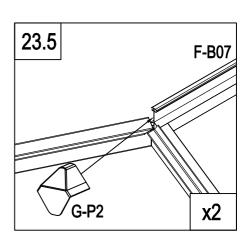

#### **PARTS LIST**

|            | BASE    |          |     |          | WIND  | OW      |     |
|------------|---------|----------|-----|----------|-------|---------|-----|
| IMAGE      | NO.     | L.       | QTY | IMAGE    | NO.   | L.      | QTY |
|            | F-01    | 280      | 4   |          | F-20  | 360     | 1   |
|            | F-02    | 1882     | 4   | , P_     | F-25  | 580     | 1   |
|            | F-03b   | 1833     | 1   | <u>}</u> | F-26  | 550     | 2   |
| لـــــا    | F-04    | 1833     | 3   | <u> </u> | F-27  | 580     | 1   |
|            | F-B13   |          | 16  | <u> </u> | F-28  | 620     | 1   |
|            |         |          |     | " x      | F-37  | 577x583 | 1   |
|            | WALL AN | D ROOF   | _   |          |       |         |     |
| IMAGE      | NO.     | L.       | QTY |          | D00   | R       |     |
|            | F-05    | 1240     | 4   | IMAGE    | NO.   | L.      | QTY |
|            | F-06    | 1105     | 2   | <u> </u> | F-12  | 572.5   | 1   |
|            | F-07    | 1105     | 2   | 7        | F-13  | 1240    | 1   |
|            | F-08    | 1650     | 1   |          | F-14b | 600     | 2   |
| ĺ          | F-09    | 1650     | 1   |          | F-15  | 600     | 2   |
|            | F-23    | 1240     | 4   |          | F-16b | 1615    | 2   |
|            | F-24    | 1100     | 4   |          | F-21  | 376     | 1   |
|            | F-10    | 1644     | 1   |          | F-22b |         | 4   |
|            | F-11    | 1644     | 1   | * *      | F-38  | 590x598 | 2   |
|            | F-B05   | 1836     | 2   | * *      | F-39  | 251x598 | 1   |
| 7-         | F-B06   | 1833     | 2   |          |       |         |     |
|            | F-17    | 618      | 2   |          | PLAST | TC .    |     |
|            | F-18    | 1815     | 3   | IMAGE    | NO.   | L.      | QTY |
|            | F-29    | 1360     | 4   |          | G-P1  |         | 4   |
|            | F-30    | 1328     | 4   | <b>P</b> | G-P2  |         | 2   |
| ₩ <b>-</b> | F-B07   | 1833     | 1   |          | G-P3L |         | 1   |
| " " "      | F-31    | 1850X585 | 1   |          | G-P3R |         | 1   |
| " "        | F-32    | 1644X585 | 2   |          |       |         |     |
| * *        | F-33    | 1644X585 | 2   |          |       |         |     |
| 2 2        | F-34    | 1238x585 | 6   |          |       |         |     |
| * * *      | F-35    | 1110x585 | 5   |          |       |         |     |
| * * *      | F-36    | 540x585  | 1   |          |       |         |     |
| 2>         | F-40    |          | 1   |          |       |         |     |
| <u>\$</u>  | F-19    |          | 8   |          |       |         |     |
|            |         |          |     |          |       |         |     |
|            | CREW    |          |     |          |       |         |     |
| IMAGE      | NO.     | L.       | QTY |          |       |         |     |
|            | F-B14   |          | 132 |          |       |         |     |
| ST4x10     | F-B15a  |          | 12  |          |       |         |     |
| ST4x8      | F-B16   |          | 6   |          |       |         |     |

| 7 | F-B06 | 2 |
|---|-------|---|
|   | F-B14 | 8 |

|          | F-06  | 2 |
|----------|-------|---|
| 1        | F-07  | 2 |
| (°,0)    | F-19  | 4 |
| <b>6</b> | F-B14 | 8 |

| F-B07 | 1 |
|-------|---|
| F-B14 | 4 |