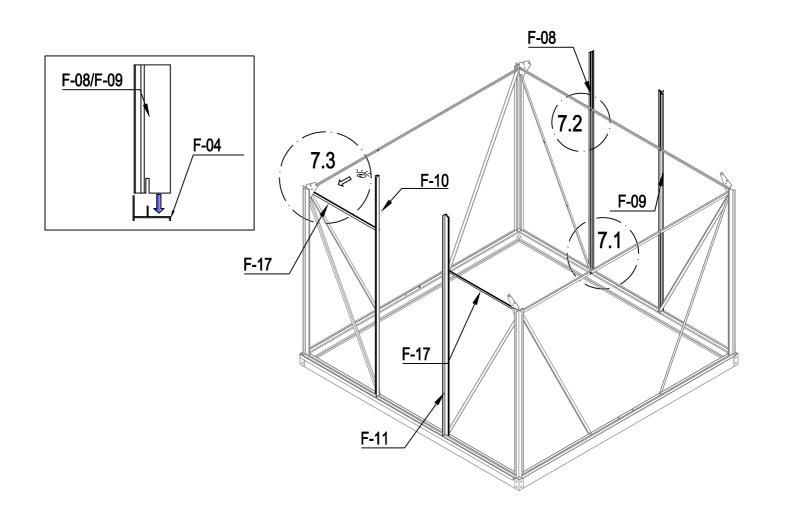

|   | F-08  | 1 |
|---|-------|---|
|   | F-09  | 1 |
|   | F-10  | 1 |
|   | F-11  | 1 |
|   | F-17  | 2 |
| 0 | F-B14 | 4 |

| F-23  | 4 |
|-------|---|
| F-B14 | 4 |

| " " " " ) | F-31 | 1 |
|-----------|------|---|
| " "       | F-32 | 2 |
| " "       | F-33 | 2 |
| 2 % %     | F-34 | 6 |