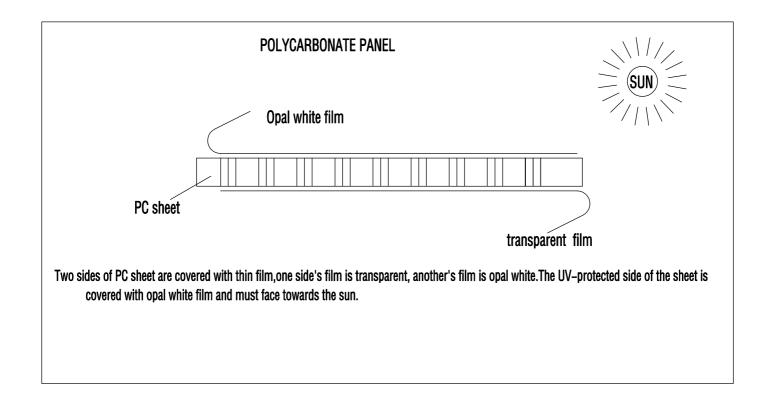

#### **Notes:**

- 1. It takes about 2-3 hours to assemble the greenhouse by 2-3 persons.
- 2. The UV-protected side of the sheet is covered with opal white film and must face towards the sun.
- 3.Remove approximately 2 inches of film from all sheet edges before installing.Removing all film immediately after the construction is completed
- 4. Make sure the greenhouse is located on a flat, level surface.

#### Rear (F-33 **F-31** F-32 F-34 F-35 F-34 F-35 F-34 F-35 F-34 F-37 F-36 **F-40** F-34 F-35 F-35 F-34 **F-38** F-39 **F-32 F-33** F-38

1.Remove approximately 2 inches of film from all sheet edges before installing. remove all film immediately after the constructions completed.

**Front** 

2.The UV-protected side of the sheet is covered with opal white film and must face towards the sun.

Notes: