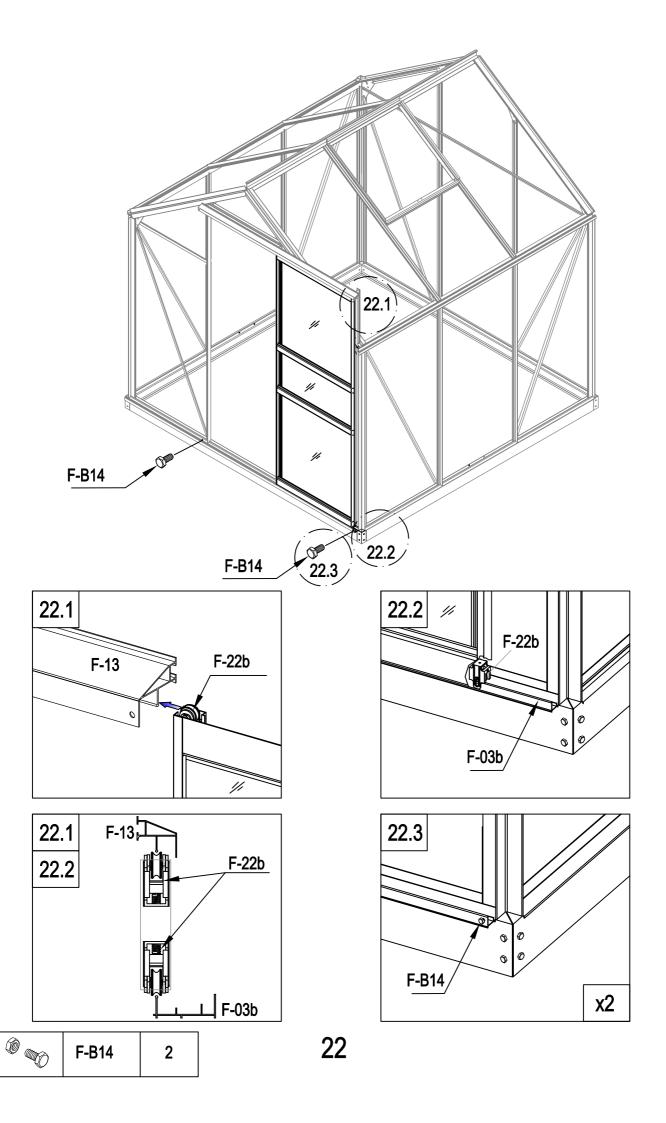

| F-12  | 1 |
|-------|---|
| F-40  | 1 |
| F-B14 | 2 |

| F-24  | 4  |
|-------|----|
| F-B14 | 10 |

| # #   | F-36 | 1 |
|-------|------|---|
| " " " | F-35 | 5 |

| F-B05 | 2 |
|-------|---|
| F-28  | 1 |

| F-13  | 1 |
|-------|---|
| F-21  | 1 |
| F-B14 | 4 |

| <i>"</i> | F-38   | 2  |
|----------|--------|----|
| " "      | F-39   | 1  |
| C.       | F-16b  | 2  |
|          | F-14b  | 2  |
| <b></b>  | F-15   | 2  |
|          | F-22b  | 4  |
|          | F-B15a | 12 |
|          | F-B16  | 4  |