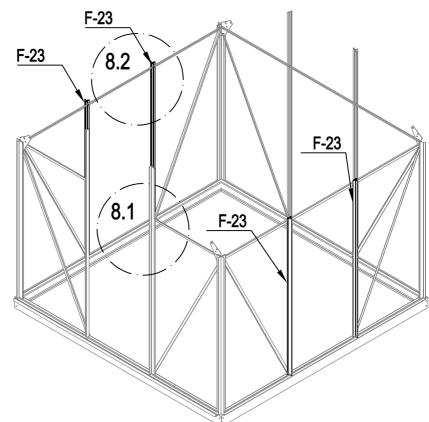

|   | F-08  | 1 |
|---|-------|---|
|   | F-09  | 1 |
|   | F-10  | 1 |
|   | F-11  | 1 |
|   | F-17  | 2 |
| 0 | F-B14 | 4 |

| F-23  | 4 |
|-------|---|
| F-B14 | 4 |

| " " " " ) | F-31 | 1 |
|-----------|------|---|
| " "       | F-32 | 2 |
| " "       | F-33 | 2 |
| 2 % %     | F-34 | 6 |