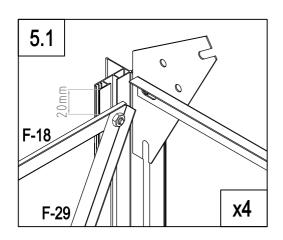

|     | F-18  | 1 |
|-----|-------|---|
| ٥٠٩ | F-19  | 2 |
| 0   | F-B14 | 4 |

| F-B13 | 4 |
|-------|---|
| F-29  | 4 |
| F-18  | 2 |
| F-B14 | 8 |

|     | F-B13 | 4 |
|-----|-------|---|
|     | F-30  | 4 |
| 200 | F-19  | 2 |
|     | F-B14 | 8 |