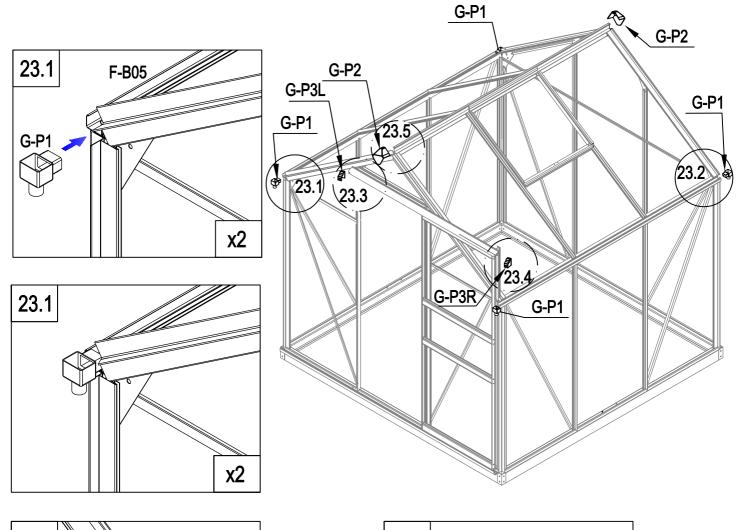

|          | G-P1  | 4 |
|----------|-------|---|
| <b>P</b> | G-P2  | 2 |
|          | G-P3L | 1 |
|          | G-P3R | 1 |
| 6        | F-B14 | 2 |

It is not necessary but we would advise:

For additional strength, you can also use some glue or tapes between the polycarbonate panel and the aluminium frame to enhance the stability.