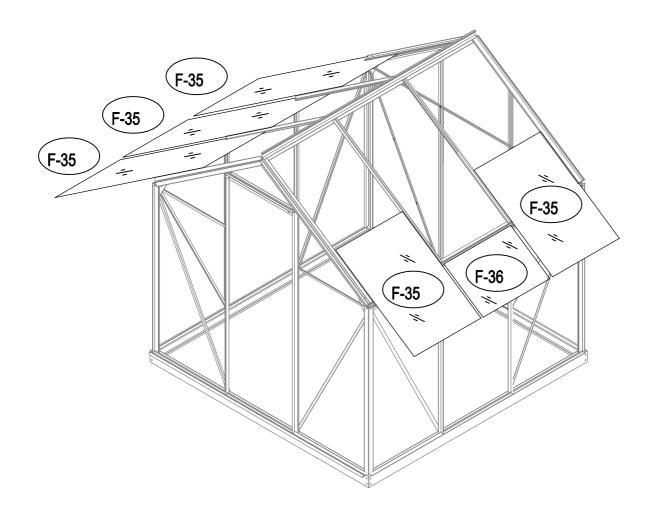

| F-12  | 1 |
|-------|---|
| F-40  | 1 |
| F-B14 | 2 |

| F-24  | 4  |
|-------|----|
| F-B14 | 10 |

| # #   | F-36 | 1 |
|-------|------|---|
| " " " | F-35 | 5 |

| F-B05 | 2 |
|-------|---|
| F-28  | 1 |