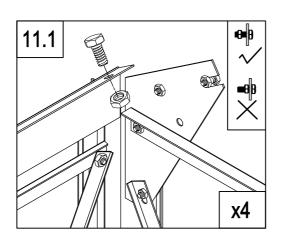

|   | F-08  | 1 |
|---|-------|---|
|   | F-09  | 1 |
|   | F-10  | 1 |
|   | F-11  | 1 |
|   | F-17  | 2 |
| 0 | F-B14 | 4 |

| F-23  | 4 |
|-------|---|
| F-B14 | 4 |

| " " " " ) | F-31 | 1 |
|-----------|------|---|
| " "       | F-32 | 2 |
| " "       | F-33 | 2 |
| 2 % %     | F-34 | 6 |