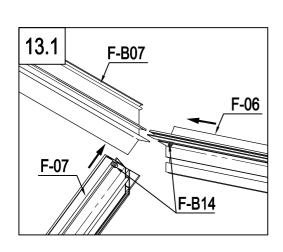

| 7 | F-B06 | 2 |
|---|-------|---|
|   | F-B14 | 8 |

|          | F-06  | 2 |
|----------|-------|---|
| 1        | F-07  | 2 |
| (°,0)    | F-19  | 4 |
| <b>6</b> | F-B14 | 8 |

| F-B07 | 1 |
|-------|---|
| F-B14 | 4 |