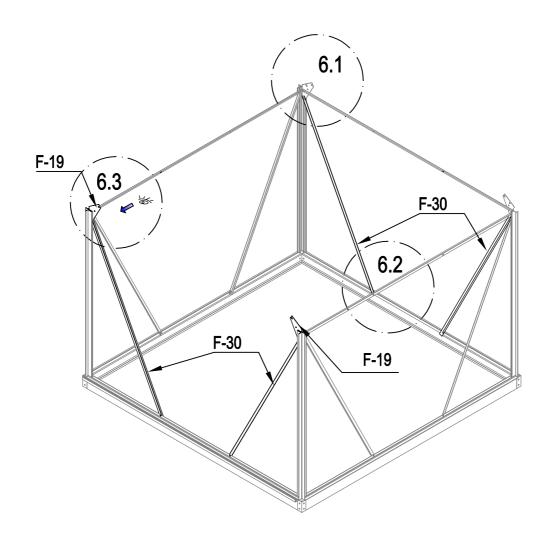

|     | F-18  | 1 |
|-----|-------|---|
| ٥٠٩ | F-19  | 2 |
| 0   | F-B14 | 4 |

| F-B13 | 4 |
|-------|---|
| F-29  | 4 |
| F-18  | 2 |
| F-B14 | 8 |

|     | F-B13 | 4 |
|-----|-------|---|
|     | F-30  | 4 |
| 200 | F-19  | 2 |
|     | F-B14 | 8 |

|   | F-08  | 1 |
|---|-------|---|
|   | F-09  | 1 |
|   | F-10  | 1 |
|   | F-11  | 1 |
|   | F-17  | 2 |
| 0 | F-B14 | 4 |

| F-23  | 4 |
|-------|---|
| F-B14 | 4 |

| " " " " ) | F-31 | 1 |
|-----------|------|---|
| " "       | F-32 | 2 |
| " "       | F-33 | 2 |
| 2 % %     | F-34 | 6 |