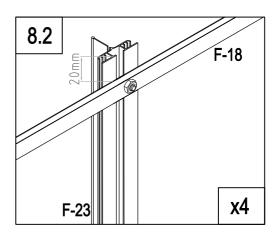

|     | F-18  | 1 |
|-----|-------|---|
| ٥٠٩ | F-19  | 2 |
| 0   | F-B14 | 4 |

| F-B13 | 4 |
|-------|---|
| F-29  | 4 |
| F-18  | 2 |
| F-B14 | 8 |

|     | F-B13 | 4 |
|-----|-------|---|
|     | F-30  | 4 |
| 200 | F-19  | 2 |
|     | F-B14 | 8 |