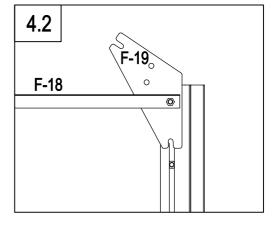

|     | F-18  | 1 |
|-----|-------|---|
| ٥٠٩ | F-19  | 2 |
| 0   | F-B14 | 4 |

| F-B13 | 4 |
|-------|---|
| F-29  | 4 |
| F-18  | 2 |
| F-B14 | 8 |

|     | F-B13 | 4 |
|-----|-------|---|
|     | F-30  | 4 |
| 200 | F-19  | 2 |
|     | F-B14 | 8 |