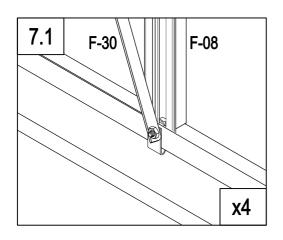

|   | F-08  | 1 |
|---|-------|---|
|   | F-09  | 1 |
|   | F-10  | 1 |
|   | F-11  | 1 |
|   | F-17  | 2 |
| 0 | F-B14 | 4 |

| F-23  | 4 |
|-------|---|
| F-B14 | 4 |

| " " " " ) | F-31 | 1 |
|-----------|------|---|
| " "       | F-32 | 2 |
| " "       | F-33 | 2 |
| 2 % %     | F-34 | 6 |