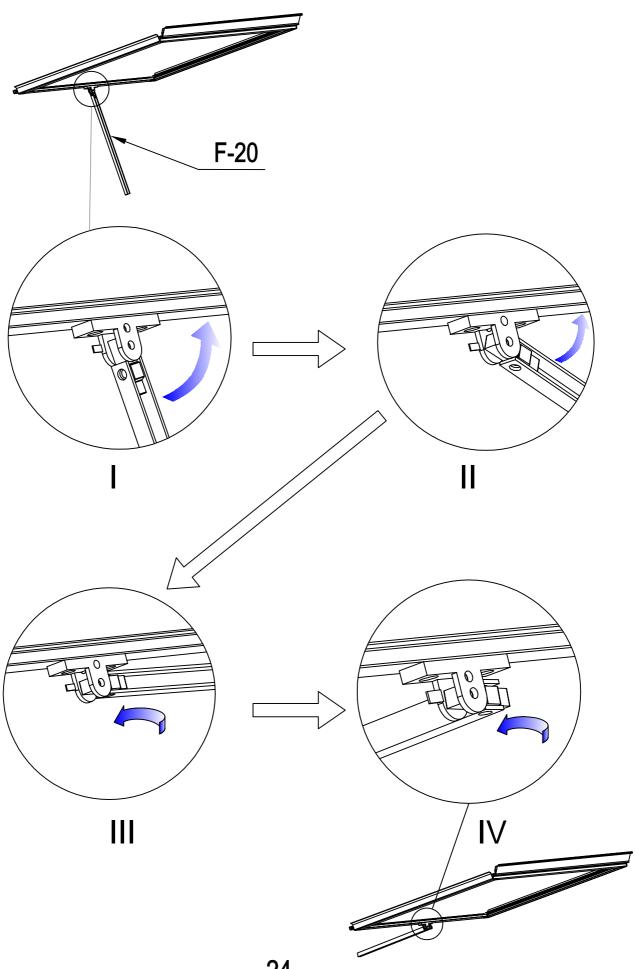

#### **PARTS LIST**

|            | BASE    |          |     |          | WIND  | OW      |     |
|------------|---------|----------|-----|----------|-------|---------|-----|
| IMAGE      | NO.     | L.       | QTY | IMAGE    | NO.   | L.      | QTY |
|            | F-01    | 280      | 4   |          | F-20  | 360     | 1   |
|            | F-02    | 1882     | 4   | , P_     | F-25  | 580     | 1   |
|            | F-03b   | 1833     | 1   | <u>}</u> | F-26  | 550     | 2   |
| لـــــا    | F-04    | 1833     | 3   | <u> </u> | F-27  | 580     | 1   |
|            | F-B13   |          | 16  | <u> </u> | F-28  | 620     | 1   |
|            |         |          |     | " x      | F-37  | 577x583 | 1   |
|            | WALL AN | D ROOF   | _   |          |       |         |     |
| IMAGE      | NO.     | L.       | QTY |          | D00   | R       |     |
|            | F-05    | 1240     | 4   | IMAGE    | NO.   | L.      | QTY |
|            | F-06    | 1105     | 2   | <u> </u> | F-12  | 572.5   | 1   |
|            | F-07    | 1105     | 2   | 7        | F-13  | 1240    | 1   |
|            | F-08    | 1650     | 1   |          | F-14b | 600     | 2   |
| ĺ          | F-09    | 1650     | 1   |          | F-15  | 600     | 2   |
|            | F-23    | 1240     | 4   |          | F-16b | 1615    | 2   |
|            | F-24    | 1100     | 4   |          | F-21  | 376     | 1   |
|            | F-10    | 1644     | 1   |          | F-22b |         | 4   |
|            | F-11    | 1644     | 1   | * *      | F-38  | 590x598 | 2   |
|            | F-B05   | 1836     | 2   | * *      | F-39  | 251x598 | 1   |
| 7-         | F-B06   | 1833     | 2   |          |       |         |     |
|            | F-17    | 618      | 2   |          | PLAST | TC .    |     |
|            | F-18    | 1815     | 3   | IMAGE    | NO.   | L.      | QTY |
|            | F-29    | 1360     | 4   |          | G-P1  |         | 4   |
|            | F-30    | 1328     | 4   | <b>P</b> | G-P2  |         | 2   |
| ₩ <b>-</b> | F-B07   | 1833     | 1   |          | G-P3L |         | 1   |
| " " "      | F-31    | 1850X585 | 1   |          | G-P3R |         | 1   |
| " "        | F-32    | 1644X585 | 2   |          |       |         |     |
| * *        | F-33    | 1644X585 | 2   |          |       |         |     |
| 2 2        | F-34    | 1238x585 | 6   |          |       |         |     |
| * * *      | F-35    | 1110x585 | 5   |          |       |         |     |
| * * *      | F-36    | 540x585  | 1   |          |       |         |     |
| 2>         | F-40    |          | 1   |          |       |         |     |
| <u>\$</u>  | F-19    |          | 8   |          |       |         |     |
|            |         |          |     |          |       |         |     |
|            | CREW    |          |     |          |       |         |     |
| IMAGE      | NO.     | L.       | QTY |          |       |         |     |
|            | F-B14   |          | 132 |          |       |         |     |
| ST4x10     | F-B15a  |          | 12  |          |       |         |     |
| ST4x8      | F-B16   |          | 6   |          |       |         |     |

| F-13  | 1 |
|-------|---|
| F-21  | 1 |
| F-B14 | 4 |

| <i>"</i> | F-38   | 2  |
|----------|--------|----|
| " "      | F-39   | 1  |
| C.       | F-16b  | 2  |
|          | F-14b  | 2  |
| <b></b>  | F-15   | 2  |
|          | F-22b  | 4  |
|          | F-B15a | 12 |
|          | F-B16  | 4  |