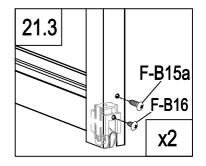

| F-13  | 1 |
|-------|---|
| F-21  | 1 |
| F-B14 | 4 |

| <i>"</i> | F-38   | 2  |
|----------|--------|----|
| " "      | F-39   | 1  |
| C.       | F-16b  | 2  |
|          | F-14b  | 2  |
| <b></b>  | F-15   | 2  |
|          | F-22b  | 4  |
|          | F-B15a | 12 |
|          | F-B16  | 4  |