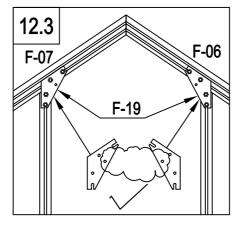

| 7 | F-B06 | 2 |
|---|-------|---|
|   | F-B14 | 8 |

|          | F-06  | 2 |
|----------|-------|---|
| 1        | F-07  | 2 |
| (°,0)    | F-19  | 4 |
| <b>6</b> | F-B14 | 8 |

| F-B07 | 1 |
|-------|---|
| F-B14 | 4 |