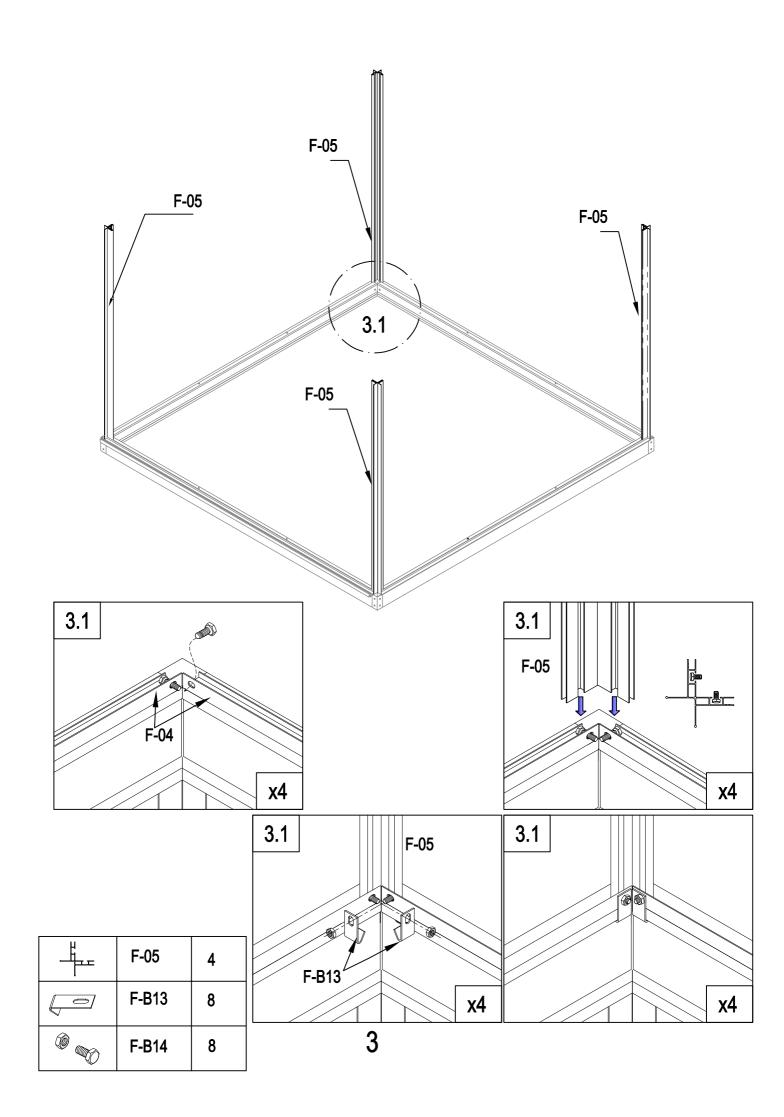

#### **PARTS LIST**

|            | BASE    |          |     |          | WIND  | OW      |     |
|------------|---------|----------|-----|----------|-------|---------|-----|
| IMAGE      | NO.     | L.       | QTY | IMAGE    | NO.   | L.      | QTY |
|            | F-01    | 280      | 4   |          | F-20  | 360     | 1   |
|            | F-02    | 1882     | 4   | , P_     | F-25  | 580     | 1   |
|            | F-03b   | 1833     | 1   | <u>}</u> | F-26  | 550     | 2   |
| لـــــا    | F-04    | 1833     | 3   | <u> </u> | F-27  | 580     | 1   |
|            | F-B13   |          | 16  | <u> </u> | F-28  | 620     | 1   |
|            |         |          |     | " x      | F-37  | 577x583 | 1   |
|            | WALL AN | D ROOF   | _   |          |       |         |     |
| IMAGE      | NO.     | L.       | QTY |          | D00   | R       |     |
|            | F-05    | 1240     | 4   | IMAGE    | NO.   | L.      | QTY |
|            | F-06    | 1105     | 2   | <u> </u> | F-12  | 572.5   | 1   |
|            | F-07    | 1105     | 2   | 7        | F-13  | 1240    | 1   |
|            | F-08    | 1650     | 1   |          | F-14b | 600     | 2   |
| ĺ          | F-09    | 1650     | 1   |          | F-15  | 600     | 2   |
|            | F-23    | 1240     | 4   |          | F-16b | 1615    | 2   |
|            | F-24    | 1100     | 4   |          | F-21  | 376     | 1   |
|            | F-10    | 1644     | 1   |          | F-22b |         | 4   |
|            | F-11    | 1644     | 1   | * *      | F-38  | 590x598 | 2   |
|            | F-B05   | 1836     | 2   | * *      | F-39  | 251x598 | 1   |
| 7-         | F-B06   | 1833     | 2   |          |       |         |     |
|            | F-17    | 618      | 2   |          | PLAST | TC .    |     |
|            | F-18    | 1815     | 3   | IMAGE    | NO.   | L.      | QTY |
|            | F-29    | 1360     | 4   |          | G-P1  |         | 4   |
|            | F-30    | 1328     | 4   | <b>P</b> | G-P2  |         | 2   |
| ₩ <b>-</b> | F-B07   | 1833     | 1   |          | G-P3L |         | 1   |
| " " "      | F-31    | 1850X585 | 1   |          | G-P3R |         | 1   |
| " "        | F-32    | 1644X585 | 2   |          |       |         |     |
| * *        | F-33    | 1644X585 | 2   |          |       |         |     |
| 2 2        | F-34    | 1238x585 | 6   |          |       |         |     |
| * * *      | F-35    | 1110x585 | 5   |          |       |         |     |
| * * *      | F-36    | 540x585  | 1   |          |       |         |     |
| 2>         | F-40    |          | 1   |          |       |         |     |
| <u>\$</u>  | F-19    |          | 8   |          |       |         |     |
|            |         |          |     |          |       |         |     |
|            | CREW    |          |     |          |       |         |     |
| IMAGE      | NO.     | L.       | QTY |          |       |         |     |
|            | F-B14   |          | 132 |          |       |         |     |
| ST4x10     | F-B15a  |          | 12  |          |       |         |     |
| ST4x8      | F-B16   |          | 6   |          |       |         |     |