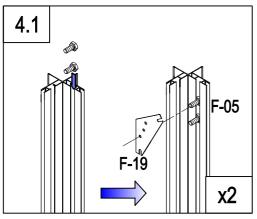

|     | F-18  | 1 |
|-----|-------|---|
| ٥٠٩ | F-19  | 2 |
| 0   | F-B14 | 4 |

| F-B13 | 4 |
|-------|---|
| F-29  | 4 |
| F-18  | 2 |
| F-B14 | 8 |

|     | F-B13 | 4 |
|-----|-------|---|
|     | F-30  | 4 |
| 200 | F-19  | 2 |
|     | F-B14 | 8 |