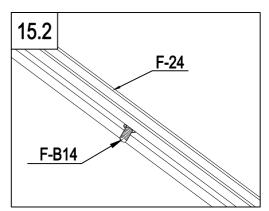

| F-12  | 1 |
|-------|---|
| F-40  | 1 |
| F-B14 | 2 |

| F-24  | 4  |
|-------|----|
| F-B14 | 10 |

| # #   | F-36 | 1 |
|-------|------|---|
| " " " | F-35 | 5 |

| F-B05 | 2 |
|-------|---|
| F-28  | 1 |