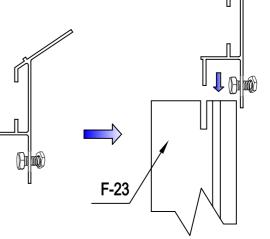

|   | F-08  | 1 |
|---|-------|---|
|   | F-09  | 1 |
|   | F-10  | 1 |
|   | F-11  | 1 |
|   | F-17  | 2 |
| 0 | F-B14 | 4 |

| F-23  | 4 |
|-------|---|
| F-B14 | 4 |

| " " " " ) | F-31 | 1 |
|-----------|------|---|
| " "       | F-32 | 2 |
| " "       | F-33 | 2 |
| 2 % %     | F-34 | 6 |