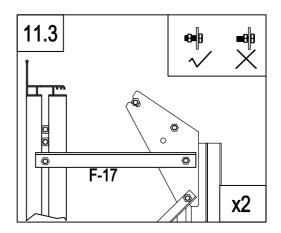

|   | F-08  | 1 |
|---|-------|---|
|   | F-09  | 1 |
|   | F-10  | 1 |
|   | F-11  | 1 |
|   | F-17  | 2 |
| 0 | F-B14 | 4 |

| F-23  | 4 |
|-------|---|
| F-B14 | 4 |

| " " " " ) | F-31 | 1 |
|-----------|------|---|
| " "       | F-32 | 2 |
| " "       | F-33 | 2 |
| 2 % %     | F-34 | 6 |