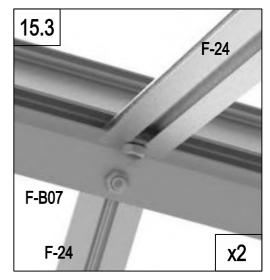

| 7 | F-B06 | 2 |
|---|-------|---|
|   | F-B14 | 8 |

|          | F-06  | 2 |
|----------|-------|---|
| 1        | F-07  | 2 |
| (°,0)    | F-19  | 4 |
| <b>6</b> | F-B14 | 8 |

| F-B07 | 1 |
|-------|---|
| F-B14 | 4 |