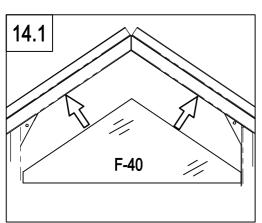

| F-12  | 1 |
|-------|---|
| F-40  | 1 |
| F-B14 | 2 |

| F-24  | 4  |
|-------|----|
| F-B14 | 10 |

| # #   | F-36 | 1 |
|-------|------|---|
| " " " | F-35 | 5 |

| F-B05 | 2 |
|-------|---|
| F-28  | 1 |