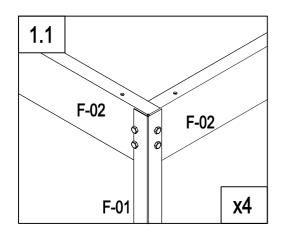

|          | F-02  | 4  |
|----------|-------|----|
|          | F-01  | 4  |
| <b>6</b> | F-B14 | 16 |

| Щ        | F-04  | 3 |
|----------|-------|---|
| لببا     | F-03b | 1 |
| <b>6</b> | F-B14 | 8 |