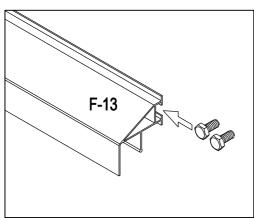

| F-13  | 1 |
|-------|---|
| F-21  | 1 |
| F-B14 | 4 |

| <i>"</i> | F-38   | 2  |
|----------|--------|----|
| " "      | F-39   | 1  |
| C.       | F-16b  | 2  |
|          | F-14b  | 2  |
| <b></b>  | F-15   | 2  |
|          | F-22b  | 4  |
|          | F-B15a | 12 |
|          | F-B16  | 4  |