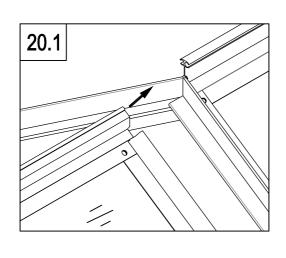

#### Rear (F-33 **F-31** F-32 F-34 F-35 F-34 F-35 F-34 F-35 F-34 F-37 F-36 **F-40** F-34 F-35 F-35 F-34 **F-38** F-39 **F-32 F-33** F-38

1.Remove approximately 2 inches of film from all sheet edges before installing. remove all film immediately after the constructions completed.

**Front** 

2.The UV-protected side of the sheet is covered with opal white film and must face towards the sun.

Notes: