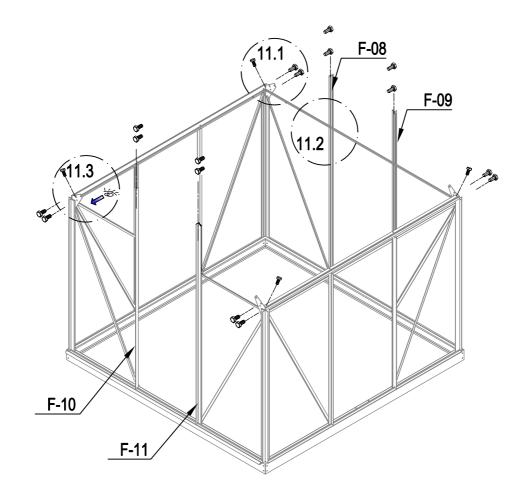

|   | F-08  | 1 |
|---|-------|---|
|   | F-09  | 1 |
|   | F-10  | 1 |
|   | F-11  | 1 |
|   | F-17  | 2 |
| 0 | F-B14 | 4 |

| F-23  | 4 |
|-------|---|
| F-B14 | 4 |

| " " " " ) | F-31 | 1 |
|-----------|------|---|
| " "       | F-32 | 2 |
| " "       | F-33 | 2 |
| 2 % %     | F-34 | 6 |