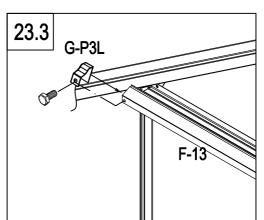

#### **PARTS LIST**

|            | BASE    |          |     |          | WIND  | OW      |     |
|------------|---------|----------|-----|----------|-------|---------|-----|
| IMAGE      | NO.     | L.       | QTY | IMAGE    | NO.   | L.      | QTY |
|            | F-01    | 280      | 4   |          | F-20  | 360     | 1   |
|            | F-02    | 1882     | 4   | , P_     | F-25  | 580     | 1   |
|            | F-03b   | 1833     | 1   | <u>}</u> | F-26  | 550     | 2   |
| لـــــا    | F-04    | 1833     | 3   | <u> </u> | F-27  | 580     | 1   |
|            | F-B13   |          | 16  | <u> </u> | F-28  | 620     | 1   |
|            |         |          |     | " x      | F-37  | 577x583 | 1   |
|            | WALL AN | D ROOF   | _   |          |       |         |     |
| IMAGE      | NO.     | L.       | QTY |          | D00   | R       |     |
|            | F-05    | 1240     | 4   | IMAGE    | NO.   | L.      | QTY |
|            | F-06    | 1105     | 2   | <u> </u> | F-12  | 572.5   | 1   |
|            | F-07    | 1105     | 2   | 7        | F-13  | 1240    | 1   |
|            | F-08    | 1650     | 1   |          | F-14b | 600     | 2   |
| ĺ          | F-09    | 1650     | 1   |          | F-15  | 600     | 2   |
|            | F-23    | 1240     | 4   |          | F-16b | 1615    | 2   |
|            | F-24    | 1100     | 4   |          | F-21  | 376     | 1   |
|            | F-10    | 1644     | 1   |          | F-22b |         | 4   |
|            | F-11    | 1644     | 1   | * *      | F-38  | 590x598 | 2   |
|            | F-B05   | 1836     | 2   | * *      | F-39  | 251x598 | 1   |
| 7-         | F-B06   | 1833     | 2   |          |       |         |     |
|            | F-17    | 618      | 2   |          | PLAST | TC .    |     |
|            | F-18    | 1815     | 3   | IMAGE    | NO.   | L.      | QTY |
|            | F-29    | 1360     | 4   |          | G-P1  |         | 4   |
|            | F-30    | 1328     | 4   | <b>P</b> | G-P2  |         | 2   |
| ₩ <b>-</b> | F-B07   | 1833     | 1   |          | G-P3L |         | 1   |
| " " "      | F-31    | 1850X585 | 1   |          | G-P3R |         | 1   |
| " "        | F-32    | 1644X585 | 2   |          |       |         |     |
| * *        | F-33    | 1644X585 | 2   |          |       |         |     |
| 2 2        | F-34    | 1238x585 | 6   |          |       |         |     |
| * * *      | F-35    | 1110x585 | 5   |          |       |         |     |
| * * *      | F-36    | 540x585  | 1   |          |       |         |     |
| 2>         | F-40    |          | 1   |          |       |         |     |
| <u>\$</u>  | F-19    |          | 8   |          |       |         |     |
|            |         |          |     |          |       |         |     |
|            | CREW    |          |     |          |       |         |     |
| IMAGE      | NO.     | L.       | QTY |          |       |         |     |
|            | F-B14   |          | 132 |          |       |         |     |
| ST4x10     | F-B15a  |          | 12  |          |       |         |     |
| ST4x8      | F-B16   |          | 6   |          |       |         |     |

| F-13  | 1 |
|-------|---|
| F-21  | 1 |
| F-B14 | 4 |

| <i>"</i> | F-38   | 2  |
|----------|--------|----|
| " "      | F-39   | 1  |
| C.       | F-16b  | 2  |
|          | F-14b  | 2  |
| <b></b>  | F-15   | 2  |
|          | F-22b  | 4  |
|          | F-B15a | 12 |
|          | F-B16  | 4  |