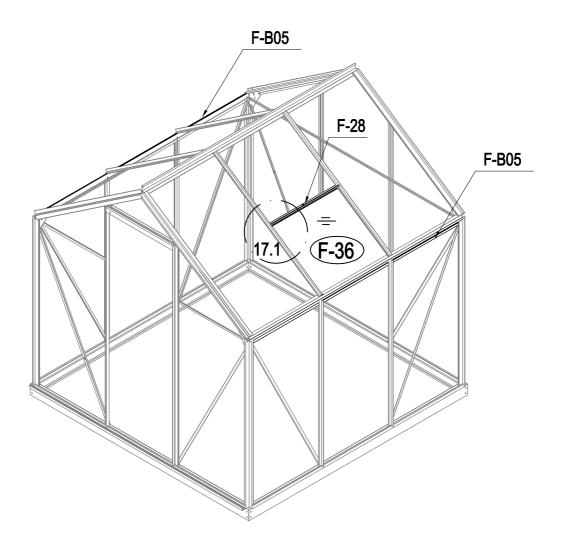

#### Rear (F-33 **F-31** F-32 F-34 F-35 F-34 F-35 F-34 F-35 F-34 F-37 F-36 **F-40** F-34 F-35 F-35 F-34 **F-38** F-39 **F-32 F-33** F-38

1.Remove approximately 2 inches of film from all sheet edges before installing. remove all film immediately after the constructions completed.

**Front** 

2.The UV-protected side of the sheet is covered with opal white film and must face towards the sun.

Notes:

#### **PARTS LIST**

|            | BASE    |          |     |          | WIND  | OW      |     |
|------------|---------|----------|-----|----------|-------|---------|-----|
| IMAGE      | NO.     | L.       | QTY | IMAGE    | NO.   | L.      | QTY |
|            | F-01    | 280      | 4   |          | F-20  | 360     | 1   |
|            | F-02    | 1882     | 4   | , P_     | F-25  | 580     | 1   |
|            | F-03b   | 1833     | 1   | <u>}</u> | F-26  | 550     | 2   |
| لـــــا    | F-04    | 1833     | 3   | <u> </u> | F-27  | 580     | 1   |
|            | F-B13   |          | 16  | <u> </u> | F-28  | 620     | 1   |
|            |         |          |     | " x      | F-37  | 577x583 | 1   |
|            | WALL AN | D ROOF   | _   |          |       |         |     |
| IMAGE      | NO.     | L.       | QTY |          | D00   | R       |     |
|            | F-05    | 1240     | 4   | IMAGE    | NO.   | L.      | QTY |
|            | F-06    | 1105     | 2   | <u> </u> | F-12  | 572.5   | 1   |
|            | F-07    | 1105     | 2   | 7        | F-13  | 1240    | 1   |
|            | F-08    | 1650     | 1   |          | F-14b | 600     | 2   |
| ĺ          | F-09    | 1650     | 1   |          | F-15  | 600     | 2   |
|            | F-23    | 1240     | 4   |          | F-16b | 1615    | 2   |
|            | F-24    | 1100     | 4   |          | F-21  | 376     | 1   |
|            | F-10    | 1644     | 1   |          | F-22b |         | 4   |
|            | F-11    | 1644     | 1   | * *      | F-38  | 590x598 | 2   |
|            | F-B05   | 1836     | 2   | * *      | F-39  | 251x598 | 1   |
| 7-         | F-B06   | 1833     | 2   |          |       |         |     |
|            | F-17    | 618      | 2   |          | PLAST | TC .    |     |
|            | F-18    | 1815     | 3   | IMAGE    | NO.   | L.      | QTY |
|            | F-29    | 1360     | 4   |          | G-P1  |         | 4   |
|            | F-30    | 1328     | 4   | <b>P</b> | G-P2  |         | 2   |
| ₩ <b>-</b> | F-B07   | 1833     | 1   |          | G-P3L |         | 1   |
| " " "      | F-31    | 1850X585 | 1   |          | G-P3R |         | 1   |
| " "        | F-32    | 1644X585 | 2   |          |       |         |     |
| * *        | F-33    | 1644X585 | 2   |          |       |         |     |
| 2 2        | F-34    | 1238x585 | 6   |          |       |         |     |
| * * *      | F-35    | 1110x585 | 5   |          |       |         |     |
| * * *      | F-36    | 540x585  | 1   |          |       |         |     |
| 2>         | F-40    |          | 1   |          |       |         |     |
| <u>\$</u>  | F-19    |          | 8   |          |       |         |     |
|            |         |          |     |          |       |         |     |
|            | CREW    |          |     |          |       |         |     |
| IMAGE      | NO.     | L.       | QTY |          |       |         |     |
|            | F-B14   |          | 132 |          |       |         |     |
| ST4x10     | F-B15a  |          | 12  |          |       |         |     |
| ST4x8      | F-B16   |          | 6   |          |       |         |     |

| F-12  | 1 |
|-------|---|
| F-40  | 1 |
| F-B14 | 2 |

| F-24  | 4  |
|-------|----|
| F-B14 | 10 |

| # #   | F-36 | 1 |
|-------|------|---|
| " " " | F-35 | 5 |

| F-B05 | 2 |
|-------|---|
| F-28  | 1 |