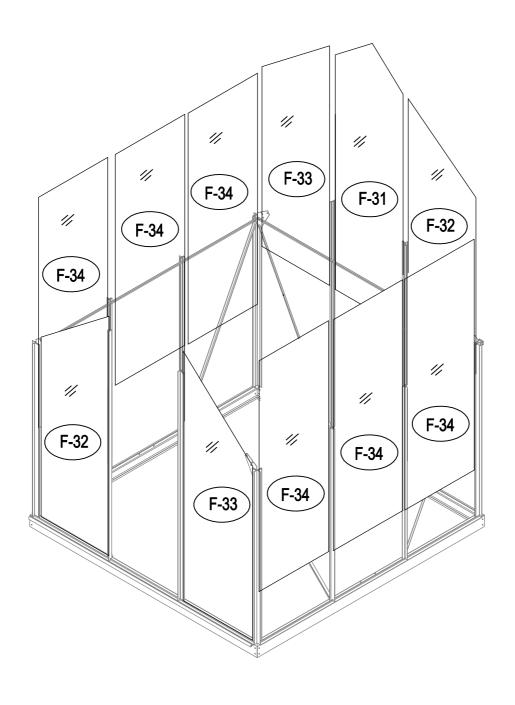

#### Rear (F-33 **F-31** F-32 F-34 F-35 F-34 F-35 F-34 F-35 F-34 F-37 F-36 **F-40** F-34 F-35 F-35 F-34 **F-38** F-39 **F-32 F-33** F-38

1.Remove approximately 2 inches of film from all sheet edges before installing. remove all film immediately after the constructions completed.

|   | F-08  | 1 |
|---|-------|---|
|   | F-09  | 1 |
|   | F-10  | 1 |
|   | F-11  | 1 |
|   | F-17  | 2 |
| 0 | F-B14 | 4 |

| F-23  | 4 |
|-------|---|
| F-B14 | 4 |

| " " " " ) | F-31 | 1 |
|-----------|------|---|
| " "       | F-32 | 2 |
| " "       | F-33 | 2 |
| 2 % %     | F-34 | 6 |