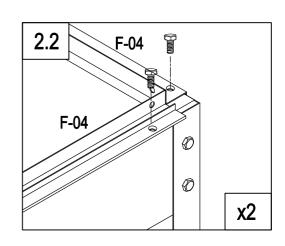

|          | F-02  | 4  |
|----------|-------|----|
|          | F-01  | 4  |
| <b>6</b> | F-B14 | 16 |

| Щ        | F-04  | 3 |
|----------|-------|---|
| لببا     | F-03b | 1 |
| <b>6</b> | F-B14 | 8 |