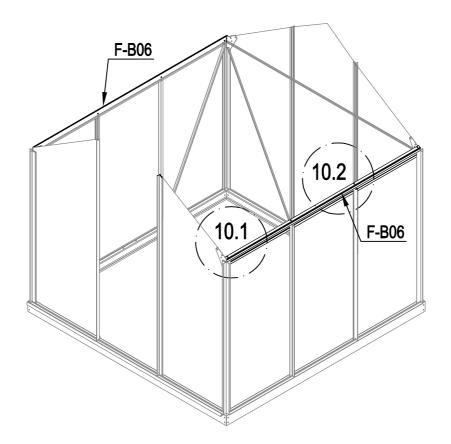

| 7 | F-B06 | 2 |
|---|-------|---|
|   | F-B14 | 8 |

|          | F-06  | 2 |
|----------|-------|---|
| 1        | F-07  | 2 |
| (°,0)    | F-19  | 4 |
| <b>6</b> | F-B14 | 8 |

| F-B07 | 1 |
|-------|---|
| F-B14 | 4 |