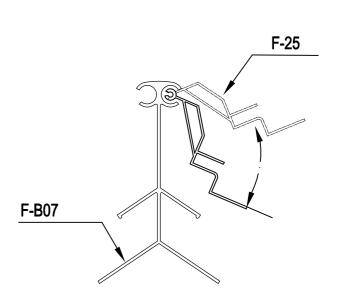

| 7 | F-B06 | 2 |
|---|-------|---|
|   | F-B14 | 8 |

|          | F-06  | 2 |
|----------|-------|---|
| 1        | F-07  | 2 |
| (°,0)    | F-19  | 4 |
| <b>6</b> | F-B14 | 8 |

| F-B07 | 1 |
|-------|---|
| F-B14 | 4 |