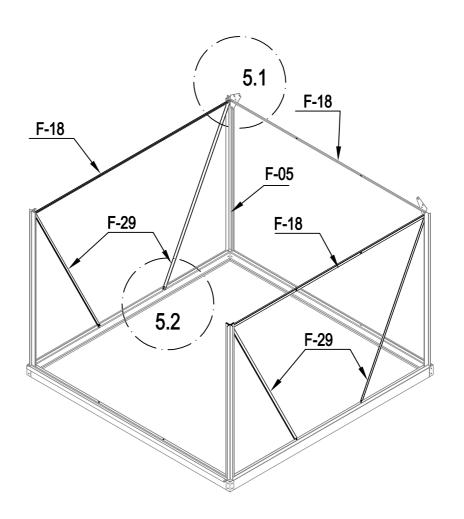

|     | F-18  | 1 |
|-----|-------|---|
| ٥٠٩ | F-19  | 2 |
| 0   | F-B14 | 4 |

| F-B13 | 4 |
|-------|---|
| F-29  | 4 |
| F-18  | 2 |
| F-B14 | 8 |

|     | F-B13 | 4 |
|-----|-------|---|
|     | F-30  | 4 |
| 200 | F-19  | 2 |
|     | F-B14 | 8 |