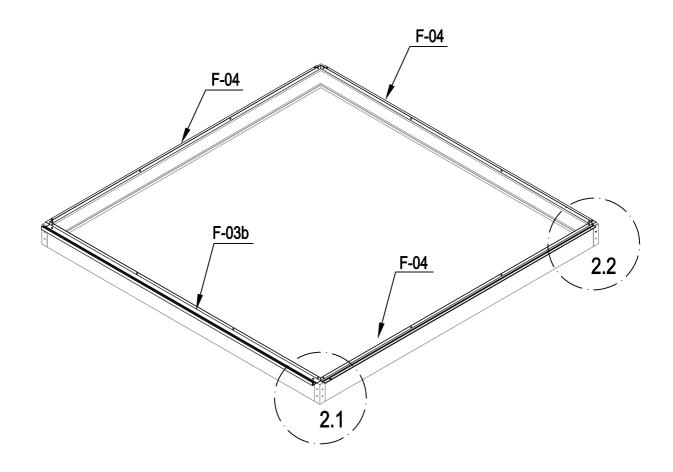

|          | F-02  | 4  |
|----------|-------|----|
|          | F-01  | 4  |
| <b>6</b> | F-B14 | 16 |

| Щ        | F-04  | 3 |
|----------|-------|---|
| لببا     | F-03b | 1 |
| <b>6</b> | F-B14 | 8 |