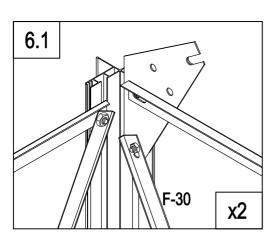

|   | F-08  | 1 |
|---|-------|---|
|   | F-09  | 1 |
|   | F-10  | 1 |
|   | F-11  | 1 |
|   | F-17  | 2 |
| 0 | F-B14 | 4 |

| F-23  | 4 |
|-------|---|
| F-B14 | 4 |

| " " " " ) | F-31 | 1 |
|-----------|------|---|
| " "       | F-32 | 2 |
| " "       | F-33 | 2 |
| 2 % %     | F-34 | 6 |