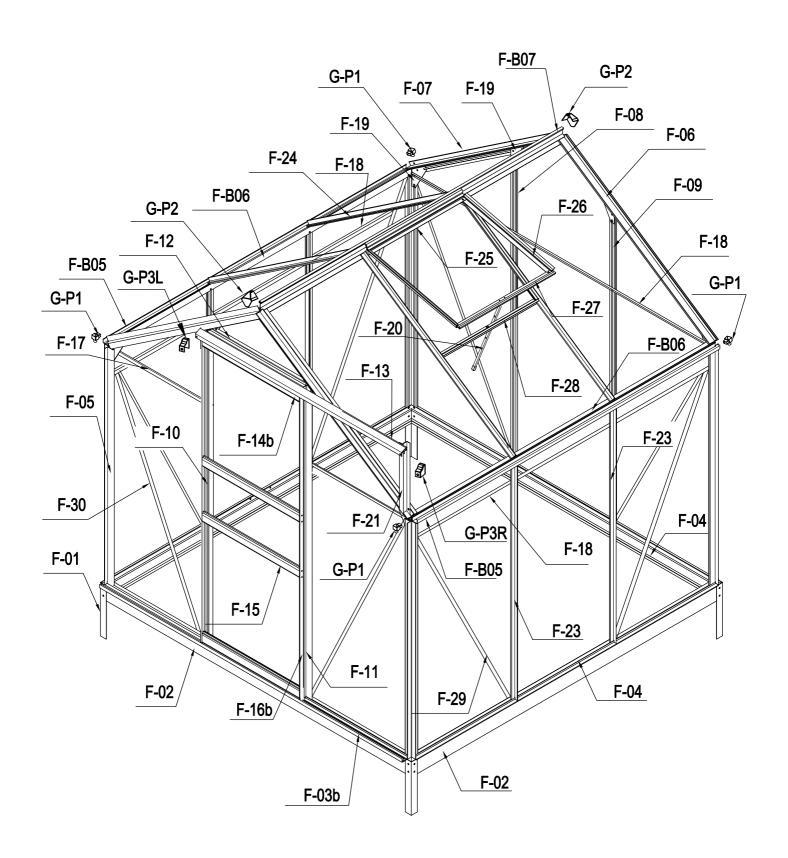

#### **PARTS LIST**

|            | BASE    |          |     |          | WIND  | OW      |     |
|------------|---------|----------|-----|----------|-------|---------|-----|
| IMAGE      | NO.     | L.       | QTY | IMAGE    | NO.   | L.      | QTY |
|            | F-01    | 280      | 4   |          | F-20  | 360     | 1   |
|            | F-02    | 1882     | 4   | , P_     | F-25  | 580     | 1   |
|            | F-03b   | 1833     | 1   | <u>}</u> | F-26  | 550     | 2   |
| لـــــا    | F-04    | 1833     | 3   | <u> </u> | F-27  | 580     | 1   |
|            | F-B13   |          | 16  | <u> </u> | F-28  | 620     | 1   |
|            |         |          |     | " x      | F-37  | 577x583 | 1   |
|            | WALL AN | D ROOF   | _   |          |       |         |     |
| IMAGE      | NO.     | L.       | QTY |          | D00   | R       |     |
|            | F-05    | 1240     | 4   | IMAGE    | NO.   | L.      | QTY |
|            | F-06    | 1105     | 2   | <u> </u> | F-12  | 572.5   | 1   |
|            | F-07    | 1105     | 2   | 7        | F-13  | 1240    | 1   |
|            | F-08    | 1650     | 1   |          | F-14b | 600     | 2   |
| ĺ          | F-09    | 1650     | 1   |          | F-15  | 600     | 2   |
|            | F-23    | 1240     | 4   |          | F-16b | 1615    | 2   |
|            | F-24    | 1100     | 4   |          | F-21  | 376     | 1   |
|            | F-10    | 1644     | 1   |          | F-22b |         | 4   |
|            | F-11    | 1644     | 1   | * *      | F-38  | 590x598 | 2   |
|            | F-B05   | 1836     | 2   | * *      | F-39  | 251x598 | 1   |
| 7-         | F-B06   | 1833     | 2   |          |       |         |     |
|            | F-17    | 618      | 2   |          | PLAST | TC .    |     |
|            | F-18    | 1815     | 3   | IMAGE    | NO.   | L.      | QTY |
|            | F-29    | 1360     | 4   |          | G-P1  |         | 4   |
|            | F-30    | 1328     | 4   | <b>P</b> | G-P2  |         | 2   |
| ₩ <b>-</b> | F-B07   | 1833     | 1   |          | G-P3L |         | 1   |
| " " "      | F-31    | 1850X585 | 1   |          | G-P3R |         | 1   |
| " "        | F-32    | 1644X585 | 2   |          |       |         |     |
| * *        | F-33    | 1644X585 | 2   |          |       |         |     |
| 2 2        | F-34    | 1238x585 | 6   |          |       |         |     |
| * * *      | F-35    | 1110x585 | 5   |          |       |         |     |
| * * *      | F-36    | 540x585  | 1   |          |       |         |     |
| 2>         | F-40    |          | 1   |          |       |         |     |
| <u>\$</u>  | F-19    |          | 8   |          |       |         |     |
|            |         |          |     |          |       |         |     |
|            | CREW    |          |     |          |       |         |     |
| IMAGE      | NO.     | L.       | QTY |          |       |         |     |
|            | F-B14   |          | 132 |          |       |         |     |
| ST4x10     | F-B15a  |          | 12  |          |       |         |     |
| ST4x8      | F-B16   |          | 6   |          |       |         |     |