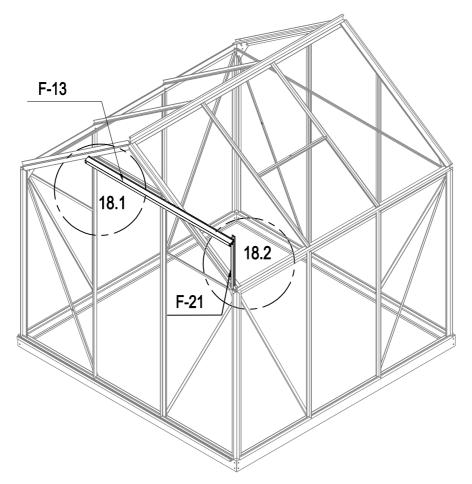

| F-13  | 1 |
|-------|---|
| F-21  | 1 |
| F-B14 | 4 |

| <i>"</i> | F-38   | 2  |
|----------|--------|----|
| " "      | F-39   | 1  |
| C.       | F-16b  | 2  |
|          | F-14b  | 2  |
| <b></b>  | F-15   | 2  |
|          | F-22b  | 4  |
|          | F-B15a | 12 |
|          | F-B16  | 4  |