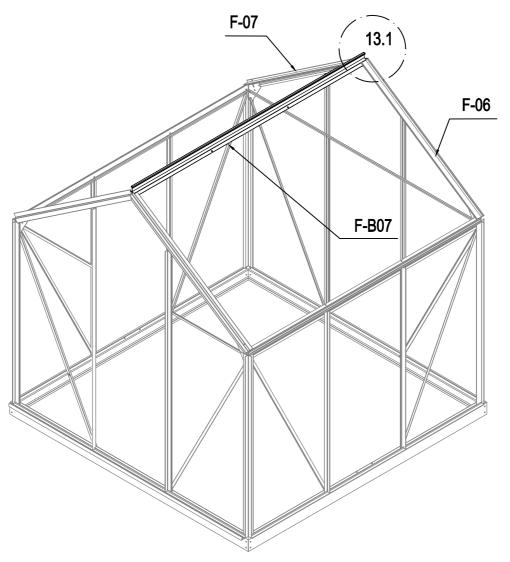

| 7 | F-B06 | 2 |
|---|-------|---|
|   | F-B14 | 8 |

|          | F-06  | 2 |
|----------|-------|---|
| 1        | F-07  | 2 |
| (°,0)    | F-19  | 4 |
| <b>6</b> | F-B14 | 8 |

| F-B07 | 1 |
|-------|---|
| F-B14 | 4 |