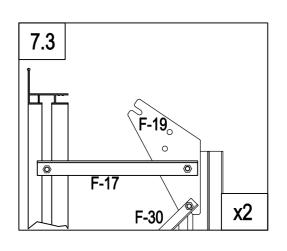

|     | F-18  | 1 |
|-----|-------|---|
| ٥٠٩ | F-19  | 2 |
| 0   | F-B14 | 4 |

| F-B13 | 4 |
|-------|---|
| F-29  | 4 |
| F-18  | 2 |
| F-B14 | 8 |

|     | F-B13 | 4 |
|-----|-------|---|
|     | F-30  | 4 |
| 200 | F-19  | 2 |
|     | F-B14 | 8 |