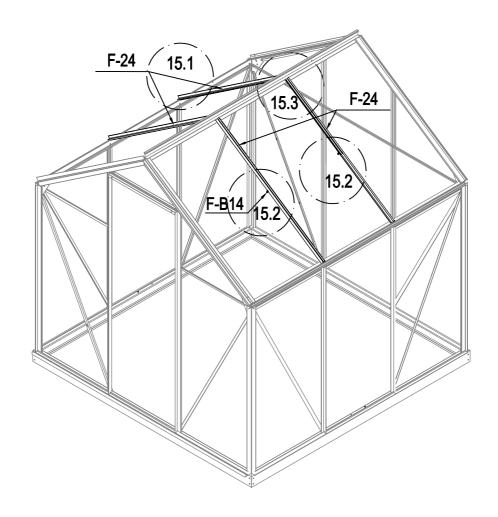

-----|---|
| F-29  | 4 |
| F-18  | 2 |
| F-B14 | 8 |







|     | F-B13 | 4 |
|-----|-------|---|
|     | F-30  | 4 |
| 200 | F-19  | 2 |
|     | F-B14 | 8 |









|   | F-08  | 1 |
|---|-------|---|
|   | F-09  | 1 |
|   | F-10  | 1 |
|   | F-11  | 1 |
|   | F-17  | 2 |
| 0 | F-B14 | 4 |













| F-23  | 4 |
|-------|---|
| F-B14 | 4 |



| " " " " ) | F-31 | 1 |
|-----------|------|---|
| " "       | F-32 | 2 |
| " "       | F-33 | 2 |
| 2 % %     | F-34 | 6 |













| 7 | F-B06 | 2 |
|---|-------|---|
|   | F-B14 | 8 |













|          | F-06  | 2 |
|----------|-------|---|
| 1        | F-07  | 2 |
| (°,0)    | F-19  | 4 |
| <b>6</b> | F-B14 | 8 |











| F-B07 | 1 |
|-------|---|
| F-B14 | 4 |







| F-12  | 1 |
|-------|---|
| F-40  | 1 |
| F-B14 | 2 |









| F-24  | 4  |
|-------|----|
| F-B14 | 10 |





| # #   | F-36 | 1 |
|-------|------|---|
| " " " | F-35 | 5 |









| F-B05 | 2 |
|-------|---|
| F-28  | 1 |











| F-13  | 1 |
|-------|---|
| F-21  | 1 |
| F-B14 | 4 |











| <i>"</i> | F-38   | 2  |
|----------|--------|----|
| " "      | F-39   | 1  |
| C.       | F-16b  | 2  |
|          | F-14b  | 2  |
| <b></b>  | F-15   | 2  |
|          | F-22b  | 4  |
|          | F-B15a | 12 |
|          | F-B16  | 4  |















|          | G-P1  | 4 |
|----------|-------|---|
| <b>P</b> | G-P2  | 2 |
|          | G-P3L | 1 |
|          | G-P3R | 1 |
| 6        | F-B14 | 2 |









It is not necessary but we would advise:

For additional strength, you can also use some glue or tapes between the polycarbonate pane