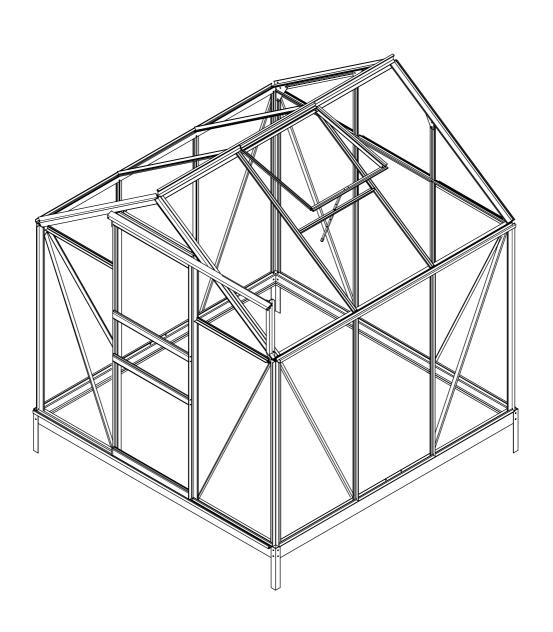

## CosyLifeStyle®

Manual for Greenhouse 1,9x1,92x2,01m

# Greenhouse Assembly Instruction