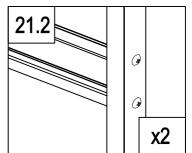

| F-13  | 1 |
|-------|---|
| F-21  | 1 |
| F-B14 | 4 |

| <i>"</i> | F-38   | 2  |
|----------|--------|----|
| " "      | F-39   | 1  |
| C.       | F-16b  | 2  |
|          | F-14b  | 2  |
| <b></b>  | F-15   | 2  |
|          | F-22b  | 4  |
|          | F-B15a | 12 |
|          | F-B16  | 4  |