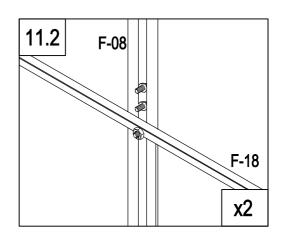

|   | F-08  | 1 |
|---|-------|---|
|   | F-09  | 1 |
|   | F-10  | 1 |
|   | F-11  | 1 |
|   | F-17  | 2 |
| 0 | F-B14 | 4 |

| F-23  | 4 |
|-------|---|
| F-B14 | 4 |

| " " " " ) | F-31 | 1 |
|-----------|------|---|
| " "       | F-32 | 2 |
| " "       | F-33 | 2 |
| 2 % %     | F-34 | 6 |