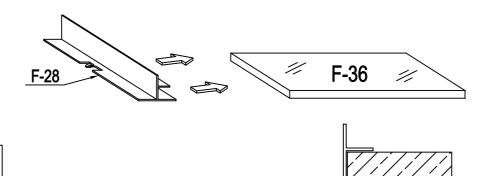

| F-12  | 1 |
|-------|---|
| F-40  | 1 |
| F-B14 | 2 |

| F-24  | 4  |
|-------|----|
| F-B14 | 10 |

| # #   | F-36 | 1 |
|-------|------|---|
| " " " | F-35 | 5 |

| F-B05 | 2 |
|-------|---|
| F-28  | 1 |