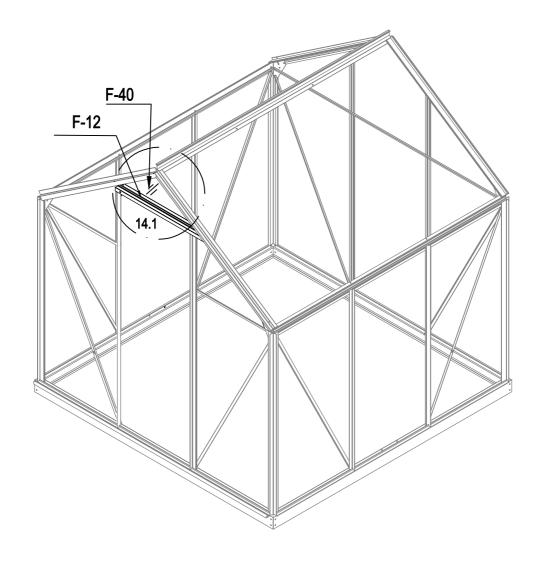

| F-12  | 1 |
|-------|---|
| F-40  | 1 |
| F-B14 | 2 |

| F-24  | 4  |
|-------|----|
| F-B14 | 10 |

| # #   | F-36 | 1 |
|-------|------|---|
| " " " | F-35 | 5 |

| F-B05 | 2 |
|-------|---|
| F-28  | 1 |