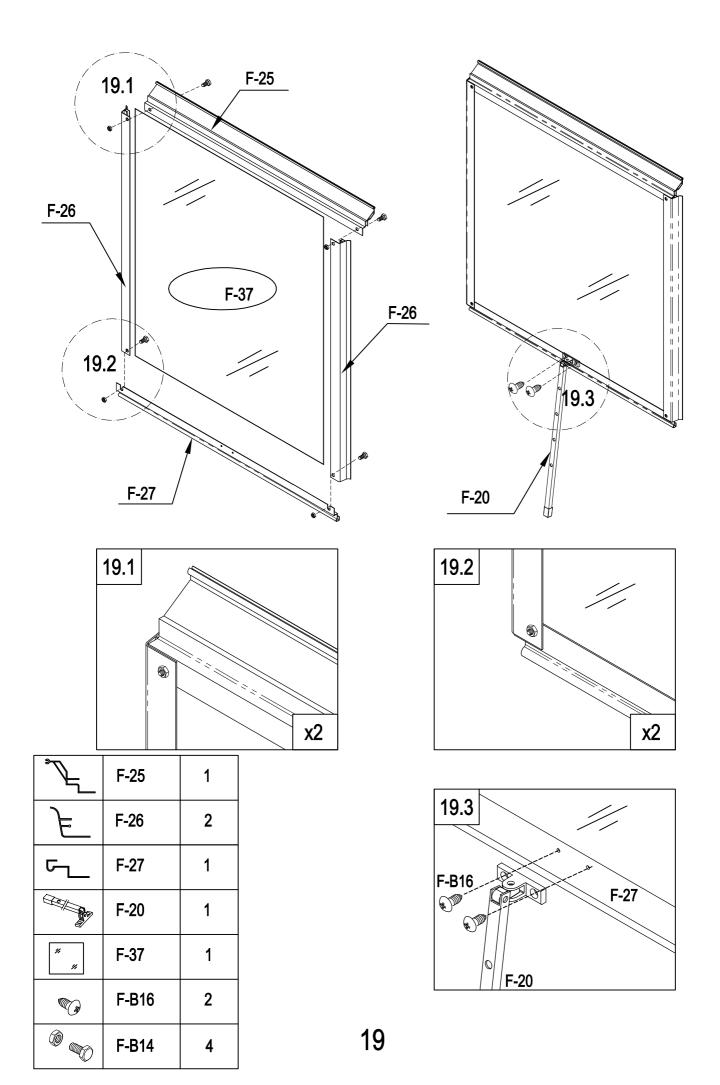

#### **PARTS LIST**

|            | BASE    |          |     |          | WIND  | OW      |     |
|------------|---------|----------|-----|----------|-------|---------|-----|
| IMAGE      | NO.     | L.       | QTY | IMAGE    | NO.   | L.      | QTY |
|            | F-01    | 280      | 4   |          | F-20  | 360     | 1   |
|            | F-02    | 1882     | 4   | , P_     | F-25  | 580     | 1   |
|            | F-03b   | 1833     | 1   | <u>}</u> | F-26  | 550     | 2   |
| لـــــا    | F-04    | 1833     | 3   | <u> </u> | F-27  | 580     | 1   |
|            | F-B13   |          | 16  | <u> </u> | F-28  | 620     | 1   |
|            |         |          |     | " x      | F-37  | 577x583 | 1   |
|            | WALL AN | D ROOF   | _   |          |       |         |     |
| IMAGE      | NO.     | L.       | QTY |          | D00   | R       |     |
|            | F-05    | 1240     | 4   | IMAGE    | NO.   | L.      | QTY |
|            | F-06    | 1105     | 2   | <u> </u> | F-12  | 572.5   | 1   |
|            | F-07    | 1105     | 2   | 7        | F-13  | 1240    | 1   |
|            | F-08    | 1650     | 1   |          | F-14b | 600     | 2   |
| ĺ          | F-09    | 1650     | 1   |          | F-15  | 600     | 2   |
|            | F-23    | 1240     | 4   |          | F-16b | 1615    | 2   |
|            | F-24    | 1100     | 4   |          | F-21  | 376     | 1   |
|            | F-10    | 1644     | 1   |          | F-22b |         | 4   |
|            | F-11    | 1644     | 1   | * *      | F-38  | 590x598 | 2   |
|            | F-B05   | 1836     | 2   | * *      | F-39  | 251x598 | 1   |
| 7-         | F-B06   | 1833     | 2   |          |       |         |     |
|            | F-17    | 618      | 2   |          | PLAST | TC .    |     |
|            | F-18    | 1815     | 3   | IMAGE    | NO.   | L.      | QTY |
|            | F-29    | 1360     | 4   |          | G-P1  |         | 4   |
|            | F-30    | 1328     | 4   | <b>P</b> | G-P2  |         | 2   |
| ₩ <b>-</b> | F-B07   | 1833     | 1   |          | G-P3L |         | 1   |
| " " "      | F-31    | 1850X585 | 1   |          | G-P3R |         | 1   |
| " "        | F-32    | 1644X585 | 2   |          |       |         |     |
| * *        | F-33    | 1644X585 | 2   |          |       |         |     |
| 2 2        | F-34    | 1238x585 | 6   |          |       |         |     |
| * * *      | F-35    | 1110x585 | 5   |          |       |         |     |
| * * *      | F-36    | 540x585  | 1   |          |       |         |     |
| 2>         | F-40    |          | 1   |          |       |         |     |
| <u>\$</u>  | F-19    |          | 8   |          |       |         |     |
|            |         |          |     |          |       |         |     |
|            | CREW    |          |     |          |       |         |     |
| IMAGE      | NO.     | L.       | QTY |          |       |         |     |
|            | F-B14   |          | 132 |          |       |         |     |
| ST4x10     | F-B15a  |          | 12  |          |       |         |     |
| ST4x8      | F-B16   |          | 6   |          |       |         |     |

| F-13  | 1 |
|-------|---|
| F-21  | 1 |
| F-B14 | 4 |

| <i>"</i> | F-38   | 2  |
|----------|--------|----|
| " "      | F-39   | 1  |
| C.       | F-16b  | 2  |
|          | F-14b  | 2  |
| <b></b>  | F-15   | 2  |
|          | F-22b  | 4  |
|          | F-B15a | 12 |
|          | F-B16  | 4  |