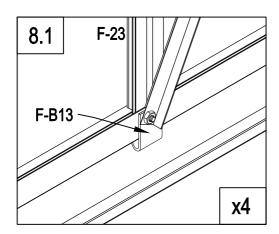

|     | F-18  | 1 |
|-----|-------|---|
| ٥٠٩ | F-19  | 2 |
| 0   | F-B14 | 4 |

| F-B13 | 4 |
|-------|---|
| F-29  | 4 |
| F-18  | 2 |
| F-B14 | 8 |

|     | F-B13 | 4 |
|-----|-------|---|
|     | F-30  | 4 |
| 200 | F-19  | 2 |
|     | F-B14 | 8 |