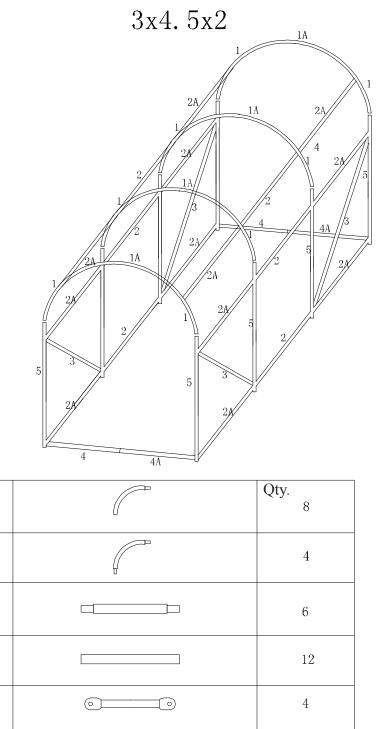

secure your marquee/tent with straps and pegs as soon as it is assembled. Make sure to check if the marquee/tent is covered by your home contents insurance.

Marquees/tents must be evacuated under extreme weather conditions. In the event of snow always remove snow from the roof of the marquee/tent regularly to prevent snow from building on the roof as heavy snow can cause the marquee/tent to collapse.

In the event of rain there is a risk of rain puddles building up on top of the roof of the marquee/tent. Heavy rain puddles can cause the roof to collapse. It is your responsibility to ensure rain puddles do not build up. As a precaution, make sure theroof of the marquee/tent is stretched out properly and adequately over the side frames of the marquee/tent and remove rain water regularly.



| 2#  |                       | 6  |
|-----|-----------------------|----|
| 2A# |                       | 12 |
| 3#  | 00                    | 4  |
| 4#  |                       | 2  |
| 4A# |                       | 2  |
| 5#  |                       | 8  |
| 6   | ()<br>M6*55           | 20 |
| 7   | M6*55                 | 4  |
| 8   | <u>ک</u><br><u>M6</u> | 2  |
| 9   |                       | 1  |

Part no. 1#

1A#



## **DANCOVER**<sup>®</sup>

Contact information

#### Head office:

Dancover A/S Nordre Strandvej 119 G 3150 Hellebæk Denmark For more information please visit: www.dancovershop.com

#### National contact

Denmark: denmark@dancover.com

UK: uk@dancover.com

Germany: germany@dancover.com

France: france@dancover.com

Sweden: sverige@dancover.com

Finland: suomi@dancov