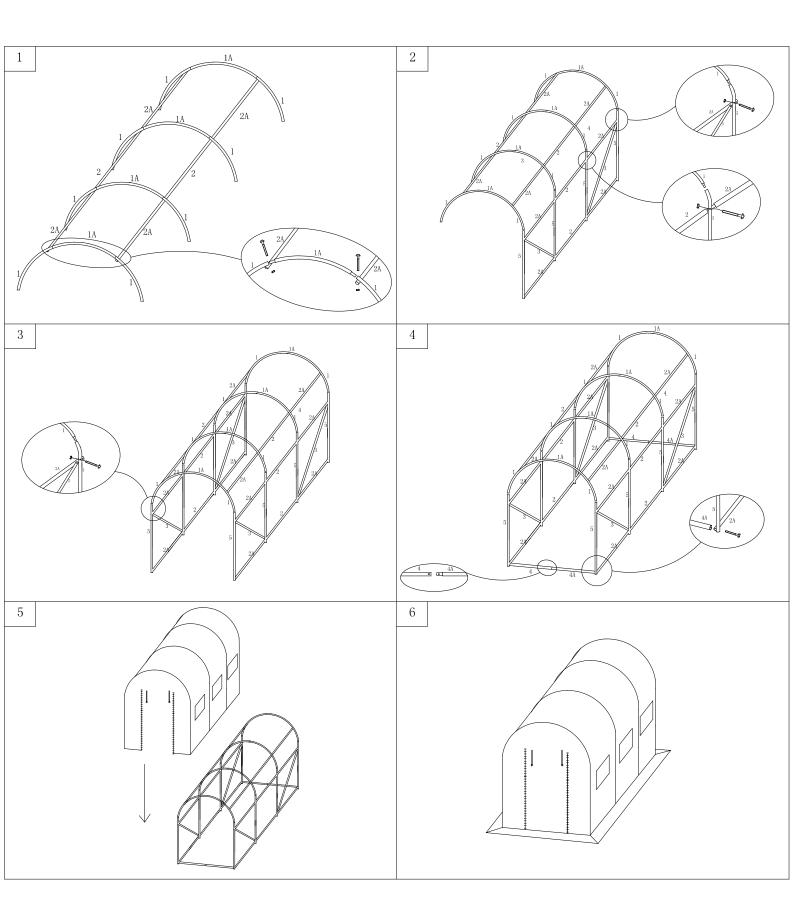

there is a risk of rain puddles building up on top of the roof of the marquee/tent. Heavy rain puddles can cause the roof to collapse. It is your responsibility to ensure rain puddles do not build up. As a precaution, make sure theroof of the marquee/tent is stretched out properly and adequately over the side frames of the marquee/tent and remove rain water regularly.



| 2#  |                       | 6  |
|-----|-----------------------|----|
| 2A# |                       | 12 |
| 3#  | 00                    | 4  |
| 4#  |                       | 2  |
| 4A# |                       | 2  |
| 5#  |                       | 8  |
| 6   | ()<br>M6*55           | 20 |
| 7   | M6*55                 | 4  |
| 8   | <u>ک</u><br><u>M6</u> | 2  |
| 9   |                       | 1  |

Part no. 1#

1A#



## **DANCOVER**<sup>®</sup>

Contact information

#### Head office:

Dancover A/S Nordre Strandvej 119 G 3150 Hellebæk Denmark For more information please visit: www.dancovershop.com

#### National contact

Denmark: denmark@dancover.com

UK: uk@dancover.com

Germany: germany@dancover.com

France: france@dancover.com

Sweden: sverige@dancover.com

Finland: suomi@dancover.com

Poland: polska@dancover.com

Luxembourg: luxembourg@dancover.com Spain: espana@dancover.com

Italy: italia@dancover.com

Switzerland: schweiz@dancover.com

Austria: austria@dancover.com

Norway: norge@dancover.com

Nederland: nederland@dancover.com

Ireland: ireland@dancover.com

Belgium: belgique@dancover.com