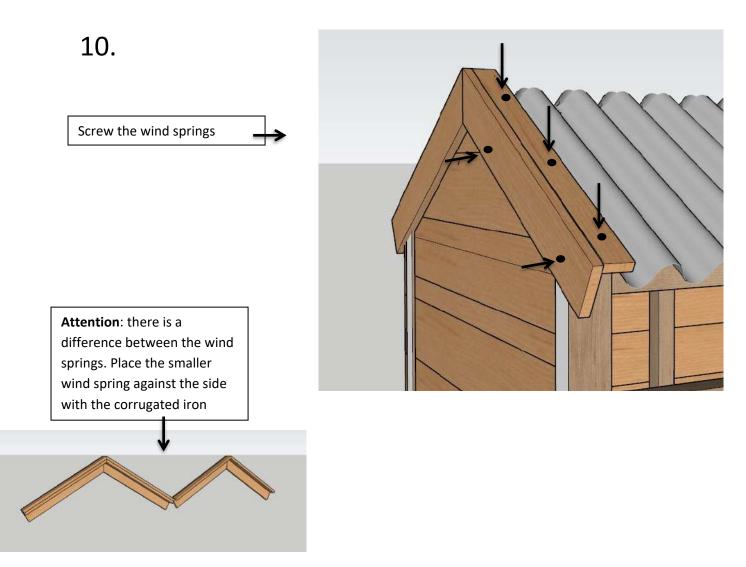

# **DANCOVER**<sup>®</sup>

### Manual for Chicken Coop/Rabbit Hutch 2,42x1,18x1,54m

#### **Manual Animal Accommodation**









6.

Screw the left side panel against the sleeping loft











#### 11.







## **DANCOVER**<sup>®</sup>

#### Contact information

#### Head office:

Dancover A/S Lyngevej 16A, Nørre Herlev 3400 Hillerød Denmark

National contact

Denmark: denmark@dancover.com

UK: uk@dancover.com

Germany: germany@dancover.com

France: france@dancover.com

Sweden: sverige@dancover.com

Finland: suomi@dancover.com

Poland: polska@dancover.com

Luxembourg: luxembourg@dancover.com

Portugal: portugal@dancover.com For more information please visit: www.dancovershop.com

Spain:

espana@dancover.com

Italy:

italia@dancover.com

Switzerland: schweiz@dancover.com

Austria: austria@dancover.com

Norway: norge@dancover.com

Nederland: nederland@dancover.com

Ireland: ireland@dancover.com

Belgium: belgique@dancover.com