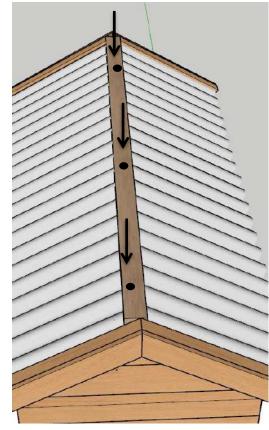

# **DANCOVER**<sup>®</sup>

### Manual for Chicken Coop/Rabbit Hutch 2,42x1,18x1,54m

#### **Manual Animal Accommodation**









6.

Screw the left side panel against the sleeping loft











#### 11.







## **DANCOVER**<sup>®</sup>

#### Contact information

#### Head office:

Dancover A/S Lyngevej 16A, Nørre Herlev 3400 Hillerød Denmark

National contact

Denmark: denmark@dancover.com

UK: uk@dancover.com

Germany: germany@dancover.com

France: france@dancover.com

Sweden: sverige@dancover.com

Finland: suomi@dancover.com

Poland: polska@dancover.com

Luxembourg: luxembourg@dancover.com

Portugal: portugal@dancover.com For more information please visit: www.dancovershop.com

Spain:

espana@dancover.com

Italy:

italia@dancover.com

Switzerland: schweiz@dancover.com

Austria: austria@dancover.com

Norway: norge@dancover.com

Nederland: nederland@dancover.com

Ireland: ireland@dancover.com

Belgium: belgique@dancover.com