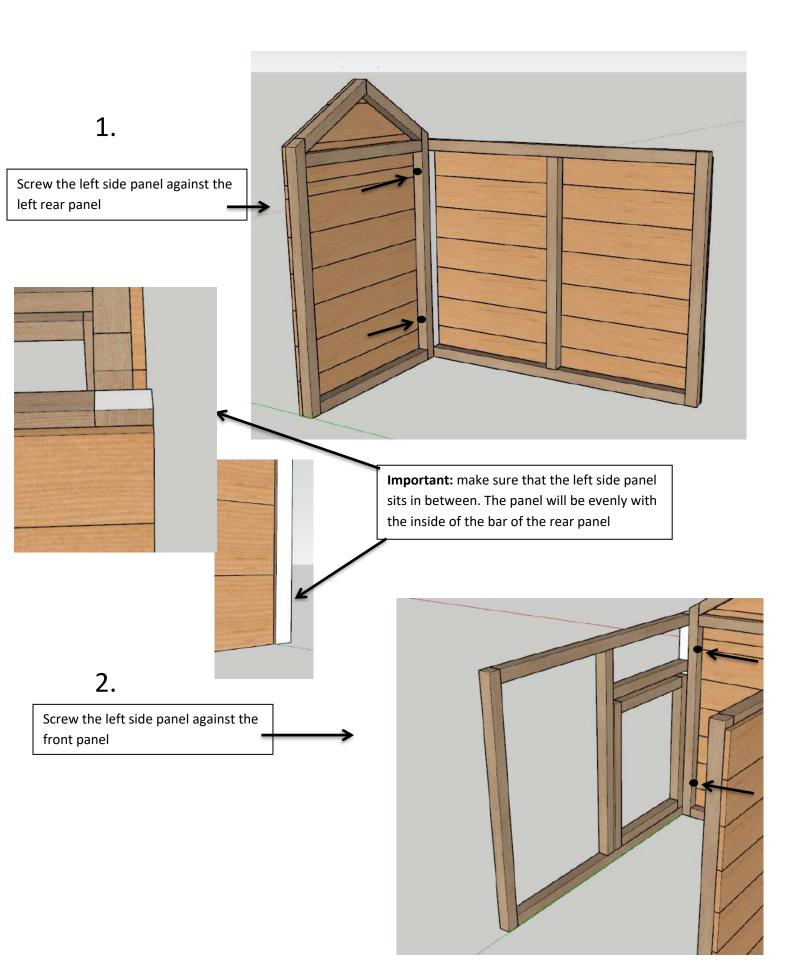

#### **Manual Animal Accommodation**

6.

Screw the left side panel against the sleeping loft