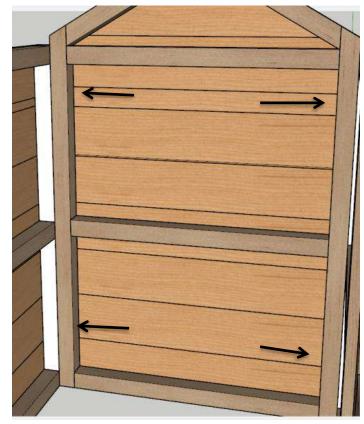

#### **Manual Animal Accommodation**

6.

Screw the left side panel against the sleeping loft