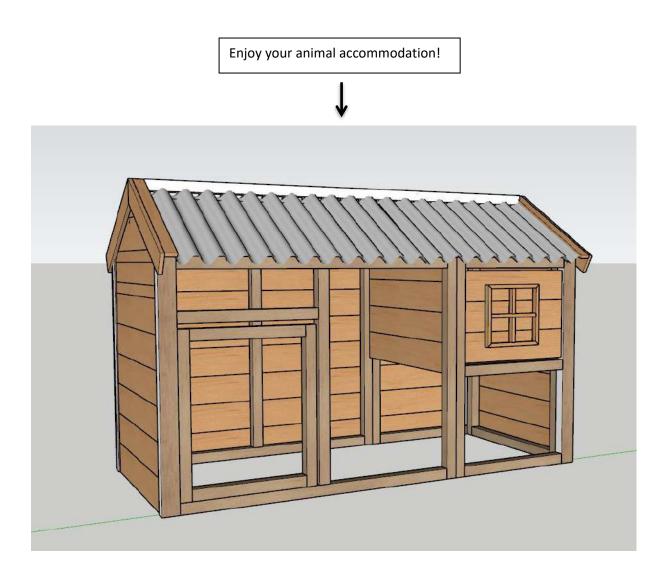

# **DANCOVER**<sup>®</sup>

### Manual for Chicken Coop/Rabbit Hutch 2,42x1,18x1,54m

#### **Manual Animal Accommodation**









6.

Screw the left side panel against the sleeping loft











#### 11.







## **DANCOVER**<sup>®</sup>

#### Contact information

#### Head office:

Dancover A/S Lyngevej 16A, Nørre Herlev 3400 Hillerød Denmark

National contact

Denmark: denmark@dancover.com

UK: uk@dancover.com

Germany: germany@dancover.com

France: france@dancover.com

Sweden: sverige@dancover.com

Finland: suomi@dancover.com

Poland: polska@dancover.com

Luxembourg: luxembourg@dancover.com

Portugal: portugal@dancover.com For more information please visit: www.dancovershop.com

Spain:

espana@dancover.com

Italy:

italia@dancover.com

Switzerland: schweiz@dancover.com

Austria: austria@dancover.com

Norway: norge@dancover.com

Nederland: nederland@dancover.com

Ireland: ireland@dancover.com

Belgium: belgique@dancover.com