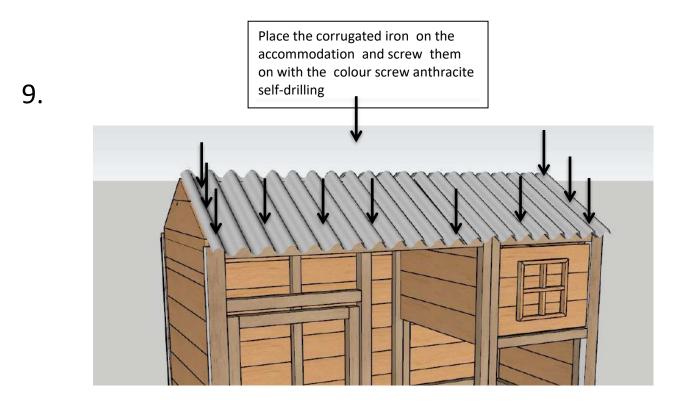

#### **Manual Animal Accommodation**

6.

Screw the left side panel against the sleeping loft