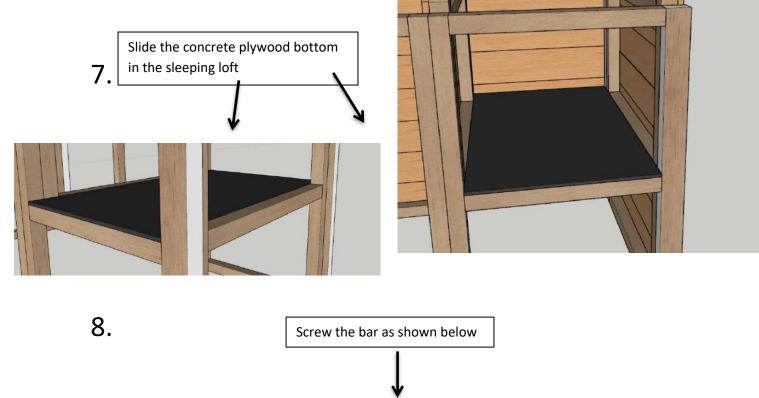

#### **Manual Animal Accommodation**

6.

Screw the left side panel against the sleeping loft