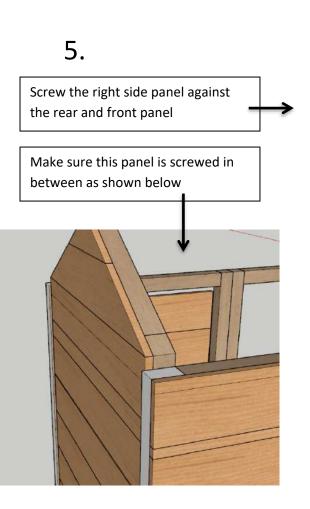

#### **Manual Animal Accommodation**

6.

Screw the left side panel against the sleeping loft