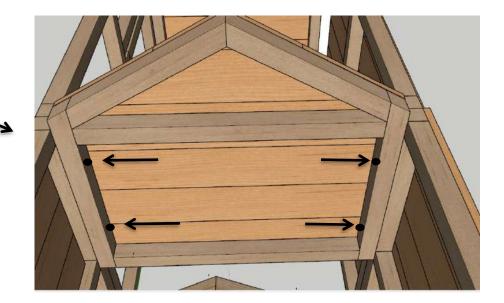

#### **Manual Animal Accommodation**

6.

Screw the left side panel against the sleeping loft