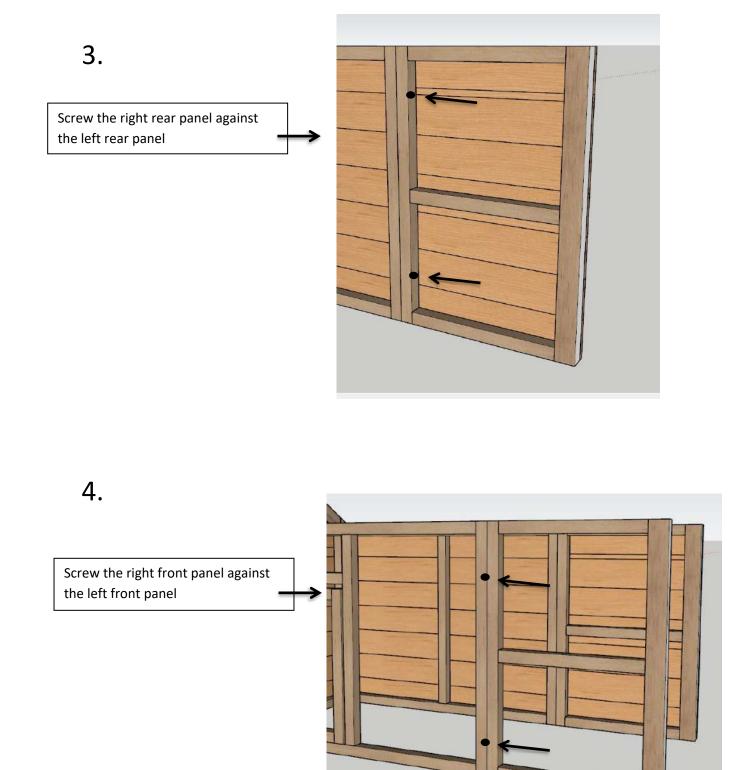

#### **Manual Animal Accommodation**

6.

Screw the left side panel against the sleeping loft