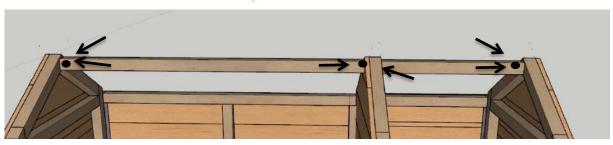

#### **Manual Animal Accommodation**

6.

Screw the left side panel against the sleeping loft