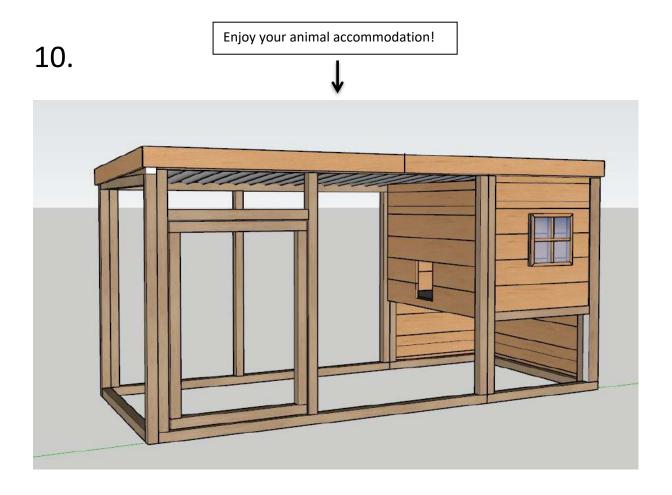

# DANCOVER®

Manual for Chicken Coop/Rabbit Hutch 2,58x1,15x1,22m

### **Manual Animal Accommodation**



















Place the corrugated iron on the accommodation and screw them on with the colour screw anthracite self-drilling







## DANCOVER®

### Contact information

Head office:

Dancover A/S Lyngevej 16A, Nørre Herlev 3400 Hillerød Denmark

For more information please visit: www.dancovershop.com

#### National contact

Denmark:

denmark@dancover.com

UK:

uk@dancover.com

Germany:

germany@dancover.com

France:

france@dancover.com

Sweden:

sverige@dancover.com

Finland:

suomi@dancover.com

Poland:

polska@dancover.com

Luxembourg:

luxembourg@dancover.com

Portugal:

portugal@dancover.com

Spain:

espana@dancover.com

Italy:

italia@dancover.com

Switzerland:

schweiz@dancover.com

Austria:

austria@dancover.com

Norway:

norge@dancover.com

Nederland:

nederland@dancover.com

Ireland:

ireland@dancover.com

Belgium:

belgique@dancover.com