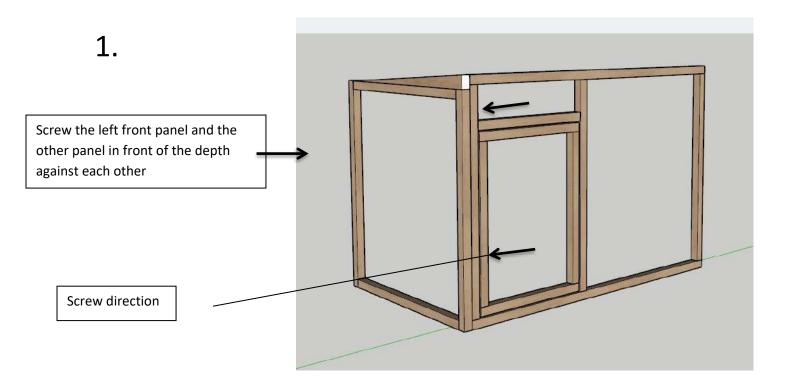

### **Manual Animal Accommodation**

Place the corrugated iron on the accommodation and screw them on with the colour screw anthracite self-drilling