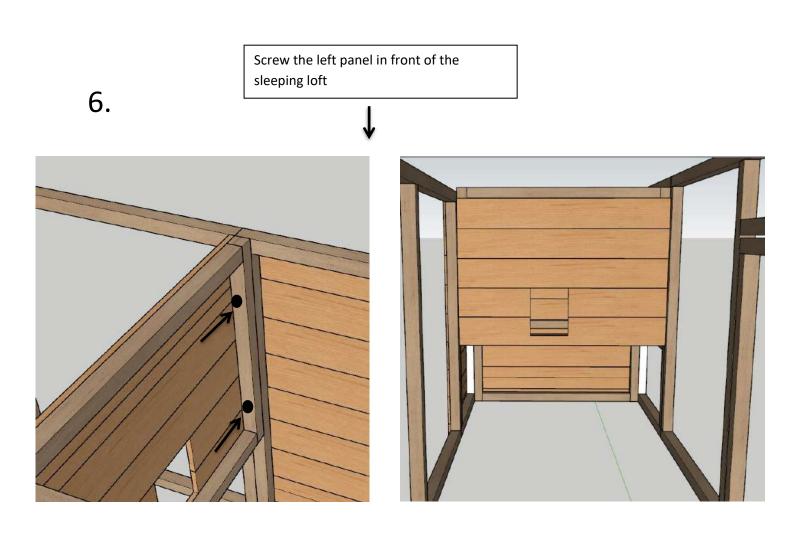

### **Manual Animal Accommodation**

Place the corrugated iron on the accommodation and screw them on with the colour screw anthracite self-drilling