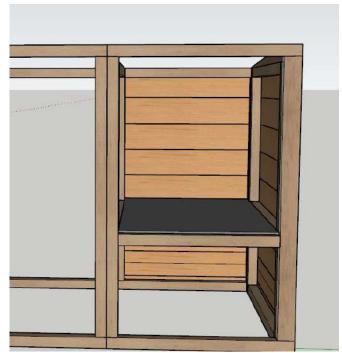

# DANCOVER®

Manual for Chicken Coop/Rabbit Hutch 2,58x1,15x1,22m

### **Manual Animal Accommodation**



















Place the corrugated iron on the accommodation and screw them on with the colour screw anthracite self-drilling







## DANCOVER®

### Contact information

Head office:

Dancover A/S Lyngevej 16A, Nørre Herlev 3400 Hillerød Denmark

For more information please visit: www.dancovershop.com

#### National contact

Denmark:

denmark@dancover.com

UK:

uk@dancover.com

Germany:

germany@dancover.com

France:

france@dancover.com

Sweden:

sverige@dancover.com

Finland:

suomi@dancover.com

Poland:

polska@dancover.com

Luxembourg:

luxembourg@dancover.com

Portugal:

portugal@dancover.com

Spain:

espana@dancover.com

Italy:

italia@dancover.com

Switzerland:

schweiz@dancover.com

Austria:

austria@dancover.com

Norway:

norge@dancover.com

Nederland:

nederland@dancover.com

Ireland:

ire