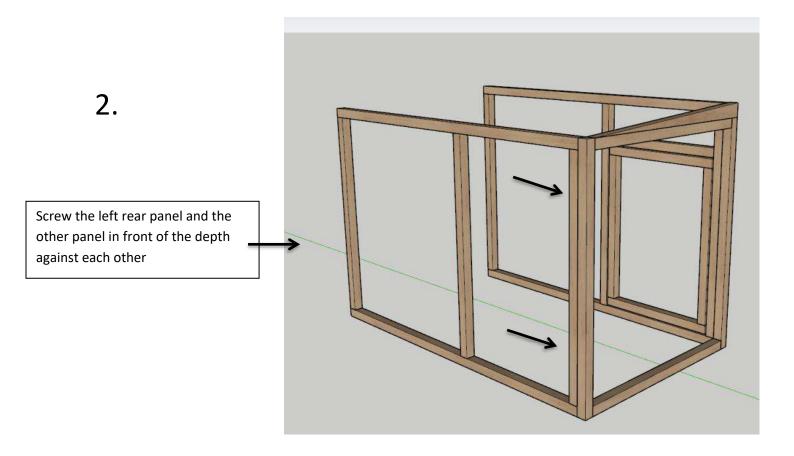

### **Manual Animal Accommodation**

Place the corrugated iron on the accommodation and screw them on with the colour screw anthracite self-drilling