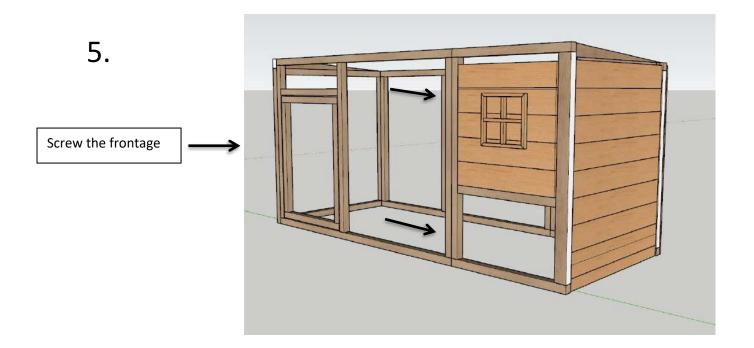

### **Manual Animal Accommodation**

Place the corrugated iron on the accommodation and screw them on with the colour screw anthracite self-drilling