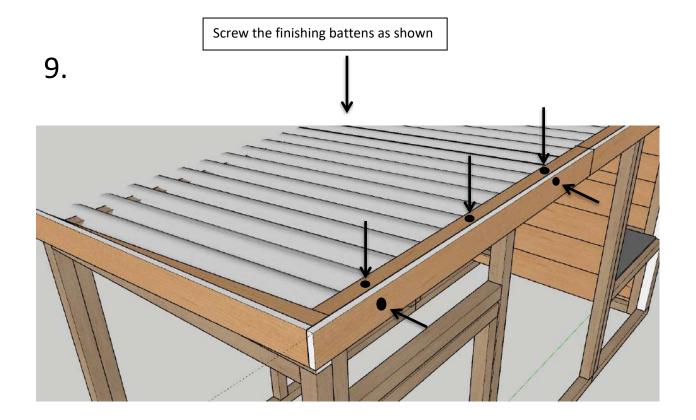

### **Manual Animal Accommodation**

Place the corrugated iron on the accommodation and screw them on with the colour screw anthracite self-drilling