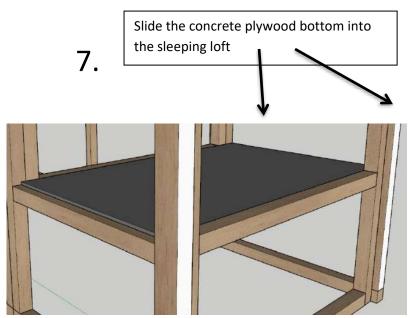

### **Manual Animal Accommodation**

Place the corrugated iron on the accommodation and screw them on with the colour screw anthracite self-drilling