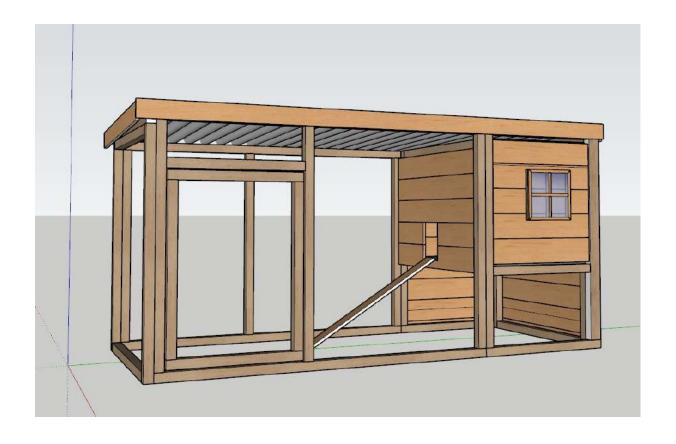

### **Manual Animal Accommodation**

Place the corrugated iron on the accommodation and screw them on with the colour screw anthracite self-drilling