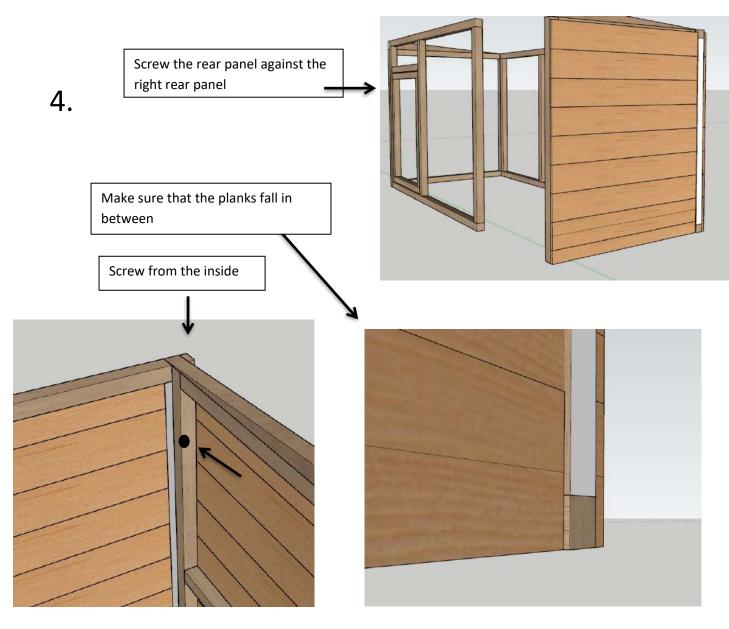

### **Manual Animal Accommodation**

Place the corrugated iron on the accommodation and screw them on with the colour screw anthracite self-drilling