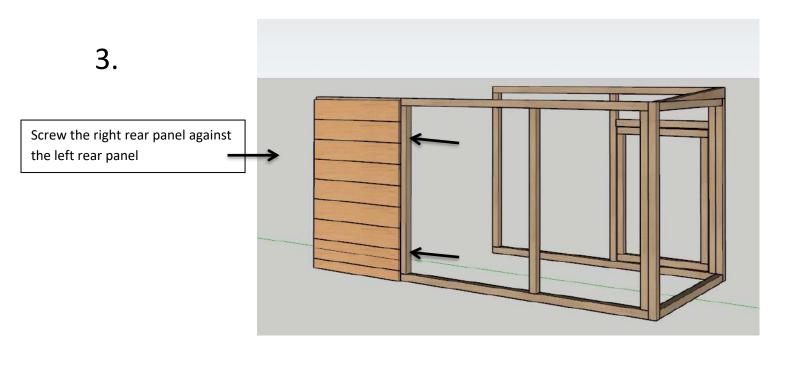

### **Manual Animal Accommodation**

Place the corrugated iron on the accommodation and screw them on with the colour screw anthracite self-drilling