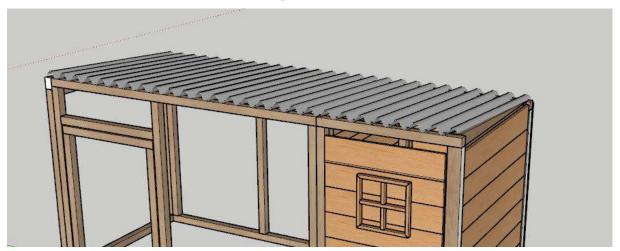

### **Manual Animal Accommodation**

Place the corrugated iron on the accommodation and screw them on with the colour screw anthracite self-drilling