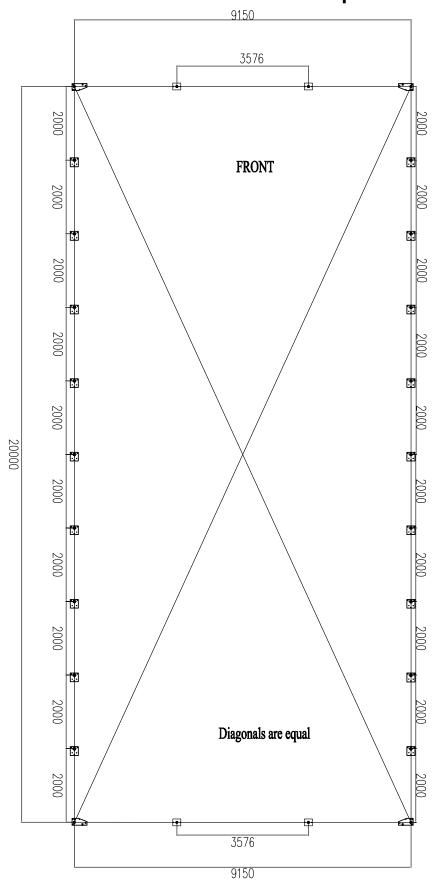

# Frame sketch 9,15x20x3,5x4,5

# Placement of base plates

UNIT:mm

Figure 2

Fixing Base Flanges

As Figure 3 shows each Flange Base is equipped with 3 pieces of Stoke Pegs

Figure 7: The way to fix the Slanting support tube to the frame.