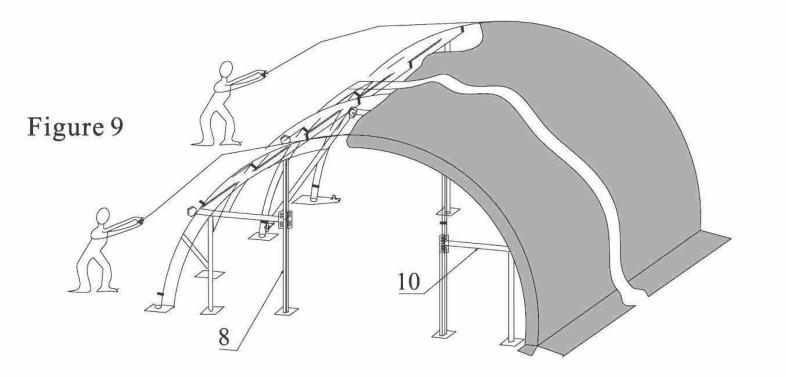

# Assembly Steps

- 1. Make certain the position of each Base Flanges by measurement and fix them to the ground.
- 2. Each group of sidewall is made up of Curved Roof Tubes, Sidewall Tubes (Vertical Tubes). Plz assemble every group of sidewall by bolts in turn on the ground, as per figure 'a' shows.
- 3. Put the left sidewall into the receiving tube on left Base Flange, and push the right sidewall to the receiving tube on right Base Flange. Because it needs tension for every group of sidewall, plz push hard the right sidewall to the receiving tube on right Base Flange, as per figure 'b' and 'c' show.
- 4. When finishing fixing the first and second groups of sidewall to the Base Flanges, plz install Horizontal Tubes by bolts, as per figure 'd' shows. Plz repeat the above steps to assemble and fix all groups of sidewall and Horizontal tubes.
- 5. After finishing installation of all sidewalls and horizontal tubes, plz assemble the tubes in front and rear(back) panels. When installing them, plz find the relative parts and assemble them according the figures.
- 6. After finishing installing frame, plz put the Roof Cover evenly over the frame. Put the Cover Tensioning Tubes through the pockets at the bottom of both sides of roof cover. Then pull the Tie Down Ratchets forth and back to tension the roof cover. Then plz fasten the end of roof cover by ropes and tie up the ropes to the flanges well.
- 7. Plz fix the front and rear(back) cover to the frame by the parts according to the figures shows.

This is a general step of assembly, plz kindly finish the other small steps such as the door installation by yourself. The receiving tube on The receiving tube on left Base Flange right Base Flange Figure a. Then put the left sidewall into First assemble every group Thirdly, push hard the right sidewall to of sidewall the receiving tube on left Base the receiving tube on right Base Flange Flange The second group of sidewall The first group of sidewall