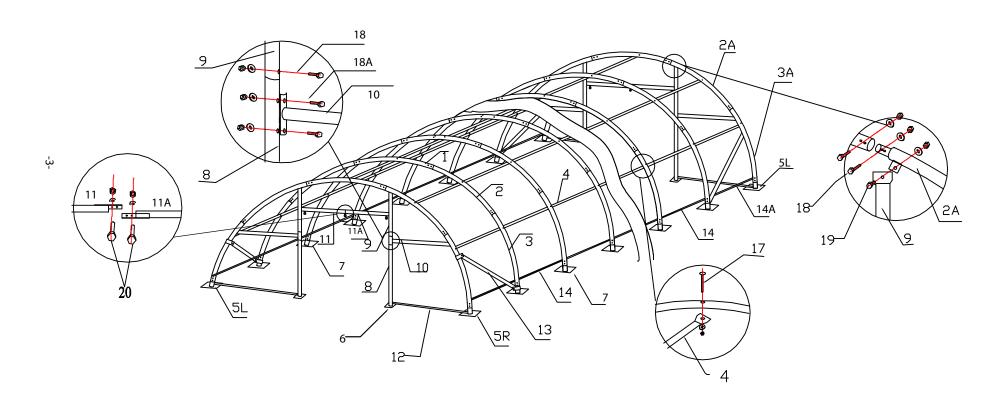

# **Assembly Illustration**

For "user friendly" assembly we have identified each individual component with our partcode number as indicated in the part list.

Please refer to the part code number and drawings to ensure problem free assembly.

## 9.15x20x2x4.5m ARCHED

| Part   |                                                       |      |                                                                                                                                                                                                                                                                                                                                                                                                                                                                                                                                                                                                                                                                                                                                                                                                                                                                                                                                                                                                                                                                                                                                                                                                                                                                                                                                                                                                                                                                                                                                                                                                                                                                                                                                                                                                                                                                                                                                                                                                                                                                                                                                |     |  |  |
|--------|-------------------------------------------------------|------|--------------------------------------------------------------------------------------------------------------------------------------------------------------------------------------------------------------------------------------------------------------------------------------------------------------------------------------------------------------------------------------------------------------------------------------------------------------------------------------------------------------------------------------------------------------------------------------------------------------------------------------------------------------------------------------------------------------------------------------------------------------------------------------------------------------------------------------------------------------------------------------------------------------------------------------------------------------------------------------------------------------------------------------------------------------------------------------------------------------------------------------------------------------------------------------------------------------------------------------------------------------------------------------------------------------------------------------------------------------------------------------------------------------------------------------------------------------------------------------------------------------------------------------------------------------------------------------------------------------------------------------------------------------------------------------------------------------------------------------------------------------------------------------------------------------------------------------------------------------------------------------------------------------------------------------------------------------------------------------------------------------------------------------------------------------------------------------------------------------------------------|-----|--|--|
| number | Description                                           | Qty. | Illustration                                                                                                                                                                                                                                                                                                                                                                                                                                                                                                                                                                                                                                                                                                                                                                                                                                                                                                                                                                                                                                                                                                                                                                                                                                                                                                                                                                                                                                                                                                                                                                                                                                                                                                                                                                                                                                                                                                                                                                                                                                                                                                                   | Box |  |  |
| 1      | Top roof curved tube                                  | 11   | 99                                                                                                                                                                                                                                                                                                                                                                                                                                                                                                                                                                                                                                                                                                                                                                                                                                                                                                                                                                                                                                                                                                                                                                                                                                                                                                                                                                                                                                                                                                                                                                                                                                                                                                                                                                                                                                                                                                                                                                                                                                                                                                                             | А   |  |  |
| 2      | Roof curved tube                                      | 18   |                                                                                                                                                                                                                                                                                                                                                                                                                                                                                                                                                                                                                                                                                                                                                                                                                                                                                                                                                                                                                                                                                                                                                                                                                                                                                                                                                                                                                                                                                                                                                                                                                                                                                                                                                                                                                                                                                                                                                                                                                                                                                                                                | A-B |  |  |
| 2A     | Tube at front and rear                                | 4    |                                                                                                                                                                                                                                                                                                                                                                                                                                                                                                                                                                                                                                                                                                                                                                                                                                                                                                                                                                                                                                                                                                                                                                                                                                                                                                                                                                                                                                                                                                                                                                                                                                                                                                                                                                                                                                                                                                                                                                                                                                                                                                                                | В   |  |  |
| 3      | Sidewall tube                                         | 18   |                                                                                                                                                                                                                                                                                                                                                                                                                                                                                                                                                                                                                                                                                                                                                                                                                                                                                                                                                                                                                                                                                                                                                                                                                                                                                                                                                                                                                                                                                                                                                                                                                                                                                                                                                                                                                                                                                                                                                                                                                                                                                                                                | В   |  |  |
| 3A     | Sidewall tube at front and rear                       | 4    | 0                                                                                                                                                                                                                                                                                                                                                                                                                                                                                                                                                                                                                                                                                                                                                                                                                                                                                                                                                                                                                                                                                                                                                                                                                                                                                                                                                                                                                                                                                                                                                                                                                                                                                                                                                                                                                                                                                                                                                                                                                                                                                                                              | А   |  |  |
| 4      | Roof purlin an horizontal tube                        | 50   | (10)                                                                                                                                                                                                                                                                                                                                                                                                                                                                                                                                                                                                                                                                                                                                                                                                                                                                                                                                                                                                                                                                                                                                                                                                                                                                                                                                                                                                                                                                                                                                                                                                                                                                                                                                                                                                                                                                                                                                                                                                                                                                                                                           | A   |  |  |
| 5L     | Base flange in corner                                 | 2    |                                                                                                                                                                                                                                                                                                                                                                                                                                                                                                                                                                                                                                                                                                                                                                                                                                                                                                                                                                                                                                                                                                                                                                                                                                                                                                                                                                                                                                                                                                                                                                                                                                                                                                                                                                                                                                                                                                                                                                                                                                                                                                                                | А   |  |  |
| 5R     | Base flange in corner                                 | 2    |                                                                                                                                                                                                                                                                                                                                                                                                                                                                                                                                                                                                                                                                                                                                                                                                                                                                                                                                                                                                                                                                                                                                                                                                                                                                                                                                                                                                                                                                                                                                                                                                                                                                                                                                                                                                                                                                                                                                                                                                                                                                                                                                | Α   |  |  |
| 6      | Base flange for standing legs in front and back panel | 4    |                                                                                                                                                                                                                                                                                                                                                                                                                                                                                                                                                                                                                                                                                                                                                                                                                                                                                                                                                                                                                                                                                                                                                                                                                                                                                                                                                                                                                                                                                                                                                                                                                                                                                                                                                                                                                                                                                                                                                                                                                                                                                                                                | Α   |  |  |
| 7      | Base flange for sidewall                              | 18   |                                                                                                                                                                                                                                                                                                                                                                                                                                                                                                                                                                                                                                                                                                                                                                                                                                                                                                                                                                                                                                                                                                                                                                                                                                                                                                                                                                                                                                                                                                                                                                                                                                                                                                                                                                                                                                                                                                                                                                                                                                                                                                                                | Α   |  |  |
| 8      | Lower standing leg in front and rear panel            | 4    |                                                                                                                                                                                                                                                                                                                                                                                                                                                                                                                                                                                                                                                                                                                                                                                                                                                                                                                                                                                                                                                                                                                                                                                                                                                                                                                                                                                                                                                                                                                                                                                                                                                                                                                                                                                                                                                                                                                                                                                                                                                                                                                                | Α   |  |  |
| 9      | Upper standing leg in front and rear panel            | 4    | (CL)                                                                                                                                                                                                                                                                                                                                                                                                                                                                                                                                                                                                                                                                                                                                                                                                                                                                                                                                                                                                                                                                                                                                                                                                                                                                                                                                                                                                                                                                                                                                                                                                                                                                                                                                                                                                                                                                                                                                                                                                                                                                                                                           | А   |  |  |
| 10     | Side beam for front and rear                          | 4    | ©                                                                                                                                                                                                                                                                                                                                                                                                                                                                                                                                                                                                                                                                                                                                                                                                                                                                                                                                                                                                                                                                                                                                                                                                                                                                                                                                                                                                                                                                                                                                                                                                                                                                                                                                                                                                                                                                                                                                                                                                                                                                                                                              | А   |  |  |
| 11     | Male beam for front and rear                          | 2    | -                                                                                                                                                                                                                                                                                                                                                                                                                                                                                                                                                                                                                                                                                                                                                                                                                                                                                                                                                                                                                                                                                                                                                                                                                                                                                                                                                                                                                                                                                                                                                                                                                                                                                                                                                                                                                                                                                                                                                                                                                                                                                                                              | А   |  |  |
| 11A    | Female beam for front and rear                        | 2    |                                                                                                                                                                                                                                                                                                                                                                                                                                                                                                                                                                                                                                                                                                                                                                                                                                                                                                                                                                                                                                                                                                                                                                                                                                                                                                                                                                                                                                                                                                                                                                                                                                                                                                                                                                                                                                                                                                                                                                                                                                                                                                                                | А   |  |  |
| 12     | Bottom tensioning tube for front and rear cover       | 4    |                                                                                                                                                                                                                                                                                                                                                                                                                                                                                                                                                                                                                                                                                                                                                                                                                                                                                                                                                                                                                                                                                                                                                                                                                                                                                                                                                                                                                                                                                                                                                                                                                                                                                                                                                                                                                                                                                                                                                                                                                                                                                                                                | Α   |  |  |
| 13     | Standing support tube                                 | 4    | (i)                                                                                                                                                                                                                                                                                                                                                                                                                                                                                                                                                                                                                                                                                                                                                                                                                                                                                                                                                                                                                                                                                                                                                                                                                                                                                                                                                                                                                                                                                                                                                                                                                                                                                                                                                                                                                                                                                                                                                                                                                                                                                                                            | А   |  |  |
| 13A    | Tube slip for standing support tube                   | 8    |                                                                                                                                                                                                                                                                                                                                                                                                                                                                                                                                                                                                                                                                                                                                                                                                                                                                                                                                                                                                                                                                                                                                                                                                                                                                                                                                                                                                                                                                                                                                                                                                                                                                                                                                                                                                                                                                                                                                                                                                                                                                                                                                | В   |  |  |
| 14     | Male Tensioning tube for lower roof cover             | 20   |                                                                                                                                                                                                                                                                                                                                                                                                                                                                                                                                                                                                                                                                                                                                                                                                                                                                                                                                                                                                                                                                                                                                                                                                                                                                                                                                                                                                                                                                                                                                                                                                                                                                                                                                                                                                                                                                                                                                                                                                                                                                                                                                | Α   |  |  |
| 14A    | Female Tensioning tube for lower roof cover           | 2    |                                                                                                                                                                                                                                                                                                                                                                                                                                                                                                                                                                                                                                                                                                                                                                                                                                                                                                                                                                                                                                                                                                                                                                                                                                                                                                                                                                                                                                                                                                                                                                                                                                                                                                                                                                                                                                                                                                                                                                                                                                                                                                                                | Α   |  |  |
| 15     | Male Door dropping tube at the bottom                 | 2    |                                                                                                                                                                                                                                                                                                                                                                                                                                                                                                                                                                                                                                                                                                                                                                                                                                                                                                                                                                                                                                                                                                                                                                                                                                                                                                                                                                                                                                                                                                                                                                                                                                                                                                                                                                                                                                                                                                                                                                                                                                                                                                                                | Α   |  |  |
| 15A    | Female Door dropping tube at the bottom               | 2    |                                                                                                                                                                                                                                                                                                                                                                                                                                                                                                                                                                                                                                                                                                                                                                                                                                                                                                                                                                                                                                                                                                                                                                                                                                                                                                                                                                                                                                                                                                                                                                                                                                                                                                                                                                                                                                                                                                                                                                                                                                                                                                                                | Α   |  |  |
| 16     | Stake peg                                             | 74   | ()1111111111>                                                                                                                                                                                                                                                                                                                                                                                                                                                                                                                                                                                                                                                                                                                                                                                                                                                                                                                                                                                                                                                                                                                                                                                                                                                                                                                                                                                                                                                                                                                                                                                                                                                                                                                                                                                                                                                                                                                                                                                                                                                                                                                  | В   |  |  |
| 17     | Bolt M10x110                                          | 56   | Эшшшш                                                                                                                                                                                                                                                                                                                                                                                                                                                                                                                                                                                                                                                                                                                                                                                                                                                                                                                                                                                                                                                                                                                                                                                                                                                                                                                                                                                                                                                                                                                                                                                                                                                                                                                                                                                                                                                                                                                                                                                                                                                                                                                          | В   |  |  |
| 18     | Bolt M10x90                                           | 153  | (Allege and the second and the secon | В   |  |  |

# 9.15x20x2x4.5m ARCHED

| Part<br>number | Description                                          | Qty.  | Illustration | Вох |
|----------------|------------------------------------------------------|-------|--------------|-----|
| 18A            | Bolt M10x100                                         | 16    |              | В   |
| 19             | Bolt M10x30                                          | 20    | (7)          | В   |
| 20             | Bolt M10x75                                          | 4     | (Aminimum)   | В   |
| 21             | Tie down ratchet (installed on base flange)          | 22    |              | В   |
| 21A            | Bolt M10x12 for Tie down rathcet                     | 44    | ()           | В   |
| 22             | Roof cover                                           | 1     |              | А   |
| 23             | Front and back cover                                 | 2     |              | А   |
| 24             | Lace rope for roof cover, front cover and rear cover | 1Roll |              | В   |
| 25             | Nylon tensioning band for tie down ratchet           | 22    |              | В   |
| 26             | Plastic cap for tensioning tube                      | 12    | <b>®</b>     | В   |
| 27             | Plastic cap for part 15                              | 4     | <b>o</b>     | В   |
| 28             | Sheaved block /1 wheel                               | 4     |              | А   |
| 28A            | Sheaved block/2 wheels                               | 2     |              | А   |
| 29             | Hexagonal Washer M10                                 | 293   | 0            | В   |
| 30             | Hexagonal Nut M10                                    | 249   | 8            | В   |