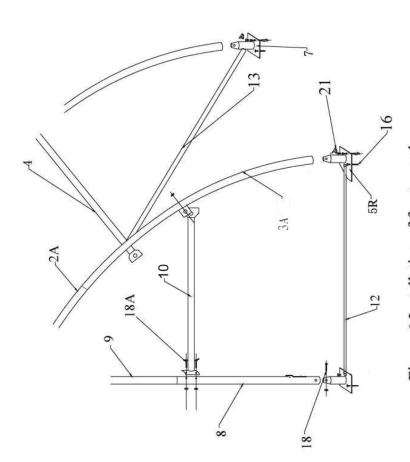

# Frame sketch 9,15x20x3,5x4,5

# Placement of base plates

UNIT:mm

Figure 2

Fixing Base Flanges

As Figure 3 shows each Flange Base is equipped with 3 pieces of Stoke Pegs

Figure 7: The way to fix the Slanting support tube to the frame.