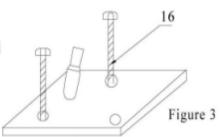

# Placement of base plates

UNIT:mm

Figure 2

Fixing Base Flanges

As Figure 3 shows each Flange Base is equipped with 3 pieces of Stoke Pegs

Figure 7: The way to fix the Slanting support tube to the frame.