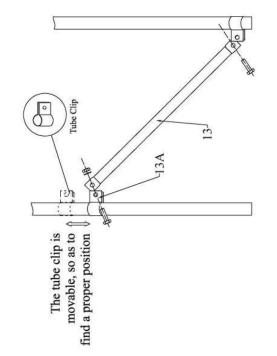

# Placement of base plates

UNIT:mm

Figure 2

Fixing Base Flanges

As Figure 3 shows each Flange Base is equipped with 3 pieces of Stoke Pegs

Figure 7: The way to fix the Slanting support tube to the frame.