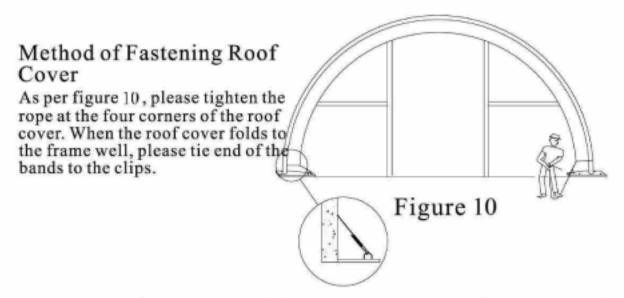

# Method of Roof Cover Installation

As per Figurell, please pull the roof cover over the frame evenly.

Please insert the Lower Roof Cover Tensioning Tube(part code 14) into the "sleeves" of the bottom of both sides of roof cover. In the meanwhile please put the Nylon Band(part code 25) onto the tubes and pull the Nylon Bands through the reels of the Ratchet Tie Down (part code 21). Please pull the Down Ratchet forth and back with the roof fastening finished.