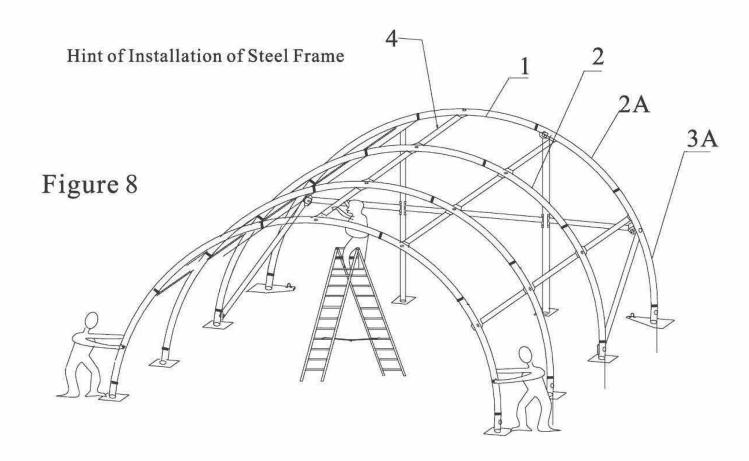

# Assembly Steps

- 1. Make certain the position of each Base Flanges by measurement and fix them to the ground.
- 2. Each group of sidewall is made up of Curved Roof Tubes, Sidewall Tubes (Vertical Tubes). Plz assemble every group of sidewall by bolts in turn on the ground, as per figure 'a' shows.
- 3. Put the left sidewall into the receiving tube on left Base Flange, and push the right sidewall to the receiving tube on right Base Flange. Because it needs tension for every group of sidewall, plz push hard the right sidewall to the receiving tube on right Base Flange, as per figure 'b' and 'c' show.
- 4. When finishing fixing the first and second groups of sidewall to the Base Flanges, plz install Horizontal Tubes by bolts, as per figure 'd' shows. Plz repeat the above steps to assemble and fix all groups of sidewall and Horizontal tubes.
- 5. After finishing installation of all sidewalls and horizontal tubes, plz assemble the tubes in front and rear(back) panels. When installing them, plz find the relative parts and assemble them according the figures.
- 6. After finishing installing frame, plz put the Roof Cover evenly over the frame. Put the Cover Tensioning Tubes through the pockets at the bottom of both sides of roof cover. Then pull the Tie Down Ratchets forth and back to tension the roof cover. Then plz fasten the end of roof cover by ropes and tie up the ropes to the flanges well.
- 7. Plz fix the front and rear(back) cover to the frame by the parts according to the figures shows.

This is a general step of assembly, plz kindly finish the other small steps such as the door installation by yourself. The receiving tube on The receiving tube on left Base Flange right Base Flange Figure a. Then put the left sidewall into First assemble every group Thirdly, push hard the right sidewall to of sidewall the receiving tube on left Base the receiving tube on right Base Flange Flange The second group of sidewall The first group of sidewall