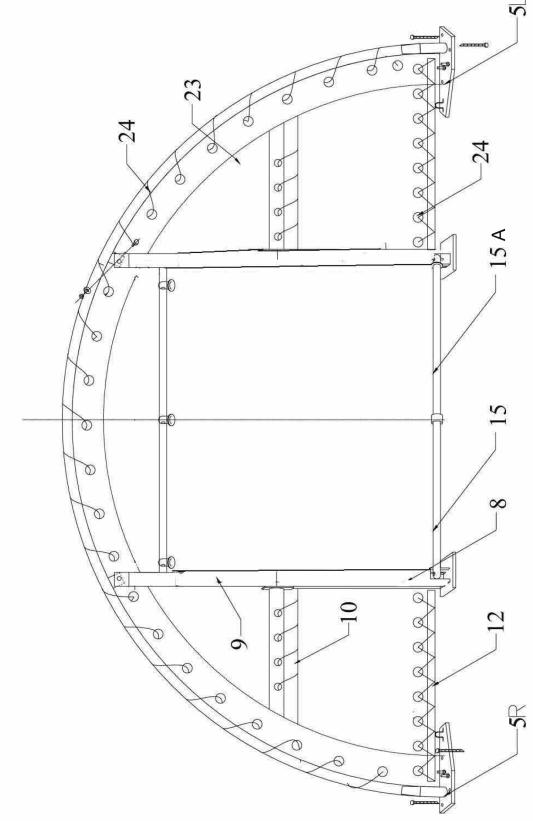

## 9.15x20x2x4.5m ARCHED

| Part   |                                                       |      |                                                                                                                                                                                                                                                                                                                                                                                                                                                                                                                                                                                                                                                                                                                                                                                                                                                                                                                                                                                                                                                                                                                                                                                                                                                                                                                                                                                                                                                                                                                                                                                                                                                                                                                                                                                                                                                                                                                                                                                                                                                                                                                                |     |  |  |
|--------|-------------------------------------------------------|------|--------------------------------------------------------------------------------------------------------------------------------------------------------------------------------------------------------------------------------------------------------------------------------------------------------------------------------------------------------------------------------------------------------------------------------------------------------------------------------------------------------------------------------------------------------------------------------------------------------------------------------------------------------------------------------------------------------------------------------------------------------------------------------------------------------------------------------------------------------------------------------------------------------------------------------------------------------------------------------------------------------------------------------------------------------------------------------------------------------------------------------------------------------------------------------------------------------------------------------------------------------------------------------------------------------------------------------------------------------------------------------------------------------------------------------------------------------------------------------------------------------------------------------------------------------------------------------------------------------------------------------------------------------------------------------------------------------------------------------------------------------------------------------------------------------------------------------------------------------------------------------------------------------------------------------------------------------------------------------------------------------------------------------------------------------------------------------------------------------------------------------|-----|--|--|
| number | Description                                           | Qty. | Illustration                                                                                                                                                                                                                                                                                                                                                                                                                                                                                                                                                                                                                                                                                                                                                                                                                                                                                                                                                                                                                                                                                                                                                                                                                                                                                                                                                                                                                                                                                                                                                                                                                                                                                                                                                                                                                                                                                                                                                                                                                                                                                                                   | Box |  |  |
| 1      | Top roof curved tube                                  | 11   | 99                                                                                                                                                                                                                                                                                                                                                                                                                                                                                                                                                                                                                                                                                                                                                                                                                                                                                                                                                                                                                                                                                                                                                                                                                                                                                                                                                                                                                                                                                                                                                                                                                                                                                                                                                                                                                                                                                                                                                                                                                                                                                                                             | А   |  |  |
| 2      | Roof curved tube                                      | 18   |                                                                                                                                                                                                                                                                                                                                                                                                                                                                                                                                                                                                                                                                                                                                                                                                                                                                                                                                                                                                                                                                                                                                                                                                                                                                                                                                                                                                                                                                                                                                                                                                                                                                                                                                                                                                                                                                                                                                                                                                                                                                                                                                | A-B |  |  |
| 2A     | Tube at front and rear                                | 4    |                                                                                                                                                                                                                                                                                                                                                                                                                                                                                                                                                                                                                                                                                                                                                                                                                                                                                                                                                                                                                                                                                                                                                                                                                                                                                                                                                                                                                                                                                                                                                                                                                                                                                                                                                                                                                                                                                                                                                                                                                                                                                                                                | В   |  |  |
| 3      | Sidewall tube                                         | 18   |                                                                                                                                                                                                                                                                                                                                                                                                                                                                                                                                                                                                                                                                                                                                                                                                                                                                                                                                                                                                                                                                                                                                                                                                                                                                                                                                                                                                                                                                                                                                                                                                                                                                                                                                                                                                                                                                                                                                                                                                                                                                                                                                | В   |  |  |
| 3A     | Sidewall tube at front and rear                       | 4    | 0                                                                                                                                                                                                                                                                                                                                                                                                                                                                                                                                                                                                                                                                                                                                                                                                                                                                                                                                                                                                                                                                                                                                                                                                                                                                                                                                                                                                                                                                                                                                                                                                                                                                                                                                                                                                                                                                                                                                                                                                                                                                                                                              | А   |  |  |
| 4      | Roof purlin an horizontal tube                        | 50   | (10)                                                                                                                                                                                                                                                                                                                                                                                                                                                                                                                                                                                                                                                                                                                                                                                                                                                                                                                                                                                                                                                                                                                                                                                                                                                                                                                                                                                                                                                                                                                                                                                                                                                                                                                                                                                                                                                                                                                                                                                                                                                                                                                           | A   |  |  |
| 5L     | Base flange in corner                                 | 2    |                                                                                                                                                                                                                                                                                                                                                                                                                                                                                                                                                                                                                                                                                                                                                                                                                                                                                                                                                                                                                                                                                                                                                                                                                                                                                                                                                                                                                                                                                                                                                                                                                                                                                                                                                                                                                                                                                                                                                                                                                                                                                                                                | А   |  |  |
| 5R     | Base flange in corner                                 | 2    |                                                                                                                                                                                                                                                                                                                                                                                                                                                                                                                                                                                                                                                                                                                                                                                                                                                                                                                                                                                                                                                                                                                                                                                                                                                                                                                                                                                                                                                                                                                                                                                                                                                                                                                                                                                                                                                                                                                                                                                                                                                                                                                                | Α   |  |  |
| 6      | Base flange for standing legs in front and back panel | 4    |                                                                                                                                                                                                                                                                                                                                                                                                                                                                                                                                                                                                                                                                                                                                                                                                                                                                                                                                                                                                                                                                                                                                                                                                                                                                                                                                                                                                                                                                                                                                                                                                                                                                                                                                                                                                                                                                                                                                                                                                                                                                                                                                | Α   |  |  |
| 7      | Base flange for sidewall                              | 18   |                                                                                                                                                                                                                                                                                                                                                                                                                                                                                                                                                                                                                                                                                                                                                                                                                                                                                                                                                                                                                                                                                                                                                                                                                                                                                                                                                                                                                                                                                                                                                                                                                                                                                                                                                                                                                                                                                                                                                                                                                                                                                                                                | Α   |  |  |
| 8      | Lower standing leg in front and rear panel            | 4    |                                                                                                                                                                                                                                                                                                                                                                                                                                                                                                                                                                                                                                                                                                                                                                                                                                                                                                                                                                                                                                                                                                                                                                                                                                                                                                                                                                                                                                                                                                                                                                                                                                                                                                                                                                                                                                                                                                                                                                                                                                                                                                                                | Α   |  |  |
| 9      | Upper standing leg in front and rear panel            | 4    | (CL)                                                                                                                                                                                                                                                                                                                                                                                                                                                                                                                                                                                                                                                                                                                                                                                                                                                                                                                                                                                                                                                                                                                                                                                                                                                                                                                                                                                                                                                                                                                                                                                                                                                                                                                                                                                                                                                                                                                                                                                                                                                                                                                           | А   |  |  |
| 10     | Side beam for front and rear                          | 4    | ©                                                                                                                                                                                                                                                                                                                                                                                                                                                                                                                                                                                                                                                                                                                                                                                                                                                                                                                                                                                                                                                                                                                                                                                                                                                                                                                                                                                                                                                                                                                                                                                                                                                                                                                                                                                                                                                                                                                                                                                                                                                                                                                              | А   |  |  |
| 11     | Male beam for front and rear                          | 2    | -                                                                                                                                                                                                                                                                                                                                                                                                                                                                                                                                                                                                                                                                                                                                                                                                                                                                                                                                                                                                                                                                                                                                                                                                                                                                                                                                                                                                                                                                                                                                                                                                                                                                                                                                                                                                                                                                                                                                                                                                                                                                                                                              | А   |  |  |
| 11A    | Female beam for front and rear                        | 2    |                                                                                                                                                                                                                                                                                                                                                                                                                                                                                                                                                                                                                                                                                                                                                                                                                                                                                                                                                                                                                                                                                                                                                                                                                                                                                                                                                                                                                                                                                                                                                                                                                                                                                                                                                                                                                                                                                                                                                                                                                                                                                                                                | А   |  |  |
| 12     | Bottom tensioning tube for front and rear cover       | 4    |                                                                                                                                                                                                                                                                                                                                                                                                                                                                                                                                                                                                                                                                                                                                                                                                                                                                                                                                                                                                                                                                                                                                                                                                                                                                                                                                                                                                                                                                                                                                                                                                                                                                                                                                                                                                                                                                                                                                                                                                                                                                                                                                | Α   |  |  |
| 13     | Standing support tube                                 | 4    | (i)                                                                                                                                                                                                                                                                                                                                                                                                                                                                                                                                                                                                                                                                                                                                                                                                                                                                                                                                                                                                                                                                                                                                                                                                                                                                                                                                                                                                                                                                                                                                                                                                                                                                                                                                                                                                                                                                                                                                                                                                                                                                                                                            | А   |  |  |
| 13A    | Tube slip for standing support tube                   | 8    |                                                                                                                                                                                                                                                                                                                                                                                                                                                                                                                                                                                                                                                                                                                                                                                                                                                                                                                                                                                                                                                                                                                                                                                                                                                                                                                                                                                                                                                                                                                                                                                                                                                                                                                                                                                                                                                                                                                                                                                                                                                                                                                                | В   |  |  |
| 14     | Male Tensioning tube for lower roof cover             | 20   |                                                                                                                                                                                                                                                                                                                                                                                                                                                                                                                                                                                                                                                                                                                                                                                                                                                                                                                                                                                                                                                                                                                                                                                                                                                                                                                                                                                                                                                                                                                                                                                                                                                                                                                                                                                                                                                                                                                                                                                                                                                                                                                                | Α   |  |  |
| 14A    | Female Tensioning tube for lower roof cover           | 2    |                                                                                                                                                                                                                                                                                                                                                                                                                                                                                                                                                                                                                                                                                                                                                                                                                                                                                                                                                                                                                                                                                                                                                                                                                                                                                                                                                                                                                                                                                                                                                                                                                                                                                                                                                                                                                                                                                                                                                                                                                                                                                                                                | Α   |  |  |
| 15     | Male Door dropping tube at the bottom                 | 2    |                                                                                                                                                                                                                                                                                                                                                                                                                                                                                                                                                                                                                                                                                                                                                                                                                                                                                                                                                                                                                                                                                                                                                                                                                                                                                                                                                                                                                                                                                                                                                                                                                                                                                                                                                                                                                                                                                                                                                                                                                                                                                                                                | Α   |  |  |
| 15A    | Female Door dropping tube at the bottom               | 2    |                                                                                                                                                                                                                                                                                                                                                                                                                                                                                                                                                                                                                                                                                                                                                                                                                                                                                                                                                                                                                                                                                                                                                                                                                                                                                                                                                                                                                                                                                                                                                                                                                                                                                                                                                                                                                                                                                                                                                                                                                                                                                                                                | Α   |  |  |
| 16     | Stake peg                                             | 74   | ()1111111111>                                                                                                                                                                                                                                                                                                                                                                                                                                                                                                                                                                                                                                                                                                                                                                                                                                                                                                                                                                                                                                                                                                                                                                                                                                                                                                                                                                                                                                                                                                                                                                                                                                                                                                                                                                                                                                                                                                                                                                                                                                                                                                                  | В   |  |  |
| 17     | Bolt M10x110                                          | 56   | Эшшшш                                                                                                                                                                                                                                                                                                                                                                                                                                                                                                                                                                                                                                                                                                                                                                                                                                                                                                                                                                                                                                                                                                                                                                                                                                                                                                                                                                                                                                                                                                                                                                                                                                                                                                                                                                                                                                                                                                                                                                                                                                                                                                                          | В   |  |  |
| 18     | Bolt M10x90                                           | 153  | (Allege and the second and the secon | В   |  |  |

# 9.15x20x2x4.5m ARCHED

| Part<br>number | Description                                          | Qty.  | Illustration | Вох |
|----------------|------------------------------------------------------|-------|--------------|-----|
| 18A            | Bolt M10x100                                         | 16    |              | В   |
| 19             | Bolt M10x30                                          | 20    | (7)          | В   |
| 20             | Bolt M10x75                                          | 4     | (Aminimum)   | В   |
| 21             | Tie down ratchet (installed on base flange)          | 22    |              | В   |
| 21A            | Bolt M10x12 for Tie down rathcet                     | 44    | ()           | В   |
| 22             | Roof cover                                           | 1     |              | А   |
| 23             | Front and back cover                                 | 2     |              | А   |
| 24             | Lace rope for roof cover, front cover and rear cover | 1Roll |              | В   |
| 25             | Nylon tensioning band for tie down ratchet           | 22    |              | В   |
| 26             | Plastic cap for tensioning tube                      | 12    | <b>®</b>     | В   |
| 27             | Plastic cap for part 15                              | 4     | <b>o</b>     | В   |
| 28             | Sheaved block /1 wheel                               | 4     |              | А   |
| 28A            | Sheaved block/2 wheels                               | 2     |              | А   |
| 29             | Hexagonal Washer M10                                 | 293   | 0            | В   |
| 30             | Hexagonal Nut M10                                    | 249   | 8            | В   |