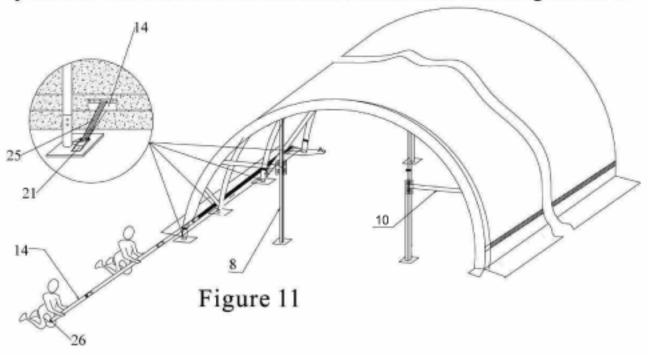

# Method of Roof Cover Installation

As per Figurell, please pull the roof cover over the frame evenly.

Please insert the Lower Roof Cover Tensioning Tube(part code 14) into the "sleeves" of the bottom of both sides of roof cover. In the meanwhile please put the Nylon Band(part code 25) onto the tubes and pull the Nylon Bands through the reels of the Ratchet Tie Down (part code 21). Please pull the Down Ratchet forth and back with the roof fastening finished.