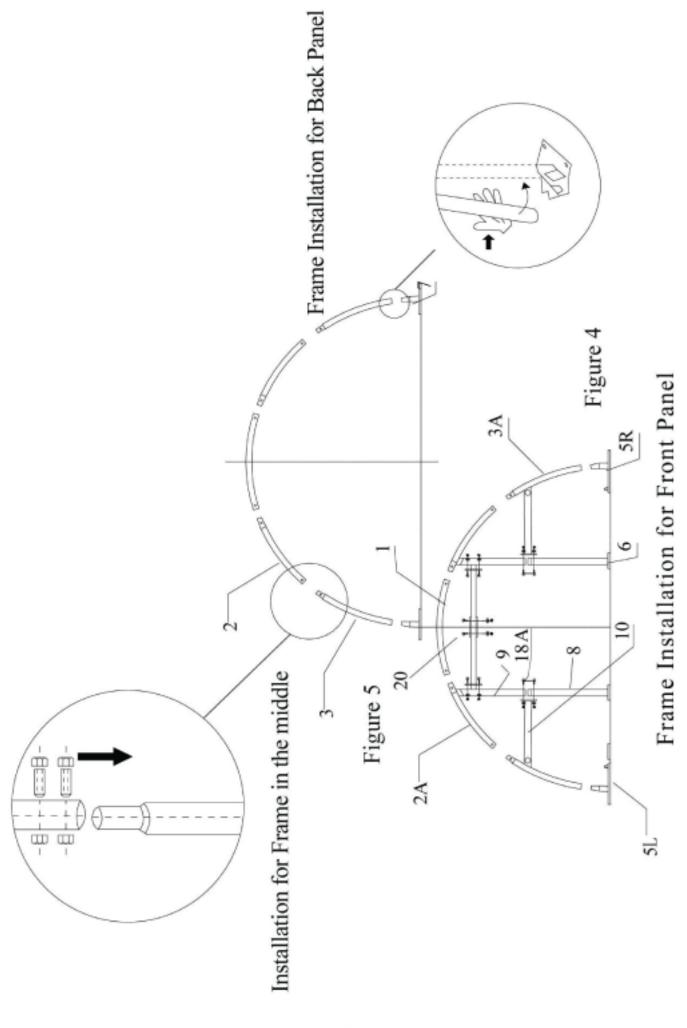

# Assembly Steps

- 1. Make certain the position of each Base Flanges by measurement and fix them to the ground.
- 2. Each group of sidewall is made up of Curved Roof Tubes, Sidewall Tubes (Vertical Tubes). Plz assemble every group of sidewall by bolts in turn on the ground, as per figure 'a' shows.
- 3. Put the left sidewall into the receiving tube on left Base Flange, and push the right sidewall to the receiving tube on right Base Flange. Because it needs tension for every group of sidewall, plz push hard the right sidewall to the receiving tube on right Base Flange, as per figure 'b' and 'c' show.
- 4. When finishing fixing the first and second groups of sidewall to the Base Flanges, plz install Horizontal Tubes by bolts, as per figure 'd' shows. Plz repeat the above steps to assemble and fix all groups of sidewall and Horizontal tubes.
- 5. After finishing installation of all sidewalls and horizontal tubes, plz assemble the tubes in front and rear(back) panels. When installing them, plz find the relative parts and assemble them according the figures.
- 6. After finishing installing frame, plz put the Roof Cover evenly over the frame. Put the Cover Tensioning Tubes through the pockets at the bottom of both sides of roof cover. Then pull the Tie Down Ratchets forth and back to tension the roof cover. Then plz fasten the end of roof cover by ropes and tie up the ropes to the flanges well.
- 7. Plz fix the front and rear(back) cover to the frame by the parts according to the figures shows.

This is a general step of assembly, plz kindly finish the other small steps such as the door installation by yourself. The receiving tube on The receiving tube on left Base Flange right Base Flange Figure a. Then put the left sidewall into First assemble every group Thirdly, push hard the right sidewall to of sidewall the receiving tube on left Base the receiving tube on right Base Flange Flange The second group of sidewall The first group of sidewall

Installation of Horizontal Tubes

Figure d.