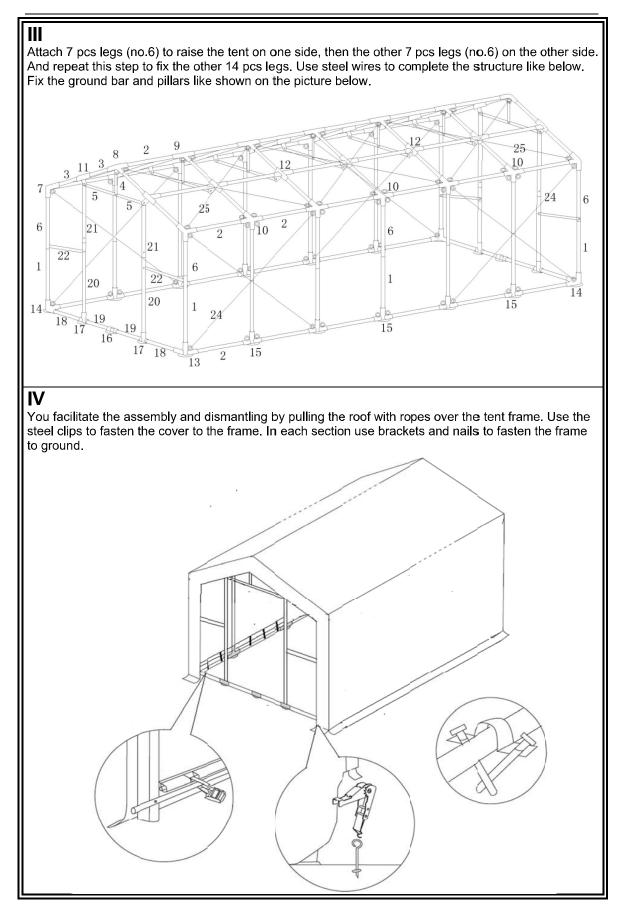

| Description                                             | ID<br>Nummer |                 | Quantity |
|---------------------------------------------------------|--------------|-----------------|----------|
| Pipe 1483 mm 50-50<br>with holes at the bottom          | 1            | ( <u>)</u> 0000 | 14       |
| Pipe 1912 mm 38-38<br>with one hole each side           | 2            | ( <u>) 。</u> 。) | 50       |
| Pipe 1960 mm 50-50<br>with one hole each side           | 3            | 0 • •)          | 28       |
| Pipe 750 mm roof<br>enforcement 8-series<br>vertical    | 4            | ()              | 7        |
| Pipe 1987 mm roof<br>enforcement 8-series<br>horizontal | 5            | (°)             | 14       |
| Pipe 1483mm 50-50<br>with holes                         | 6            | () o o)         | 14       |
| Connector 3-way 110°<br>54-42 with rings                | 7            |                 | 4        |
| Connector 3-way 140°<br>54-42 with sheet+rings          | 8            |                 | 2        |
| Connector 4-way 140°<br>54-42 with sheet+rings          | 9            |                 | 5        |
| Connector 4-way 110°<br>54-42 with rings                | 10           |                 | 10       |
| Connector 3-way flat<br>54-42 with sheet                | 11           |                 | 4        |

| Connector 4-way flat<br>54-42 with sheet            | 12 |            | 10 |
|-----------------------------------------------------|----|------------|----|
| Foot 3-way 54-42<br>endwall side right with<br>ring | 13 |            | 2  |
| Foot 3-way 54-42<br>endwall side left with<br>ring  | 14 |            | 2  |
| Foot 3-way 54-42<br>sidewall side with rings        | 15 |            | 10 |
| Foot 3-way 42-42<br>endwall side                    | 16 |            | 6  |
| Foot 3-way 42-42<br>endwall side                    | 17 |            | 4  |
| Groundbar on end                                    | 18 | () o o)    | 4  |
| Groundbar on end                                    | 19 | () o o )   | 4  |
| Pillar                                              | 20 | ٥          | 4  |
| Pillar                                              | 21 | ( )<br>( ) | 4  |
| Pillar rail                                         | 22 | 6          | 4  |
| Tension bar                                         | 23 |            | 12 |

| Steelwire buckle set for side | 24 |              | 8   |
|-------------------------------|----|--------------|-----|
| Steelwire buckle set for roof | 25 |              | 12  |
| Bungee 14 cm type 1           | 26 | $\mathbb{S}$ | 164 |
| Peg spiral                    | 27 |              | 4   |
| Peg 8x300 mm                  | 28 |              | 20  |
| Peg 4x180 mm                  | 29 |              | 48  |
| Floor Bracket                 | 30 |              | 12  |
| Nail 40cm                     | 31 |              | 24  |
| Rope 5 m                      | 32 |              | 4   |
| Spanner hex                   | 33 |              | 1   |
| Screw M6x30 mm                | 34 |              | 28  |
| M6 wing nut                   | 35 | P            | 28  |