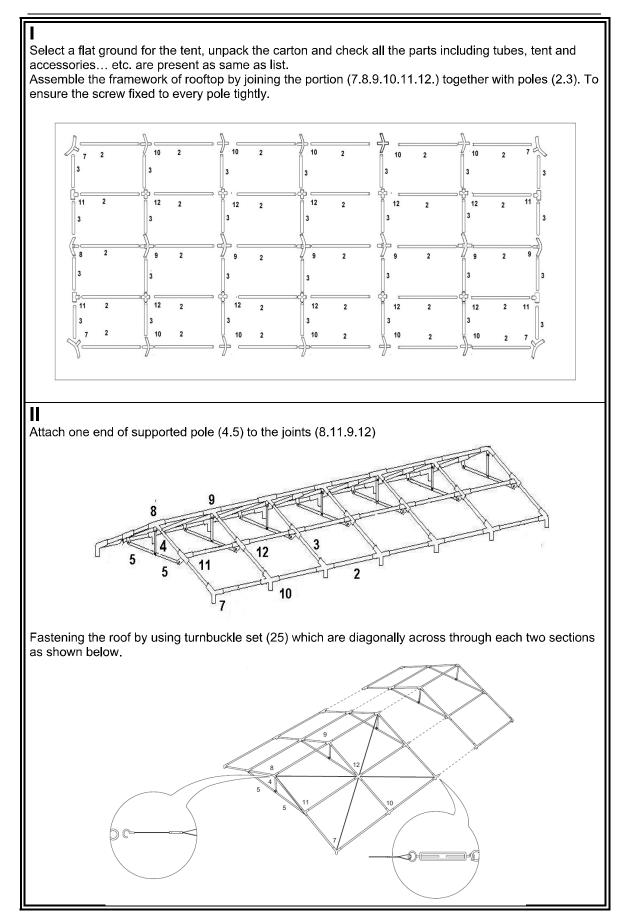

| Description                                             | ID<br>Nummer |                 | Quantity |
|---------------------------------------------------------|--------------|-----------------|----------|
| Pipe 1483 mm 50-50<br>with holes at the bottom          | 1            | ( <u>)</u> 0000 | 14       |
| Pipe 1912 mm 38-38<br>with one hole each side           | 2            | ( <u>) 。</u> 。) | 50       |
| Pipe 1960 mm 50-50<br>with one hole each side           | 3            | 0 • •)          | 28       |
| Pipe 750 mm roof<br>enforcement 8-series<br>vertical    | 4            | ()              | 7        |
| Pipe 1987 mm roof<br>enforcement 8-series<br>horizontal | 5            | (°)             | 14       |
| Pipe 1483mm 50-50<br>with holes                         | 6            | () o o)         | 14       |
| Connector 3-way 110°<br>54-42 with rings                | 7            |                 | 4        |
| Connector 3-way 140°<br>54-42 with sheet+rings          | 8            |                 | 2        |
| Connector 4-way 140°<br>54-42 with sheet+rings          | 9            |                 | 5        |
| Connector 4-way 110°<br>54-42 with rings                | 10           |                 | 10       |
| Connector 3-way flat<br>54-42 with sheet                | 11           |                 | 4        |

| Connector 4-way flat<br>54-42 with sheet            | 12 |            | 10 |
|-----------------------------------------------------|----|------------|----|
| Foot 3-way 54-42<br>endwall side right with<br>ring | 13 |            | 2  |
| Foot 3-way 54-42<br>endwall side left with<br>ring  | 14 |            | 2  |
| Foot 3-way 54-42<br>sidewall side with rings        | 15 |            | 10 |
| Foot 3-way 42-42<br>endwall side                    | 16 |            | 6  |
| Foot 3-way 42-42<br>endwall side                    | 17 |            | 4  |
| Groundbar on end                                    | 18 | () o o)    | 4  |
| Groundbar on end                                    | 19 | () o o )   | 4  |
| Pillar                                              | 20 | ٥          | 4  |
| Pillar                                              | 21 | ( )<br>( ) | 4  |
| Pillar rail                                         | 22 | 6          | 4  |
| Tension bar                                         | 23 |            | 12 |

| Steelwire buckle set for side | 24 |              | 8   |
|-------------------------------|----|--------------|-----|
| Steelwire buckle set for roof | 25 |              | 12  |
| Bungee 14 cm type 1           | 26 | $\mathbb{S}$ | 164 |
| Peg spiral                    | 27 |              | 4   |
| Peg 8x300 mm                  | 28 |              | 20  |
| Peg 4x180 mm                  | 29 |              | 48  |
| Floor Bracket                 | 30 |              | 12  |
| Nail 40cm                     | 31 |              | 24  |
| Rope 5 m                      | 32 |              | 4   |
| Spanner hex                   | 33 |              | 1   |
| Screw M6x30 mm                | 34 |              | 28  |
| M6 wing nut                   | 35 | P            | 28  |