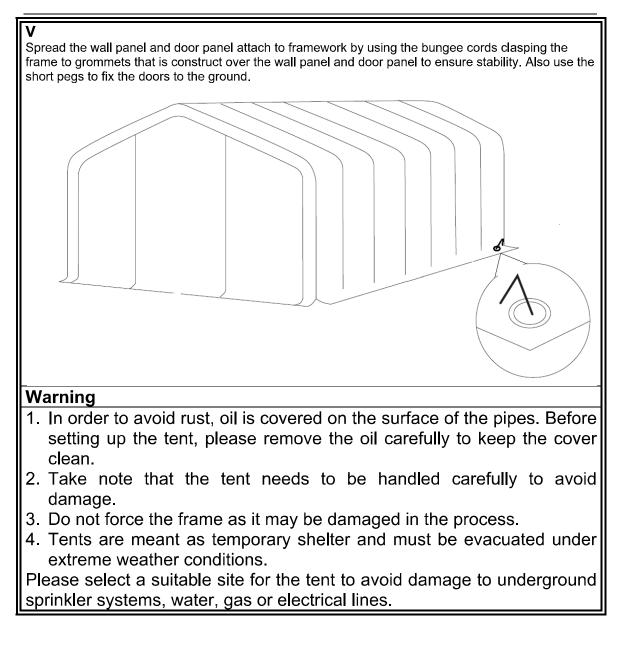

The marquee/tent must be safely secured. We recommend you secure your marquee/tent with straps and pegs as soon as it is assembled. Make sure to check if the marquee/tent is covered by your home contents insurance.

Marquees/tents must be evacuated under extreme weather conditions. In the event of snow always remove snow from the roof of the marquee/tent regularly to prevent snow from building on the roof as heavy snow can cause the marquee/tent to collapse.

In the event of rain there is a risk of rain puddles building up on top of the roof of the marquee/tent. Heavy rain puddles can cause the roof to collapse. It is your responsibility to ensure rain puddles do not build up. As a precaution, make sure theroof of the marquee/tent is stretched out properly and adequately over the side frames of the marquee/tent and remove rain water regularly.