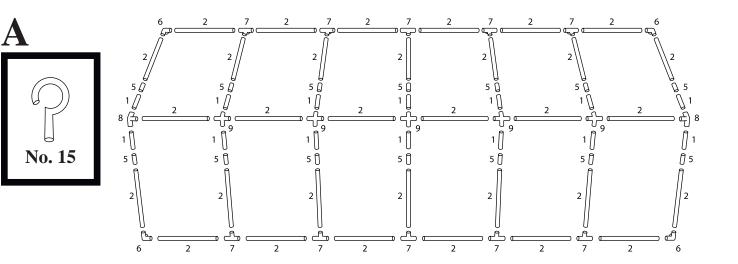

## **Part list for 5m Polyester Party Tent**

| Part No. |                  | 8m | 10m |
|----------|------------------|----|-----|
| 1        | () 510mm         | 10 | 12  |
| 2        | ( 1940mm         | 22 | 27  |
| 4        | (] 1880mm        | 10 | 12  |
| 5        |                  | 10 | 12  |
| 6        | <u>○</u> 110°    | 4  | 4   |
| 7        | <u>ب</u><br>۱۱۵۰ | 6  | 8   |
| 8        | 140°             | 2  | 2   |
| 9        | 140°             | 3  | 4   |
| 10       |                  | 4  | 4   |
| 12       |                  | 10 | 12  |
| 13       |                  | 10 | 12  |
| 14       |                  | 23 | 27  |
| 15       |                  | 84 | 102 |
| 16       |                  | 56 | 64  |

## **Part list for 5m Polyester Party Tent**

| Part No. |                     | 8m | 10m |
|----------|---------------------|----|-----|
| 17       |                     | 4  | 4   |
| 18       | Commenter terter to | 1  | 1   |
| 19       |                     | 8  | 10  |
| 20       |                     | 1  | 1   |
| 21       |                     | 1  | 1   |
| 22       |                     | 23 | 27  |