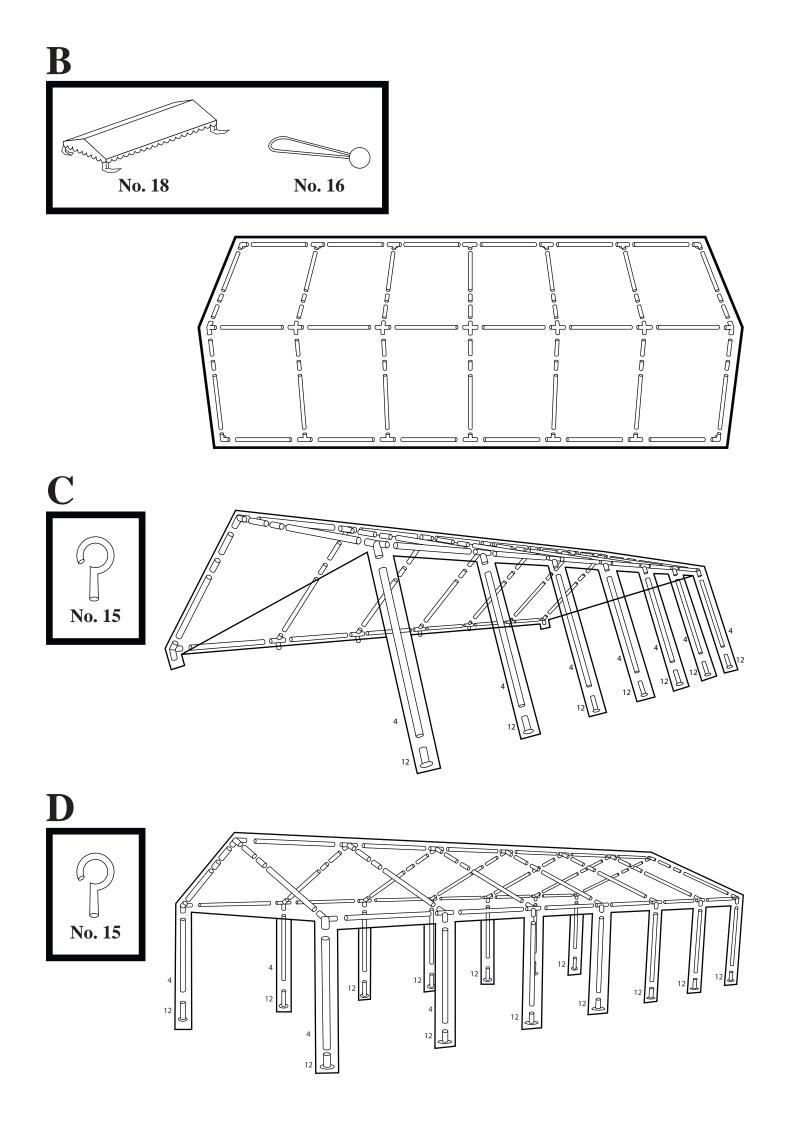

## **Part list for 5m Polyester Party Tent**

| Part No. |                  | 8m | 10m |
|----------|------------------|----|-----|
| 1        | () 510mm         | 10 | 12  |
| 2        | ( 1940mm         | 22 | 27  |
| 4        | (] 1880mm        | 10 | 12  |
| 5        |                  | 10 | 12  |
| 6        | <u>○</u> 110°    | 4  | 4   |
| 7        | <u>ب</u><br>۱۱۵۰ | 6  | 8   |
| 8        | 140°             | 2  | 2   |
| 9        | 140°             | 3  | 4   |
| 10       |                  | 4  | 4   |
| 12       |                  | 10 | 12  |
| 13       |                  | 10 | 12  |
| 14       |                  | 23 | 27  |
| 15       |                  | 84 | 102 |
| 16       |                  | 56 | 64  |

## **Part list for 5m Polyester Party Tent**

| Part No. |                     | 8m | 10m |
|----------|---------------------|----|-----|
| 17       |                     | 4  | 4   |
| 18       | Commenter terter to | 1  | 1   |
| 19       |                     | 8  | 10  |
| 20       |                     | 1  | 1   |
| 21       |                     | 1  | 1   |
| 22       |                     | 23 | 27  |