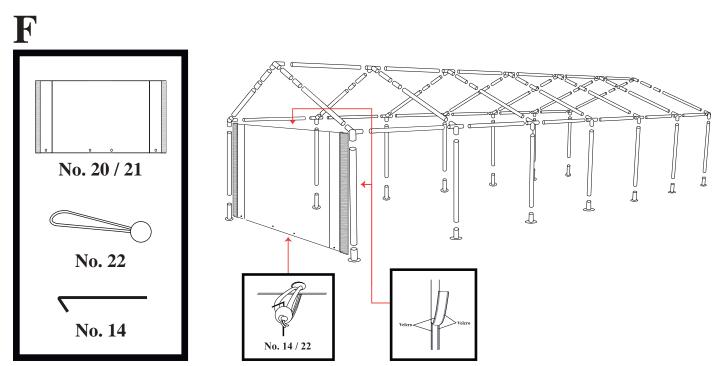

| <u>ب</u><br>۱۱۵۰ | 6  | 8   |
| 8        | 140°             | 2  | 2   |
| 9        | 140°             | 3  | 4   |
| 10       |                  | 4  | 4   |
| 12       |                  | 10 | 12  |
| 13       |                  | 10 | 12  |
| 14       |                  | 23 | 27  |
| 15       |                  | 84 | 102 |
| 16       |                  | 56 | 64  |

## **Part list for 5m Polyester Party Tent**

| Part No. |                     | 8m | 10m |
|----------|---------------------|----|-----|
| 17       |                     | 4  | 4   |
| 18       | Commenter terter to | 1  | 1   |
| 19       |                     | 8  | 10  |
| 20       |                     | 1  | 1   |
| 21       |                     | 1  | 1   |
| 22       |                     | 23 | 27  |











# **DANCOVER**<sup>®</sup>

#### Contact information

#### Head office:

Dancover A/S Nordre Strandvej 119 G 3150 Hellebæk Denmark For more information please visit: www.dancovershop.com

#### National contact

Denmark: 70 26 76 20 denmark@dancover.com

UK: 020 8099 7570 uk@dancover.com

Germany: 041 0266 7040 germany@dancover.com

France: 0975 181 800 france@dancover.com

Sweden: 040 233 262 sverige@dancover.com

Finland: 0 931 581 720 suomi@dancover.com

Poland: 22 300 8602 polska@dancover.com

Luxembourg: +49 041 0266 7040 luxembourg@dancover.com

Portugal: 308 800 899 portugal@dancover.com Spain: 911 436 828 espana@dancover.com

Italy: 02 479 21 198 italia@dancover.com

Switzerland: 0840 000125 schweiz@dancover.com

Austria: 0662 626935 austria@dancover.com

Norway: 231 00 690 norge@