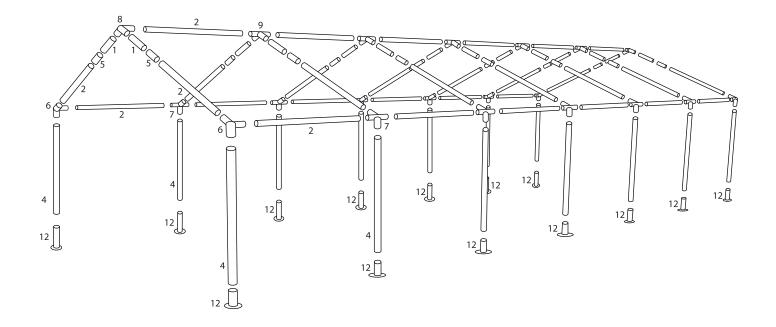

## **Part list for 5m Polyester Party Tent**

| Part No. |                  | 8m | 10m |
|----------|------------------|----|-----|
| 1        | () 510mm         | 10 | 12  |
| 2        | ( 1940mm         | 22 | 27  |
| 4        | (] 1880mm        | 10 | 12  |
| 5        |                  | 10 | 12  |
| 6        | <u>○</u> 110°    | 4  | 4   |
| 7        | <u>ب</u><br>۱۱۵۰ | 6  | 8   |
| 8        | 140°             | 2  | 2   |
| 9        | 140°             | 3  | 4   |
| 10       |                  | 4  | 4   |
| 12       |                  | 10 | 12  |
| 13       |                  | 10 | 12  |
| 14       |                  | 23 | 27  |
| 15       |                  | 84 | 102 |
| 16       |                  | 56 | 64  |

## **Part list for 5m Polyester Party Tent**

| Part No. |                     | 8m | 10m |
|----------|---------------------|----|-----|
| 17       |                     | 4  | 4   |
| 18       | Commenter terter to | 1  | 1   |
| 19       |                     | 8  | 10  |
| 20       |                     | 1  | 1   |
| 21       |                     | 1  | 1   |
| 22       |                     | 23 | 27  |