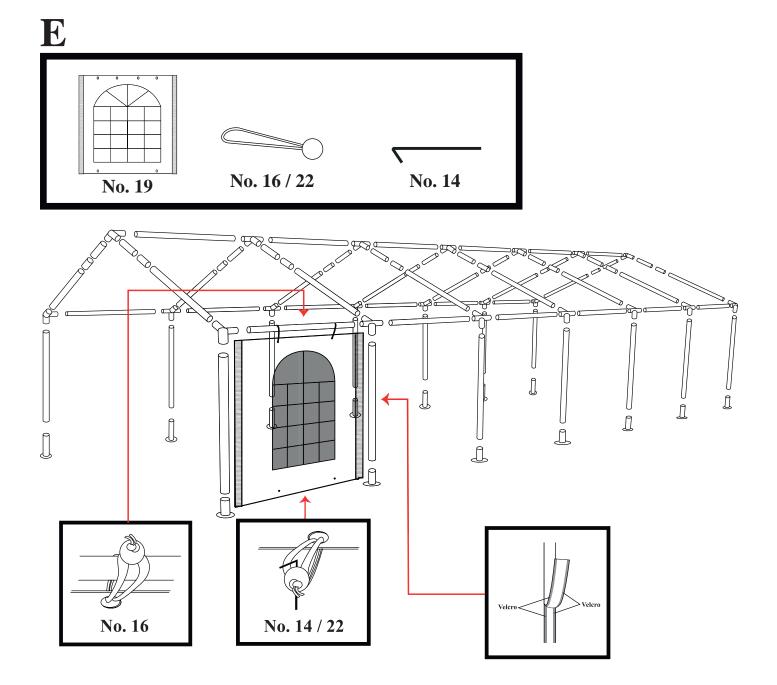

## **Part list for 5m Polyester Party Tent**

| Part No. |                  | 8m | 10m |
|----------|------------------|----|-----|
| 1        | () 510mm         | 10 | 12  |
| 2        | ( 1940mm         | 22 | 27  |
| 4        | (] 1880mm        | 10 | 12  |
| 5        |                  | 10 | 12  |
| 6        | <u>○</u> 110°    | 4  | 4   |
| 7        | <u>ب</u><br>۱۱۵۰ | 6  | 8   |
| 8        | 140°             | 2  | 2   |
| 9        | 140°             | 3  | 4   |
| 10       |                  | 4  | 4   |
| 12       |                  | 10 | 12  |
| 13       |                  | 10 | 12  |
| 14       |                  | 23 | 27  |
| 15       |                  | 84 | 102 |
| 16       |                  | 56 | 64  |

## **Part list for 5m Polyester Party Tent**

| Part No. |                     | 8m | 10m |
|----------|---------------------|----|-----|
| 17       |                     | 4  | 4   |
| 18       | Commenter terter to | 1  | 1   |
| 19       |                     | 8  | 10  |
| 20       |                     | 1  | 1   |
| 21       |                     | 1  | 1   |
| 22       |                     | 23 | 27  |