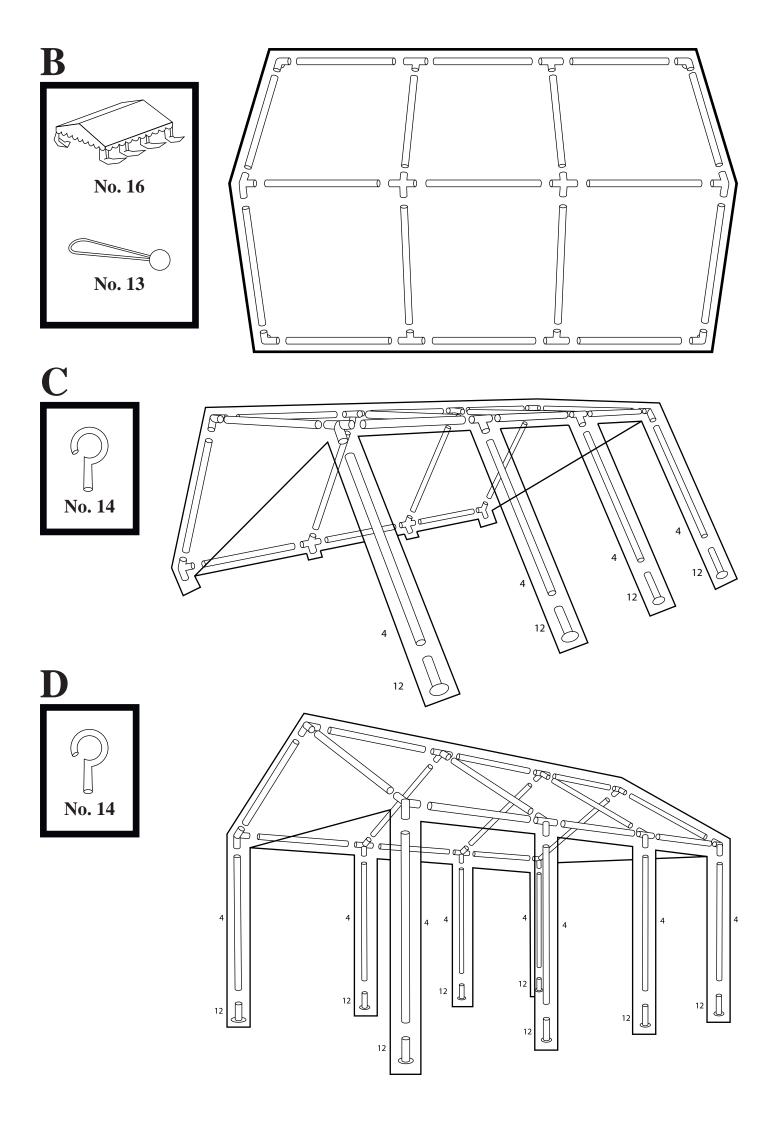

# Part list for 3x6m Polyester Party Tent

| Part No. |                                                                                                                                                                                                                                                                                                                                                                                                                                                                                                                                                                                                                                                                                                                                                                                                                                                                                                                                                                                                                                                                                                                                                                                                                                                                                                                                                                                                                                                                                                                                                                                                                                                                                                                                                                                                                                                                                                                                                                                                                                                                                                                                | 6m |
|----------|--------------------------------------------------------------------------------------------------------------------------------------------------------------------------------------------------------------------------------------------------------------------------------------------------------------------------------------------------------------------------------------------------------------------------------------------------------------------------------------------------------------------------------------------------------------------------------------------------------------------------------------------------------------------------------------------------------------------------------------------------------------------------------------------------------------------------------------------------------------------------------------------------------------------------------------------------------------------------------------------------------------------------------------------------------------------------------------------------------------------------------------------------------------------------------------------------------------------------------------------------------------------------------------------------------------------------------------------------------------------------------------------------------------------------------------------------------------------------------------------------------------------------------------------------------------------------------------------------------------------------------------------------------------------------------------------------------------------------------------------------------------------------------------------------------------------------------------------------------------------------------------------------------------------------------------------------------------------------------------------------------------------------------------------------------------------------------------------------------------------------------|----|
| 1        | 1410mm                                                                                                                                                                                                                                                                                                                                                                                                                                                                                                                                                                                                                                                                                                                                                                                                                                                                                                                                                                                                                                                                                                                                                                                                                                                                                                                                                                                                                                                                                                                                                                                                                                                                                                                                                                                                                                                                                                                                                                                                                                                                                                                         | 8  |
| 2        |                                                                                                                                                                                                                                                                                                                                                                                                                                                                                                                                                                                                                                                                                                                                                                                                                                                                                                                                                                                                                                                                                                                                                                                                                                                                                                                                                                                                                                                                                                                                                                                                                                                                                                                                                                                                                                                                                                                                                                                                                                                                                                                                | 9  |
| 4        |                                                                                                                                                                                                                                                                                                                                                                                                                                                                                                                                                                                                                                                                                                                                                                                                                                                                                                                                                                                                                                                                                                                                                                                                                                                                                                                                                                                                                                                                                                                                                                                                                                                                                                                                                                                                                                                                                                                                                                                                                                                                                                                                | 8  |
| 6        | 110°                                                                                                                                                                                                                                                                                                                                                                                                                                                                                                                                                                                                                                                                                                                                                                                                                                                                                                                                                                                                                                                                                                                                                                                                                                                                                                                                                                                                                                                                                                                                                                                                                                                                                                                                                                                                                                                                                                                                                                                                                                                                                                                           | 4  |
| 7        | 110°                                                                                                                                                                                                                                                                                                                                                                                                                                                                                                                                                                                                                                                                                                                                                                                                                                                                                                                                                                                                                                                                                                                                                                                                                                                                                                                                                                                                                                                                                                                                                                                                                                                                                                                                                                                                                                                                                                                                                                                                                                                                                                                           | 4  |
| 8        | 140°                                                                                                                                                                                                                                                                                                                                                                                                                                                                                                                                                                                                                                                                                                                                                                                                                                                                                                                                                                                                                                                                                                                                                                                                                                                                                                                                                                                                                                                                                                                                                                                                                                                                                                                                                                                                                                                                                                                                                                                                                                                                                                                           | 2  |
| 9        | 140°                                                                                                                                                                                                                                                                                                                                                                                                                                                                                                                                                                                                                                                                                                                                                                                                                                                                                                                                                                                                                                                                                                                                                                                                                                                                                                                                                                                                                                                                                                                                                                                                                                                                                                                                                                                                                                                                                                                                                                                                                                                                                                                           | 2  |
| 10       |                                                                                                                                                                                                                                                                                                                                                                                                                                                                                                                                                                                                                                                                                                                                                                                                                                                                                                                                                                                                                                                                                                                                                                                                                                                                                                                                                                                                                                                                                                                                                                                                                                                                                                                                                                                                                                                                                                                                                                                                                                                                                                                                | 8  |
| 11       |                                                                                                                                                                                                                                                                                                                                                                                                                                                                                                                                                                                                                                                                                                                                                                                                                                                                                                                                                                                                                                                                                                                                                                                                                                                                                                                                                                                                                                                                                                                                                                                                                                                                                                                                                                                                                                                                                                                                                                                                                                                                                                                                | 19 |
| 12       |                                                                                                                                                                                                                                                                                                                                                                                                                                                                                                                                                                                                                                                                                                                                                                                                                                                                                                                                                                                                                                                                                                                                                                                                                                                                                                                                                                                                                                                                                                                                                                                                                                                                                                                                                                                                                                                                                                                                                                                                                                                                                                                                | 8  |
| 13       |                                                                                                                                                                                                                                                                                                                                                                                                                                                                                                                                                                                                                                                                                                                                                                                                                                                                                                                                                                                                                                                                                                                                                                                                                                                                                                                                                                                                                                                                                                                                                                                                                                                                                                                                                                                                                                                                                                                                                                                                                                                                                                                                | 40 |
| 14       |                                                                                                                                                                                                                                                                                                                                                                                                                                                                                                                                                                                                                                                                                                                                                                                                                                                                                                                                                                                                                                                                                                                                                                                                                                                                                                                                                                                                                                                                                                                                                                                                                                                                                                                                                                                                                                                                                                                                                                                                                                                                                                                                | 50 |
| 15       |                                                                                                                                                                                                                                                                                                                                                                                                                                                                                                                                                                                                                                                                                                                                                                                                                                                                                                                                                                                                                                                                                                                                                                                                                                                                                                                                                                                                                                                                                                                                                                                                                                                                                                                                                                                                                                                                                                                                                                                                                                                                                                                                | 4  |
| 16       | Cump of the same o | 1  |

# Part list for 3x6m Polyester Party Tent

| Part No. | 6m |
|----------|----|
| 17       | 6  |
| 18       | 1  |
| 19       | 1  |
| 20       | 4  |
| 21       | 19 |