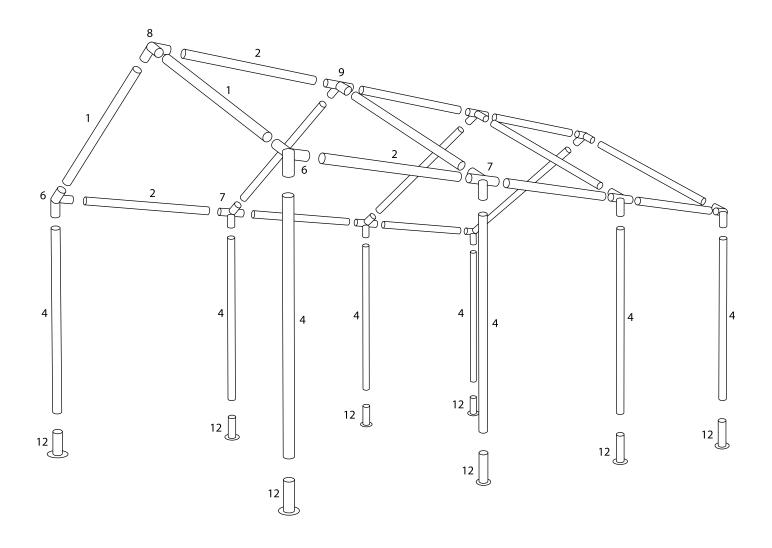

# Part list for 3x6m Polyester Party Tent

| Part No. |                                                                                                                                                                                                                                                                                                                                                                                                                                                                                                                                                                                                                                                                                                                                                                                                                                                                                                                                                                                                                                                                                                                                                                                                                                                                                                                                                                                                                                                                                                                                                                                                                                                                                                                                                                                                                                                                                                                                                                                                                                                                                                                                | 6m |
|----------|--------------------------------------------------------------------------------------------------------------------------------------------------------------------------------------------------------------------------------------------------------------------------------------------------------------------------------------------------------------------------------------------------------------------------------------------------------------------------------------------------------------------------------------------------------------------------------------------------------------------------------------------------------------------------------------------------------------------------------------------------------------------------------------------------------------------------------------------------------------------------------------------------------------------------------------------------------------------------------------------------------------------------------------------------------------------------------------------------------------------------------------------------------------------------------------------------------------------------------------------------------------------------------------------------------------------------------------------------------------------------------------------------------------------------------------------------------------------------------------------------------------------------------------------------------------------------------------------------------------------------------------------------------------------------------------------------------------------------------------------------------------------------------------------------------------------------------------------------------------------------------------------------------------------------------------------------------------------------------------------------------------------------------------------------------------------------------------------------------------------------------|----|
| 1        | 1410mm                                                                                                                                                                                                                                                                                                                                                                                                                                                                                                                                                                                                                                                                                                                                                                                                                                                                                                                                                                                                                                                                                                                                                                                                                                                                                                                                                                                                                                                                                                                                                                                                                                                                                                                                                                                                                                                                                                                                                                                                                                                                                                                         | 8  |
| 2        |                                                                                                                                                                                                                                                                                                                                                                                                                                                                                                                                                                                                                                                                                                                                                                                                                                                                                                                                                                                                                                                                                                                                                                                                                                                                                                                                                                                                                                                                                                                                                                                                                                                                                                                                                                                                                                                                                                                                                                                                                                                                                                                                | 9  |
| 4        |                                                                                                                                                                                                                                                                                                                                                                                                                                                                                                                                                                                                                                                                                                                                                                                                                                                                                                                                                                                                                                                                                                                                                                                                                                                                                                                                                                                                                                                                                                                                                                                                                                                                                                                                                                                                                                                                                                                                                                                                                                                                                                                                | 8  |
| 6        | 110°                                                                                                                                                                                                                                                                                                                                                                                                                                                                                                                                                                                                                                                                                                                                                                                                                                                                                                                                                                                                                                                                                                                                                                                                                                                                                                                                                                                                                                                                                                                                                                                                                                                                                                                                                                                                                                                                                                                                                                                                                                                                                                                           | 4  |
| 7        | 110°                                                                                                                                                                                                                                                                                                                                                                                                                                                                                                                                                                                                                                                                                                                                                                                                                                                                                                                                                                                                                                                                                                                                                                                                                                                                                                                                                                                                                                                                                                                                                                                                                                                                                                                                                                                                                                                                                                                                                                                                                                                                                                                           | 4  |
| 8        | 140°                                                                                                                                                                                                                                                                                                                                                                                                                                                                                                                                                                                                                                                                                                                                                                                                                                                                                                                                                                                                                                                                                                                                                                                                                                                                                                                                                                                                                                                                                                                                                                                                                                                                                                                                                                                                                                                                                                                                                                                                                                                                                                                           | 2  |
| 9        | 140°                                                                                                                                                                                                                                                                                                                                                                                                                                                                                                                                                                                                                                                                                                                                                                                                                                                                                                                                                                                                                                                                                                                                                                                                                                                                                                                                                                                                                                                                                                                                                                                                                                                                                                                                                                                                                                                                                                                                                                                                                                                                                                                           | 2  |
| 10       |                                                                                                                                                                                                                                                                                                                                                                                                                                                                                                                                                                                                                                                                                                                                                                                                                                                                                                                                                                                                                                                                                                                                                                                                                                                                                                                                                                                                                                                                                                                                                                                                                                                                                                                                                                                                                                                                                                                                                                                                                                                                                                                                | 8  |
| 11       |                                                                                                                                                                                                                                                                                                                                                                                                                                                                                                                                                                                                                                                                                                                                                                                                                                                                                                                                                                                                                                                                                                                                                                                                                                                                                                                                                                                                                                                                                                                                                                                                                                                                                                                                                                                                                                                                                                                                                                                                                                                                                                                                | 19 |
| 12       |                                                                                                                                                                                                                                                                                                                                                                                                                                                                                                                                                                                                                                                                                                                                                                                                                                                                                                                                                                                                                                                                                                                                                                                                                                                                                                                                                                                                                                                                                                                                                                                                                                                                                                                                                                                                                                                                                                                                                                                                                                                                                                                                | 8  |
| 13       |                                                                                                                                                                                                                                                                                                                                                                                                                                                                                                                                                                                                                                                                                                                                                                                                                                                                                                                                                                                                                                                                                                                                                                                                                                                                                                                                                                                                                                                                                                                                                                                                                                                                                                                                                                                                                                                                                                                                                                                                                                                                                                                                | 40 |
| 14       |                                                                                                                                                                                                                                                                                                                                                                                                                                                                                                                                                                                                                                                                                                                                                                                                                                                                                                                                                                                                                                                                                                                                                                                                                                                                                                                                                                                                                                                                                                                                                                                                                                                                                                                                                                                                                                                                                                                                                                                                                                                                                                                                | 50 |
| 15       |                                                                                                                                                                                                                                                                                                                                                                                                                                                                                                                                                                                                                                                                                                                                                                                                                                                                                                                                                                                                                                                                                                                                                                                                                                                                                                                                                                                                                                                                                                                                                                                                                                                                                                                                                                                                                                                                                                                                                                                                                                                                                                                                | 4  |
| 16       | Cump of the same o | 1  |

# Part list for 3x6m Polyester Party Tent

| Part No. | 6m |
|----------|----|
| 17       | 6  |
| 18       | 1  |
| 19       | 1  |
| 20       | 4  |
| 21       | 19 |