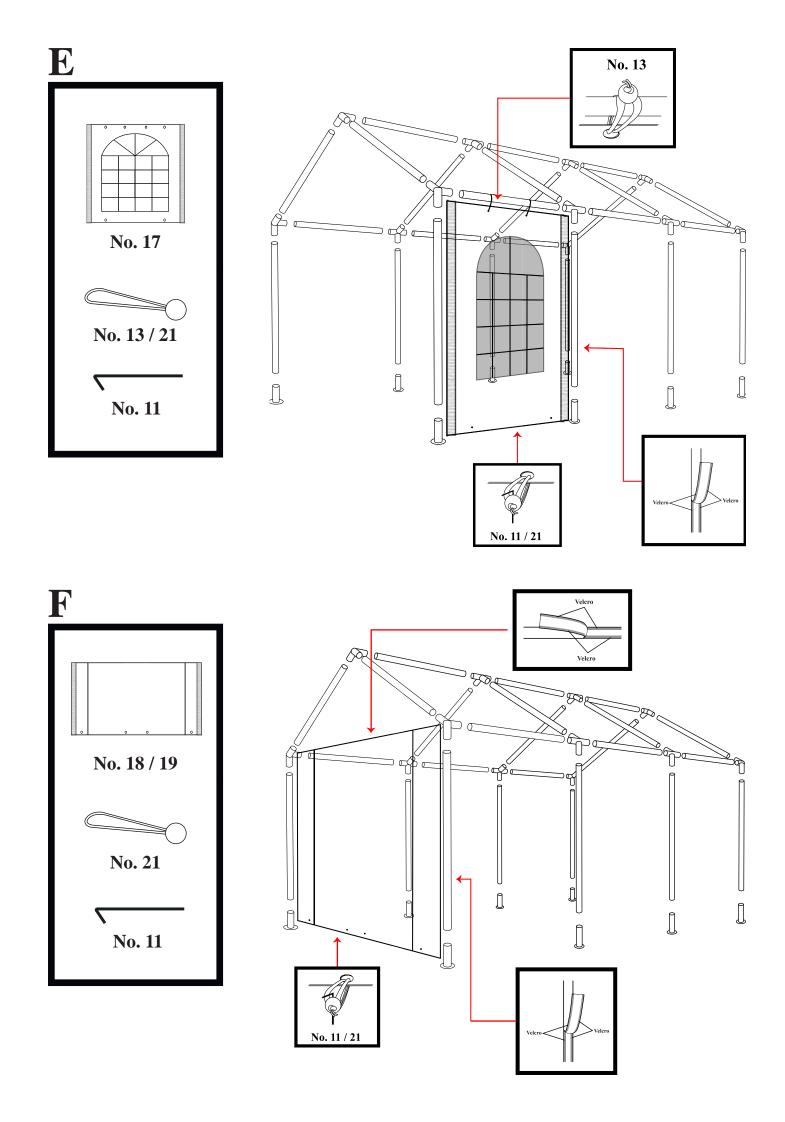

# Part list for 3x6m Polyester Party Tent

| Part No. |                                                                                                                                                                                                                                                                                                                                                                                                                                                                                                                                                                                                                                                                                                                                                                                                                                                                                                                                                                                                                                                                                                                                                                                                                                                                                                                                                                                                                                                                                                                                                                                                                                                                                                                                                                                                                                                                                                                                                                                                                                                                                                                                | 6m |
|----------|--------------------------------------------------------------------------------------------------------------------------------------------------------------------------------------------------------------------------------------------------------------------------------------------------------------------------------------------------------------------------------------------------------------------------------------------------------------------------------------------------------------------------------------------------------------------------------------------------------------------------------------------------------------------------------------------------------------------------------------------------------------------------------------------------------------------------------------------------------------------------------------------------------------------------------------------------------------------------------------------------------------------------------------------------------------------------------------------------------------------------------------------------------------------------------------------------------------------------------------------------------------------------------------------------------------------------------------------------------------------------------------------------------------------------------------------------------------------------------------------------------------------------------------------------------------------------------------------------------------------------------------------------------------------------------------------------------------------------------------------------------------------------------------------------------------------------------------------------------------------------------------------------------------------------------------------------------------------------------------------------------------------------------------------------------------------------------------------------------------------------------|----|
| 1        | 1410mm                                                                                                                                                                                                                                                                                                                                                                                                                                                                                                                                                                                                                                                                                                                                                                                                                                                                                                                                                                                                                                                                                                                                                                                                                                                                                                                                                                                                                                                                                                                                                                                                                                                                                                                                                                                                                                                                                                                                                                                                                                                                                                                         | 8  |
| 2        |                                                                                                                                                                                                                                                                                                                                                                                                                                                                                                                                                                                                                                                                                                                                                                                                                                                                                                                                                                                                                                                                                                                                                                                                                                                                                                                                                                                                                                                                                                                                                                                                                                                                                                                                                                                                                                                                                                                                                                                                                                                                                                                                | 9  |
| 4        |                                                                                                                                                                                                                                                                                                                                                                                                                                                                                                                                                                                                                                                                                                                                                                                                                                                                                                                                                                                                                                                                                                                                                                                                                                                                                                                                                                                                                                                                                                                                                                                                                                                                                                                                                                                                                                                                                                                                                                                                                                                                                                                                | 8  |
| 6        | 110°                                                                                                                                                                                                                                                                                                                                                                                                                                                                                                                                                                                                                                                                                                                                                                                                                                                                                                                                                                                                                                                                                                                                                                                                                                                                                                                                                                                                                                                                                                                                                                                                                                                                                                                                                                                                                                                                                                                                                                                                                                                                                                                           | 4  |
| 7        | 110°                                                                                                                                                                                                                                                                                                                                                                                                                                                                                                                                                                                                                                                                                                                                                                                                                                                                                                                                                                                                                                                                                                                                                                                                                                                                                                                                                                                                                                                                                                                                                                                                                                                                                                                                                                                                                                                                                                                                                                                                                                                                                                                           | 4  |
| 8        | 140°                                                                                                                                                                                                                                                                                                                                                                                                                                                                                                                                                                                                                                                                                                                                                                                                                                                                                                                                                                                                                                                                                                                                                                                                                                                                                                                                                                                                                                                                                                                                                                                                                                                                                                                                                                                                                                                                                                                                                                                                                                                                                                                           | 2  |
| 9        | 140°                                                                                                                                                                                                                                                                                                                                                                                                                                                                                                                                                                                                                                                                                                                                                                                                                                                                                                                                                                                                                                                                                                                                                                                                                                                                                                                                                                                                                                                                                                                                                                                                                                                                                                                                                                                                                                                                                                                                                                                                                                                                                                                           | 2  |
| 10       |                                                                                                                                                                                                                                                                                                                                                                                                                                                                                                                                                                                                                                                                                                                                                                                                                                                                                                                                                                                                                                                                                                                                                                                                                                                                                                                                                                                                                                                                                                                                                                                                                                                                                                                                                                                                                                                                                                                                                                                                                                                                                                                                | 8  |
| 11       |                                                                                                                                                                                                                                                                                                                                                                                                                                                                                                                                                                                                                                                                                                                                                                                                                                                                                                                                                                                                                                                                                                                                                                                                                                                                                                                                                                                                                                                                                                                                                                                                                                                                                                                                                                                                                                                                                                                                                                                                                                                                                                                                | 19 |
| 12       |                                                                                                                                                                                                                                                                                                                                                                                                                                                                                                                                                                                                                                                                                                                                                                                                                                                                                                                                                                                                                                                                                                                                                                                                                                                                                                                                                                                                                                                                                                                                                                                                                                                                                                                                                                                                                                                                                                                                                                                                                                                                                                                                | 8  |
| 13       |                                                                                                                                                                                                                                                                                                                                                                                                                                                                                                                                                                                                                                                                                                                                                                                                                                                                                                                                                                                                                                                                                                                                                                                                                                                                                                                                                                                                                                                                                                                                                                                                                                                                                                                                                                                                                                                                                                                                                                                                                                                                                                                                | 40 |
| 14       |                                                                                                                                                                                                                                                                                                                                                                                                                                                                                                                                                                                                                                                                                                                                                                                                                                                                                                                                                                                                                                                                                                                                                                                                                                                                                                                                                                                                                                                                                                                                                                                                                                                                                                                                                                                                                                                                                                                                                                                                                                                                                                                                | 50 |
| 15       |                                                                                                                                                                                                                                                                                                                                                                                                                                                                                                                                                                                                                                                                                                                                                                                                                                                                                                                                                                                                                                                                                                                                                                                                                                                                                                                                                                                                                                                                                                                                                                                                                                                                                                                                                                                                                                                                                                                                                                                                                                                                                                                                | 4  |
| 16       | Cump of the same o | 1  |

# Part list for 3x6m Polyester Party Tent

| Part No. | 6m |
|----------|----|
| 17       | 6  |
| 18       | 1  |
| 19       | 1  |
| 20       | 4  |
| 21       | 19 |