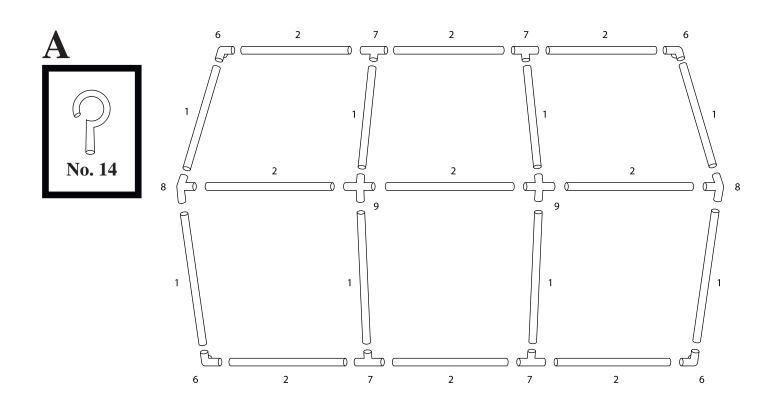

# Part list for 3x6m Polyester Party Tent

| Part No. |                                                                                                                                                                                                                                                                                                                                                                                                                                                                                                                                                                                                                                                                                                                                                                                                                                                                                                                                                                                                                                                                                                                                                                                                                                                                                                                                                                                                                                                                                                                                                                                                                                                                                                                                                                                                                                                                                                                                                                                                                                                                                                                                | 6m |
|----------|--------------------------------------------------------------------------------------------------------------------------------------------------------------------------------------------------------------------------------------------------------------------------------------------------------------------------------------------------------------------------------------------------------------------------------------------------------------------------------------------------------------------------------------------------------------------------------------------------------------------------------------------------------------------------------------------------------------------------------------------------------------------------------------------------------------------------------------------------------------------------------------------------------------------------------------------------------------------------------------------------------------------------------------------------------------------------------------------------------------------------------------------------------------------------------------------------------------------------------------------------------------------------------------------------------------------------------------------------------------------------------------------------------------------------------------------------------------------------------------------------------------------------------------------------------------------------------------------------------------------------------------------------------------------------------------------------------------------------------------------------------------------------------------------------------------------------------------------------------------------------------------------------------------------------------------------------------------------------------------------------------------------------------------------------------------------------------------------------------------------------------|----|
| 1        | 1410mm                                                                                                                                                                                                                                                                                                                                                                                                                                                                                                                                                                                                                                                                                                                                                                                                                                                                                                                                                                                                                                                                                                                                                                                                                                                                                                                                                                                                                                                                                                                                                                                                                                                                                                                                                                                                                                                                                                                                                                                                                                                                                                                         | 8  |
| 2        |                                                                                                                                                                                                                                                                                                                                                                                                                                                                                                                                                                                                                                                                                                                                                                                                                                                                                                                                                                                                                                                                                                                                                                                                                                                                                                                                                                                                                                                                                                                                                                                                                                                                                                                                                                                                                                                                                                                                                                                                                                                                                                                                | 9  |
| 4        |                                                                                                                                                                                                                                                                                                                                                                                                                                                                                                                                                                                                                                                                                                                                                                                                                                                                                                                                                                                                                                                                                                                                                                                                                                                                                                                                                                                                                                                                                                                                                                                                                                                                                                                                                                                                                                                                                                                                                                                                                                                                                                                                | 8  |
| 6        | 110°                                                                                                                                                                                                                                                                                                                                                                                                                                                                                                                                                                                                                                                                                                                                                                                                                                                                                                                                                                                                                                                                                                                                                                                                                                                                                                                                                                                                                                                                                                                                                                                                                                                                                                                                                                                                                                                                                                                                                                                                                                                                                                                           | 4  |
| 7        | 110°                                                                                                                                                                                                                                                                                                                                                                                                                                                                                                                                                                                                                                                                                                                                                                                                                                                                                                                                                                                                                                                                                                                                                                                                                                                                                                                                                                                                                                                                                                                                                                                                                                                                                                                                                                                                                                                                                                                                                                                                                                                                                                                           | 4  |
| 8        | 140°                                                                                                                                                                                                                                                                                                                                                                                                                                                                                                                                                                                                                                                                                                                                                                                                                                                                                                                                                                                                                                                                                                                                                                                                                                                                                                                                                                                                                                                                                                                                                                                                                                                                                                                                                                                                                                                                                                                                                                                                                                                                                                                           | 2  |
| 9        | 140°                                                                                                                                                                                                                                                                                                                                                                                                                                                                                                                                                                                                                                                                                                                                                                                                                                                                                                                                                                                                                                                                                                                                                                                                                                                                                                                                                                                                                                                                                                                                                                                                                                                                                                                                                                                                                                                                                                                                                                                                                                                                                                                           | 2  |
| 10       |                                                                                                                                                                                                                                                                                                                                                                                                                                                                                                                                                                                                                                                                                                                                                                                                                                                                                                                                                                                                                                                                                                                                                                                                                                                                                                                                                                                                                                                                                                                                                                                                                                                                                                                                                                                                                                                                                                                                                                                                                                                                                                                                | 8  |
| 11       |                                                                                                                                                                                                                                                                                                                                                                                                                                                                                                                                                                                                                                                                                                                                                                                                                                                                                                                                                                                                                                                                                                                                                                                                                                                                                                                                                                                                                                                                                                                                                                                                                                                                                                                                                                                                                                                                                                                                                                                                                                                                                                                                | 19 |
| 12       |                                                                                                                                                                                                                                                                                                                                                                                                                                                                                                                                                                                                                                                                                                                                                                                                                                                                                                                                                                                                                                                                                                                                                                                                                                                                                                                                                                                                                                                                                                                                                                                                                                                                                                                                                                                                                                                                                                                                                                                                                                                                                                                                | 8  |
| 13       |                                                                                                                                                                                                                                                                                                                                                                                                                                                                                                                                                                                                                                                                                                                                                                                                                                                                                                                                                                                                                                                                                                                                                                                                                                                                                                                                                                                                                                                                                                                                                                                                                                                                                                                                                                                                                                                                                                                                                                                                                                                                                                                                | 40 |
| 14       |                                                                                                                                                                                                                                                                                                                                                                                                                                                                                                                                                                                                                                                                                                                                                                                                                                                                                                                                                                                                                                                                                                                                                                                                                                                                                                                                                                                                                                                                                                                                                                                                                                                                                                                                                                                                                                                                                                                                                                                                                                                                                                                                | 50 |
| 15       |                                                                                                                                                                                                                                                                                                                                                                                                                                                                                                                                                                                                                                                                                                                                                                                                                                                                                                                                                                                                                                                                                                                                                                                                                                                                                                                                                                                                                                                                                                                                                                                                                                                                                                                                                                                                                                                                                                                                                                                                                                                                                                                                | 4  |
| 16       | Cump of the same o | 1  |

# Part list for 3x6m Polyester Party Tent

| Part No. | 6m |
|----------|----|
| 17       | 6  |
| 18       | 1  |
| 19       | 1  |
| 20       | 4  |
| 21       | 19 |