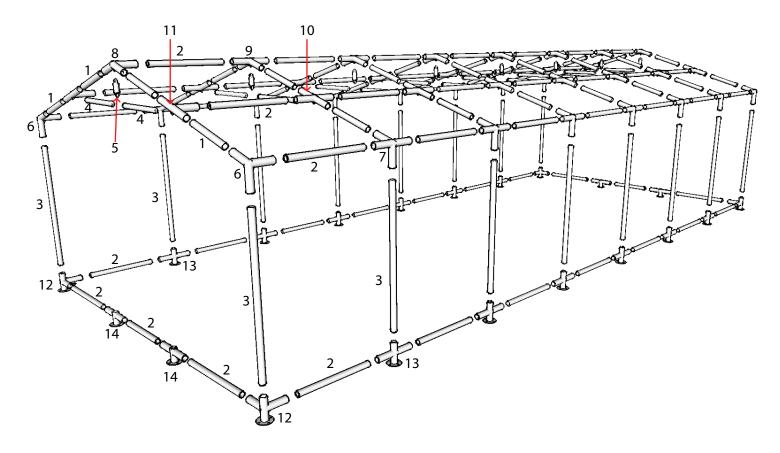

## Part list for 6m PVC Party Tent, CombiTents

| Part No. |               | 6m | 8m | 10m | 12m | 14m |
|----------|---------------|----|----|-----|-----|-----|
| 1        | (○ ○ N 1470mm | 16 | 20 | 24  | 28  | 32  |
| 2        | ○ ○ 1940mm    | 27 | 34 | 41  | 48  | 55  |
| 3        | (o o) 1880mm  | 8  | 10 | 12  | 14  | 16  |
| 4        | 1475mm        | 8  | 10 | 12  | 14  | 16  |
| 5        | 530mm         | 4  | 5  | 6   | 7   | 8   |
| 6        | 110°          | 4  | 4  | 4   | 4   | 4   |
| 7        | 110°          | 4  | 6  | 8   | 10  | 12  |
| 8        | 140°          | 2  | 2  | 2   | 2   | 2   |
| 9        | 140°          | 2  | 3  | 4   | 5   | 6   |
| 10       |               | 4  | 6  | 8   | 10  | 12  |
| 11       |               | 4  | 4  | 4   | 4   | 4   |
| 12       |               | 4  | 4  | 4   | 4   | 4   |
| 13       |               | 4  | 6  | 8   | 10  | 12  |
| 14       |               | 4  | 4  | 4   | 4   | 4   |

## Part list for 6m PVC Party Tent, CombiTents

| Part No. | Tare not for only 10 tarty 10 tarty | 6m                    | 8m                    | 10m                   | 12m                   | 14m                      |
|----------|-------------------------------------|-----------------------|-----------------------|-----------------------|-----------------------|--------------------------|
| 15       |                                     | 4                     | 4                     | 4                     | 4                     | 4                        |
| 16       |                                     | 8                     | 10                    | 12                    | 14                    | 16                       |
| 17       |                                     | 36                    | 42                    | 48                    | 54                    | 60                       |
| 18       | C                                   | 102                   | 128                   | 154                   | 180                   | 206                      |
| 19       |                                     | 16                    | 20                    | 24                    | 28                    | 32                       |
| 20       |                                     | 112                   | 132                   | 152                   | 172                   | 192                      |
| 22       |                                     | 4                     | 4                     | 4                     | 4                     | 4                        |
| 24       | Conference and and and and and      | <b>1</b> (2 sections) | <b>1</b> (3 sections) | <b>1</b> (3 sections) | <b>1</b> (4 sections) | <b>1</b><br>(5 sections) |
| 25       |                                     | 6                     | 8                     | 10                    | 12                    | 14                       |
| 26       |                                     | 1                     | 1                     | 1                     | 1                     | 1                        |
| 27       |                                     | 1                     | 1                     | 1                     | 1                     | 1                        |
| 28       |                                     | 16                    | 20                    | 24                    | 28                    | 32                       |