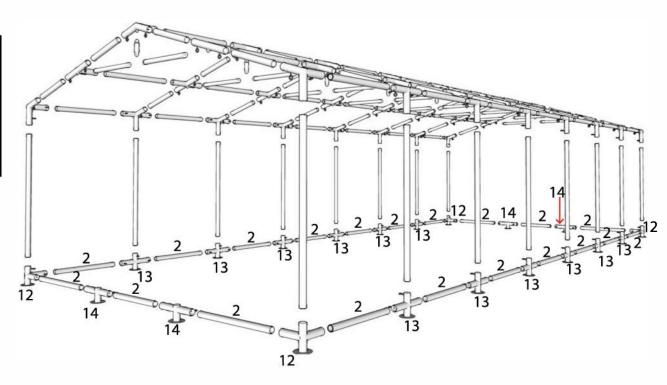

## Part list for 6m PVC Party Tent, CombiTents

| Part No. |               | 6m | 8m | 10m | 12m | 14m |
|----------|---------------|----|----|-----|-----|-----|
| 1        | (○ ○ N 1470mm | 16 | 20 | 24  | 28  | 32  |
| 2        | ○ ○ 1940mm    | 27 | 34 | 41  | 48  | 55  |
| 3        | (o o) 1880mm  | 8  | 10 | 12  | 14  | 16  |
| 4        | 1475mm        | 8  | 10 | 12  | 14  | 16  |
| 5        | 530mm         | 4  | 5  | 6   | 7   | 8   |
| 6        | 110°          | 4  | 4  | 4   | 4   | 4   |
| 7        | 110°          | 4  | 6  | 8   | 10  | 12  |
| 8        | 140°          | 2  | 2  | 2   | 2   | 2   |
| 9        | 140°          | 2  | 3  | 4   | 5   | 6   |
| 10       |               | 4  | 6  | 8   | 10  | 12  |
| 11       |               | 4  | 4  | 4   | 4   | 4   |
| 12       |               | 4  | 4  | 4   | 4   | 4   |
| 13       |               | 4  | 6  | 8   | 10  | 12  |
| 14       |               | 4  | 4  | 4   | 4   | 4   |

## Part list for 6m PVC Party Tent, CombiTents

| Part No. | Tare not for only 10 tarty 10 tarty | 6m                    | 8m                    | 10m                   | 12m                   | 14m                      |
|----------|-------------------------------------|-----------------------|-----------------------|-----------------------|-----------------------|--------------------------|
| 15       |                                     | 4                     | 4                     | 4                     | 4                     | 4                        |
| 16       |                                     | 8                     | 10                    | 12                    | 14                    | 16                       |
| 17       |                                     | 36                    | 42                    | 48                    | 54                    | 60                       |
| 18       | C                                   | 102                   | 128                   | 154                   | 180                   | 206                      |
| 19       |                                     | 16                    | 20                    | 24                    | 28                    | 32                       |
| 20       |                                     | 112                   | 132                   | 152                   | 172                   | 192                      |
| 22       |                                     | 4                     | 4                     | 4                     | 4                     | 4                        |
| 24       | Conference and and and and and      | <b>1</b> (2 sections) | <b>1</b> (3 sections) | <b>1</b> (3 sections) | <b>1</b> (4 sections) | <b>1</b><br>(5 sections) |
| 25       |                                     | 6                     | 8                     | 10                    | 12                    | 14                       |
| 26       |                                     | 1                     | 1                     | 1                     | 1                     | 1                        |
| 27       |                                     | 1                     | 1                     | 1                     | 1                     | 1                        |
| 28       |                                     | 16                    | 20                    | 24                    | 28                    | 32                       |