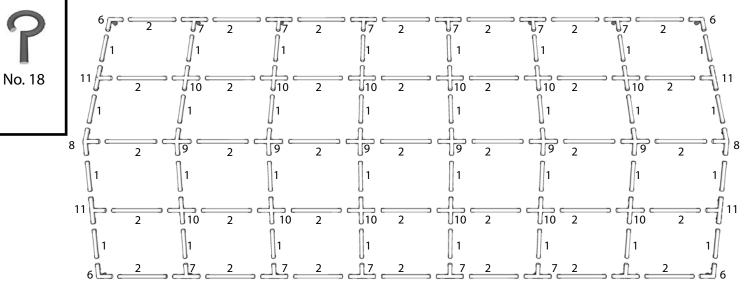

## Part list for 6m PVC Party Tent, CombiTents

| Part No. |               | 6m | 8m | 10m | 12m | 14m |
|----------|---------------|----|----|-----|-----|-----|
| 1        | (○ ○ N 1470mm | 16 | 20 | 24  | 28  | 32  |
| 2        | ○ ○ 1940mm    | 27 | 34 | 41  | 48  | 55  |
| 3        | (o o) 1880mm  | 8  | 10 | 12  | 14  | 16  |
| 4        | 1475mm        | 8  | 10 | 12  | 14  | 16  |
| 5        | 530mm         | 4  | 5  | 6   | 7   | 8   |
| 6        | 110°          | 4  | 4  | 4   | 4   | 4   |
| 7        | 110°          | 4  | 6  | 8   | 10  | 12  |
| 8        | 140°          | 2  | 2  | 2   | 2   | 2   |
| 9        | 140°          | 2  | 3  | 4   | 5   | 6   |
| 10       |               | 4  | 6  | 8   | 10  | 12  |
| 11       |               | 4  | 4  | 4   | 4   | 4   |
| 12       |               | 4  | 4  | 4   | 4   | 4   |
| 13       |               | 4  | 6  | 8   | 10  | 12  |
| 14       |               | 4  | 4  | 4   | 4   | 4   |

## Part list for 6m PVC Party Tent, CombiTents

| Part No. | Tare not for only 10 tarty 10 tarty | 6m                    | 8m                    | 10m                   | 12m                   | 14m                      |
|----------|-------------------------------------|-----------------------|-----------------------|-----------------------|-----------------------|--------------------------|
| 15       |                                     | 4                     | 4                     | 4                     | 4                     | 4                        |
| 16       |                                     | 8                     | 10                    | 12                    | 14                    | 16                       |
| 17       |                                     | 36                    | 42                    | 48                    | 54                    | 60                       |
| 18       | C                                   | 102                   | 128                   | 154                   | 180                   | 206                      |
| 19       |                                     | 16                    | 20                    | 24                    | 28                    | 32                       |
| 20       |                                     | 112                   | 132                   | 152                   | 172                   | 192                      |
| 22       |                                     | 4                     | 4                     | 4                     | 4                     | 4                        |
| 24       | Conference and and and and and      | <b>1</b> (2 sections) | <b>1</b> (3 sections) | <b>1</b> (3 sections) | <b>1</b> (4 sections) | <b>1</b><br>(5 sections) |
| 25       |                                     | 6                     | 8                     | 10                    | 12                    | 14                       |
| 26       |                                     | 1                     | 1                     | 1                     | 1                     | 1                        |
| 27       |                                     | 1                     | 1                     | 1                     | 1                     | 1                        |
| 28       |                                     | 16                    | 20                    | 24                    | 28                    | 32                       |