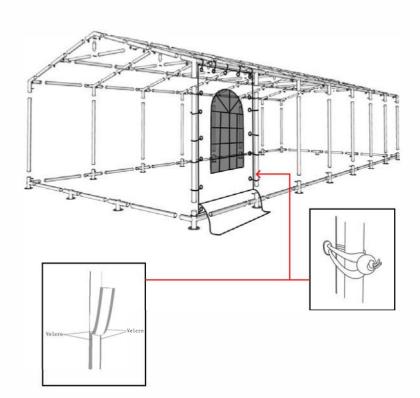

/b> (4 sections) | <b>1</b><br>(5 sections) |
| 25       |                                     | 6                     | 8                     | 10                    | 12                    | 14                       |
| 26       |                                     | 1                     | 1                     | 1                     | 1                     | 1                        |
| 27       |                                     | 1                     | 1                     | 1                     | 1                     | 1                        |
| 28       |                                     | 16                    | 20                    | 24                    | 28                    | 32                       |

## 6m PVC Party Tent, CombiTents



















G









## DANCOVER



#### Contact information

Austria



Belgium



Croatia



Denmark



Estonia



Finland



France



Germany



Ireland



Italy



Latvia



Lithuania



Nederland



Norway



Poland



Portugal



Spain



Sweden



Switzerland



UK