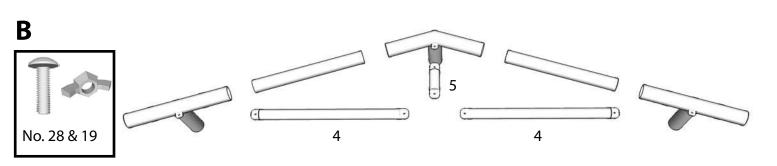

## Part list for 6m PVC Party Tent, CombiTents

| Part No. |               | 6m | 8m | 10m | 12m | 14m |
|----------|---------------|----|----|-----|-----|-----|
| 1        | (○ ○ N 1470mm | 16 | 20 | 24  | 28  | 32  |
| 2        | ○ ○ 1940mm    | 27 | 34 | 41  | 48  | 55  |
| 3        | (o o) 1880mm  | 8  | 10 | 12  | 14  | 16  |
| 4        | 1475mm        | 8  | 10 | 12  | 14  | 16  |
| 5        | 530mm         | 4  | 5  | 6   | 7   | 8   |
| 6        | 110°          | 4  | 4  | 4   | 4   | 4   |
| 7        | 110°          | 4  | 6  | 8   | 10  | 12  |
| 8        | 140°          | 2  | 2  | 2   | 2   | 2   |
| 9        | 140°          | 2  | 3  | 4   | 5   | 6   |
| 10       |               | 4  | 6  | 8   | 10  | 12  |
| 11       |               | 4  | 4  | 4   | 4   | 4   |
| 12       |               | 4  | 4  | 4   | 4   | 4   |
| 13       |               | 4  | 6  | 8   | 10  | 12  |
| 14       |               | 4  | 4  | 4   | 4   | 4   |