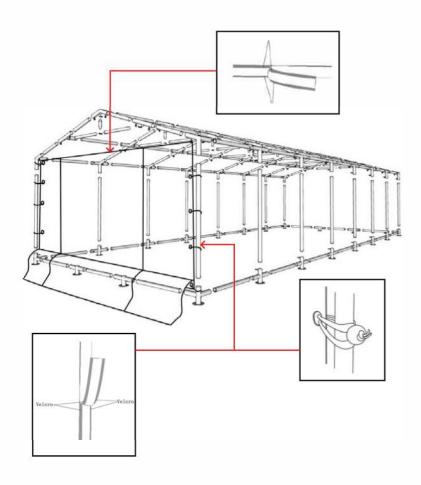

(4 sections) | <b>1</b><br>(5 sections) |
| 25       |                                     | 6                     | 8                     | 10                    | 12                    | 14                       |
| 26       |                                     | 1                     | 1                     | 1                     | 1                     | 1                        |
| 27       |                                     | 1                     | 1                     | 1                     | 1                     | 1                        |
| 28       |                                     | 16                    | 20                    | 24                    | 28                    | 32                       |

## 6m PVC Party Tent, CombiTents



















G









## DANCOVER



#### Contact information

Austria



Belgium



Croatia



Denmark



Estonia



Finland



France



Germany



Ireland



Italy



Latvia



Lithuania



Nederland



Norway



Poland



Portugal



Spain



Sweden



Switzerland



UK