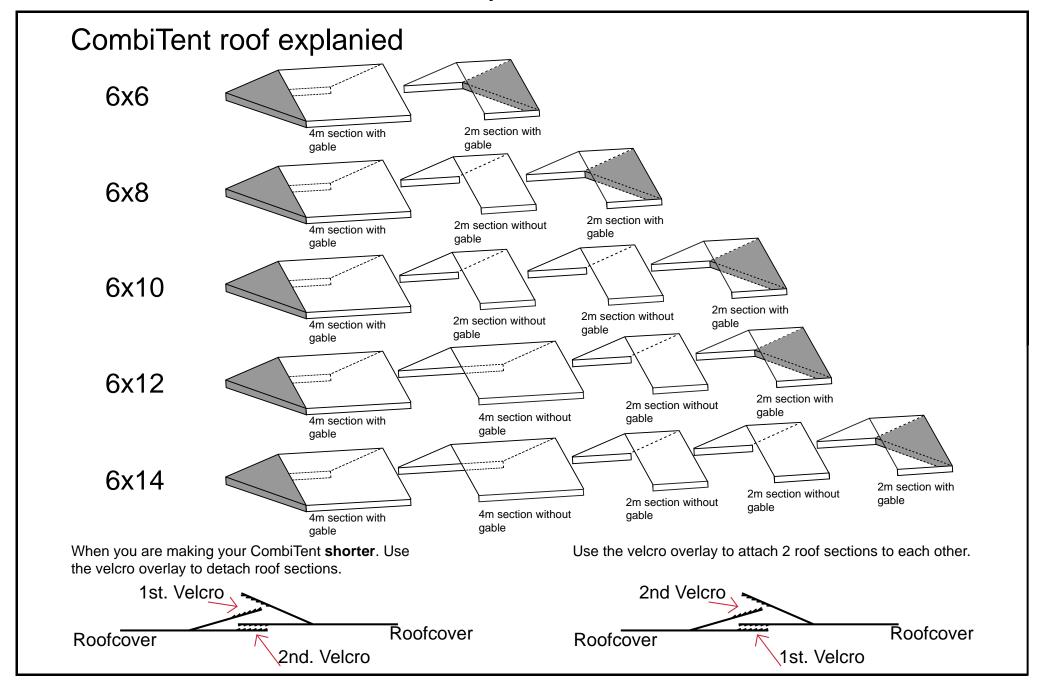

b> (3 sections) | <b>1</b> (4 sections) | <b>1</b><br>(5 sections) |
| 25       |                                     | 6                     | 8                     | 10                    | 12                    | 14                       |
| 26       |                                     | 1                     | 1                     | 1                     | 1                     | 1                        |
| 27       |                                     | 1                     | 1                     | 1                     | 1                     | 1                        |
| 28       |                                     | 16                    | 20                    | 24                    | 28                    | 32                       |

## 6m PVC Party Tent, CombiTents



















G









## DANCOVER



#### Contact information

Austria



Belgium



Croatia



Denmark



Estonia



Finland



France



Germany



Ireland



Italy



Latvia



Lithuania



Nederland



Norway



Poland



Portugal



Spain



Sweden



Switzerland



UK