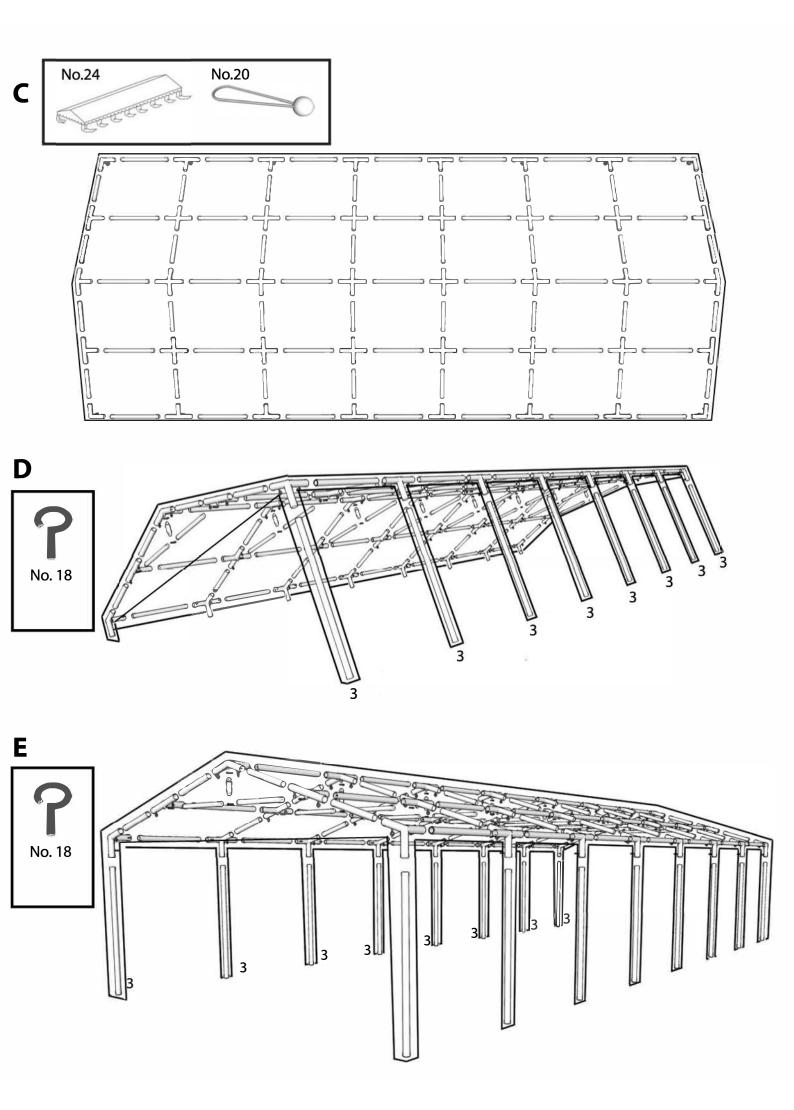

## Part list for 6m PVC Party Tent, CombiTents

| Part No. |               | 6m | 8m | 10m | 12m | 14m |
|----------|---------------|----|----|-----|-----|-----|
| 1        | (○ ○ N 1470mm | 16 | 20 | 24  | 28  | 32  |
| 2        | ○ ○ 1940mm    | 27 | 34 | 41  | 48  | 55  |
| 3        | (o o) 1880mm  | 8  | 10 | 12  | 14  | 16  |
| 4        | 1475mm        | 8  | 10 | 12  | 14  | 16  |
| 5        | 530mm         | 4  | 5  | 6   | 7   | 8   |
| 6        | 110°          | 4  | 4  | 4   | 4   | 4   |
| 7        | 110°          | 4  | 6  | 8   | 10  | 12  |
| 8        | 140°          | 2  | 2  | 2   | 2   | 2   |
| 9        | 140°          | 2  | 3  | 4   | 5   | 6   |
| 10       |               | 4  | 6  | 8   | 10  | 12  |
| 11       |               | 4  | 4  | 4   | 4   | 4   |
| 12       |               | 4  | 4  | 4   | 4   | 4   |
| 13       |               | 4  | 6  | 8   | 10  | 12  |
| 14       |               | 4  | 4  | 4   | 4   | 4   |

## Part list for 6m PVC Party Tent, CombiTents

| Part No. | Tare not for only 10 tarty 10 tarty | 6m                    | 8m                    | 10m                   | 12m                   | 14m                      |
|----------|-------------------------------------|-----------------------|-----------------------|-----------------------|-----------------------|--------------------------|
| 15       |                                     | 4                     | 4                     | 4                     | 4                     | 4                        |
| 16       |                                     | 8                     | 10                    | 12                    | 14                    | 16                       |
| 17       |                                     | 36                    | 42                    | 48                    | 54                    | 60                       |
| 18       | C                                   | 102                   | 128                   | 154                   | 180                   | 206                      |
| 19       |                                     | 16                    | 20                    | 24                    | 28                    | 32                       |
| 20       |                                     | 112                   | 132                   | 152                   | 172                   | 192                      |
| 22       |                                     | 4                     | 4                     | 4                     | 4                     | 4                        |
| 24       | Conference and and and and and      | <b>1</b> (2 sections) | <b>1</b> (3 sections) | <b>1</b> (3 sections) | <b>1</b> (4 sections) | <b>1</b><br>(5 sections) |
| 25       |                                     | 6                     | 8                     | 10                    | 12                    | 14                       |
| 26       |                                     | 1                     | 1                     | 1                     | 1                     | 1                        |
| 27       |                                     | 1                     | 1                     | 1                     | 1                     | 1                        |
| 28       |                                     | 16                    | 20                    | 24                    | 28                    | 32                       |