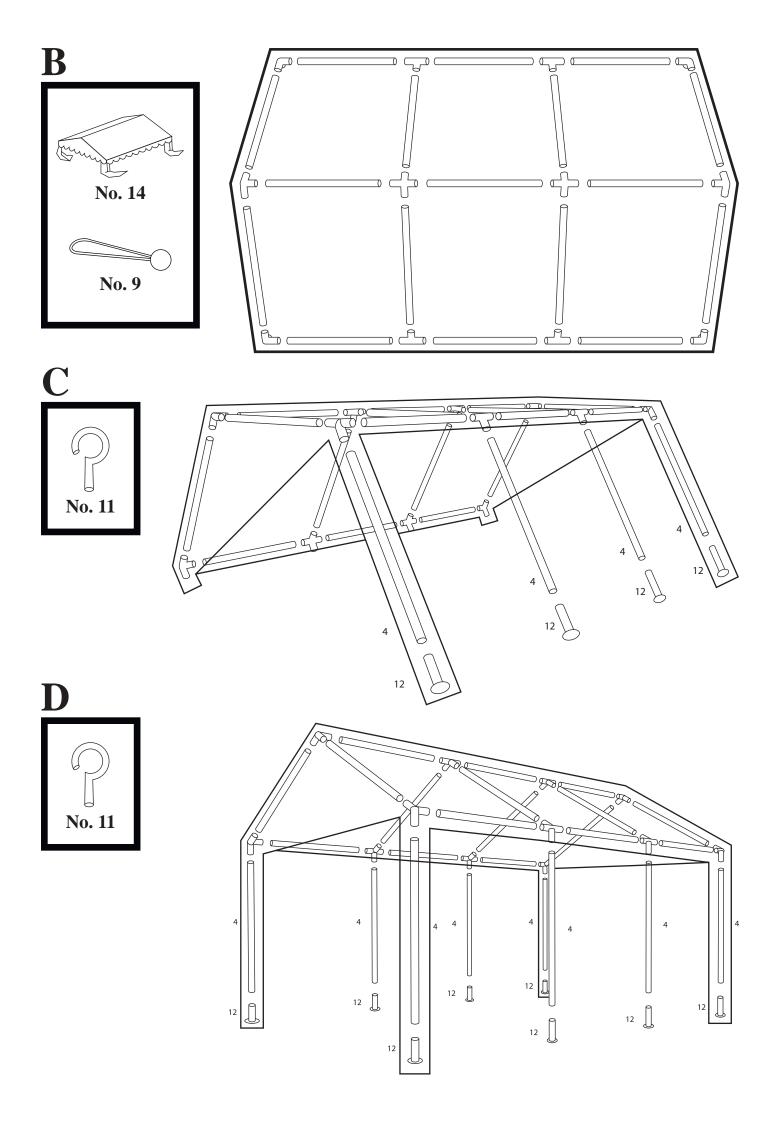

# Part list for 4m PE Party Tent

| Part No. |        | 6m | 8m | 10m |
|----------|--------|----|----|-----|
| 1        | 2100mm | 8  | 10 | 12  |
| 2        |        | 9  | 12 | 15  |
| 4        | 1880mm | 8  | 10 | 12  |
| 5 (A)    | 120°   | 6  | 6  | 6   |
| 6 (B)    | 120°   | 6  | 9  | 12  |
| 7        |        | 8  | 10 | 12  |
| 8        |        | 28 | 32 | 36  |
| 9        |        | 64 | 72 | 80  |
| 11       |        | 50 | 64 | 78  |
| 12       |        | 8  | 10 | 12  |
| 13       |        | 4  | 4  | 4   |
| 14       | Emmy 1 | 1  | 1  | 1   |
| 15       |        | 2  | 2  | 2   |

# Part list for 4m PE Party Tent

| Part No. | 6m | 8m | 10m |
|----------|----|----|-----|
| 17       | 4  | 4  | 4   |
| 18       | 1  | 1  | 1   |
| 19       | 1  | 1  | 1   |