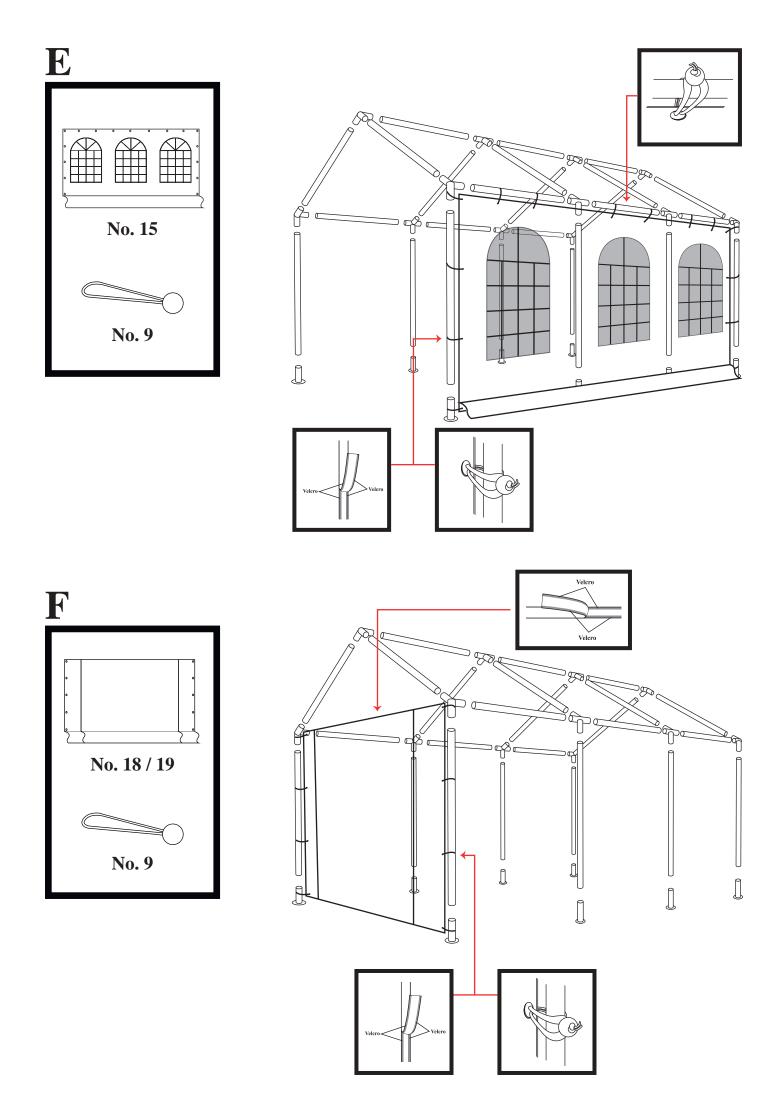

# Part list for 4m PE Party Tent

| Part No. |        | 6m | 8m | 10m |
|----------|--------|----|----|-----|
| 1        | 2100mm | 8  | 10 | 12  |
| 2        |        | 9  | 12 | 15  |
| 4        | 1880mm | 8  | 10 | 12  |
| 5 (A)    | 120°   | 6  | 6  | 6   |
| 6 (B)    | 120°   | 6  | 9  | 12  |
| 7        |        | 8  | 10 | 12  |
| 8        |        | 28 | 32 | 36  |
| 9        |        | 64 | 72 | 80  |
| 11       |        | 50 | 64 | 78  |
| 12       |        | 8  | 10 | 12  |
| 13       |        | 4  | 4  | 4   |
| 14       | Emmy 1 | 1  | 1  | 1   |
| 15       |        | 2  | 2  | 2   |

# Part list for 4m PE Party Tent

| Part No. | 6m | 8m | 10m |
|----------|----|----|-----|
| 17       | 4  | 4  | 4   |
| 18       | 1  | 1  | 1   |
| 19       | 1  | 1  | 1   |