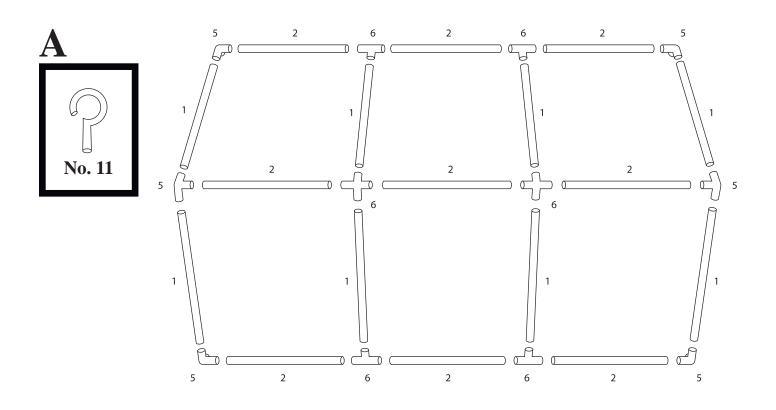

# Part list for 4m PE Party Tent

| Part No. |        | 6m | 8m | 10m |
|----------|--------|----|----|-----|
| 1        | 2100mm | 8  | 10 | 12  |
| 2        |        | 9  | 12 | 15  |
| 4        | 1880mm | 8  | 10 | 12  |
| 5 (A)    | 120°   | 6  | 6  | 6   |
| 6 (B)    | 120°   | 6  | 9  | 12  |
| 7        |        | 8  | 10 | 12  |
| 8        |        | 28 | 32 | 36  |
| 9        |        | 64 | 72 | 80  |
| 11       |        | 50 | 64 | 78  |
| 12       |        | 8  | 10 | 12  |
| 13       |        | 4  | 4  | 4   |
| 14       | Emmy 1 | 1  | 1  | 1   |
| 15       |        | 2  | 2  | 2   |