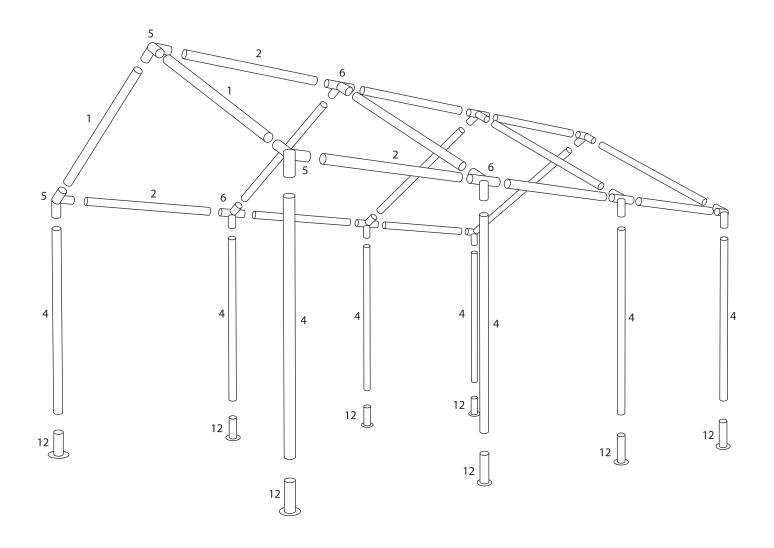

# Part list for 4m PE Party Tent

| Part No. |        | 6m | 8m | 10m |
|----------|--------|----|----|-----|
| 1        | 2100mm | 8  | 10 | 12  |
| 2        |        | 9  | 12 | 15  |
| 4        | 1880mm | 8  | 10 | 12  |
| 5 (A)    | 120°   | 6  | 6  | 6   |
| 6 (B)    | 120°   | 6  | 9  | 12  |
| 7        |        | 8  | 10 | 12  |
| 8        |        | 28 | 32 | 36  |
| 9        |        | 64 | 72 | 80  |
| 11       |        | 50 | 64 | 78  |
| 12       |        | 8  | 10 | 12  |
| 13       |        | 4  | 4  | 4   |
| 14       | Emmy 1 | 1  | 1  | 1   |
| 15       |        | 2  | 2  | 2   |