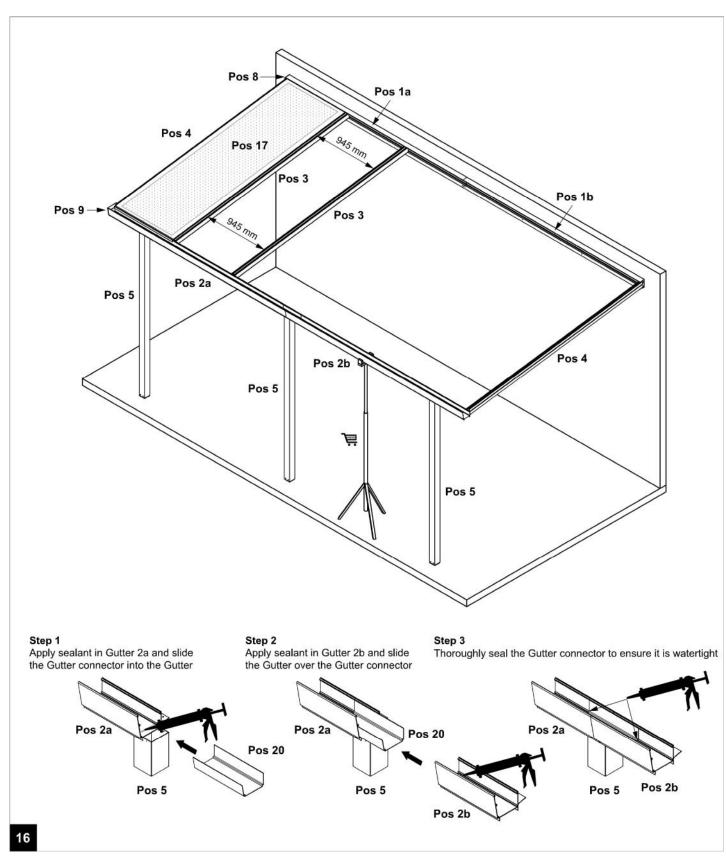

Slide the 3rd post over the U bracket and keep it 10 mm from the floor due to drainage! Use 7 mm shims to temporarily keep the posts up and screw the posts to the U bracket!

Slide the 2nd part of the Gutter over the Gutter connector until it is tight against the 1st part of the Gutter and install it!

Attach the right Support!
Seal the Gutter connector as shown in Details above!

Assemble the remaining intermediate Supports according to the setting out shown above! Mount the End plates to the right end of the Gutter and the Wall profiles!