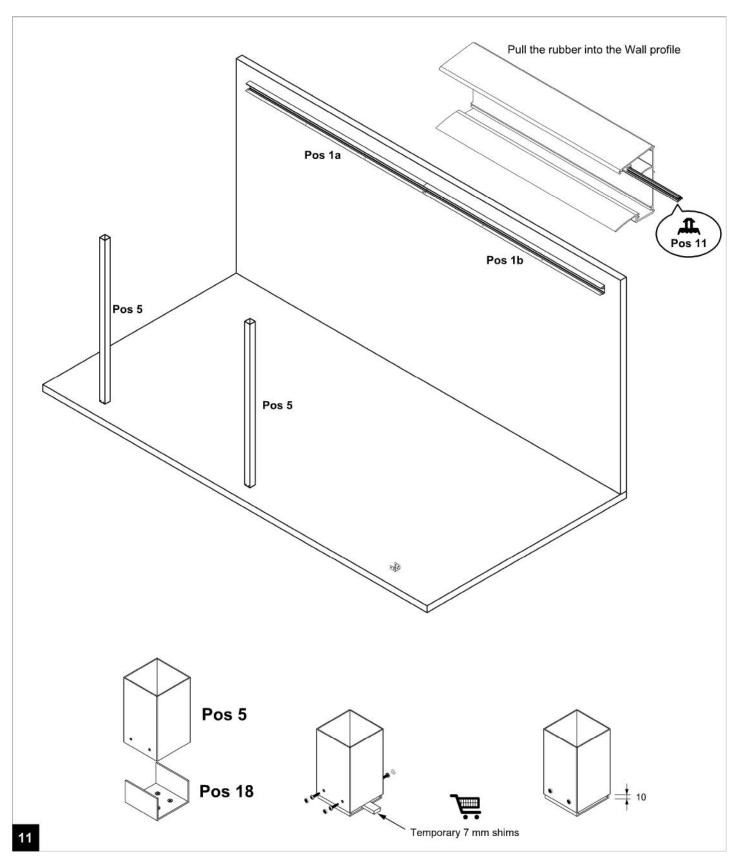

Mount the 2nd part of the Wall profile level on the wall! Check the squareness of the patio cover with the diagonal measurements!

Slide the first 2 posts over the U brackets and keep them 10 mm from the floor due to drainage! Use 7 mm shims to temporarily keep the posts up and screw the posts to the U brackets! Pull the Rubber into the Wall profile!