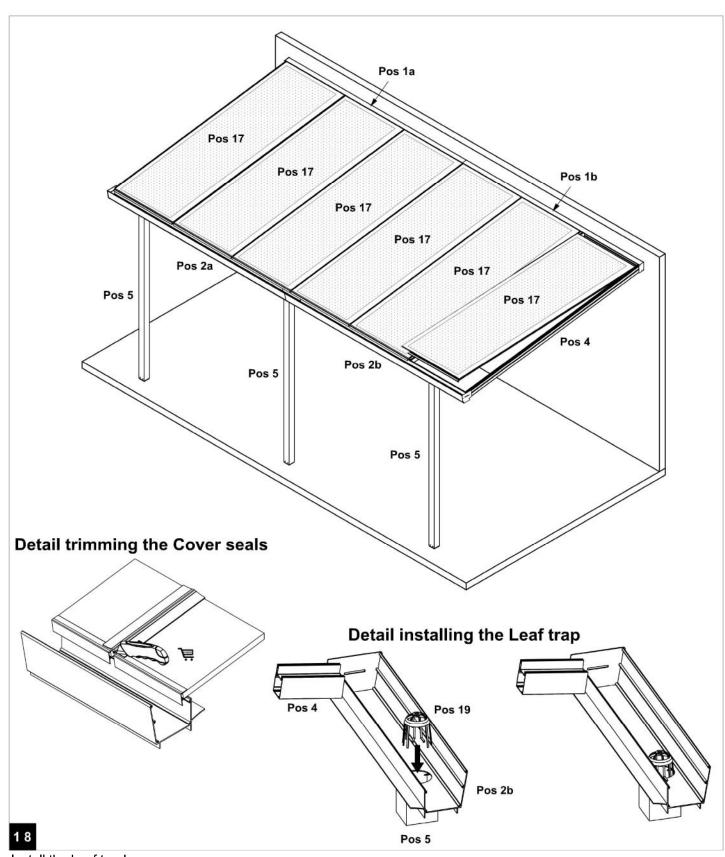

Install the Leaf trap!

Install the remaining Polycarbonate roofing sheets and fit the rubber cover seals!

Note: Leave the cover seals a little too long and push them `butting` into the roof rails so that they are mounted as relaxed as possible to prevent shrinkage due to solar heat!

Then cut the Cover seals at the bottom of the Gutter to size!

Fix the Angle plates with 4.2x32 screws! Place the supplied screw covers on all screws!

Remove the protective film from the Polycarbonate sheets and dispose of separately and responsibly! Recycling materials helps to conserve natural resources, so separate your waste as much as possible and don't place it in household waste!