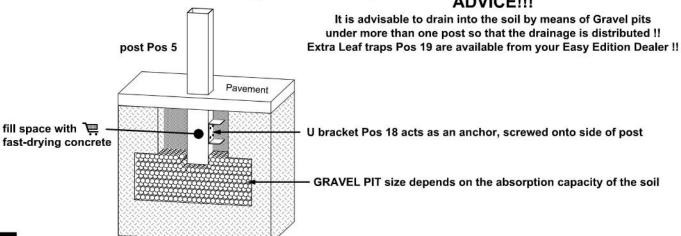

sheets and fit the rubber cover seals!

Note: Leave the cover seals a little too long and push them `butting` into the roof rails so that they are mounted as relaxed as possible to prevent shrinkage due to solar heat!

Then cut the Cover seals at the bottom of the Gutter to size!



Fix the Angle plates with 4.2x32 screws! Place the supplied screw covers on all screws!



Remove the protective film from the Polycarbonate sheets and dispose of separately and responsibly! Recycling materials helps to conserve natural resources, so separate your waste as much as possible and don't place it in household waste!

# ALTERNATIVE GROUND FIXING and WATER DRAINAGE

by means of U brackets Pos. 18, which is included as standard



# **Detail Foundation and Drainage with Gravel pit**

21

## ADVICE!!!



22

# **ALTERNATIVE GROUND FIXING and WATER DRAINAGE**

by means of Plastic Ground Anchors, OPTIONALLY AVAILABLE from your Easy Edition Dealer !!!



# Plastic Ground anchors with Rainwater discharge connection

As an Additional Option available from your Easy Edition Dealer !!



## Composite Detail !!



22