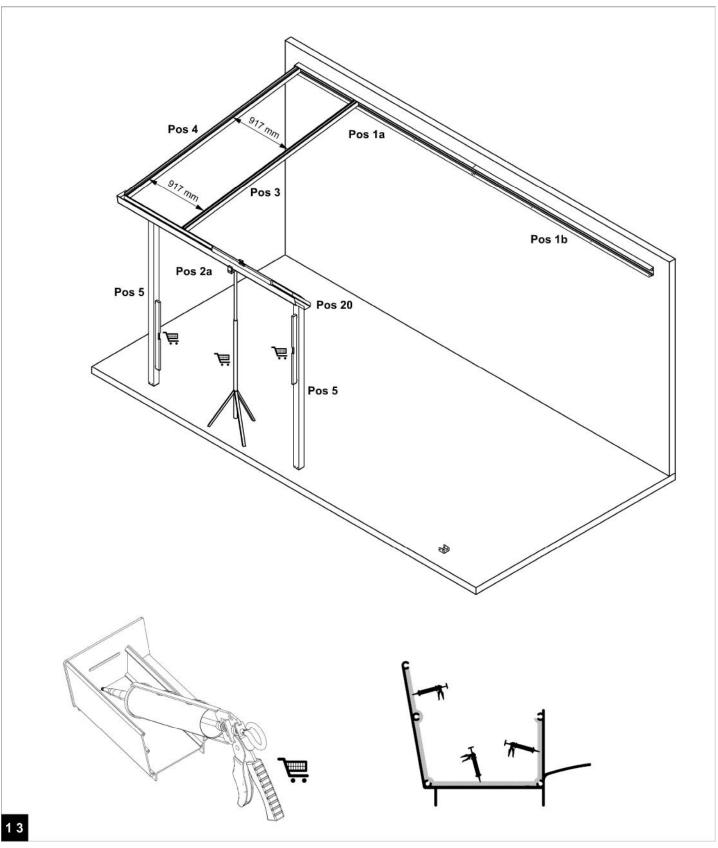

Assemble the first part of the Gutter and assemble the first Side support!

Advice: preferably use acrow props for temporary support!

Glue the Gutter connector into the first Gutter section, thoroughly degrease them both beforehand! Mount the End plates to the left end of the Gutter and the Wall profiles!

Assemble the first intermediate support (cut to size), check again to ensure everything is still straight, square and level! Thoroughly seal the Gutter and End plate connection to ensure it is watertight!

Advice: Place the first Polycarbonate sheet in the first section, this sheet ensures that the roof surface stays square!

Fix the 2nd intermediate support(cut to size)!
Slide the 3rd post over the LL bracket and kee