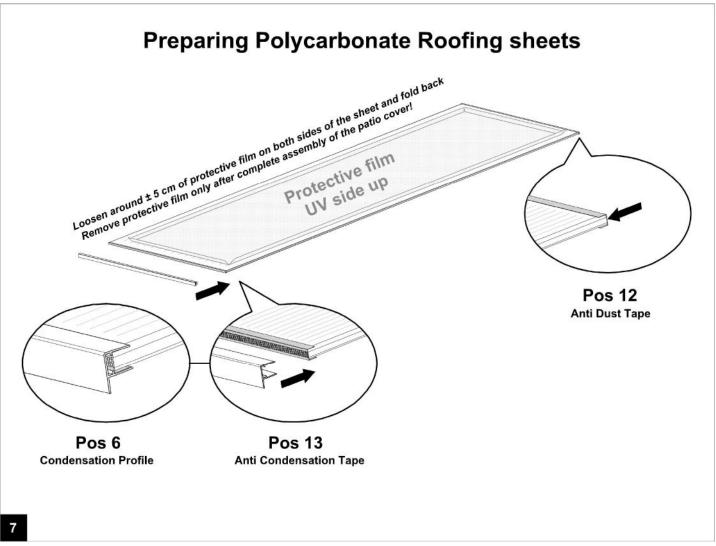

Drill the Angle Plates as shown in above Details

Stick Anti Dust Tape over the end of the Polycarbonate which is at the top of the patio cover! Stick Anti Condensation Tape over the end of the Polycarbonate which is at the bottom of the patio cover! Press the Condensation Profile over the Anti Condensation Tape! Note that the protective UV film of the Polycarbonate sheets should be on the outside!

Do not remove the protective film until the complete patio cover is finished !!!

Attach the U-elements to the floor and the 1st part of the Wall profile according to the above dimensions! Floor and wall fixings are NOT included, they must be purchased separately because each situation requires different fixings and depends on the substrate or construction to which it needs to be affixed. Always seek advice from a specialist building supplier about what is required in your particular situation and only use stainless steel fixings!