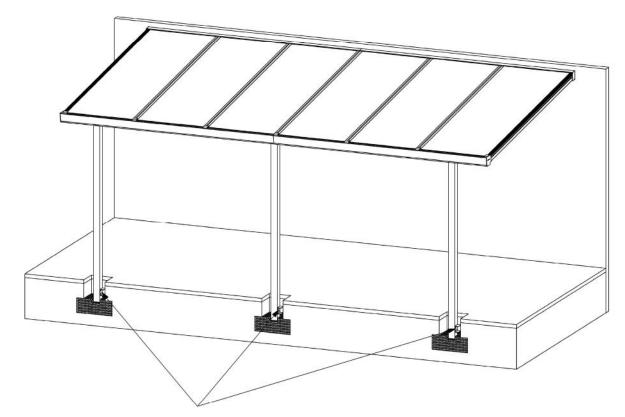

# ALTERNATIVE GROUND FIXING and WATER DRAINAGE

by means of U brackets Pos. 18, which is included as standard

# **Detail Foundation and Drainage with Gravel pit**

21