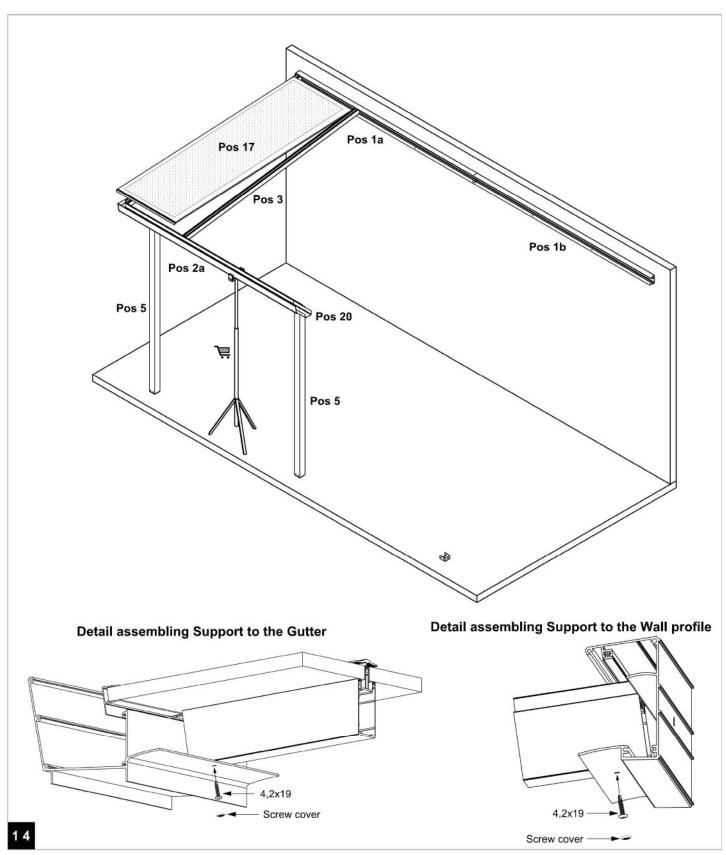

Attach the right Support!
Seal the Gutter connector as shown in Details above!

Assemble the remaining intermediate Supports according to the setting out shown above! Mount the End plates to the right end of the Gutter and the Wall profiles!

Install the Leaf trap!

Install the remaining Polycarbonate roofing sheets and fit the rubber cover seals!

Note: Leave the cover seals a little too long and push them `butting` into the roof rails so that they are mounted as relaxed as possible to prevent shrinkage due to solar heat!

Then cut the Cover seals at the bottom of the Gutter to size!

Fix the Angle plates with 4.2x32 screws! Place the supplied screw covers on all screws!

Remove the protective film from the Polycarbonate sheets and dispose of separately and responsibly! Recycling materials helps to conserve natural resources, so separate your waste as much as possible and don't place it in household waste!