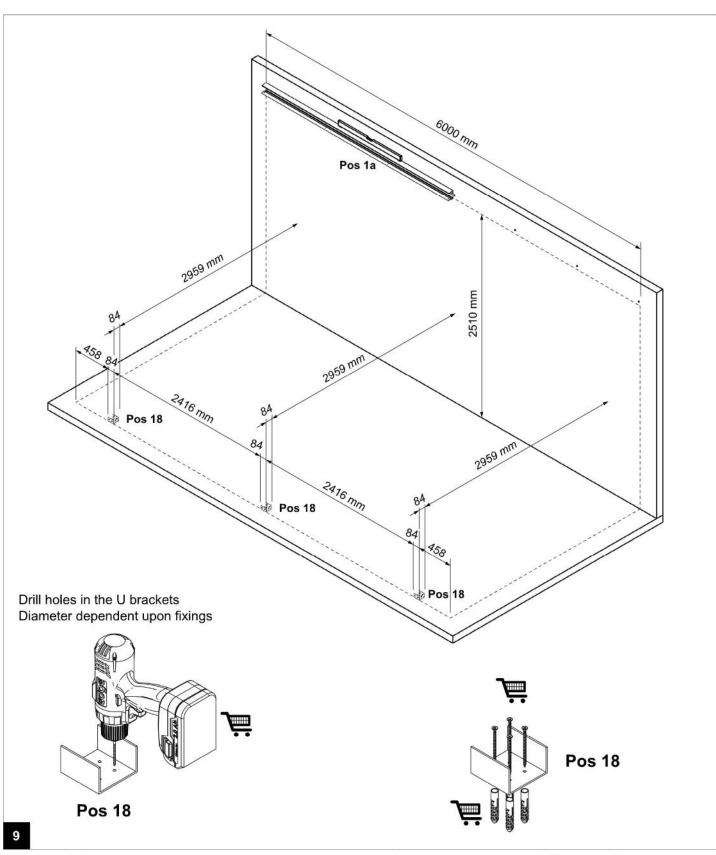

Drill the Wall profiles according to the above Details and Dimensions as shown in step 3

Drill the Post according to the above Detail and Dimensions and cut them to size if mounting on the floor! When mounting the Posts in the ground, do not shorten posts!!

Do not remove the protective film until the complete patio cover is finished !!!

Attach the U-elements to the floor and the 1st part of the Wall profile according to the above dimensions! Floor and wall fixings are NOT included, they must be purchased separately because each situation requires different fixings and depends on the substrate or construction to which it needs to be affixed. Always seek advice from a specialist building supplier about what is required in your particular situation and only use stainless steel fixings!