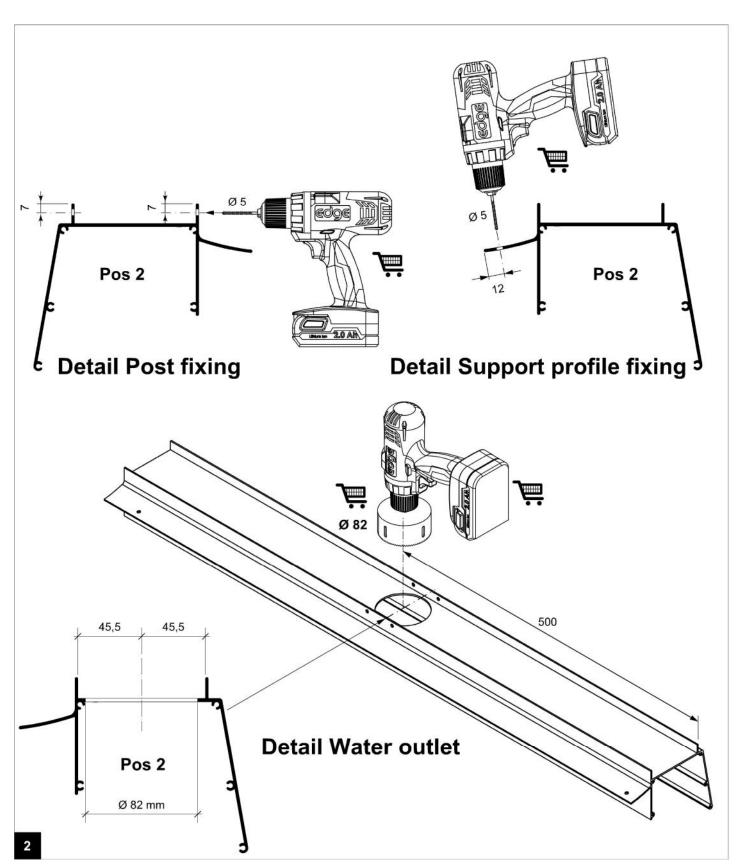

Drill the Gutter profiles according to the above dimensions and Details shown in step 2

Drill the Gutter profiles according to the above Details and dimensions shown in step 1

Drill the Wall profiles according to the above dimensions and Details shown in step 4