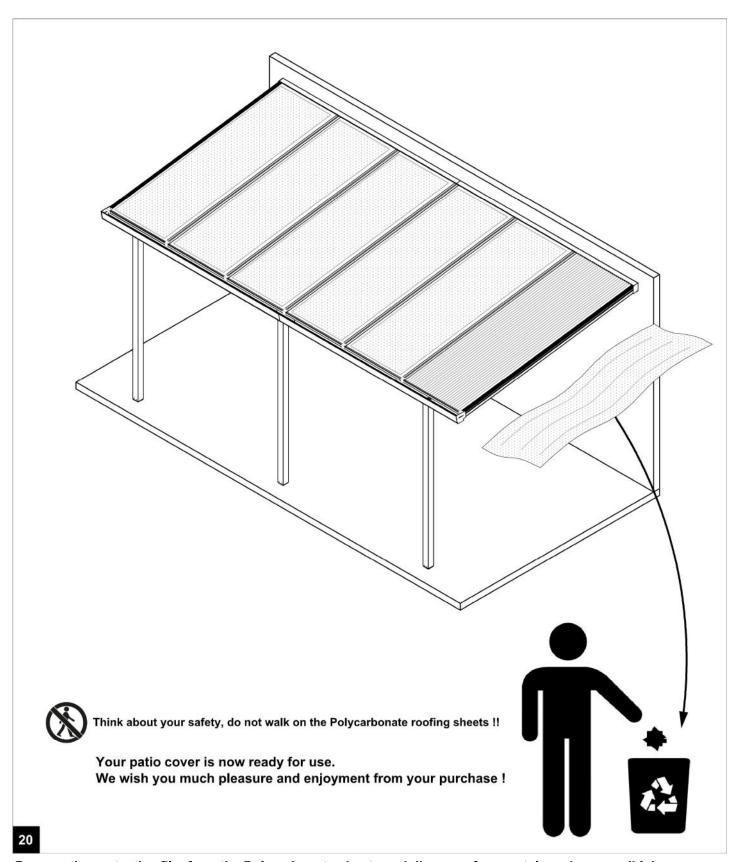

Then cut the Cover seals at the bottom of the Gutter to size!

Fix the Angle plates with 4.2x32 screws! Place the supplied screw covers on all screws!

Remove the protective film from the Polycarbonate sheets and dispose of separately and responsibly! Recycling materials helps to conserve natural resources, so separate your waste as much as possible and don't place it in household waste!