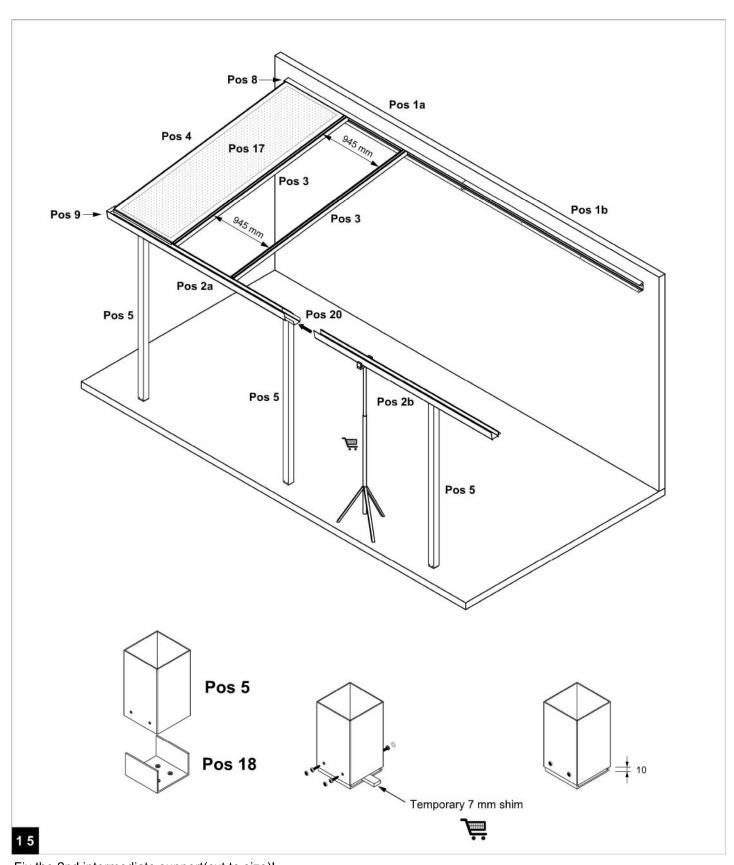

Assemble the first intermediate support (cut to size), check again to ensure everything is still straight, square and level! Thoroughly seal the Gutter and End plate connection to ensure it is watertight!

Advice: Place the first Polycarbonate sheet in the first section, this sheet ensures that the roof surface stays square!

Fix the 2nd intermediate support(cut to size)!
Slide the 3rd post over the LL bracket and kee