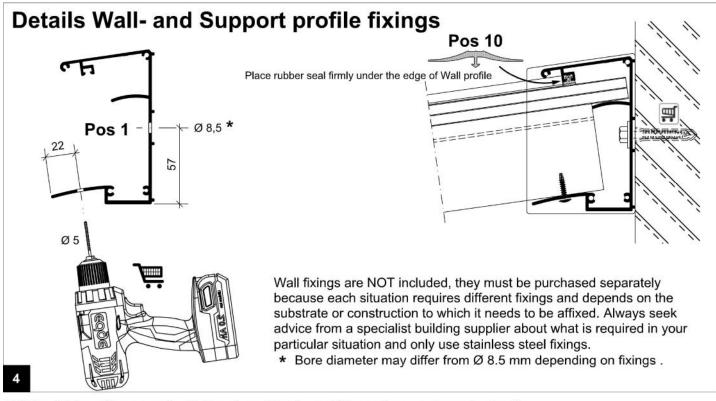

#### Please note!

- Mounting materials that are not included must be purchased separately because each situation requires different fixings and depends on the substrate or construction to which it needs to be affixed. Always seek advice from a specialist building supplier about what is required in your particular situation and only use stainless steel fixings.
- All screws should be carefully tightened with a torque of 1.0 Nm. Make sure you tighten the screws with caution, when screwing into soft materials like aluminium, screws can easily get "stripped".
- When unpacking, check that all parts are present and check all components for possible damage.
- Contact your supplier if any parts are missing or damaged, if possible, take photographs of any damaged packaging and parts.

Drill the Wall profiles according to the above Details and Dimensions as shown in step 3

Drill the Post according to the above Detail and Dimensions and cut them to size if mounting on the floor! When mounting the Posts in the ground, do not shorten posts!!

Drill the Angle Plates as shown in above Details

Stick Anti Dust Tape over the end of the Polycarbonate which is at the top of the patio cover! Stick Anti Condensation Tape over the end of the Polycarbonate which is at the bottom of the patio cover! Press the Condensation Profile over the Anti Condensation Tape! Note that the protective UV film of the Polycarbonate sheets should be on the outside!