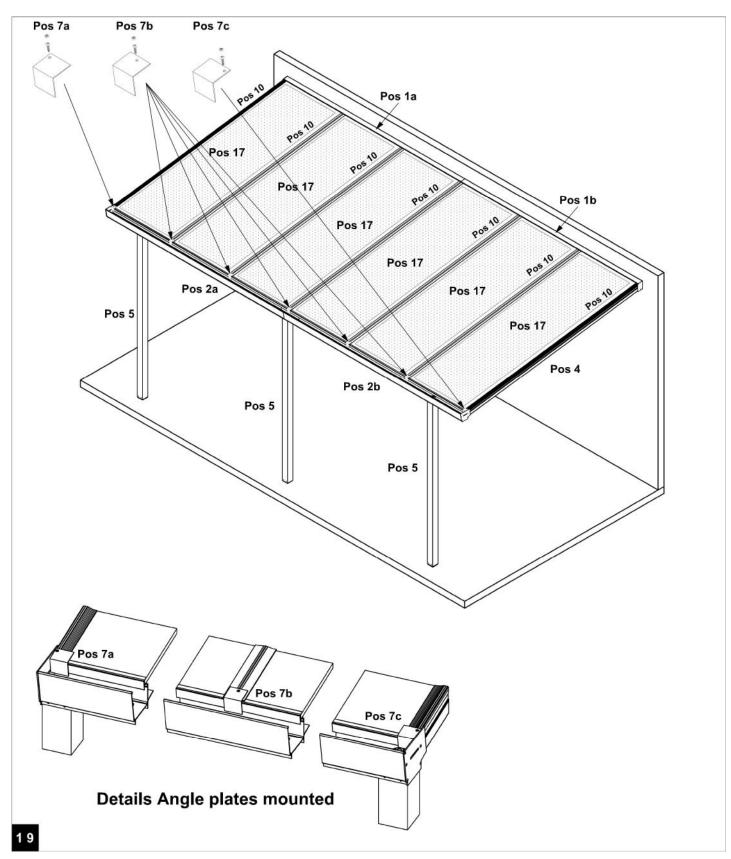

Then cut the Cover seals at the bottom of the Gutter to size!

Fix the Angle plates with 4.2x32 screws! Place the supplied screw covers on all screws!

Remove the protective film from the Polycarbonate sheets and dispose of separately and responsibly! Recycling materials helps to conserve natural resources, so separate your waste as much as possible and don't place it in household waste!