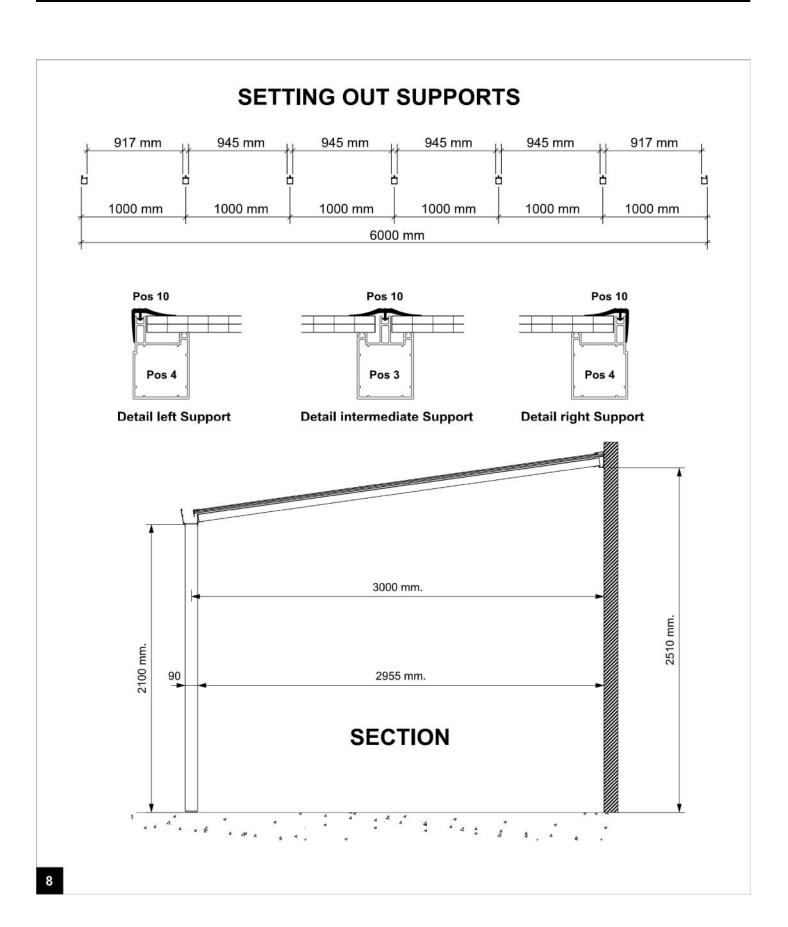

## **PACKAGE CONTENTS:**

| Pos.: | Article number: | Description:                 | Aantal: | Number:  | Figure:                                                                                                                                                                                                                                                                                                                                                                                                                                                                                                                                                                                                                                                                                                                                                                                                                                                                                                                                                                                                                                                                                                                                                                                                                                                                                                                                                                                                                                                                                                                                                                                                                                                                                                                                                                                                                                                                                                                                                                                                                                                                                                                        |
|-------|-----------------|------------------------------|---------|----------|--------------------------------------------------------------------------------------------------------------------------------------------------------------------------------------------------------------------------------------------------------------------------------------------------------------------------------------------------------------------------------------------------------------------------------------------------------------------------------------------------------------------------------------------------------------------------------------------------------------------------------------------------------------------------------------------------------------------------------------------------------------------------------------------------------------------------------------------------------------------------------------------------------------------------------------------------------------------------------------------------------------------------------------------------------------------------------------------------------------------------------------------------------------------------------------------------------------------------------------------------------------------------------------------------------------------------------------------------------------------------------------------------------------------------------------------------------------------------------------------------------------------------------------------------------------------------------------------------------------------------------------------------------------------------------------------------------------------------------------------------------------------------------------------------------------------------------------------------------------------------------------------------------------------------------------------------------------------------------------------------------------------------------------------------------------------------------------------------------------------------------|
| 1     | 100.1140        | Wall profile                 | 2       | 3000 mm. | 3                                                                                                                                                                                                                                                                                                                                                                                                                                                                                                                                                                                                                                                                                                                                                                                                                                                                                                                                                                                                                                                                                                                                                                                                                                                                                                                                                                                                                                                                                                                                                                                                                                                                                                                                                                                                                                                                                                                                                                                                                                                                                                                              |
| 2     | 100.1141        | Gutter profile               | 2       | 3000 mm. | 4                                                                                                                                                                                                                                                                                                                                                                                                                                                                                                                                                                                                                                                                                                                                                                                                                                                                                                                                                                                                                                                                                                                                                                                                                                                                                                                                                                                                                                                                                                                                                                                                                                                                                                                                                                                                                                                                                                                                                                                                                                                                                                                              |
| 3     | 100.1142        | Intermediate support profile | 5       | 2950 mm. | ď                                                                                                                                                                                                                                                                                                                                                                                                                                                                                                                                                                                                                                                                                                                                                                                                                                                                                                                                                                                                                                                                                                                                                                                                                                                                                                                                                                                                                                                                                                                                                                                                                                                                                                                                                                                                                                                                                                                                                                                                                                                                                                                              |
| 4     | 100.1177        | Side support profile         | 2       | 2950 mm. | ᆸ                                                                                                                                                                                                                                                                                                                                                                                                                                                                                                                                                                                                                                                                                                                                                                                                                                                                                                                                                                                                                                                                                                                                                                                                                                                                                                                                                                                                                                                                                                                                                                                                                                                                                                                                                                                                                                                                                                                                                                                                                                                                                                                              |
| 5     | 100.1017        | Post 90x90 mm.               | 3       | 2400 mm. |                                                                                                                                                                                                                                                                                                                                                                                                                                                                                                                                                                                                                                                                                                                                                                                                                                                                                                                                                                                                                                                                                                                                                                                                                                                                                                                                                                                                                                                                                                                                                                                                                                                                                                                                                                                                                                                                                                                                                                                                                                                                                                                                |
| 6     | 100.1057        | Condensation profile         | 6       | 980 mm.  | F                                                                                                                                                                                                                                                                                                                                                                                                                                                                                                                                                                                                                                                                                                                                                                                                                                                                                                                                                                                                                                                                                                                                                                                                                                                                                                                                                                                                                                                                                                                                                                                                                                                                                                                                                                                                                                                                                                                                                                                                                                                                                                                              |
| 7     | 102.1307        | Angle plate                  | 7       | pieces   | Г                                                                                                                                                                                                                                                                                                                                                                                                                                                                                                                                                                                                                                                                                                                                                                                                                                                                                                                                                                                                                                                                                                                                                                                                                                                                                                                                                                                                                                                                                                                                                                                                                                                                                                                                                                                                                                                                                                                                                                                                                                                                                                                              |
| 8     | 102.1306        | Wall profile end plate       | 2       | pieces   |                                                                                                                                                                                                                                                                                                                                                                                                                                                                                                                                                                                                                                                                                                                                                                                                                                                                                                                                                                                                                                                                                                                                                                                                                                                                                                                                                                                                                                                                                                                                                                                                                                                                                                                                                                                                                                                                                                                                                                                                                                                                                                                                |
| 9     | 102.1305        | Gutter profile end plate     | 2       | pieces   |                                                                                                                                                                                                                                                                                                                                                                                                                                                                                                                                                                                                                                                                                                                                                                                                                                                                                                                                                                                                                                                                                                                                                                                                                                                                                                                                                                                                                                                                                                                                                                                                                                                                                                                                                                                                                                                                                                                                                                                                                                                                                                                                |
| 10    | 106.1018        | Rubber cover seal            | 22      | meter    | <b>~</b>                                                                                                                                                                                                                                                                                                                                                                                                                                                                                                                                                                                                                                                                                                                                                                                                                                                                                                                                                                                                                                                                                                                                                                                                                                                                                                                                                                                                                                                                                                                                                                                                                                                                                                                                                                                                                                                                                                                                                                                                                                                                                                                       |
| 11    | 106.1001        | Spaghetti seal               | 6,1     | meter    | ¥                                                                                                                                                                                                                                                                                                                                                                                                                                                                                                                                                                                                                                                                                                                                                                                                                                                                                                                                                                                                                                                                                                                                                                                                                                                                                                                                                                                                                                                                                                                                                                                                                                                                                                                                                                                                                                                                                                                                                                                                                                                                                                                              |
| 12    | 102.1018        | Anti-dust tape               | 6,1     | meter    |                                                                                                                                                                                                                                                                                                                                                                                                                                                                                                                                                                                                                                                                                                                                                                                                                                                                                                                                                                                                                                                                                                                                                                                                                                                                                                                                                                                                                                                                                                                                                                                                                                                                                                                                                                                                                                                                                                                                                                                                                                                                                                                                |
| 13    | 102.1017        | Anti-condensation tape       | 6,1     | meter    | Special control and a second c |
| 14    | 102.1188        | Cover for screw              | 90      | pieces   |                                                                                                                                                                                                                                                                                                                                                                                                                                                                                                                                                                                                                                                                                                                                                                                                                                                                                                                                                                                                                                                                                                                                                                                                                                                                                                                                                                                                                                                                                                                                                                                                                                                                                                                                                                                                                                                                                                                                                                                                                                                                                                                                |
| 15    | 103.1000        | Screw 4.2x19                 | 80      | pieces   | च्याम्()                                                                                                                                                                                                                                                                                                                                                                                                                                                                                                                                                                                                                                                                                                                                                                                                                                                                                                                                                                                                                                                                                                                                                                                                                                                                                                                                                                                                                                                                                                                                                                                                                                                                                                                                                                                                                                                                                                                                                                                                                                                                                                                       |
| 16    | 103.1002        | Screw 4.2x32                 | 10      | pieces   | 4000000E)                                                                                                                                                                                                                                                                                                                                                                                                                                                                                                                                                                                                                                                                                                                                                                                                                                                                                                                                                                                                                                                                                                                                                                                                                                                                                                                                                                                                                                                                                                                                                                                                                                                                                                                                                                                                                                                                                                                                                                                                                                                                                                                      |
| 17    | 111.1001        | Polycarbonate opal 980 mm    | 5       | 3000 mm. |                                                                                                                                                                                                                                                                                                                                                                                                                                                                                                                                                                                                                                                                                                                                                                                                                                                                                                                                                                                                                                                                                                                                                                                                                                                                                                                                                                                                                                                                                                                                                                                                                                                                                                                                                                                                                                                                                                                                                                                                                                                                                                                                |
| 18    | 100.1308        | U bracket                    | 3       | pieces   | 8                                                                                                                                                                                                                                                                                                                                                                                                                                                                                                                                                                                                                                                                                                                                                                                                                                                                                                                                                                                                                                                                                                                                                                                                                                                                                                                                                                                                                                                                                                                                                                                                                                                                                                                                                                                                                                                                                                                                                                                                                                                                                                                              |
| 19    | 102.1169        | Leaf trap                    | 1       | pieces   | M                                                                                                                                                                                                                                                                                                                                                                                                                                                                                                                                                                                                                                                                                                                                                                                                                                                                                                                                                                                                                                                                                                                                                                                                                                                                                                                                                                                                                                                                                                                                                                                                                                                                                                                                                                                                                                                                                                                                                                                                                                                                                                                              |
| 20    | 102.1317        | Gutter connector             | 1       | pieces   |                                                                                                                                                                                                                                                                                                                                                                                                                                                                                                                                                                                                                                                                                                                                                                                                                                                                                                                                                                                                                                                                                                                                                                                                                                                                                                                                                                                                                                                                                                                                                                                                                                                                                                                                                                                                                                                                                                                                                                                                                                                                                                                                |

Drill the Gutter profiles according to the above dimensions and Details shown in step 2

Drill the Gutter profiles according to the above Details and dimensions shown in step 1

Drill the Wall profiles according to the above dimensions and Details shown in step 4

Drill the Wall profiles according to the above Details and Dimensions as shown in step 3

Drill the Post according to the above Detail and Dimensions and cut them to size if mounting on the floor! When mounting the Posts in the ground, do not shorten posts!!