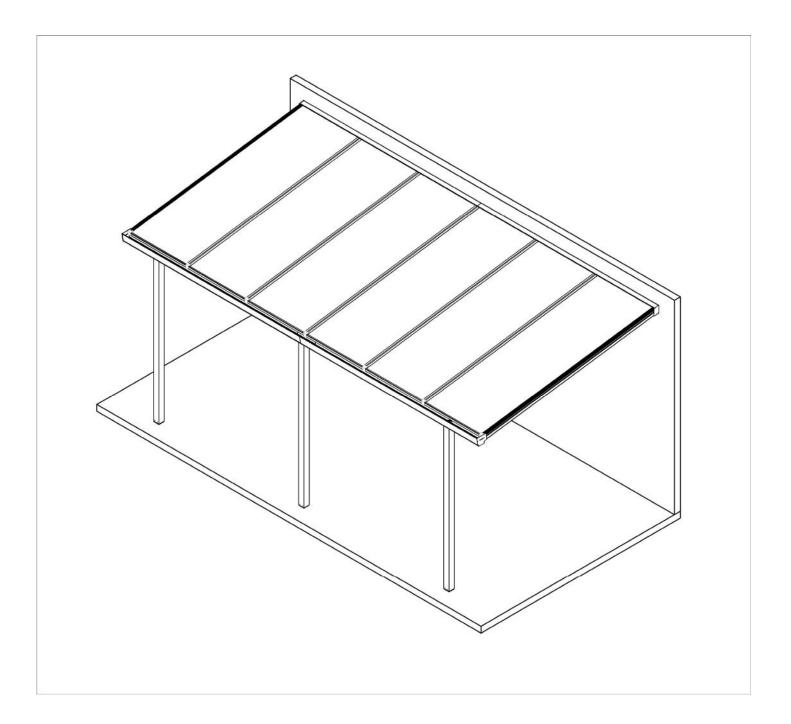

# DANCOVER®

Manual for Patio Cover Easy 3x6m

**EN** - Assembly Instructions

EN - Installation Guide: 600x300 cm

#### **Product Description:**

The patio cover may only be used to cover a terrace. Any use, other than defined here, is seen as unintended use. The manufacturer cannot be held responsible for any (consequential) damage caused by unintended, improper or unwise use.