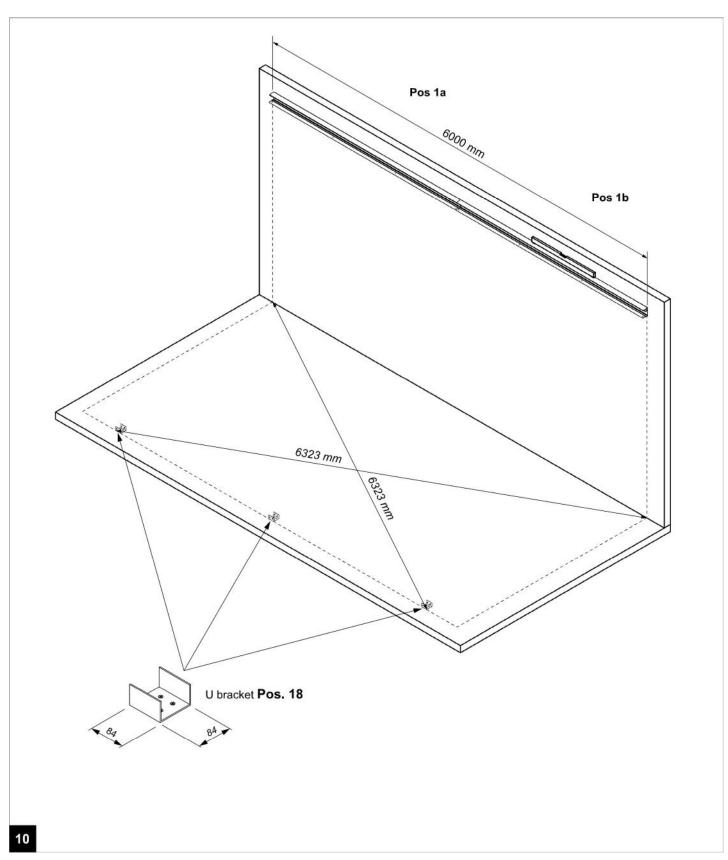

Mount the 2nd part of the Wall profile level on the wall! Check the squareness of the patio cover with the diagonal measurements!

Slide the first 2 posts over the U brackets and keep them 10 mm from the floor due to drainage! Use 7 mm shims to temporarily keep the posts up and screw the posts to the U brackets! Pull the Rubber into the Wall profile!