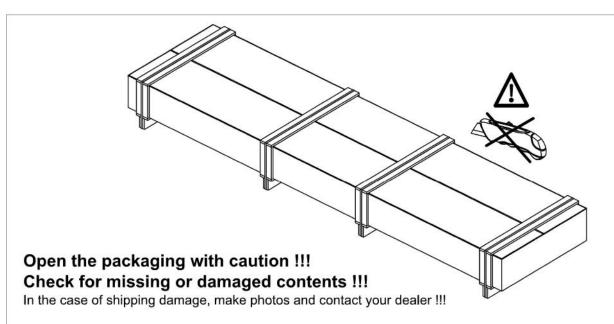

#### Please note!

- Mounting materials that are not included must be purchased separately because each situation requires different fixings and depends on the substrate or construction to which it needs to be affixed. Always seek advice from a specialist building supplier about what is required in your particular situation and only use stainless steel fixings.
- All screws should be carefully tightened with a torque of 1.0 Nm. Make sure you tighten the screws with caution, when screwing into soft materials like aluminium, screws can easily get "stripped".
- When unpacking, check that all parts are present and check all components for possible damage.
- Contact your supplier if any parts are missing or damaged, if possible, take photographs of any damaged packaging and parts.