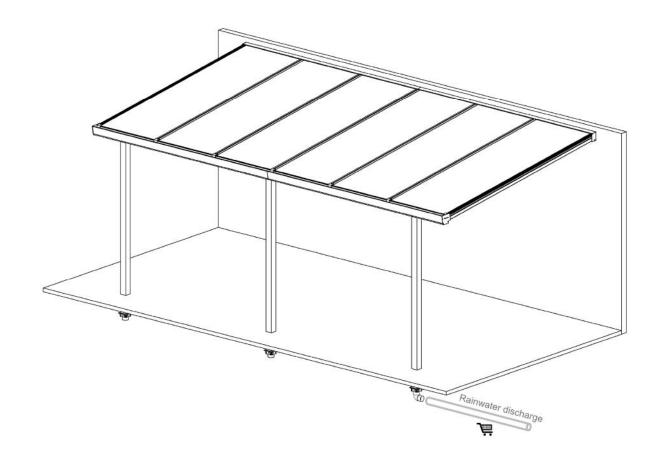

# **ALTERNATIVE GROUND FIXING and WATER DRAINAGE**

by means of Plastic Ground Anchors, OPTIONALLY AVAILABLE from your Easy Edition Dealer !!!

# Plastic Ground anchors with Rainwater discharge connection

As an Additional Option available from your Easy Edition Dealer !!