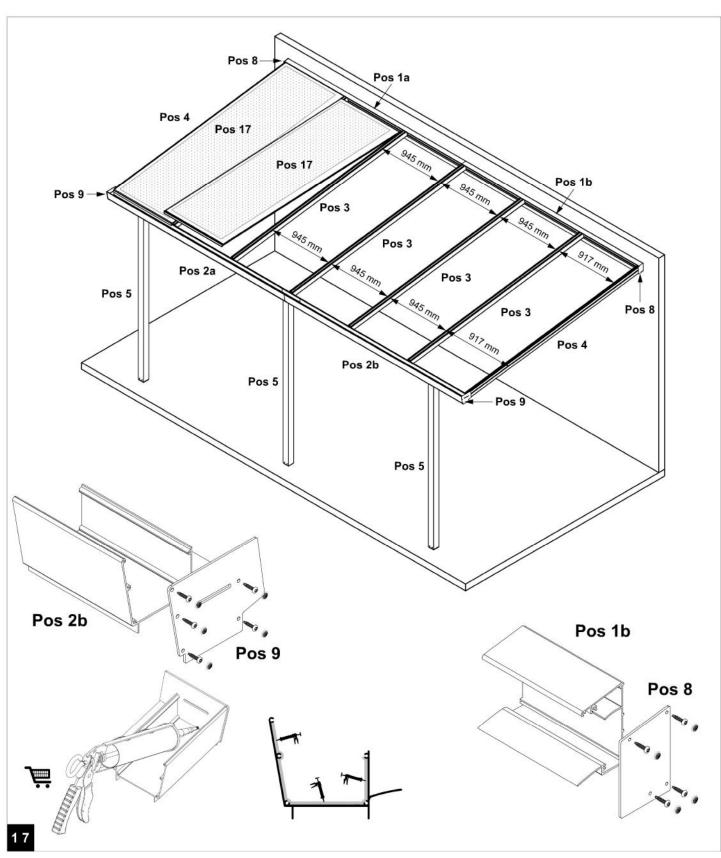

Do not remove the protective film until the complete patio cover is finished !!!

Attach the U-elements to the floor and the 1st part of the Wall profile according to the above dimensions! Floor and wall fixings are NOT included, they must be purchased separately because each situation requires different fixings and depends on the substrate or construction to which it needs to be affixed. Always seek advice from a specialist building supplier about what is required in your particular situation and only use stainless steel fixings!

Mount the 2nd part of the Wall profile level on the wall! Check the squareness of the patio cover with the diagonal measurements!

Slide the first 2 posts over the U brackets and keep them 10 mm from the floor due to drainage! Use 7 mm shims to temporarily keep the posts up and screw the posts to the U brackets! Pull the Rubber into the Wall profile!

Assemble the first part of the Gutter and assemble the first Side support!

Advice: preferably use acrow props for temporary support!

Glue the Gutter connector into the first Gutter section, thoroughly degrease them both beforehand! Mount the End plates to the left end of the Gutter and the Wall profiles!

Assemble the first intermediate support (cut to size), check again to ensure everything is still straight, square and level! Thoroughly seal the Gutter and End plate connection to ensure it is watertight!

Advice: Place the first Polycarbonate sheet in the first section, this sheet ensures that the roof surface stays square!

Fix the 2nd intermediate support(cut to size)!
Slide the 3rd post over the LL bracket and kee

Slide the 3rd post over the U bracket and keep it 10 mm from the floor due to drainage! Use 7 mm shims to temporarily keep the posts up and screw the posts to the U bracket!

Slide the 2nd part of the Gutter over the Gutter connector until it is tight against the 1st part of the Gutter and install it!

Attach the right Support!
Seal the Gutter connector as shown in Details above!

Assemble the remaining intermediate Supports according to the setting out shown above! Mount the End plates to the right end of the Gutter and the Wall profiles!

Install the Leaf trap!

Install the remaining Polycarbonate roofing sheets and fit the rubber cover seals!

Note: Leave the cover seals a little too long and push them `butting` into the roof rails so that they are mounted as relaxed as possible to prevent shrinkage due to solar heat!

Then cut the Cover seals at the bottom of the Gutter to size!

Fix the Angle plates with 4.2x32 screws! Place the supplied screw covers on all screws!

Remove the protective film from the Polycarbonate sheets and dispose of separately and responsibly! Recycling materials helps to conserve natural resources, so separate your waste as much as possible and don't place it in household waste!