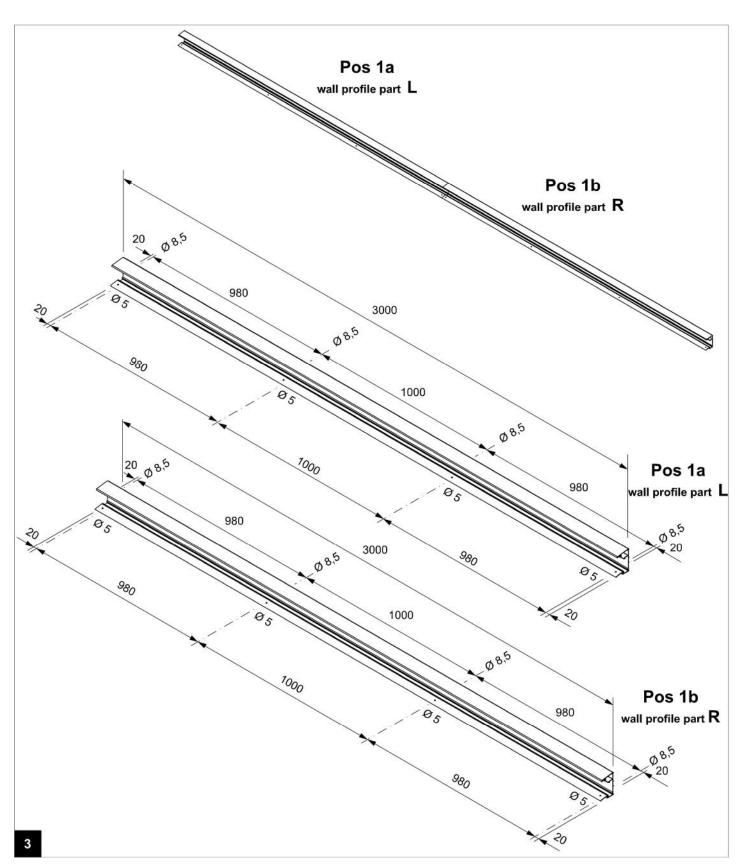

## **PACKAGE CONTENTS:**

| Pos.: | Article number: | Description:                 | Aantal: | Number:  | Figure:                                                                                                                                                                                                                                                                                                                                                                                                                                                                                                                                                                                                                                                                                                                                                                                                                                                                                                                                                                                                                                                                                                                                                                                                                                                                                                                                                                                                                                                                                                                                                                                                                                                                                                                                                                                                                                                                                                                                                                                                                                                                                                                        |
|-------|-----------------|------------------------------|---------|----------|--------------------------------------------------------------------------------------------------------------------------------------------------------------------------------------------------------------------------------------------------------------------------------------------------------------------------------------------------------------------------------------------------------------------------------------------------------------------------------------------------------------------------------------------------------------------------------------------------------------------------------------------------------------------------------------------------------------------------------------------------------------------------------------------------------------------------------------------------------------------------------------------------------------------------------------------------------------------------------------------------------------------------------------------------------------------------------------------------------------------------------------------------------------------------------------------------------------------------------------------------------------------------------------------------------------------------------------------------------------------------------------------------------------------------------------------------------------------------------------------------------------------------------------------------------------------------------------------------------------------------------------------------------------------------------------------------------------------------------------------------------------------------------------------------------------------------------------------------------------------------------------------------------------------------------------------------------------------------------------------------------------------------------------------------------------------------------------------------------------------------------|
| 1     | 100.1140        | Wall profile                 | 2       | 3000 mm. | 3                                                                                                                                                                                                                                                                                                                                                                                                                                                                                                                                                                                                                                                                                                                                                                                                                                                                                                                                                                                                                                                                                                                                                                                                                                                                                                                                                                                                                                                                                                                                                                                                                                                                                                                                                                                                                                                                                                                                                                                                                                                                                                                              |
| 2     | 100.1141        | Gutter profile               | 2       | 3000 mm. | 4                                                                                                                                                                                                                                                                                                                                                                                                                                                                                                                                                                                                                                                                                                                                                                                                                                                                                                                                                                                                                                                                                                                                                                                                                                                                                                                                                                                                                                                                                                                                                                                                                                                                                                                                                                                                                                                                                                                                                                                                                                                                                                                              |
| 3     | 100.1142        | Intermediate support profile | 5       | 2950 mm. | ď                                                                                                                                                                                                                                                                                                                                                                                                                                                                                                                                                                                                                                                                                                                                                                                                                                                                                                                                                                                                                                                                                                                                                                                                                                                                                                                                                                                                                                                                                                                                                                                                                                                                                                                                                                                                                                                                                                                                                                                                                                                                                                                              |
| 4     | 100.1177        | Side support profile         | 2       | 2950 mm. | ᆸ                                                                                                                                                                                                                                                                                                                                                                                                                                                                                                                                                                                                                                                                                                                                                                                                                                                                                                                                                                                                                                                                                                                                                                                                                                                                                                                                                                                                                                                                                                                                                                                                                                                                                                                                                                                                                                                                                                                                                                                                                                                                                                                              |
| 5     | 100.1017        | Post 90x90 mm.               | 3       | 2400 mm. |                                                                                                                                                                                                                                                                                                                                                                                                                                                                                                                                                                                                                                                                                                                                                                                                                                                                                                                                                                                                                                                                                                                                                                                                                                                                                                                                                                                                                                                                                                                                                                                                                                                                                                                                                                                                                                                                                                                                                                                                                                                                                                                                |
| 6     | 100.1057        | Condensation profile         | 6       | 980 mm.  | F                                                                                                                                                                                                                                                                                                                                                                                                                                                                                                                                                                                                                                                                                                                                                                                                                                                                                                                                                                                                                                                                                                                                                                                                                                                                                                                                                                                                                                                                                                                                                                                                                                                                                                                                                                                                                                                                                                                                                                                                                                                                                                                              |
| 7     | 102.1307        | Angle plate                  | 7       | pieces   | Г                                                                                                                                                                                                                                                                                                                                                                                                                                                                                                                                                                                                                                                                                                                                                                                                                                                                                                                                                                                                                                                                                                                                                                                                                                                                                                                                                                                                                                                                                                                                                                                                                                                                                                                                                                                                                                                                                                                                                                                                                                                                                                                              |
| 8     | 102.1306        | Wall profile end plate       | 2       | pieces   |                                                                                                                                                                                                                                                                                                                                                                                                                                                                                                                                                                                                                                                                                                                                                                                                                                                                                                                                                                                                                                                                                                                                                                                                                                                                                                                                                                                                                                                                                                                                                                                                                                                                                                                                                                                                                                                                                                                                                                                                                                                                                                                                |
| 9     | 102.1305        | Gutter profile end plate     | 2       | pieces   |                                                                                                                                                                                                                                                                                                                                                                                                                                                                                                                                                                                                                                                                                                                                                                                                                                                                                                                                                                                                                                                                                                                                                                                                                                                                                                                                                                                                                                                                                                                                                                                                                                                                                                                                                                                                                                                                                                                                                                                                                                                                                                                                |
| 10    | 106.1018        | Rubber cover seal            | 22      | meter    | <b>~</b>                                                                                                                                                                                                                                                                                                                                                                                                                                                                                                                                                                                                                                                                                                                                                                                                                                                                                                                                                                                                                                                                                                                                                                                                                                                                                                                                                                                                                                                                                                                                                                                                                                                                                                                                                                                                                                                                                                                                                                                                                                                                                                                       |
| 11    | 106.1001        | Spaghetti seal               | 6,1     | meter    | ¥                                                                                                                                                                                                                                                                                                                                                                                                                                                                                                                                                                                                                                                                                                                                                                                                                                                                                                                                                                                                                                                                                                                                                                                                                                                                                                                                                                                                                                                                                                                                                                                                                                                                                                                                                                                                                                                                                                                                                                                                                                                                                                                              |
| 12    | 102.1018        | Anti-dust tape               | 6,1     | meter    |                                                                                                                                                                                                                                                                                                                                                                                                                                                                                                                                                                                                                                                                                                                                                                                                                                                                                                                                                                                                                                                                                                                                                                                                                                                                                                                                                                                                                                                                                                                                                                                                                                                                                                                                                                                                                                                                                                                                                                                                                                                                                                                                |
| 13    | 102.1017        | Anti-condensation tape       | 6,1     | meter    | Special control and a second c |
| 14    | 102.1188        | Cover for screw              | 90      | pieces   |                                                                                                                                                                                                                                                                                                                                                                                                                                                                                                                                                                                                                                                                                                                                                                                                                                                                                                                                                                                                                                                                                                                                                                                                                                                                                                                                                                                                                                                                                                                                                                                                                                                                                                                                                                                                                                                                                                                                                                                                                                                                                                                                |
| 15    | 103.1000        | Screw 4.2x19                 | 80      | pieces   | च्याम्()                                                                                                                                                                                                                                                                                                                                                                                                                                                                                                                                                                                                                                                                                                                                                                                                                                                                                                                                                                                                                                                                                                                                                                                                                                                                                                                                                                                                                                                                                                                                                                                                                                                                                                                                                                                                                                                                                                                                                                                                                                                                                                                       |
| 16    | 103.1002        | Screw 4.2x32                 | 10      | pieces   | 4000000E)                                                                                                                                                                                                                                                                                                                                                                                                                                                                                                                                                                                                                                                                                                                                                                                                                                                                                                                                                                                                                                                                                                                                                                                                                                                                                                                                                                                                                                                                                                                                                                                                                                                                                                                                                                                                                                                                                                                                                                                                                                                                                                                      |
| 17    | 111.1001        | Polycarbonate opal 980 mm    | 5       | 3000 mm. |                                                                                                                                                                                                                                                                                                                                                                                                                                                                                                                                                                                                                                                                                                                                                                                                                                                                                                                                                                                                                                                                                                                                                                                                                                                                                                                                                                                                                                                                                                                                                                                                                                                                                                                                                                                                                                                                                                                                                                                                                                                                                                                                |
| 18    | 100.1308        | U bracket                    | 3       | pieces   | 8                                                                                                                                                                                                                                                                                                                                                                                                                                                                                                                                                                                                                                                                                                                                                                                                                                                                                                                                                                                                                                                                                                                                                                                                                                                                                                                                                                                                                                                                                                                                                                                                                                                                                                                                                                                                                                                                                                                                                                                                                                                                                                                              |
| 19    | 102.1169        | Leaf trap                    | 1       | pieces   | M                                                                                                                                                                                                                                                                                                                                                                                                                                                                                                                                                                                                                                                                                                                                                                                                                                                                                                                                                                                                                                                                                                                                                                                                                                                                                                                                                                                                                                                                                                                                                                                                                                                                                                                                                                                                                                                                                                                                                                                                                                                                                                                              |
| 20    | 102.1317        | Gutter connector             | 1       | pieces   |                                                                                                                                                                                                                                                                                                                                                                                                                                                                                                                                                                                                                                                                                                                                                                                                                                                                                                                                                                                                                                                                                                                                                                                                                                                                                                                                                                                                                                                                                                                                                                                                                                                                                                                                                                                                                                                                                                                                                                                                                                                                                                                                |

Drill the Wall profiles according to the above Details and Dimensions as shown in step 3

Drill the Post according to the above Detail and Dimensions and cut them to size if mounting on the floor! When mounting the Posts in the ground, do not shorten posts!!