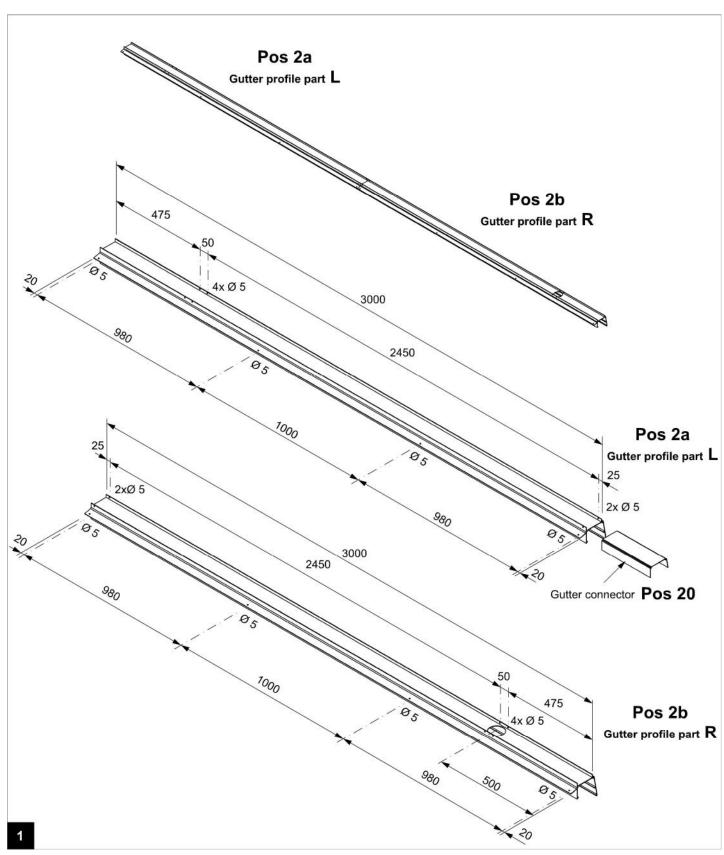

## **PACKAGE CONTENTS:**

| Pos.: | Article number: | Description:                 | Aantal: | Number:  | Figure:                                                                                                                                                                                                                                                                                                                                                                                                                                                                                                                                                                                                                                                                                                                                                                                                                                                                                                                                                                                                                                                                                                                                                                                                                                                                                                                                                                                                                                                                                                                                                                                                                                                                                                                                                                                                                                                                                                                                                                                                                                                                                                                        |
|-------|-----------------|------------------------------|---------|----------|--------------------------------------------------------------------------------------------------------------------------------------------------------------------------------------------------------------------------------------------------------------------------------------------------------------------------------------------------------------------------------------------------------------------------------------------------------------------------------------------------------------------------------------------------------------------------------------------------------------------------------------------------------------------------------------------------------------------------------------------------------------------------------------------------------------------------------------------------------------------------------------------------------------------------------------------------------------------------------------------------------------------------------------------------------------------------------------------------------------------------------------------------------------------------------------------------------------------------------------------------------------------------------------------------------------------------------------------------------------------------------------------------------------------------------------------------------------------------------------------------------------------------------------------------------------------------------------------------------------------------------------------------------------------------------------------------------------------------------------------------------------------------------------------------------------------------------------------------------------------------------------------------------------------------------------------------------------------------------------------------------------------------------------------------------------------------------------------------------------------------------|
| 1     | 100.1140        | Wall profile                 | 2       | 3000 mm. | 3                                                                                                                                                                                                                                                                                                                                                                                                                                                                                                                                                                                                                                                                                                                                                                                                                                                                                                                                                                                                                                                                                                                                                                                                                                                                                                                                                                                                                                                                                                                                                                                                                                                                                                                                                                                                                                                                                                                                                                                                                                                                                                                              |
| 2     | 100.1141        | Gutter profile               | 2       | 3000 mm. | 4                                                                                                                                                                                                                                                                                                                                                                                                                                                                                                                                                                                                                                                                                                                                                                                                                                                                                                                                                                                                                                                                                                                                                                                                                                                                                                                                                                                                                                                                                                                                                                                                                                                                                                                                                                                                                                                                                                                                                                                                                                                                                                                              |
| 3     | 100.1142        | Intermediate support profile | 5       | 2950 mm. | ď                                                                                                                                                                                                                                                                                                                                                                                                                                                                                                                                                                                                                                                                                                                                                                                                                                                                                                                                                                                                                                                                                                                                                                                                                                                                                                                                                                                                                                                                                                                                                                                                                                                                                                                                                                                                                                                                                                                                                                                                                                                                                                                              |
| 4     | 100.1177        | Side support profile         | 2       | 2950 mm. | ᆸ                                                                                                                                                                                                                                                                                                                                                                                                                                                                                                                                                                                                                                                                                                                                                                                                                                                                                                                                                                                                                                                                                                                                                                                                                                                                                                                                                                                                                                                                                                                                                                                                                                                                                                                                                                                                                                                                                                                                                                                                                                                                                                                              |
| 5     | 100.1017        | Post 90x90 mm.               | 3       | 2400 mm. |                                                                                                                                                                                                                                                                                                                                                                                                                                                                                                                                                                                                                                                                                                                                                                                                                                                                                                                                                                                                                                                                                                                                                                                                                                                                                                                                                                                                                                                                                                                                                                                                                                                                                                                                                                                                                                                                                                                                                                                                                                                                                                                                |
| 6     | 100.1057        | Condensation profile         | 6       | 980 mm.  | F                                                                                                                                                                                                                                                                                                                                                                                                                                                                                                                                                                                                                                                                                                                                                                                                                                                                                                                                                                                                                                                                                                                                                                                                                                                                                                                                                                                                                                                                                                                                                                                                                                                                                                                                                                                                                                                                                                                                                                                                                                                                                                                              |
| 7     | 102.1307        | Angle plate                  | 7       | pieces   | Г                                                                                                                                                                                                                                                                                                                                                                                                                                                                                                                                                                                                                                                                                                                                                                                                                                                                                                                                                                                                                                                                                                                                                                                                                                                                                                                                                                                                                                                                                                                                                                                                                                                                                                                                                                                                                                                                                                                                                                                                                                                                                                                              |
| 8     | 102.1306        | Wall profile end plate       | 2       | pieces   |                                                                                                                                                                                                                                                                                                                                                                                                                                                                                                                                                                                                                                                                                                                                                                                                                                                                                                                                                                                                                                                                                                                                                                                                                                                                                                                                                                                                                                                                                                                                                                                                                                                                                                                                                                                                                                                                                                                                                                                                                                                                                                                                |
| 9     | 102.1305        | Gutter profile end plate     | 2       | pieces   |                                                                                                                                                                                                                                                                                                                                                                                                                                                                                                                                                                                                                                                                                                                                                                                                                                                                                                                                                                                                                                                                                                                                                                                                                                                                                                                                                                                                                                                                                                                                                                                                                                                                                                                                                                                                                                                                                                                                                                                                                                                                                                                                |
| 10    | 106.1018        | Rubber cover seal            | 22      | meter    | <b>~</b>                                                                                                                                                                                                                                                                                                                                                                                                                                                                                                                                                                                                                                                                                                                                                                                                                                                                                                                                                                                                                                                                                                                                                                                                                                                                                                                                                                                                                                                                                                                                                                                                                                                                                                                                                                                                                                                                                                                                                                                                                                                                                                                       |
| 11    | 106.1001        | Spaghetti seal               | 6,1     | meter    | ¥                                                                                                                                                                                                                                                                                                                                                                                                                                                                                                                                                                                                                                                                                                                                                                                                                                                                                                                                                                                                                                                                                                                                                                                                                                                                                                                                                                                                                                                                                                                                                                                                                                                                                                                                                                                                                                                                                                                                                                                                                                                                                                                              |
| 12    | 102.1018        | Anti-dust tape               | 6,1     | meter    |                                                                                                                                                                                                                                                                                                                                                                                                                                                                                                                                                                                                                                                                                                                                                                                                                                                                                                                                                                                                                                                                                                                                                                                                                                                                                                                                                                                                                                                                                                                                                                                                                                                                                                                                                                                                                                                                                                                                                                                                                                                                                                                                |
| 13    | 102.1017        | Anti-condensation tape       | 6,1     | meter    | Special control and a second c |
| 14    | 102.1188        | Cover for screw              | 90      | pieces   |                                                                                                                                                                                                                                                                                                                                                                                                                                                                                                                                                                                                                                                                                                                                                                                                                                                                                                                                                                                                                                                                                                                                                                                                                                                                                                                                                                                                                                                                                                                                                                                                                                                                                                                                                                                                                                                                                                                                                                                                                                                                                                                                |
| 15    | 103.1000        | Screw 4.2x19                 | 80      | pieces   | च्याम्()                                                                                                                                                                                                                                                                                                                                                                                                                                                                                                                                                                                                                                                                                                                                                                                                                                                                                                                                                                                                                                                                                                                                                                                                                                                                                                                                                                                                                                                                                                                                                                                                                                                                                                                                                                                                                                                                                                                                                                                                                                                                                                                       |
| 16    | 103.1002        | Screw 4.2x32                 | 10      | pieces   | 4000000E)                                                                                                                                                                                                                                                                                                                                                                                                                                                                                                                                                                                                                                                                                                                                                                                                                                                                                                                                                                                                                                                                                                                                                                                                                                                                                                                                                                                                                                                                                                                                                                                                                                                                                                                                                                                                                                                                                                                                                                                                                                                                                                                      |
| 17    | 111.1001        | Polycarbonate opal 980 mm    | 5       | 3000 mm. |                                                                                                                                                                                                                                                                                                                                                                                                                                                                                                                                                                                                                                                                                                                                                                                                                                                                                                                                                                                                                                                                                                                                                                                                                                                                                                                                                                                                                                                                                                                                                                                                                                                                                                                                                                                                                                                                                                                                                                                                                                                                                                                                |
| 18    | 100.1308        | U bracket                    | 3       | pieces   | 8                                                                                                                                                                                                                                                                                                                                                                                                                                                                                                                                                                                                                                                                                                                                                                                                                                                                                                                                                                                                                                                                                                                                                                                                                                                                                                                                                                                                                                                                                                                                                                                                                                                                                                                                                                                                                                                                                                                                                                                                                                                                                                                              |
| 19    | 102.1169        | Leaf trap                    | 1       | pieces   | M                                                                                                                                                                                                                                                                                                                                                                                                                                                                                                                                                                                                                                                                                                                                                                                                                                                                                                                                                                                                                                                                                                                                                                                                                                                                                                                                                                                                                                                                                                                                                                                                                                                                                                                                                                                                                                                                                                                                                                                                                                                                                                                              |
| 20    | 102.1317        | Gutter connector             | 1       | pieces   |                                                                                                                                                                                                                                                                                                                                                                                                                                                                                                                                                                                                                                                                                                                                                                                                                                                                                                                                                                                                                                                                                                                                                                                                                                                                                                                                                                                                                                                                                                                                                                                                                                                                                                                                                                                                                                                                                                                                                                                                                                                                                                                                |

Drill the Gutter profiles according to the above dimensions and Details shown in step 2

Drill the Gutter profiles according to the above Details and dimensions shown in step 1

Drill the Wall profiles according to the above dimensions and Details shown in step 4