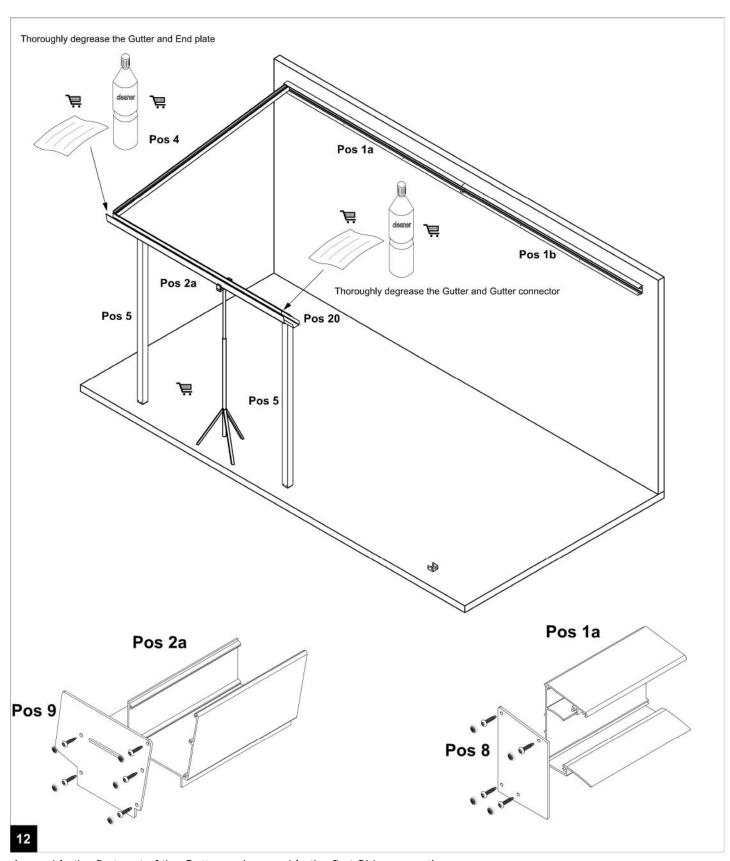

Assemble the first part of the Gutter and assemble the first Side support!

Advice: preferably use acrow props for temporary support!

Glue the Gutter connector into the first Gutter section, thoroughly degrease them both beforehand! Mount the End plates to the left end of the Gutter and the Wall profiles!

Assemble the first intermediate support (cut to size), check again to ensure everything is still straight, square and level! Thoroughly seal the Gutter and End plate connection to ensure it is watertight!