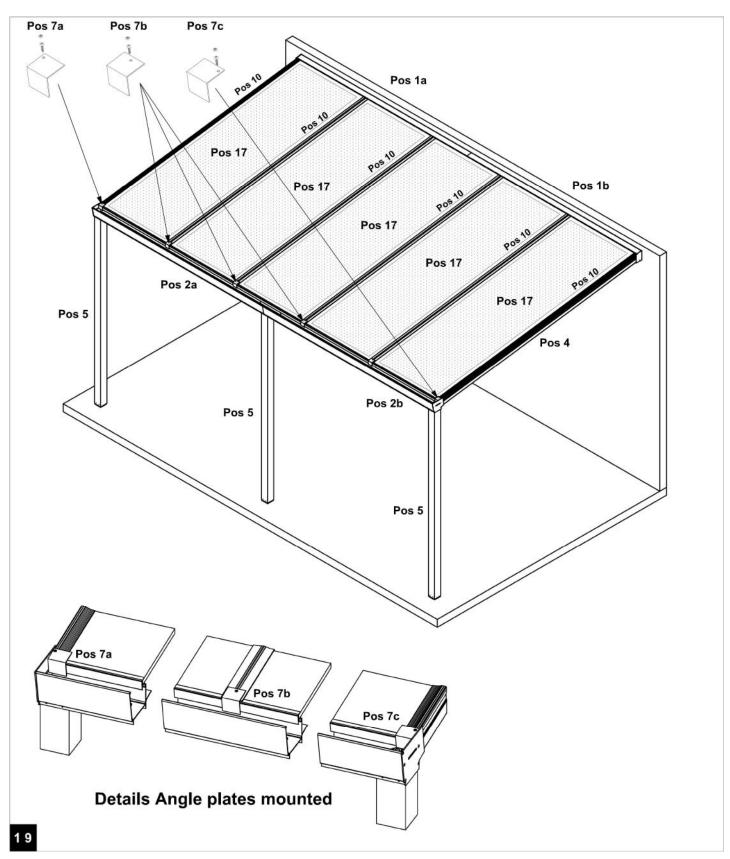

Fix the Angle plates with 4.2x32 screws! Place the supplied screw covers on all screws!

Remove the protective film from the Polycarbonate sheets and dispose of separately and responsibly! Recycling materials helps to conserve natural resources, so separate your waste as much as possible and don't place it in household waste!