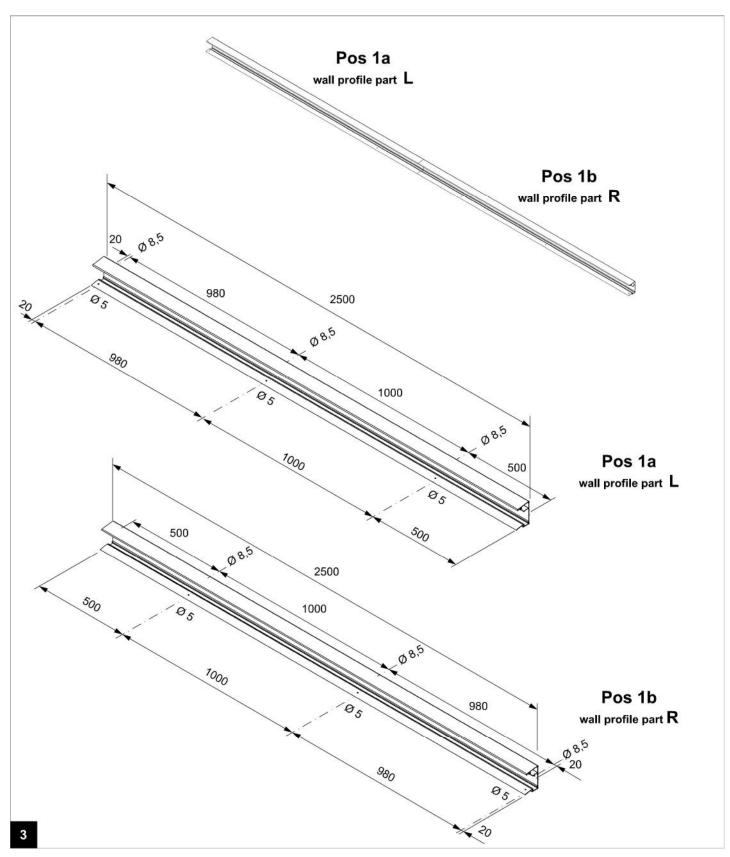

Drill the Wall profiles according to the above Details and Dimensions as shown in step 3

Drill the Post according to the above Detail and Dimensions and cut them to size if mounting on the floor! When mounting the Posts in the ground, do not shorten posts!!