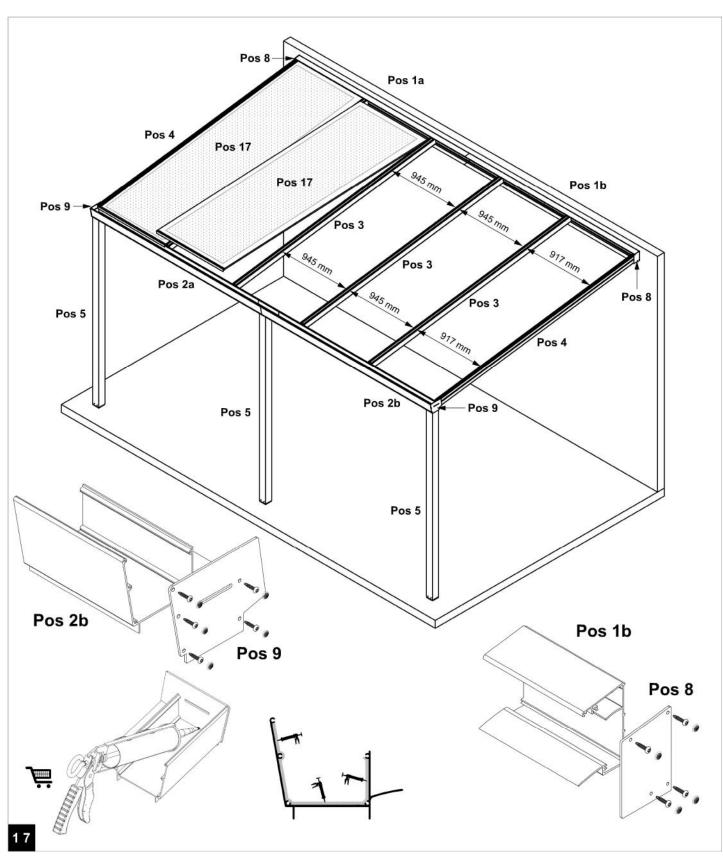

Assemble the remaining intermediate Supports according to the setting out shown above! Mount the End plates to the right end of the Gutter and the Wall profiles!

Install the Leaf trap!

Install the remaining Polycarbonate roofing sheets and fit the rubber cover seals!

Note: Leave the cover seals a little too long and push them `butting` into the roof rails so that they are mounted as relaxed as possible to prevent shrinkage due to solar heat!

Then cut the Cover seals at the bottom of the Gutter to size!

Fix the Angle plates with 4.2x32 screws! Place the supplied screw covers on all screws!

Remove the protective film from the Polycarbonate sheets and dispose of separately and responsibly! Recycling materials helps to conserve natural resources, so separate your waste as much as possible and don't place it in household waste!