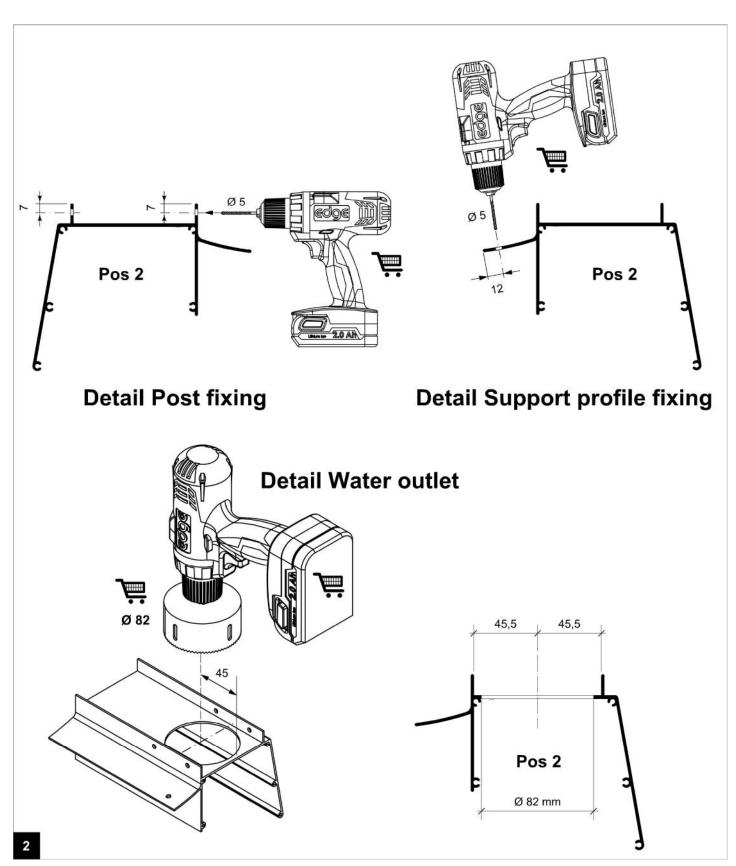

Drill the Gutter profiles according to the above dimensions and Details shown in step 2

Drill the Gutter profiles according to the above Details and dimensions shown in step 1

Drill the Wall profiles according to the above dimensions and Details shown in step 4