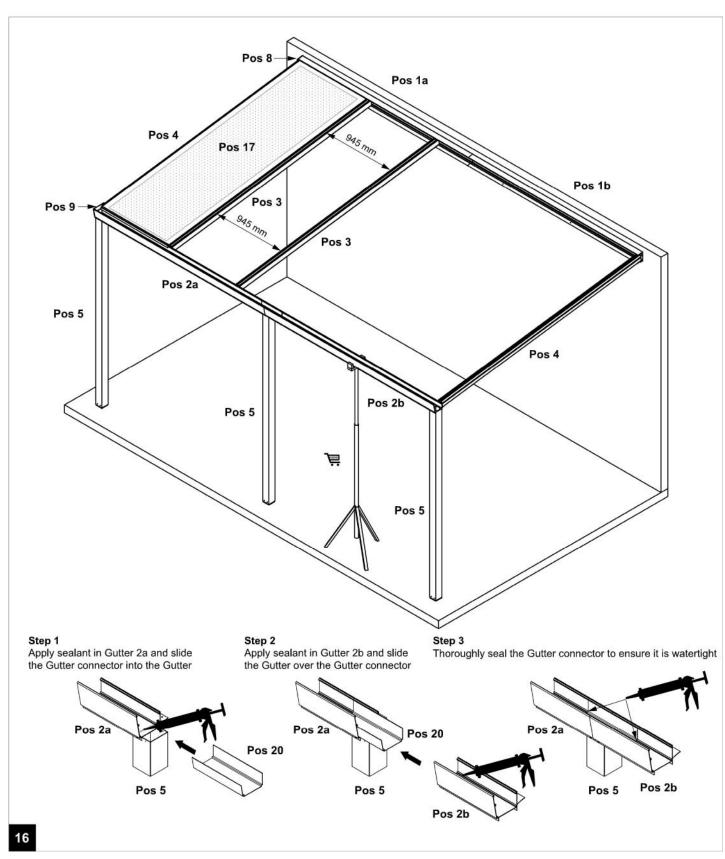

Slide the 2nd part of the Gutter over the Gutter connector until it is tight against the 1st part of the Gutter and install it!

Attach the right Support!
Seal the Gutter connector as shown in Details above!

Assemble the remaining intermediate Supports according to the setting out shown above! Mount the End plates to the right end of the Gutter and the Wall profiles!

Install the Leaf trap!

Install the remaining Polycarbonate roofing sheets and fit the rubber cover seals!