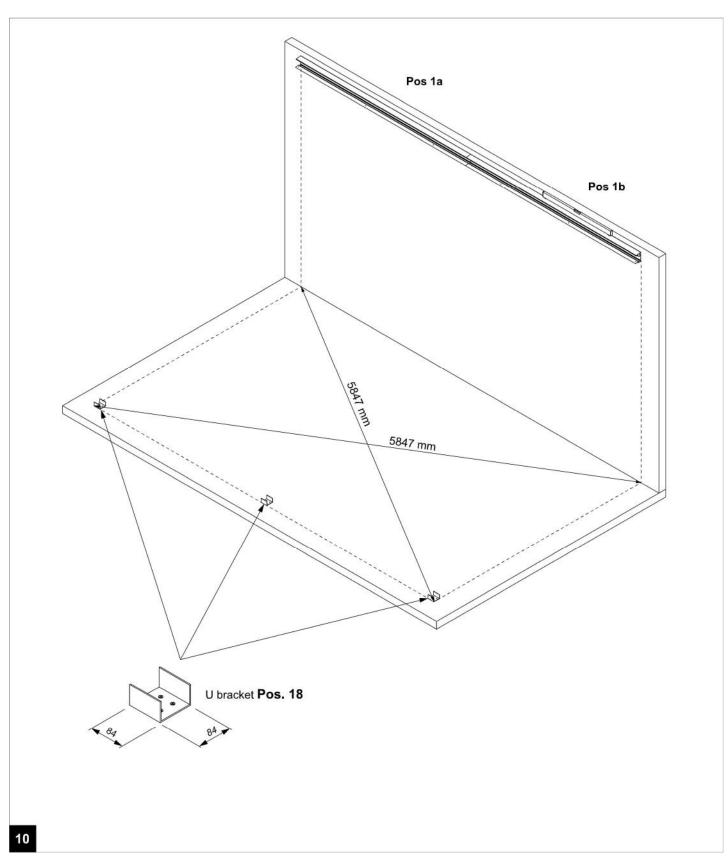

Mount the 2nd part of the Wall profile level on the wall! Check the squareness of the patio cover with the diagonal measurements!

Slide the first 2 posts over the U brackets and keep them 10 mm from the floor due to drainage! Use 7 mm shims to temporarily keep the posts up and screw the posts to the U brackets! Pull the Rubber into the Wall profile!