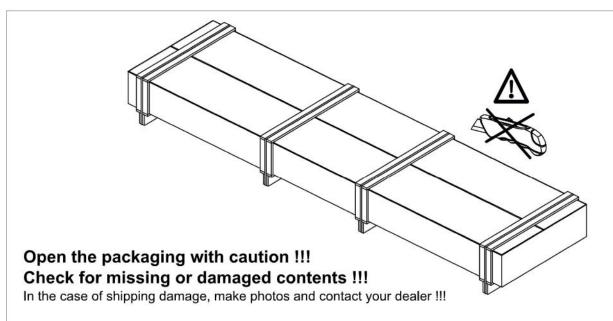

#### Please note!

- Mounting materials that are not included must be purchased separately because each situation requires different fixings and depends on the substrate or construction to which it needs to be affixed. Always seek advice from a specialist building supplier about what is required in your particular situation and only use stainless steel fixings.
- All screws should be carefully tightened with a torque of 1.0 Nm. Make sure you tighten the screws with caution, when screwing into soft materials like aluminium, screws can easily get "stripped".
- When unpacking, check that all parts are present and check all components for possible damage.
- Contact your supplier if any parts are missing or damaged, if possible, take photographs of any damaged packaging and parts.