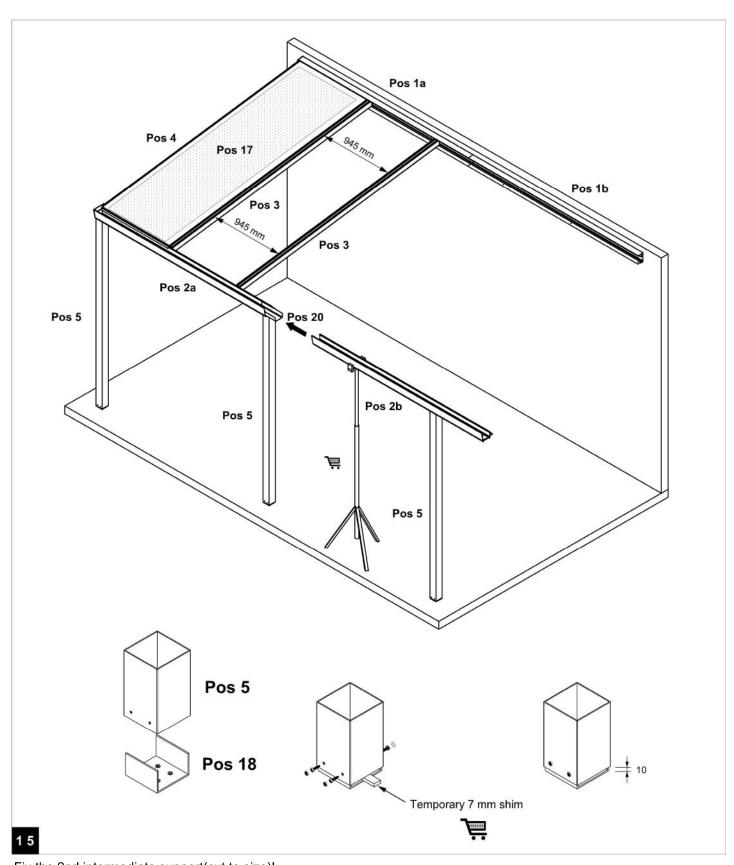

Assemble the first intermediate support (cut to size), check again to ensure everything is still straight, square and level! Thoroughly seal the Gutter and End plate connection to ensure it is watertight!

Advice: Place the first Polycarbonate sheet in the first section, this sheet ensures that the roof surface stays square!

Fix the 2nd intermediate support(cut to size)!

Slide the 3rd post over the U bracket and keep it 10 mm from the floor due to drainage! Use 7 mm shims to temporarily keep the posts up and screw the posts to the U bracket!