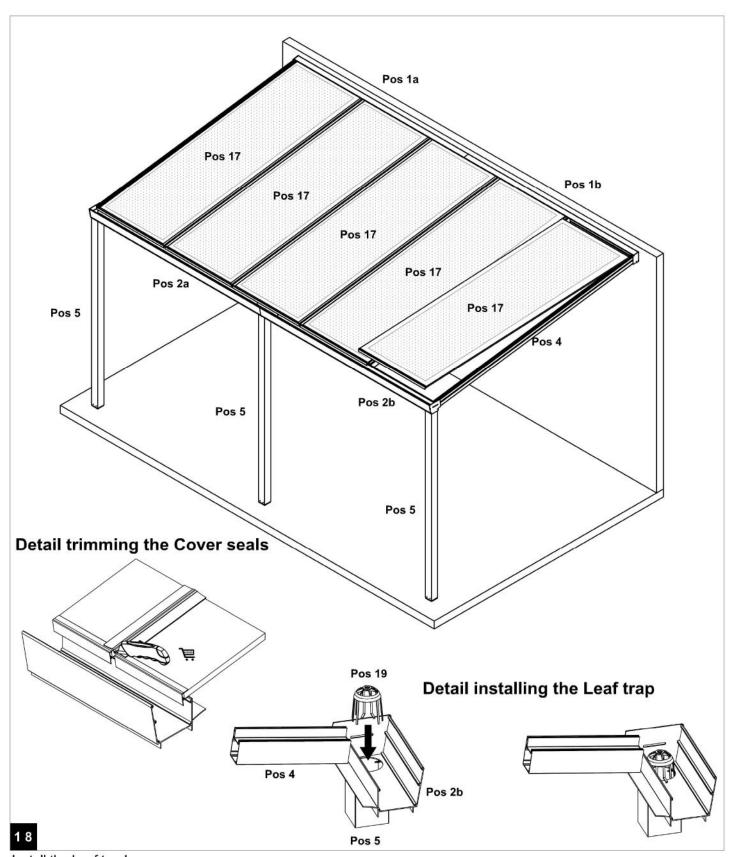

Assemble the remaining intermediate Supports according to the setting out shown above! Mount the End plates to the right end of the Gutter and the Wall profiles!

Install the Leaf trap!

Install the remaining Polycarbonate roofing sheets and fit the rubber cover seals!

Note: Leave the cover seals a little too long and push them `butting` into the roof rails so that they are mounted as relaxed as possible to prevent shrinkage due to solar heat!

Then cut the Cover seals at the bottom of the Gutter to size!