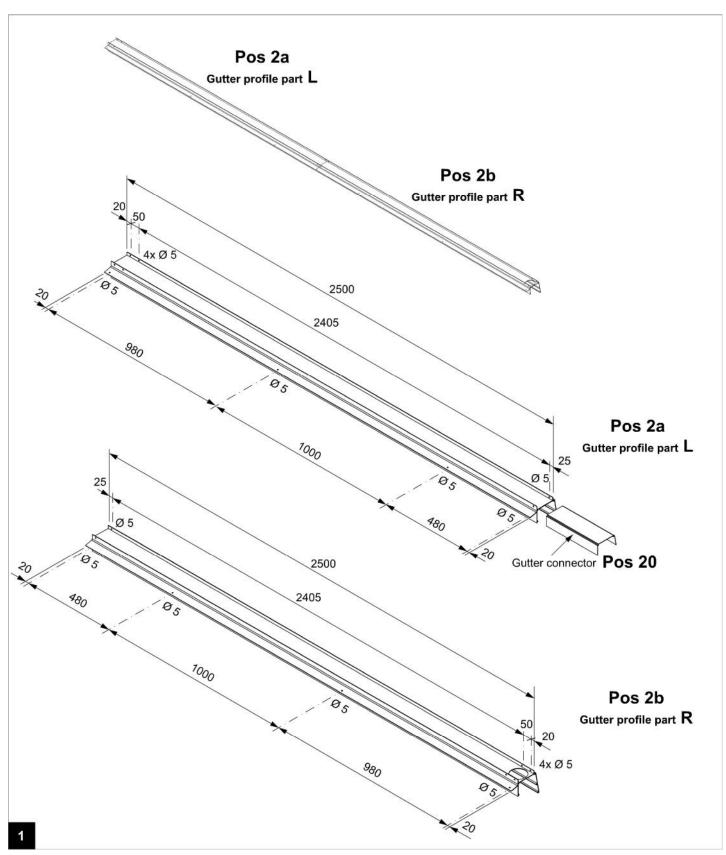

Drill the Gutter profiles according to the above dimensions and Details shown in step 2

Drill the Gutter profiles according to the above Details and dimensions shown in step 1

Drill the Wall profiles according to the above dimensions and Details shown in step 4