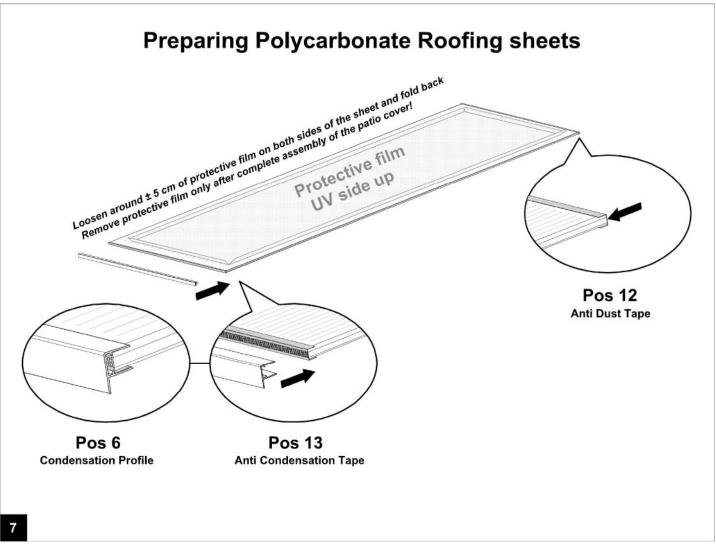

Drill the Angle Plates as shown in above Details

Stick Anti Dust Tape over the end of the Polycarbonate which is at the top of the patio cover!

Stick Anti Condensation Tape over the end of the Polycarbonate which is at the bottom of the patio cover!

Press the Condensation Profile over the Anti Condensation Tape!

Note that the protective UV film of the Polycarbonate sheets should be on the outside!

Do not remove the protective film until the complete patio cover is finished !!!