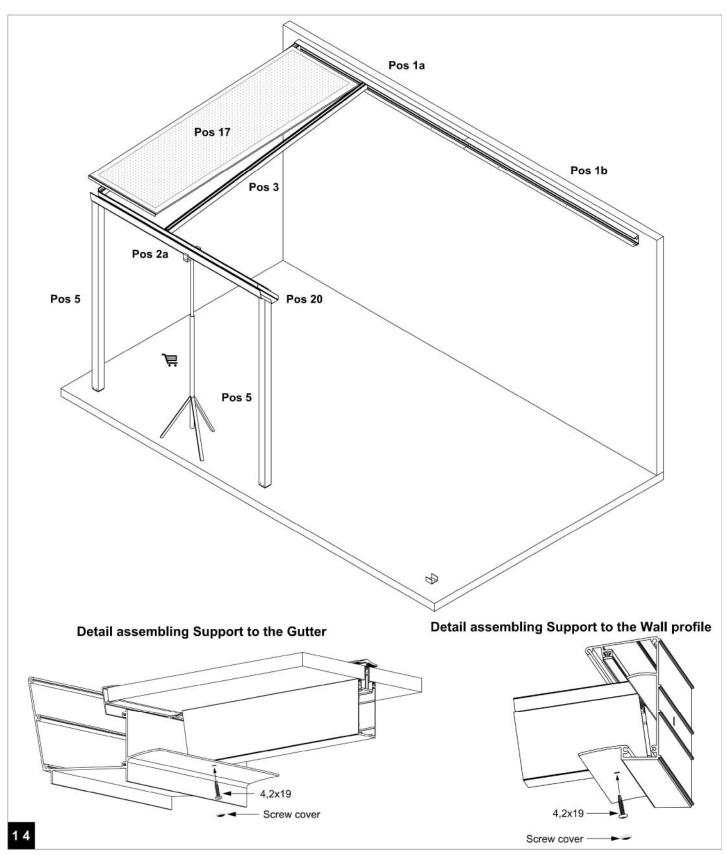

Attach the U-elements to the floor and the 1st part of the Wall profile according to the above dimensions! Floor and wall fixings are NOT included, they must be purchased separately because each situation requires different fixings and depends on the substrate or construction to which it needs to be affixed. Always seek advice from a specialist building supplier about what is required in your particular situation and only use stainless steel fixings!

Mount the 2nd part of the Wall profile level on the wall! Check the squareness of the patio cover with the diagonal measurements!

Slide the first 2 posts over the U brackets and keep them 10 mm from the floor due to drainage! Use 7 mm shims to temporarily keep the posts up and screw the posts to the U brackets! Pull the Rubber into the Wall profile!

Assemble the first part of the Gutter and assemble the first Side support!

Advice: preferably use acrow props for temporary support!

Glue the Gutter connector into the first Gutter section, thoroughly degrease them both beforehand! Mount the End plates to the left end of the Gutter and the Wall profiles!