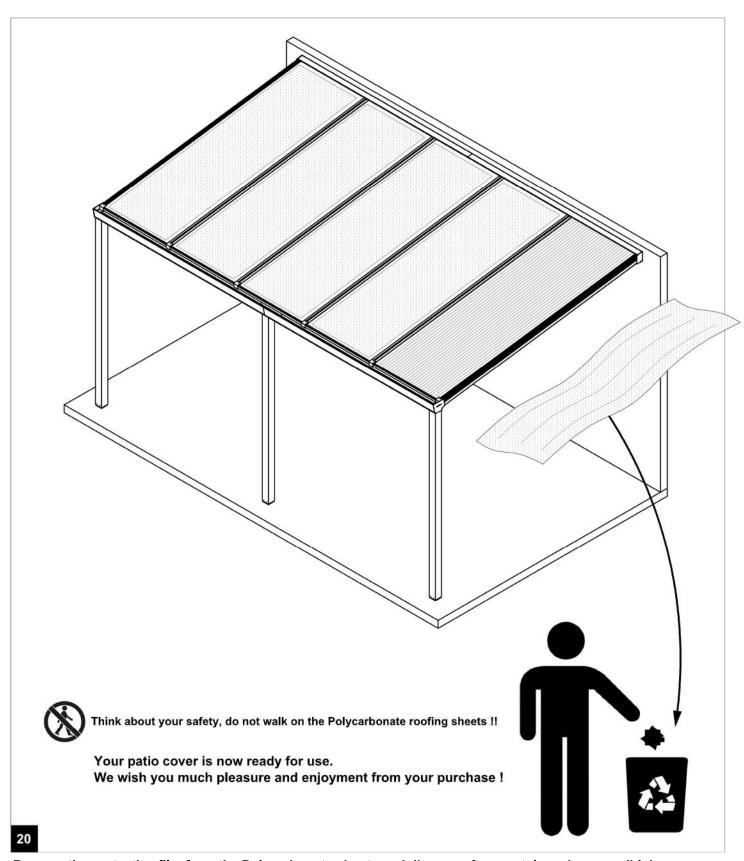

Fix the Angle plates with 4.2x32 screws! Place the supplied screw covers on all screws!

Remove the protective film from the Polycarbonate sheets and dispose of separately and responsibly! Recycling materials helps to conserve natural resources, so separate your waste as much as possible and don't place it in household waste!