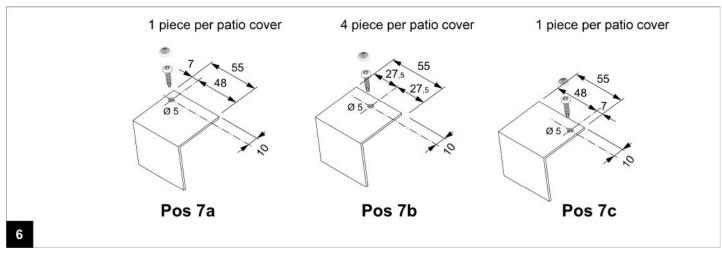

Drill the Angle Plates as shown in above Details

Stick Anti Dust Tape over the end of the Polycarbonate which is at the top of the patio cover!

Stick Anti Condensation Tape over the end of the Polycarbonate which is at the bottom of the patio cover!