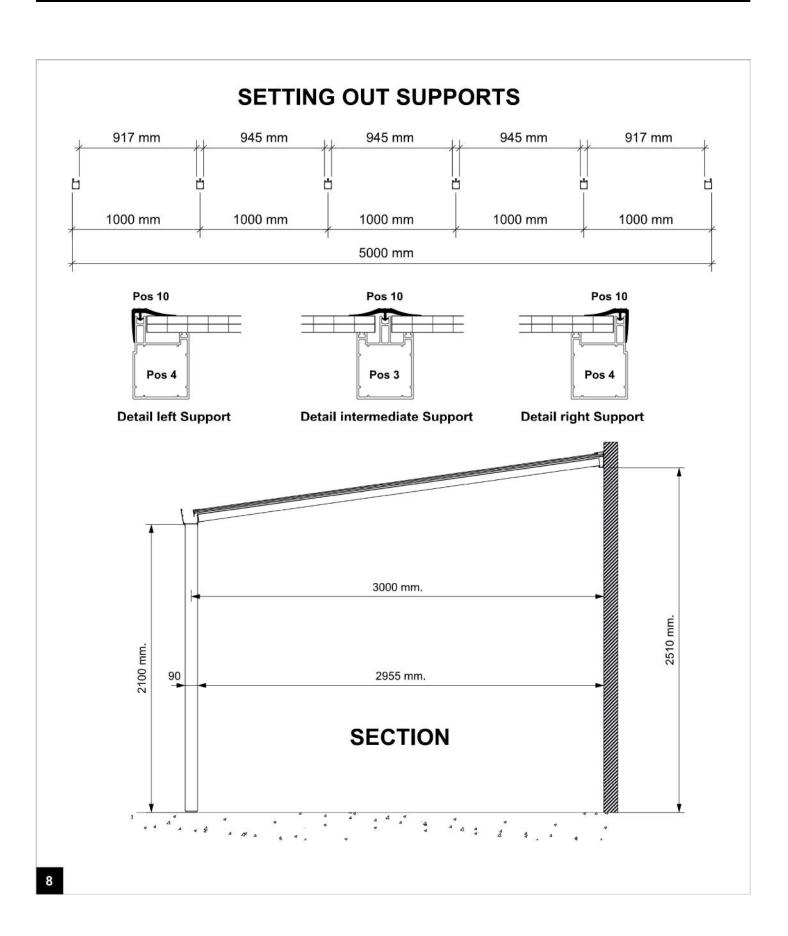

Assemble the first intermediate support (cut to size), check again to ensure everything is still straight, square and level! Thoroughly seal the Gutter and End plate connection to ensure it is watertight!

Assemble the remaining intermediate Supports according to the setting out shown above! Mount the End plates to the right end of the Gutter and the Wall profiles!

Install the Leaf trap!

Install the remaining Polycarbonate roofing sheets and fit the rubber cover seals!