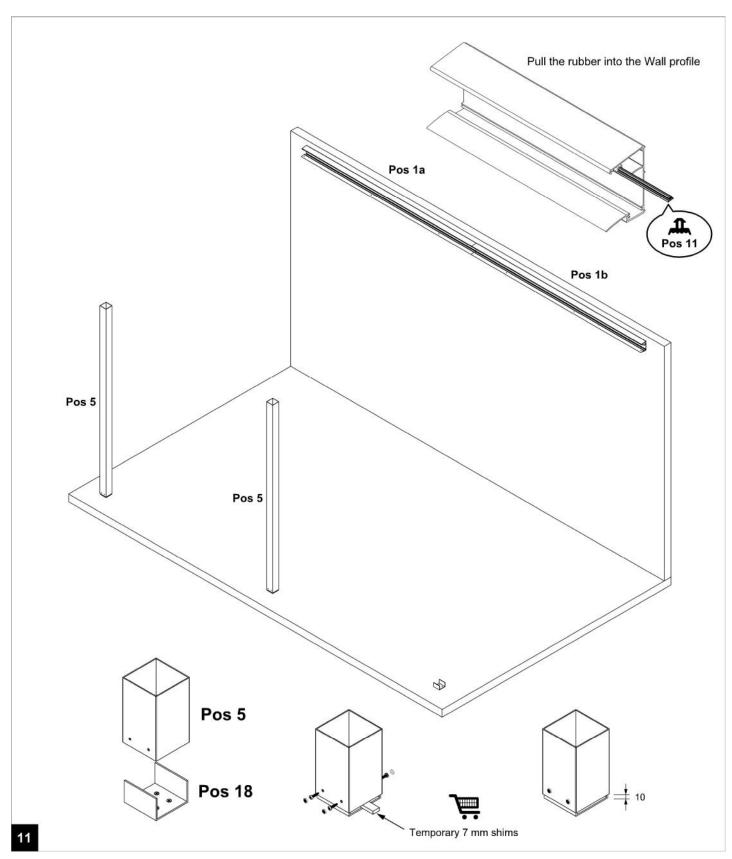

Mount the 2nd part of the Wall profile level on the wall! Check the squareness of the patio cover with the diagonal measurements!

Slide the first 2 posts over the U brackets and keep them 10 mm from the floor due to drainage! Use 7 mm shims to temporarily keep the posts up and screw the posts to the U brackets! Pull the Rubber into the Wall profile!