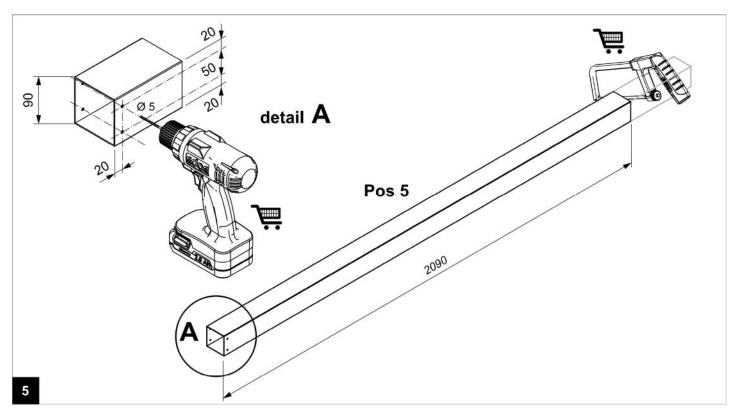

Drill the Wall profiles according to the above Details and Dimensions as shown in step 3

Drill the Post according to the above Detail and Dimensions and cut them to size if mounting on the floor! When mounting the Posts in the ground, do not shorten posts!!