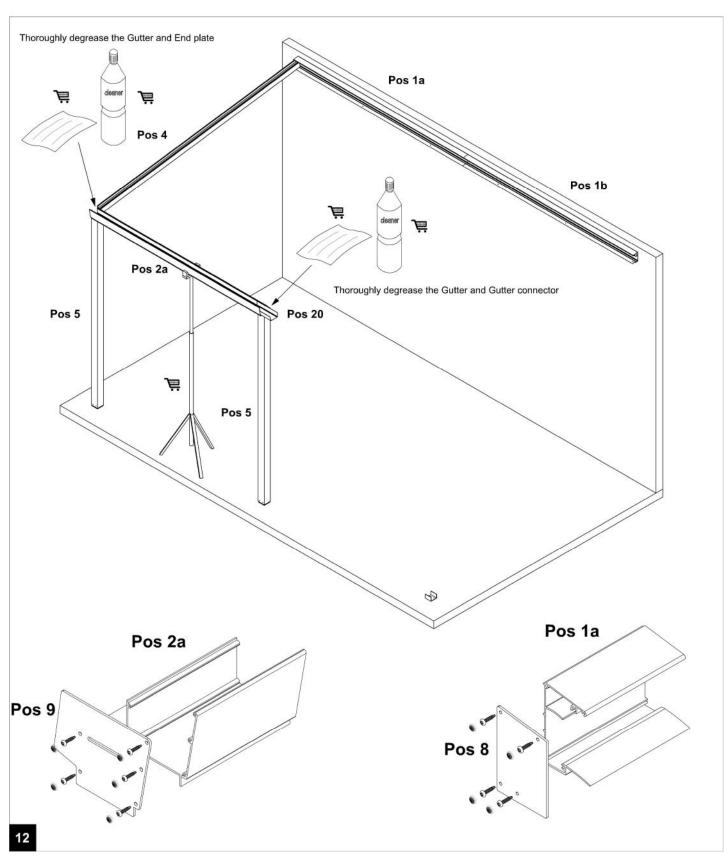

Assemble the first part of the Gutter and assemble the first Side support!

Advice: preferably use acrow props for temporary support!

Glue the Gutter connector into the first Gutter section, thoroughly degrease them both beforehand! Mount the End plates to the left end of the Gutter and the Wall profiles!

Assemble the first intermediate support (cut to size), check again to ensure everything is still straight, square and level! Thoroughly seal the Gutter and End plate connection to ensure it is watertight!