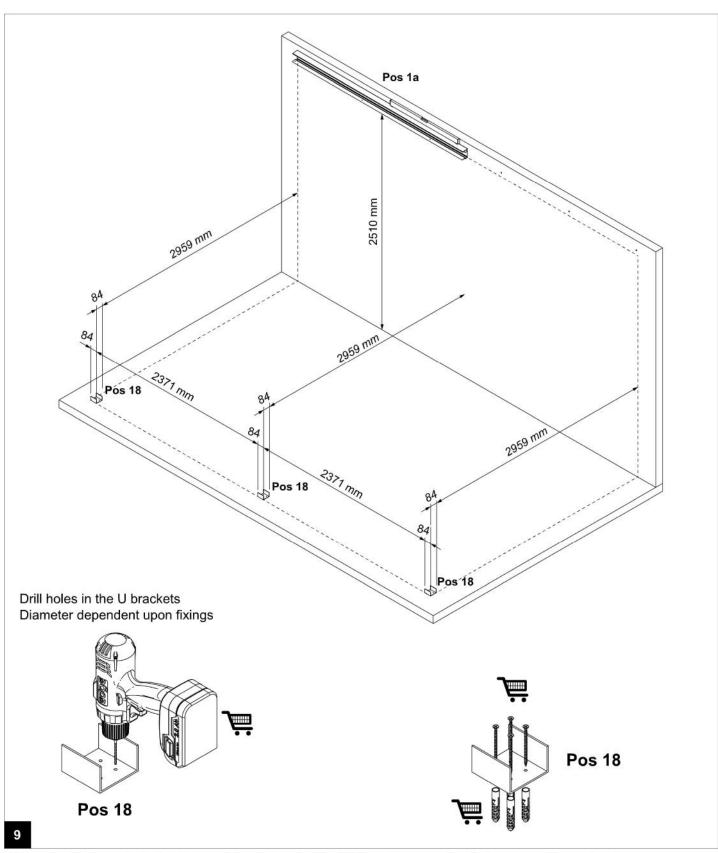

Attach the U-elements to the floor and the 1st part of the Wall profile according to the above dimensions! Floor and wall fixings are NOT included, they must be purchased separately because each situation requires different fixings and depends on the substrate or construction to which it needs to be affixed. Always seek advice from a specialist building supplier about what is required in your particular situation and only use stainless steel fixings!