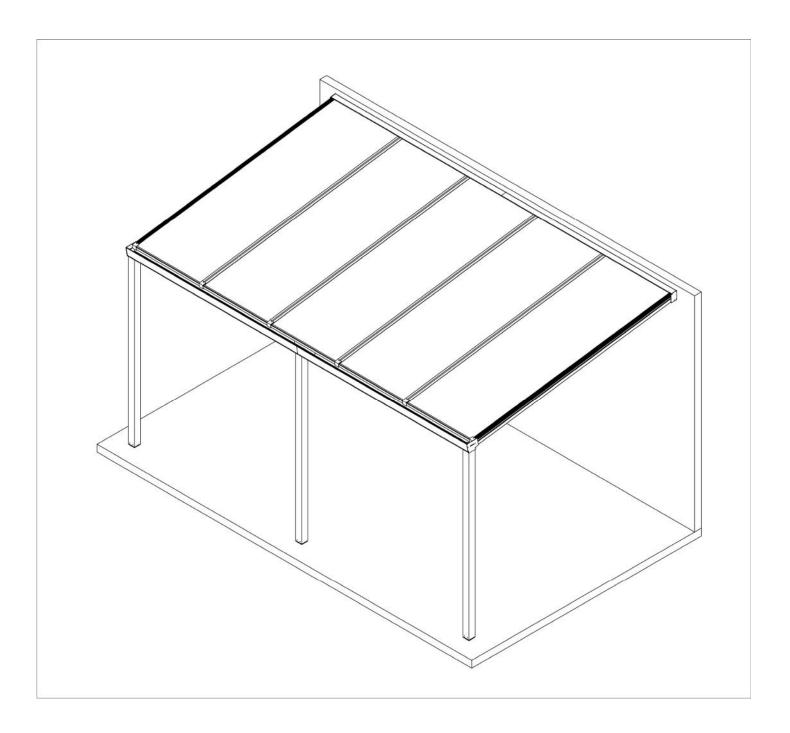

# DANCOVER®

Manual for Patio Cover Easy 3x5m

**EN** - Assembly Instructions

EN - Installation Guide: 500x300 cm

## **PACKAGE CONTENTS:**

| Pos.: | Article number: | Description:                 | Aantal: | Number:  | Figure:                                                                                                                                                                                                                                                                                                                                                                                                                                                                                                                                                                                                                                                                                                                                                                                                                                                                                                                                                                                                                                                                                                                                                                                                                                                                                                                                                                                                                                                                                                                                                                                                                                                                                                                                                                                                                                                                                                                                                                                                                                                                                                                        |
|-------|-----------------|------------------------------|---------|----------|--------------------------------------------------------------------------------------------------------------------------------------------------------------------------------------------------------------------------------------------------------------------------------------------------------------------------------------------------------------------------------------------------------------------------------------------------------------------------------------------------------------------------------------------------------------------------------------------------------------------------------------------------------------------------------------------------------------------------------------------------------------------------------------------------------------------------------------------------------------------------------------------------------------------------------------------------------------------------------------------------------------------------------------------------------------------------------------------------------------------------------------------------------------------------------------------------------------------------------------------------------------------------------------------------------------------------------------------------------------------------------------------------------------------------------------------------------------------------------------------------------------------------------------------------------------------------------------------------------------------------------------------------------------------------------------------------------------------------------------------------------------------------------------------------------------------------------------------------------------------------------------------------------------------------------------------------------------------------------------------------------------------------------------------------------------------------------------------------------------------------------|
| 1     | 100.1140        | Wall profile                 | 2       | 2500 mm. | 7                                                                                                                                                                                                                                                                                                                                                                                                                                                                                                                                                                                                                                                                                                                                                                                                                                                                                                                                                                                                                                                                                                                                                                                                                                                                                                                                                                                                                                                                                                                                                                                                                                                                                                                                                                                                                                                                                                                                                                                                                                                                                                                              |
| 2     | 100.1141        | Gutter profile               | 2       | 2500 mm. | 1                                                                                                                                                                                                                                                                                                                                                                                                                                                                                                                                                                                                                                                                                                                                                                                                                                                                                                                                                                                                                                                                                                                                                                                                                                                                                                                                                                                                                                                                                                                                                                                                                                                                                                                                                                                                                                                                                                                                                                                                                                                                                                                              |
| 3     | 100.1142        | Intermediate support profile | 4       | 2950 mm. | ď                                                                                                                                                                                                                                                                                                                                                                                                                                                                                                                                                                                                                                                                                                                                                                                                                                                                                                                                                                                                                                                                                                                                                                                                                                                                                                                                                                                                                                                                                                                                                                                                                                                                                                                                                                                                                                                                                                                                                                                                                                                                                                                              |
| 4     | 100.1177        | Side support profile         | 2       | 2950 mm. | 占                                                                                                                                                                                                                                                                                                                                                                                                                                                                                                                                                                                                                                                                                                                                                                                                                                                                                                                                                                                                                                                                                                                                                                                                                                                                                                                                                                                                                                                                                                                                                                                                                                                                                                                                                                                                                                                                                                                                                                                                                                                                                                                              |
| 5     | 100.1017        | Post 90x90 mm.               | 3       | 2400 mm. |                                                                                                                                                                                                                                                                                                                                                                                                                                                                                                                                                                                                                                                                                                                                                                                                                                                                                                                                                                                                                                                                                                                                                                                                                                                                                                                                                                                                                                                                                                                                                                                                                                                                                                                                                                                                                                                                                                                                                                                                                                                                                                                                |
| 6     | 100.1057        | Condensation profile         | 5       | 980 mm.  | F                                                                                                                                                                                                                                                                                                                                                                                                                                                                                                                                                                                                                                                                                                                                                                                                                                                                                                                                                                                                                                                                                                                                                                                                                                                                                                                                                                                                                                                                                                                                                                                                                                                                                                                                                                                                                                                                                                                                                                                                                                                                                                                              |
| 7     | 102.1307        | Angle plate                  | 6       | pieces   |                                                                                                                                                                                                                                                                                                                                                                                                                                                                                                                                                                                                                                                                                                                                                                                                                                                                                                                                                                                                                                                                                                                                                                                                                                                                                                                                                                                                                                                                                                                                                                                                                                                                                                                                                                                                                                                                                                                                                                                                                                                                                                                                |
| 8     | 102.1306        | Wall profile end plate       | 2       | pieces   |                                                                                                                                                                                                                                                                                                                                                                                                                                                                                                                                                                                                                                                                                                                                                                                                                                                                                                                                                                                                                                                                                                                                                                                                                                                                                                                                                                                                                                                                                                                                                                                                                                                                                                                                                                                                                                                                                                                                                                                                                                                                                                                                |
| 9     | 102.1305        | Gutter profile end plate     | 2       | pieces   |                                                                                                                                                                                                                                                                                                                                                                                                                                                                                                                                                                                                                                                                                                                                                                                                                                                                                                                                                                                                                                                                                                                                                                                                                                                                                                                                                                                                                                                                                                                                                                                                                                                                                                                                                                                                                                                                                                                                                                                                                                                                                                                                |
| 10    | 106.1018        | Rubber cover seal            | 18      | meter    | <b>~</b>                                                                                                                                                                                                                                                                                                                                                                                                                                                                                                                                                                                                                                                                                                                                                                                                                                                                                                                                                                                                                                                                                                                                                                                                                                                                                                                                                                                                                                                                                                                                                                                                                                                                                                                                                                                                                                                                                                                                                                                                                                                                                                                       |
| 11    | 106.1001        | Spaghetti seal               | 5,1     | meter    | ¥                                                                                                                                                                                                                                                                                                                                                                                                                                                                                                                                                                                                                                                                                                                                                                                                                                                                                                                                                                                                                                                                                                                                                                                                                                                                                                                                                                                                                                                                                                                                                                                                                                                                                                                                                                                                                                                                                                                                                                                                                                                                                                                              |
| 12    | 102.1018        | Anti-dust tape               | 5,1     | meter    |                                                                                                                                                                                                                                                                                                                                                                                                                                                                                                                                                                                                                                                                                                                                                                                                                                                                                                                                                                                                                                                                                                                                                                                                                                                                                                                                                                                                                                                                                                                                                                                                                                                                                                                                                                                                                                                                                                                                                                                                                                                                                                                                |
| 13    | 102.1017        | Anti-condensation tape       | 5,1     | meter    | A financial contraction of the second contra |
| 14    | 102.1188        | Cover for screw              | 90      | pieces   |                                                                                                                                                                                                                                                                                                                                                                                                                                                                                                                                                                                                                                                                                                                                                                                                                                                                                                                                                                                                                                                                                                                                                                                                                                                                                                                                                                                                                                                                                                                                                                                                                                                                                                                                                                                                                                                                                                                                                                                                                                                                                                                                |
| 15    | 103.1000        | Screw 4.2x19                 | 80      | pieces   | -आमार्थ <u>)</u>                                                                                                                                                                                                                                                                                                                                                                                                                                                                                                                                                                                                                                                                                                                                                                                                                                                                                                                                                                                                                                                                                                                                                                                                                                                                                                                                                                                                                                                                                                                                                                                                                                                                                                                                                                                                                                                                                                                                                                                                                                                                                                               |
| 16    | 103.1002        | Screw 4.2x32                 | 10      | pieces   | ()                                                                                                                                                                                                                                                                                                                                                                                                                                                                                                                                                                                                                                                                                                                                                                                                                                                                                                                                                                                                                                                                                                                                                                                                                                                                                                                                                                                                                                                                                                                                                                                                                                                                                                                                                                                                                                                                                                                                                                                                                                                                                                                             |
| 17    | 111.1001        | Polycarbonate opal 980 mm    | 5       | 3000 mm. |                                                                                                                                                                                                                                                                                                                                                                                                                                                                                                                                                                                                                                                                                                                                                                                                                                                                                                                                                                                                                                                                                                                                                                                                                                                                                                                                                                                                                                                                                                                                                                                                                                                                                                                                                                                                                                                                                                                                                                                                                                                                                                                                |
| 18    | 100.1308        | U bracket                    | 3       | pieces   | \$                                                                                                                                                                                                                                                                                                                                                                                                                                                                                                                                                                                                                                                                                                                                                                                                                                                                                                                                                                                                                                                                                                                                                                                                                                                                                                                                                                                                                                                                                                                                                                                                                                                                                                                                                                                                                                                                                                                                                                                                                                                                                                                             |
| 19    | 102.1169        | Leaf trap                    | 1       | pieces   | M                                                                                                                                                                                                                                                                                                                                                                                                                                                                                                                                                                                                                                                                                                                                                                                                                                                                                                                                                                                                                                                                                                                                                                                                                                                                                                                                                                                                                                                                                                                                                                                                                                                                                                                                                                                                                                                                                                                                                                                                                                                                                                                              |
| 20    | 102.1317        | Gutter connector             | 1       | pieces   |                                                                                                                                                                                                                                                                                                                                                                                                                                                                                                                                                                                                                                                                                                                                                                                                                                                                                                                                                                                                                                                                                                                                                                                                                                                                                                                                                                                                                                                                                                                                                                                                                                                                                                                                                                                                                                                                                                                                                                                                                                                                                                                                |