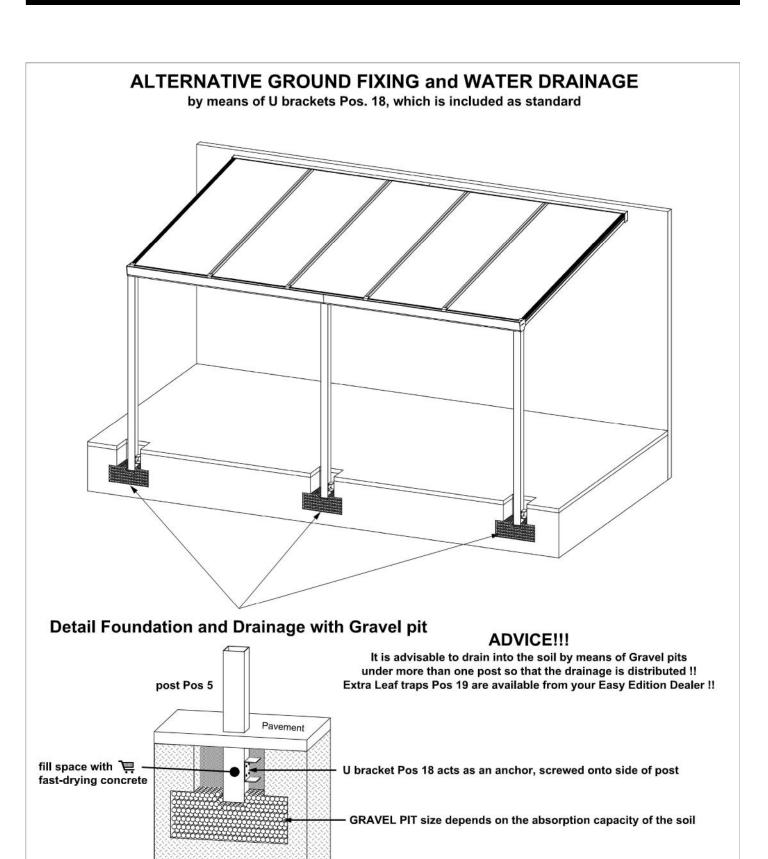

Attach the U-elements to the floor and the 1st part of the Wall profile according to the above dimensions! Floor and wall fixings are NOT included, they must be purchased separately because each situation requires different fixings and depends on the substrate or construction to which it needs to be affixed. Always seek advice from a specialist building supplier about what is required in your particular situation and only use stainless steel fixings!

Mount the 2nd part of the Wall profile level on the wall! Check the squareness of the patio cover with the diagonal measurements!

Slide the first 2 posts over the U brackets and keep them 10 mm from the floor due to drainage! Use 7 mm shims to temporarily keep the posts up and screw the posts to the U brackets! Pull the Rubber into the Wall profile!

Advice: Place the first Polycarbonate sheet in the first section, this sheet ensures that the roof surface stays square!

Fix the 2nd intermediate support(cut to size)!

Slide the 3rd post over the U bracket and keep it 10 mm from the floor due to drainage! Use 7 mm shims to temporarily keep the posts up and screw the posts to the U bracket!