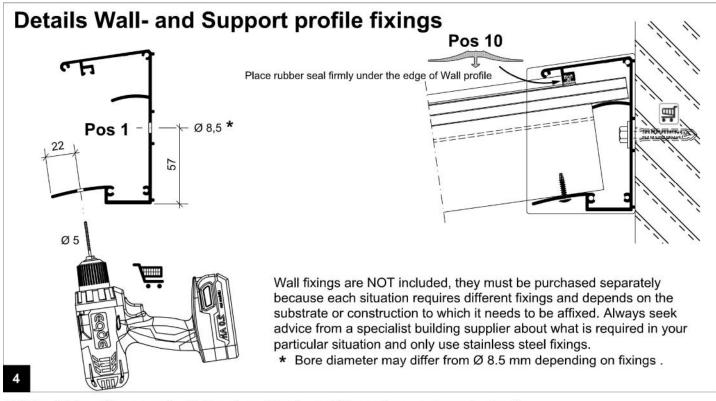

#### Please note!

- Mounting materials that are not included must be purchased separately because each situation requires different fixings and depends on the substrate or construction to which it needs to be affixed. Always seek advice from a specialist building supplier about what is required in your particular situation and only use stainless steel fixings.
- All screws should be carefully tightened with a torque of 1.0 Nm. Make sure you tighten the screws with caution, when screwing into soft materials like aluminium, screws can easily get "stripped".
- When unpacking, check that all parts are present and check all components for possible damage.
- Contact your supplier if any parts are missing or damaged, if possible, take photographs of any damaged packaging and parts.

Attach the U-elements to the floor and the 1st part of the Wall profile according to the above dimensions! Floor and wall fixings are NOT included, they must be purchased separately because each situation requires different fixings and depends on the substrate or construction to which it needs to be affixed. Always seek advice from a specialist building supplier about what is required in your particular situation and only use stainless steel fixings!