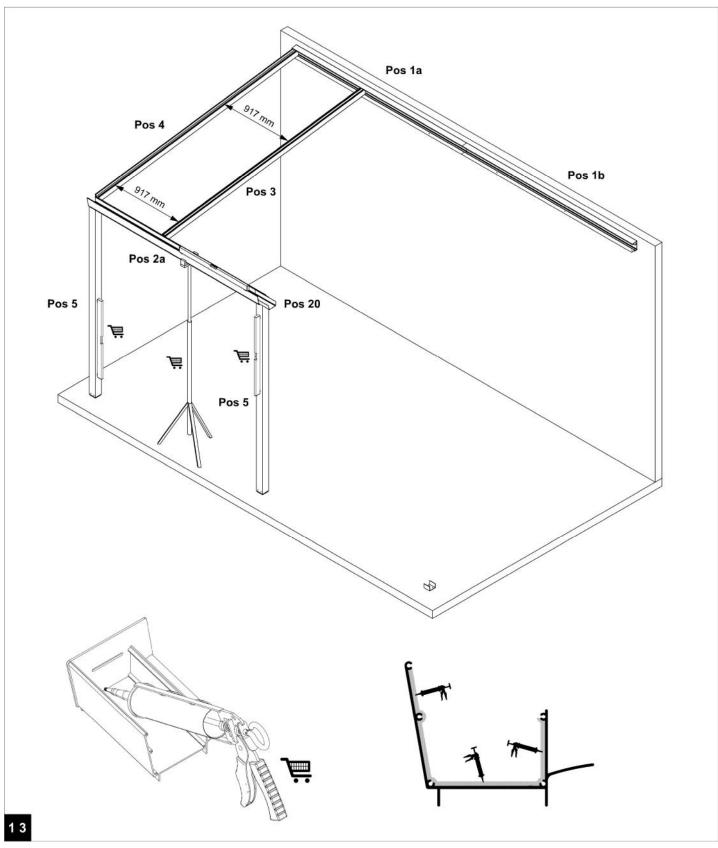

Drill the Gutter profiles according to the above dimensions and Details shown in step 2

Drill the Gutter profiles according to the above Details and dimensions shown in step 1

Drill the Wall profiles according to the above dimensions and Details shown in step 4

Drill the Wall profiles according to the above Details and Dimensions as shown in step 3

Drill the Post according to the above Detail and Dimensions and cut them to size if mounting on the floor! When mounting the Posts in the ground, do not shorten posts!!

Drill the Angle Plates as shown in above Details

Stick Anti Dust Tape over the end of the Polycarbonate which is at the top of the patio cover!

Stick Anti Condensation Tape over the end of the Polycarbonate which is at the bottom of the patio cover!