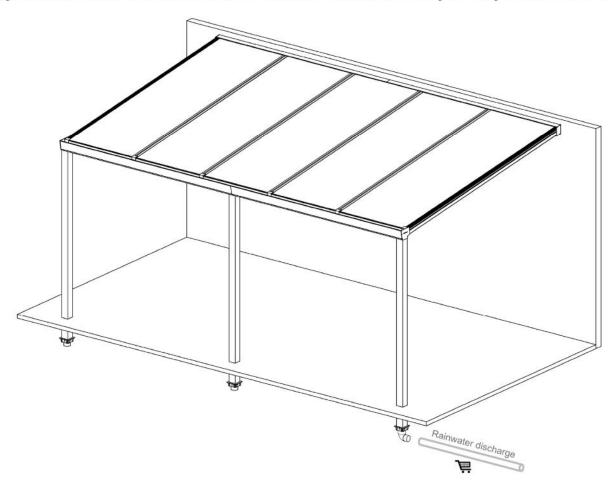

# **ALTERNATIVE GROUND FIXING and WATER DRAINAGE**

by means of Plastic Ground Anchors, OPTIONALLY AVAILABLE from your Easy Edition Dealer !!!

# Plastic Ground anchors with Rainwater discharge connection

As an Additional Option available from your Easy Edition Dealer !!