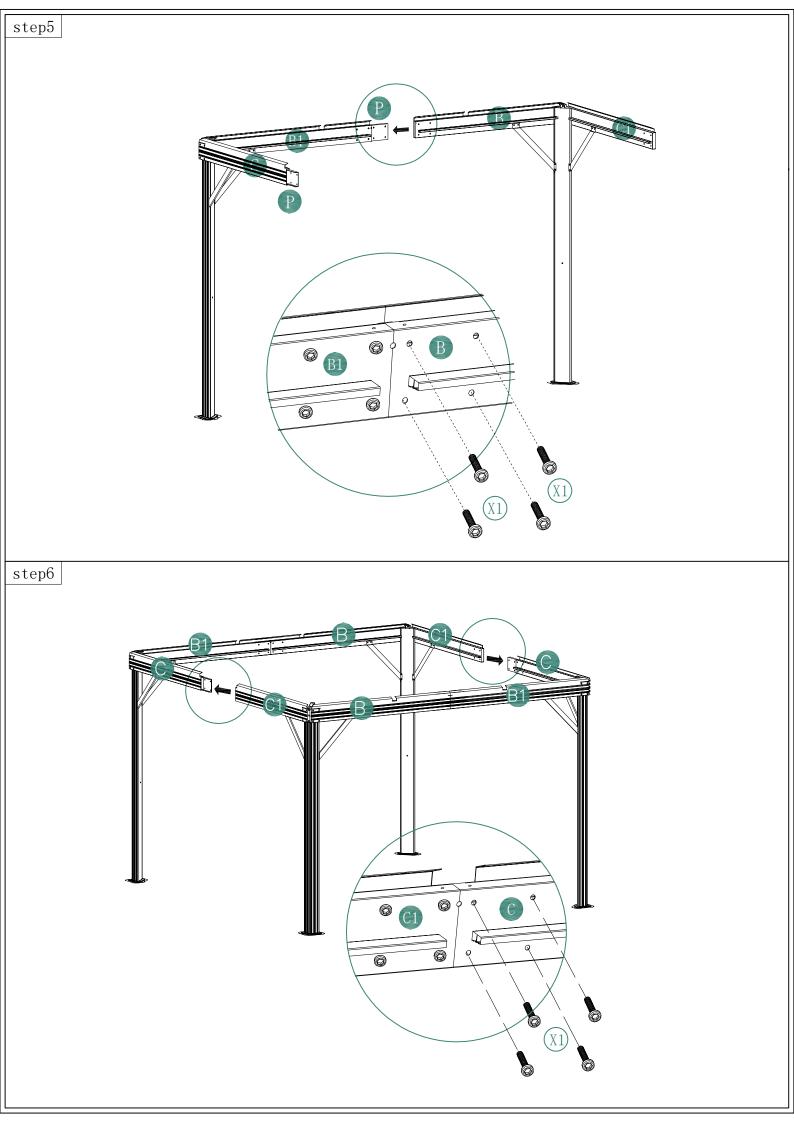

|  | 4 | X2 | ()<br>5*10               | 52 |
| G1                        |  | 4 | Y1 |                          | 4  |
| G2                        |  | 2 | Y2 |                          | 4  |
| Н                         |  | 4 | Y3 |                          | 4  |
| H1                        |  | 4 | Y4 |                          | 4  |
| H2                        |  | 2 | Y5 |                          | 4  |
| J1                        |  | 4 | Ζ  |                          | 1  |
| J2                        |  | 4 | Z1 |                          | 1  |
| K                         |  | 1 | Z3 |                          | 8  |
| K1                        |  | 1 |    |                          | 1  |
|                           |  |   |    |                          |    |























## **DANCOVER**<sup>®</sup>

#### Contact information

#### Head office:

Dancover A/S Lyngevej 16A, Nørre Herlev 3400 Hillerød Denmark

National contact

Denmark: denmark@dancover.com

UK: uk@dancover.com

Germany: germany@dancover.com

France: france@dancover.com

Sweden: sverige@dancover.com

Finland: suomi@dancover.com

Poland: polska@dancover.com

Luxembourg: luxembourg@dancover.com

Portugal: portugal@dancover.com For more information please visit: www.dancovershop.com

Spain:

espana@dancover.com

Italy:

italia@dancover.com

Switzerland: schweiz@dancover.com

Austria: austria@dancover.com

Norway: norge@dancover.com

Nederland: nederland@dancover.com

Ireland: ireland@dancover.com

Belgium: belgique@dancover.com