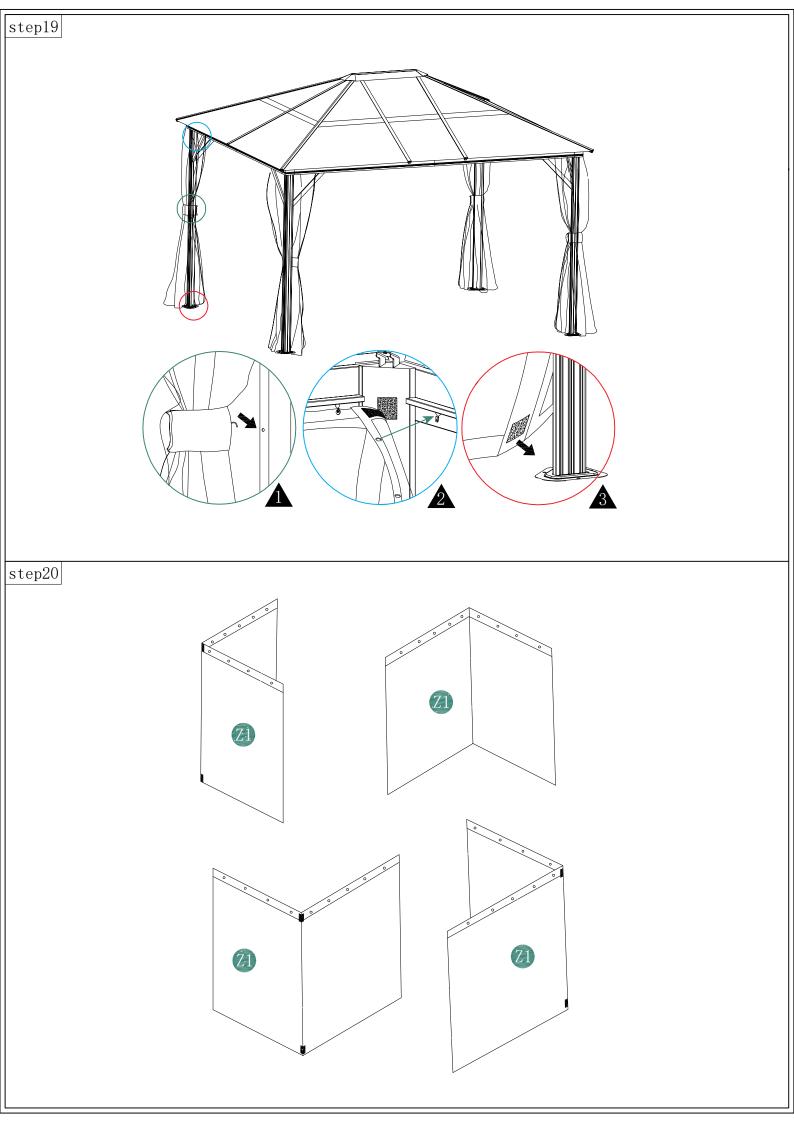

4 | X2 | ()<br>5*10               | 52 |
| G1                        |  | 4 | Y1 |                          | 4  |
| G2                        |  | 2 | Y2 |                          | 4  |
| Н                         |  | 4 | Y3 |                          | 4  |
| H1                        |  | 4 | Y4 |                          | 4  |
| H2                        |  | 2 | Y5 |                          | 4  |
| J1                        |  | 4 | Ζ  |                          | 1  |
| J2                        |  | 4 | Z1 |                          | 1  |
| K                         |  | 1 | Z3 |                          | 8  |
| K1                        |  | 1 |    |                          | 1  |
|                           |  |   |    |                          |    |























## **DANCOVER**<sup>®</sup>

#### Contact information

#### Head office:

Dancover A/S Lyngevej 16A, Nørre Herlev 3400 Hillerød Denmark

National contact

Denmark: denmark@dancover.com

UK: uk@dancover.com

Germany: germany@dancover.com

France: france@dancover.com

Sweden: sverige@dancover.com

Finland: suomi@dancover.com

Poland: polska@dancover.com

Luxembourg: luxembourg@dancover.com

Portugal: portugal@dancover.com For more information please visit: www.dancovershop.com

Spain:

espana@dancover.com

Italy:

italia@dancover.com

Switzerland: schweiz@dancover.com

Austria: austria@dancover.com

Norway: norge@dancover.com

Nederland: nederland@dancover.com

Ireland: ireland@dancover.com

Belgium: belgique@dancover.com