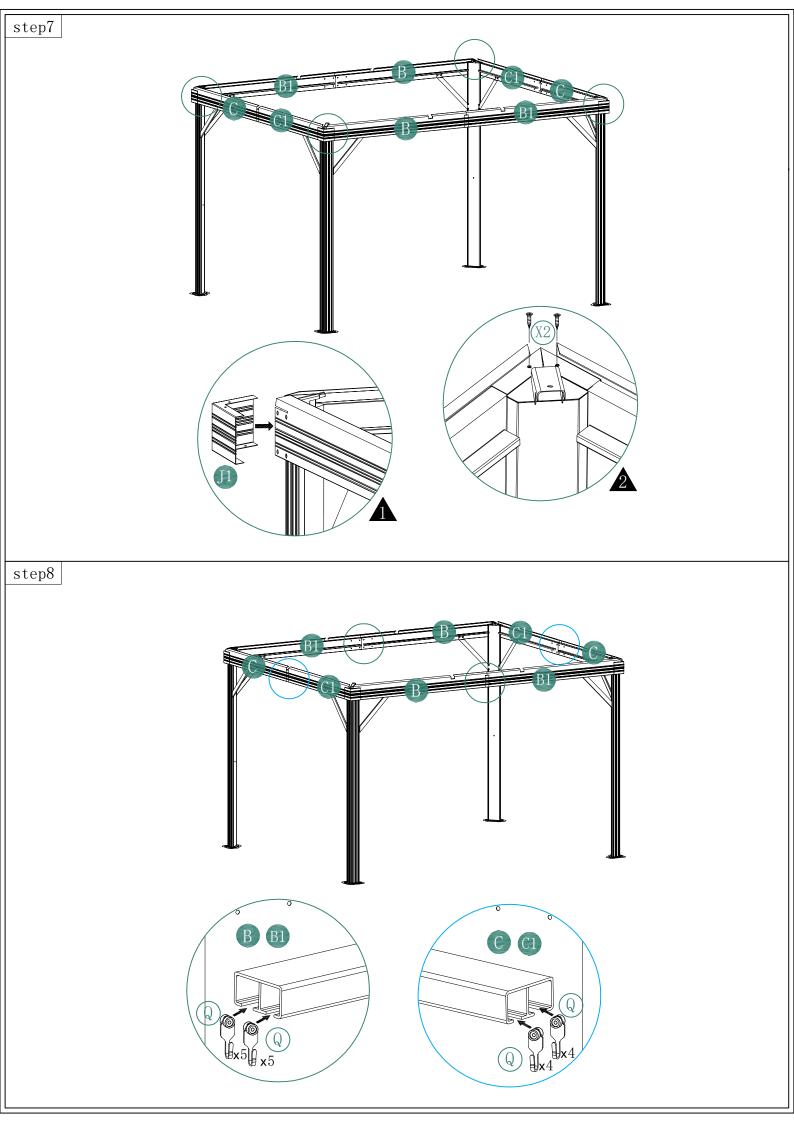

|  | 4 | X2 | ()<br>5*10               | 52 |
| G1                        |  | 4 | Y1 |                          | 4  |
| G2                        |  | 2 | Y2 |                          | 4  |
| Н                         |  | 4 | Y3 |                          | 4  |
| H1                        |  | 4 | Y4 |                          | 4  |
| H2                        |  | 2 | Y5 |                          | 4  |
| J1                        |  | 4 | Ζ  |                          | 1  |
| J2                        |  | 4 | Z1 |                          | 1  |
| K                         |  | 1 | Z3 |                          | 8  |
| K1                        |  | 1 |    |                          | 1  |
|                           |  |   |    |                          |    |























## **DANCOVER**<sup>®</sup>

#### Contact information

#### Head office:

Dancover A/S Lyngevej 16A, Nørre Herlev 3400 Hillerød Denmark

National contact

Denmark: denmark@dancover.com

UK: uk@dancover.com

Germany: germany@dancover.com

France: france@dancover.com

Sweden: sverige@dancover.com

Finland: suomi@dancover.com

Poland: polska@dancover.com

Luxembourg: luxembourg@dancover.com

Portugal: portugal@dancover.com For more information please visit: www.dancovershop.com

Spain:

espana@dancover.com

Italy:

italia@dancover.com

Switzerland: schweiz@dancover.com

Austria: austria@dancover.com

Norway: norge@dancover.com

Nederland: nederland@dancover.com

Ireland: ireland@dancover.com

Belgium: belgique@dancover.com