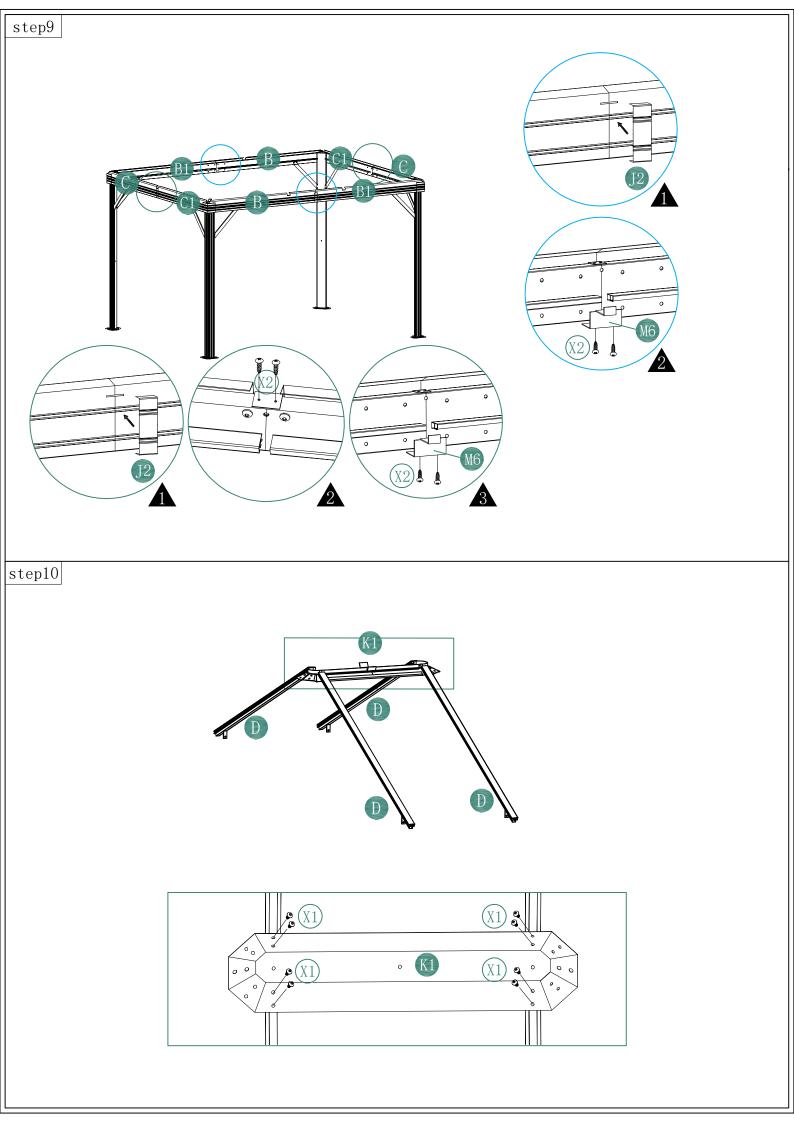

|  | 4 | X2 | ()<br>5*10               | 52 |
| G1                        |  | 4 | Y1 |                          | 4  |
| G2                        |  | 2 | Y2 |                          | 4  |
| Н                         |  | 4 | Y3 |                          | 4  |
| H1                        |  | 4 | Y4 |                          | 4  |
| H2                        |  | 2 | Y5 |                          | 4  |
| J1                        |  | 4 | Ζ  |                          | 1  |
| J2                        |  | 4 | Z1 |                          | 1  |
| K                         |  | 1 | Z3 |                          | 8  |
| K1                        |  | 1 |    |                          | 1  |
|                           |  |   |    |                          |    |























## **DANCOVER**<sup>®</sup>

#### Contact information

#### Head office:

Dancover A/S Lyngevej 16A, Nørre Herlev 3400 Hillerød Denmark

National contact

Denmark: denmark@dancover.com

UK: uk@dancover.com

Germany: germany@dancover.com

France: france@dancover.com

Sweden: sverige@dancover.com

Finland: suomi@dancover.com

Poland: polska@dancover.com

Luxembourg: luxembourg@dancover.com

Portugal: portugal@dancover.com For more information please visit: www.dancovershop.com

Spain:

espana@dancover.com

Italy:

italia@dancover.com

Switzerland: schweiz@dancover.com

Austria: austria@dancover.com

Norway: norge@dancover.com

Nederland: nederland@dancover.com

Ireland: ireland@dancover.com

Belgium: belgique@dancover.com