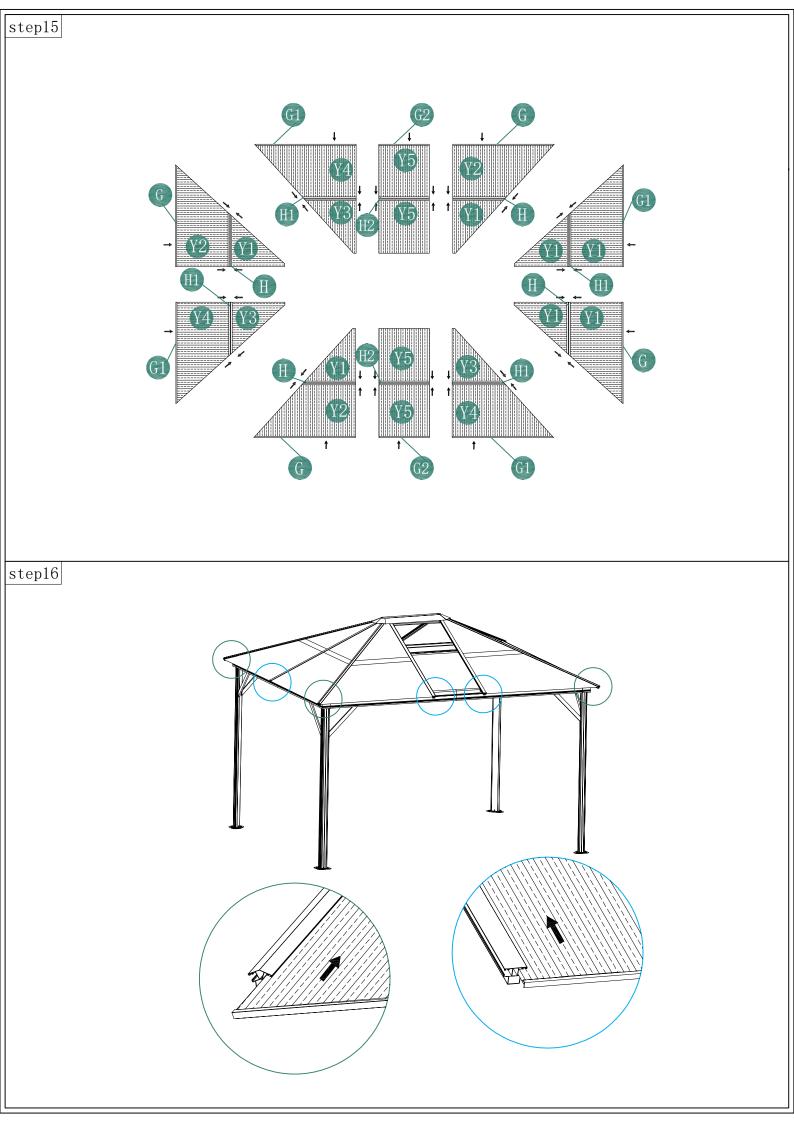

| 4 | X2 | ()<br>5*10               | 52 |
| G1                        |  | 4 | Y1 |                          | 4  |
| G2                        |  | 2 | Y2 |                          | 4  |
| Н                         |  | 4 | Y3 |                          | 4  |
| H1                        |  | 4 | Y4 |                          | 4  |
| H2                        |  | 2 | Y5 |                          | 4  |
| J1                        |  | 4 | Ζ  |                          | 1  |
| J2                        |  | 4 | Z1 |                          | 1  |
| K                         |  | 1 | Z3 |                          | 8  |
| K1                        |  | 1 |    |                          | 1  |
|                           |  |   |    |                          |    |























## **DANCOVER**<sup>®</sup>

#### Contact information

#### Head office:

Dancover A/S Lyngevej 16A, Nørre Herlev 3400 Hillerød Denmark

National contact

Denmark: denmark@dancover.com

UK: uk@dancover.com

Germany: germany@dancover.com

France: france@dancover.com

Sweden: sverige@dancover.com

Finland: suomi@dancover.com

Poland: polska@dancover.com

Luxembourg: luxembourg@dancover.com

Portugal: portugal@dancover.com For more information please visit: www.dancovershop.com

Spain:

espana@dancover.com

Italy:

italia@dancover.com

Switzerland: schweiz@dancover.com

Austria: austria@dancover.com

Norway: norge@dancover.com

Nederland: nederland@dancover.com

Ireland: ireland@dancover.com

Belgium: belgique@dancover.com