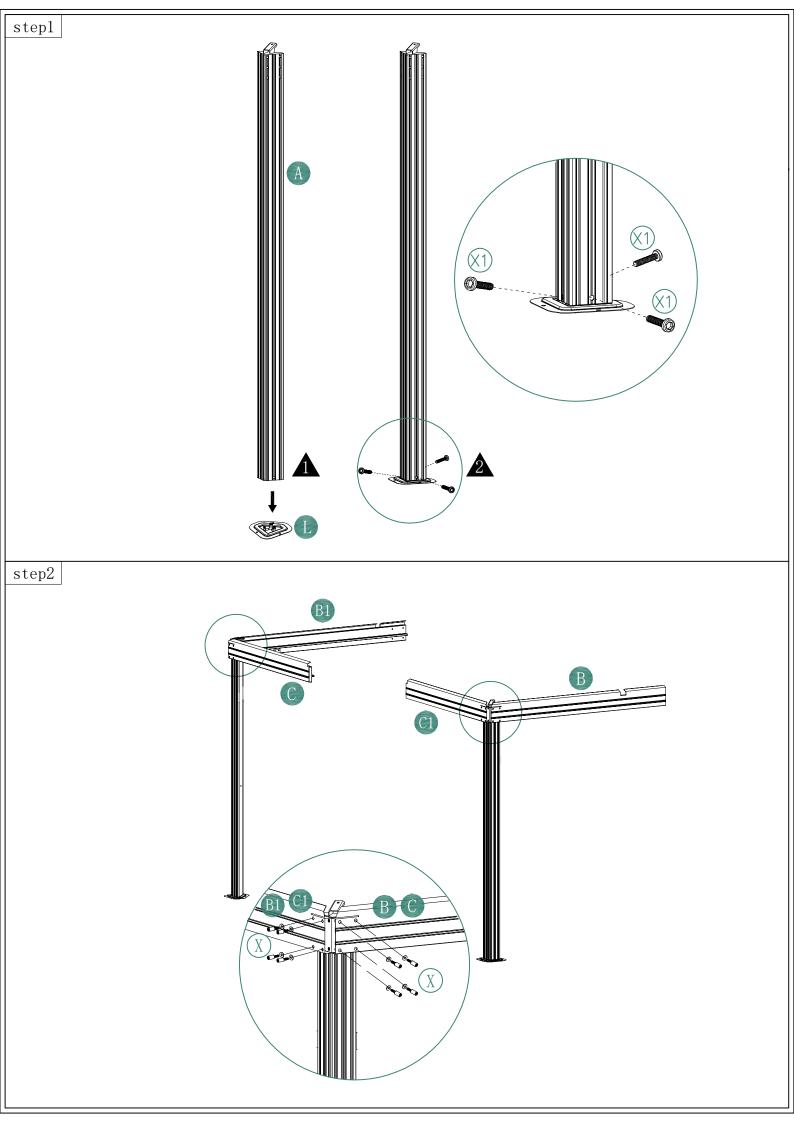

|  | 4 | X2 | ()<br>5*10               | 52 |
| G1                        |  | 4 | Y1 |                          | 4  |
| G2                        |  | 2 | Y2 |                          | 4  |
| Н                         |  | 4 | Y3 |                          | 4  |
| H1                        |  | 4 | Y4 |                          | 4  |
| H2                        |  | 2 | Y5 |                          | 4  |
| J1                        |  | 4 | Ζ  |                          | 1  |
| J2                        |  | 4 | Z1 |                          | 1  |
| K                         |  | 1 | Z3 |                          | 8  |
| K1                        |  | 1 |    |                          | 1  |
|                           |  |   |    |                          |    |























## **DANCOVER**<sup>®</sup>

#### Contact information

#### Head office:

Dancover A/S Lyngevej 16A, Nørre Herlev 3400 Hillerød Denmark

National contact

Denmark: denmark@dancover.com

UK: uk@dancover.com

Germany: germany@dancover.com

France: france@dancover.com

Sweden: sverige@dancover.com

Finland: suomi@dancover.com

Poland: polska@dancover.com

Luxembourg: luxembourg@dancover.com

Portugal: portugal@dancover.com For more information please visit: www.dancovershop.com

Spain:

espana@dancover.com

Italy:

italia@dancover.com

Switzerland: schweiz@dancover.com

Austria: austria@dancover.com

Norway: norge@dancover.com

Nederland: nederland@dancover.com

Ireland: ireland@dancover.com

Belgium: belgique@dancover.com