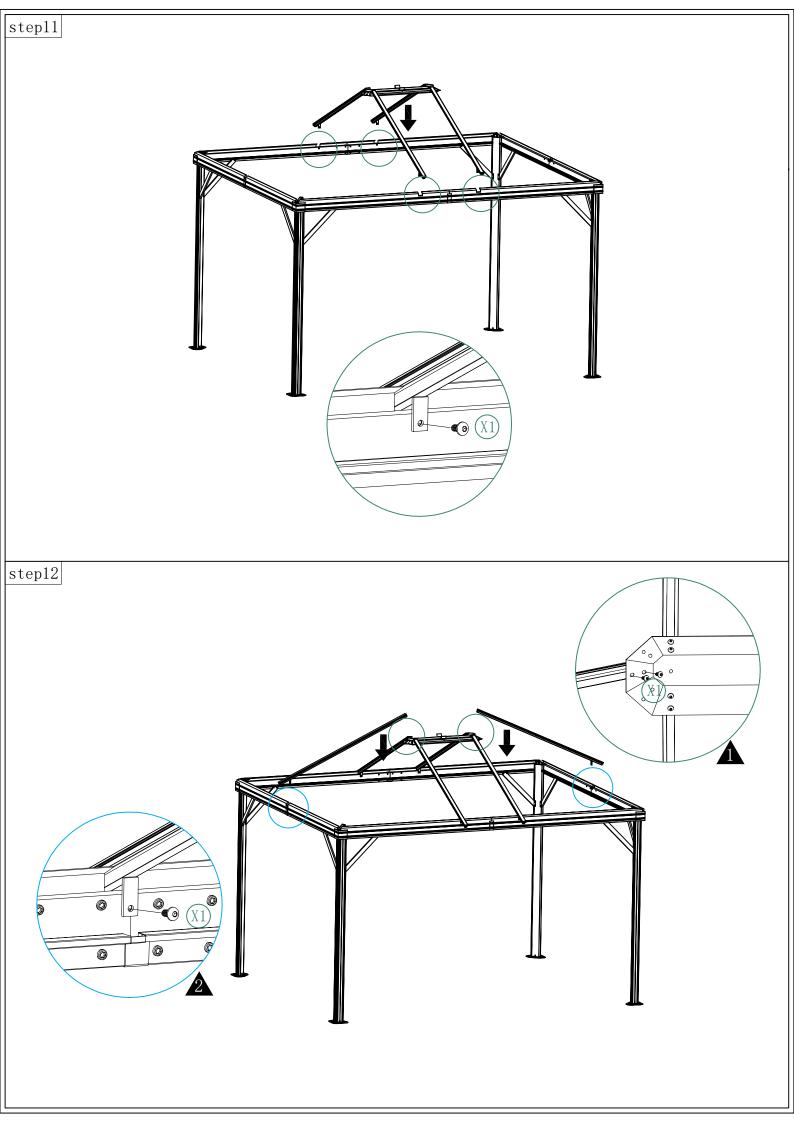

|  | 4 | X2 | ()<br>5*10               | 52 |
| G1                        |  | 4 | Y1 |                          | 4  |
| G2                        |  | 2 | Y2 |                          | 4  |
| Н                         |  | 4 | Y3 |                          | 4  |
| H1                        |  | 4 | Y4 |                          | 4  |
| H2                        |  | 2 | Y5 |                          | 4  |
| J1                        |  | 4 | Ζ  |                          | 1  |
| J2                        |  | 4 | Z1 |                          | 1  |
| K                         |  | 1 | Z3 |                          | 8  |
| K1                        |  | 1 |    |                          | 1  |
|                           |  |   |    |                          |    |























## **DANCOVER**<sup>®</sup>

#### Contact information

#### Head office:

Dancover A/S Lyngevej 16A, Nørre Herlev 3400 Hillerød Denmark

National contact

Denmark: denmark@dancover.com

UK: uk@dancover.com

Germany: germany@dancover.com

France: france@dancover.com

Sweden: sverige@dancover.com

Finland: suomi@dancover.com

Poland: polska@dancover.com

Luxembourg: luxembourg@dancover.com

Portugal: portugal@dancover.com For more information please visit: www.dancovershop.com

Spain:

espana@dancover.com

Italy:

italia@dancover.com

Switzerland: schweiz@dancover.com

Austria: austria@dancover.com

Norway: norge@dancover.com

Nederland: nederland@dancover.com

Ireland: ireland@dancover.com

Belgium: belgique@dancover.com