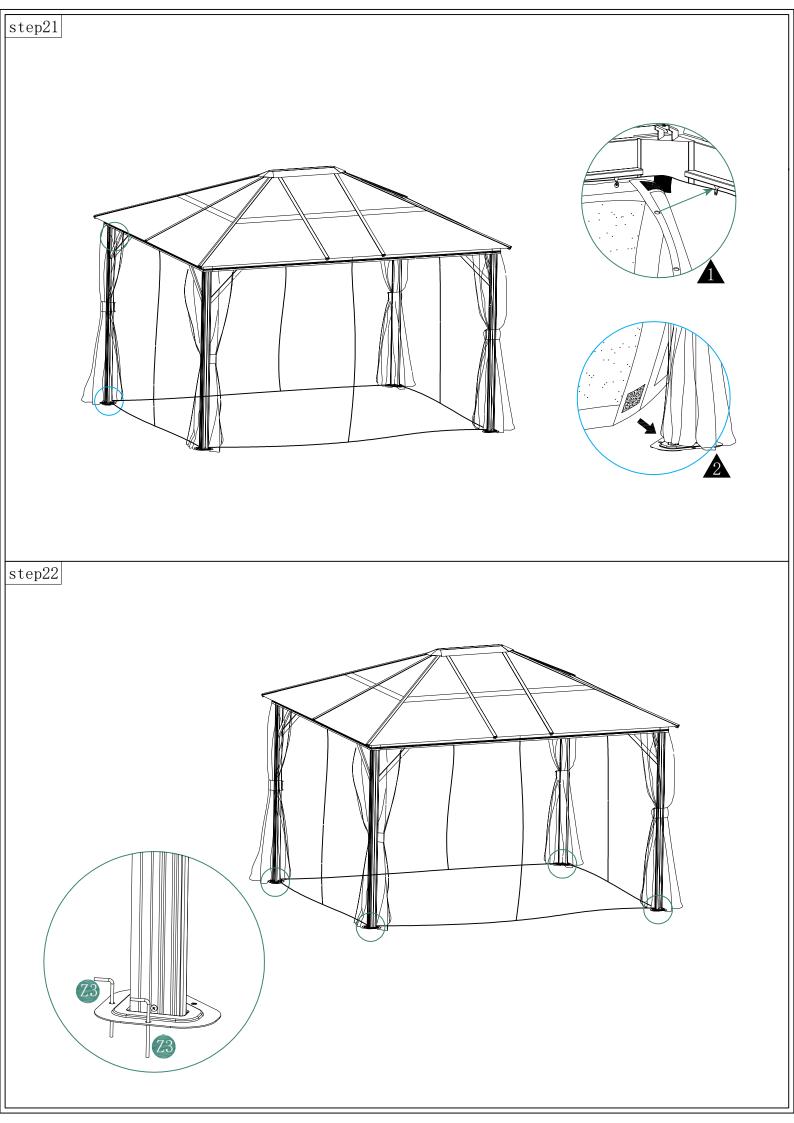

| X2 | ()<br>5*10               | 52 |
| G1                        |  | 4 | Y1 |                          | 4  |
| G2                        |  | 2 | Y2 |                          | 4  |
| Н                         |  | 4 | Y3 |                          | 4  |
| H1                        |  | 4 | Y4 |                          | 4  |
| H2                        |  | 2 | Y5 |                          | 4  |
| J1                        |  | 4 | Ζ  |                          | 1  |
| J2                        |  | 4 | Z1 |                          | 1  |
| K                         |  | 1 | Z3 |                          | 8  |
| K1                        |  | 1 |    |                          | 1  |
|                           |  |   |    |                          |    |























## **DANCOVER**<sup>®</sup>

#### Contact information

#### Head office:

Dancover A/S Lyngevej 16A, Nørre Herlev 3400 Hillerød Denmark

National contact

Denmark: denmark@dancover.com

UK: uk@dancover.com

Germany: germany@dancover.com

France: france@dancover.com

Sweden: sverige@dancover.com

Finland: suomi@dancover.com

Poland: polska@dancover.com

Luxembourg: luxembourg@dancover.com

Portugal: portugal@dancover.com For more information please visit: www.dancovershop.com

Spain:

espana@dancover.com

Italy:

italia@dancover.com

Switzerland: schweiz@dancover.com

Austria: austria@dancover.com

Norway: norge@dancover.com

Nederland: nederland@dancover.com

Ireland: ireland@dancover.com

Belgium: belgique@dancover.com