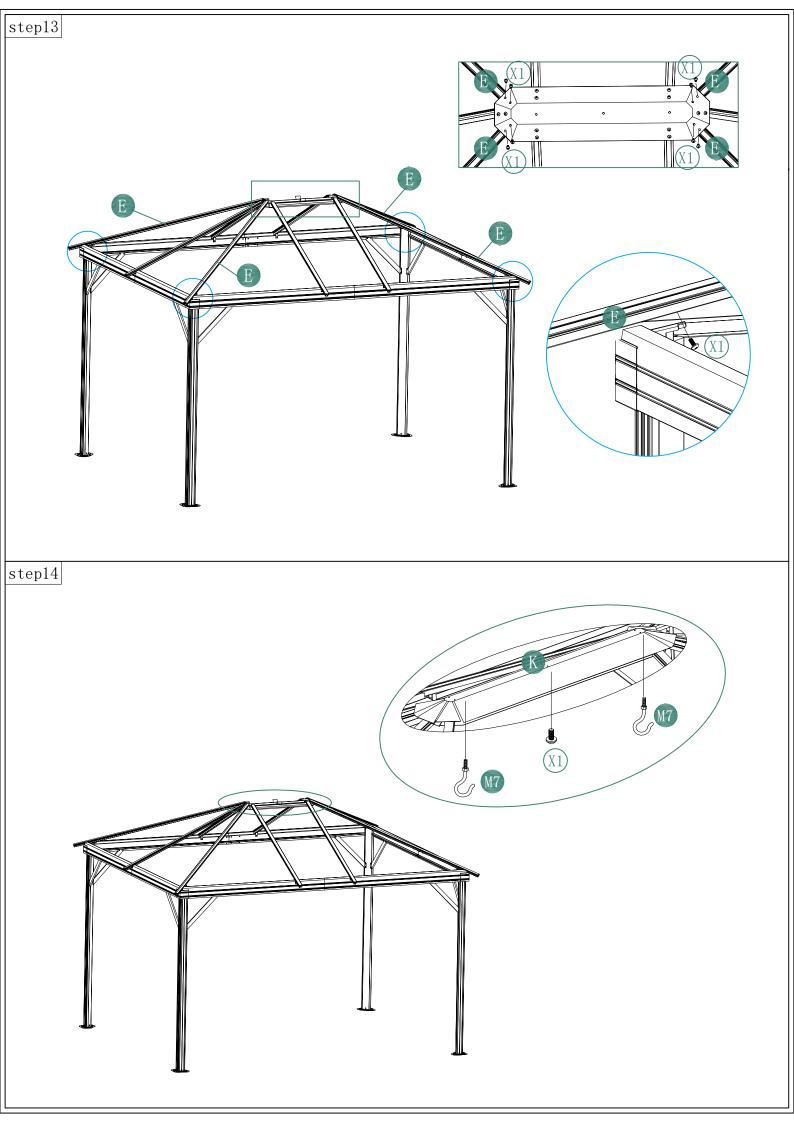

|  | 4 | X2 | ()<br>5*10               | 52 |
| G1                        |  | 4 | Y1 |                          | 4  |
| G2                        |  | 2 | Y2 |                          | 4  |
| Н                         |  | 4 | Y3 |                          | 4  |
| H1                        |  | 4 | Y4 |                          | 4  |
| H2                        |  | 2 | Y5 |                          | 4  |
| J1                        |  | 4 | Ζ  |                          | 1  |
| J2                        |  | 4 | Z1 |                          | 1  |
| K                         |  | 1 | Z3 |                          | 8  |
| K1                        |  | 1 |    |                          | 1  |
|                           |  |   |    |                          |    |























## **DANCOVER**<sup>®</sup>

#### Contact information

#### Head office:

Dancover A/S Lyngevej 16A, Nørre Herlev 3400 Hillerød Denmark

National contact

Denmark: denmark@dancover.com

UK: uk@dancover.com

Germany: germany@dancover.com

France: france@dancover.com

Sweden: sverige@dancover.com

Finland: suomi@dancover.com

Poland: polska@dancover.com

Luxembourg: luxembourg@dancover.com

Portugal: portugal@dancover.com For more information please visit: www.dancovershop.com

Spain:

espana@dancover.com

Italy:

italia@dancover.com

Switzerland: schweiz@dancover.com

Austria: austria@dancover.com

Norway: norge@dancover.com

Nederland: nederland@dancover.com

Ireland: ireland@dancover.com

Belgium: belgique@dancover.com