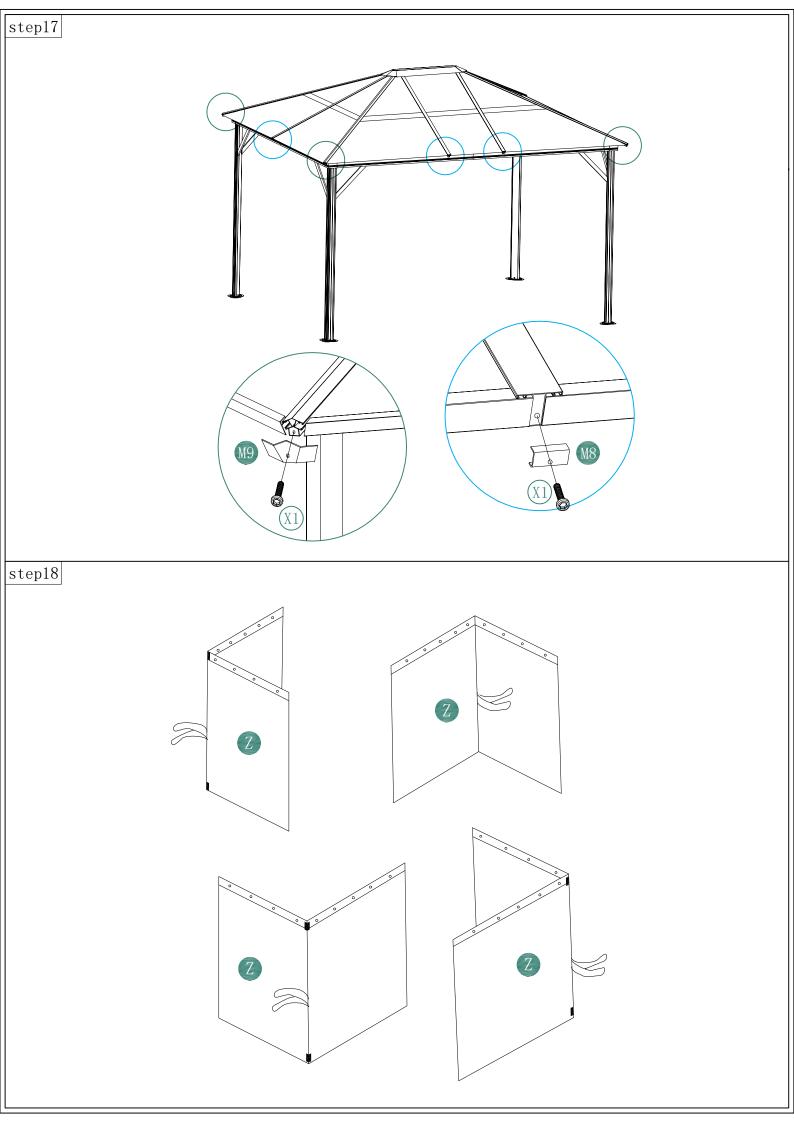

| 4 | X2 | ()<br>5*10               | 52 |
| G1                        |  | 4 | Y1 |                          | 4  |
| G2                        |  | 2 | Y2 |                          | 4  |
| Н                         |  | 4 | Y3 |                          | 4  |
| H1                        |  | 4 | Y4 |                          | 4  |
| H2                        |  | 2 | Y5 |                          | 4  |
| J1                        |  | 4 | Ζ  |                          | 1  |
| J2                        |  | 4 | Z1 |                          | 1  |
| K                         |  | 1 | Z3 |                          | 8  |
| K1                        |  | 1 |    |                          | 1  |
|                           |  |   |    |                          |    |























## **DANCOVER**<sup>®</sup>

#### Contact information

#### Head office:

Dancover A/S Lyngevej 16A, Nørre Herlev 3400 Hillerød Denmark

National contact

Denmark: denmark@dancover.com

UK: uk@dancover.com

Germany: germany@dancover.com

France: france@dancover.com

Sweden: sverige@dancover.com

Finland: suomi@dancover.com

Poland: polska@dancover.com

Luxembourg: luxembourg@dancover.com

Portugal: portugal@dancover.com For more information please visit: www.dancovershop.com

Spain:

espana@dancover.com

Italy:

italia@dancover.com

Switzerland: schweiz@dancover.com

Austria: austria@dancover.com

Norway: norge@dancover.com

Nederland: nederland@dancover.com

Ireland: ireland@dancover.com

Belgium: belgique@dancover.com