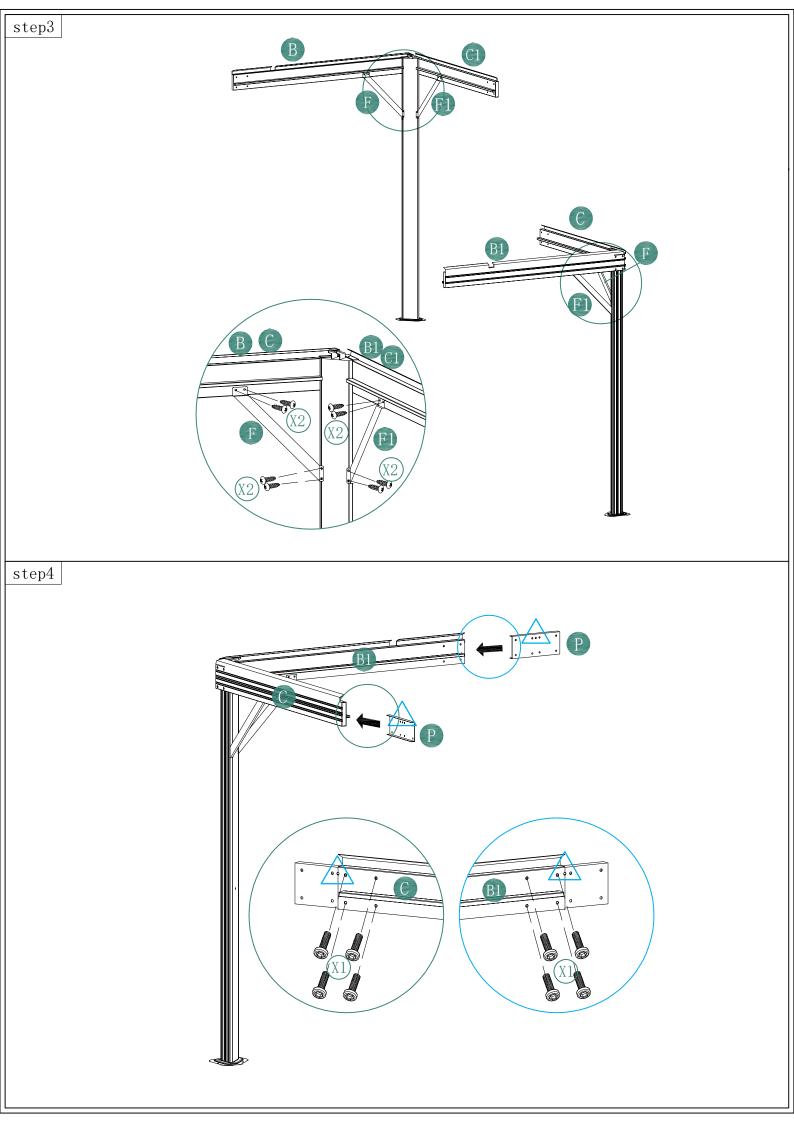

|  | 4 | X2 | ()<br>5*10               | 52 |
| G1                        |  | 4 | Y1 |                          | 4  |
| G2                        |  | 2 | Y2 |                          | 4  |
| Н                         |  | 4 | Y3 |                          | 4  |
| H1                        |  | 4 | Y4 |                          | 4  |
| H2                        |  | 2 | Y5 |                          | 4  |
| J1                        |  | 4 | Ζ  |                          | 1  |
| J2                        |  | 4 | Z1 |                          | 1  |
| K                         |  | 1 | Z3 |                          | 8  |
| K1                        |  | 1 |    |                          | 1  |
|                           |  |   |    |                          |    |























## **DANCOVER**<sup>®</sup>

#### Contact information

#### Head office:

Dancover A/S Lyngevej 16A, Nørre Herlev 3400 Hillerød Denmark

National contact

Denmark: denmark@dancover.com

UK: uk@dancover.com

Germany: germany@dancover.com

France: france@dancover.com

Sweden: sverige@dancover.com

Finland: suomi@dancover.com

Poland: polska@dancover.com

Luxembourg: luxembourg@dancover.com

Portugal: portugal@dancover.com For more information please visit: www.dancovershop.com

Spain:

espana@dancover.com

Italy:

italia@dancover.com

Switzerland: schweiz@dancover.com

Austria: austria@dancover.com

Norway: norge@dancover.com

Nederland: nederland@dancover.com

Ireland: ireland@dancover.com

Belgium: belgique@dancover.com