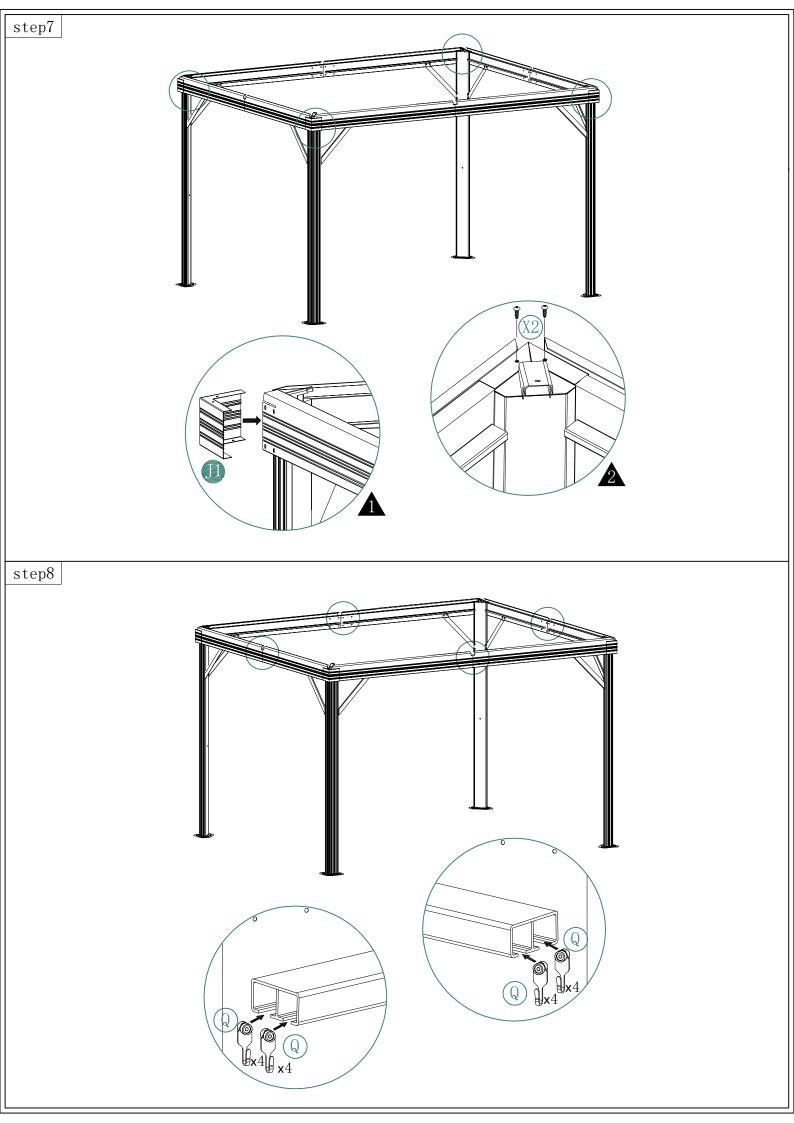

#### **Warranty Information**

Please visit dancovershop.com for information on warranty.

Please always check our website for the latest safety advice and manual.

| Part list for gazebo 3x3m |  |   |            |                  |              |
|---------------------------|--|---|------------|------------------|--------------|
| Α                         |  | 4 | M9         | 0                | 4            |
| С                         |  | 4 | Р          | 0 0 0            | 4            |
| C1                        |  | 4 | Q          |                  | 64           |
| D                         |  | 4 | X          | <b>◎ ⑥</b> M6*10 | 32           |
| Е                         |  | 4 | X1         | <b>M6*15</b>     | 76           |
| F                         |  | 4 | X2         | ⊕                | 56           |
| F1                        |  | 4 | Y1         |                  | 4            |
| G                         |  | 4 |            |                  |              |
| G1                        |  | 4 | Y2         |                  | 4            |
| Н                         |  | 4 |            |                  | <del>'</del> |
| H1                        |  | 4 | Y3         |                  | 4            |
| J1                        |  | 4 |            |                  |              |
| J2                        |  | 4 | Y4         |                  | 4            |
| K                         |  | 1 |            |                  |              |
| K1                        |  | 1 | Z          |                  | 1            |
| L                         |  | 4 | <b>Z</b> 1 |                  | 1            |
| M6                        |  | 4 | Z3         |                  | 8            |
| M7                        |  | 1 |            |                  | 1            |
| M8                        |  | 4 |            |                  |              |
|                           |  |   |            |                  |              |