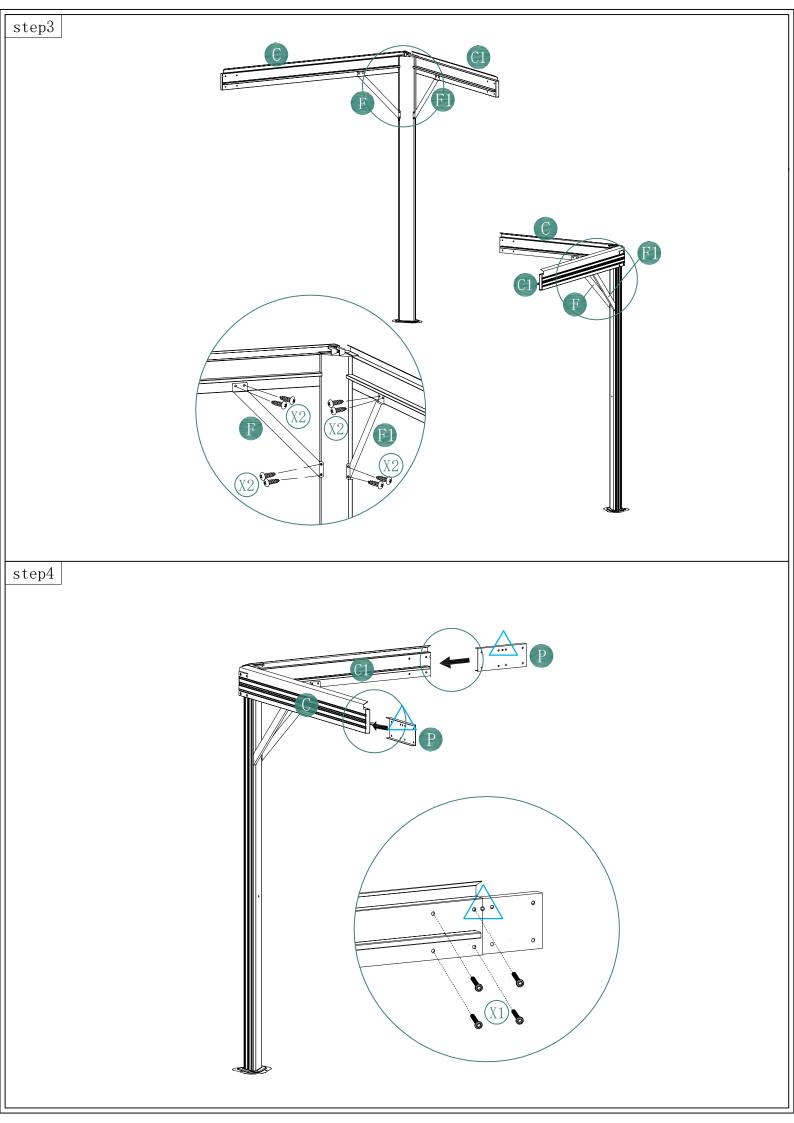

#### **Warranty Information**

Please visit dancovershop.com for information on warranty.

Please always check our website for the latest safety advice and manual.

| Part list for gazebo 3x3m |  |   |            |                  |              |
|---------------------------|--|---|------------|------------------|--------------|
| Α                         |  | 4 | M9         | 0                | 4            |
| С                         |  | 4 | Р          | 0 0 0            | 4            |
| C1                        |  | 4 | Q          |                  | 64           |
| D                         |  | 4 | X          | <b>◎ ⑥</b> M6*10 | 32           |
| Е                         |  | 4 | X1         | <b>M6*15</b>     | 76           |
| F                         |  | 4 | X2         | ⊕                | 56           |
| F1                        |  | 4 | Y1         |                  | 4            |
| G                         |  | 4 |            |                  |              |
| G1                        |  | 4 | Y2         |                  | 4            |
| Н                         |  | 4 |            |                  | <del>'</del> |
| H1                        |  | 4 | Y3         |                  | 4            |
| J1                        |  | 4 |            |                  |              |
| J2                        |  | 4 | Y4         |                  | 4            |
| K                         |  | 1 |            |                  |              |
| K1                        |  | 1 | Z          |                  | 1            |
| L                         |  | 4 | <b>Z</b> 1 |                  | 1            |
| M6                        |  | 4 | Z3         |                  | 8            |
| M7                        |  | 1 |            |                  | 1            |
| M8                        |  | 4 |            |                  |              |
|                           |  |   |            |                  |              |