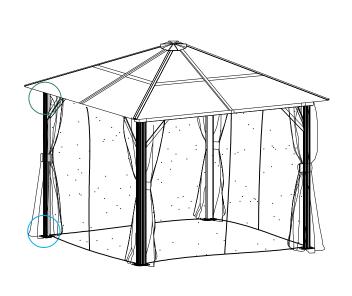

| 4 |            |                  |              |
| J2                        |  | 4 | Y4         |                  | 4            |
| K                         |  | 1 |            |                  |              |
| K1                        |  | 1 | Z          |                  | 1            |
| L                         |  | 4 | <b>Z</b> 1 |                  | 1            |
| M6                        |  | 4 | Z3         |                  | 8            |
| M7                        |  | 1 |            |                  | 1            |
| M8                        |  | 4 |            |                  |              |
|                           |  |   |            |                  |              |















 $M6^{\circ}$ 









step18



### step19



# step20









step22





# DANCOVER®

#### Contact information

Head office:

Dancover A/S Lyngevej 16A, Nørre Herlev 3400 Hillerød Denmark

For more information please visit: www.dancovershop.com

#### National contact

Denmark:

denmark@dancover.com

UK:

uk@dancover.com

Germany:

germany@dancover.com

France:

france@dancover.com

Sweden:

sverige@dancover.com

Finland:

suomi@dancover.com

Poland:

polska@dancover.com

Luxembourg:

luxembourg@dancover.com

Portugal:

portugal@dancover.com

Spain:

espana@dancover.com

Italy:

italia@dancover.com

Switzerland:

schweiz@dancover.com

Austria:

austria@dancover.com

Norway:

norge@dancover.com

Nederland:

nederland@dancover.com

Ireland:

ireland@dancover.com

Belgium:

belgique@dancover.com