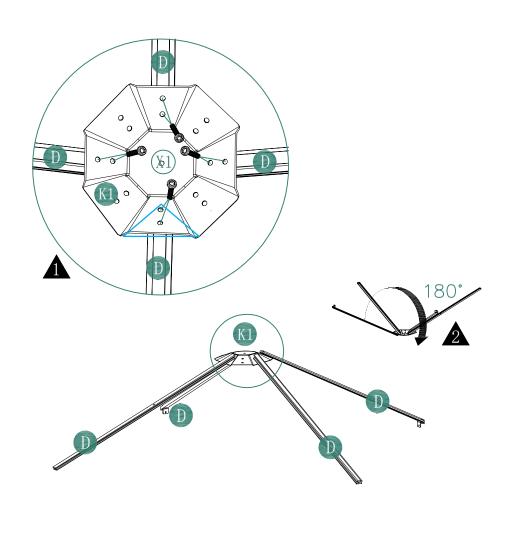

#### **Warranty Information**

Please visit dancovershop.com for information on warranty.

Please always check our website for the latest safety advice and manual.

| Part list for gazebo 3x3m |  |   |            |                  |              |
|---------------------------|--|---|------------|------------------|--------------|
| Α                         |  | 4 | M9         | 0                | 4            |
| С                         |  | 4 | Р          | 0 0 0            | 4            |
| C1                        |  | 4 | Q          |                  | 64           |
| D                         |  | 4 | X          | <b>◎ ⑥</b> M6*10 | 32           |
| Е                         |  | 4 | X1         | <b>M6*15</b>     | 76           |
| F                         |  | 4 | X2         | ⊕                | 56           |
| F1                        |  | 4 | Y1         |                  | 4            |
| G                         |  | 4 |            |                  |              |
| G1                        |  | 4 | Y2         |                  | 4            |
| Н                         |  | 4 |            |                  | <del>'</del> |
| H1                        |  | 4 | Y3         |                  | 4            |
| J1                        |  | 4 |            |                  |              |
| J2                        |  | 4 | Y4         |                  | 4            |
| K                         |  | 1 |            |                  |              |
| K1                        |  | 1 | Z          |                  | 1            |
| L                         |  | 4 | <b>Z</b> 1 |                  | 1            |
| M6                        |  | 4 | Z3         |                  | 8            |
| M7                        |  | 1 |            |                  | 1            |
| M8                        |  | 4 |            |                  |              |
|                           |  |   |            |                  |              |