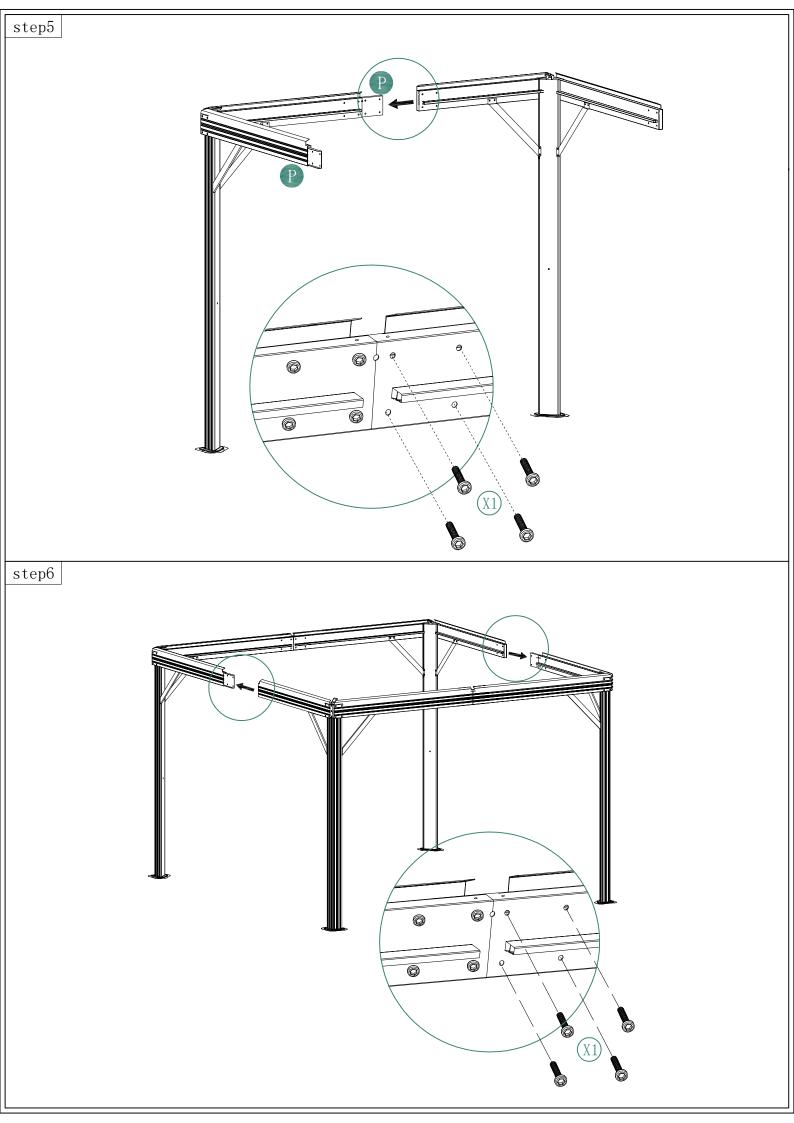

#### **Warranty Information**

Please visit dancovershop.com for information on warranty.

Please always check our website for the latest safety advice and manual.

| Part list for gazebo 3x3m |  |   |            |                  |              |
|---------------------------|--|---|------------|------------------|--------------|
| Α                         |  | 4 | M9         | 0                | 4            |
| С                         |  | 4 | Р          | 0 0 0            | 4            |
| C1                        |  | 4 | Q          |                  | 64           |
| D                         |  | 4 | X          | <b>◎ ⑥</b> M6*10 | 32           |
| Е                         |  | 4 | X1         | <b>M6*15</b>     | 76           |
| F                         |  | 4 | X2         | ⊕                | 56           |
| F1                        |  | 4 | Y1         |                  | 4            |
| G                         |  | 4 |            |                  |              |
| G1                        |  | 4 | Y2         |                  | 4            |
| Н                         |  | 4 |            |                  | <del>'</del> |
| H1                        |  | 4 | Y3         |                  | 4            |
| J1                        |  | 4 |            |                  |              |
| J2                        |  | 4 | Y4         |                  | 4            |
| K                         |  | 1 |            |                  |              |
| K1                        |  | 1 | Z          |                  | 1            |
| L                         |  | 4 | <b>Z</b> 1 |                  | 1            |
| M6                        |  | 4 | Z3         |                  | 8            |
| M7                        |  | 1 |            |                  | 1            |
| M8                        |  | 4 |            |                  |              |
|                           |  |   |            |                  |              |