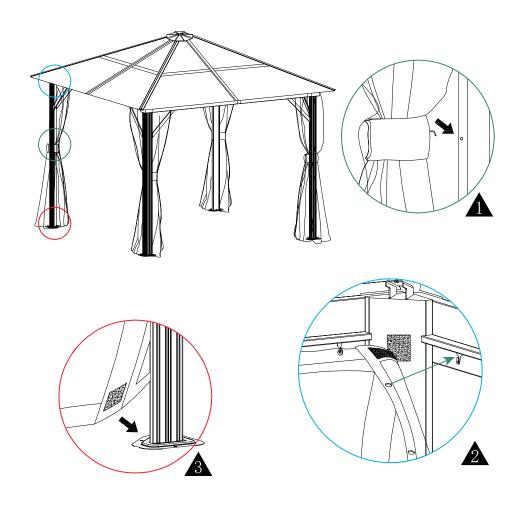

|  | 4 |            |                  |              |
| J2                        |  | 4 | Y4         |                  | 4            |
| K                         |  | 1 |            |                  |              |
| K1                        |  | 1 | Z          |                  | 1            |
| L                         |  | 4 | <b>Z</b> 1 |                  | 1            |
| M6                        |  | 4 | Z3         |                  | 8            |
| M7                        |  | 1 |            |                  | 1            |
| M8                        |  | 4 |            |                  |              |
|                           |  |   |            |                  |              |















 $M6^{\circ}$ 









step18



### step19



# step20









step22





# DANCOVER®

#### Contact information

Head office:

Dancover A/S Lyngevej 16A, Nørre Herlev 3400 Hillerød Denmark

For more information please visit: www.dancovershop.com

#### National contact

Denmark:

denmark@dancover.com

UK:

uk@dancover.com

Germany:

germany@dancover.com

France:

france@dancover.com

Sweden:

sverige@dancover.com

Finland:

suomi@dancover.com

Poland:

polska@dancover.com

Luxembourg:

luxembourg@dancover.com

Portugal:

portugal@dancover.com

Spain:

espana@dancover.com

Italy:

italia@dancover.com

Switzerland:

schweiz@dancover.com

Austria:

austria@dancover.com

Norway:

norge@dancover.com

Nederland:

nederland@dancover.com

Ireland:

ireland@dancover.com

Belgium:

belgique@dancover.com