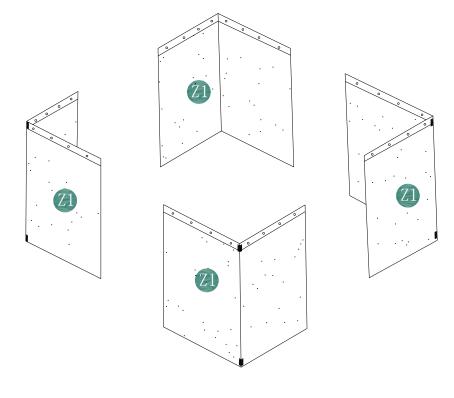

| 4 |            |                  |              |
| J2                        |  | 4 | Y4         |                  | 4            |
| K                         |  | 1 |            |                  |              |
| K1                        |  | 1 | Z          |                  | 1            |
| L                         |  | 4 | <b>Z</b> 1 |                  | 1            |
| M6                        |  | 4 | Z3         |                  | 8            |
| M7                        |  | 1 |            |                  | 1            |
| M8                        |  | 4 |            |                  |              |
|                           |  |   |            |                  |              |















 $M6^{\circ}$ 









step18



### step19



# step20









step22





# DANCOVER®

#### Contact information

Head office:

Dancover A/S Lyngevej 16A, Nørre Herlev 3400 Hillerød Denmark

For more information please visit: www.dancovershop.com

#### National contact

Denmark:

denmark@dancover.com

UK:

uk@dancover.com

Germany:

germany@dancover.com

France:

france@dancover.com

Sweden:

sverige@dancover.com

Finland:

suomi@dancover.com

Poland:

polska@dancover.com

Luxembourg:

luxembourg@dancover.com

Portugal:

portugal@dancover.com

Spain:

espana@dancover.com

Italy:

italia@dancover.com

Switzerland:

schweiz@dancover.com

Austria:

austria@dancover.com

Norway:

norge@dancover.com

Nederland:

nederland@dancover.com

Ireland:

ireland@dancover.com

Belgium:

belgique@dancover.com