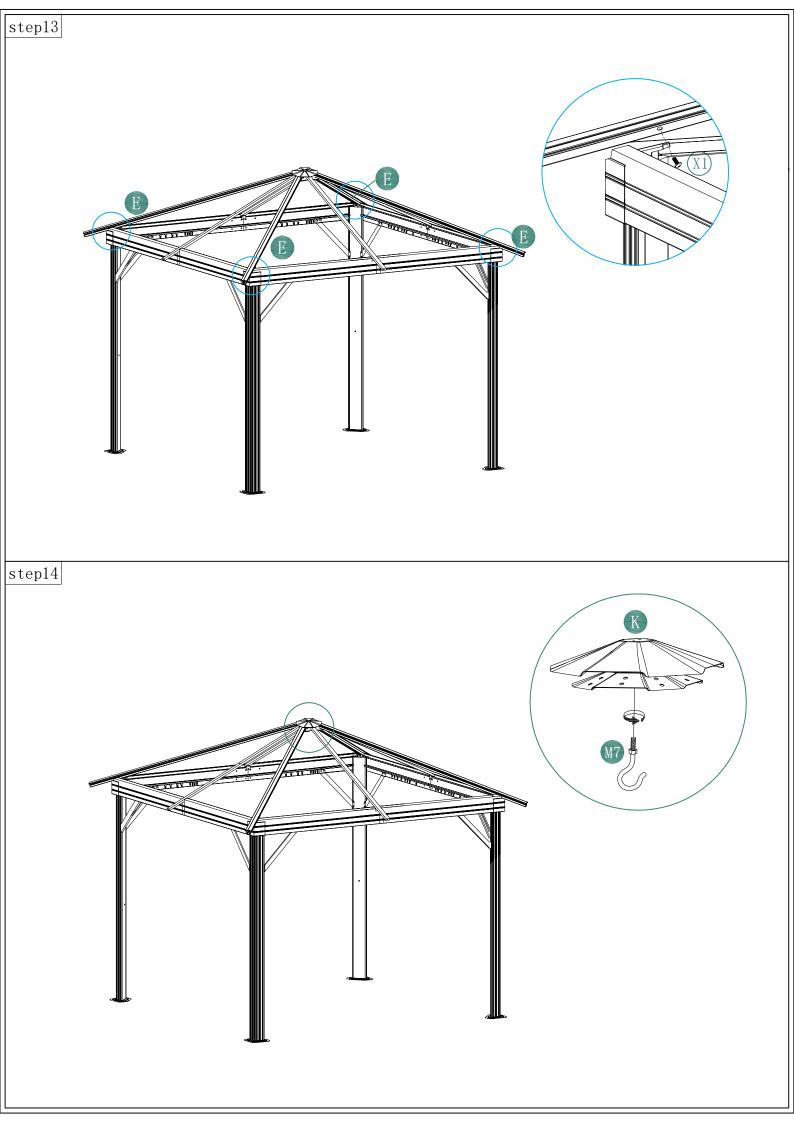

#### **Warranty Information**

Please visit dancovershop.com for information on warranty.

Please always check our website for the latest safety advice and manual.

| Part list for gazebo 3x3m |  |   |            |                  |              |
|---------------------------|--|---|------------|------------------|--------------|
| Α                         |  | 4 | M9         | 0                | 4            |
| С                         |  | 4 | Р          | 0 0 0            | 4            |
| C1                        |  | 4 | Q          |                  | 64           |
| D                         |  | 4 | X          | <b>◎ ⑥</b> M6*10 | 32           |
| Е                         |  | 4 | X1         | <b>M6*15</b>     | 76           |
| F                         |  | 4 | X2         | ⊕                | 56           |
| F1                        |  | 4 | Y1         |                  | 4            |
| G                         |  | 4 |            |                  |              |
| G1                        |  | 4 | Y2         |                  | 4            |
| Н                         |  | 4 |            |                  | <del>'</del> |
| H1                        |  | 4 | Y3         |                  | 4            |
| J1                        |  | 4 |            |                  |              |
| J2                        |  | 4 | Y4         |                  | 4            |
| K                         |  | 1 |            |                  |              |
| K1                        |  | 1 | Z          |                  | 1            |
| L                         |  | 4 | <b>Z</b> 1 |                  | 1            |
| M6                        |  | 4 | Z3         |                  | 8            |
| M7                        |  | 1 |            |                  | 1            |
| M8                        |  | 4 |            |                  |              |
|                           |  |   |            |                  |              |