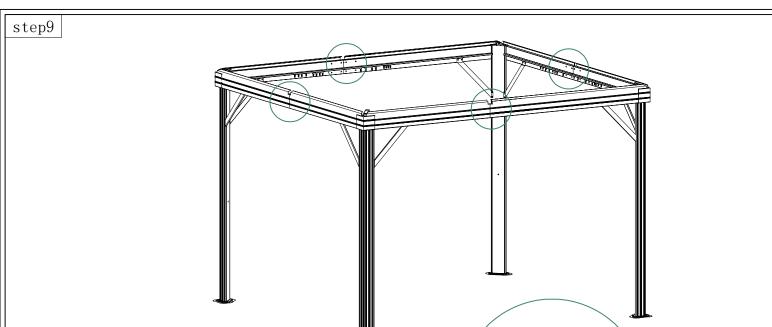

#### **Warranty Information**

Please visit dancovershop.com for information on warranty.

Please always check our website for the latest safety advice and manual.

| Part list for gazebo 3x3m |  |   |            |                  |              |
|---------------------------|--|---|------------|------------------|--------------|
| Α                         |  | 4 | M9         | 0                | 4            |
| С                         |  | 4 | Р          | 0 0 0            | 4            |
| C1                        |  | 4 | Q          |                  | 64           |
| D                         |  | 4 | X          | <b>◎ ⑥</b> M6*10 | 32           |
| Е                         |  | 4 | X1         | <b>M6*15</b>     | 76           |
| F                         |  | 4 | X2         | ⊕                | 56           |
| F1                        |  | 4 | Y1         |                  | 4            |
| G                         |  | 4 |            |                  |              |
| G1                        |  | 4 | Y2         |                  | 4            |
| Н                         |  | 4 |            |                  | <del>'</del> |
| H1                        |  | 4 | Y3         |                  | 4            |
| J1                        |  | 4 |            |                  |              |
| J2                        |  | 4 | Y4         |                  | 4            |
| K                         |  | 1 |            |                  |              |
| K1                        |  | 1 | Z          |                  | 1            |
| L                         |  | 4 | <b>Z</b> 1 |                  | 1            |
| M6                        |  | 4 | Z3         |                  | 8            |
| M7                        |  | 1 |            |                  | 1            |
| M8                        |  | 4 |            |                  |              |
|                           |  |   |            |                  |              |