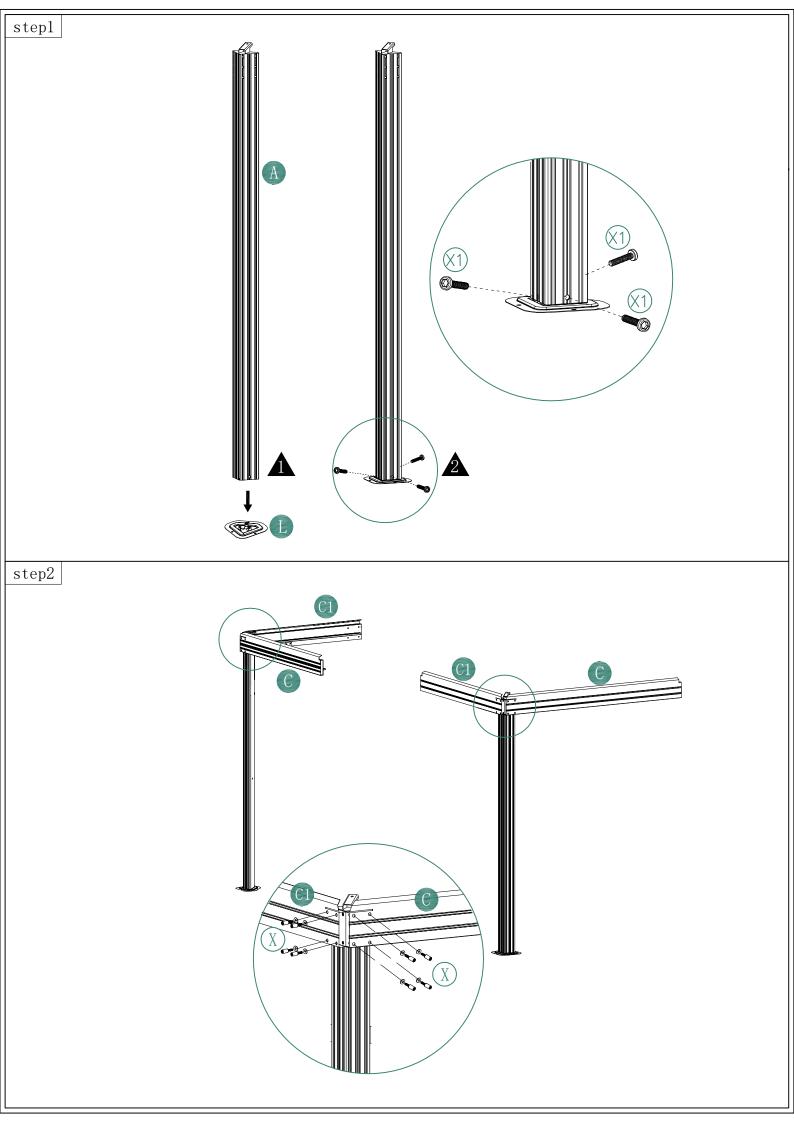

#### **Warranty Information**

Please visit dancovershop.com for information on warranty.

Please always check our website for the latest safety advice and manual.

| Part list for gazebo 3x3m |  |   |            |                  |              |
|---------------------------|--|---|------------|------------------|--------------|
| Α                         |  | 4 | M9         | 0                | 4            |
| С                         |  | 4 | Р          | 0 0 0            | 4            |
| C1                        |  | 4 | Q          |                  | 64           |
| D                         |  | 4 | X          | <b>◎ ⑥</b> M6*10 | 32           |
| Е                         |  | 4 | X1         | <b>M6*15</b>     | 76           |
| F                         |  | 4 | X2         | ⊕                | 56           |
| F1                        |  | 4 | Y1         |                  | 4            |
| G                         |  | 4 |            |                  |              |
| G1                        |  | 4 | Y2         |                  | 4            |
| Н                         |  | 4 |            |                  | <del>'</del> |
| H1                        |  | 4 | Y3         |                  | 4            |
| J1                        |  | 4 |            |                  |              |
| J2                        |  | 4 | Y4         |                  | 4            |
| K                         |  | 1 |            |                  |              |
| K1                        |  | 1 | Z          |                  | 1            |
| L                         |  | 4 | <b>Z</b> 1 |                  | 1            |
| M6                        |  | 4 | Z3         |                  | 8            |
| M7                        |  | 1 |            |                  | 1            |
| M8                        |  | 4 |            |                  |              |
|                           |  |   |            |                  |              |