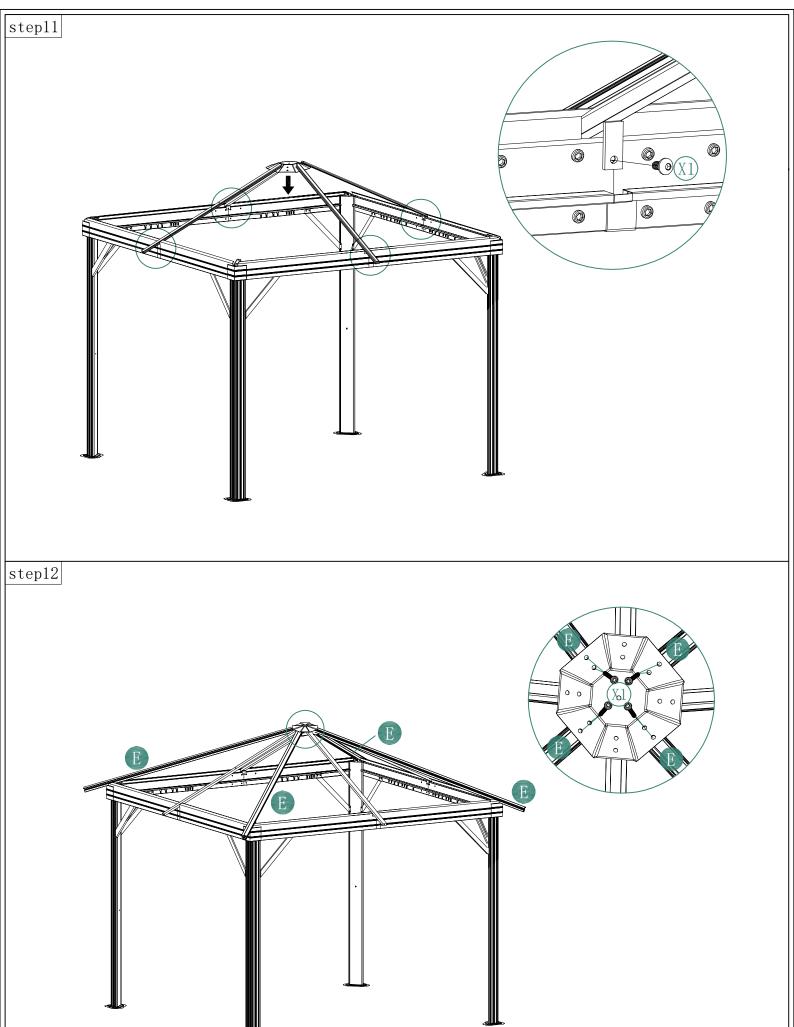

#### **Warranty Information**

Please visit dancovershop.com for information on warranty.

Please always check our website for the latest safety advice and manual.

| Part list for gazebo 3x3m |  |   |            |                  |              |
|---------------------------|--|---|------------|------------------|--------------|
| Α                         |  | 4 | M9         | 0                | 4            |
| С                         |  | 4 | Р          | 0 0 0            | 4            |
| C1                        |  | 4 | Q          |                  | 64           |
| D                         |  | 4 | X          | <b>◎ ⑥</b> M6*10 | 32           |
| Е                         |  | 4 | X1         | <b>M6*15</b>     | 76           |
| F                         |  | 4 | X2         | ⊕                | 56           |
| F1                        |  | 4 | Y1         |                  | 4            |
| G                         |  | 4 |            |                  |              |
| G1                        |  | 4 | Y2         |                  | 4            |
| Н                         |  | 4 |            |                  | <del>'</del> |
| H1                        |  | 4 | Y3         |                  | 4            |
| J1                        |  | 4 |            |                  |              |
| J2                        |  | 4 | Y4         |                  | 4            |
| K                         |  | 1 |            |                  |              |
| K1                        |  | 1 | Z          |                  | 1            |
| L                         |  | 4 | <b>Z</b> 1 |                  | 1            |
| M6                        |  | 4 | Z3         |                  | 8            |
| M7                        |  | 1 |            |                  | 1            |
| M8                        |  | 4 |            |                  |              |
|                           |  |   |            |                  |              |