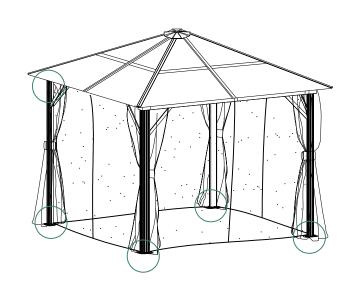

|                  |              |
| J2                        |  | 4 | Y4         |                  | 4            |
| K                         |  | 1 |            |                  |              |
| K1                        |  | 1 | Z          |                  | 1            |
| L                         |  | 4 | <b>Z</b> 1 |                  | 1            |
| M6                        |  | 4 | Z3         |                  | 8            |
| M7                        |  | 1 |            |                  | 1            |
| M8                        |  | 4 |            |                  |              |
|                           |  |   |            |                  |              |















 $M6^{\circ}$ 









step18



### step19



# step20









step22





# DANCOVER®

#### Contact information

Head office:

Dancover A/S Lyngevej 16A, Nørre Herlev 3400 Hillerød Denmark

For more information please visit: www.dancovershop.com

#### National contact

Denmark:

denmark@dancover.com

UK:

uk@dancover.com

Germany:

germany@dancover.com

France:

france@dancover.com

Sweden:

sverige@dancover.com

Finland:

suomi@dancover.com

Poland:

polska@dancover.com

Luxembourg:

luxembourg@dancover.com

Portugal:

portugal@dancover.com

Spain:

espana@dancover.com

Italy:

italia@dancover.com

Switzerland:

schweiz@dancover.com

Austria:

austria@dancover.com

Norway:

norge@dancover.com

Nederland:

nederland@dancover.com

Ireland:

ireland@dancover.com

Belgium:

belgique@dancover.com