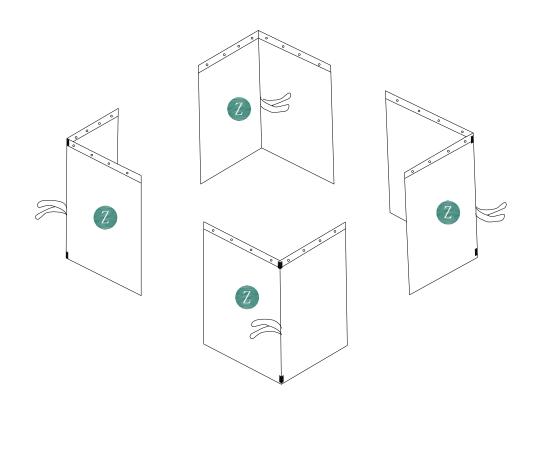

#### **Warranty Information**

Please visit dancovershop.com for information on warranty.

Please always check our website for the latest safety advice and manual.

| Part list for gazebo 3x3m |  |   |            |                  |              |
|---------------------------|--|---|------------|------------------|--------------|
| Α                         |  | 4 | M9         | 0                | 4            |
| С                         |  | 4 | Р          | 0 0 0            | 4            |
| C1                        |  | 4 | Q          |                  | 64           |
| D                         |  | 4 | X          | <b>◎ ⑥</b> M6*10 | 32           |
| Е                         |  | 4 | X1         | <b>M6*15</b>     | 76           |
| F                         |  | 4 | X2         | ⊕                | 56           |
| F1                        |  | 4 | Y1         |                  | 4            |
| G                         |  | 4 |            |                  |              |
| G1                        |  | 4 | Y2         |                  | 4            |
| Н                         |  | 4 |            |                  | <del>'</del> |
| H1                        |  | 4 | Y3         |                  | 4            |
| J1                        |  | 4 |            |                  |              |
| J2                        |  | 4 | Y4         |                  | 4            |
| K                         |  | 1 |            |                  |              |
| K1                        |  | 1 | Z          |                  | 1            |
| L                         |  | 4 | <b>Z</b> 1 |                  | 1            |
| M6                        |  | 4 | Z3         |                  | 8            |
| M7                        |  | 1 |            |                  | 1            |
| M8                        |  | 4 |            |                  |              |
|                           |  |   |            |                  |              |