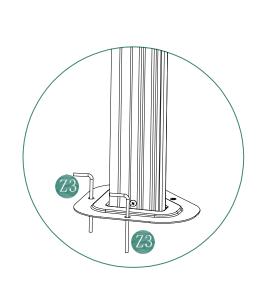

|                  |              |
| J2                        |  | 4 | Y4         |                  | 4            |
| K                         |  | 1 |            |                  |              |
| K1                        |  | 1 | Z          |                  | 1            |
| L                         |  | 4 | <b>Z</b> 1 |                  | 1            |
| M6                        |  | 4 | Z3         |                  | 8            |
| M7                        |  | 1 |            |                  | 1            |
| M8                        |  | 4 |            |                  |              |
|                           |  |   |            |                  |              |















 $M6^{\circ}$ 









step18



### step19



# step20









step22





# DANCOVER®

#### Contact information

Head office:

Dancover A/S Lyngevej 16A, Nørre Herlev 3400 Hillerød Denmark

For more information please visit: www.dancovershop.com

#### National contact

Denmark:

denmark@dancover.com

UK:

uk@dancover.com

Germany:

germany@dancover.com

France:

france@dancover.com

Sweden:

sverige@dancover.com

Finland:

suomi@dancover.com

Poland:

polska@dancover.com

Luxembourg:

luxembourg@dancover.com

Portugal:

portugal@dancover.com

Spain:

espana@dancover.com

Italy:

italia@dancover.com

Switzerland:

schweiz@dancover.com

Austria:

austria@dancover.com

Norway:

norge@dancover.com

Nederland:

nederland@dancover.com

Ireland:

ireland@dancover.com

Belgium:

belgique@dancover.com