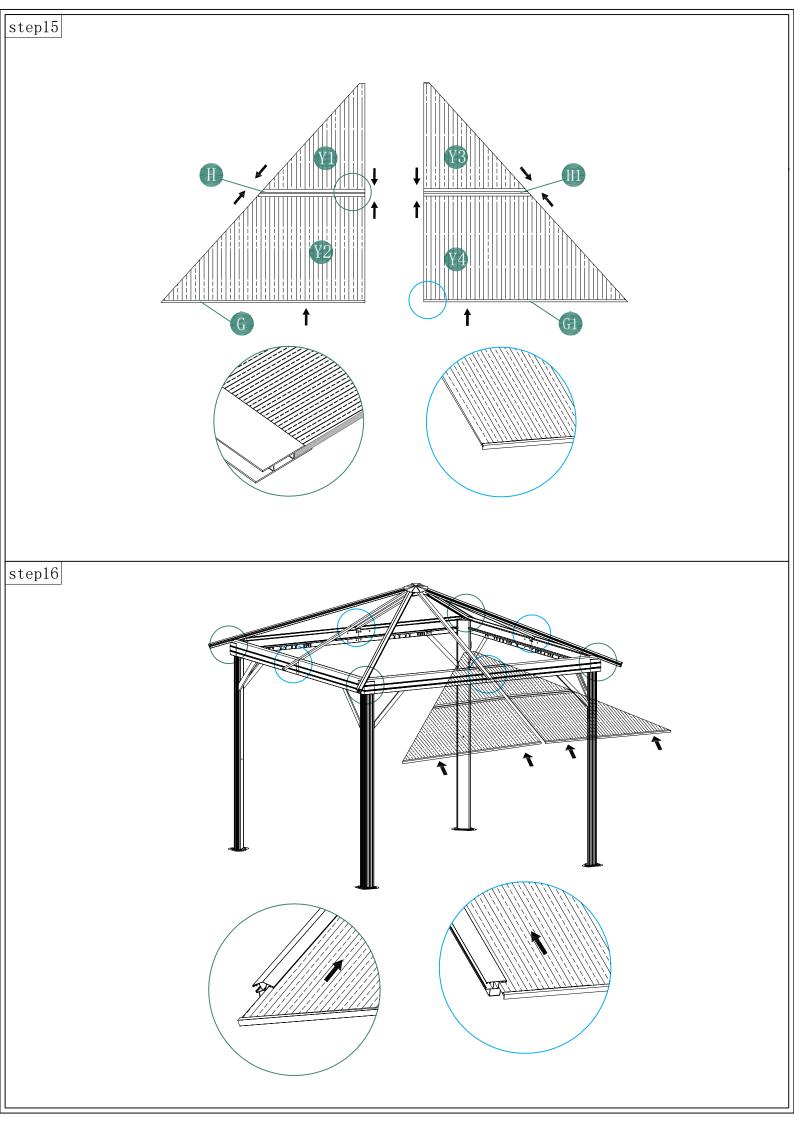

#### **Warranty Information**

Please visit dancovershop.com for information on warranty.

Please always check our website for the latest safety advice and manual.

| Part list for gazebo 3x3m |  |   |            |                  |              |
|---------------------------|--|---|------------|------------------|--------------|
| Α                         |  | 4 | M9         | 0                | 4            |
| С                         |  | 4 | Р          | 0 0 0            | 4            |
| C1                        |  | 4 | Q          |                  | 64           |
| D                         |  | 4 | X          | <b>◎ ⑥</b> M6*10 | 32           |
| Е                         |  | 4 | X1         | <b>M6*15</b>     | 76           |
| F                         |  | 4 | X2         | ⊕                | 56           |
| F1                        |  | 4 | Y1         |                  | 4            |
| G                         |  | 4 |            |                  |              |
| G1                        |  | 4 | Y2         |                  | 4            |
| Н                         |  | 4 |            |                  | <del>'</del> |
| H1                        |  | 4 | Y3         |                  | 4            |
| J1                        |  | 4 |            |                  |              |
| J2                        |  | 4 | Y4         |                  | 4            |
| K                         |  | 1 |            |                  |              |
| K1                        |  | 1 | Z          |                  | 1            |
| L                         |  | 4 | <b>Z</b> 1 |                  | 1            |
| M6                        |  | 4 | Z3         |                  | 8            |
| M7                        |  | 1 |            |                  | 1            |
| M8                        |  | 4 |            |                  |              |
|                           |  |   |            |                  |              |