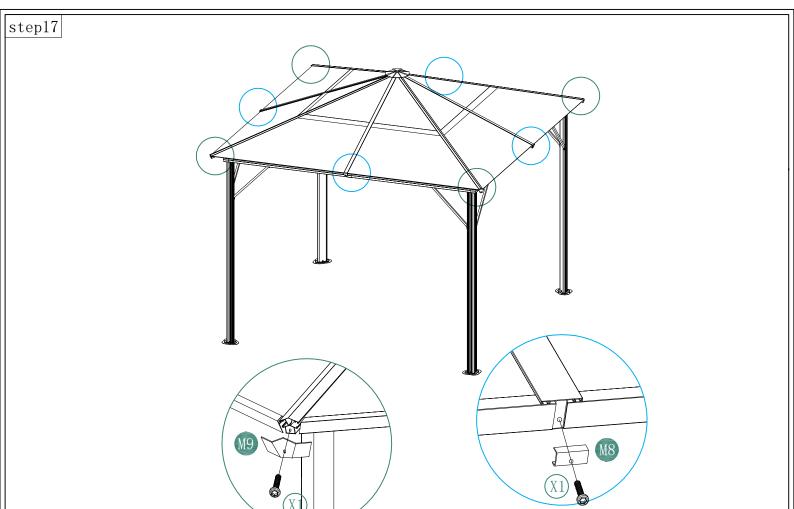

|
| J1                        |  | 4 |            |                  |              |
| J2                        |  | 4 | Y4         |                  | 4            |
| K                         |  | 1 |            |                  |              |
| K1                        |  | 1 | Z          |                  | 1            |
| L                         |  | 4 | <b>Z</b> 1 |                  | 1            |
| M6                        |  | 4 | Z3         |                  | 8            |
| M7                        |  | 1 |            |                  | 1            |
| M8                        |  | 4 |            |                  |              |
|                           |  |   |            |                  |              |















 $M6^{\circ}$ 









step18



### step19



# step20









step22





# DANCOVER®

#### Contact information

Head office:

Dancover A/S Lyngevej 16A, Nørre Herlev 3400 Hillerød Denmark

For more information please visit: www.dancovershop.com

#### National contact

Denmark:

denmark@dancover.com

UK:

uk@dancover.com

Germany:

germany@dancover.com

France:

france@dancover.com

Sweden:

sverige@dancover.com

Finland:

suomi@dancover.com

Poland:

polska@dancover.com

Luxembourg:

luxembourg@dancover.com

Portugal:

portugal@dancover.com

Spain:

espana@dancover.com

Italy:

italia@dancover.com

Switzerland:

schweiz@dancover.com

Austria:

austria@dancover.com

Norway:

norge@dancover.com

Nederland:

nederland@dancover.com

Ireland:

ireland@dancover.com

Belgium:

belgique@dancover.com