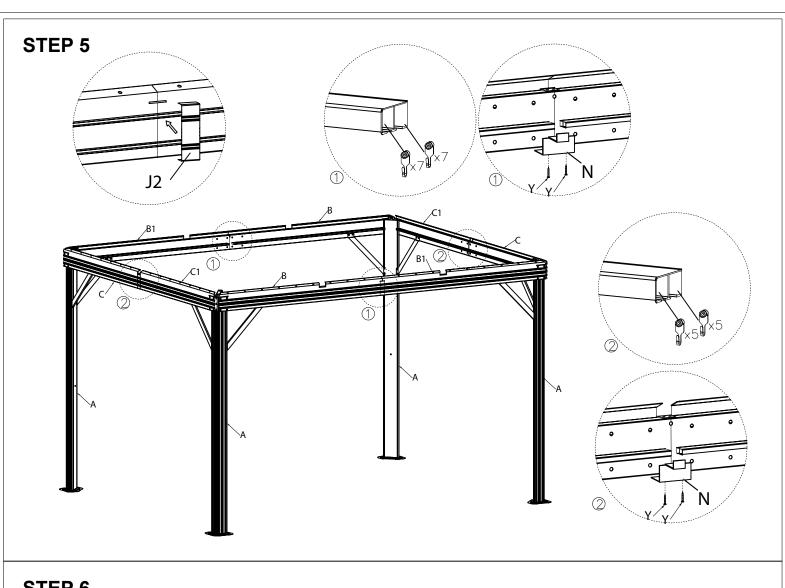

ck your marquee/tent indoors to avoid the risk of cracking parts.

The marquee/tent must be totally dry before you repack and store it to avoid mildew.

**Note:** Marquees are intended for events and other arrangements and are as such only meant for short term temporary assembly and the following disassembly. Dancover warranty applies only to the normal use of the Product, normal wear and tear excepted, in accordance with written use instructions or manual. The warranty does not apply to damage caused by accident, abuse, misuse, or modification of the Product.

#### **Warranty Information**

Please visit dancovershop.com for information on warranty.

Please always check our website for the latest safety advice and manual.

Part list for gazebo 3,65x4,85m Qty No







#### STEP 1



















#### **STEP 10**



### 





## DANCOVER®

#### Contact information

Head office:

Dancover A/S Lyngevej 16A, Nørre Herlev 3400 Hillerød Denmark

For more information please visit: www.dancovershop.com

#### National contact

Denmark:

denmark@dancover.com

UK:

uk@dancover.com

Germany:

germany@dancover.com

France:

france@dancover.com

Sweden:

sverige@dancover.com

Finland:

suomi@dancover.com

Poland:

polska@dancover.com

Luxembourg:

luxembourg@dancover.com

Portugal:

portugal@dancover.com

Spain:

espana@dancover.com

Italy:

italia@dancover.com

Switzerland:

schweiz@dancover.com

Austria:

austria@dancover.com

Norway:

norge@dancover.com

Nederland:

nederland@dancover.com

Ireland:

ireland@dancover.com

Belgium:

belgique@dancover.com