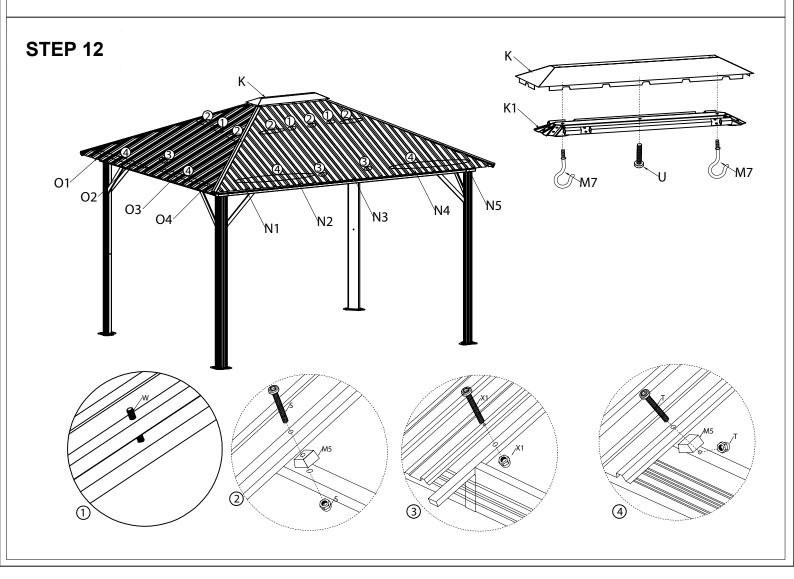

d the risk of cracking parts.

The marquee/tent must be totally dry before you repack and store it to avoid mildew.

**Note:** Marquees are intended for events and other arrangements and are as such only meant for short term temporary assembly and the following disassembly. Dancover warranty applies only to the normal use of the Product, normal wear and tear excepted, in accordance with written use instructions or manual. The warranty does not apply to damage caused by accident, abuse, misuse, or modification of the Product.

#### **Warranty Information**

Please visit dancovershop.com for information on warranty.

Please always check our website for the latest safety advice and manual.

Part list for gazebo 3,65x4,85m Qty No







#### STEP 1



















#### **STEP 10**



### 





## DANCOVER®

#### Contact information

Head office:

Dancover A/S Lyngevej 16A, Nørre Herlev 3400 Hillerød Denmark

For more information please visit: www.dancovershop.com

#### National contact

Denmark:

denmark@dancover.com

UK:

uk@dancover.com

Germany:

germany@dancover.com

France:

france@dancover.com

Sweden:

sverige@dancover.com

Finland:

suomi@dancover.com

Poland:

polska@dancover.com

Luxembourg:

luxembourg@dancover.com

Portugal:

portugal@dancover.com

Spain:

espana@dancover.com

Italy:

italia@dancover.com

Switzerland:

schweiz@dancover.com

Austria:

austria@dancover.com

Norway:

norge@dancover.com

Nederland:

nederland@dancover.com

Ireland:

ireland@dancover.com

Belgium:

belgique@dancover.com