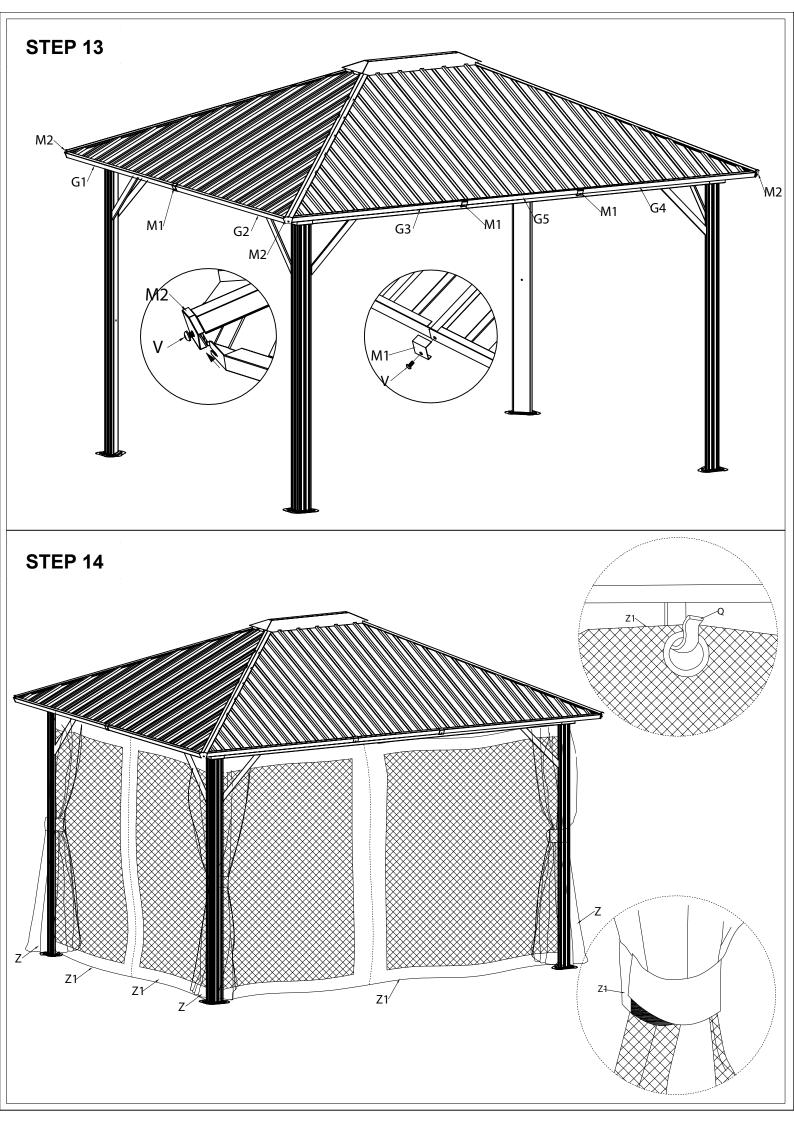

the risk of cracking parts.

The marquee/tent must be totally dry before you repack and store it to avoid mildew.

**Note:** Marquees are intended for events and other arrangements and are as such only meant for short term temporary assembly and the following disassembly. Dancover warranty applies only to the normal use of the Product, normal wear and tear excepted, in accordance with written use instructions or manual. The warranty does not apply to damage caused by accident, abuse, misuse, or modification of the Product.

#### **Warranty Information**

Please visit dancovershop.com for information on warranty.

Please always check our website for the latest safety advice and manual.

Part list for gazebo 3,65x4,85m Qty No







#### STEP 1



















#### **STEP 10**



### 





## DANCOVER®

#### Contact information

Head office:

Dancover A/S Lyngevej 16A, Nørre Herlev 3400 Hillerød Denmark

For more information please visit: www.dancovershop.com

#### National contact

Denmark:

denmark@dancover.com

UK:

uk@dancover.com

Germany:

germany@dancover.com

France:

france@dancover.com

Sweden:

sverige@dancover.com

Finland:

suomi@dancover.com

Poland:

polska@dancover.com

Luxembourg:

luxembourg@dancover.com

Portugal:

portugal@dancover.com

Spain:

espana@dancover.com

Italy:

italia@dancover.com

Switzerland:

schweiz@dancover.com

Austria:

austria@dancover.com

Norway:

norge@dancover.com

Nederland:

nederland@dancover.com

Ireland:

ireland@dancover.com

Belgium:

belgique@dancover.com