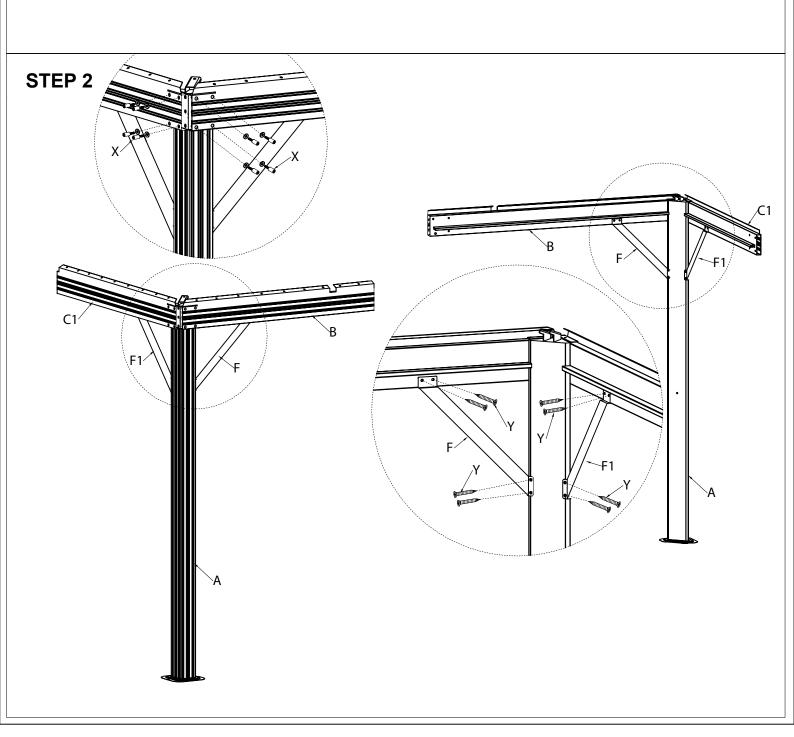

d repack your marquee/tent indoors to avoid the risk of cracking parts.

The marquee/tent must be totally dry before you repack and store it to avoid mildew.

**Note:** Marquees are intended for events and other arrangements and are as such only meant for short term temporary assembly and the following disassembly. Dancover warranty applies only to the normal use of the Product, normal wear and tear excepted, in accordance with written use instructions or manual. The warranty does not apply to damage caused by accident, abuse, misuse, or modification of the Product.

#### **Warranty Information**

Please visit dancovershop.com for information on warranty.

Please always check our website for the latest safety advice and manual.

Part list for gazebo 3,65x4,85m Qty No







#### STEP 1



















#### **STEP 10**



### 





## DANCOVER®

#### Contact information

Head office:

Dancover A/S Lyngevej 16A, Nørre Herlev 3400 Hillerød Denmark

For more information please visit: www.dancovershop.com

#### National contact

Denmark:

denmark@dancover.com

UK:

uk@dancover.com

Germany:

germany@dancover.com

France:

france@dancover.com

Sweden:

sverige@dancover.com

Finland:

suomi@dancover.com

Poland:

polska@dancover.com

Luxembourg:

luxembourg@dancover.com

Portugal:

portugal@dancover.com

Spain:

espana@dancover.com

Italy:

italia@dancover.com

Switzerland:

schweiz@dancover.com

Austria:

austria@dancover.com

Norway:

norge@dancover.com

Nederland:

nederland@dancover.com

Ireland:

ireland@dancover.com

Belgium:

belgique@dancover.com