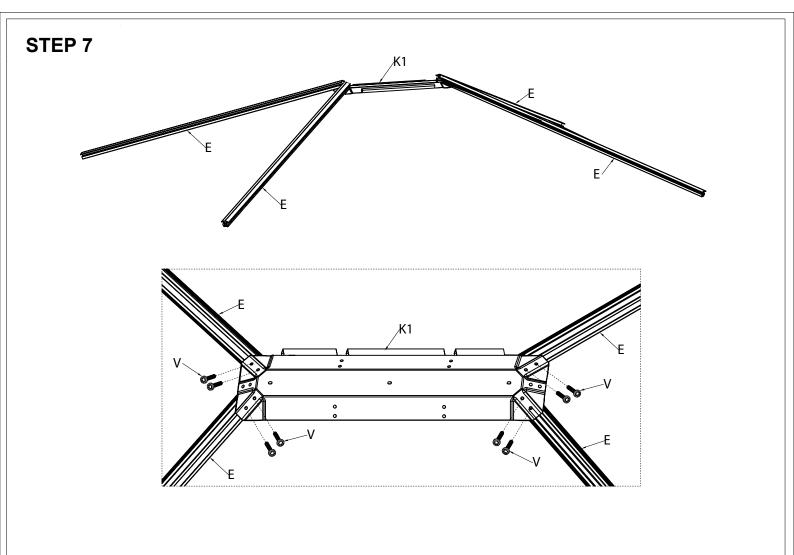

our marquee/tent indoors to avoid the risk of cracking parts.

The marquee/tent must be totally dry before you repack and store it to avoid mildew.

**Note:** Marquees are intended for events and other arrangements and are as such only meant for short term temporary assembly and the following disassembly. Dancover warranty applies only to the normal use of the Product, normal wear and tear excepted, in accordance with written use instructions or manual. The warranty does not apply to damage caused by accident, abuse, misuse, or modification of the Product.

#### **Warranty Information**

Please visit dancovershop.com for information on warranty.

Please always check our website for the latest safety advice and manual.

Part list for gazebo 3,65x4,85m Qty No







#### STEP 1



















#### **STEP 10**



### 





## DANCOVER®

#### Contact information

Head office:

Dancover A/S Lyngevej 16A, Nørre Herlev 3400 Hillerød Denmark

For more information please visit: www.dancovershop.com

#### National contact

Denmark:

denmark@dancover.com

UK:

uk@dancover.com

Germany:

germany@dancover.com

France:

france@dancover.com

Sweden:

sverige@dancover.com

Finland:

suomi@dancover.com

Poland:

polska@dancover.com

Luxembourg:

luxembourg@dancover.com

Portugal:

portugal@dancover.com

Spain:

espana@dancover.com

Italy:

italia@dancover.com

Switzerland:

schweiz@dancover.com

Austria:

austria@dancover.com

Norway:

norge@dancover.com

Nederland:

nederland@dancover.com

Ireland:

ireland@dancover.com

Belgium:

belgique@dancover.com