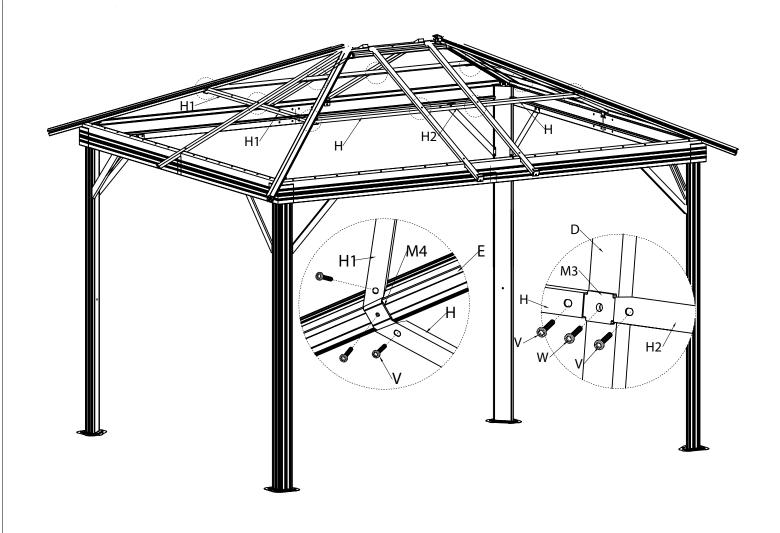

to avoid the risk of cracking parts.

The marquee/tent must be totally dry before you repack and store it to avoid mildew.

**Note:** Marquees are intended for events and other arrangements and are as such only meant for short term temporary assembly and the following disassembly. Dancover warranty applies only to the normal use of the Product, normal wear and tear excepted, in accordance with written use instructions or manual. The warranty does not apply to damage caused by accident, abuse, misuse, or modification of the Product.

#### **Warranty Information**

Please visit dancovershop.com for information on warranty.

Please always check our website for the latest safety advice and manual.

Part list for gazebo 3,65x4,85m Qty No







#### STEP 1



















#### **STEP 10**



### 





## DANCOVER®

#### Contact information

Head office:

Dancover A/S Lyngevej 16A, Nørre Herlev 3400 Hillerød Denmark

For more information please visit: www.dancovershop.com

#### National contact

Denmark:

denmark@dancover.com

UK:

uk@dancover.com

Germany:

germany@dancover.com

France:

france@dancover.com

Sweden:

sverige@dancover.com

Finland:

suomi@dancover.com

Poland:

polska@dancover.com

Luxembourg:

luxembourg@dancover.com

Portugal:

portugal@dancover.com

Spain:

espana@dancover.com

Italy:

italia@dancover.com

Switzerland:

schweiz@dancover.com

Austria:

austria@dancover.com

Norway:

norge@dancover.com

Nederland:

nederland@dancover.com

Ireland:

ireland@dancover.com

Belgium:

belgique@dancover.com