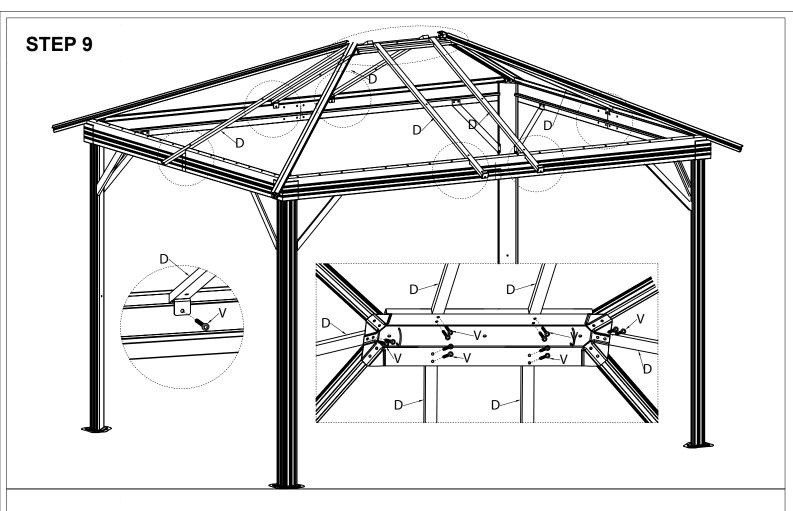

marquee/tent indoors to avoid the risk of cracking parts.

The marquee/tent must be totally dry before you repack and store it to avoid mildew.

**Note:** Marquees are intended for events and other arrangements and are as such only meant for short term temporary assembly and the following disassembly. Dancover warranty applies only to the normal use of the Product, normal wear and tear excepted, in accordance with written use instructions or manual. The warranty does not apply to damage caused by accident, abuse, misuse, or modification of the Product.

#### **Warranty Information**

Please visit dancovershop.com for information on warranty.

Please always check our website for the latest safety advice and manual.

Part list for gazebo 3,65x4,85m Qty No







#### STEP 1



















#### **STEP 10**



### 





## DANCOVER®

#### Contact information

Head office:

Dancover A/S Lyngevej 16A, Nørre Herlev 3400 Hillerød Denmark

For more information please visit: www.dancovershop.com

#### National contact

Denmark:

denmark@dancover.com

UK:

uk@dancover.com

Germany:

germany@dancover.com

France:

france@dancover.com

Sweden:

sverige@dancover.com

Finland:

suomi@dancover.com

Poland:

polska@dancover.com

Luxembourg:

luxembourg@dancover.com

Portugal:

portugal@dancover.com

Spain:

espana@dancover.com

Italy:

italia@dancover.com

Switzerland:

schweiz@dancover.com

Austria:

austria@dancover.com

Norway:

norge@dancover.com

Nederland:

nederland@dancover.com

Ireland:

ireland@dancover.com

Belgium:

belgique@dancover.com