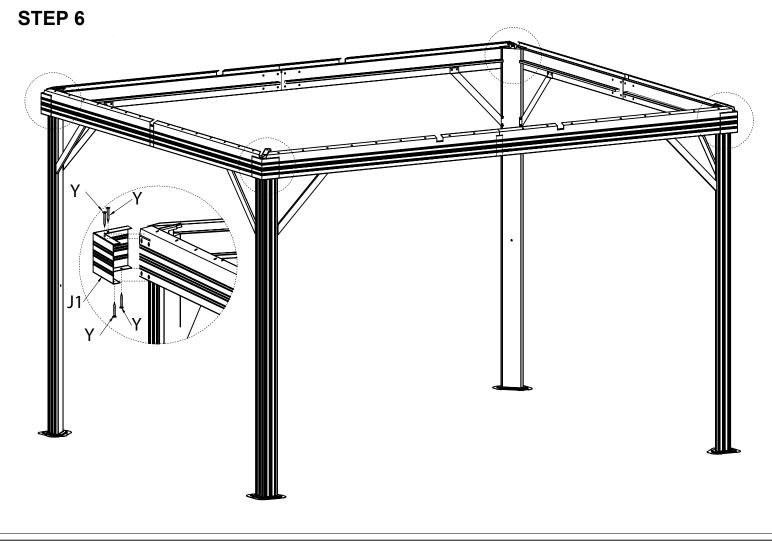

your marquee/tent indoors to avoid the risk of cracking parts.

The marquee/tent must be totally dry before you repack and store it to avoid mildew.

**Note:** Marquees are intended for events and other arrangements and are as such only meant for short term temporary assembly and the following disassembly. Dancover warranty applies only to the normal use of the Product, normal wear and tear excepted, in accordance with written use instructions or manual. The warranty does not apply to damage caused by accident, abuse, misuse, or modification of the Product.

#### **Warranty Information**

Please visit dancovershop.com for information on warranty.

Please always check our website for the latest safety advice and manual.

Part list for gazebo 3,65x4,85m Qty No







#### STEP 1



















#### **STEP 10**



### 





## DANCOVER®

#### Contact information

Head office:

Dancover A/S Lyngevej 16A, Nørre Herlev 3400 Hillerød Denmark

For more information please visit: www.dancovershop.com

#### National contact

Denmark:

denmark@dancover.com

UK:

uk@dancover.com

Germany:

germany@dancover.com

France:

france@dancover.com

Sweden:

sverige@dancover.com

Finland:

suomi@dancover.com

Poland:

polska@dancover.com

Luxembourg:

luxembourg@dancover.com

Portugal:

portugal@dancover.com

Spain:

espana@dancover.com

Italy:

italia@dancover.com

Switzerland:

schweiz@dancover.com

Austria:

austria@dancover.com

Norway:

norge@dancover.com

Nederland:

nederland@dancover.com

Ireland:

ireland@dancover.com

Belgium:

belgique@dancover.com