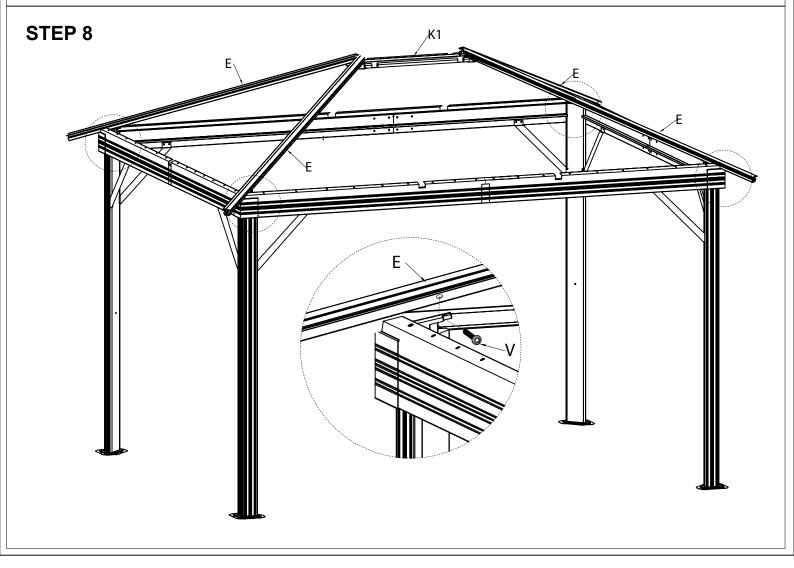

r marquee/tent indoors to avoid the risk of cracking parts.

The marquee/tent must be totally dry before you repack and store it to avoid mildew.

**Note:** Marquees are intended for events and other arrangements and are as such only meant for short term temporary assembly and the following disassembly. Dancover warranty applies only to the normal use of the Product, normal wear and tear excepted, in accordance with written use instructions or manual. The warranty does not apply to damage caused by accident, abuse, misuse, or modification of the Product.

#### **Warranty Information**

Please visit dancovershop.com for information on warranty.

Please always check our website for the latest safety advice and manual.

Part list for gazebo 3,65x4,85m Qty No







#### STEP 1



















#### **STEP 10**



### 





## DANCOVER®

#### Contact information

Head office:

Dancover A/S Lyngevej 16A, Nørre Herlev 3400 Hillerød Denmark

For more information please visit: www.dancovershop.com

#### National contact

Denmark:

denmark@dancover.com

UK:

uk@dancover.com

Germany:

germany@dancover.com

France:

france@dancover.com

Sweden:

sverige@dancover.com

Finland:

suomi@dancover.com

Poland:

polska@dancover.com

Luxembourg:

luxembourg@dancover.com

Portugal:

portugal@dancover.com

Spain:

espana@dancover.com

Italy:

italia@dancover.com

Switzerland:

schweiz@dancover.com

Austria:

austria@dancover.com

Norway:

norge@dancover.com

Nederland:

nederland@dancover.com

Ireland:

ireland@dancover.com

Belgium:

belgique@dancover.com