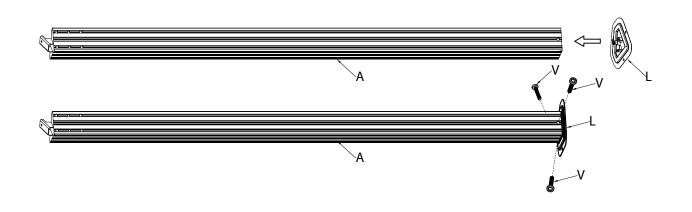

and repack your marquee/tent indoors to avoid the risk of cracking parts.

The marquee/tent must be totally dry before you repack and store it to avoid mildew.

**Note:** Marquees are intended for events and other arrangements and are as such only meant for short term temporary assembly and the following disassembly. Dancover warranty applies only to the normal use of the Product, normal wear and tear excepted, in accordance with written use instructions or manual. The warranty does not apply to damage caused by accident, abuse, misuse, or modification of the Product.

#### **Warranty Information**

Please visit dancovershop.com for information on warranty.

Please always check our website for the latest safety advice and manual.

Part list for gazebo 3,65x4,85m Qty No







#### STEP 1



















#### **STEP 10**



### 





## DANCOVER®

#### Contact information

Head office:

Dancover A/S Lyngevej 16A, Nørre Herlev 3400 Hillerød Denmark

For more information please visit: www.dancovershop.com

#### National contact

Denmark:

denmark@dancover.com

UK:

uk@dancover.com

Germany:

germany@dancover.com

France:

france@dancover.com

Sweden:

sverige@dancover.com

Finland:

suomi@dancover.com

Poland:

polska@dancover.com

Luxembourg:

luxembourg@dancover.com

Portugal:

portugal@dancover.com

Spain:

espana@dancover.com

Italy:

italia@dancover.com

Switzerland:

schweiz@dancover.com

Austria:

austria@dancover.com

Norway:

norge@dancover.com

Nederland:

nederland@dancover.com

Ireland:

ireland@dancover.com

Belgium:

belgique@dancover.com