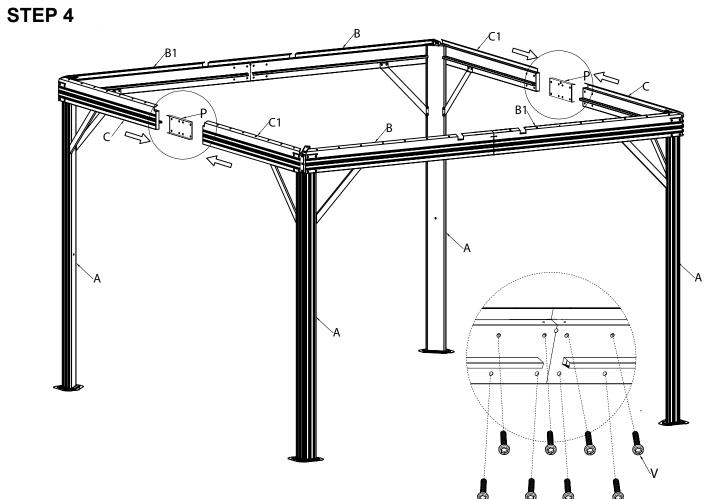

pack your marquee/tent indoors to avoid the risk of cracking parts.

The marquee/tent must be totally dry before you repack and store it to avoid mildew.

**Note:** Marquees are intended for events and other arrangements and are as such only meant for short term temporary assembly and the following disassembly. Dancover warranty applies only to the normal use of the Product, normal wear and tear excepted, in accordance with written use instructions or manual. The warranty does not apply to damage caused by accident, abuse, misuse, or modification of the Product.

#### **Warranty Information**

Please visit dancovershop.com for information on warranty.

Please always check our website for the latest safety advice and manual.

Part list for gazebo 3,65x4,85m Qty No







#### STEP 1



















#### **STEP 10**



### 





## DANCOVER®

#### Contact information

Head office:

Dancover A/S Lyngevej 16A, Nørre Herlev 3400 Hillerød Denmark

For more information please visit: www.dancovershop.com

#### National contact

Denmark:

denmark@dancover.com

UK:

uk@dancover.com

Germany:

germany@dancover.com

France:

france@dancover.com

Sweden:

sverige@dancover.com

Finland:

suomi@dancover.com

Poland:

polska@dancover.com

Luxembourg:

luxembourg@dancover.com

Portugal:

portugal@dancover.com

Spain:

espana@dancover.com

Italy:

italia@dancover.com

Switzerland:

schweiz@dancover.com

Austria:

austria@dancover.com

Norway:

norge@dancover.com

Nederland:

nederland@dancover.com

Ireland:

ireland@dancover.com

Belgium:

belgique@dancover.com