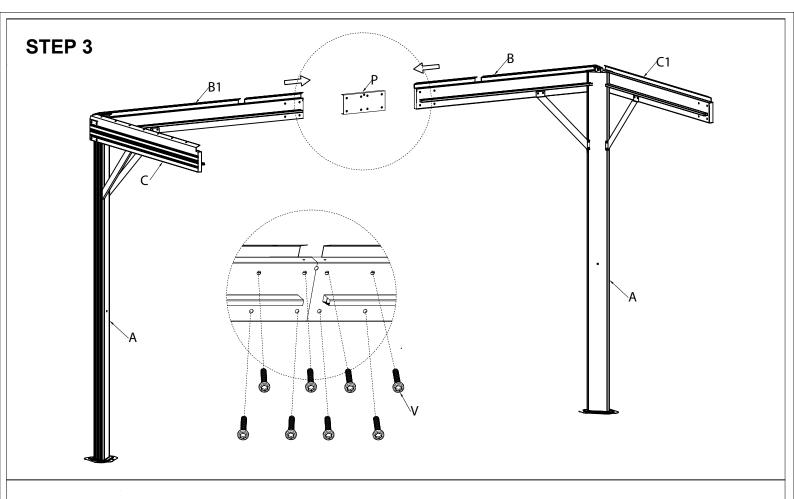

repack your marquee/tent indoors to avoid the risk of cracking parts.

The marquee/tent must be totally dry before you repack and store it to avoid mildew.

**Note:** Marquees are intended for events and other arrangements and are as such only meant for short term temporary assembly and the following disassembly. Dancover warranty applies only to the normal use of the Product, normal wear and tear excepted, in accordance with written use instructions or manual. The warranty does not apply to damage caused by accident, abuse, misuse, or modification of the Product.

#### **Warranty Information**

Please visit dancovershop.com for information on warranty.

Please always check our website for the latest safety advice and manual.

Part list for gazebo 3,65x4,85m Qty No







#### STEP 1



















#### **STEP 10**



### 





## DANCOVER®

#### Contact information

Head office:

Dancover A/S Lyngevej 16A, Nørre Herlev 3400 Hillerød Denmark

For more information please visit: www.dancovershop.com

#### National contact

Denmark:

denmark@dancover.com

UK:

uk@dancover.com

Germany:

germany@dancover.com

France:

france@dancover.com

Sweden:

sverige@dancover.com

Finland:

suomi@dancover.com

Poland:

polska@dancover.com

Luxembourg:

luxembourg@dancover.com

Portugal:

portugal@dancover.com

Spain:

espana@dancover.com

Italy:

italia@dancover.com

Switzerland:

schweiz@dancover.com

Austria:

austria@dancover.com

Norway:

norge@dancover.com

Nederland:

nederland@dancover.com

Ireland:

ireland@dancover.com

Belgium:

belgique@dancover.com