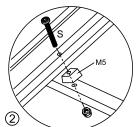

į

Step11 - 1 : Install the Roof Plates (Part N5 and N6) on the Long Sides of the Gazebo. Install the Roof Plates (Part O5) on the Short Sides of the Gazebo. Tighten the screw (part U) halfwy,then install(Part G5 G6), and finally tighten the (Part U)