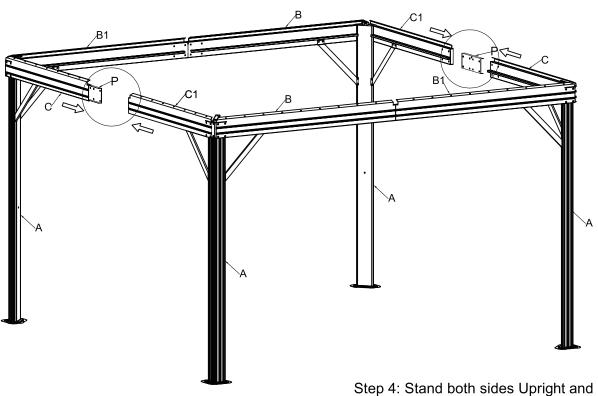

**STEP 4** 

Step 4: Stand both sides Upright and Connect Crossbeams B and Crossbeams B1 using the Crossbeam Connectors (Part P).

STEP 6: Assemble the Roof Frame by Attaching the Roof Ribs Long (Part E) to the Roof Top Brace (Part K1).