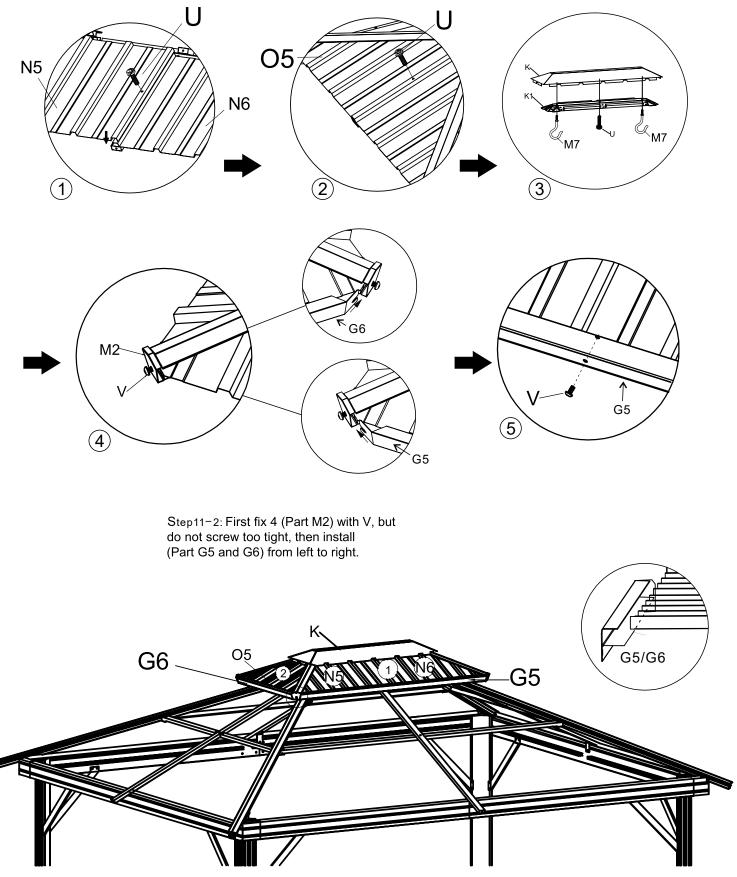

į

Step11 - 1 : Install the Roof Plates (Part N5 and N6) on the Long Sides of the Gazebo. Install the Roof Plates (Part O5) on the Short Sides of the Gazebo. Tighten the screw (part U) halfwy,then install(Part G5 G6), and finally tighten the (Part U)