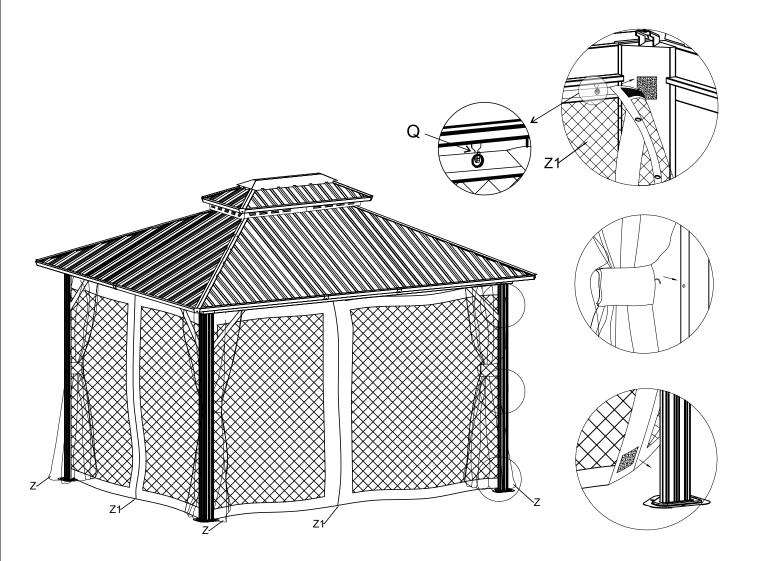

Step 15: Fix 4 U1 and 2 V (just screw in a little), then install G7 and G8 from left to right as shown

Gently insert Z2, Z3, Z4 from left to right as shown, then tighten them via screws U1 and V.

STEP 16: Install the Mosquito Netting as Shown in the Diagram