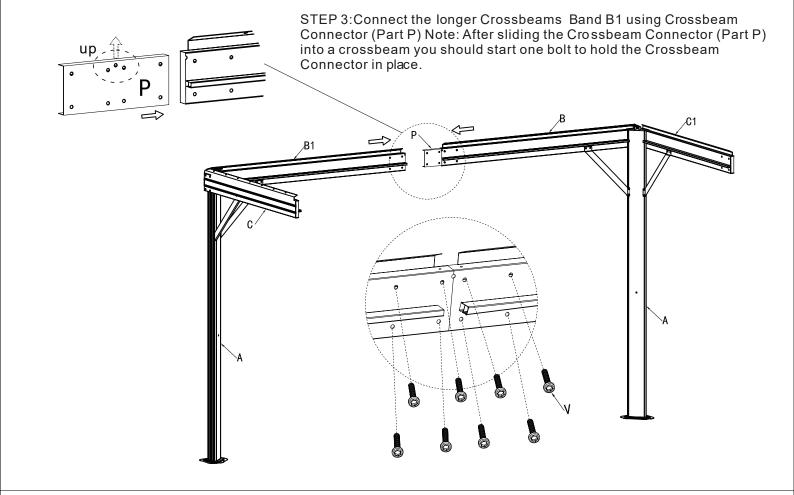

**STEP 4** 

Step 4: Stand both sides Upright and Connect Crossbeams B and Crossbeams B1 using the Crossbeam Connectors (Part P).

STEP 6: Assemble the Roof Frame by Attaching the Roof Ribs Long (Part E) to the Roof Top Brace (Part K1).