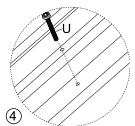

į

Step11 - 1 : Install the Roof Plates (Part N5 and N6) on the Long Sides of the Gazebo. Install the Roof Plates (Part O5) on the Short Sides of the Gazebo. Tighten the screw (part U) halfwy,then install(Part G5 G6), and finally tighten the (Part U)