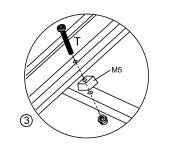

į

Step11 - 1 : Install the Roof Plates (Part N5 and N6) on the Long Sides of the Gazebo. Install the Roof Plates (Part O5) on the Short Sides of the Gazebo. Tighten the screw (part U) halfwy,then install(Part G5 G6), and finally tighten the (Part U)