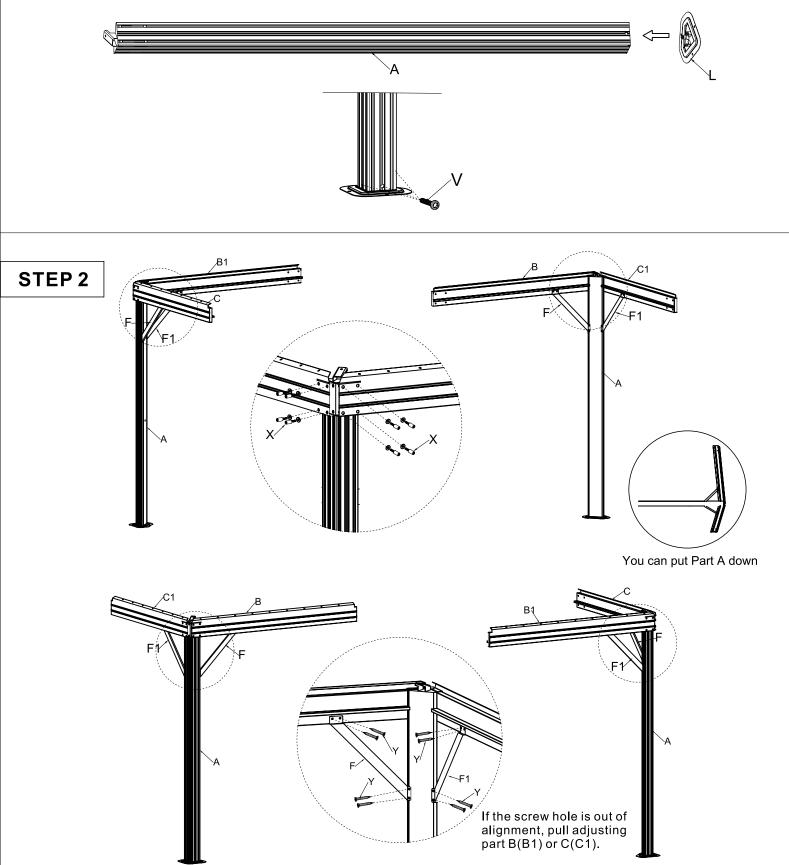

STEP 1: Attach Foot Base (Part L) to the Pillars (Part A)

STEP 2: Attach Crossbeams 1 (Part B) and Crossbeams 4 (Part C1) to Pillars (Part A). Attach Support Brackets (Parts F and F1) to Crossbeam and Pillar. Attach Crossbeams 2 (Part B1) and Crossbeams 3 (Part C) to Pillars (Part A). Attach Support Brackets (Parts F and F1) to Cross Beam and Pillar.