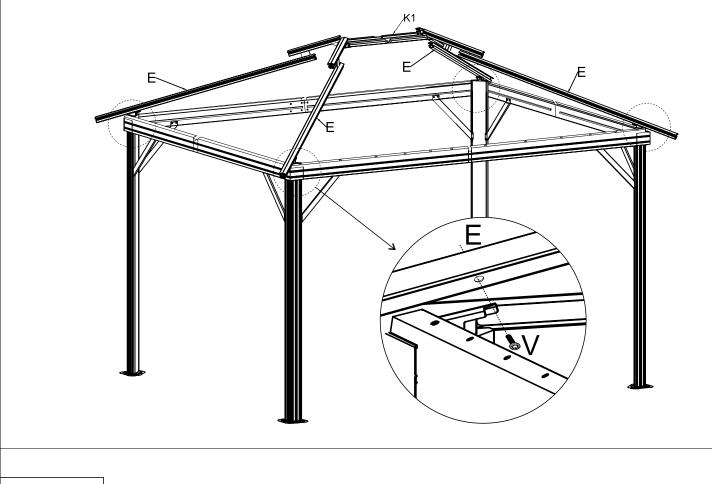

STEP 7: Lift the Partially assembled Roof on to the assembled Frame and attach.

STEP 8: Attach the Roof Ribs Short (Part D) to the Roof Top Brace (Part K1). Attached the Roof Ribs Short (Part D) to the assembled frame.