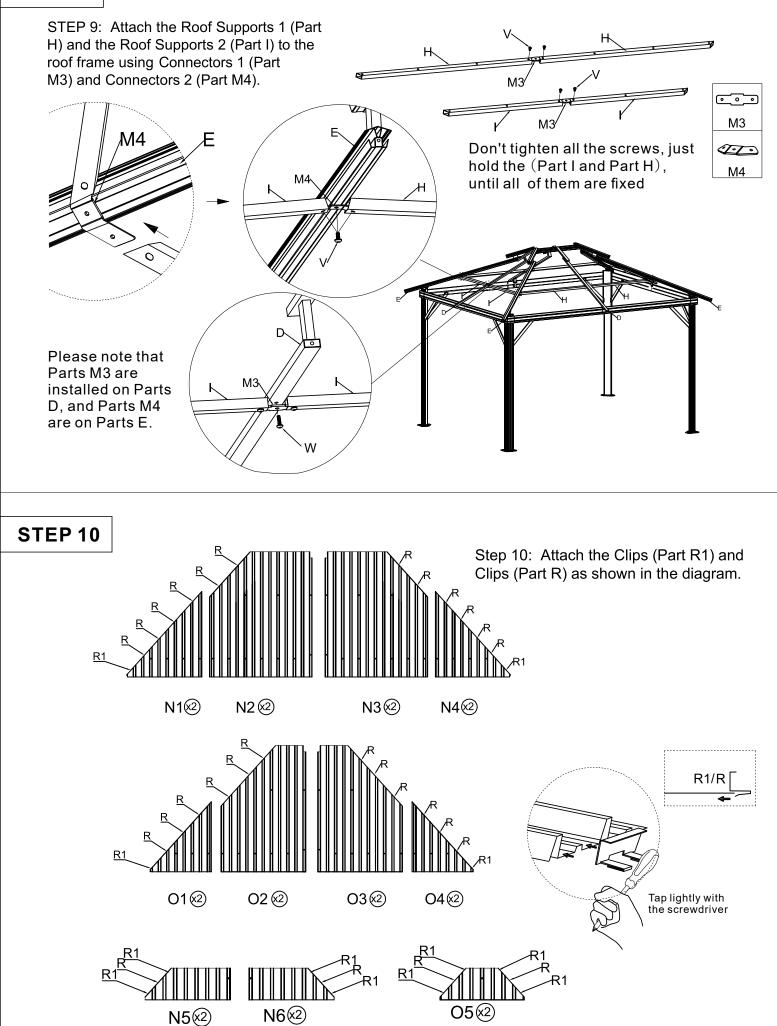

**STEP 4** 

Step 4: Stand both sides Upright and Connect Crossbeams B and Crossbeams B1 using the Crossbeam Connectors (Part P).

STEP 6: Assemble the Roof Frame by Attaching the Roof Ribs Long (Part E) to the Roof Top Brace (Part K1).