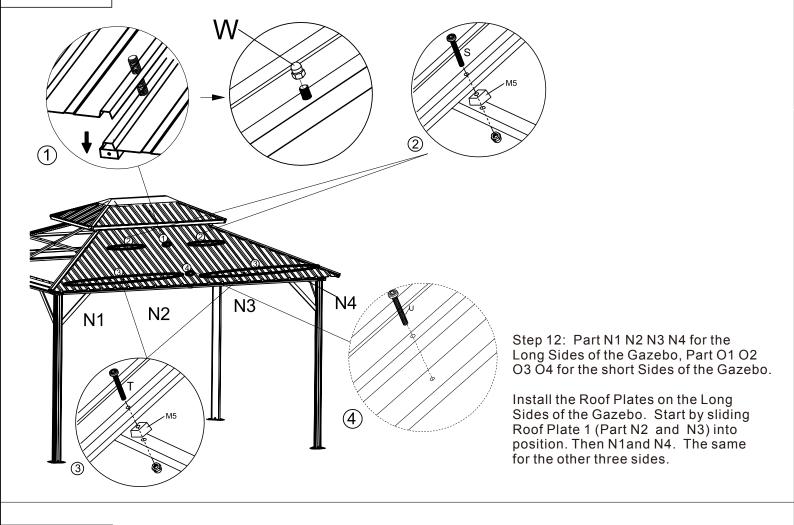

STEP 7: Lift the Partially assembled Roof on to the assembled Frame and attach.

STEP 8: Attach the Roof Ribs Short (Part D) to the Roof Top Brace (Part K1). Attached the Roof Ribs Short (Part D) to the assembled frame.