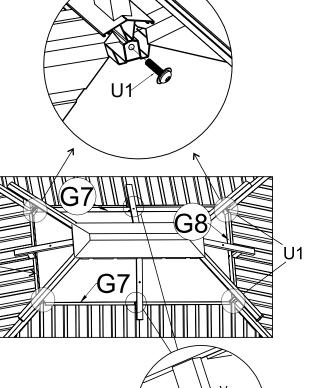

Step 15: Fix 4 U1 and 2 V (just screw in a little), then install G7 and G8 from left to right as shown

Gently insert Z2, Z3, Z4 from left to right as shown, then tighten them via screws U1 and V.

STEP 16: Install the Mosquito Netting as Shown in the Diagram