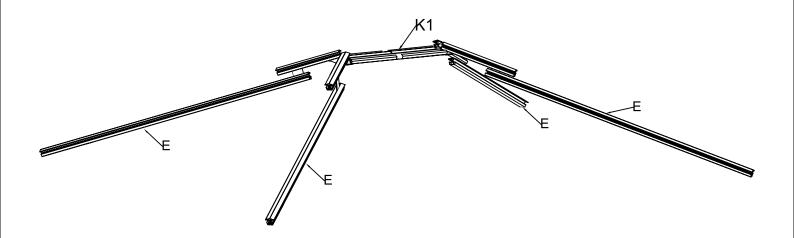

**STEP 4** 

Step 4: Stand both sides Upright and Connect Crossbeams B and Crossbeams B1 using the Crossbeam Connectors (Part P).

STEP 6: Assemble the Roof Frame by Attaching the Roof Ribs Long (Part E) to the Roof Top Brace (Part K1).