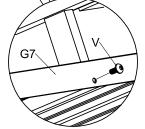

Step 15: Fix 4 U1 and 2 V (just screw in a little), then install G7 and G8 from left to right as shown

Gently insert Z2, Z3, Z4 from left to right as shown, then tighten them via screws U1 and V.

STEP 16: Install the Mosquito Netting as Shown in the Diagram