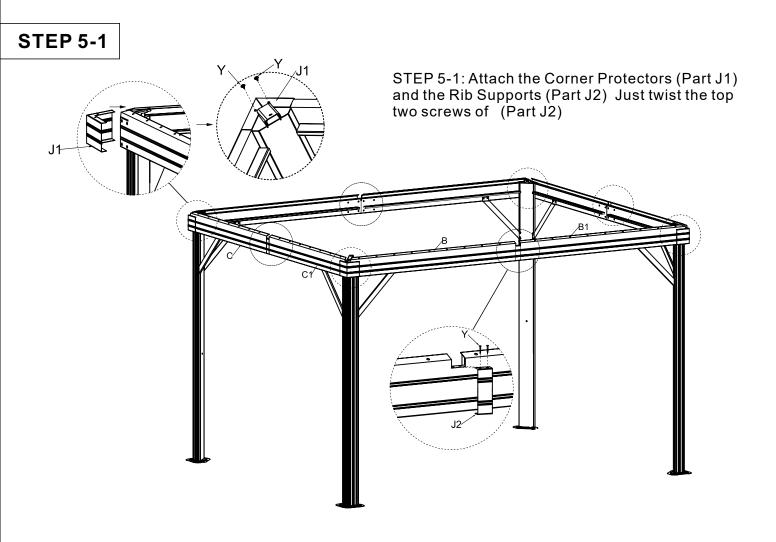

**STEP 4** 

Step 4: Stand both sides Upright and Connect Crossbeams B and Crossbeams B1 using the Crossbeam Connectors (Part P).

STEP 6: Assemble the Roof Frame by Attaching the Roof Ribs Long (Part E) to the Roof Top Brace (Part K1).