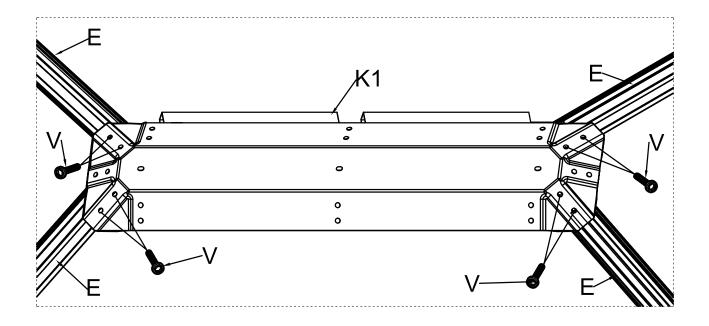

**STEP 4** 

Step 4: Stand both sides Upright and Connect Crossbeams B and Crossbeams B1 using the Crossbeam Connectors (Part P).

STEP 6: Assemble the Roof Frame by Attaching the Roof Ribs Long (Part E) to the Roof Top Brace (Part K1).