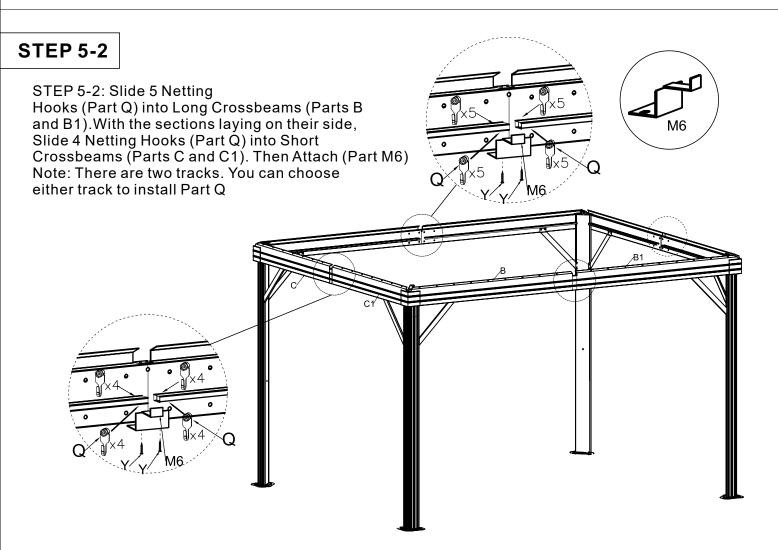

**STEP 4** 

Step 4: Stand both sides Upright and Connect Crossbeams B and Crossbeams B1 using the Crossbeam Connectors (Part P).

STEP 6: Assemble the Roof Frame by Attaching the Roof Ribs Long (Part E) to the Roof Top Brace (Part K1).