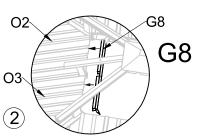

Step 15: Fix 4 U1 and 2 V (just screw in a little), then install G7 and G8 from left to right as shown

Gently insert Z2, Z3, Z4 from left to right as shown, then tighten them via screws U1 and V.

STEP 16: Install the Mosquito Netting as Shown in the Diagram