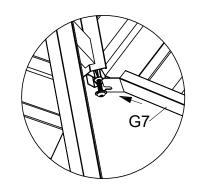

Step 15: Fix 4 U1 and 2 V (just screw in a little), then install G7 and G8 from left to right as shown

Gently insert Z2, Z3, Z4 from left to right as shown, then tighten them via screws U1 and V.

STEP 16: Install the Mosquito Netting as Shown in the Diagram