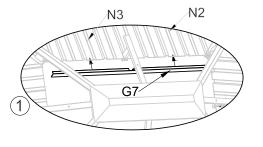

Step 15: Fix 4 U1 and 2 V (just screw in a little), then install G7 and G8 from left to right as shown

Gently insert Z2, Z3, Z4 from left to right as shown, then tighten them via screws U1 and V.

STEP 16: Install the Mosquito Netting as Shown in the Diagram