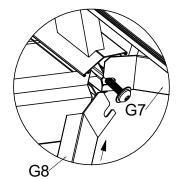

Step 15: Fix 4 U1 and 2 V (just screw in a little), then install G7 and G8 from left to right as shown

Gently insert Z2, Z3, Z4 from left to right as shown, then tighten them via screws U1 and V.

STEP 16: Install the Mosquito Netting as Shown in the Diagram