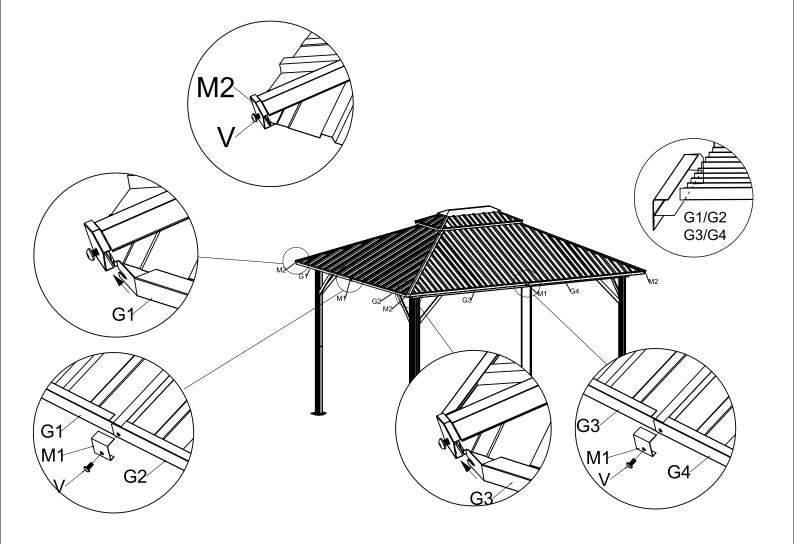

If the screw hole is out of alignment, insert it with a screwdriver and correct it

**STEP 13** 

Note: First fix 4 (Part M2) with V, but do not screw too tight, then install (Part G1 G2 G3 and G4 )as shown in the diagram. You'd better from left to right. Attach the Center Rib Braces (PartM1) as shown in the diagram.