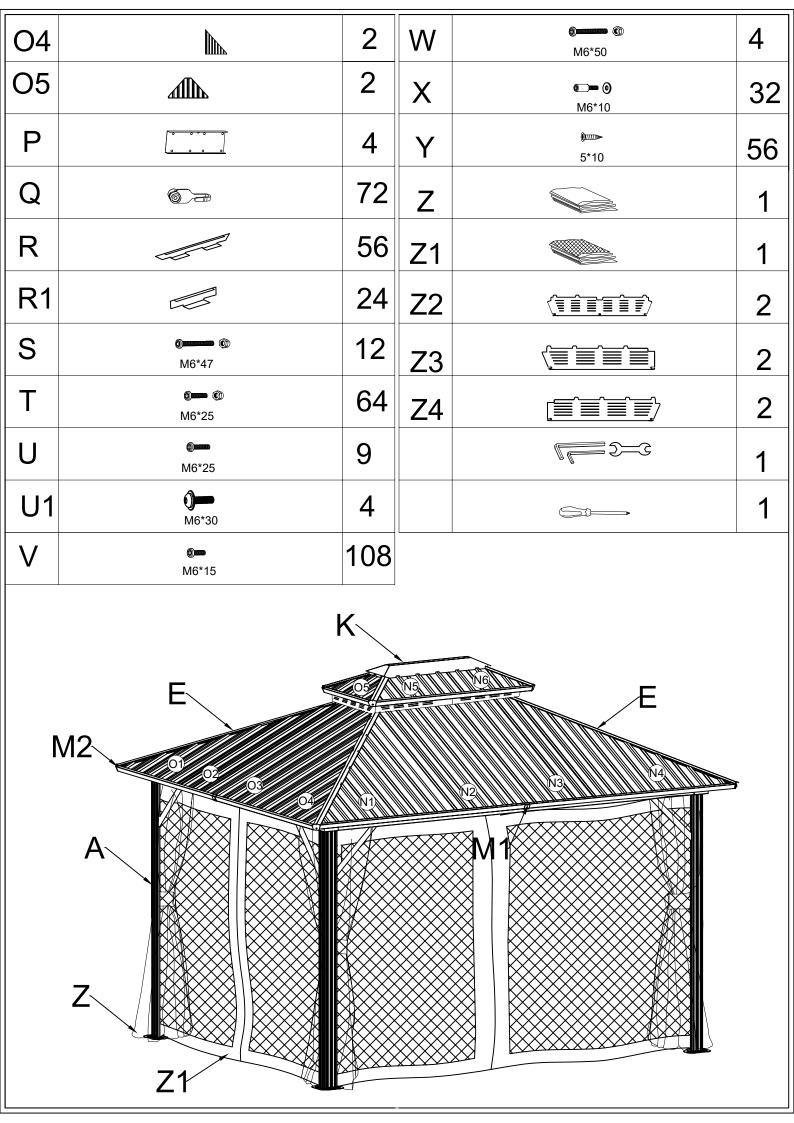

#### **Warranty Information**

Please visit dancovershop.com for information on warranty.

Please always check our website for the latest safety advice and manual.

| Part list for gazebo 3x3,65m |                                               |   |    |                                                                                 |    |
|------------------------------|-----------------------------------------------|---|----|---------------------------------------------------------------------------------|----|
| A                            | \$ <u></u>                                    | 4 | J2 |                                                                                 | 4  |
| В                            |                                               | 2 | K  |                                                                                 | 1  |
| B1                           |                                               | 2 | K1 |                                                                                 | 1  |
| С                            |                                               | 2 | L  |                                                                                 | 4  |
| C1                           |                                               | 2 | M1 |                                                                                 | 4  |
| D                            |                                               | 4 | M2 | •                                                                               | 8  |
| Е                            |                                               | 4 | M3 | $ \left[ \circ  \circ  \circ  \circ  \circ  \circ  \circ  \circ  \circ  \circ $ | 4  |
| F                            |                                               | 4 | M4 |                                                                                 | 4  |
| F1                           |                                               | 4 | M5 |                                                                                 | 76 |
| G1                           | ~,                                            | 2 | M6 |                                                                                 | 4  |
| G2                           |                                               | 2 | M7 |                                                                                 | 2  |
| G3                           | ۵                                             | 2 | N1 |                                                                                 | 2  |
| G4                           |                                               | 2 | N2 |                                                                                 | 2  |
| G5                           | ۶ <u>ــــــــــــــــــــــــــــــــــــ</u> | 2 | N3 |                                                                                 | 2  |
| G6                           | ~Y                                            | 2 | N4 |                                                                                 | 2  |
| G7                           |                                               | 2 | N5 |                                                                                 | 2  |
| G8                           |                                               | 2 | N6 |                                                                                 | 2  |
| Н                            | <u>*</u>                                      | 4 | 01 |                                                                                 | 2  |
| I                            | <u>* * * * * * * * * * * * * * * * * * * </u> | 4 | 02 |                                                                                 | 2  |
| J1                           |                                               | 4 | O3 |                                                                                 | 2  |