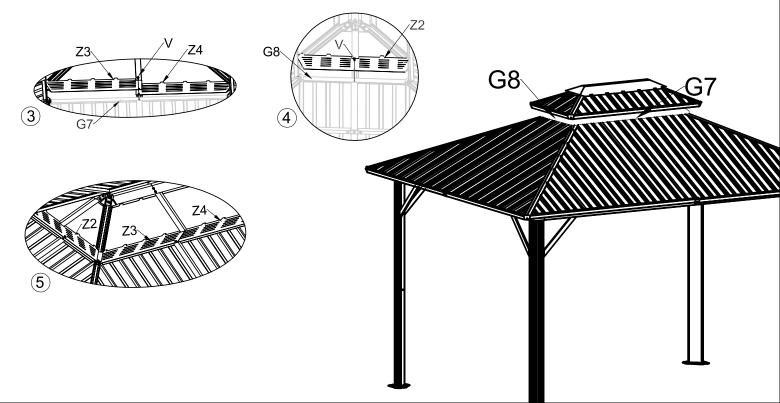

Step 15: Fix 4 U1 and 2 V (just screw in a little), then install G7 and G8 from left to right as shown

Gently insert Z2, Z3, Z4 from left to right as shown, then tighten them via screws U1 and V.

STEP 16: Install the Mosquito Netting as Shown in the Diagram