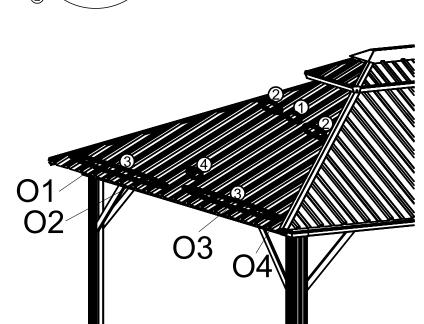

į

Step11 - 1 : Install the Roof Plates (Part N5 and N6) on the Long Sides of the Gazebo. Install the Roof Plates (Part O5) on the Short Sides of the Gazebo. Tighten the screw (part U) halfwy,then install(Part G5 G6), and finally tighten the (Part U)