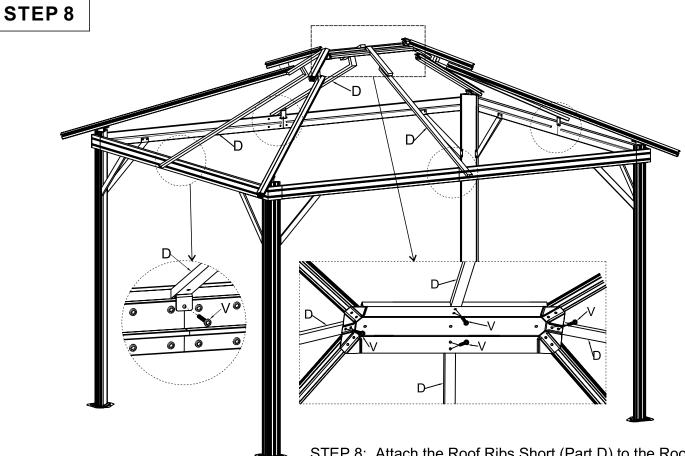

STEP 7: Lift the Partially assembled Roof on to the assembled Frame and attach.

STEP 8: Attach the Roof Ribs Short (Part D) to the Roof Top Brace (Part K1). Attached the Roof Ribs Short (Part D) to the assembled frame.