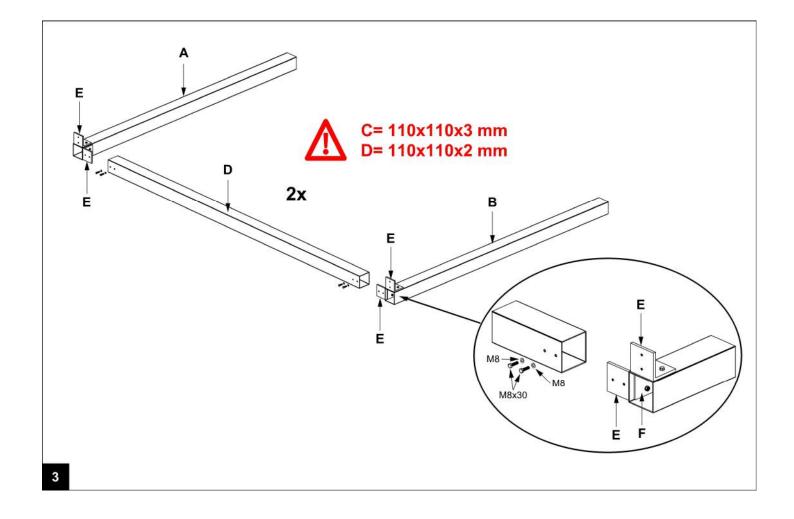

CONSTRUCCIÓN DE PÉRGOLA / COSTRUZIONE DELLA STRUTTURA

Teil 1 Partie 1 Parte 1

MONTAGE HANDLEIDING / ASSEMBLY INSTRUCTIONS / MONTAGEANLEITUNG NOTICE DE MONTAGE / INSTRUCCIONES DE MONTAJE / ISTRUZIONI DI MONTAGGIO

#### FUNDATIE / FOUNDATION / FUNDAMENTE / FONDATION / FUNDACIÓN / FONDAZIONE

STANDAARD STANDARD DEFAULT PAR DÉFAUT PREDETERMINADO STANDARD

5

Deel 1 Part 1

PERGOLA CONSTRUCTIE / PERGOLA CONSTRUCTION / PERGOLA BAUKASTEN / PERGOLA AUTOPORTANTE /