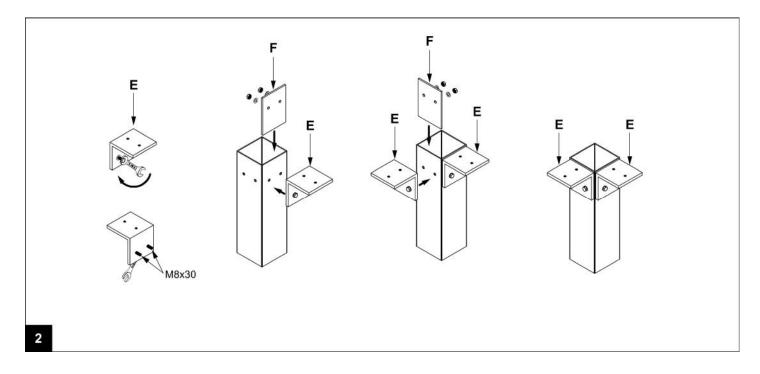

#### FUNDATIE / FOUNDATION / FUNDAMENTE / FONDATION / FUNDACIÓN / FONDAZIONE

STANDAARD STANDARD DEFAULT PAR DÉFAUT PREDETERMINADO STANDARD

5

Deel 1 Part 1

PERGOLA CONSTRUCTIE / PERGOLA CONSTRUCTION / PERGOLA BAUKASTEN / PERGOLA AUTOPORTANTE /