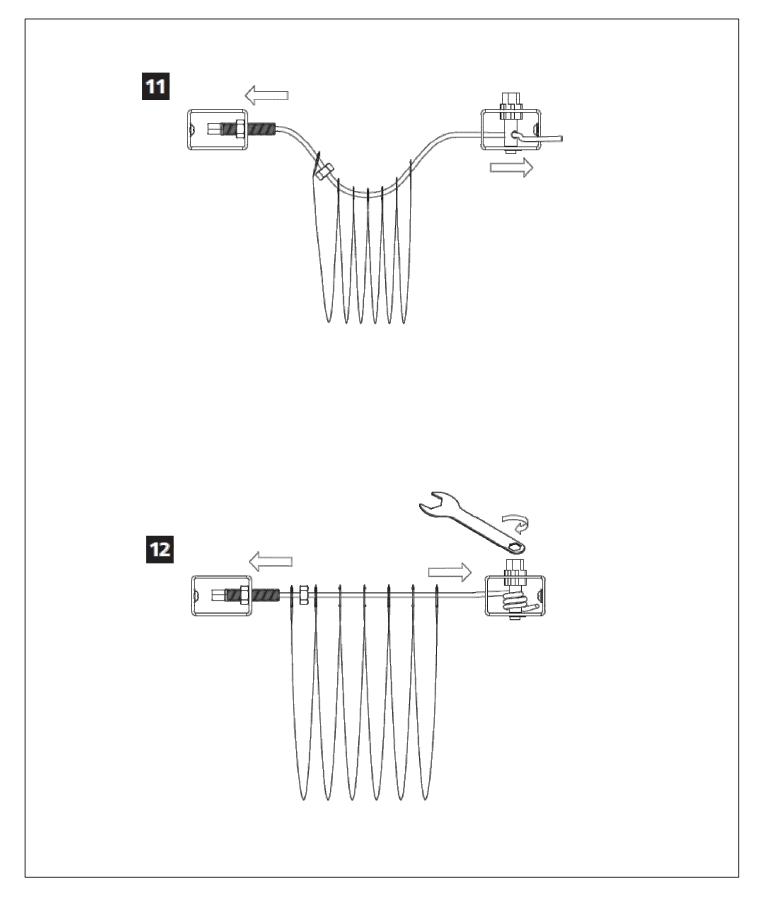

Part 2 Teil 2

Deel 2 HARMONICADOEK / HARMONICA SHADE / FALTSONNENSEGEL / TISSUS D' OMBRAGE / TOLDOS HARMÓNICA / TELO RETRAIBILE

Part 2 Teil 2

Deel 2 HARMONICADOEK / HARMONICA SHADE / FALTSONNENSEGEL / TISSUS D' OMBRAGE / TOLDOS HARMÓNICA / TELO RETRAIBILE

Part 2 Teil 2

Deel 2 HARMONICADOEK / HARMONICA SHADE / FALTSONNENSEGEL / TISSUS D' OMBRAGE / TOLDOS HARMÓNICA / TELO RETRAIBILE

Part 2 Teil 2