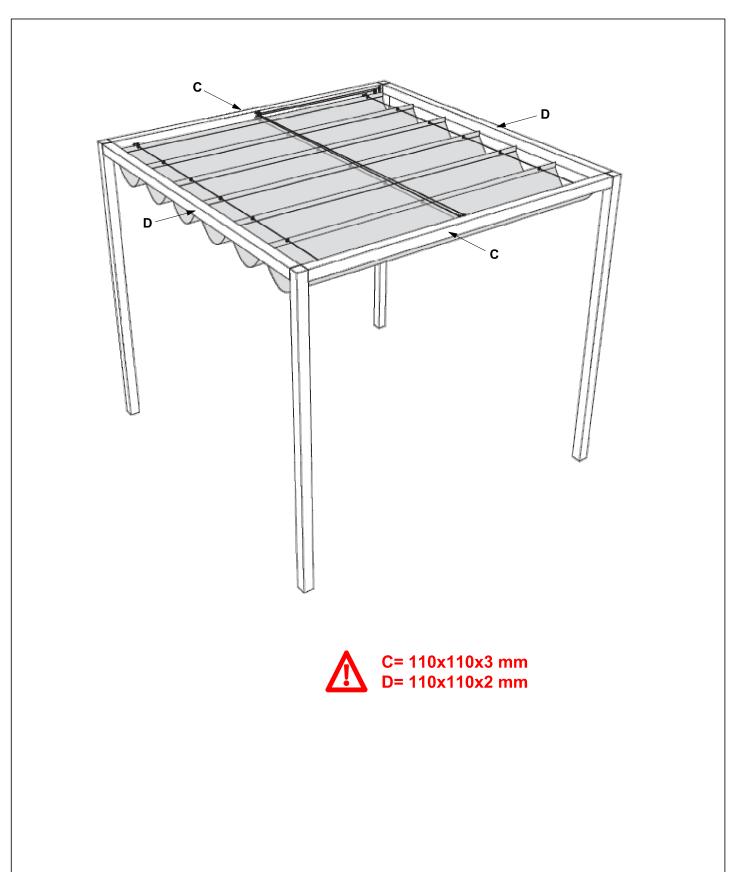

CONSTRUCCIÓN DE PÉRGOLA / COSTRUZIONE DELLA STRUTTURA

Teil 1 Partie 1 Parte 1

MONTAGE HANDLEIDING / ASSEMBLY INSTRUCTIONS / MONTAGEANLEITUNG NOTICE DE MONTAGE / INSTRUCCIONES DE MONTAJE / ISTRUZIONI DI MONTAGGIO

#### FUNDATIE / FOUNDATION / FUNDAMENTE / FONDATION / FUNDACIÓN / FONDAZIONE

STANDAARD STANDARD DEFAULT PAR DÉFAUT PREDETERMINADO STANDARD

5

Deel 1 Part 1

PERGOLA CONSTRUCTIE / PERGOLA CONSTRUCTION / PERGOLA BAUKASTEN / PERGOLA AUTOPORTANTE /