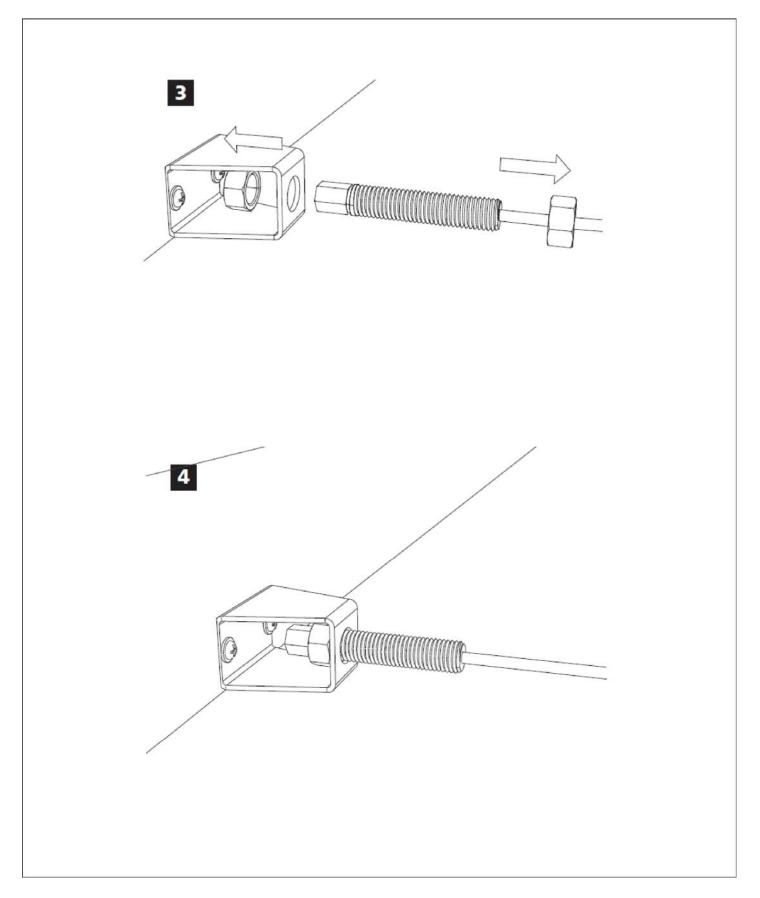

Teil 1 Partie 1

Deel 2 HARMONICADOEK / HARMONICA SHADE / FALTSONNENSEGEL / TISSUS D' OMBRAGE / TOLDOS HARMÓNICA / TELO RETRAIBILE

Part 2 Teil 2

Partie 2 MONTAGE HANDLEIDING / ASSEMBLY INSTRUCTIONS / MONTAGEANLEITUNG

Parte 2 NOTICE DE MONTAGE / INSTRUCCIONES DE MONTAJE / INSTRUZIONI DI MONTAGGIO

Deel 2 HARMONICADOEK / HARMONICA SHADE / FALTSONNENSEGEL / TISSUS D' OMBRAGE / TOLDOS HARMÓNICA / TELO RETRAIBILE

Part 2 Teil 2

Partie 2 MONTAGE HANDLEIDING / ASSEMBLY INSTRUCTIONS / MONTAGEANLEITUNG

Parte 2 NOTICE DE MONTAGE / INSTRUCCIONES DE MONTAJE / INSTRUZIONI DI MONTAGGIO

HARMONICADOEK / HARMONICA SHADE / FALTSONNENSEGEL / TISSUS D' OMBRAGE / TOLDOS HARMÓNICA / TELO RETRAIBILE