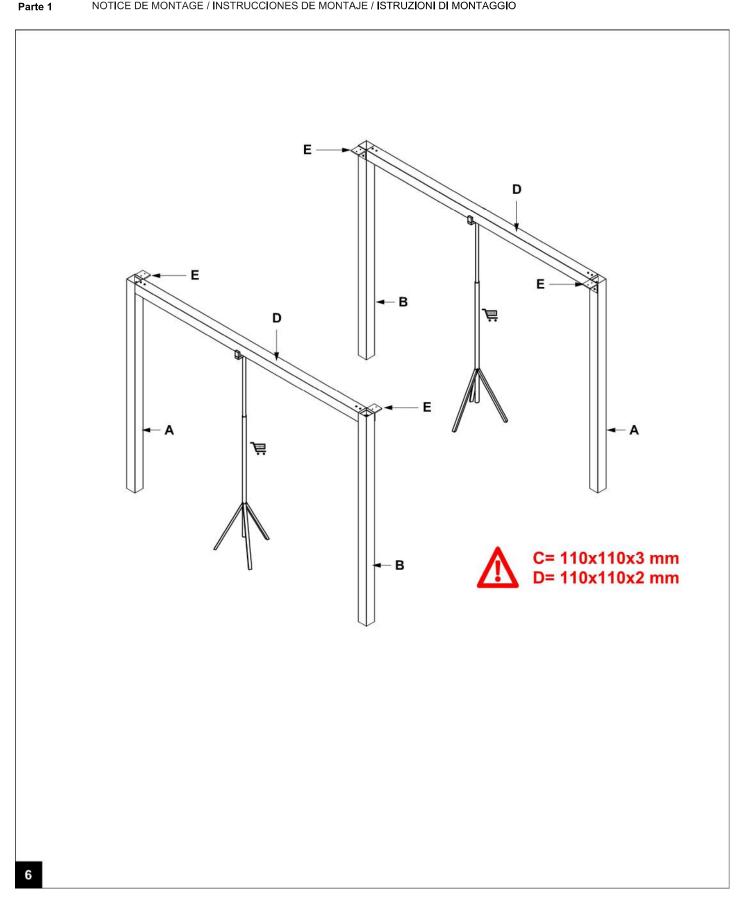

CONSTRUCCIÓN DE PÉRGOLA / COSTRUZIONE DELLA STRUTTURA

Teil 1 Partie 1 Parte 1

MONTAGE HANDLEIDING / ASSEMBLY INSTRUCTIONS / MONTAGEANLEITUNG NOTICE DE MONTAGE / INSTRUCCIONES DE MONTAJE / ISTRUZIONI DI MONTAGGIO