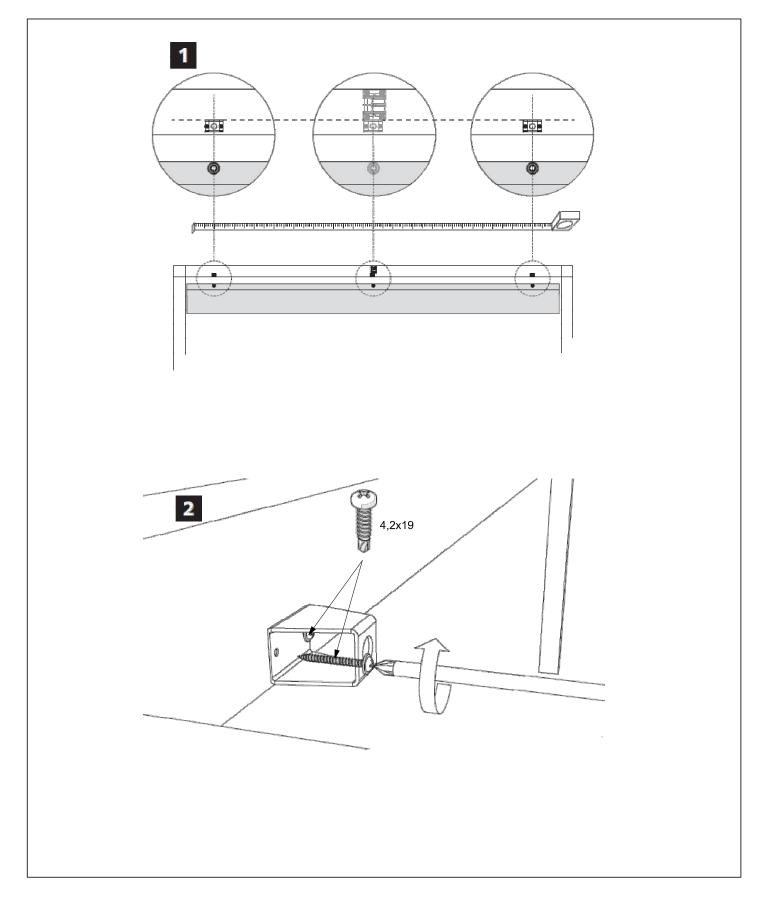

Teil 1 Partie 1

Deel 2 HARMONICADOEK / HARMONICA SHADE / FALTSONNENSEGEL / TISSUS D' OMBRAGE / TOLDOS HARMÓNICA / TELO RETRAIBILE

Part 2 Teil 2

Partie 2 MONTAGE HANDLEIDING / ASSEMBLY INSTRUCTIONS / MONTAGEANLEITUNG

Parte 2 NOTICE DE MONTAGE / INSTRUCCIONES DE MONTAJE / INSTRUZIONI DI MONTAGGIO

Deel 2 HARMONICADOEK / HARMONICA SHADE / FALTSONNENSEGEL / TISSUS D' OMBRAGE / TOLDOS HARMÓNICA / TELO RETRAIBILE

Part 2 Teil 2

Partie 2 MONTAGE HANDLEIDING / ASSEMBLY INSTRUCTIONS / MONTAGEANLEITUNG

Parte 2 NOTICE DE MONTAGE / INSTRUCCIONES DE MONTAJE / INSTRUZIONI DI MONTAGGIO

HARMONICADOEK / HARMONICA SHADE / FALTSONNENSEGEL / TISSUS D' OMBRAGE / TOLDOS HARMÓNICA / TELO RETRAIBILE