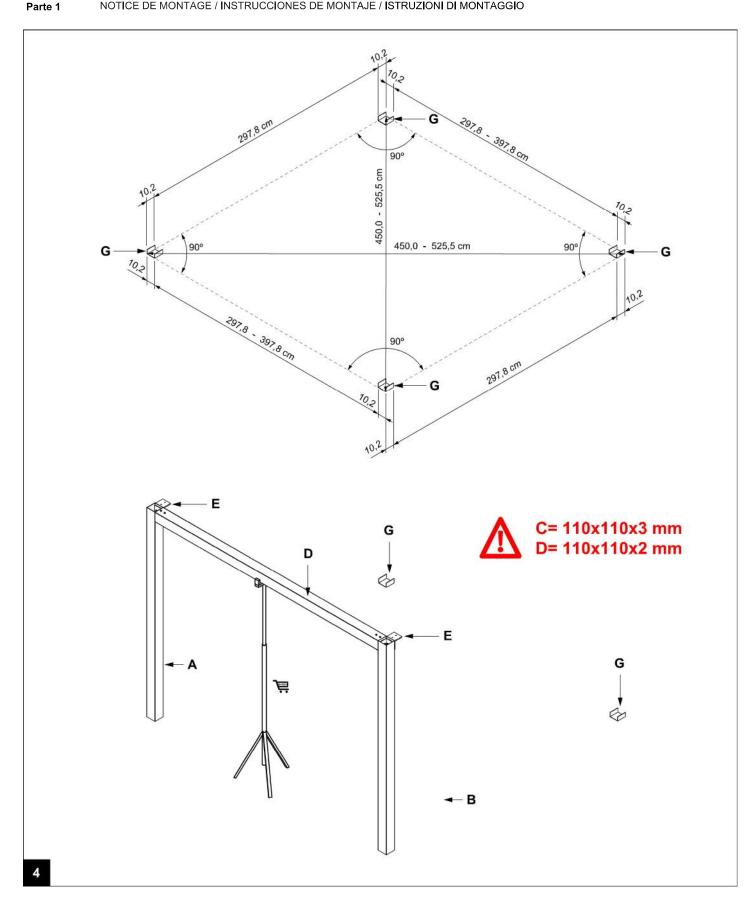

CONSTRUCCIÓN DE PÉRGOLA / COSTRUZIONE DELLA STRUTTURA

Teil 1 Partie 1 Parte 1

MONTAGE HANDLEIDING / ASSEMBLY INSTRUCTIONS / MONTAGEANLEITUNG NOTICE DE MONTAGE / INSTRUCCIONES DE MONTAJE / ISTRUZIONI DI MONTAGGIO

#### FUNDATIE / FOUNDATION / FUNDAMENTE / FONDATION / FUNDACIÓN / FONDAZIONE

STANDAARD STANDARD DEFAULT PAR DÉFAUT PREDETERMINADO STANDARD

5

Deel 1 Part 1

PERGOLA CONSTRUCTIE / PERGOLA CONSTRUCTION / PERGOLA BAUKASTEN / PERGOLA AUTOPORTANTE /