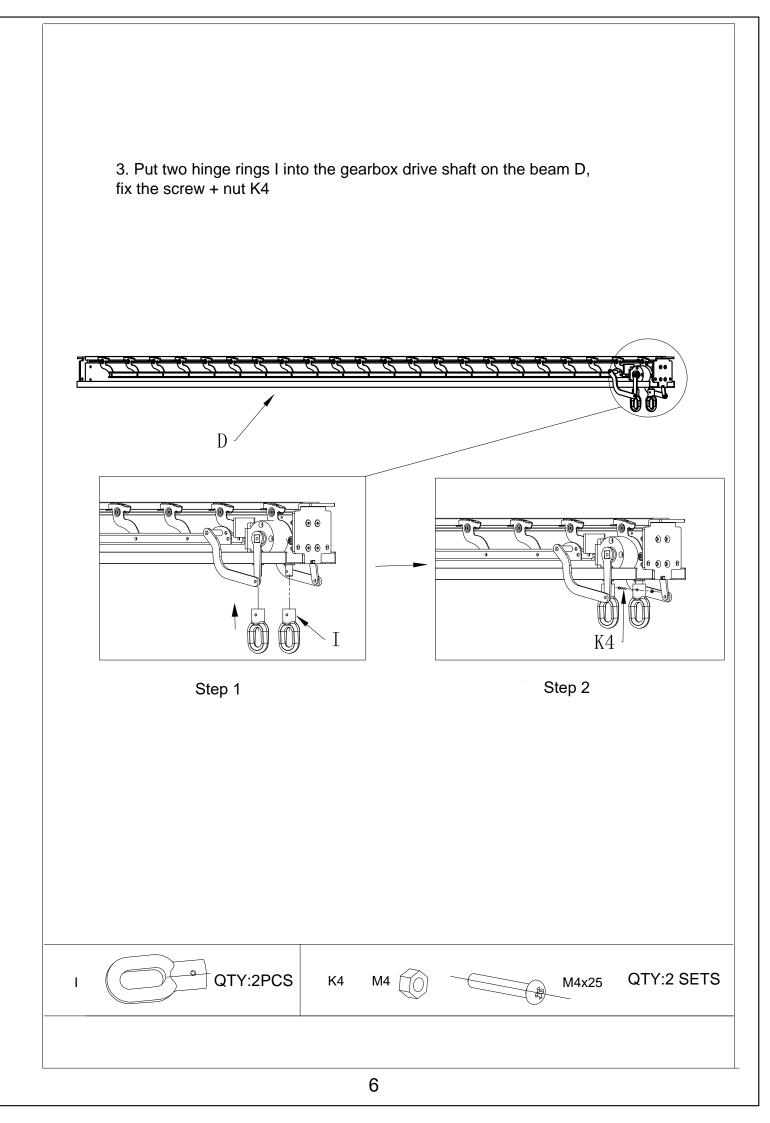

## Manual for Gazebo San Pablo 3x3m, 3x4m and 4x4m

20-12-2023

| Spare parts list |                                   |                                              |                            |  |  |
|------------------|-----------------------------------|----------------------------------------------|----------------------------|--|--|
| Label<br>No.     | Part description                  | Drawing                                      | Qty                        |  |  |
| A                | Column                            |                                              | 4                          |  |  |
| B1               | Beam (Left)                       | <u> </u>                                     | 1                          |  |  |
| B2               | Beam (Right)                      | <u>;                                    </u> | 1                          |  |  |
| С                | Front and rear beams              | ······································       | 2                          |  |  |
| D                | Middle beam                       |                                              | 1                          |  |  |
| E                | Flap                              | ,                                            | 3x3=44<br>3x4=60<br>4x4=60 |  |  |
| F                | Column bottom<br>plate            |                                              | 4                          |  |  |
| G                | Column cover<br>plate             | • • •                                        | 4                          |  |  |
| н                | Connectors<br>for middle<br>beams |                                              | 2                          |  |  |
| I                | Hinge ring                        |                                              | 2                          |  |  |
| J                | Hand crank                        |                                              | 2                          |  |  |