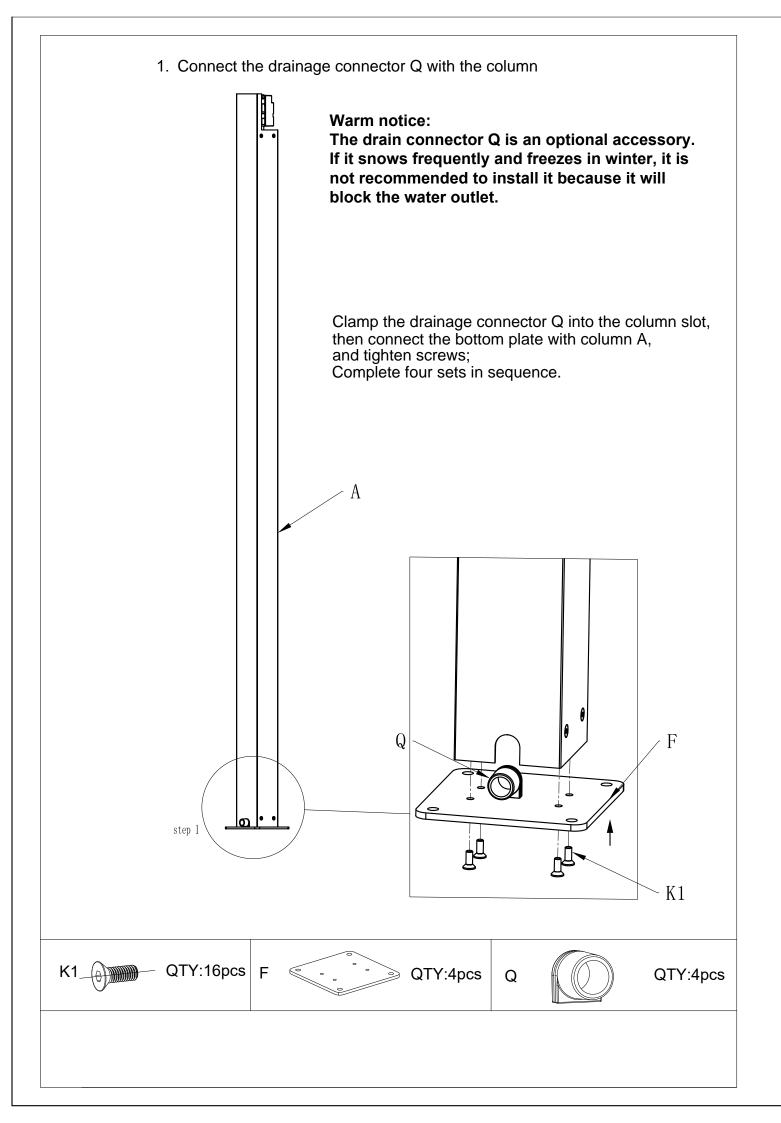

## Manual for Gazebo San Pablo 3x3m, 3x4m and 4x4m

20-12-2023

| Spare parts list |                                   |                                              |                            |  |  |
|------------------|-----------------------------------|----------------------------------------------|----------------------------|--|--|
| Label<br>No.     | Part description                  | Drawing                                      | Qty                        |  |  |
| A                | Column                            |                                              | 4                          |  |  |
| B1               | Beam (Left)                       | <u> </u>                                     | 1                          |  |  |
| B2               | Beam (Right)                      | <u>;                                    </u> | 1                          |  |  |
| С                | Front and rear beams              | ······································       | 2                          |  |  |
| D                | Middle beam                       |                                              | 1                          |  |  |
| E                | Flap                              | ,                                            | 3x3=44<br>3x4=60<br>4x4=60 |  |  |
| F                | Column bottom<br>plate            |                                              | 4                          |  |  |
| G                | Column cover<br>plate             | • • •                                        | 4                          |  |  |
| н                | Connectors<br>for middle<br>beams |                                              | 2                          |  |  |
| I                | Hinge ring                        |                                              | 2                          |  |  |
| J                | Hand crank                        |                                              | 2                          |  |  |

| Label<br>No. | Part description                                                                | Drawing                                                                                                                                       | Qty                          |
|--------------|---------------------------------------------------------------------------------|-----------------------------------------------------------------------------------------------------------------------------------------------|------------------------------|
| K1           | Countersunk<br>head screw                                                       | M6x16                                                                                                                                         | 40+2                         |
| K2           | Pan head<br>screw                                                               | M6x16                                                                                                                                         | 20+2                         |
| K3           | Flat washer                                                                     | D6x12                                                                                                                                         | 8+2                          |
| K4           | Screw+nut                                                                       | M4x20                                                                                                                                         | 2                            |
| L            | Woodworking<br>screw+plastic<br>expansion pipe<br>+Flat washer<br>+ screw cover | M8x80 Ø10x50 Ø8                                                                                                                               | 16                           |
| М            | Glass glue                                                                      |                                                                                                                                               | 1                            |
| N            | Plastic jam                                                                     |                                                                                                                                               | 3x3=88<br>3x4=120<br>4x4=120 |
| 0            | Corner support                                                                  |                                                                                                                                               | 8                            |
| K5           | Self-drilling screw<br>ST 4.2x25                                                | ST4.2x25                                                                                                                                      | 32                           |
| Q            | Drainage connector<br>(Optional)                                                |                                                                                                                                               | 4                            |
| т            | k                                                                               | and K5 is an optional, if you do need install th<br>please refer to the last pages first.<br>uld be removed if you need to install the screen |                              |