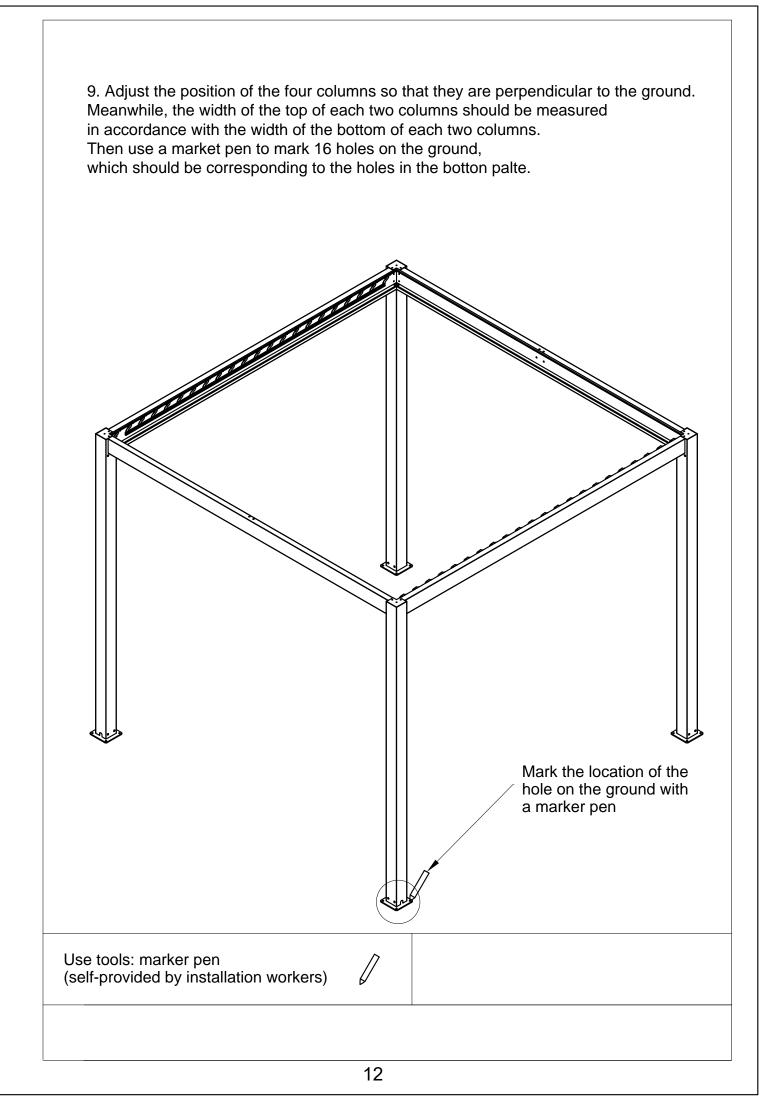

## Manual for Gazebo San Pablo 3x3m, 3x4m and 4x4m

20-12-2023

| Spare parts list |                                   |                                              |                            |  |  |
|------------------|-----------------------------------|----------------------------------------------|----------------------------|--|--|
| Label<br>No.     | Part description                  | Drawing                                      | Qty                        |  |  |
| A                | Column                            |                                              | 4                          |  |  |
| B1               | Beam (Left)                       | <u> </u>                                     | 1                          |  |  |
| B2               | Beam (Right)                      | <u>;                                    </u> | 1                          |  |  |
| С                | Front and rear beams              | ······································       | 2                          |  |  |
| D                | Middle beam                       |                                              | 1                          |  |  |
| E                | Flap                              | ,                                            | 3x3=44<br>3x4=60<br>4x4=60 |  |  |
| F                | Column bottom<br>plate            |                                              | 4                          |  |  |
| G                | Column cover<br>plate             | • • •                                        | 4                          |  |  |
| н                | Connectors<br>for middle<br>beams |                                              | 2                          |  |  |
| I                | Hinge ring                        |                                              | 2                          |  |  |
| J                | Hand crank                        |                                              | 2                          |  |  |