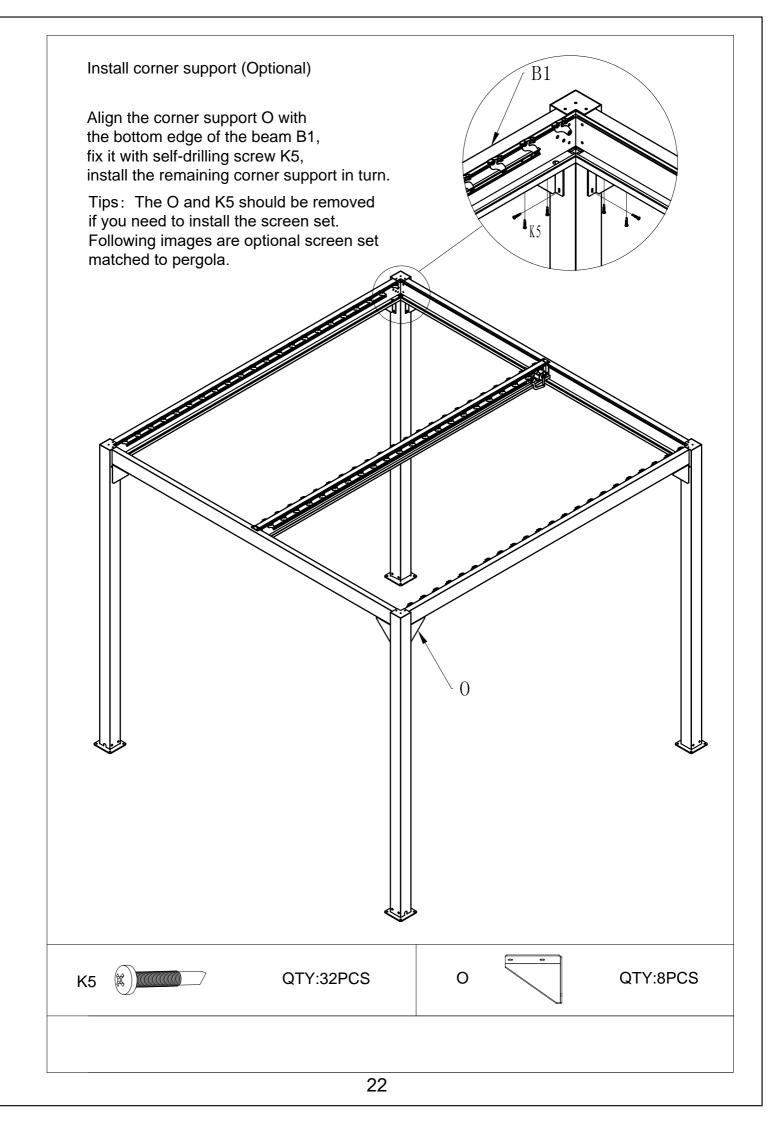

| Label<br>No. | Part description                                                                | Drawing                                                                                                                                       | Qty                          |
|--------------|---------------------------------------------------------------------------------|-----------------------------------------------------------------------------------------------------------------------------------------------|------------------------------|
| K1           | Countersunk<br>head screw                                                       | M6x16                                                                                                                                         | 40+2                         |
| K2           | Pan head<br>screw                                                               | M6x16                                                                                                                                         | 20+2                         |
| K3           | Flat washer                                                                     | D6x12                                                                                                                                         | 8+2                          |
| K4           | Screw+nut                                                                       | M4x20                                                                                                                                         | 2                            |
| L            | Woodworking<br>screw+plastic<br>expansion pipe<br>+Flat washer<br>+ screw cover | M8x80 Ø10x50 Ø8                                                                                                                               | 16                           |
| М            | Glass glue                                                                      |                                                                                                                                               | 1                            |
| N            | Plastic jam                                                                     |                                                                                                                                               | 3x3=88<br>3x4=120<br>4x4=120 |
| 0            | Corner support                                                                  |                                                                                                                                               | 8                            |
| K5           | Self-drilling screw<br>ST 4.2x25                                                | ST4.2x25                                                                                                                                      | 32                           |
| Q            | Drainage connector<br>(Optional)                                                |                                                                                                                                               | 4                            |
| т            | k                                                                               | and K5 is an optional, if you do need install th<br>please refer to the last pages first.<br>uld be removed if you need to install the screen |                              |

Following images are optional screen set matched to pergola, the O and K5 should be removed if you need to install the screen set.

Optional 1: Screen/Sidewall