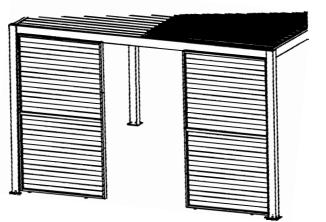

|
| Q            | Drainage connector<br>(Optional)                                                |                                                                                                                                               | 4                            |
| т            | k                                                                               | and K5 is an optional, if you do need install th<br>please refer to the last pages first.<br>uld be removed if you need to install the screen |                              |







































Following images are optional screen set matched to pergola, the O and K5 should be removed if you need to install the screen set.

Optional 1: Screen/Sidewall



## Optional 2: Alu. turnover louvered wall







## **DANCOVER**<sup>®</sup>

## Contact information

Austria



Estonia



Ireland



Nederland



Spain



Belgium



Finland



Italy

Norway



France

Croatia

Latvia



Poland

Denmark



Germany



Lithuania



Portugal







Sweden

Switzerland



For more information please visit: www.dancovershop.com