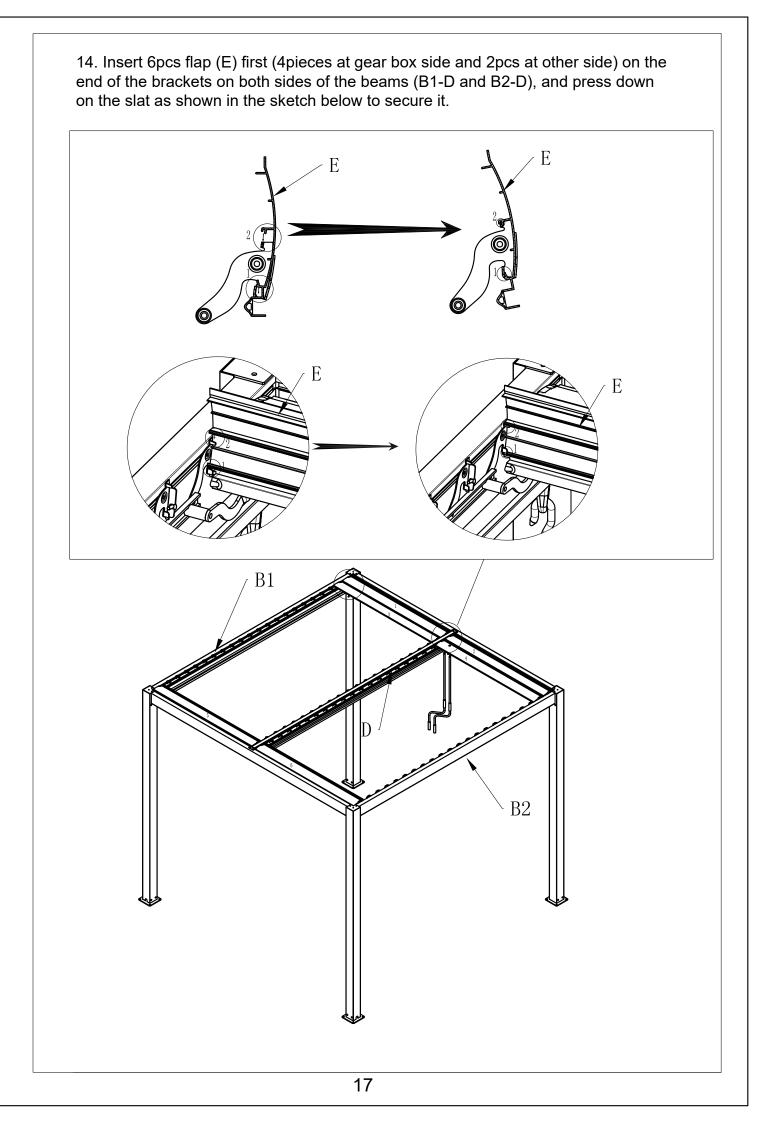

## Manual for Gazebo San Pablo 3x3m, 3x4m and 4x4m

20-12-2023

| Spare parts list |                                   |                                              |                            |  |  |
|------------------|-----------------------------------|----------------------------------------------|----------------------------|--|--|
| Label<br>No.     | Part description                  | Drawing                                      | Qty                        |  |  |
| A                | Column                            |                                              | 4                          |  |  |
| B1               | Beam (Left)                       | <u> </u>                                     | 1                          |  |  |
| B2               | Beam (Right)                      | <u>;                                    </u> | 1                          |  |  |
| С                | Front and rear beams              | ······································       | 2                          |  |  |
| D                | Middle beam                       |                                              | 1                          |  |  |
| E                | Flap                              | ,                                            | 3x3=44<br>3x4=60<br>4x4=60 |  |  |
| F                | Column bottom<br>plate            |                                              | 4                          |  |  |
| G                | Column cover<br>plate             | • • •                                        | 4                          |  |  |
| н                | Connectors<br>for middle<br>beams |                                              | 2                          |  |  |
| I                | Hinge ring                        |                                              | 2                          |  |  |
| J                | Hand crank                        |                                              | 2                          |  |  |

| Label<br>No. | Part description                                                                | Drawing                                                                                                                                       | Qty                          |
|--------------|---------------------------------------------------------------------------------|-----------------------------------------------------------------------------------------------------------------------------------------------|------------------------------|
| K1           | Countersunk<br>head screw                                                       | M6x16                                                                                                                                         | 40+2                         |
| K2           | Pan head<br>screw                                                               | M6x16                                                                                                                                         | 20+2                         |
| K3           | Flat washer                                                                     | D6x12                                                                                                                                         | 8+2                          |
| K4           | Screw+nut                                                                       | M4x20                                                                                                                                         | 2                            |
| L            | Woodworking<br>screw+plastic<br>expansion pipe<br>+Flat washer<br>+ screw cover | M8x80 Ø10x50 Ø8                                                                                                                               | 16                           |
| М            | Glass glue                                                                      |                                                                                                                                               | 1                            |
| N            | Plastic jam                                                                     |                                                                                                                                               | 3x3=88<br>3x4=120<br>4x4=120 |
| 0            | Corner support                                                                  |                                                                                                                                               | 8                            |
| K5           | Self-drilling screw<br>ST 4.2x25                                                | ST4.2x25                                                                                                                                      | 32                           |
| Q            | Drainage connector<br>(Optional)                                                |                                                                                                                                               | 4                            |
| т            | k                                                                               | and K5 is an optional, if you do need install th<br>please refer to the last pages first.<br>uld be removed if you need to install the screen |                              |