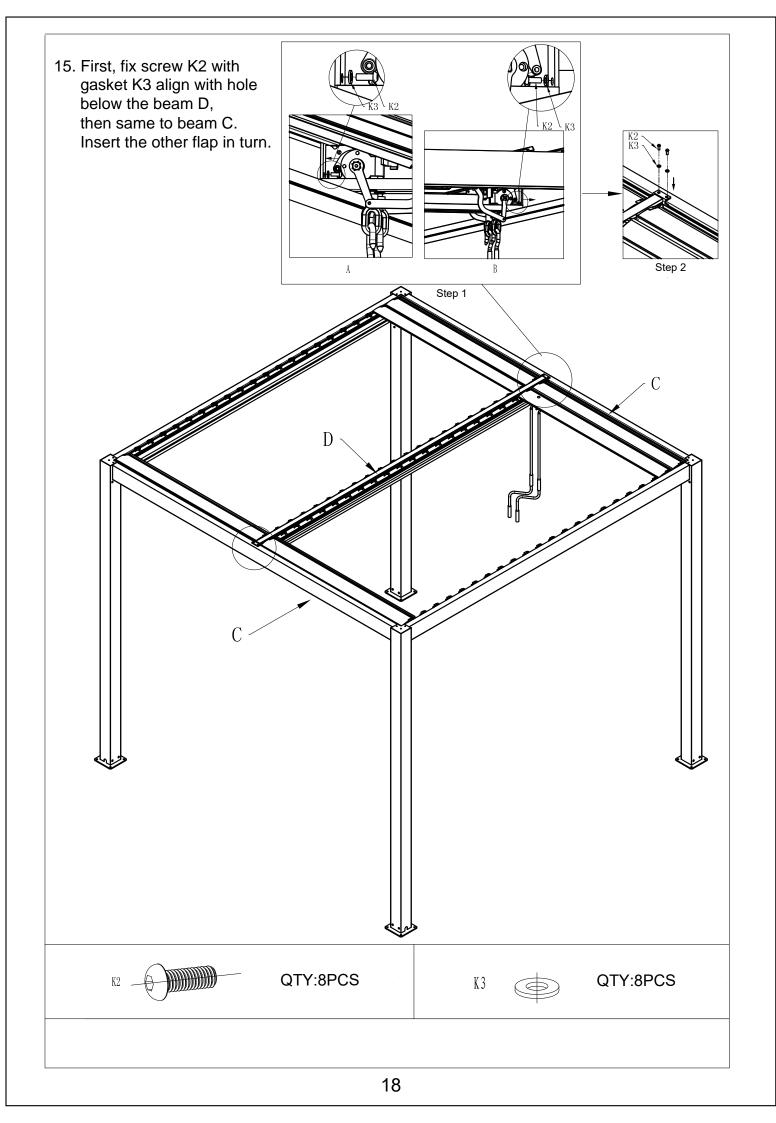

## Manual for Gazebo San Pablo 3x3m, 3x4m and 4x4m

20-12-2023

| Spare parts list |                                   |                                              |                            |  |  |
|------------------|-----------------------------------|----------------------------------------------|----------------------------|--|--|
| Label<br>No.     | Part description                  | Drawing                                      | Qty                        |  |  |
| A                | Column                            |                                              | 4                          |  |  |
| B1               | Beam (Left)                       | <u> </u>                                     | 1                          |  |  |
| B2               | Beam (Right)                      | <u>;                                    </u> | 1                          |  |  |
| С                | Front and rear beams              | ······································       | 2                          |  |  |
| D                | Middle beam                       |                                              | 1                          |  |  |
| E                | Flap                              | ,                                            | 3x3=44<br>3x4=60<br>4x4=60 |  |  |
| F                | Column bottom<br>plate            |                                              | 4                          |  |  |
| G                | Column cover<br>plate             | • • •                                        | 4                          |  |  |
| н                | Connectors<br>for middle<br>beams |                                              | 2                          |  |  |
| I                | Hinge ring                        |                                              | 2                          |  |  |
| J                | Hand crank                        |                                              | 2                          |  |  |

| Label<br>No. | Part description                                                                | Drawing                                                                                                                                       | Qty                          |
|--------------|---------------------------------------------------------------------------------|-----------------------------------------------------------------------------------------------------------------------------------------------|------------------------------|
| K1           | Countersunk<br>head screw                                                       | M6x16                                                                                                                                         | 40+2                         |
| K2           | Pan head<br>screw                                                               | M6x16                                                                                                                                         | 20+2                         |
| K3           | Flat washer                                                                     | D6x12                                                                                                                                         | 8+2                          |
| K4           | Screw+nut                                                                       | M4x20                                                                                                                                         | 2                            |
| L            | Woodworking<br>screw+plastic<br>expansion pipe<br>+Flat washer<br>+ screw cover | M8x80 Ø10x50 Ø8                                                                                                                               | 16                           |
| М            | Glass glue                                                                      |                                                                                                                                               | 1                            |
| N            | Plastic jam                                                                     |                                                                                                                                               | 3x3=88<br>3x4=120<br>4x4=120 |
| 0            | Corner support                                                                  |                                                                                                                                               | 8                            |
| K5           | Self-drilling screw<br>ST 4.2x25                                                | ST4.2x25                                                                                                                                      | 32                           |
| Q            | Drainage connector<br>(Optional)                                                |                                                                                                                                               | 4                            |
| т            | k                                                                               | and K5 is an optional, if you do need install th<br>please refer to the last pages first.<br>uld be removed if you need to install the screen |                              |