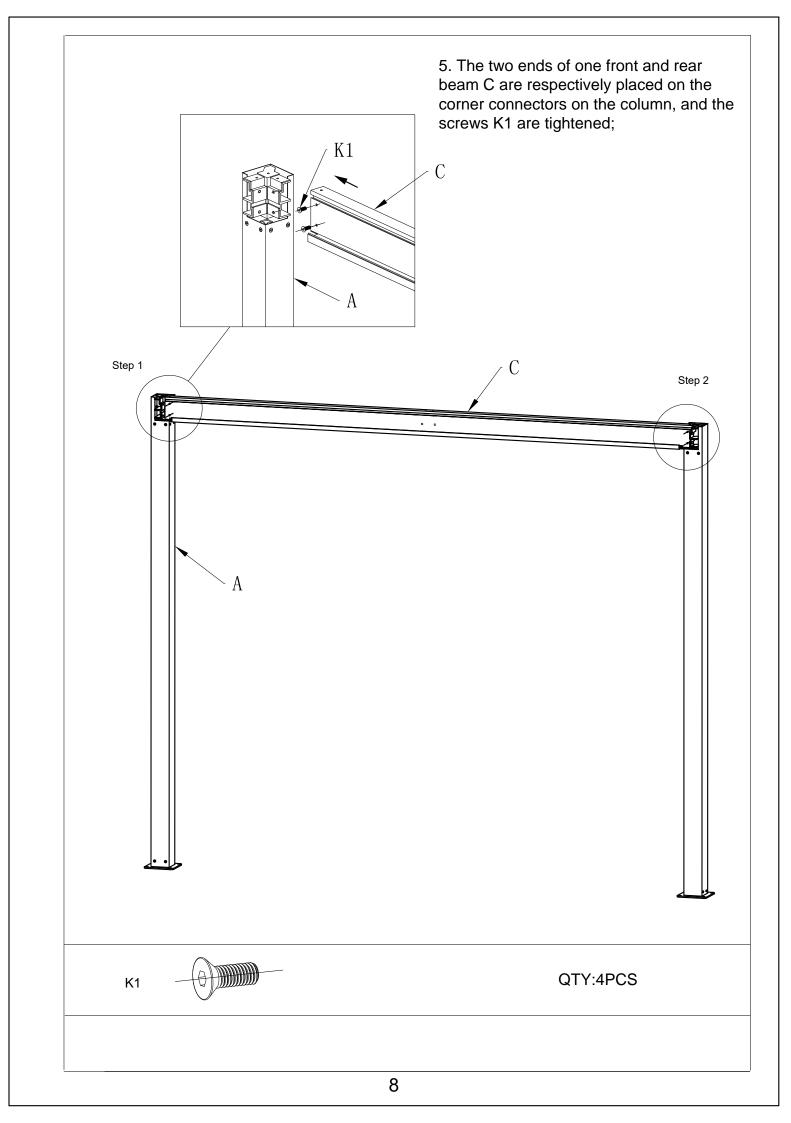

## Manual for Gazebo San Pablo 3x3m, 3x4m and 4x4m

20-12-2023

| Spare parts list |                                   |                                              |                            |  |  |
|------------------|-----------------------------------|----------------------------------------------|----------------------------|--|--|
| Label<br>No.     | Part description                  | Drawing                                      | Qty                        |  |  |
| A                | Column                            |                                              | 4                          |  |  |
| B1               | Beam (Left)                       | <u> </u>                                     | 1                          |  |  |
| B2               | Beam (Right)                      | <u>;                                    </u> | 1                          |  |  |
| С                | Front and rear beams              | ······································       | 2                          |  |  |
| D                | Middle beam                       |                                              | 1                          |  |  |
| E                | Flap                              | ,                                            | 3x3=44<br>3x4=60<br>4x4=60 |  |  |
| F                | Column bottom<br>plate            |                                              | 4                          |  |  |
| G                | Column cover<br>plate             | • • •                                        | 4                          |  |  |
| н                | Connectors<br>for middle<br>beams |                                              | 2                          |  |  |
| I                | Hinge ring                        |                                              | 2                          |  |  |
| J                | Hand crank                        |                                              | 2                          |  |  |

| Label<br>No. | Part description                                                                | Drawing                                                                                                                                       | Qty                          |
|--------------|---------------------------------------------------------------------------------|-----------------------------------------------------------------------------------------------------------------------------------------------|------------------------------|
| K1           | Countersunk<br>head screw                                                       | M6x16                                                                                                                                         | 40+2                         |
| K2           | Pan head<br>screw                                                               | M6x16                                                                                                                                         | 20+2                         |
| K3           | Flat washer                                                                     | D6x12                                                                                                                                         | 8+2                          |
| K4           | Screw+nut                                                                       | M4x20                                                                                                                                         | 2                            |
| L            | Woodworking<br>screw+plastic<br>expansion pipe<br>+Flat washer<br>+ screw cover | M8x80 Ø10x50 Ø8                                                                                                                               | 16                           |
| М            | Glass glue                                                                      |                                                                                                                                               | 1                            |
| N            | Plastic jam                                                                     |                                                                                                                                               | 3x3=88<br>3x4=120<br>4x4=120 |
| 0            | Corner support                                                                  |                                                                                                                                               | 8                            |
| K5           | Self-drilling screw<br>ST 4.2x25                                                | ST4.2x25                                                                                                                                      | 32                           |
| Q            | Drainage connector<br>(Optional)                                                |                                                                                                                                               | 4                            |
| т            | k                                                                               | and K5 is an optional, if you do need install th<br>please refer to the last pages first.<br>uld be removed if you need to install the screen |                              |