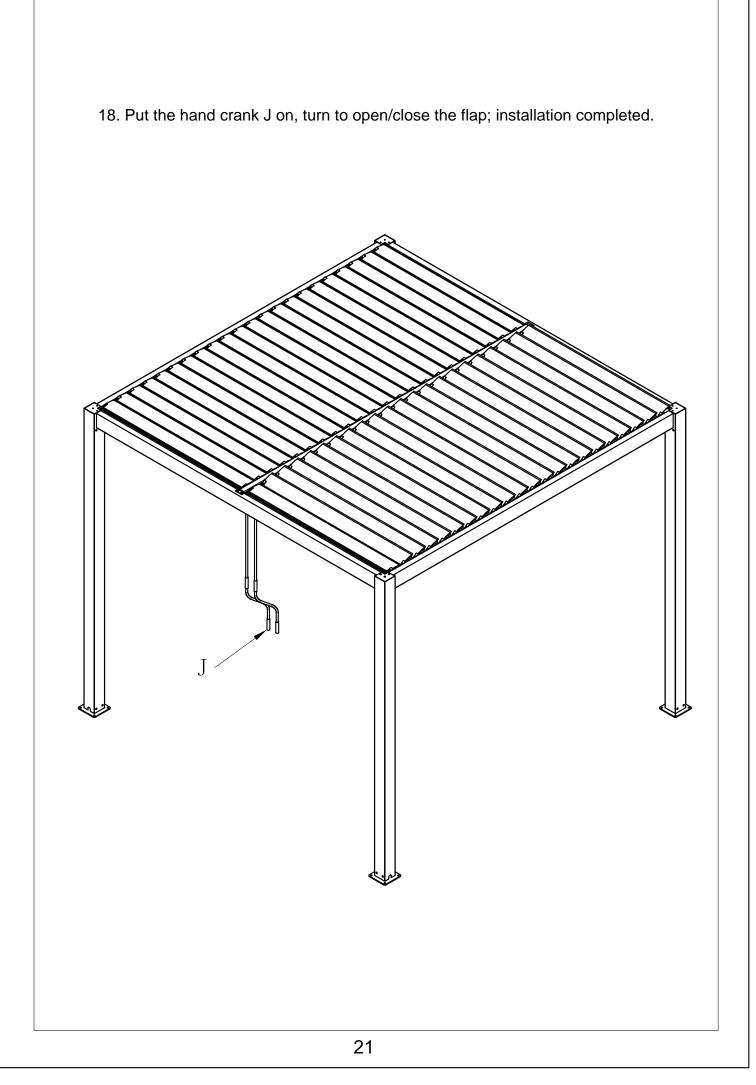

## Manual for Gazebo San Pablo 3x3m, 3x4m and 4x4m

20-12-2023

| Spare parts list |                                   |                                              |                            |  |  |
|------------------|-----------------------------------|----------------------------------------------|----------------------------|--|--|
| Label<br>No.     | Part description                  | Drawing                                      | Qty                        |  |  |
| A                | Column                            |                                              | 4                          |  |  |
| B1               | Beam (Left)                       | <u> </u>                                     | 1                          |  |  |
| B2               | Beam (Right)                      | <u>;                                    </u> | 1                          |  |  |
| С                | Front and rear beams              | ······································       | 2                          |  |  |
| D                | Middle beam                       |                                              | 1                          |  |  |
| E                | Flap                              | ,                                            | 3x3=44<br>3x4=60<br>4x4=60 |  |  |
| F                | Column bottom<br>plate            |                                              | 4                          |  |  |
| G                | Column cover<br>plate             | • • •                                        | 4                          |  |  |
| н                | Connectors<br>for middle<br>beams |                                              | 2                          |  |  |
| I                | Hinge ring                        |                                              | 2                          |  |  |
| J                | Hand crank                        |                                              | 2                          |  |  |