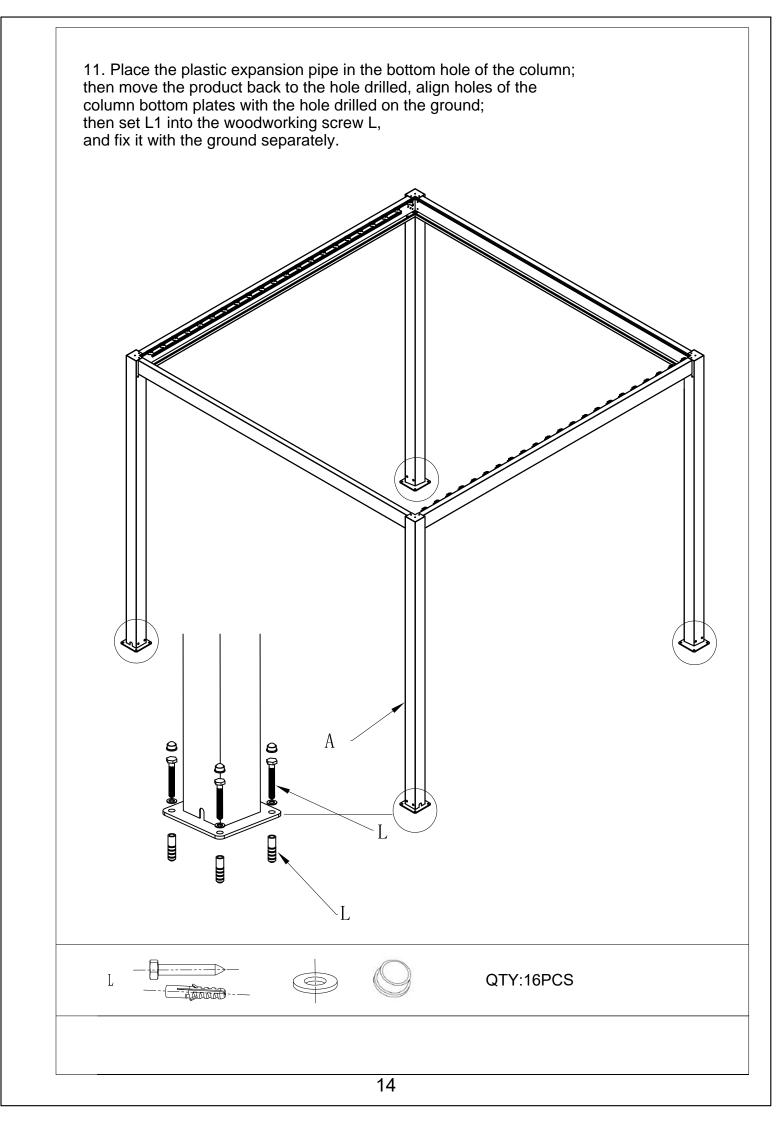

| Label<br>No. | Part description                                                                | Drawing                                                                                                                                       | Qty                          |
|--------------|---------------------------------------------------------------------------------|-----------------------------------------------------------------------------------------------------------------------------------------------|------------------------------|
| K1           | Countersunk<br>head screw                                                       | M6x16                                                                                                                                         | 40+2                         |
| K2           | Pan head<br>screw                                                               | M6x16                                                                                                                                         | 20+2                         |
| K3           | Flat washer                                                                     | D6x12                                                                                                                                         | 8+2                          |
| K4           | Screw+nut                                                                       | M4x20                                                                                                                                         | 2                            |
| L            | Woodworking<br>screw+plastic<br>expansion pipe<br>+Flat washer<br>+ screw cover | M8x80 Ø10x50 Ø8                                                                                                                               | 16                           |
| М            | Glass glue                                                                      |                                                                                                                                               | 1                            |
| N            | Plastic jam                                                                     |                                                                                                                                               | 3x3=88<br>3x4=120<br>4x4=120 |
| 0            | Corner support                                                                  |                                                                                                                                               | 8                            |
| K5           | Self-drilling screw<br>ST 4.2x25                                                | ST4.2x25                                                                                                                                      | 32                           |
| Q            | Drainage connector<br>(Optional)                                                |                                                                                                                                               | 4                            |
| т            | k                                                                               | and K5 is an optional, if you do need install th<br>please refer to the last pages first.<br>uld be removed if you need to install the screen |                              |