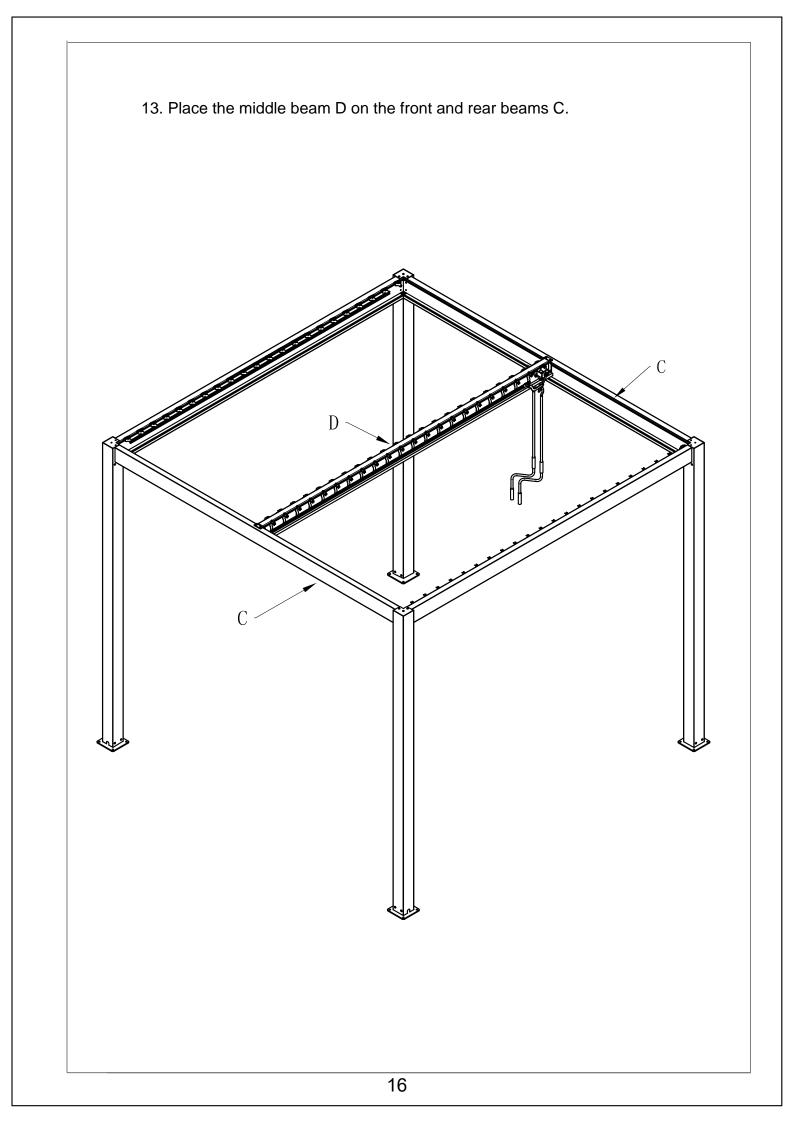

## Manual for Gazebo San Pablo 3x3m, 3x4m and 4x4m

20-12-2023

| Spare parts list |                                   |                                              |                            |  |  |
|------------------|-----------------------------------|----------------------------------------------|----------------------------|--|--|
| Label<br>No.     | Part description                  | Drawing                                      | Qty                        |  |  |
| A                | Column                            |                                              | 4                          |  |  |
| B1               | Beam (Left)                       | <u> </u>                                     | 1                          |  |  |
| B2               | Beam (Right)                      | <u>;                                    </u> | 1                          |  |  |
| С                | Front and rear beams              | ······································       | 2                          |  |  |
| D                | Middle beam                       |                                              | 1                          |  |  |
| E                | Flap                              | ,                                            | 3x3=44<br>3x4=60<br>4x4=60 |  |  |
| F                | Column bottom<br>plate            |                                              | 4                          |  |  |
| G                | Column cover<br>plate             | • • •                                        | 4                          |  |  |
| н                | Connectors<br>for middle<br>beams |                                              | 2                          |  |  |
| I                | Hinge ring                        |                                              | 2                          |  |  |
| J                | Hand crank                        |                                              | 2                          |  |  |

| Label<br>No. | Part description                                                                | Drawing                                                                                                                                       | Qty                          |
|--------------|---------------------------------------------------------------------------------|-----------------------------------------------------------------------------------------------------------------------------------------------|------------------------------|
| K1           | Countersunk<br>head screw                                                       | M6x16                                                                                                                                         | 40+2                         |
| K2           | Pan head<br>screw                                                               | M6x16                                                                                                                                         | 20+2                         |
| K3           | Flat washer                                                                     | D6x12                                                                                                                                         | 8+2                          |
| K4           | Screw+nut                                                                       | M4x20                                                                                                                                         | 2                            |
| L            | Woodworking<br>screw+plastic<br>expansion pipe<br>+Flat washer<br>+ screw cover | M8x80 Ø10x50 Ø8                                                                                                                               | 16                           |
| М            | Glass glue                                                                      |                                                                                                                                               | 1                            |
| N            | Plastic jam                                                                     |                                                                                                                                               | 3x3=88<br>3x4=120<br>4x4=120 |
| 0            | Corner support                                                                  |                                                                                                                                               | 8                            |
| K5           | Self-drilling screw<br>ST 4.2x25                                                | ST4.2x25                                                                                                                                      | 32                           |
| Q            | Drainage connector<br>(Optional)                                                |                                                                                                                                               | 4                            |
| т            | k                                                                               | and K5 is an optional, if you do need install th<br>please refer to the last pages first.<br>uld be removed if you need to install the screen |                              |