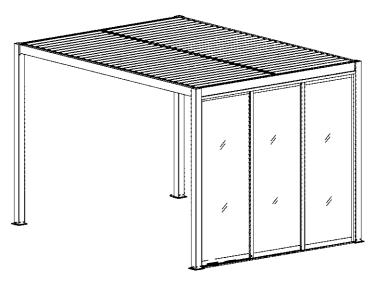

Following images are optional screen set matched to pergola, the O and K5 should be removed if you need to install the screen set.

Optional 1: Screen/Sidewall