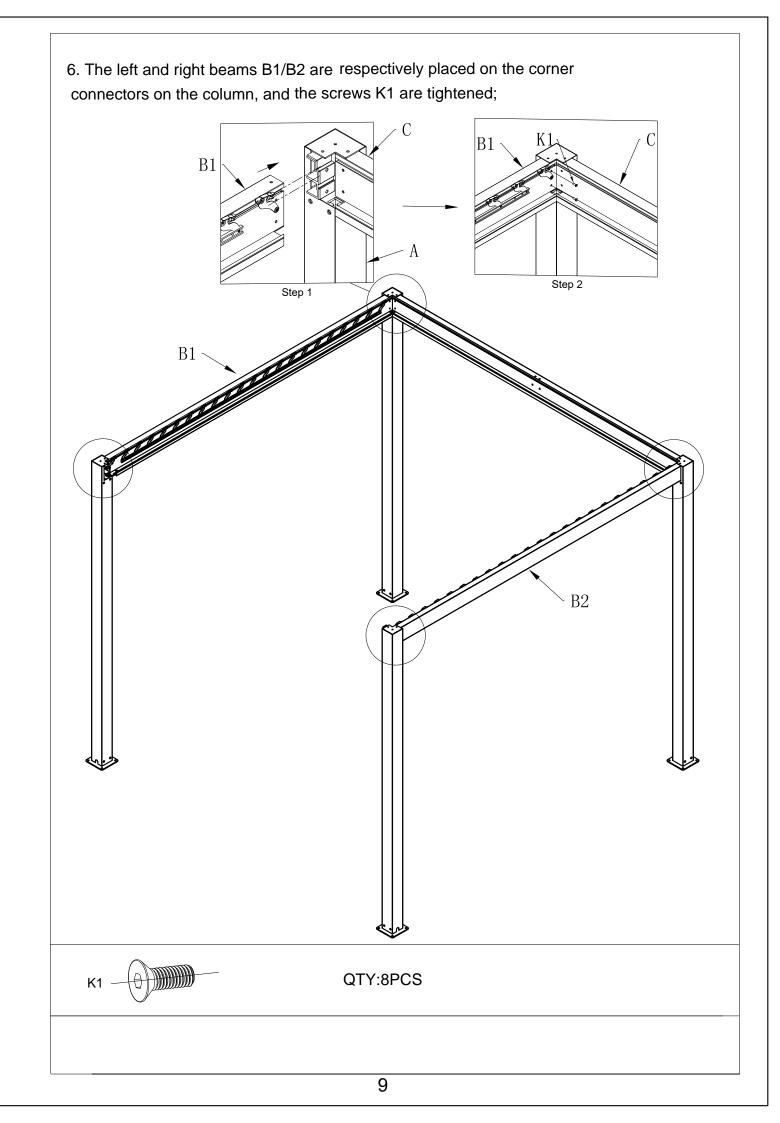

## Manual for Gazebo San Pablo 3x3m, 3x4m and 4x4m

20-12-2023

| Spare parts list |                                   |                                              |                            |  |  |
|------------------|-----------------------------------|----------------------------------------------|----------------------------|--|--|
| Label<br>No.     | Part description                  | Drawing                                      | Qty                        |  |  |
| A                | Column                            |                                              | 4                          |  |  |
| B1               | Beam (Left)                       | <u> </u>                                     | 1                          |  |  |
| B2               | Beam (Right)                      | <u>;                                    </u> | 1                          |  |  |
| С                | Front and rear beams              | ······································       | 2                          |  |  |
| D                | Middle beam                       |                                              | 1                          |  |  |
| E                | Flap                              | ,                                            | 3x3=44<br>3x4=60<br>4x4=60 |  |  |
| F                | Column bottom<br>plate            |                                              | 4                          |  |  |
| G                | Column cover<br>plate             | • • •                                        | 4                          |  |  |
| н                | Connectors<br>for middle<br>beams |                                              | 2                          |  |  |
| I                | Hinge ring                        |                                              | 2                          |  |  |
| J                | Hand crank                        |                                              | 2                          |  |  |

| Label<br>No. | Part description                                                                | Drawing                                                                                                                                       | Qty                          |
|--------------|---------------------------------------------------------------------------------|-----------------------------------------------------------------------------------------------------------------------------------------------|------------------------------|
| K1           | Countersunk<br>head screw                                                       | M6x16                                                                                                                                         | 40+2                         |
| K2           | Pan head<br>screw                                                               | M6x16                                                                                                                                         | 20+2                         |
| K3           | Flat washer                                                                     | D6x12                                                                                                                                         | 8+2                          |
| K4           | Screw+nut                                                                       | M4x20                                                                                                                                         | 2                            |
| L            | Woodworking<br>screw+plastic<br>expansion pipe<br>+Flat washer<br>+ screw cover | M8x80 Ø10x50 Ø8                                                                                                                               | 16                           |
| М            | Glass glue                                                                      |                                                                                                                                               | 1                            |
| N            | Plastic jam                                                                     |                                                                                                                                               | 3x3=88<br>3x4=120<br>4x4=120 |
| 0            | Corner support                                                                  |                                                                                                                                               | 8                            |
| K5           | Self-drilling screw<br>ST 4.2x25                                                | ST4.2x25                                                                                                                                      | 32                           |
| Q            | Drainage connector<br>(Optional)                                                |                                                                                                                                               | 4                            |
| т            | k                                                                               | and K5 is an optional, if you do need install th<br>please refer to the last pages first.<br>uld be removed if you need to install the screen |                              |