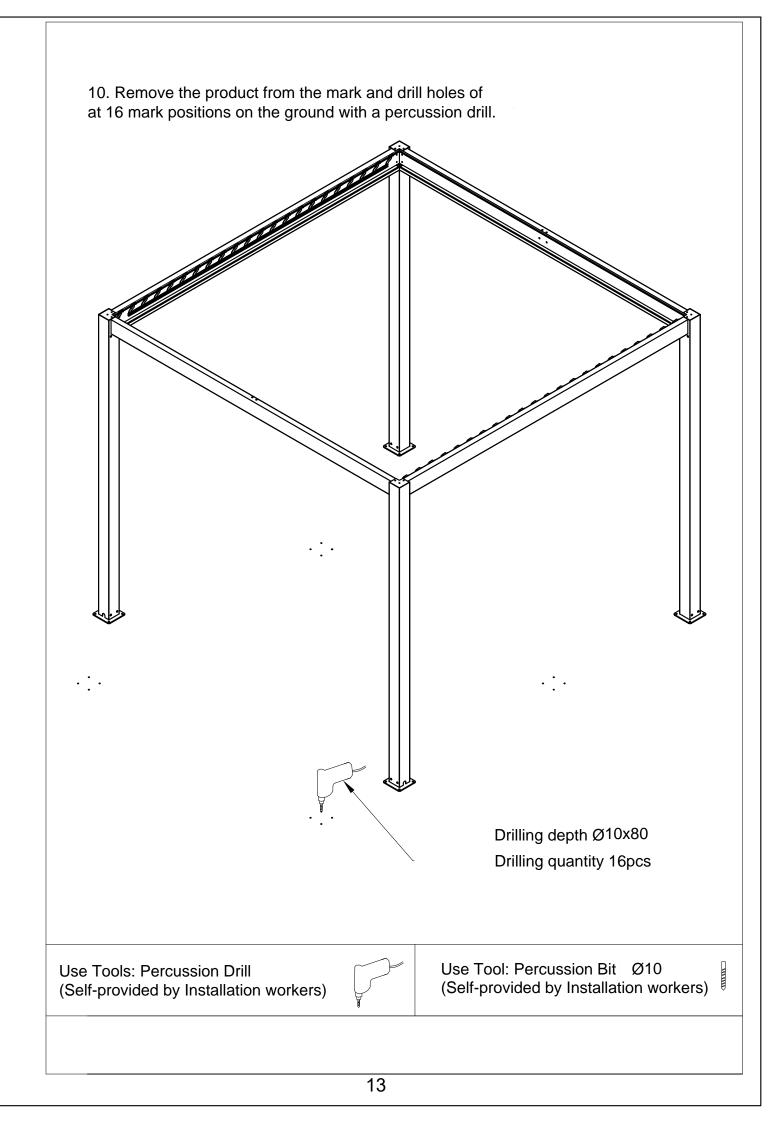

## Manual for Gazebo San Pablo 3x3m, 3x4m and 4x4m

20-12-2023

| Spare parts list |                                   |                                              |                            |  |  |
|------------------|-----------------------------------|----------------------------------------------|----------------------------|--|--|
| Label<br>No.     | Part description                  | Drawing                                      | Qty                        |  |  |
| A                | Column                            |                                              | 4                          |  |  |
| B1               | Beam (Left)                       | <u> </u>                                     | 1                          |  |  |
| B2               | Beam (Right)                      | <u>;                                    </u> | 1                          |  |  |
| С                | Front and rear beams              | ······································       | 2                          |  |  |
| D                | Middle beam                       |                                              | 1                          |  |  |
| E                | Flap                              | ,                                            | 3x3=44<br>3x4=60<br>4x4=60 |  |  |
| F                | Column bottom<br>plate            |                                              | 4                          |  |  |
| G                | Column cover<br>plate             | • • •                                        | 4                          |  |  |
| н                | Connectors<br>for middle<br>beams |                                              | 2                          |  |  |
| I                | Hinge ring                        |                                              | 2                          |  |  |
| J                | Hand crank                        |                                              | 2                          |  |  |