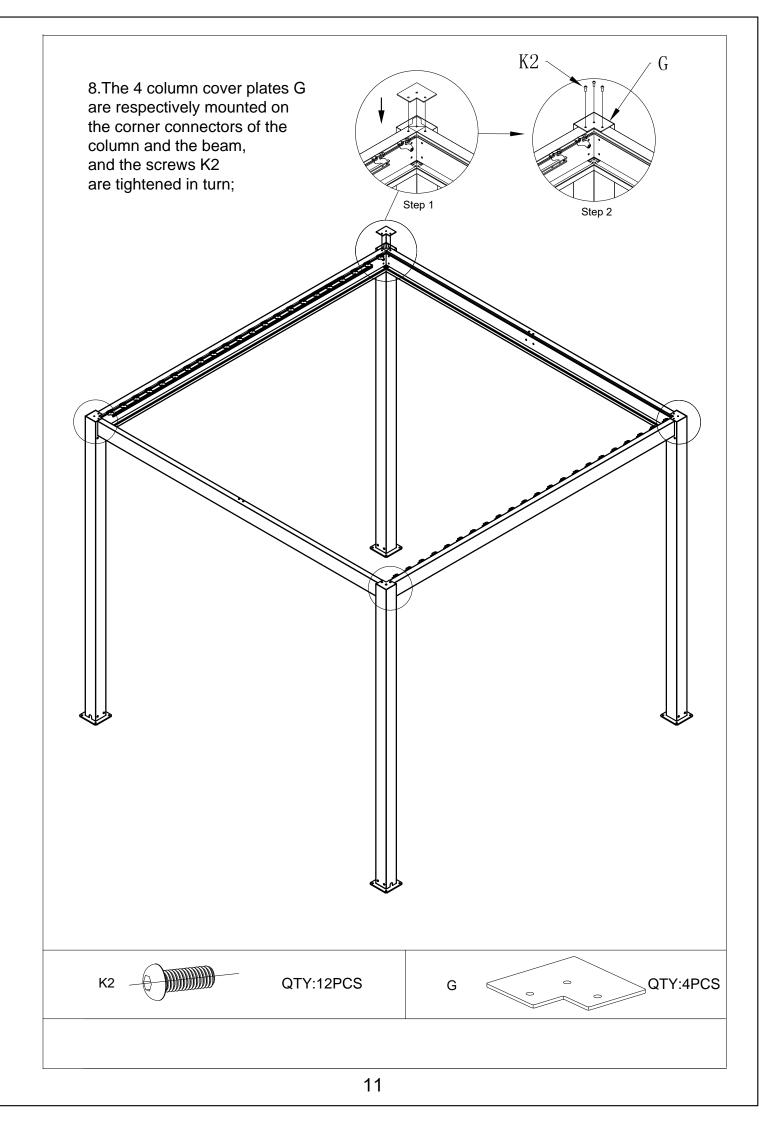

## Manual for Gazebo San Pablo 3x3m, 3x4m and 4x4m

20-12-2023

| Spare parts list |                                   |                                              |                            |  |  |
|------------------|-----------------------------------|----------------------------------------------|----------------------------|--|--|
| Label<br>No.     | Part description                  | Drawing                                      | Qty                        |  |  |
| A                | Column                            |                                              | 4                          |  |  |
| B1               | Beam (Left)                       | <u> </u>                                     | 1                          |  |  |
| B2               | Beam (Right)                      | <u>;                                    </u> | 1                          |  |  |
| С                | Front and rear beams              | ······································       | 2                          |  |  |
| D                | Middle beam                       |                                              | 1                          |  |  |
| E                | Flap                              | ,                                            | 3x3=44<br>3x4=60<br>4x4=60 |  |  |
| F                | Column bottom<br>plate            |                                              | 4                          |  |  |
| G                | Column cover<br>plate             | • • •                                        | 4                          |  |  |
| н                | Connectors<br>for middle<br>beams |                                              | 2                          |  |  |
| I                | Hinge ring                        |                                              | 2                          |  |  |
| J                | Hand crank                        |                                              | 2                          |  |  |