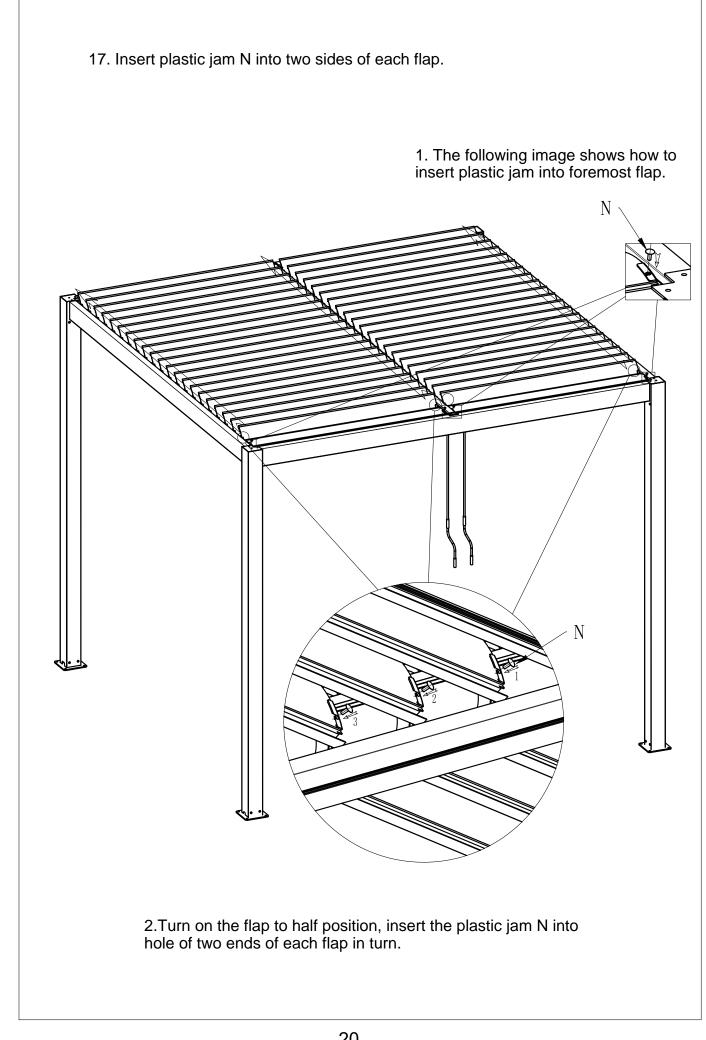

| Label<br>No. | Part description                                                                | Drawing                                                                                                                                       | Qty                          |
|--------------|---------------------------------------------------------------------------------|-----------------------------------------------------------------------------------------------------------------------------------------------|------------------------------|
| K1           | Countersunk<br>head screw                                                       | M6x16                                                                                                                                         | 40+2                         |
| K2           | Pan head<br>screw                                                               | M6x16                                                                                                                                         | 20+2                         |
| K3           | Flat washer                                                                     | D6x12                                                                                                                                         | 8+2                          |
| K4           | Screw+nut                                                                       | M4x20                                                                                                                                         | 2                            |
| L            | Woodworking<br>screw+plastic<br>expansion pipe<br>+Flat washer<br>+ screw cover | M8x80 Ø10x50 Ø8                                                                                                                               | 16                           |
| М            | Glass glue                                                                      |                                                                                                                                               | 1                            |
| N            | Plastic jam                                                                     |                                                                                                                                               | 3x3=88<br>3x4=120<br>4x4=120 |
| 0            | Corner support                                                                  |                                                                                                                                               | 8                            |
| K5           | Self-drilling screw<br>ST 4.2x25                                                | ST4.2x25                                                                                                                                      | 32                           |
| Q            | Drainage connector<br>(Optional)                                                |                                                                                                                                               | 4                            |
| т            | k                                                                               | and K5 is an optional, if you do need install th<br>please refer to the last pages first.<br>uld be removed if you need to install the screen |                              |