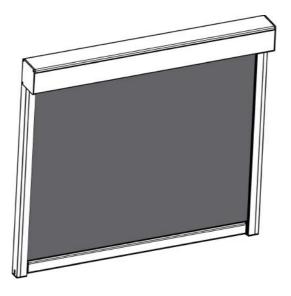

Following images are optional screen set matched to pergola, the O and K5 should be removed if you need to install the screen set.

Optional 1: Screen/Sidewall