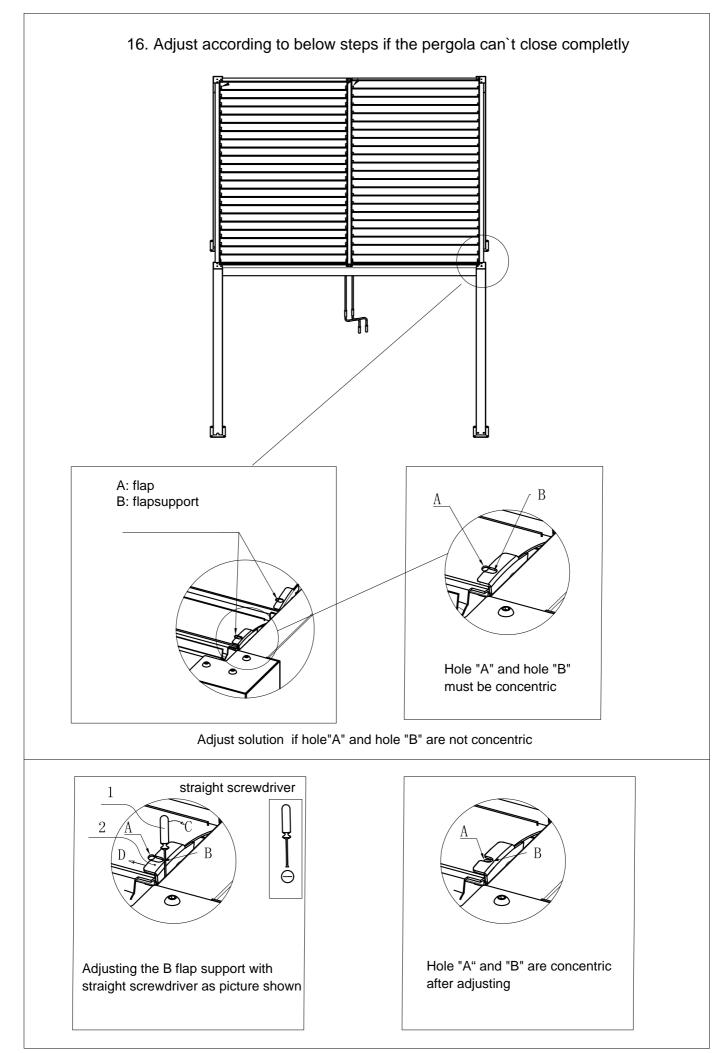

## Manual for Gazebo San Pablo 3x3m, 3x4m and 4x4m

20-12-2023

| Spare parts list |                                   |                                              |                            |  |  |
|------------------|-----------------------------------|----------------------------------------------|----------------------------|--|--|
| Label<br>No.     | Part description                  | Drawing                                      | Qty                        |  |  |
| A                | Column                            |                                              | 4                          |  |  |
| B1               | Beam (Left)                       | <u> </u>                                     | 1                          |  |  |
| B2               | Beam (Right)                      | <u>;                                    </u> | 1                          |  |  |
| С                | Front and rear beams              | ······································       | 2                          |  |  |
| D                | Middle beam                       |                                              | 1                          |  |  |
| E                | Flap                              | ,                                            | 3x3=44<br>3x4=60<br>4x4=60 |  |  |
| F                | Column bottom<br>plate            |                                              | 4                          |  |  |
| G                | Column cover<br>plate             | • • •                                        | 4                          |  |  |
| н                | Connectors<br>for middle<br>beams |                                              | 2                          |  |  |
| I                | Hinge ring                        |                                              | 2                          |  |  |
| J                | Hand crank                        |                                              | 2                          |  |  |