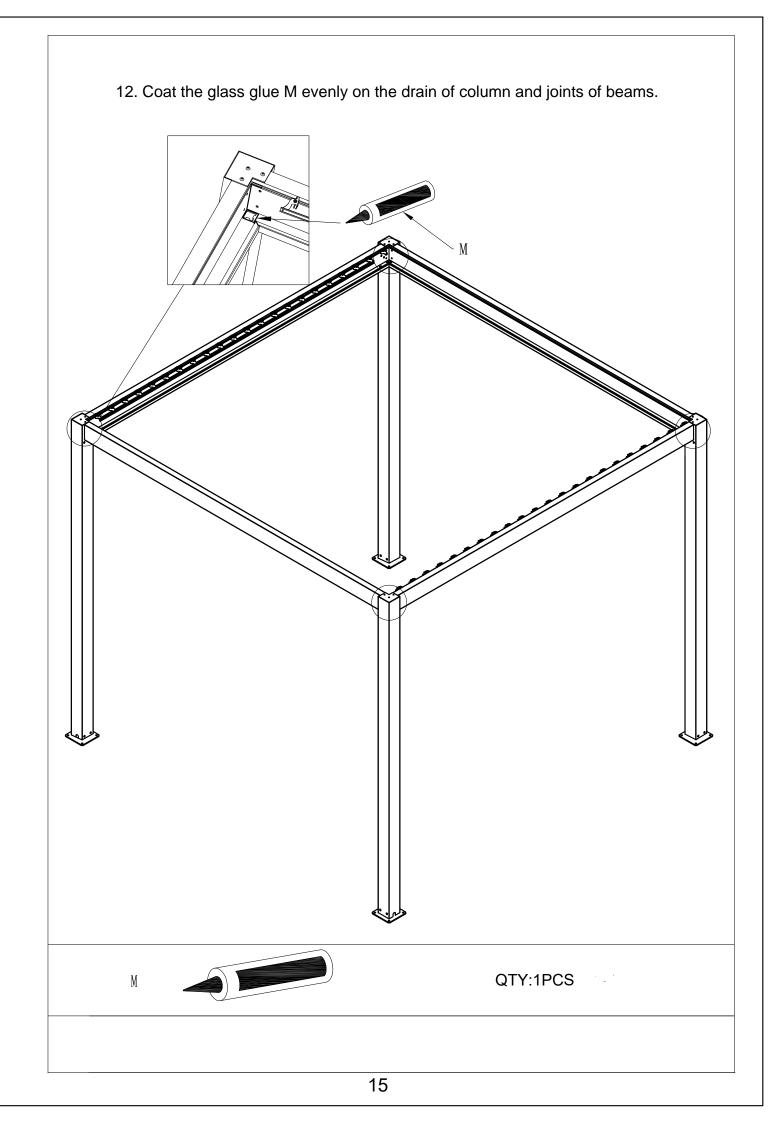

## Manual for Gazebo San Pablo 3x3m, 3x4m and 4x4m

20-12-2023

| Spare parts list |                                   |                                              |                            |  |  |
|------------------|-----------------------------------|----------------------------------------------|----------------------------|--|--|
| Label<br>No.     | Part description                  | Drawing                                      | Qty                        |  |  |
| A                | Column                            |                                              | 4                          |  |  |
| B1               | Beam (Left)                       | <u> </u>                                     | 1                          |  |  |
| B2               | Beam (Right)                      | <u>;                                    </u> | 1                          |  |  |
| С                | Front and rear beams              | ······································       | 2                          |  |  |
| D                | Middle beam                       |                                              | 1                          |  |  |
| E                | Flap                              | ,                                            | 3x3=44<br>3x4=60<br>4x4=60 |  |  |
| F                | Column bottom<br>plate            |                                              | 4                          |  |  |
| G                | Column cover<br>plate             | • • •                                        | 4                          |  |  |
| н                | Connectors<br>for middle<br>beams |                                              | 2                          |  |  |
| I                | Hinge ring                        |                                              | 2                          |  |  |
| J                | Hand crank                        |                                              | 2                          |  |  |

| Label<br>No. | Part description                                                                | Drawing                                                                                                                                       | Qty                          |
|--------------|---------------------------------------------------------------------------------|-----------------------------------------------------------------------------------------------------------------------------------------------|------------------------------|
| K1           | Countersunk<br>head screw                                                       | M6x16                                                                                                                                         | 40+2                         |
| K2           | Pan head<br>screw                                                               | M6x16                                                                                                                                         | 20+2                         |
| K3           | Flat washer                                                                     | D6x12                                                                                                                                         | 8+2                          |
| K4           | Screw+nut                                                                       | M4x20                                                                                                                                         | 2                            |
| L            | Woodworking<br>screw+plastic<br>expansion pipe<br>+Flat washer<br>+ screw cover | M8x80 Ø10x50 Ø8                                                                                                                               | 16                           |
| М            | Glass glue                                                                      |                                                                                                                                               | 1                            |
| N            | Plastic jam                                                                     |                                                                                                                                               | 3x3=88<br>3x4=120<br>4x4=120 |
| 0            | Corner support                                                                  |                                                                                                                                               | 8                            |
| K5           | Self-drilling screw<br>ST 4.2x25                                                | ST4.2x25                                                                                                                                      | 32                           |
| Q            | Drainage connector<br>(Optional)                                                |                                                                                                                                               | 4                            |
| т            | k                                                                               | and K5 is an optional, if you do need install th<br>please refer to the last pages first.<br>uld be removed if you need to install the screen |                              |