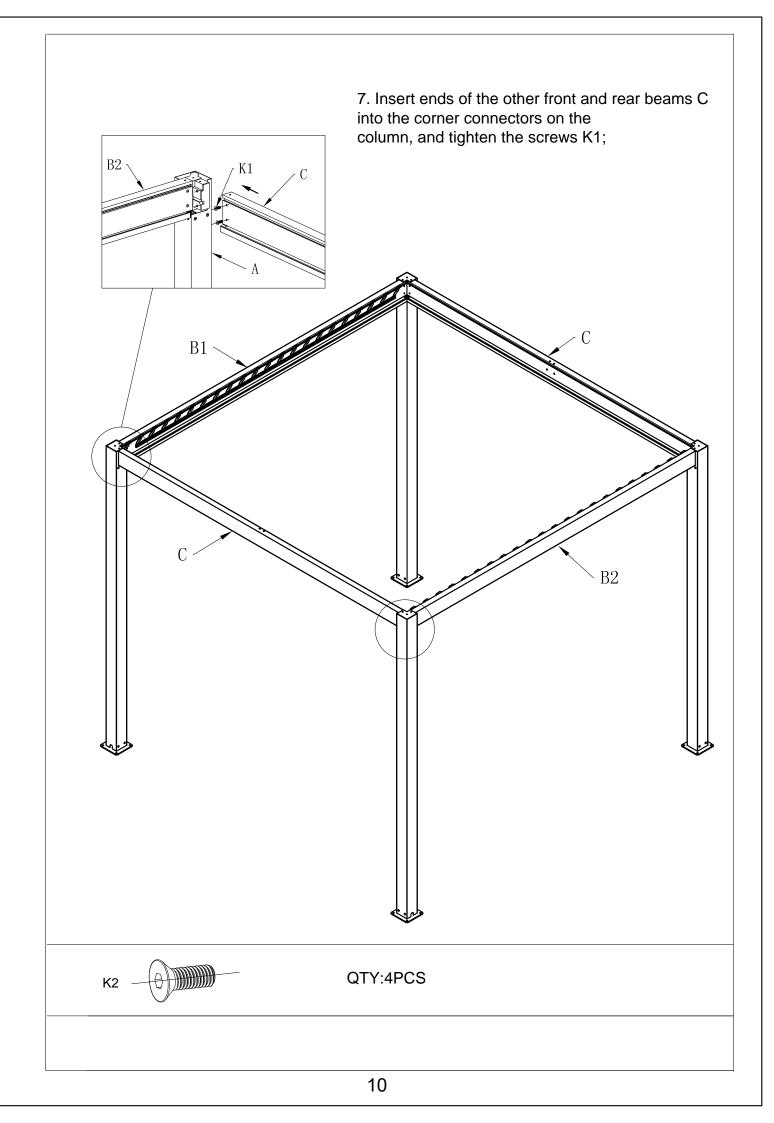

## Manual for Gazebo San Pablo 3x3m, 3x4m and 4x4m

20-12-2023

| Spare parts list |                                   |                                              |                            |  |  |
|------------------|-----------------------------------|----------------------------------------------|----------------------------|--|--|
| Label<br>No.     | Part description                  | Drawing                                      | Qty                        |  |  |
| A                | Column                            |                                              | 4                          |  |  |
| B1               | Beam (Left)                       | <u> </u>                                     | 1                          |  |  |
| B2               | Beam (Right)                      | <u>;                                    </u> | 1                          |  |  |
| С                | Front and rear beams              | ······································       | 2                          |  |  |
| D                | Middle beam                       |                                              | 1                          |  |  |
| E                | Flap                              | ,                                            | 3x3=44<br>3x4=60<br>4x4=60 |  |  |
| F                | Column bottom<br>plate            |                                              | 4                          |  |  |
| G                | Column cover<br>plate             | • • •                                        | 4                          |  |  |
| н                | Connectors<br>for middle<br>beams |                                              | 2                          |  |  |
| I                | Hinge ring                        |                                              | 2                          |  |  |
| J                | Hand crank                        |                                              | 2                          |  |  |

| Label<br>No. | Part description                                                                | Drawing                                                                                                                                       | Qty                          |
|--------------|---------------------------------------------------------------------------------|-----------------------------------------------------------------------------------------------------------------------------------------------|------------------------------|
| K1           | Countersunk<br>head screw                                                       | M6x16                                                                                                                                         | 40+2                         |
| K2           | Pan head<br>screw                                                               | M6x16                                                                                                                                         | 20+2                         |
| K3           | Flat washer                                                                     | D6x12                                                                                                                                         | 8+2                          |
| K4           | Screw+nut                                                                       | M4x20                                                                                                                                         | 2                            |
| L            | Woodworking<br>screw+plastic<br>expansion pipe<br>+Flat washer<br>+ screw cover | M8x80 Ø10x50 Ø8                                                                                                                               | 16                           |
| М            | Glass glue                                                                      |                                                                                                                                               | 1                            |
| N            | Plastic jam                                                                     |                                                                                                                                               | 3x3=88<br>3x4=120<br>4x4=120 |
| 0            | Corner support                                                                  |                                                                                                                                               | 8                            |
| K5           | Self-drilling screw<br>ST 4.2x25                                                | ST4.2x25                                                                                                                                      | 32                           |
| Q            | Drainage connector<br>(Optional)                                                |                                                                                                                                               | 4                            |
| т            | k                                                                               | and K5 is an optional, if you do need install th<br>please refer to the last pages first.<br>uld be removed if you need to install the screen |                              |