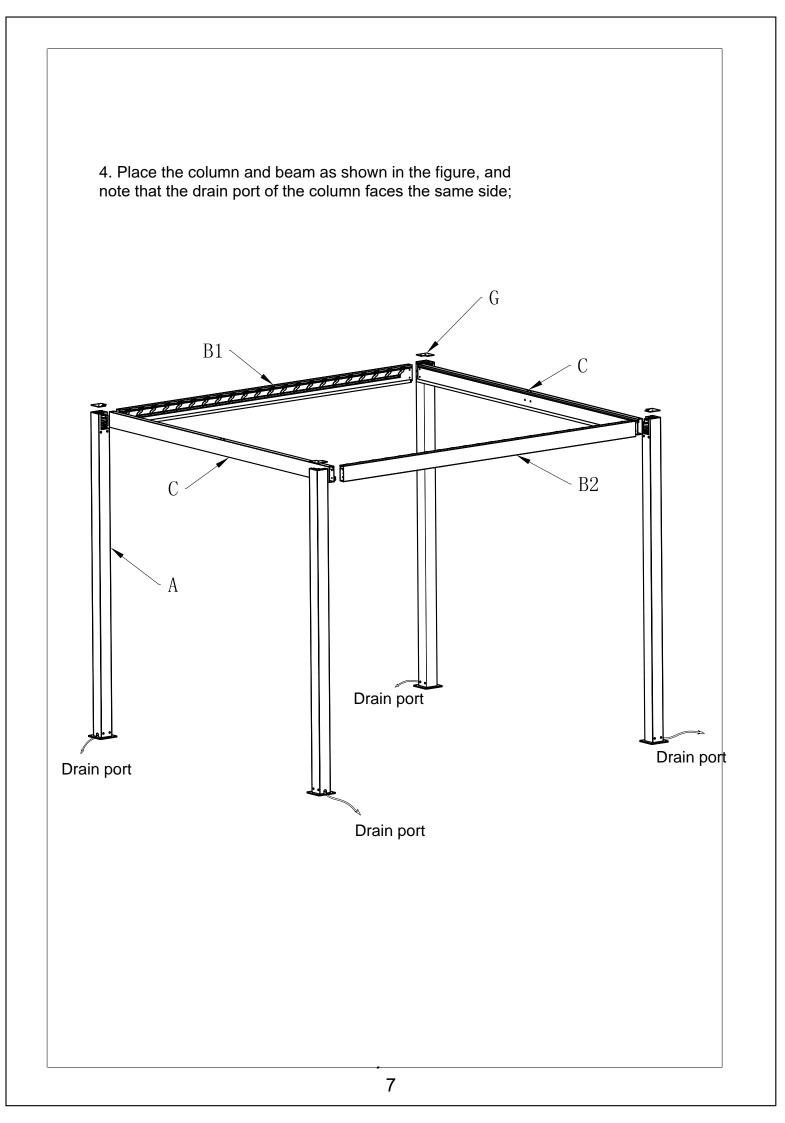

## Manual for Gazebo San Pablo 3x3m, 3x4m and 4x4m

20-12-2023

| Spare parts list |                                   |                                              |                            |  |  |
|------------------|-----------------------------------|----------------------------------------------|----------------------------|--|--|
| Label<br>No.     | Part description                  | Drawing                                      | Qty                        |  |  |
| A                | Column                            |                                              | 4                          |  |  |
| B1               | Beam (Left)                       | <u> </u>                                     | 1                          |  |  |
| B2               | Beam (Right)                      | <u>;                                    </u> | 1                          |  |  |
| С                | Front and rear beams              | ······································       | 2                          |  |  |
| D                | Middle beam                       |                                              | 1                          |  |  |
| E                | Flap                              | ,                                            | 3x3=44<br>3x4=60<br>4x4=60 |  |  |
| F                | Column bottom<br>plate            |                                              | 4                          |  |  |
| G                | Column cover<br>plate             | • • •                                        | 4                          |  |  |
| н                | Connectors<br>for middle<br>beams |                                              | 2                          |  |  |
| I                | Hinge ring                        |                                              | 2                          |  |  |
| J                | Hand crank                        |                                              | 2                          |  |  |