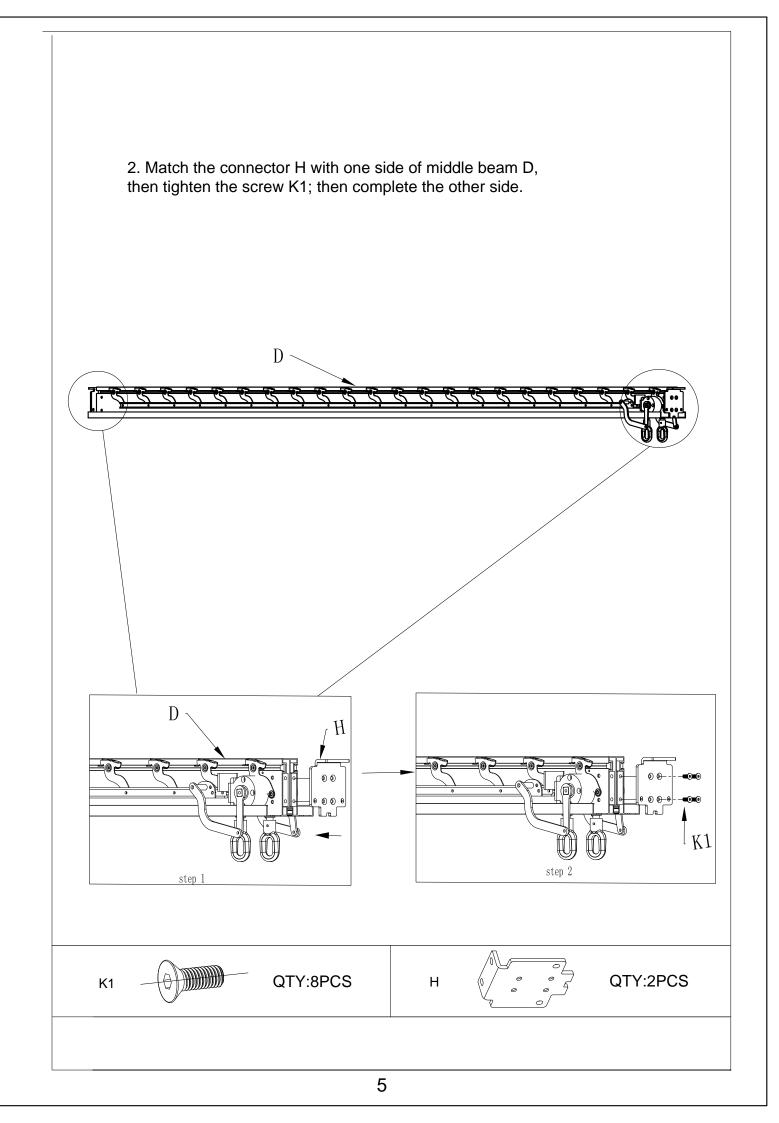

## Manual for Gazebo San Pablo 3x3m, 3x4m and 4x4m

20-12-2023

| Spare parts list |                                   |                                              |                            |  |  |
|------------------|-----------------------------------|----------------------------------------------|----------------------------|--|--|
| Label<br>No.     | Part description                  | Drawing                                      | Qty                        |  |  |
| A                | Column                            |                                              | 4                          |  |  |
| B1               | Beam (Left)                       | <u> </u>                                     | 1                          |  |  |
| B2               | Beam (Right)                      | <u>;                                    </u> | 1                          |  |  |
| С                | Front and rear beams              | ······································       | 2                          |  |  |
| D                | Middle beam                       |                                              | 1                          |  |  |
| E                | Flap                              | ,                                            | 3x3=44<br>3x4=60<br>4x4=60 |  |  |
| F                | Column bottom<br>plate            |                                              | 4                          |  |  |
| G                | Column cover<br>plate             | • • •                                        | 4                          |  |  |
| н                | Connectors<br>for middle<br>beams |                                              | 2                          |  |  |
| I                | Hinge ring                        |                                              | 2                          |  |  |
| J                | Hand crank                        |                                              | 2                          |  |  |