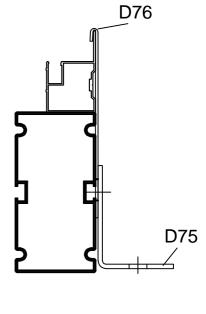

Connect the DJ01 with D73, fixing them with S14 & M03

First lay out the cills, connectors and anchor brackets approximately in place, then tighten them with bolts and nuts which provided.

This shows a layout for D75 & D76's positions where it is placed in the middle of PC panel for each section.