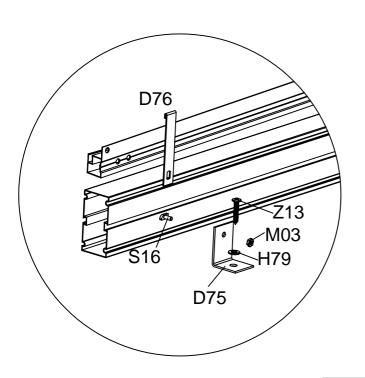

## **Assembly Instructions**

PRODUCT SIZE(LxWxH):Please refer to packing list PLEASE READ CAREFULLY BEFORE ASSEMBLY

| PART        | NO.  | QTY. |
|-------------|------|------|
| 2988.6mm    | DJ01 | 4    |
|             | D73  | 4    |
|             | D75  | 14   |
| Ø6.5X16X1.2 | H79  | 14   |
| [           | D76  | 14   |
| Ø5X40       | Z13  | 14   |
| M6X10       | S14  | 16   |
| <b>⋒</b>    | M03  | 30   |
| TSM6X14     | S16  | 14   |

Connect the DJ01 with D73, fixing them with S14 & M03

First lay out the cills, connectors and anchor brackets approximately in place, then tighten them with bolts and nuts which provided.

This shows a layout for D75 & D76's positions where it is placed in the middle of PC panel for each section.