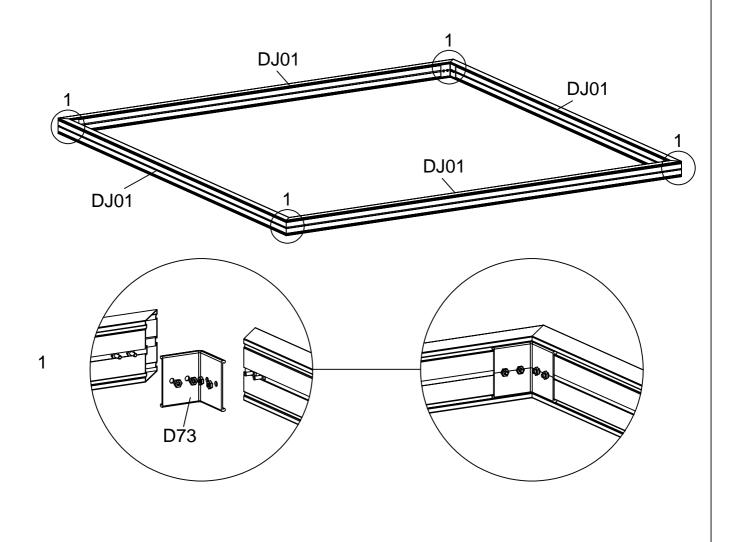

## **Assembly Instructions**

PRODUCT SIZE(LxWxH):Please refer to packing list PLEASE READ CAREFULLY BEFORE ASSEMBLY

| PART        | NO.  | QTY. |
|-------------|------|------|
| 2988.6mm    | DJ01 | 4    |
|             | D73  | 4    |
|             | D75  | 14   |
| Ø6.5X16X1.2 | H79  | 14   |
| [           | D76  | 14   |
| Ø5X40       | Z13  | 14   |
| M6X10       | S14  | 16   |
| <b>⋒</b>    | M03  | 30   |
| TSM6X14     | S16  | 14   |

Connect the DJ01 with D73, fixing them with S14 & M03

First lay out the cills, connectors and anchor brackets approximately in place, then tighten them with bolts and nuts which provided.

This shows a layout for D75 & D76's positions where it is placed in the middle of PC panel for each section.