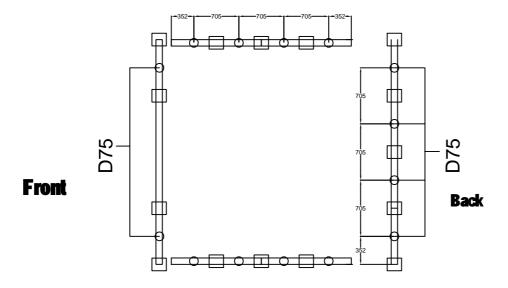

Connect the DJ01 with D73, fixing them with S14 & M03

First lay out the cills, connectors and anchor brackets approximately in place, then tighten them with bolts and nuts which provided.

This shows a layout for D75 & D76's positions where it is placed in the middle of PC panel for each section.