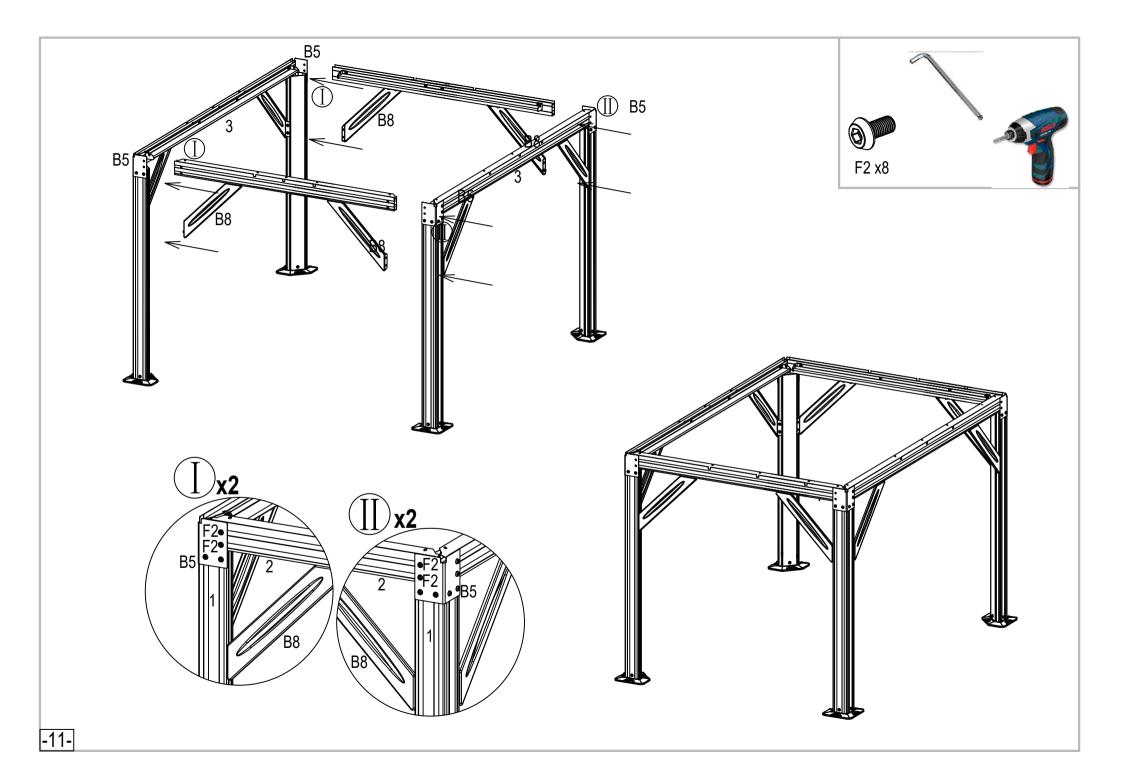

safety glasses when using power tools .

6.No up watching when working height, or the drop screws may hurt your eyes and suffocation causing accidentally when fall into your mouth.

7. No climbing, No standing on the tent to avoid falling down.

8. If injuries immediately, using the first-aid kit to stop bleeding, bind up, In case of emergency, taken immediately to a nearby medical institutions.



#### **PARTS LIST**





#### SUMMARY STATEMENT FOR POLYCARBONATE PANEL



Towards the white film side to the sun as it is UV-protected.

#### "hexagonal screw" installation

Place the "hexagonal screw"into the groove, turn clockwise until it stops turning.

Adjust the "hexagonal screw"by hand and twist so threads fix it in place.

Place other parts on "screw" and assemble nut .





-7-































#### Maintenance:

In a timely manner the centralizer skeleton.

- 1. If the ground not level off, loose soil layer thickness is differ, wall shed may tilt to one end, once found, should be timely the centralizer, in case of deformation. The shed may be slant when facing the un-level ground or loose soil layer, please righting the shed urgently to avoid deformation
- 2. Prevent increased loading-weight artificially.

Don't let any lentils, towel gourd, pumpkin and climbing fruits and vegetables to grow up on the canopy, otherwise if it is windy and rainy, skeleton is unbearable, and easy to cause skeleton crack, broken, collapse Avoid kinds of vine plant climbing on the canopy, or it can not bearing for the wind and heavy rain, broken, collapse may accured.

#### Th