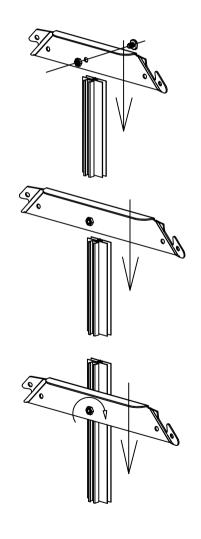

#### "hexagonal screw" installation

Place the "hexagonal screw"into the groove, turn clockwise until it stops turning.

Adjust the "hexagonal screw"by hand and twist so threads fix it in place.

Place other parts on "screw" and assemble nut .