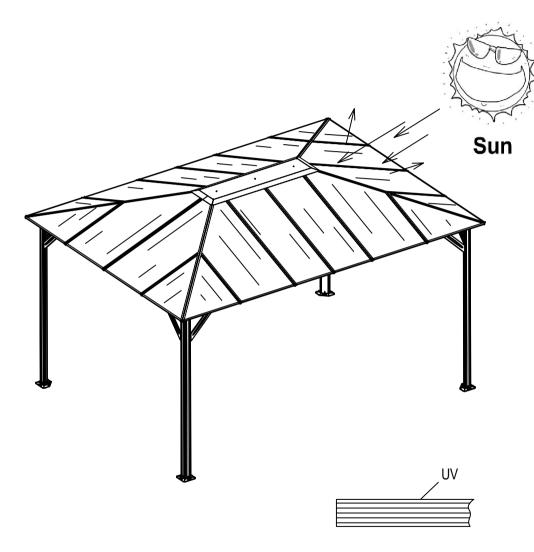

#### SUMMARY STATEMENT FOR POLYCARBONATE PANEL

Towards the white film side to the sun as it is UV-protected.