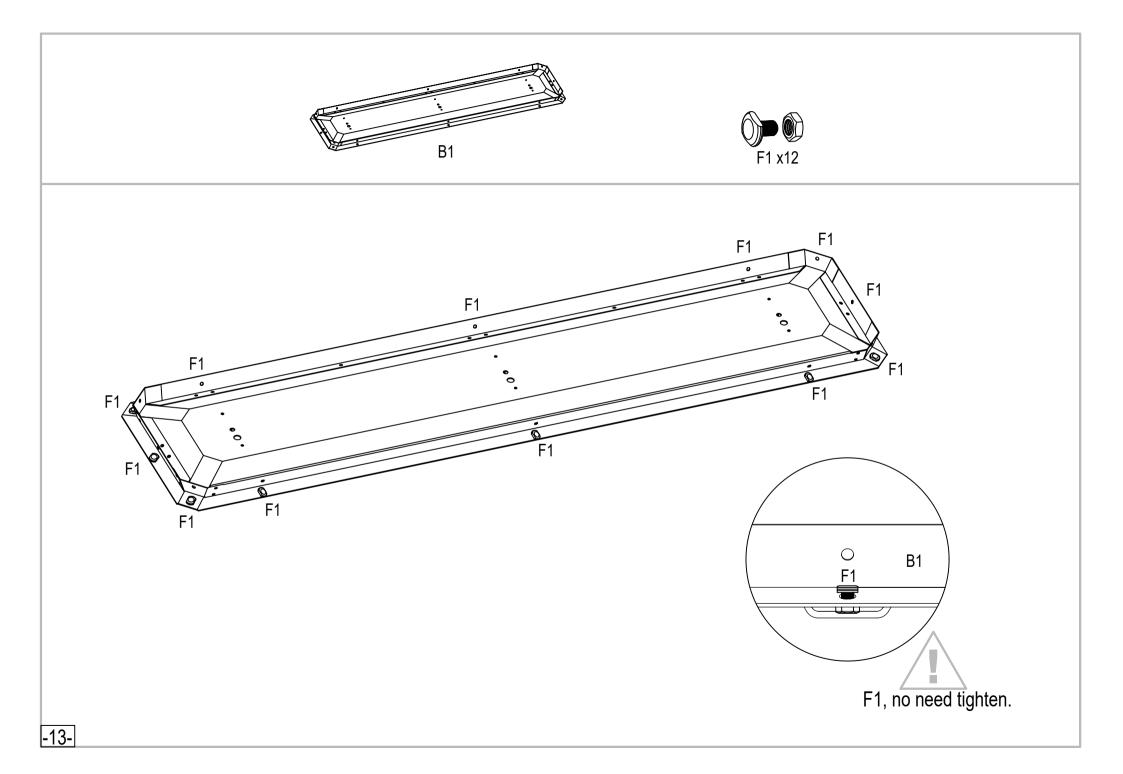

ty glasses when using power tools .

6.No up watching when working height, or the drop screws may hurt your eyes and suffocation causing accidentally when fall into your mouth.

7. No climbing, No standing on the tent to avoid falling down.

8. If injuries immediately, using the first-aid kit to stop bleeding, bind up, In case of emergency, taken immediately to a nearby medical institutions.



#### **PARTS LIST**





#### SUMMARY STATEMENT FOR POLYCARBONATE PANEL



Towards the white film side to the sun as it is UV-protected.

#### "hexagonal screw" installation

Place the "hexagonal screw"into the groove, turn clockwise until it stops turning.

Adjust the "hexagonal screw"by hand and twist so threads fix it in place.

Place other parts on "screw" and assemble nut .





-7-































#### Maintenance:

In a timely manner the centralizer skeleton.

- 1. If the ground not level off, loose soil layer thickness is differ, wall shed may tilt to one end, once found, should be timely the centralizer, in case of deformation. The shed may be slant when facing the un-level ground or loose soil layer, please righting the shed urgently to avoid deformation
- 2. Prevent increased loading-weight artificially.

Don't let any lentils, towel gourd, pumpkin and climbing fruits and vegetables to grow up on the canopy, otherwise if it is windy and rainy, skeleton is unbearable, and easy to cause skeleton crack, broken, collapse Avoid kinds of vine plant climbing on the canopy, or it can not bearing for the wind and heavy rain, broken, collapse may accured.

#### The su