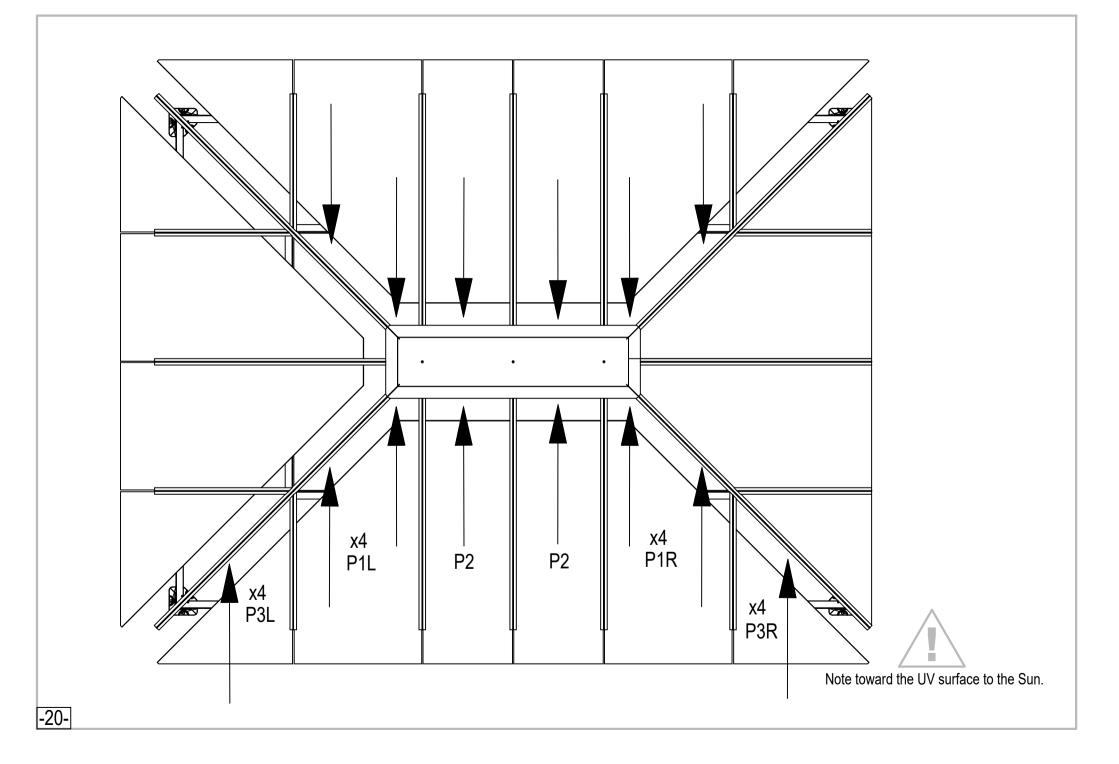

#### SUMMARY STATEMENT FOR POLYCARBONATE PANEL

Towards the white film side to the sun as it is UV-protected.