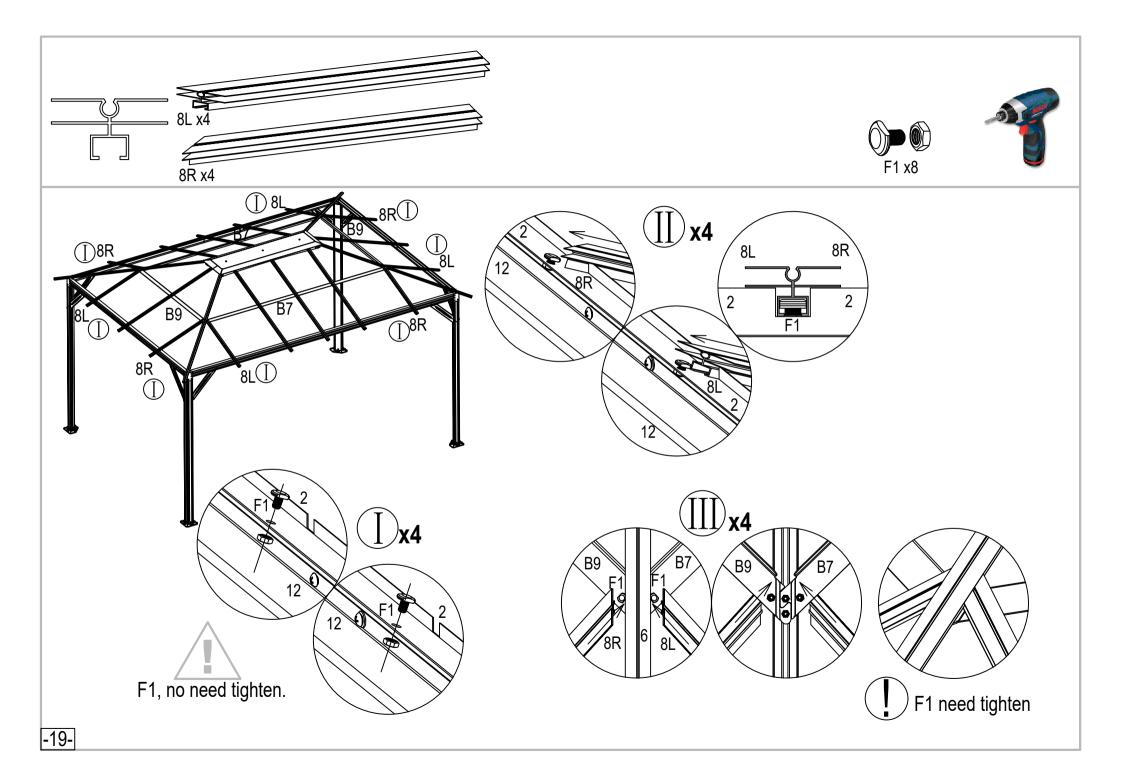

hen using power tools .

6.No up watching when working height, or the drop screws may hurt your eyes and suffocation causing accidentally when fall into your mouth.

7. No climbing, No standing on the tent to avoid falling down.

8. If injuries immediately, using the first-aid kit to stop bleeding, bind up, In case of emergency, taken immediately to a nearby medical institutions.



#### **PARTS LIST**





#### SUMMARY STATEMENT FOR POLYCARBONATE PANEL



Towards the white film side to the sun as it is UV-protected.

#### "hexagonal screw" installation

Place the "hexagonal screw"into the groove, turn clockwise until it stops turning.

Adjust the "hexagonal screw"by hand and twist so threads fix it in place.

Place other parts on "screw" and assemble nut .





-7-































#### Maintenance:

In a timely manner the centralizer skeleton.

- 1. If the ground not level off, loose soil layer thickness is differ, wall shed may tilt to one end, once found, should be timely the centralizer, in case of deformation. The shed may be slant when facing the un-level ground or loose soil layer, please righting the shed urgently to avoid deformation
- 2. Prevent increased loading-weight artificially.

Don't let any lentils, towel gourd, pumpkin and climbing fruits and vegetables to grow up on the canopy, otherwise if it is windy and rainy, skeleton is unbearable, and easy to cause skeleton crack, broken, collapse Avoid kinds of vine plant climbing on the canopy, or it can not bearing for the wind and heavy rain, broken, collapse may accured.

#### The sunshine board