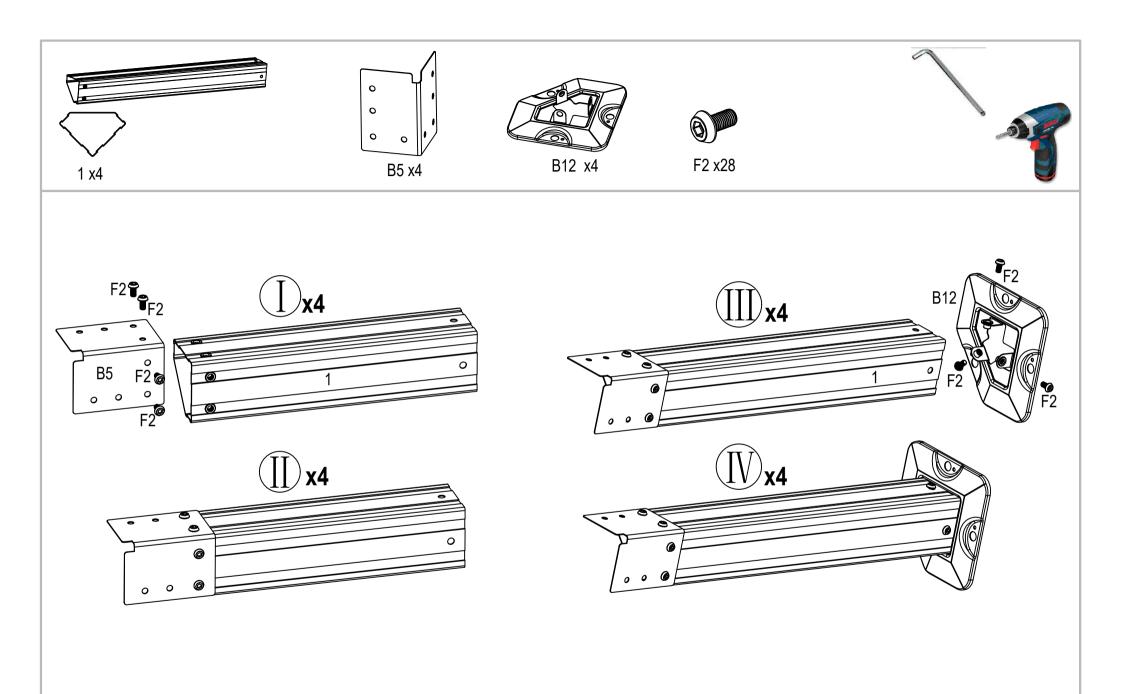

ion and wear safety glasses when using power tools .

6.No up watching when working height, or the drop screws may hurt your eyes and suffocation causing accidentally when fall into your mouth.

7. No climbing, No standing on the tent to avoid falling down.

8. If injuries immediately, using the first-aid kit to stop bleeding, bind up, In case of emergency, taken immediately to a nearby medical institutions.



#### **PARTS LIST**





#### SUMMARY STATEMENT FOR POLYCARBONATE PANEL



Towards the white film side to the sun as it is UV-protected.

#### "hexagonal screw" installation

Place the "hexagonal screw"into the groove, turn clockwise until it stops turning.

Adjust the "hexagonal screw"by hand and twist so threads fix it in place.

Place other parts on "screw" and assemble nut .





-7-































#### Maintenance:

In a timely manner the centralizer skeleton.

- 1. If the ground not level off, loose soil layer thickness is differ, wall shed may tilt to one end, once found, should be timely the centralizer, in case of deformation. The shed may be slant when facing the un-level ground or loose soil layer, please righting the shed urgently to avoid deformation
- 2. Prevent increased loading-weight artificially.

Don't let any lentils, towel gourd, pumpkin and climbing fruits and vegetables to grow up on the canopy, otherwise if it is windy and rainy, skeleton is unbearable, and easy to cause skeleton crack, broken, collapse Avoid kinds of vine plant climbing on the canopy, or it can not bearing for the wind and heavy rain, broken, collapse may accu