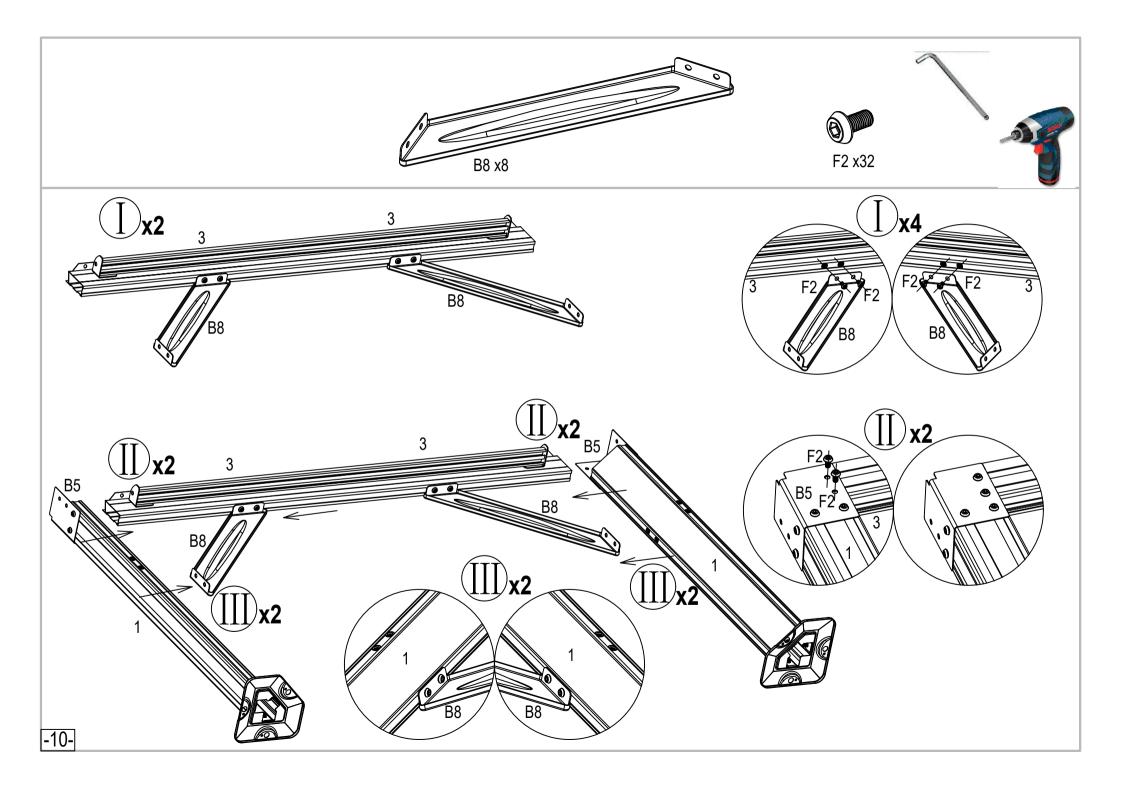

r safety glasses when using power tools .

6.No up watching when working height, or the drop screws may hurt your eyes and suffocation causing accidentally when fall into your mouth.

7. No climbing, No standing on the tent to avoid falling down.

8. If injuries immediately, using the first-aid kit to stop bleeding, bind up, In case of emergency, taken immediately to a nearby medical institutions.



#### **PARTS LIST**





#### SUMMARY STATEMENT FOR POLYCARBONATE PANEL



Towards the white film side to the sun as it is UV-protected.

#### "hexagonal screw" installation

Place the "hexagonal screw"into the groove, turn clockwise until it stops turning.

Adjust the "hexagonal screw"by hand and twist so threads fix it in place.

Place other parts on "screw" and assemble nut .





-7-































#### Maintenance:

In a timely manner the centralizer skeleton.

- 1. If the ground not level off, loose soil layer thickness is differ, wall shed may tilt to one end, once found, should be timely the centralizer, in case of deformation. The shed may be slant when facing the un-level ground or loose soil layer, please righting the shed urgently to avoid deformation
- 2. Prevent increased loading-weight artificially.

Don't let any lentils, towel gourd, pumpkin and climbing fruits and vegetables to grow up on the canopy, otherwise if it is windy and rainy, skeleton is unbearable, and easy to cause skeleton crack, broken, collapse Avoid kinds of vine plant climbing on the canopy, or it can not bearing for the wind and heavy rain, broken, collapse may accured.

####