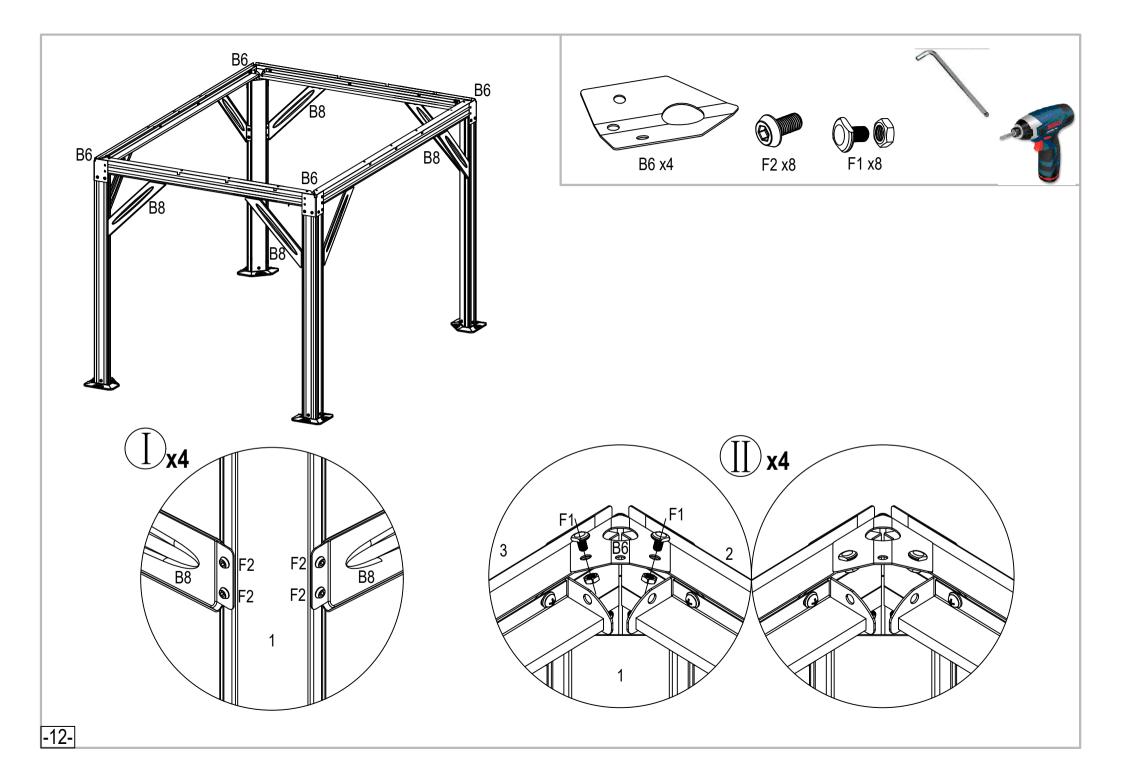

fety glasses when using power tools .

6.No up watching when working height, or the drop screws may hurt your eyes and suffocation causing accidentally when fall into your mouth.

7. No climbing, No standing on the tent to avoid falling down.

8. If injuries immediately, using the first-aid kit to stop bleeding, bind up, In case of emergency, taken immediately to a nearby medical institutions.



#### **PARTS LIST**





#### SUMMARY STATEMENT FOR POLYCARBONATE PANEL



Towards the white film side to the sun as it is UV-protected.

#### "hexagonal screw" installation

Place the "hexagonal screw"into the groove, turn clockwise until it stops turning.

Adjust the "hexagonal screw"by hand and twist so threads fix it in place.

Place other parts on "screw" and assemble nut .





-7-































#### Maintenance:

In a timely manner the centralizer skeleton.

- 1. If the ground not level off, loose soil layer thickness is differ, wall shed may tilt to one end, once found, should be timely the centralizer, in case of deformation. The shed may be slant when facing the un-level ground or loose soil layer, please righting the shed urgently to avoid deformation
- 2. Prevent increased loading-weight artificially.

Don't let any lentils, towel gourd, pumpkin and climbing fruits and vegetables to grow up on the canopy, otherwise if it is windy and rainy, skeleton is unbearable, and easy to cause skeleton crack, broken, collapse Avoid kinds of vine plant climbing on the canopy, or it can not bearing for the wind and heavy rain, broken, collapse may accured.

#### The