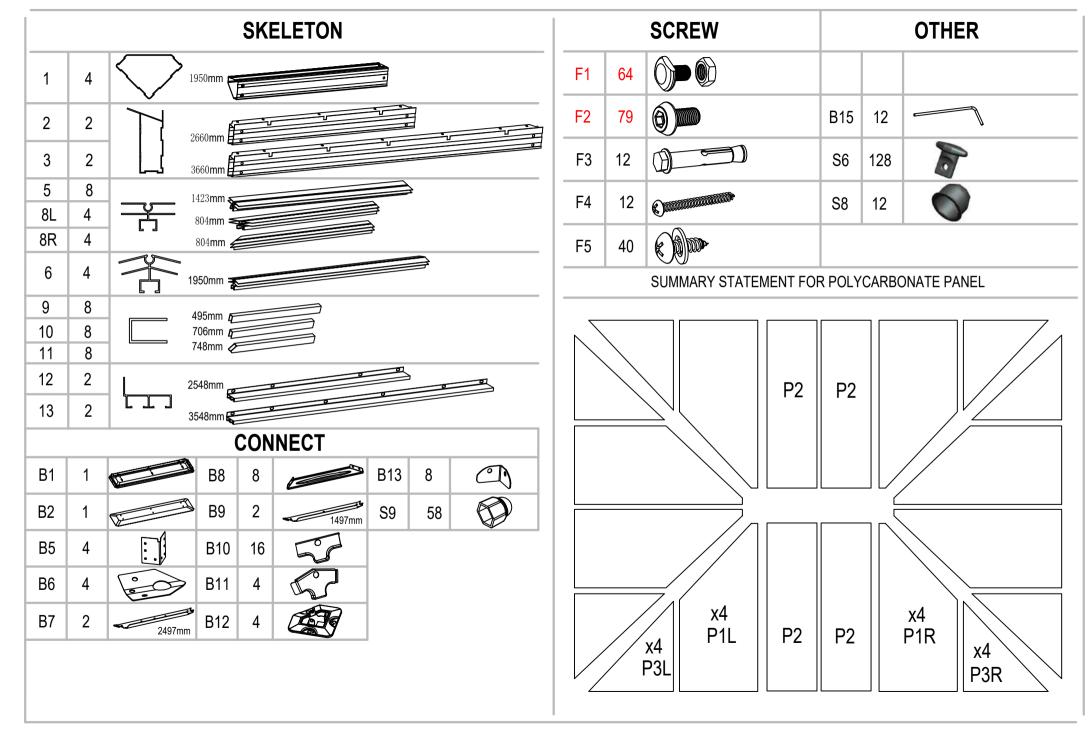

make sure the wall is strong enough for installation. A brick concrete structures is the best choice.

3. High-power electric tools are required, ensure the normal work of them and highly pay attention to electric safety.

- 4. Be careful when using the kind of blunt tools, like hammer.
- 5. Wearing long sleeve cotton overalls, gloves and helmet during installation and wear safety glasses when using power tools .

6.No up watching when working height, or the drop screws may hurt your eyes and suffocation causing accidentally when fall into your mouth.

7. No climbing, No standing on the tent to avoid falling down.

8. If injuries immediately, using the first-aid kit to stop bleeding, bind up, In case of emergency, taken immediately to a nearby medical institutions.



#### **PARTS LIST**





#### SUMMARY STATEMENT FOR POLYCARBONATE PANEL



Towards the white film side to the sun as it is UV-protected.

#### "hexagonal screw" installation

Place the "hexagonal screw"into the groove, turn clockwise until it stops turning.

Adjust the "hexagonal screw"by hand and twist so threads fix it in place.

Place other parts on "screw" and assemble nut .





-7-































#### Maintenance:

In a timely manner the centralizer skeleton.

- 1. If the ground not level off, loose soil layer thickness is differ, wall shed may tilt to one end, once found, should be timely the centralizer, in case of deformation. The shed may be slant when facing the un-level ground or loose soil layer, please righting the shed urgently to avoid deformation
- 2. Prevent increased loading-