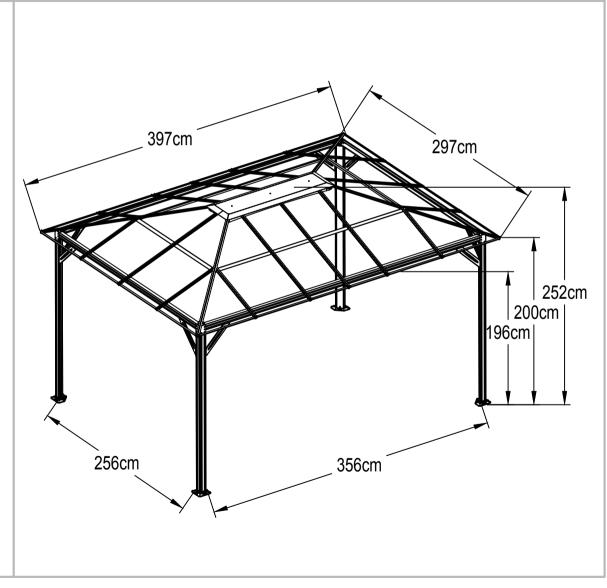

# Aluminum Pavilion Instruction manual

size:397Lx297Wx196/252Hcm

#### PRODUCT SIZE Make sure a good installation location