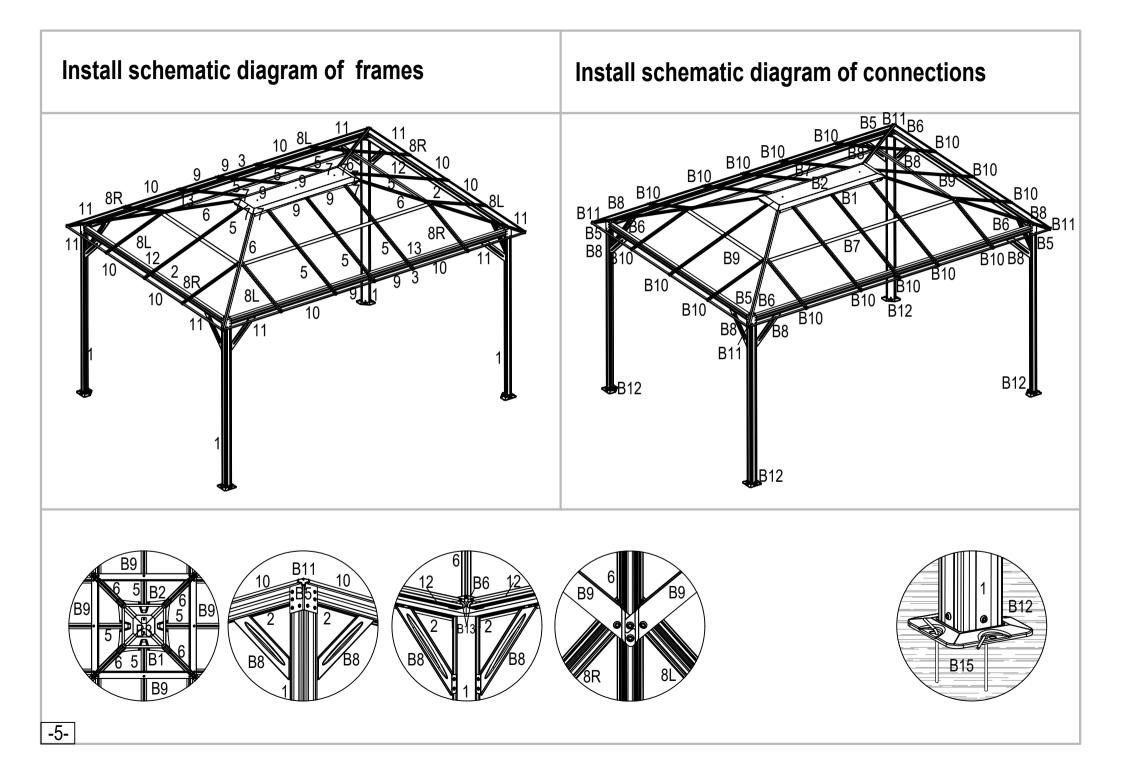

ke sure the wall is strong enough for installation. A brick concrete structures is the best choice.

3. High-power electric tools are required, ensure the normal work of them and highly pay attention to electric safety.

- 4. Be careful when using the kind of blunt tools, like hammer.
- 5. Wearing long sleeve cotton overalls, gloves and helmet during installation and wear safety glasses when using power tools .

6.No up watching when working height, or the drop screws may hurt your eyes and suffocation causing accidentally when fall into your mouth.

7. No climbing, No standing on the tent to avoid falling down.

8. If injuries immediately, using the first-aid kit to stop bleeding, bind up, In case of emergency, taken immediately to a nearby medical institutions.



#### **PARTS LIST**





#### SUMMARY STATEMENT FOR POLYCARBONATE PANEL



Towards the white film side to the sun as it is UV-protected.

#### "hexagonal screw" installation

Place the "hexagonal screw"into the groove, turn clockwise until it stops turning.

Adjust the "hexagonal screw"by hand and twist so threads fix it in place.

Place other parts on "screw" and assemble nut .





-7-































#### Maintenance:

In a timely manner the centralizer skeleton.

- 1. If the ground not level off, loose soil layer thickness is differ, wall shed may tilt to one end, once found, should be timely the centralizer, in case of deformation. The shed may be slant when facing the un-level ground or loose soil layer, please righting the shed urgently to avoid deformation
- 2. Prevent increased loading-we