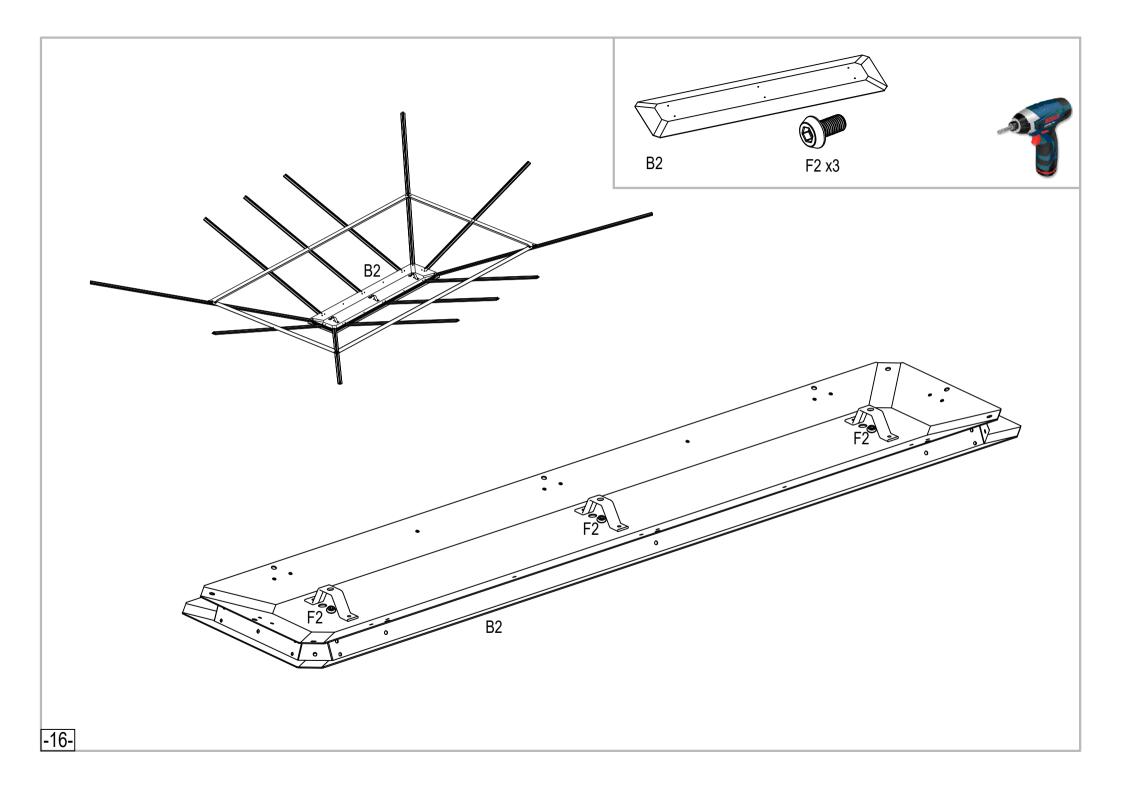

sses when using power tools .

6.No up watching when working height, or the drop screws may hurt your eyes and suffocation causing accidentally when fall into your mouth.

7. No climbing, No standing on the tent to avoid falling down.

8. If injuries immediately, using the first-aid kit to stop bleeding, bind up, In case of emergency, taken immediately to a nearby medical institutions.



#### **PARTS LIST**





#### SUMMARY STATEMENT FOR POLYCARBONATE PANEL



Towards the white film side to the sun as it is UV-protected.

#### "hexagonal screw" installation

Place the "hexagonal screw"into the groove, turn clockwise until it stops turning.

Adjust the "hexagonal screw"by hand and twist so threads fix it in place.

Place other parts on "screw" and assemble nut .





-7-































#### Maintenance:

In a timely manner the centralizer skeleton.

- 1. If the ground not level off, loose soil layer thickness is differ, wall shed may tilt to one end, once found, should be timely the centralizer, in case of deformation. The shed may be slant when facing the un-level ground or loose soil layer, please righting the shed urgently to avoid deformation
- 2. Prevent increased loading-weight artificially.

Don't let any lentils, towel gourd, pumpkin and climbing fruits and vegetables to grow up on the canopy, otherwise if it is windy and rainy, skeleton is unbearable, and easy to cause skeleton crack, broken, collapse Avoid kinds of vine plant climbing on the canopy, or it can not bearing for the wind and heavy rain, broken, collapse may accured.

#### The sunshine