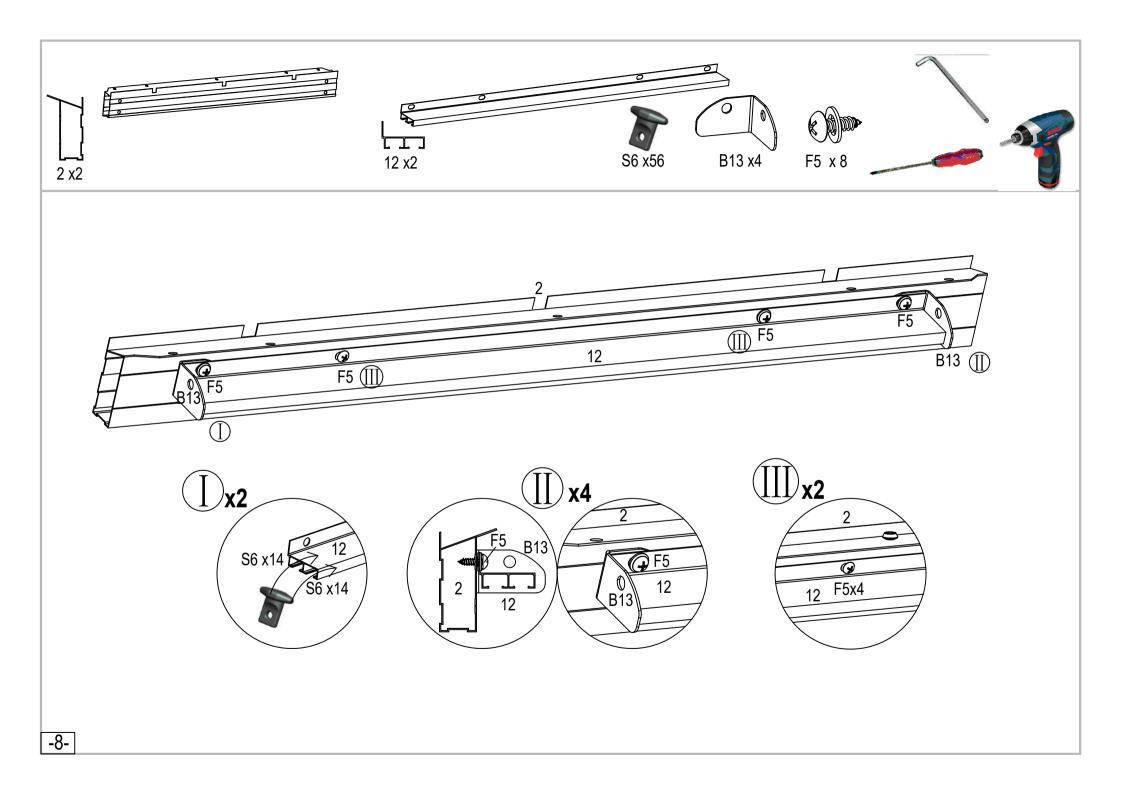

wear safety glasses when using power tools .

6.No up watching when working height, or the drop screws may hurt your eyes and suffocation causing accidentally when fall into your mouth.

7. No climbing, No standing on the tent to avoid falling down.

8. If injuries immediately, using the first-aid kit to stop bleeding, bind up, In case of emergency, taken immediately to a nearby medical institutions.



#### **PARTS LIST**





#### SUMMARY STATEMENT FOR POLYCARBONATE PANEL



Towards the white film side to the sun as it is UV-protected.

#### "hexagonal screw" installation

Place the "hexagonal screw"into the groove, turn clockwise until it stops turning.

Adjust the "hexagonal screw"by hand and twist so threads fix it in place.

Place other parts on "screw" and assemble nut .





-7-































#### Maintenance:

In a timely manner the centralizer skeleton.

- 1. If the ground not level off, loose soil layer thickness is differ, wall shed may tilt to one end, once found, should be timely the centralizer, in case of deformation. The shed may be slant when facing the un-level ground or loose soil layer, please righting the shed urgently to avoid deformation
- 2. Prevent increased loading-weight artificially.

Don't let any lentils, towel gourd, pumpkin and climbing fruits and vegetables to grow up on the canopy, otherwise if it is windy and rainy, skeleton is unbearable, and easy to cause skeleton crack, broken, collapse Avoid kinds of vine plant climbing on the canopy, or it can not bearing for the wind and heavy rain, broken, collapse may accured.

#