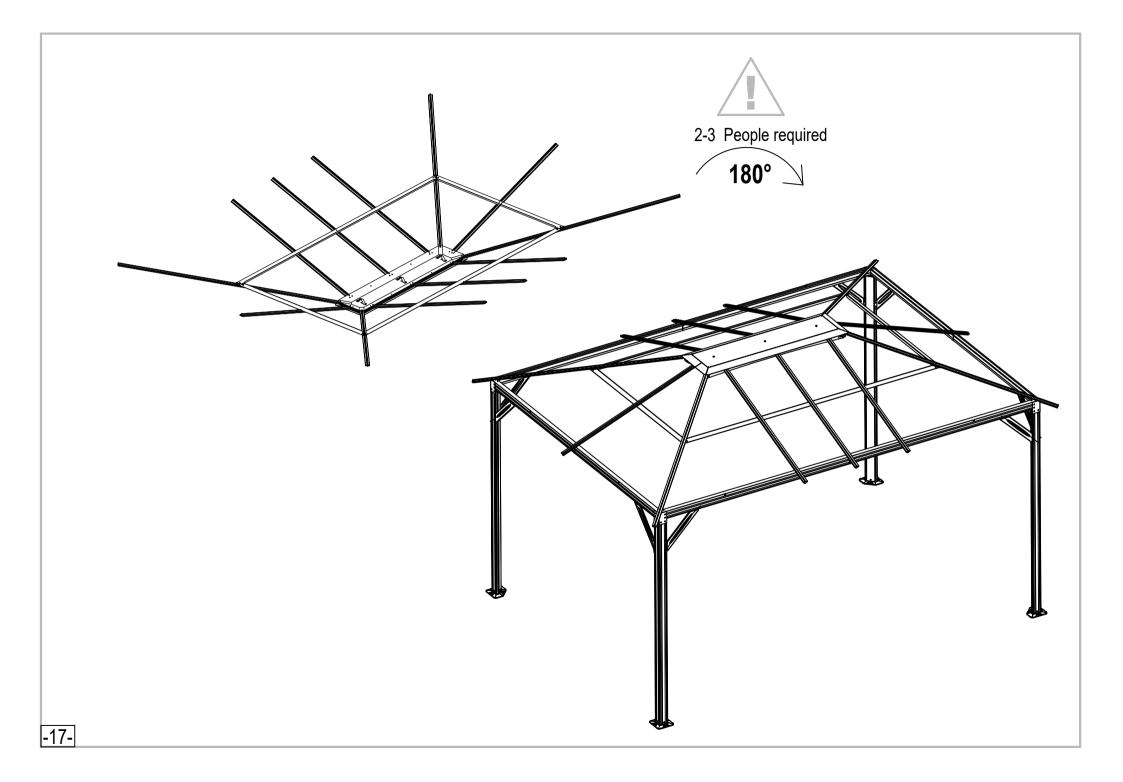

# **OTHER CAUTIONS**

1. 4-5 people required, one is for measuring & taking marks to ensure the installation dimension ,the second person is responsible for the installation and the last one do as assistant and assure the safety.