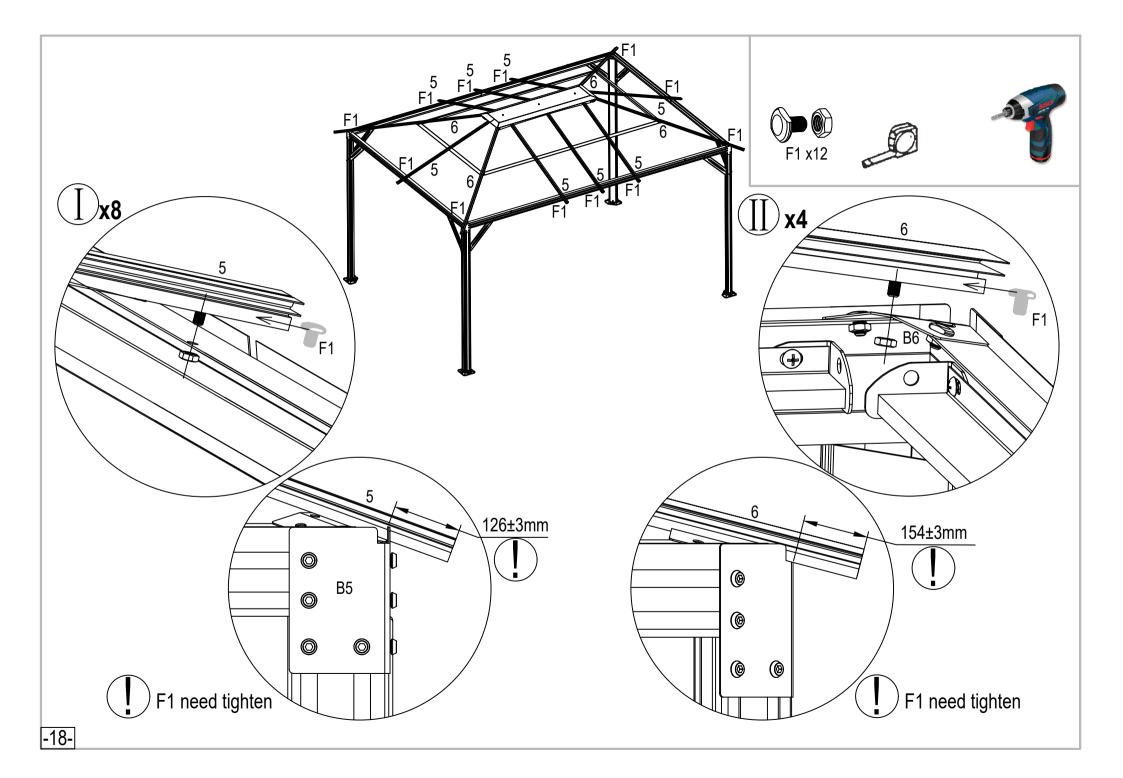

when using power tools .

6.No up watching when working height, or the drop screws may hurt your eyes and suffocation causing accidentally when fall into your mouth.

7. No climbing, No standing on the tent to avoid falling down.

8. If injuries immediately, using the first-aid kit to stop bleeding, bind up, In case of emergency, taken immediately to a nearby medical institutions.



#### **PARTS LIST**





#### SUMMARY STATEMENT FOR POLYCARBONATE PANEL



Towards the white film side to the sun as it is UV-protected.

#### "hexagonal screw" installation

Place the "hexagonal screw"into the groove, turn clockwise until it stops turning.

Adjust the "hexagonal screw"by hand and twist so threads fix it in place.

Place other parts on "screw" and assemble nut .





-7-































#### Maintenance:

In a timely manner the centralizer skeleton.

- 1. If the ground not level off, loose soil layer thickness is differ, wall shed may tilt to one end, once found, should be timely the centralizer, in case of deformation. The shed may be slant when facing the un-level ground or loose soil layer, please righting the shed urgently to avoid deformation
- 2. Prevent increased loading-weight artificially.

Don't let any lentils, towel gourd, pumpkin and climbing fruits and vegetables to grow up on the canopy, otherwise if it is windy and rainy, skeleton is unbearable, and easy to cause skeleton crack, broken, collapse Avoid kinds of vine plant climbing on the canopy, or it can not bearing for the wind and heavy rain, broken, collapse may accured.

#### The sunshine boa