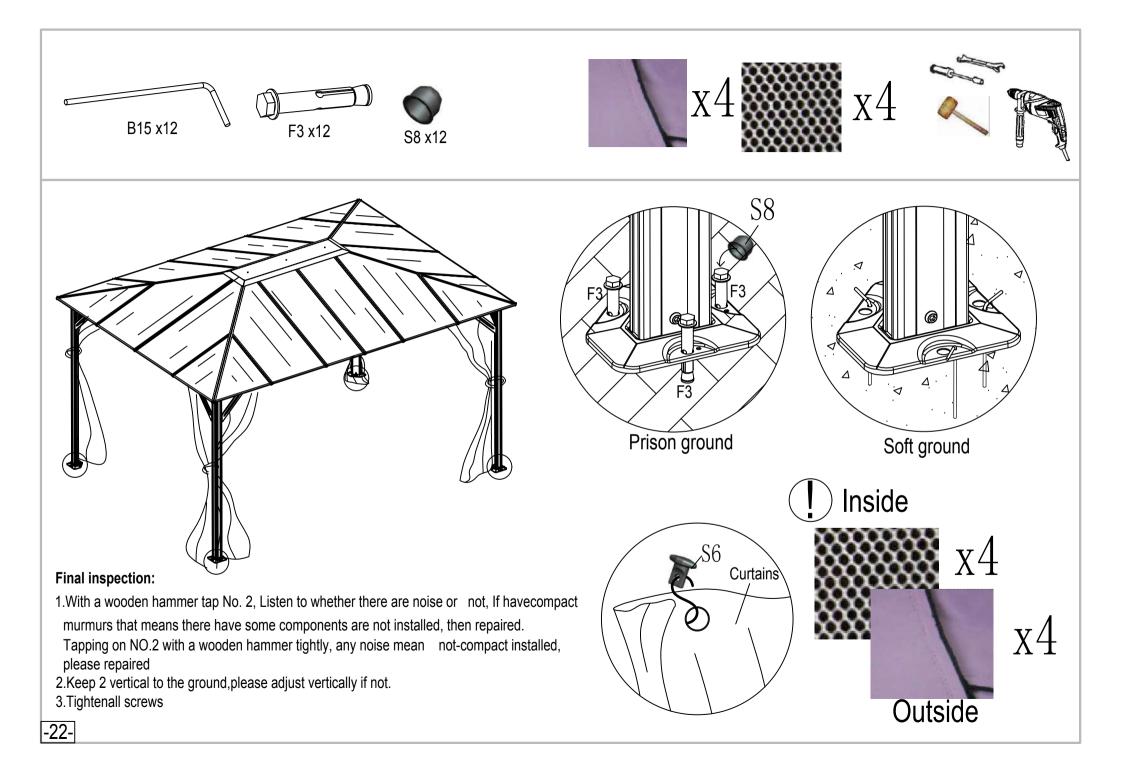

ing power tools .

6.No up watching when working height, or the drop screws may hurt your eyes and suffocation causing accidentally when fall into your mouth.

7. No climbing, No standing on the tent to avoid falling down.

8. If injuries immediately, using the first-aid kit to stop bleeding, bind up, In case of emergency, taken immediately to a nearby medical institutions.



#### **PARTS LIST**





#### SUMMARY STATEMENT FOR POLYCARBONATE PANEL



Towards the white film side to the sun as it is UV-protected.

#### "hexagonal screw" installation

Place the "hexagonal screw"into the groove, turn clockwise until it stops turning.

Adjust the "hexagonal screw"by hand and twist so threads fix it in place.

Place other parts on "screw" and assemble nut .





-7-































#### Maintenance:

In a timely manner the centralizer skeleton.

- 1. If the ground not level off, loose soil layer thickness is differ, wall shed may tilt to one end, once found, should be timely the centralizer, in case of deformation. The shed may be slant when facing the un-level ground or loose soil layer, please righting the shed urgently to avoid deformation
- 2. Prevent increased loading-weight artificially.

Don't let any lentils, towel gourd, pumpkin and climbing fruits and vegetables to grow up on the canopy, otherwise if it is windy and rainy, skeleton is unbearable, and easy to cause skeleton crack, broken, collapse Avoid kinds of vine plant climbing on the canopy, or it can not bearing for the wind and heavy rain, broken, collapse may accured.

#### The sunshine board maint