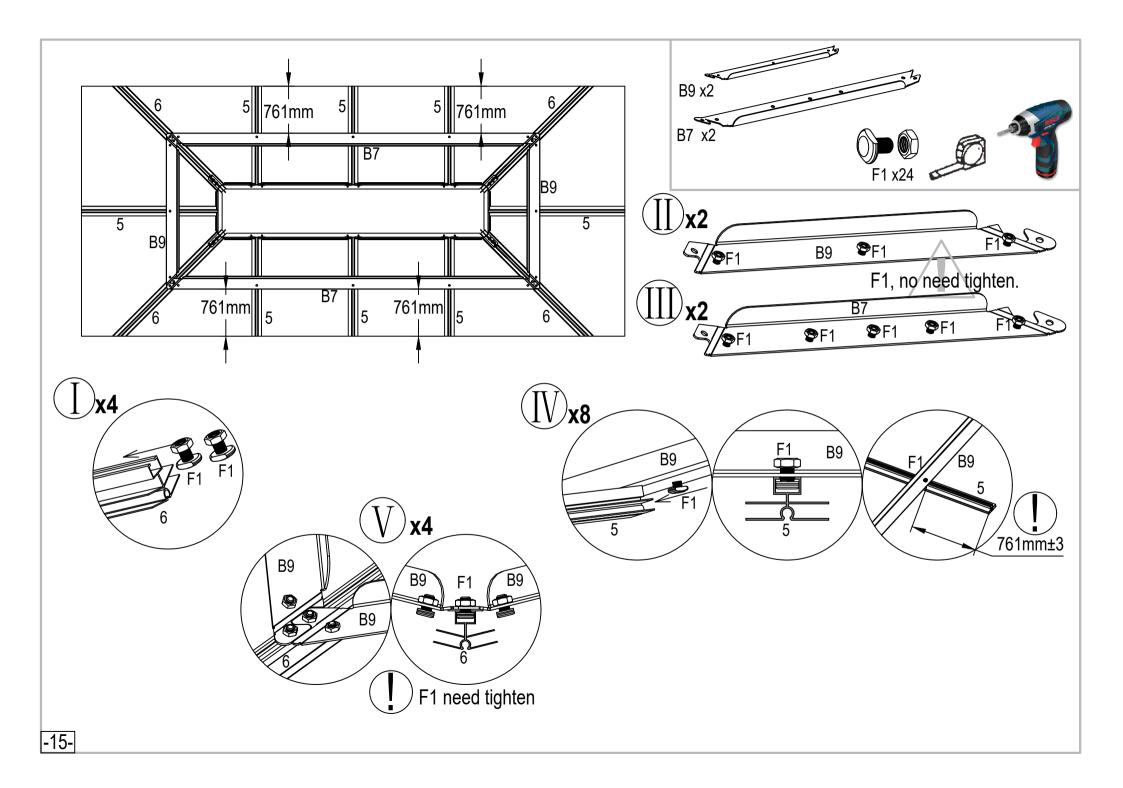

lasses when using power tools .

6.No up watching when working height, or the drop screws may hurt your eyes and suffocation causing accidentally when fall into your mouth.

7. No climbing, No standing on the tent to avoid falling down.

8. If injuries immediately, using the first-aid kit to stop bleeding, bind up, In case of emergency, taken immediately to a nearby medical institutions.



#### **PARTS LIST**





#### SUMMARY STATEMENT FOR POLYCARBONATE PANEL



Towards the white film side to the sun as it is UV-protected.

#### "hexagonal screw" installation

Place the "hexagonal screw"into the groove, turn clockwise until it stops turning.

Adjust the "hexagonal screw"by hand and twist so threads fix it in place.

Place other parts on "screw" and assemble nut .





-7-































#### Maintenance:

In a timely manner the centralizer skeleton.

- 1. If the ground not level off, loose soil layer thickness is differ, wall shed may tilt to one end, once found, should be timely the centralizer, in case of deformation. The shed may be slant when facing the un-level ground or loose soil layer, please righting the shed urgently to avoid deformation
- 2. Prevent increased loading-weight artificially.

Don't let any lentils, towel gourd, pumpkin and climbing fruits and vegetables to grow up on the canopy, otherwise if it is windy and rainy, skeleton is unbearable, and easy to cause skeleton crack, broken, collapse Avoid kinds of vine plant climbing on the canopy, or it can not bearing for the wind and heavy rain, broken, collapse may accured.

#### The sunshi