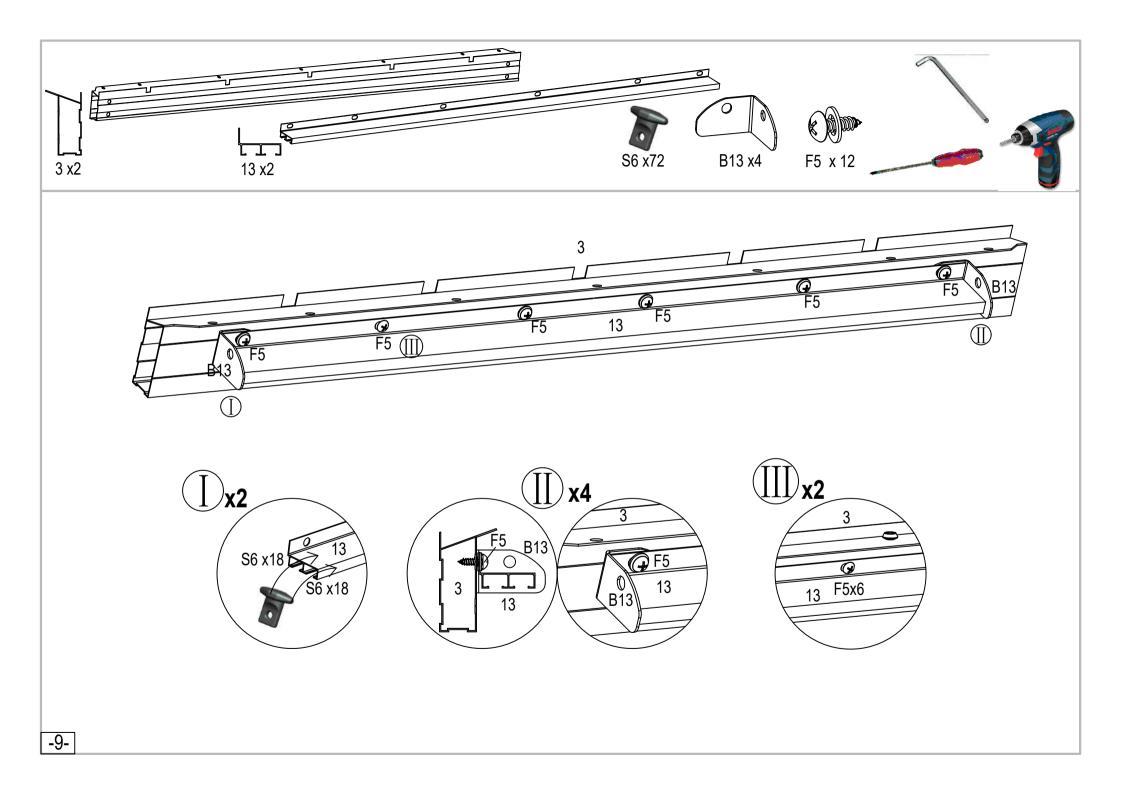

ear safety glasses when using power tools .

6.No up watching when working height, or the drop screws may hurt your eyes and suffocation causing accidentally when fall into your mouth.

7. No climbing, No standing on the tent to avoid falling down.

8. If injuries immediately, using the first-aid kit to stop bleeding, bind up, In case of emergency, taken immediately to a nearby medical institutions.



#### **PARTS LIST**





#### SUMMARY STATEMENT FOR POLYCARBONATE PANEL



Towards the white film side to the sun as it is UV-protected.

#### "hexagonal screw" installation

Place the "hexagonal screw"into the groove, turn clockwise until it stops turning.

Adjust the "hexagonal screw"by hand and twist so threads fix it in place.

Place other parts on "screw" and assemble nut .





-7-































#### Maintenance:

In a timely manner the centralizer skeleton.

- 1. If the ground not level off, loose soil layer thickness is differ, wall shed may tilt to one end, once found, should be timely the centralizer, in case of deformation. The shed may be slant when facing the un-level ground or loose soil layer, please righting the shed urgently to avoid deformation
- 2. Prevent increased loading-weight artificially.

Don't let any lentils, towel gourd, pumpkin and climbing fruits and vegetables to grow up on the canopy, otherwise if it is windy and rainy, skeleton is unbearable, and easy to cause skeleton crack, broken, collapse Avoid kinds of vine plant climbing on the canopy, or it can not bearing for the wind and heavy rain, broken, collapse may accured.

###