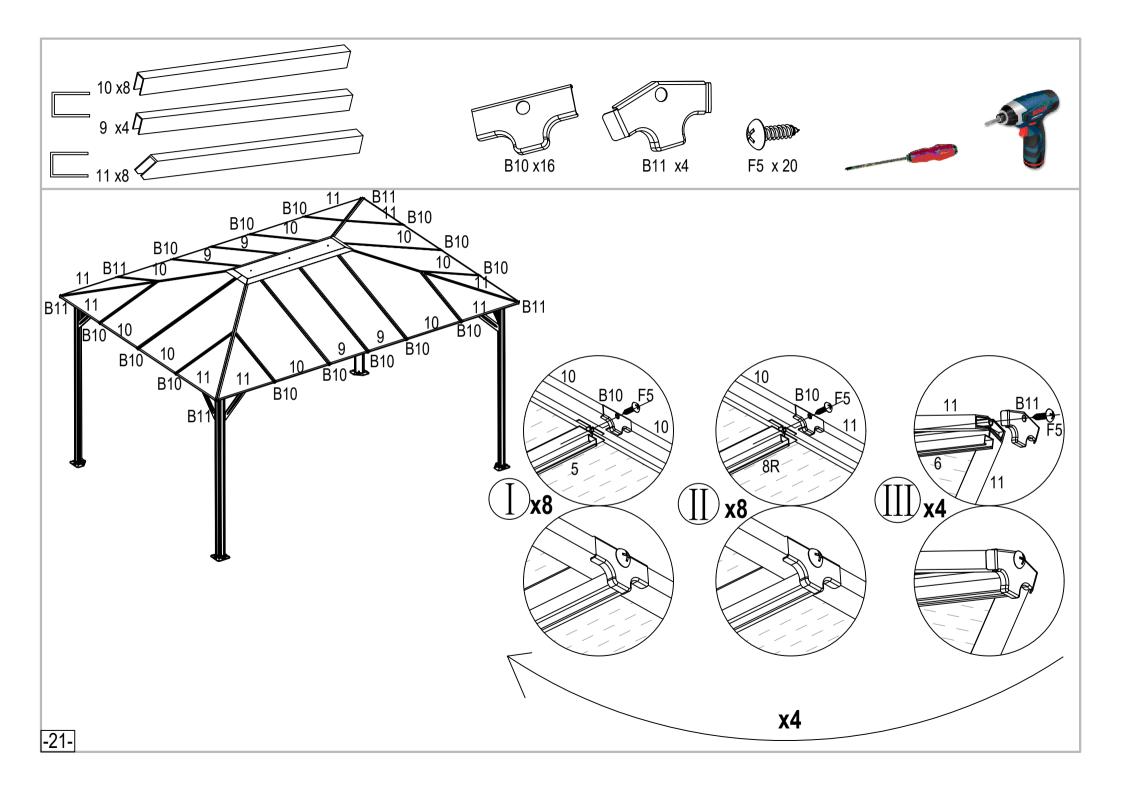

using power tools .

6.No up watching when working height, or the drop screws may hurt your eyes and suffocation causing accidentally when fall into your mouth.

7. No climbing, No standing on the tent to avoid falling down.

8. If injuries immediately, using the first-aid kit to stop bleeding, bind up, In case of emergency, taken immediately to a nearby medical institutions.



#### **PARTS LIST**





#### SUMMARY STATEMENT FOR POLYCARBONATE PANEL



Towards the white film side to the sun as it is UV-protected.

#### "hexagonal screw" installation

Place the "hexagonal screw"into the groove, turn clockwise until it stops turning.

Adjust the "hexagonal screw"by hand and twist so threads fix it in place.

Place other parts on "screw" and assemble nut .





-7-































#### Maintenance:

In a timely manner the centralizer skeleton.

- 1. If the ground not level off, loose soil layer thickness is differ, wall shed may tilt to one end, once found, should be timely the centralizer, in case of deformation. The shed may be slant when facing the un-level ground or loose soil layer, please righting the shed urgently to avoid deformation
- 2. Prevent increased loading-weight artificially.

Don't let any lentils, towel gourd, pumpkin and climbing fruits and vegetables to grow up on the canopy, otherwise if it is windy and rainy, skeleton is unbearable, and easy to cause skeleton crack, broken, collapse Avoid kinds of vine plant climbing on the canopy, or it can not bearing for the wind and heavy rain, broken, collapse may accured.

#### The sunshine board mai