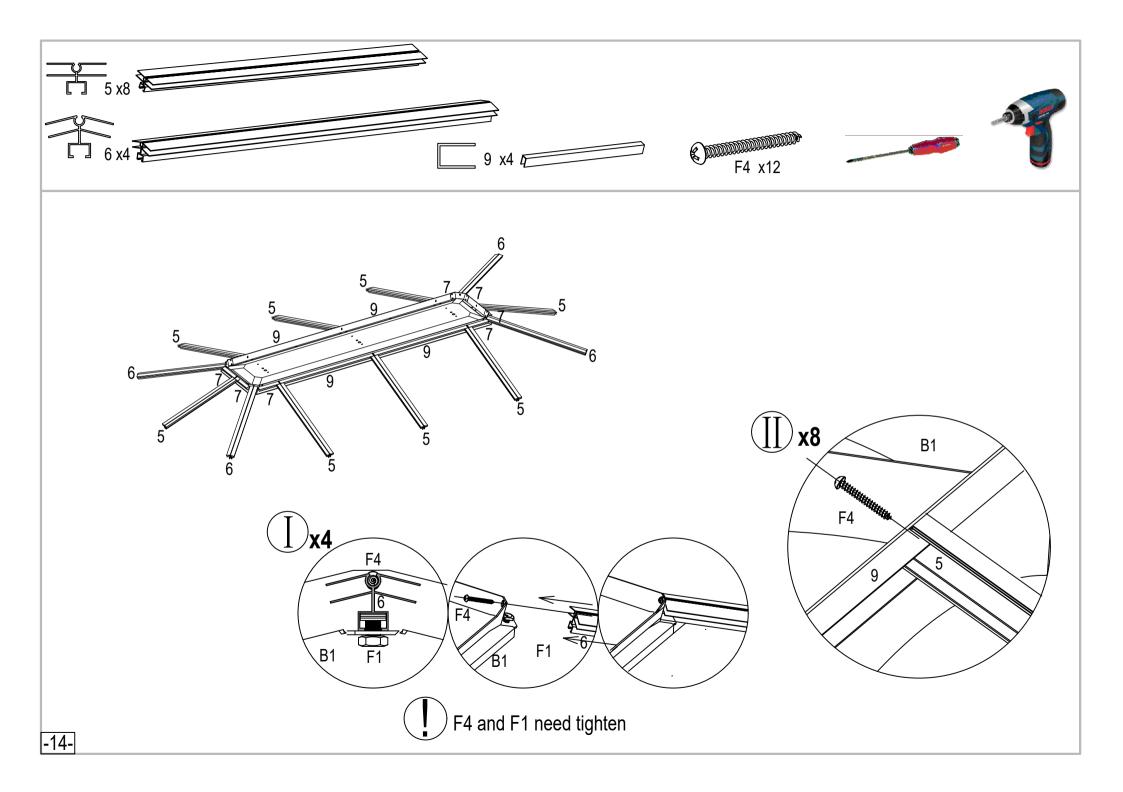

glasses when using power tools .

6.No up watching when working height, or the drop screws may hurt your eyes and suffocation causing accidentally when fall into your mouth.

7. No climbing, No standing on the tent to avoid falling down.

8. If injuries immediately, using the first-aid kit to stop bleeding, bind up, In case of emergency, taken immediately to a nearby medical institutions.



#### **PARTS LIST**





#### SUMMARY STATEMENT FOR POLYCARBONATE PANEL



Towards the white film side to the sun as it is UV-protected.

#### "hexagonal screw" installation

Place the "hexagonal screw"into the groove, turn clockwise until it stops turning.

Adjust the "hexagonal screw"by hand and twist so threads fix it in place.

Place other parts on "screw" and assemble nut .





-7-































#### Maintenance:

In a timely manner the centralizer skeleton.

- 1. If the ground not level off, loose soil layer thickness is differ, wall shed may tilt to one end, once found, should be timely the centralizer, in case of deformation. The shed may be slant when facing the un-level ground or loose soil layer, please righting the shed urgently to avoid deformation
- 2. Prevent increased loading-weight artificially.

Don't let any lentils, towel gourd, pumpkin and climbing fruits and vegetables to grow up on the canopy, otherwise if it is windy and rainy, skeleton is unbearable, and easy to cause skeleton crack, broken, collapse Avoid kinds of vine plant climbing on the canopy, or it can not bearing for the wind and heavy rain, broken, collapse may accured.

#### The suns