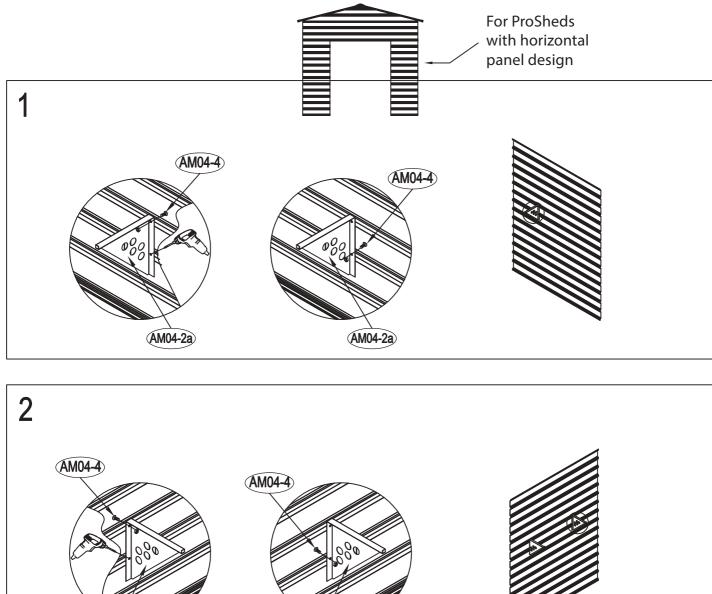

## Manual for ProShed Steel Tool Rack



10-06-2021







AM04-3a







## **DANCOVER**<sup>®</sup>

## Contact information

## Head office:

Dancover A/S Lyngevej 16A, Nørre Herlev 3400 Hillerød Denmark

National contact

Denmark: denmark@dancover.com

UK: uk@dancover.com

Germany: germany@dancover.com

France: france@dancover.com

Sweden: sverige@dancover.com

Finland: suomi@dancover.com

Poland: polska@dancover.com

Luxembourg: luxembourg@dancover.com

Portugal: portugal@dancover.com For more information please visit: www.dancovershop.com

Spain:

espana@dancover.com

Italy:

italia@dancover.com

Switzerland: schweiz@dancover.com

Austria: austria@dancover.com

Norway: norge@dancover.com

Nederland: nederland@dancover.com

Ireland: ireland@dancover.com

Belgium: belgique@dancover.com