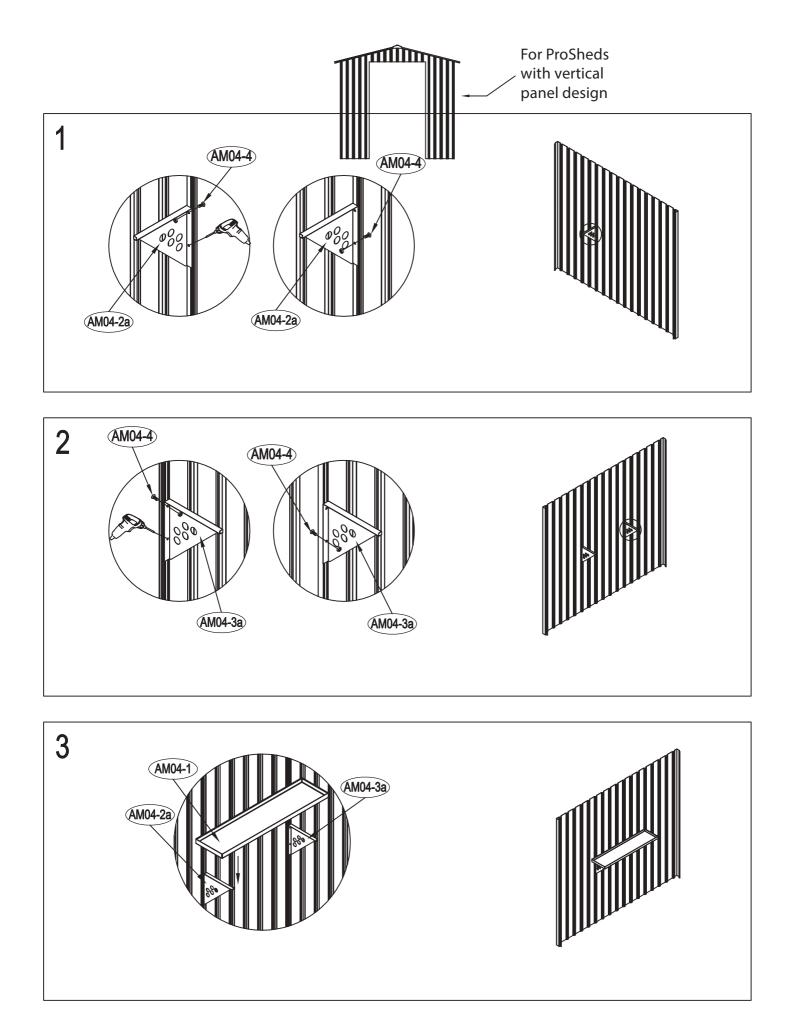

## Manual for ProShed Steel Tool Rack



10-06-2021







AM04-3a







## **DANCOVER**<sup>®</sup>

## Contact information

## Head office:

Dancover A/S Lyngevej 16A, Nørre Herlev 3400 Hillerød Denmark

National contact

Denmark: denmark@dancover.com

UK: uk@dancover.com

Germany: germany@dancover.com

France: france@dancover.com

Sweden: sverige@dancover.com

Finland: suomi@dancover.com

Poland: polska@dancover.com

Luxembourg: luxembourg@dancover.com

Portugal: portugal@dancover.com For more information please visit: www.dancovershop.com

Spain:

espana@dancover.com

Italy:

italia@dancover.com

Switzerland: schweiz@dancover.com

Austria: austria@dancover.com

Norway: norge@dancover.com

Nederland: nederland@dancover.com

Ireland: ireland@dancover.com

Belgium: belgique@dancover.com