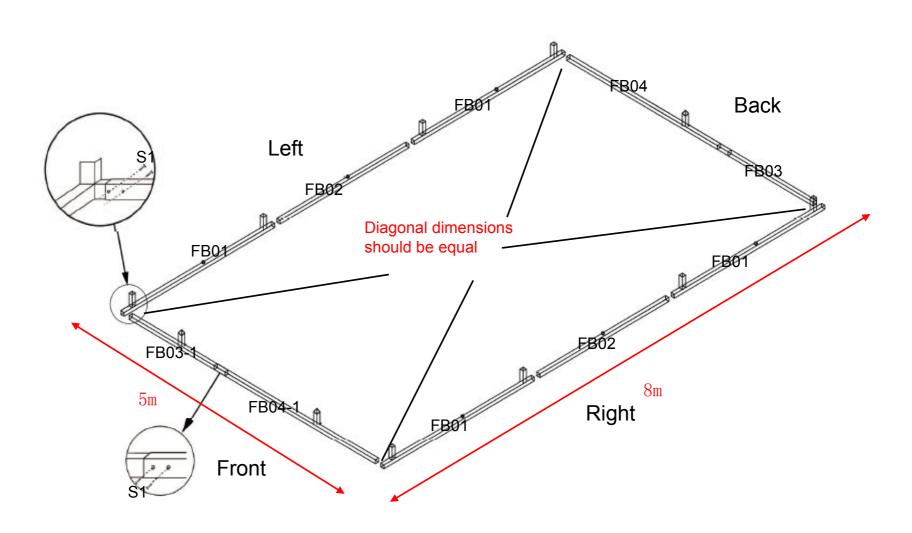

## Frame Sketch

Width:5m Length:8m On center frame spacing:2.6m Wall Height:3m Ridge height:3.5m

## Sep#1.Base Installation

Measure and install base as following.

Make sure diagonal dimentsions should be equal.

Note:Don't fix the anchor bolt now.

Assemble 11 pcs posts and plug in pins.(as following

Sep#3.Roof frame installation