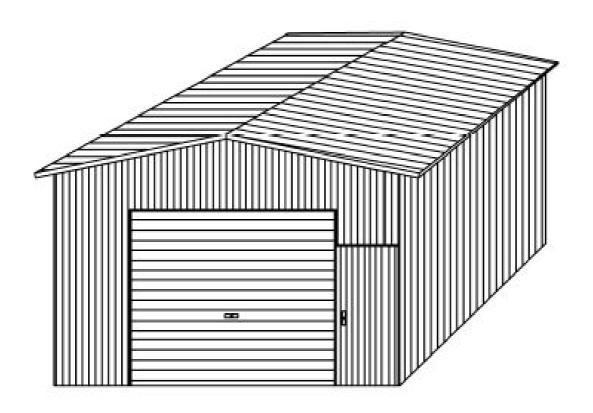

# DANCOVER®

ProShed Garage 5x8m

# 5x8m Garage Installation Instruction

Metal Garage

Owner's Manual Instructions for Assembly Size 5x8m

# 5x8m Garage