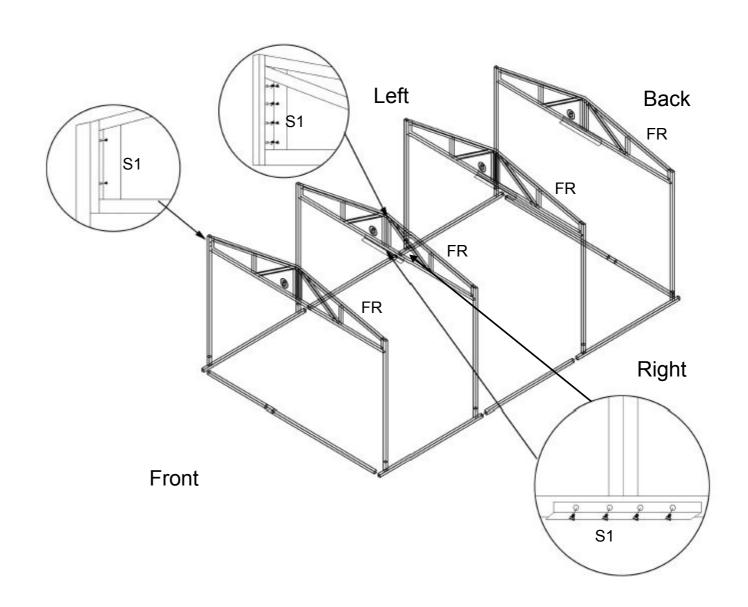

Make 2pcs roof frame as a whole one 4.88m. Lift and assemble roof frame between 2 posts.(as following)