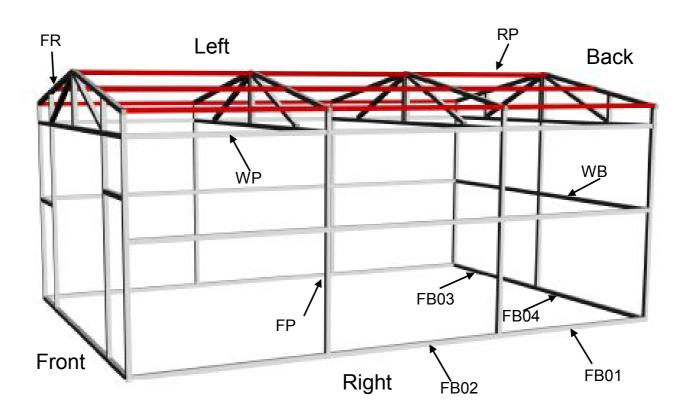

## Frame Sketch

Width:5m Length:8m On center frame spacing:2.6m Wall Height:3m Ridge height:3.5m

## Sep#1.Base Installation

Measure and install base as following.

Make sure diagonal dimentsions should be equal.

Note:Don't fix the anchor bolt now.

Assemble 11 pcs posts and plug in pins.(as following

Sep#3.Roof frame installation

Make 2pcs roof frame as a whole one 4.88m. Lift and assemble roof frame between 2 posts.(as following)

## Sep#4.Roof and side wall purlin installation

Assemble roof purlin between 2 roof frames. Then assemble wall purlin between 2 posts.

Note: Adjust the frame. Now fix the 6pcs S0.

Sep#5.Roof panel installation