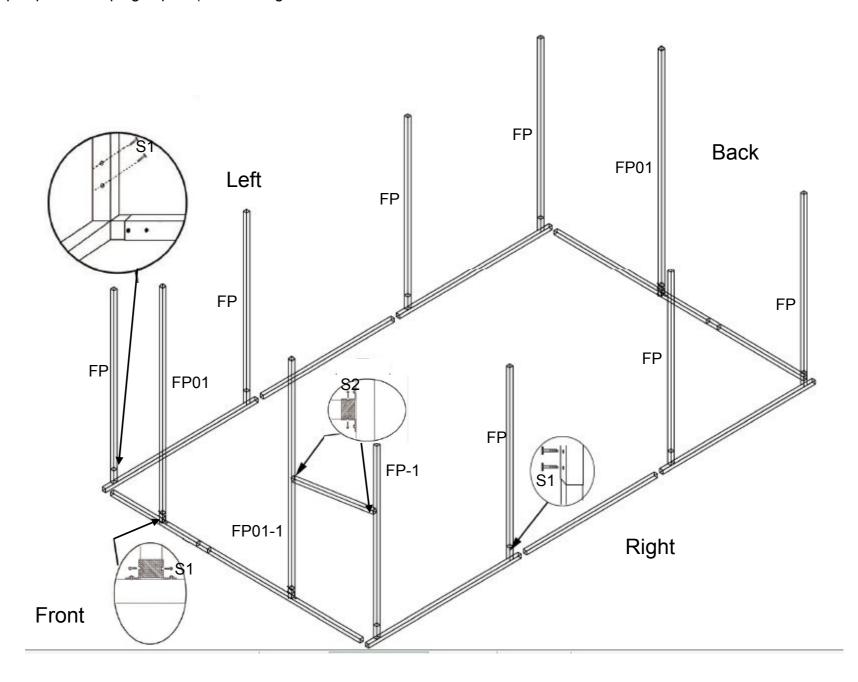

## Sep#1.Base Installation

Measure and install base as following.

Make sure diagonal dimentsions should be equal.

Note:Don't fix the anchor bolt now.

Assemble 11 pcs posts and plug in pins.(as following

Sep#3.Roof frame installation