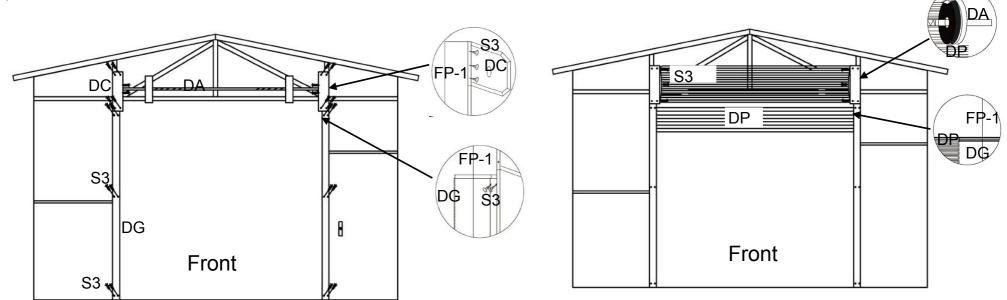

## Sep#4.Roof and side wall purlin installation

Assemble roof purlin between 2 roof frames. Then assemble wall purlin between 2 posts.

Note: Adjust the frame. Now fix the 6pcs S0.

Sep#5.Roof panel installation

Sep#6.Wall panel installation

Sep#7.Roller door installation

Sep#8.Front panel installation