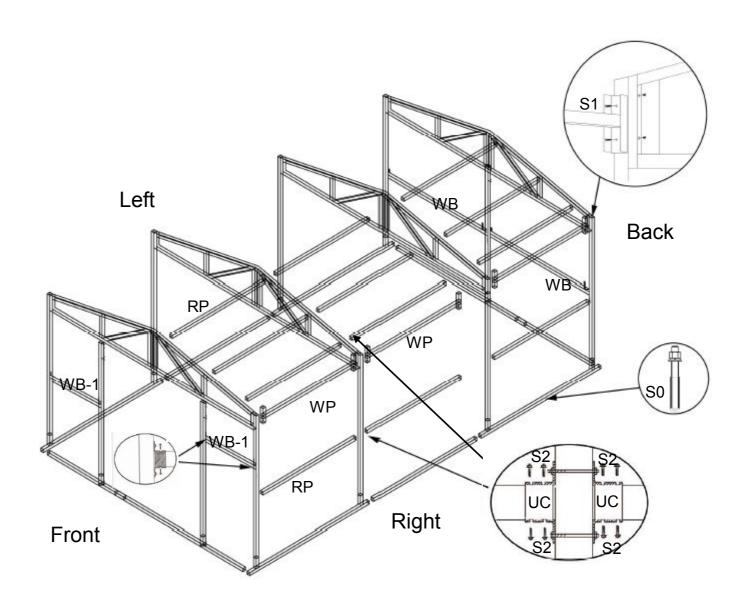

## Sep#4.Roof and side wall purlin installation

Assemble roof purlin between 2 roof frames. Then assemble wall purlin between 2 posts.

Note: Adjust the frame. Now fix the 6pcs S0.

Sep#5.Roof panel installation