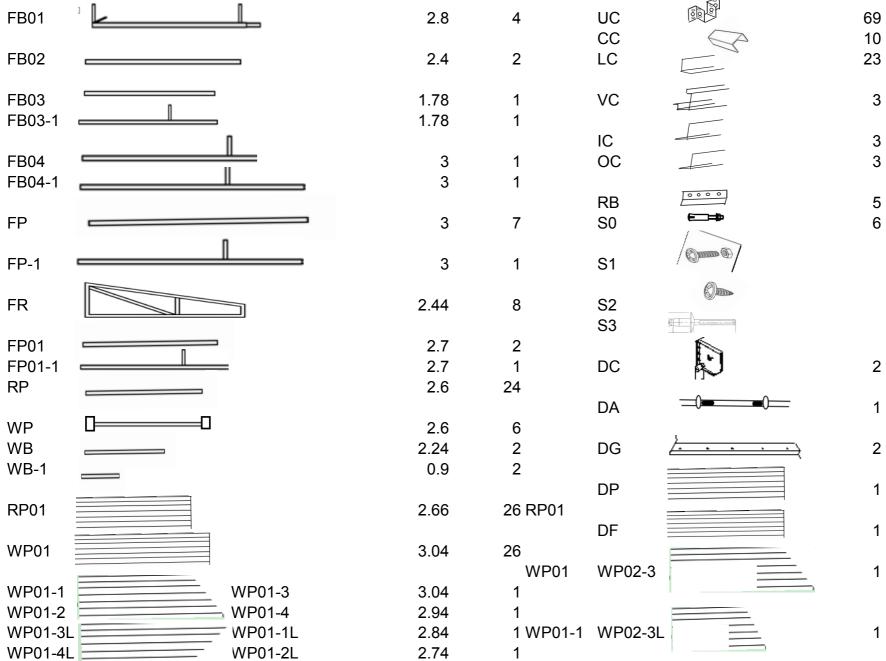

### **WARNING**:

Always wear safety glasses or goggles when installing self-drilling screws.

PART LIST FOR 5X8m GARAGE Part No. Diagram Length(m)QTY(pcs) Part No. Diagram QTY(pcs) 2.8 UC 69 4 CC 10 LC 23 2.4 2 VC 1.78 3 1.78 FB03-1 IC 3 OC 3 3 3 RB 5 3 7 S0 6 S1 3 1