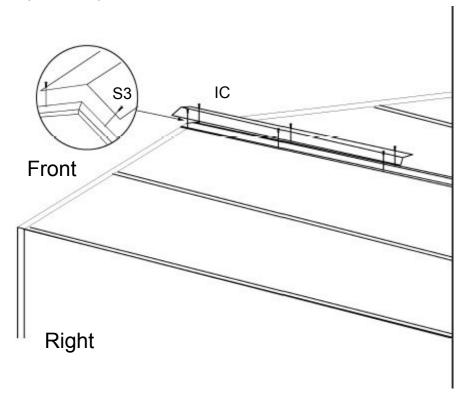

## Sep#4.Roof and side wall purlin installation

Assemble roof purlin between 2 roof frames. Then assemble wall purlin between 2 posts.

Note: Adjust the frame. Now fix the 6pcs S0.

Sep#5.Roof panel installation

Sep#6.Wall panel installation

Sep#7.Roller door installation

Sep#8.Front panel installation