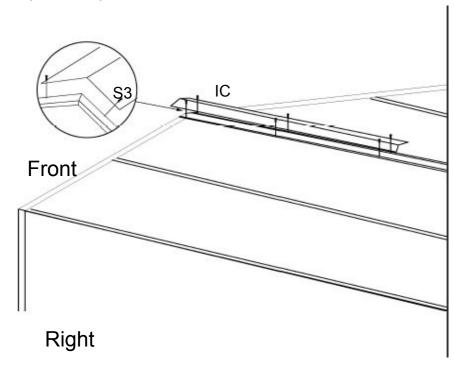

Sep#4.Roof and side wall purlin installation

Assemble roof purlin between 2 roof frames. Then assemble wall purlin between 2 posts.

Note: Adjust the frame. Now fix the 4pcs S0.

Sep#5.Roof panel installation