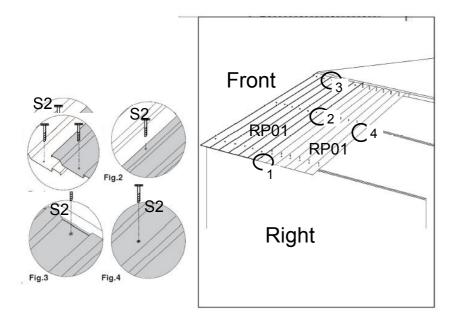

Sep#4.Roof and side wall purlin installation

Assemble roof purlin between 2 roof frames. Then assemble wall purlin between 2 posts.

Note: Adjust the frame. Now fix the 4pcs S0.

Sep#5.Roof panel installation