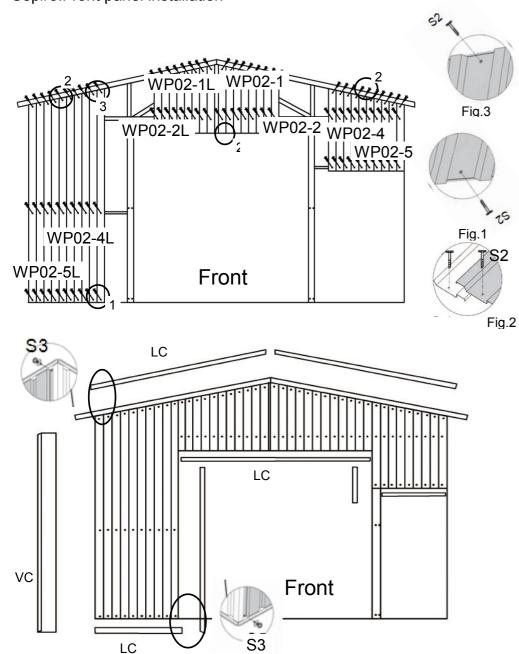

1-3 3.04 WP01-2 WP01-4 2.94 WP01-3L 1 WP01-1 WP02-3L WP01-1L 2.84 1 WP01-4L WP01-2L 2.74

# Frame Sketch

Width:6m Length:6m On center frame spacing:2.9m Wall Height:3m Apex height:3.5m



# Sep#1.Base Installation

Measure and install base as following.

Make sure diagonal dimentsions should be equal.

Note:Don't fix the anchor bolt now.



Assemble 8 pcs posts and plug in pins.(as following)



Make 2pcs roof frame as a whole one 5.8m. Lift and assemble roof frame between 2 posts.(as following)



Sep#4.Roof and side wall purlin installation

Assemble roof purlin between 2 roof frames. Then assemble wall purlin between 2 posts.



Note: Adjust the frame. Now fix the 4pcs S0.

Sep#5.Roof panel installation















Sep#7.Roller door installation





Sep#8.Front panel installation











## Contact information

Head office:

Dancover A/S Nordre Strandvej 119 G 3150 Hellebæk Denmark For more information please visit: www.dancovershop.com

## National contacts

Denmark: 70 26 76 20 denmark@dancover.com

UK: 020 8099 7570 uk@dancover.com

Germany: 041 0266 7040 germany@dancover.com

France: 0975 181 800 france@dancover.com

Sweden: 040 233 262 sverige@dancover.com

Finland: 0 931 581 720 suomi@dancover.com

Poland: 22 300 8602 polska@dancover.com

Luxembourg: +49 041 0266 7040 luxembourg@dancover.com

Portugal: 308 800 899 portugal@dancover.com

Spain: 911 436 828 espana@dancover.com

Italy: 02 479 21 198 italia@dancover.com

Switzerland: 0840 000125 schweiz@dancover.com

Austria: 0662 626935 austria@dancover.com

Norway: 231 00 690 norge@dancover.com

Nederland: 0