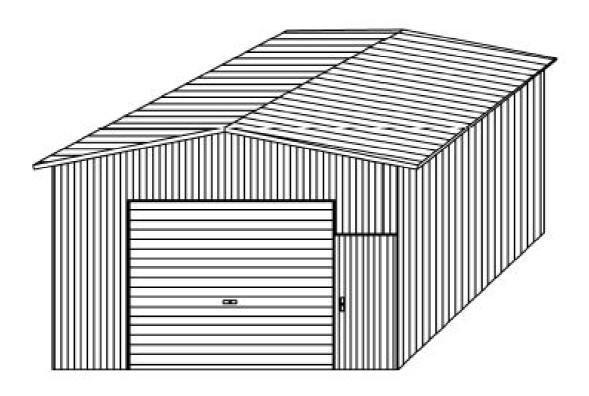

# DANCOVER®

ProShed Garage 6x6m

# 6x6m Garage Installation Instruction

Metal Garage

Owner's Manual Instructions for Assembly Size 6x6m