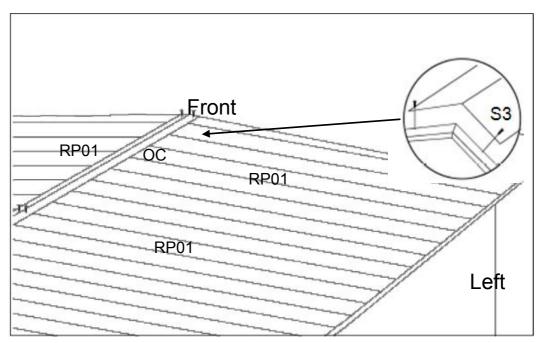

Sep#4.Roof and side wall purlin installation

Assemble roof purlin between 2 roof frames. Then assemble wall purlin between 2 posts.

Note: Adjust the frame. Now fix the 4pcs S0.

Sep#5.Roof panel installation