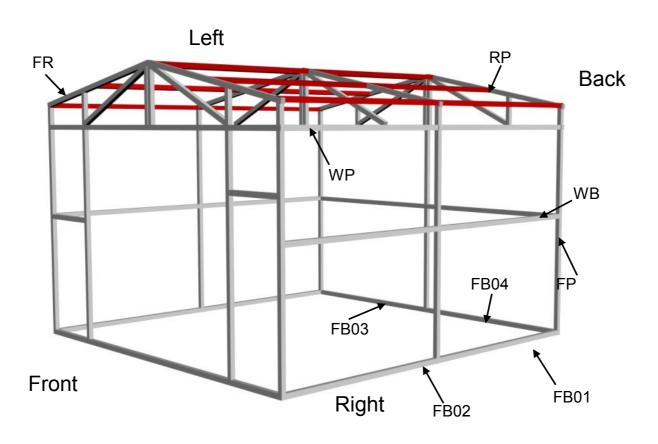

## **WARNING**:

Always wear safety glasses or goggles when installing self-drilling screws.

PART LIST FOR 6X6m GARAGE Part No. Part No. Diagram QTY(pcs) Diagram Length(m)QTY(pcs) UC FB01 3.05 2 69 CC 10 2.95 23 FB02 2 LC 2 VC FB03 3 3 IC 3 3 2 OC 3 FB04 RB 3 6 FP 3 5 S0 Dennin (1) FP-1 3 S1 1 3 3 S2 FR S3 FP01 2.7 2 FP01-1 2.7 DC 2 RP 2.9 12 DA 1 WP 2.9 4 WB 2.9 6 DG 2 WB-1 1.47 2 DP 1 RP01 2.66 20 RP01 DF 20 WP01 3.04 WP02-3 WP01 WP01-1 WP01-3 3.04 WP01-2 WP01-4 2.94 WP01-3L 1 WP01-1 WP02-3L WP01-1L 2.84 1 WP01-4L WP01-2L 2.74

# Frame Sketch

Width:6m Length:6m On center frame spacing:2.9m Wall Height:3m Apex height:3.5m