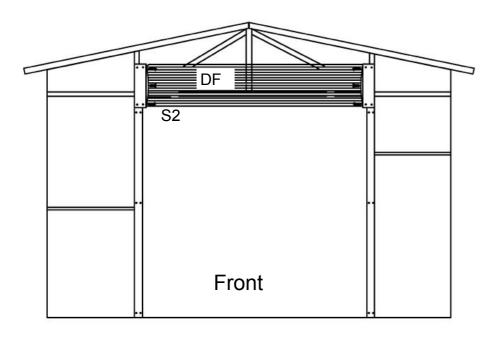

0 WP01 3.04 WP02-3 WP01 WP01-1 WP01-3 3.04 WP01-2 WP01-4 2.94 WP01-3L 1 WP01-1 WP02-3L WP01-1L 2.84 1 WP01-4L WP01-2L 2.74

# Frame Sketch

Width:6m Length:6m On center frame spacing:2.9m Wall Height:3m Apex height:3.5m



# Sep#1.Base Installation

Measure and install base as following.

Make sure diagonal dimentsions should be equal.

Note:Don't fix the anchor bolt now.



Assemble 8 pcs posts and plug in pins.(as following)



Make 2pcs roof frame as a whole one 5.8m. Lift and assemble roof frame between 2 posts.(as following)



Sep#4.Roof and side wall purlin installation

Assemble roof purlin between 2 roof frames. Then assemble wall purlin between 2 posts.



Note: Adjust the frame. Now fix the 4pcs S0.

Sep#5.Roof panel installation















Sep#7.Roller door installation





Sep#8.Front panel installation











## Contact information

Head office:

Dancover A/S Nordre Strandvej 119 G 3150 Hellebæk Denmark For more information please visit: www.dancovershop.com

## National contacts

Denmark: 70 26 76 20 denmark@dancover.com

UK: 020 8099 7570 uk@dancover.com

Germany: 041 0266 7040 germany@dancover.com

France: 0975 181 800 france@dancover.com

Sweden: 040 233 262 sverige@dancover.com

Finland: 0 931 581 720 suomi@dancover.com

Poland: 22 300 8602 polska@dancover.com

Luxembourg: +49 041 0266 7040 luxembourg@dancover.com

Portugal: 308 800 899 portugal@dancover.com

Spain: 911 436 828 espana@dancover.com

Italy: 02 479 21 198 italia@dancover.com

Switzerland: 0840 000125 schweiz@dancover.com

Austria: 0662 626935 austria@dancover.com

Norway: 231 00 690