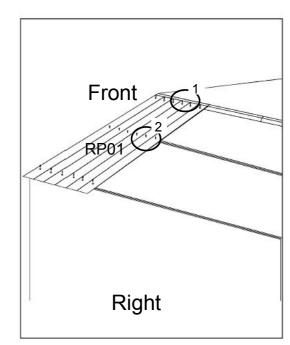

Sep#4.Roof and side wall purlin installation

Assemble roof purlin between 2 roof frames. Then assemble wall purlin between 2 posts.

Note: Adjust the frame. Now fix the 4pcs S0.

Sep#5.Roof panel installation