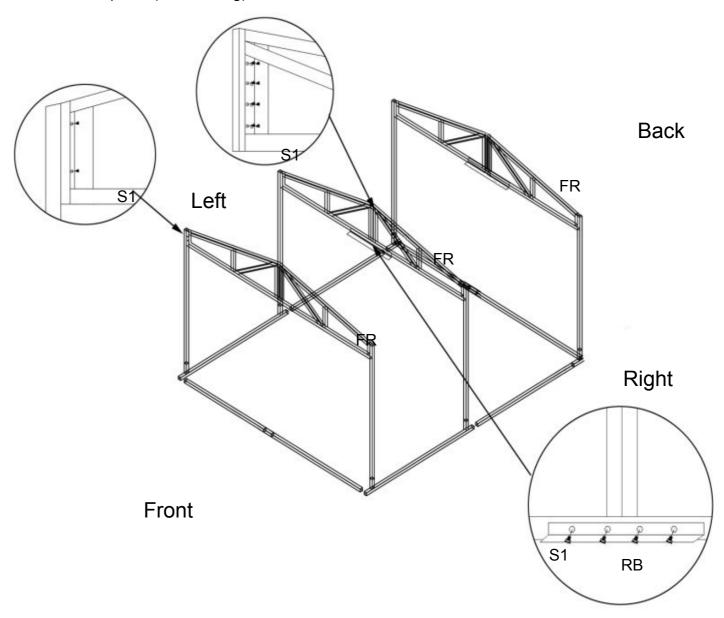

# Sep#1.Base Installation

Measure and install base as following.

Make sure diagonal dimentsions should be equal.

Note:Don't fix the anchor bolt now.

Assemble 8 pcs posts and plug in pins.(as following)

Make 2pcs roof frame as a whole one 5.8m. Lift and assemble roof frame between 2 posts.(as following)