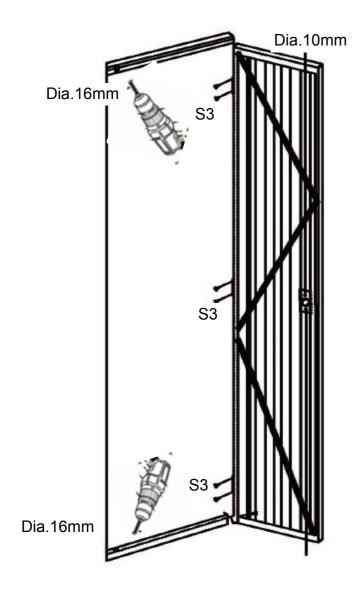

3.04 WP01-2 WP01-4 2.94 WP01-3L 1 WP01-1 WP02-3L WP01-1L 2.84 1 WP01-4L WP01-2L 2.74

# Frame Sketch

Width:6m Length:6m On center frame spacing:2.9m Wall Height:3m Apex height:3.5m



# Sep#1.Base Installation

Measure and install base as following.

Make sure diagonal dimentsions should be equal.

Note:Don't fix the anchor bolt now.



Assemble 8 pcs posts and plug in pins.(as following)



Make 2pcs roof frame as a whole one 5.8m. Lift and assemble roof frame between 2 posts.(as following)



Sep#4.Roof and side wall purlin installation

Assemble roof purlin between 2 roof frames. Then assemble wall purlin between 2 posts.



Note: Adjust the frame. Now fix the 4pcs S0.

Sep#5.Roof panel installation















Sep#7.Roller door installation





Sep#8.Front panel installation











## Contact information

Head office:

Dancover A/S Nordre Strandvej 119 G 3150 Hellebæk Denmark For more information please visit: www.dancovershop.com

## National contacts

Denmark: 70 26 76 20 denmark@dancover.com

UK: 020 8099 7570 uk@dancover.com

Germany: 041 0266 7040 germany@dancover.com

France: 0975 181 800 france@dancover.com

Sweden: 040 233 262 sverige@dancover.com

Finland: 0 931 581 720 suomi@dancover.com

Poland: 22 300 8602 polska@dancover.com

Luxembourg: +49 041 0266 7040 luxembourg@dancover.com

Portugal: 308 800 899 portugal@dancover.com

Spain: 911 436 828 espana@dancover.com

Italy: 02 479 21 198 italia@dancover.com

Switzerland: 0840 000125 schweiz@dancover.com

Austria: 0662 626935 austria@dancover.com

Norway: 231 00 690 norge@dancover.com

Nederland: 0 858