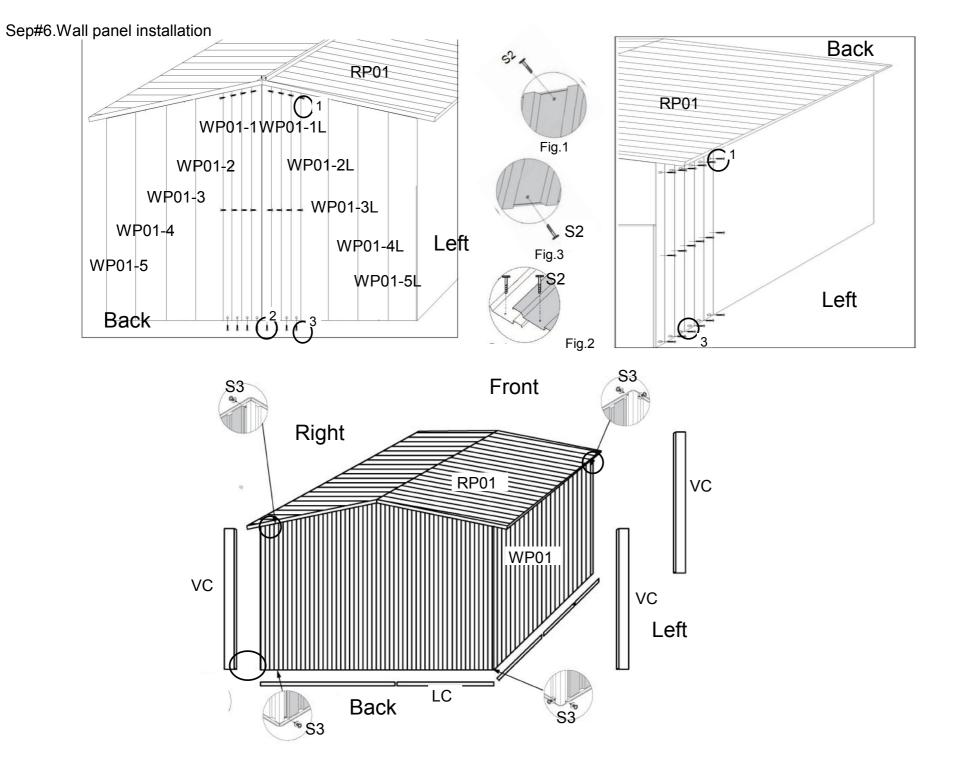

Sep#4.Roof and side wall purlin installation

Assemble roof purlin between 2 roof frames. Then assemble wall purlin between 2 posts.

Note: Adjust the frame. Now fix the 4pcs S0.

Sep#5.Roof panel installation