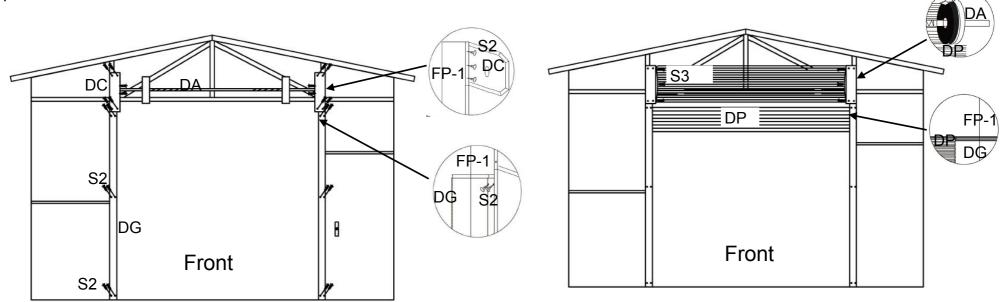

20 WP01 3.04 WP02-3 WP01 WP01-1 WP01-3 3.04 WP01-2 WP01-4 2.94 WP01-3L 1 WP01-1 WP02-3L WP01-1L 2.84 1 WP01-4L WP01-2L 2.74

# Frame Sketch

Width:6m Length:6m On center frame spacing:2.9m Wall Height:3m Apex height:3.5m



# Sep#1.Base Installation

Measure and install base as following.

Make sure diagonal dimentsions should be equal.

Note:Don't fix the anchor bolt now.



Assemble 8 pcs posts and plug in pins.(as following)



Make 2pcs roof frame as a whole one 5.8m. Lift and assemble roof frame between 2 posts.(as following)



Sep#4.Roof and side wall purlin installation

Assemble roof purlin between 2 roof frames. Then assemble wall purlin between 2 posts.



Note: Adjust the frame. Now fix the 4pcs S0.

Sep#5.Roof panel installation















Sep#7.Roller door installation





Sep#8.Front panel installation











## Contact information

Head office:

Dancover A/S Nordre Strandvej 119 G 3150 Hellebæk Denmark For more information please visit: www.dancovershop.com

## National contacts

Denmark: 70 26 76 20 denmark@dancover.com

UK: 020 8099 7570 uk@dancover.com

Germany: 041 0266 7040 germany@dancover.com

France: 0975 181 800 france@dancover.com

Sweden: 040 233 262 sverige@dancover.com

Finland: 0 931 581 720 suomi@dancover.com

Poland: 22 300 8602 polska@dancover.com

Luxembourg: +49 041 0266 7040 luxembourg@dancover.com

Portugal: 308 800 899 portugal@dancover.com

Spain: 911 436 828 espana@dancover.com

Italy: 02 479 21 198 italia@dancover.com

Switzerland: 0840 000125 schweiz@dancover.com

Austria: 0662 626935 austria@dancover.com

Norway: 231 00 6