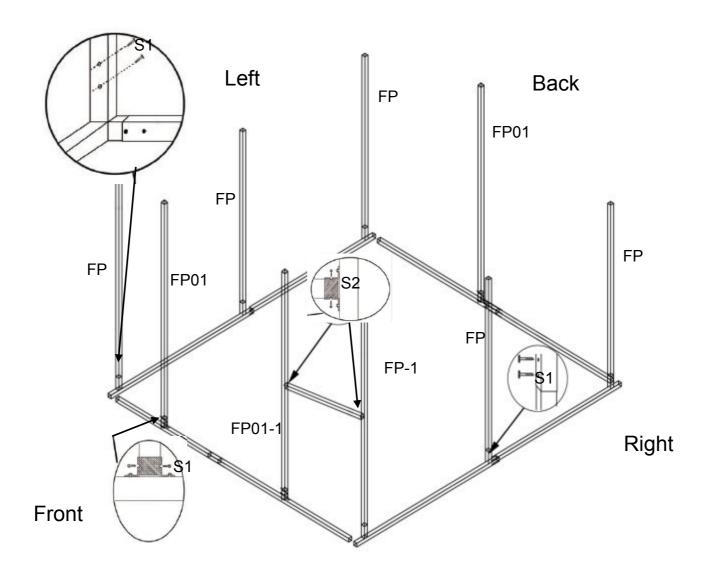

# Sep#1.Base Installation

Measure and install base as following.

Make sure diagonal dimentsions should be equal.

Note:Don't fix the anchor bolt now.

Assemble 8 pcs posts and plug in pins.(as following)

Make 2pcs roof frame as a whole one 5.8m. Lift and assemble roof frame between 2 posts.(as following)