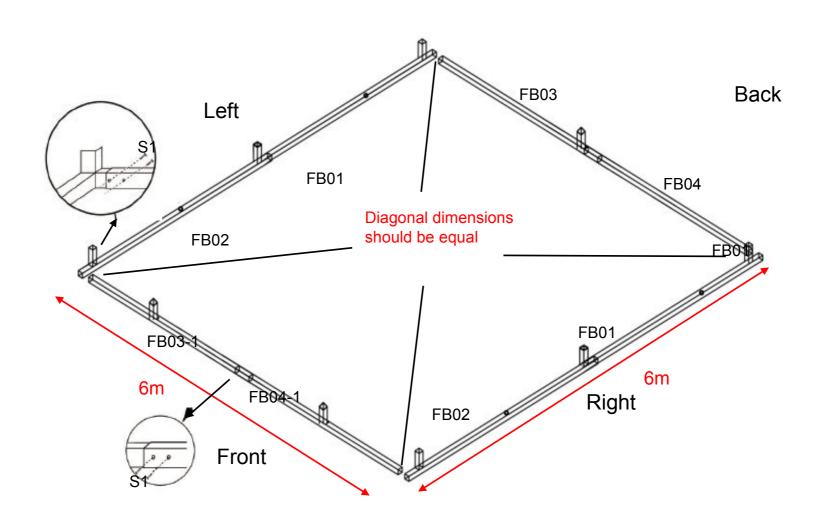

# Sep#1.Base Installation

Measure and install base as following.

Make sure diagonal dimentsions should be equal.

Note:Don't fix the anchor bolt now.

Assemble 8 pcs posts and plug in pins.(as following)

Make 2pcs roof frame as a whole one 5.8m. Lift and assemble roof frame between 2 posts.(as following)