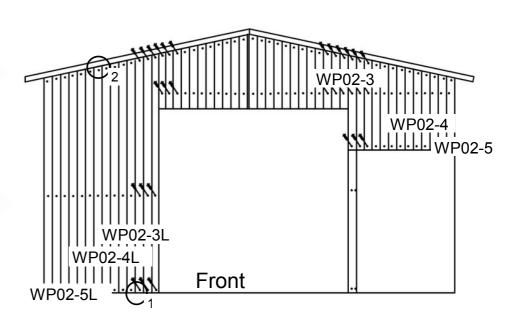

Sep#4.Roof and side wall purlin installation

Assemble roof purlin between 2 roof frames. Then assemble wall purlin between 2 posts.

Note: Adjust the frame. Now fix the 4pcs S0.

Sep#5.Roof panel installation