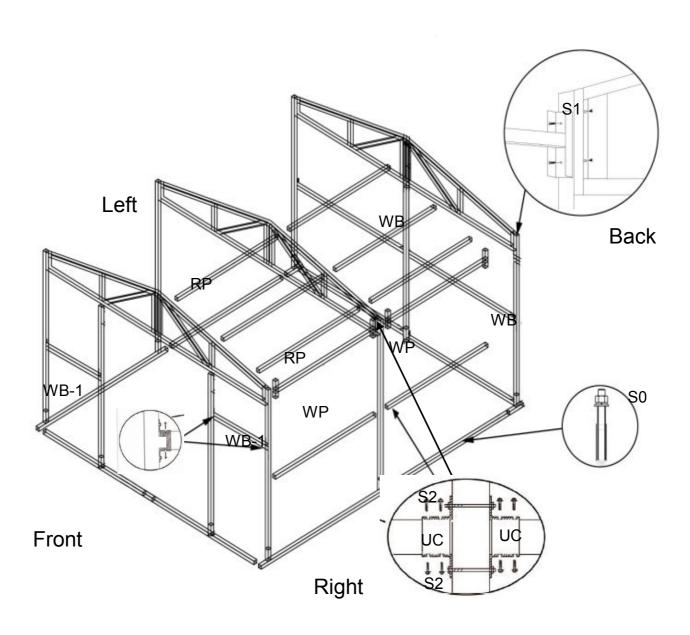

Sep#4.Roof and side wall purlin installation

Assemble roof purlin between 2 roof frames. Then assemble wall purlin between 2 posts.

Note: Adjust the frame. Now fix the 4pcs S0.

Sep#5.Roof panel installation