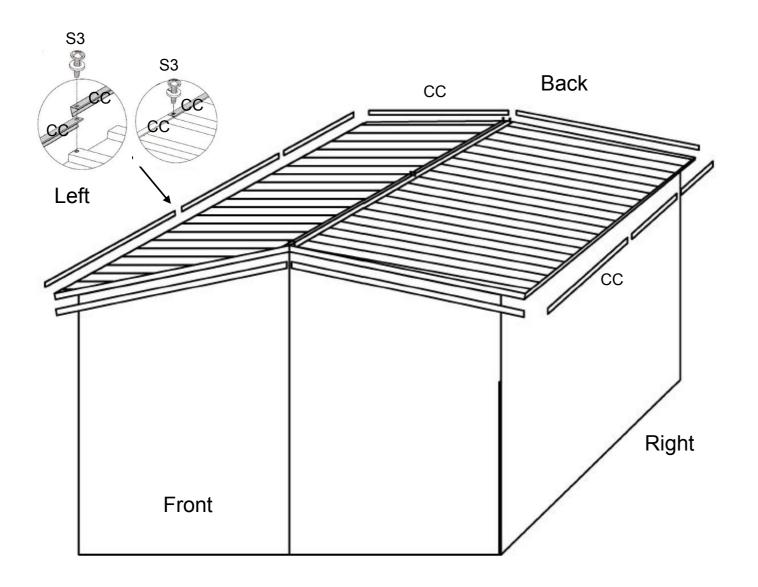

Sep#4.Roof and side wall purlin installation

Assemble roof purlin between 2 roof frames. Then assemble wall purlin between 2 posts.

Note: Adjust the frame. Now fix the 4pcs S0.

Sep#5.Roof panel installation