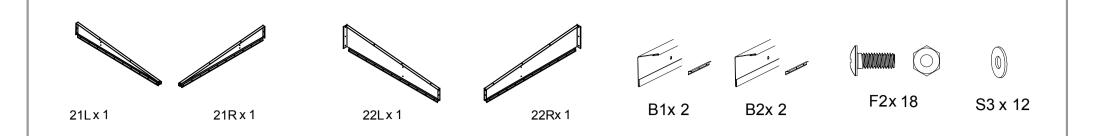

| NO. | PART                                                                                                                                                                                                                                                                                                                                                                                                                                                                                                                                                                                                                                                                                                                                                                                                                                                                                                                                                                                                                                                                                                                                                                                                                                                                                                                                                                                                                                                                                                                                                                                                                                                                                                                                                                                                                                                                                                                                                                                                                                                                                                                           | Qty. |
|-----|--------------------------------------------------------------------------------------------------------------------------------------------------------------------------------------------------------------------------------------------------------------------------------------------------------------------------------------------------------------------------------------------------------------------------------------------------------------------------------------------------------------------------------------------------------------------------------------------------------------------------------------------------------------------------------------------------------------------------------------------------------------------------------------------------------------------------------------------------------------------------------------------------------------------------------------------------------------------------------------------------------------------------------------------------------------------------------------------------------------------------------------------------------------------------------------------------------------------------------------------------------------------------------------------------------------------------------------------------------------------------------------------------------------------------------------------------------------------------------------------------------------------------------------------------------------------------------------------------------------------------------------------------------------------------------------------------------------------------------------------------------------------------------------------------------------------------------------------------------------------------------------------------------------------------------------------------------------------------------------------------------------------------------------------------------------------------------------------------------------------------------|------|
| 18  | 566mm                                                                                                                                                                                                                                                                                                                                                                                                                                                                                                                                                                                                                                                                                                                                                                                                                                                                                                                                                                                                                                                                                                                                                                                                                                                                                                                                                                                                                                                                                                                                                                                                                                                                                                                                                                                                                                                                                                                                                                                                                                                                                                                          | 6    |
| 19L | 238mm                                                                                                                                                                                                                                                                                                                                                                                                                                                                                                                                                                                                                                                                                                                                                                                                                                                                                                                                                                                                                                                                                                                                                                                                                                                                                                                                                                                                                                                                                                                                                                                                                                                                                                                                                                                                                                                                                                                                                                                                                                                                                                                          | 1    |
| 19R | 238mm                                                                                                                                                                                                                                                                                                                                                                                                                                                                                                                                                                                                                                                                                                                                                                                                                                                                                                                                                                                                                                                                                                                                                                                                                                                                                                                                                                                                                                                                                                                                                                                                                                                                                                                                                                                                                                                                                                                                                                                                                                                                                                                          | 1    |
| 20  | 1304mm                                                                                                                                                                                                                                                                                                                                                                                                                                                                                                                                                                                                                                                                                                                                                                                                                                                                                                                                                                                                                                                                                                                                                                                                                                                                                                                                                                                                                                                                                                                                                                                                                                                                                                                                                                                                                                                                                                                                                                                                                                                                                                                         | 4    |
| 21L | for the same of th | 1    |
| 21R |                                                                                                                                                                                                                                                                                                                                                                                                                                                                                                                                                                                                                                                                                                                                                                                                                                                                                                                                                                                                                                                                                                                                                                                                                                                                                                                                                                                                                                                                                                                                                                                                                                                                                                                                                                                                                                                                                                                                                                                                                                                                                                                                | 1    |
| 22  | 233mm                                                                                                                                                                                                                                                                                                                                                                                                                                                                                                                                                                                                                                                                                                                                                                                                                                                                                                                                                                                                                                                                                                                                                                                                                                                                                                                                                                                                                                                                                                                                                                                                                                                                                                                                                                                                                                                                                                                                                                                                                                                                                                                          | 2    |
| 22L |                                                                                                                                                                                                                                                                                                                                                                                                                                                                                                                                                                                                                                                                                                                                                                                                                                                                                                                                                                                                                                                                                                                                                                                                                                                                                                                                                                                                                                                                                                                                                                                                                                                                                                                                                                                                                                                                                                                                                                                                                                                                                                                                | 1    |
| 22R |                                                                                                                                                                                                                                                                                                                                                                                                                                                                                                                                                                                                                                                                                                                                                                                                                                                                                                                                                                                                                                                                                                                                                                                                                                                                                                                                                                                                                                                                                                                                                                                                                                                                                                                                                                                                                                                                                                                                                                                                                                                                                                                                | 1    |
| B1  | 86mm                                                                                                                                                                                                                                                                                                                                                                                                                                                                                                                                                                                                                                                                                                                                                                                                                                                                                                                                                                                                                                                                                                                                                                                                                                                                                                                                                                                                                                                                                                                                                                                                                                                                                                                                                                                                                                                                                                                                                                                                                                                                                                                           | 2    |
| B2  | 150mm                                                                                                                                                                                                                                                                                                                                                                                                                                                                                                                                                                                                                                                                                                                                                                                                                                                                                                                                                                                                                                                                                                                                                                                                                                                                                                                                                                                                                                                                                                                                                                                                                                                                                                                                                                                                                                                                                                                                                                                                                                                                                                                          | 2    |
|     |                                                                                                                                                                                                                                                                                                                                                                                                                                                                                                                                                                                                                                                                                                                                                                                                                                                                                                                                                                                                                                                                                                                                                                                                                                                                                                                                                                                                                                                                                                                                                                                                                                                                                                                                                                                                                                                                                                                                                                                                                                                                                                                                |      |
|     |                                                                                                                                                                                                                                                                                                                                                                                                                                                                                                                                                                                                                                                                                                                                                                                                                                                                                                                                                                                                                                                                                                                                                                                                                                                                                                                                                                                                                                                                                                                                                                                                                                                                                                                                                                                                                                                                                                                                                                                                                                                                                                                                |      |
|     |                                                                                                                                                                                                                                                                                                                                                                                                                                                                                                                                                                                                                                                                                                                                                                                                                                                                                                                                                                                                                                                                                                                                                                                                                                                                                                                                                                                                                                                                                                                                                                                                                                                                                                                                                                                                                                                                                                                                                                                                                                                                                                                                |      |
|     |                                                                                                                                                                                                                                                                                                                                                                                                                                                                                                                                                                                                                                                                                                                                                                                                                                                                                                                                                                                                                                                                                                                                                                                                                                                                                                                                                                                                                                                                                                                                                                                                                                                                                                                                                                                                                                                                                                                                                                                                                                                                                                                                |      |
|     |                                                                                                                                                                                                                                                                                                                                                                                                                                                                                                                                                                                                                                                                                                                                                                                                                                                                                                                                                                                                                                                                                                                                                                                                                                                                                                                                                                                                                                                                                                                                                                                                                                                                                                                                                                                                                                                                                                                                                                                                                                                                                                                                |      |