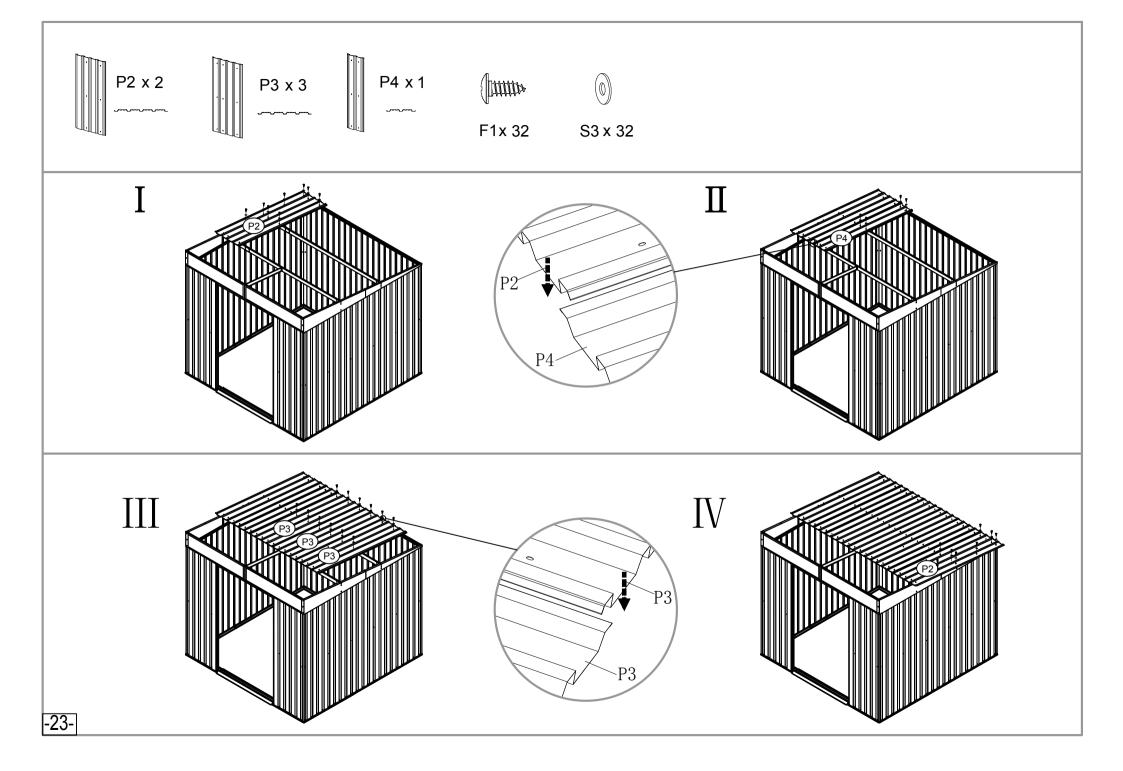

| NO. | PART   | Qty. |
|-----|--------|------|
| P1  | 1750mm | 19   |
| P2  | 1746mm | 2    |
| P3  | 1746mm | 3    |
| P4  | 1746mm | 1    |
| P5  | V 0    | 2    |
| P6  | 1170mm | 2    |
| P7  | 1170mm | 3    |
| P8  | 1170mm | 1    |
|     |        |      |
|     |        |      |
|     |        |      |
|     |        |      |
|     |        |      |
|     |        |      |
|     |        |      |
| _4_ |        |      |