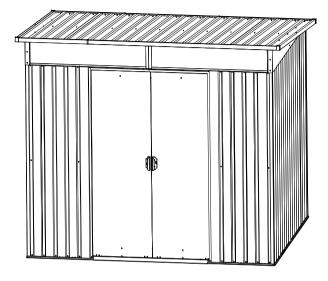

# DANCOVER®

Manual for Garden Shed 2,38x2,79x2,02m

# Metal Garden Shed OWNER'S MANUAL

**Instructions for Assembly** 

Requires two people for installation

Quick & Easy Assembly

Ridge Reinforced Walls