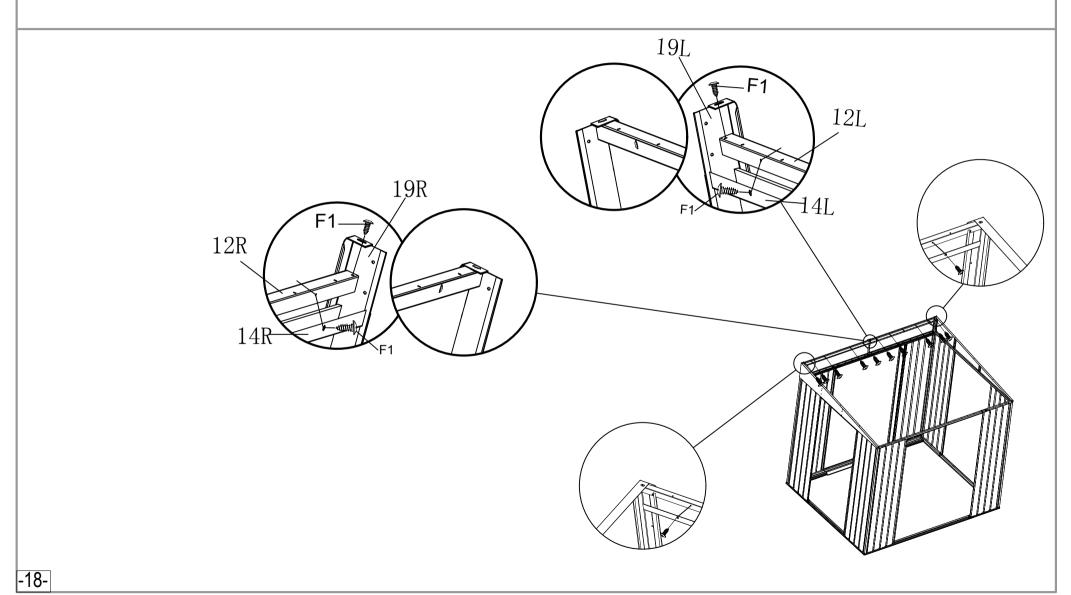

| NO.  | PART                  | Qty. |
|------|-----------------------|------|
| 11-1 | // / <sub>504mm</sub> | 2    |
| 11-2 | \                     | 1    |
| 12L  | 1105mm                | 1    |
| 12R  | 1105mm                | 1    |
| 13   | 1981mm                | 2    |
| 13-1 | 1750mm                | 2    |
| 14L  | 1060mm                | 1    |
| 14R  | 1060mm                | 1    |
| 15L  | 1080mm                | 1    |
| 15R  | 1080mm                | 1    |
| 16L  | 1080mm                | 1    |
| 16R  | 1080mm                | 1    |
| 17   | 1730mm                | 1    |
| 17-1 | 660mm                 | 1    |
| 17-2 | 1620mm                | 2    |
| 17-3 | 1170mm                | 2    |

| NO. | PART                                                                                                                                                                                                                                                                                                                                                                                                                                                                                                                                                                                                                                                                                                                                                                                                                                                                                                                                                                                                                                                                                                                                                                                                                                                                                                                                                                                                                                                                                                                                                                                                                                                                                                                                                                                                                                                                                                                                                                                                                                                                                                                           | Qty. |
|-----|--------------------------------------------------------------------------------------------------------------------------------------------------------------------------------------------------------------------------------------------------------------------------------------------------------------------------------------------------------------------------------------------------------------------------------------------------------------------------------------------------------------------------------------------------------------------------------------------------------------------------------------------------------------------------------------------------------------------------------------------------------------------------------------------------------------------------------------------------------------------------------------------------------------------------------------------------------------------------------------------------------------------------------------------------------------------------------------------------------------------------------------------------------------------------------------------------------------------------------------------------------------------------------------------------------------------------------------------------------------------------------------------------------------------------------------------------------------------------------------------------------------------------------------------------------------------------------------------------------------------------------------------------------------------------------------------------------------------------------------------------------------------------------------------------------------------------------------------------------------------------------------------------------------------------------------------------------------------------------------------------------------------------------------------------------------------------------------------------------------------------------|------|
| 18  | 566mm                                                                                                                                                                                                                                                                                                                                                                                                                                                                                                                                                                                                                                                                                                                                                                                                                                                                                                                                                                                                                                                                                                                                                                                                                                                                                                                                                                                                                                                                                                                                                                                                                                                                                                                                                                                                                                                                                                                                                                                                                                                                                                                          | 6    |
| 19L | 238mm                                                                                                                                                                                                                                                                                                                                                                                                                                                                                                                                                                                                                                                                                                                                                                                                                                                                                                                                                                                                                                                                                                                                                                                                                                                                                                                                                                                                                                                                                                                                                                                                                                                                                                                                                                                                                                                                                                                                                                                                                                                                                                                          | 1    |
| 19R | 238mm                                                                                                                                                                                                                                                                                                                                                                                                                                                                                                                                                                                                                                                                                                                                                                                                                                                                                                                                                                                                                                                                                                                                                                                                                                                                                                                                                                                                                                                                                                                                                                                                                                                                                                                                                                                                                                                                                                                                                                                                                                                                                                                          | 1    |
| 20  | 1304mm                                                                                                                                                                                                                                                                                                                                                                                                                                                                                                                                                                                                                                                                                                                                                                                                                                                                                                                                                                                                                                                                                                                                                                                                                                                                                                                                                                                                                                                                                                                                                                                                                                                                                                                                                                                                                                                                                                                                                                                                                                                                                                                         | 4    |
| 21L | for the same of th | 1    |
| 21R |                                                                                                                                                                                                                                                                                                                                                                                                                                                                                                                                                                                                                                                                                                                                                                                                                                                                                                                                                                                                                                                                                                                                                                                                                                                                                                                                                                                                                                                                                                                                                                                                                                                                                                                                                                                                                                                                                                                                                                                                                                                                                                                                | 1    |
| 22  | 233mm                                                                                                                                                                                                                                                                                                                                                                                                                                                                                                                                                                                                                                                                                                                                                                                                                                                                                                                                                                                                                                                                                                                                                                                                                                                                                                                                                                                                                                                                                                                                                                                                                                                                                                                                                                                                                                                                                                                                                                                                                                                                                                                          | 2    |
| 22L |                                                                                                                                                                                                                                                                                                                                                                                                                                                                                                                                                                                                                                                                                                                                                                                                                                                                                                                                                                                                                                                                                                                                                                                                                                                                                                                                                                                                                                                                                                                                                                                                                                                                                                                                                                                                                                                                                                                                                                                                                                                                                                                                | 1    |
| 22R |                                                                                                                                                                                                                                                                                                                                                                                                                                                                                                                                                                                                                                                                                                                                                                                                                                                                                                                                                                                                                                                                                                                                                                                                                                                                                                                                                                                                                                                                                                                                                                                                                                                                                                                                                                                                                                                                                                                                                                                                                                                                                                                                | 1    |
| B1  | 86mm                                                                                                                                                                                                                                                                                                                                                                                                                                                                                                                                                                                                                                                                                                                                                                                                                                                                                                                                                                                                                                                                                                                                                                                                                                                                                                                                                                                                                                                                                                                                                                                                                                                                                                                                                                                                                                                                                                                                                                                                                                                                                                                           | 2    |
| B2  | 150mm                                                                                                                                                                                                                                                                                                                                                                                                                                                                                                                                                                                                                                                                                                                                                                                                                                                                                                                                                                                                                                                                                                                                                                                                                                                                                                                                                                                                                                                                                                                                                                                                                                                                                                                                                                                                                                                                                                                                                                                                                                                                                                                          | 2    |
|     |                                                                                                                                                                                                                                                                                                                                                                                                                                                                                                                                                                                                                                                                                                                                                                                                                                                                                                                                                                                                                                                                                                                                                                                                                                                                                                                                                                                                                                                                                                                                                                                                                                                                                                                                                                                                                                                                                                                                                                                                                                                                                                                                |      |
|     |                                                                                                                                                                                                                                                                                                                                                                                                                                                                                                                                                                                                                                                                                                                                                                                                                                                                                                                                                                                                                                                                                                                                                                                                                                                                                                                                                                                                                                                                                                                                                                                                                                                                                                                                                                                                                                                                                                                                                                                                                                                                                                                                |      |
|     |                                                                                                                                                                                                                                                                                                                                                                                                                                                                                                                                                                                                                                                                                                                                                                                                                                                                                                                                                                                                                                                                                                                                                                                                                                                                                                                                                                                                                                                                                                                                                                                                                                                                                                                                                                                                                                                                                                                                                                                                                                                                                                                                |      |
|     |                                                                                                                                                                                                                                                                                                                                                                                                                                                                                                                                                                                                                                                                                                                                                                                                                                                                                                                                                                                                                                                                                                                                                                                                                                                                                                                                                                                                                                                                                                                                                                                                                                                                                                                                                                                                                                                                                                                                                                                                                                                                                                                                |      |
|     |                                                                                                                                                                                                                                                                                                                                                                                                                                                                                                                                                                                                                                                                                                                                                                                                                                                                                                                                                                                                                                                                                                                                                                                                                                                                                                                                                                                                                                                                                                                                                                                                                                                                                                                                                                                                                                                                                                                                                                                                                                                                                                                                |      |