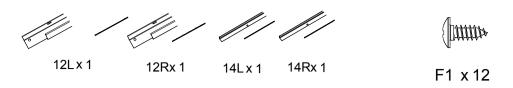

| NO.  | PART                  | Qty. |
|------|-----------------------|------|
| 11-1 | // / <sub>504mm</sub> | 2    |
| 11-2 | \                     | 1    |
| 12L  | 1105mm                | 1    |
| 12R  | 1105mm                | 1    |
| 13   | 1981mm                | 2    |
| 13-1 | 1750mm                | 2    |
| 14L  | 1060mm                | 1    |
| 14R  | 1060mm                | 1    |
| 15L  | 1080mm                | 1    |
| 15R  | 1080mm                | 1    |
| 16L  | 1080mm                | 1    |
| 16R  | 1080mm                | 1    |
| 17   | 1730mm                | 1    |
| 17-1 | 660mm                 | 1    |
| 17-2 | 1620mm                | 2    |
| 17-3 | 1170mm                | 2    |

| NO. | PART                                                                                                                                                                                                                                                                                                                                                                                                                                                                                                                                                                                                                                                                                                                                                                                                                                                                                                                                                                                                                                                                                                                                                                                                                                                                                                                                                                                                                                                                                                                                                                                                                                                                                                                                                                                                                                                                                                                                                                                                                                                                                                                           | Qty. |
|-----|--------------------------------------------------------------------------------------------------------------------------------------------------------------------------------------------------------------------------------------------------------------------------------------------------------------------------------------------------------------------------------------------------------------------------------------------------------------------------------------------------------------------------------------------------------------------------------------------------------------------------------------------------------------------------------------------------------------------------------------------------------------------------------------------------------------------------------------------------------------------------------------------------------------------------------------------------------------------------------------------------------------------------------------------------------------------------------------------------------------------------------------------------------------------------------------------------------------------------------------------------------------------------------------------------------------------------------------------------------------------------------------------------------------------------------------------------------------------------------------------------------------------------------------------------------------------------------------------------------------------------------------------------------------------------------------------------------------------------------------------------------------------------------------------------------------------------------------------------------------------------------------------------------------------------------------------------------------------------------------------------------------------------------------------------------------------------------------------------------------------------------|------|
| 18  | 566mm                                                                                                                                                                                                                                                                                                                                                                                                                                                                                                                                                                                                                                                                                                                                                                                                                                                                                                                                                                                                                                                                                                                                                                                                                                                                                                                                                                                                                                                                                                                                                                                                                                                                                                                                                                                                                                                                                                                                                                                                                                                                                                                          | 6    |
| 19L | 238mm                                                                                                                                                                                                                                                                                                                                                                                                                                                                                                                                                                                                                                                                                                                                                                                                                                                                                                                                                                                                                                                                                                                                                                                                                                                                                                                                                                                                                                                                                                                                                                                                                                                                                                                                                                                                                                                                                                                                                                                                                                                                                                                          | 1    |
| 19R | 238mm                                                                                                                                                                                                                                                                                                                                                                                                                                                                                                                                                                                                                                                                                                                                                                                                                                                                                                                                                                                                                                                                                                                                                                                                                                                                                                                                                                                                                                                                                                                                                                                                                                                                                                                                                                                                                                                                                                                                                                                                                                                                                                                          | 1    |
| 20  | 1304mm                                                                                                                                                                                                                                                                                                                                                                                                                                                                                                                                                                                                                                                                                                                                                                                                                                                                                                                                                                                                                                                                                                                                                                                                                                                                                                                                                                                                                                                                                                                                                                                                                                                                                                                                                                                                                                                                                                                                                                                                                                                                                                                         | 4    |
| 21L | for the same of th | 1    |
| 21R |                                                                                                                                                                                                                                                                                                                                                                                                                                                                                                                                                                                                                                                                                                                                                                                                                                                                                                                                                                                                                                                                                                                                                                                                                                                                                                                                                                                                                                                                                                                                                                                                                                                                                                                                                                                                                                                                                                                                                                                                                                                                                                                                | 1    |
| 22  | 233mm                                                                                                                                                                                                                                                                                                                                                                                                                                                                                                                                                                                                                                                                                                                                                                                                                                                                                                                                                                                                                                                                                                                                                                                                                                                                                                                                                                                                                                                                                                                                                                                                                                                                                                                                                                                                                                                                                                                                                                                                                                                                                                                          | 2    |
| 22L |                                                                                                                                                                                                                                                                                                                                                                                                                                                                                                                                                                                                                                                                                                                                                                                                                                                                                                                                                                                                                                                                                                                                                                                                                                                                                                                                                                                                                                                                                                                                                                                                                                                                                                                                                                                                                                                                                                                                                                                                                                                                                                                                | 1    |
| 22R |                                                                                                                                                                                                                                                                                                                                                                                                                                                                                                                                                                                                                                                                                                                                                                                                                                                                                                                                                                                                                                                                                                                                                                                                                                                                                                                                                                                                                                                                                                                                                                                                                                                                                                                                                                                                                                                                                                                                                                                                                                                                                                                                | 1    |
| B1  | 86mm                                                                                                                                                                                                                                                                                                                                                                                                                                                                                                                                                                                                                                                                                                                                                                                                                                                                                                                                                                                                                                                                                                                                                                                                                                                                                                                                                                                                                                                                                                                                                                                                                                                                                                                                                                                                                                                                                                                                                                                                                                                                                                                           | 2    |
| B2  | 150mm                                                                                                                                                                                                                                                                                                                                                                                                                                                                                                                                                                                                                                                                                                                                                                                                                                                                                                                                                                                                                                                                                                                                                                                                                                                                                                                                                                                                                                                                                                                                                                                                                                                                                                                                                                                                                                                                                                                                                                                                                                                                                                                          | 2    |
|     |                                                                                                                                                                                                                                                                                                                                                                                                                                                                                                                                                                                                                                                                                                                                                                                                                                                                                                                                                                                                                                                                                                                                                                                                                                                                                                                                                                                                                                                                                                                                                                                                                                                                                                                                                                                                                                                                                                                                                                                                                                                                                                                                |      |
|     |                                                                                                                                                                                                                                                                                                                                                                                                                                                                                                                                                                                                                                                                                                                                                                                                                                                                                                                                                                                                                                                                                                                                                                                                                                                                                                                                                                                                                                                                                                                                                                                                                                                                                                                                                                                                                                                                                                                                                                                                                                                                                                                                |      |
|     |                                                                                                                                                                                                                                                                                                                                                                                                                                                                                                                                                                                                                                                                                                                                                                                                                                                                                                                                                                                                                                                                                                                                                                                                                                                                                                                                                                                                                                                                                                                                                                                                                                                                                                                                                                                                                                                                                                                                                                                                                                                                                                                                |      |
|     |                                                                                                                                                                                                                                                                                                                                                                                                                                                                                                                                                                                                                                                                                                                                                                                                                                                                                                                                                                                                                                                                                                                                                                                                                                                                                                                                                                                                                                                                                                                                                                                                                                                                                                                                                                                                                                                                                                                                                                                                                                                                                                                                |      |
|     |                                                                                                                                                                                                                                                                                                                                                                                                                                                                                                                                                                                                                                                                                                                                                                                                                                                                                                                                                                                                                                                                                                                                                                                                                                                                                                                                                                                                                                                                                                                                                                                                                                                                                                                                                                                                                                                                                                                                                                                                                                                                                                                                |      |