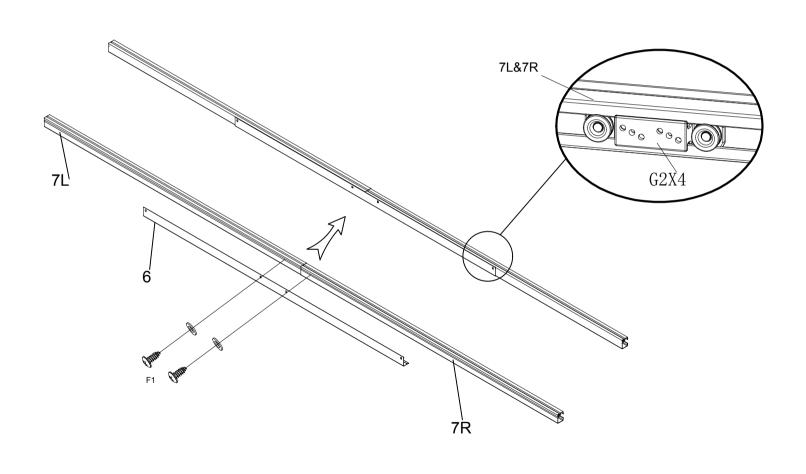

| NO.  | PART      | Qty. |
|------|-----------|------|
| 1    | 1372mm    | 4    |
| 1-1  | 944mm     | 1    |
| 2    | 1372mm    | 1    |
| 3L   | 692mm     | 1    |
| 3R   | 692mm     | 1    |
| 4L   | 1750mm    | 1    |
| 4R   | 1750mm    | 1    |
| 5    | 1030mm    | 1    |
| 6    | 1090mm    | 1    |
| 7L   | 1076mm    | 1    |
| 7R   | 1076mm    | 1    |
| 9    | 66 1360mm | 1    |
| 9-1  | 932mm     | 1    |
| 10   | 1730mm    | 1    |
| 10-1 | 660mm     | 1    |
| 11   | 660mm     | 2    |
| -3-  |           |      |

**-4**-

S3 x 6

6 x 1

7Lx 1

7R x 1

F1 x 2

S3 x 2

G2 x 4