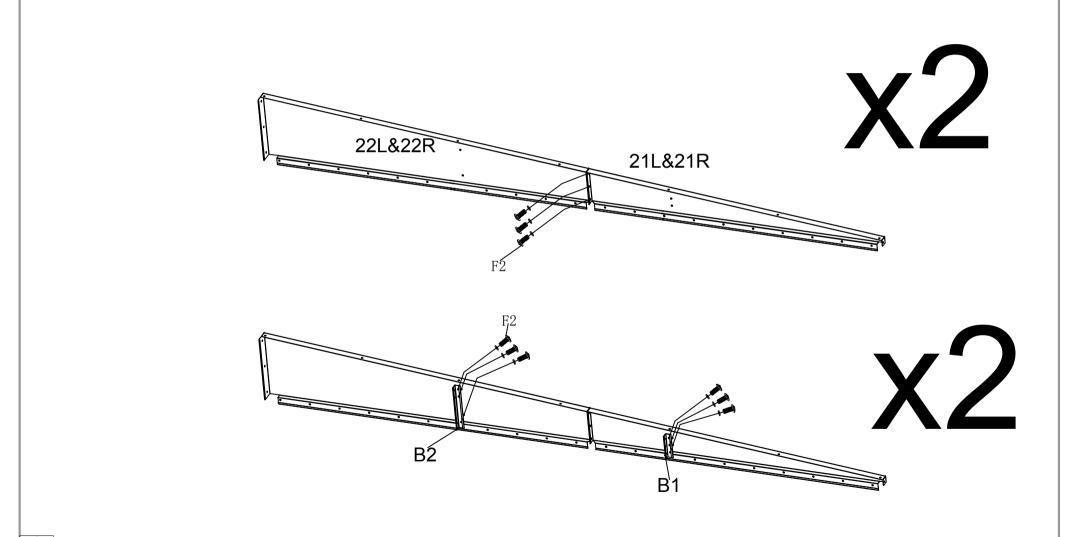

| NO. | PART                                                                                                                                                                                                                                                                                                                                                                                                                                                                                                                                                                                                                                                                                                                                                                                                                                                                                                                                                                                                                                                                                                                                                                                                                                                                                                                                                                                                                                                                                                                                                                                                                                                                                                                                                                                                                                                                                                                                                                                                                                                                                                                           | Qty. |
|-----|--------------------------------------------------------------------------------------------------------------------------------------------------------------------------------------------------------------------------------------------------------------------------------------------------------------------------------------------------------------------------------------------------------------------------------------------------------------------------------------------------------------------------------------------------------------------------------------------------------------------------------------------------------------------------------------------------------------------------------------------------------------------------------------------------------------------------------------------------------------------------------------------------------------------------------------------------------------------------------------------------------------------------------------------------------------------------------------------------------------------------------------------------------------------------------------------------------------------------------------------------------------------------------------------------------------------------------------------------------------------------------------------------------------------------------------------------------------------------------------------------------------------------------------------------------------------------------------------------------------------------------------------------------------------------------------------------------------------------------------------------------------------------------------------------------------------------------------------------------------------------------------------------------------------------------------------------------------------------------------------------------------------------------------------------------------------------------------------------------------------------------|------|
| 18  | 566mm                                                                                                                                                                                                                                                                                                                                                                                                                                                                                                                                                                                                                                                                                                                                                                                                                                                                                                                                                                                                                                                                                                                                                                                                                                                                                                                                                                                                                                                                                                                                                                                                                                                                                                                                                                                                                                                                                                                                                                                                                                                                                                                          | 6    |
| 19L | 238mm                                                                                                                                                                                                                                                                                                                                                                                                                                                                                                                                                                                                                                                                                                                                                                                                                                                                                                                                                                                                                                                                                                                                                                                                                                                                                                                                                                                                                                                                                                                                                                                                                                                                                                                                                                                                                                                                                                                                                                                                                                                                                                                          | 1    |
| 19R | 238mm                                                                                                                                                                                                                                                                                                                                                                                                                                                                                                                                                                                                                                                                                                                                                                                                                                                                                                                                                                                                                                                                                                                                                                                                                                                                                                                                                                                                                                                                                                                                                                                                                                                                                                                                                                                                                                                                                                                                                                                                                                                                                                                          | 1    |
| 20  | 1304mm                                                                                                                                                                                                                                                                                                                                                                                                                                                                                                                                                                                                                                                                                                                                                                                                                                                                                                                                                                                                                                                                                                                                                                                                                                                                                                                                                                                                                                                                                                                                                                                                                                                                                                                                                                                                                                                                                                                                                                                                                                                                                                                         | 4    |
| 21L | for the same of th | 1    |
| 21R |                                                                                                                                                                                                                                                                                                                                                                                                                                                                                                                                                                                                                                                                                                                                                                                                                                                                                                                                                                                                                                                                                                                                                                                                                                                                                                                                                                                                                                                                                                                                                                                                                                                                                                                                                                                                                                                                                                                                                                                                                                                                                                                                | 1    |
| 22  | 233mm                                                                                                                                                                                                                                                                                                                                                                                                                                                                                                                                                                                                                                                                                                                                                                                                                                                                                                                                                                                                                                                                                                                                                                                                                                                                                                                                                                                                                                                                                                                                                                                                                                                                                                                                                                                                                                                                                                                                                                                                                                                                                                                          | 2    |
| 22L |                                                                                                                                                                                                                                                                                                                                                                                                                                                                                                                                                                                                                                                                                                                                                                                                                                                                                                                                                                                                                                                                                                                                                                                                                                                                                                                                                                                                                                                                                                                                                                                                                                                                                                                                                                                                                                                                                                                                                                                                                                                                                                                                | 1    |
| 22R |                                                                                                                                                                                                                                                                                                                                                                                                                                                                                                                                                                                                                                                                                                                                                                                                                                                                                                                                                                                                                                                                                                                                                                                                                                                                                                                                                                                                                                                                                                                                                                                                                                                                                                                                                                                                                                                                                                                                                                                                                                                                                                                                | 1    |
| B1  | 86mm                                                                                                                                                                                                                                                                                                                                                                                                                                                                                                                                                                                                                                                                                                                                                                                                                                                                                                                                                                                                                                                                                                                                                                                                                                                                                                                                                                                                                                                                                                                                                                                                                                                                                                                                                                                                                                                                                                                                                                                                                                                                                                                           | 2    |
| B2  | 150mm                                                                                                                                                                                                                                                                                                                                                                                                                                                                                                                                                                                                                                                                                                                                                                                                                                                                                                                                                                                                                                                                                                                                                                                                                                                                                                                                                                                                                                                                                                                                                                                                                                                                                                                                                                                                                                                                                                                                                                                                                                                                                                                          | 2    |
|     |                                                                                                                                                                                                                                                                                                                                                                                                                                                                                                                                                                                                                                                                                                                                                                                                                                                                                                                                                                                                                                                                                                                                                                                                                                                                                                                                                                                                                                                                                                                                                                                                                                                                                                                                                                                                                                                                                                                                                                                                                                                                                                                                |      |
|     |                                                                                                                                                                                                                                                                                                                                                                                                                                                                                                                                                                                                                                                                                                                                                                                                                                                                                                                                                                                                                                                                                                                                                                                                                                                                                                                                                                                                                                                                                                                                                                                                                                                                                                                                                                                                                                                                                                                                                                                                                                                                                                                                |      |
|     |                                                                                                                                                                                                                                                                                                                                                                                                                                                                                                                                                                                                                                                                                                                                                                                                                                                                                                                                                                                                                                                                                                                                                                                                                                                                                                                                                                                                                                                                                                                                                                                                                                                                                                                                                                                                                                                                                                                                                                                                                                                                                                                                |      |
|     |                                                                                                                                                                                                                                                                                                                                                                                                                                                                                                                                                                                                                                                                                                                                                                                                                                                                                                                                                                                                                                                                                                                                                                                                                                                                                                                                                                                                                                                                                                                                                                                                                                                                                                                                                                                                                                                                                                                                                                                                                                                                                                                                |      |
|     |                                                                                                                                                                                                                                                                                                                                                                                                                                                                                                                                                                                                                                                                                                                                                                                                                                                                                                                                                                                                                                                                                                                                                                                                                                                                                                                                                                                                                                                                                                                                                                                                                                                                                                                                                                                                                                                                                                                                                                                                                                                                                                                                |      |