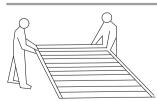

### Teamwork:

Whenever possible, two or more people should work together to assemble the building. One person can position parts or panels while the other is able to handle the fasteners and the tools.