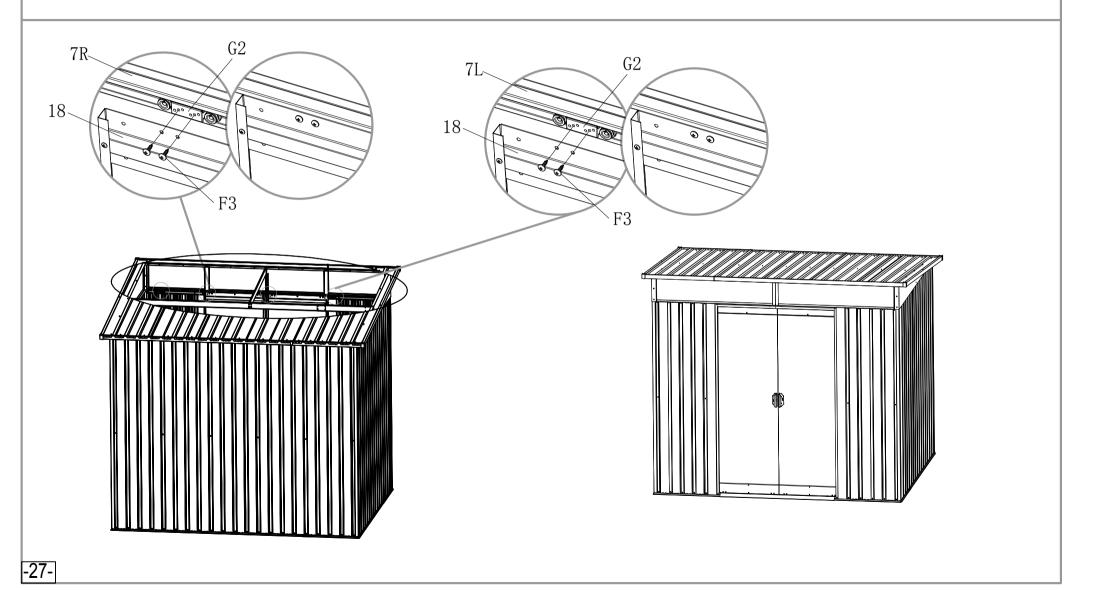

**-4**-

S3 x 6

6 x 1

7Lx 1

7R x 1

F1 x 2

S3 x 2

G2 x 4

P5 x 2

F1 x 20

22 x 2

F1 x 6

F2x 4

F3x 8

S2x220