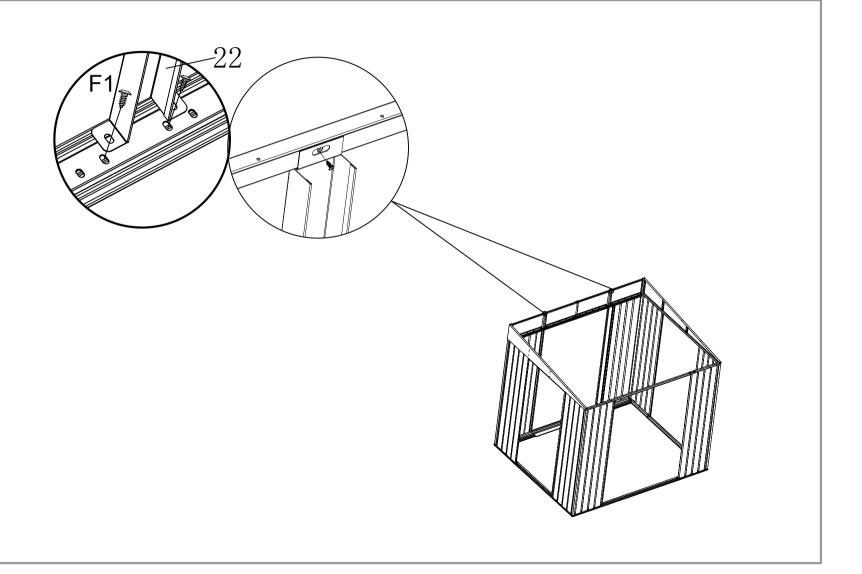

| NO. | PART                                                                                                                                                                                                                                                                                                                                                                                                                                                                                                                                                                                                                                                                                                                                                                                                                                                                                                                                                                                                                                                                                                                                                                                                                                                                                                                                                                                                                                                                                                                                                                                                                                                                                                                                                                                                                                                                                                                                                                                                                                                                                                                           | Qty. |
|-----|--------------------------------------------------------------------------------------------------------------------------------------------------------------------------------------------------------------------------------------------------------------------------------------------------------------------------------------------------------------------------------------------------------------------------------------------------------------------------------------------------------------------------------------------------------------------------------------------------------------------------------------------------------------------------------------------------------------------------------------------------------------------------------------------------------------------------------------------------------------------------------------------------------------------------------------------------------------------------------------------------------------------------------------------------------------------------------------------------------------------------------------------------------------------------------------------------------------------------------------------------------------------------------------------------------------------------------------------------------------------------------------------------------------------------------------------------------------------------------------------------------------------------------------------------------------------------------------------------------------------------------------------------------------------------------------------------------------------------------------------------------------------------------------------------------------------------------------------------------------------------------------------------------------------------------------------------------------------------------------------------------------------------------------------------------------------------------------------------------------------------------|------|
| 18  | 566mm                                                                                                                                                                                                                                                                                                                                                                                                                                                                                                                                                                                                                                                                                                                                                                                                                                                                                                                                                                                                                                                                                                                                                                                                                                                                                                                                                                                                                                                                                                                                                                                                                                                                                                                                                                                                                                                                                                                                                                                                                                                                                                                          | 6    |
| 19L | 238mm                                                                                                                                                                                                                                                                                                                                                                                                                                                                                                                                                                                                                                                                                                                                                                                                                                                                                                                                                                                                                                                                                                                                                                                                                                                                                                                                                                                                                                                                                                                                                                                                                                                                                                                                                                                                                                                                                                                                                                                                                                                                                                                          | 1    |
| 19R | 238mm                                                                                                                                                                                                                                                                                                                                                                                                                                                                                                                                                                                                                                                                                                                                                                                                                                                                                                                                                                                                                                                                                                                                                                                                                                                                                                                                                                                                                                                                                                                                                                                                                                                                                                                                                                                                                                                                                                                                                                                                                                                                                                                          | 1    |
| 20  | 1304mm                                                                                                                                                                                                                                                                                                                                                                                                                                                                                                                                                                                                                                                                                                                                                                                                                                                                                                                                                                                                                                                                                                                                                                                                                                                                                                                                                                                                                                                                                                                                                                                                                                                                                                                                                                                                                                                                                                                                                                                                                                                                                                                         | 4    |
| 21L | for the same of th | 1    |
| 21R |                                                                                                                                                                                                                                                                                                                                                                                                                                                                                                                                                                                                                                                                                                                                                                                                                                                                                                                                                                                                                                                                                                                                                                                                                                                                                                                                                                                                                                                                                                                                                                                                                                                                                                                                                                                                                                                                                                                                                                                                                                                                                                                                | 1    |
| 22  | 233mm                                                                                                                                                                                                                                                                                                                                                                                                                                                                                                                                                                                                                                                                                                                                                                                                                                                                                                                                                                                                                                                                                                                                                                                                                                                                                                                                                                                                                                                                                                                                                                                                                                                                                                                                                                                                                                                                                                                                                                                                                                                                                                                          | 2    |
| 22L |                                                                                                                                                                                                                                                                                                                                                                                                                                                                                                                                                                                                                                                                                                                                                                                                                                                                                                                                                                                                                                                                                                                                                                                                                                                                                                                                                                                                                                                                                                                                                                                                                                                                                                                                                                                                                                                                                                                                                                                                                                                                                                                                | 1    |
| 22R |                                                                                                                                                                                                                                                                                                                                                                                                                                                                                                                                                                                                                                                                                                                                                                                                                                                                                                                                                                                                                                                                                                                                                                                                                                                                                                                                                                                                                                                                                                                                                                                                                                                                                                                                                                                                                                                                                                                                                                                                                                                                                                                                | 1    |
| B1  | 86mm                                                                                                                                                                                                                                                                                                                                                                                                                                                                                                                                                                                                                                                                                                                                                                                                                                                                                                                                                                                                                                                                                                                                                                                                                                                                                                                                                                                                                                                                                                                                                                                                                                                                                                                                                                                                                                                                                                                                                                                                                                                                                                                           | 2    |
| B2  | 150mm                                                                                                                                                                                                                                                                                                                                                                                                                                                                                                                                                                                                                                                                                                                                                                                                                                                                                                                                                                                                                                                                                                                                                                                                                                                                                                                                                                                                                                                                                                                                                                                                                                                                                                                                                                                                                                                                                                                                                                                                                                                                                                                          | 2    |
|     |                                                                                                                                                                                                                                                                                                                                                                                                                                                                                                                                                                                                                                                                                                                                                                                                                                                                                                                                                                                                                                                                                                                                                                                                                                                                                                                                                                                                                                                                                                                                                                                                                                                                                                                                                                                                                                                                                                                                                                                                                                                                                                                                |      |
|     |                                                                                                                                                                                                                                                                                                                                                                                                                                                                                                                                                                                                                                                                                                                                                                                                                                                                                                                                                                                                                                                                                                                                                                                                                                                                                                                                                                                                                                                                                                                                                                                                                                                                                                                                                                                                                                                                                                                                                                                                                                                                                                                                |      |
|     |                                                                                                                                                                                                                                                                                                                                                                                                                                                                                                                                                                                                                                                                                                                                                                                                                                                                                                                                                                                                                                                                                                                                                                                                                                                                                                                                                                                                                                                                                                                                                                                                                                                                                                                                                                                                                                                                                                                                                                                                                                                                                                                                |      |
|     |                                                                                                                                                                                                                                                                                                                                                                                                                                                                                                                                                                                                                                                                                                                                                                                                                                                                                                                                                                                                                                                                                                                                                                                                                                                                                                                                                                                                                                                                                                                                                                                                                                                                                                                                                                                                                                                                                                                                                                                                                                                                                                                                |      |
|     |                                                                                                                                                                                                                                                                                                                                                                                                                                                                                                                                                                                                                                                                                                                                                                                                                                                                                                                                                                                                                                                                                                                                                                                                                                                                                                                                                                                                                                                                                                                                                                                                                                                                                                                                                                                                                                                                                                                                                                                                                                                                                                                                |      |