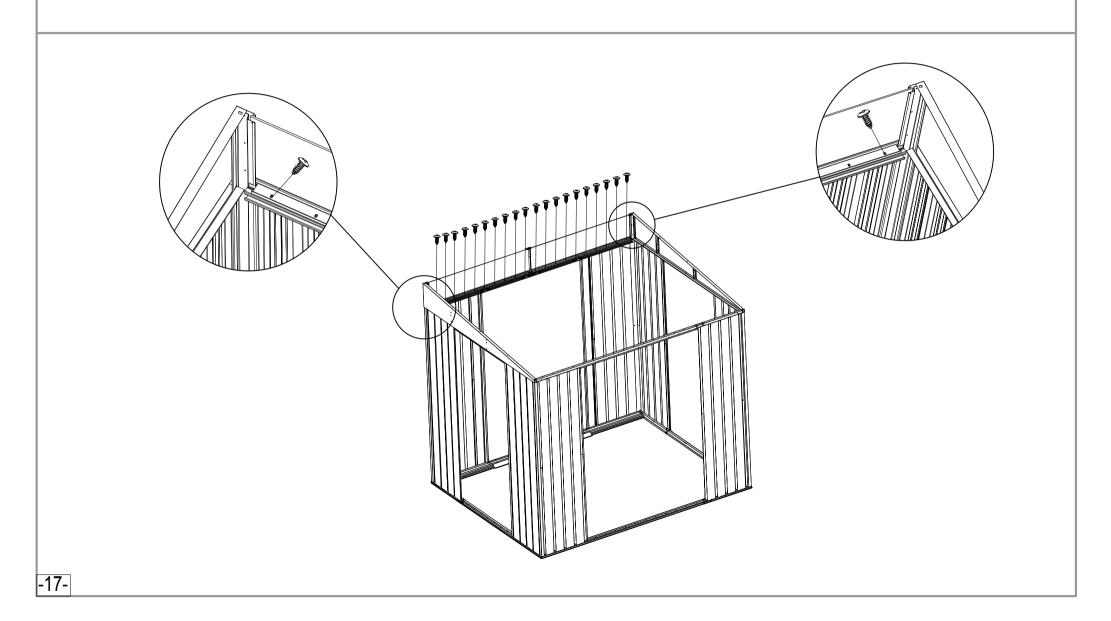

|      |

| NO. | PART             | Qty. |
|-----|------------------|------|
| D1  | .:<br>1740X570mm | 1    |
| D2  | ;;<br>1740X570mm | 1    |

| NO. | PART     | Qty. |
|-----|----------|------|
| G2  |          | 4    |
|     |          |      |
| GD  |          | 4    |
| GS  |          | 2    |
| GB  |          | 2    |
| GC  |          | 4    |
| F1  | (Jump    | 370  |
| F2  |          | 68   |
| F3  |          | 8    |
| S2  |          | 220  |
| S3  | 0        | 324  |
|     |          |      |
|     |          |      |
|     |          |      |
|     |          |      |
|     |          |      |
|     |          |      |
|     | <u> </u> |      |

**-4**-





















S3 x 6



6 x 1



7Lx 1



7R x 1



F1 x 2



S3 x 2



G2 x 4











P5 x 2







F1 x 20











22 x 2

F1 x 6













F2x 4

















F3x 8





S2x220



# DANCOVER®

# Contact information



For more information please visit: www.dancovershop.com