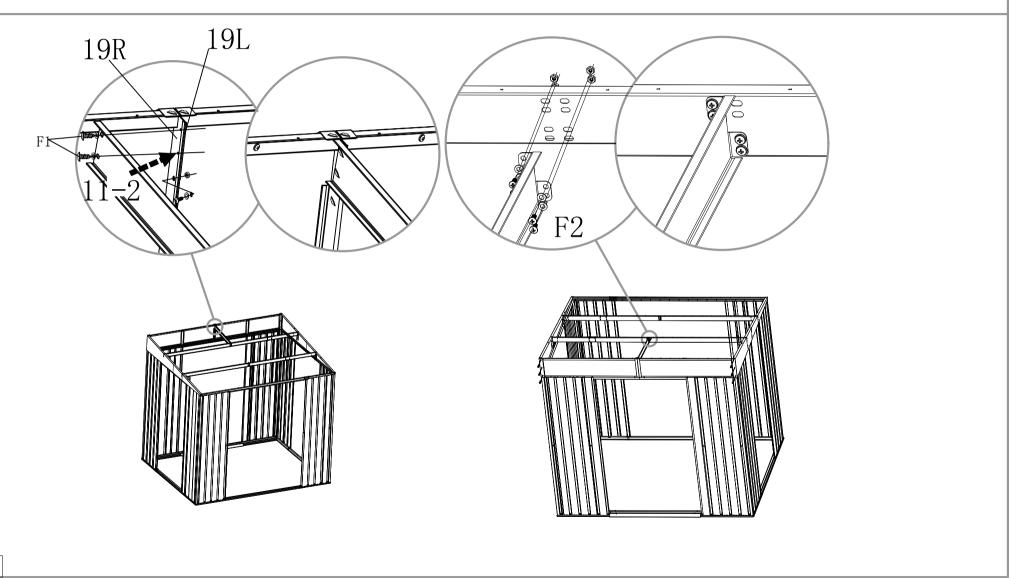

| NO. | PART                                                                                                                                                                                                                                                                                                                                                                                                                                                                                                                                                                                                                                                                                                                                                                                                                                                                                                                                                                                                                                                                                                                                                                                                                                                                                                                                                                                                                                                                                                                                                                                                                                                                                                                                                                                                                                                                                                                                                                                                                                                                                                                           | Qty. |
|-----|--------------------------------------------------------------------------------------------------------------------------------------------------------------------------------------------------------------------------------------------------------------------------------------------------------------------------------------------------------------------------------------------------------------------------------------------------------------------------------------------------------------------------------------------------------------------------------------------------------------------------------------------------------------------------------------------------------------------------------------------------------------------------------------------------------------------------------------------------------------------------------------------------------------------------------------------------------------------------------------------------------------------------------------------------------------------------------------------------------------------------------------------------------------------------------------------------------------------------------------------------------------------------------------------------------------------------------------------------------------------------------------------------------------------------------------------------------------------------------------------------------------------------------------------------------------------------------------------------------------------------------------------------------------------------------------------------------------------------------------------------------------------------------------------------------------------------------------------------------------------------------------------------------------------------------------------------------------------------------------------------------------------------------------------------------------------------------------------------------------------------------|------|
| 18  | 566mm                                                                                                                                                                                                                                                                                                                                                                                                                                                                                                                                                                                                                                                                                                                                                                                                                                                                                                                                                                                                                                                                                                                                                                                                                                                                                                                                                                                                                                                                                                                                                                                                                                                                                                                                                                                                                                                                                                                                                                                                                                                                                                                          | 6    |
| 19L | 238mm                                                                                                                                                                                                                                                                                                                                                                                                                                                                                                                                                                                                                                                                                                                                                                                                                                                                                                                                                                                                                                                                                                                                                                                                                                                                                                                                                                                                                                                                                                                                                                                                                                                                                                                                                                                                                                                                                                                                                                                                                                                                                                                          | 1    |
| 19R | 238mm                                                                                                                                                                                                                                                                                                                                                                                                                                                                                                                                                                                                                                                                                                                                                                                                                                                                                                                                                                                                                                                                                                                                                                                                                                                                                                                                                                                                                                                                                                                                                                                                                                                                                                                                                                                                                                                                                                                                                                                                                                                                                                                          | 1    |
| 20  | 1304mm                                                                                                                                                                                                                                                                                                                                                                                                                                                                                                                                                                                                                                                                                                                                                                                                                                                                                                                                                                                                                                                                                                                                                                                                                                                                                                                                                                                                                                                                                                                                                                                                                                                                                                                                                                                                                                                                                                                                                                                                                                                                                                                         | 4    |
| 21L | for the same of th | 1    |
| 21R |                                                                                                                                                                                                                                                                                                                                                                                                                                                                                                                                                                                                                                                                                                                                                                                                                                                                                                                                                                                                                                                                                                                                                                                                                                                                                                                                                                                                                                                                                                                                                                                                                                                                                                                                                                                                                                                                                                                                                                                                                                                                                                                                | 1    |
| 22  | 233mm                                                                                                                                                                                                                                                                                                                                                                                                                                                                                                                                                                                                                                                                                                                                                                                                                                                                                                                                                                                                                                                                                                                                                                                                                                                                                                                                                                                                                                                                                                                                                                                                                                                                                                                                                                                                                                                                                                                                                                                                                                                                                                                          | 2    |
| 22L |                                                                                                                                                                                                                                                                                                                                                                                                                                                                                                                                                                                                                                                                                                                                                                                                                                                                                                                                                                                                                                                                                                                                                                                                                                                                                                                                                                                                                                                                                                                                                                                                                                                                                                                                                                                                                                                                                                                                                                                                                                                                                                                                | 1    |
| 22R |                                                                                                                                                                                                                                                                                                                                                                                                                                                                                                                                                                                                                                                                                                                                                                                                                                                                                                                                                                                                                                                                                                                                                                                                                                                                                                                                                                                                                                                                                                                                                                                                                                                                                                                                                                                                                                                                                                                                                                                                                                                                                                                                | 1    |
| B1  | 86mm                                                                                                                                                                                                                                                                                                                                                                                                                                                                                                                                                                                                                                                                                                                                                                                                                                                                                                                                                                                                                                                                                                                                                                                                                                                                                                                                                                                                                                                                                                                                                                                                                                                                                                                                                                                                                                                                                                                                                                                                                                                                                                                           | 2    |
| B2  | 150mm                                                                                                                                                                                                                                                                                                                                                                                                                                                                                                                                                                                                                                                                                                                                                                                                                                                                                                                                                                                                                                                                                                                                                                                                                                                                                                                                                                                                                                                                                                                                                                                                                                                                                                                                                                                                                                                                                                                                                                                                                                                                                                                          | 2    |
|     |                                                                                                                                                                                                                                                                                                                                                                                                                                                                                                                                                                                                                                                                                                                                                                                                                                                                                                                                                                                                                                                                                                                                                                                                                                                                                                                                                                                                                                                                                                                                                                                                                                                                                                                                                                                                                                                                                                                                                                                                                                                                                                                                |      |
|     |                                                                                                                                                                                                                                                                                                                                                                                                                                                                                                                                                                                                                                                                                                                                                                                                                                                                                                                                                                                                                                                                                                                                                                                                                                                                                                                                                                                                                                                                                                                                                                                                                                                                                                                                                                                                                                                                                                                                                                                                                                                                                                                                |      |
|     |                                                                                                                                                                                                                                                                                                                                                                                                                                                                                                                                                                                                                                                                                                                                                                                                                                                                                                                                                                                                                                                                                                                                                                                                                                                                                                                                                                                                                                                                                                                                                                                                                                                                                                                                                                                                                                                                                                                                                                                                                                                                                                                                |      |
|     |                                                                                                                                                                                                                                                                                                                                                                                                                                                                                                                                                                                                                                                                                                                                                                                                                                                                                                                                                                                                                                                                                                                                                                                                                                                                                                                                                                                                                                                                                                                                                                                                                                                                                                                                                                                                                                                                                                                                                                                                                                                                                                                                |      |
|     |                                                                                                                                                                                                                                                                                                                                                                                                                                                                                                                                                                                                                                                                                                                                                                                                                                                                                                                                                                                                                                                                                                                                                                                                                                                                                                                                                                                                                                                                                                                                                                                                                                                                                                                                                                                                                                                                                                                                                                                                                                                                                                                                |      |