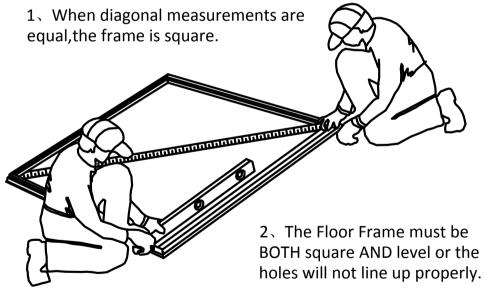

### **Site Preparation**

The site must be prepared so that the base of the shed is level all round and checking with a spirit level is required.

The base can be constructed by treated timber or concrete,in order to stop the moisture getting into the shed. The shed is not designed to be built onto lawn directly. Also the ground will get muddy during rainy days.

## **IMPORTANT NOTES:**

- Find someone to help you:it is much easier with someone to hold parts,pass tools
  ect.Also some steps require two people to lift structures together. This is not very
  heavy work so would suit most able-bodied people.
- Allow plenty of time:rushing often causes errors and the re-doing of incorrect assemblies. If you have never built a shed before, it can take most of a day to carefully complete the construction.
- . Have the right tools to hand.
- Safety clothing as recommended in the 'Tools' section.
- Ideally lat out the parts and check that all are present before commencing construction. Lay on cloths or plastic sheets if there is any risk of scratching the parts.
- Tighten all nuts carefully, being sure not to miss any. Check the frame is square and using a spirit level to check that it is upright.