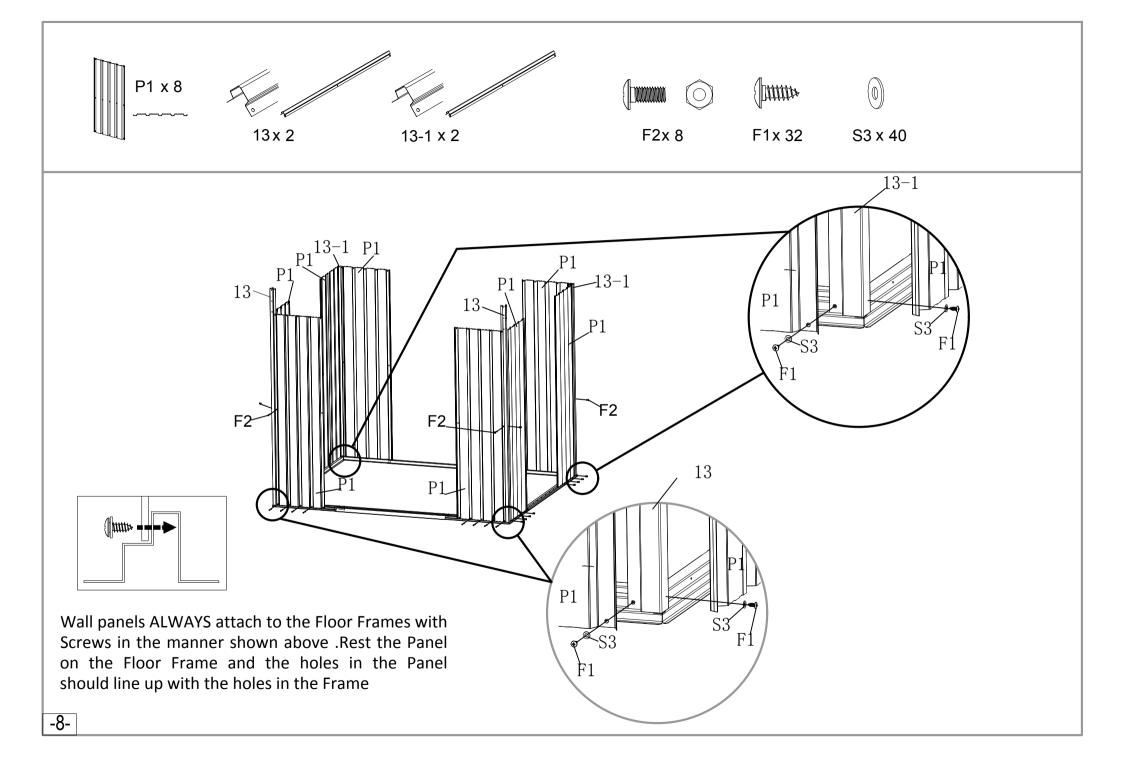

| NO. | PART   | Qty. |
|-----|--------|------|
| P1  | 1750mm | 19   |
| P2  | 1746mm | 2    |
| P3  | 1746mm | 3    |
| P4  | 1746mm | 1    |
| P5  | V 0    | 2    |
| P6  | 1170mm | 2    |
| P7  | 1170mm | 3    |
| P8  | 1170mm | 1    |
|     |        |      |
|     |        |      |
|     |        |      |
|     |        |      |
|     |        |      |
|     |        |      |
|     |        |      |
| _4_ |        |      |