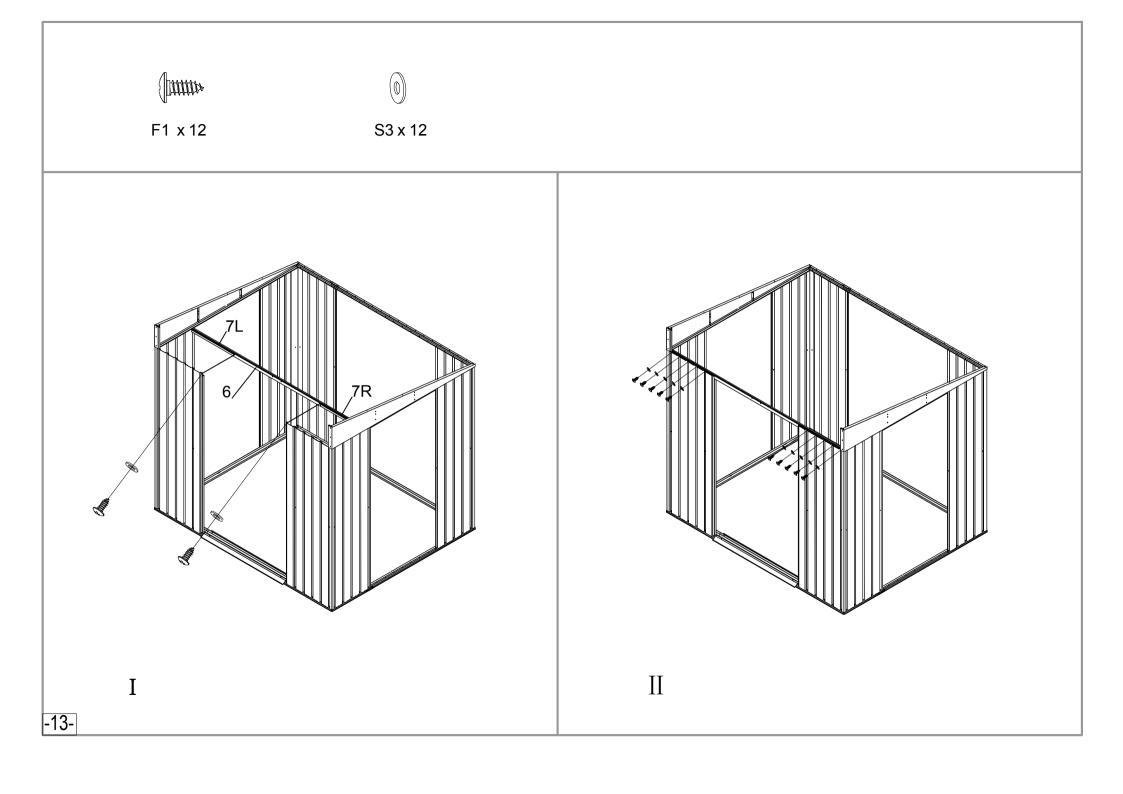

|        |      |
| _4_ |        |      |

| NO. | PART             | Qty. |
|-----|------------------|------|
| D1  | .:<br>1740X570mm | 1    |
| D2  | ;;<br>1740X570mm | 1    |

| NO. | PART     | Qty. |
|-----|----------|------|
| G2  |          | 4    |
|     |          |      |
| GD  |          | 4    |
| GS  |          | 2    |
| GB  |          | 2    |
| GC  |          | 4    |
| F1  | (Jump    | 370  |
| F2  |          | 68   |
| F3  |          | 8    |
| S2  |          | 220  |
| S3  | 0        | 324  |
|     |          |      |
|     |          |      |
|     |          |      |
|     |          |      |
|     |          |      |
|     |          |      |
|     | <u> </u> |      |

**-4**-





















S3 x 6



6 x 1



7Lx 1



7R x 1



F1 x 2



S3 x 2



G2 x 4











P5 x 2







F1 x 20











22 x 2

F1 x 6













F2x 4

















F3x 8





S2x220



# DANCOVER®

# Contact information



For more information please visit: www.dancovershop.com