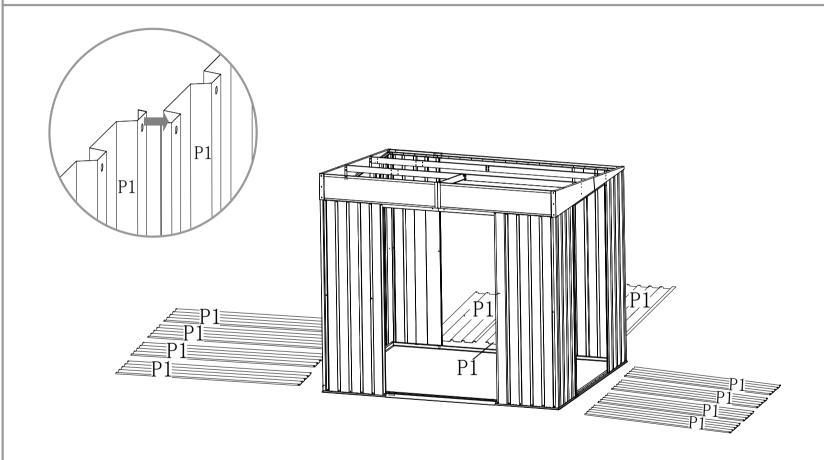

| NO. | PART   | Qty. |
|-----|--------|------|
| P1  | 1750mm | 19   |
| P2  | 1746mm | 2    |
| P3  | 1746mm | 3    |
| P4  | 1746mm | 1    |
| P5  | V 0    | 2    |
| P6  | 1170mm | 2    |
| P7  | 1170mm | 3    |
| P8  | 1170mm | 1    |
|     |        |      |
|     |        |      |
|     |        |      |
|     |        |      |
|     |        |      |
|     |        |      |
|     |        |      |
| _4_ |        |      |