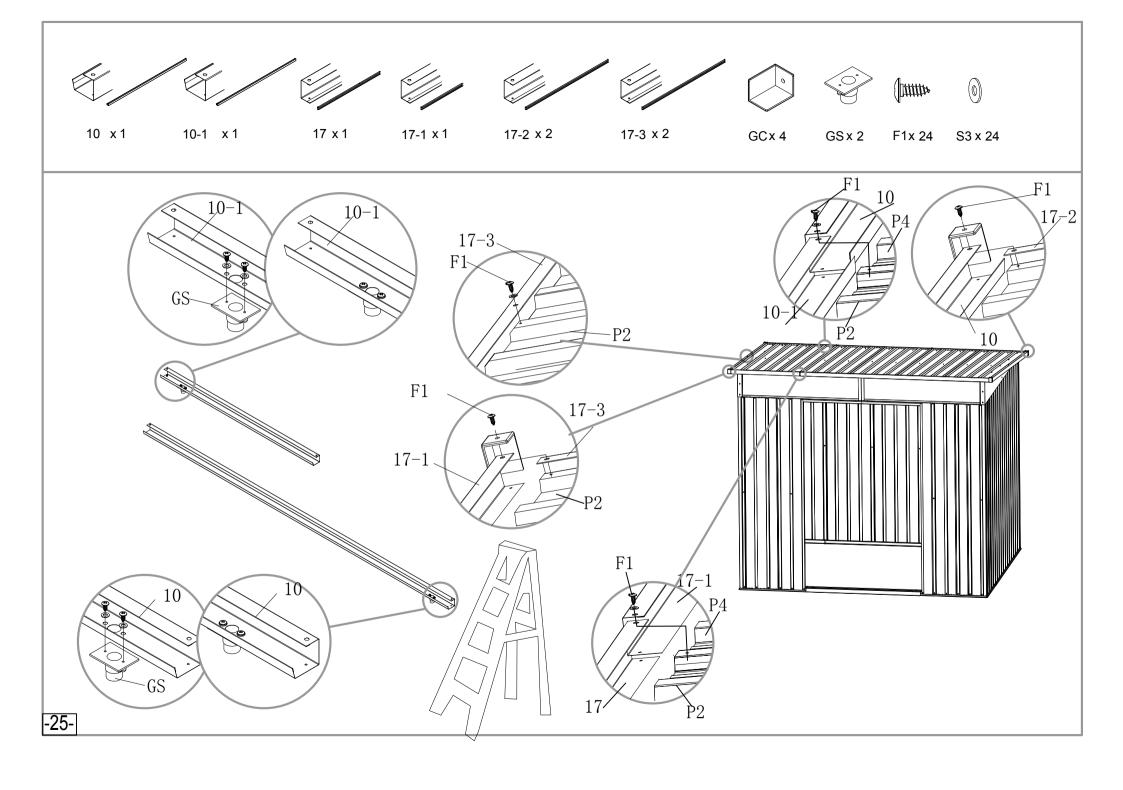

| NO.  | PART      | Qty. |
|------|-----------|------|
| 1    | 1372mm    | 4    |
| 1-1  | 944mm     | 1    |
| 2    | 1372mm    | 1    |
| 3L   | 692mm     | 1    |
| 3R   | 692mm     | 1    |
| 4L   | 1750mm    | 1    |
| 4R   | 1750mm    | 1    |
| 5    | 1030mm    | 1    |
| 6    | 1090mm    | 1    |
| 7L   | 1076mm    | 1    |
| 7R   | 1076mm    | 1    |
| 9    | 66 1360mm | 1    |
| 9-1  | 932mm     | 1    |
| 10   | 1730mm    | 1    |
| 10-1 | 660mm     | 1    |
| 11   | 660mm     | 2    |
| -3-  |           |      |

| NO.  | PART                  | Qty. |
|------|-----------------------|------|
| 11-1 | // / <sub>504mm</sub> | 2    |
| 11-2 | \                     | 1    |
| 12L  | 1105mm                | 1    |
| 12R  | 1105mm                | 1    |
| 13   | 1981mm                | 2    |
| 13-1 | 1750mm                | 2    |
| 14L  | 1060mm                | 1    |
| 14R  | 1060mm                | 1    |
| 15L  | 1080mm                | 1    |
| 15R  | 1080mm                | 1    |
| 16L  | 1080mm                | 1    |
| 16R  | 1080mm                | 1    |
| 17   | 1730mm                | 1    |
| 17-1 | 660mm                 | 1    |
| 17-2 | 1620mm                | 2    |
| 17-3 | 1170mm                | 2    |