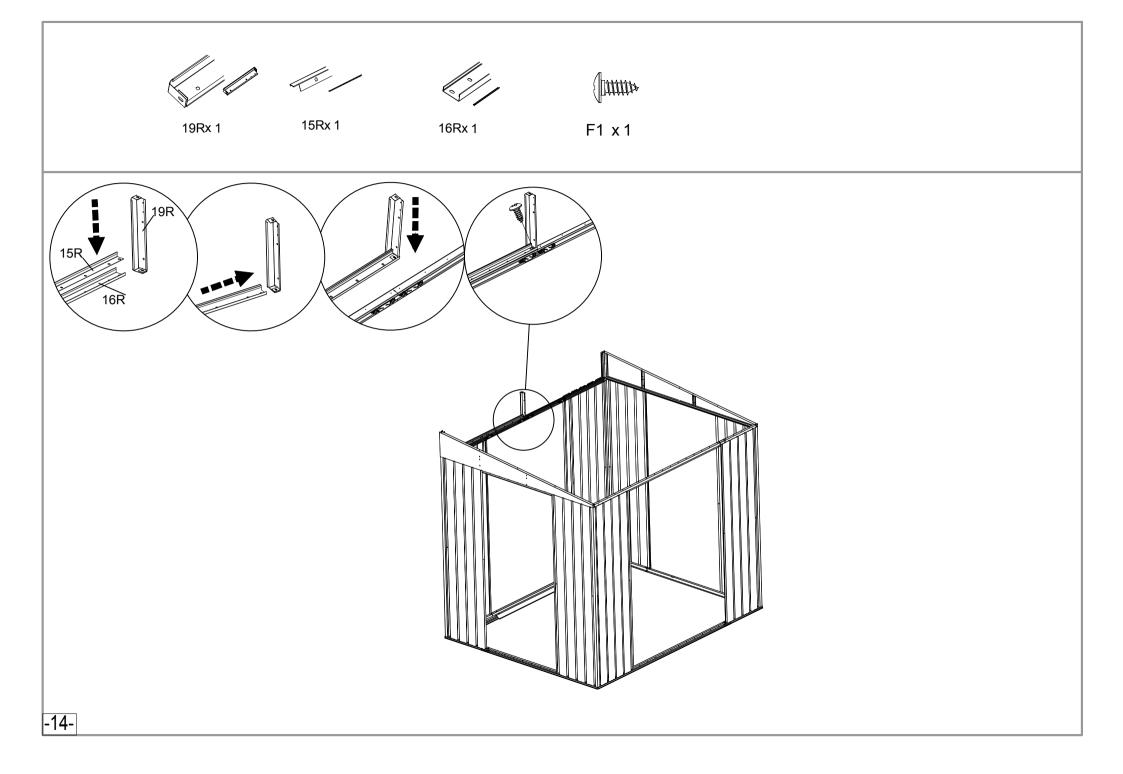

|        |      |
| _4_ |        |      |

| NO. | PART             | Qty. |
|-----|------------------|------|
| D1  | .:<br>1740X570mm | 1    |
| D2  | ;;<br>1740X570mm | 1    |

| NO. | PART     | Qty. |
|-----|----------|------|
| G2  |          | 4    |
|     |          |      |
| GD  |          | 4    |
| GS  |          | 2    |
| GB  |          | 2    |
| GC  |          | 4    |
| F1  | (Jump    | 370  |
| F2  |          | 68   |
| F3  |          | 8    |
| S2  |          | 220  |
| S3  | 0        | 324  |
|     |          |      |
|     |          |      |
|     |          |      |
|     |          |      |
|     |          |      |
|     |          |      |
|     | <u> </u> |      |

**-4**-





















S3 x 6



6 x 1



7Lx 1



7R x 1



F1 x 2



S3 x 2



G2 x 4











P5 x 2







F1 x 20











22 x 2

F1 x 6













F2x 4

















F3x 8





S2x220



# DANCOVER®

# Contact information



For more information please visit: www.dancovershop.com