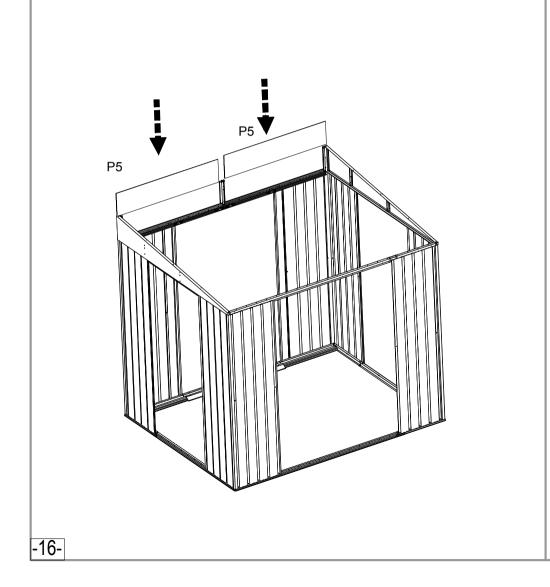

|
| _4_ |        |      |

| NO. | PART             | Qty. |
|-----|------------------|------|
| D1  | .:<br>1740X570mm | 1    |
| D2  | ;;<br>1740X570mm | 1    |

| NO. | PART     | Qty. |
|-----|----------|------|
| G2  |          | 4    |
|     |          |      |
| GD  |          | 4    |
| GS  |          | 2    |
| GB  |          | 2    |
| GC  |          | 4    |
| F1  | (Jump    | 370  |
| F2  |          | 68   |
| F3  |          | 8    |
| S2  |          | 220  |
| S3  | 0        | 324  |
|     |          |      |
|     |          |      |
|     |          |      |
|     |          |      |
|     |          |      |
|     |          |      |
|     | <u> </u> |      |

**-4**-





















S3 x 6



6 x 1



7Lx 1



7R x 1



F1 x 2



S3 x 2



G2 x 4











P5 x 2







F1 x 20











22 x 2

F1 x 6













F2x 4

















F3x 8





S2x220



# DANCOVER®

# Contact information



For more information please visit: www.dancovershop.com