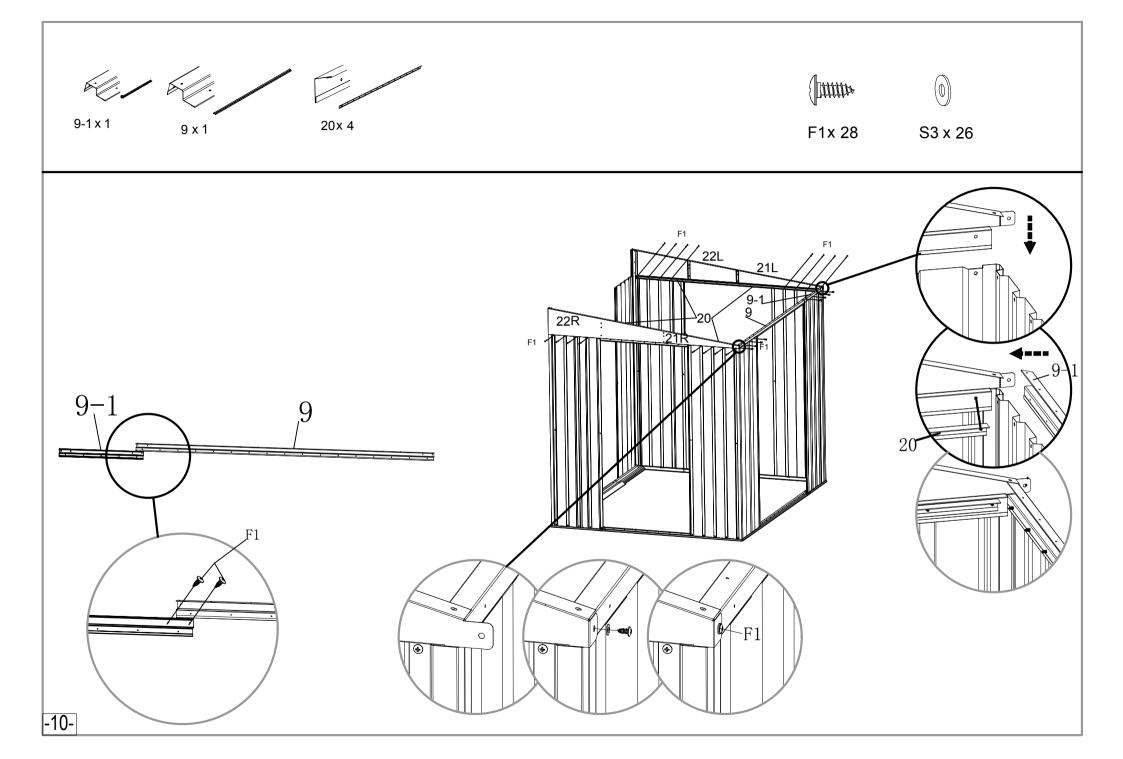

| NO.  | PART      | Qty. |
|------|-----------|------|
| 1    | 1372mm    | 4    |
| 1-1  | 944mm     | 1    |
| 2    | 1372mm    | 1    |
| 3L   | 692mm     | 1    |
| 3R   | 692mm     | 1    |
| 4L   | 1750mm    | 1    |
| 4R   | 1750mm    | 1    |
| 5    | 1030mm    | 1    |
| 6    | 1090mm    | 1    |
| 7L   | 1076mm    | 1    |
| 7R   | 1076mm    | 1    |
| 9    | 66 1360mm | 1    |
| 9-1  | 932mm     | 1    |
| 10   | 1730mm    | 1    |
| 10-1 | 660mm     | 1    |
| 11   | 660mm     | 2    |
| -3-  |           |      |

| NO. | PART                                                                                                                                                                                                                                                                                                                                                                                                                                                                                                                                                                                                                                                                                                                                                                                                                                                                                                                                                                                                                                                                                                                                                                                                                                                                                                                                                                                                                                                                                                                                                                                                                                                                                                                                                                                                                                                                                                                                                                                                                                                                                                                           | Qty. |
|-----|--------------------------------------------------------------------------------------------------------------------------------------------------------------------------------------------------------------------------------------------------------------------------------------------------------------------------------------------------------------------------------------------------------------------------------------------------------------------------------------------------------------------------------------------------------------------------------------------------------------------------------------------------------------------------------------------------------------------------------------------------------------------------------------------------------------------------------------------------------------------------------------------------------------------------------------------------------------------------------------------------------------------------------------------------------------------------------------------------------------------------------------------------------------------------------------------------------------------------------------------------------------------------------------------------------------------------------------------------------------------------------------------------------------------------------------------------------------------------------------------------------------------------------------------------------------------------------------------------------------------------------------------------------------------------------------------------------------------------------------------------------------------------------------------------------------------------------------------------------------------------------------------------------------------------------------------------------------------------------------------------------------------------------------------------------------------------------------------------------------------------------|------|
| 18  | 566mm                                                                                                                                                                                                                                                                                                                                                                                                                                                                                                                                                                                                                                                                                                                                                                                                                                                                                                                                                                                                                                                                                                                                                                                                                                                                                                                                                                                                                                                                                                                                                                                                                                                                                                                                                                                                                                                                                                                                                                                                                                                                                                                          | 6    |
| 19L | 238mm                                                                                                                                                                                                                                                                                                                                                                                                                                                                                                                                                                                                                                                                                                                                                                                                                                                                                                                                                                                                                                                                                                                                                                                                                                                                                                                                                                                                                                                                                                                                                                                                                                                                                                                                                                                                                                                                                                                                                                                                                                                                                                                          | 1    |
| 19R | 238mm                                                                                                                                                                                                                                                                                                                                                                                                                                                                                                                                                                                                                                                                                                                                                                                                                                                                                                                                                                                                                                                                                                                                                                                                                                                                                                                                                                                                                                                                                                                                                                                                                                                                                                                                                                                                                                                                                                                                                                                                                                                                                                                          | 1    |
| 20  | 1304mm                                                                                                                                                                                                                                                                                                                                                                                                                                                                                                                                                                                                                                                                                                                                                                                                                                                                                                                                                                                                                                                                                                                                                                                                                                                                                                                                                                                                                                                                                                                                                                                                                                                                                                                                                                                                                                                                                                                                                                                                                                                                                                                         | 4    |
| 21L | for the same of th | 1    |
| 21R |                                                                                                                                                                                                                                                                                                                                                                                                                                                                                                                                                                                                                                                                                                                                                                                                                                                                                                                                                                                                                                                                                                                                                                                                                                                                                                                                                                                                                                                                                                                                                                                                                                                                                                                                                                                                                                                                                                                                                                                                                                                                                                                                | 1    |
| 22  | 233mm                                                                                                                                                                                                                                                                                                                                                                                                                                                                                                                                                                                                                                                                                                                                                                                                                                                                                                                                                                                                                                                                                                                                                                                                                                                                                                                                                                                                                                                                                                                                                                                                                                                                                                                                                                                                                                                                                                                                                                                                                                                                                                                          | 2    |
| 22L |                                                                                                                                                                                                                                                                                                                                                                                                                                                                                                                                                                                                                                                                                                                                                                                                                                                                                                                                                                                                                                                                                                                                                                                                                                                                                                                                                                                                                                                                                                                                                                                                                                                                                                                                                                                                                                                                                                                                                                                                                                                                                                                                | 1    |
| 22R |                                                                                                                                                                                                                                                                                                                                                                                                                                                                                                                                                                                                                                                                                                                                                                                                                                                                                                                                                                                                                                                                                                                                                                                                                                                                                                                                                                                                                                                                                                                                                                                                                                                                                                                                                                                                                                                                                                                                                                                                                                                                                                                                | 1    |
| B1  | 86mm                                                                                                                                                                                                                                                                                                                                                                                                                                                                                                                                                                                                                                                                                                                                                                                                                                                                                                                                                                                                                                                                                                                                                                                                                                                                                                                                                                                                                                                                                                                                                                                                                                                                                                                                                                                                                                                                                                                                                                                                                                                                                                                           | 2    |
| B2  | 150mm                                                                                                                                                                                                                                                                                                                                                                                                                                                                                                                                                                                                                                                                                                                                                                                                                                                                                                                                                                                                                                                                                                                                                                                                                                                                                                                                                                                                                                                                                                                                                                                                                                                                                                                                                                                                                                                                                                                                                                                                                                                                                                                          | 2    |
|     |                                                                                                                                                                                                                                                                                                                                                                                                                                                                                                                                                                                                                                                                                                                                                                                                                                                                                                                                                                                                                                                                                                                                                                                                                                                                                                                                                                                                                                                                                                                                                                                                                                                                                                                                                                                                                                                                                                                                                                                                                                                                                                                                |      |
|     |                                                                                                                                                                                                                                                                                                                                                                                                                                                                                                                                                                                                                                                                                                                                                                                                                                                                                                                                                                                                                                                                                                                                                                                                                                                                                                                                                                                                                                                                                                                                                                                                                                                                                                                                                                                                                                                                                                                                                                                                                                                                                                                                |      |
|     |                                                                                                                                                                                                                                                                                                                                                                                                                                                                                                                                                                                                                                                                                                                                                                                                                                                                                                                                                                                                                                                                                                                                                                                                                                                                                                                                                                                                                                                                                                                                                                                                                                                                                                                                                                                                                                                                                                                                                                                                                                                                                                                                |      |
|     |                                                                                                                                                                                                                                                                                                                                                                                                                                                                                                                                                                                                                                                                                                                                                                                                                                                                                                                                                                                                                                                                                                                                                                                                                                                                                                                                                                                                                                                                                                                                                                                                                                                                                                                                                                                                                                                                                                                                                                                                                                                                                                                                |      |
|     |                                                                                                                                                                                                                                                                                                                                                                                                                                                                                                                                                                                                                                                                                                                                                                                                                                                                                                                                                                                                                                                                                                                                                                                                                                                                                                                                                                                                                                                                                                                                                                                                                                                                                                                                                                                                                                                                                                                                                                                                                                                                                                                                |      |