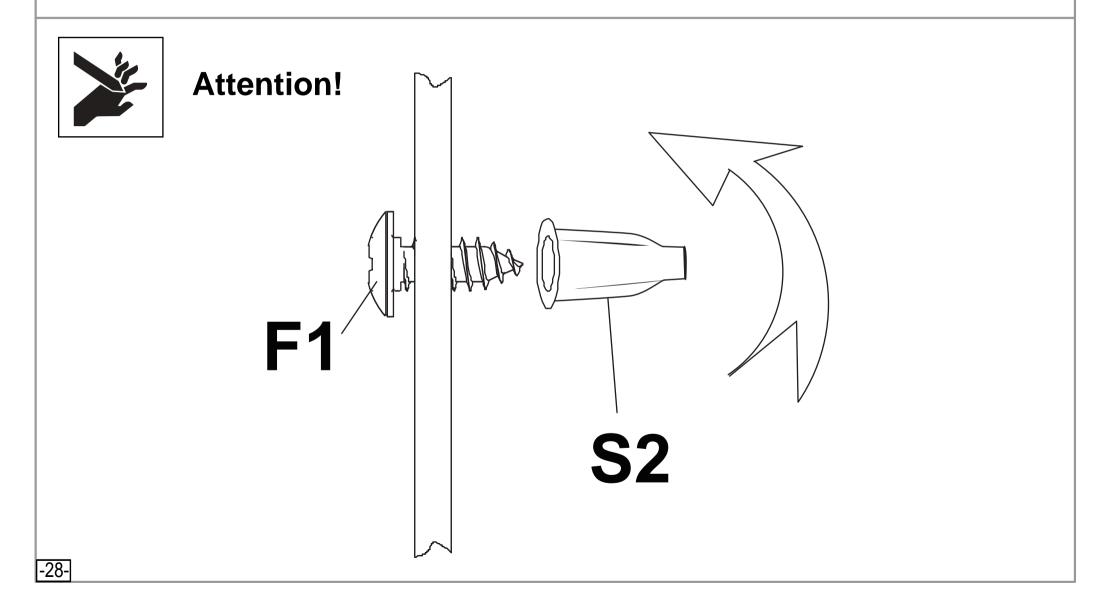

| NO. | PART             | Qty. |
|-----|------------------|------|
| D1  | .:<br>1740X570mm | 1    |
| D2  | ;;<br>1740X570mm | 1    |

| NO. | PART     | Qty. |
|-----|----------|------|
| G2  |          | 4    |
|     |          |      |
| GD  |          | 4    |
| GS  |          | 2    |
| GB  |          | 2    |
| GC  |          | 4    |
| F1  | (Jump    | 370  |
| F2  |          | 68   |
| F3  |          | 8    |
| S2  |          | 220  |
| S3  | 0        | 324  |
|     |          |      |
|     |          |      |
|     |          |      |
|     |          |      |
|     |          |      |
|     |          |      |
|     | <u> </u> |      |