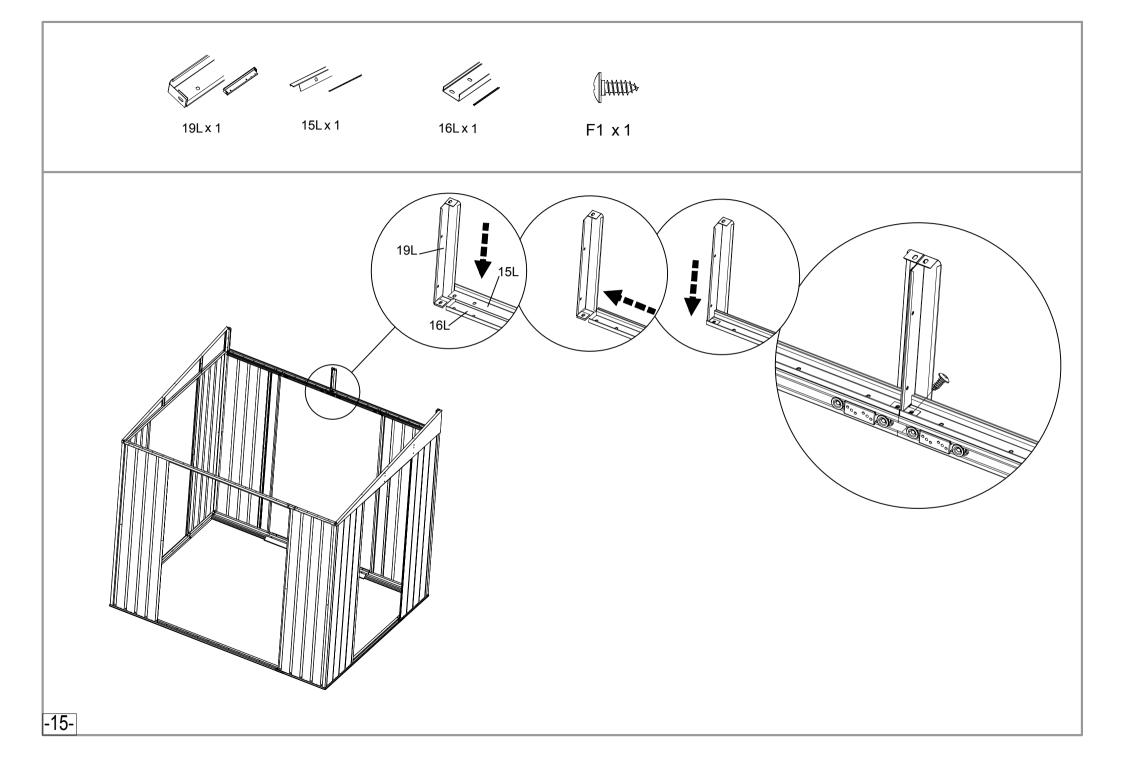

|      |
| _4_ |        |      |

| NO. | PART             | Qty. |
|-----|------------------|------|
| D1  | .:<br>1740X570mm | 1    |
| D2  | ;;<br>1740X570mm | 1    |

| NO. | PART     | Qty. |
|-----|----------|------|
| G2  |          | 4    |
|     |          |      |
| GD  |          | 4    |
| GS  |          | 2    |
| GB  |          | 2    |
| GC  |          | 4    |
| F1  | (Jump    | 370  |
| F2  |          | 68   |
| F3  |          | 8    |
| S2  |          | 220  |
| S3  | 0        | 324  |
|     |          |      |
|     |          |      |
|     |          |      |
|     |          |      |
|     |          |      |
|     |          |      |
|     | <u> </u> |      |

**-4**-





















S3 x 6



6 x 1



7Lx 1



7R x 1



F1 x 2



S3 x 2



G2 x 4











P5 x 2







F1 x 20











22 x 2

F1 x 6













F2x 4

















F3x 8





S2x220



# DANCOVER®

# Contact information



For more information please visit: www.dancovershop.com