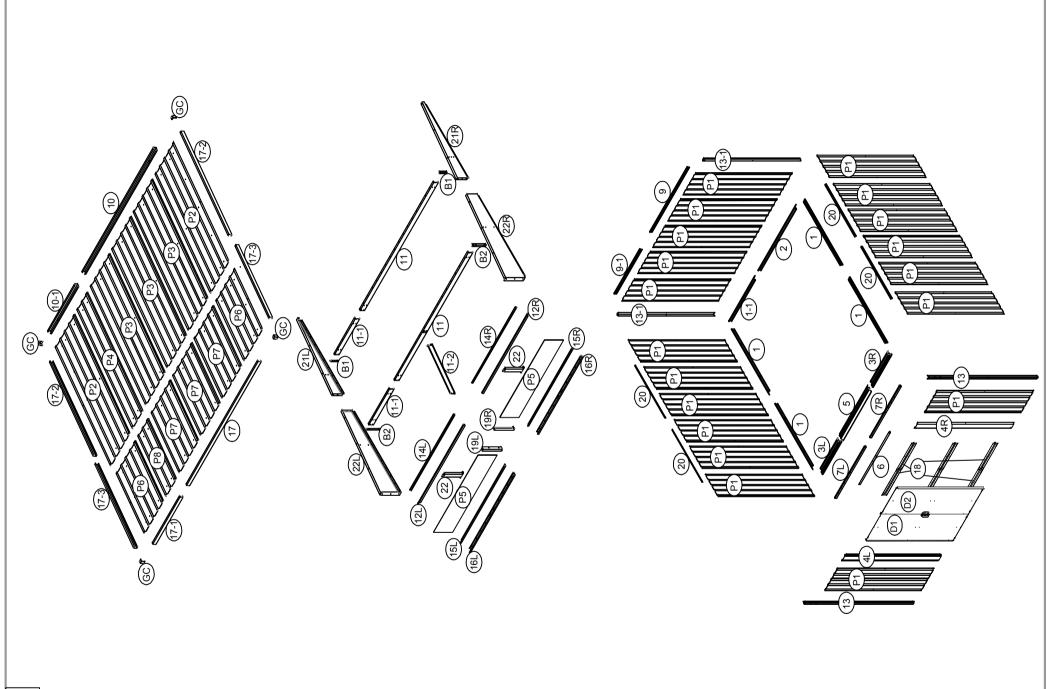

| NO.  | PART      | Qty. |
|------|-----------|------|
| 1    | 1372mm    | 4    |
| 1-1  | 944mm     | 1    |
| 2    | 1372mm    | 1    |
| 3L   | 692mm     | 1    |
| 3R   | 692mm     | 1    |
| 4L   | 1750mm    | 1    |
| 4R   | 1750mm    | 1    |
| 5    | 1030mm    | 1    |
| 6    | 1090mm    | 1    |
| 7L   | 1076mm    | 1    |
| 7R   | 1076mm    | 1    |
| 9    | 66 1360mm | 1    |
| 9-1  | 932mm     | 1    |
| 10   | 1730mm    | 1    |
| 10-1 | 660mm     | 1    |
| 11   | 660mm     | 2    |
| -3-  |           |      |

| NO.  | PART                  | Qty. |
|------|-----------------------|------|
| 11-1 | // / <sub>504mm</sub> | 2    |
| 11-2 | \                     | 1    |
| 12L  | 1105mm                | 1    |
| 12R  | 1105mm                | 1    |
| 13   | 1981mm                | 2    |
| 13-1 | 1750mm                | 2    |
| 14L  | 1060mm                | 1    |
| 14R  | 1060mm                | 1    |
| 15L  | 1080mm                | 1    |
| 15R  | 1080mm                | 1    |
| 16L  | 1080mm                | 1    |
| 16R  | 1080mm                | 1    |
| 17   | 1730mm                | 1    |
| 17-1 | 660mm                 | 1    |
| 17-2 | 1620mm                | 2    |
| 17-3 | 1170mm                | 2    |

| NO. | PART                                                                                                                                                                                                                                                                                                                                                                                                                                                                                                                                                                                                                                                                                                                                                                                                                                                                                                                                                                                                                                                                                                                                                                                                                                                                                                                                                                                                                                                                                                                                                                                                                                                                                                                                                                                                                                                                                                                                                                                                                                                                                                                           | Qty. |
|-----|--------------------------------------------------------------------------------------------------------------------------------------------------------------------------------------------------------------------------------------------------------------------------------------------------------------------------------------------------------------------------------------------------------------------------------------------------------------------------------------------------------------------------------------------------------------------------------------------------------------------------------------------------------------------------------------------------------------------------------------------------------------------------------------------------------------------------------------------------------------------------------------------------------------------------------------------------------------------------------------------------------------------------------------------------------------------------------------------------------------------------------------------------------------------------------------------------------------------------------------------------------------------------------------------------------------------------------------------------------------------------------------------------------------------------------------------------------------------------------------------------------------------------------------------------------------------------------------------------------------------------------------------------------------------------------------------------------------------------------------------------------------------------------------------------------------------------------------------------------------------------------------------------------------------------------------------------------------------------------------------------------------------------------------------------------------------------------------------------------------------------------|------|
| 18  | 566mm                                                                                                                                                                                                                                                                                                                                                                                                                                                                                                                                                                                                                                                                                                                                                                                                                                                                                                                                                                                                                                                                                                                                                                                                                                                                                                                                                                                                                                                                                                                                                                                                                                                                                                                                                                                                                                                                                                                                                                                                                                                                                                                          | 6    |
| 19L | 238mm                                                                                                                                                                                                                                                                                                                                                                                                                                                                                                                                                                                                                                                                                                                                                                                                                                                                                                                                                                                                                                                                                                                                                                                                                                                                                                                                                                                                                                                                                                                                                                                                                                                                                                                                                                                                                                                                                                                                                                                                                                                                                                                          | 1    |
| 19R | 238mm                                                                                                                                                                                                                                                                                                                                                                                                                                                                                                                                                                                                                                                                                                                                                                                                                                                                                                                                                                                                                                                                                                                                                                                                                                                                                                                                                                                                                                                                                                                                                                                                                                                                                                                                                                                                                                                                                                                                                                                                                                                                                                                          | 1    |
| 20  | 1304mm                                                                                                                                                                                                                                                                                                                                                                                                                                                                                                                                                                                                                                                                                                                                                                                                                                                                                                                                                                                                                                                                                                                                                                                                                                                                                                                                                                                                                                                                                                                                                                                                                                                                                                                                                                                                                                                                                                                                                                                                                                                                                                                         | 4    |
| 21L | for the same of th | 1    |
| 21R |                                                                                                                                                                                                                                                                                                                                                                                                                                                                                                                                                                                                                                                                                                                                                                                                                                                                                                                                                                                                                                                                                                                                                                                                                                                                                                                                                                                                                                                                                                                                                                                                                                                                                                                                                                                                                                                                                                                                                                                                                                                                                                                                | 1    |
| 22  | 233mm                                                                                                                                                                                                                                                                                                                                                                                                                                                                                                                                                                                                                                                                                                                                                                                                                                                                                                                                                                                                                                                                                                                                                                                                                                                                                                                                                                                                                                                                                                                                                                                                                                                                                                                                                                                                                                                                                                                                                                                                                                                                                                                          | 2    |
| 22L |                                                                                                                                                                                                                                                                                                                                                                                                                                                                                                                                                                                                                                                                                                                                                                                                                                                                                                                                                                                                                                                                                                                                                                                                                                                                                                                                                                                                                                                                                                                                                                                                                                                                                                                                                                                                                                                                                                                                                                                                                                                                                                                                | 1    |
| 22R |                                                                                                                                                                                                                                                                                                                                                                                                                                                                                                                                                                                                                                                                                                                                                                                                                                                                                                                                                                                                                                                                                                                                                                                                                                                                                                                                                                                                                                                                                                                                                                                                                                                                                                                                                                                                                                                                                                                                                                                                                                                                                                                                | 1    |
| B1  | 86mm                                                                                                                                                                                                                                                                                                                                                                                                                                                                                                                                                                                                                                                                                                                                                                                                                                                                                                                                                                                                                                                                                                                                                                                                                                                                                                                                                                                                                                                                                                                                                                                                                                                                                                                                                                                                                                                                                                                                                                                                                                                                                                                           | 2    |
| B2  | 150mm                                                                                                                                                                                                                                                                                                                                                                                                                                                                                                                                                                                                                                                                                                                                                                                                                                                                                                                                                                                                                                                                                                                                                                                                                                                                                                                                                                                                                                                                                                                                                                                                                                                                                                                                                                                                                                                                                                                                                                                                                                                                                                                          | 2    |
|     |                                                                                                                                                                                                                                                                                                                                                                                                                                                                                                                                                                                                                                                                                                                                                                                                                                                                                                                                                                                                                                                                                                                                                                                                                                                                                                                                                                                                                                                                                                                                                                                                                                                                                                                                                                                                                                                                                                                                                                                                                                                                                                                                |      |
|     |                                                                                                                                                                                                                                                                                                                                                                                                                                                                                                                                                                                                                                                                                                                                                                                                                                                                                                                                                                                                                                                                                                                                                                                                                                                                                                                                                                                                                                                                                                                                                                                                                                                                                                                                                                                                                                                                                                                                                                                                                                                                                                                                |      |
|     |                                                                                                                                                                                                                                                                                                                                                                                                                                                                                                                                                                                                                                                                                                                                                                                                                                                                                                                                                                                                                                                                                                                                                                                                                                                                                                                                                                                                                                                                                                                                                                                                                                                                                                                                                                                                                                                                                                                                                                                                                                                                                                                                |      |
|     |                                                                                                                                                                                                                                                                                                                                                                                                                                                                                                                                                                                                                                                                                                                                                                                                                                                                                                                                                                                                                                                                                                                                                                                                                                                                                                                                                                                                                                                                                                                                                                                                                                                                                                                                                                                                                                                                                                                                                                                                                                                                                                                                |      |
|     |                                                                                                                                                                                                                                                                                                                                                                                                                                                                                                                                                                                                                                                                                                                                                                                                                                                                                                                                                                                                                                                                                                                                                                                                                                                                                                                                                                                                                                                                                                                                                                                                                                                                                                                                                                                                                                                                                                                                                                                                                                                                                                                                |      |

| NO. | PART   | Qty. |
|-----|--------|------|
| P1  | 1750mm | 19   |
| P2  | 1746mm | 2    |
| P3  | 1746mm | 3    |
| P4  | 1746mm | 1    |
| P5  | V 0    | 2    |
| P6  | 1170mm | 2    |
| P7  | 1170mm | 3    |
| P8  | 1170mm | 1    |
|     |        |      |
|     |        |      |
|     |        |      |
|     |        |      |
|     |        |      |
|     |        |      |
|     |        |      |
| _4_ |        |      |

| NO. | PART             | Qty. |
|-----|------------------|------|
| D1  | .:<br>1740X570mm | 1    |
| D2  | ;;<br>1740X570mm | 1    |

| NO. | PART     | Qty. |
|-----|----------|------|
| G2  |          | 4    |
|     |          |      |
| GD  |          | 4    |
| GS  |          | 2    |
| GB  |          | 2    |
| GC  |          | 4    |
| F1  | (Jump    | 370  |
| F2  |          | 68   |
| F3  |          | 8    |
| S2  |          | 220  |
| S3  | 0        | 324  |
|     |          |      |
|     |          |      |
|     |          |      |
|     |          |      |
|     |          |      |
|     |          |      |
|     | <u> </u> |      |

**-4**-

S3 x 6

6 x 1

7Lx 1

7R x 1

F1 x 2

S3 x 2

G2 x 4

P5 x 2

F1 x 20

22 x 2

F1 x 6

F2x 4

F3x 8

S2x220