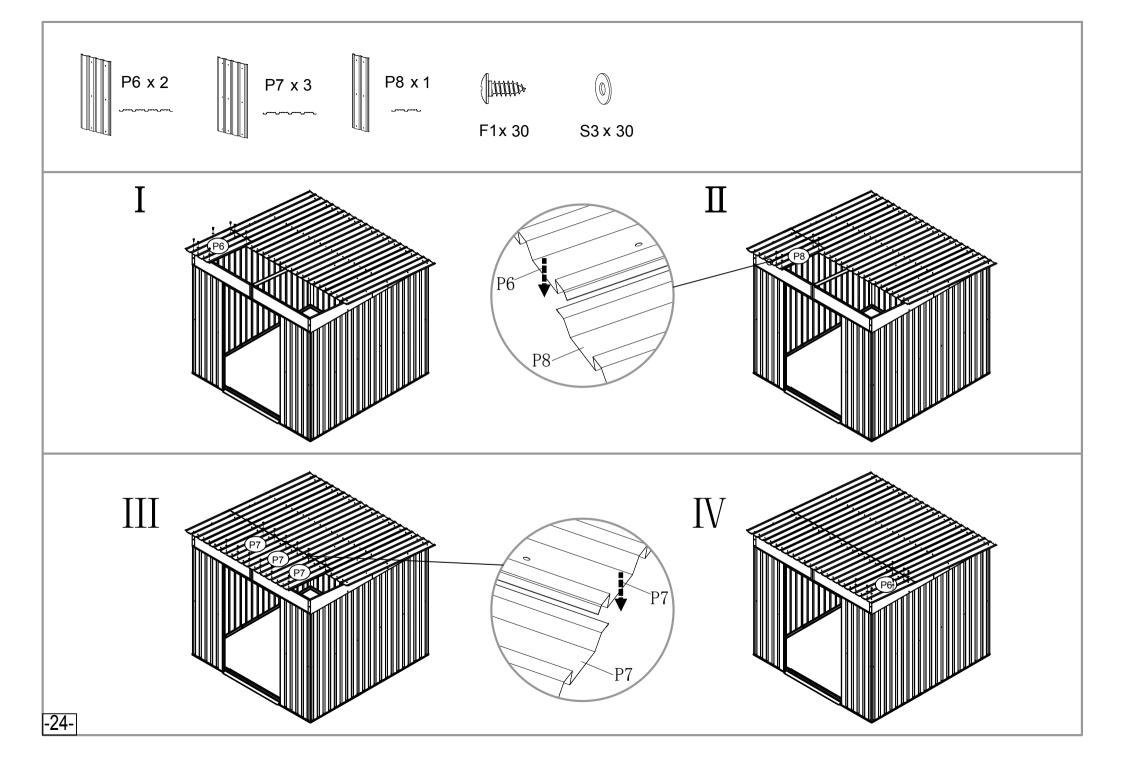

| NO. | PART   | Qty. |
|-----|--------|------|
| P1  | 1750mm | 19   |
| P2  | 1746mm | 2    |
| P3  | 1746mm | 3    |
| P4  | 1746mm | 1    |
| P5  | V 0    | 2    |
| P6  | 1170mm | 2    |
| P7  | 1170mm | 3    |
| P8  | 1170mm | 1    |
|     |        |      |
|     |        |      |
|     |        |      |
|     |        |      |
|     |        |      |
|     |        |      |
|     |        |      |
| _4_ |        |      |