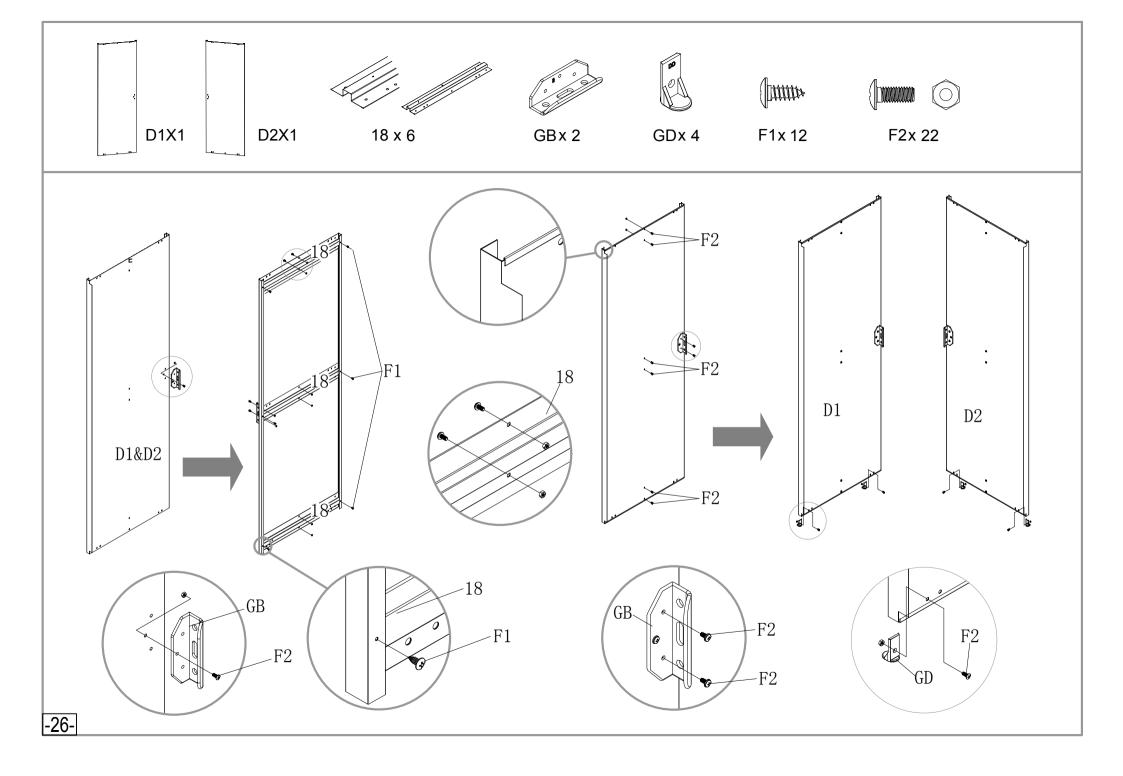

| NO. | PART             | Qty. |
|-----|------------------|------|
| D1  | .:<br>1740X570mm | 1    |
| D2  | ;;<br>1740X570mm | 1    |

| NO. | PART     | Qty. |
|-----|----------|------|
| G2  |          | 4    |
|     |          |      |
| GD  |          | 4    |
| GS  |          | 2    |
| GB  |          | 2    |
| GC  |          | 4    |
| F1  | (Jump    | 370  |
| F2  |          | 68   |
| F3  |          | 8    |
| S2  |          | 220  |
| S3  | 0        | 324  |
|     |          |      |
|     |          |      |
|     |          |      |
|     |          |      |
|     |          |      |
|     |          |      |
|     | <u> </u> |      |