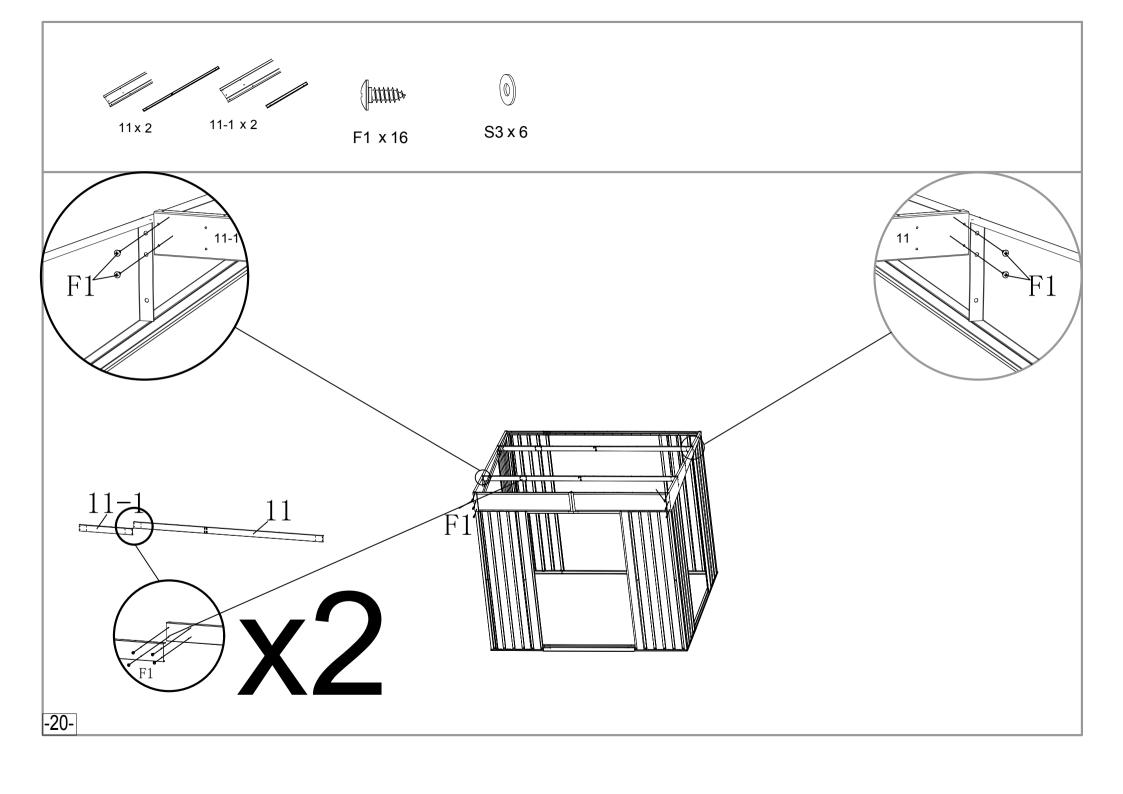

| NO.  | PART      | Qty. |
|------|-----------|------|
| 1    | 1372mm    | 4    |
| 1-1  | 944mm     | 1    |
| 2    | 1372mm    | 1    |
| 3L   | 692mm     | 1    |
| 3R   | 692mm     | 1    |
| 4L   | 1750mm    | 1    |
| 4R   | 1750mm    | 1    |
| 5    | 1030mm    | 1    |
| 6    | 1090mm    | 1    |
| 7L   | 1076mm    | 1    |
| 7R   | 1076mm    | 1    |
| 9    | 66 1360mm | 1    |
| 9-1  | 932mm     | 1    |
| 10   | 1730mm    | 1    |
| 10-1 | 660mm     | 1    |
| 11   | 660mm     | 2    |
| -3-  |           |      |

| NO.  | PART                  | Qty. |
|------|-----------------------|------|
| 11-1 | // / <sub>504mm</sub> | 2    |
| 11-2 | \                     | 1    |
| 12L  | 1105mm                | 1    |
| 12R  | 1105mm                | 1    |
| 13   | 1981mm                | 2    |
| 13-1 | 1750mm                | 2    |
| 14L  | 1060mm                | 1    |
| 14R  | 1060mm                | 1    |
| 15L  | 1080mm                | 1    |
| 15R  | 1080mm                | 1    |
| 16L  | 1080mm                | 1    |
| 16R  | 1080mm                | 1    |
| 17   | 1730mm                | 1    |
| 17-1 | 660mm                 | 1    |
| 17-2 | 1620mm                | 2    |
| 17-3 | 1170mm                | 2    |