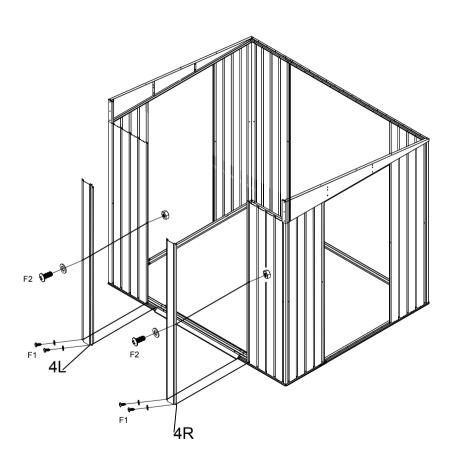

| NO.  | PART      | Qty. |
|------|-----------|------|
| 1    | 1372mm    | 4    |
| 1-1  | 944mm     | 1    |
| 2    | 1372mm    | 1    |
| 3L   | 692mm     | 1    |
| 3R   | 692mm     | 1    |
| 4L   | 1750mm    | 1    |
| 4R   | 1750mm    | 1    |
| 5    | 1030mm    | 1    |
| 6    | 1090mm    | 1    |
| 7L   | 1076mm    | 1    |
| 7R   | 1076mm    | 1    |
| 9    | 66 1360mm | 1    |
| 9-1  | 932mm     | 1    |
| 10   | 1730mm    | 1    |
| 10-1 | 660mm     | 1    |
| 11   | 660mm     | 2    |
| -3-  |           |      |

| NO.  | PART                  | Qty. |
|------|-----------------------|------|
| 11-1 | // / <sub>504mm</sub> | 2    |
| 11-2 | \                     | 1    |
| 12L  | 1105mm                | 1    |
| 12R  | 1105mm                | 1    |
| 13   | 1981mm                | 2    |
| 13-1 | 1750mm                | 2    |
| 14L  | 1060mm                | 1    |
| 14R  | 1060mm                | 1    |
| 15L  | 1080mm                | 1    |
| 15R  | 1080mm                | 1    |
| 16L  | 1080mm                | 1    |
| 16R  | 1080mm                | 1    |
| 17   | 1730mm                | 1    |
| 17-1 | 660mm                 | 1    |
| 17-2 | 1620mm                | 2    |
| 17-3 | 1170mm                | 2    |

**-4**-

S3 x 6

6 x 1

7Lx 1

7R x 1

F1 x 2

S3 x 2

G2 x 4