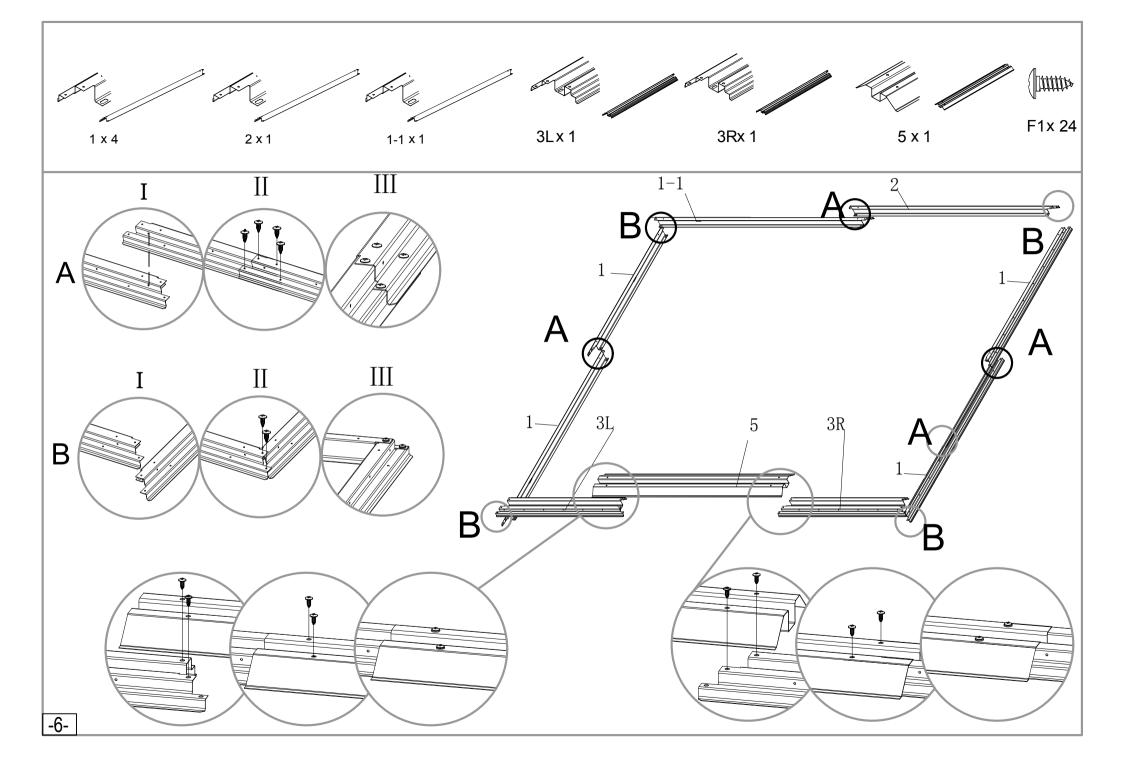

## **IMPORTANT NOTES:**

- Find someone to help you:it is much easier with someone to hold parts,pass tools
  ect.Also some steps require two people to lift structures together. This is not very
  heavy work so would suit most able-bodied people.
- Allow plenty of time:rushing often causes errors and the re-doing of incorrect assemblies. If you have never built a shed before, it can take most of a day to carefully complete the construction.
- . Have the right tools to hand.
- Safety clothing as recommended in the 'Tools' section.
- Ideally lat out the parts and check that all are present before commencing construction. Lay on cloths or plastic sheets if there is any risk of scratching the parts.
- Tighten all nuts carefully, being sure not to miss any. Check the frame is square and using a spirit level to check that it is upright.