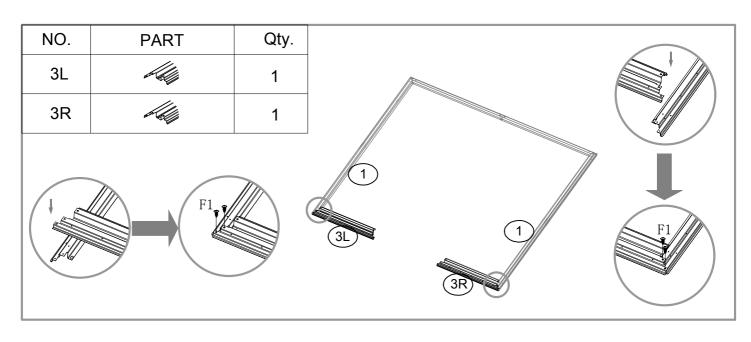

-------------|------|
| P2  | 1750mm      | 4    |
| P3  | 1750mm      | 2    |
| P4  | 1750mm      | 4    |
| P9  | 1750mm      | 2    |
| P5  | 1207mm      | 1    |
| P6  | 1207mm      | 1    |
| P7  | 1207mm      | 1    |
| P15 | 1302mm      | 2    |
| P17 | 1302mm      | 1    |
| P10 | 1620mm      | 1    |
| G2  | OT-         | 4    |
| GD  | Ø           | 4    |
| GF  |             | 4    |
| GB  |             | 2    |
| GC  |             | 8    |
| GS  |             | 4    |
| F1  | (Imm>       | 380  |
| F2  | <b>(=</b> © | 65   |
| F3  | (Junn>      | 8    |
| S2  | 6           | 220  |
| S3  | 0           | 324  |
|     |             |      |

| NO. | PART            | Qty. |
|-----|-----------------|------|
| D1  | 1740X680mm      | 1    |
| D2  | ;<br>1740X680mm | 1    |



























































































# DANCOVER®

# Contact information

Head office:

Dancover A/S Nordre Strandvej 119 G 3150 Hellebæk Denmark For more information please visit: www.dancovershop.com

# National contact

Denmark: 70 26 76 20 denmark@dancover.com

UK: 020 8099 7570 uk@dancover.com

Germany: 041 0266 7040 germany@dancover.com

France: 0975 181 800 france@dancover.com

Sweden: 040 233 262 sverige@dancover.com

Finland: 0 931 581 720 suomi@dancover.com

Poland: 22 300 8602 polska@dancover.com

Luxembourg: +49 041 0266 7040

luxembourg@dancover.com

Portugal: 308 800 899 portugal@dancover.com

Spain: 911 436 828

espana@dancover.com

Italy: 02 479 21 198 italia@dancover.com

Switzerland: 0840 000125 schweiz@dancover.com

Austria: