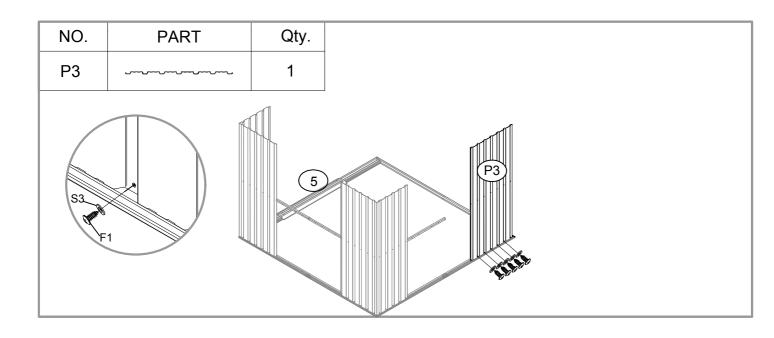

| NO. | PART        | Qty. |
|-----|-------------|------|
| P2  | 1750mm      | 4    |
| P3  | 1750mm      | 2    |
| P4  | 1750mm      | 4    |
| P9  | 1750mm      | 2    |
| P5  | 1207mm      | 1    |
| P6  | 1207mm      | 1    |
| P7  | 1207mm      | 1    |
| P15 | 1302mm      | 2    |
| P17 | 1302mm      | 1    |
| P10 | 1620mm      | 1    |
| G2  | OT-         | 4    |
| GD  | Ø           | 4    |
| GF  |             | 4    |
| GB  |             | 2    |
| GC  |             | 8    |
| GS  |             | 4    |
| F1  | (Imm>       | 380  |
| F2  | <b>(=</b> © | 65   |
| F3  | (Junn>      | 8    |
| S2  | 6           | 220  |
| S3  | 0           | 324  |
|     |             |      |