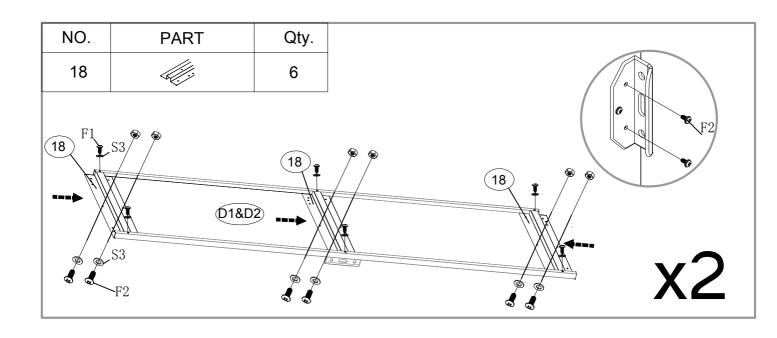

| NO.  | PART                                                                                                                                                                                                                                                                                                                                                                                                                                                                                                                                                                                                                                                                                                                                                                                                                                                                                                                                                                                                                                                                                                                                                                                                                                                                                                                                                                                                                                                                                                                                                                                                                                                                                                                                                                                                                                                                                                                                                                                                                                                                                                                           | Qty. |
|------|--------------------------------------------------------------------------------------------------------------------------------------------------------------------------------------------------------------------------------------------------------------------------------------------------------------------------------------------------------------------------------------------------------------------------------------------------------------------------------------------------------------------------------------------------------------------------------------------------------------------------------------------------------------------------------------------------------------------------------------------------------------------------------------------------------------------------------------------------------------------------------------------------------------------------------------------------------------------------------------------------------------------------------------------------------------------------------------------------------------------------------------------------------------------------------------------------------------------------------------------------------------------------------------------------------------------------------------------------------------------------------------------------------------------------------------------------------------------------------------------------------------------------------------------------------------------------------------------------------------------------------------------------------------------------------------------------------------------------------------------------------------------------------------------------------------------------------------------------------------------------------------------------------------------------------------------------------------------------------------------------------------------------------------------------------------------------------------------------------------------------------|------|
| 1    | 1608mm                                                                                                                                                                                                                                                                                                                                                                                                                                                                                                                                                                                                                                                                                                                                                                                                                                                                                                                                                                                                                                                                                                                                                                                                                                                                                                                                                                                                                                                                                                                                                                                                                                                                                                                                                                                                                                                                                                                                                                                                                                                                                                                         | 2    |
| 2L   | 1169mm                                                                                                                                                                                                                                                                                                                                                                                                                                                                                                                                                                                                                                                                                                                                                                                                                                                                                                                                                                                                                                                                                                                                                                                                                                                                                                                                                                                                                                                                                                                                                                                                                                                                                                                                                                                                                                                                                                                                                                                                                                                                                                                         | 1    |
| 2R   | 1169mm                                                                                                                                                                                                                                                                                                                                                                                                                                                                                                                                                                                                                                                                                                                                                                                                                                                                                                                                                                                                                                                                                                                                                                                                                                                                                                                                                                                                                                                                                                                                                                                                                                                                                                                                                                                                                                                                                                                                                                                                                                                                                                                         | 1    |
| 3L   | 702mm                                                                                                                                                                                                                                                                                                                                                                                                                                                                                                                                                                                                                                                                                                                                                                                                                                                                                                                                                                                                                                                                                                                                                                                                                                                                                                                                                                                                                                                                                                                                                                                                                                                                                                                                                                                                                                                                                                                                                                                                                                                                                                                          | 1    |
| 3R   | 702mm                                                                                                                                                                                                                                                                                                                                                                                                                                                                                                                                                                                                                                                                                                                                                                                                                                                                                                                                                                                                                                                                                                                                                                                                                                                                                                                                                                                                                                                                                                                                                                                                                                                                                                                                                                                                                                                                                                                                                                                                                                                                                                                          | 1    |
| 4L   |                                                                                                                                                                                                                                                                                                                                                                                                                                                                                                                                                                                                                                                                                                                                                                                                                                                                                                                                                                                                                                                                                                                                                                                                                                                                                                                                                                                                                                                                                                                                                                                                                                                                                                                                                                                                                                                                                                                                                                                                                                                                                                                                | 1    |
| 4R   | 1750mm                                                                                                                                                                                                                                                                                                                                                                                                                                                                                                                                                                                                                                                                                                                                                                                                                                                                                                                                                                                                                                                                                                                                                                                                                                                                                                                                                                                                                                                                                                                                                                                                                                                                                                                                                                                                                                                                                                                                                                                                                                                                                                                         | 1    |
| 5    |                                                                                                                                                                                                                                                                                                                                                                                                                                                                                                                                                                                                                                                                                                                                                                                                                                                                                                                                                                                                                                                                                                                                                                                                                                                                                                                                                                                                                                                                                                                                                                                                                                                                                                                                                                                                                                                                                                                                                                                                                                                                                                                                | 1    |
| 6    | 1090mm                                                                                                                                                                                                                                                                                                                                                                                                                                                                                                                                                                                                                                                                                                                                                                                                                                                                                                                                                                                                                                                                                                                                                                                                                                                                                                                                                                                                                                                                                                                                                                                                                                                                                                                                                                                                                                                                                                                                                                                                                                                                                                                         | 1    |
| 7    | 1105mm                                                                                                                                                                                                                                                                                                                                                                                                                                                                                                                                                                                                                                                                                                                                                                                                                                                                                                                                                                                                                                                                                                                                                                                                                                                                                                                                                                                                                                                                                                                                                                                                                                                                                                                                                                                                                                                                                                                                                                                                                                                                                                                         | 1    |
| 8    | 1105mm                                                                                                                                                                                                                                                                                                                                                                                                                                                                                                                                                                                                                                                                                                                                                                                                                                                                                                                                                                                                                                                                                                                                                                                                                                                                                                                                                                                                                                                                                                                                                                                                                                                                                                                                                                                                                                                                                                                                                                                                                                                                                                                         | 1    |
| 9    | 1568mm                                                                                                                                                                                                                                                                                                                                                                                                                                                                                                                                                                                                                                                                                                                                                                                                                                                                                                                                                                                                                                                                                                                                                                                                                                                                                                                                                                                                                                                                                                                                                                                                                                                                                                                                                                                                                                                                                                                                                                                                                                                                                                                         | 1    |
| 9-1  | 1568mm                                                                                                                                                                                                                                                                                                                                                                                                                                                                                                                                                                                                                                                                                                                                                                                                                                                                                                                                                                                                                                                                                                                                                                                                                                                                                                                                                                                                                                                                                                                                                                                                                                                                                                                                                                                                                                                                                                                                                                                                                                                                                                                         | 1    |
| 10L  | 1118mm                                                                                                                                                                                                                                                                                                                                                                                                                                                                                                                                                                                                                                                                                                                                                                                                                                                                                                                                                                                                                                                                                                                                                                                                                                                                                                                                                                                                                                                                                                                                                                                                                                                                                                                                                                                                                                                                                                                                                                                                                                                                                                                         | 1    |
| 10R  | 1118mm                                                                                                                                                                                                                                                                                                                                                                                                                                                                                                                                                                                                                                                                                                                                                                                                                                                                                                                                                                                                                                                                                                                                                                                                                                                                                                                                                                                                                                                                                                                                                                                                                                                                                                                                                                                                                                                                                                                                                                                                                                                                                                                         | 1    |
| 13   | ] 1615mm                                                                                                                                                                                                                                                                                                                                                                                                                                                                                                                                                                                                                                                                                                                                                                                                                                                                                                                                                                                                                                                                                                                                                                                                                                                                                                                                                                                                                                                                                                                                                                                                                                                                                                                                                                                                                                                                                                                                                                                                                                                                                                                       | 2    |
| 13-1 | ] 1615mm                                                                                                                                                                                                                                                                                                                                                                                                                                                                                                                                                                                                                                                                                                                                                                                                                                                                                                                                                                                                                                                                                                                                                                                                                                                                                                                                                                                                                                                                                                                                                                                                                                                                                                                                                                                                                                                                                                                                                                                                                                                                                                                       | 1    |
| 15   | 1730mm                                                                                                                                                                                                                                                                                                                                                                                                                                                                                                                                                                                                                                                                                                                                                                                                                                                                                                                                                                                                                                                                                                                                                                                                                                                                                                                                                                                                                                                                                                                                                                                                                                                                                                                                                                                                                                                                                                                                                                                                                                                                                                                         | 2    |
| 17   | 1730mm                                                                                                                                                                                                                                                                                                                                                                                                                                                                                                                                                                                                                                                                                                                                                                                                                                                                                                                                                                                                                                                                                                                                                                                                                                                                                                                                                                                                                                                                                                                                                                                                                                                                                                                                                                                                                                                                                                                                                                                                                                                                                                                         | 1    |
| 18   | 1700mm                                                                                                                                                                                                                                                                                                                                                                                                                                                                                                                                                                                                                                                                                                                                                                                                                                                                                                                                                                                                                                                                                                                                                                                                                                                                                                                                                                                                                                                                                                                                                                                                                                                                                                                                                                                                                                                                                                                                                                                                                                                                                                                         | 6    |
| 21L  | for the second s | 1    |
| 21R  |                                                                                                                                                                                                                                                                                                                                                                                                                                                                                                                                                                                                                                                                                                                                                                                                                                                                                                                                                                                                                                                                                                                                                                                                                                                                                                                                                                                                                                                                                                                                                                                                                                                                                                                                                                                                                                                                                                                                                                                                                                                                                                                                | 1    |