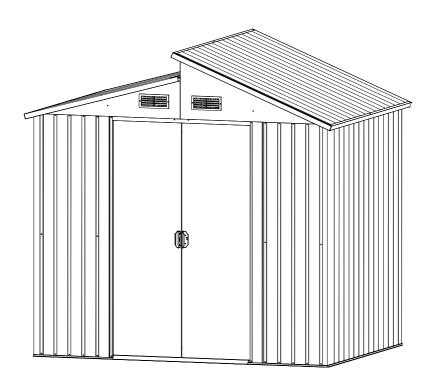

# DANCOVER®

Manual for Garden Shed 2,35x1,73x2,25m

# Metal Garden Shed OWNER'S MANUAL

**Instructions for Assembly** 

Requires two people

Quick & Easy Assembly

Ridge Reinforced Walls

Available in Various Sizes