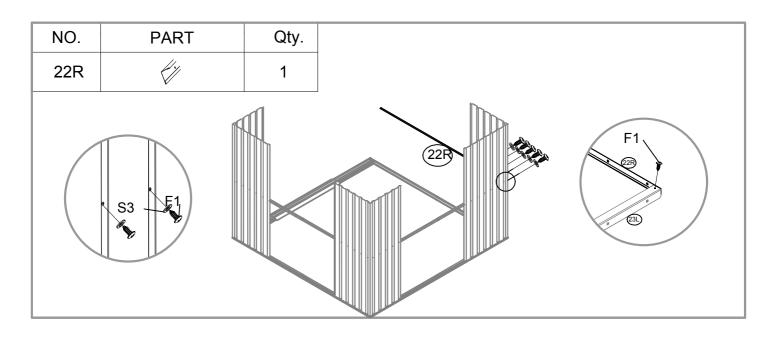

| NO. | PART   | Qty. |
|-----|--------|------|
| 22R | 1574mm | 2    |
| 23L | 1118mm | 1    |
| 23R | 1118mm | 1    |
| 27L |        | 1    |
| 27R |        | 1    |
| 28  | 1213mm | 2    |
| 29  | 1308mm | 2    |
| C1  | 452mm  | 1    |
| C2  | 452mm  | 1    |
| C3  | 1619mm | 1    |
| C5  | 1619mm | 1    |
| C7  | 1734mm | 1    |
| C11 | 120mm  | 1    |
| C12 | 1569mm | 1    |
| C13 | 1569mm | 1    |
| C14 | 90mm   | 2    |
| B1  | 143mm  | 1    |
| B2  | 143mm  | 1    |
| В3  | 222mm  | 1    |
| B4  |        | 1    |
| B5  | 290mm  | 1    |
| В6  | 290mm  | 1    |