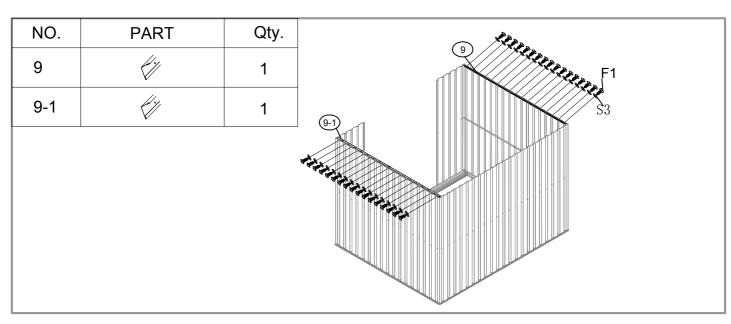

50mm      | 4    |
| P3  | 1750mm      | 2    |
| P4  | 1750mm      | 4    |
| P9  | 1750mm      | 2    |
| P5  | 1207mm      | 1    |
| P6  | 1207mm      | 1    |
| P7  | 1207mm      | 1    |
| P15 | 1302mm      | 2    |
| P17 | 1302mm      | 1    |
| P10 | 1620mm      | 1    |
| G2  | OT-         | 4    |
| GD  | Ø           | 4    |
| GF  |             | 4    |
| GB  |             | 2    |
| GC  |             | 8    |
| GS  |             | 4    |
| F1  | (Imm>       | 380  |
| F2  | <b>(=</b> © | 65   |
| F3  | (Junn>      | 8    |
| S2  | 6           | 220  |
| S3  | 0           | 324  |
|     |             |      |

| NO. | PART            | Qty. |
|-----|-----------------|------|
| D1  | 1740X680mm      | 1    |
| D2  | ;<br>1740X680mm | 1    |



























































































# DANCOVER®

# Contact information

Head office:

Dancover A/S Nordre Strandvej 119 G 3150 Hellebæk Denmark For more information please visit: www.dancovershop.com

# National contact

Denmark: 70 26 76 20 denmark@dancover.com

UK: 020 8099 7570 uk@dancover.com

Germany: 041 0266 7040 germany@dancover.com

France: 0975 181 800 france@dancover.com

Sweden: 040 233 262 sverige@dancover.com

Finland: 0 931 581 720 suomi@dancover.com

Poland: 22 300 8602 polska@dancover.com

Luxembourg: +49 041 0266 7040

luxembourg@dancover.com

Portugal: 308 800 899 portugal@dancover.com

Spain: 911 436 828

espana@dancover.com

Italy: 02 479 21 198 italia@dancover.com

Switzerland: 0840 000125 schweiz@dancover.com

Austria: 0662 626935 austria@dancover.com