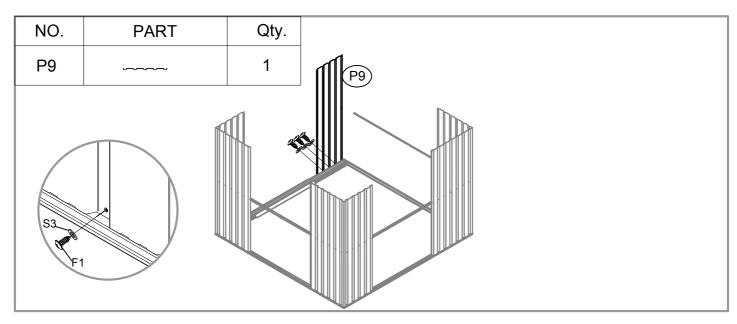

| NO. | PART        | Qty. |
|-----|-------------|------|
| P2  | 1750mm      | 4    |
| P3  | 1750mm      | 2    |
| P4  | 1750mm      | 4    |
| P9  | 1750mm      | 2    |
| P5  | 1207mm      | 1    |
| P6  | 1207mm      | 1    |
| P7  | 1207mm      | 1    |
| P15 | 1302mm      | 2    |
| P17 | 1302mm      | 1    |
| P10 | 1620mm      | 1    |
| G2  | OT-         | 4    |
| GD  | Ø           | 4    |
| GF  |             | 4    |
| GB  |             | 2    |
| GC  |             | 8    |
| GS  |             | 4    |
| F1  | (Imm>       | 380  |
| F2  | <b>(=</b> © | 65   |
| F3  | (Junn>      | 8    |
| S2  | 6           | 220  |
| S3  | 0           | 324  |
|     |             |      |