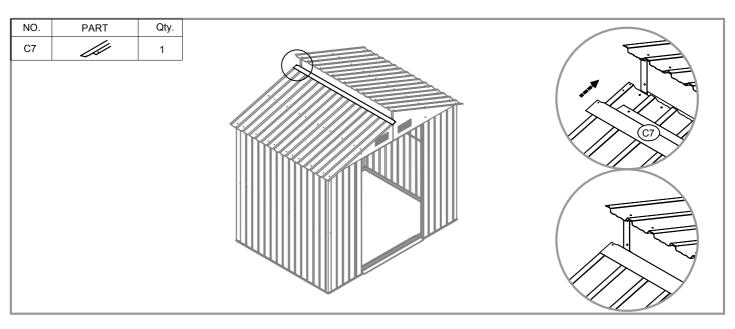

| NO. | PART   | Qty. |
|-----|--------|------|
| 22R | 1574mm | 2    |
| 23L | 1118mm | 1    |
| 23R | 1118mm | 1    |
| 27L |        | 1    |
| 27R |        | 1    |
| 28  | 1213mm | 2    |
| 29  | 1308mm | 2    |
| C1  | 452mm  | 1    |
| C2  | 452mm  | 1    |
| C3  | 1619mm | 1    |
| C5  | 1619mm | 1    |
| C7  | 1734mm | 1    |
| C11 | 120mm  | 1    |
| C12 | 1569mm | 1    |
| C13 | 1569mm | 1    |
| C14 | 90mm   | 2    |
| B1  | 143mm  | 1    |
| B2  | 143mm  | 1    |
| В3  | 222mm  | 1    |
| B4  |        | 1    |
| B5  | 290mm  | 1    |
| В6  | 290mm  | 1    |