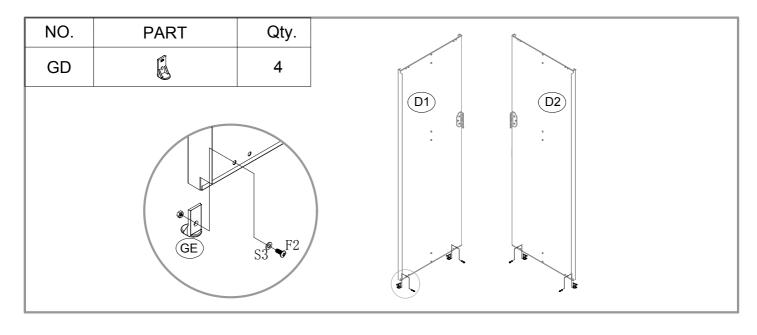

| NO. | PART        | Qty. |
|-----|-------------|------|
| P2  | 1750mm      | 4    |
| P3  | 1750mm      | 2    |
| P4  | 1750mm      | 4    |
| P9  | 1750mm      | 2    |
| P5  | 1207mm      | 1    |
| P6  | 1207mm      | 1    |
| P7  | 1207mm      | 1    |
| P15 | 1302mm      | 2    |
| P17 | 1302mm      | 1    |
| P10 | 1620mm      | 1    |
| G2  | OT-         | 4    |
| GD  | Ø           | 4    |
| GF  |             | 4    |
| GB  |             | 2    |
| GC  |             | 8    |
| GS  |             | 4    |
| F1  | (Imm>       | 380  |
| F2  | <b>(=</b> © | 65   |
| F3  | (Junn>      | 8    |
| S2  | 6           | 220  |
| S3  | 0           | 324  |
|     |             |      |