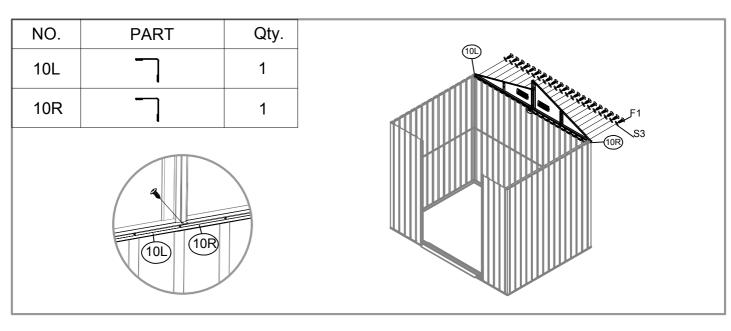

| 4    |
| P3  | 1750mm      | 2    |
| P4  | 1750mm      | 4    |
| P9  | 1750mm      | 2    |
| P5  | 1207mm      | 1    |
| P6  | 1207mm      | 1    |
| P7  | 1207mm      | 1    |
| P15 | 1302mm      | 2    |
| P17 | 1302mm      | 1    |
| P10 | 1620mm      | 1    |
| G2  | OT-         | 4    |
| GD  | Ø           | 4    |
| GF  |             | 4    |
| GB  |             | 2    |
| GC  |             | 8    |
| GS  |             | 4    |
| F1  | (Imm>       | 380  |
| F2  | <b>(=</b> © | 65   |
| F3  | (Junn>      | 8    |
| S2  | 6           | 220  |
| S3  | 0           | 324  |
|     |             |      |

| NO. | PART            | Qty. |
|-----|-----------------|------|
| D1  | 1740X680mm      | 1    |
| D2  | ;<br>1740X680mm | 1    |



























































































# DANCOVER®

# Contact information

Head office:

Dancover A/S Nordre Strandvej 119 G 3150 Hellebæk Denmark For more information please visit: www.dancovershop.com

# National contact

Denmark: 70 26 76 20 denmark@dancover.com

UK: 020 8099 7570 uk@dancover.com

Germany: 041 0266 7040 germany@dancover.com

France: 0975 181 800 france@dancover.com

Sweden: 040 233 262 sverige@dancover.com

Finland: 0 931 581 720 suomi@dancover.com

Poland: 22 300 8602 polska@dancover.com

Luxembourg: +49 041 0266 7040

luxembourg@dancover.com

Portugal: 308 800 899 portugal@dancover.com

Spain: 911 436 828

espana@dancover.com

Italy: 02 479 21 198 italia@dancover.com

Switzerland: 0840 000125 schweiz@dancover.com

Austria: 0662 626935 austria@dancover.com

Norw