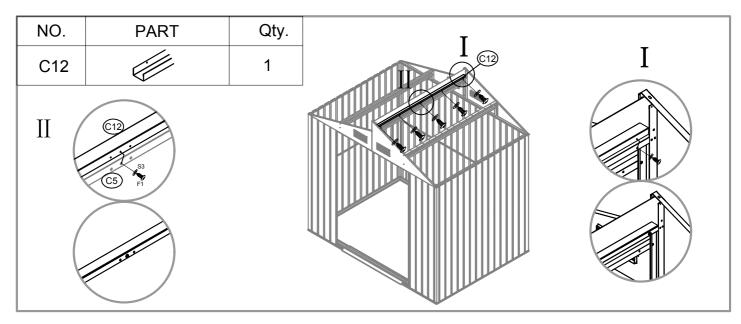

| P3  | 1750mm      | 2    |
| P4  | 1750mm      | 4    |
| P9  | 1750mm      | 2    |
| P5  | 1207mm      | 1    |
| P6  | 1207mm      | 1    |
| P7  | 1207mm      | 1    |
| P15 | 1302mm      | 2    |
| P17 | 1302mm      | 1    |
| P10 | 1620mm      | 1    |
| G2  | OT-         | 4    |
| GD  | Ø           | 4    |
| GF  |             | 4    |
| GB  |             | 2    |
| GC  |             | 8    |
| GS  |             | 4    |
| F1  | (Imm>       | 380  |
| F2  | <b>(=</b> © | 65   |
| F3  | (Junn>      | 8    |
| S2  | 6           | 220  |
| S3  | 0           | 324  |
|     |             |      |

| NO. | PART            | Qty. |
|-----|-----------------|------|
| D1  | 1740X680mm      | 1    |
| D2  | ;<br>1740X680mm | 1    |



























































































# DANCOVER®

# Contact information

Head office:

Dancover A/S Nordre Strandvej 119 G 3150 Hellebæk Denmark For more information please visit: www.dancovershop.com

# National contact

Denmark: 70 26 76 20 denmark@dancover.com

UK: 020 8099 7570 uk@dancover.com

Germany: 041 0266 7040 germany@dancover.com

France: 0975 181 800 france@dancover.com

Sweden: 040 233 262 sverige@dancover.com

Finland: 0 931 581 720 suomi@dancover.com

Poland: 22 300 8602 polska@dancover.com

Luxembourg: +49 041 0266 7040

luxembourg@dancover.com

Portugal: 308 800 899 portugal@dancover.com

Spain: 911 436 828

espana@dancover.com

Italy: 02 479 21 198 italia@dancover.com

Switzerland: 0840 000125 schweiz@dancover.com

Austria: 0662 626935 austria@dancover.com

Norway: 231 00 6