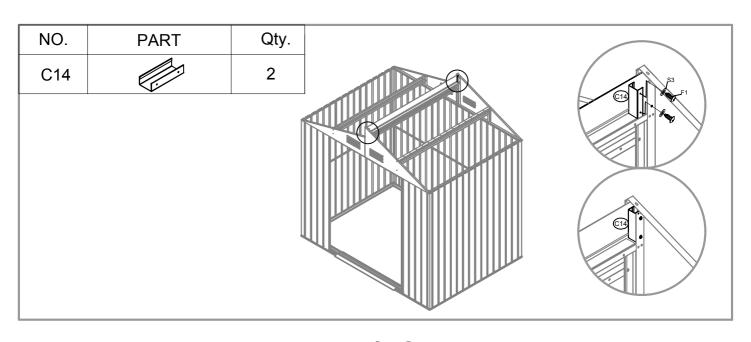

| NO. | PART   | Qty. |
|-----|--------|------|
| 22R | 1574mm | 2    |
| 23L | 1118mm | 1    |
| 23R | 1118mm | 1    |
| 27L |        | 1    |
| 27R |        | 1    |
| 28  | 1213mm | 2    |
| 29  | 1308mm | 2    |
| C1  | 452mm  | 1    |
| C2  | 452mm  | 1    |
| C3  | 1619mm | 1    |
| C5  | 1619mm | 1    |
| C7  | 1734mm | 1    |
| C11 | 120mm  | 1    |
| C12 | 1569mm | 1    |
| C13 | 1569mm | 1    |
| C14 | 90mm   | 2    |
| B1  | 143mm  | 1    |
| B2  | 143mm  | 1    |
| В3  | 222mm  | 1    |
| B4  |        | 1    |
| B5  | 290mm  | 1    |
| В6  | 290mm  | 1    |