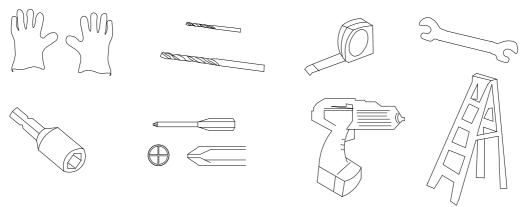

### **TOOLS MAY REQUIRED**

Use heavy duty gloves when handling steel sheets and flashing