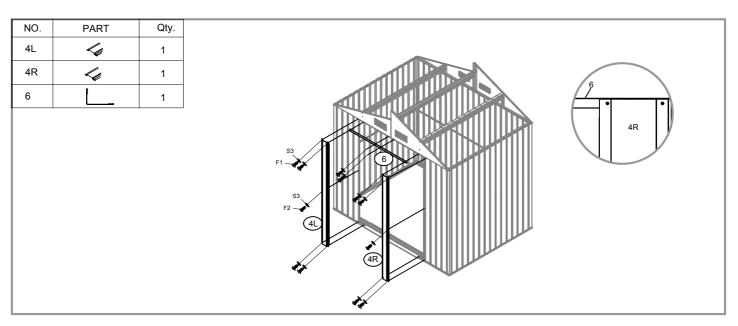

4    |
| P3  | 1750mm      | 2    |
| P4  | 1750mm      | 4    |
| P9  | 1750mm      | 2    |
| P5  | 1207mm      | 1    |
| P6  | 1207mm      | 1    |
| P7  | 1207mm      | 1    |
| P15 | 1302mm      | 2    |
| P17 | 1302mm      | 1    |
| P10 | 1620mm      | 1    |
| G2  | OT-         | 4    |
| GD  | Ø           | 4    |
| GF  |             | 4    |
| GB  |             | 2    |
| GC  |             | 8    |
| GS  |             | 4    |
| F1  | (Imm>       | 380  |
| F2  | <b>(=</b> © | 65   |
| F3  | (Junn>      | 8    |
| S2  | 6           | 220  |
| S3  | 0           | 324  |
|     |             |      |

| NO. | PART            | Qty. |
|-----|-----------------|------|
| D1  | 1740X680mm      | 1    |
| D2  | ;<br>1740X680mm | 1    |



























































































# DANCOVER®

# Contact information

Head office:

Dancover A/S Nordre Strandvej 119 G 3150 Hellebæk Denmark For more information please visit: www.dancovershop.com

# National contact

Denmark: 70 26 76 20 denmark@dancover.com

UK: 020 8099 7570 uk@dancover.com

Germany: 041 0266 7040 germany@dancover.com

France: 0975 181 800 france@dancover.com

Sweden: 040 233 262 sverige@dancover.com

Finland: 0 931 581 720 suomi@dancover.com

Poland: 22 300 8602 polska@dancover.com

Luxembourg: +49 041 0266 7040

luxembourg@dancover.com

Portugal: 308 800 899 portugal@dancover.com

Spain: 911 436 828

espana@dancover.com

Italy: 02 479 21 198 italia@dancover.com

Switzerland: 0840 000125 schweiz@dancover.com

Austria: 0662 626935 austria@dancover.com

Norway: 23