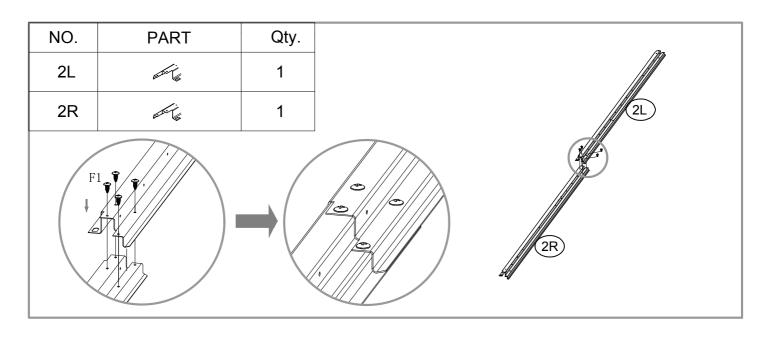

---|-------------|------|
| P2  | 1750mm      | 4    |
| P3  | 1750mm      | 2    |
| P4  | 1750mm      | 4    |
| P9  | 1750mm      | 2    |
| P5  | 1207mm      | 1    |
| P6  | 1207mm      | 1    |
| P7  | 1207mm      | 1    |
| P15 | 1302mm      | 2    |
| P17 | 1302mm      | 1    |
| P10 | 1620mm      | 1    |
| G2  | OT-         | 4    |
| GD  | Ø           | 4    |
| GF  |             | 4    |
| GB  |             | 2    |
| GC  |             | 8    |
| GS  |             | 4    |
| F1  | (Imm>       | 380  |
| F2  | <b>(=</b> © | 65   |
| F3  | (Junn>      | 8    |
| S2  | 6           | 220  |
| S3  | 0           | 324  |
|     |             |      |

| NO. | PART            | Qty. |
|-----|-----------------|------|
| D1  | 1740X680mm      | 1    |
| D2  | ;<br>1740X680mm | 1    |



























































































# DANCOVER®

# Contact information

Head office:

Dancover A/S Nordre Strandvej 119 G 3150 Hellebæk Denmark For more information please visit: www.dancovershop.com

# National contact

Denmark: 70 26 76 20 denmark@dancover.com

UK: 020 8099 7570 uk@dancover.com

Germany: 041 0266 7040 germany@dancover.com

France: 0975 181 800 france@dancover.com

Sweden: 040 233 262 sverige@dancover.com

Finland: 0 931 581 720 suomi@dancover.com

Poland: 22 300 8602 polska@dancover.com

Luxembourg: +49 041 0266 7040

luxembourg@dancover.com

Portugal: 308 800 899 portugal@dancover.com

Spain: 911 436 828

espana@dancover.com

Italy: 02 479 21 198 italia@dancover.com

Switzerland: 0840 000125 schweiz@dancover.com

Austr