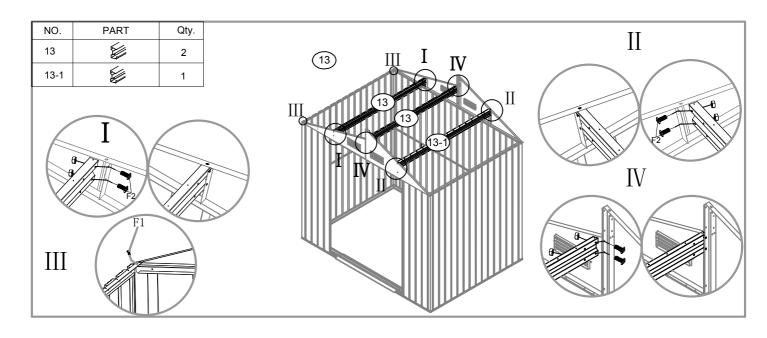

| 4    |
| P3  | 1750mm      | 2    |
| P4  | 1750mm      | 4    |
| P9  | 1750mm      | 2    |
| P5  | 1207mm      | 1    |
| P6  | 1207mm      | 1    |
| P7  | 1207mm      | 1    |
| P15 | 1302mm      | 2    |
| P17 | 1302mm      | 1    |
| P10 | 1620mm      | 1    |
| G2  | OT-         | 4    |
| GD  | Ø           | 4    |
| GF  |             | 4    |
| GB  |             | 2    |
| GC  |             | 8    |
| GS  |             | 4    |
| F1  | (Imm>       | 380  |
| F2  | <b>(=</b> © | 65   |
| F3  | (Junn>      | 8    |
| S2  | 6           | 220  |
| S3  | 0           | 324  |
|     |             |      |

| NO. | PART            | Qty. |
|-----|-----------------|------|
| D1  | 1740X680mm      | 1    |
| D2  | ;<br>1740X680mm | 1    |



























































































# DANCOVER®

# Contact information

Head office:

Dancover A/S Nordre Strandvej 119 G 3150 Hellebæk Denmark For more information please visit: www.dancovershop.com

# National contact

Denmark: 70 26 76 20 denmark@dancover.com

UK: 020 8099 7570 uk@dancover.com

Germany: 041 0266 7040 germany@dancover.com

France: 0975 181 800 france@dancover.com

Sweden: 040 233 262 sverige@dancover.com

Finland: 0 931 581 720 suomi@dancover.com

Poland: 22 300 8602 polska@dancover.com

Luxembourg: +49 041 0266 7040

luxembourg@dancover.com

Portugal: 308 800 899 portugal@dancover.com

Spain: 911 436 828

espana@dancover.com

Italy: 02 479 21 198 italia@dancover.com

Switzerland: 0840 000125 schweiz@dancover.com

Austria: 0662 626935 austria@dancover.com

Norway: