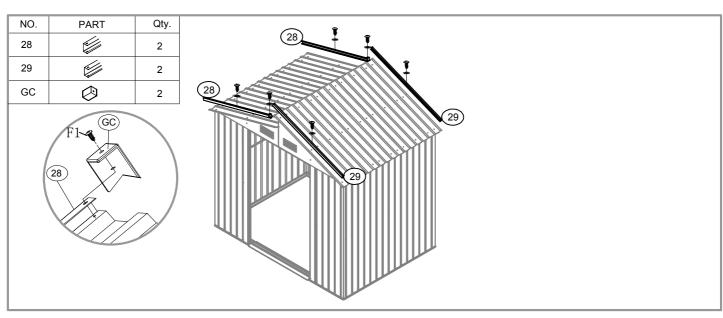

| 2    |
| P4  | 1750mm      | 4    |
| P9  | 1750mm      | 2    |
| P5  | 1207mm      | 1    |
| P6  | 1207mm      | 1    |
| P7  | 1207mm      | 1    |
| P15 | 1302mm      | 2    |
| P17 | 1302mm      | 1    |
| P10 | 1620mm      | 1    |
| G2  | OT-         | 4    |
| GD  | Ø           | 4    |
| GF  |             | 4    |
| GB  |             | 2    |
| GC  |             | 8    |
| GS  |             | 4    |
| F1  | (Imm>       | 380  |
| F2  | <b>(=</b> © | 65   |
| F3  | (Junn>      | 8    |
| S2  | 6           | 220  |
| S3  | 0           | 324  |
|     |             |      |

| NO. | PART            | Qty. |
|-----|-----------------|------|
| D1  | 1740X680mm      | 1    |
| D2  | ;<br>1740X680mm | 1    |



























































































# DANCOVER®

# Contact information

Head office:

Dancover A/S Nordre Strandvej 119 G 3150 Hellebæk Denmark For more information please visit: www.dancovershop.com

# National contact

Denmark: 70 26 76 20 denmark@dancover.com

UK: 020 8099 7570 uk@dancover.com

Germany: 041 0266 7040 germany@dancover.com

France: 0975 181 800 france@dancover.com

Sweden: 040 233 262 sverige@dancover.com

Finland: 0 931 581 720 suomi@dancover.com

Poland: 22 300 8602 polska@dancover.com

Luxembourg: +49 041 0266 7040

luxembourg@dancover.com

Portugal: 308 800 899 portugal@dancover.com

Spain: 911 436 828

espana@dancover.com

Italy: 02 479 21 198 italia@dancover.com

Switzerland: 0840 000125 schweiz@dancover.com

Austria: 0662 626935 austria@dancover.com

Norway: 231 00 690 norge@dancover.