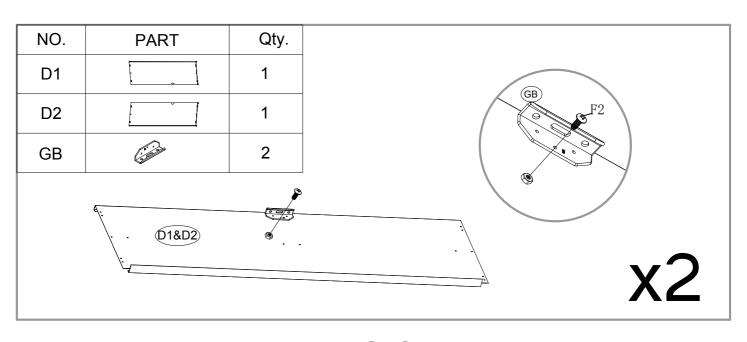

| NO. | PART            | Qty. |
|-----|-----------------|------|
| D1  | 1740X680mm      | 1    |
| D2  | ;<br>1740X680mm | 1    |