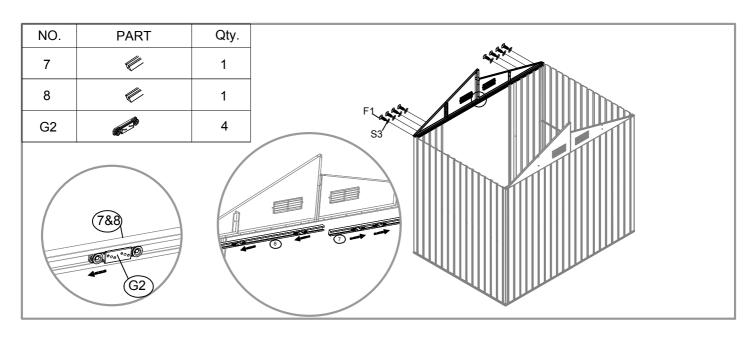

| 4    |
| P3  | 1750mm      | 2    |
| P4  | 1750mm      | 4    |
| P9  | 1750mm      | 2    |
| P5  | 1207mm      | 1    |
| P6  | 1207mm      | 1    |
| P7  | 1207mm      | 1    |
| P15 | 1302mm      | 2    |
| P17 | 1302mm      | 1    |
| P10 | 1620mm      | 1    |
| G2  | OT-         | 4    |
| GD  | Ø           | 4    |
| GF  |             | 4    |
| GB  |             | 2    |
| GC  |             | 8    |
| GS  |             | 4    |
| F1  | (Imm>       | 380  |
| F2  | <b>(=</b> © | 65   |
| F3  | (Junn>      | 8    |
| S2  | 6           | 220  |
| S3  | 0           | 324  |
|     |             |      |

| NO. | PART            | Qty. |
|-----|-----------------|------|
| D1  | 1740X680mm      | 1    |
| D2  | ;<br>1740X680mm | 1    |



























































































# DANCOVER®

# Contact information

Head office:

Dancover A/S Nordre Strandvej 119 G 3150 Hellebæk Denmark For more information please visit: www.dancovershop.com

# National contact

Denmark: 70 26 76 20 denmark@dancover.com

UK: 020 8099 7570 uk@dancover.com

Germany: 041 0266 7040 germany@dancover.com

France: 0975 181 800 france@dancover.com

Sweden: 040 233 262 sverige@dancover.com

Finland: 0 931 581 720 suomi@dancover.com

Poland: 22 300 8602 polska@dancover.com

Luxembourg: +49 041 0266 7040

luxembourg@dancover.com

Portugal: 308 800 899 portugal@dancover.com

Spain: 911 436 828

espana@dancover.com

Italy: 02 479 21 198 italia@dancover.com

Switzerland: 0840 000125 schweiz@dancover.com

Austria: 0662 626935 austria@dancover.com

Norway