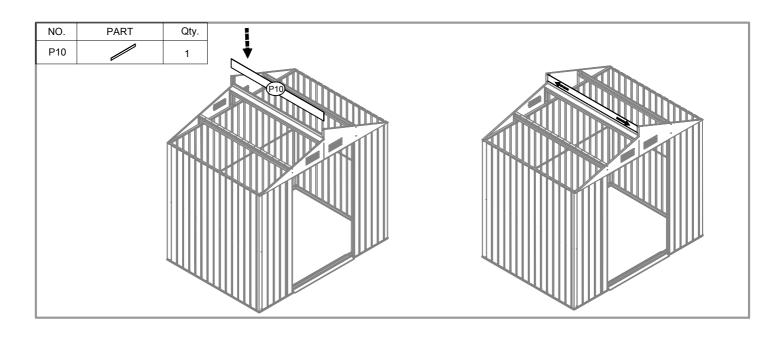

|
| P3  | 1750mm      | 2    |
| P4  | 1750mm      | 4    |
| P9  | 1750mm      | 2    |
| P5  | 1207mm      | 1    |
| P6  | 1207mm      | 1    |
| P7  | 1207mm      | 1    |
| P15 | 1302mm      | 2    |
| P17 | 1302mm      | 1    |
| P10 | 1620mm      | 1    |
| G2  | OT-         | 4    |
| GD  | Ø           | 4    |
| GF  |             | 4    |
| GB  |             | 2    |
| GC  |             | 8    |
| GS  |             | 4    |
| F1  | (Imm>       | 380  |
| F2  | <b>(=</b> © | 65   |
| F3  | (Junn>      | 8    |
| S2  | 6           | 220  |
| S3  | 0           | 324  |
|     |             |      |

| NO. | PART            | Qty. |
|-----|-----------------|------|
| D1  | 1740X680mm      | 1    |
| D2  | ;<br>1740X680mm | 1    |



























































































# DANCOVER®

# Contact information

Head office:

Dancover A/S Nordre Strandvej 119 G 3150 Hellebæk Denmark For more information please visit: www.dancovershop.com

# National contact

Denmark: 70 26 76 20 denmark@dancover.com

UK: 020 8099 7570 uk@dancover.com

Germany: 041 0266 7040 germany@dancover.com

France: 0975 181 800 france@dancover.com

Sweden: 040 233 262 sverige@dancover.com

Finland: 0 931 581 720 suomi@dancover.com

Poland: 22 300 8602 polska@dancover.com

Luxembourg: +49 041 0266 7040

luxembourg@dancover.com

Portugal: 308 800 899 portugal@dancover.com

Spain: 911 436 828

espana@dancover.com

Italy: 02 479 21 198 italia@dancover.com

Switzerland: 0840 000125 schweiz@dancover.com

Austria: 0662 626935 austria@dancover.com

Norway: 231 00