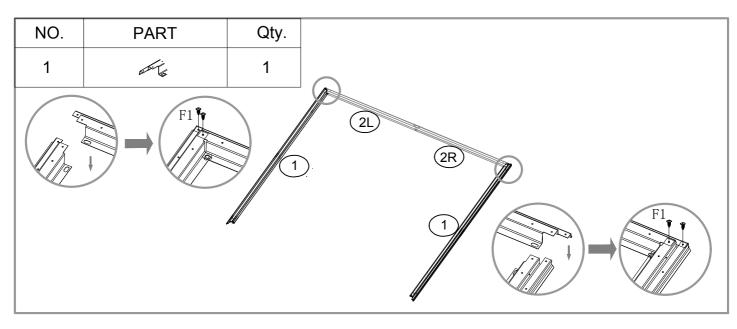

-|-------------|------|
| P2  | 1750mm      | 4    |
| P3  | 1750mm      | 2    |
| P4  | 1750mm      | 4    |
| P9  | 1750mm      | 2    |
| P5  | 1207mm      | 1    |
| P6  | 1207mm      | 1    |
| P7  | 1207mm      | 1    |
| P15 | 1302mm      | 2    |
| P17 | 1302mm      | 1    |
| P10 | 1620mm      | 1    |
| G2  | OT-         | 4    |
| GD  | Ø           | 4    |
| GF  |             | 4    |
| GB  |             | 2    |
| GC  |             | 8    |
| GS  |             | 4    |
| F1  | (Imm>       | 380  |
| F2  | <b>(=</b> © | 65   |
| F3  | (Junn>      | 8    |
| S2  | 6           | 220  |
| S3  | 0           | 324  |
|     |             |      |

| NO. | PART            | Qty. |
|-----|-----------------|------|
| D1  | 1740X680mm      | 1    |
| D2  | ;<br>1740X680mm | 1    |



























































































# DANCOVER®

# Contact information

Head office:

Dancover A/S Nordre Strandvej 119 G 3150 Hellebæk Denmark For more information please visit: www.dancovershop.com

# National contact

Denmark: 70 26 76 20 denmark@dancover.com

UK: 020 8099 7570 uk@dancover.com

Germany: 041 0266 7040 germany@dancover.com

France: 0975 181 800 france@dancover.com

Sweden: 040 233 262 sverige@dancover.com

Finland: 0 931 581 720 suomi@dancover.com

Poland: 22 300 8602 polska@dancover.com

Luxembourg: +49 041 0266 7040

luxembourg@dancover.com

Portugal: 308 800 899 portugal@dancover.com

Spain: 911 436 828

espana@dancover.com

Italy: 02 479 21 198 italia@dancover.com

Switzerland: 0840 000125 schweiz@dancover.com

Austria