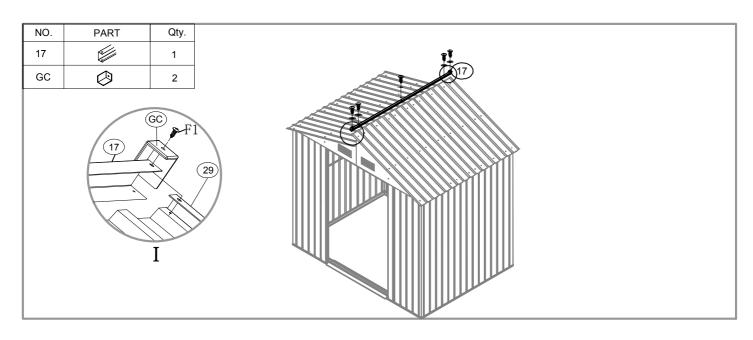

| 2    |
| P4  | 1750mm      | 4    |
| P9  | 1750mm      | 2    |
| P5  | 1207mm      | 1    |
| P6  | 1207mm      | 1    |
| P7  | 1207mm      | 1    |
| P15 | 1302mm      | 2    |
| P17 | 1302mm      | 1    |
| P10 | 1620mm      | 1    |
| G2  | OT-         | 4    |
| GD  | Ø           | 4    |
| GF  |             | 4    |
| GB  |             | 2    |
| GC  |             | 8    |
| GS  |             | 4    |
| F1  | (Imm>       | 380  |
| F2  | <b>(=</b> © | 65   |
| F3  | (Junn>      | 8    |
| S2  | 6           | 220  |
| S3  | 0           | 324  |
|     |             |      |

| NO. | PART            | Qty. |
|-----|-----------------|------|
| D1  | 1740X680mm      | 1    |
| D2  | ;<br>1740X680mm | 1    |



























































































# DANCOVER®

# Contact information

Head office:

Dancover A/S Nordre Strandvej 119 G 3150 Hellebæk Denmark For more information please visit: www.dancovershop.com

# National contact

Denmark: 70 26 76 20 denmark@dancover.com

UK: 020 8099 7570 uk@dancover.com

Germany: 041 0266 7040 germany@dancover.com

France: 0975 181 800 france@dancover.com

Sweden: 040 233 262 sverige@dancover.com

Finland: 0 931 581 720 suomi@dancover.com

Poland: 22 300 8602 polska@dancover.com

Luxembourg: +49 041 0266 7040

luxembourg@dancover.com

Portugal: 308 800 899 portugal@dancover.com

Spain: 911 436 828

espana@dancover.com

Italy: 02 479 21 198 italia@dancover.com

Switzerland: 0840 000125 schweiz@dancover.com

Austria: 0662 626935 austria@dancover.com

Norway: 231 00 690 norge@dancover.co