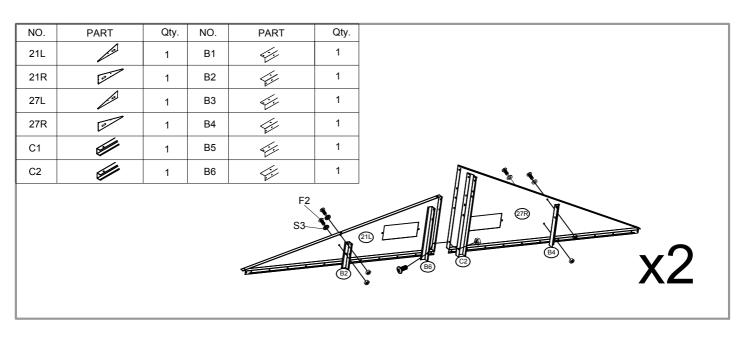

mm      | 4    |
| P3  | 1750mm      | 2    |
| P4  | 1750mm      | 4    |
| P9  | 1750mm      | 2    |
| P5  | 1207mm      | 1    |
| P6  | 1207mm      | 1    |
| P7  | 1207mm      | 1    |
| P15 | 1302mm      | 2    |
| P17 | 1302mm      | 1    |
| P10 | 1620mm      | 1    |
| G2  | OT-         | 4    |
| GD  | Ø           | 4    |
| GF  |             | 4    |
| GB  |             | 2    |
| GC  |             | 8    |
| GS  |             | 4    |
| F1  | (Imm>       | 380  |
| F2  | <b>(=</b> © | 65   |
| F3  | (Junn>      | 8    |
| S2  | 6           | 220  |
| S3  | 0           | 324  |
|     |             |      |

| NO. | PART            | Qty. |
|-----|-----------------|------|
| D1  | 1740X680mm      | 1    |
| D2  | ;<br>1740X680mm | 1    |



























































































# DANCOVER®

# Contact information

Head office:

Dancover A/S Nordre Strandvej 119 G 3150 Hellebæk Denmark For more information please visit: www.dancovershop.com

# National contact

Denmark: 70 26 76 20 denmark@dancover.com

UK: 020 8099 7570 uk@dancover.com

Germany: 041 0266 7040 germany@dancover.com

France: 0975 181 800 france@dancover.com

Sweden: 040 233 262 sverige@dancover.com

Finland: 0 931 581 720 suomi@dancover.com

Poland: 22 300 8602 polska@dancover.com

Luxembourg: +49 041 0266 7040

luxembourg@dancover.com

Portugal: 308 800 899 portugal@dancover.com

Spain: 911 436 828

espana@dancover.com

Italy: 02 479 21 198 italia@dancover.com

Switzerland: 0840 000125 schweiz@dancover.com

Austria: 0662 626935 austria@dancover.com