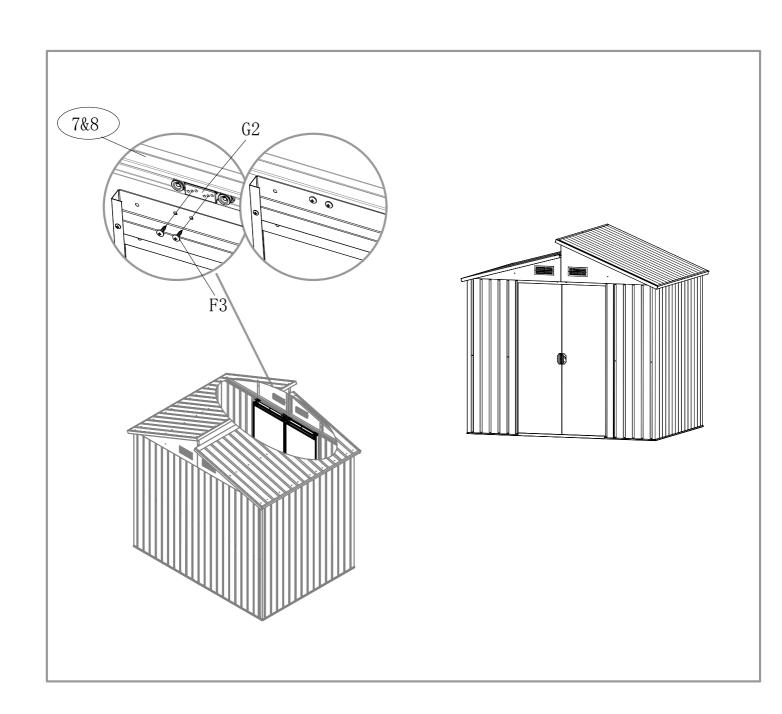

| NO. | PART   | Qty. |
|-----|--------|------|
| 22R | 1574mm | 2    |
| 23L | 1118mm | 1    |
| 23R | 1118mm | 1    |
| 27L |        | 1    |
| 27R |        | 1    |
| 28  | 1213mm | 2    |
| 29  | 1308mm | 2    |
| C1  | 452mm  | 1    |
| C2  | 452mm  | 1    |
| C3  | 1619mm | 1    |
| C5  | 1619mm | 1    |
| C7  | 1734mm | 1    |
| C11 | 120mm  | 1    |
| C12 | 1569mm | 1    |
| C13 | 1569mm | 1    |
| C14 | 90mm   | 2    |
| B1  | 143mm  | 1    |
| B2  | 143mm  | 1    |
| В3  | 222mm  | 1    |
| B4  |        | 1    |
| B5  | 290mm  | 1    |
| В6  | 290mm  | 1    |