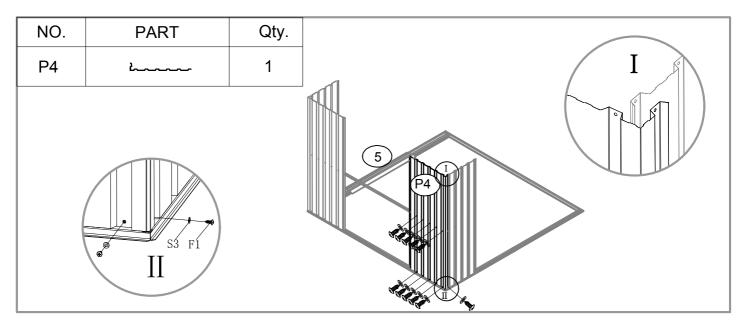

| NO. | PART        | Qty. |
|-----|-------------|------|
| P2  | 1750mm      | 4    |
| P3  | 1750mm      | 2    |
| P4  | 1750mm      | 4    |
| P9  | 1750mm      | 2    |
| P5  | 1207mm      | 1    |
| P6  | 1207mm      | 1    |
| P7  | 1207mm      | 1    |
| P15 | 1302mm      | 2    |
| P17 | 1302mm      | 1    |
| P10 | 1620mm      | 1    |
| G2  | OT-         | 4    |
| GD  | Ø           | 4    |
| GF  |             | 4    |
| GB  |             | 2    |
| GC  |             | 8    |
| GS  |             | 4    |
| F1  | (Imm>       | 380  |
| F2  | <b>(=</b> © | 65   |
| F3  | (Junn>      | 8    |
| S2  | 6           | 220  |
| S3  | 0           | 324  |
|     |             |      |