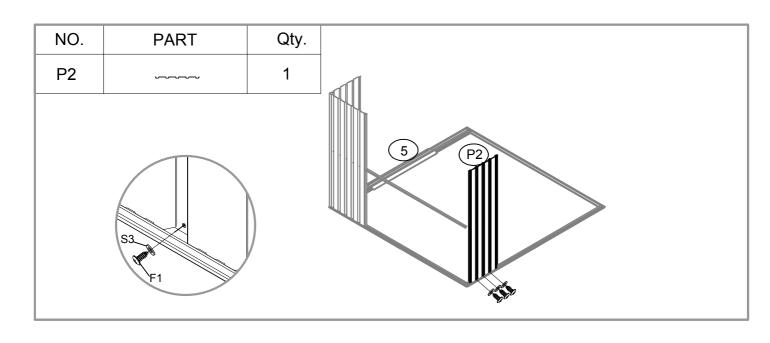

| NO. | PART        | Qty. |
|-----|-------------|------|
| P2  | 1750mm      | 4    |
| P3  | 1750mm      | 2    |
| P4  | 1750mm      | 4    |
| P9  | 1750mm      | 2    |
| P5  | 1207mm      | 1    |
| P6  | 1207mm      | 1    |
| P7  | 1207mm      | 1    |
| P15 | 1302mm      | 2    |
| P17 | 1302mm      | 1    |
| P10 | 1620mm      | 1    |
| G2  | OT-         | 4    |
| GD  | Ø           | 4    |
| GF  |             | 4    |
| GB  |             | 2    |
| GC  |             | 8    |
| GS  |             | 4    |
| F1  | (Imm>       | 380  |
| F2  | <b>(=</b> © | 65   |
| F3  | (Junn>      | 8    |
| S2  | 6           | 220  |
| S3  | 0           | 324  |
|     |             |      |