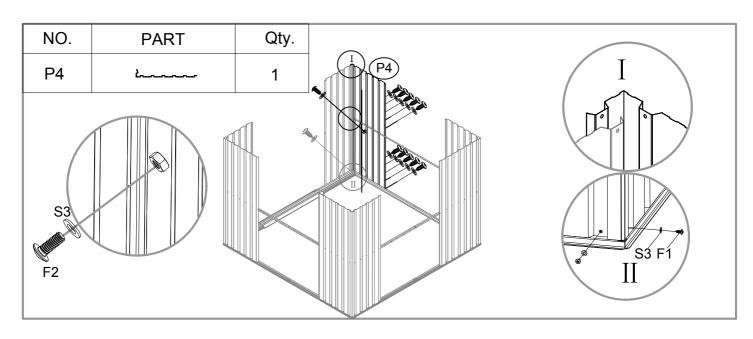

| 1750mm      | 4    |
| P3  | 1750mm      | 2    |
| P4  | 1750mm      | 4    |
| P9  | 1750mm      | 2    |
| P5  | 1207mm      | 1    |
| P6  | 1207mm      | 1    |
| P7  | 1207mm      | 1    |
| P15 | 1302mm      | 2    |
| P17 | 1302mm      | 1    |
| P10 | 1620mm      | 1    |
| G2  | OT-         | 4    |
| GD  | Ø           | 4    |
| GF  |             | 4    |
| GB  |             | 2    |
| GC  |             | 8    |
| GS  |             | 4    |
| F1  | (Imm>       | 380  |
| F2  | <b>(=</b> © | 65   |
| F3  | (Junn>      | 8    |
| S2  | 6           | 220  |
| S3  | 0           | 324  |
|     |             |      |

| NO. | PART            | Qty. |
|-----|-----------------|------|
| D1  | 1740X680mm      | 1    |
| D2  | ;<br>1740X680mm | 1    |



























































































# DANCOVER®

# Contact information

Head office:

Dancover A/S Nordre Strandvej 119 G 3150 Hellebæk Denmark For more information please visit: www.dancovershop.com

# National contact

Denmark: 70 26 76 20 denmark@dancover.com

UK: 020 8099 7570 uk@dancover.com

Germany: 041 0266 7040 germany@dancover.com

France: 0975 181 800 france@dancover.com

Sweden: 040 233 262 sverige@dancover.com

Finland: 0 931 581 720 suomi@dancover.com

Poland: 22 300 8602 polska@dancover.com

Luxembourg: +49 041 0266 7040

luxembourg@dancover.com

Portugal: 308 800 899 portugal@dancover.com

Spain: 911 436 828

espana@dancover.com

Italy: 02 479 21 198 italia@dancover.com

Switzerland: 0840 000125 schweiz@dancover.com

Austria: 0662 626935 austria@dancover