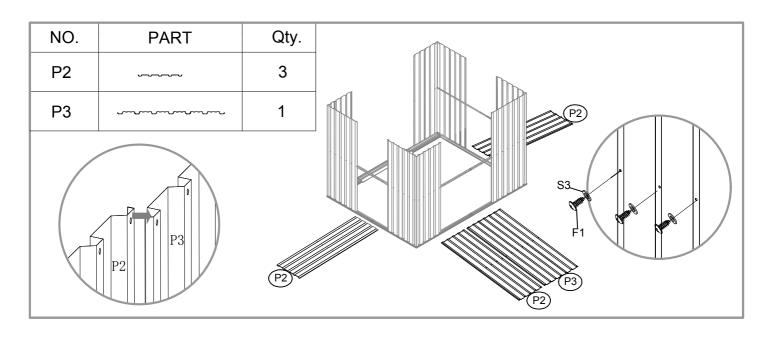

1750mm      | 4    |
| P3  | 1750mm      | 2    |
| P4  | 1750mm      | 4    |
| P9  | 1750mm      | 2    |
| P5  | 1207mm      | 1    |
| P6  | 1207mm      | 1    |
| P7  | 1207mm      | 1    |
| P15 | 1302mm      | 2    |
| P17 | 1302mm      | 1    |
| P10 | 1620mm      | 1    |
| G2  | OT-         | 4    |
| GD  | Ø           | 4    |
| GF  |             | 4    |
| GB  |             | 2    |
| GC  |             | 8    |
| GS  |             | 4    |
| F1  | (Imm>       | 380  |
| F2  | <b>(=</b> © | 65   |
| F3  | (Junn>      | 8    |
| S2  | 6           | 220  |
| S3  | 0           | 324  |
|     |             |      |

| NO. | PART            | Qty. |
|-----|-----------------|------|
| D1  | 1740X680mm      | 1    |
| D2  | ;<br>1740X680mm | 1    |



























































































# DANCOVER®

# Contact information

Head office:

Dancover A/S Nordre Strandvej 119 G 3150 Hellebæk Denmark For more information please visit: www.dancovershop.com

# National contact

Denmark: 70 26 76 20 denmark@dancover.com

UK: 020 8099 7570 uk@dancover.com

Germany: 041 0266 7040 germany@dancover.com

France: 0975 181 800 france@dancover.com

Sweden: 040 233 262 sverige@dancover.com

Finland: 0 931 581 720 suomi@dancover.com

Poland: 22 300 8602 polska@dancover.com

Luxembourg: +49 041 0266 7040

luxembourg@dancover.com

Portugal: 308 800 899 portugal@dancover.com

Spain: 911 436 828

espana@dancover.com

Italy: 02 479 21 198 italia@dancover.com

Switzerland: 0840 000125 schweiz@dancover.com

Austria: 0662 626935 austria@dancover.c