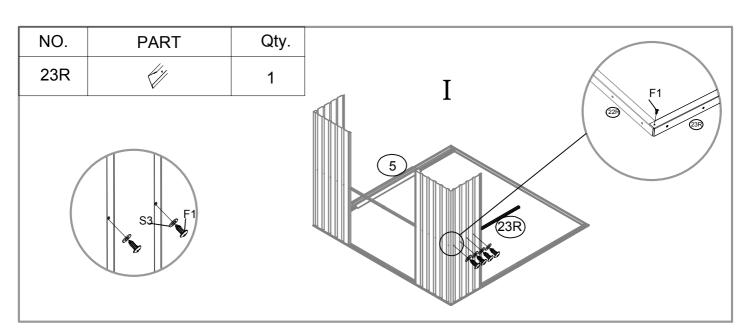

| NO. | PART   | Qty. |
|-----|--------|------|
| 22R | 1574mm | 2    |
| 23L | 1118mm | 1    |
| 23R | 1118mm | 1    |
| 27L |        | 1    |
| 27R |        | 1    |
| 28  | 1213mm | 2    |
| 29  | 1308mm | 2    |
| C1  | 452mm  | 1    |
| C2  | 452mm  | 1    |
| C3  | 1619mm | 1    |
| C5  | 1619mm | 1    |
| C7  | 1734mm | 1    |
| C11 | 120mm  | 1    |
| C12 | 1569mm | 1    |
| C13 | 1569mm | 1    |
| C14 | 90mm   | 2    |
| B1  | 143mm  | 1    |
| B2  | 143mm  | 1    |
| В3  | 222mm  | 1    |
| B4  |        | 1    |
| B5  | 290mm  | 1    |
| В6  | 290mm  | 1    |