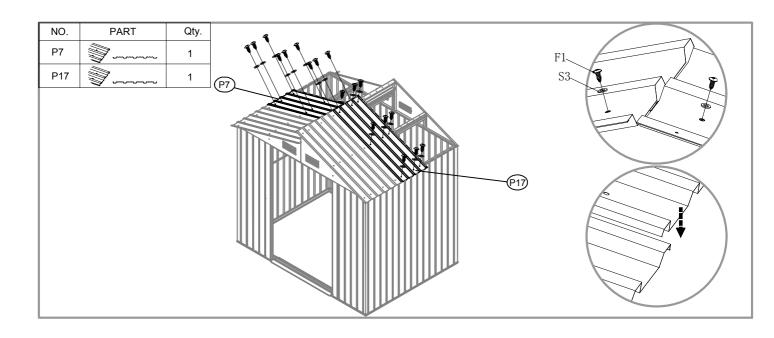

| NO. | PART        | Qty. |
|-----|-------------|------|
| P2  | 1750mm      | 4    |
| P3  | 1750mm      | 2    |
| P4  | 1750mm      | 4    |
| P9  | 1750mm      | 2    |
| P5  | 1207mm      | 1    |
| P6  | 1207mm      | 1    |
| P7  | 1207mm      | 1    |
| P15 | 1302mm      | 2    |
| P17 | 1302mm      | 1    |
| P10 | 1620mm      | 1    |
| G2  | OT-         | 4    |
| GD  | Ø           | 4    |
| GF  |             | 4    |
| GB  |             | 2    |
| GC  |             | 8    |
| GS  |             | 4    |
| F1  | (Imm>       | 380  |
| F2  | <b>(=</b> © | 65   |
| F3  | (Junn>      | 8    |
| S2  | 6           | 220  |
| S3  | 0           | 324  |
|     |             |      |