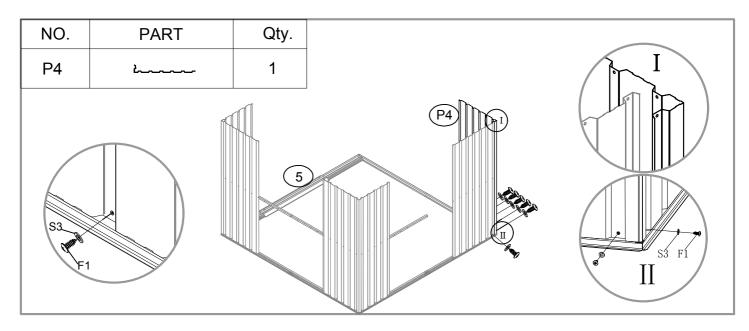

| NO. | PART        | Qty. |
|-----|-------------|------|
| P2  | 1750mm      | 4    |
| P3  | 1750mm      | 2    |
| P4  | 1750mm      | 4    |
| P9  | 1750mm      | 2    |
| P5  | 1207mm      | 1    |
| P6  | 1207mm      | 1    |
| P7  | 1207mm      | 1    |
| P15 | 1302mm      | 2    |
| P17 | 1302mm      | 1    |
| P10 | 1620mm      | 1    |
| G2  | OT-         | 4    |
| GD  | Ø           | 4    |
| GF  |             | 4    |
| GB  |             | 2    |
| GC  |             | 8    |
| GS  |             | 4    |
| F1  | (Imm>       | 380  |
| F2  | <b>(=</b> © | 65   |
| F3  | (Junn>      | 8    |
| S2  | 6           | 220  |
| S3  | 0           | 324  |
|     |             |      |