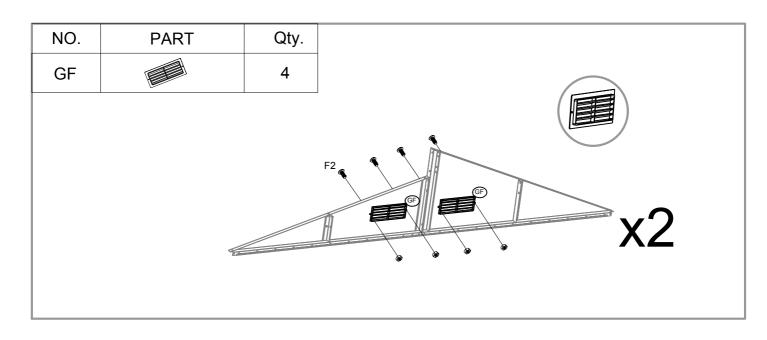

| 4    |
| P3  | 1750mm      | 2    |
| P4  | 1750mm      | 4    |
| P9  | 1750mm      | 2    |
| P5  | 1207mm      | 1    |
| P6  | 1207mm      | 1    |
| P7  | 1207mm      | 1    |
| P15 | 1302mm      | 2    |
| P17 | 1302mm      | 1    |
| P10 | 1620mm      | 1    |
| G2  | OT-         | 4    |
| GD  | Ø           | 4    |
| GF  |             | 4    |
| GB  |             | 2    |
| GC  |             | 8    |
| GS  |             | 4    |
| F1  | (Imm>       | 380  |
| F2  | <b>(=</b> © | 65   |
| F3  | (Junn>      | 8    |
| S2  | 6           | 220  |
| S3  | 0           | 324  |
|     |             |      |

| NO. | PART            | Qty. |
|-----|-----------------|------|
| D1  | 1740X680mm      | 1    |
| D2  | ;<br>1740X680mm | 1    |



























































































# DANCOVER®

# Contact information

Head office:

Dancover A/S Nordre Strandvej 119 G 3150 Hellebæk Denmark For more information please visit: www.dancovershop.com

# National contact

Denmark: 70 26 76 20 denmark@dancover.com

UK: 020 8099 7570 uk@dancover.com

Germany: 041 0266 7040 germany@dancover.com

France: 0975 181 800 france@dancover.com

Sweden: 040 233 262 sverige@dancover.com

Finland: 0 931 581 720 suomi@dancover.com

Poland: 22 300 8602 polska@dancover.com

Luxembourg: +49 041 0266 7040

luxembourg@dancover.com

Portugal: 308 800 899 portugal@dancover.com

Spain: 911 436 828

espana@dancover.com

Italy: 02 479 21 198 italia@dancover.com

Switzerland: 0840 000125 schweiz@dancover.com

Austria: 0662 626935 austria@dancover.com

No