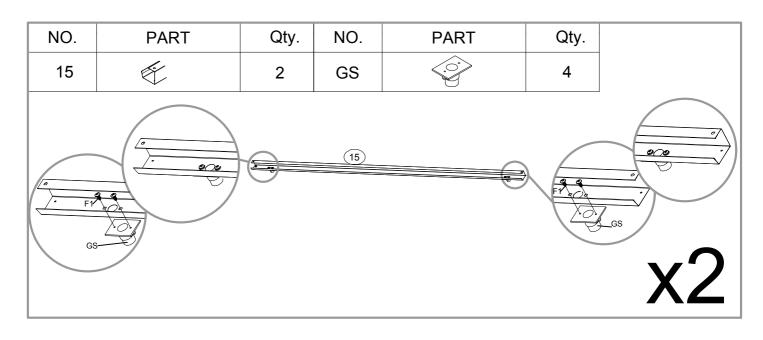

2    |
| P4  | 1750mm      | 4    |
| P9  | 1750mm      | 2    |
| P5  | 1207mm      | 1    |
| P6  | 1207mm      | 1    |
| P7  | 1207mm      | 1    |
| P15 | 1302mm      | 2    |
| P17 | 1302mm      | 1    |
| P10 | 1620mm      | 1    |
| G2  | OT-         | 4    |
| GD  | Ø           | 4    |
| GF  |             | 4    |
| GB  |             | 2    |
| GC  |             | 8    |
| GS  |             | 4    |
| F1  | (Imm>       | 380  |
| F2  | <b>(=</b> © | 65   |
| F3  | (Junn>      | 8    |
| S2  | 6           | 220  |
| S3  | 0           | 324  |
|     |             |      |

| NO. | PART            | Qty. |
|-----|-----------------|------|
| D1  | 1740X680mm      | 1    |
| D2  | ;<br>1740X680mm | 1    |



























































































# DANCOVER®

# Contact information

Head office:

Dancover A/S Nordre Strandvej 119 G 3150 Hellebæk Denmark For more information please visit: www.dancovershop.com

# National contact

Denmark: 70 26 76 20 denmark@dancover.com

UK: 020 8099 7570 uk@dancover.com

Germany: 041 0266 7040 germany@dancover.com

France: 0975 181 800 france@dancover.com

Sweden: 040 233 262 sverige@dancover.com

Finland: 0 931 581 720 suomi@dancover.com

Poland: 22 300 8602 polska@dancover.com

Luxembourg: +49 041 0266 7040

luxembourg@dancover.com

Portugal: 308 800 899 portugal@dancover.com

Spain: 911 436 828

espana@dancover.com

Italy: 02 479 21 198 italia@dancover.com

Switzerland: 0840 000125 schweiz@dancover.com

Austria: 0662 626935 austria@dancover.com

Norway: 231 00 690 norge@dancover.com