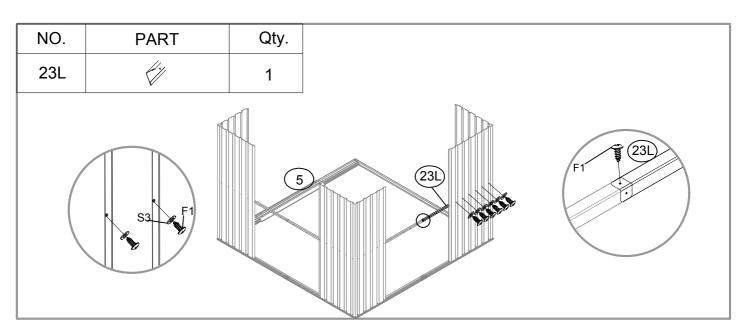

| NO. | PART   | Qty. |
|-----|--------|------|
| 22R | 1574mm | 2    |
| 23L | 1118mm | 1    |
| 23R | 1118mm | 1    |
| 27L |        | 1    |
| 27R |        | 1    |
| 28  | 1213mm | 2    |
| 29  | 1308mm | 2    |
| C1  | 452mm  | 1    |
| C2  | 452mm  | 1    |
| C3  | 1619mm | 1    |
| C5  | 1619mm | 1    |
| C7  | 1734mm | 1    |
| C11 | 120mm  | 1    |
| C12 | 1569mm | 1    |
| C13 | 1569mm | 1    |
| C14 | 90mm   | 2    |
| B1  | 143mm  | 1    |
| B2  | 143mm  | 1    |
| В3  | 222mm  | 1    |
| B4  |        | 1    |
| B5  | 290mm  | 1    |
| В6  | 290mm  | 1    |