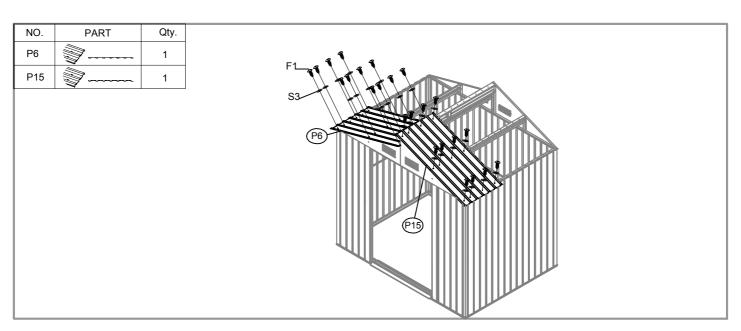

| NO. | PART        | Qty. |
|-----|-------------|------|
| P2  | 1750mm      | 4    |
| P3  | 1750mm      | 2    |
| P4  | 1750mm      | 4    |
| P9  | 1750mm      | 2    |
| P5  | 1207mm      | 1    |
| P6  | 1207mm      | 1    |
| P7  | 1207mm      | 1    |
| P15 | 1302mm      | 2    |
| P17 | 1302mm      | 1    |
| P10 | 1620mm      | 1    |
| G2  | OT-         | 4    |
| GD  | Ø           | 4    |
| GF  |             | 4    |
| GB  |             | 2    |
| GC  |             | 8    |
| GS  |             | 4    |
| F1  | (Imm>       | 380  |
| F2  | <b>(=</b> © | 65   |
| F3  | (Junn>      | 8    |
| S2  | 6           | 220  |
| S3  | 0           | 324  |
|     |             |      |