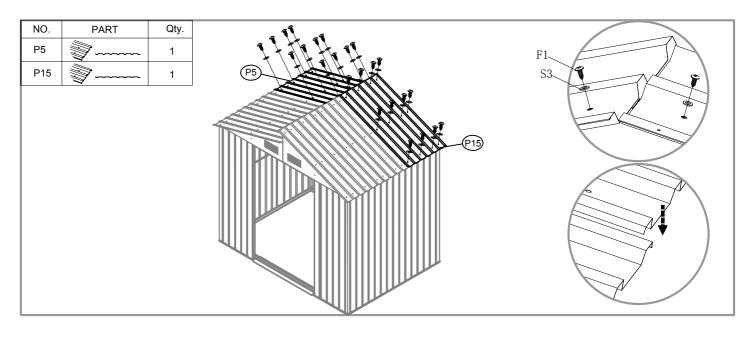

| NO. | PART        | Qty. |
|-----|-------------|------|
| P2  | 1750mm      | 4    |
| P3  | 1750mm      | 2    |
| P4  | 1750mm      | 4    |
| P9  | 1750mm      | 2    |
| P5  | 1207mm      | 1    |
| P6  | 1207mm      | 1    |
| P7  | 1207mm      | 1    |
| P15 | 1302mm      | 2    |
| P17 | 1302mm      | 1    |
| P10 | 1620mm      | 1    |
| G2  | OT-         | 4    |
| GD  | Ø           | 4    |
| GF  |             | 4    |
| GB  |             | 2    |
| GC  |             | 8    |
| GS  |             | 4    |
| F1  | (Imm>       | 380  |
| F2  | <b>(=</b> © | 65   |
| F3  | (Junn>      | 8    |
| S2  | 6           | 220  |
| S3  | 0           | 324  |
|     |             |      |