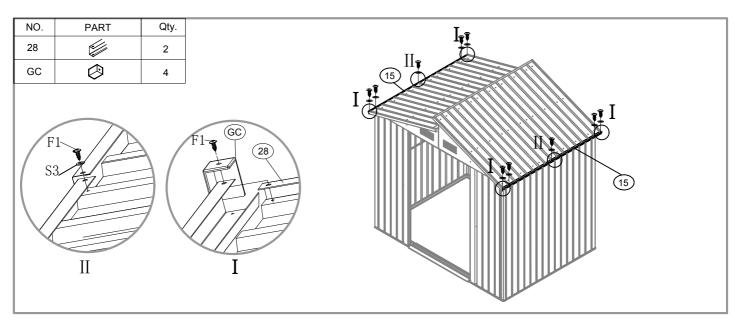

|
| P4  | 1750mm      | 4    |
| P9  | 1750mm      | 2    |
| P5  | 1207mm      | 1    |
| P6  | 1207mm      | 1    |
| P7  | 1207mm      | 1    |
| P15 | 1302mm      | 2    |
| P17 | 1302mm      | 1    |
| P10 | 1620mm      | 1    |
| G2  | OT-         | 4    |
| GD  | Ø           | 4    |
| GF  |             | 4    |
| GB  |             | 2    |
| GC  |             | 8    |
| GS  |             | 4    |
| F1  | (Imm>       | 380  |
| F2  | <b>(=</b> © | 65   |
| F3  | (Junn>      | 8    |
| S2  | 6           | 220  |
| S3  | 0           | 324  |
|     |             |      |

| NO. | PART            | Qty. |
|-----|-----------------|------|
| D1  | 1740X680mm      | 1    |
| D2  | ;<br>1740X680mm | 1    |



























































































# DANCOVER®

# Contact information

Head office:

Dancover A/S Nordre Strandvej 119 G 3150 Hellebæk Denmark For more information please visit: www.dancovershop.com

# National contact

Denmark: 70 26 76 20 denmark@dancover.com

UK: 020 8099 7570 uk@dancover.com

Germany: 041 0266 7040 germany@dancover.com

France: 0975 181 800 france@dancover.com

Sweden: 040 233 262 sverige@dancover.com

Finland: 0 931 581 720 suomi@dancover.com

Poland: 22 300 8602 polska@dancover.com

Luxembourg: +49 041 0266 7040

luxembourg@dancover.com

Portugal: 308 800 899 portugal@dancover.com

Spain: 911 436 828

espana@dancover.com

Italy: 02 479 21 198 italia@dancover.com

Switzerland: 0840 000125 schweiz@dancover.com

Austria: 0662 626935 austria@dancover.com

Norway: 231 00 690 norge@dancover.com

N