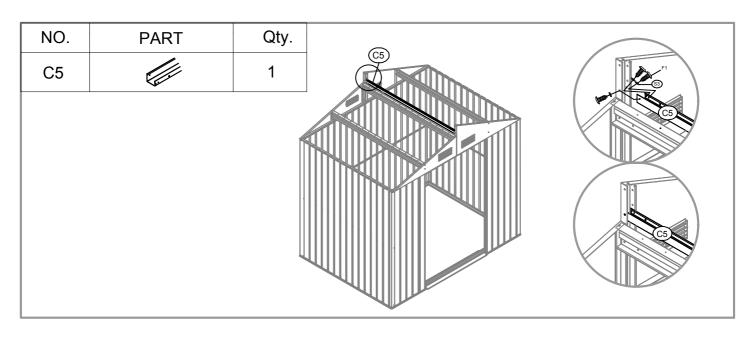

|
| P3  | 1750mm      | 2    |
| P4  | 1750mm      | 4    |
| P9  | 1750mm      | 2    |
| P5  | 1207mm      | 1    |
| P6  | 1207mm      | 1    |
| P7  | 1207mm      | 1    |
| P15 | 1302mm      | 2    |
| P17 | 1302mm      | 1    |
| P10 | 1620mm      | 1    |
| G2  | OT-         | 4    |
| GD  | Ø           | 4    |
| GF  |             | 4    |
| GB  |             | 2    |
| GC  |             | 8    |
| GS  |             | 4    |
| F1  | (Imm>       | 380  |
| F2  | <b>(=</b> © | 65   |
| F3  | (Junn>      | 8    |
| S2  | 6           | 220  |
| S3  | 0           | 324  |
|     |             |      |

| NO. | PART            | Qty. |
|-----|-----------------|------|
| D1  | 1740X680mm      | 1    |
| D2  | ;<br>1740X680mm | 1    |



























































































# DANCOVER®

# Contact information

Head office:

Dancover A/S Nordre Strandvej 119 G 3150 Hellebæk Denmark For more information please visit: www.dancovershop.com

# National contact

Denmark: 70 26 76 20 denmark@dancover.com

UK: 020 8099 7570 uk@dancover.com

Germany: 041 0266 7040 germany@dancover.com

France: 0975 181 800 france@dancover.com

Sweden: 040 233 262 sverige@dancover.com

Finland: 0 931 581 720 suomi@dancover.com

Poland: 22 300 8602 polska@dancover.com

Luxembourg: +49 041 0266 7040

luxembourg@dancover.com

Portugal: 308 800 899 portugal@dancover.com

Spain: 911 436 828

espana@dancover.com

Italy: 02 479 21 198 italia@dancover.com

Switzerland: 0840 000125 schweiz@dancover.com

Austria: 0662 626935 austria@dancover.com

Norway: 231