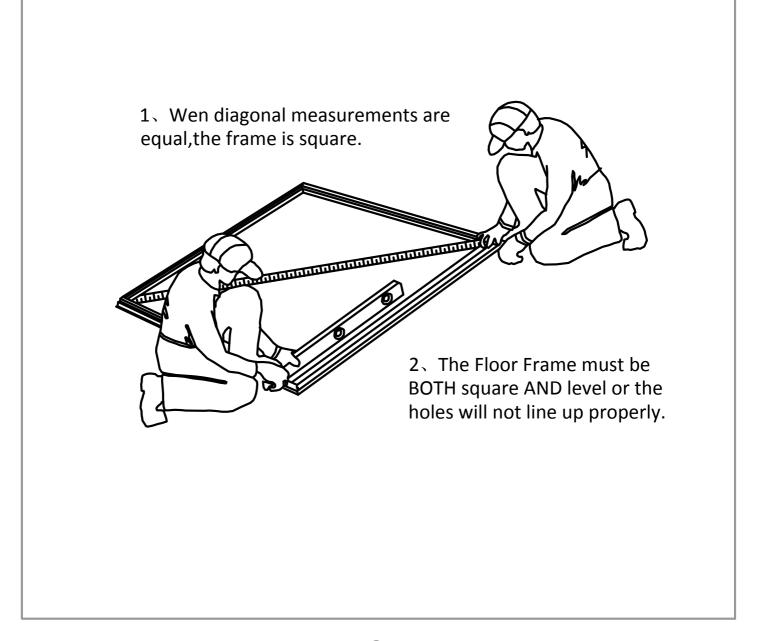

## **IMPORTANT NOTES:**

- Find someone to help you:it is much easier with someone to hold parts,pass tools ect. Also some steps require two people to lift structures together. This is not very heavy work so would suit most able-bodied people.
- Allow plenty of time:rushing often causes errors and the re-doing of incorrect assemblies. If you have never built a shed before, it can take most of a day to carefully complete the construction.
- Have the right tools to hand.
- Safety clothing as recommended in the 'Tools' section.
- Ideally lat out the parts and check that all are present before commencing construction. Lay on cloths or plastic sheets if there is any risk of scratching the parts.
- Tighten all nuts carefully, being sure not to miss any. Check the frame is square and using a spirit level to check that it is upright.