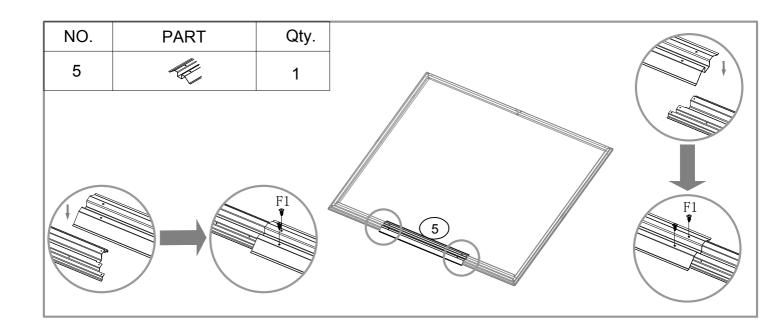

-----------|------|
| P2  | 1750mm      | 4    |
| P3  | 1750mm      | 2    |
| P4  | 1750mm      | 4    |
| P9  | 1750mm      | 2    |
| P5  | 1207mm      | 1    |
| P6  | 1207mm      | 1    |
| P7  | 1207mm      | 1    |
| P15 | 1302mm      | 2    |
| P17 | 1302mm      | 1    |
| P10 | 1620mm      | 1    |
| G2  | OT-         | 4    |
| GD  | Ø           | 4    |
| GF  |             | 4    |
| GB  |             | 2    |
| GC  |             | 8    |
| GS  |             | 4    |
| F1  | (Imm>       | 380  |
| F2  | <b>(=</b> © | 65   |
| F3  | (Junn>      | 8    |
| S2  | 6           | 220  |
| S3  | 0           | 324  |
|     |             |      |

| NO. | PART            | Qty. |
|-----|-----------------|------|
| D1  | 1740X680mm      | 1    |
| D2  | ;<br>1740X680mm | 1    |



























































































# DANCOVER®

# Contact information

Head office:

Dancover A/S Nordre Strandvej 119 G 3150 Hellebæk Denmark For more information please visit: www.dancovershop.com

# National contact

Denmark: 70 26 76 20 denmark@dancover.com

UK: 020 8099 7570 uk@dancover.com

Germany: 041 0266 7040 germany@dancover.com

France: 0975 181 800 france@dancover.com

Sweden: 040 233 262 sverige@dancover.com

Finland: 0 931 581 720 suomi@dancover.com

Poland: 22 300 8602 polska@dancover.com

Luxembourg: +49 041 0266 7040

luxembourg@dancover.com

Portugal: 308 800 899 portugal@dancover.com

Spain: 911 436 828

espana@dancover.com

Italy: 02 479 21 198 italia@dancover.com

Switzerland: 0840 000125 schweiz@dancover.com

Austria: 06