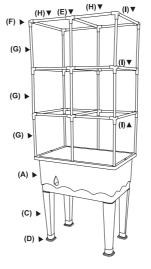

Components:

- 1 x Flower Pot (A) 1 x Separator (B) 4 x Legs (C)
- 4 x Leg pad (D) 6 x Cross connector (E)
- 12 x Tee connector (F)
- 18 x 29.5cm support tube (G)
- 12 x 27cm support tube (H) 9 x 36cm support tube(I)