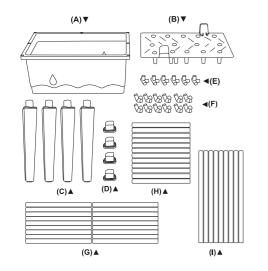

Components:

- 1 x Flower Pot (A) 1 x Separator (B) 4 x Legs (C)
- 4 x Leg pad (D) 6 x Cross connector (E)
- 12 x Tee connector (F)
- 18 x 29.5cm support tube (G)
- 12 x 27cm support tube (H) 9 x 36cm support tube(I)