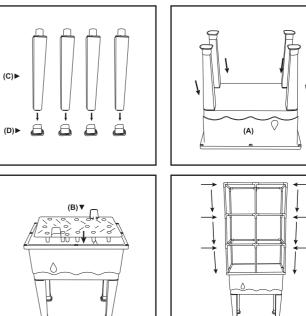

## Manual for Mini Greenhouse Raised Bed 0,6x0,4x1,5m



## Horticultural plastic support

This plastic gardening stand can grow delicious fruits and beautiful flowers in any region. No need to plant in the courtyard or on the land. It even can be used even in narrow alley spaces, and this product is easy to assemble and has an automatic self-watering system, which gives the best cultivation method. After assembling the product, add soil, plants, and fertilizer, and then add water.



Components:

- 1 x Flower Pot (A) 1 x Separator (B) 4 x Legs (C)
- 4 x Leg pad (D) 6 x Cross connector (E)
- 12 x Tee connector (F)
- 18 x 29.5cm support tube (G)
- 12 x 27cm support tube (H) 9 x 36cm support tube(I)



## Assembly instructions:



**DANCOVER**<sup>®</sup>

## Contact information Austria Belgium Croatia Denmark Estonia Finland France Latvia Nederland Germany Ireland Italy Lithuania Norway Sweden Switzerland UK Poland Portugal Spain

For more information please visit: www.dancovershop.com