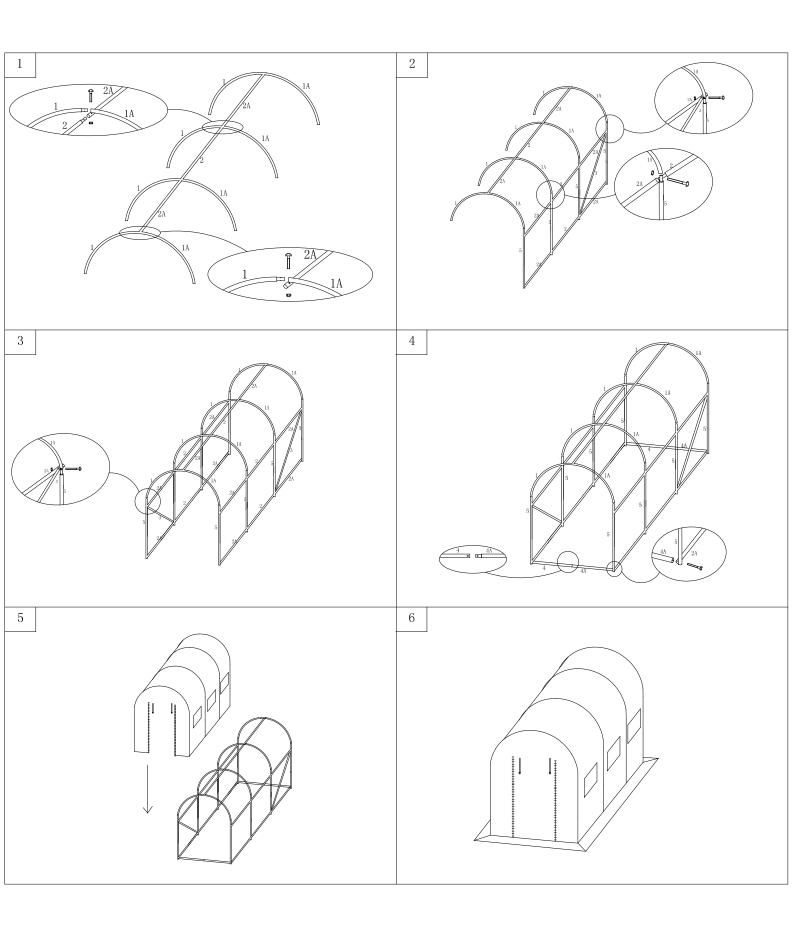

### 3x2x2

| Part no.<br>1# |                 | Qty. |
|----------------|-----------------|------|
| 1A#            |                 | 4    |
| 2#             |                 | 5    |
| 2A#            |                 | 10   |
| 3#             |                 | 2    |
| 4#             |                 | 2    |
| 4A#            |                 | 2    |
| 5#             |                 | 8    |
| 6              | ( <u>M6</u> *55 | 16   |
| 7              | M6*55           | 4    |
| 8              | ₩6              | 2    |
| 9              |                 | 1    |