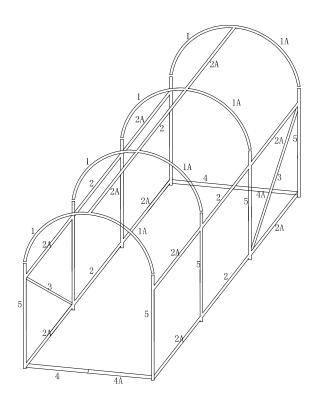

### 3x2x2

| Part no.<br>1# |                 | Qty. |
|----------------|-----------------|------|
| 1A#            |                 | 4    |
| 2#             |                 | 5    |
| 2A#            |                 | 10   |
| 3#             |                 | 2    |
| 4#             |                 | 2    |
| 4A#            |                 | 2    |
| 5#             |                 | 8    |
| 6              | ( <u>M6</u> *55 | 16   |
| 7              | M6*55           | 4    |
| 8              | ₩6              | 2    |
| 9              |                 | 1    |