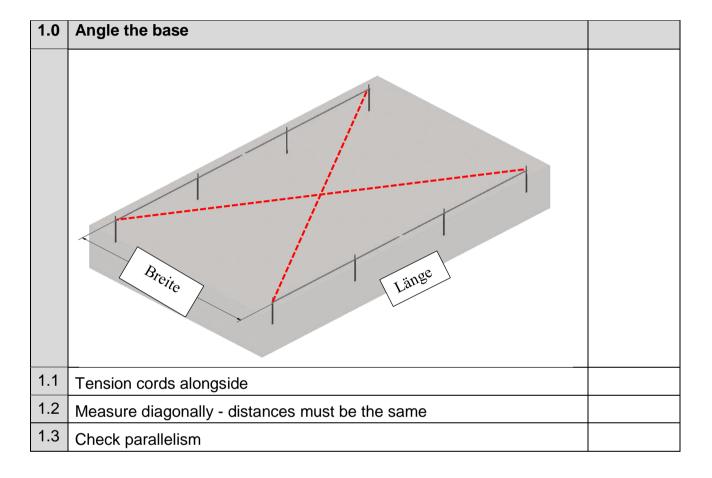

#### Foundation of your greenhouse

The stable and robust construction of the greenhouses allows them to be installed directly on a level, pre-compacted surface.

The fastening is carried out with an earth anchor system and the film has to be buried.

#### Frame-assambling:

| 3.0   | Arch assembling                                          |       |
|-------|----------------------------------------------------------|-------|
| 3.1   |                                                          |       |
|       |                                                          |       |
|       |                                                          |       |
| 3.1.1 | Assemble left / right arch - using connector 54          | 9080  |
|       | Place spacer between archs and connector                 | 9412  |
|       | Fix the arch left / right to connector with screw 4.8x19 | 14006 |
|       | NOTE: nut must point inward                              | 14101 |
| 3.1.2 | Place strut and screw                                    | 9222  |
|       | NOTE: nut must point inward                              | 14007 |
| 3.1.3 | Mount connector, center                                  | 9433  |
|       | NOTE: nut must point down                                | 9470  |
|       |                                                          | 14009 |
| 3.1.4 | Mount connector, right                                   | 9433  |
|       | NOTE: nut must point down                                | 14005 |
| 3.1.5 | Mount connector, left                                    | 9433  |
|       | NOTE: nut must point down                                | 14005 |
|       |                                                          |       |
|       |                                                          |       |