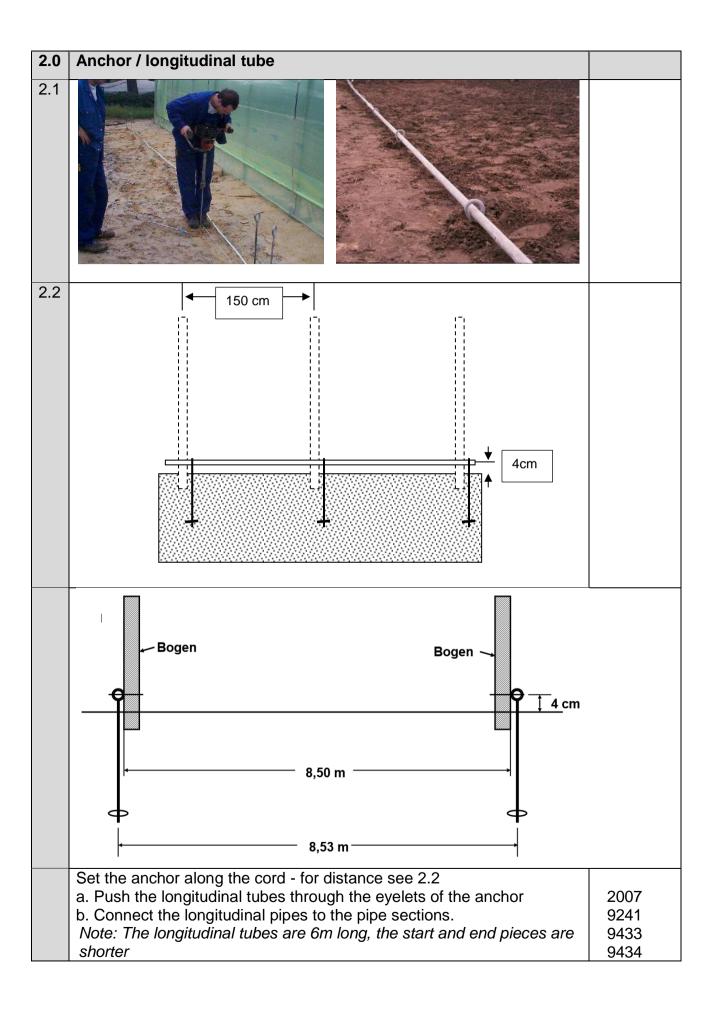

#### Frame-assambling:

| 3.0   | Arch assembling                                          |       |
|-------|----------------------------------------------------------|-------|
| 3.1   |                                                          |       |
|       |                                                          |       |
|       |                                                          |       |
| 3.1.1 | Assemble left / right arch - using connector 54          | 9080  |
|       | Place spacer between archs and connector                 | 9412  |
|       | Fix the arch left / right to connector with screw 4.8x19 | 14006 |
|       | NOTE: nut must point inward                              | 14101 |
| 3.1.2 | Place strut and screw                                    | 9222  |
|       | NOTE: nut must point inward                              | 14007 |
| 3.1.3 | Mount connector, center                                  | 9433  |
|       | NOTE: nut must point down                                | 9470  |
|       |                                                          | 14009 |
| 3.1.4 | Mount connector, right                                   | 9433  |
|       | NOTE: nut must point down                                | 14005 |
| 3.1.5 | Mount connector, left                                    | 9433  |
|       | NOTE: nut must point down                                | 14005 |
|       |                                                          |       |
|       |                                                          |       |

| 4.0   | Set up arch / frame                                             |       |
|-------|-----------------------------------------------------------------|-------|
| 4.1   |                                                                 |       |
| 4.1.1 | Set up pre-assembled frames in field 2                          |       |
| 4.1.2 | Push the pipe clamp left / right onto the frame                 | 19004 |
|       | NOTE: The clamp leg must point inwards                          |       |
| 4.1.3 | Screw the frame to the longitudinal tube                        | 14008 |
|       | NOTE: - The nut must point inwards                              |       |
| 4.1.4 | Set up pre-assembled frames in field 3                          |       |
| 4.1.5 | Push the pipe clamp left / right onto the frame                 |       |
|       | NOTE: The clamp leg must point inwards                          |       |
| 4.2   | Place cross tubes between frames 2 + 3 - use a spirit level and | 9248  |
|       | align the frame                                                 |       |
| 4.2.1 | Fix the cross tubes in place in the clamp                       | 14005 |
|       |                                                                 | 14101 |
| 4.3   | Mount the cross tubes on the opposite side                      |       |
| 4.3.1 | Repeat steps 4.1.2 to 4.2.1                                     |       |

| 4.4   | Longitudinal pipes                                                |               |
|-------|-------------------------------------------------------------------|---------------|
|       | NOTE - As soon as a frame is set up - mount the longitudinal tube |               |
|       |                                                                   |               |
| 4.4.1 | Mount the center tube                                             | 9431<br>14005 |
| 4.4.2 | Mount the longitudinal pipe on the left                           | 9431<br>14005 |
| 4.4.3 | Mount the longitudinal tubes on the right                         | 9431<br>14005 |
| 4.5   | S-Hook                                                            |               |
|       |                                                                   |               |
| 4.5.1 | Put the S-hook                                                    | 9531          |