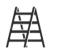

#### Foundation of your greenhouse

The stable and robust construction of the greenhouses allows them to be installed directly on a level, pre-compacted surface.

The fastening is carried out with an earth anchor system and the film has to be buried.

#### Frame-assambling:

| 3.0   | Arch assembling                                          |       |
|-------|----------------------------------------------------------|-------|
| 3.1   |                                                          |       |
|       |                                                          |       |
|       |                                                          |       |
| 3.1.1 | Assemble left / right arch - using connector 54          | 9080  |
|       | Place spacer between archs and connector                 | 9412  |
|       | Fix the arch left / right to connector with screw 4.8x19 | 14006 |
|       | NOTE: nut must point inward                              | 14101 |
| 3.1.2 | Place strut and screw                                    | 9222  |
|       | NOTE: nut must point inward                              | 14007 |
| 3.1.3 | Mount connector, center                                  | 9433  |
|       | NOTE: nut must point down                                | 9470  |
|       |                                                          | 14009 |
| 3.1.4 | Mount connector, right                                   | 9433  |
|       | NOTE: nut must point down                                | 14005 |
| 3.1.5 | Mount connector, left                                    | 9433  |
|       | NOTE: nut must point down                                | 14005 |
|       |                                                          |       |
|       |                                                          |       |