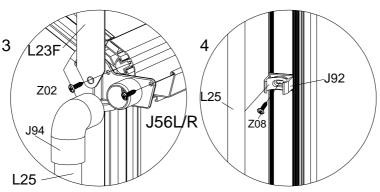

2 S01 M01 L23F

Fix the cover caps J55 into the ridge profile

Fix L23F (2pcs), one end to L14 and the other end to L09D through J56L/R, using the S01 preloaded and M01.

Fix the cover caps (J90L/R) carefully with Z04.

Fix the cover caps (J56L/R) carefully with Z02. Be careful to ensure that the screws are driven in straight and in the correct position (see detail drawings).

Drill a hole in L01A/L01B, approximately 3mm diameter and 700mmup from the bottom. Fix the J92 downpipebracket with Z08 screws and then clip the L25 downpipe into the J92 bracket.