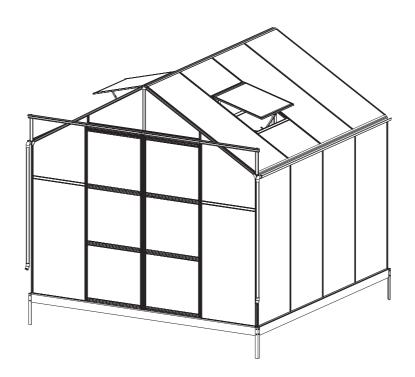

# DANCOVER®

Manual for Greenhouse 2,5x2,5x2,28m

## Assembly instruction

PRODUCT SIZE(LxWxH):250x250x228cm
PLEASE READ CAREFULLY BEFORE ASSEMBLY