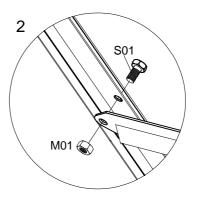

Bolt L05B (9 pcs) to L02A & L02B using the S01 bolt placed in the bolt channel earlier.

Bolt L23D (2 pcs) to L02B using the S01 bolt placed in the bolt channel earlier.

| PART  | NO           | QTY |
|-------|--------------|-----|
| کلی ا | L09D         | 2   |
| L     | L14          | 1   |
| ш     | D00R-R       | 1   |
| ш     | D00R-L       | 1   |
|       | S01<br>M6X12 | 2   |
|       | S02<br>M6X20 | 3   |
|       | M01<br>M6    | 3   |

After the panels and windows are in position, put some silicone sealant around to avoid leaking water.

When the panels are completely inserted, fix gutter profile L09D. Tap it gently into position with a rubber mallet.

Slide 5 bolts (2\*S01 and 3\*S02) into L14 bolt channel. Bolt L14 to L13A with S02 & M01.

| PART         | NO             | QTY |
|--------------|----------------|-----|
|              | L23F           | 2   |
|              | J55            | 2   |
| 1500         | J56R           | 2   |
| 5T)          | J56L           | 2   |
|              | J90R           | 1   |
|              | J90L           | 1   |
| P            | J94            | 4   |
|              | L25            | 4   |
| 8            | J93            | 4   |
| <b>(37</b> ) | J92            | 4   |
| (+)          | Z08<br>M4.2X16 | 4   |
| 4            | Z02<br>Ø4X16D  | 8   |
| 4            | Z04<br>Ø4X8    | 2   |
|              | M01<br>M6      | 2   |
| 1            |                |     |