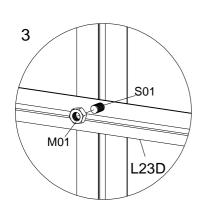

ith rubber(J11) provided after the whole assembly is finished.

Rubber is not provided if you choose polycarbonate sheet as glazing panel.





| PART | NO           | QTY |
|------|--------------|-----|
| 9    | L07D         | 2   |
|      | L23D         | 2   |
|      | S01<br>M6X12 | 8   |
|      | M01<br>M6    | 8   |

- 1. Fix 2 x L07D eaves to L01A & L01B, using S01 & M01.
- 2. Fix 2 x L23D to L01A & L01B, using S01 & M01.











| PART | NO           | QTY |
|------|--------------|-----|
|      | L02A         | 6   |
|      | Y2           | 6   |
|      | S01<br>M6X12 | 36  |
|      | M01<br>M6    | 30  |

Fix L02A (6pcs) to L08D and L07D using S01 & M01.









Slide 2 bolts (S01) into each L02A bolt channel. One is to fix L23D, the other is to be used later for fixing L05B







Slide the glazing panel Y2 into positions

| PART NO QT      |                                           |
|-----------------|-------------------------------------------|
| 104A 6          |                                           |
| ☐ Y6 8          |                                           |
| S01<br>M6X12 12 |                                           |
| M01 12          | L04A 3                                    |
| L04/            | 3 LO4A LO4A                               |
|                 | 1 LO4A LO4A LO4A                          |
|                 | Y6 Y6 Y6 Y6 Y6 Y6 Y6                      |
|                 | Slide the glazing panel Y6 into positions |





| PART | NO           | QTY |
|------|--------------|-----|
| 奀    | L06D         | 1   |
|      | L02B