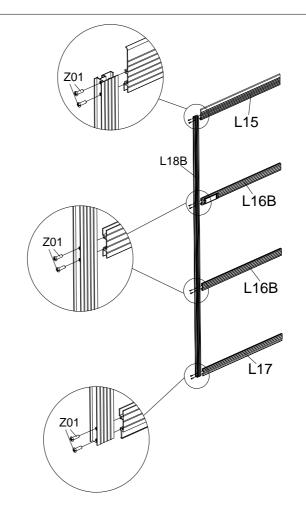

## door

| Part        | NO.  | QTY. |
|-------------|------|------|
| E           | L18A | 3    |
| E           | L18B | 1    |
|             | L15  | 2    |
|             | L16A | 1    |
|             | L16B | 3    |
| <del></del> | L17  | 2    |

| Part        | NO.          | QTY. | Part | NO. | QTY. |
|-------------|--------------|------|------|-----|------|
| F           | L18A         | 1    |      | Y11 | 3    |
| F           | L18B         | 1    |      |     |      |
|             | L15          | 1    |      |     |      |
|             | L16B         | 2    |      |     |      |
| <del></del> | L17          | 1    |      |     |      |
| +           | Z01<br>Ø4X25 | 16   |      |     |      |