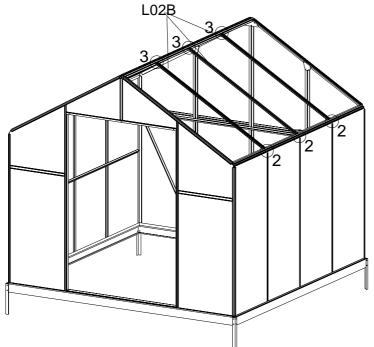

Fix glazing bars L02B (6pcs) to the eaves and the ridge profiles with S01 & M01

18

| PART | NO           | QTY |
|------|--------------|-----|
|      | L23D         | 2   |
| L    | L05B         | 9   |
|      | S01<br>M6X12 | 4   |
|      | M01<br>M6    | 28  |