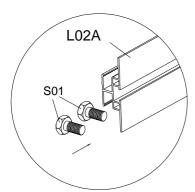

- 1. Fix 2 x L07D eaves to L01A & L01B, using S01 & M01.
- 2. Fix 2 x L23D to L01A & L01B, using S01 & M01.

| PART | NO           | QTY |
|------|--------------|-----|
|      | L02A         | 6   |
|      | Y2           | 6   |
|      | S01<br>M6X12 | 36  |
|      | M01<br>M6    | 30  |

Fix L02A (6pcs) to L08D and L07D using S01 & M01.

Slide 2 bolts (S01) into each L02A bolt channel. One is to fix L23D, the other is to be used later for fixing L05B

Slide the glazing panel Y2 into positions