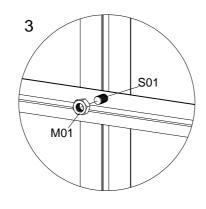

Fix glazing bars L02B (6pcs) to the eaves and the ridge profiles with S01 & M01

18

| PART | NO           | QTY |
|------|--------------|-----|
|      | L23D         | 2   |
| L    | L05B         | 9   |
|      | S01<br>M6X12 | 4   |
|      | M01<br>M6    | 28  |

Bolt L05B (9 pcs) to L02A & L02B using the S01 bolt placed in the bolt channel earlier.

Bolt L23D (2 pcs) to L02B using the S01 bolt placed in the bolt channel earlier.

| PART  | NO           | QTY |
|-------|--------------|-----|
| کلی ا | L09D         | 2   |
| L     | L14          | 1   |
| ш     | D00R-R       | 1   |
| ш     | D00R-L       | 1   |
|       | S01<br>M6X12 | 2   |
|       | S02<br>M6X20 | 3   |
|       | M01<br>M6    | 3   |