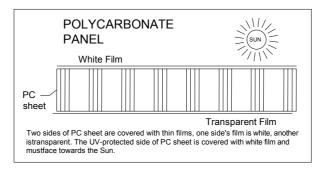

3. Remove approximately 2 inches of film from all sheet edges before installing and remove all film immediately after the construction is completed. Please ensure that the side with the white film faces outwards.