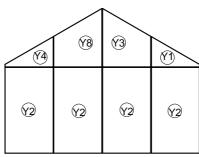

## Tools Provided:

| PART | NO  | QTY |
|------|-----|-----|
|      | Y1  | 2   |
|      | Y2  | 6   |
|      | Y3  | 1   |
|      | Y4  | 2   |
|      | Y5  | 1   |
|      | Y6  | 8   |
|      | Y7  | 6   |
|      | Y8  | 1   |
|      | Y9  | 4   |
|      | Y10 | 2   |
|      | Y11 | 6   |
|      | Y13 | 1   |

#### GH152240 QTY NO **PART** Y1 2 Y2 6 **Y3** 1 **Y4** 2 Y5 1 Y6 8 Y7 6 Y8 1 Y9 4 Y10 2 Y11 6

Y13

1