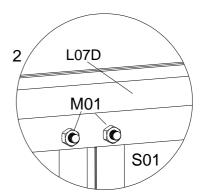

| PART | NO           | QTY |
|------|--------------|-----|
| 奀    | L06D         | 1   |
|      | L02B         | 6   |
|      | S01<br>M6X12 | 46  |
|      | M01<br>M6    | 28  |

Bolt the ridge L06D to L01C & L01D, using S01 & M01.

Fix glazing bars L02B (6pcs) to the eaves and the ridge profiles with S01 & M01

18

| PART | NO           | QTY |
|------|--------------|-----|
|      | L23D         | 2   |
| L    | L05B         | 9   |
|      | S01<br>M6X12 | 4   |
|      | M01<br>M6    | 28  |