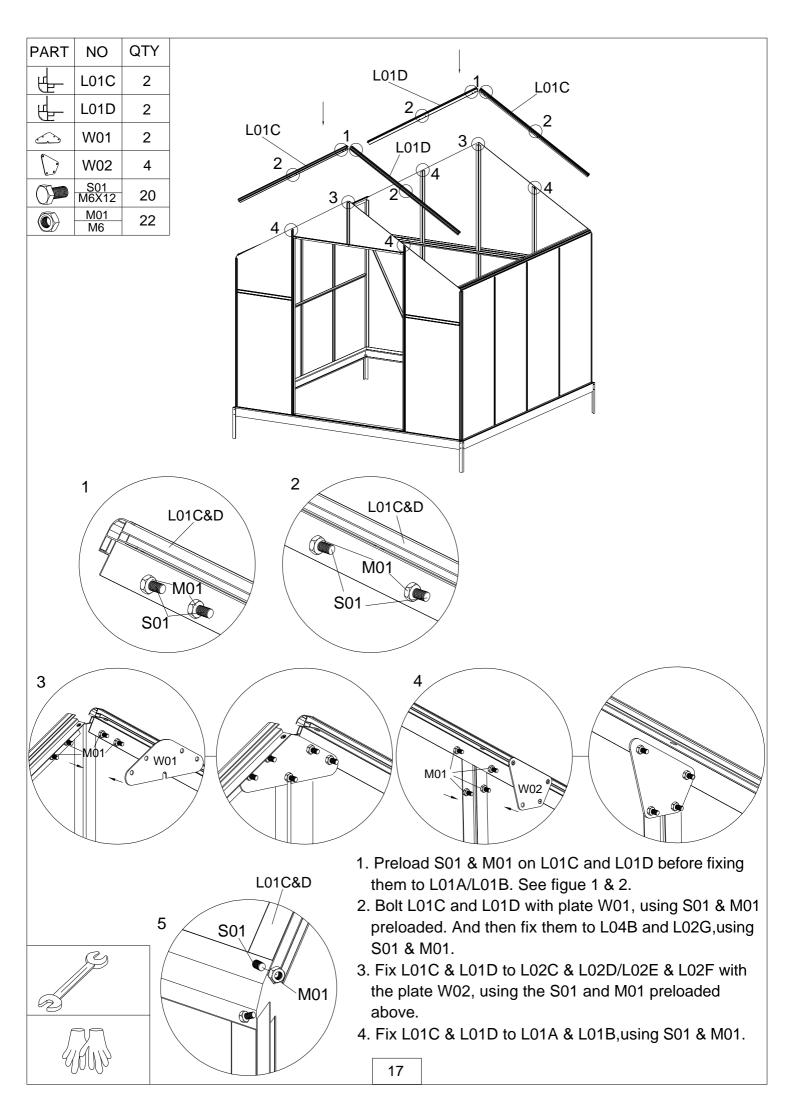

| PART | NO           | QTY |
|------|--------------|-----|
| 奀    | L06D         | 1   |
|      | L02B         | 6   |
|      | S01<br>M6X12 | 46  |
|      | M01<br>M6    | 28  |

Bolt the ridge L06D to L01C & L01D, using S01 & M01.

Fix glazing bars L02B (6pcs) to the eaves and the ridge profiles with S01 & M01

18

| PART | NO           | QTY |
|------|--------------|-----|
|      | L23D         | 2   |
| L    | L05B         | 9   |
|      | S01<br>M6X12 | 4   |
|      | M01<br>M6    | 28  |