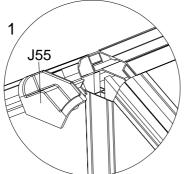

2 S01 M01 L23F

Fix the cover caps J55 into the ridge profile

Fix L23F (2pcs), one end to L14 and the other end to L09D through J56L/R, using the S01 preloaded and M01.

Fix the cover caps (J90L/R) carefully with Z04.