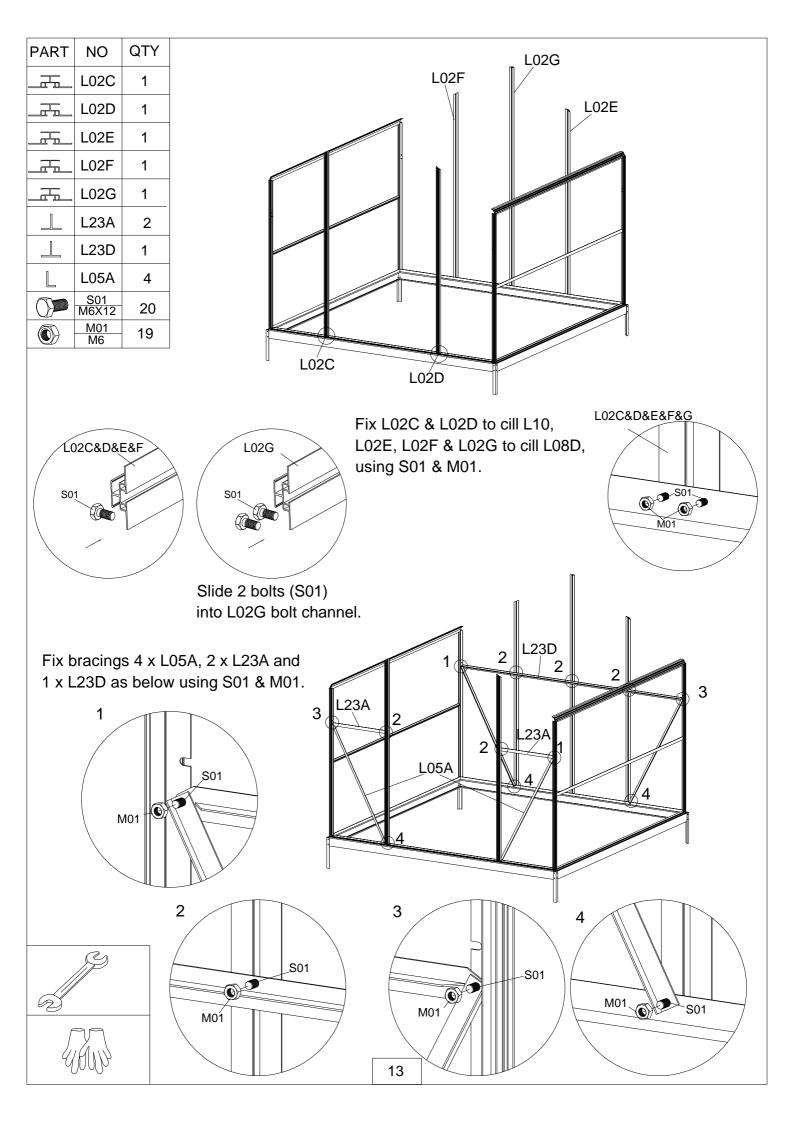

| PART         | NO   | QTY |
|--------------|------|-----|
| <b>4</b>     | L01A | 2   |
| <b>F</b>     | L01B | 2   |
| <del>ф</del> | L01C | 2   |
| <b>4</b>     | L01D | 2   |
|              | L02A | 6   |
|              | L02B | 6   |
|              | L02C | 1   |
|              | L02D | 1   |
|              | L02E | 1   |
|              | L02F | 1   |
|              | L02G | 1   |
| H            | L04A | 8   |
| H            | L04B | 1   |
| L            | L05A | 4   |
| L            | L05B | 9   |
| H            | L13A | 1   |
|              | L14  | 1   |
|              | L23A | 2   |
|              | L23D | 5   |
|              | L23F | 2   |
|              | L25  | 4   |