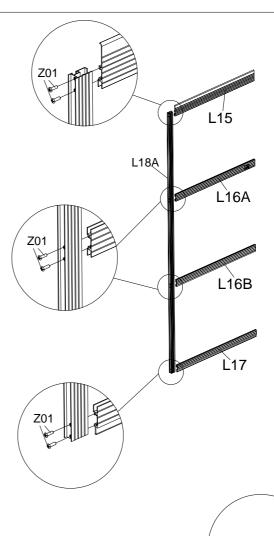

## door

| Part        | NO.  | QTY. |
|-------------|------|------|
| E           | L18A | 3    |
| E           | L18B | 1    |
|             | L15  | 2    |
|             | L16A | 1    |
|             | L16B | 3    |
| <del></del> | L17  | 2    |

PC/Glass

NO.1

| Part        | NO.          | QTY. | Part | NO. | QTY. |
|-------------|--------------|------|------|-----|------|
|             | L18A         | 2    |      | Y11 | 3    |
| <u></u>     | L15          | 1    |      |     |      |
|             | L16A         | 1    |      |     |      |
|             | L16B         | 1    |      |     |      |
| <del></del> | L17          | 1    |      |     |      |
| <b>(-)</b>  | Z01<br>Ø4X25 | 16   |      |     |      |

| Part        | NO.          | QTY. | Part | NO. | QTY. |
|-------------|--------------|------|------|-----|------|
| F           | L18A         | 1    |      | Y11 | 3    |
| F           | L18B         | 1    |      |     |      |
|             | L15          | 1    |      |     |      |
|             | L16B         | 2    |      |     |      |
| <del></del> | L17          | 1    |      |     |      |
| +           | Z01<br>Ø4X25 | 16   |      |     |      |