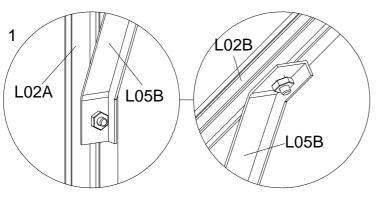

Fix glazing bars L02B (6pcs) to the eaves and the ridge profiles with S01 & M01

18

| PART | NO           | QTY |
|------|--------------|-----|
|      | L23D         | 2   |
| L    | L05B         | 9   |
|      | S01<br>M6X12 | 4   |
|      | M01<br>M6    | 28  |

Bolt L05B (9 pcs) to L02A & L02B using the S01 bolt placed in the bolt channel earlier.

Bolt L23D (2 pcs) to L02B using the S01 bolt placed in the bolt channel earlier.

| PART  | NO           | QTY |
|-------|--------------|-----|
| کلی ا | L09D         | 2   |
| L     | L14          | 1   |
| ш     | D00R-R       | 1   |
| ш     | D00R-L       | 1   |
|       | S01<br>M6X12 | 2   |
|       | S02<br>M6X20 | 3   |
|       | M01<br>M6    | 3   |