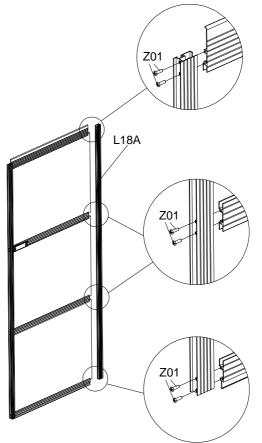

## door

| Part        | NO.  | QTY. |
|-------------|------|------|
| E           | L18A | 3    |
| E           | L18B | 1    |
|             | L15  | 2    |
|             | L16A | 1    |
|             | L16B | 3    |
| <del></del> | L17  | 2    |

## windowsX2

| Part | NO.  | QTY. |
|------|------|------|
| H    | L11A | 2    |
| R    | L12A | 2    |
|      | L19  | 4    |
|      | L20  | 2    |
|      | L21  | 2    |
| /    | A01  | 2    |