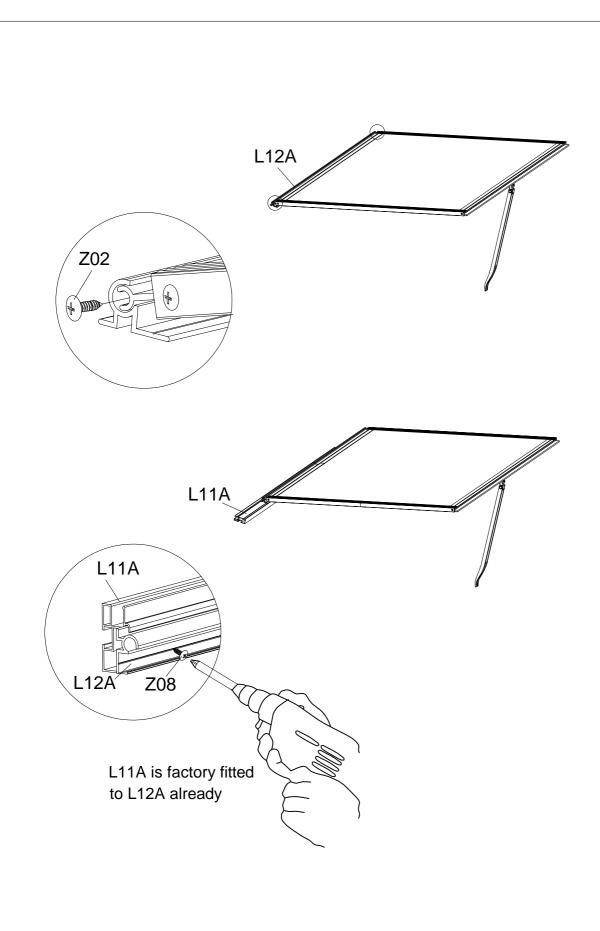

## windowsX2

| Part | NO.  | QTY. |
|------|------|------|
| H    | L11A | 2    |
| R    | L12A | 2    |
|      | L19  | 4    |
|      | L20  | 2    |
|      | L21  | 2    |
| /    | A01  | 2    |