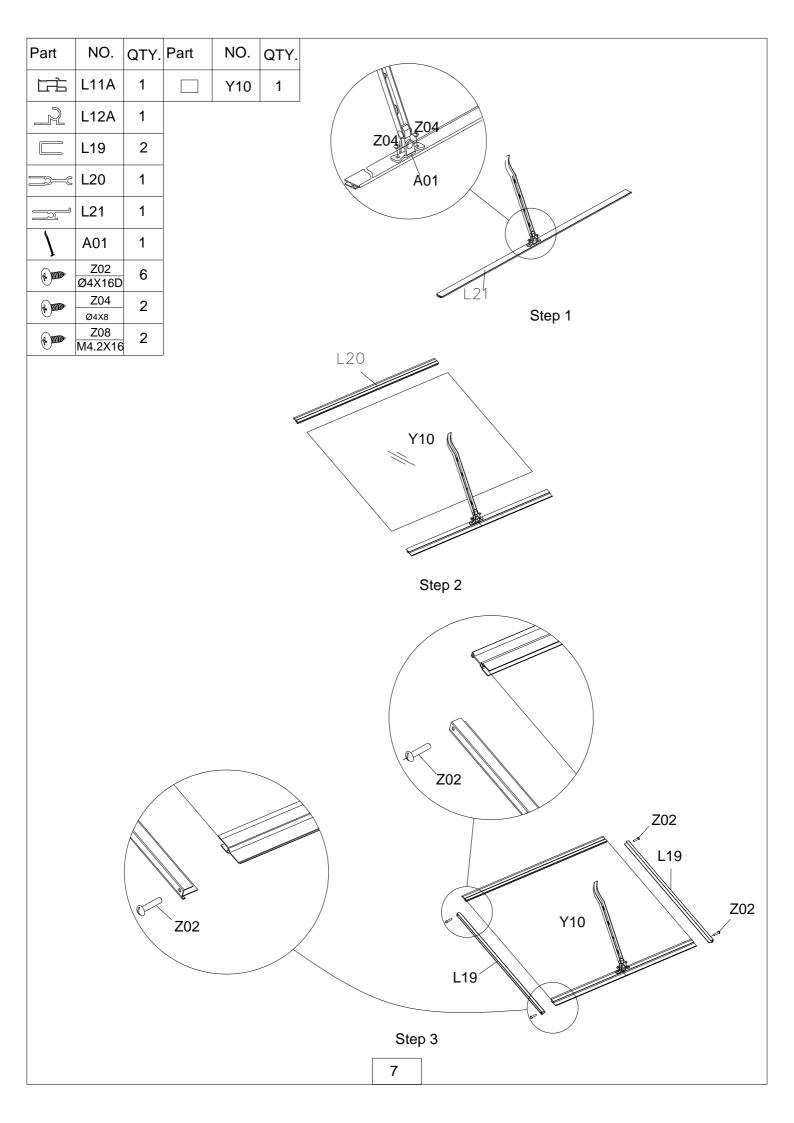

## windowsX2

| Part | NO.  | QTY. |
|------|------|------|
| H    | L11A | 2    |
| R    | L12A | 2    |
|      | L19  | 4    |
|      | L20  | 2    |
|      | L21  | 2    |
| /    | A01  | 2    |