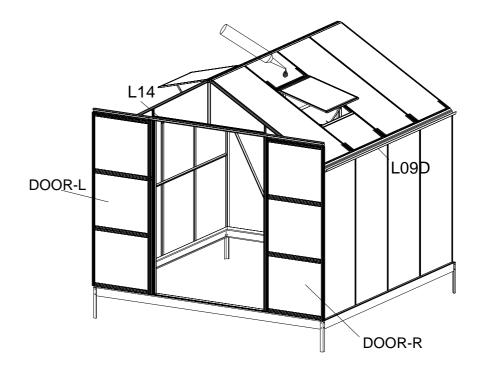

## Right Door

Four windows are standard

Bolt L05B (9 pcs) to L02A & L02B using the S01 bolt placed in the bolt channel earlier.

Bolt L23D (2 pcs) to L02B using the S01 bolt placed in the bolt channel earlier.

| PART  | NO           | QTY |
|-------|--------------|-----|
| کلی ا | L09D         | 2   |
| L     | L14          | 1   |
| ш     | D00R-R       | 1   |
| ш     | D00R-L       | 1   |
|       | S01<br>M6X12 | 2   |
|       | S02<br>M6X20 | 3   |
|       | M01<br>M6    | 3   |

After the panels and windows are in position, put some silicone sealant around to avoid leaking water.

When the panels are completely inserted, fix gutter profile L09D. Tap it gently into position with a rubber mallet.