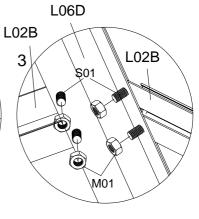

Fix glazing bars L02B (6pcs) to the eaves and the ridge profiles with S01 & M01

18

| PART | NO           | QTY |
|------|--------------|-----|
|      | L23D         | 2   |
| L    | L05B         | 9   |
|      | S01<br>M6X12 | 4   |
|      | M01<br>M6    | 28  |

Bolt L05B (9 pcs) to L02A & L02B using the S01 bolt placed in the bolt channel earlier.

Bolt L23D (2 pcs) to L02B using the S01 bolt placed in the bolt channel earlier.

| PART  | NO           | QTY |
|-------|--------------|-----|
| کلی ا | L09D         | 2   |
| L     | L14          | 1   |
| ш     | D00R-R       | 1   |
| ш     | D00R-L       | 1   |
|       | S01<br>M6X12 | 2   |
|       | S02<br>M6X20 | 3   |
|       | M01<br>M6    | 3   |