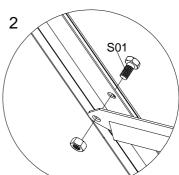

Fix glazing bars L02B (6pcs) to the eaves and the ridge profiles with S01 & M01

18

| PART | NO           | QTY |
|------|--------------|-----|
|      | L23D         | 2   |
| L    | L05B         | 9   |
|      | S01<br>M6X12 | 4   |
|      | M01<br>M6    | 28  |

Bolt L05B (9 pcs) to L02A & L02B using the S01 bolt placed in the bolt channel earlier.

Bolt L23D (2 pcs) to L02B using the S01 bolt placed in the bolt channel earlier.

| PART  | NO           | QTY |
|-------|--------------|-----|
| کلی ا | L09D         | 2   |
| L     | L14          | 1   |
| ш     | D00R-R       | 1   |
| ш     | D00R-L       | 1   |
|       | S01<br>M6X12 | 2   |
|       | S02<br>M6X20 | 3   |
|       | M01<br>M6    | 3   |