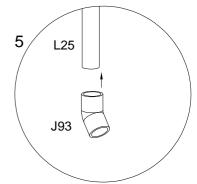

Fix the cover caps (J56L/R) carefully with Z02. Be careful to ensure that the screws are driven in straight and in the correct position (see detail drawings).

Drill a hole in L01A/L01B, approximately 3mm diameter and 700mmup from the bottom. Fix the J92 downpipebracket with Z08 screws and then clip the L25 downpipe into the J92 bracket.

If you wish to eliminate leaksuse glue when fixing the downpipebends (not provided).