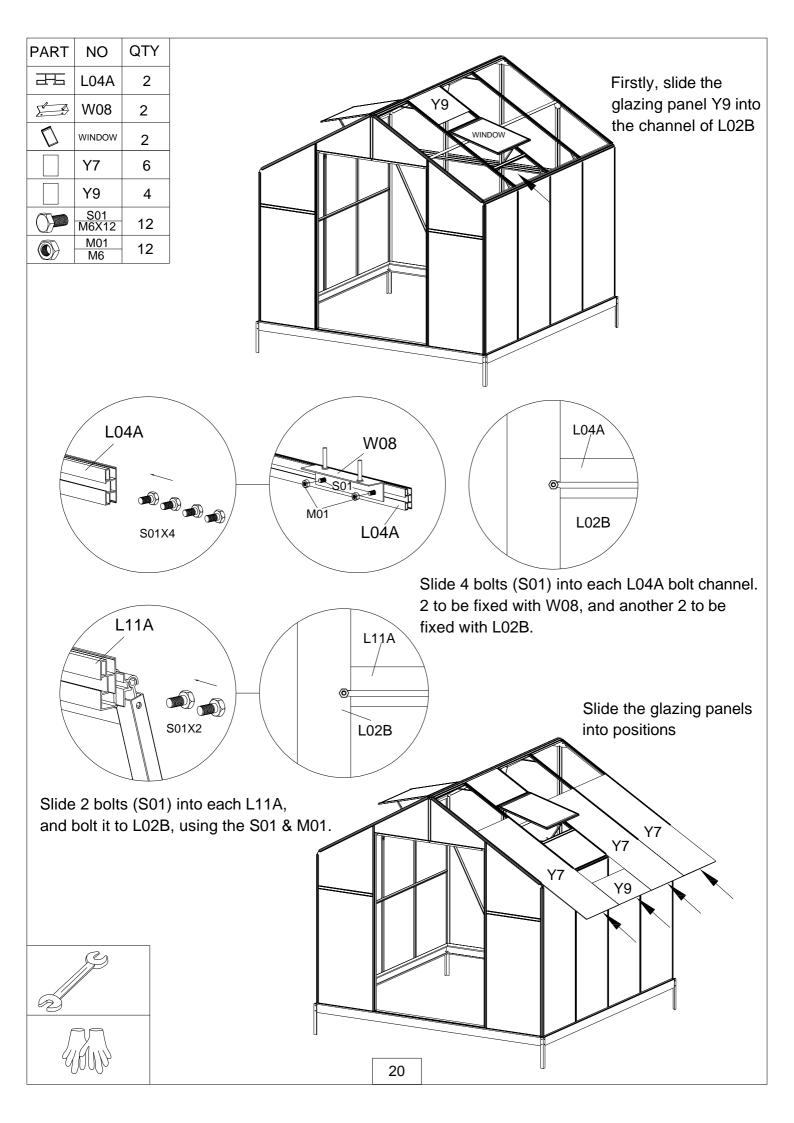

| PART | NO           | QTY |
|------|--------------|-----|
| 奀    | L06D         | 1   |
|      | L02B         | 6   |
|      | S01<br>M6X12 | 46  |
|      | M01<br>M6    | 28  |

Bolt the ridge L06D to L01C & L01D, using S01 & M01.

Fix glazing bars L02B (6pcs) to the eaves and the ridge profiles with S01 & M01

18

| PART | NO           | QTY |
|------|--------------|-----|
|      | L23D         | 2   |
| L    | L05B         | 9   |
|      | S01<br>M6X12 | 4   |
|      | M01<br>M6    | 28  |

Bolt L05B (9 pcs) to L02A & L02B using the S01 bolt placed in the bolt channel earlier.

Bolt L23D (2 pcs) to L02B using the S01 bolt placed in the bolt channel earlier.

| PART  | NO           | QTY |
|-------|--------------|-----|
| کلی ا | L09D         | 2   |
| L     | L14          | 1   |
| ш     | D00R-R       | 1   |
| ш     | D00R-L       | 1   |
|       | S01<br>M6X12 | 2   |
|       | S02<br>M6X20 | 3   |
|       | M01<br>M6    | 3   |