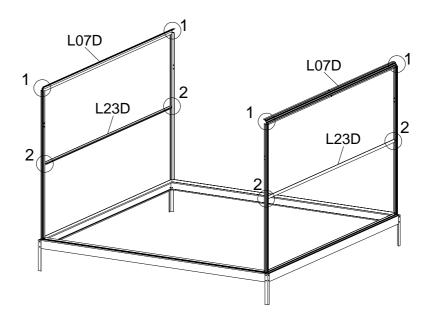

## Attention:

If glass is chosen, please seal it with rubber(J11) provided after the whole assembly is finished.

Rubber is not provided if you choose polycarbonate sheet as glazing panel.

| PART | NO           | QTY |
|------|--------------|-----|
| 9    | L07D         | 2   |
|      | L23D         | 2   |
|      | S01<br>M6X12 | 8   |
|      | M01<br>M6    | 8   |

- 1. Fix 2 x L07D eaves to L01A & L01B, using S01 & M01.
- 2. Fix 2 x L23D to L01A & L01B, using S01 & M01.

| PART | NO           | QTY |
|------|--------------|-----|
|      | L02A         | 6   |
|      | Y2           | 6   |
|      | S01<br>M6X12 | 36  |
|      | M01<br>M6    | 30  |