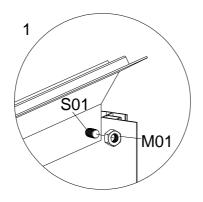

Bolt L05B (9 pcs) to L02A & L02B using the S01 bolt placed in the bolt channel earlier.

Bolt L23D (2 pcs) to L02B using the S01 bolt placed in the bolt channel earlier.

| PART  | NO           | QTY |
|-------|--------------|-----|
| کلی ا | L09D         | 2   |
| L     | L14          | 1   |
| ш     | D00R-R       | 1   |
| ш     | D00R-L       | 1   |
|       | S01<br>M6X12 | 2   |
|       | S02<br>M6X20 | 3   |
|       | M01<br>M6    | 3   |

After the panels and windows are in position, put some silicone sealant around to avoid leaking water.

When the panels are completely inserted, fix gutter profile L09D. Tap it gently into position with a rubber mallet.

Slide 5 bolts (2\*S01 and 3\*S02) into L14 bolt channel. Bolt L14 to L13A with S02 & M01.

| PART         | NO             | QTY |
|--------------|----------------|-----|
|              | L23F           | 2   |
|              | J55            | 2   |
| 1500         | J56R           | 2   |
| 5T)          | J56L           | 2   |
|              | J90R           | 1   |
|              | J90L           | 1   |
| P            | J94            | 4   |
|              | L25            | 4   |
| 8            | J93            | 4   |
| <b>(37</b> ) | J92            | 4   |
| (+)          | Z08<br>M4.2X16 | 4   |
| 4            | Z02<br>Ø4X16D  | 8   |
| 4            | Z04<br>Ø4X8    | 2   |
|              | M01<br>M6      | 2   |
| 1            |                |     |