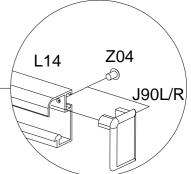

2 S01 M01 L23F

Fix the cover caps J55 into the ridge profile

Fix L23F (2pcs), one end to L14 and the other end to L09D through J56L/R, using the S01 preloaded and M01.

Fix the cover caps (J90L/R) carefully with Z04.