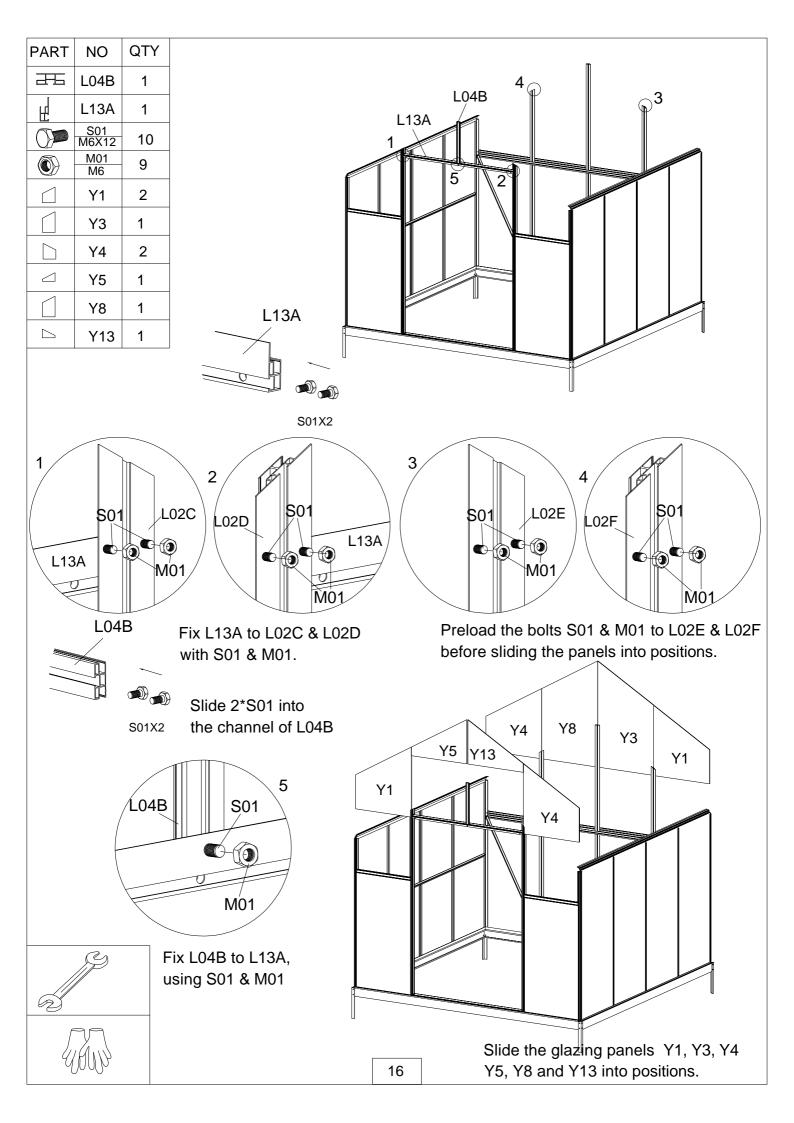

2 bolts (S01) into each L02A bolt channel. One is to fix L23D, the other is to be used later for fixing L05B







Slide the glazing panel Y2 into positions

| PART NO QT      |                                           |
|-----------------|-------------------------------------------|
| 104A 6          |                                           |
| ☐ Y6 8          |                                           |
| S01<br>M6X12 12 |                                           |
| M01 12          | L04A 3                                    |
| L04/            | 3 LO4A LO4A                               |
|                 | 1 LO4A LO4A LO4A                          |
|                 | Y6 Y6 Y6 Y6 Y6 Y6 Y6                      |
|                 | Slide the glazing panel Y6 into positions |





| PART | NO           | QTY |
|------|--------------|-----|
| 奀    | L06D         | 1   |
|      | L02B         | 6   |
|      | S01<br>M6X12 | 46  |
|      | M01<br>M6    | 28  |





Bolt the ridge L06D to L01C & L01D, using S01 & M01.



Fix glazing bars L02B (6pcs) to the eaves and the ridge profiles with S01 & M01





18



| PART | NO           | QTY |
|------|--------------|-----|
|      | L23D         | 2   |
| L    | L05B         | 9   |
|      | S01<br>M6X12 | 4   |
|      | M01<br>M6    | 28  |

Bolt L05B (9 pcs) to L02A & L02B using the S01 bolt placed in the bolt channel earlier.













Bolt L23D (2 pcs) to L02B using the S01 bolt placed in the bolt channel earlier.



| PART  | NO           | QTY |
|-------|--------------|-----|
| کلی ا | L09D         | 2   |
| L