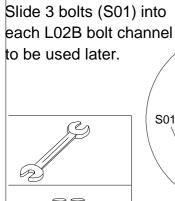

| PART | NO           | QTY |
|------|--------------|-----|
| 奀    | L06D         | 1   |
|      | L02B         | 6   |
|      | S01<br>M6X12 | 46  |
|      | M01<br>M6    | 28  |

Bolt the ridge L06D to L01C & L01D, using S01 & M01.

Fix glazing bars L02B (6pcs) to the eaves and the ridge profiles with S01 & M01

18

| PART | NO           | QTY |
|------|--------------|-----|
|      | L23D         | 2   |
| L    | L05B         | 9   |
|      | S01<br>M6X12 | 4   |
|      | M01<br>M6    | 28  |