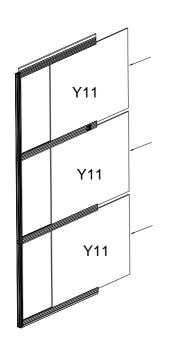

PC/Glass

NO.1

| Part        | NO.          | QTY. | Part | NO. | QTY. |
|-------------|--------------|------|------|-----|------|
|             | L18A         | 2    |      | Y11 | 3    |
| <u></u>     | L15          | 1    |      |     |      |
|             | L16A         | 1    |      |     |      |
|             | L16B         | 1    |      |     |      |
| <del></del> | L17          | 1    |      |     |      |
| <b>(-)</b>  | Z01<br>Ø4X25 | 16   |      |     |      |

| Part        | NO.          | QTY. | Part | NO. | QTY. |
|-------------|--------------|------|------|-----|------|
| F           | L18A         | 1    |      | Y11 | 3    |
| F           | L18B         | 1    |      |     |      |
|             | L15          | 1    |      |     |      |
|             | L16B         | 2    |      |     |      |
| <del></del> | L17          | 1    |      |     |      |
| +           | Z01<br>Ø4X25 | 16   |      |     |      |