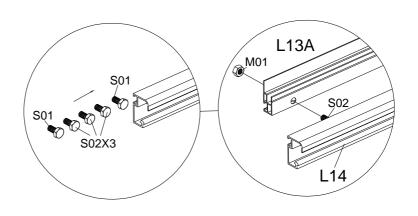

Slide 5 bolts (2\*S01 and 3\*S02) into L14 bolt channel. Bolt L14 to L13A with S02 & M01.

| PART         | NO             | QTY |
|--------------|----------------|-----|
|              | L23F           | 2   |
|              | J55            | 2   |
| 1500         | J56R           | 2   |
| 5T)          | J56L           | 2   |
|              | J90R           | 1   |
|              | J90L           | 1   |
| P            | J94            | 4   |
|              | L25            | 4   |
| 8            | J93            | 4   |
| <b>(37</b> ) | J92            | 4   |
| (+)          | Z08<br>M4.2X16 | 4   |
| 4            | Z02<br>Ø4X16D  | 8   |
| 4            | Z04<br>Ø4X8    | 2   |
|              | M01<br>M6      | 2   |
| 1            |                |     |