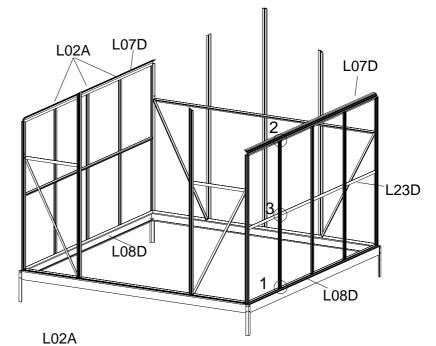

- 1. Fix 2 x L07D eaves to L01A & L01B, using S01 & M01.
- 2. Fix 2 x L23D to L01A & L01B, using S01 & M01.

| PART | NO           | QTY |
|------|--------------|-----|
|      | L02A         | 6   |
|      | Y2           | 6   |
|      | S01<br>M6X12 | 36  |
|      | M01<br>M6    | 30  |

Fix L02A (6pcs) to L08D and L07D using S01 & M01.

Slide 2 bolts (S01) into each L02A bolt channel. One is to fix L23D, the other is to be used later for fixing L05B

Slide the glazing panel Y2 into positions

| PART | NO           | QTY |
|------|--------------|-----|
| 奀    | L06D         | 1   |
|      | L02B         | 6   |
|      | S01<br>M6X12 | 46  |
|      | M01<br>M6    | 28  |

Bolt the ridge L06D to L01C & L01D, using S01 & M01.

Fix glazing bars L02B (6pcs) to the eaves and the ridge profiles with S01 & M01

18

| PART | NO           | QTY |
|------|--------------|-----|
|      | L23D         | 2   |
| L    | L05B         | 9   |
|      | S01<br>M6X12 | 4   |
|      | M01<br>M6    | 28  |