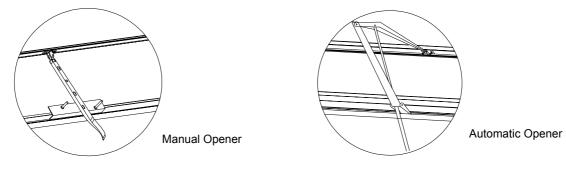

#### **Functions and Features:**

1. The strong two part eaves beam includes an integral gutter. Downpipes are also included

as standard so you can collect rainwater.

2. Manual window handles are included as standard with the roof vents. If required, automatic roof vent openers are available as an inexpensive optional extra.