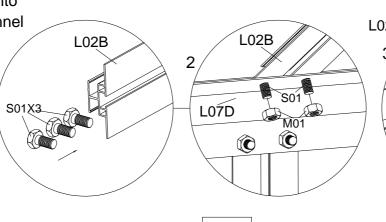

## Attention:

If glass is chosen, please seal it with rubber(J11) provided after the whole assembly is finished.

Rubber is not provided if you choose polycarbonate sheet as glazing panel.

| PART | NO           | QTY |
|------|--------------|-----|
| 9    | L07D         | 2   |
|      | L23D         | 2   |
|      | S01<br>M6X12 | 8   |
|      | M01<br>M6    | 8   |

- 1. Fix 2 x L07D eaves to L01A & L01B, using S01 & M01.
- 2. Fix 2 x L23D to L01A & L01B, using S01 & M01.

| PART | NO           | QTY |
|------|--------------|-----|
|      | L02A         | 6   |
|      | Y2           | 6   |
|      | S01<br>M6X12 | 36  |
|      | M01<br>M6    | 30  |