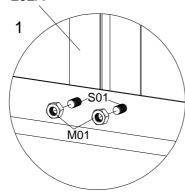

- 1. Fix 2 x L07D eaves to L01A & L01B, using S01 & M01.
- 2. Fix 2 x L23D to L01A & L01B, using S01 & M01.

| PART | NO           | QTY |
|------|--------------|-----|
|      | L02A         | 6   |
|      | Y2           | 6   |
|      | S01<br>M6X12 | 36  |
|      | M01<br>M6    | 30  |

Fix L02A (6pcs) to L08D and L07D using S01 & M01.

Slide 2 bolts (S01) into each L02A bolt channel. One is to fix L23D, the other is to be used later for fixing L05B

Slide the glazing panel Y2 into positions