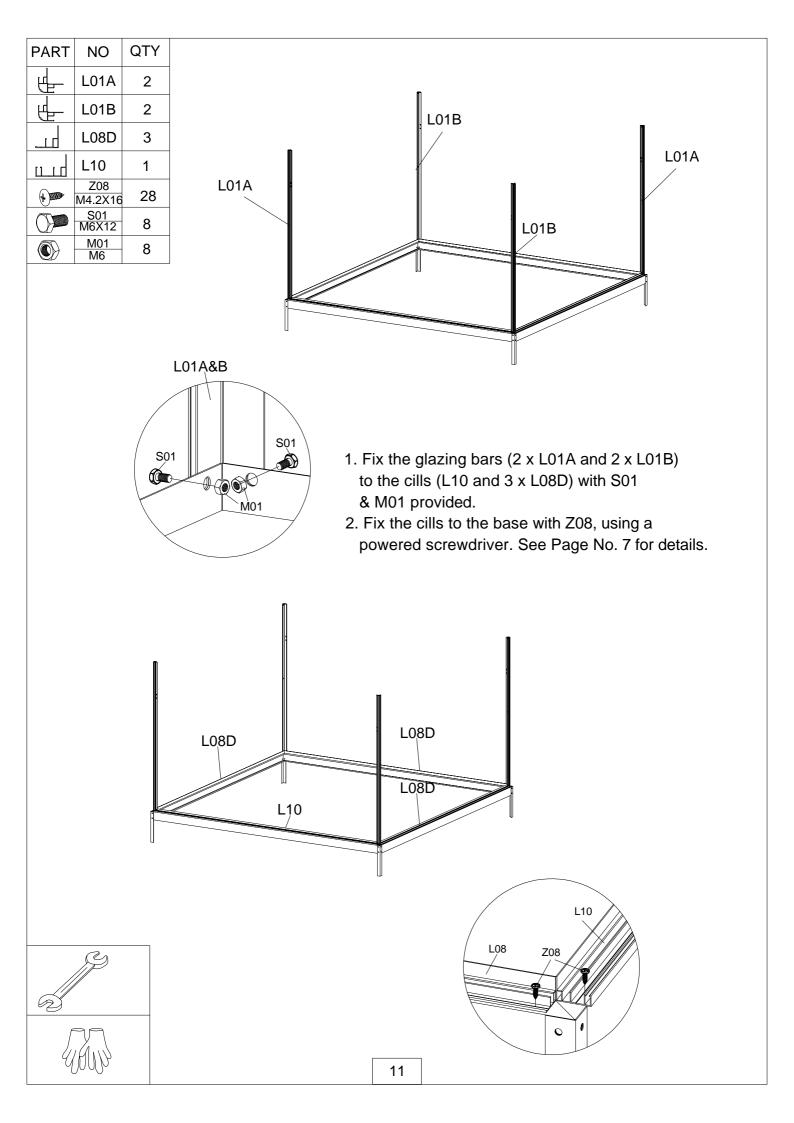

| PART | NO             | QTY |
|------|----------------|-----|
|      | S01<br>M6X12   | 16  |
|      | M01<br>M6      | 16  |
| 4    | Z08<br>M4.2X16 | 28  |