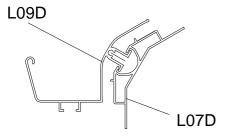

After the panels and windows are in position, put some silicone sealant around to avoid leaking water.

When the panels are completely inserted, fix gutter profile L09D. Tap it gently into position with a rubber mallet.