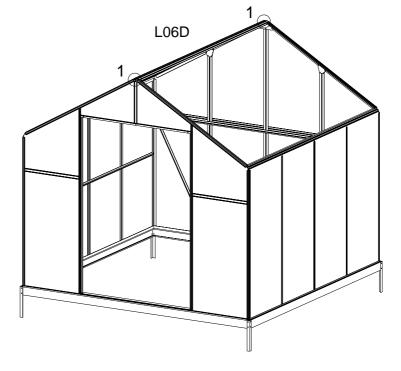

| PART | NO           | QTY |
|------|--------------|-----|
| 奀    | L06D         | 1   |
|      | L02B         | 6   |
|      | S01<br>M6X12 | 46  |
|      | M01<br>M6    | 28  |

Bolt the ridge L06D to L01C & L01D, using S01 & M01.