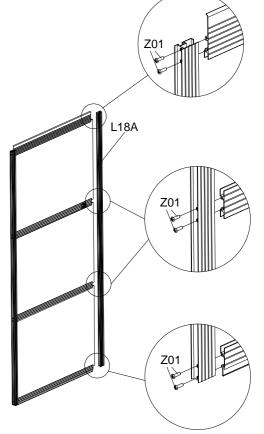

## door

| Part        | NO.  | QTY. |
|-------------|------|------|
| E           | L18A | 3    |
| E           | L18B | 1    |
|             | L15  | 2    |
|             | L16A | 1    |
|             | L16B | 3    |
| <del></del> | L17  | 2    |

PC/Glass

NO.1

| Part        | NO.          | QTY. | Part | NO. | QTY. |
|-------------|--------------|------|------|-----|------|
|             | L18A         | 2    |      | Y11 | 3    |
| <u></u>     | L15          | 1    |      |     |      |
|             | L16A         | 1    |      |     |      |
|             | L16B         | 1    |      |     |      |
| <del></del> | L17          | 1    |      |     |      |
| <b>(-)</b>  | Z01<br>Ø4X25 | 16   |      |     |      |