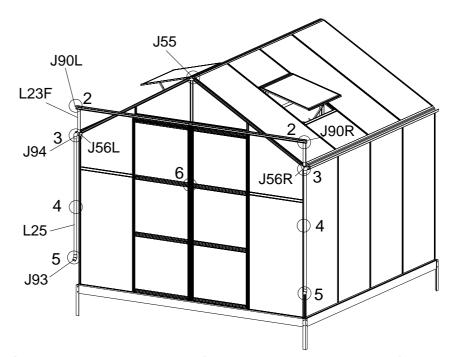

Slide 5 bolts (2\*S01 and 3\*S02) into L14 bolt channel. Bolt L14 to L13A with S02 & M01.

| PART         | NO             | QTY |
|--------------|----------------|-----|
|              | L23F           | 2   |
|              | J55            | 2   |
| 1500         | J56R           | 2   |
| 5T)          | J56L           | 2   |
|              | J90R           | 1   |
|              | J90L           | 1   |
| P            | J94            | 4   |
|              | L25            | 4   |
| 8            | J93            | 4   |
| <b>(37</b> ) | J92            | 4   |
| (+)          | Z08<br>M4.2X16 | 4   |
| 4            | Z02<br>Ø4X16D  | 8   |
| 4            | Z04<br>Ø4X8    | 2   |
|              | M01<br>M6      | 2   |
| 1            |                |     |

2 S01 M01 L23F

Fix the cover caps J55 into the ridge profile

Fix L23F (2pcs), one end to L14 and the other end to L09D through J56L/R, using the S01 preloaded and M01.

Fix the cover caps (J90L/R) carefully with Z04.

Fix the cover caps (J56L/R) carefully with Z02. Be careful to ensure that the screws are driven in straight and in the correct position (see detail drawings).

Drill a hole in L01A/L01B, approximately 3mm diameter and 700mmup from the bottom. Fix the J92 downpipebracket with Z08 screws and then clip the L25 downpipe into the J92 bracket.