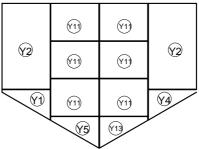

## Tools Provided:

| PART | NO  | QTY |
|------|-----|-----|
|      | Y1  | 2   |
|      | Y2  | 6   |
|      | Y3  | 1   |
|      | Y4  | 2   |
|      | Y5  | 1   |
|      | Y6  | 8   |
|      | Y7  | 6   |
|      | Y8  | 1   |
|      | Y9  | 4   |
|      | Y10 | 2   |
|      | Y11 | 6   |
|      | Y13 | 1   |

#### GH152240 QTY NO **PART** Y1 2 Y2 6 **Y3** 1 **Y4** 2 Y5 1 Y6 8 Y7 6 Y8 1 Y9 4 Y10 2 Y11 6

Y13

1