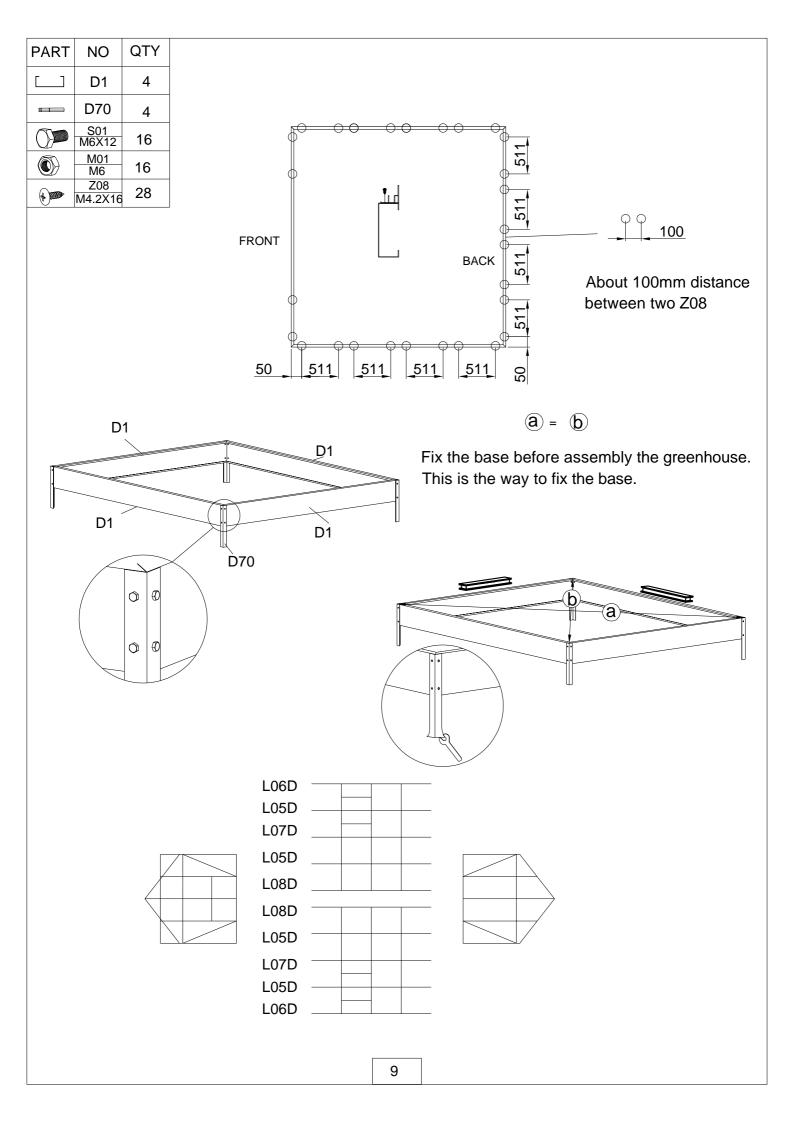

| PART       | NO   | QTY |
|------------|------|-----|
| <i>7</i> 3 | L06D | 1   |
| 137        | L07D | 2   |
|            | L08D | 3   |
| کی)        | L09D | 2   |
| n 14       | L10  | 1   |

| PART      | NO  | QTY |
|-----------|-----|-----|
|           | D1  | 4   |
| <b>==</b> | D70 | 4   |

| PART | NO             | QTY |
|------|----------------|-----|
|      | S01<br>M6X12   | 16  |
|      | M01<br>M6      | 16  |
| 4    | Z08<br>M4.2X16 | 28  |