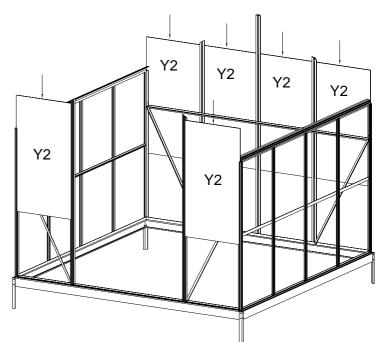

- 1. Fix 2 x L07D eaves to L01A & L01B, using S01 & M01.
- 2. Fix 2 x L23D to L01A & L01B, using S01 & M01.

| PART | NO           | QTY |
|------|--------------|-----|
|      | L02A         | 6   |
|      | Y2           | 6   |
|      | S01<br>M6X12 | 36  |
|      | M01<br>M6    | 30  |

Fix L02A (6pcs) to L08D and L07D using S01 & M01.

Slide 2 bolts (S01) into each L02A bolt channel. One is to fix L23D, the other is to be used later for fixing L05B

Slide the glazing panel Y2 into positions