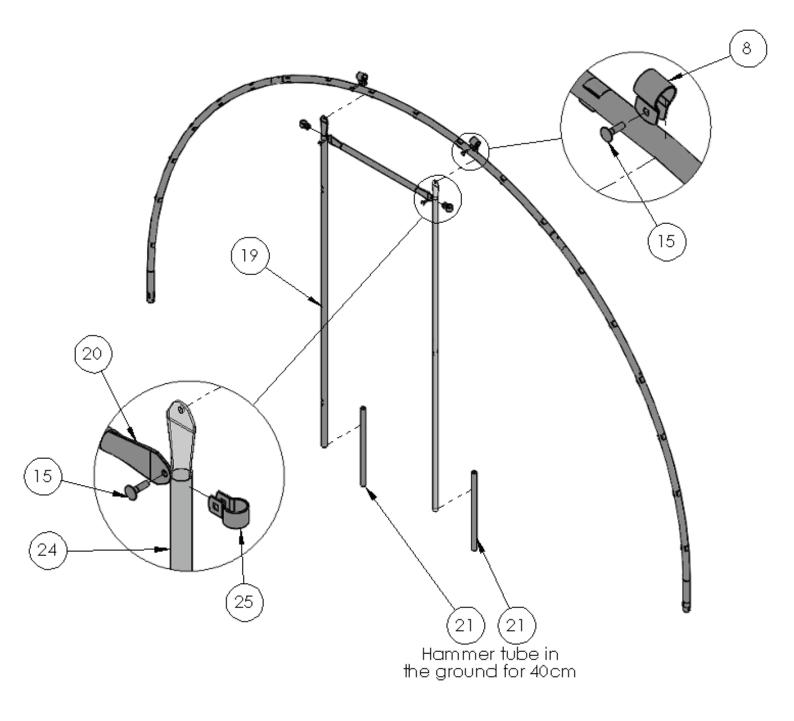

------------------------|---|----|----|----|
| 27 | Clamp hinge              |   | 4  | 4  | 4  |
| 28 | C-shape hinge            |   | 4  | 4  | 4  |
| 29 | Door lock                |   | 2  | 2  | 2  |
| 30 | Door lock latch          |   | 2  | 2  | 2  |
| 31 | Foil tape 1m             |   | 2  | 2  | 2  |
| 32 | Foil tape 2m             |   | 6  | 6  | 6  |
| 33 | Foil tape 3m             |   | 2  | 2  | 2  |
| 34 | Foil tape 4m             |   | 4  | 4  | 4  |
| 35 | Door foil                |   | 2  | 2  | 2  |
| 36 | Nut M6                   |   | 20 | 20 | 47 |
| 37 | Washer 6                 |   | 24 | 24 | 24 |
| 38 | Bolt M6x45 - countersunk |   | 20 | 20 | 20 |
| 39 | Bolt M6x50               |   | 2  | 2  | 2  |
| 40 | Bolt M8x40               |   | 4  | 4  | 4  |



















## **DANCOVER**<sup>®</sup>

#### Contact information

Head office:

Dancover A/S Nordre Strandvej 119 G 3150 Hellebæk Denmark For more information please visit: www.dancovershop.com

#### National contact

Denmark: 70 26 76 20 denmark@dancover.com

UK: 020 8099 7570 uk@dancover.com

Germany: 041 0266 7040 germany@dancover.com

France: 0975 181 800 france@dancover.com

Sweden: 040 233 262 sverige@dancover.com

Finland: 0 931 581 720 suomi@dancover.com

Poland: 22 300 8602 polska@dancover.com

Luxembourg: +49 041 0266 7040 luxembourg@dancover.com

Portugal: 308 800 899 portugal@dancover.com Spain: 911 436 828 espana@dancover.com

Italy: 02 479 21 198 italia@dancover.com

Switzerland: 0840 000125 schweiz@dancover.com

Austria: 0662 626935 austria@dancover.com

Norway: 231 00 690 norge@