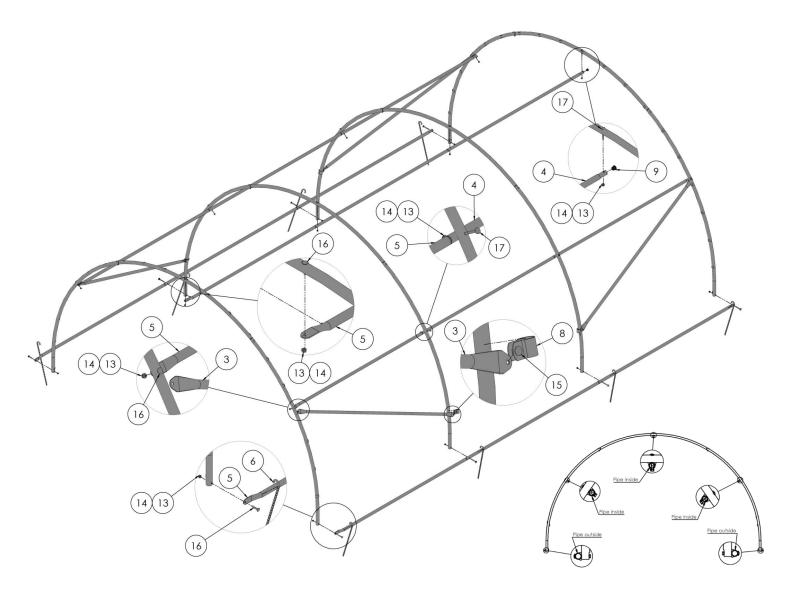

### Manual for Polytunnel Greenhouse 4m Series

It is recommended that you follow through this manual to complete the build of the Garden Tunnel.