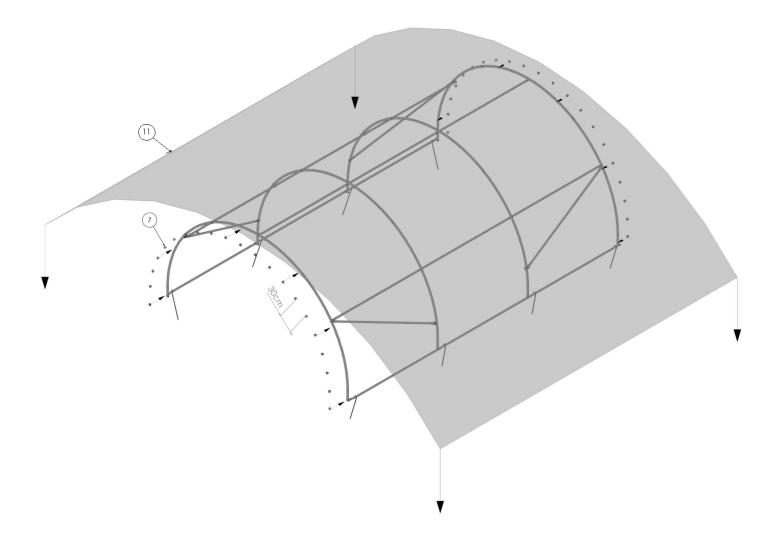

When it rains, water may pile up on top of your polytunnel greenhouse causing it to collapse. It is your responsibility to keep the roof of the greenhouse free of gathering water. Be sure that the cover is fully extended at all times and make sure to remove water that builds up during rainfall.