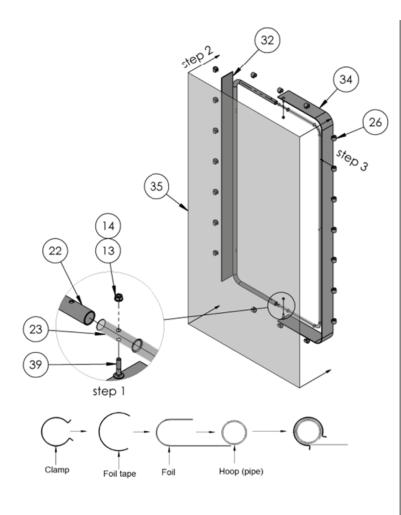

-|--------------------------|---|----|----|----|
| 27 | Clamp hinge              |   | 4  | 4  | 4  |
| 28 | C-shape hinge            |   | 4  | 4  | 4  |
| 29 | Door lock                |   | 2  | 2  | 2  |
| 30 | Door lock latch          |   | 2  | 2  | 2  |
| 31 | Foil tape 1m             |   | 2  | 2  | 2  |
| 32 | Foil tape 2m             |   | 6  | 6  | 6  |
| 33 | Foil tape 3m             |   | 2  | 2  | 2  |
| 34 | Foil tape 4m             |   | 4  | 4  | 4  |
| 35 | Door foil                |   | 2  | 2  | 2  |
| 36 | Nut M6                   |   | 20 | 20 | 47 |
| 37 | Washer 6                 |   | 24 | 24 | 24 |
| 38 | Bolt M6x45 - countersunk |   | 20 | 20 | 20 |
| 39 | Bolt M6x50               |   | 2  | 2  | 2  |
| 40 | Bolt M8x40               |   | 4  | 4  | 4  |



















## **DANCOVER**<sup>®</sup>

#### Contact information

Head office:

Dancover A/S Nordre Strandvej 119 G 3150 Hellebæk Denmark For more information please visit: www.dancovershop.com

#### National contact

Denmark: 70 26 76 20 denmark@dancover.com

UK: 020 8099 7570 uk@dancover.com

Germany: 041 0266 7040 germany@dancover.com

France: 0975 181 800 france@dancover.com

Sweden: 040 233 262 sverige@dancover.com

Finland: 0 931 581 720 suomi@dancover.com

Poland: 22 300 8602 polska@dancover.com

Luxembourg: +49 041 0266 7040 luxembourg@dancover.com

Portugal: 308 800 899 portugal@dancover.com Spain: 911 436 828 espana@dancover.com

Italy: 02 479 21 198 italia@dancover.com

Switzerland: 0840 000125 schweiz@dancover.com

Austria: 0662 626935 austria@dancover.com

Norway: 231 00 690 no