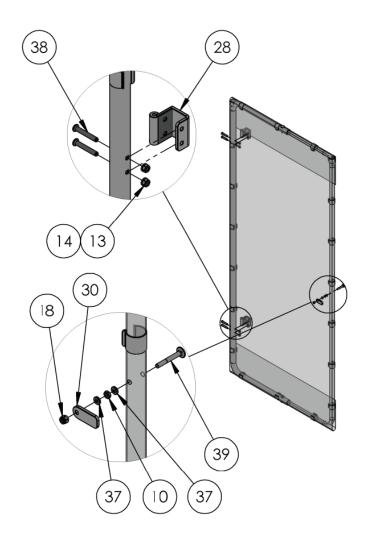

--------------------------|---|----|----|----|
| 27 | Clamp hinge              |   | 4  | 4  | 4  |
| 28 | C-shape hinge            |   | 4  | 4  | 4  |
| 29 | Door lock                |   | 2  | 2  | 2  |
| 30 | Door lock latch          |   | 2  | 2  | 2  |
| 31 | Foil tape 1m             |   | 2  | 2  | 2  |
| 32 | Foil tape 2m             |   | 6  | 6  | 6  |
| 33 | Foil tape 3m             |   | 2  | 2  | 2  |
| 34 | Foil tape 4m             |   | 4  | 4  | 4  |
| 35 | Door foil                |   | 2  | 2  | 2  |
| 36 | Nut M6                   |   | 20 | 20 | 47 |
| 37 | Washer 6                 |   | 24 | 24 | 24 |
| 38 | Bolt M6x45 - countersunk |   | 20 | 20 | 20 |
| 39 | Bolt M6x50               |   | 2  | 2  | 2  |
| 40 | Bolt M8x40               |   | 4  | 4  | 4  |



















## **DANCOVER**<sup>®</sup>

#### Contact information

Head office:

Dancover A/S Nordre Strandvej 119 G 3150 Hellebæk Denmark For more information please visit: www.dancovershop.com

#### National contact

Denmark: 70 26 76 20 denmark@dancover.com

UK: 020 8099 7570 uk@dancover.com

Germany: 041 0266 7040 germany@dancover.com

France: 0975 181 800 france@dancover.com

Sweden: 040 233 262 sverige@dancover.com

Finland: 0 931 581 720 suomi@dancover.com

Poland: 22 300 8602 polska@dancover.com

Luxembourg: +49 041 0266 7040 luxembourg@dancover.com

Portugal: 308 800 899 portugal@dancover.com Spain: 911 436 828 espana@dancover.com

Italy: 02 479 21 198 italia@dancover.com

Switzerland: 0840 000125 schweiz@dancover.com

Austria: 0662 626935 austria@dancover.com

Norway: 231 00 690 norg