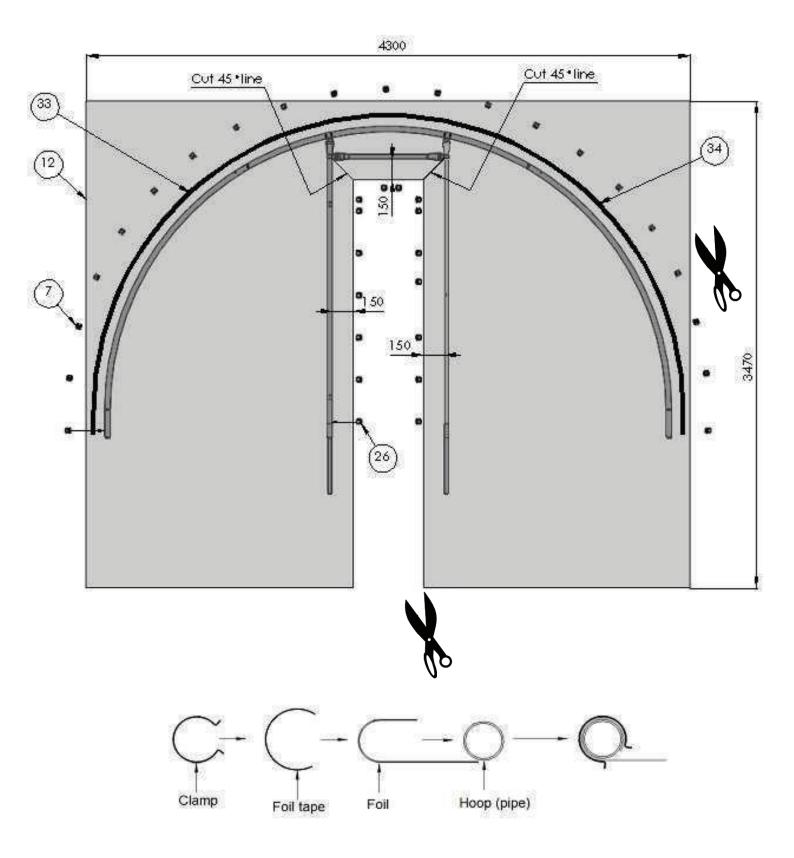

#### **Warranty Information**

Please visit dancovershop.com for information on warranty.

Please always check our website for the latest safety advice and manual.

| No. | DESCRIPTION              |         | 4x6m | 4x8m | 4x10m |
|-----|--------------------------|---------|------|------|-------|
| 1   | Side hoop dia 35mm       |         | 8    | 10   | 12    |
| 2   | Top hoop dia 35mm        |         | 4    | 5    | 6     |
| 3   | Strut dia 30mm           | 0       | 4    | 4    | 5     |
| 4   | Pipe dia 30mm            | (x)     | 10   | 15   | 20    |
| 5   | Strut one end dia 30mm   | ~       | 5    | 5    | 5     |
| 6   | Anchor                   | Cumunum | 8    | 10   | 12    |
| 7   | Hoop clip dia 35         |         | 84   | 84   | 84    |
| 8   | Non-hinge clamp dia 35   | 90      | 8    | 8    | 8     |
| 9   | Pipe plug dia 25mm       |         | 5    | 5    | 5     |
| 10  | Nut M6 thin              |         | 2    | 2    | 2     |
| 11  | Main foil                |         | 1    | 1    | 1     |
| 12  | Gable foil               |         | 2    | 2    | 2     |
| 13  | Nut M8                   |         | 40   | 47   | 54    |
| 14  | Washer 8                 |         | 32   | 39   | 46    |
| 15  | Bolt M8x30               |         | 12   | 12   | 12    |
| 16  | Bolt M8x45               |         | 13   | 15   | 17    |
| 17  | Bolt M8x70               |         | 15   | 20   | 25    |
| 18  | Nut M6 - with insert     |         | 2    | 2    | 2     |
| 19  | Left door pipe dia 30mm  |         | 2    | 2    | 2     |
| 20  | Strut dia 30mm           |         | 2    | 2    | 2     |
| 21  | Pipe dia 25              | 0       | 4    | 4    | 4     |
| 22  | Door left side           |         | 2    | 2    | 2     |
| 23  | Door right side          |         | 2    | 2    | 2     |
| 24  | Right door pipe dia 30mm |         | 2    | 2    | 2     |
| 25  | Non-hinge clamp dia 30   | 00      | 4    | 4    | 4     |

| 26 | Hoop clip dia 30         | Q | 74 | 74 | 74 |
|----|--------------------------|---|----|----|----|
| 27 | Clamp hinge              |   | 4  | 4  | 4  |
| 28 | C-shape hinge            |   | 4  | 4  | 4  |
| 29 | Door lock                |   | 2  | 2  | 2  |
| 30 | Door lock latch          |   | 2  | 2  | 2  |
| 31 | Foil tape 1m             |   | 2  | 2  | 2  |
| 32 | Foil tape 2m             |   | 6  | 6  | 6  |
| 33 | Foil tape 3m             |   | 2  | 2  | 2  |
| 34 | Foil tape 4m             |   | 4  | 4  | 4  |
| 35 | Door foil                |   | 2  | 2  | 2  |
| 36 | Nut M6                   |   | 20 | 20 | 47 |
| 37 | Washer 6                 |   | 24 | 24 | 24 |
| 38 | Bolt M6x45 - countersunk |   | 20 | 20 | 20 |
| 39 | Bolt M6x50               |   | 2  | 2  | 2  |
| 40 | Bolt M8x40               |   | 4  | 4  | 4  |