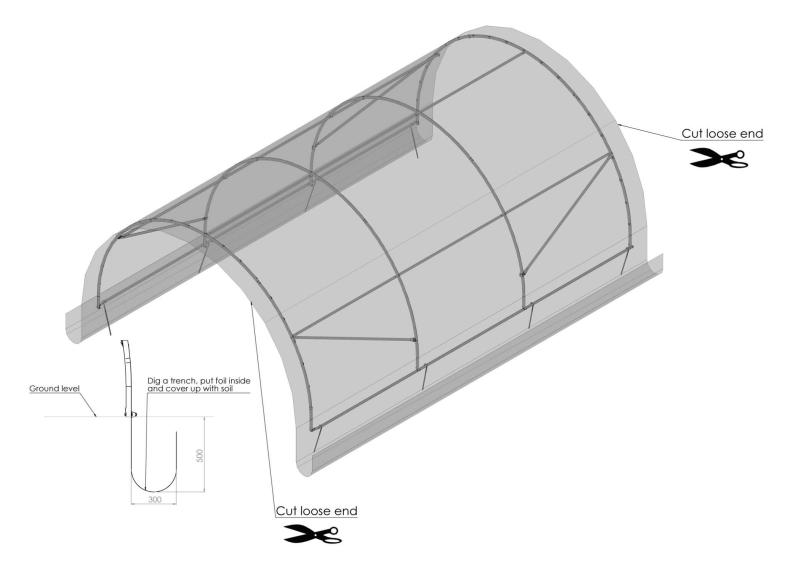

Please note that your polytunnel greenhouse is intended as a seasonal form of coverage and not as a permanent structure! During windy weather, we advise you to secure your greenhouse or in case of strong wind, take it down. Overall, we advise you to place your polytunnel greenhouse in the lee of a building, trees or other objects that will protect the greenhouse from too strong and direct wind.

When it rains, water may pile up on top of your polytunnel greenhouse causing it to collapse. It is your responsibility to keep the roof of the greenhouse free of gathering water. Be sure that the cover is fully extended at all times and make sure to remove water that builds up during rainfall.