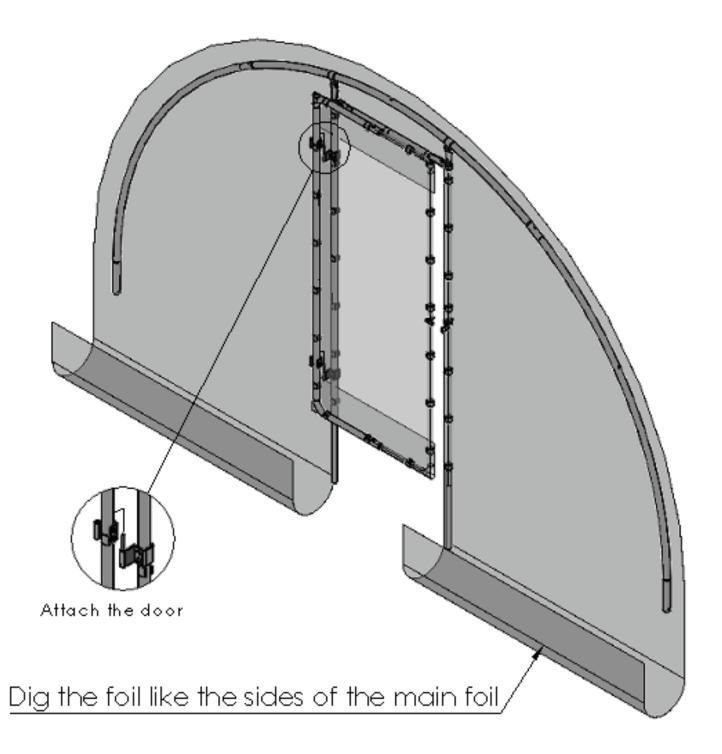

#### **Warranty Information**

Please visit dancovershop.com for information on warranty.

Please always check our website for the latest safety advice and manual.

| No. | DESCRIPTION              |         | 4x6m | 4x8m | 4x10m |
|-----|--------------------------|---------|------|------|-------|
| 1   | Side hoop dia 35mm       |         | 8    | 10   | 12    |
| 2   | Top hoop dia 35mm        |         | 4    | 5    | 6     |
| 3   | Strut dia 30mm           | 0       | 4    | 4    | 5     |
| 4   | Pipe dia 30mm            | (x)     | 10   | 15   | 20    |
| 5   | Strut one end dia 30mm   | ~       | 5    | 5    | 5     |
| 6   | Anchor                   | Cumunum | 8    | 10   | 12    |
| 7   | Hoop clip dia 35         |         | 84   | 84   | 84    |
| 8   | Non-hinge clamp dia 35   | 90      | 8    | 8    | 8     |
| 9   | Pipe plug dia 25mm       |         | 5    | 5    | 5     |
| 10  | Nut M6 thin              |         | 2    | 2    | 2     |
| 11  | Main foil                |         | 1    | 1    | 1     |
| 12  | Gable foil               |         | 2    | 2    | 2     |
| 13  | Nut M8                   |         | 40   | 47   | 54    |
| 14  | Washer 8                 |         | 32   | 39   | 46    |
| 15  | Bolt M8x30               |         | 12   | 12   | 12    |
| 16  | Bolt M8x45               |         | 13   | 15   | 17    |
| 17  | Bolt M8x70               |         | 15   | 20   | 25    |
| 18  | Nut M6 - with insert     |         | 2    | 2    | 2     |
| 19  | Left door pipe dia 30mm  |         | 2    | 2    | 2     |
| 20  | Strut dia 30mm           |         | 2    | 2    | 2     |
| 21  | Pipe dia 25              | 0       | 4    | 4    | 4     |
| 22  | Door left side           |         | 2    | 2    | 2     |
| 23  | Door right side          |         | 2    | 2    | 2     |
| 24  | Right door pipe dia 30mm |         | 2    | 2    | 2     |
| 25  | Non-hinge clamp dia 30   | 00      | 4    | 4    | 4     |

| 26 | Hoop clip dia 30         | Q | 74 | 74 | 74 |
|----|--------------------------|---|----|----|----|
| 27 | Clamp hinge              |   | 4  | 4  | 4  |
| 28 | C-shape hinge            |   | 4  | 4  | 4  |
| 29 | Door lock                |   | 2  | 2  | 2  |
| 30 | Door lock latch          |   | 2  | 2  | 2  |
| 31 | Foil tape 1m             |   | 2  | 2  | 2  |
| 32 | Foil tape 2m             |   | 6  | 6  | 6  |
| 33 | Foil tape 3m             |   | 2  | 2  | 2  |
| 34 | Foil tape 4m             |   | 4  | 4  | 4  |
| 35 | Door foil                |   | 2  | 2  | 2  |
| 36 | Nut M6                   |   | 20 | 20 | 47 |
| 37 | Washer 6                 |   | 24 | 24 | 24 |
| 38 | Bolt M6x45 - countersunk |   | 20 | 20 | 20 |
| 39 | Bolt M6x50               |   | 2  | 2  | 2  |
| 40 | Bolt M8x40               |   | 4  | 4  | 4  |