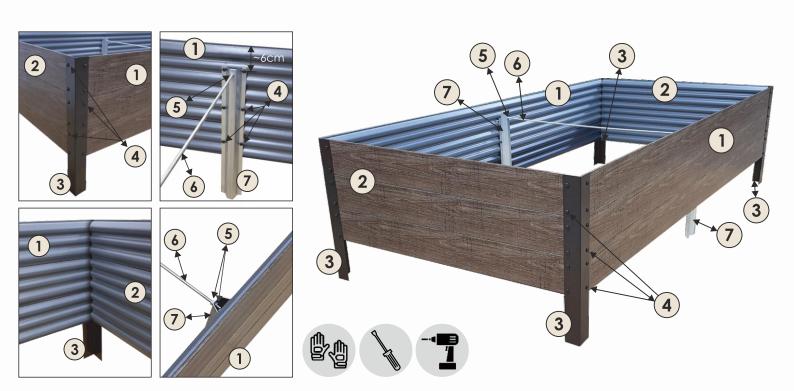

### 150 x 75 x 30 cm

| Number | Part list         |          | Number in package (pcs.) |
|--------|-------------------|----------|--------------------------|
| 1      | Side part         | 150 cm*  | 6                        |
| 2      | Front – back part | 71,5 cm* | 6                        |
| 3      | Fixing angle      | 40,5 cm* | 4                        |
| 4      | Screw             |          | 60                       |
| 5      | Nut               | M-5      | 4                        |
| 6      | Fixing stick      | 71 cm*   | 1                        |
| 7      | Fixing profile    | 35,5 cm* | 2                        |

<sup>\*</sup>The information in this manual is appropriate for both brown and grey GPPS raised garden beds. The manufacturer reserves the right to make changes and improvements to technical progress in the event of discrepancies in the product description or illustrations. Possible dimensional error tolerance + -0.5 - 2 cm.