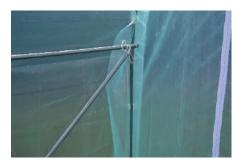

## Foil assembly

First, put the foil on the tunnel fronts and doors, wrap it on the outer bail and attach it with clips. At the end, put on the main sheet with strings. Tie the ends of the string to the tunnel frame.

**ATTENTION!!!** The foil should be carefully stretched, buried to the ground and covered with soil outside.

#### **USER'S IMPORTANT INFORMATION**

Proper use of the garden tunnel is provided by correct assembly as per the manufacturer's instructions:

- 1. The tunnel must be carefully assembled, as per the guidelines in the manual.
- 2. All elements of the tunnel construction should be carefully twisted at the connection.
- 3. The foil should be assembled on sunny and windless days, which will make the work considerably easier. Firm tightening and stable mounting of the foil is very important, which mainly influences the durability of the material.
- 4. During winter periods garden foil should be removed from the construction.
- 5. The tunnel's constructions may additionally be reinforced using polypropylenic string that will be winding crossly the tunnel's surface and that will be fastened to the metal hooks at the ground.
- 6. Don't leave the tunnel opened at strong wind, because it may cause the demage of particular parts of the tunnel.
- 7. The garden tunnel shouldn't be placed in the open space. It should be placed near the buildings or three and bushes.