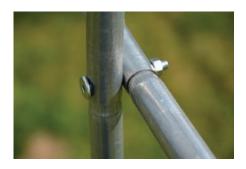

| Allen Key       | 1 pc                                   |

## Foil assembly

First, put the foil on the tunnel fronts and doors, wrap it on the outer bail and attach it with clips. At the end, put on the main sheet with strings. Tie the ends of the string to the tunnel frame.

**ATTENTION!!!** The foil should be carefully stretched, buried to the ground and covered with soil outside.















#### **USER'S IMPORTANT INFORMATION**

Proper use of the garden tunnel is provided by correct assembly as per the manufacturer's instructions:

- 1. The tunnel must be carefully assembled, as per the guidelines in the manual.
- 2. All elements of the tunnel construction should be carefully twisted at the connection.
- 3. The foil should be assembled on sunny and windless days, which will make the work considerably easier. Firm tightening and stable mounting of the foil is very important, which mainly influences the durability of the material.
- 4. During winter periods garden foil should be removed from the construction.
- 5. The tunnel's constructions may additionally be reinforced using polypropylenic string that will be winding crossly the tunnel's surface and that will be f