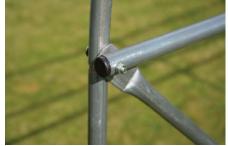

| Allen Key       | 1 pc                                   |

## Foil assembly

First, put the foil on the tunnel fronts and doors, wrap it on the outer bail and attach it with clips. At the end, put on the main sheet with strings. Tie the ends of the string to the tunnel frame.

**ATTENTION!!!** The foil should be carefully stretched, buried to the ground and covered with soil outside.















#### **USER'S IMPORTANT INFORMATION**

Proper use of the garden tunnel is provided by correct assembly as per the manufacturer's instructions:

- 1. The tunnel must be carefully assembled, as per the guidelines in the manual.
- 2. All elements of the tunnel construction should be carefully twisted at the connection.
- 3. The foil should be assembled on sunny and windless days, which will make the work considerably easier. Firm tightening and stable mounting of the foil is very important, which mainly influences the durability of the material.
- 4. During winter periods garden foil should be removed from the construction.
- 5. The tunnel's constructions may additionally be reinforced using polypropylenic string that will be winding crossly the tunnel's surface and that will be fas