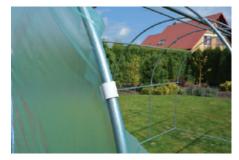

## Foil assembly

First, put the foil on the tunnel fronts and doors, wrap it on the outer bail and attach it with clips. At the end, put on the main sheet with strings. Tie the ends of the string to the tunnel frame.

**ATTENTION!!!** The foil should be carefully stretched, buried to the ground and covered with soil outside.