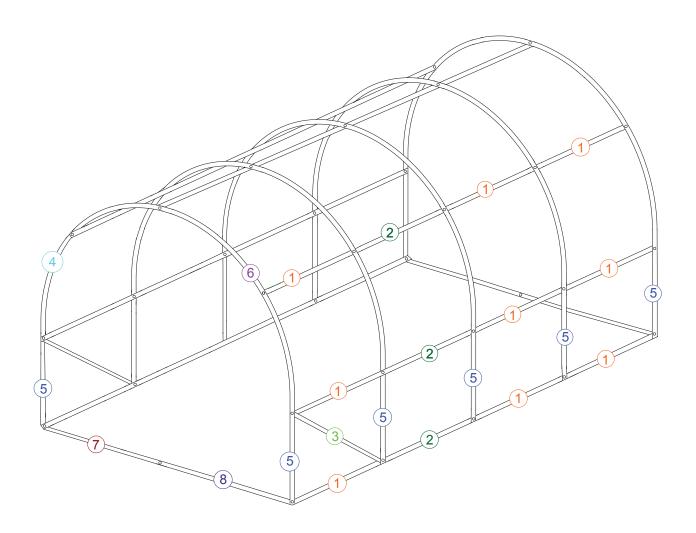

#### THE COMPONENTS OF TUNNEL CONSTRUCTION:

| 1 | (a<   | 1,05m | the tunnel's lenght | 21 pcs |
|---|-------|-------|---------------------|--------|
| 2 | (8 8) | 1,01m | the tunnel's lenght | 7 pcs  |
| 3 | 00    | 1,45m | reinforcement       | 2 pcs  |
| 4 |       | 1,55m | bows                | 5 pcs  |
| 5 | œo    | 1,07m | the tunnel's hight  | 10 pcs |
| 6 |       | 1,55m | bows                | 5 pcs  |
| 7 |       | 0,99m | the tunnel's width  | 2 pcs  |
| 8 |       | 0,99m | the tunnel's width  | 2 pcs  |

| 10                                                                                                                                                                                                                                                                                                                                                                                                                                                                                                                                                                                                                                                                                                                                                                                                                                                                                                                                                                                                                                                                                                                                                                                                                                                                                                                                                                                                                                                                                                                                                                                                                                                                                                                                                                                                                                                                                                                                                                                                                                                                                                                             | Bow +<br>Nut    | 25mm 2 set<br>45mm 27set<br>50mm 8 set |
|--------------------------------------------------------------------------------------------------------------------------------------------------------------------------------------------------------------------------------------------------------------------------------------------------------------------------------------------------------------------------------------------------------------------------------------------------------------------------------------------------------------------------------------------------------------------------------------------------------------------------------------------------------------------------------------------------------------------------------------------------------------------------------------------------------------------------------------------------------------------------------------------------------------------------------------------------------------------------------------------------------------------------------------------------------------------------------------------------------------------------------------------------------------------------------------------------------------------------------------------------------------------------------------------------------------------------------------------------------------------------------------------------------------------------------------------------------------------------------------------------------------------------------------------------------------------------------------------------------------------------------------------------------------------------------------------------------------------------------------------------------------------------------------------------------------------------------------------------------------------------------------------------------------------------------------------------------------------------------------------------------------------------------------------------------------------------------------------------------------------------------|-----------------|----------------------------------------|
|                                                                                                                                                                                                                                                                                                                                                                                                                                                                                                                                                                                                                                                                                                                                                                                                                                                                                                                                                                                                                                                                                                                                                                                                                                                                                                                                                                                                                                                                                                                                                                                                                                                                                                                                                                                                                                                                                                                                                                                                                                                                                                                                | The pin to foil | 20 pcs                                 |
| 0                                                                                                                                                                                                                                                                                                                                                                                                                                                                                                                                                                                                                                                                                                                                                                                                                                                                                                                                                                                                                                                                                                                                                                                                                                                                                                                                                                                                                                                                                                                                                                                                                                                                                                                                                                                                                                                                                                                                                                                                                                                                                                                              | Plug            | 24 pcs                                 |
| Contraction of the last of the | Wrench 10       | 1 pc                                   |
| 1                                                                                                                                                                                                                                                                                                                                                                                                                                                                                                                                                                                                                                                                                                                                                                                                                                                                                                                                                                                                                                                                                                                                                                                                                                                                                                                                                                                                                                                                                                                                                                                                                                                                                                                                                                                                                                                                                                                                                                                                                                                                                                                              | Allen Key       | 1 pc                                   |