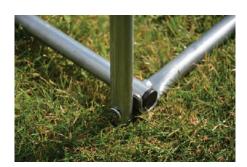

| Allen Key       | 1 pc                                   |

## Foil assembly

First, put the foil on the tunnel fronts and doors, wrap it on the outer bail and attach it with clips. At the end, put on the main sheet with strings. Tie the ends of the string to the tunnel frame.

**ATTENTION!!!** The foil should be carefully stretched, buried to the ground and covered with soil outside.















#### **USER'S IMPORTANT INFORMATION**

Proper use of the garden tunnel is provided by correct assembly as per the manufacturer's instructions:

- 1. The tunnel must be carefully assembled, as per the guidelines in the manual.
- 2. All elements of the tunnel construction should be carefully twisted at the connection.
- 3. The foil should be assembled on sunny and windless days, which will make the work considerably easier. Firm tightening and stable mounting of the foil is very important, which mainly influences the durability of the material.
- 4. During winter periods garden foil should be removed from the construction.
- 5. The tunnel's constructions may additionally be reinforced using polypropylenic string that will be winding crossly the tunnel's surface and that will be faste