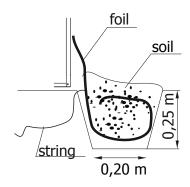

## Foil assembly

First, put the foil on the tunnel fronts and doors, wrap it on the outer bail and attach it with clips. At the end, put on the main sheet with strings. Tie the ends of the string to the tunnel frame.

**ATTENTION!!!** The foil should be carefully stretched, buried to the ground and covered with soil outside.