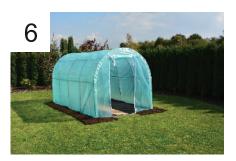

## Foil assembly

First, put the foil on the tunnel fronts and doors, wrap it on the outer bail and attach it with clips. At the end, put on the main sheet with strings. Tie the ends of the string to the tunnel frame.

**ATTENTION!!!** The foil should be carefully stretched, buried to the ground and covered with soil outside.