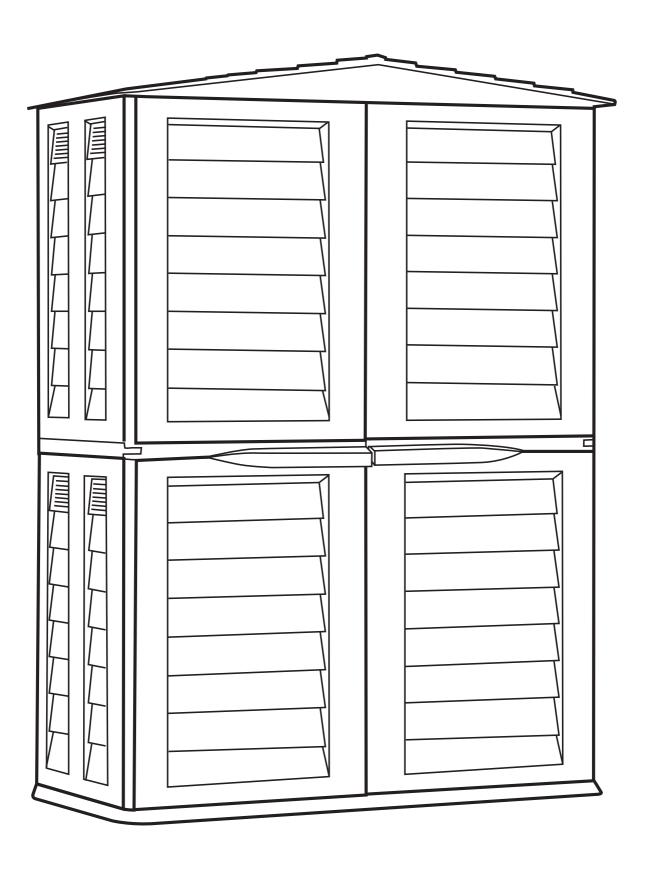

# DANCOVER<sup>®</sup>

Manual for Garden Shed 151x83x198cm

### Tall Garden Shed