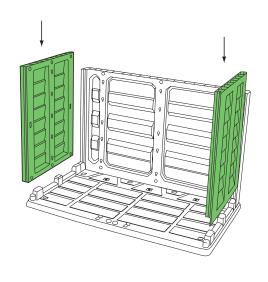

# DANCOVER<sup>®</sup>

Manual for Garden Shed 151x83x198cm

### Tall Garden Shed



### **Tall Garden Shed basic**

parts:

























## DANCOVER®

#### Contact information

Head office:

Dancover A/S
Nordre Strandvej 119 G
3150 Hellebæk
Denmark

For more information please visit: www.dancovershop.com

#### National contact

Denmark: 70 26 76 20

denmark@dancover.com

UK: 020 8099 7570 uk@dancover.com

Germany: 041 0266 7040 germany@dancover.com

France: 0975 181 800 france@dancover.com

Sweden: 040 233 262 sverige@dancover.com

Finland: 0 931 581 720 suomi@dancover.com

Poland: 22 300 8602 polska@dancover.com

Luxembourg: +49 041 0266 7040

luxembourg@dancover.com

Portugal: 308 800 899 portugal@dancover.com

Spain: 911 436 828

espana@dancover.com

Italy: 02 479 21 198 italia@dancover.com

Switzerland: 0840 000125 schweiz@dancover.com

Austria: 0662 626935 austria@dancover.com

Norway: 231 00 690 norge@da