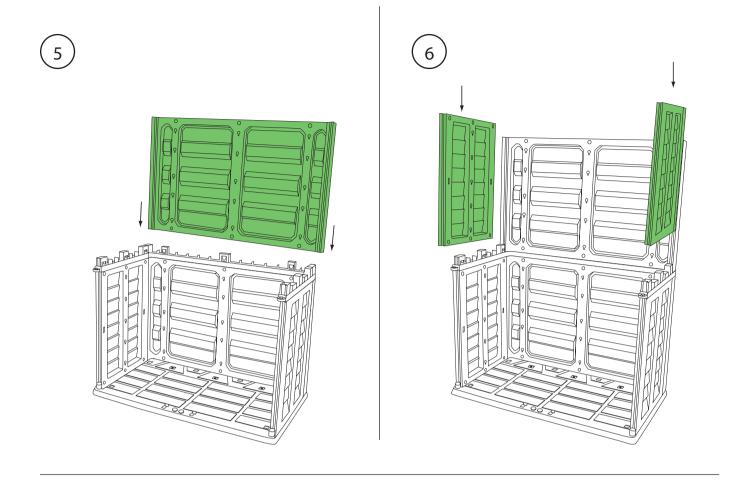

# DANCOVER<sup>®</sup>

Manual for Garden Shed 151x83x198cm

### Tall Garden Shed



### **Tall Garden Shed basic**

parts:

























## DANCOVER®

#### Contact information

Head office:

Dancover A/S
Nordre Strandvej 119 G
3150 Hellebæk
Denmark

For more information please visit: www.dancovershop.com

#### National contact

Denmark: 70 26 76 20

denmark@dancover.com

UK: 020 8099 7570 uk@dancover.com

Germany: 041 0266 7040 germany@dancover.com

France: 0975 181 800 france@dancover.com

Sweden: 040 233 262 sverige@dancover.com

Finland: 0 931 581 720 suomi@dancover.com

Poland: 22 300 8602 polska@dancover.com

Luxembourg: +49 041 0266 7040

luxembourg@dancover.com

Portugal: 308 800 899 portugal@dancover.com

Spain: 911 436 828

espana@dancover.com

Italy: 02 479 21 198 italia@dancover.com

Switzerland: 0840 000125 schweiz@dancover.com

Austria: 0662 626935 austria@dancover.com

Norway: 231 00 690 norge@dancover