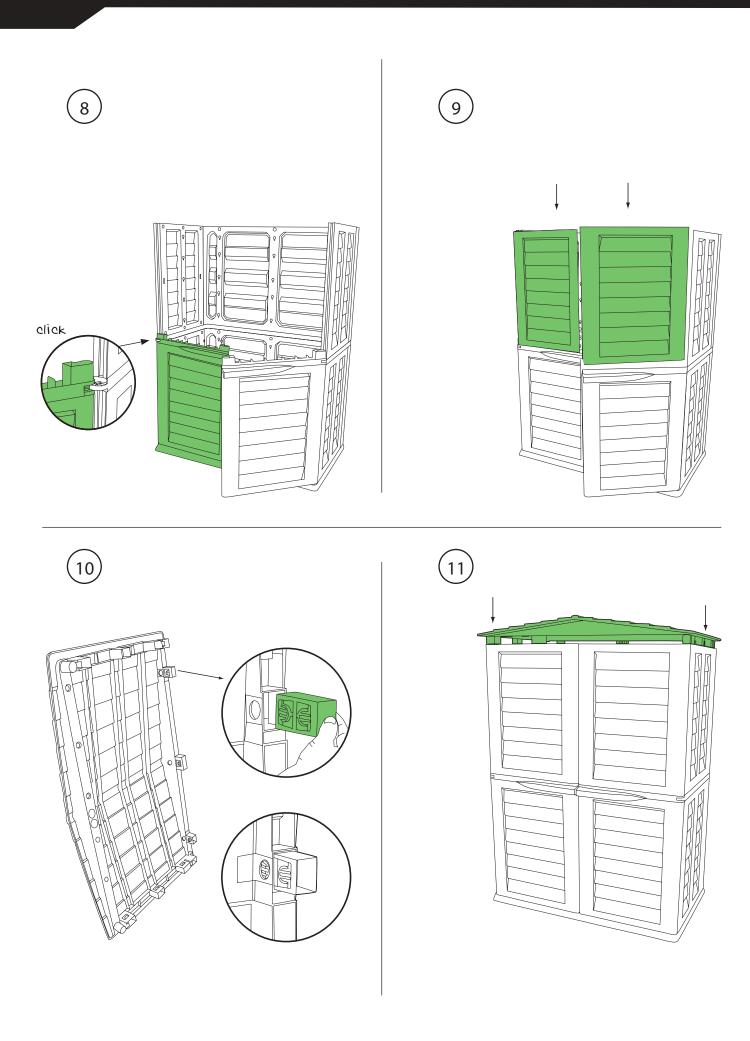

# DANCOVER<sup>®</sup>

Manual for Garden Shed 151x83x198cm

### Tall Garden Shed



### **Tall Garden Shed basic**

parts:

























## DANCOVER®

#### Contact information

Head office:

Dancover A/S
Nordre Strandvej 119 G
3150 Hellebæk
Denmark

For more information please visit: www.dancovershop.com

#### National contact

Denmark: 70 26 76 20

denmark@dancover.com

UK: 020 8099 7570 uk@dancover.com

Germany: 041 0266 7040 germany@dancover.com

France: 0975 181 800 france@dancover.com

Sweden: 040 233 262 sverige@dancover.com

Finland: 0 931 581 720 suomi@dancover.com

Poland: 22 300 8602 polska@dancover.com

Luxembourg: +49 041 0266 7040

luxembourg@dancover.com

Portugal: 308 800 899 portugal@dancover.com

Spain: 911 436 828

espana@dancover.com

Italy: 02 479 21 198 italia@dancover.com

Switzerland: 0840 000125 schweiz@dancover.com

Austria: 0662 626935 austria@dancover.com

Norway: 231 00 690 norge@dancover.com