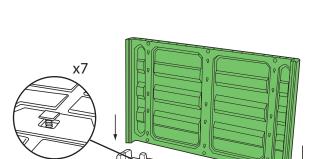

# DANCOVER<sup>®</sup>

Manual for Garden Shed 151x83x198cm

### Tall Garden Shed



### **Tall Garden Shed basic**

parts:

























## DANCOVER®

#### Contact information

Head office:

Dancover A/S
Nordre Strandvej 119 G
3150 Hellebæk
Denmark

For more information please visit: www.dancovershop.com

#### National contact

Denmark: 70 26 76 20

denmark@dancover.com

UK: 020 8099 7570 uk@dancover.com

Germany: 041 0266 7040 germany@dancover.com

France: 0975 181 800 france@dancover.com

Sweden: 040 233 262 sverige@dancover.com

Finland: 0 931 581 720 suomi@dancover.com

Poland: 22 300 8602 polska@dancover.com

Luxembourg: +49 041 0266 7040

luxembourg@dancover.com

Portugal: 308 800 899 portugal@dancover.com

Spain: 911 436 828

espana@dancover.com

Italy: 02 479 21 198 italia@dancover.com

Switzerland: 0840 000125 schweiz@dancover.com

Austria: 0662 626935 austria@dancover.com

Norway: 231 00 690 norg