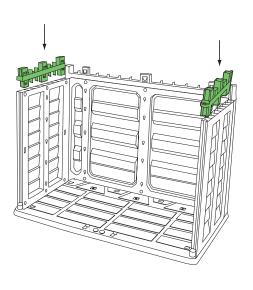

# DANCOVER<sup>®</sup>

Manual for Garden Shed 151x83x198cm

### Tall Garden Shed



### **Tall Garden Shed basic**

parts:

























## DANCOVER®

#### Contact information

Head office:

Dancover A/S
Nordre Strandvej 119 G
3150 Hellebæk
Denmark

For more information please visit: www.dancovershop.com

#### National contact

Denmark: 70 26 76 20

denmark@dancover.com

UK: 020 8099 7570 uk@dancover.com

Germany: 041 0266 7040 germany@dancover.com

France: 0975 181 800 france@dancover.com

Sweden: 040 233 262 sverige@dancover.com

Finland: 0 931 581 720 suomi@dancover.com

Poland: 22 300 8602 polska@dancover.com

Luxembourg: +49 041 0266 7040

luxembourg@dancover.com

Portugal: 308 800 899 portugal@dancover.com

Spain: 911 436 828

espana@dancover.com

Italy: 02 479 21 198 italia@dancover.com

Switzerland: 0840 000125 schweiz@dancover.com

Austria: 0662 626935 austria@dancover.com

Norway: 231 00 690 norge@dancov