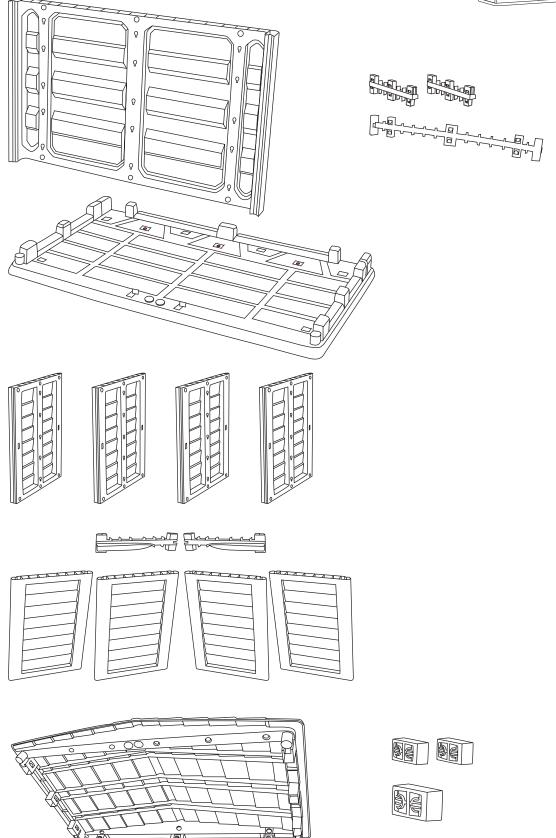

# DANCOVER<sup>®</sup>

Manual for Garden Shed 151x83x198cm

### Tall Garden Shed



### **Tall Garden Shed basic**

parts:

























## DANCOVER®

#### Contact information

Head office:

Dancover A/S
Nordre Strandvej 119 G
3150 Hellebæk
Denmark

For more information please visit: www.dancovershop.com

#### National contact

Denmark: 70 26 76 20

denmark@dancover.com

UK: 020 8099 7570 uk@dancover.com

Germany: 041 0266 7040 germany@dancover.com

France: 0975 181 800 france@dancover.com

Sweden: 040 233 262 sverige@dancover.com

Finland: 0 931 581 720 suomi@dancover.com

Poland: 22 300 8602 polska@dancover.com

Luxembourg: +49 041 0266 7040

luxembourg@dancover.com

Portugal: 308 800 899 portugal@dancover.com

Spain: 911 436 828

espana@dancover.com

Italy: 02 479 21 198 italia@dancover.com

Switzerland: 0840 000125 schweiz@dancover.com

Austria: 0662 626935 austria@dancover.com

Norway: 231 00 690