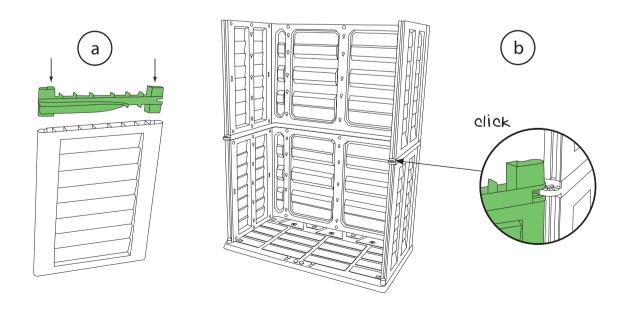

# DANCOVER<sup>®</sup>

Manual for Garden Shed 151x83x198cm

### Tall Garden Shed



### **Tall Garden Shed basic**

parts:

























## DANCOVER®

#### Contact information

Head office:

Dancover A/S
Nordre Strandvej 119 G
3150 Hellebæk
Denmark

For more information please visit: www.dancovershop.com

#### National contact

Denmark: 70 26 76 20

denmark@dancover.com

UK: 020 8099 7570 uk@dancover.com

Germany: 041 0266 7040 germany@dancover.com

France: 0975 181 800 france@dancover.com

Sweden: 040 233 262 sverige@dancover.com

Finland: 0 931 581 720 suomi@dancover.com

Poland: 22 300 8602 polska@dancover.com

Luxembourg: +49 041 0266 7040

luxembourg@dancover.com

Portugal: 308 800 899 portugal@dancover.com

Spain: 911 436 828

espana@dancover.com

Italy: 02 479 21 198 italia@dancover.com

Switzerland: 0840 000125 schweiz@dancover.com

Austria: 0662 626935 austria@dancover.com

Norway: 231 00 690 norge@dancover.com