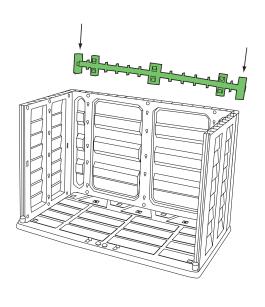

# DANCOVER<sup>®</sup>

Manual for Garden Shed 151x83x198cm

### Tall Garden Shed



### **Tall Garden Shed basic**

parts:

























## DANCOVER®

#### Contact information

Head office:

Dancover A/S
Nordre Strandvej 119 G
3150 Hellebæk
Denmark

For more information please visit: www.dancovershop.com

#### National contact

Denmark: 70 26 76 20

denmark@dancover.com

UK: 020 8099 7570 uk@dancover.com

Germany: 041 0266 7040 germany@dancover.com

France: 0975 181 800 france@dancover.com

Sweden: 040 233 262 sverige@dancover.com

Finland: 0 931 581 720 suomi@dancover.com

Poland: 22 300 8602 polska@dancover.com

Luxembourg: +49 041 0266 7040

luxembourg@dancover.com

Portugal: 308 800 899 portugal@dancover.com

Spain: 911 436 828

espana@dancover.com

Italy: 02 479 21 198 italia@dancover.com

Switzerland: 0840 000125 schweiz@dancover.com

Austria: 0662 626935 austria@dancover.com

Norway: 231 00 690 norge@danc