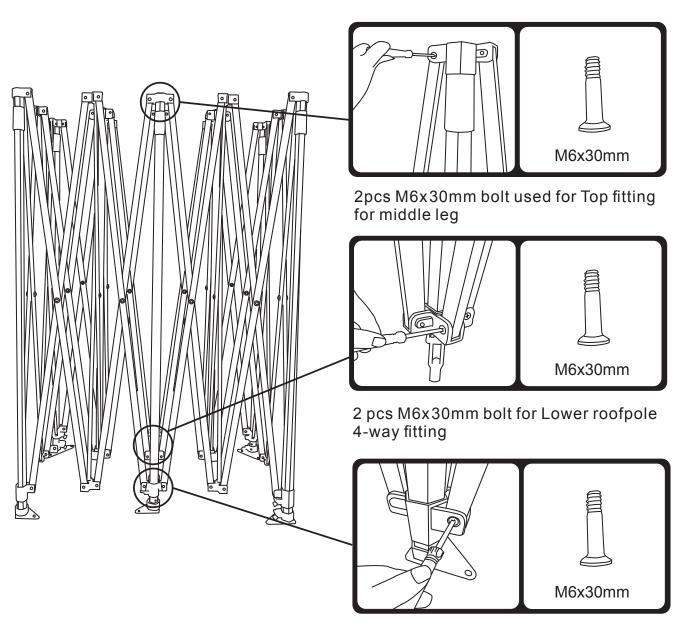

## Installation Instrution Flext. Steel 4x8m Steel Frame 40mm

Tool bag included:

- 1pc Screwdriver
- 6pcs M6x30mm bolt

2 pcs M6x30mm bolt for Fitting for middle leg