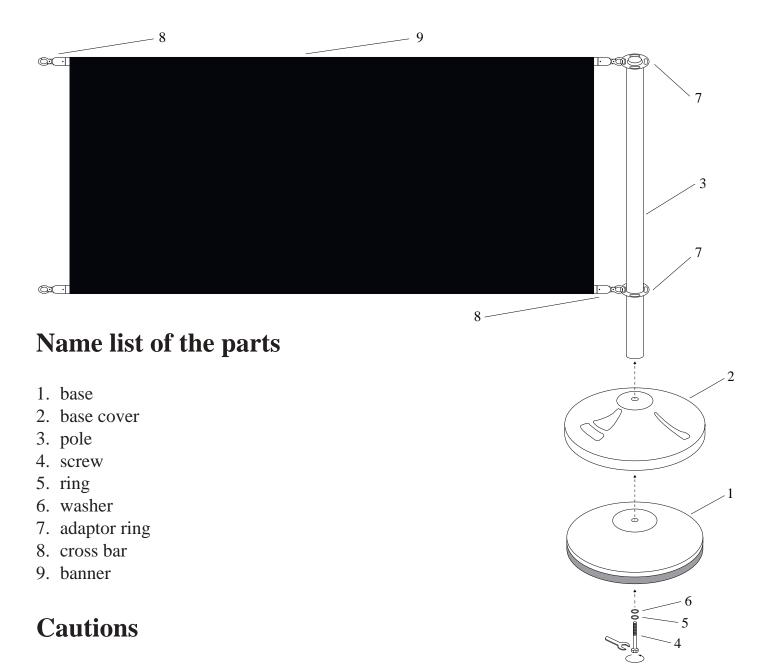

### **Assembly Instructions**

- 1. Put the base cover (2) on the base (1).
- 2. Fix the pole (3) on the base by screw (4) ring (5) and washer (6), then fasten with your spanner.
- 3. Insert the cross bars (8) into the upper and lower rod pockets in the banner (9) and mount the cross bar with banner to the poles.