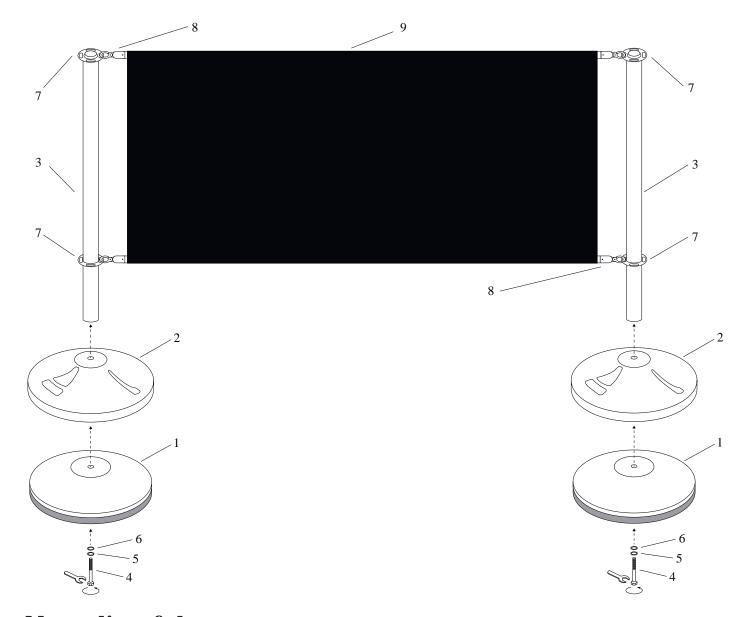

# Name list of the parts

- 1. base
- 2. base cover
- 3. pole
- 4. screw
- 5. ring
- 6. washer
- 7. adaptor ring
- 8. cross bar
- 9. banner

## **Assembly Instructions**

- 1. Put the base cover (2) on the base (1).
- 2. Fix the pole (3) on the base by screw (4) ring (5) and washer (6), then fasten with your spanner.
- 3. Insert the cross bars (8) into the upper and lower rod pocket in the banner (9) and mount the cross bars with banner to the poles.