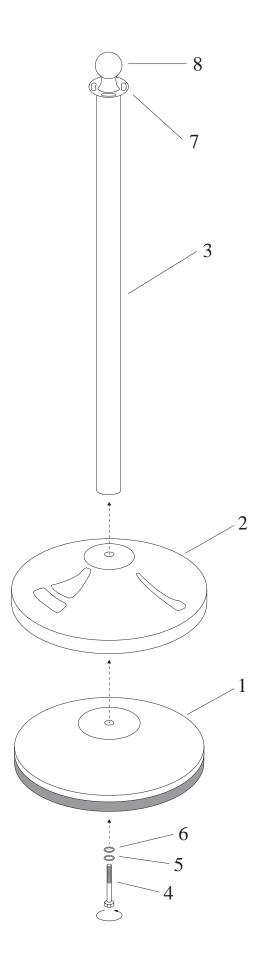

## Name list of the parts

- 1. base
- 2. base cover
- 3. pole
- 4. screw
- 5. ring
- 6. washer
- 7. adaptor ring
- 8. knob

# **Assembly Instructions**

- 1. Put the base cover (2) on the base (1).
- 2. Fix the pole (3) on the base by screw (4) ring (5) and washer (6), then fasten with your spanner.