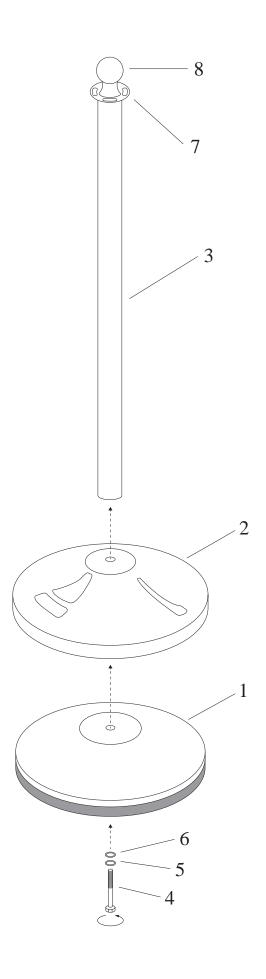

## Name list of the parts

- 1. base
- 2. base cover
- 3. pole
- 4. screw
- 5. ring
- 6. washer
- 7. adaptor ring
- 8. knob

# **Assembly Instructions**

- 1. Put the base cover (2) on the base (1).
- 2. Fix the pole (3) on the base by screw (4) ring (5) and washer (6), then fasten with your spanner.