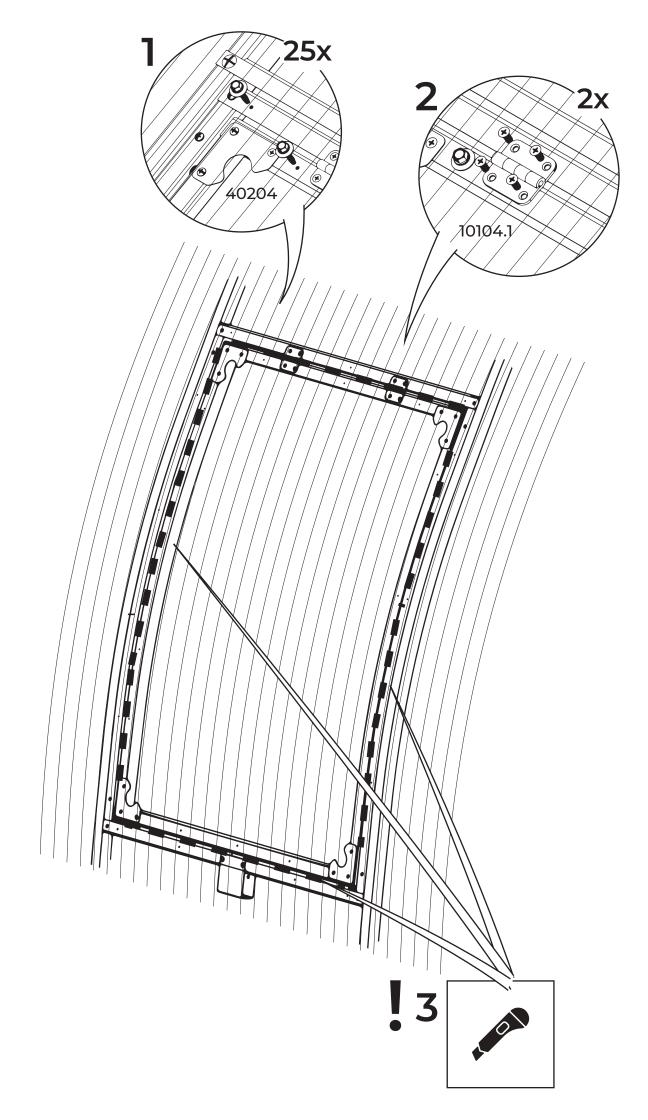

## VENTILATION WINDOW with automatic ventilation system

The vent for the greenhouse Strong NOVA is designed to the Greenhouse ventilation and is installed in the roof of the greenhouse with self-tapping screws with a press washer and a rubber seal. Covered with cellular polycarbonate.

The vent is made of 20x20mm steel profile pipe. Includes a screw to fix the inside of the closed position, as well as self-tapping screws for mounting.

The company reserves the right to change the design in order to improve the consumer qualities of the product. Due to continuous improvement of product design and technological process there may be some minor differences between the datasheet and the product that do not reduce the consumer qualities of the product.