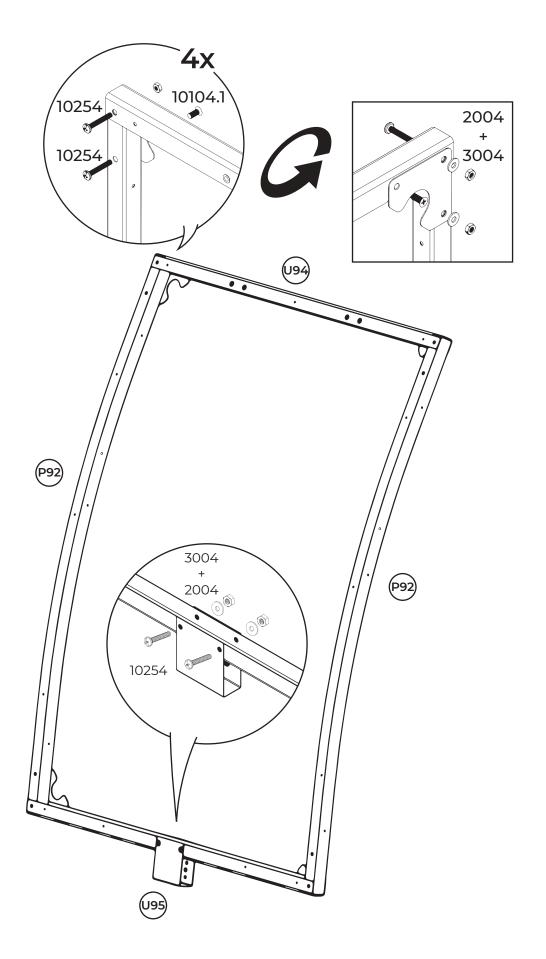

## VENTILATION WINDOW with automatic ventilation system

The vent for the greenhouse Strong NOVA is designed to the Greenhouse ventilation and is installed in the roof of the greenhouse with self-tapping screws with a press washer and a rubber seal. Covered with cellular polycarbonate.

The vent is made of 20x20mm steel profile pipe. Includes a screw to fix the inside of the closed position, as well as self-tapping screws for mounting.

The company reserves the right to change the design in order to improve the consumer qualities of the product. Due to continuous improvement of product design and technological process there may be some minor differences between the datasheet and the product that do not reduce the consumer qualities of the product.