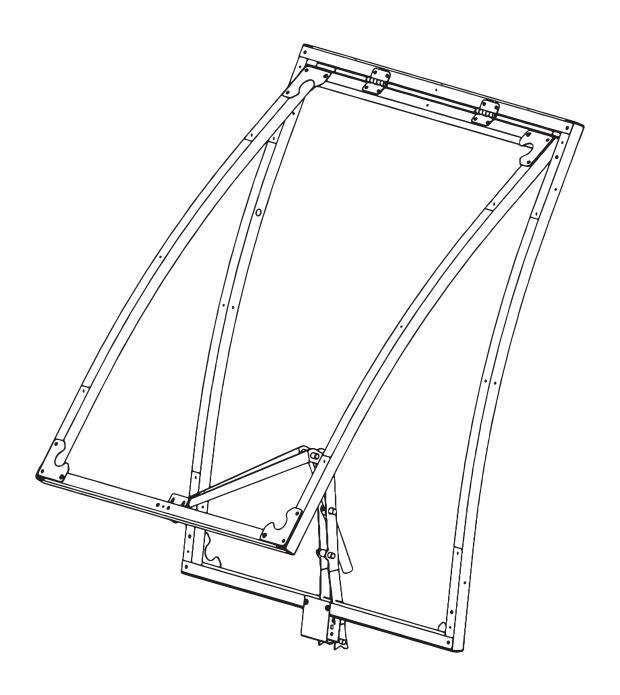

## VENTILATION WINDOW with automatic ventilation system

The vent for the greenhouse Strong NOVA is designed to the Greenhouse ventilation and is installed in the roof of the greenhouse with self-tapping screws with a press washer and a rubber seal. Covered with cellular polycarbonate.

The vent is made of 20x20mm steel profile pipe. Includes a screw to fix the inside of the closed position, as well as self-tapping screws for mounting.

The company reserves the right to change the design in order to improve the consumer qualities of the product. Due to continuous improvement of product design and technological process there may be some minor differences between the datasheet and the product that do not reduce the consumer qualities of the product.