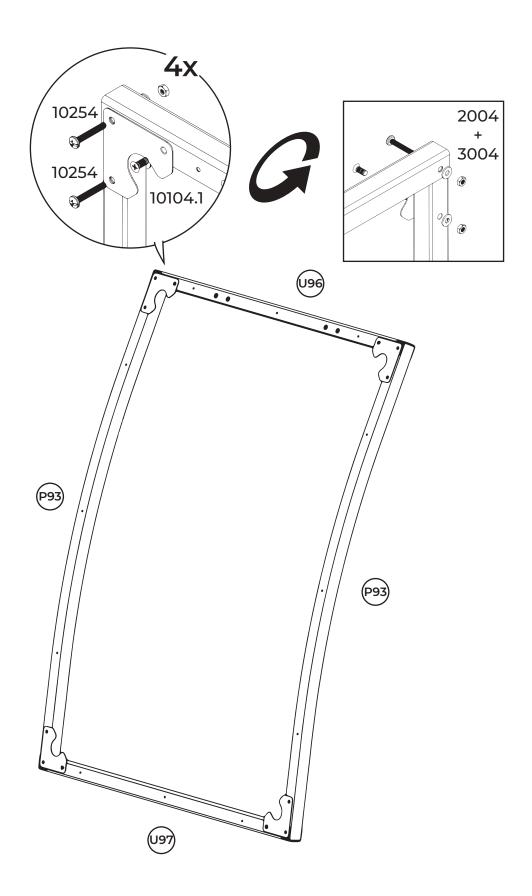

## VENTILATION WINDOW with automatic ventilation system

The vent for the greenhouse Strong NOVA is designed to the Greenhouse ventilation and is installed in the roof of the greenhouse with self-tapping screws with a press washer and a rubber seal. Covered with cellular polycarbonate.

The vent is made of 20x20mm steel profile pipe. Includes a screw to fix the inside of the closed position, as well as self-tapping screws for mounting.

The company reserves the right to change the design in order to improve the consumer qualities of the product. Due to continuous improvement of product design and technological process there may be some minor differences between the datasheet and the product that do not reduce the consumer qualities of the product.