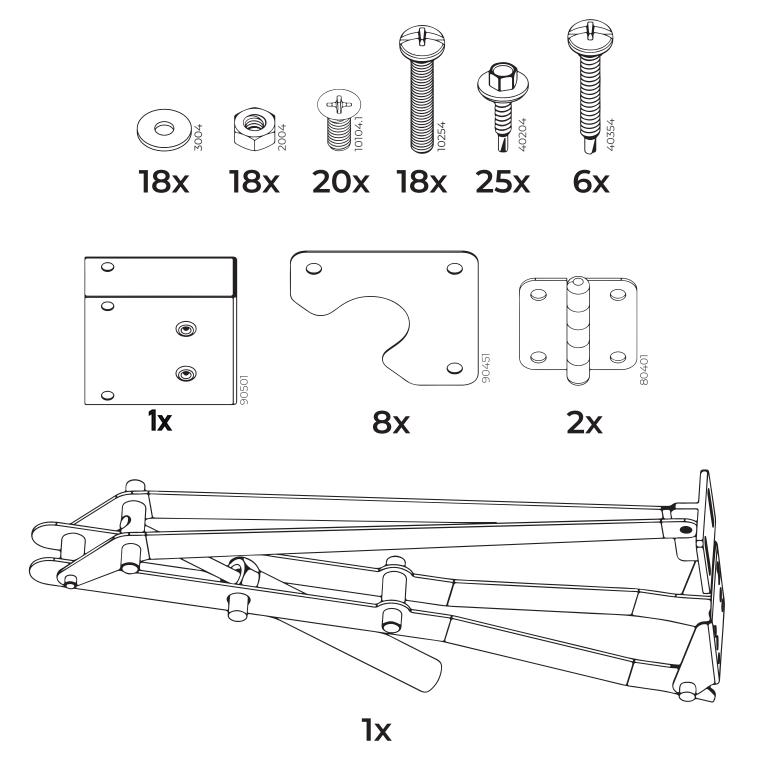

The vent is made of 20x20mm steel profile pipe. Includes a screw to fix the inside of the closed position, as well as self-tapping screws for mounting.

The company reserves the right to change the design in order to improve the consumer qualities of the product. Due to continuous improvement of product design and technological process there may be some minor differences between the datasheet and the product that do not reduce the consumer qualities of the product.