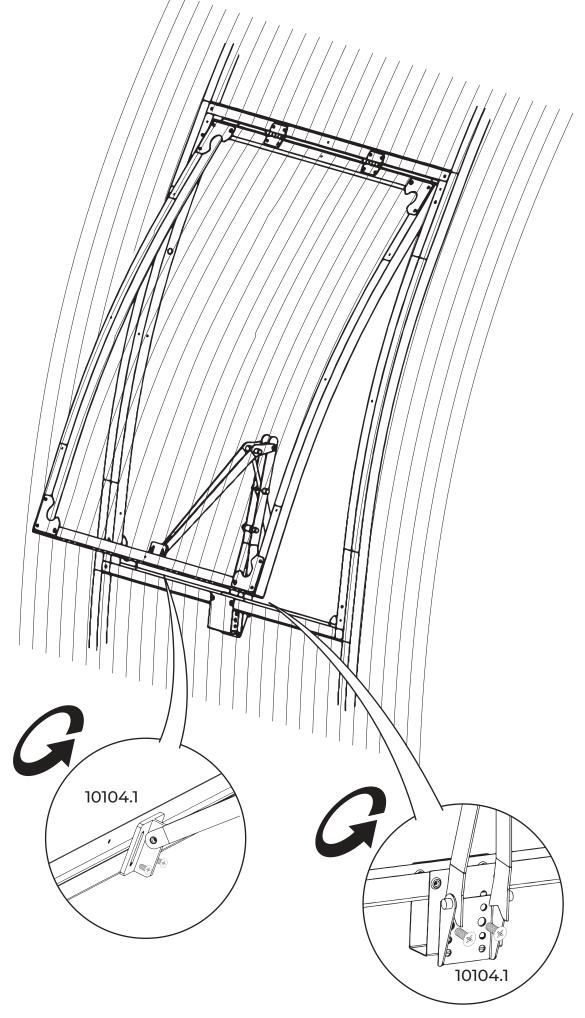

## VENTILATION WINDOW with automatic ventilation system

The vent for the greenhouse Strong NOVA is designed to the Greenhouse ventilation and is installed in the roof of the greenhouse with self-tapping screws with a press washer and a rubber seal. Covered with cellular polycarbonate.

The vent is made of 20x20mm steel profile pipe. Includes a screw to fix the inside of the closed position, as well as self-tapping screws for mounting.

The company reserves the right to change the design in order to improve the consumer qualities of the product. Due to continuous improvement of product design and technological process there may be some minor differences between the datasheet and the product that do not reduce the consumer qualities of the product.