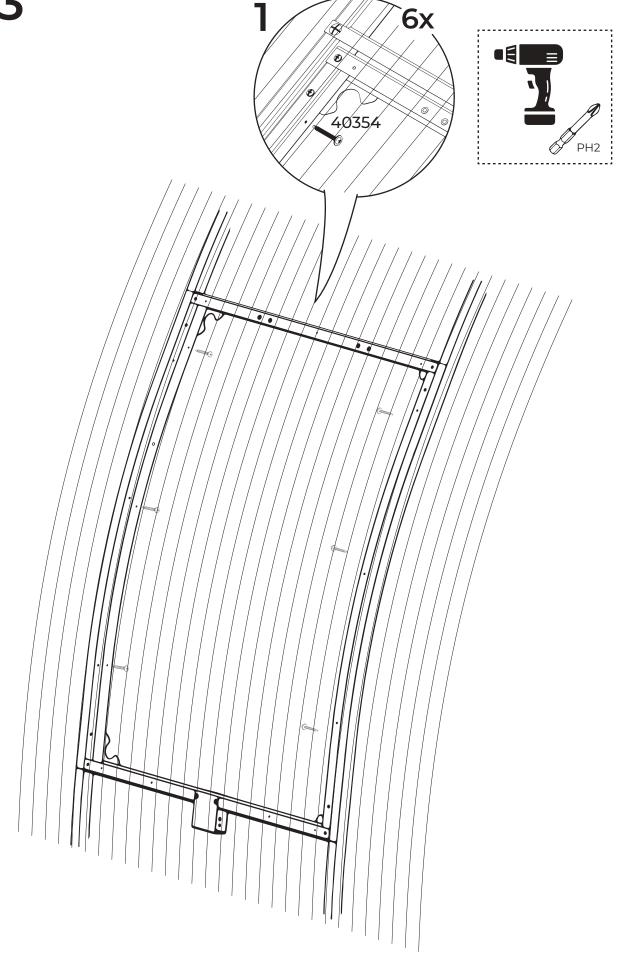

## VENTILATION WINDOW with automatic ventilation system

The vent for the greenhouse Strong NOVA is designed to the Greenhouse ventilation and is installed in the roof of the greenhouse with self-tapping screws with a press washer and a rubber seal. Covered with cellular polycarbonate.

The vent is made of 20x20mm steel profile pipe. Includes a screw to fix the inside of the closed position, as well as self-tapping screws for mounting.

The company reserves the right to change the design in order to improve the consumer qualities of the product. Due to continuous improvement of product design and technological process there may be some minor differences between the datasheet and the product that do not reduce the consumer qualities of the product.