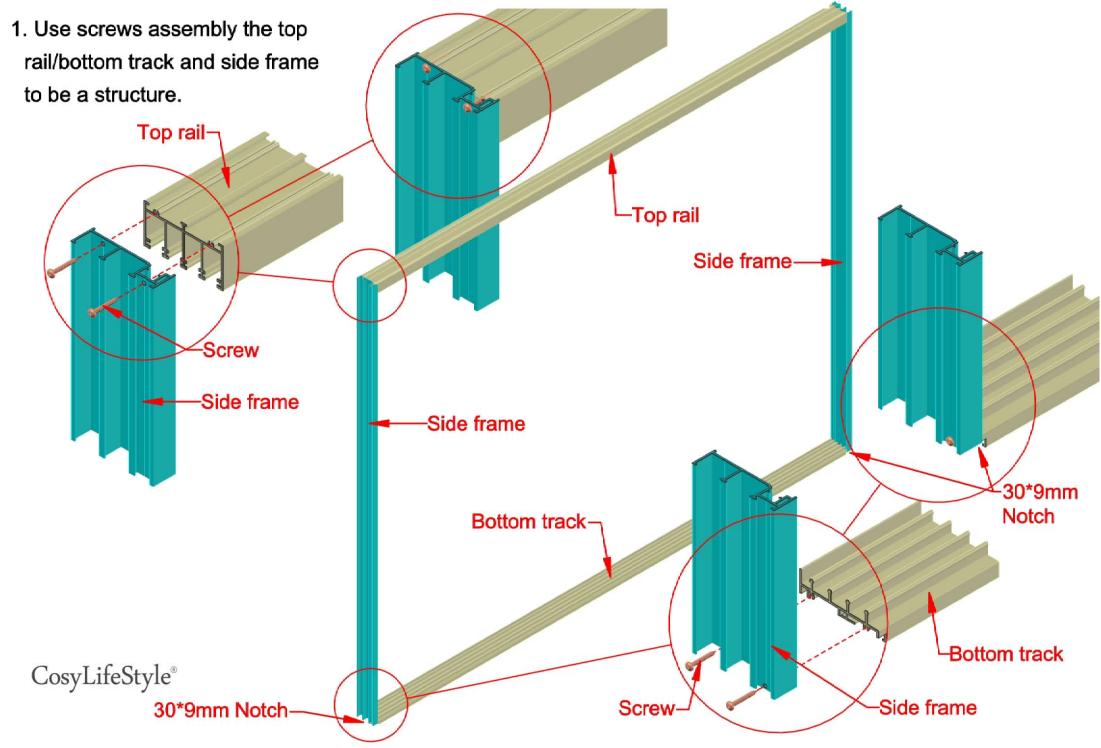

## CosyLifeStyle®

Manual for Sliding Door Set for Pergola Gazebo San Remo

## Frameless Sliding Glass Door Installation Manual













## Contact information

Head office: Dancover A/S Lyngevej 16A, Nørre Herlev 3400 Hillerød, Denmark

For more information please visit: www.dancovershop.com

## National contact

| Denmark:                               | Sweden:               | Spain:               | Norway:                |
|----------------------------------------|-----------------------|----------------------|------------------------|
| denmark@dancover.com                   | sverige@dancover.com  | espana@dancover.com  | norge@dancover.com     |
| UK:                                    | Finland:              | Italy:               | Nederland:             |
| uk@dancover.com                        | suomi@dancover.com    | italia@dancover.com  | nederland@dancover.com |
| Germany: