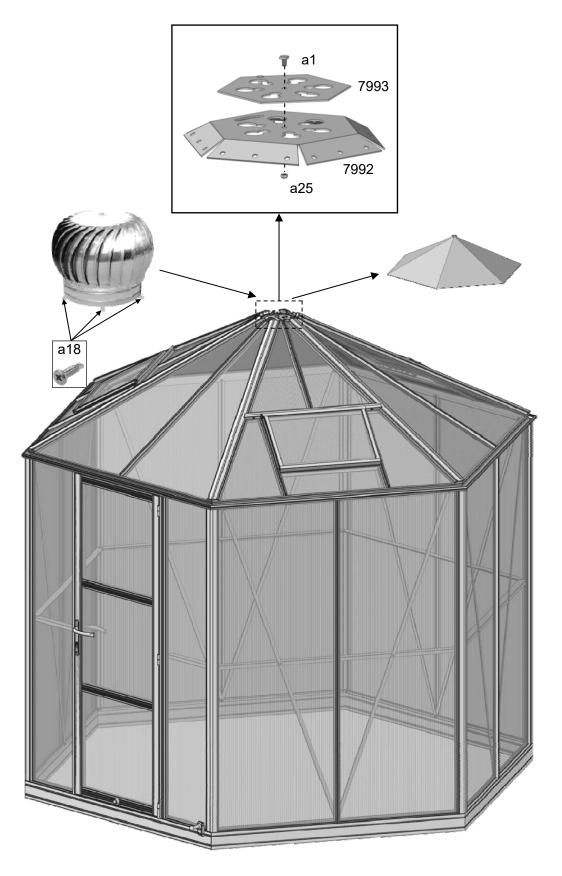

#### **Turbine vent is optional**

- \* Remove hexagonal ridge cone firstly.
- \* Assemble open-close disc #7993 on hexagonal bracket by using short M6 bolt #a1 instead of long #a24.
- \* Attach turbine vent on roof corner bars by carefully using self-drilling tapping screws #a18 which will bore into aluminium or plastic.
- \* Adjust open-close disc #7993 to make it work or not.