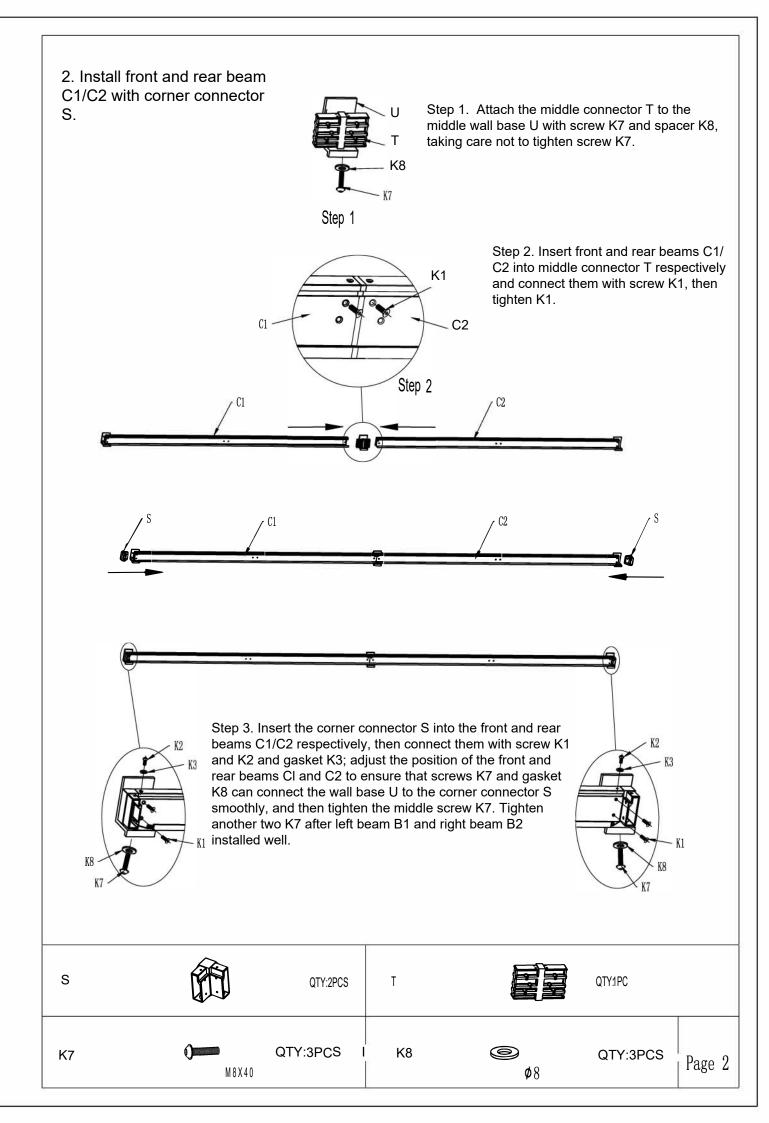

## Spare parts list

| Label<br>No. | Part description                                       | Drawing                  | Qty |
|--------------|--------------------------------------------------------|--------------------------|-----|
| S            | Corner connector                                       |                          | 2   |
| Т            | Middle connector                                       |                          | 1   |
| U            | Wall bracket                                           | 00                       | 3   |
| K7           | Hex Socket Flat<br>Head Screw with<br>the gasket M8x40 | M8X40                    | 3   |
| K8           | Gasket                                                 | Φ8                       | 3   |
| K9           | Hex Head Wood<br>Screw + Ribbed<br>Plastic Anchor      | М10x80<br>Сладаат Ф14x70 | 9   |
| K10          | Gasket                                                 | Φ10                      | 9   |
| K11          | M10 screw cover                                        |                          | 9   |
|              |                                                        |                          |     |