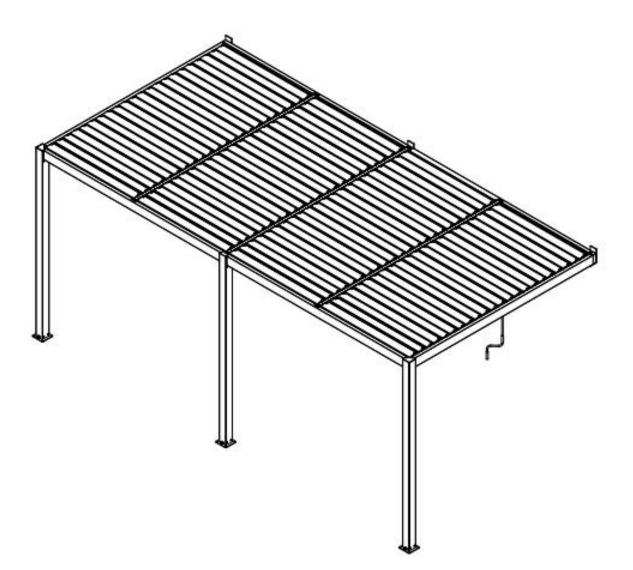

# **DANCOVER**<sup>®</sup>

Manual for Fitting Set Wall for Pergola San Pablo 3x5,8m and 4x5,8m

### Manual Instruction Fitting Set Wall for Pergola Gazebo San Pablo 3x5,8m and 4x5,8m