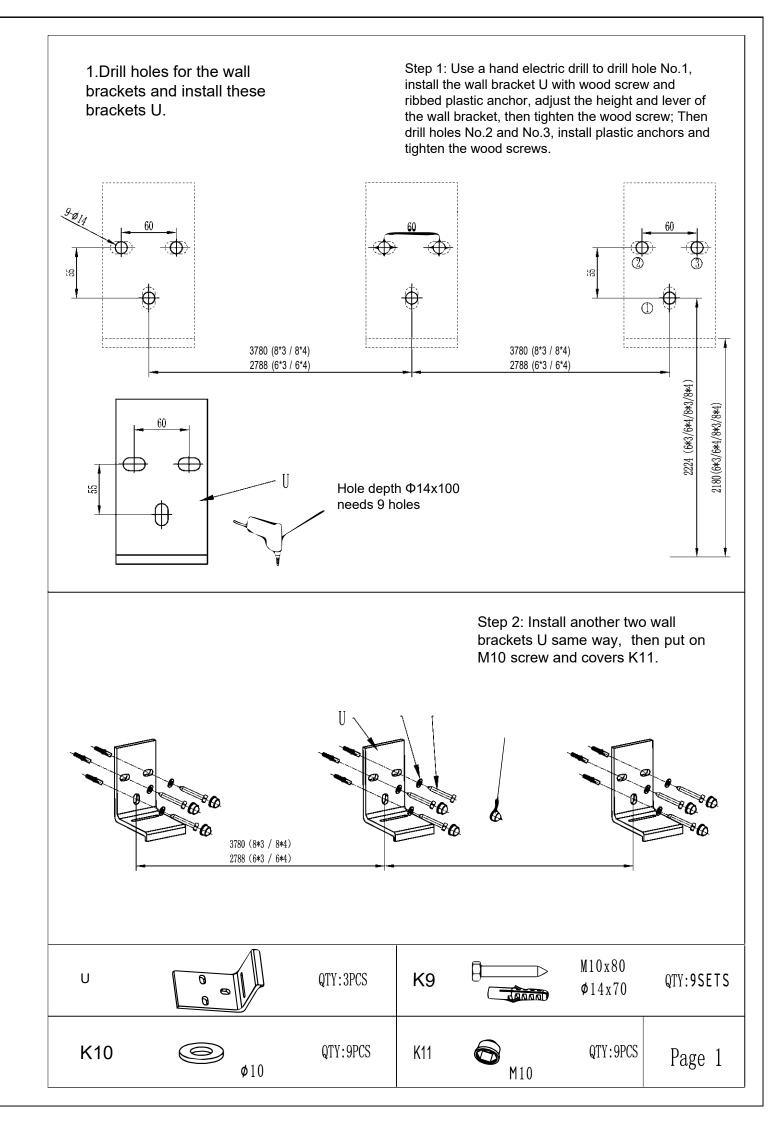

## Spare parts list

| Label<br>No. | Part description                                       | Drawing                  | Qty |
|--------------|--------------------------------------------------------|--------------------------|-----|
| S            | Corner connector                                       |                          | 2   |
| Т            | Middle connector                                       |                          | 1   |
| U            | Wall bracket                                           | 00                       | 3   |
| K7           | Hex Socket Flat<br>Head Screw with<br>the gasket M8x40 | M8X40                    | 3   |
| K8           | Gasket                                                 | Φ8                       | 3   |
| K9           | Hex Head Wood<br>Screw + Ribbed<br>Plastic Anchor      | М10x80<br>Сладаат Ф14x70 | 9   |
| K10          | Gasket                                                 | Φ10                      | 9   |
| K11          | M10 screw cover                                        |                          | 9   |
|              |                                                        |                          |     |