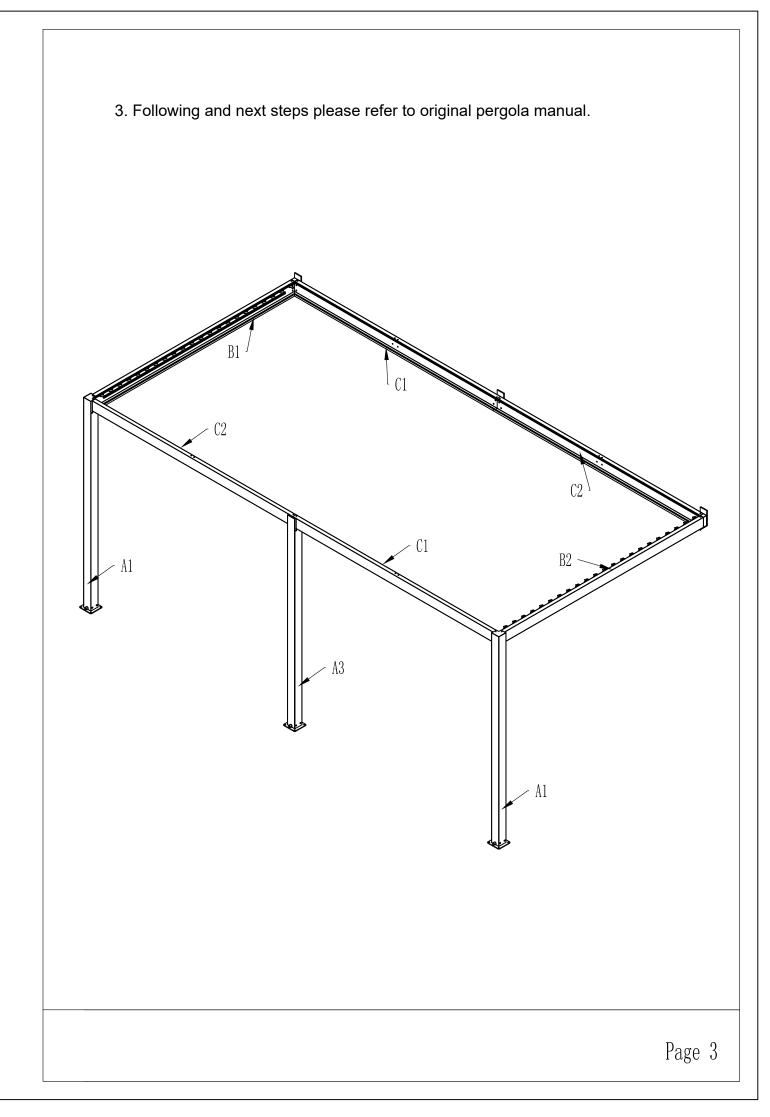

## Spare parts list

| Label<br>No. | Part description                                       | Drawing                  | Qty |
|--------------|--------------------------------------------------------|--------------------------|-----|
| S            | Corner connector                                       |                          | 2   |
| Т            | Middle connector                                       |                          | 1   |
| U            | Wall bracket                                           | 00                       | 3   |
| K7           | Hex Socket Flat<br>Head Screw with<br>the gasket M8x40 | M8X40                    | 3   |
| K8           | Gasket                                                 | Φ8                       | 3   |
| K9           | Hex Head Wood<br>Screw + Ribbed<br>Plastic Anchor      | М10x80<br>Сладаат Ф14x70 | 9   |
| K10          | Gasket                                                 | Φ10                      | 9   |
| K11          | M10 screw cover                                        |                          | 9   |
|              |                                                        |                          |     |