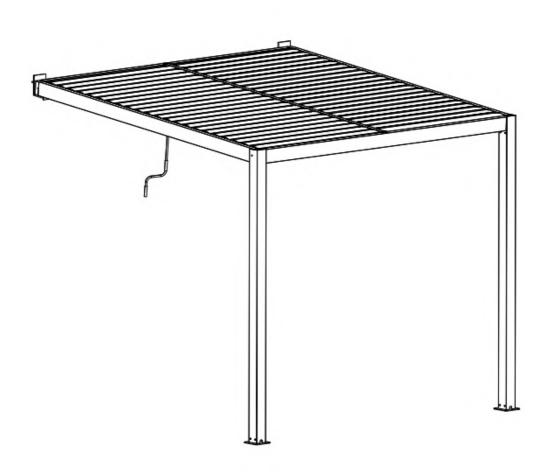

# DANCOVER®

Manual
for
Fitting Set Wall
for
Pergola San Pablo
3x3m, 3x4m and 4x4m

# Manual Instruction Fitting Set Wall for Pergola Gazebo San Pablo 3x3m, 3x4m and 4x4m