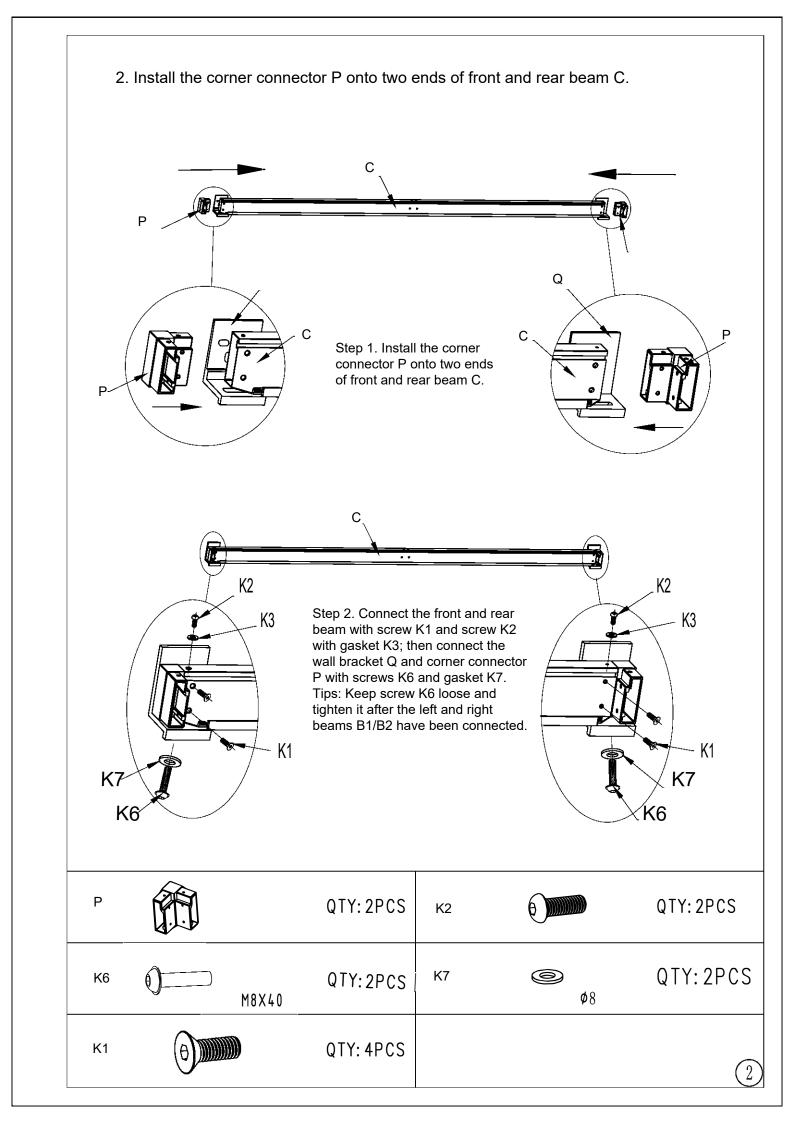

### Spare parts list

| Label<br>No. | Part description                                       | Drawing        |   |  |  |
|--------------|--------------------------------------------------------|----------------|---|--|--|
| Р            | Corner connector                                       |                | 2 |  |  |
| Q            | Wall bracket                                           |                | 2 |  |  |
| K6           | Hex Socket Flat<br>Head Screw with<br>the gasket M8x40 | MBX40          | 2 |  |  |
| K7           | Gasket                                                 | Ø8             | 2 |  |  |
| K8           | Hex Head Wood<br>Screw + Ribbed<br>Plastic Anchor      | M10x80 Ø 14x70 | 6 |  |  |
| K9           | Gasket                                                 | <b>ø</b> 10    | 6 |  |  |
| K10          | M10 screw cover                                        |                | 6 |  |  |
|              |                                                        |                |   |  |  |
|              |                                                        |                |   |  |  |
|              |                                                        |                |   |  |  |
|              |                                                        |                |   |  |  |
|              |                                                        |                |   |  |  |