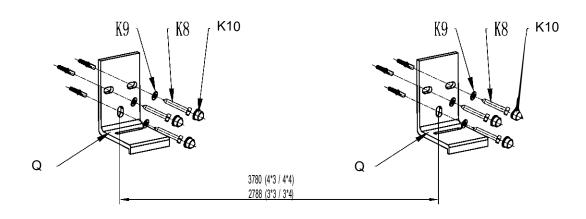

Step 2: Install another wall bracket same way, then put on M10 screw and covers K10.

| Q  | 0 0         | QTY:2PCS | K8  |              | M10x80<br>¢14x70 | QTY:6SETS |
|----|-------------|----------|-----|--------------|------------------|-----------|
| K9 | <b>e</b> 10 | QTY:6PCS | K10 | <b>⊚</b> M10 | QTY:6PCS         |           |