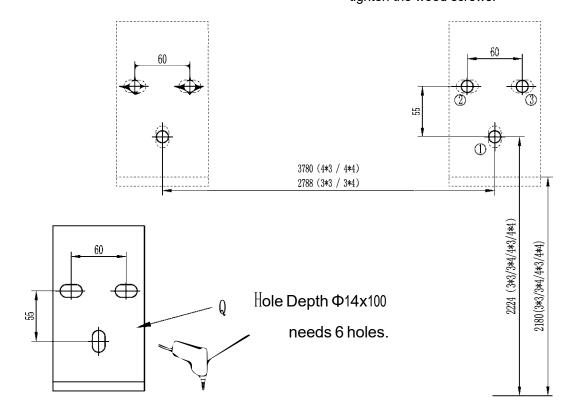

#### 1.Drill holes for the wall brackets and install these brackets Q.

Step 1: Use a hand electric drill to drill hole No.1, install the wall bracket Q with wood screw and ribbed plastic anchor, adjust the height and lever of the wall bracket, then tighten the wood screw; Then drill holes No.2 and No.3, install plastic anchors and tighten the wood screws.

Step 2: Install another wall bracket same way, then put on M10 screw and covers K10.

| Q  | 0 0         | QTY:2PCS | K8  |              | M10x80<br>¢14x70 | QTY:6SETS |
|----|-------------|----------|-----|--------------|------------------|-----------|
| K9 | <b>e</b> 10 | QTY:6PCS | K10 | <b>⊚</b> M10 | QTY:6PCS         |           |