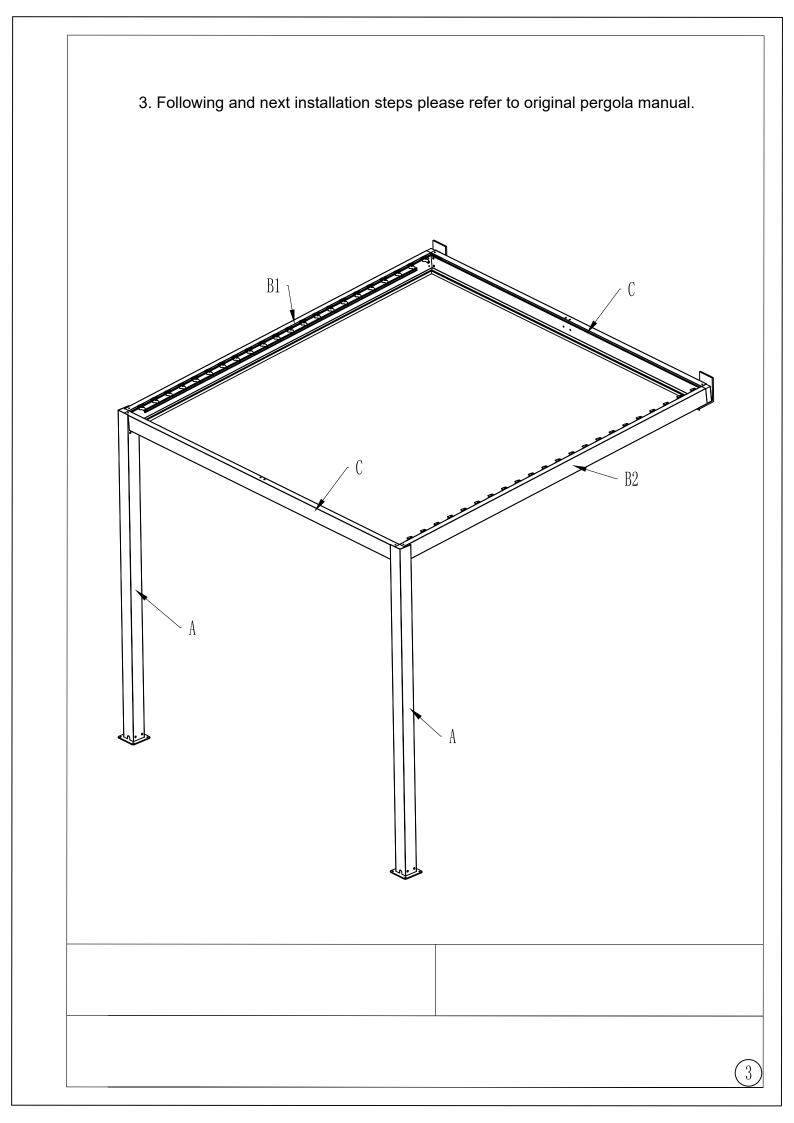

|                                                        |                |   |  |  |

#### 1.Drill holes for the wall brackets and install these brackets Q.

Step 1: Use a hand electric drill to drill hole No.1, install the wall bracket Q with wood screw and ribbed plastic anchor, adjust the height and lever of the wall bracket, then tighten the wood screw; Then drill holes No.2 and No.3, install plastic anchors and tighten the wood screws.



Step 2: Install another wall bracket same way, then put on M10 screw and covers K10.



| Q  | 0 0         | QTY:2PCS | K8  |              | M10x80<br>¢14x70 | QTY:6SETS |
|----|-------------|----------|-----|--------------|------------------|-----------|
| K9 | <b>e</b> 10 | QTY:6PCS | K10 | <b>⊚</b> M10 | QTY:6PCS         |           |





## DANCOVER



#### Contact information

Austria



Belgium



Croatia



Denmark



Estonia



Finland



France



Germany



Ireland



Italy



Latvia



Lithuania



Nederland



Norway



Poland



Portugal



Spain



Sweden



Switzerland



UK