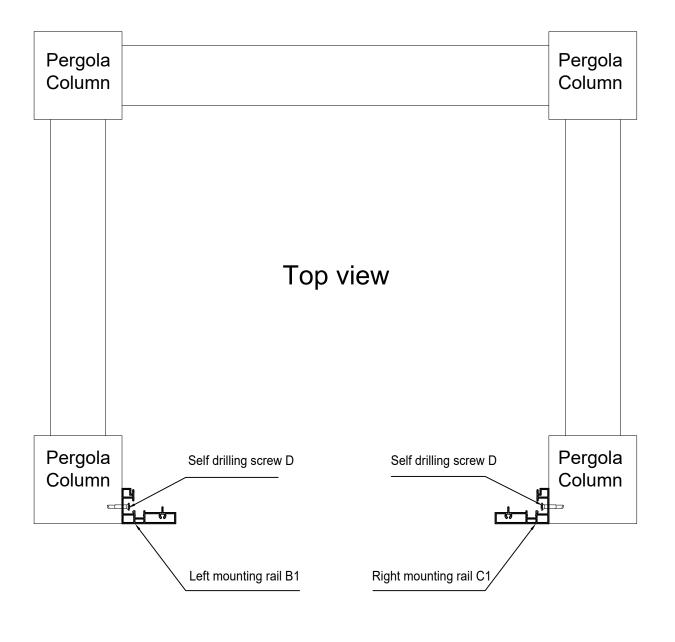

## 2. Lift the main frame up and move it into the installation area As shown in the figure, two people hold the product up from the left and right rails. Pergola beam Put the main frame into the two columns of В1 C1 pergola for installation, and adjust the position appropriately. (The effect is looking from outside) Mounting rail Pergola column Pergola bottom plate

3. Secure the mounting rails B1/C1 to the columns with self-drilling screw D, each side 3 screws and keep them appropriate distance.