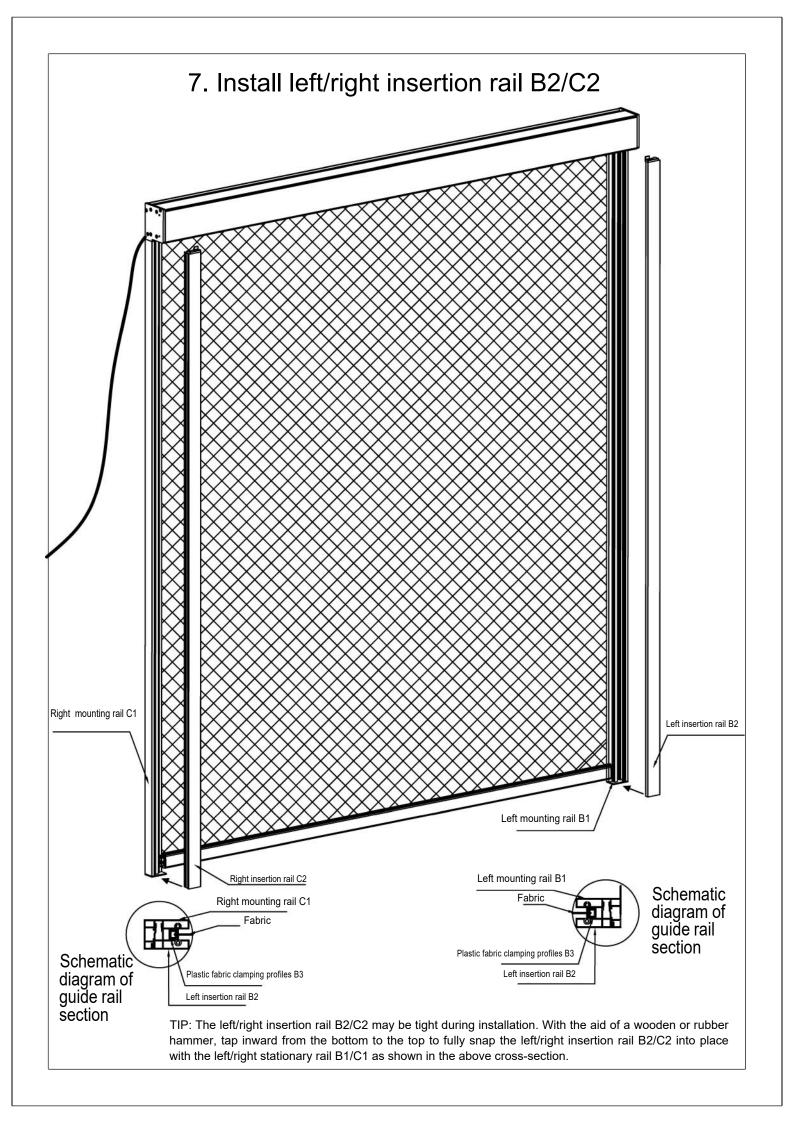

6. Put on and turn over the hand crank E to place down the fabric.

After installing the plastic fabric clamping profile B3 place the fabric completely down in order to adjust the fabric. Then install the insertion rail as described below.