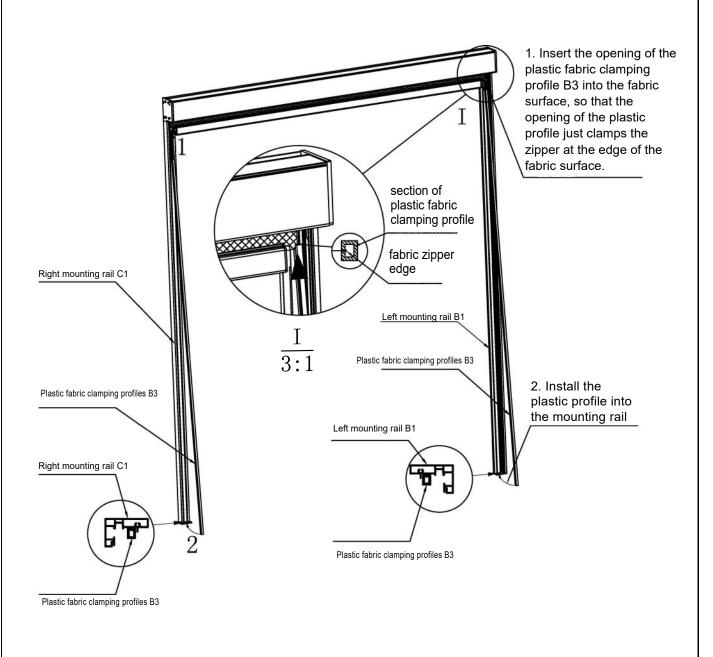

### 4. Install the plastic fabric clamping profile B3

The left and right plastic clamping profiles B3 are clamped to the zipper edges of the left and right edges of the fabric as shown in the figure below and placed upright in the mounting assembly.