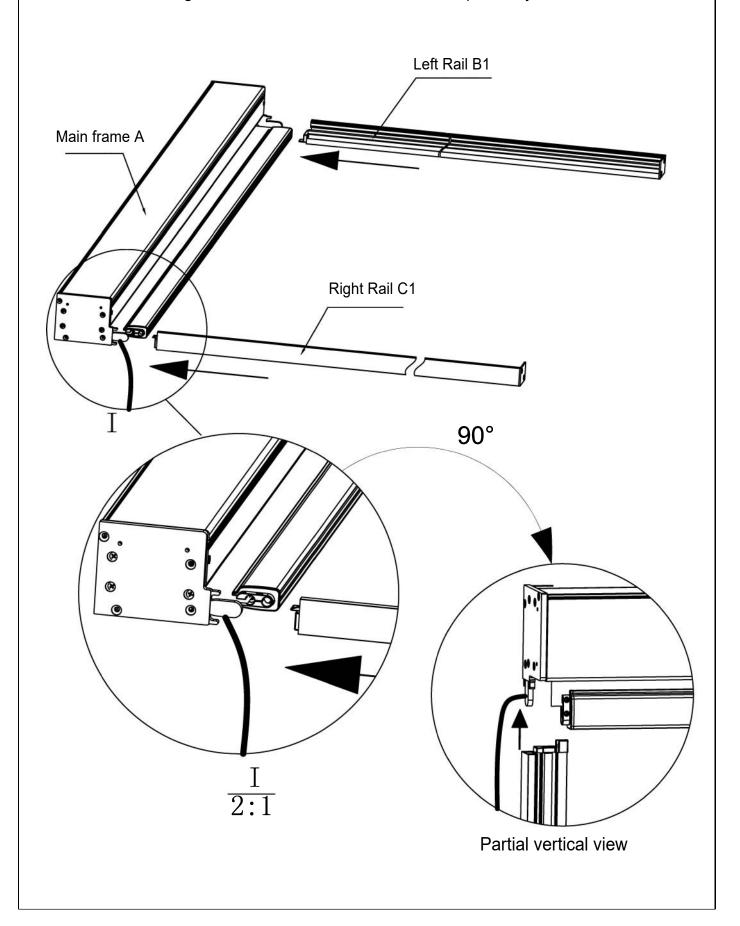

### 1. Assemble the rails and main frame

As shown below, insert the left / right mounting rail B1/C1 into the convex of the left and right end covers of the main frame respectively.