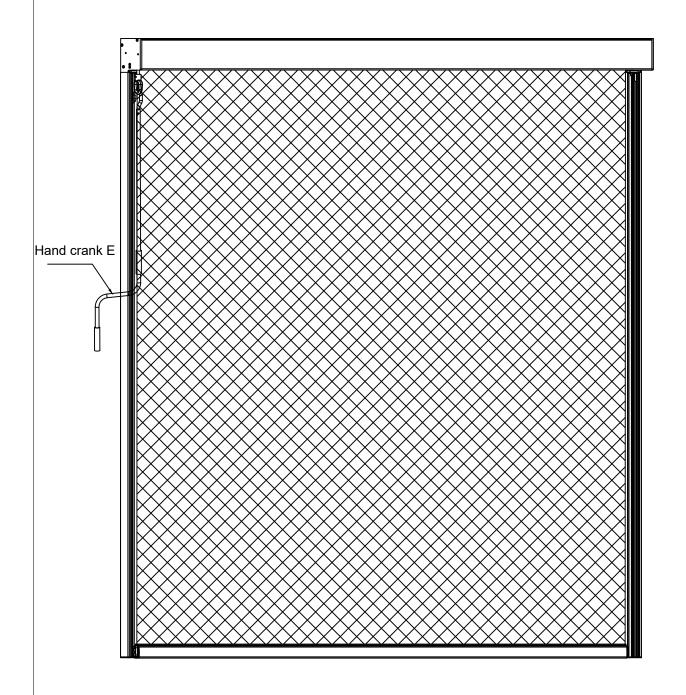

6. Put on and turn over the hand crank E to place down the fabric.

After installing the plastic fabric clamping profile B3 place the fabric completely down in order to adjust the fabric. Then install the insertion rail as described below.