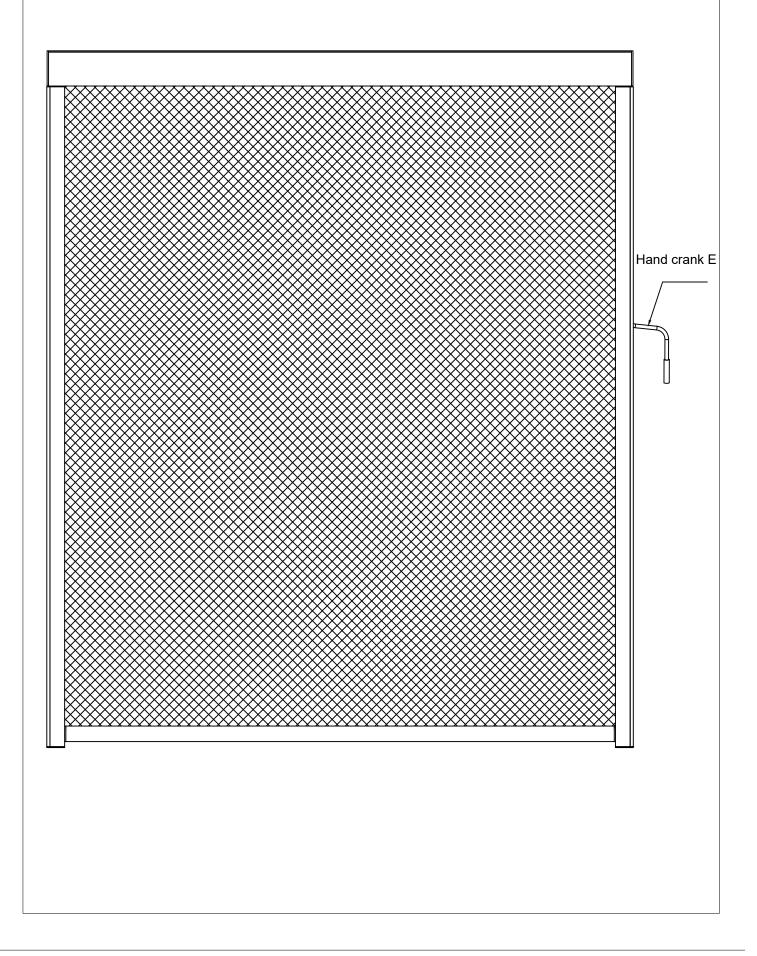

effect is looking from outside) Mounting rail Pergola column Pergola bottom plate

3. Secure the mounting rails B1/C1 to the columns with self-drilling screw D, each side 3 screws and keep them appropriate distance.



### 4. Install the plastic fabric clamping profile B3

The left and right plastic clamping profiles B3 are clamped to the zipper edges of the left and right edges of the fabric as shown in the figure below and placed upright in the mounting assembly.





6. Put on and turn over the hand crank E to place down the fabric.



After installing the plastic fabric clamping profile B3 place the fabric completely down in order to adjust the fabric. Then install the insertion rail as described below.



8. Rotate the hand crank E to up and down the fabric, installation completed.



### DANCOVER



#### Contact information

Austria



Belgium



Croatia



Denmark



Estonia



Finland



France



Germany



Ireland



Italy



Latvia



Lithuania



Nederland



Norway



Poland



Portugal



Spain



Sweden



Switzerland



UK