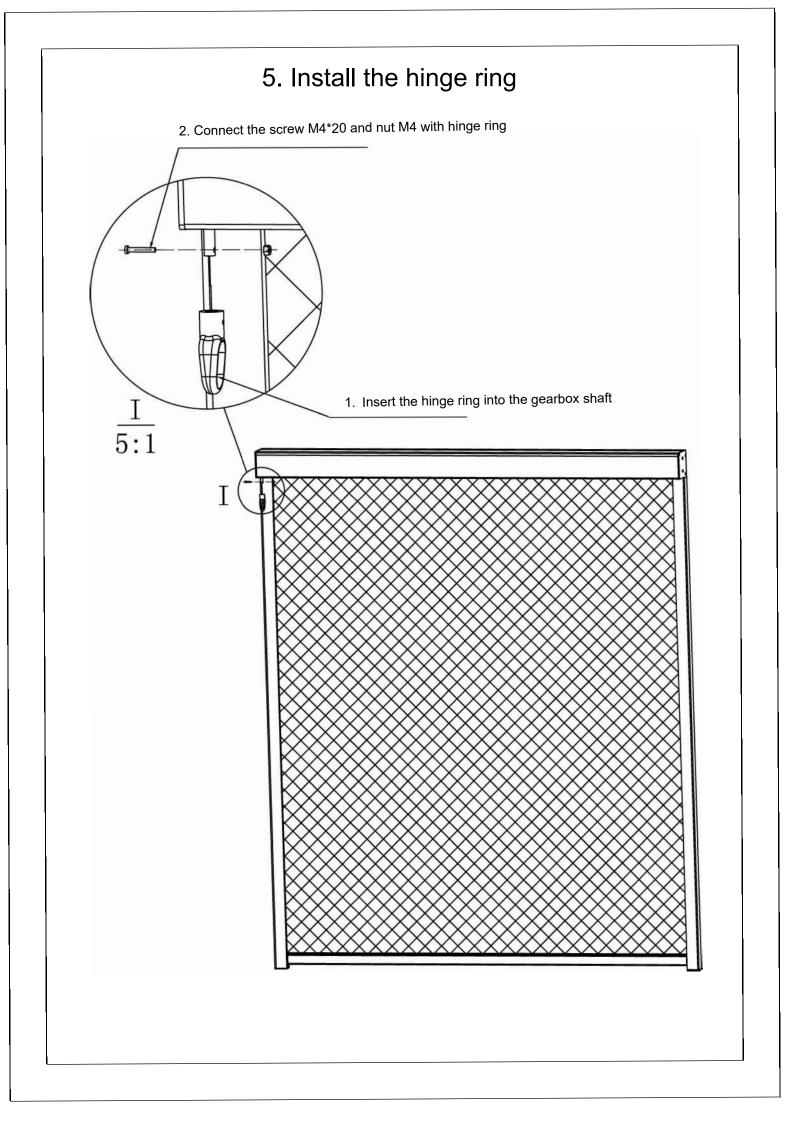

### Part List

| Part Name                        | Drawing |                                 | Qty |
|----------------------------------|---------|---------------------------------|-----|
| The main frame                   | A       |                                 | 1   |
| Guide rail Components<br>(Left)  | B1      | Left mounting rail              | 1   |
|                                  | B2      | Left insertion rail             | 1   |
|                                  | В3      | Plastic fabric clamping profile | 1   |
| Guide rail Components<br>(Right) | C1      | Right mounting rail             | 1   |
|                                  | C2      | Right insertion rail            | 1   |
|                                  | В3      | Plastic fabric clamping profile | 1   |
| Self drilling screw<br>ST4.2*25  | D       |                                 | 6   |
| Hand crank                       | Е       |                                 | 1   |
| Hinge ring                       | F       |                                 | 1   |
| Screw M*20+<br>nut M4            | G       | <b>c</b> — <b>9</b>             | 1   |
| Manual                           |         |                                 | 1   |